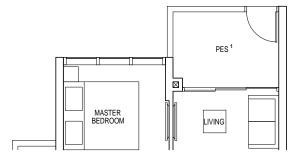

# 2 - BEDROOM

### RIVERFRONT RESIDENCES

#### TYPE B1 - P

56 sqm/ 603 sqft Block 41 #01-09 Block 45 #01-27\* Block 47 #01-33 \* MIRROR UNIT

### TYPE B1

56 sqm/ 603 sqft Block 41 #02-09 to #16-09 Block 45 #02-27\* to #16-27\* Block 47 #02-33 to #16-33 Block 51 #02-52 to #16-52

\* MIRROR UNIT

#### TYPE B1 - H

64 sqm/ 689 sqft \*\* \*\* AREA IS INCLUSIVE OF STRATA VOID ABOVE LIVING AND DINING AS PER DOTTED LINE

| Block 41 | #17-09  |
|----------|---------|
| Block 45 | #17-27* |
| Block 47 | #17-33  |
| Block 51 | #17-52  |

\* MIRROR UNIT

<sup>1</sup> PES/ Balcony shall not be enclosed. Only URA approved balcony screens are to be used. For an illustration of the approved balcony screen please refer to Appendix A in this brochure.
<sup>2</sup> RC ledge/ RC slab is non-strata area.