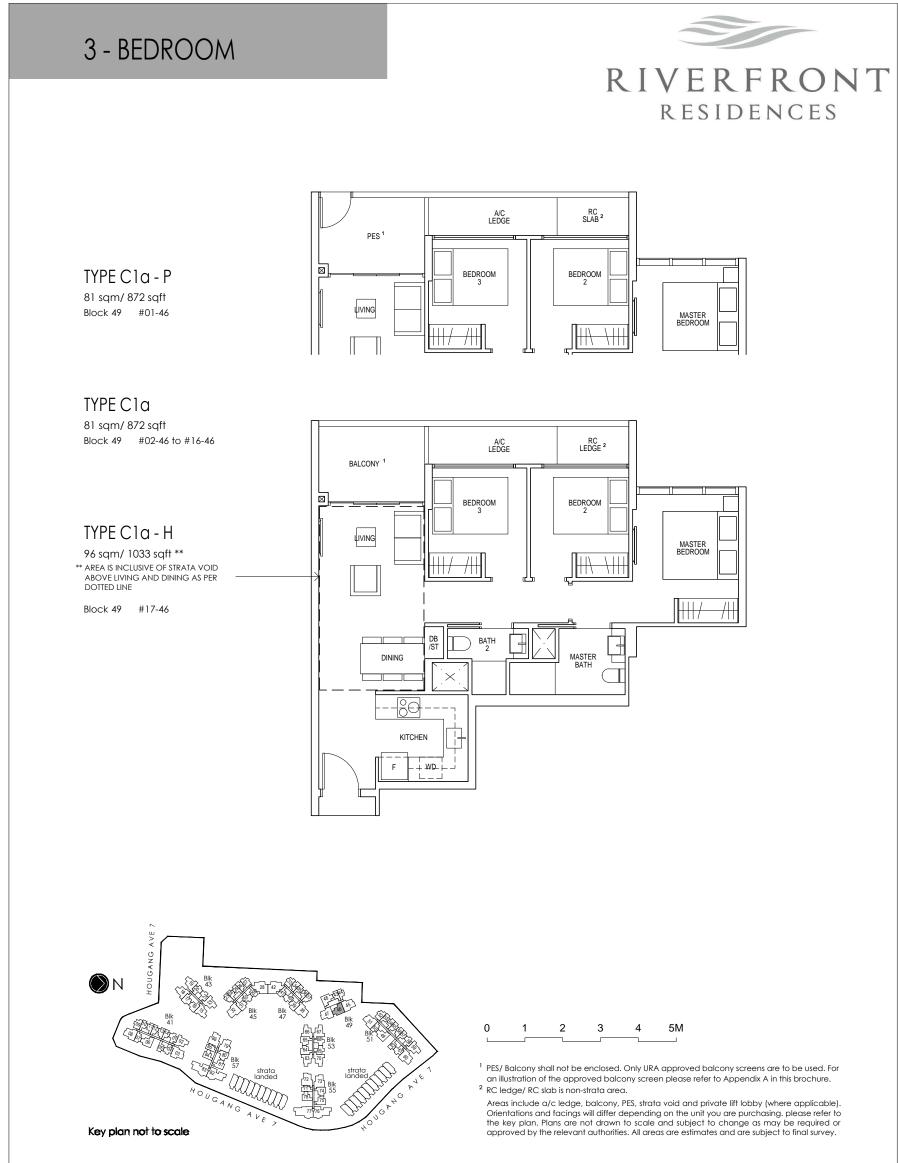

# 2 - BEDROOM

### RIVERFRONT RESIDENCES

#### TYPE B1 - P

56 sqm/ 603 sqft Block 41 #01-09 Block 45 #01-27\* Block 47 #01-33 \* MIRROR UNIT

### TYPE B1

56 sqm/ 603 sqft Block 41 #02-09 to #16-09 Block 45 #02-27\* to #16-27\* Block 47 #02-33 to #16-33 Block 51 #02-52 to #16-52

\* MIRROR UNIT

#### TYPE B1 - H

64 sqm/ 689 sqft \*\* \*\* AREA IS INCLUSIVE OF STRATA VOID ABOVE LIVING AND DINING AS PER DOTTED LINE

| Block 41 | #17-09  |
|----------|---------|
| Block 45 | #17-27* |
| Block 47 | #17-33  |
| Block 51 | #17-52  |

\* MIRROR UNIT

<sup>1</sup> PES/ Balcony shall not be enclosed. Only URA approved balcony screens are to be used. For an illustration of the approved balcony screen please refer to Appendix A in this brochure.
<sup>2</sup> RC ledge/ RC slab is non-strata area.