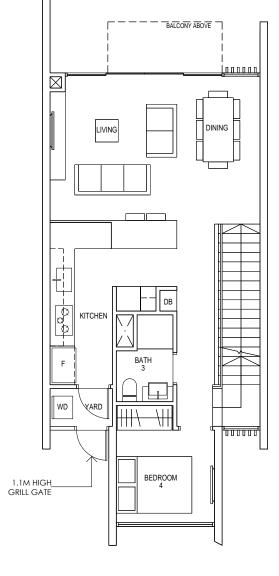

# STRATA TERRACE HOUSE

T1

196 sqm/ 2110 sqft \*\* \*\* AREA IS INCLUSIVE OF STRATA VOID ABOVE BEDROOM AS PER DOTTED LINE

House No. 59, 61, 63, 65, 67, 69, 71, 73, 75, 77, 79, 81, 83, 85, 87, 89, 91, 93, 95, 97, 99

#### **BASEMENT FLOOR**

**1ST STOREY** 

<sup>1</sup> PES/ Balcony shall not be enclosed. Only URA approved balcony screens are to be used. For an illustration of the approved balcony screen please refer to Appendix A in this brochure.
<sup>2</sup> RC ledge/ RC slab is non-strata area.