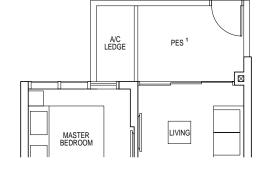

### 1 - BEDROOM

|        | A/C<br>LEDGE | PES <sup>1</sup> |  |
|--------|--------------|------------------|--|
| MASTER |              |                  |  |

## 1 - BEDROOM

### RIVERFRONT RESIDENCES

#### TYPE A3 - P

48 sqm/ 517 sqft Block 41 #01-04 Block 45 #01-30\* Block 47 #01-40 Block 51 #01-61

\* MIRROR UNIT

# RIVERFRONT RESIDENCES

<sup>1</sup> PES/ Balcony shall not be enclosed. Only URA approved balcony screens are to be used. For an illustration of the approved balcony screen please refer to Appendix A in this brochure.
<sup>2</sup> RC ledge/ RC slab is non-strata area.