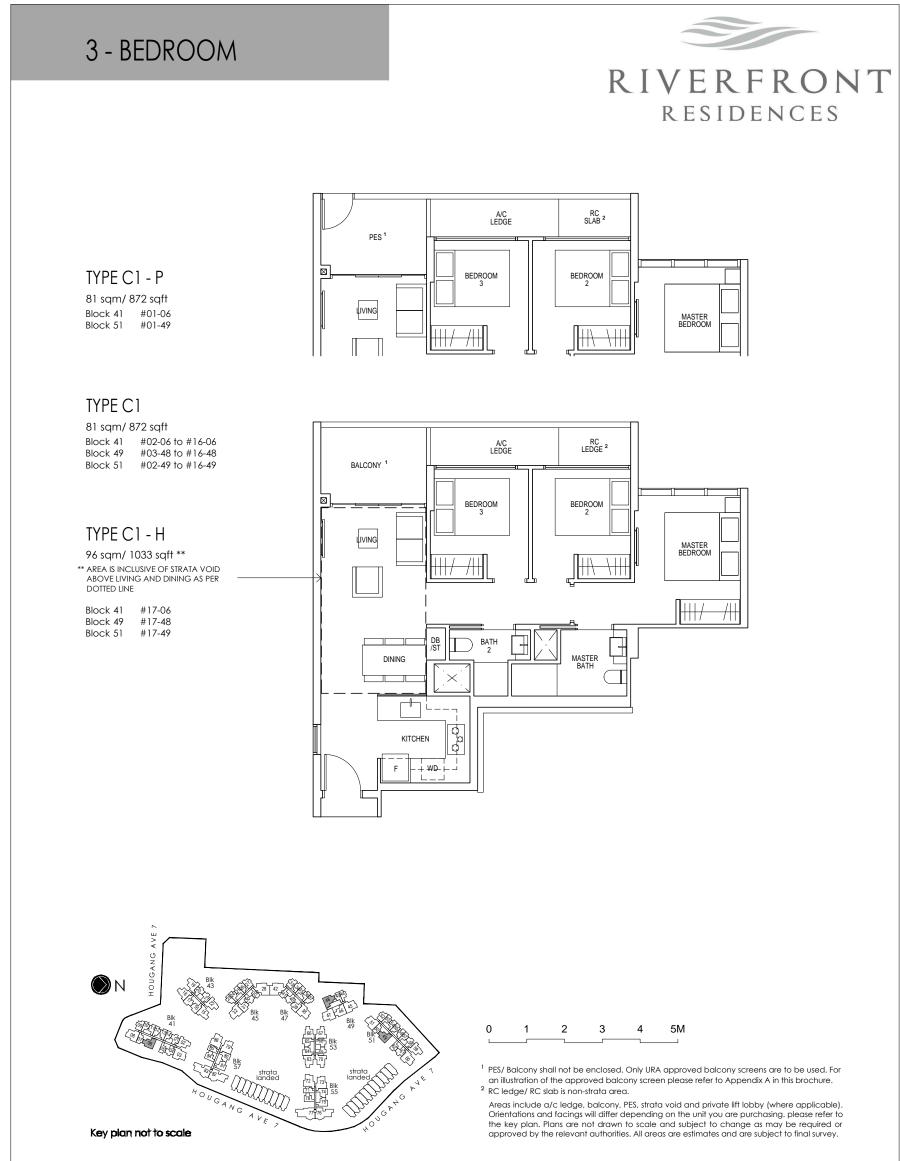

# 2 - BEDROOM

### RIVERFRONT RESIDENCES

#### TYPE B1 - P

56 sqm/ 603 sqft Block 41 #01-09 Block 45 #01-27\* Block 47 #01-33 \* MIRROR UNIT

### TYPE B1

56 sqm/ 603 sqft Block 41 #02-09 to #16-09 Block 45 #02-27\* to #16-27\* Block 47 #02-33 to #16-33 Block 51 #02-52 to #16-52

\* MIRROR UNIT

#### TYPE B1 - H

64 sqm/ 689 sqft \*\* \*\* AREA IS INCLUSIVE OF STRATA VOID ABOVE LIVING AND DINING AS PER DOTTED LINE

| Block 41 | #17-09  |
|----------|---------|
| Block 45 | #17-27* |
| Block 47 | #17-33  |
| Block 51 | #17-52  |

\* MIRROR UNIT

<sup>1</sup> PES/ Balcony shall not be enclosed. Only URA approved balcony screens are to be used. For an illustration of the approved balcony screen please refer to Appendix A in this brochure.
<sup>2</sup> RC ledge/ RC slab is non-strata area.