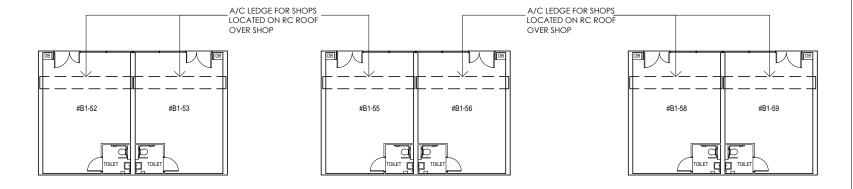

# SHOP (COMMERCIAL)

SHOP

56 sqm/ 603 sqft Unit No. #B1-52, #B1-53, #B1-55, #B1-56, #B1-58, #B1-59

S

RIVERFRONT

RESIDENCES

BASEMENT FLOOR