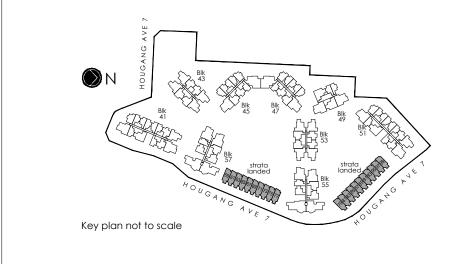

# STRATA TERRACE HOUSE

T1

196 sqm/ 2110 sqft \*\* \*\* AREA IS INCLUSIVE OF STRATA VOID ABOVE BEDROOM AS PER DOTTED LINE

House No. 59, 61, 63, 65, 67, 69, 71, 73, 75, 77, 79, 81, 83, 85, 87, 89, 91, 93, 95, 97, 99

#### **BASEMENT FLOOR**

**1ST STOREY** 

<sup>1</sup> PES/ Balcony shall not be enclosed. Only URA approved balcony screens are to be used. For an illustration of the approved balcony screen please refer to Appendix A in this brochure.
<sup>2</sup> RC ledge/ RC slab is non-strata area.