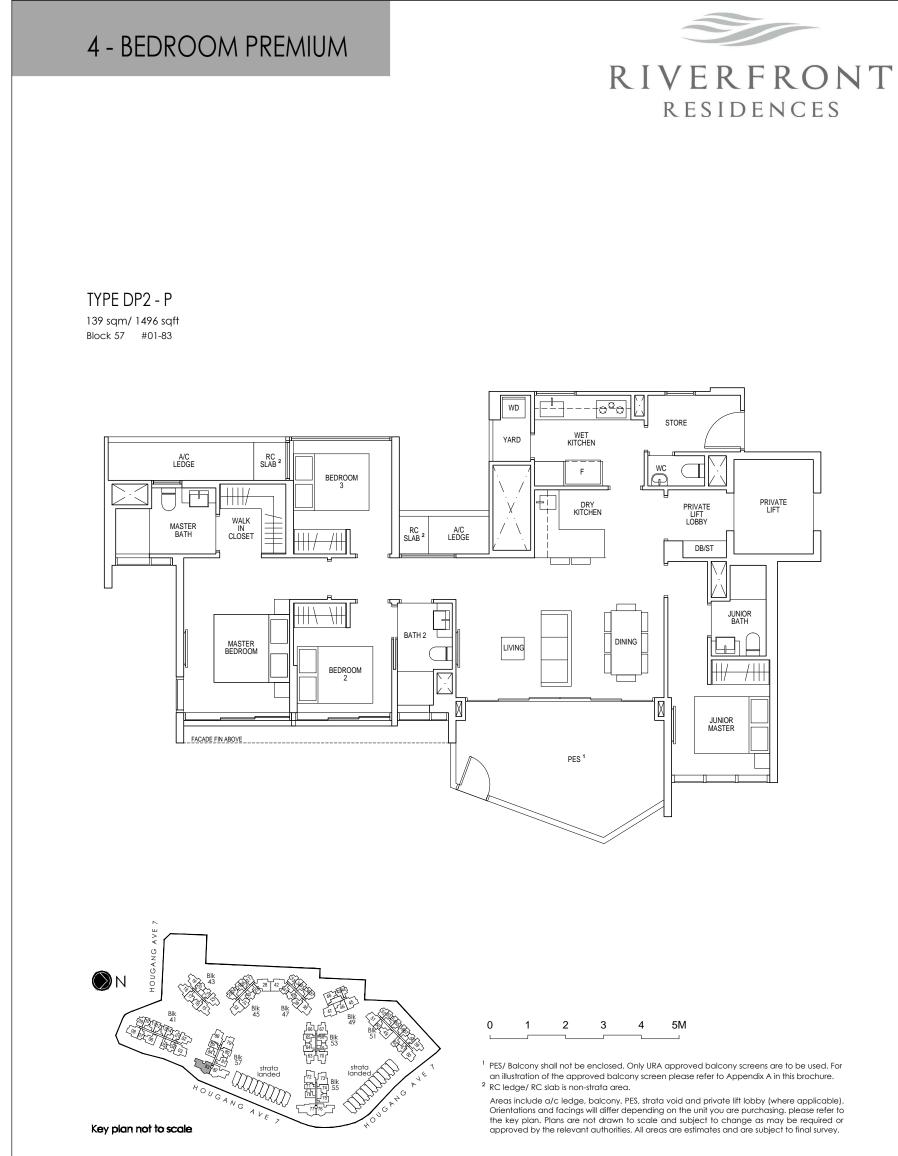

02-72 to #16-72

#02-73\* to #16-73\*

#02-79\* to #16-79\*

#02-86 to #16-86

Block 41

Block 45

Block 47

Block 51

Block 55

Block 57

\* MIRROR UNIT

TYPE CP2 103 sqm/ 1109 sqft

Block 45

Block 47

Block 51

Block 55

Block 57

\* MIRROR UNIT

DOTTED LINE

Block 41

Block 45

Block 47

Block 51

Block 55

Block 57

**TYPE CP2 - H** 120 sqm/ 1292 sqft \*\*

\*\* AREA IS INCLUSIVE OF STRATA VOID ABOVE LIVING AND DINING AS PER

#17-03\*

#17-32

#17-38\*

#17-60\* #17-72 #17-73\*

#17-79\*

#17-86



\* MIRROR UNIT





ŴĎ

╘╓

F

DB/ST

<sup>1</sup> PES/ Balcony shall not be enclosed. Only URA approved balcony screens are to be used. For an illustration of the approved balcony screen please refer to Appendix A in this brochure.
<sup>2</sup> RC ledge/ RC slab is non-strata area.















# STRATA TERRACE HOUSE



T1

196 sqm/ 2110 sqft \*\* \*\* AREA IS INCLUSIVE OF STRATA VOID ABOVE BEDROOM AS PER DOTTED LINE

House No. 59, 61, 63, 65, 67, 69, 71, 73, 75, 77, 79, 81, 83, 85, 87, 89, 91, 93, 95, 97, 99





#### **BASEMENT FLOOR**



**1ST STOREY** 



<sup>1</sup> PES/ Balcony shall not be enclosed. Only URA approved balcony screens are to be used. For an illustration of the approved balcony screen please refer to Appendix A in this brochure.
<sup>2</sup> RC ledge/ RC slab is non-strata area.







# SHOP (COMMERCIAL)

SHOP

56 sqm/ 603 sqft Unit No. #B1-52, #B1-53, #B1-55, #B1-56, #B1-58, #B1-59



S

RIVERFRONT

RESIDENCES

BASEMENT FLOOR