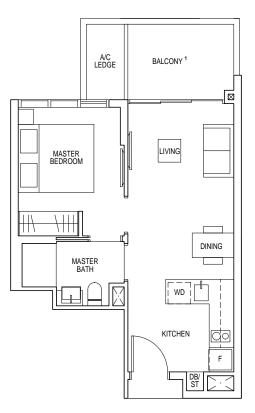

# 2 - BEDROOM

### RIVERFRONT RESIDENCES

#### TYPE B1 - P

56 sqm/ 603 sqft Block 41 #01-09 Block 45 #01-27\* Block 47 #01-33 \* MIRROR UNIT

### TYPE B1

56 sqm/ 603 sqft Block 41 #02-09 to #16-09 Block 45 #02-27\* to #16-27\* Block 47 #02-33 to #16-33 Block 51 #02-52 to #16-52

\* MIRROR UNIT

\* MIRROR UNIT

<sup>1</sup> PES/ Balcony shall not be enclosed. Only URA approved balcony screens are to be used. For an illustration of the approved balcony screen please refer to Appendix A in this brochure.
<sup>2</sup> RC ledge/ RC slab is non-strata area.