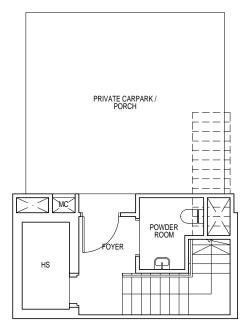

# STRATA TERRACE HOUSE

T1

196 sqm/ 2110 sqft \*\* \*\* AREA IS INCLUSIVE OF STRATA VOID ABOVE BEDROOM AS PER DOTTED LINE

House No. 59, 61, 63, 65, 67, 69, 71, 73, 75, 77, 79, 81, 83, 85, 87, 89, 91, 93, 95, 97, 99

#### **BASEMENT FLOOR**

**1ST STOREY** 

<sup>1</sup> PES/ Balcony shall not be enclosed. Only URA approved balcony screens are to be used. For an illustration of the approved balcony screen please refer to Appendix A in this brochure.
<sup>2</sup> RC ledge/ RC slab is non-strata area.