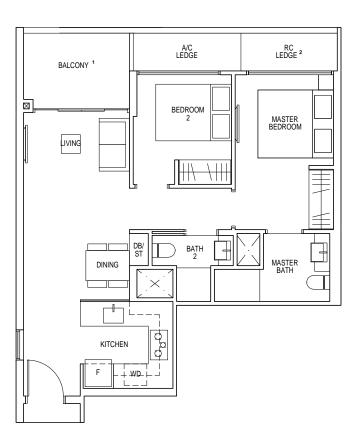

# 2 - BEDROOM

### RIVERFRONT RESIDENCES

#### TYPE B1 - P

56 sqm/ 603 sqft Block 41 #01-09 Block 45 #01-27\* Block 47 #01-33 \* MIRROR UNIT

### TYPE B1

56 sqm/ 603 sqft Block 41 #02-09 to #16-09 Block 45 #02-27\* to #16-27\* Block 47 #02-33 to #16-33 Block 51 #02-52 to #16-52

\* MIRROR UNIT

#### TYPE B1 - H

64 sqm/ 689 sqft \*\* \*\* AREA IS INCLUSIVE OF STRATA VOID ABOVE LIVING AND DINING AS PER DOTTED LINE

| Block 41 | #17-09  |
|----------|---------|
| Block 45 | #17-27* |
| Block 47 | #17-33  |
| Block 51 | #17-52  |

\* MIRROR UNIT

<sup>1</sup> PES/ Balcony shall not be enclosed. Only URA approved balcony screens are to be used. For an illustration of the approved balcony screen please refer to Appendix A in this brochure.
<sup>2</sup> RC ledge/ RC slab is non-strata area.