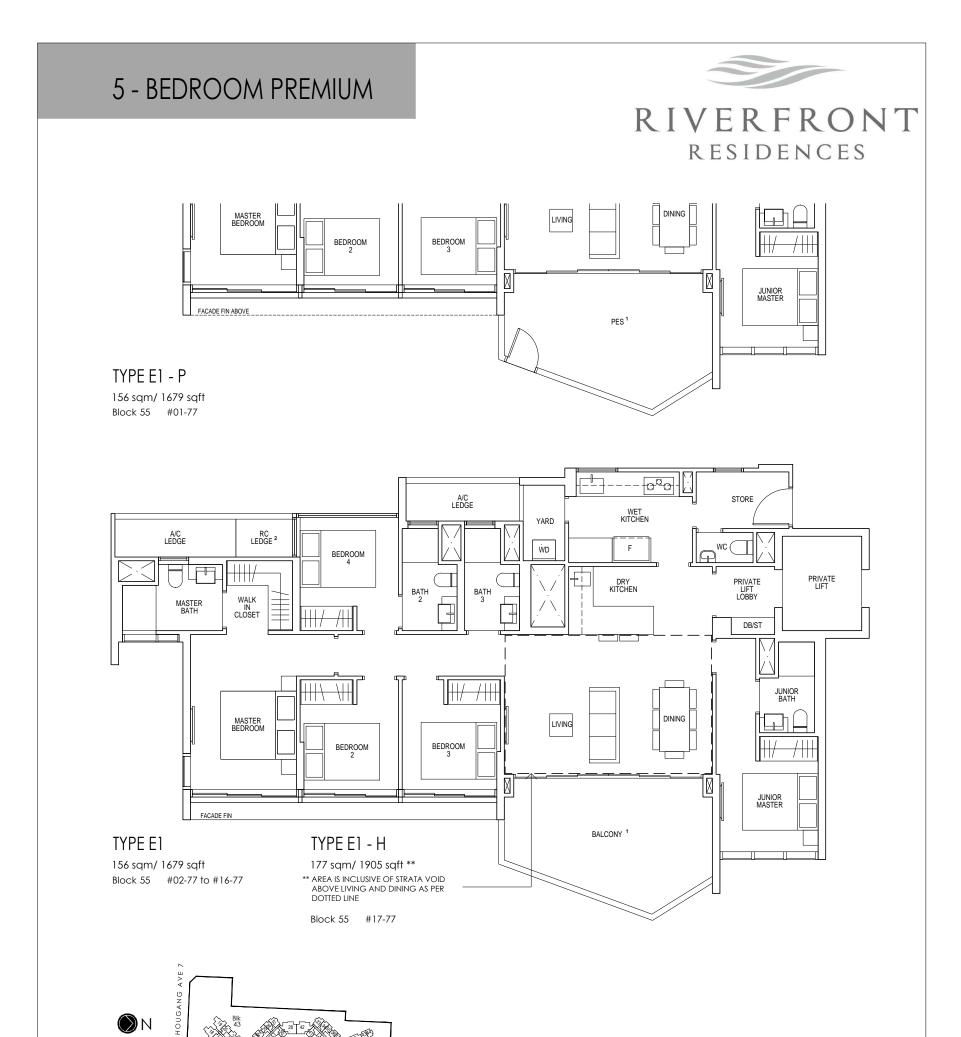

-72 to #16-72

#02-73\* to #16-73\*

#02-79\* to #16-79\*

#02-86 to #16-86

Block 41

Block 45

Block 47

Block 51

Block 55

Block 57

\* MIRROR UNIT

TYPE CP2 103 sqm/ 1109 sqft

Block 45

Block 47

Block 51

Block 55

Block 57

\* MIRROR UNIT

DOTTED LINE

Block 41

Block 45

Block 47

Block 51

Block 55

Block 57

**TYPE CP2 - H** 120 sqm/ 1292 sqft \*\*

\*\* AREA IS INCLUSIVE OF STRATA VOID ABOVE LIVING AND DINING AS PER

#17-03\*

#17-32

#17-38\*

#17-60\* #17-72 #17-73\*

#17-79\*

#17-86



\* MIRROR UNIT





ŴĎ

╘╓

F

DB/ST

<sup>1</sup> PES/ Balcony shall not be enclosed. Only URA approved balcony screens are to be used. For an illustration of the approved balcony screen please refer to Appendix A in this brochure.
<sup>2</sup> RC ledge/ RC slab is non-strata area.















# STRATA TERRACE HOUSE



T1

196 sqm/ 2110 sqft \*\* \*\* AREA IS INCLUSIVE OF STRATA VOID ABOVE BEDROOM AS PER DOTTED LINE

House No. 59, 61, 63, 65, 67, 69, 71, 73, 75, 77, 79, 81, 83, 85, 87, 89, 91, 93, 95, 97, 99





#### **BASEMENT FLOOR**



**1ST STOREY** 



<sup>1</sup> PES/ Balcony shall not be enclosed. Only URA approved balcony screens are to be used. For an illustration of the approved balcony screen please refer to Appendix A in this brochure.
<sup>2</sup> RC ledge/ RC slab is non-strata area.







# SHOP (COMMERCIAL)

SHOP

56 sqm/ 603 sqft Unit No. #B1-52, #B1-53, #B1-55, #B1-56, #B1-58, #B1-59



S

RIVERFRONT

RESIDENCES

BASEMENT FLOOR