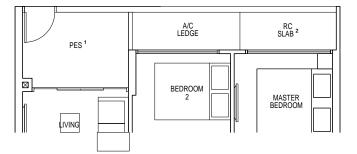

### 1 - BEDROOM

|        | A/C<br>LEDGE | PES <sup>1</sup> |  |
|--------|--------------|------------------|--|
| MASTER |              |                  |  |

# RIVERFRONT RESIDENCES

<sup>1</sup> PES/ Balcony shall not be enclosed. Only URA approved balcony screens are to be used. For an illustration of the approved balcony screen please refer to Appendix A in this brochure.
<sup>2</sup> RC ledge/ RC slab is non-strata area.

## 1 - BEDROOM

### RIVERFRONT RESIDENCES