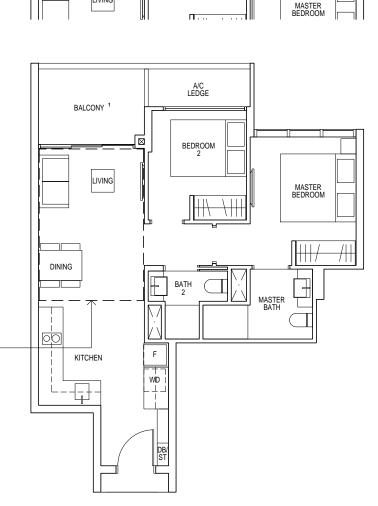

# 3 - BEDROOM PREMIUM

TYPE CP2 - P 103 sqm/ 1109 sqft

#01-03\*

#01-32

#01-38\*

#01-60\*

#01-72

#01-73\* #01-79\*

#01-86

Block 41 #02-03\* to #16-03\*

#02-32 to #16-32

#02-38\* to #16-38\*

#02-60\* to #16-60\* #02-72 to #16-72

#02-73\* to #16-73\*

#02-79\* to #16-79\*

#02-86 to #16-86

Block 41

Block 45

Block 47

Block 51

Block 55

Block 57

\* MIRROR UNIT

TYPE CP2 103 sqm/ 1109 sqft

Block 45

Block 47

Block 51

Block 55

Block 57

\* MIRROR UNIT

DOTTED LINE

Block 41

Block 45

Block 47

Block 51

Block 55

Block 57

**TYPE CP2 - H** 120 sqm/ 1292 sqft \*\*

\*\* AREA IS INCLUSIVE OF STRATA VOID ABOVE LIVING AND DINING AS PER

#17-03\*

#17-32

#17-38\*

#17-60\* #17-72 #17-73\*

#17-79\*

#17-86

\* MIRROR UNIT

ŴĎ

╘╓

F

DB/ST

<sup>1</sup> PES/ Balcony shall not be enclosed. Only URA approved balcony screens are to be used. For an illustration of the approved balcony screen please refer to Appendix A in this brochure.
<sup>2</sup> RC ledge/ RC slab is non-strata area.