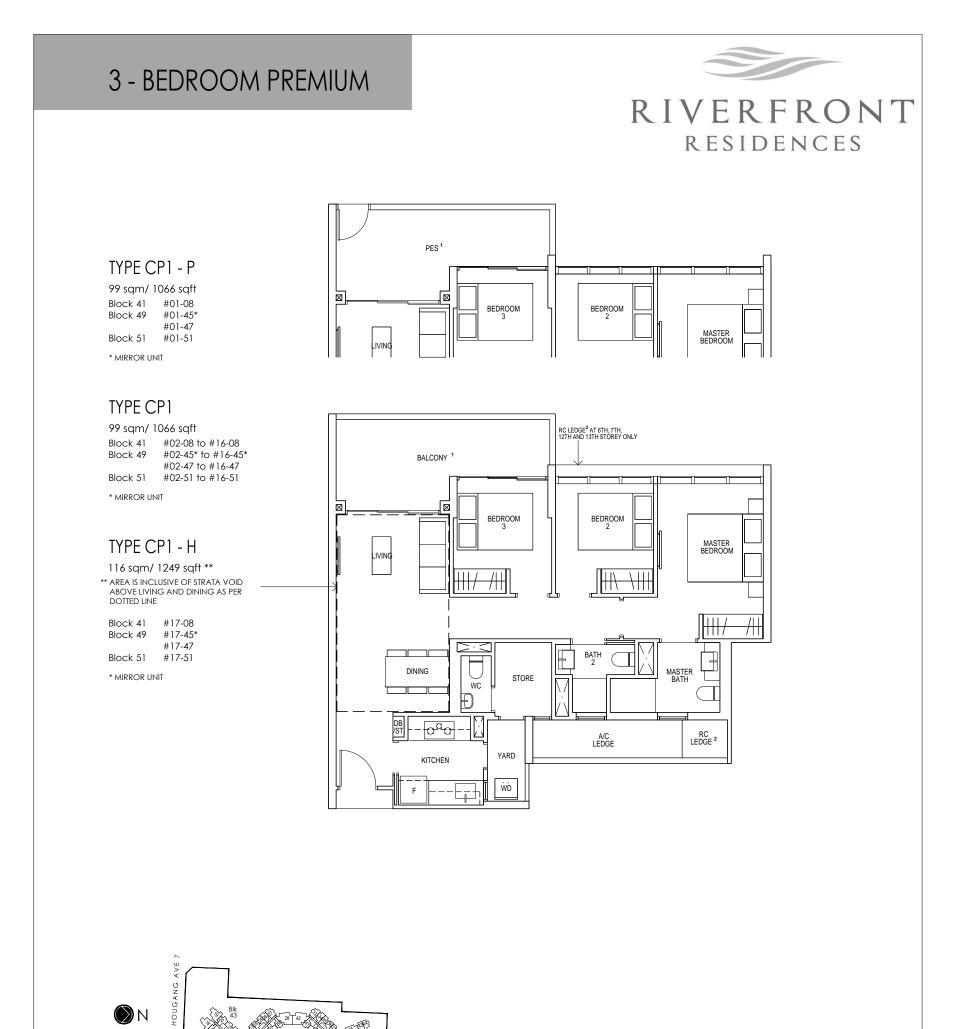

# 3 - BEDROOM PREMIUM

TYPE CP2 - P 103 sqm/ 1109 sqft

#01-03\*

#01-32

#01-38\*

#01-60\*

#01-72

#01-73\* #01-79\*

#01-86

Block 41 #02-03\* to #16-03\*

#02-32 to #16-32

#02-38\* to #16-38\*

#02-60\* to #16-60\* #02-72 to #16-72

#02-73\* to #16-73\*

#02-79\* to #16-79\*

#02-86 to #16-86

Block 41

Block 45

Block 47

Block 51

Block 55

Block 57

\* MIRROR UNIT

TYPE CP2 103 sqm/ 1109 sqft

Block 45

Block 47

Block 51

Block 55

Block 57

\* MIRROR UNIT

DOTTED LINE

Block 41

Block 45

Block 47

Block 51

Block 55

Block 57

**TYPE CP2 - H** 120 sqm/ 1292 sqft \*\*

\*\* AREA IS INCLUSIVE OF STRATA VOID ABOVE LIVING AND DINING AS PER

#17-03\*

#17-32

#17-38\*

#17-60\* #17-72 #17-73\*

#17-79\*

#17-86

\* MIRROR UNIT

ŴĎ

╘╓

F

DB/ST

<sup>1</sup> PES/ Balcony shall not be enclosed. Only URA approved balcony screens are to be used. For an illustration of the approved balcony screen please refer to Appendix A in this brochure.
<sup>2</sup> RC ledge/ RC slab is non-strata area.