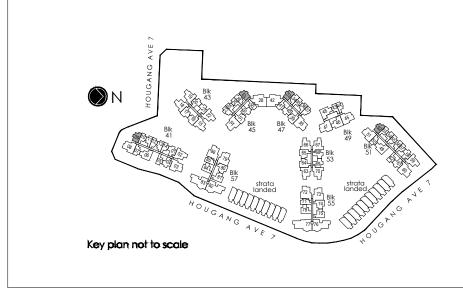

AVE 7

HOUGANG Blk 43

<sup>1</sup> PES/ Balcony shall not be enclosed. Only URA approved balcony screens are to be used. For an illustration of the approved balcony screen please refer to Appendix A in this brochure. <sup>2</sup> RC ledge/ RC slab is non-strata area.