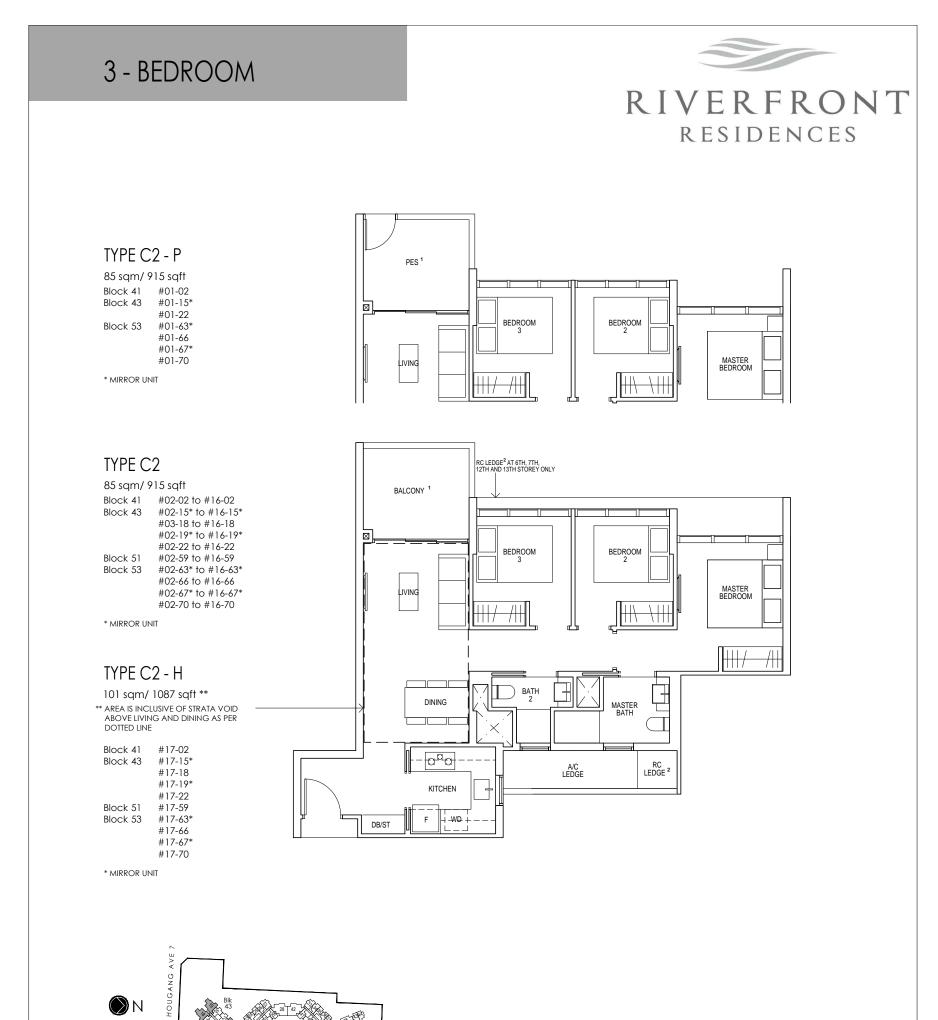

# 2 - BEDROOM

### RIVERFRONT RESIDENCES

#### TYPE B1 - P

56 sqm/ 603 sqft Block 41 #01-09 Block 45 #01-27\* Block 47 #01-33 \* MIRROR UNIT

### TYPE B1

56 sqm/ 603 sqft Block 41 #02-09 to #16-09 Block 45 #02-27\* to #16-27\* Block 47 #02-33 to #16-33 Block 51 #02-52 to #16-52

\* MIRROR UNIT

#### TYPE B1 - H

64 sqm/ 689 sqft \*\* \*\* AREA IS INCLUSIVE OF STRATA VOID ABOVE LIVING AND DINING AS PER DOTTED LINE

| Block 41 | #17-09  |
|----------|---------|
| Block 45 | #17-27* |
| Block 47 | #17-33  |
| Block 51 | #17-52  |

\* MIRROR UNIT

<sup>1</sup> PES/ Balcony shall not be enclosed. Only URA approved balcony screens are to be used. For an illustration of the approved balcony screen please refer to Appendix A in this brochure.
<sup>2</sup> RC ledge/ RC slab is non-strata area.