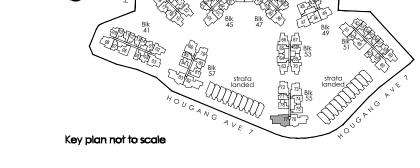

# STRATA TERRACE HOUSE

T1

196 sqm/ 2110 sqft \*\* \*\* AREA IS INCLUSIVE OF STRATA VOID ABOVE BEDROOM AS PER DOTTED LINE

House No. 59, 61, 63, 65, 67, 69, 71, 73, 75, 77, 79, 81, 83, 85, 87, 89, 91, 93, 95, 97, 99

#### **BASEMENT FLOOR**

**1ST STOREY** 

<sup>1</sup> PES/ Balcony shall not be enclosed. Only URA approved balcony screens are to be used. For an illustration of the approved balcony screen please refer to Appendix A in this brochure.
<sup>2</sup> RC ledge/ RC slab is non-strata area.