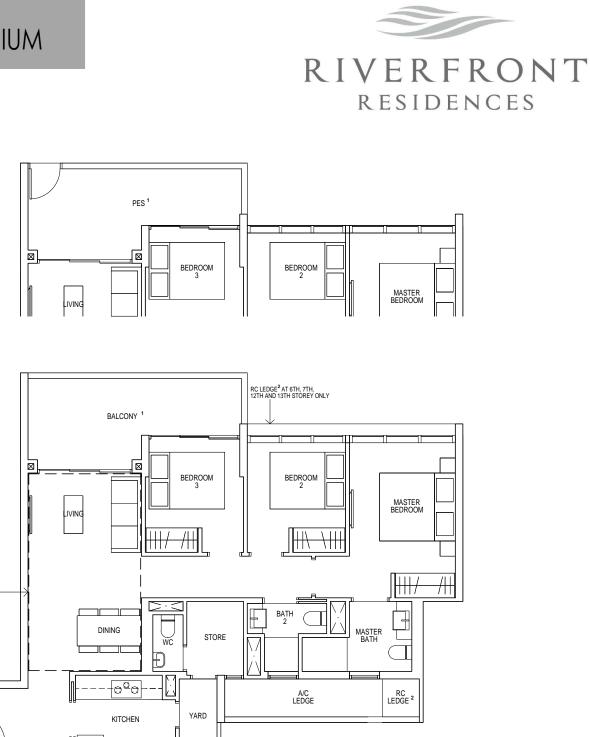

### 2 - BEDROOM PREMIUM

67 sqm/ 721 sqff Block 43 #01-17\* Block 45 #01-31\* Block 47 #01-39 Block 53 #01-65\* Block 55 #01-75\* Block 57 #01-81\*

TYPE BP1 - P

### TYPE BP1

| 67 sqm/ 7 | 67 sqm/ 721 sqft   |  |  |
|-----------|--------------------|--|--|
| Block 43  | #02-16 to #16-16   |  |  |
|           | #02-17* to #16-17* |  |  |
| Block 45  | #02-31* to #16-31* |  |  |
| Block 47  | #02-39 to #16-39   |  |  |
| Block 53  | #02-64 to #16-64   |  |  |
|           | #02-65* to #16-65* |  |  |
| Block 55  | #02-74 to #16-74   |  |  |
|           | #02-75* to #16-75* |  |  |
| Block 57  | #02-80 to #16-80   |  |  |
|           | #02-81* to #16-81* |  |  |

#### TYPE BP1 - H

80 sqm/ 861 sqft \*\* \*\* AREA IS INCLUSIVE OF STRATA VOID ABOVE LIVING AND DINING AS PER DOTTED LINE

| Block 43 | #17-16  |
|----------|---------|
|          | #17-17* |
| Block 45 | #17-31* |
| Block 47 | #17-39  |
| Block 53 | #17-64  |
|          | #17-65* |
| Block 55 | #17-74  |
|          | #17-75* |
| Block 57 | #17-80  |
|          | #17-81* |