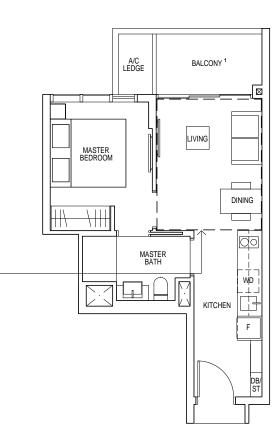

### 1 - BEDROOM

|        | A/C<br>LEDGE | PES <sup>1</sup> |  |
|--------|--------------|------------------|--|
| MASTER |              |                  |  |

# RIVERFRONT RESIDENCES

<sup>1</sup> PES/ Balcony shall not be enclosed. Only URA approved balcony screens are to be used. For an illustration of the approved balcony screen please refer to Appendix A in this brochure.
<sup>2</sup> RC ledge/ RC slab is non-strata area.