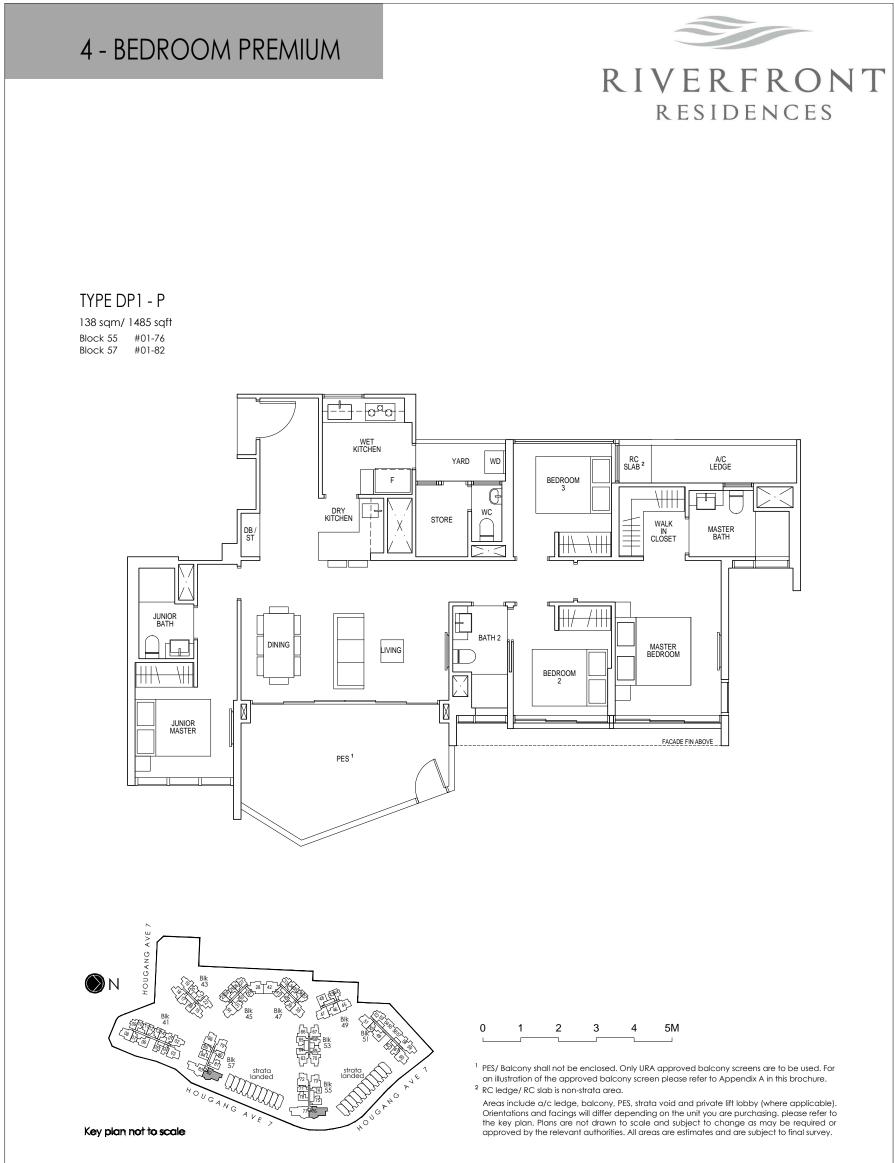

#02-72 to #16-72

#02-73\* to #16-73\*

#02-79\* to #16-79\*

#02-86 to #16-86

Block 41

Block 45

Block 47

Block 51

Block 55

Block 57

\* MIRROR UNIT

TYPE CP2 103 sqm/ 1109 sqft

Block 45

Block 47

Block 51

Block 55

Block 57

\* MIRROR UNIT

DOTTED LINE

Block 41

Block 45

Block 47

Block 51

Block 55

Block 57

**TYPE CP2 - H** 120 sqm/ 1292 sqft \*\*

\*\* AREA IS INCLUSIVE OF STRATA VOID ABOVE LIVING AND DINING AS PER

#17-03\*

#17-32

#17-38\*

#17-60\* #17-72 #17-73\*

#17-79\*

#17-86



\* MIRROR UNIT





ŴĎ

╘╓

F

DB/ST

<sup>1</sup> PES/ Balcony shall not be enclosed. Only URA approved balcony screens are to be used. For an illustration of the approved balcony screen please refer to Appendix A in this brochure.
<sup>2</sup> RC ledge/ RC slab is non-strata area.















# STRATA TERRACE HOUSE



T1

196 sqm/ 2110 sqft \*\* \*\* AREA IS INCLUSIVE OF STRATA VOID ABOVE BEDROOM AS PER DOTTED LINE

House No. 59, 61, 63, 65, 67, 69, 71, 73, 75, 77, 79, 81, 83, 85, 87, 89, 91, 93, 95, 97, 99





#### **BASEMENT FLOOR**



**1ST STOREY** 



<sup>1</sup> PES/ Balcony shall not be enclosed. Only URA approved balcony screens are to be used. For an illustration of the approved balcony screen please refer to Appendix A in this brochure.
<sup>2</sup> RC ledge/ RC slab is non-strata area.







# SHOP (COMMERCIAL)

SHOP

56 sqm/ 603 sqft Unit No. #B1-52, #B1-53, #B1-55, #B1-56, #B1-58, #B1-59



S

RIVERFRONT

RESIDENCES

BASEMENT FLOOR