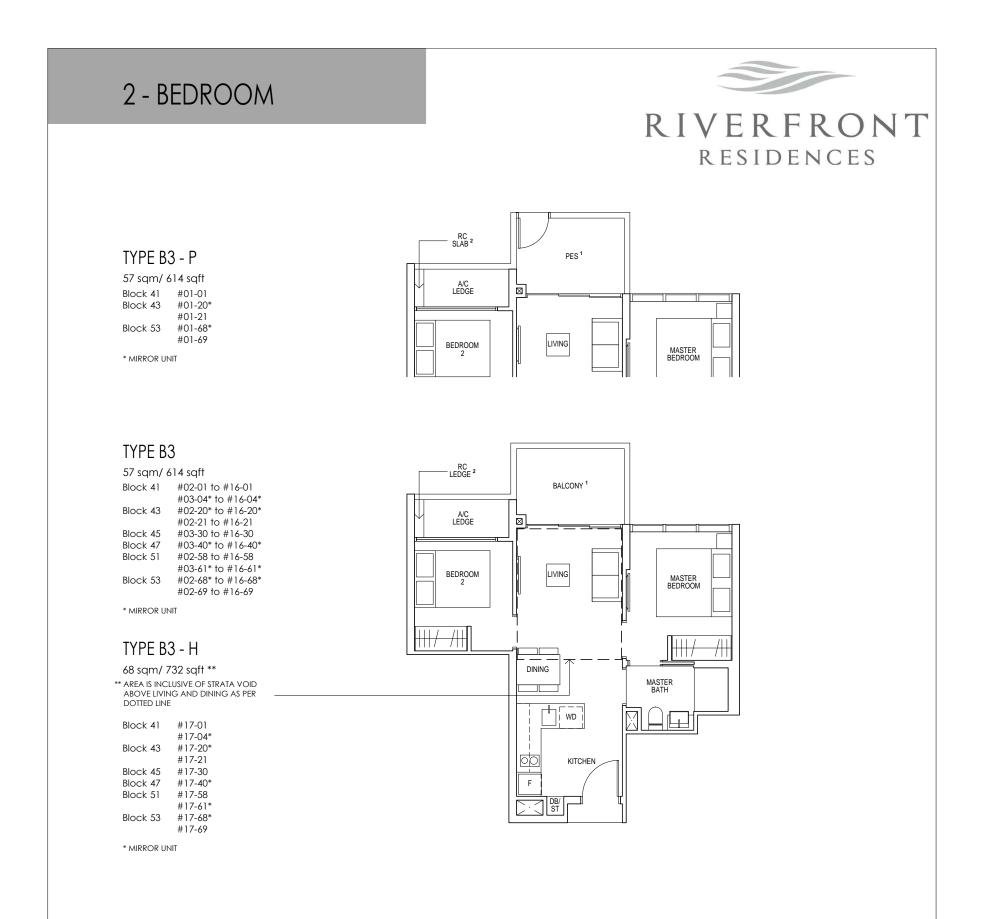

# 2 - BEDROOM

#### TYPE B1 - P

56 sqm/ 603 sqft Block 41 #01-09 Block 45 #01-27\* Block 47 #01-33 \* MIRROR UNIT

### TYPE B1

56 sqm/ 603 sqft Block 41 #02-09 to #16-09 Block 45 #02-27\* to #16-27\* Block 47 #02-33 to #16-33 Block 51 #02-52 to #16-52

\* MIRROR UNIT

#### TYPE B1 - H

64 sqm/ 689 sqft \*\* \*\* AREA IS INCLUSIVE OF STRATA VOID ABOVE LIVING AND DINING AS PER DOTTED LINE

| Block 41 | #17-09  |
|----------|---------|
| Block 45 | #17-27* |
| Block 47 | #17-33  |
| Block 51 | #17-52  |

\* MIRROR UNIT

<sup>1</sup> PES/ Balcony shall not be enclosed. Only URA approved balcony screens are to be used. For an illustration of the approved balcony screen please refer to Appendix A in this brochure.
<sup>2</sup> RC ledge/ RC slab is non-strata area.