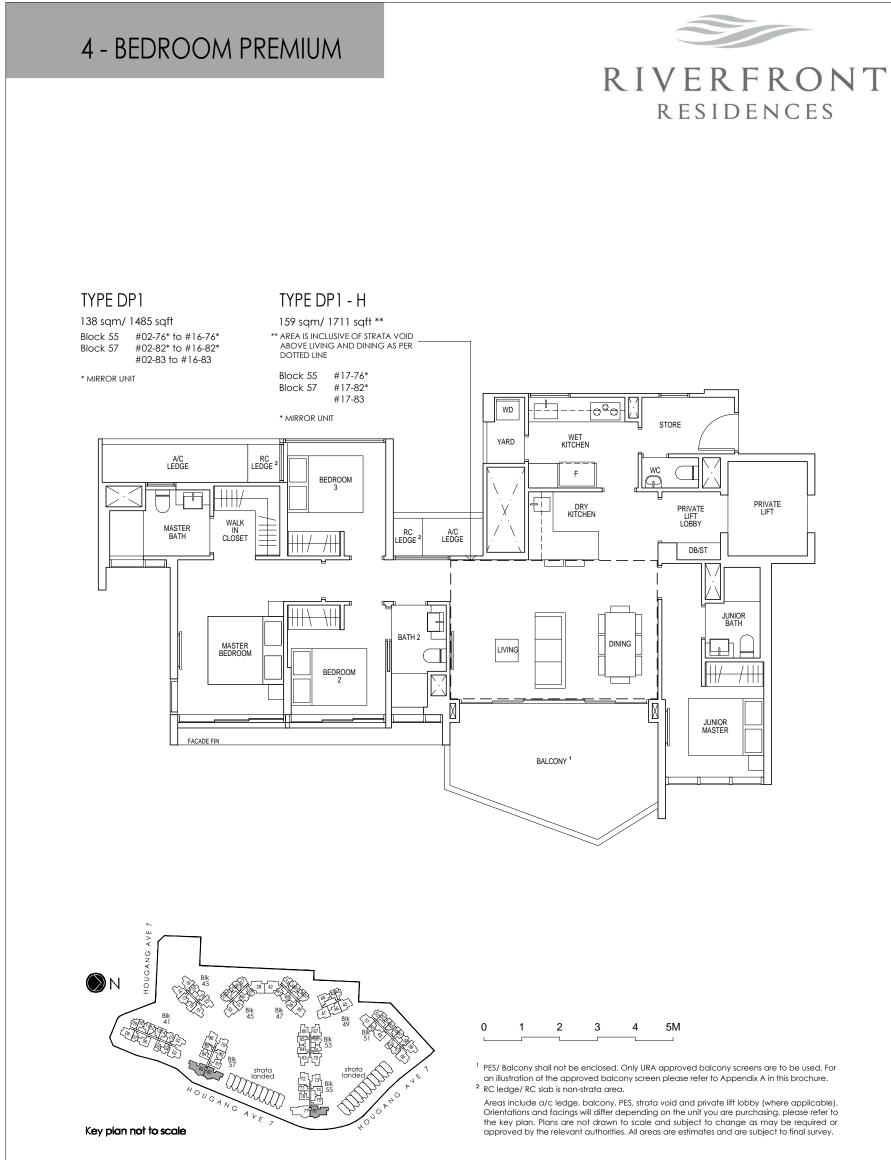

\* #02-72 to #16-72

#02-73\* to #16-73\*

#02-79\* to #16-79\*

#02-86 to #16-86

Block 41

Block 45

Block 47

Block 51

Block 55

Block 57

\* MIRROR UNIT

TYPE CP2 103 sqm/ 1109 sqft

Block 45

Block 47

Block 51

Block 55

Block 57

\* MIRROR UNIT

DOTTED LINE

Block 41

Block 45

Block 47

Block 51

Block 55

Block 57

**TYPE CP2 - H** 120 sqm/ 1292 sqft \*\*

\*\* AREA IS INCLUSIVE OF STRATA VOID ABOVE LIVING AND DINING AS PER

#17-03\*

#17-32

#17-38\*

#17-60\* #17-72 #17-73\*

#17-79\*

#17-86



\* MIRROR UNIT





ŴĎ

╘╓

F

DB/ST

<sup>1</sup> PES/ Balcony shall not be enclosed. Only URA approved balcony screens are to be used. For an illustration of the approved balcony screen please refer to Appendix A in this brochure.
<sup>2</sup> RC ledge/ RC slab is non-strata area.















# STRATA TERRACE HOUSE



T1

196 sqm/ 2110 sqft \*\* \*\* AREA IS INCLUSIVE OF STRATA VOID ABOVE BEDROOM AS PER DOTTED LINE

House No. 59, 61, 63, 65, 67, 69, 71, 73, 75, 77, 79, 81, 83, 85, 87, 89, 91, 93, 95, 97, 99





#### **BASEMENT FLOOR**



**1ST STOREY** 



<sup>1</sup> PES/ Balcony shall not be enclosed. Only URA approved balcony screens are to be used. For an illustration of the approved balcony screen please refer to Appendix A in this brochure.
<sup>2</sup> RC ledge/ RC slab is non-strata area.







# SHOP (COMMERCIAL)

SHOP

56 sqm/ 603 sqft Unit No. #B1-52, #B1-53, #B1-55, #B1-56, #B1-58, #B1-59



S

RIVERFRONT

RESIDENCES

BASEMENT FLOOR