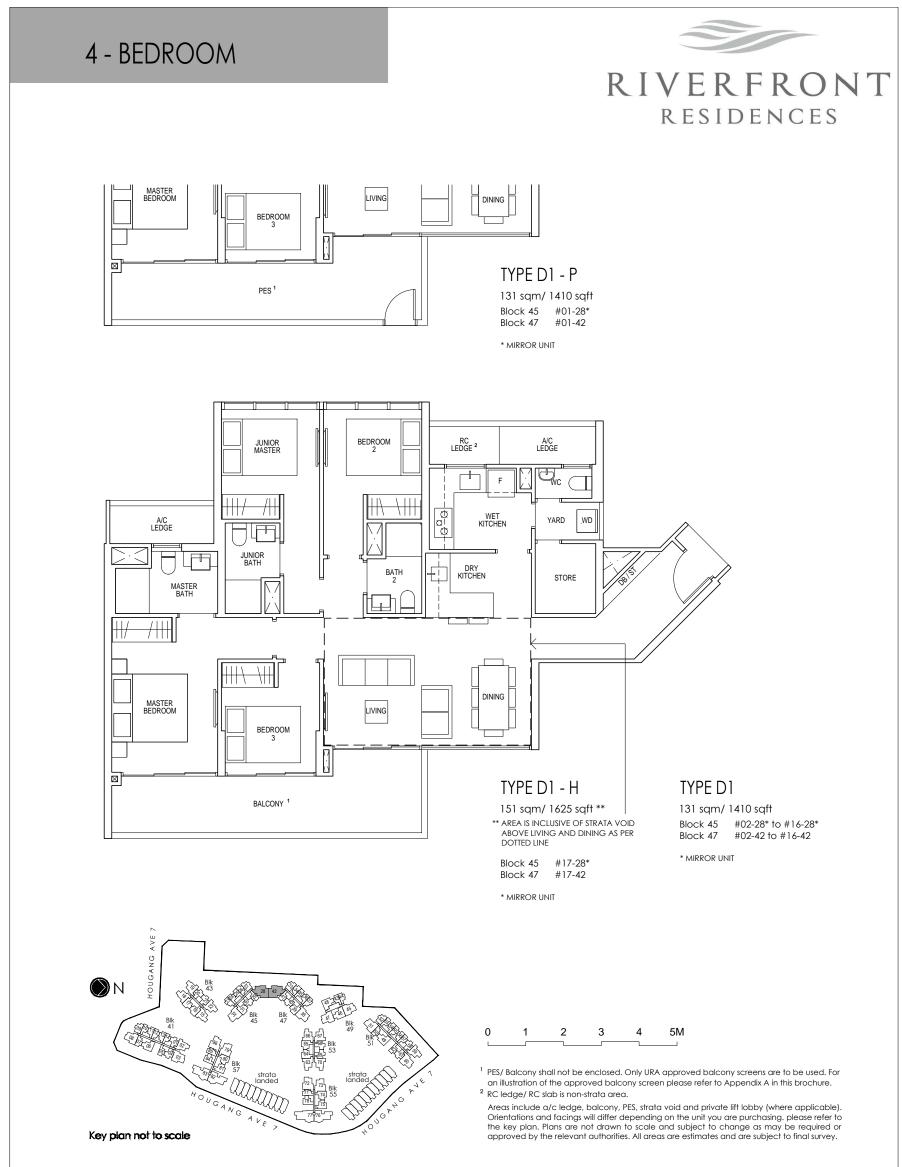

# 3 - BEDROOM PREMIUM

TYPE CP2 - P 103 sqm/ 1109 sqft

#01-03\*

#01-32

#01-38\*

#01-60\*

#01-72

#01-73\* #01-79\*

#01-86

Block 41 #02-03\* to #16-03\*

#02-32 to #16-32

#02-38\* to #16-38\*

#02-60\* to #16-60\* #02-72 to #16-72

#02-73\* to #16-73\*

#02-79\* to #16-79\*

#02-86 to #16-86

Block 41

Block 45

Block 47

Block 51

Block 55

Block 57

\* MIRROR UNIT

TYPE CP2 103 sqm/ 1109 sqft

Block 45

Block 47

Block 51

Block 55

Block 57

\* MIRROR UNIT

DOTTED LINE

Block 41

Block 45

Block 47

Block 51

Block 55

Block 57

**TYPE CP2 - H** 120 sqm/ 1292 sqft \*\*

\*\* AREA IS INCLUSIVE OF STRATA VOID ABOVE LIVING AND DINING AS PER

#17-03\*

#17-32

#17-38\*

#17-60\* #17-72 #17-73\*

#17-79\*

#17-86

\* MIRROR UNIT

ŴĎ

╘╓