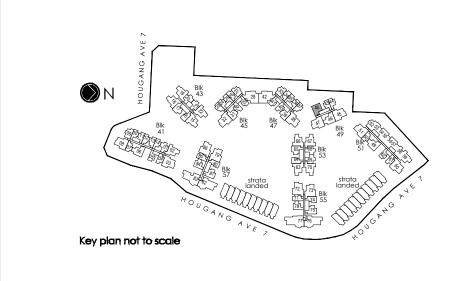

AVE 7

HOUGANG Blk 43

<sup>1</sup> PES/ Balcony shall not be enclosed. Only URA approved balcony screens are to be used. For an illustration of the approved balcony screen please refer to Appendix A in this brochure. <sup>2</sup> RC ledge/ RC slab is non-strata area.