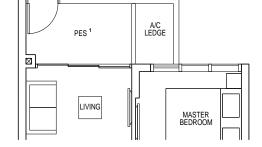

# 1 - BEDROOM + STUDY

## RIVERFRONT RESIDENCES

#### TYPE AS1 - P

| 48 sqm/  | 517 sqft |
|----------|----------|
| Block 41 | #01-07*  |
|          | #01-12   |
|          | #01-13*  |
| Block 45 | #01-23*  |
|          | #01-26   |
| Block 47 | #01-34*  |
|          | #01-37   |
| Block 51 | #01-50*  |
| Block 55 | #01-71   |
| Block 57 | #01-85   |
|          |          |