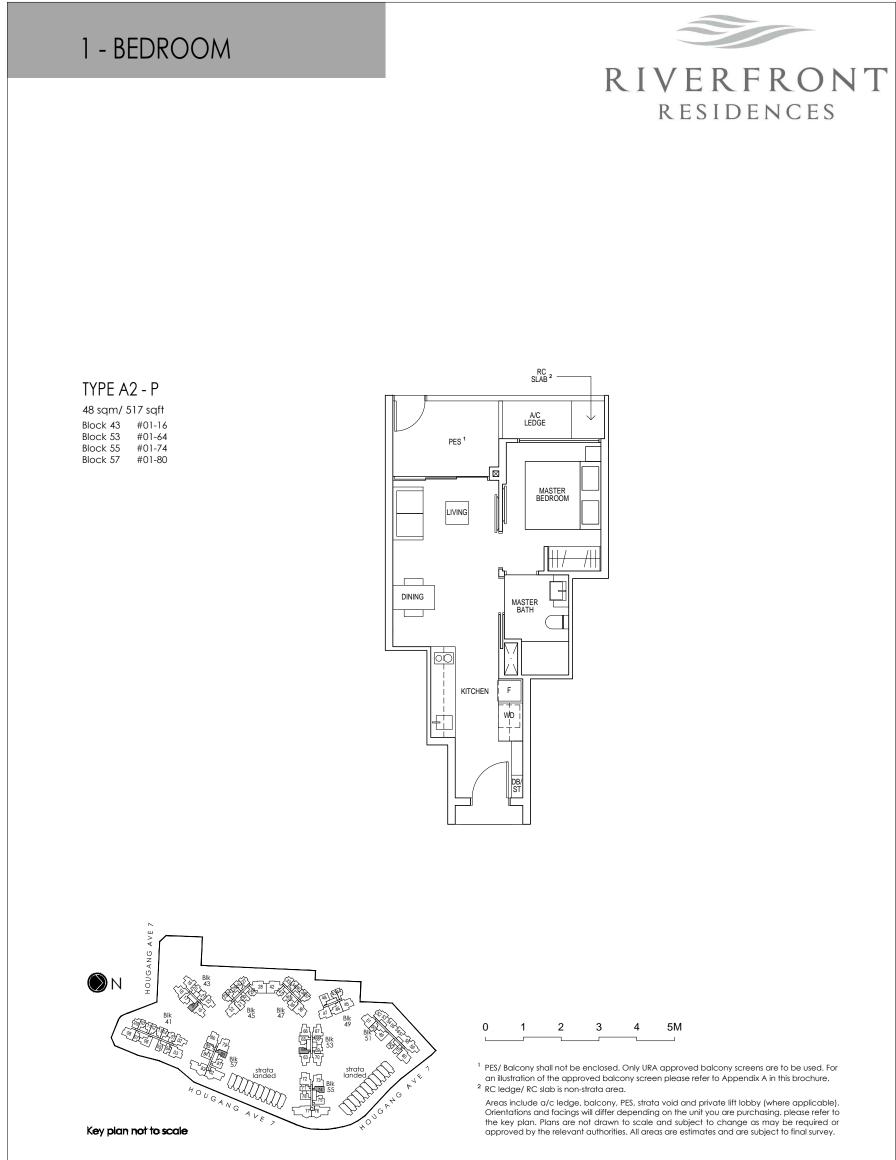

### 1 - BEDROOM

|        | A/C<br>LEDGE | PES <sup>1</sup> |  |
|--------|--------------|------------------|--|
| MASTER |              |                  |  |

# RIVERFRONT RESIDENCES

<sup>1</sup> PES/ Balcony shall not be enclosed. Only URA approved balcony screens are to be used. For an illustration of the approved balcony screen please refer to Appendix A in this brochure.
<sup>2</sup> RC ledge/ RC slab is non-strata area.

### TYPE A2

 48 sqm/ 517 sqft

 Block 41
 #02-04

 Block 45
 #02-30\*

 Block 47
 #02-40

 Block 51
 #02-61

\* MIRROR UNIT

<sup>1</sup> PES/ Balcony shall not be enclosed. Only URA approved balcony screens are to be used. For an illustration of the approved balcony screen please refer to Appendix A in this brochure.
<sup>2</sup> RC ledge/ RC slab is non-strata area.