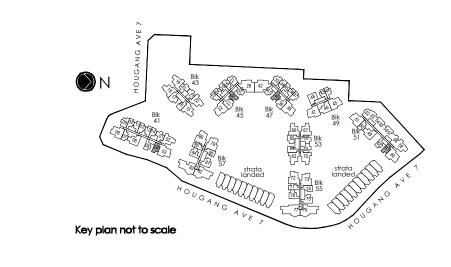

AVE 7

HOUGANG Blk 43

<sup>1</sup> PES/ Balcony shall not be enclosed. Only URA approved balcony screens are to be used. For an illustration of the approved balcony screen please refer to Appendix A in this brochure. <sup>2</sup> RC ledge/ RC slab is non-strata area.