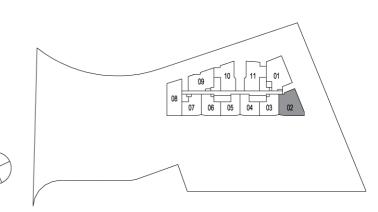

## **ARTRA** Type C1

3-Bedroom + Study

114 sqm / 1,227 sqft

#05-02 to #08-02 #12-02 to #16-02 #20-02 to #23-02 #25-02 to #28-02 #32-02 to #36-02 #40-02 to #43-02

N

**ARTRA** Type C2

3-Bedroom + Study 114 sqm / 1,227 sqft