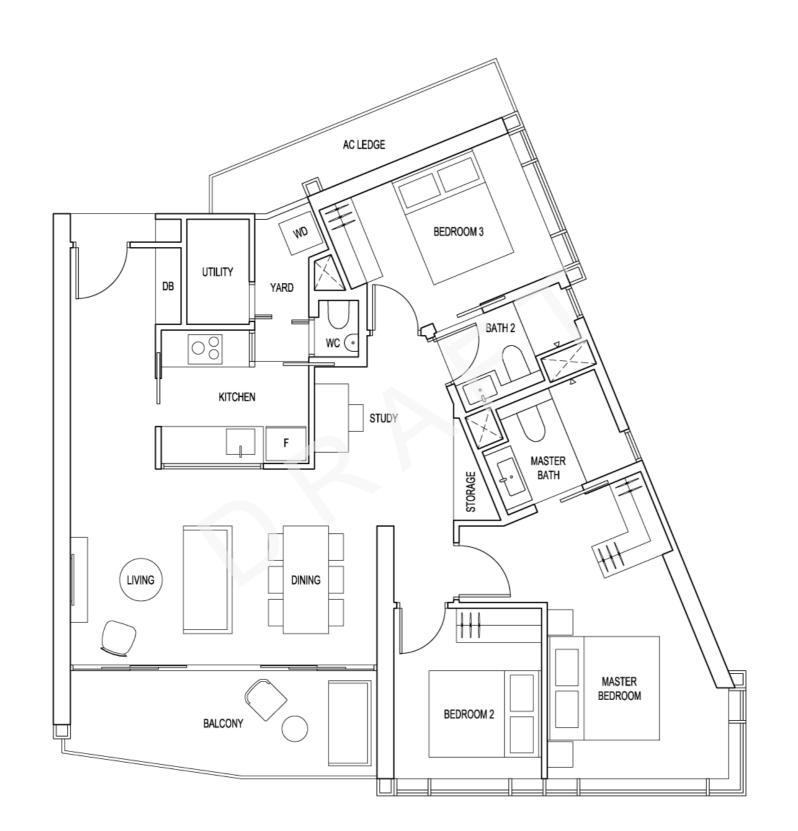

## **ARTRA** Type C1

3-Bedroom + Study

114 sqm / 1,227 sqft

#05-02 to #08-02 #12-02 to #16-02 #20-02 to #23-02 #25-02 to #28-02 #32-02 to #36-02 #40-02 to #43-02

N

**ARTRA** Type C2

3-Bedroom + Study 114 sqm / 1,227 sqft