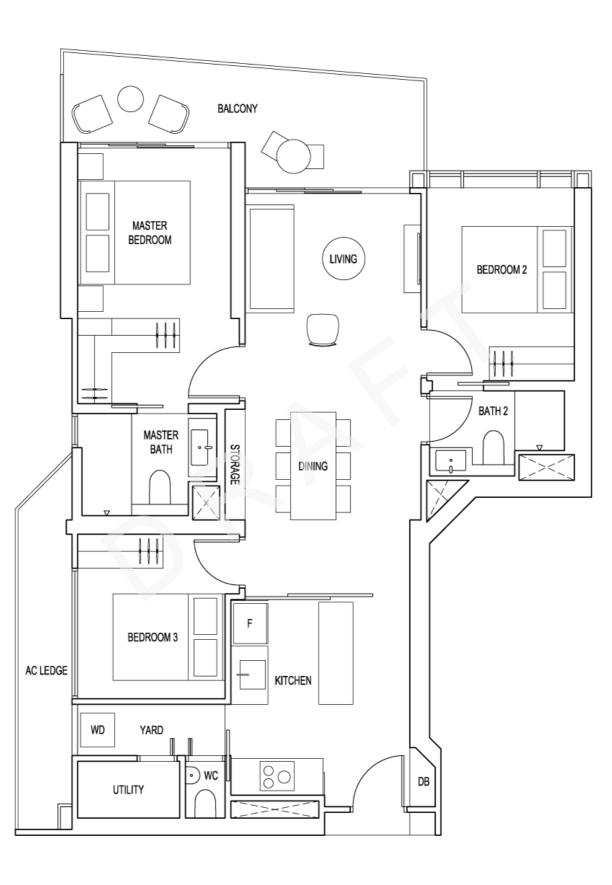

|                  |          |          |            |          |   |                  |          |          |          |          |          |







## **ARTRA** Type A1

### 2-Bedroom + Study

73 sqm / 786 sqft

#05-04 to #23-04 #25-04 to #43-04

#05-05 to #23-05 #25-05 to #43-05 (Mirrored)







## **ARTRA** Type A2

### 2-Bedroom + Study

77 sqm / 829 sqft

#05-03 to #23-03 #25-03 to #43-03

#05-06 to #23-06 #25-06 to #43-06 (Mirrored)

#05-07 to #23-07 #25-07 to #43-07







## **ARTRA** Type B1

### 3-Bedroom

97 sqm / 1,044 sqft

#05-09 to #23-09 #25-09 to #43-09







## **ARTRA** Type B2

### 3-Bedroom

97 sqm / 1,044 sqft

#05-10 to #23-10 #25-10 to #43-10





## **ARTRA** Type B3

### 3-Bedroom

104 sqm / 1,119 sqft

#05-11 to #23-11 #25-11 to #37-11







## **ARTRA** Type C1

3-Bedroom + Study

114 sqm / 1,227 sqft

#05-02 to #08-02 #12-02 to #16-02 #20-02 to #23-02 #25-02 to #28-02 #32-02 to #36-02 #40-02 to #43-02



N



**ARTRA** Type C2

3-Bedroom + Study 114 sqm / 1,227 sqft

#05-08 to #23-08 #25-08 to #43-08









For viewing appointment, please call 6100 1344 or 9834 3222. Visit www.propertynet.sg for more information

DB

ļ



## **ARTRA** Type E

### 5-Bedroom + Family + Private Lift Lobby

240 sqm / 2,583 sqft

#38-01 to #43-01