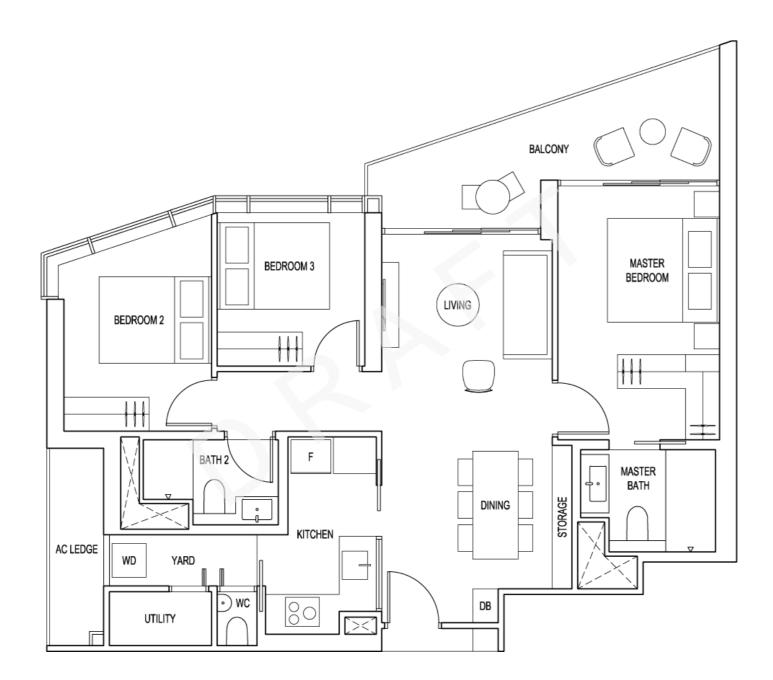

## **ARTRA** Type C1

3-Bedroom + Study

114 sqm / 1,227 sqft

#05-02 to #08-02 #12-02 to #16-02 #20-02 to #23-02 #25-02 to #28-02 #32-02 to #36-02 #40-02 to #43-02

N

**ARTRA** Type C2

3-Bedroom + Study 114 sqm / 1,227 sqft

#05-08 to #23-08 #25-08 to #43-08

For viewing appointment, please call 6100 1344 or 9834 3222. Visit www.propertynet.sg for more information

DB

ļ