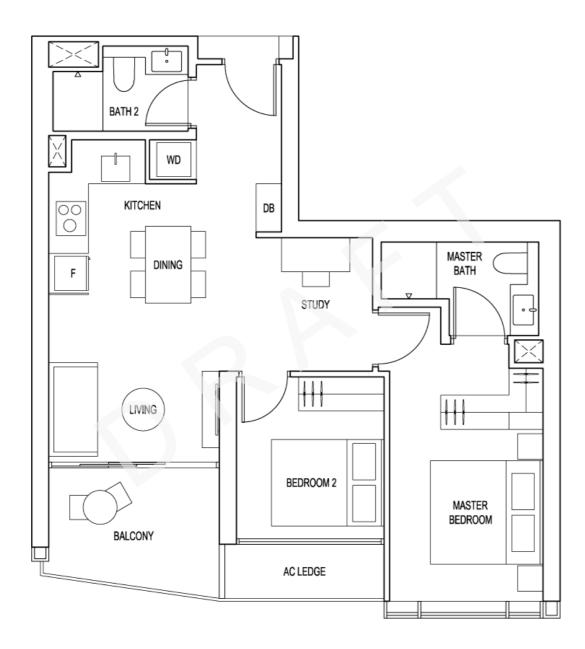

## **ARTRA** Type A1

### 2-Bedroom + Study

73 sqm / 786 sqft

#05-04 to #23-04 #25-04 to #43-04

#05-05 to #23-05 #25-05 to #43-05 (Mirrored)