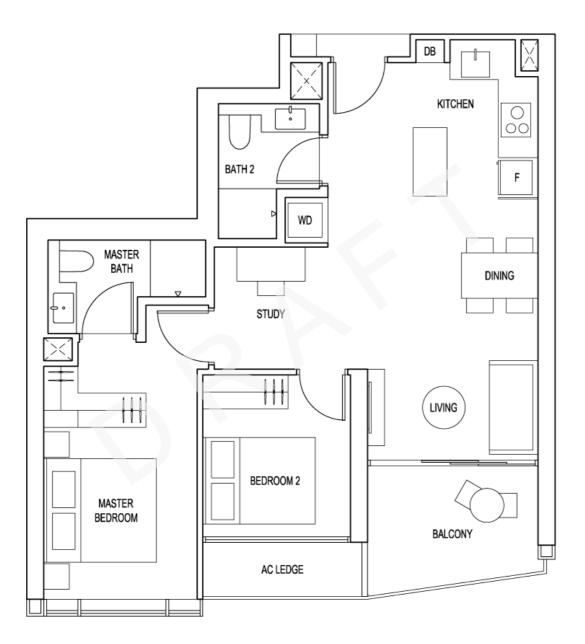

## **ARTRA** Type A1

### 2-Bedroom + Study

73 sqm / 786 sqft

#05-04 to #23-04 #25-04 to #43-04

#05-05 to #23-05 #25-05 to #43-05 (Mirrored)