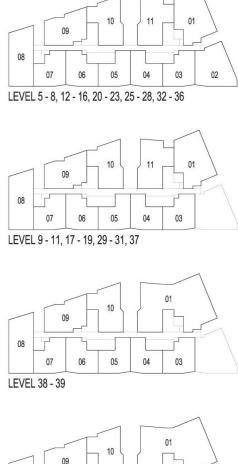

# **ARTRA** Residential Unit Distribution

|                                         |                      | LEVEL 38 - 43            | 0                | 1        | 10       | 09         | 08       |   | 07               | 06       | 05       | 04       | 03       | 02       |
|-----------------------------------------|----------------------|--------------------------|------------------|----------|----------|------------|----------|---|------------------|----------|----------|----------|----------|----------|
|                                         |                      | LEVEL 5 -37              | 01               | . 11     | 10       | 09         | 08       |   | 07               | 06       | 05       | 04       | 03       | 02       |
| LEGEND                                  |                      |                          |                  |          |          |            |          |   |                  |          |          |          |          |          |
|                                         |                      |                          | Roof Terrace     |          |          |            |          |   | Roof Terrace     |          |          |          |          |          |
| 2 Bedroom + Study Level 44              |                      |                          |                  |          |          |            |          |   |                  |          |          |          |          |          |
| 2 Bedroom + Study                       | Level 43             |                          |                  | Ξ        | B2       | B1         | C2       |   | A2               | A2       | A1       | A1       | A2       | C1       |
|                                         | Level 42             |                          |                  | Ξ        | B2       | B1         | C2       | - | A2               | A2       | A1       | A1       | A2       | C1       |
| 3 Bedroom                               | Level 41             |                          |                  | E        | B2       | B1         | C2       | - | A2               | A2       | A1       | A1       | A2       | C1       |
| 3 Bedroom                               | Level 40             |                          |                  | =        | B2       | B1         | C2       | - | A2               | A2       | A1       | A1       | A2       | C1       |
| 3 Bedroom                               | Level 39<br>Level 38 |                          |                  | E        | B2<br>B2 | B1<br>B1   | C2<br>C2 | - | A2<br>A2         | A2<br>A2 | A1<br>A1 | A1<br>A1 | A2<br>A2 | Sky      |
|                                         | Level 37             |                          | D                | B3       | B2       | B1         | C2       | - | A2<br>A2         | A2<br>A2 | A1       | A1       | A2<br>A2 | Terrace  |
| 3 Bedroom + Study                       | Level 36             |                          | D                | B3       | B2       | B1         | C2       |   | A2               | A2       | A1       | A1       | A2       | C1       |
| 3 Bedroom + Study                       | Level 35             |                          | D                | B3       | B2       | B1         | C2       | 1 | A2               | A2       | A1       | A1       | A2       | C1       |
| 3 Bedroom + Study + Private Lift Lobby  | Level 34             |                          | D                | B3       | B2       | B1         | C2       |   | A2               | A2       | A1       | A1       | A2       | C1       |
|                                         | Level 33             |                          | D                | B3       | B2       | B1         | C2       |   | A2               | A2       | A1       | A1       | A2       | C1       |
| 5 Bedroom + Family + Private Lift Lobby | Level 32             |                          | D                | B3       | B2       | B1         | C2       |   | A2               | A2       | A1       | A1       | A2       | C1       |
|                                         | Level 31             |                          | D                | B3       | B2       | B1         | C2       |   | A2               | A2       | A1       | A1       | A2       | Sky      |
|                                         | Level 30             |                          | D                | B3       | B2       | B1         | C2       | - | A2               | A2       | A1       | A1       | A2       | Terrace  |
|                                         | Level 29             |                          | D                | B3       | B2       | B1         | C2       |   | A2               | A2       | A1       | A1       | A2       |          |
|                                         | Level 28             |                          | D                | B3       | B2       | B1         | C2       | - | A2               | A2       | A1       | A1       | A2       | C1       |
|                                         | Level 27             |                          | D                | B3       | B2       | B1         | C2<br>C2 |   | A2               | A2       | A1<br>A1 | A1       | A2       | C1<br>C1 |
|                                         | Level 26<br>Level 25 |                          | D                | B3<br>B3 | B2<br>B2 | B1<br>B1   | C2       |   | A2<br>A2         | A2<br>A2 | A1<br>A1 | A1<br>A1 | A2<br>A2 | C1<br>C1 |
|                                         |                      |                          |                  | DU       | DZ       | DI         | 02       |   | AL .             | AL       |          |          | AL       |          |
|                                         |                      |                          | Sky Terrace      |          |          |            |          |   | Sky Terrace      |          |          |          |          |          |
|                                         | Level 24             |                          |                  |          |          |            |          |   |                  |          |          |          |          |          |
|                                         | Level 23             |                          | D                | B3       | B2       | B1         | C2       |   | A2               | A2       | A1       | A1       | A2       | C1       |
|                                         | Level 22             |                          | D                | B3       | B2       | B1         | C2       |   | A2               | A2       | A1       | A1       | A2       | C1       |
|                                         | Level 21             |                          | D                | B3       | B2       | <b>B</b> 1 | C2       |   | A2               | A2       | A1       | A1       | A2       | C1       |
|                                         | Level 20             |                          | D                | B3       | B2       | B1         | C2       |   | A2               | A2       | A1       | A1       | A2       | C1       |
|                                         | Level 19             |                          | D                | B3       | B2       | B1         | C2       |   | A2               | A2       | A1       | A1       | A2       | Sky      |
|                                         | Level 18             |                          | D                | B3       | B2       | B1         | C2       |   | A2               | A2       | A1       | A1       | A2       | Terrace  |
|                                         | Level 17             |                          | D                | B3       | B2       | B1         | C2       |   | A2               | A2       | A1       | A1       | A2       |          |
|                                         | Level 16             |                          | D                | B3       | B2       | B1         | C2       | - | A2               | A2       | A1       | A1       | A2       | C1       |
|                                         | Level 15             |                          | D                | B3       | B2       | B1         | C2       | - | A2               | A2       | A1       | A1       | A2       | C1       |
|                                         | Level 14             |                          | D                | B3       | B2       | B1<br>B1   | C2<br>C2 | - | A2<br>A2         | A2<br>A2 | A1<br>A1 | A1<br>A1 | A2<br>A2 | C1<br>C1 |
|                                         | Level 13<br>Level 12 |                          | D<br>D           | B3<br>B3 | B2<br>B2 | B1<br>B1   | C2       | - | A2<br>A2         | A2<br>A2 | A1<br>A1 | A1<br>A1 | A2<br>A2 | C1<br>C1 |
|                                         | Level 11             |                          | D                | B3       | B2<br>B2 | B1         | C2       | - | A2               | A2       | A1       | A1       | A2       |          |
|                                         | Level 10             |                          | D                | B3       | B2       | B1         | C2       |   | A2               | A2       | A1       | A1       | A2       | Sky      |
|                                         | Level 9              |                          | D                | B3       | B2       | B1         | C2       | 1 | A2               | A2       | A1       | A1       | A2       | Terrace  |
|                                         | Level 8              |                          | D                | B3       | B2       | B1         | C2       | 1 | A2               | A2       | A1       | A1       | A2       | C1       |
|                                         | Level 7              |                          | D                | B3       | B2       | B1         | C2       |   | A2               | A2       | A1       | A1       | A2       | C1       |
|                                         | Level 6              |                          | D                | B3       | B2       | B1         | C2       |   | A2               | A2       | A1       | A1       | A2       | C1       |
|                                         | Level 5              |                          | D                | B3       | B2       | B1         | C2       |   | A2               | A2       | A1       | A1       | A2       | C1       |
|                                         |                      |                          |                  |          |          |            |          |   |                  |          |          |          |          |          |
|                                         | Level 4              |                          | Podium Terrace   |          |          |            |          |   |                  |          |          |          |          |          |
|                                         | Level 4<br>Level 3   | Facilities<br>Facilities | -                |          |          |            |          |   |                  |          |          |          |          |          |
|                                         | Level 3<br>Level 2   | Child Care Centre        |                  |          |          |            |          |   |                  |          |          |          |          |          |
|                                         | Level 2              | Carpark                  | Supermarket      |          |          |            |          |   | Commercial Units |          |          |          |          |          |
|                                         | Basement 1           |                          | Basement Carpark |          |          |            |          |   |                  |          |          |          |          |          |
|                                         | Basement 2           |                          | Basement Carpark |          |          |            |          |   |                  |          |          |          |          |          |
|                                         |                      |                          |                  |          |          |            |          |   |                  |          |          |          |          |          |