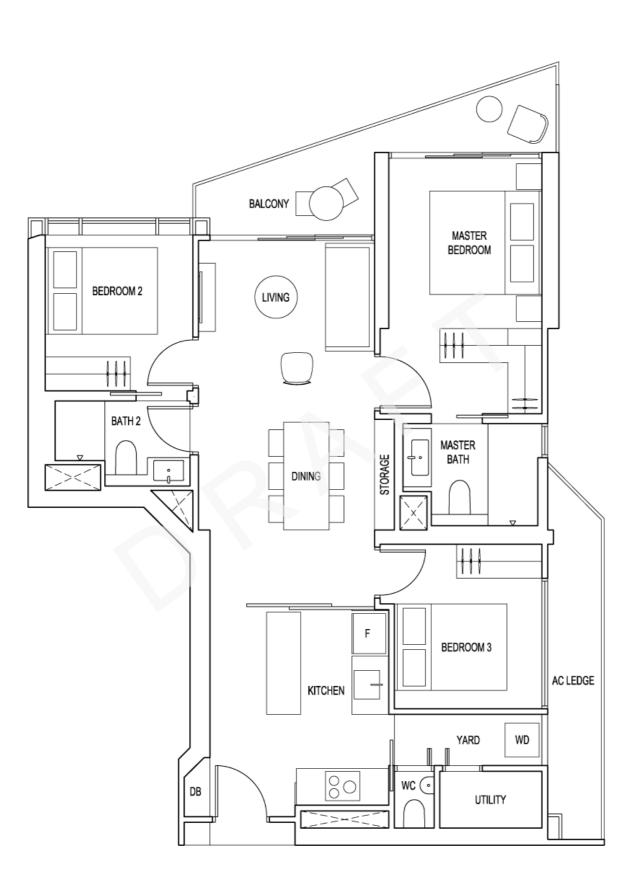

|          |          |
|                                         |                      |                          |                  |          |          |            |          |   |                  |          |          |          |          |          |







## **ARTRA** Type A1

### 2-Bedroom + Study

73 sqm / 786 sqft

#05-04 to #23-04 #25-04 to #43-04

#05-05 to #23-05 #25-05 to #43-05 (Mirrored)







## **ARTRA** Type A2

### 2-Bedroom + Study

77 sqm / 829 sqft

#05-03 to #23-03 #25-03 to #43-03

#05-06 to #23-06 #25-06 to #43-06 (Mirrored)

#05-07 to #23-07 #25-07 to #43-07







## **ARTRA** Type B1

### 3-Bedroom

97 sqm / 1,044 sqft

#05-09 to #23-09 #25-09 to #43-09







## **ARTRA** Type B2

### 3-Bedroom

97 sqm / 1,044 sqft

#05-10 to #23-10 #25-10 to #43-10





## **ARTRA** Type B3

### 3-Bedroom

104 sqm / 1,119 sqft

#05-11 to #23-11 #25-11 to #37-11







## **ARTRA** Type C1

3-Bedroom + Study

114 sqm / 1,227 sqft

#05-02 to #08-02 #12-02 to #16-02 #20-02 to #23-02 #25-02 to #28-02 #32-02 to #36-02 #40-02 to #43-02



N



**ARTRA** Type C2

3-Bedroom + Study 114 sqm / 1,227 sqft

#05-08 to #23-08 #25-08 to #43-08









For viewing appointment, please call 6100 1344 or 9834 3222. Visit www.propertynet.sg for more information

DB

ļ



## **ARTRA** Type E

### 5-Bedroom + Family + Private Lift Lobby

240 sqm / 2,583 sqft

#38-01 to #43-01