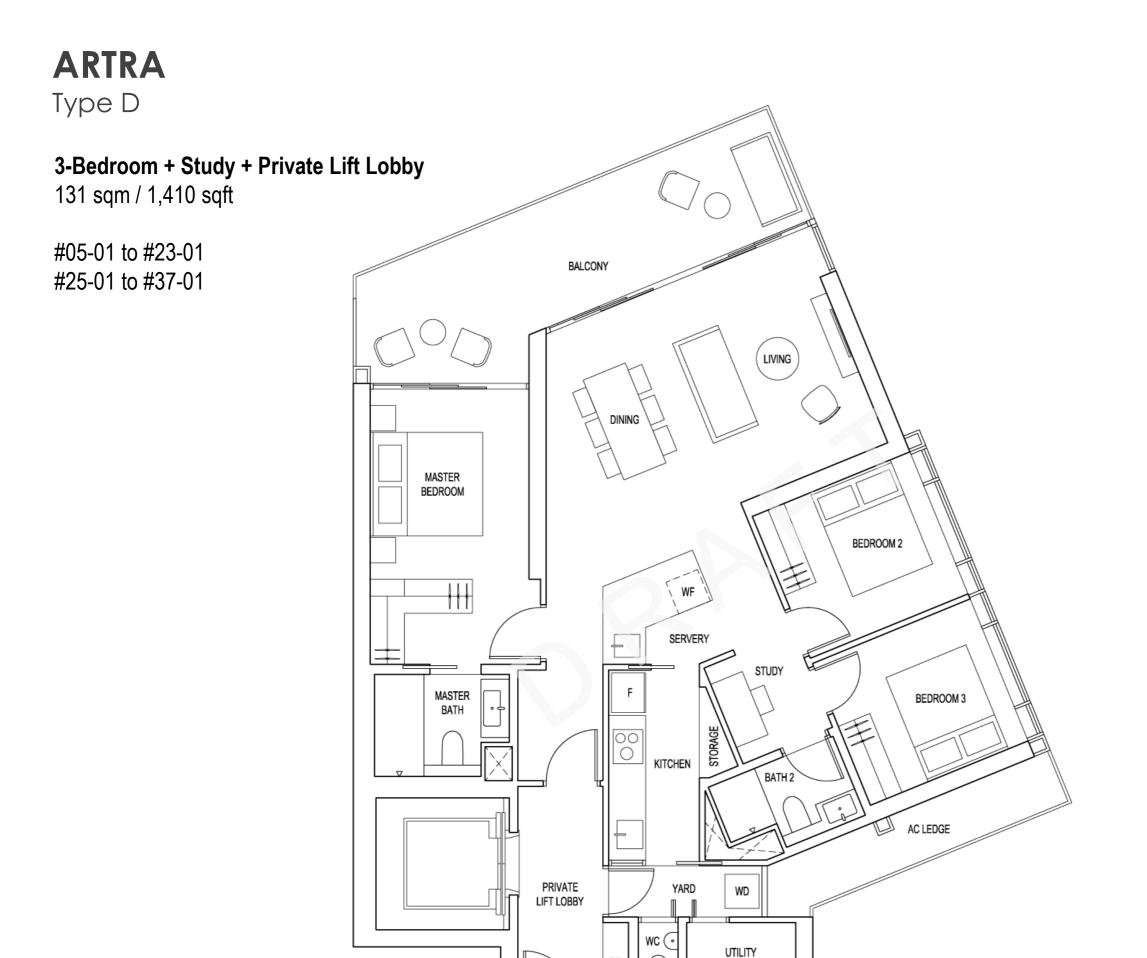

## **ARTRA** Type C1

3-Bedroom + Study

114 sqm / 1,227 sqft

#05-02 to #08-02 #12-02 to #16-02 #20-02 to #23-02 #25-02 to #28-02 #32-02 to #36-02 #40-02 to #43-02

N

**ARTRA** Type C2

3-Bedroom + Study 114 sqm / 1,227 sqft

#05-08 to #23-08 #25-08 to #43-08

For viewing appointment, please call 6100 1344 or 9834 3222. Visit www.propertynet.sg for more information

DB

ļ