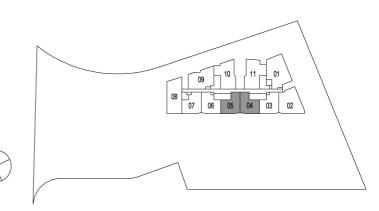

## **ARTRA** Type A1

### 2-Bedroom + Study

73 sqm / 786 sqft

#05-04 to #23-04 #25-04 to #43-04

#05-05 to #23-05 #25-05 to #43-05 (Mirrored)

### 2-Bedroom + Study

77 sqm / 829 sqft

#05-03 to #23-03 #25-03 to #43-03

#05-06 to #23-06 #25-06 to #43-06 (Mirrored)

#05-07 to #23-07 #25-07 to #43-07