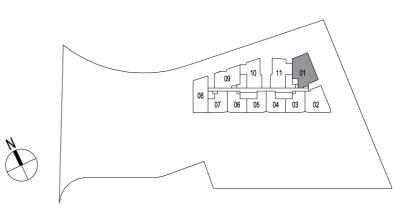

## **ARTRA** Type E

### 5-Bedroom + Family + Private Lift Lobby

240 sqm / 2,583 sqft

#38-01 to #43-01