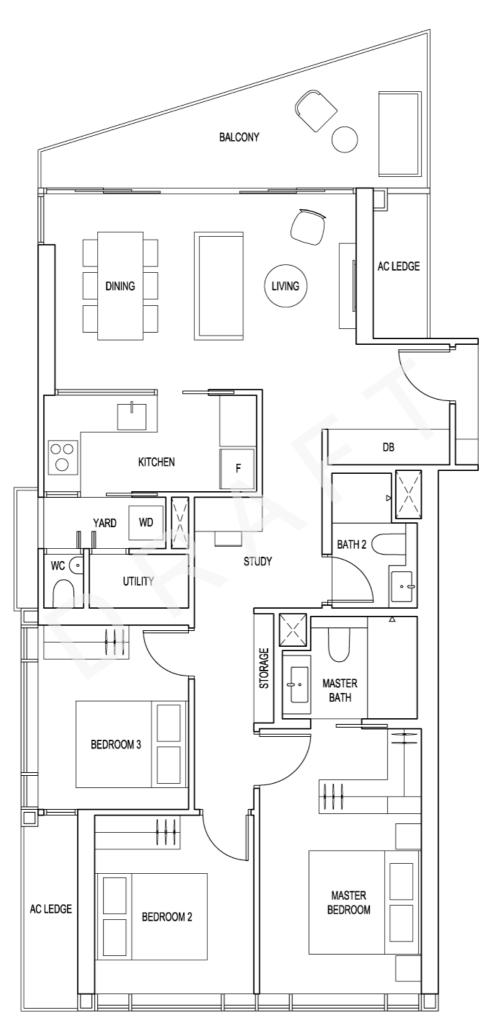

## **ARTRA** Type C1

3-Bedroom + Study

114 sqm / 1,227 sqft

#05-02 to #08-02 #12-02 to #16-02 #20-02 to #23-02 #25-02 to #28-02 #32-02 to #36-02 #40-02 to #43-02

N

**ARTRA** Type C2

3-Bedroom + Study 114 sqm / 1,227 sqft