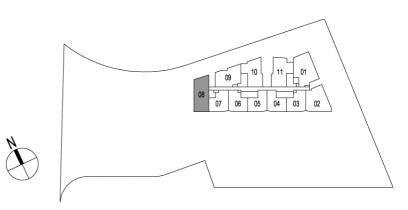

## **ARTRA** Type B3

### 3-Bedroom

104 sqm / 1,119 sqft

#05-11 to #23-11 #25-11 to #37-11