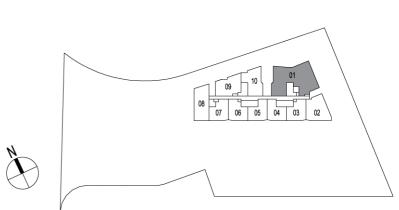

# **ARTRA** Residential Unit Distribution

|                                         |                      | LEVEL 38 - 43            | 0                | 1        | 10       | 09         | 08       |   | 07               | 06       | 05       | 04       | 03       | 02       |
|-----------------------------------------|----------------------|--------------------------|------------------|----------|----------|------------|----------|---|------------------|----------|----------|----------|----------|----------|
|                                         |                      | LEVEL 5 -37              | 01               | . 11     | 10       | 09         | 08       |   | 07               | 06       | 05       | 04       | 03       | 02       |
| LEGEND                                  |                      |                          |                  |          |          |            |          |   |                  |          |          |          |          |          |
|                                         |                      |                          | Roof Terrace     |          |          |            |          |   | Roof Terrace     |          |          |          |          |          |
| 2 Bedroom + Study Level 44              |                      |                          |                  |          |          |            |          |   |                  |          |          |          |          |          |
| 2 Bedroom + Study                       | Level 43             |                          |                  | Ξ        | B2       | B1         | C2       |   | A2               | A2       | A1       | A1       | A2       | C1       |
|                                         | Level 42             |                          |                  | Ξ        | B2       | B1         | C2       | - | A2               | A2       | A1       | A1       | A2       | C1       |
| 3 Bedroom                               | Level 41             |                          |                  | E        | B2       | B1         | C2       | - | A2               | A2       | A1       | A1       | A2       | C1       |
| 3 Bedroom                               | Level 40             |                          |                  | =        | B2       | B1         | C2       | - | A2               | A2       | A1       | A1       | A2       | C1       |
| 3 Bedroom                               | Level 39<br>Level 38 |                          |                  | E        | B2<br>B2 | B1<br>B1   | C2<br>C2 | - | A2<br>A2         | A2<br>A2 | A1<br>A1 | A1<br>A1 | A2<br>A2 | Sky      |
|                                         | Level 37             |                          | D                | B3       | B2       | B1         | C2       | - | A2<br>A2         | A2<br>A2 | A1       | A1       | A2<br>A2 | Terrace  |
| 3 Bedroom + Study                       | Level 36             |                          | D                | B3       | B2       | B1         | C2       |   | A2               | A2       | A1       | A1       | A2       | C1       |
| 3 Bedroom + Study                       | Level 35             |                          | D                | B3       | B2       | B1         | C2       | 1 | A2               | A2       | A1       | A1       | A2       | C1       |
| 3 Bedroom + Study + Private Lift Lobby  | Level 34             |                          | D                | B3       | B2       | B1         | C2       |   | A2               | A2       | A1       | A1       | A2       | C1       |
|                                         | Level 33             |                          | D                | B3       | B2       | B1         | C2       |   | A2               | A2       | A1       | A1       | A2       | C1       |
| 5 Bedroom + Family + Private Lift Lobby | Level 32             |                          | D                | B3       | B2       | B1         | C2       |   | A2               | A2       | A1       | A1       | A2       | C1       |
|                                         | Level 31             |                          | D                | B3       | B2       | B1         | C2       |   | A2               | A2       | A1       | A1       | A2       | Sky      |
|                                         | Level 30             |                          | D                | B3       | B2       | B1         | C2       | - | A2               | A2       | A1       | A1       | A2       | Terrace  |
|                                         | Level 29             |                          | D                | B3       | B2       | B1         | C2       |   | A2               | A2       | A1       | A1       | A2       |          |
|                                         | Level 28             |                          | D                | B3       | B2       | B1         | C2       | - | A2               | A2       | A1       | A1       | A2       | C1       |
|                                         | Level 27             |                          | D                | B3       | B2       | B1         | C2<br>C2 |   | A2               | A2       | A1<br>A1 | A1       | A2       | C1<br>C1 |
|                                         | Level 26<br>Level 25 |                          | D                | B3<br>B3 | B2<br>B2 | B1<br>B1   | C2       |   | A2<br>A2         | A2<br>A2 | A1<br>A1 | A1<br>A1 | A2<br>A2 | C1<br>C1 |
|                                         |                      |                          |                  | DU       | DZ       | DI         | 02       |   | AL .             | AL       |          |          | AL       |          |
|                                         |                      |                          | Sky Terrace      |          |          |            |          |   | Sky Terrace      |          |          |          |          |          |
|                                         | Level 24             |                          |                  |          |          |            |          |   |                  |          |          |          |          |          |
|                                         | Level 23             |                          | D                | B3       | B2       | B1         | C2       |   | A2               | A2       | A1       | A1       | A2       | C1       |
|                                         | Level 22             |                          | D                | B3       | B2       | B1         | C2       |   | A2               | A2       | A1       | A1       | A2       | C1       |
|                                         | Level 21             |                          | D                | B3       | B2       | <b>B</b> 1 | C2       |   | A2               | A2       | A1       | A1       | A2       | C1       |
|                                         | Level 20             |                          | D                | B3       | B2       | B1         | C2       |   | A2               | A2       | A1       | A1       | A2       | C1       |
|                                         | Level 19             |                          | D                | B3       | B2       | B1         | C2       |   | A2               | A2       | A1       | A1       | A2       | Sky      |
|                                         | Level 18             |                          | D                | B3       | B2       | B1         | C2       |   | A2               | A2       | A1       | A1       | A2       | Terrace  |
|                                         | Level 17             |                          | D                | B3       | B2       | B1         | C2       |   | A2               | A2       | A1       | A1       | A2       |          |
|                                         | Level 16             |                          | D                | B3       | B2       | B1         | C2       | - | A2               | A2       | A1       | A1       | A2       | C1       |
|                                         | Level 15             |                          | D                | B3       | B2       | B1         | C2       | - | A2               | A2       | A1       | A1       | A2       | C1       |
|                                         | Level 14             |                          | D                | B3       | B2       | B1<br>B1   | C2<br>C2 | - | A2<br>A2         | A2<br>A2 | A1<br>A1 | A1<br>A1 | A2<br>A2 | C1<br>C1 |
|                                         | Level 13<br>Level 12 |                          | D<br>D           | B3<br>B3 | B2<br>B2 | B1<br>B1   | C2       | - | A2<br>A2         | A2<br>A2 | A1<br>A1 | A1<br>A1 | A2<br>A2 | C1<br>C1 |
|                                         | Level 11             |                          | D                | B3       | B2<br>B2 | B1         | C2       | - | A2               | A2       | A1       | A1       | A2       |          |
|                                         | Level 10             |                          | D                | B3       | B2       | B1         | C2       |   | A2               | A2       | A1       | A1       | A2       | Sky      |
|                                         | Level 9              |                          | D                | B3       | B2       | B1         | C2       | 1 | A2               | A2       | A1       | A1       | A2       | Terrace  |
|                                         | Level 8              |                          | D                | B3       | B2       | B1         | C2       | 1 | A2               | A2       | A1       | A1       | A2       | C1       |
|                                         | Level 7              |                          | D                | B3       | B2       | B1         | C2       |   | A2               | A2       | A1       | A1       | A2       | C1       |
|                                         | Level 6              |                          | D                | B3       | B2       | B1         | C2       |   | A2               | A2       | A1       | A1       | A2       | C1       |
|                                         | Level 5              |                          | D                | B3       | B2       | B1         | C2       |   | A2               | A2       | A1       | A1       | A2       | C1       |
|                                         |                      |                          |                  |          |          |            |          |   |                  |          |          |          |          |          |
|                                         | Level 4              |                          | Podium Terrace   |          |          |            |          |   |                  |          |          |          |          |          |
|                                         | Level 4<br>Level 3   | Facilities<br>Facilities | -                |          |          |            |          |   |                  |          |          |          |          |          |
|                                         | Level 3<br>Level 2   | Child Care Centre        |                  |          |          |            |          |   |                  |          |          |          |          |          |
|                                         | Level 2              | Carpark                  | Supermarket      |          |          |            |          |   | Commercial Units |          |          |          |          |          |
|                                         | Basement 1           |                          | Basement Carpark |          |          |            |          |   |                  |          |          |          |          |          |
|                                         | Basement 2           |                          | Basement Carpark |          |          |            |          |   |                  |          |          |          |          |          |
|                                         |                      |                          |                  |          |          |            |          |   |                  |          |          |          |          |          |

## **ARTRA** Type C1

3-Bedroom + Study

114 sqm / 1,227 sqft

#05-02 to #08-02 #12-02 to #16-02 #20-02 to #23-02 #25-02 to #28-02 #32-02 to #36-02 #40-02 to #43-02

N

**ARTRA** Type C2

3-Bedroom + Study 114 sqm / 1,227 sqft

#05-08 to #23-08 #25-08 to #43-08

For viewing appointment, please call 6100 1344 or 9834 3222. Visit www.propertynet.sg for more information

DB

ļ