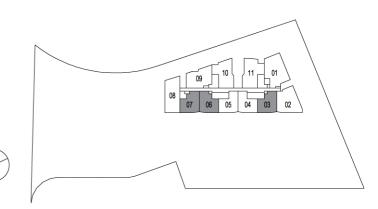

## **ARTRA** Type B1

### 3-Bedroom

97 sqm / 1,044 sqft

#05-09 to #23-09 #25-09 to #43-09

## **ARTRA** Type B2

### 3-Bedroom

97 sqm / 1,044 sqft

#05-10 to #23-10 #25-10 to #43-10

## **ARTRA** Type B3

### 3-Bedroom

104 sqm / 1,119 sqft

#05-11 to #23-11 #25-11 to #37-11

## **ARTRA** Type C1

3-Bedroom + Study

114 sqm / 1,227 sqft

#05-02 to #08-02 #12-02 to #16-02 #20-02 to #23-02 #25-02 to #28-02 #32-02 to #36-02 #40-02 to #43-02

N

**ARTRA** Type C2

3-Bedroom + Study 114 sqm / 1,227 sqft

#05-08 to #23-08 #25-08 to #43-08

For viewing appointment, please call 6100 1344 or 9834 3222. Visit www.propertynet.sg for more information

DB

ļ