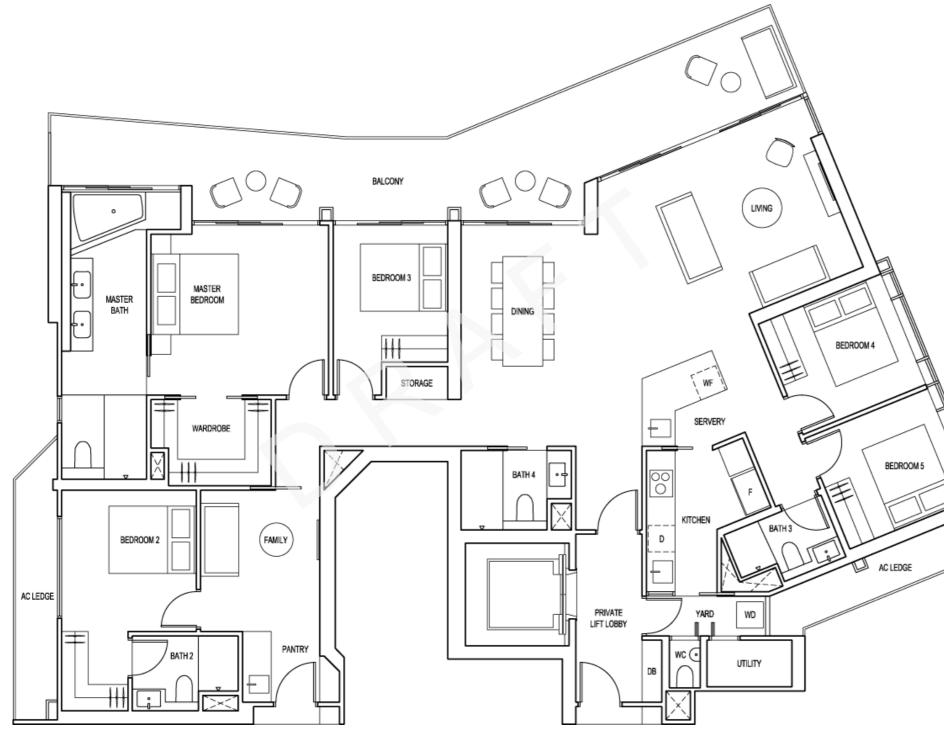

## **ARTRA** Type E

### 5-Bedroom + Family + Private Lift Lobby

240 sqm / 2,583 sqft

#38-01 to #43-01