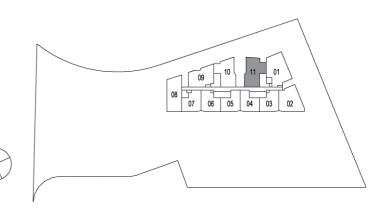

## **ARTRA** Type C1

3-Bedroom + Study

114 sqm / 1,227 sqft

#05-02 to #08-02 #12-02 to #16-02 #20-02 to #23-02 #25-02 to #28-02 #32-02 to #36-02 #40-02 to #43-02

N

**ARTRA** Type C2

3-Bedroom + Study 114 sqm / 1,227 sqft