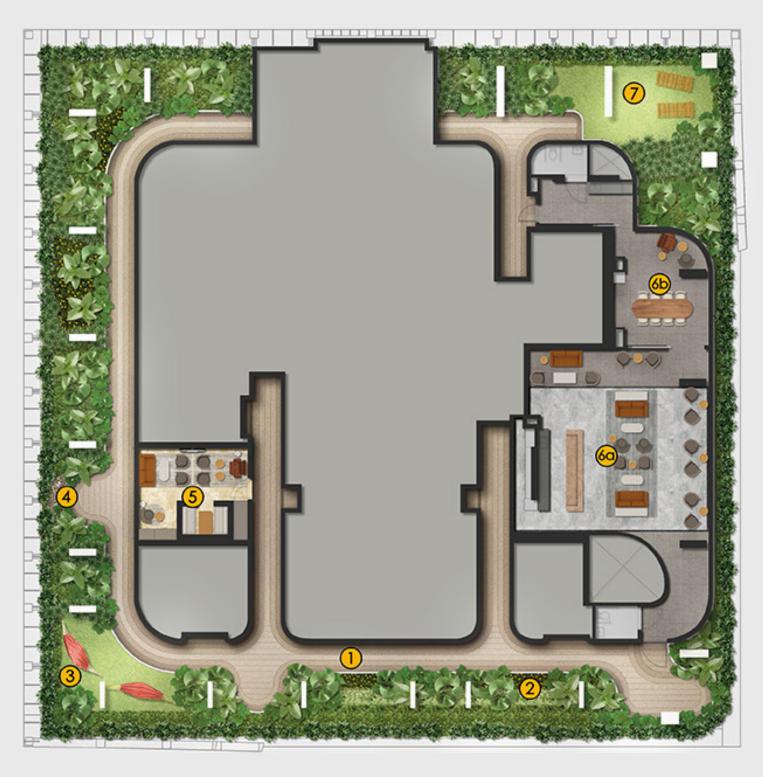

L45 CanningHill Sky

L24 CanningHill Club

L3 CanningHill Garden

**L45** CANNINGHILL SKY

Two well-appointed club lounges at your disposal

## WELCOME TO YOUR PRIVATE CLUB IN THE SKY

Entertain in style in an unforgettable setting high above the city. From intimate tête-à-têtes to soirées for dozens of guests, the myriad spaces here accommodate all with panache. Conceived as your private club in the sky, the clubhouse gives you the pick of two well-appointed lounges. With a kitchenette as well as an island counter that can be easily transformed into a bar, feel free to bring in your favourite mixologist.

An unforgettable setting for gatherings and parties

Gym or pool, work out to captivating views all around

The spacious Sky Gourmet easily accommodates your large circle of friends Gather your friends and family for a good time over good food. The Sky Gourmet dining room is fully equipped with an induction hob, oven, fridge and wine chiller, and ready for your culinary explorations.

Or light up the fire over at the Gourmet Grill for a barbeque cookout complete with city views.