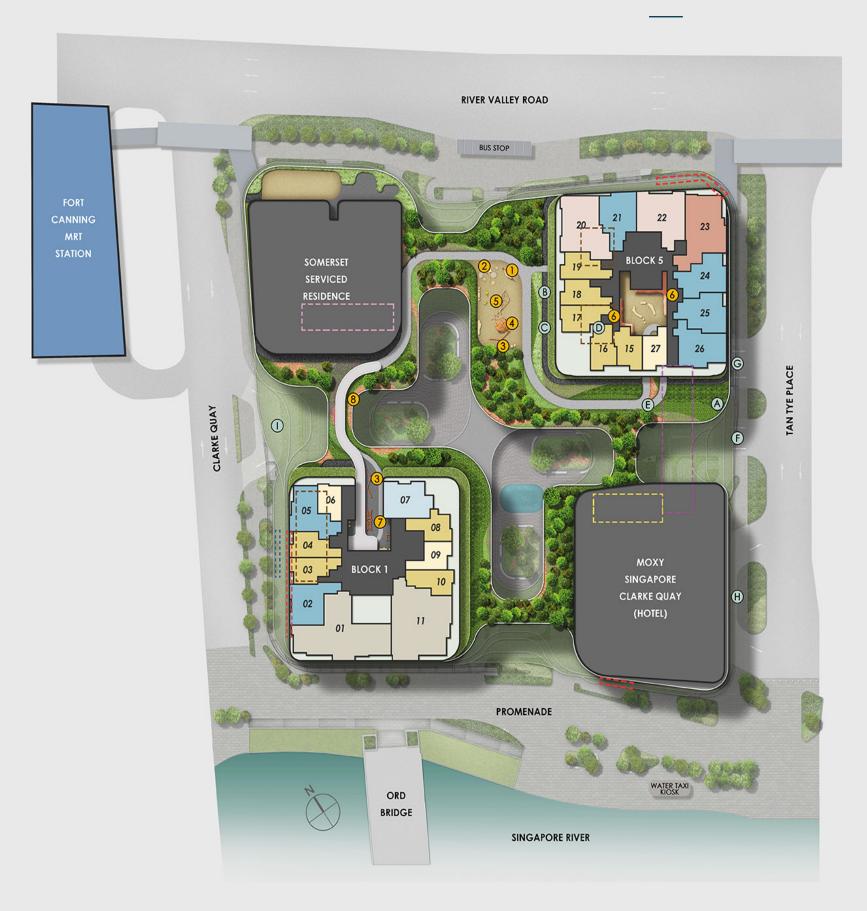

In addition to the two residential towers of CanningHill Piers, Moxy Singapore Clarke Quay and Somerset Serviced Residence take up the other two towers, completing this new landmark and social hub of the Singapore River district.

An airy co-working space to spark fresh

Conduct your affairs in private at the cosy Flexi Pods

- 01 Hammock Play
- O2 Splash Play
- Balance Walk
- 04 Nest Play
- 05 Rope Climb
- 06 Bouldering Wall
- 07 Ladder Play
- Outdoor Jogging Track
- A Residential Guardhouse (L1)
- B Residential Bin Centre (B1)
- c Common Bin Centre (B1)
- Residential Genset (B1)
- © Carpark Genset (B1)
- (F) Residential Carpark Entry/ Exit (L1)
- G Commercial/ Hotel Carpark Entry/ Exit (L1)
- H Main Development Drop-Off (L1)
- Secondary Drop-Off (L1)