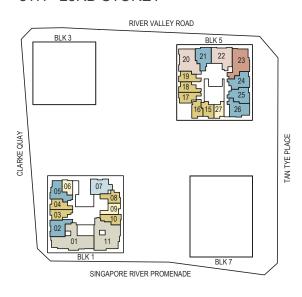

#### HILL RESORT

- 15) Aqua Lounge
- 16 Hill Vista Lounge
- Gourmet Grill
- 18 Infinity Lap Pool
- Kids' Pool
  Residential Services Reception
- Flexi Lounge
- Power Gym
- 23 Sky Gym
- 24 Sky Gourmet
- Male Steam Room (With Shower)
- Female Steam Room (With Shower)

#### 40TH - 44TH STOREY

8TH - 23RD STOREY

46TH - 47TH STOREY

25TH - 39TH STOREY