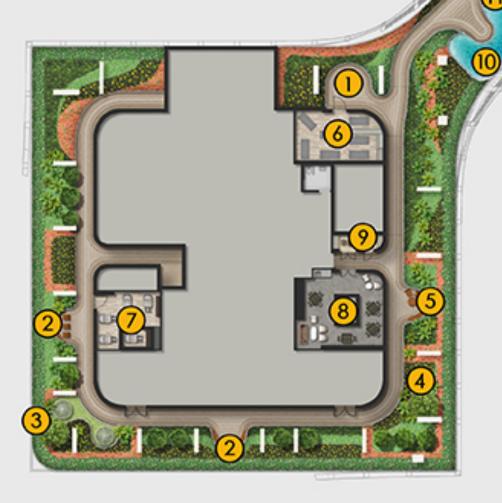

#### HILL RESORT

- 15) Aqua Lounge
- 16 Hill Vista Lounge
- Gourmet Grill
- 18 Infinity Lap Pool
- Kids' Pool
  Residential Services Reception
- Flexi Lounge
- Power Gym
- 23 Sky Gym
- 24 Sky Gourmet
- Male Steam Room (With Shower)
- Female Steam Room (With Shower)

#### CITY SANCTUARY

- Yoga Deck
- O2 City Vista Lounge
- 63 Forest Swing
- 04 Play Mounds
- Bay Vista Lounge
- Wellness RoomMeditation Room
- Function Room
- 9 Flexi Pods

If you need a quiet spot to think or to pen down your thoughts, there's always the Flexi Lounge or the Flexi Pods, both equipped with WiFi and charging points. Housing a co-working space, the Flexi Lounge is also where the Residential Services Reception is located so assistance is readily on hand. On occasions when you need some private time, simply check in to the Flexi Pods designed for privacy and comfort.

An airy co-working space to spark fresh

Conduct your affairs in private at the cosy Flexi Pods

- 01 Hammock Play
- O2 Splash Play
- Balance Walk
- 04 Nest Play
- 05 Rope Climb
- 06 Bouldering Wall
- 07 Ladder Play
- Outdoor Jogging Track
- A Residential Guardhouse (L1)
- B Residential Bin Centre (B1)
- c Common Bin Centre (B1)
- Residential Genset (B1)
- © Carpark Genset (B1)
- (F) Residential Carpark Entry/ Exit (L1)
- G Commercial/ Hotel Carpark Entry/ Exit (L1)
- H Main Development Drop-Off (L1)
- Secondary Drop-Off (L1)