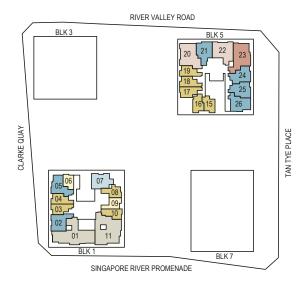

#### HILL RESORT

- 15) Aqua Lounge
- 16 Hill Vista Lounge
- Gourmet Grill
- 18 Infinity Lap Pool
- Kids' Pool
  Residential Services Reception
- Flexi Lounge
- Power Gym
- 23 Sky Gym
- 24 Sky Gourmet
- Male Steam Room (With Shower)
- Female Steam Room (With Shower)

#### 40TH - 44TH STOREY

8TH - 23RD STOREY

46TH - 47TH STOREY

25TH - 39TH STOREY