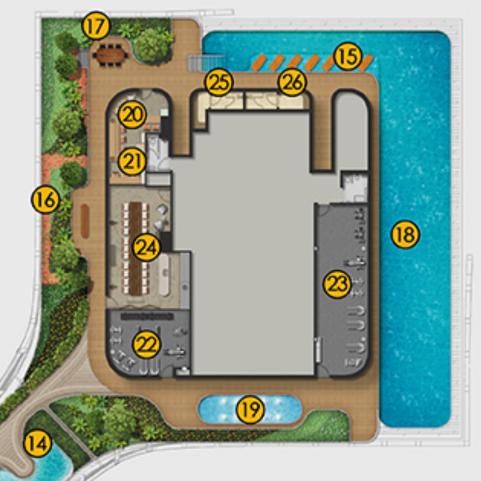

#### HILL RESORT

- 15) Aqua Lounge
- 16 Hill Vista Lounge
- Gourmet Grill
- 18 Infinity Lap Pool
- Kids' Pool
  Residential Services Reception
- Flexi Lounge
- Power Gym
- 23 Sky Gym
- 24 Sky Gourmet
- Male Steam Room (With Shower)
- Female Steam Room (With Shower)