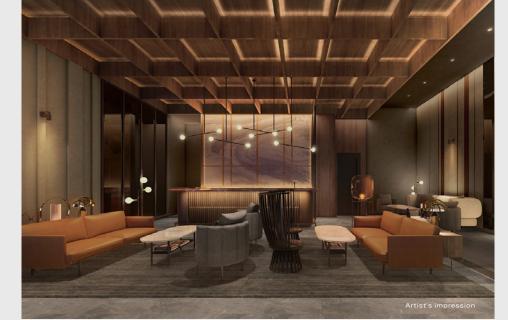

## WELCOME TO YOUR PRIVATE CLUB IN THE SKY

Entertain in style in an unforgettable setting high above the city. From intimate tête-à-têtes to soirées for dozens of guests, the myriad spaces here accommodate all with panache. Conceived as your private club in the sky, the clubhouse gives you the pick of two well-appointed lounges. With a kitchenette as well as an island counter that can be easily transformed into a bar, feel free to bring in your favourite mixologist.