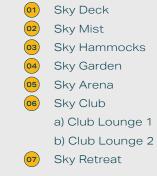

L45 CanningHill Sky

L24 CanningHill Club

L3 CanningHill Garden

**L45** CANNINGHILL SKY

Two well-appointed club lounges at your disposal

## WELCOME TO YOUR PRIVATE CLUB IN THE SKY

Entertain in style in an unforgettable setting high above the city. From intimate tête-à-têtes to soirées for dozens of guests, the myriad spaces here accommodate all with panache. Conceived as your private club in the sky, the clubhouse gives you the pick of two well-appointed lounges. With a kitchenette as well as an island counter that can be easily transformed into a bar, feel free to bring in your favourite mixologist.