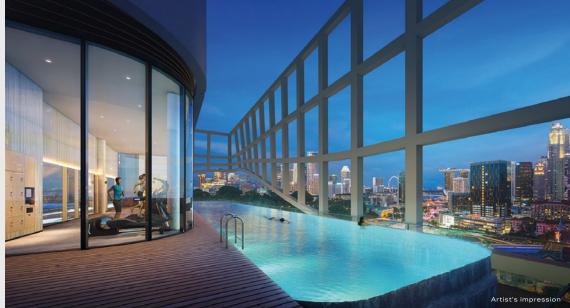

## CHOOSE YOUR LEVEL OF PLEASURE

Variety is the spice of life, and there is so much lined up for your rest and recreation. However you choose to unwind, be it with a vigorous workout or a long soak in the pool, catching up with your friends over the grill or catching up on your reading at an alcove high above the world, there's just the right spot amidst the three levels of facilities. For your peace of mind, the communal areas also feature a host of touch-free amenities, such as auto-open doors and contactless lift call buttons.

An unforgettable setting for gatherings and parties

Gym or pool, work out to captivating views all around

The spacious Sky Gourmet easily accommodates your large circle of friends Gather your friends and family for a good time over good food. The Sky Gourmet dining room is fully equipped with an induction hob, oven, fridge and wine chiller, and ready for your culinary explorations.