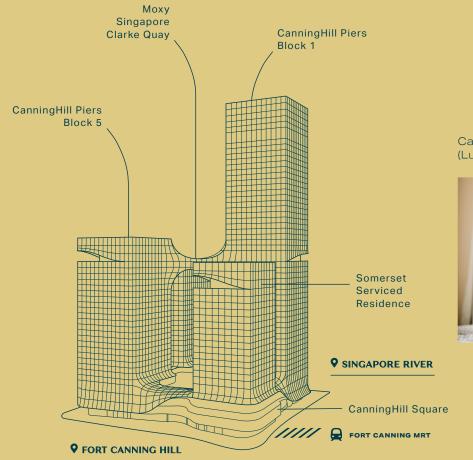

In addition to the two residential towers of CanningHill Piers, Moxy Singapore Clarke Quay and Somerset Serviced Residence take up the other two towers, completing this new landmark and social hub of the Singapore River district.

Seamlessly connected to tranquil Fort Canning Hill and vibrant Singapore River

CanningHill

Square

Somerset

Serviced Residence

illustra