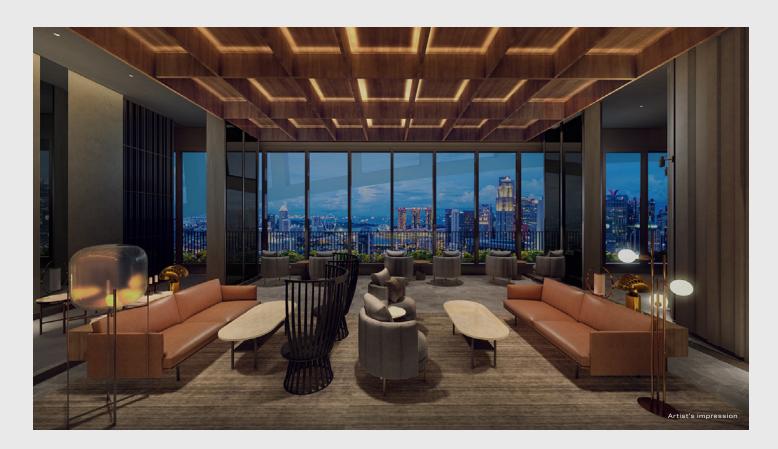

## WELCOME TO YOUR PRIVATE CLUB IN THE SKY

Entertain in style in an unforgettable setting high above the city. From intimate tête-à-têtes to soirées for dozens of guests, the myriad spaces here accommodate all with panache. Conceived as your private club in the sky, the clubhouse gives you the pick of two well-appointed lounges. With a kitchenette as well as an island counter that can be easily transformed into a bar, feel free to bring in your favourite mixologist.

An unforgettable setting for gatherings and parties

Gym or pool, work out to captivating views all around

The spacious Sky Gourmet easily accommodates your large circle of friends Gather your friends and family for a good time over good food. The Sky Gourmet dining room is fully equipped with an induction hob, oven, fridge and wine chiller, and ready for your culinary explorations.