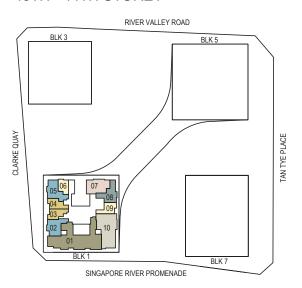

An airy co-working space to spark fresh

Conduct your affairs in private at the cosy Flexi Pods

- 01 Hammock Play
- O2 Splash Play
- Balance Walk
- 04 Nest Play
- 05 Rope Climb
- 06 Bouldering Wall
- 07 Ladder Play
- Outdoor Jogging Track
- A Residential Guardhouse (L1)
- B Residential Bin Centre (B1)
- c Common Bin Centre (B1)
- Residential Genset (B1)
- © Carpark Genset (B1)
- (F) Residential Carpark Entry/ Exit (L1)
- G Commercial/ Hotel Carpark Entry/ Exit (L1)
- H Main Development Drop-Off (L1)
- Secondary Drop-Off (L1)

#### 4TH - 7TH STOREY