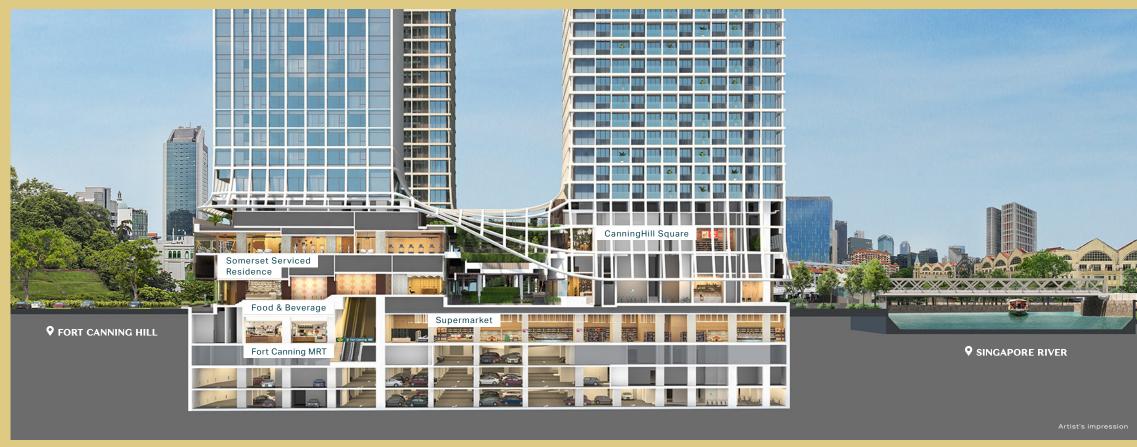

# A NEW VISION OF INTEGRATED LIVING

With three levels of recreational facilities above, three levels of F&B and retail below, as well as direct access to Fort Canning MRT, residents can look forward to conveniences of every kind. Feeling peckish? Simply take the lift down and take your pick of eateries. In the mood for an impromptu party? The gourmet supermarket at the basement has all you need to whip up some canapés, paired with wine or champagne as you please.

In addition to the two residential towers of CanningHill Piers, Moxy Singapore Clarke Quay and Somerset Serviced Residence take up the other two towers, completing this new landmark and social hub of the Singapore River district.

Seamlessly connected to tranquil Fort Canning Hill and vibrant Singapore River

CanningHill

Square

Somerset

Serviced Residence

illustra