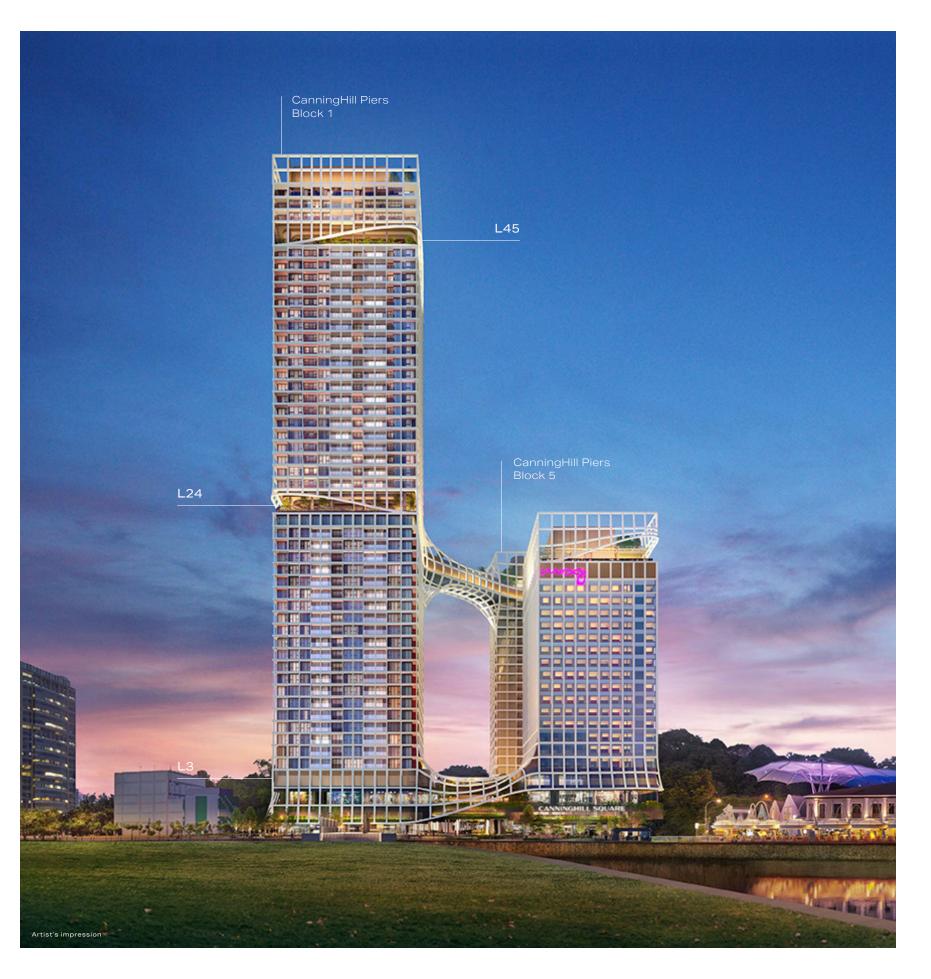

In addition to the two residential towers of CanningHill Piers, Moxy Singapore Clarke Quay and Somerset Serviced Residence take up the other two towers, completing this new landmark and social hub of the Singapore River district.

L45 CanningHill Sky

L24 CanningHill Club

L3 CanningHill Garden

**L45** CANNINGHILL SKY

Two well-appointed club lounges at your disposal