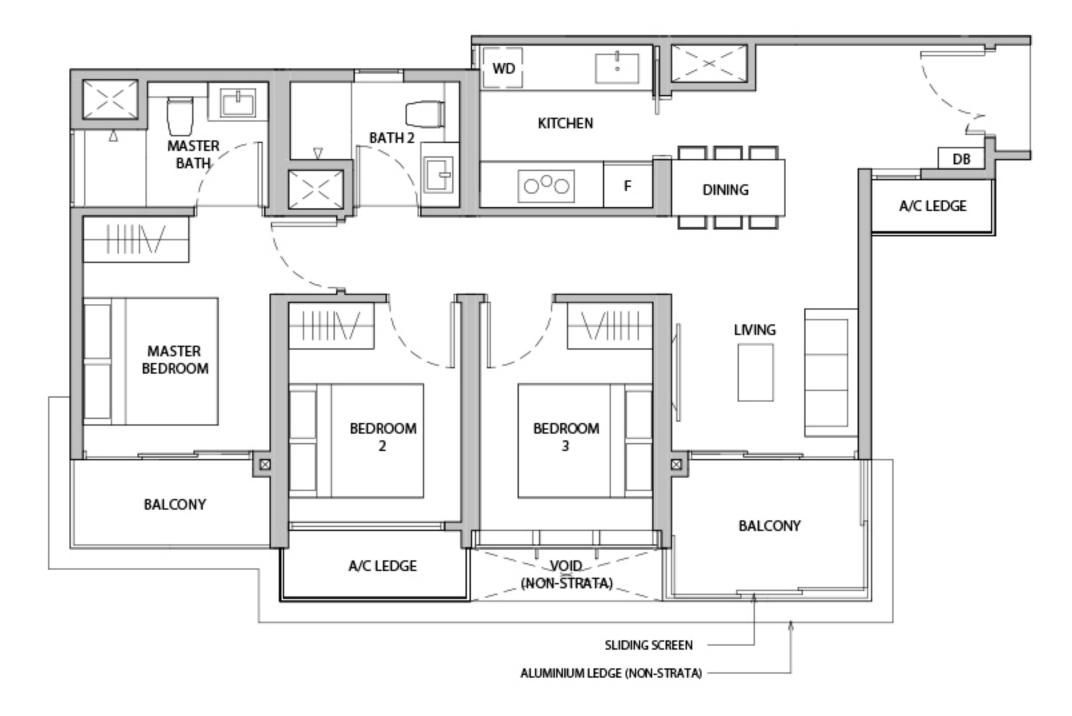

BEDROOM

A/C LEDGE

MASTER BATH

> MASTER BEDROOM

VOID (NON-STRATA)

ALUMINIUM LEDGE (NON-STRATA)

SLIDING SCREEN

SLIDING SCREEN

SLIDING SCREEN

ALUMINIUM LEDGE (NON-STRATA)

\*MIRROR UNITS

WC WATER CLOSET

DB DISTRIBUTION BOARD WD WASHER CUM DRYER W&D WASHER AND DRYER F FRIDGE DW DISHWASHER