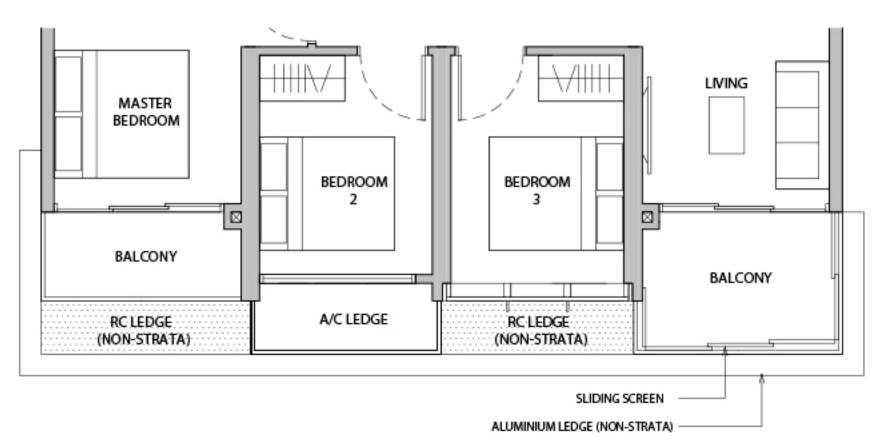

# BALCONY LINE OF LEDGE ABOVE SLIDING SCREEN ALUMINIUM LEDGE (NON-STRATA)

# BALCONY SLIDING SCREEN ALUMINIUM LEDGE (NON-STRATA) LINE OF LEDGE ABOVE

ALUMINIUM LEDGE (NON-STRATA)