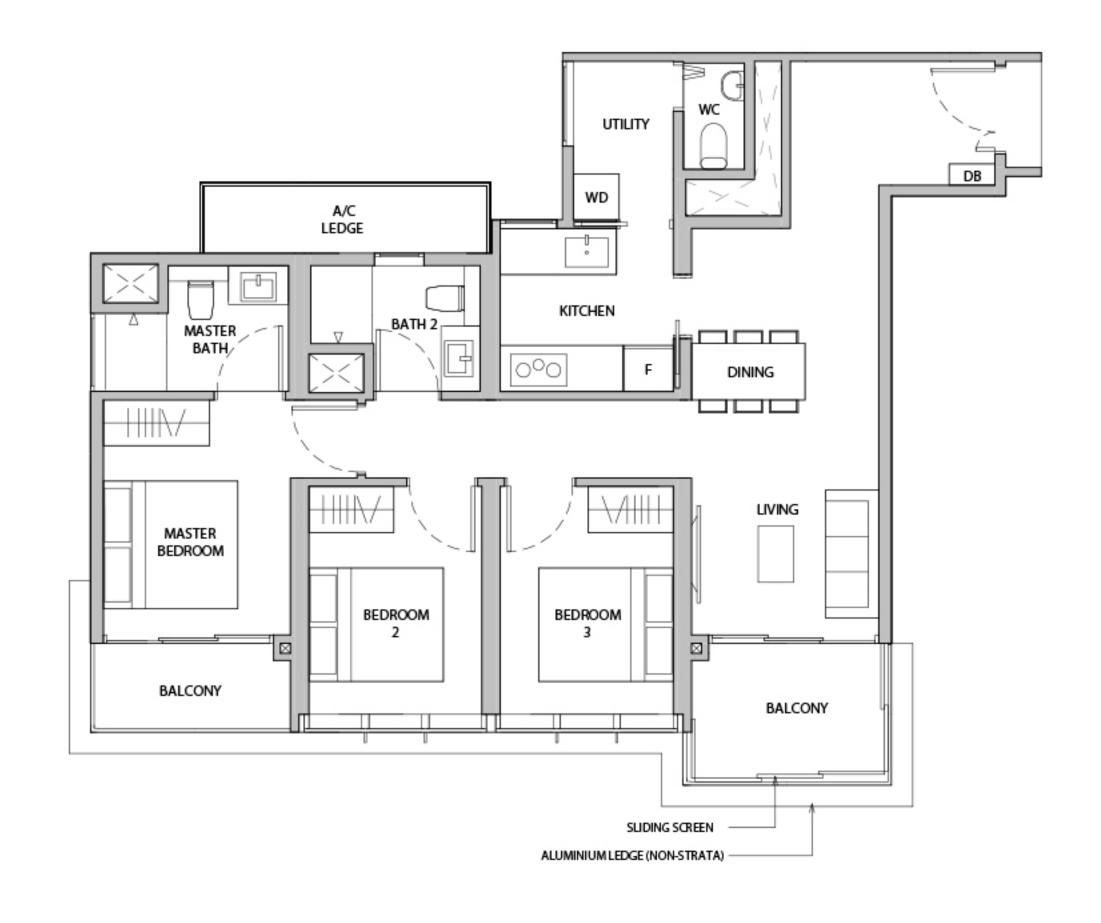

### **BLK 12**

#01-35\*

KITCHEN

DINING

LIVING

BALCONY

BALCONY

PES

BEDROOM

A/C LEDGE

MASTER BATH

> MASTER BEDROOM

VOID (NON-STRATA)

ALUMINIUM LEDGE (NON-STRATA)

SLIDING SCREEN

SLIDING SCREEN

SLIDING SCREEN

ALUMINIUM LEDGE (NON-STRATA)

\*MIRROR UNITS

WC WATER CLOSET

DB DISTRIBUTION BOARD WD WASHER CUM DRYER W&D WASHER AND DRYER F FRIDGE DW DISHWASHER