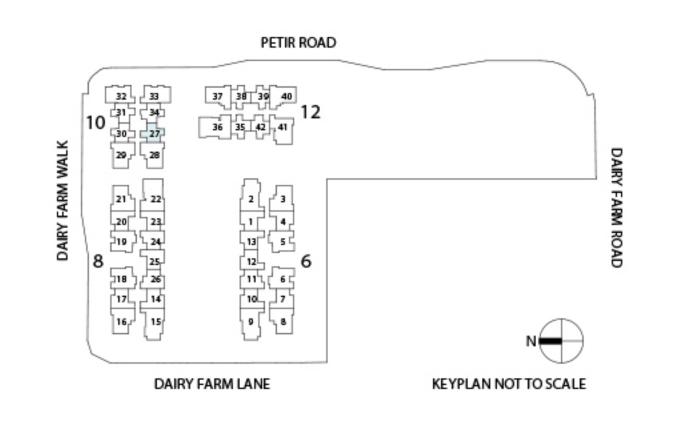

RE-SURVEY. THE BALCONY SHALL NOT BE ENCLOSED UNLESS WITH THE APPROVED BALCONY SCREEN.

DAIRY FARM LANE

KEYPLAN NOT TO SCALE