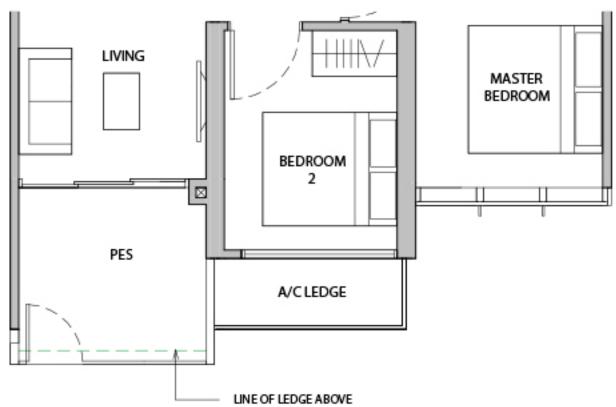

### **BLK 12**

#01-35\*

KITCHEN

DINING

LIVING

BALCONY

BALCONY

PES

BEDROOM

A/C LEDGE

MASTER BATH

> MASTER BEDROOM

VOID (NON-STRATA)

ALUMINIUM LEDGE (NON-STRATA)

SLIDING SCREEN

SLIDING SCREEN

SLIDING SCREEN

ALUMINIUM LEDGE (NON-STRATA)

\*MIRROR UNITS

WC WATER CLOSET

DB DISTRIBUTION BOARD WD WASHER CUM DRYER W&D WASHER AND DRYER F FRIDGE DW DISHWASHER