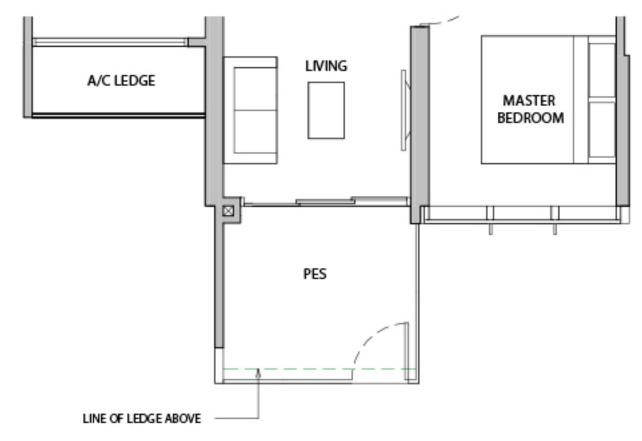

# TYPE 2A2

60 sq m / 646 sq ft

**BLK 10** 

#02-34 to #05-34

**BLK 12** 

#02-42 to #05-42

# BALCONY LINE OF LEDGE ABOVE SLIDING SCREEN ALUMINIUM LEDGE (NON-STRATA)