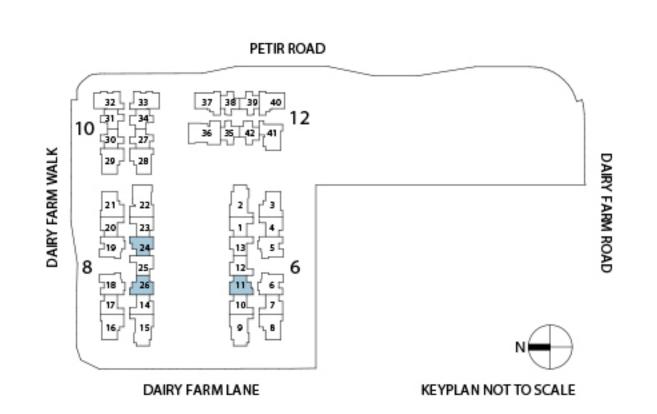

RE-SURVEY. THE BALCONY SHALL NOT BE ENCLOSED UNLESS WITH THE APPROVED BALCONY SCREEN.

DAIRY FARM LANE

KEYPLAN NOT TO SCALE