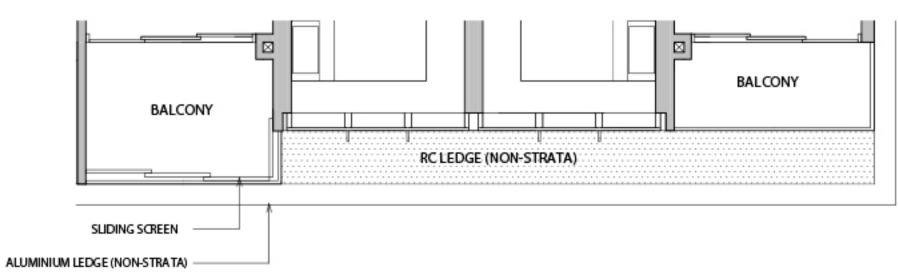

# BALCONY LINE OF LEDGE ABOVE SLIDING SCREEN ALUMINIUM LEDGE (NON-STRATA)

# BALCONY SLIDING SCREEN ALUMINIUM LEDGE (NON-STRATA) LINE OF LEDGE ABOVE

ALUMINIUM LEDGE (NON-STRATA)