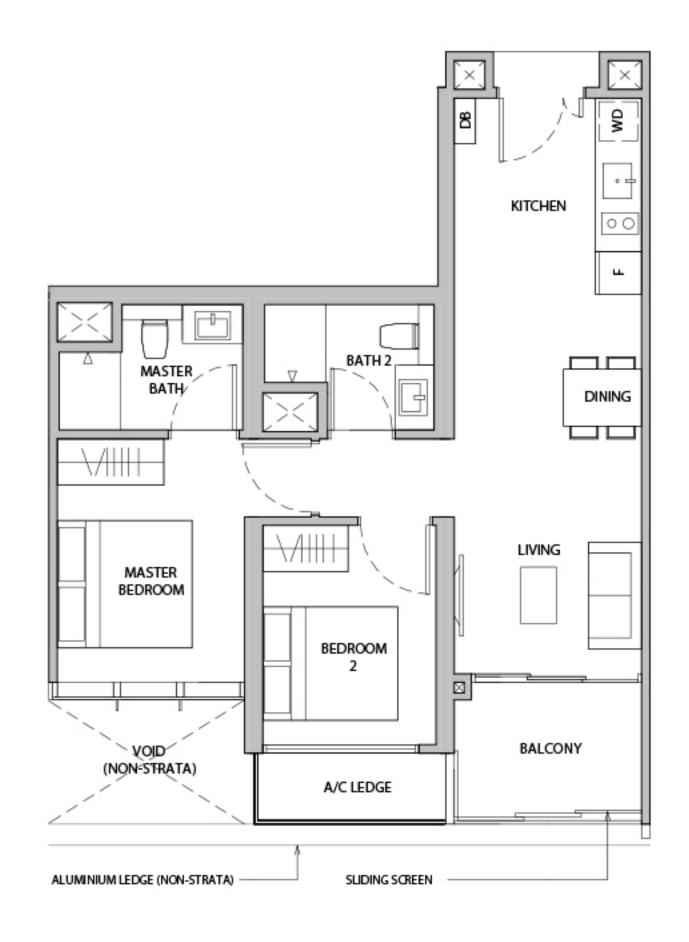

BEDROOM

A/C LEDGE

MASTER BATH

> MASTER BEDROOM

VOID (NON-STRATA)

ALUMINIUM LEDGE (NON-STRATA)

SLIDING SCREEN

SLIDING SCREEN

SLIDING SCREEN

ALUMINIUM LEDGE (NON-STRATA)

\*MIRROR UNITS

WC WATER CLOSET

DB DISTRIBUTION BOARD WD WASHER CUM DRYER W&D WASHER AND DRYER F FRIDGE DW DISHWASHER