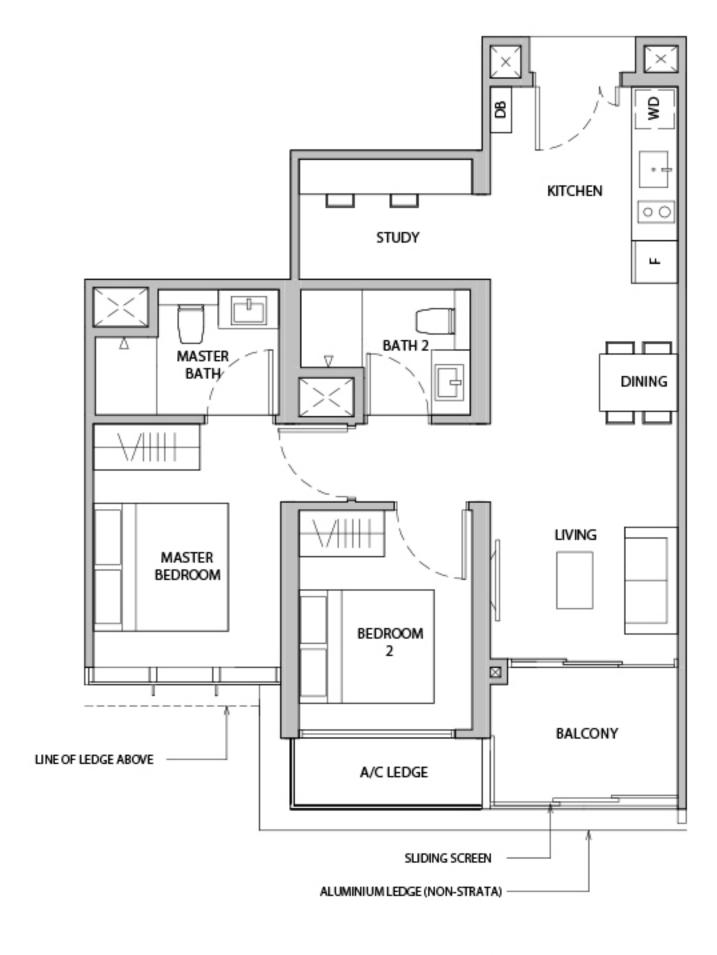

BEDROOM

A/C LEDGE

MASTER BATH

> MASTER BEDROOM

VOID (NON-STRATA)

ALUMINIUM LEDGE (NON-STRATA)

SLIDING SCREEN

SLIDING SCREEN

SLIDING SCREEN

ALUMINIUM LEDGE (NON-STRATA)

\*MIRROR UNITS

WC WATER CLOSET

DB DISTRIBUTION BOARD WD WASHER CUM DRYER W&D WASHER AND DRYER F FRIDGE DW DISHWASHER