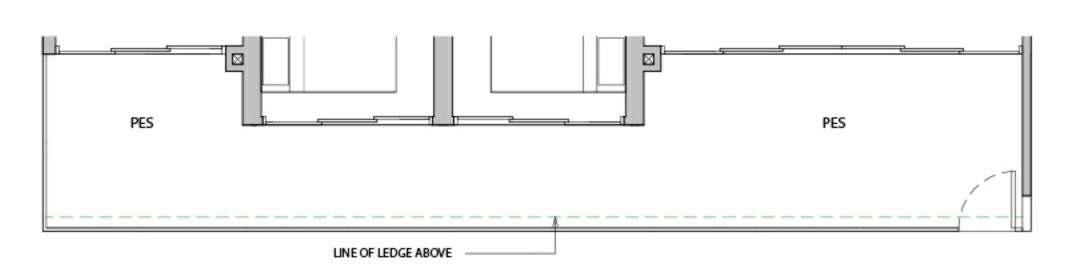

# TYPE 4A1

124 sq m / 1335 sq ft

BLK 8

#04-22

#06-22

#08-22 #10-22

#12-22

#14-22

# **TYPE 4A1**

124 sq m / 1335 sq ft

BLK 8

#03-22

#05-22 #07-22

#09-22

#11-22

#13-22 #15-22

# **TYPE 4A1**

124 sq m / 1335 sq ft

BLK 8

#02-22