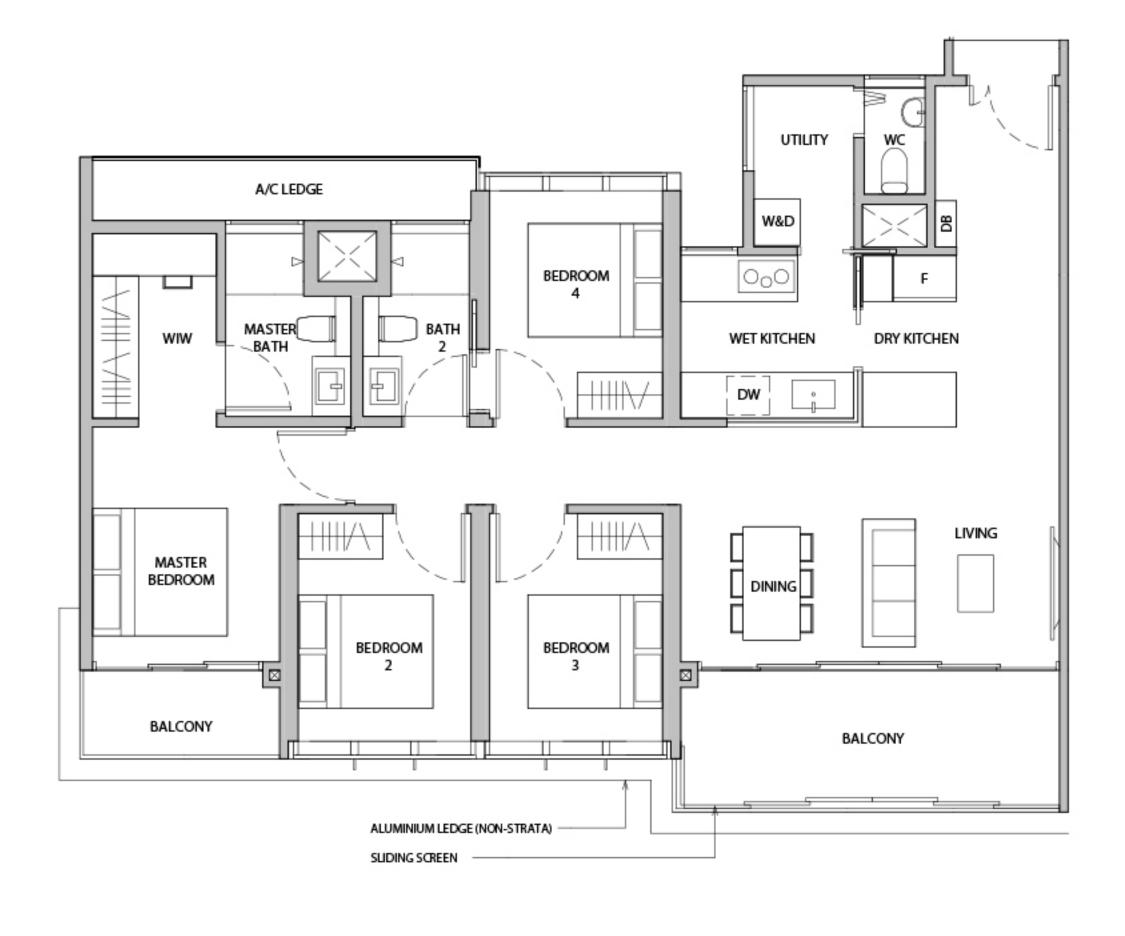

BEDROOM

A/C LEDGE

MASTER BATH

> MASTER BEDROOM

VOID (NON-STRATA)

ALUMINIUM LEDGE (NON-STRATA)

SLIDING SCREEN

SLIDING SCREEN

SLIDING SCREEN

ALUMINIUM LEDGE (NON-STRATA)

\*MIRROR UNITS

WC WATER CLOSET

DB DISTRIBUTION BOARD WD WASHER CUM DRYER W&D WASHER AND DRYER F FRIDGE DW DISHWASHER