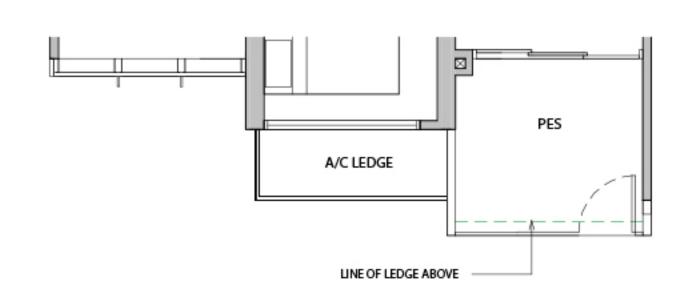

BEDROOM

A/C LEDGE

MASTER BATH

> MASTER BEDROOM

VOID (NON-STRATA)

ALUMINIUM LEDGE (NON-STRATA)

SLIDING SCREEN

SLIDING SCREEN