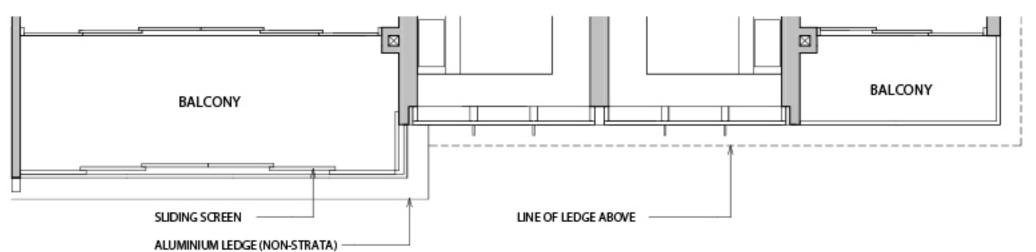

# BALCONY LINE OF LEDGE ABOVE SLIDING SCREEN ALUMINIUM LEDGE (NON-STRATA)

# BALCONY SLIDING SCREEN ALUMINIUM LEDGE (NON-STRATA) LINE OF LEDGE ABOVE