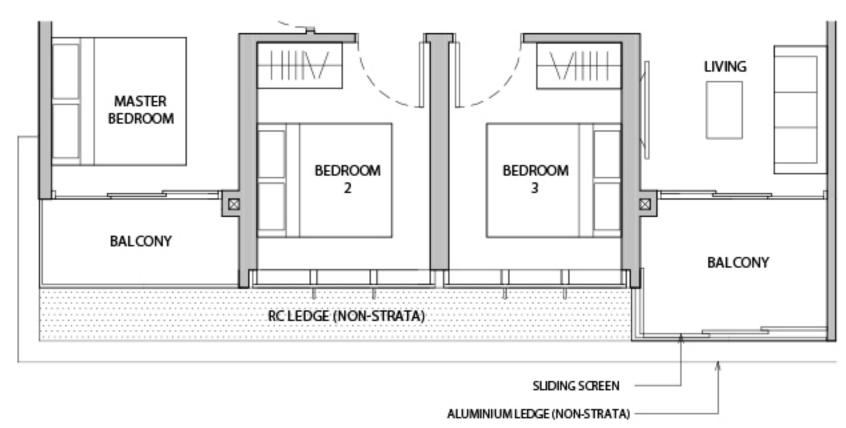

# BALCONY LINE OF LEDGE ABOVE SLIDING SCREEN ALUMINIUM LEDGE (NON-STRATA)

# BALCONY SLIDING SCREEN ALUMINIUM LEDGE (NON-STRATA) LINE OF LEDGE ABOVE