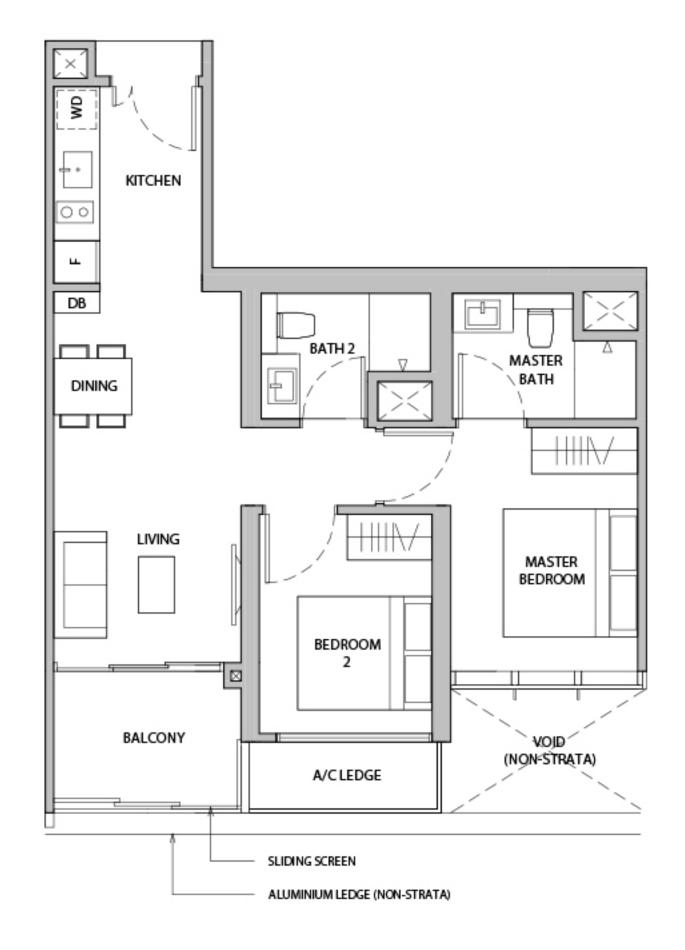

### **BLK 12**

#01-35\*

KITCHEN

DINING

LIVING

BALCONY

BALCONY

PES

BEDROOM

A/C LEDGE

MASTER BATH

> MASTER BEDROOM

VOID (NON-STRATA)

ALUMINIUM LEDGE (NON-STRATA)

SLIDING SCREEN

SLIDING SCREEN

SLIDING SCREEN

ALUMINIUM LEDGE (NON-STRATA)

\*MIRROR UNITS

WC WATER CLOSET

DB DISTRIBUTION BOARD WD WASHER CUM DRYER W&D WASHER AND DRYER F FRIDGE DW DISHWASHER