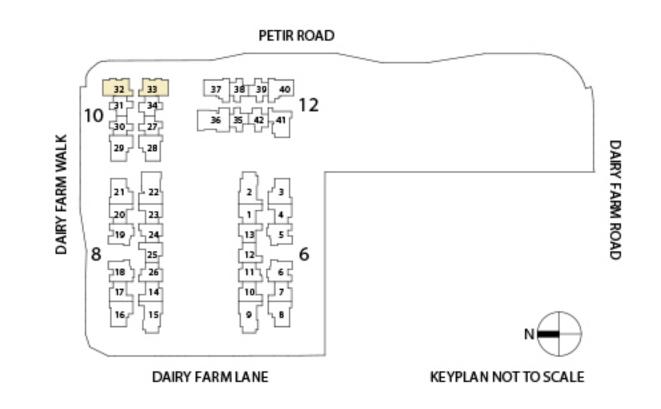

RE-SURVEY. THE BALCONY SHALL NOT BE ENCLOSED UNLESS WITH THE APPROVED BALCONY SCREEN.

DAIRY FARM LANE

KEYPLAN NOT TO SCALE