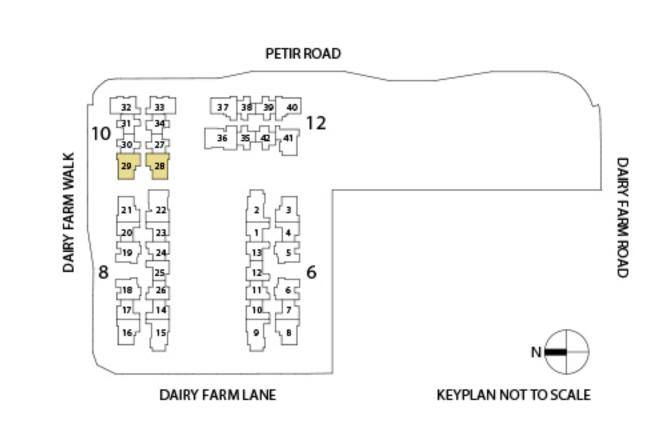

RE-SURVEY. THE BALCONY SHALL NOT BE ENCLOSED UNLESS WITH THE APPROVED BALCONY SCREEN.

DAIRY FARM LANE

KEYPLAN NOT TO SCALE