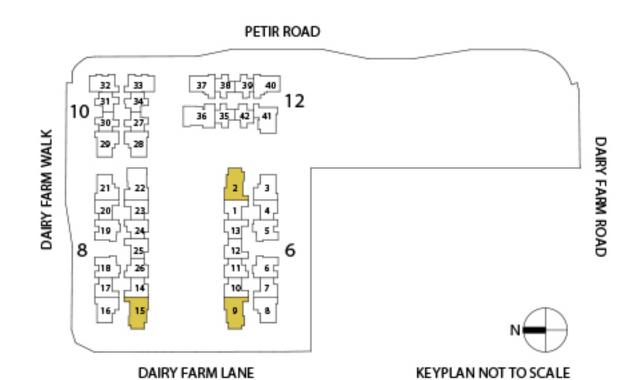

RE-SURVEY. THE BALCONY SHALL NOT BE ENCLOSED UNLESS WITH THE APPROVED BALCONY SCREEN.

DAIRY FARM LANE

KEYPLAN NOT TO SCALE