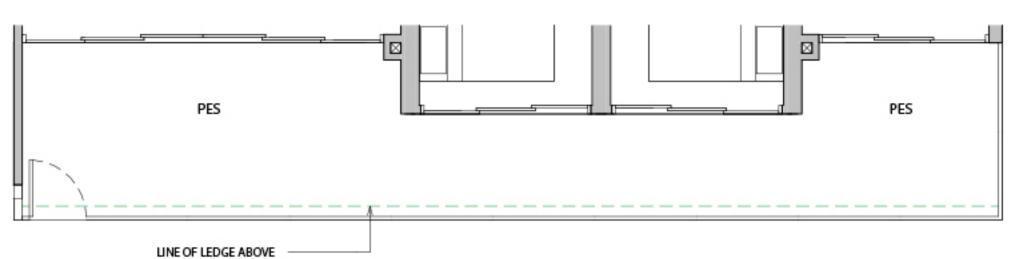

# TYPE 4A1

124 sq m / 1335 sq ft

BLK 8

#04-22

#06-22

#08-22 #10-22

#12-22

#14-22

# **TYPE 4A1**

124 sq m / 1335 sq ft

BLK 8

#03-22

#05-22 #07-22

#09-22

#11-22

#13-22 #15-22

# **TYPE 4A1**

124 sq m / 1335 sq ft

BLK 8

#02-22