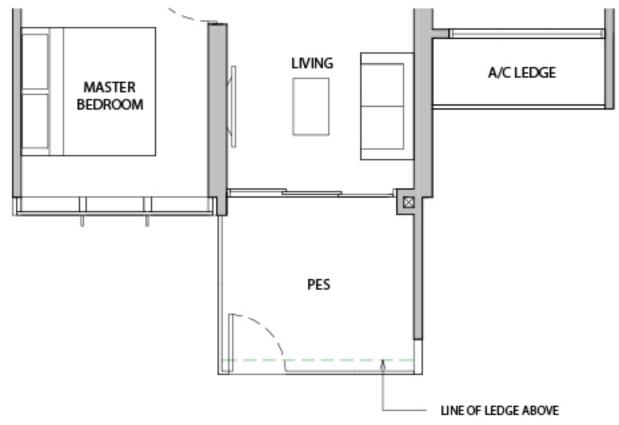

BEDROOM

A/C LEDGE

MASTER BATH

> MASTER BEDROOM

VOID (NON-STRATA)

ALUMINIUM LEDGE (NON-STRATA)

SLIDING SCREEN

SLIDING SCREEN

SLIDING SCREEN

ALUMINIUM LEDGE (NON-STRATA)

\*MIRROR UNITS

WC WATER CLOSET

DB DISTRIBUTION BOARD WD WASHER CUM DRYER W&D WASHER AND DRYER F FRIDGE DW DISHWASHER