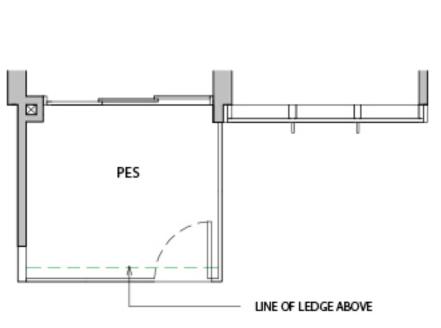

### **BLK 12**

#01-35\*

KITCHEN

DINING

LIVING

BALCONY

BALCONY

PES

BEDROOM

A/C LEDGE

MASTER BATH

> MASTER BEDROOM

VOID (NON-STRATA)

ALUMINIUM LEDGE (NON-STRATA)

SLIDING SCREEN

SLIDING SCREEN

SLIDING SCREEN

ALUMINIUM LEDGE (NON-STRATA)

\*MIRROR UNITS

WC WATER CLOSET

DB DISTRIBUTION BOARD WD WASHER CUM DRYER W&D WASHER AND DRYER F FRIDGE DW DISHWASHER

# BALCONY LINE OF LEDGE ABOVE SLIDING SCREEN ALUMINIUM LEDGE (NON-STRATA)