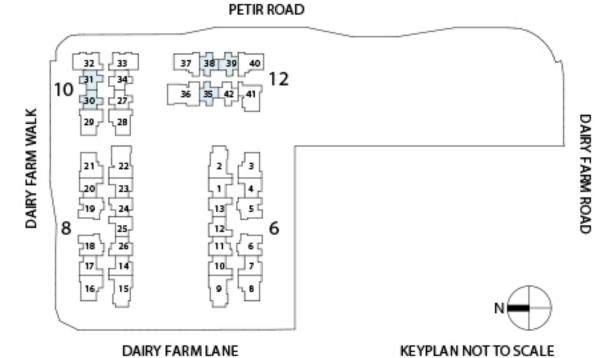

### **BLOCK 6** DAIRY FARM LANE

| FLOOR UNIT | 01     | 02    | 03    | 04    | 05    | 06    | 07    | 08    | 09    | 10    | 11    | 12  | 13    |
|------------|--------|-------|-------|-------|-------|-------|-------|-------|-------|-------|-------|-----|-------|
| 15         | 2B2a   | 3C1   | 3B1   | 2B1   | 3A1   | 3A1   | 2B1   | 3B1   | 3C1   | 2B2   |       |     |       |
| 14         | 2B2a   | 3C1   | 3B1   | 2B1   | 3A1   | 3A1   | 2B1   | 3B1   | 3C1   | 2B2   | 2C1   | 2B2 | 2B2   |
| 13         | 2B2a   | 3C1   | 3B1   | 2B1   | 3A1   | 3A1   | 2B1   | 3B1   | 3C1   | 2B2   | 2C1   | 2B2 | 2B2   |
| 12         | 2B2a   | 3C1   | 3B1   | 2B1   | 3A1   | 3A1   | 2B1   | 3B1   | 3C1   | 2B2   | 2C1   | 2B2 | 2B2   |
| 11         | 2B2a   | 3C1   | 3B1   | 2B1   | 3A1   | 3A1   | 2B1   | 3B1   | 3C1   | 2B2   | 2C1   | 2B2 | 2B2   |
| 10         | 2B2a   | 3C1   | 3B1   | 2B1   | 3A1   | 3A1   | 2B1   | 3B1   | 3C1   | 2B2   | 2C1   | 2B2 | 2B2   |
| 9          | 2B2a   | 3C1   | 3B1   | 2B1   | 3A1   | 3A1   | 2B1   | 3B1   | 3C1   | 2B2   | 2C1   | 2B2 | 2B2   |
| 8          | 2B2a   | 3C1   | 3B1   | 2B1   | 3A1   | 3A1   | 2B1   | 3B1   | 3C1   | 2B2   | 2C1   | 2B2 | 2B2   |
| 7          | 2B2a   | 3C1   | 3B1   | 2B1   | 3A1   | 3A1   | 2B1   | 3B1   | 3C1   | 2B2   | 2C1   | 2B2 | 2B2   |
| 6          | 2B2a   | 3C1   | 3B1   | 2B1   | 3A1   | 3A1   | 2B1   | 3B1   | 3C1   | 2B2   | 2C1   | 2B2 | 2B2   |
| 5          | 2B2a   | 3C1   | 3B1   | 2B1   | 3A1   | 3A1   | 2B1   | 3B1   | 3C1   | 2B2   | 2C1   | 2B2 | 2B2   |
| 4          | 2B2a   | 3C1   | 3B1   | 2B1   | 3A1   | 3A1   | 2B1   | 3B1   | 3C1   | 2B2   | 2C1   | 2B2 | 2B2   |
| 3          | 2B2a   | 3C1   | 3B1   | 2B1   | 3A1   | 3A1   | 2B1   | 3B1   | 3C1   | 2B2   | 2C1   | 2B2 | 2B2   |
| 2          | 2B2a   | 3C1   | 3B1   | 2B1   | 3A1   | 3A1   | 2B1   | 3B1   | 3C1   | 2B2   | 2C1   |     | 2B2   |
| 1          | 2B2a-G | 3C1-G | 3B1-G | 2B1-G | 3A1-G | 3A1-G | 2B1-G | 3B1-G | 3C1-G | 2B2-G | 2C1-G |     | 2B2-G |

### **BLOCK 8** DAIRY FARM LANE

| FLOOR UNIT | 14    | 15    | 16    | 17    | 18    | 19    | 20    | 21    | 22    | 23     | 24    | 25  | 26    |
|------------|-------|-------|-------|-------|-------|-------|-------|-------|-------|--------|-------|-----|-------|
| 15         | 2B2   | 3C1   | 3B1   | 2B1   | 3A1   | 3A1   | 2B1   | 3B1   | 4A1   | 2B2a   |       |     |       |
| 14         | 2B2   | 3C1   | 3B1   | 2B1   | 3A1   | 3A1   | 2B1   | 3B1   | 4A1   | 2B2a   | 2C1   | 2B2 | 2C1   |
| 13         | 2B2   | 3C1   | 3B1   | 2B1   | 3A1   | 3A1   | 2B1   | 3B1   | 4A1   | 2B2a   | 2C1   | 2B2 | 2C1   |
| 12         | 2B2   | 3C1   | 3B1   | 2B1   | 3A1   | 3A1   | 2B1   | 3B1   | 4A1   | 2B2a   | 2C1   | 2B2 | 2C1   |
| 11         | 2B2   | 3C1   | 3B1   | 2B1   | 3A1   | 3A1   | 2B1   | 3B1   | 4A1   | 2B2a   | 2C1   | 2B2 | 2C1   |
| 10         | 2B2   | 3C1   | 3B1   | 2B1   | 3A1   | 3A1   | 2B1   | 3B1   | 4A1   | 2B2a   | 2C1   | 2B2 | 2C1   |
| 9          | 2B2   | 3C1   | 3B1   | 2B1   | 3A1   | 3A1   | 2B1   | 3B1   | 4A1   | 2B2a   | 2C1   | 2B2 | 2C1   |
| 8          | 2B2   | 3C1   | 3B1   | 2B1   | 3A1   | 3A1   | 2B1   | 3B1   | 4A1   | 2B2a   | 2C1   | 2B2 | 2C1   |
| 7          | 2B2   | 3C1   | 3B1   | 2B1   | 3A1   | 3A1   | 2B1   | 3B1   | 4A1   | 2B2a   | 2C1   | 2B2 | 2C1   |
| 6          | 2B2   | 3C1   | 3B1   | 2B1   | 3A1   | 3A1   | 2B1   | 3B1   | 4A1   | 2B2a   | 2C1   | 2B2 | 2C1   |
| 5          | 2B2   | 3C1   | 3B1   | 2B1   | 3A1   | 3A1   | 2B1   | 3B1   | 4A1   | 2B2a   | 2C1   | 2B2 | 2C1   |
| 4          | 2B2   | 3C1   | 3B1   | 2B1   | 3A1   | 3A1   | 2B1   | 3B1   | 4A1   | 2B2a   | 2C1   | 2B2 | 2C1   |
| 3          | 2B2   | 3C1   | 3B1   | 2B1   | 3A1   | 3A1   | 2B1   | 3B1   | 4A1   | 2B2a   | 2C1   | 2B2 | 2C1   |
| 2          | 2B2   | 3C1   | 3B1   | 2B1   | 3A1   | 3A1   | 2B1   | 3B1   | 4A1   | 2B2a   | 2C1   |     | 2C1   |
| 1          | 2B2-G | 3C1-G | 3B1-G | 2B1-G | 3A1-G | 3A1-G | 2B1-G | 3B1-G | 4A1-G | 2B2a-G | 2C1-G |     | 2C1-G |

# **BLOCK 10** DAIRY FARM LANE

| FLOOR UNIT | 27     | 28     | 29     | 30     | 31     | 32    | 33    | 34    |
|------------|--------|--------|--------|--------|--------|-------|-------|-------|
| 5          | 2A1a   | 3B1a   | 3B1a   | 2A1    | 2A1    | 3A2   | 3A2   | 2A2   |
| 4          | 2A1a   | 3B1a   | 3B1a   | 2A1    | 2A1    | 3A2   | 3A2   | 2A2   |
| 3          | 2A1a   | 3B1a   | 3B1a   | 2A1    | 2A1    | 3A2   | 3A2   | 2A2   |
| 2          | 2A1a   | 3B1a   | 3B1a   | 2A1    | 2A1    | 3A2   | 3A2   | 2A2   |
| 1          | 2A1a-G | 3B1a-G | 3B1a-G | 2A1-G2 | 2A1-G2 | 3A2-G | 3A2-G | 2A2-G |

# **BLOCK 12** DAIRY FARM LANE

| FLOOR UNIT | 35     | 36     | 37    | 38     | 39     | 40    | 41    | 42    |
|------------|--------|--------|-------|--------|--------|-------|-------|-------|
| 5          | 2A1    | 4A1a   | 3A3   | 2A1    | 2A1    | 3A3   | 3B2   | 2A2   |
| 4          | 2A1    | 4A1a   | 3A3   | 2A1    | 2A1    | 3A3   | 3B2   | 2A2   |
| 3          | 2A1    | 4A1a   | 3A3   | 2A1    | 2A1    | 3A3   | 3B2   | 2A2   |
| 2          | 2A1    | 4A1a   | 3A3   | 2A1    | 2A1    | 3A3   | 3B2   | 2A2   |
| 1          | 2A1-G2 | 4A1a-G | 3A3-G | 2A1-G1 | 2A1-G1 | 3A3-G | 3B2-G | 2A2-G |

RE-SURVEY. THE BALCONY SHALL NOT BE ENCLOSED UNLESS WITH THE APPROVED BALCONY SCREEN.

DAIRY FARM LANE

KEYPLAN NOT TO SCALE