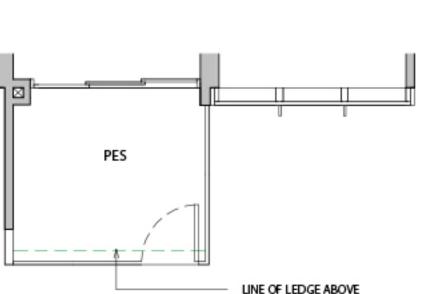

### **BLK 12**

#01-35\*

KITCHEN

DINING

LIVING

BALCONY

BALCONY

PES

BEDROOM

A/C LEDGE

MASTER BATH

> MASTER BEDROOM

VOID (NON-STRATA)

ALUMINIUM LEDGE (NON-STRATA)

SLIDING SCREEN

SLIDING SCREEN

SLIDING SCREEN

ALUMINIUM LEDGE (NON-STRATA)

\*MIRROR UNITS

WC WATER CLOSET

DB DISTRIBUTION BOARD WD WASHER CUM DRYER W&D WASHER AND DRYER F FRIDGE DW DISHWASHER

# BALCONY SLIDING SCREEN ALUMINIUM LEDGE (NON-STRATA) LINE OF LEDGE ABOVE

# BALCONY LINE OF LEDGE ABOVE SLIDING SCREEN ALUMINIUM LEDGE (NON-STRATA)