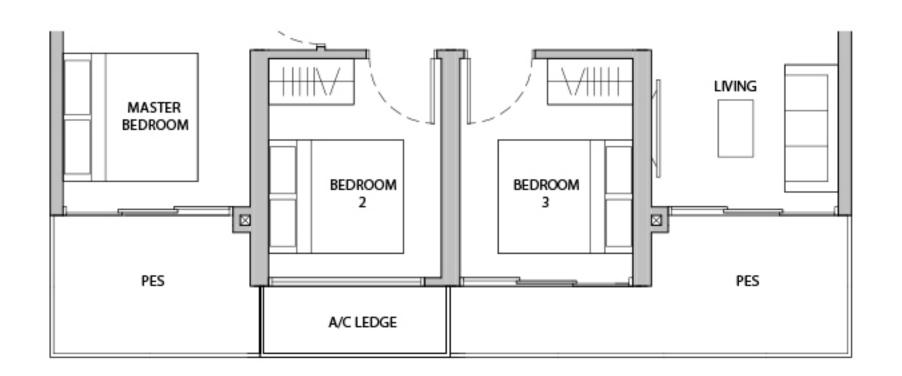

q m / 1012 sq ft

**BLK 6**#01-05\* #01-06 #01-18\* #01-19



\*MIRROR UNITS

DB DISTRIBUTION BOARD WD WASHER CUM DRYER W&D WASHER AND DRYER F FRIDGE DW DISHWASHER

AUTHORITIES. ALL FLOOR PLANS ARE APPROXIMATE MEASUREMENTS ONLY AND ARE SUBJECTED TO GOVERNMENT

RE-SURVEY. THE BALCONY SHALL NOT BE ENCLOSED UNLESS WITH THE APPROVED BALCONY SCREEN.

WC WATER CLOSET

AREA INCLUDES AIR-CON (A/C) LEDGE, BALCONY, PRIVATE ENCLOSED SPACE (PES) AND VOID WHERE APPLICABLE. PLEASE REFER TO THE KEYPLAN FOR ORIENTATION. THE PLANS ARE SUBJECTED TO CHANGE AS MAY BE APPROVED BY RELEVANT



### TYPE 3A2 85 sq m / 915 sq ft

**BLK 10** 

#03-32\* to #05-32\* #03-33 to #05-33



# TYPE 3A2 85 sq m / 915 sq ft

\_....

**BLK 10** #02-32\* #02-33



# TYPE 3A2-G 89 sq m / 958 sq ft

**BLK 10** 

#01-32\* #01-33



\*MIRROR UNITS

DB DISTRIBUTION BOARD WD WASHER CUM DRYER W&D WASHER AND DRYER F FRIDGE DW DISHWASHER



### **TYPE 3A3** 87 sq m / 936 sq ft

**BLK 12** 

#03-37\* to #05-37\* #03-40 to #05-40



## **TYPE 3A3** 87 sq m / 936 sq ft

**BLK 12** 

#02-37\*

#02-40



# **TYPE 3A3-G** 93 sq m / 1001 sq ft

**BLK 12** 

#01-37\* #01-40



\*MIRROR UNITS

DB DISTRIBUTION BOARD WD WASHER CUMDRYER W&D WASHER AND DRYER F FRIDGE DW DISHWASHER WC WATER CLOSET



# **TYPE 3B1**

94 sq m / 1012 sq ft

| BLK 6   |        | BLK 8   |        |
|---------|--------|---------|--------|
| #04-03* | #04-08 | #04-16* | #04-21 |
| #06-03* | #06-08 | #06-16* | #06-21 |
| #08-03* | #08-08 | #08-16* | #08-21 |
| #10-03* | #10-08 | #10-16* | #10-21 |
| #12-03* | #12-08 | #12-16* | #12-21 |
| #14-03* | #14-08 | #