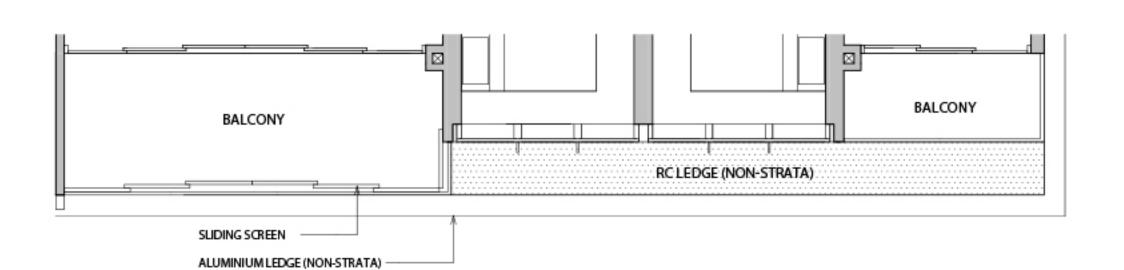

# TYPE 4A1a

123 sq m / 1324 sq ft

**BLK 12** #02-36 BALCONY

RC LEDGE (NON-STRATA)

ALUMINIUM LEDGE (NON-STRATA)

SUDING SCREEN