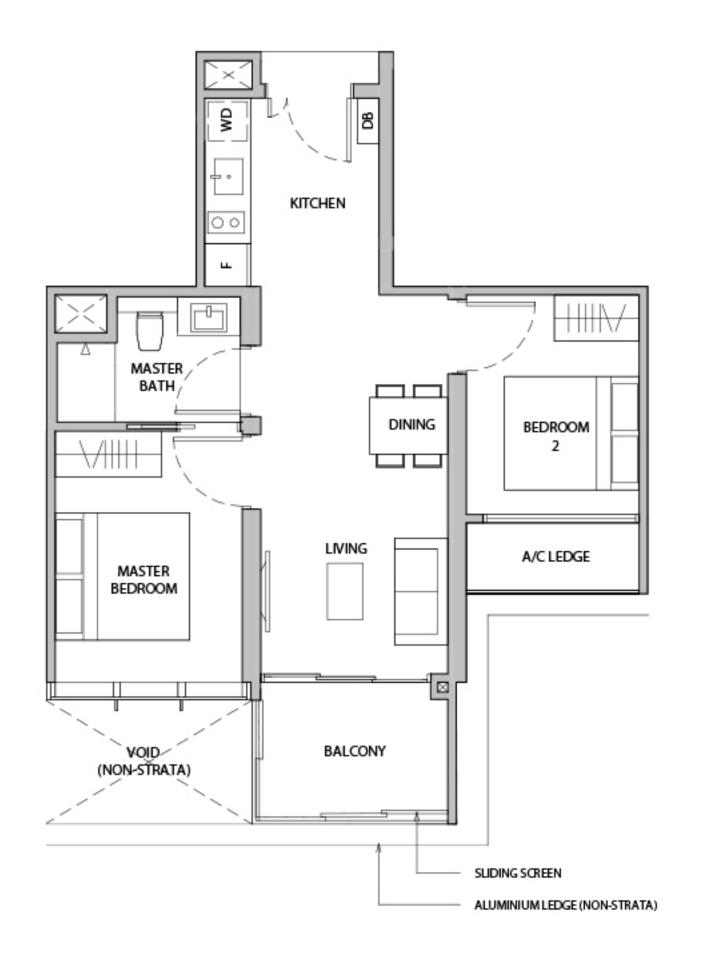

BEDROOM

A/C LEDGE

MASTER BATH

> MASTER BEDROOM

VOID (NON-STRATA)

ALUMINIUM LEDGE (NON-STRATA)

SLIDING SCREEN

SLIDING SCREEN

SLIDING SCREEN

ALUMINIUM LEDGE (NON-STRATA)

\*MIRROR UNITS

WC WATER CLOSET

DB DISTRIBUTION BOARD WD WASHER CUM DRYER W&D WASHER AND DRYER F FRIDGE DW DISHWASHER