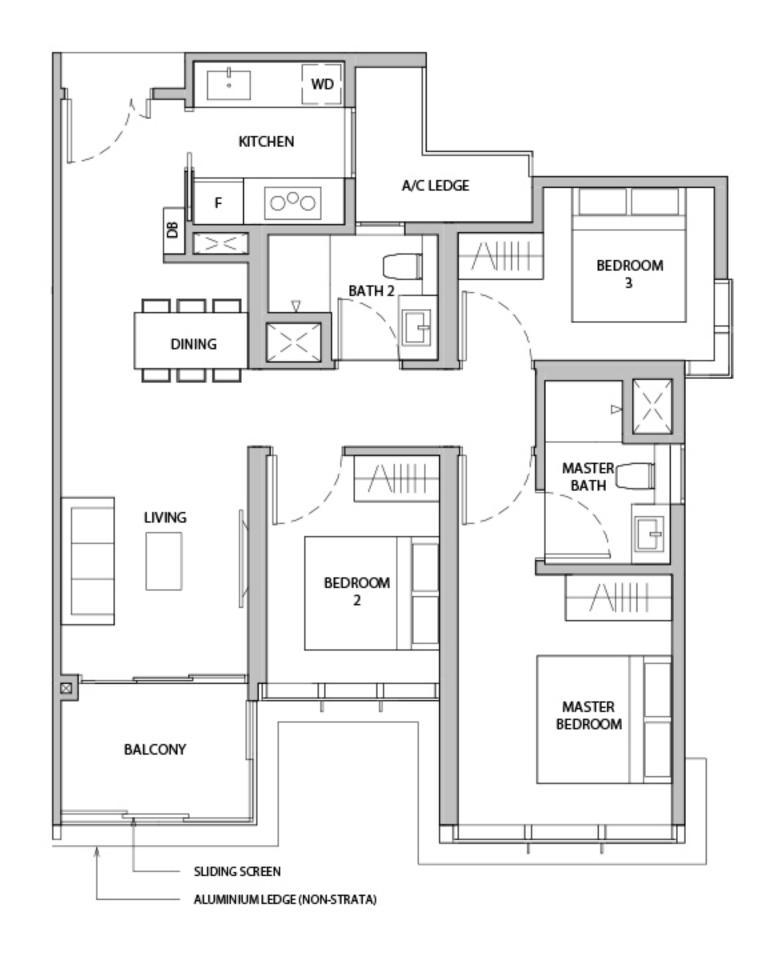

### **BLK 12**

#01-35\*

KITCHEN

DINING

LIVING

BALCONY

BALCONY

PES

BEDROOM

A/C LEDGE

MASTER BATH

> MASTER BEDROOM

VOID (NON-STRATA)

ALUMINIUM LEDGE (NON-STRATA)

SLIDING SCREEN

SLIDING SCREEN

SLIDING SCREEN

ALUMINIUM LEDGE (NON-STRATA)

\*MIRROR UNITS

WC WATER CLOSET

DB DISTRIBUTION BOARD WD WASHER CUM DRYER W&D WASHER AND DRYER F FRIDGE DW DISHWASHER