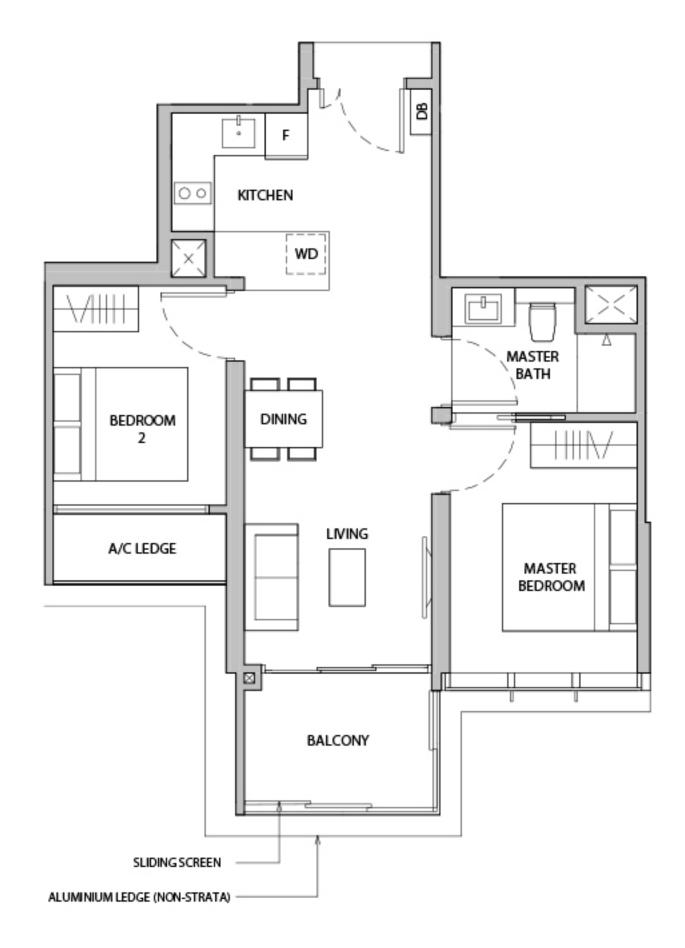

BEDROOM

A/C LEDGE

MASTER BATH

> MASTER BEDROOM

VOID (NON-STRATA)

ALUMINIUM LEDGE (NON-STRATA)

SLIDING SCREEN

SLIDING SCREEN

SLIDING SCREEN

ALUMINIUM LEDGE (NON-STRATA)

\*MIRROR UNITS

WC WATER CLOSET

DB DISTRIBUTION BOARD WD WASHER CUM DRYER W&D WASHER AND DRYER F FRIDGE DW DISHWASHER