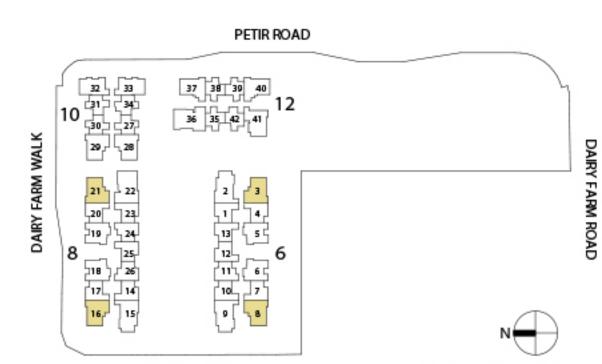

RE-SURVEY. THE BALCONY SHALL NOT BE ENCLOSED UNLESS WITH THE APPROVED BALCONY SCREEN.

DAIRY FARM LANE

KEYPLAN NOT TO SCALE