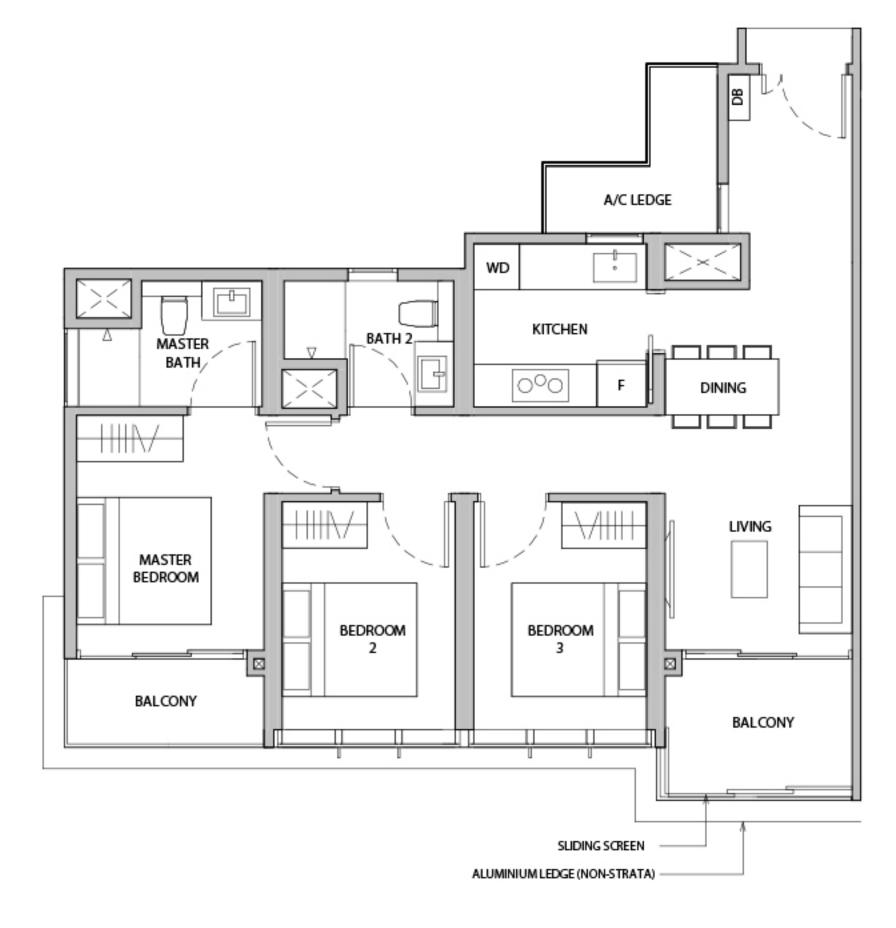

BEDROOM

A/C LEDGE

MASTER BATH

> MASTER BEDROOM

VOID (NON-STRATA)

ALUMINIUM LEDGE (NON-STRATA)

SLIDING SCREEN

SLIDING SCREEN

SLIDING SCREEN

ALUMINIUM LEDGE (NON-STRATA)

\*MIRROR UNITS

WC WATER CLOSET

DB DISTRIBUTION BOARD WD WASHER CUM DRYER W&D WASHER AND DRYER F FRIDGE DW DISHWASHER