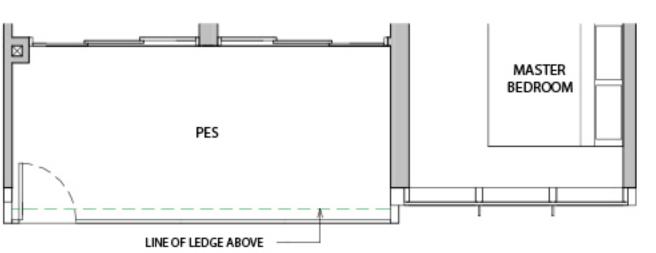

8* | #10-19 |
| #12-05* | #12-06 | #12-18* | #12-19 |
| #14-05* | #14-06 | #14-18* | #14-19 |



# TYPE 3A1

87 sq m / 936 sq ft

| BLK 6   |        | BLK 8   |        |
|---------|--------|---------|--------|
| #03-05* | #03-06 | #03-18* | #03-19 |
| #05-05* | #05-06 | #05-18* | #05-19 |
| #07-05* | #07-06 | #07-18* | #07-19 |
| #09-05* | #09-06 | #09-18* | #09-19 |
| #11-05* | #11-06 | #11-18* | #11-19 |
| #13-05* | #13-06 | #13-18* | #13-19 |
| #15-05* | #15-06 | #15-18* | #15-19 |

# BALCONY SLIDING SCREEN ALUMINIUM LEDGE (NON-STRATA) LINE OF LEDGE ABOVE

# TYPE 3A1

87 sq m / 936 sq ft

| BLK 6   |        | BLK 8   |        |
|---------|--------|---------|--------|
| #02-05* | #02-06 | #02-18* | #02-19 |



# TYPE 3A1-G

94 sq m / 1012 sq ft

**BLK 6**#01-05\* #01-06 #01-18\* #01-19



\*MIRROR UNITS

DB DISTRIBUTION BOARD WD WASHER CUM DRYER W&D WASHER AND DRYER F FRIDGE DW DISHWASHER

AUTHORITIES. ALL FLOOR PLANS ARE APPROXIMATE MEASUREMENTS ONLY AND ARE SUBJECTED TO GOVERNMENT

RE-SURVEY. THE BALCONY SHALL NOT BE ENCLOSED UNLESS WITH THE APPROVED BALCONY SCREEN.

WC WATER CLOSET

AREA INCLUDES AIR-CON (A/C) LEDGE, BALCONY, PRIVATE ENCLOSED SPACE (PES) AND VOID WHERE APPLICABLE. PLEASE REFER TO THE KEYPLAN FOR ORIENTATION. THE PLANS ARE SUBJECTED TO CHANGE AS MAY BE APPROVED BY RELEVANT



### TYPE 3A2 85 sq m / 915 sq ft

**BLK 10** 

#03-32\* to #05-32\* #03-33 to #05-33



# TYPE 3A2 85 sq m / 915 sq ft

\_....

**BLK 10** #02-32\* #02-33



# TYPE 3A2-G 89 sq m / 958 sq ft

**BLK 10** 

#01-32\* #01-33



\*MIRROR UNITS

DB DISTRIBUTION BOARD WD WASHER CUM DRYER