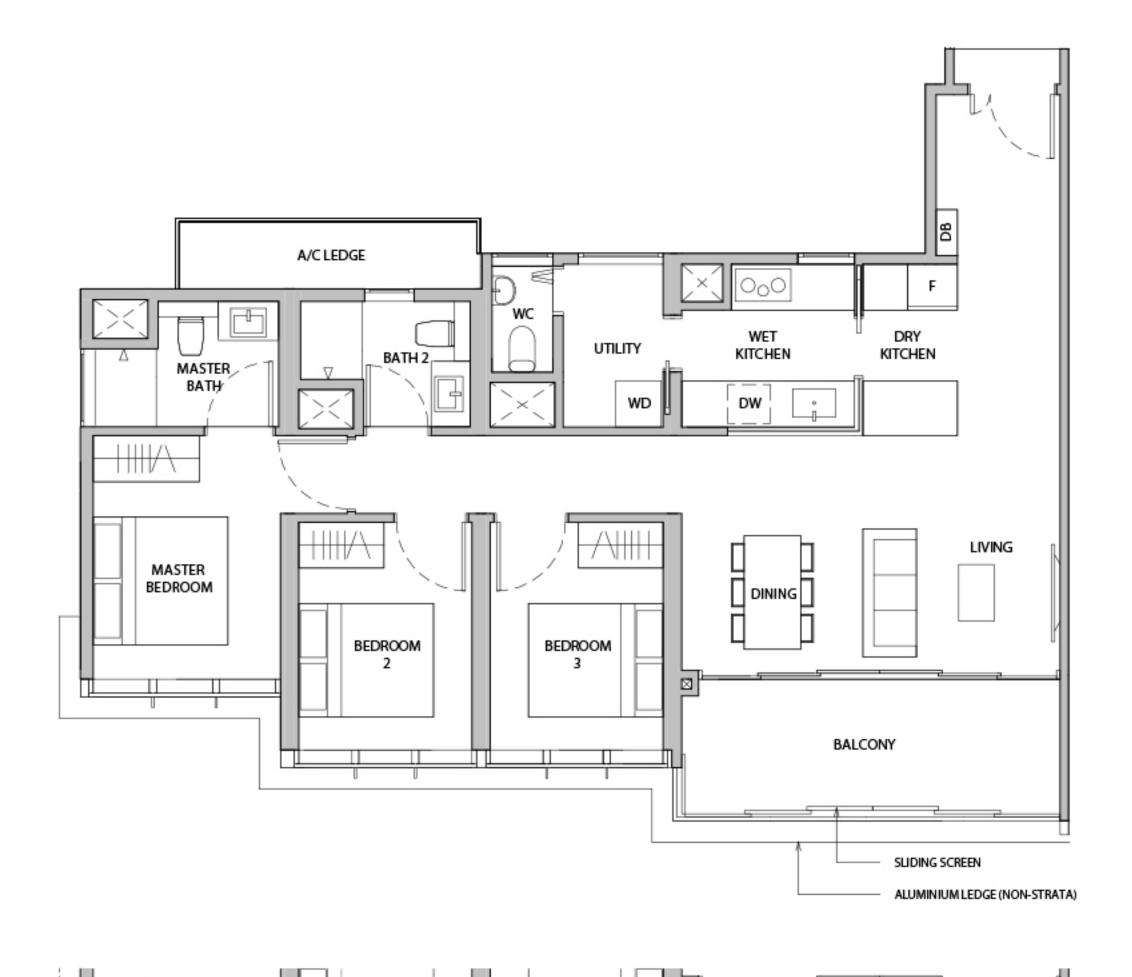

# **TYPE 3B2** 95 sq m / 1023 sq ft

**BLK 12** 

#03-41 to #05-41

# **TYPE 3B2**

95 sq m / 1023 sq ft

**BLK 12** #02-41

# **TYPE 3B2-G**

107 sq m / 1152 sq ft

**BLK 12** #01-41

\*MIRROR UNITS

DB DISTRIBUTION BOARD WD WASHER CUM DRYER W&D WASHER AND DRYER F FRIDGE DW DISHWASHER WC WATER CLOSET

BEDROOM

A/C LEDGE

MASTER BATH

> MASTER BEDROOM

VOID (NON-STRATA)

ALUMINIUM LEDGE (NON-STRATA)

SLIDING SCREEN

SLIDING SCREEN

SLIDING SCREEN

ALUMINIUM LEDGE (NON-STRATA)

\*MIRROR UNITS

WC WATER CLOSET

DB DISTRIBUTION BOARD WD WASHER CUM DRYER W&D WASHER AND DRYER F FRIDGE DW DISHWASHER