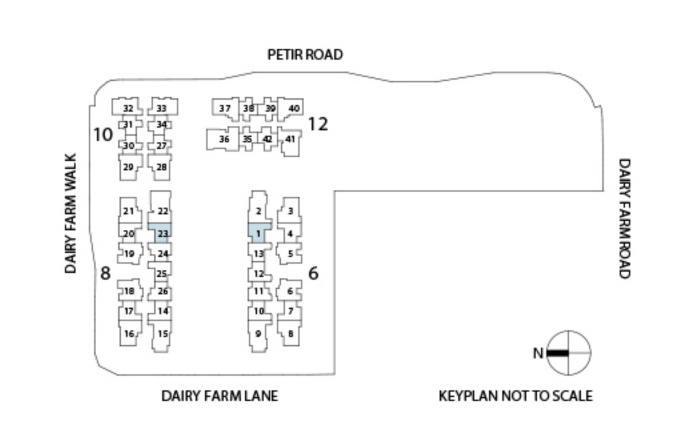

### **BLOCK 6** DAIRY FARM LANE

| FLOOR UNIT | 01     | 02    | 03    | 04    | 05    | 06    | 07    | 08    | 09    | 10    | 11    | 12  | 13    |
|------------|--------|-------|-------|-------|-------|-------|-------|-------|-------|-------|-------|-----|-------|
| 15         | 2B2a   | 3C1   | 3B1   | 2B1   | 3A1   | 3A1   | 2B1   | 3B1   | 3C1   | 2B2   |       |     |       |
| 14         | 2B2a   | 3C1   | 3B1   | 2B1   | 3A1   | 3A1   | 2B1   | 3B1   | 3C1   | 2B2   | 2C1   | 2B2 | 2B2   |
| 13         | 2B2a   | 3C1   | 3B1   | 2B1   | 3A1   | 3A1   | 2B1   | 3B1   | 3C1   | 2B2   | 2C1   | 2B2 | 2B2   |
| 12         | 2B2a   | 3C1   | 3B1   | 2B1   | 3A1   | 3A1   | 2B1   | 3B1   | 3C1   | 2B2   | 2C1   | 2B2 | 2B2   |
| 11         | 2B2a   | 3C1   | 3B1   | 2B1   | 3A1   | 3A1   | 2B1   | 3B1   | 3C1   | 2B2   | 2C1   | 2B2 | 2B2   |
| 10         | 2B2a   | 3C1   | 3B1   | 2B1   | 3A1   | 3A1   | 2B1   | 3B1   | 3C1   | 2B2   | 2C1   | 2B2 | 2B2   |
| 9          | 2B2a   | 3C1   | 3B1   | 2B1   | 3A1   | 3A1   | 2B1   | 3B1   | 3C1   | 2B2   | 2C1   | 2B2 | 2B2   |
| 8          | 2B2a   | 3C1   | 3B1   | 2B1   | 3A1   | 3A1   | 2B1   | 3B1   | 3C1   | 2B2   | 2C1   | 2B2 | 2B2   |
| 7          | 2B2a   | 3C1   | 3B1   | 2B1   | 3A1   | 3A1   | 2B1   | 3B1   | 3C1   | 2B2   | 2C1   | 2B2 | 2B2   |
| 6          | 2B2a   | 3C1   | 3B1   | 2B1   | 3A1   | 3A1   | 2B1   | 3B1   | 3C1   | 2B2   | 2C1   | 2B2 | 2B2   |
| 5          | 2B2a   | 3C1   | 3B1   | 2B1   | 3A1   | 3A1   | 2B1   | 3B1   | 3C1   | 2B2   | 2C1   | 2B2 | 2B2   |
| 4          | 2B2a   | 3C1   | 3B1   | 2B1   | 3A1   | 3A1   | 2B1   | 3B1   | 3C1   | 2B2   | 2C1   | 2B2 | 2B2   |
| 3          | 2B2a   | 3C1   | 3B1   | 2B1   | 3A1   | 3A1   | 2B1   | 3B1   | 3C1   | 2B2   | 2C1   | 2B2 | 2B2   |
| 2          | 2B2a   | 3C1   | 3B1   | 2B1   | 3A1   | 3A1   | 2B1   | 3B1   | 3C1   | 2B2   | 2C1   |     | 2B2   |
| 1          | 2B2a-G | 3C1-G | 3B1-G | 2B1-G | 3A1-G | 3A1-G | 2B1-G | 3B1-G | 3C1-G | 2B2-G | 2C1-G |     | 2B2-G |

### **BLOCK 8** DAIRY FARM LANE

| FLOOR UNIT | 14    | 15    | 16    | 17    | 18    | 19    | 20    | 21    | 22    | 23     | 24    | 25  | 26    |
|------------|-------|-------|-------|-------|-------|-------|-------|-------|-------|--------|-------|-----|-------|
| 15         | 2B2   | 3C1   | 3B1   | 2B1   | 3A1   | 3A1   | 2B1   | 3B1   | 4A1   | 2B2a   |       |     |       |
| 14         | 2B2   | 3C1   | 3B1   | 2B1   | 3A1   | 3A1   | 2B1   | 3B1   | 4A1   | 2B2a   | 2C1   | 2B2 | 2C1   |
| 13         | 2B2   | 3C1   | 3B1   | 2B1   | 3A1   | 3A1   | 2B1   | 3B1   | 4A1   | 2B2a   | 2C1   | 2B2 | 2C1   |
| 12         | 2B2   | 3C1   | 3B1   | 2B1   | 3A1   | 3A1   | 2B1   | 3B1   | 4A1   | 2B2a   | 2C1   | 2B2 | 2C1   |
| 11         | 2B2   | 3C1   | 3B1   | 2B1   | 3A1   | 3A1   | 2B1   | 3B1   | 4A1   | 2B2a   | 2C1   | 2B2 | 2C1   |
| 10         | 2B2   | 3C1   | 3B1   | 2B1   | 3A1   | 3A1   | 2B1   | 3B1   | 4A1   | 2B2a   | 2C1   | 2B2 | 2C1   |
| 9          | 2B2   | 3C1   | 3B1   | 2B1   | 3A1   | 3A1   | 2B1   | 3B1   | 4A1   | 2B2a   | 2C1   | 2B2 | 2C1   |
| 8          | 2B2   | 3C1   | 3B1   | 2B1   | 3A1   | 3A1   | 2B1   | 3B1   | 4A1   | 2B2a   | 2C1   | 2B2 | 2C1   |
| 7          | 2B2   | 3C1   | 3B1   | 2B1   | 3A1   | 3A1   | 2B1   | 3B1   | 4A1   | 2B2a   | 2C1   | 2B2 | 2C1   |
| 6          | 2B2   | 3C1   | 3B1   | 2B1   | 3A1   | 3A1   | 2B1   | 3B1   | 4A1   | 2B2a   | 2C1   | 2B2 | 2C1   |
| 5          | 2B2   | 3C1   | 3B1   | 2B1   | 3A1   | 3A1   | 2B1   | 3B1   | 4A1   | 2B2a   | 2C1   | 2B2 | 2C1   |
| 4          | 2B2   | 3C1   | 3B1   | 2B1   | 3A1   | 3A1   | 2B1   | 3B1   | 4A1   | 2B2a   | 2C1   | 2B2 | 2C1   |
| 3          | 2B2   | 3C1   | 3B1   | 2B1   | 3A1   | 3A1   | 2B1   | 3B1   | 4A1   | 2B2a   | 2C1   | 2B2 | 2C1   |
| 2          | 2B2   | 3C1   | 3B1   | 2B1   | 3A1   | 3A1   | 2B1   | 3B1   | 4A1   | 2B2a   | 2C1   |     | 2C1   |
| 1          | 2B2-G | 3C1-G | 3B1-G | 2B1-G | 3A1-G | 3A1-G | 2B1-G | 3B1-G | 4A1-G | 2B2a-G | 2C1-G |     | 2C1-G |

# **BLOCK 10** DAIRY FARM LANE

| FLOOR UNIT | 27     | 28     | 29     | 30     | 31     | 32    | 33    | 34    |
|------------|--------|--------|--------|--------|--------|-------|-------|-------|
| 5          | 2A1a   | 3B1a   | 3B1a   | 2A1    | 2A1    | 3A2   | 3A2   | 2A2   |
| 4          | 2A1a   | 3B1a   | 3B1a   | 2A1    | 2A1    | 3A2   | 3A2   | 2A2   |
| 3          | 2A1a   | 3B1a   | 3B1a   | 2A1    | 2A1    | 3A2   | 3A2   | 2A2   |
| 2          | 2A1a   | 3B1a   | 3B1a   | 2A1    | 2A1    | 3A2   | 3A2   | 2A2   |
| 1          | 2A1a-G | 3B1a-G | 3B1a-G | 2A1-G2 | 2A1-G2 | 3A2-G | 3A2-G | 2A2-G |

# **BLOCK 12** DAIRY FARM LANE

| FLOOR UNIT | 35     | 36     | 37    | 38     | 39     | 40    | 41    | 42    |
|------------|--------|--------|-------|--------|--------|-------|-------|-------|
| 5          | 2A1    | 4A1a   | 3A3   | 2A1    | 2A1    | 3A3   | 3B2   | 2A2   |
| 4          | 2A1    | 4A1a   | 3A3   | 2A1    | 2A1    | 3A3   | 3B2   | 2A2   |
| 3          | 2A1    | 4A1a   | 3A3   | 2A1    | 2A1    | 3A3   | 3B2   | 2A2   |
| 2          | 2A1    | 4A1a   | 3A3   | 2A1    | 2A1    | 3A3   | 3B2   | 2A2   |
| 1          | 2A1-G2 | 4A1a-G | 3A3-G | 2A1-G1 | 2A1-G1 | 3A3-G | 3B2-G | 2A2-G |