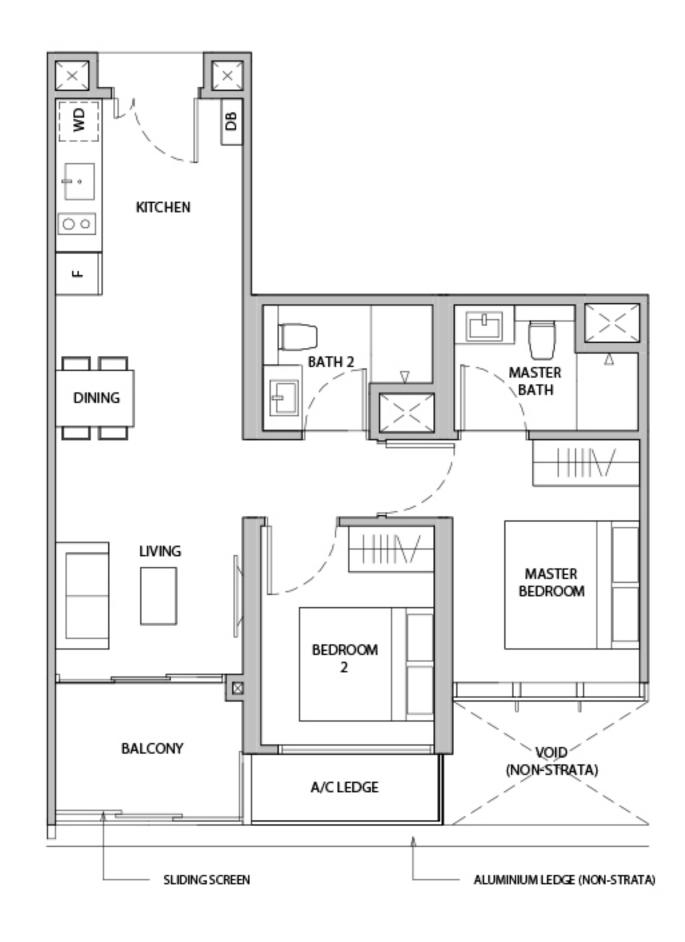

BEDROOM

A/C LEDGE

MASTER BATH

> MASTER BEDROOM

VOID (NON-STRATA)

ALUMINIUM LEDGE (NON-STRATA)

SLIDING SCREEN

SLIDING SCREEN

SLIDING SCREEN

ALUMINIUM LEDGE (NON-STRATA)

\*MIRROR UNITS

WC WATER CLOSET

DB DISTRIBUTION BOARD WD WASHER CUM DRYER W&D WASHER AND DRYER F FRIDGE DW DISHWASHER