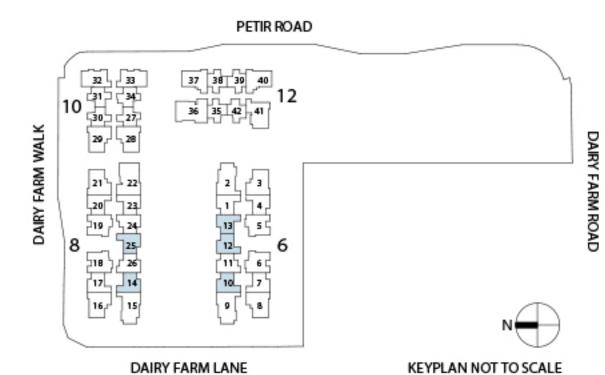

### **BLOCK 6** DAIRY FARM LANE

| FLOOR UNIT | 01     | 02    | 03    | 04    | 05    | 06    | 07    | 08    | 09    | 10    | 11    | 12  | 13    |
|------------|--------|-------|-------|-------|-------|-------|-------|-------|-------|-------|-------|-----|-------|
| 15         | 2B2a   | 3C1   | 3B1   | 2B1   | 3A1   | 3A1   | 2B1   | 3B1   | 3C1   | 2B2   |       |     |       |
| 14         | 2B2a   | 3C1   | 3B1   | 2B1   | 3A1   | 3A1   | 2B1   | 3B1   | 3C1   | 2B2   | 2C1   | 2B2 | 2B2   |
| 13         | 2B2a   | 3C1   | 3B1   | 2B1   | 3A1   | 3A1   | 2B1   | 3B1   | 3C1   | 2B2   | 2C1   | 2B2 | 2B2   |
| 12         | 2B2a   | 3C1   | 3B1   | 2B1   | 3A1   | 3A1   | 2B1   | 3B1   | 3C1   | 2B2   | 2C1   | 2B2 | 2B2   |
| 11         | 2B2a   | 3C1   | 3B1   | 2B1   | 3A1   | 3A1   | 2B1   | 3B1   | 3C1   | 2B2   | 2C1   | 2B2 | 2B2   |
| 10         | 2B2a   | 3C1   | 3B1   | 2B1   | 3A1   | 3A1   | 2B1   | 3B1   | 3C1   | 2B2   | 2C1   | 2B2 | 2B2   |
| 9          | 2B2a   | 3C1   | 3B1   | 2B1   | 3A1   | 3A1   | 2B1   | 3B1   | 3C1   | 2B2   | 2C1   | 2B2 | 2B2   |
| 8          | 2B2a   | 3C1   | 3B1   | 2B1   | 3A1   | 3A1   | 2B1   | 3B1   | 3C1   | 2B2   | 2C1   | 2B2 | 2B2   |
| 7          | 2B2a   | 3C1   | 3B1   | 2B1   | 3A1   | 3A1   | 2B1   | 3B1   | 3C1   | 2B2   | 2C1   | 2B2 | 2B2   |
| 6          | 2B2a   | 3C1   | 3B1   | 2B1   | 3A1   | 3A1   | 2B1   | 3B1   | 3C1   | 2B2   | 2C1   | 2B2 | 2B2   |
| 5          | 2B2a   | 3C1   | 3B1   | 2B1   | 3A1   | 3A1   | 2B1   | 3B1   | 3C1   | 2B2   | 2C1   | 2B2 | 2B2   |
| 4          | 2B2a   | 3C1   | 3B1   | 2B1   | 3A1   | 3A1   | 2B1   | 3B1   | 3C1   | 2B2   | 2C1   | 2B2 | 2B2   |
| 3          | 2B2a   | 3C1   | 3B1   | 2B1   | 3A1   | 3A1   | 2B1   | 3B1   | 3C1   | 2B2   | 2C1   | 2B2 | 2B2   |
| 2          | 2B2a   | 3C1   | 3B1   | 2B1   | 3A1   | 3A1   | 2B1   | 3B1   | 3C1   | 2B2   | 2C1   |     | 2B2   |
| 1          | 2B2a-G | 3C1-G | 3B1-G | 2B1-G | 3A1-G | 3A1-G | 2B1-G | 3B1-G | 3C1-G | 2B2-G | 2C1-G |     | 2B2-G |

### **BLOCK 8** DAIRY FARM LANE

| FLOOR UNIT | 14    | 15    | 16    | 17    | 18    | 19    | 20    | 21    | 22    | 23     | 24    | 25  | 26    |
|------------|-------|-------|-------|-------|-------|-------|-------|-------|-------|--------|-------|-----|-------|
| 15         | 2B2   | 3C1   | 3B1   | 2B1   | 3A1   | 3A1   | 2B1   | 3B1   | 4A1   | 2B2a   |       |     |       |
| 14         | 2B2   | 3C1   | 3B1   | 2B1   | 3A1   | 3A1   | 2B1   | 3B1   | 4A1   | 2B2a   | 2C1   | 2B2 | 2C1   |
| 13         | 2B2   | 3C1   | 3B1   | 2B1   | 3A1   | 3A1   | 2B1   | 3B1   | 4A1   | 2B2a   | 2C1   | 2B2 | 2C1   |
| 12         | 2B2   | 3C1   | 3B1   | 2B1   | 3A1   | 3A1   | 2B1   | 3B1   | 4A1   | 2B2a   | 2C1   | 2B2 | 2C1   |
| 11         | 2B2   | 3C1   | 3B1   | 2B1   | 3A1   | 3A1   | 2B1   | 3B1   | 4A1   | 2B2a   | 2C1   | 2B2 | 2C1   |
| 10         | 2B2   | 3C1   | 3B1   | 2B1   | 3A1   | 3A1   | 2B1   | 3B1   | 4A1   | 2B2a   | 2C1   | 2B2 | 2C1   |
| 9          | 2B2   | 3C1   | 3B1   | 2B1   | 3A1   | 3A1   | 2B1   | 3B1   | 4A1   | 2B2a   | 2C1   | 2B2 | 2C1   |
| 8          | 2B2   | 3C1   | 3B1   | 2B1   | 3A1   | 3A1   | 2B1   | 3B1   | 4A1   | 2B2a   | 2C1   | 2B2 | 2C1   |
| 7          | 2B2   | 3C1   | 3B1   | 2B1   | 3A1   | 3A1   | 2B1   | 3B1   | 4A1   | 2B2a   | 2C1   | 2B2 | 2C1   |
| 6          | 2B2   | 3C1   | 3B1   | 2B1   | 3A1   | 3A1   | 2B1   | 3B1   | 4A1   | 2B2a   | 2C1   | 2B2 | 2C1   |
| 5          | 2B2   | 3C1   | 3B1   | 2B1   | 3A1   | 3A1   | 2B1   | 3B1   | 4A1   | 2B2a   | 2C1   | 2B2 | 2C1   |
| 4          | 2B2   | 3C1   | 3B1   | 2B1   | 3A1   | 3A1   | 2B1   | 3B1   | 4A1   | 2B2a   | 2C1   | 2B2 | 2C1   |
| 3          | 2B2   | 3C1   | 3B1   | 2B1   | 3A1   | 3A1   | 2B1   | 3B1   | 4A1   | 2B2a   | 2C1   | 2B2 | 2C1   |
| 2          | 2B2   | 3C1   | 3B1   | 2B1   | 3A1   | 3A1   | 2B1   | 3B1   | 4A1   | 2B2a   | 2C1   |     | 2C1   |
| 1          | 2B2-G | 3C1-G | 3B1-G | 2B1-G | 3A1-G | 3A1-G | 2B1-G | 3B1-G | 4A1-G | 2B2a-G | 2C1-G |     | 2C1-G |

# **BLOCK 10** DAIRY FARM LANE

| FLOOR UNIT | 27     | 28     | 29     | 30     | 31     | 32    | 33    | 34    |
|------------|--------|--------|--------|--------|--------|-------|-------|-------|
| 5          | 2A1a   | 3B1a   | 3B1a   | 2A1    | 2A1    | 3A2   | 3A2   | 2A2   |
| 4          | 2A1a   | 3B1a   | 3B1a   | 2A1    | 2A1    | 3A2   | 3A2   | 2A2   |
| 3          | 2A1a   | 3B1a   | 3B1a   | 2A1    | 2A1    | 3A2   | 3A2   | 2A2   |
| 2          | 2A1a   | 3B1a   | 3B1a   | 2A1    | 2A1    | 3A2   | 3A2   | 2A2   |
| 1          | 2A1a-G | 3B1a-G | 3B1a-G | 2A1-G2 | 2A1-G2 | 3A2-G | 3A2-G | 2A2-G |

# **BLOCK 12** DAIRY FARM LANE

| FLOOR UNIT | 35     | 36     | 37    | 38     | 39     | 40    | 41    | 42    |
|------------|--------|--------|-------|--------|--------|-------|-------|-------|
| 5          | 2A1    | 4A1a   | 3A3   | 2A1    | 2A1    | 3A3   | 3B2   | 2A2   |
| 4          | 2A1    | 4A1a   | 3A3   | 2A1    | 2A1    | 3A3   | 3B2   | 2A2   |
| 3          | 2A1    | 4A1a   | 3A3   | 2A1    | 2A1    | 3A3   | 3B2   | 2A2   |
| 2          | 2A1    | 4A1a   | 3A3   | 2A1    | 2A1    | 3A3   | 3B2   | 2A2   |
| 1          | 2A1-G2 | 4A1a-G | 3A3-G | 2A1-G1 | 2A1-G1 | 3A3-G | 3B2-G | 2A2-G |