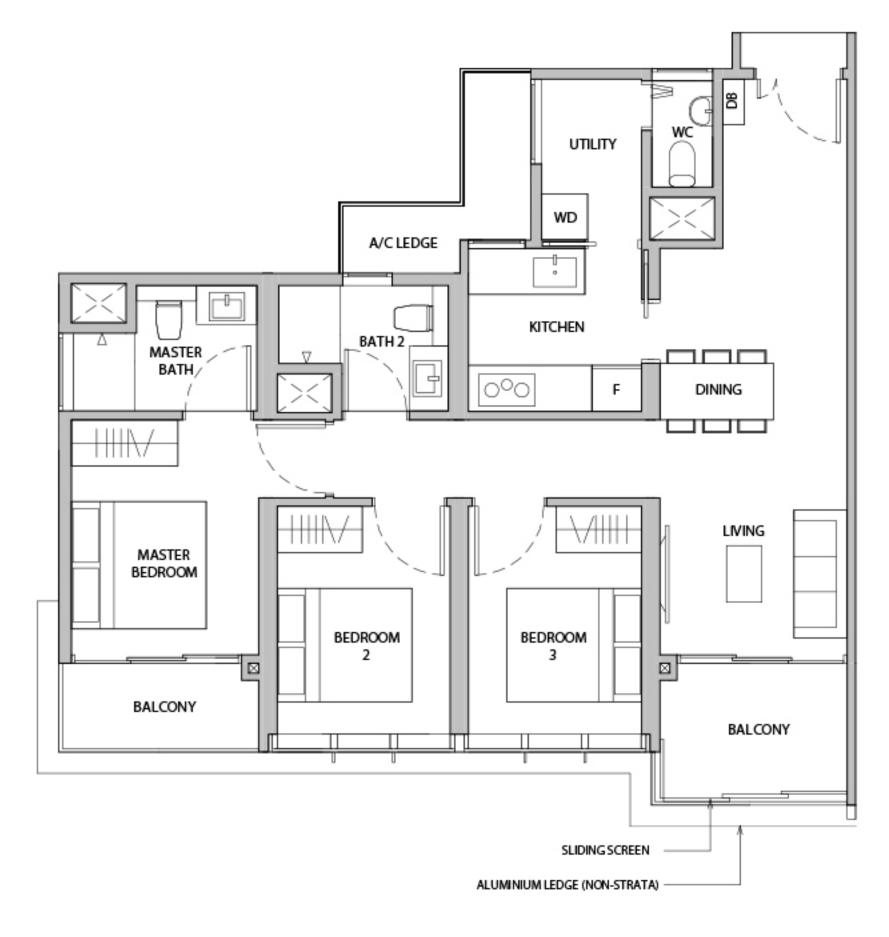

BEDROOM

A/C LEDGE

MASTER BATH

> MASTER BEDROOM

VOID (NON-STRATA)

ALUMINIUM LEDGE (NON-STRATA)

SLIDING SCREEN

SLIDING SCREEN

SLIDING SCREEN

ALUMINIUM LEDGE (NON-STRATA)

\*MIRROR UNITS

WC WATER CLOSET

DB DISTRIBUTION BOARD WD WASHER CUM DRYER W&D WASHER AND DRYER F FRIDGE DW DISHWASHER