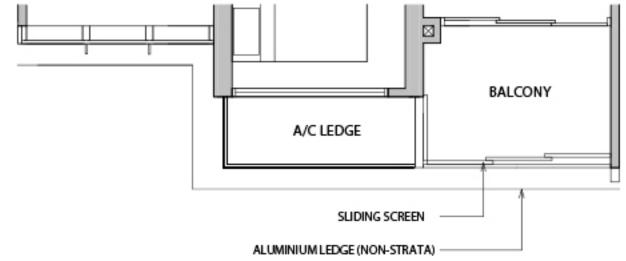

# BALCONY LINE OF LEDGE ABOVE SLIDING SCREEN ALUMINIUM LEDGE (NON-STRATA)

# BALCONY SLIDING SCREEN ALUMINIUM LEDGE (NON-STRATA) LINE OF LEDGE ABOVE

ALUMINIUM LEDGE (NON-STRATA)