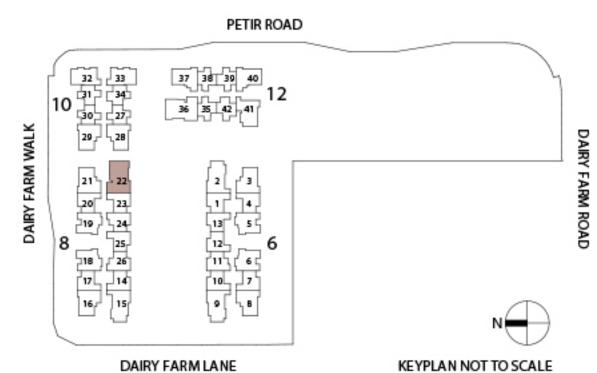

RE-SURVEY. THE BALCONY SHALL NOT BE ENCLOSED UNLESS WITH THE APPROVED BALCONY SCREEN.

DAIRY FARM LANE

KEYPLAN NOT TO SCALE