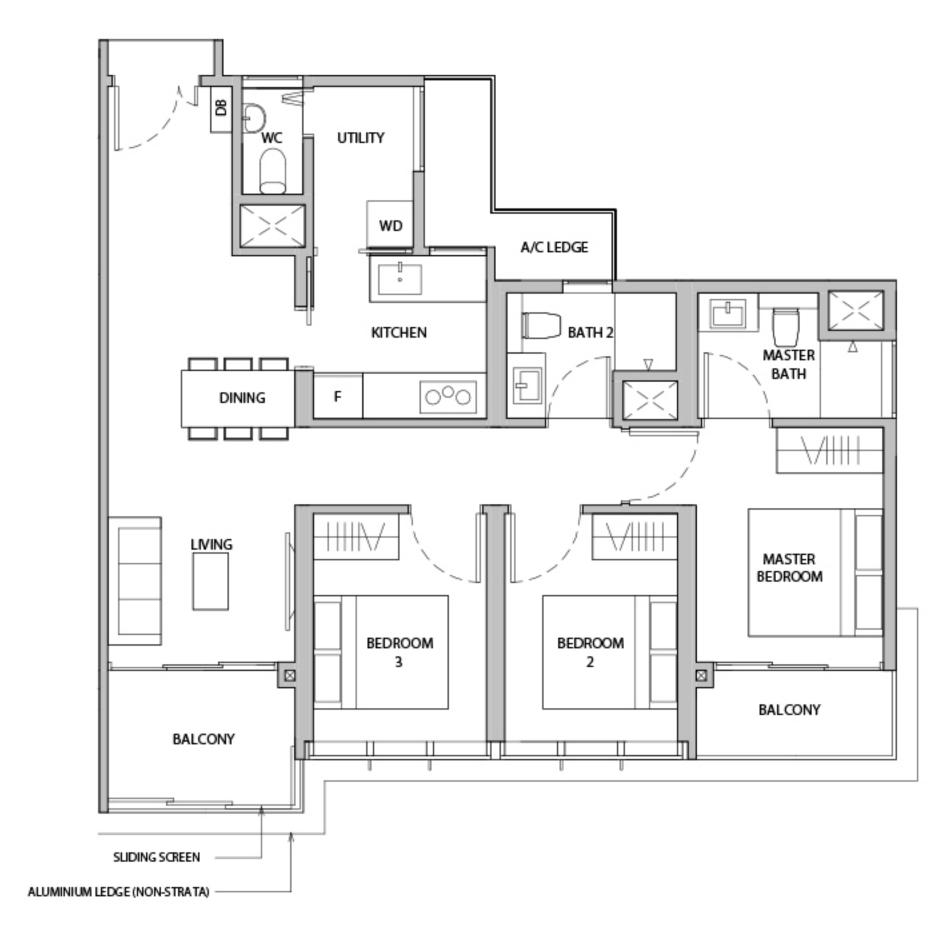

BEDROOM

A/C LEDGE

MASTER BATH

> MASTER BEDROOM

VOID (NON-STRATA)

ALUMINIUM LEDGE (NON-STRATA)

SLIDING SCREEN

SLIDING SCREEN

SLIDING SCREEN

ALUMINIUM LEDGE (NON-STRATA)

\*MIRROR UNITS

WC WATER CLOSET

DB DISTRIBUTION BOARD WD WASHER CUM DRYER W&D WASHER AND DRYER F FRIDGE DW DISHWASHER