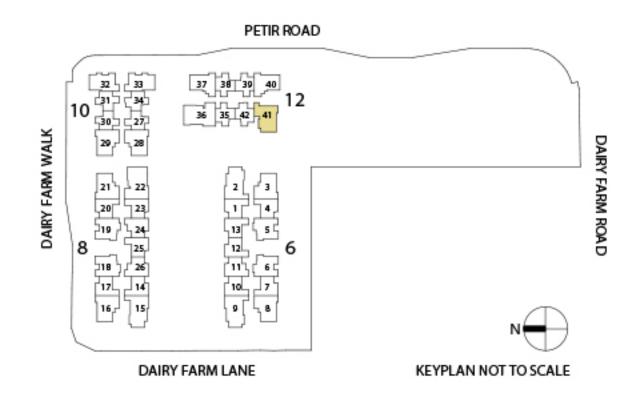

### **BLOCK 6** DAIRY FARM LANE

| FLOOR UNIT | 01     | 02    | 03    | 04    | 05    | 06    | 07    | 08    | 09    | 10    | 11    | 12  | 13    |
|------------|--------|-------|-------|-------|-------|-------|-------|-------|-------|-------|-------|-----|-------|
| 15         | 2B2a   | 3C1   | 3B1   | 2B1   | 3A1   | 3A1   | 2B1   | 3B1   | 3C1   | 2B2   |       |     |       |
| 14         | 2B2a   | 3C1   | 3B1   | 2B1   | 3A1   | 3A1   | 2B1   | 3B1   | 3C1   | 2B2   | 2C1   | 2B2 | 2B2   |
| 13         | 2B2a   | 3C1   | 3B1   | 2B1   | 3A1   | 3A1   | 2B1   | 3B1   | 3C1   | 2B2   | 2C1   | 2B2 | 2B2   |
| 12         | 2B2a   | 3C1   | 3B1   | 2B1   | 3A1   | 3A1   | 2B1   | 3B1   | 3C1   | 2B2   | 2C1   | 2B2 | 2B2   |
| 11         | 2B2a   | 3C1   | 3B1   | 2B1   | 3A1   | 3A1   | 2B1   | 3B1   | 3C1   | 2B2   | 2C1   | 2B2 | 2B2   |
| 10         | 2B2a   | 3C1   | 3B1   | 2B1   | 3A1   | 3A1   | 2B1   | 3B1   | 3C1   | 2B2   | 2C1   | 2B2 | 2B2   |
| 9          | 2B2a   | 3C1   | 3B1   | 2B1   | 3A1   | 3A1   | 2B1   | 3B1   | 3C1   | 2B2   | 2C1   | 2B2 | 2B2   |
| 8          | 2B2a   | 3C1   | 3B1   | 2B1   | 3A1   | 3A1   | 2B1   | 3B1   | 3C1   | 2B2   | 2C1   | 2B2 | 2B2   |
| 7          | 2B2a   | 3C1   | 3B1   | 2B1   | 3A1   | 3A1   | 2B1   | 3B1   | 3C1   | 2B2   | 2C1   | 2B2 | 2B2   |
| 6          | 2B2a   | 3C1   | 3B1   | 2B1   | 3A1   | 3A1   | 2B1   | 3B1   | 3C1   | 2B2   | 2C1   | 2B2 | 2B2   |
| 5          | 2B2a   | 3C1   | 3B1   | 2B1   | 3A1   | 3A1   | 2B1   | 3B1   | 3C1   | 2B2   | 2C1   | 2B2 | 2B2   |
| 4          | 2B2a   | 3C1   | 3B1   | 2B1   | 3A1   | 3A1   | 2B1   | 3B1   | 3C1   | 2B2   | 2C1   | 2B2 | 2B2   |
| 3          | 2B2a   | 3C1   | 3B1   | 2B1   | 3A1   | 3A1   | 2B1   | 3B1   | 3C1   | 2B2   | 2C1   | 2B2 | 2B2   |
| 2          | 2B2a   | 3C1   | 3B1   | 2B1   | 3A1   | 3A1   | 2B1   | 3B1   | 3C1   | 2B2   | 2C1   |     | 2B2   |
| 1          | 2B2a-G | 3C1-G | 3B1-G | 2B1-G | 3A1-G | 3A1-G | 2B1-G | 3B1-G | 3C1-G | 2B2-G | 2C1-G |     | 2B2-G |

### **BLOCK 8** DAIRY FARM LANE

| FLOOR UNIT | 14    | 15    | 16    | 17    | 18    | 19    | 20    | 21    | 22    | 23     | 24    | 25  | 26    |
|------------|-------|-------|-------|-------|-------|-------|-------|-------|-------|--------|-------|-----|-------|
| 15         | 2B2   | 3C1   | 3B1   | 2B1   | 3A1   | 3A1   | 2B1   | 3B1   | 4A1   | 2B2a   |       |     |       |
| 14         | 2B2   | 3C1   | 3B1   | 2B1   | 3A1   | 3A1   | 2B1   | 3B1   | 4A1   | 2B2a   | 2C1   | 2B2 | 2C1   |
| 13         | 2B2   | 3C1   | 3B1   | 2B1   | 3A1   | 3A1   | 2B1   | 3B1   | 4A1   | 2B2a   | 2C1   | 2B2 | 2C1   |
| 12         | 2B2   | 3C1   | 3B1   | 2B1   | 3A1   | 3A1   | 2B1   | 3B1   | 4A1   | 2B2a   | 2C1   | 2B2 | 2C1   |
| 11         | 2B2   | 3C1   | 3B1   | 2B1   | 3A1   | 3A1   | 2B1   | 3B1   | 4A1   | 2B2a   | 2C1   | 2B2 | 2C1   |
| 10         | 2B2   | 3C1   | 3B1   | 2B1   | 3A1   | 3A1   | 2B1   | 3B1   | 4A1   | 2B2a   | 2C1   | 2B2 | 2C1   |
| 9          | 2B2   | 3C1   | 3B1   | 2B1   | 3A1   | 3A1   | 2B1   | 3B1   | 4A1   | 2B2a   | 2C1   | 2B2 | 2C1   |
| 8          | 2B2   | 3C1   | 3B1   | 2B1   | 3A1   | 3A1   | 2B1   | 3B1   | 4A1   | 2B2a   | 2C1   | 2B2 | 2C1   |
| 7          | 2B2   | 3C1   | 3B1   | 2B1   | 3A1   | 3A1   | 2B1   | 3B1   | 4A1   | 2B2a   | 2C1   | 2B2 | 2C1   |
| 6          | 2B2   | 3C1   | 3B1   | 2B1   | 3A1   | 3A1   | 2B1   | 3B1   | 4A1   | 2B2a   | 2C1   | 2B2 | 2C1   |
| 5          | 2B2   | 3C1   | 3B1   | 2B1   | 3A1   | 3A1   | 2B1   | 3B1   | 4A1   | 2B2a   | 2C1   | 2B2 | 2C1   |
| 4          | 2B2   | 3C1   | 3B1   | 2B1   | 3A1   | 3A1   | 2B1   | 3B1   | 4A1   | 2B2a   | 2C1   | 2B2 | 2C1   |
| 3          | 2B2   | 3C1   | 3B1   | 2B1   | 3A1   | 3A1   | 2B1   | 3B1   | 4A1   | 2B2a   | 2C1   | 2B2 | 2C1   |
| 2          | 2B2   | 3C1   | 3B1   | 2B1   | 3A1   | 3A1   | 2B1   | 3B1   | 4A1   | 2B2a   | 2C1   |     | 2C1   |
| 1          | 2B2-G | 3C1-G | 3B1-G | 2B1-G | 3A1-G | 3A1-G | 2B1-G | 3B1-G | 4A1-G | 2B2a-G | 2C1-G |     | 2C1-G |

# **BLOCK 10** DAIRY FARM LANE

| FLOOR UNIT | 27     | 28     | 29     | 30     | 31     | 32    | 33    | 34    |
|------------|--------|--------|--------|--------|--------|-------|-------|-------|
| 5          | 2A1a   | 3B1a   | 3B1a   | 2A1    | 2A1    | 3A2   | 3A2   | 2A2   |
| 4          | 2A1a   | 3B1a   | 3B1a   | 2A1    | 2A1    | 3A2   | 3A2   | 2A2   |
| 3          | 2A1a   | 3B1a   | 3B1a   | 2A1    | 2A1    | 3A2   | 3A2   | 2A2   |
| 2          | 2A1a   | 3B1a   | 3B1a   | 2A1    | 2A1    | 3A2   | 3A2   | 2A2   |
| 1          | 2A1a-G | 3B1a-G | 3B1a-G | 2A1-G2 | 2A1-G2 | 3A2-G | 3A2-G | 2A2-G |

# **BLOCK 12** DAIRY FARM LANE

| FLOOR UNIT | 35     | 36     | 37    | 38     | 39     | 40    | 41    | 42    |
|------------|--------|--------|-------|--------|--------|-------|-------|-------|
| 5          | 2A1    | 4A1a   | 3A3   | 2A1    | 2A1    | 3A3   | 3B2   | 2A2   |
| 4          | 2A1    | 4A1a   | 3A3   | 2A1    | 2A1    | 3A3   | 3B2   | 2A2   |
| 3          | 2A1    | 4A1a   | 3A3   | 2A1    | 2A1    | 3A3   | 3B2   | 2A2   |
| 2          | 2A1    | 4A1a   | 3A3   | 2A1    | 2A1    | 3A3   | 3B2   | 2A2   |
| 1          | 2A1-G2 | 4A1a-G | 3A3-G | 2A1-G1 | 2A1-G1 | 3A3-G | 3B2-G | 2A2-G |

RE-SURVEY. THE BALCONY SHALL NOT BE ENCLOSED UNLESS WITH THE APPROVED BALCONY SCREEN.

DAIRY FARM LANE

KEYPLAN NOT TO SCALE