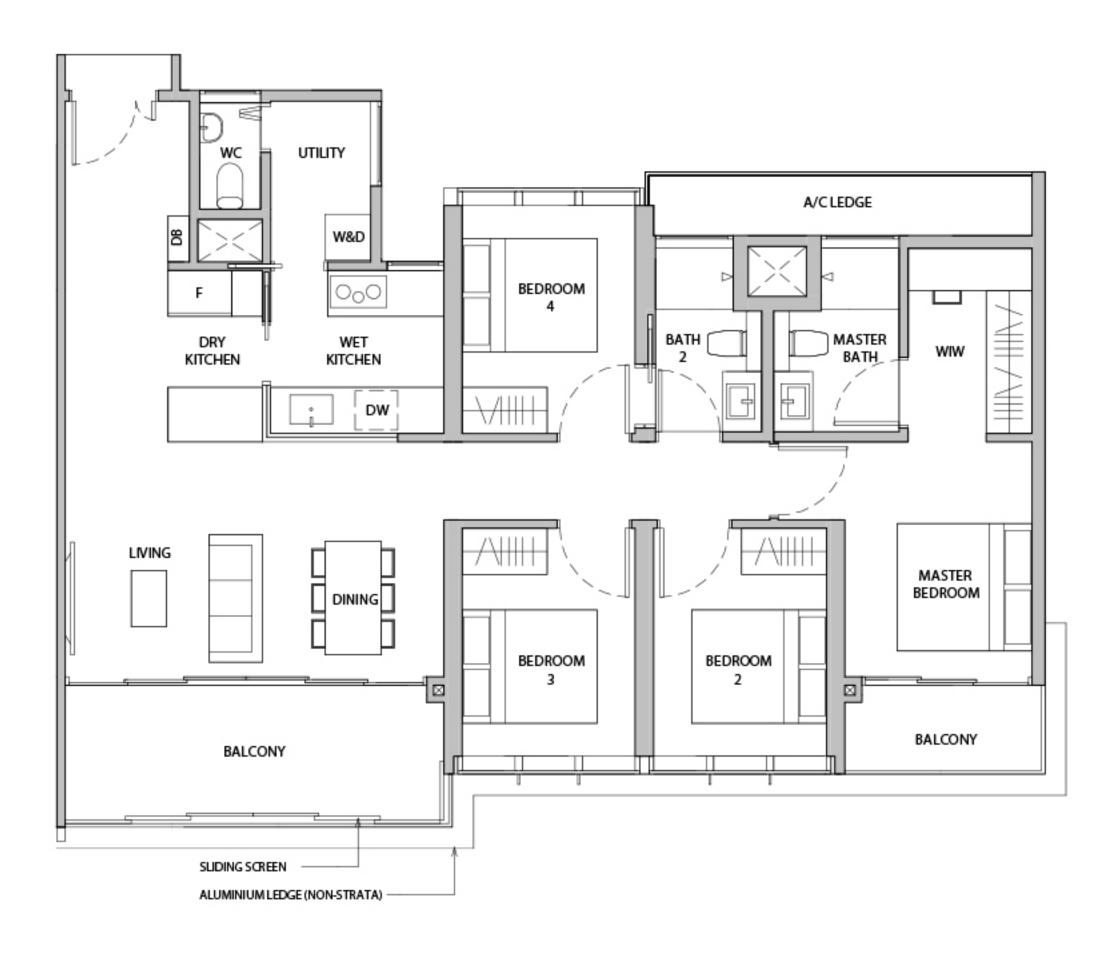

BEDROOM

A/C LEDGE

MASTER BATH

> MASTER BEDROOM

VOID (NON-STRATA)

ALUMINIUM LEDGE (NON-STRATA)

SLIDING SCREEN

SLIDING SCREEN

SLIDING SCREEN

ALUMINIUM LEDGE (NON-STRATA)

\*MIRROR UNITS

WC WATER CLOSET

DB DISTRIBUTION BOARD WD WASHER CUM DRYER W&D WASHER AND DRYER F FRIDGE DW DISHWASHER