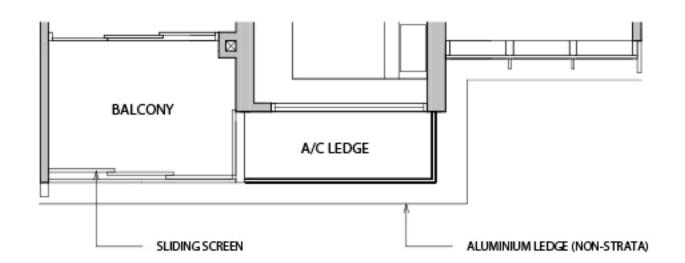

BEDROOM

A/C LEDGE

MASTER BATH

> MASTER BEDROOM

VOID (NON-STRATA)

ALUMINIUM LEDGE (NON-STRATA)

SLIDING SCREEN

SLIDING SCREEN

SLIDING SCREEN

ALUMINIUM LEDGE (NON-STRATA)

\*MIRROR UNITS

WC WATER CLOSET

DB DISTRIBUTION BOARD WD WASHER CUM DRYER W&D WASHER AND DRYER F FRIDGE DW DISHWASHER

# BALCONY LINE OF LEDGE ABOVE SLIDING SCREEN ALUMINIUM LEDGE (NON-STRATA)

# BALCONY SLIDING SCREEN ALUMINIUM LEDGE (NON-STRATA) LINE OF LEDGE ABOVE