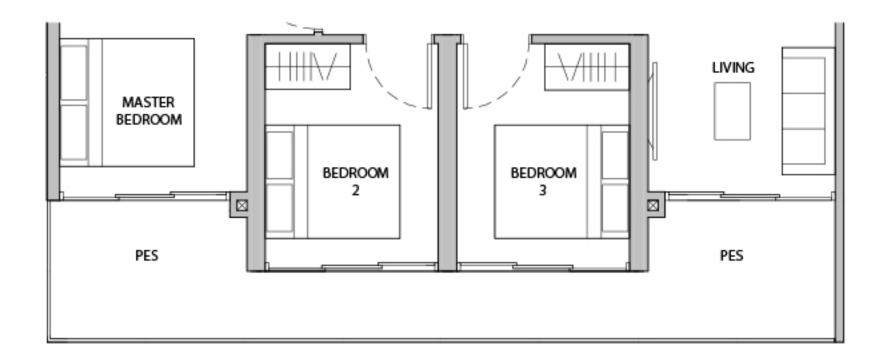

SCREEN.

WC WATER CLOSET

AREA INCLUDES AIR-CON (A/C) LEDGE, BALCONY, PRIVATE ENCLOSED SPACE (PES) AND VOID WHERE APPLICABLE. PLEASE REFER TO THE KEYPLAN FOR ORIENTATION. THE PLANS ARE SUBJECTED TO CHANGE AS MAY BE APPROVED BY RELEVANT



### TYPE 3A2 85 sq m / 915 sq ft

**BLK 10** 

#03-32\* to #05-32\* #03-33 to #05-33



# TYPE 3A2 85 sq m / 915 sq ft

\_....

**BLK 10** #02-32\* #02-33



# TYPE 3A2-G 89 sq m / 958 sq ft

**BLK 10** 

#01-32\* #01-33



\*MIRROR UNITS

DB DISTRIBUTION BOARD WD WASHER CUM DRYER W&D WASHER AND DRYER F FRIDGE DW DISHWASHER



### **TYPE 3A3** 87 sq m / 936 sq ft

**BLK 12** 

#03-37\* to #05-37\* #03-40 to #05-40



## **TYPE 3A3** 87 sq m / 936 sq ft

**BLK 12** 

#02-37\*

#02-40



# **TYPE 3A3-G** 93 sq m / 1001 sq ft

**BLK 12** 

#01-37\* #01-40



\*MIRROR UNITS

DB DISTRIBUTION BOARD WD WASHER CUMDRYER W&D WASHER AND DRYER F FRIDGE DW DISHWASHER WC WATER CLOSET



# **TYPE 3B1**

94 sq m / 1012 sq ft

| BLK 6   |        | BLK 8   |        |
|---------|--------|---------|--------|
| #04-03* | #04-08 | #04-16* | #04-21 |
| #06-03* | #06-08 | #06-16* | #06-21 |
| #08-03* | #08-08 | #08-16* | #08-21 |
| #10-03* | #10-08 | #10-16* | #10-21 |
| #12-03* | #12-08 | #12-16* | #12-21 |
| #14-03* | #14-08 | #14-16* | #14-21 |



# **TYPE 3B1**

94 sq m / 1012 sq ft

| BLK 6   |        | BLK 8   |        |
|---------|--------|---------|--------|
| #03-03* | #03-08 | #03-16* | #03-21 |
| #05-03* | #05-08 | #05-16* | #05-21 |
| #07-03* | #07-08 | #07-16* | #07-21 |
| #09-03* | #09-08 | #09-16* | #09-21 |
| #11-03* | #11-08 | #11-16* | #11-21 |