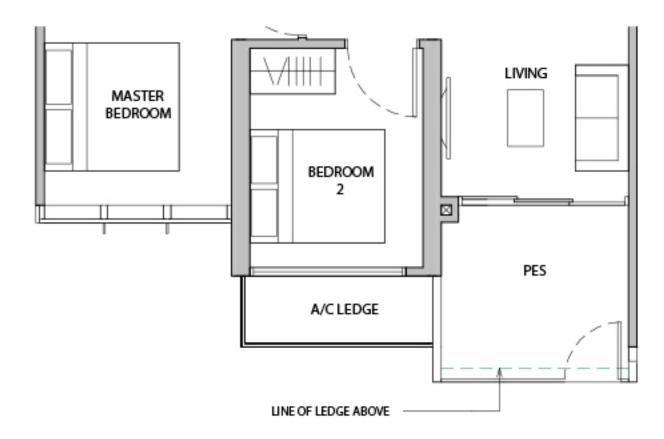

# BALCONY LINE OF LEDGE ABOVE SLIDING SCREEN ALUMINIUM LEDGE (NON-STRATA)

# BALCONY SLIDING SCREEN ALUMINIUM LEDGE (NON-STRATA) LINE OF LEDGE ABOVE