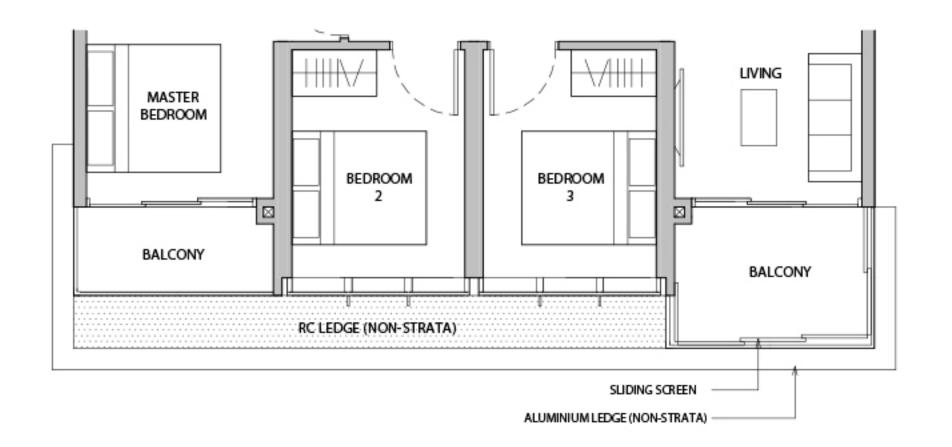

# BALCONY LINE OF LEDGE ABOVE SLIDING SCREEN ALUMINIUM LEDGE (NON-STRATA)

# BALCONY SLIDING SCREEN ALUMINIUM LEDGE (NON-STRATA) LINE OF LEDGE ABOVE

ALUMINIUM LEDGE (NON-STRATA)