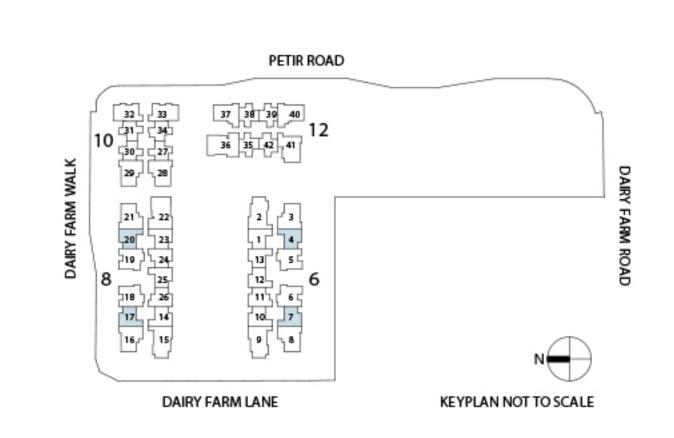

RE-SURVEY. THE BALCONY SHALL NOT BE ENCLOSED UNLESS WITH THE APPROVED BALCONY SCREEN.

DAIRY FARM LANE

KEYPLAN NOT TO SCALE