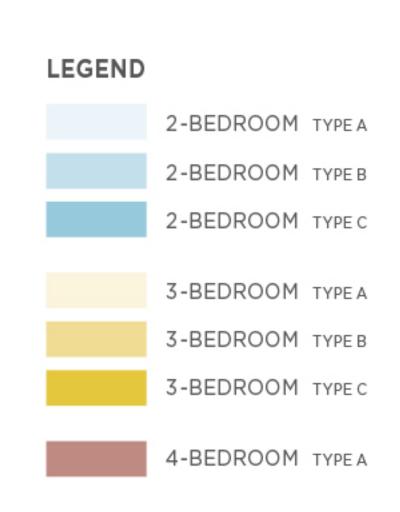

# **TYPE 2B1**

66 sq m / 710 sq ft

### BLK 6

#02-04\* to #15-04\* #02-07 to #15-07

### BLK 8

#02-17\* to #15-17\* #02-20 to #15-20

### TYPE 2B1-G 67 sq m / 721 sq ft

BLK 6

# #01-04\*

#01-07

### BLK 8

#01-17\* #01-20

\*MIRROR UNITS

DB DISTRIBUTION BOARD WD WASHER CUMDRYER W&D WASHER AND DRYER F FRIDGE DW DISHWASHER WC WATER CLOSET

# **TYPE 2B2**

66 sq m / 710 sq ft

BLK 6

#02-10\* to #15-10\*

BLK 8

#02-14 to #15-14

# **TYPE 2B2**

66 sq m / 710 sq ft

| BLK 6   |        | BLK 8   |
|---------|--------|---------|
| #04-12* | #02-13 | #04-25* |
| #06-12* | #04-13 | #06-25* |
| #08-12* | #06-13 | #08-25* |
| #10-12* | #08-13 | #10-25* |
| #12-12* | #10-13 | #12-25* |
| #14-12* | #12-13 | #14-25* |
|         | #14-13 |         |

# **TYPE 2B2**

66 sq m / 710 sq ft

|        | BLK 8                                |
|--------|--------------------------------------|
| #03-13 | #03-25*                              |
| #05-13 | #05-25*                              |
| #07-13 | #07-25*                              |
| #09-13 | #09-25*                              |
| #11-13 | #11-25*                              |
| #13-13 | #13-25*                              |
|        | #05-13<br>#07-13<br>#09-13<br>#11-13 |

# **TYPE 2B2-G**

67 sq m / 721 sq ft

| BLK 6   |        | BLK 8  |
|---------|--------|--------|
| #01-10* | #01-13 | #01-14 |

\*MIRROR UNITS

DB DISTRIBUTION BOARD WD WASHER CUM DRYER W&D WASHER AND DRYER F FRIDGE DW DISHWASHER WC WATER CLOSET

# TYPE 2B2a

67 sq m / 721 sq ft

BLK 6

#02-01\* to #15-01\*

BLK 8

#02-23 to #15-23

# TYPE 2B2a-G

68 sq m / 732 sq ft

BLK 6

#01-01\*

**BLK 8** #01-23

\*MIRROR UNITS

DB DISTRIBUTION BOARD WD WASHER CUM DRYER W&D WASHER AND DRYER F FRIDGE DW DISHWASHER

# **TYPE 2C1**

### 71 sq m / 764 sq ft

| BLK 6  | BLK 8  |         |
|--------|--------|---------|
| #02-11 | #02-24 | #02-26* |
| #04-11 | #04-24 | #04-26* |
| #06-11 | #06-24 | #06-26* |
| #08-11 | #08-24 | #08-26* |
| #10-11 | #10-24 | #10-26* |
| #12-11 | #12-24 | #12-26* |
| #14-11 | #14-24 | #14-26* |

# **TYPE 2C1**

71 sq m / 764 sq ft

| BLK 6  | BLK 8  |         |
|--------|--------|---------|
| #03-11 | #03-24 | #03-26* |
| #05-11 | #05-24 | #05-26* |
| #07-11 | #07-24 | #07-26* |
| #09-11 | #09-24 | #09-26* |
| #11-11 | #11-24 | #11-26* |
| #13-11 | #13-24 | #13-26* |

# TYPE 2C1-G

72 sq m / 775 sq ft

**BLK 6 BLK 8** #01-11 #01-24 #01-26\*

\*MIRROR UNITS

DB DISTRIBUTION BOARD WD WASHER CUM DRYER W&D WASHER AND DRYER F FRIDGE DW DISHWASHER

# **TYPE 3A1**

87 sq m / 936 sq ft

| BLK 6   |        | BLK 8   |        |
|---------|--------|---------|--------|
| #04-05* | #04-06 | #04-18* | #04-19 |
| #06-05* | #06-06 | #06-18* | #06-19 |
| #08-05* | #08-06 | #08-18* | #08-19 |
| #10-05* | #10-06 | #10-18* | #10-19 |
| #12-05* | #12-06 | #12-18* | #12-19 |
| #14-05* | #14-06 | #14-18* | #14-19 |

# TYPE 3A1

87 sq m / 936 sq ft

| BLK 6   |        | BLK 8   |        |
|---------|--------|---------|--------|
| #03-05* | #03-06 | #03-18* | #03-19 |
| #05-05* | #05-06 | #05-18* | #05-19 |
| #07-05* | #07-06 | #07-18* | #07-19 |
| #09-05* | #09-06 | #09-18* | #09-19 |
| #11-05* | #11-06 | #11-18* | #11-19 |
| #13-05* | #13-06 | #13-18* | #13-19 |
| #15-05* | #15-06 | #15-18* | #15-19 |

# TYPE 3A1

87 sq m / 936 sq ft

| BLK 6   |        | BLK 8   |        |
|---------|--------|---------|--------|
| #02-05* | #02-06 | #02-18* | #02-19 |

# TYPE 3A1-G

94 sq m / 1012 sq ft

**BLK 6**#01-05\* #01-06 #01-18\* #01-19

\*MIRROR UNITS

DB DISTRIBUTION BOARD WD WASHER CUM DRYER W&D WASHER AND DRYER F FRIDGE DW DISHWASHER

AUTHORITIES. ALL FLOOR PLANS ARE APPROXIMATE MEASUREMENTS ONLY AND ARE SUBJECTED TO GOVERNMENT

### TYPE 3A2 85 sq m / 915 sq ft

**BLK 10** 

#03-32\* to #05-32\* #03-33 to #05-33

# TYPE 3A2 85 sq m / 915 sq ft

\_....

**BLK 10** #02-32\* #02-33

# TYPE 3A2-G 89 sq m / 958 sq ft

**BLK 10** 

#01-32\* #01-33

\*MIRROR UNITS

DB DISTRIBUTION BOARD WD WASHER CUM DRYER W&D WASHER AND DRYER F FRIDGE DW DISHWASHER

### **TYPE 3A3** 87 sq m / 936 sq ft

**BLK 12** 

#03-37\* to #05-37\* #03-40 to #05-40

## **TYPE 3A3** 87 sq m / 936 sq ft

**BLK 12** 

#02-37\*

#02-40

# **TYPE 3A3-G** 93 sq m / 1001 sq ft

**BLK 12** 

#01-37\* #01-40

\*MIRROR UNITS

DB DISTRIBUTION BOARD WD WASHER CUMDRYER W&D WASHER AND DRYER F FRIDGE DW DISHWASHER WC WATER CLOSET

# **TYPE 3B1**

94 sq m / 1012 sq ft

| BLK 6   |        | BLK 8   |        |
|---------|--------|---------|--------|
| #04-03* | #04-08 | #04-16* | #04-21 |
| #06-03* | #06-08 | #06-16* | #06-21 |
| #08-03* | #08-08 | #08-16* | #08-21 |
| #10-03* | #10-08 | #10-16* | #10-21 |
| #12-03* | #12-08 | #12-16* | #12-21 |
| #14-03* | #14-08 | #14-16* | #14-21 |

# **TYPE 3B1**

94 sq m / 1012 sq ft

| BLK 6   |        | BLK 8   |        |
|---------|--------|---------|--------|
| #03-03* | #03-08 | #03-16* | #03-21 |
| #05-03* | #05-08 | #05-16* | #05-21 |
| #07-03* | #07-08 | #07-16* | #07-21 |
| #09-03* | #09-08 | #09-16* | #09-21 |
| #11-03* | #11-08 | #11-16* | #11-21 |
| #13-03* | #13-08 | #13-16* | #13-21 |
| #15-03* | #15-08 | #15-16* | #15-21 |

# **TYPE 3B1**

94 sq m / 1012 sq ft

| BLK 6   |        | BLK 8   |        |
|---------|--------|---------|--------|
| #02-03* | #02-08 | #02-16* | #02-21 |

# **TYPE 3B1-G**

105 sq m / 1130 sq ft

**BLK 6**#01-03\* #01-08 #01-16\* #01-21

\*MIRROR UNITS

DB DISTRIBUTION BOARD WD WASHER CUM DRYER W&D WASHER AND DRYER F FRIDGE DW DISHWASHER WC WATER CLOSET

AUTHORITIES. ALL FLOOR PLANS ARE APPROXIMATE MEASUREMENTS ONLY AND ARE SUBJECTED TO GOVERNMENT

# TYPE 3B1a 93 sq m / 1001 sq ft

### **BLK 10**

#03-28\* #03-29 #04-28\* #04-29 #05-28\* #05-29

# TYPE 3B1a

93 sq m / 1001 sq ft

**BLK 10** 

#02-28\* #02-29

# TYPE 3B1a-G

105 sq m / 1130 sq ft

**BLK 10** 

#01-28\* #01-29

\*MIRROR UNITS

DB DISTRIBUTION BOARD WD WASHER CUM DRYER W&D WASHER AND DRYER F FRIDGE DW DISHWASHER WC WATER CLOSET

# **TYPE 3B2** 95 sq m / 1023 sq ft

**BLK 12** 

#03-41 to #05-41

# **TYPE 3B2**

95 sq m / 1023 sq ft

**BLK 12** #02-41

# **TYPE 3B2-G**

107 sq m / 1152 sq ft

**BLK 12** #01-41

\*MIRROR UNITS

DB DISTRIBUTION BOARD WD WASHER CUM DRYER W&D WASHER AND DRYER F FRIDGE DW DISHWASHER WC WATER CLOSET

# **TYPE 3C1**

106 sq m / 1141 sq ft

| BLK 8        |
|--------------|
| -09* #04-15  |
| 5-09* #06-15 |
| 3-09* #08-15 |
| -09* #10-15  |
| 09* #12-15   |
| 09* #14-15   |
| 3            |

# **TYPE 3C1**

106 sq m / 1141 sq ft

| BLK 6  |         | BLK 8  |
|--------|---------|--------|
| #03-02 | #03-09* | #03-15 |
| #05-02 | #05-09* | #05-15 |
| #07-02 | #07-09* | #07-15 |
| #09-02 | #09-09* | #09-15 |
| #11-02 | #11-09* | #11-15 |
| #13-02 | #13-09* | #13-15 |
| #15-02 | #15-09* | #15-15 |

# TYPE 3C1

106 sq m / 1141 sq ft

| BLK 6  |         | BLK 8  |
|--------|---------|--------|
| #02-02 | #02-09* | #02-15 |

# **TYPE 3C1-G**

122 sq m / 1313 sq ft

**BLK 6**#01-02 #01-09\* #01-15

\*MIRROR UNITS

DB DISTRIBUTION BOARD WD WASHER CUM DRYER W&D WASHER AND DRYER F FRIDGE DW DISHWASHER WC WATER CLOSET

# TYPE 4A1

124 sq m / 1335 sq ft

BLK 8

#04-22

#06-22

#08-22 #10-22

#12-22

#14-22

# **TYPE 4A1**

124 sq m / 1335 sq ft

BLK 8

#03-22

#05-22 #07-22

#09-22

#11-22

#13-22 #15-22

# **TYPE 4A1**

124 sq m / 1335 sq ft

BLK 8

#02-22

# **TYPE 4A1-G** 137 sq m / 1475 sq ft

BLK 8 #01-22

\*MIRROR UNITS

DB DISTRIBUTION BOARD WD WASHER CUM DRYER W&D WASHER AND DRYER F FRIDGE DW DISHWASHER WC WATER CLOSET WIW WALK-IN WARDROBE

RE-SURVEY. THE BALCONY SHALL NOT BE ENCLOSED UNLESS WITH THE APPROVED BALCONY SCREEN.

# TYPE 4A1a

123 sq m / 1324 sq ft

**BLK 12** 

#03-36 #04-36

#05-36

# TYPE 4A1a

123 sq m / 1324 sq ft

**BLK 12** #02-36 BALCONY

RC LEDGE (NON-STRATA)

ALUMINIUM LEDGE (NON-STRATA)

SUDING SCREEN

# TYPE 4A1a-G

137 sq m / 1475 sq ft

**BLK 12** #01-36

\*MIRROR UNITS

DB DISTRIBUTION BOARD WD WASHER CUM DRYER W&D WASHER AND DRYER F FRIDGE DW DISHWASHER