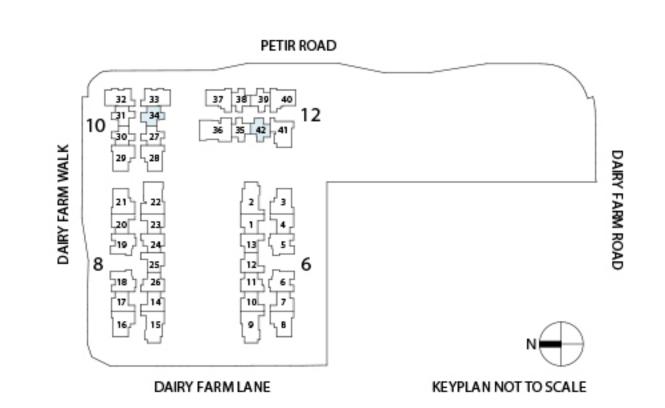

RE-SURVEY. THE BALCONY SHALL NOT BE ENCLOSED UNLESS WITH THE APPROVED BALCONY SCREEN.

DAIRY FARM LANE

KEYPLAN NOT TO SCALE