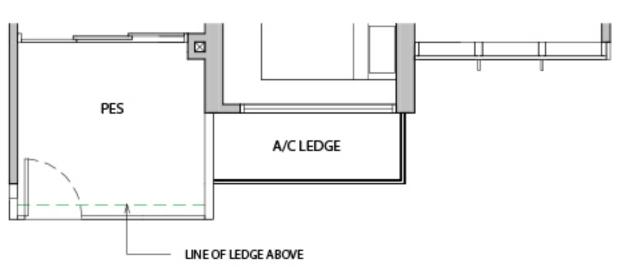

### **BLK 12**

#01-35\*

KITCHEN

DINING

LIVING

BALCONY

BALCONY

PES

BEDROOM

A/C LEDGE

MASTER BATH

> MASTER BEDROOM

VOID (NON-STRATA)

ALUMINIUM LEDGE (NON-STRATA)

SLIDING SCREEN

SLIDING SCREEN