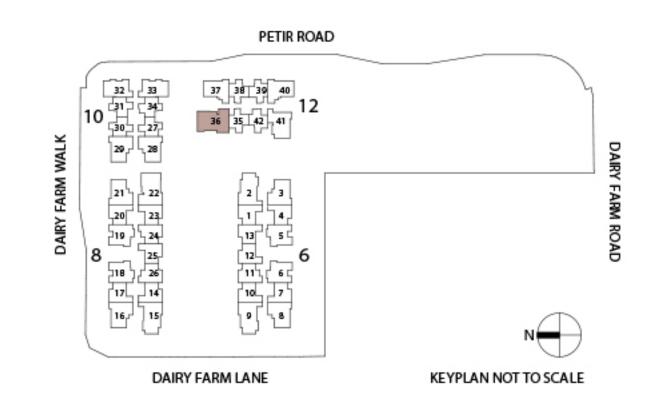

RE-SURVEY. THE BALCONY SHALL NOT BE ENCLOSED UNLESS WITH THE APPROVED BALCONY SCREEN.

DAIRY FARM LANE

KEYPLAN NOT TO SCALE