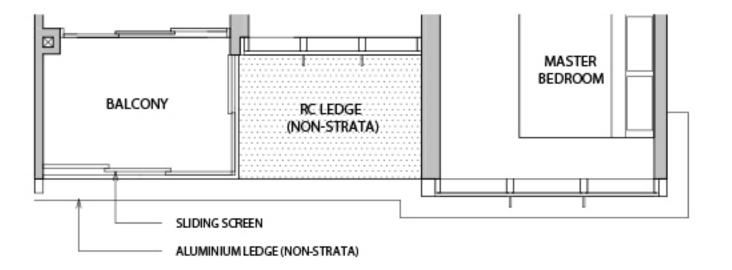

BEDROOM

A/C LEDGE

MASTER BATH

> MASTER BEDROOM

VOID (NON-STRATA)

ALUMINIUM LEDGE (NON-STRATA)

SLIDING SCREEN

SLIDING SCREEN

SLIDING SCREEN

ALUMINIUM LEDGE (NON-STRATA)

\*MIRROR UNITS

WC WATER CLOSET

DB DISTRIBUTION BOARD WD WASHER CUM DRYER W&D WASHER AND DRYER F FRIDGE DW DISHWASHER