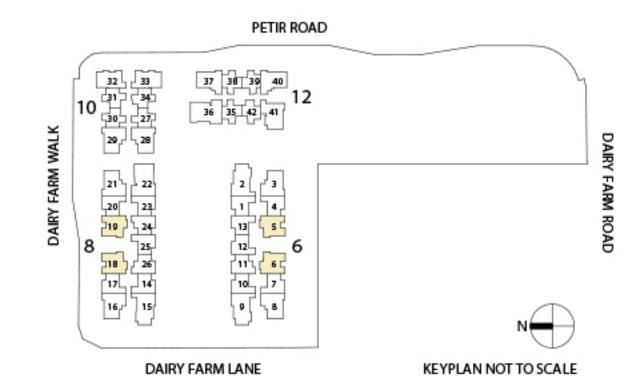

RE-SURVEY. THE BALCONY SHALL NOT BE ENCLOSED UNLESS WITH THE APPROVED BALCONY SCREEN.

DAIRY FARM LANE

KEYPLAN NOT TO SCALE