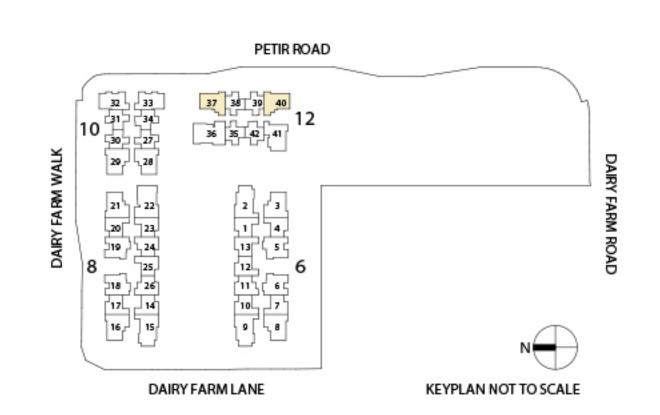

RE-SURVEY. THE BALCONY SHALL NOT BE ENCLOSED UNLESS WITH THE APPROVED BALCONY SCREEN.

DAIRY FARM LANE

KEYPLAN NOT TO SCALE