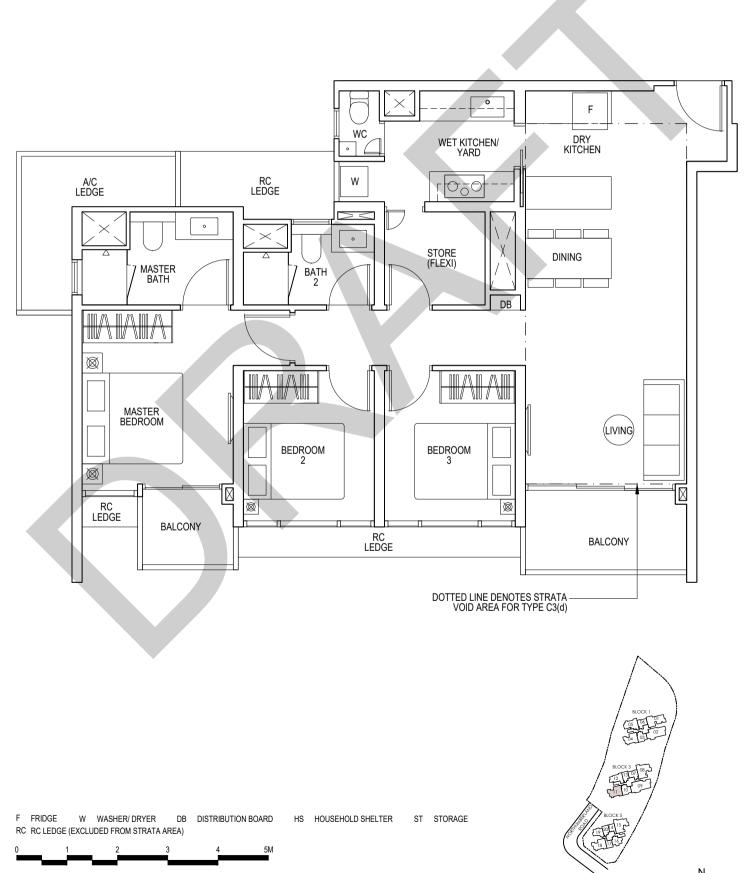

#### Type C3(d) 126 sqm / 1356 sq ft

(inclusive of 25m² strata void over living/dining) Blk 3: #23-11