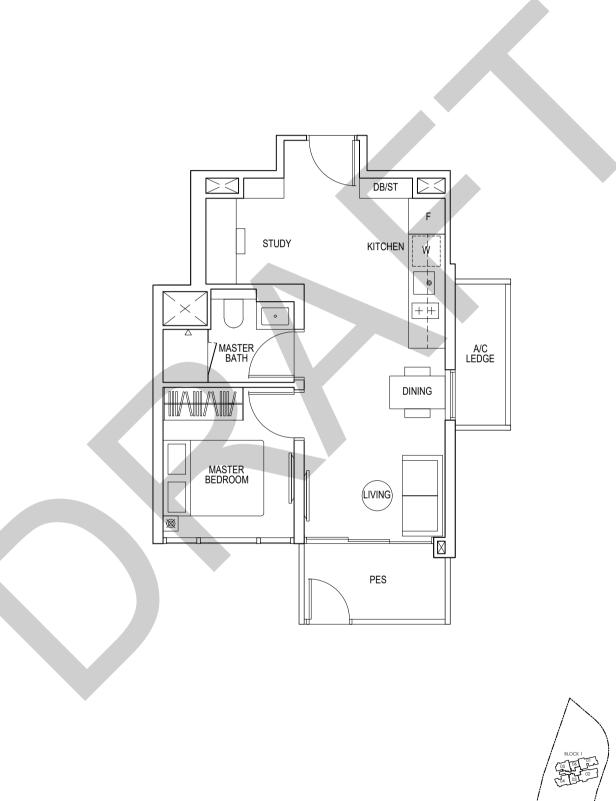

#### Type A4S(p) 48 sqm / 517 sq ft

Blk 5: #03-16

F FRIDGE W WASHER/ DRYER DB DISTRIBUTION BOARD HS HOUSEHOLD SHELTER ST STORAGE RC RC LEDGE (EXCLUDED FROM STRATA AREA)

5M

2-BEDROOM

Type B1 60 sqm / 646 sq ft