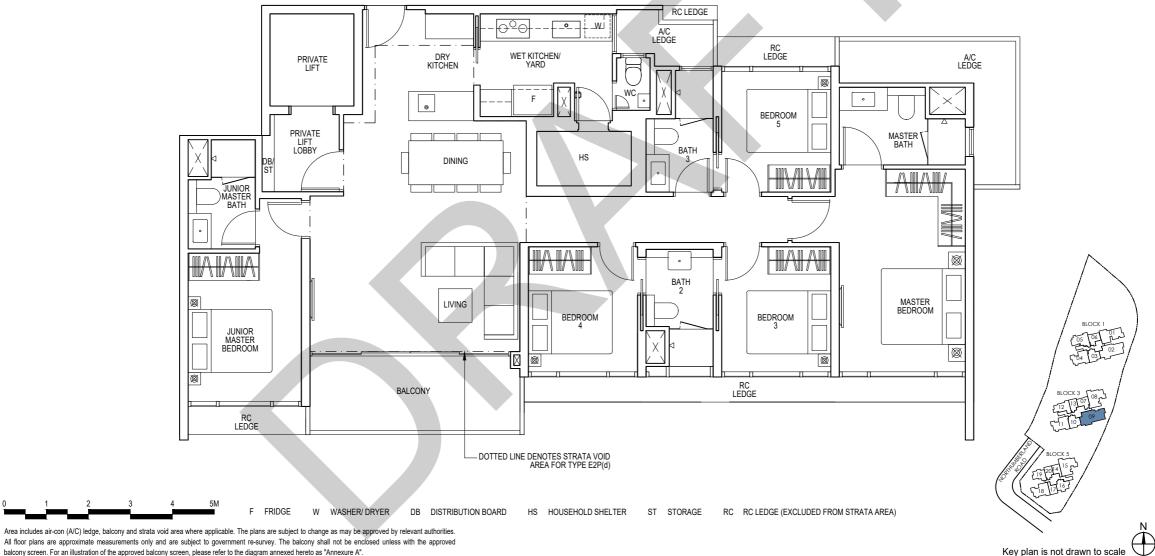

BLOCK 1

Type E2P 156 sqm / 1679 sq ft

Blk 3: #05-09 to #22-09

Type E2P(d) 190 sqm / 2045 sq ft

(inclusive of 34m<sup>2</sup> strata void over living/dining and dry kitchen) Blk 3: #23-09

Key plan is not drawn to scale

Type E2P(p) 156 sqm / 1679 sq ft

Blk 3: #04-09

(

Key plan is not drawn to scale