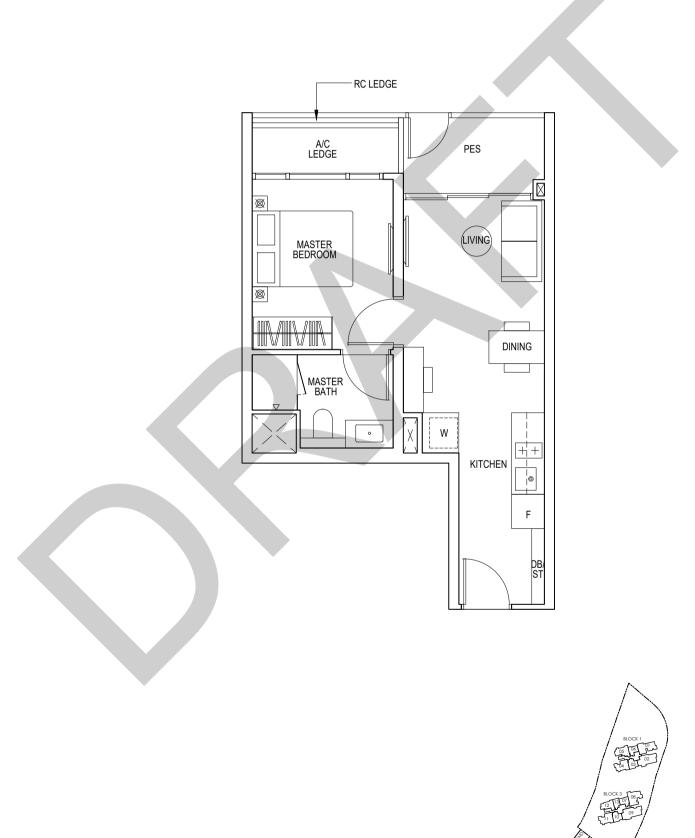

2 2

٥

Type A1 (p) 45 sqm / 484 sq ft

> Blk 5: #03-14 Blk 5: #03-17

 F
 FRIDGE
 W
 WASHER/ DRYER
 DB
 DISTRIBUTION BOARD
 HS
 HOUSEHOLD SHELTER
 ST
 STORAGE

 RC
 RC LEDGE (EXCLUDED FROM STRATA AREA)
 0
 1
 2
 3
 4
 5M

Area includes air-con (A/C) ledge, balcony and strata void area where applicable. The plans are subject to change as may be approved by relevant authorities. All floor plans are approximate measurements only and are subject to government re-survey. The balcony shall not be enclosed unless with the approved balcony screen. For an illustration of the approved balcony screen, please refer to the diagram annexed hereto as "Annexure A".