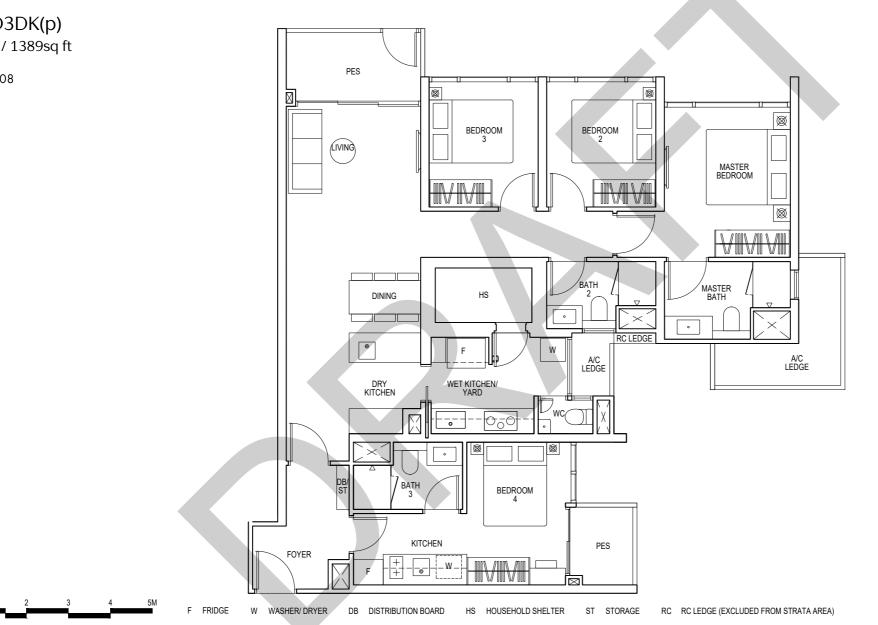

Type D3DK 129 sqm / 1389sq ft

Blk 3: #05-08 to #22-08

 $\bigcirc$ 

Key plan is not drawn to scale

Type D3DK(p) 129 sqm / 1389sq ft

Blk 3: #04-08

Type E1 147 sqm / 1582 sq ft

Blk 1: #05-02 to #22-02