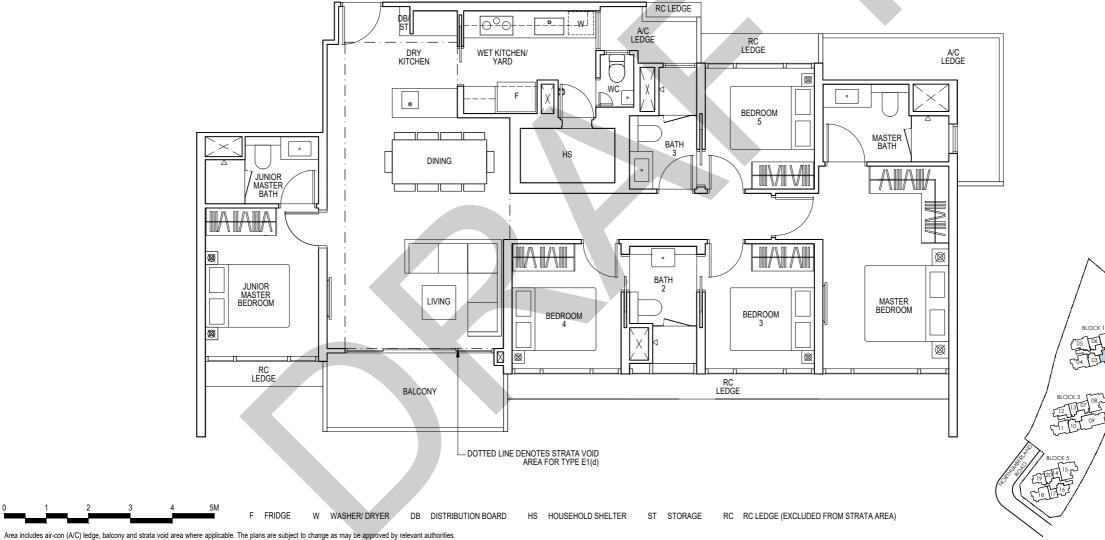

Type E1(d) 176 sqm / 1894 sq ft

Ν

 $\bigcirc$ 

Key plan is not drawn to scale

(inclusive of 29m² strata void over living/dining and dry kitchen) Blk 1: #23-02

Type E1(p) 147 sqm / 1582 sq ft

Blk 1: #04-02

Area includes air-con (A/C) ledge, balcony and strata void area where applicable. The plans are subject to change as may be approved by relevant authorities. All floor plans are approximate measurements only and are subject to government re-survey. The balcony shall not be enclosed unless with the approved balcony screen. For an illustration of the approved balcony screen, please refer to the diagram annexed hereto as "Annexure A". Key plan is not drawn to scale