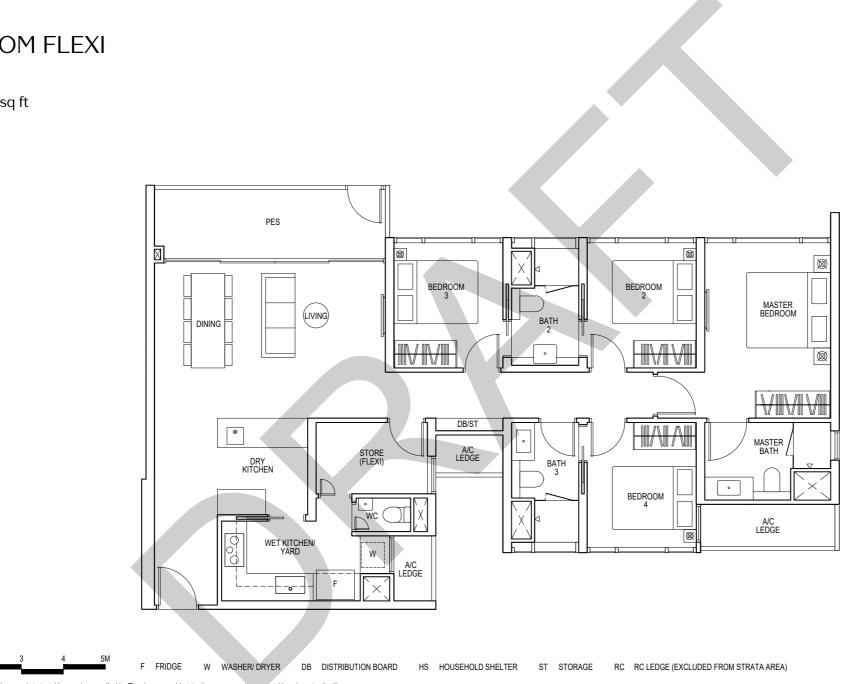

Type D1(p) 131 sqm / 1410 sq ft

Blk 1: #04-01

Type D2DK 128 sqm / 1378sq ft

Blk 5: #04-15 to #22-15

 $\bigcirc$ 

Key plan is not drawn to scale

Type D2DK(p) 128 sqm / 1378sq ft

Blk 5: #03-15