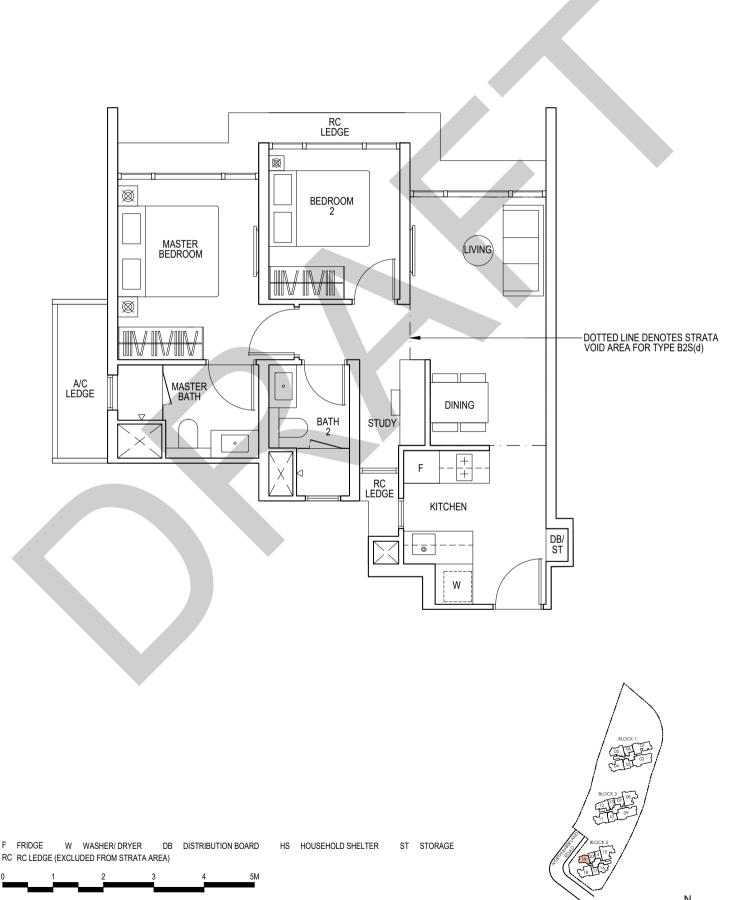

#### Type B2S(d) 77 sqm / 829 sq ft

(inclusive of 14m² strata void over living/dining) Blk 5: #23-19

Type B2S 63 sqm / 678 sq ft

Blk 5: #04-19 to #22-19

Area includes air-con (A/C) ledge, balcony and strata void area where applicable. The plans are subject to change as may be approved by relevant authorities. All floor plans are approximate measurements only and are subject to government re-survey. The balcony shall not be enclosed unless with the approved balcony screen. For an illustration of the approved balcony screen, please refer to the diagram annexed hereto as "Annexure A".