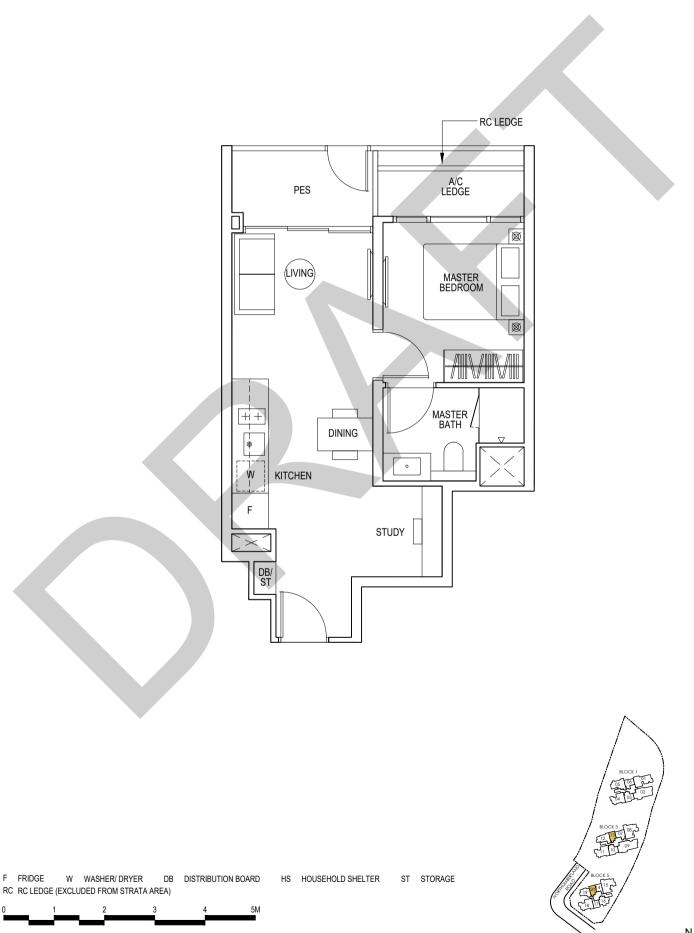

Type A2S 45 sqm / 484 sq ft

Blk 5: #03-19

Area includes air-con (A/C) ledge, balcony and strata void area where applicable. The plans are subject to change as may be approved by relevant authorities. All floor plans are approximate measurements only and are subject to government re-survey. The balcony shall not be enclosed unless with the approved balcony screen. For an illustration of the approved balcony screen, please refer to the diagram annexed hereto as "Annexure A".

Area includes air-con (A/C) ledge, balcony and strata void area where applicable. The plans are subject to change as may be approved by relevant authorities. All floor plans are approximate measurements only and are subject to government re-survey. The balcony shall not be enclosed unless with the approved balcony screen. For an illustration of the approved balcony screen, please refer to the diagram annexed hereto as "Annexure A".