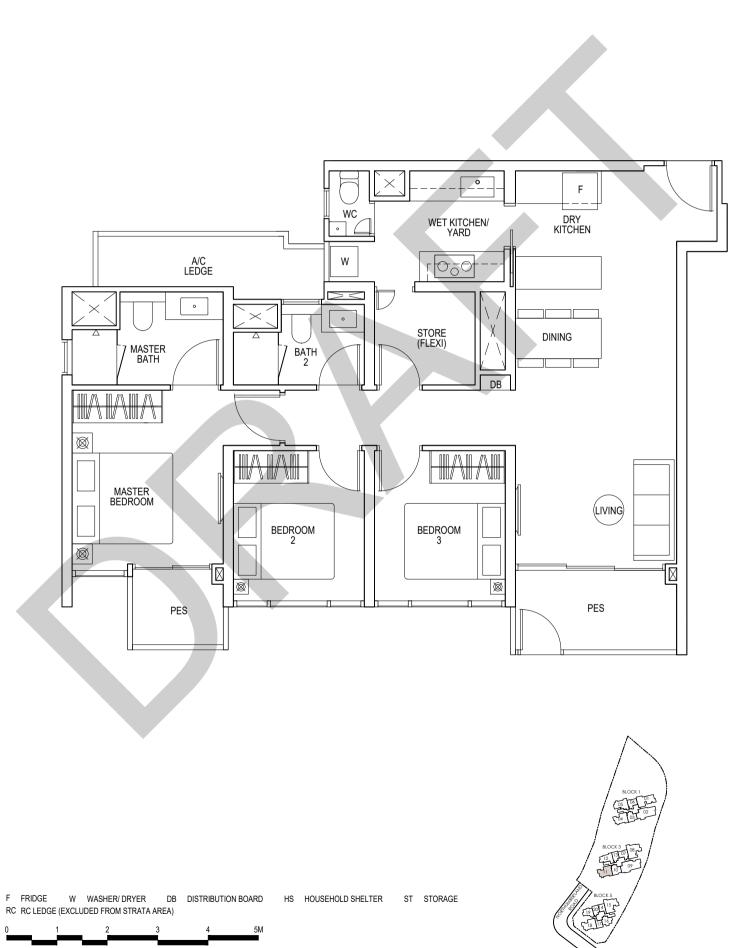

#### Type C4(p)

102 sqm / 1098 sq ft

Blk 1: #04-05

 F
 FRIDGE
 W
 WASHER/ DRYER
 DB
 DISTRIBUTION BOARD
 HS
 HOUSEHOLD SHELTER
 ST
 STORAGE

 RC
 RC LEDGE (EXCLUDED FROM STRATA AREA)
 0
 1
 2
 3
 4
 5M

Area includes air-con (A/C) ledge, balcony and strata void area where applicable. The plans are subject to change as may be approved by relevant authorities. All floor plans are approximate measurements only and are subject to government re-survey. The balcony shall not be enclosed unless with the approved balcony screen. For an illustration of the approved balcony screen, please refer to the diagram annexed hereto as "Annexure A".