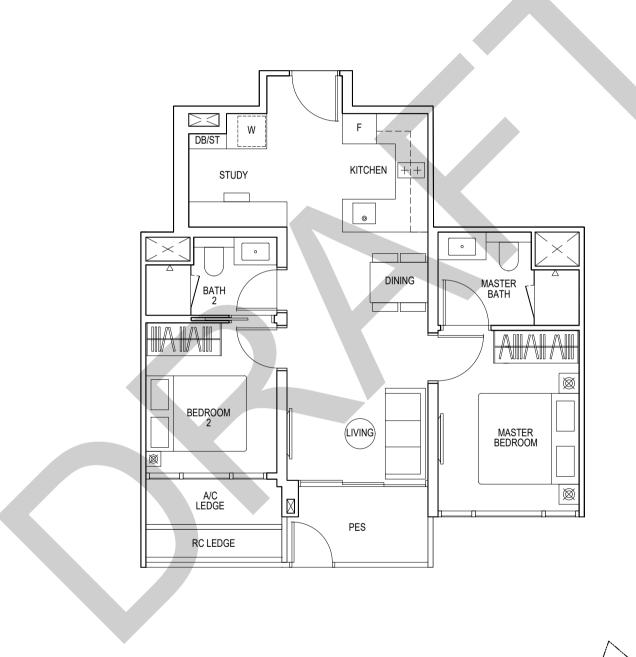

#### Type B2S(d) 77 sqm / 829 sq ft

(inclusive of 14m² strata void over living/dining) Blk 5: #23-19

Type B2S 63 sqm / 678 sq ft

Blk 5: #04-19 to #22-19

Area includes air-con (A/C) ledge, balcony and strata void area where applicable. The plans are subject to change as may be approved by relevant authorities. All floor plans are approximate measurements only and are subject to government re-survey. The balcony shall not be enclosed unless with the approved balcony screen. For an illustration of the approved balcony screen, please refer to the diagram annexed hereto as "Annexure A".