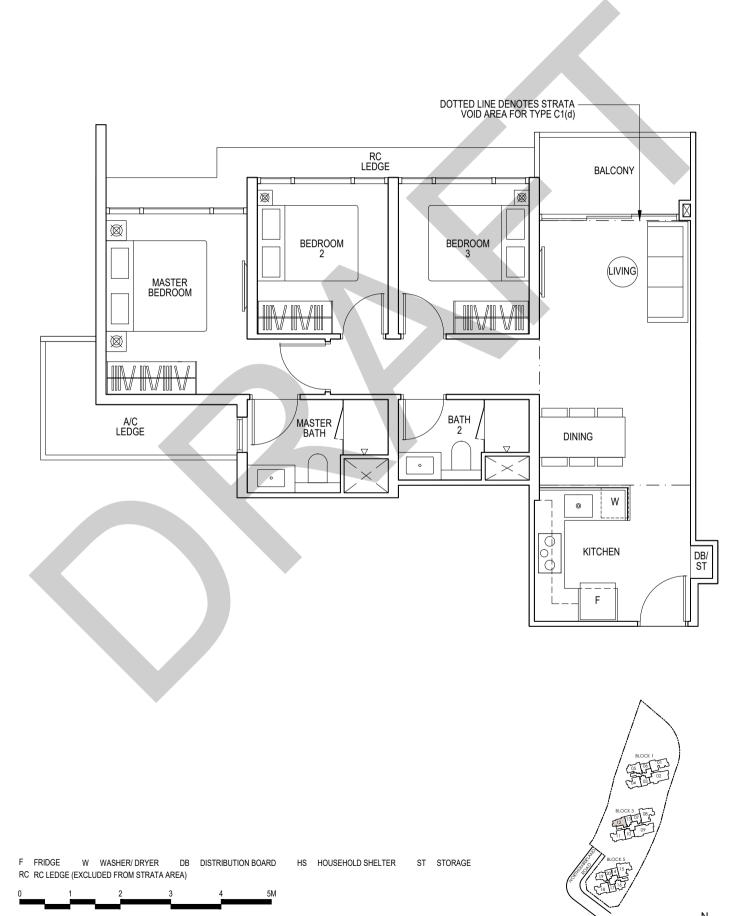

#### Type C1(d) 99 sqm / 1066 sq ft

(inclusive of 17m² strata void over living/dining) Blk 3: #23-12

Type C1 82 sqm / 883 sq ft

Blk 3: #05-12 to #22-12

Area includes air-con (A/C) ledge, balcony and strata void area where applicable. The plans are subject to change as may be approved by relevant authorities. All floor plans are approximate measurements only and are subject to government re-survey. The balcony shall not be enclosed unless with the approved balcony screen. For an illustration of the approved balcony screen, please refer to the diagram annexed hereto as "Annexure A".

#### Type C1(p) 82 sqm / 883 sq ft

Blk 3: #04-12

Area includes air-con (A/C) ledge, balcony and strata void area where applicable. The plans are subject to change as may be approved by relevant authorities. All floor plans are approximate measurements only and are subject to government re-survey. The balcony shall not be enclosed unless with the approved balcony screen. For an illustration of the approved balcony screen, please refer to the diagram annexed hereto as "Annexure A".