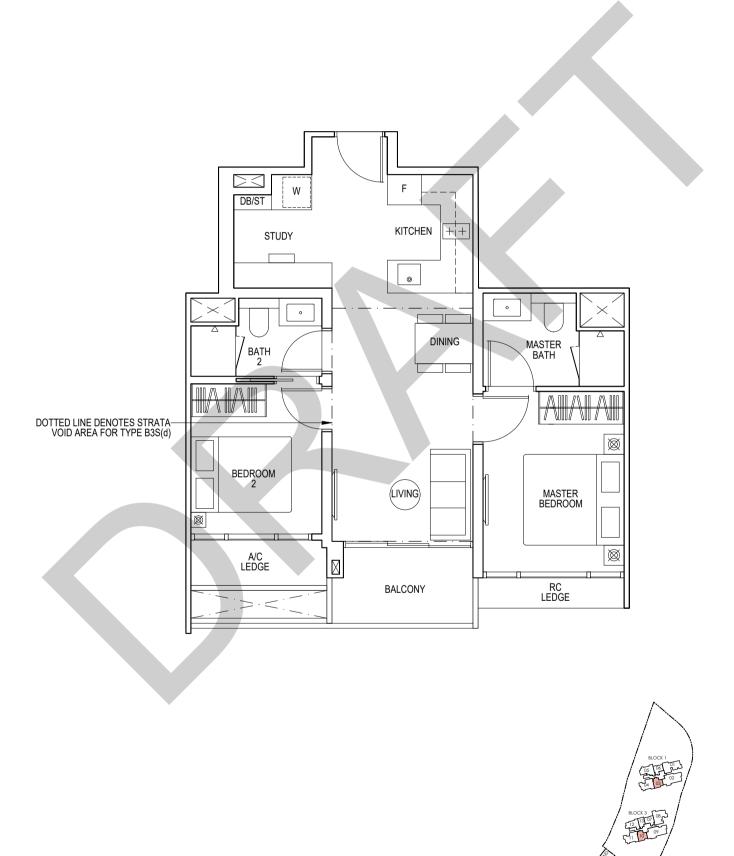

Type B3S 66 sqm / 710 sq ft

Blk 1: #05-03 to #22-03 Blk 3: #05-10 to #22-10

#### Type B3S(d) 81 sqm / 872 sq ft

(inclusive of 15m<sup>2</sup> strata void over living/dining) Blk 1: #23-03 Blk 3: #23-10

 F
 FRIDGE
 W
 WASHER/ DRYER
 DB
 DISTRIBUTION BOARD
 HS
 HOUSEHOLD SHELTER
 ST
 STORAGE

 RC
 RC LEDGE (EXCLUDED FROM STRATA AREA)
 0
 1
 2
 3
 4
 5M

Area includes air-con (A/C) ledge, balcony and strata void area where applicable. The plans are subject to change as may be approved by relevant authorities. All floor plans are approximate measurements only and are subject to government re-survey. The balcony shall not be enclosed unless with the approved balcony screen. For an illustration of the approved balcony screen, please refer to the diagram annexed hereto as "Annexure A".

#### Type B3S(p) 66 sqm / 710 sq ft

Blk 1: #04-03 Blk 3: #04-10

 F
 FRIDGE
 W
 WASHER/ DRYER
 DB
 DISTRIBUTION BOARD
 HS
 HOUSEHOLD SHELTER
 ST
 STORAGE

 RC
 RC LEDGE (EXCLUDED FROM STRATA AREA)
 0
 1
 2
 3
 4
 5M