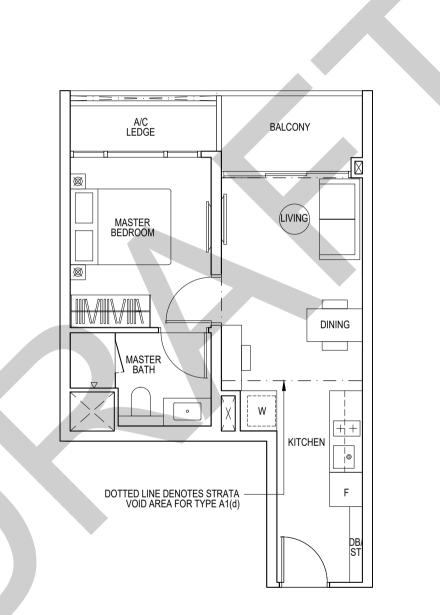

Type A1 45 sqm / 484 sq ft

Blk 5: #04-14 to #22-14 Blk 5: #04-17 to #22-17

Type A1(d) 58 sqm / 624 sq ft

(inclusive of 13m<sup>2</sup> strata void over living/dining) Blk 5: #23-14 Blk 5: #23-17

F FRIDGE W WASHER/ DRYER DB DISTRIBUTION BOARD HS HOUSEHOLD SHELTER ST STORAGE RC RC LEDGE (EXCLUDED FROM STRATA AREA) 5M

Area includes air-con (A/C) ledge, balcony and strata void area where applicable. The plans are subject to change as may be approved by relevant authorities. All floor plans are approximate measurements only and are subject to government re-survey. The balcony shall not be enclosed unless with the approved balcony screen. For an illustration of the approved balcony screen, please refer to the diagram annexed hereto as "Annexure A".