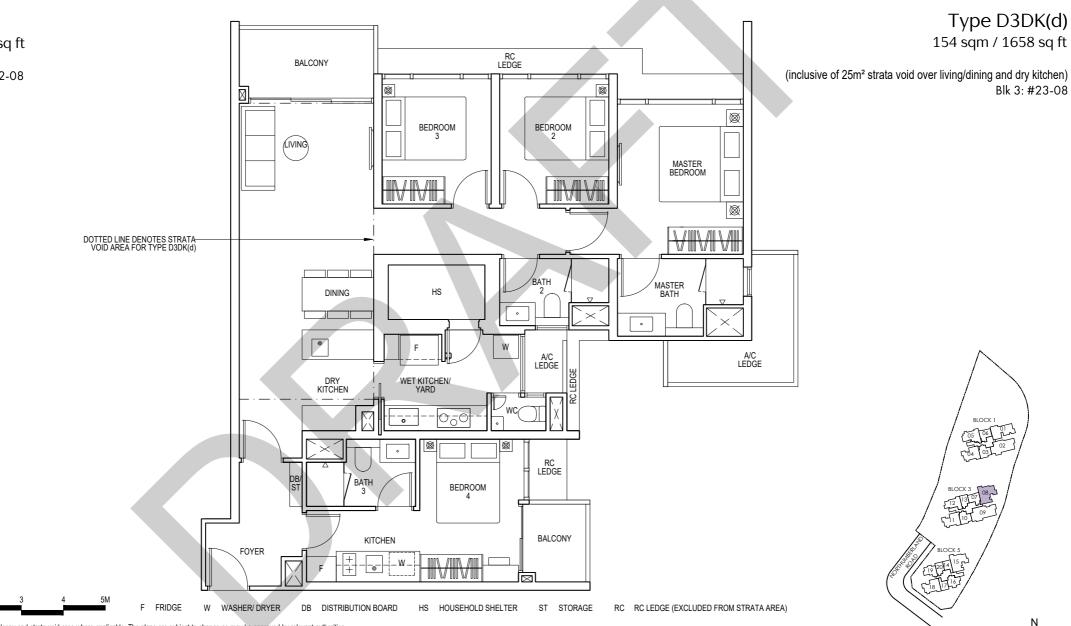

Type D3DK 129 sqm / 1389sq ft

Blk 3: #05-08 to #22-08

 $\bigcirc$ 

Key plan is not drawn to scale

Type D3DK(p) 129 sqm / 1389sq ft

Blk 3: #04-08

Type E1 147 sqm / 1582 sq ft

Blk 1: #05-02 to #22-02