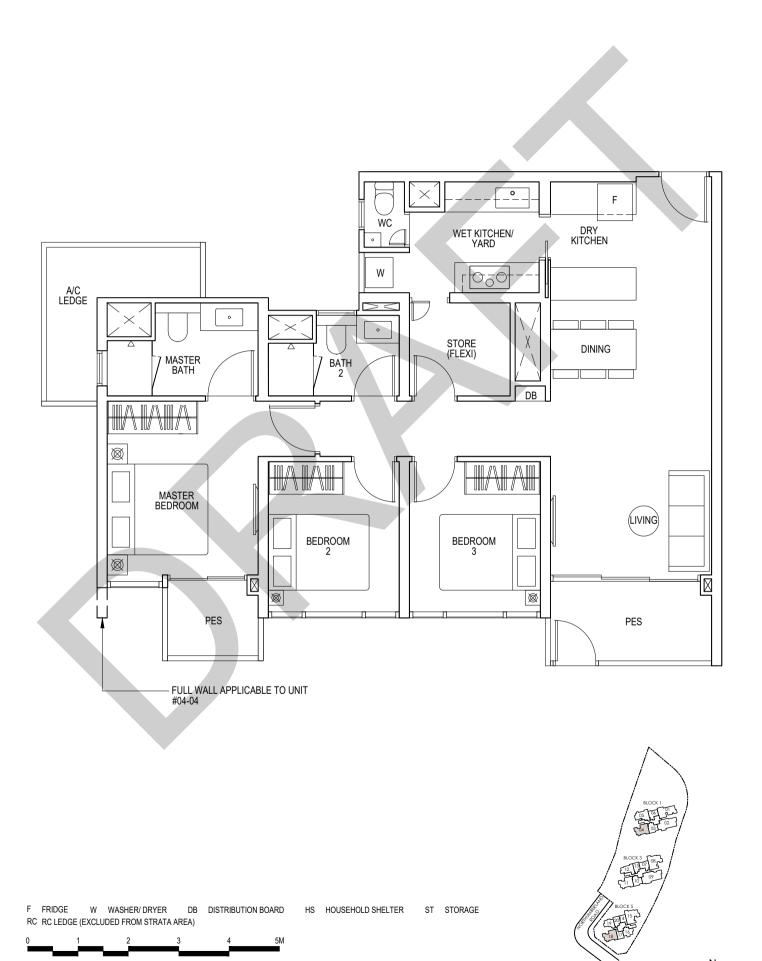

### Type C2(p)

100 sqm / 1076 sq ft

Blk 1: #04-04 Blk 5: #03-18

Area includes air-con (A/C) ledge, balcony and strata void area where applicable. The plans are subject to change as may be approved by relevant authorities. All floor plans are approximate measurements only and are subject to government re-survey. The balcony shall not be enclosed unless with the approved balcony screen. For an illustration of the approved balcony screen, please refer to the diagram annexed hereto as "Annexure A".