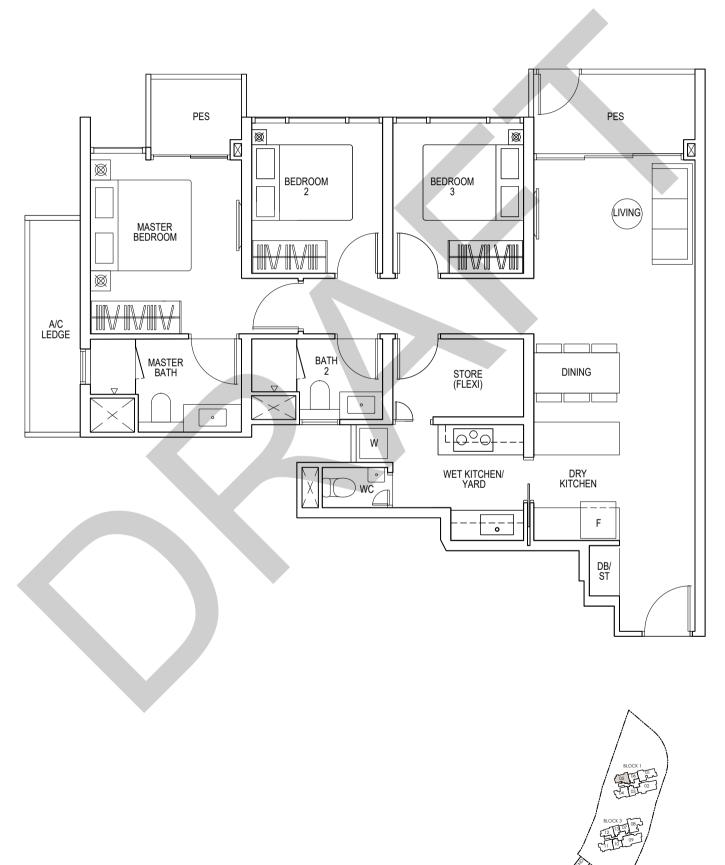

Type D1 131 sqm / 1410 sq ft

Blk 1: #05-01 to #22-01

(inclusive of 31m<sup>2</sup> strata void over living/dining and dry kitchen)

Area includes air-con (A/C) ledge, balcony and strata void area where applicable. The plans are subject to change as may be approved by relevant authorities. All floor plans are approximate measurements only and are subject to government re-survey. The balcony shall not be enclosed unless with the approved balcony screen. For an illustration of the approved balcony screen, please refer to the diagram annexed hereto as "Annexure A".