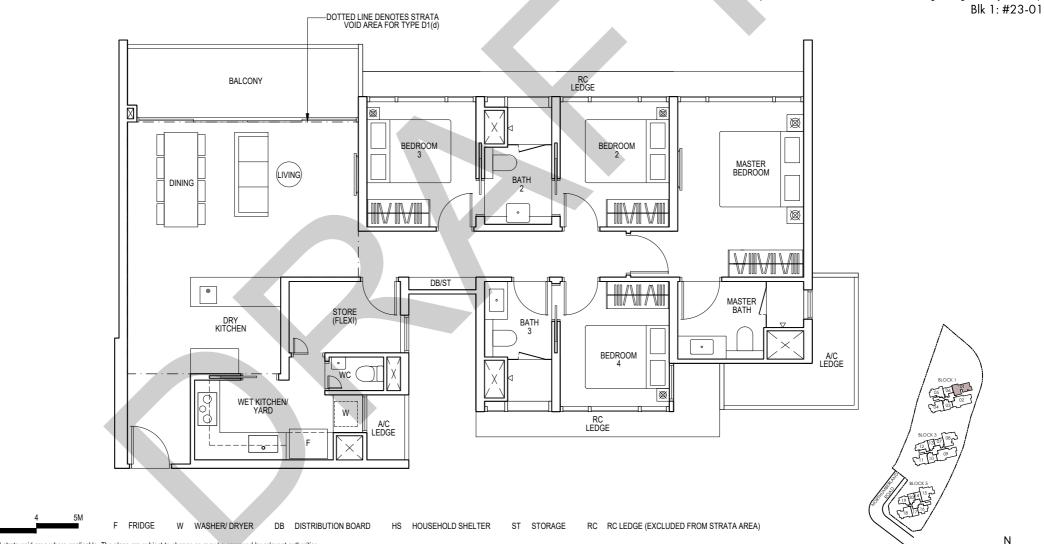

Type D1 131 sqm / 1410 sq ft

Blk 1: #05-01 to #22-01

(inclusive of 31m<sup>2</sup> strata void over living/dining and dry kitchen)

Area includes air-con (A/C) ledge, balcony and strata void area where applicable. The plans are subject to change as may be approved by relevant authorities. All floor plans are approximate measurements only and are subject to government re-survey. The balcony shall not be enclosed unless with the approved balcony screen. For an illustration of the approved balcony screen, please refer to the diagram annexed hereto as "Annexure A".

Type D1(p) 131 sqm / 1410 sq ft

Blk 1: #04-01

Type D2DK 128 sqm / 1378sq ft

Blk 5: #04-15 to #22-15

 $\bigcirc$ 

Key plan is not drawn to scale

Type D2DK(p) 128 sqm / 1378sq ft

Blk 5: #03-15