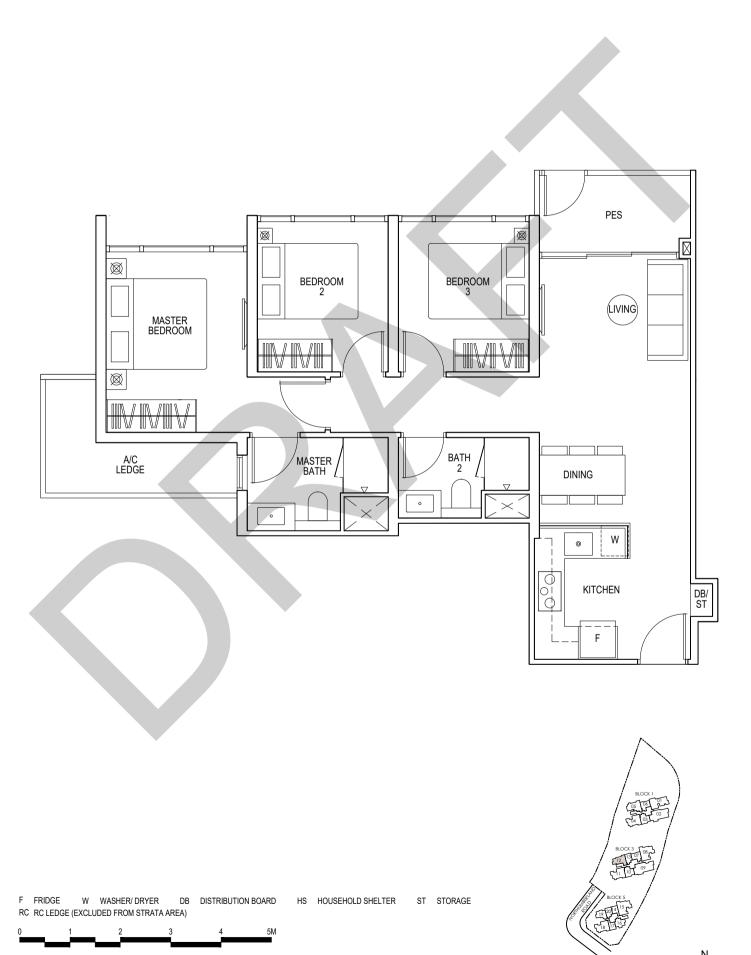

unless with the approved balcony screen. For an illustration of the approved balcony screen, please refer to the diagram annexed hereto as "Annexure A".

#### Type C1(d) 99 sqm / 1066 sq ft

(inclusive of 17m² strata void over living/dining) Blk 3: #23-12

Type C1 82 sqm / 883 sq ft

Blk 3: #05-12 to #22-12



Area includes air-con (A/C) ledge, balcony and strata void area where applicable. The plans are subject to change as may be approved by relevant authorities. All floor plans are approximate measurements only and are subject to government re-survey. The balcony shall not be enclosed unless with the approved balcony screen. For an illustration of the approved balcony screen, please refer to the diagram annexed hereto as "Annexure A".

#### Type C1(p) 82 sqm / 883 sq ft

Blk 3: #04-12



Area includes air-con (A/C) ledge, balcony and strata void area where applicable. The plans are subject to change as may be approved by relevant authorities. All floor plans are approximate measurements only and are subject to government re-survey. The balcony shall not be enclosed unless with the approved balcony screen. For an illustration of the approved balcony screen, please refer to the diagram annexed hereto as "Annexure A".

#### Type C2(d) 125 sqm / 1346 sq ft

(inclusive of 25m² strata void over living/dining) Blk 1: #23-04 Blk 5: #23-18

0  $\times$ F WC DRY KITCHEN WET KITCHEN/ YARD 0 Π RC LEDGE W 070 Γ A/C LEDGE 0  $\sim$ STORE (FLEXI) X Δ DINING MASTER BATH BATH 2 DB  $\bigotimes$ M /\ M M N III/ 111/ 1111// MASTER BEDROOM LIVING BEDROOM BEDROOM  $\bigotimes$ RC LEDGE Ø  $\