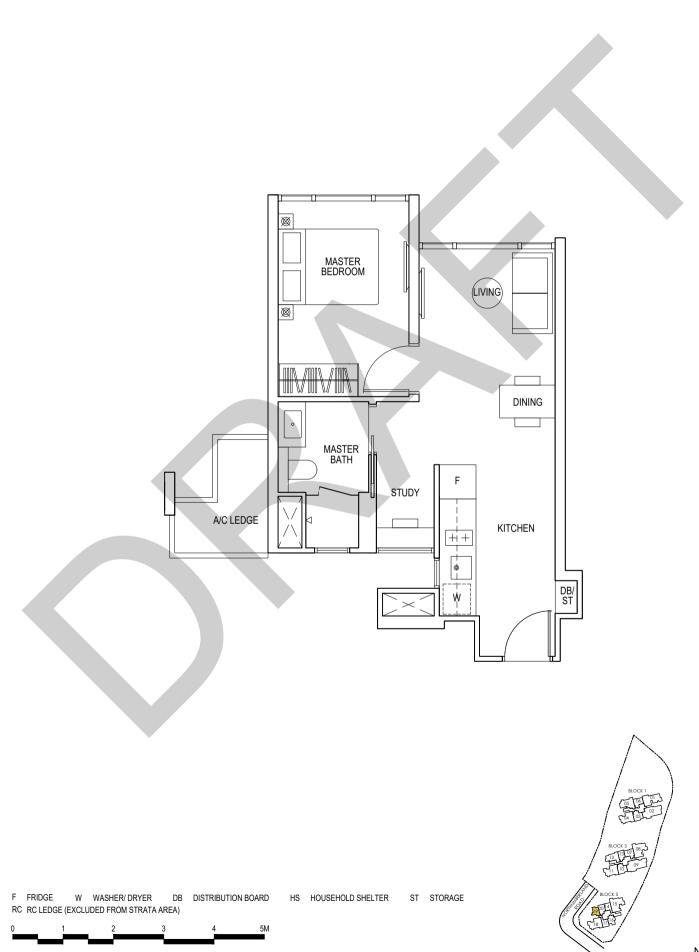

Type A1 45 sqm / 484 sq ft

Blk 5: #04-14 to #22-14 Blk 5: #04-17 to #22-17

Type A1(d) 58 sqm / 624 sq ft

(inclusive of 13m<sup>2</sup> strata void over living/dining) Blk 5: #23-14 Blk 5: #23-17

F FRIDGE W WASHER/ DRYER DB DISTRIBUTION BOARD HS HOUSEHOLD SHELTER ST STORAGE RC RC LEDGE (EXCLUDED FROM STRATA AREA) 5M

2 2

٥

Type A1 (p) 45 sqm / 484 sq ft

> Blk 5: #03-14 Blk 5: #03-17

 F
 FRIDGE
 W
 WASHER/ DRYER
 DB
 DISTRIBUTION BOARD
 HS
 HOUSEHOLD SHELTER
 ST
 STORAGE

 RC
 RC LEDGE (EXCLUDED FROM STRATA AREA)
 0
 1
 2
 3
 4
 5M

Area includes air-con (A/C) ledge, balcony and strata void area where applicable. The plans are subject to change as may be approved by relevant authorities. All floor plans are approximate measurements only and are subject to government re-survey. The balcony shall not be enclosed unless with the approved balcony screen. For an illustration of the approved balcony screen, please refer to the diagram annexed hereto as "Annexure A".