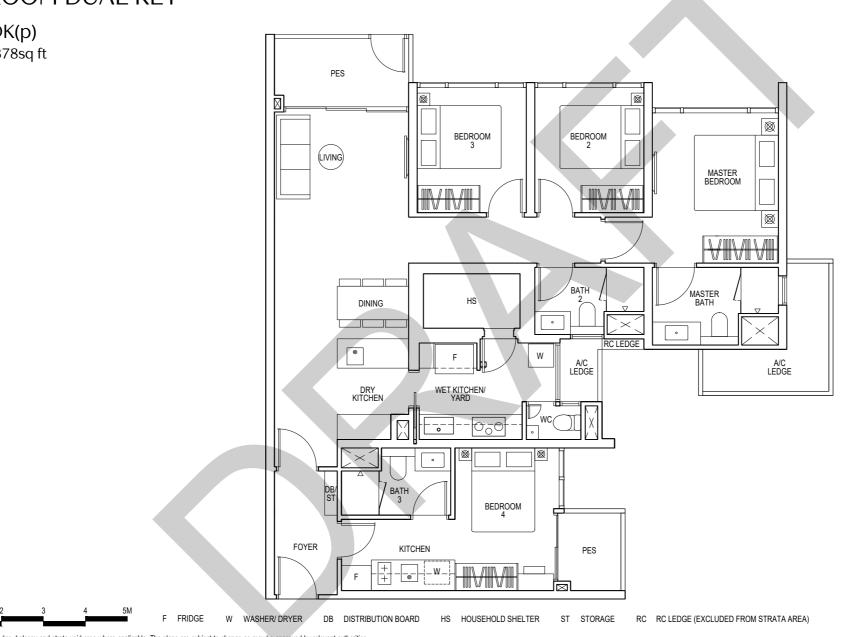

Type D3DK 129 sqm / 1389sq ft

Blk 3: #05-08 to #22-08

 $\bigcirc$ 

Key plan is not drawn to scale

Type D3DK(p) 129 sqm / 1389sq ft

Blk 3: #04-08

Type E1 147 sqm / 1582 sq ft

Blk 1: #05-02 to #22-02