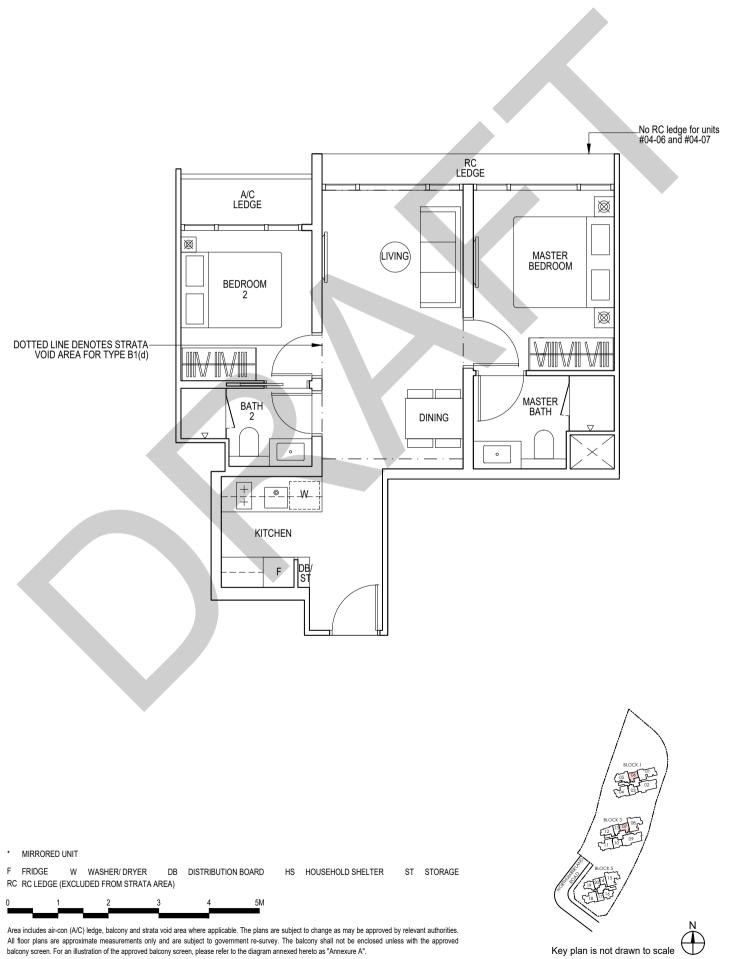

Blk 1: #04-06 to #22-06 Blk 3: #04-07\* to #22-07\*

Type B1(d) 76 sqm / 818 sq ft

(inclusive of 16m<sup>2</sup> strata void over living/dining) Blk 1: #23-06 Blk 3: #23-07\*