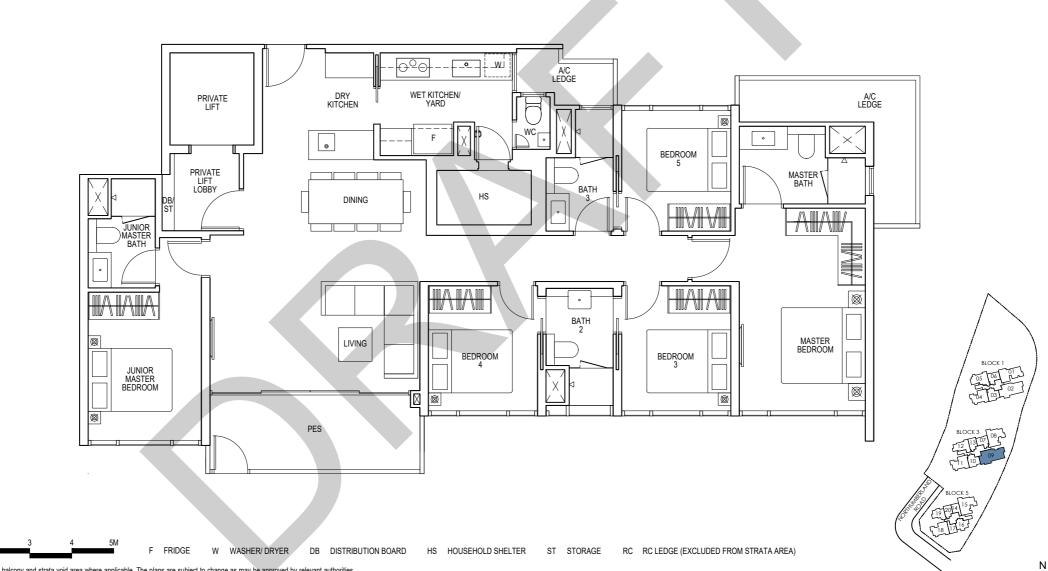

Type E1(d) 176 sqm / 1894 sq ft

Ν

 $\bigcirc$ 

Key plan is not drawn to scale

(inclusive of 29m² strata void over living/dining and dry kitchen) Blk 1: #23-02

Type E1(p) 147 sqm / 1582 sq ft

Blk 1: #04-02

Area includes air-con (A/C) ledge, balcony and strata void area where applicable. The plans are subject to change as may be approved by relevant authorities. All floor plans are approximate measurements only and are subject to government re-survey. The balcony shall not be enclosed unless with the approved balcony screen. For an illustration of the approved balcony screen, please refer to the diagram annexed hereto as "Annexure A". Key plan is not drawn to scale