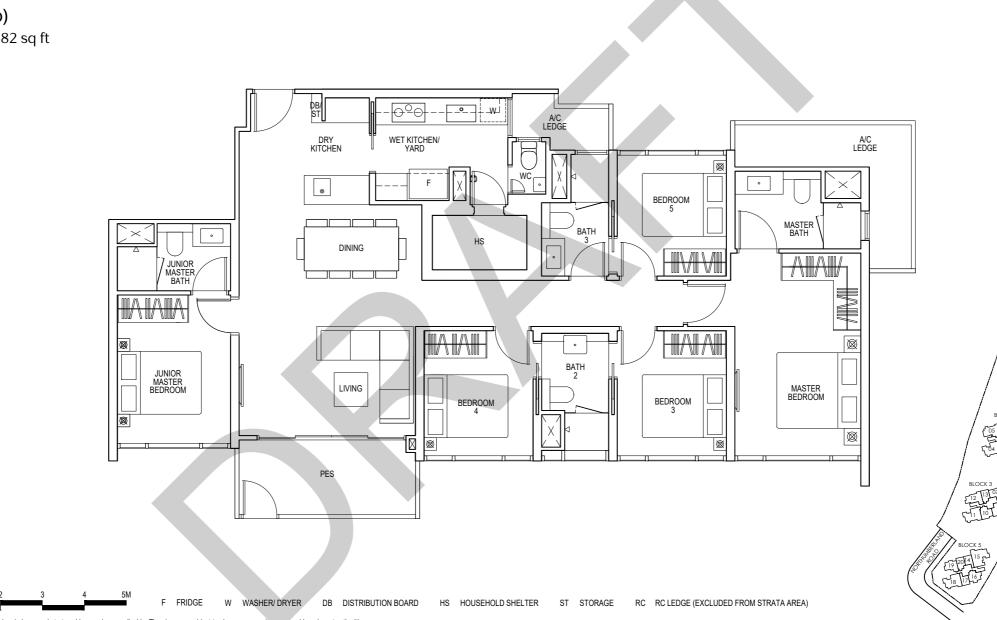

Type E1(d) 176 sqm / 1894 sq ft

Ν

 $\bigcirc$ 

Key plan is not drawn to scale

(inclusive of 29m² strata void over living/dining and dry kitchen) Blk 1: #23-02

Type E1(p) 147 sqm / 1582 sq ft

Blk 1: #04-02

Area includes air-con (A/C) ledge, balcony and strata void area where applicable. The plans are subject to change as may be approved by relevant authorities. All floor plans are approximate measurements only and are subject to government re-survey. The balcony shall not be enclosed unless with the approved balcony screen. For an illustration of the approved balcony screen, please refer to the diagram annexed hereto as "Annexure A". Key plan is not drawn to scale