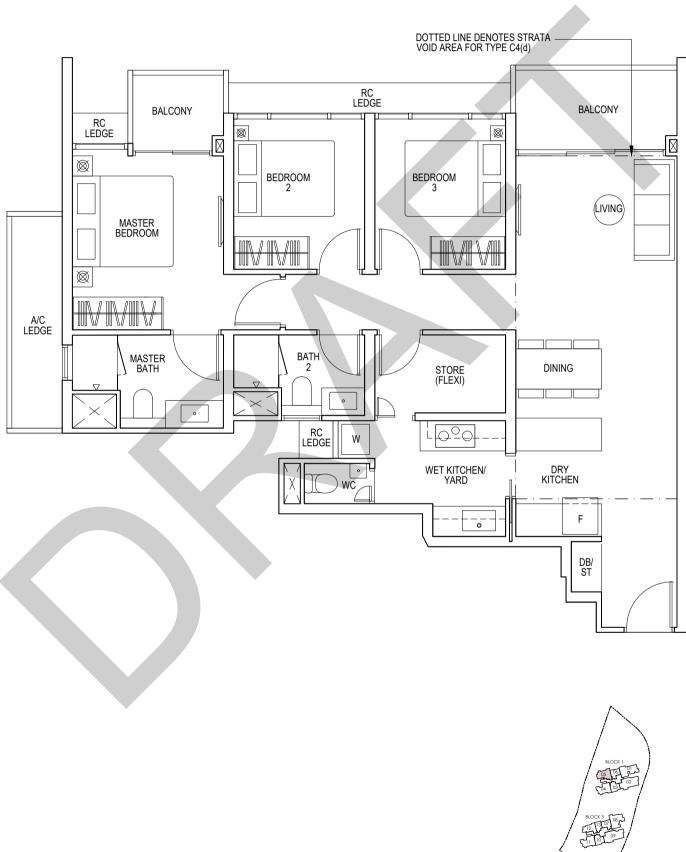

#### Type C4(d) 126 sqm / 1356 sq ft

(inclusive of 24m<sup>2</sup> strata void over living/dining) Blk 1: #23-05

Type C4 102 sqm / 1098 sq ft

Blk 1: #05-05 to #22-05

F FRIDGE W WASHER/ DRYER DB DISTRIBUTION BOARD HS HOUSEHOLD SHELTER ST STORAGE RC RC LEDGE (EXCLUDED FROM STRATA AREA) 5M