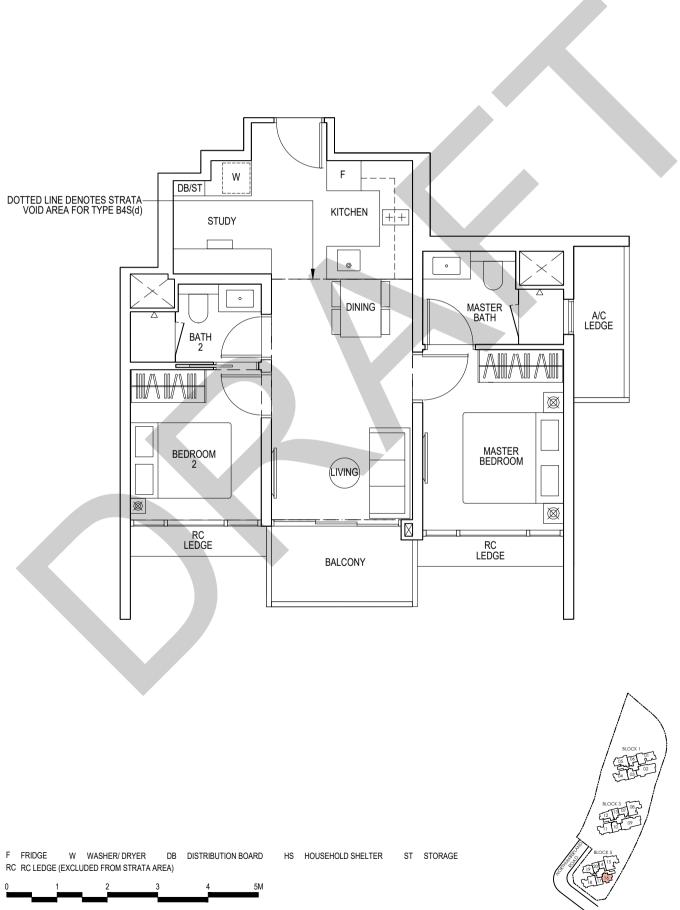

#### Type B4S

66 sqm / 710 sq ft

Blk 5: #04-16 to #22-16

#### Type B4S(d) 81 sqm / 872 sq ft

(inclusive of  $15m^2$  strata void over living/dining) Blk 5: #23-16

Area includes air-con (A/C) ledge, balcony and strata void area where applicable. The plans are subject to change as may be approved by relevant authorities. All floor plans are approximate measurements only and are subject to government re-survey. The balcony shall not be enclosed unless with the approved balcony screen. For an illustration of the approved balcony screen, please refer to the diagram annexed hereto as "Annexure A".