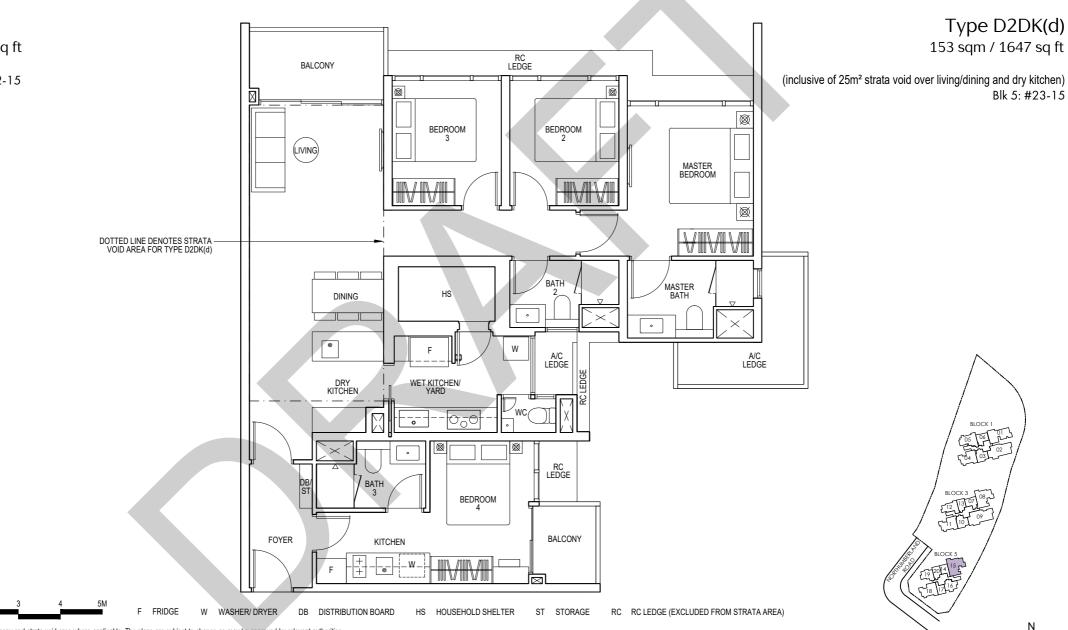

Type D1(p) 131 sqm / 1410 sq ft

Blk 1: #04-01

Type D2DK 128 sqm / 1378sq ft

Blk 5: #04-15 to #22-15

 $\bigcirc$ 

Key plan is not drawn to scale

Type D2DK(p) 128 sqm / 1378sq ft

Blk 5: #03-15