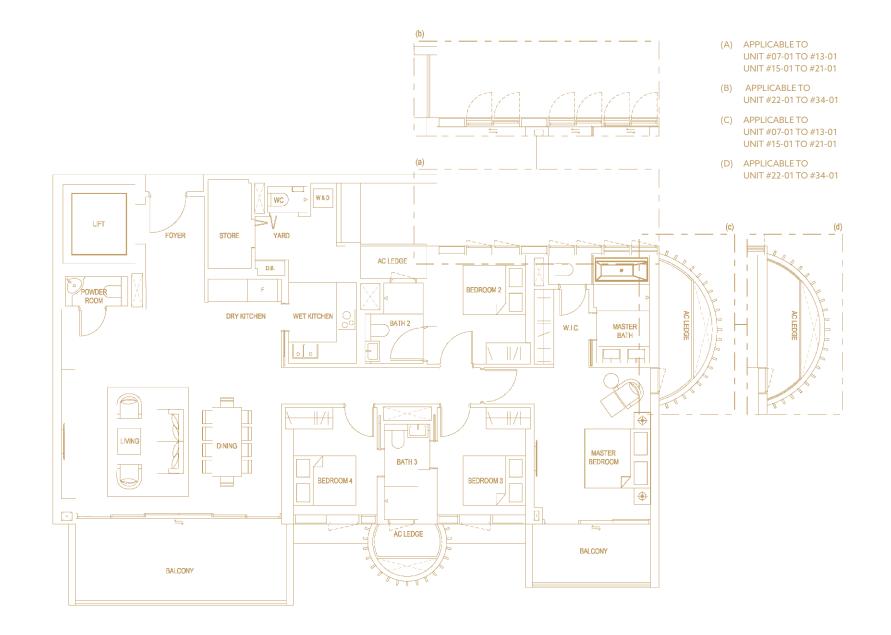

#### 4-BEDROOM DELUXE

TYPE D2 191 SQM / 2,056 SQFT

#07-01 TO #13-01 #15-01 TO #34-01