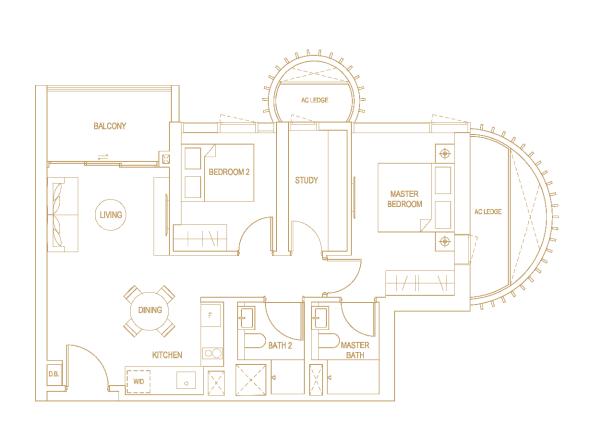

## 2 - B E D R O O M + 1 E L E G A N T

TYPE B3 83 SQM / 893 SQFT

#06-05

Plans are approximate measurements and are subject to amendments as maybe required or approved by the relevant authorities. Building Plan Approval: A1499-00001-2019-BP01 Dated 29 Jan 2021, A1499-00001-2019-BP02 Dated 8 Mar 2021 and A1499-00001-2019-BP03 Dated 14 May 2021 Plans are approximate measurements and are subject to amendments as maybe required or approved by the relevant authorities. Building Plan Approval: A1499-00001-2019-BP01 Dated 29 Jan 2021, A1499-00001-2019-BP02 Dated 8 Mar 2021 and A1499-00001-2019-BP03 Dated 14 May 2021