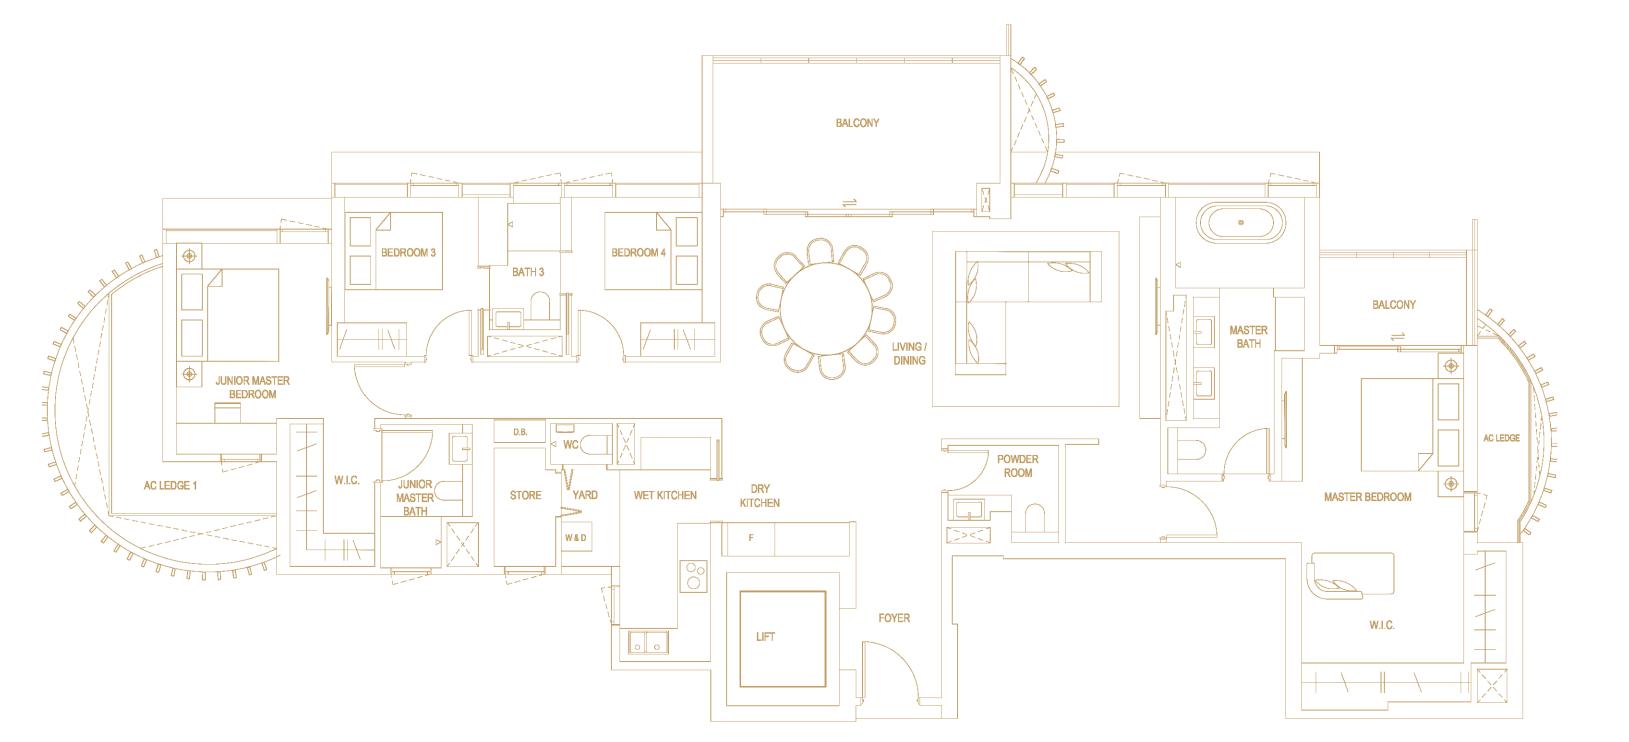

# 4-BEDROOM PRESTIGE

TYPE D4 220 SQM / 2,368 SQFT

Plans are approximate measurements and are subject to amendments as maybe required or approved by the relevant authorities. Building Plan Approval: A1499-00001-2019-BP01 Dated 29 Jan 2021, A1499-00001-2019-BP02 Dated 8 Mar 2021 and A1499-00001-2019-BP03 Dated 14 May 2021