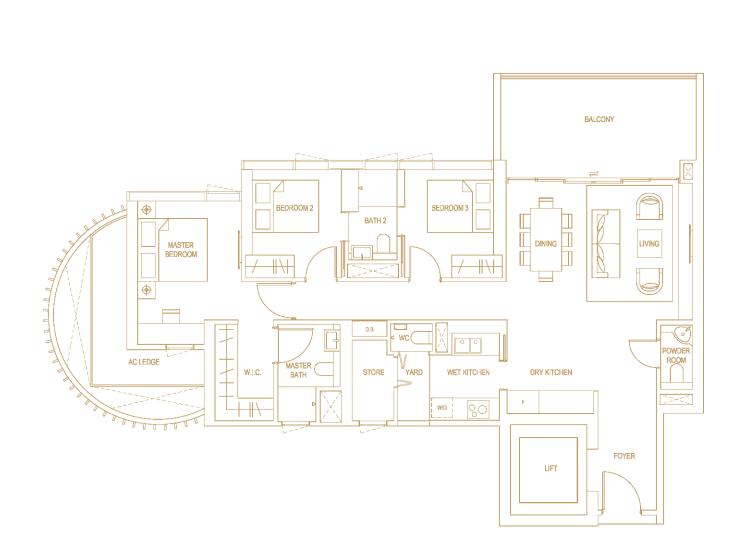

# 3 - B E D R O O M P R E M I U M

TYPE C1 139 SQM / 1,496 SQFT

#06-03

Plans are approximate measurements and are subject to amendments as maybe required or approved by the relevant authorities. Building Plan Approval: A1499-00001-2019-BP01 Dated 29 Jan 2021, A1499-00001-2019-BP02 Dated 8 Mar 2021 and A1499-00001-2019-BP03 Dated 14 May 2021 Plans are approximate measurements and are subject to amendments as maybe required or approved by the relevant authorities. Building Plan Approval: A1499-00001-2019-BP01 Dated 29 Jan 2021, A1499-00001-2019-BP02 Dated 8 Mar 2021 and A1499-00001-2019-BP03 Dated 14 May 2021