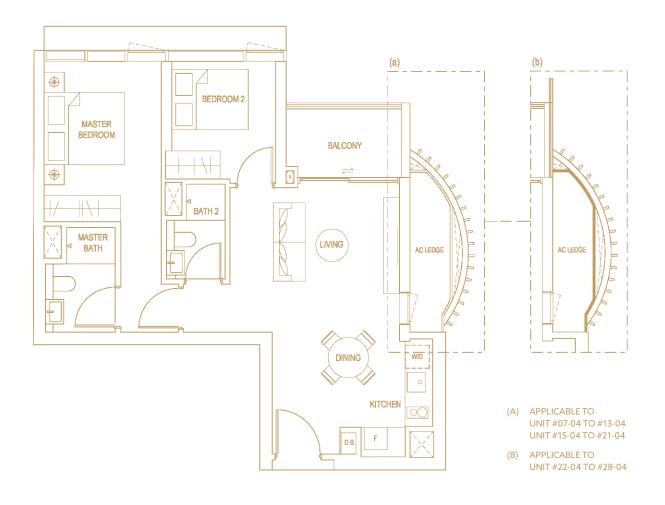

# 2-BEDROOM PRIME

 TYPE B1

 77 SQM / 829 SQFT

#06-04







Plans are approximate measurements and are subject to amendments as maybe required or approved by the relevant authorities. Building Plan Approval: A1499-00001-2019-BP01 Dated 29 Jan 2021, A1499-00001-2019-BP02 Dated 8 Mar 2021 and A1499-00001-2019-BP03 Dated 14 May 2021 Plans are approximate measurements and are subject to amendments as maybe required or approved by the relevant authorities. Building Plan Approval: A1499-00001-2019-BP01 Dated 29 Jan 2021, A1499-00001-2019-BP02 Dated 8 Mar 2021 and A1499-00001-2019-BP03 Dated 14 May 2021

# 2-BEDROOM PRIME

#### TYPE B2

77 SQM / 829 SQFT

#07-04 TO #13-04 #15-04 TO #28-04



## 2 - B E D R O O M + 1 E L E G A N T

TYPE B3 83 SQM / 893 SQFT

#06-05







Plans are approximate measurements and are subject to amendments as maybe require