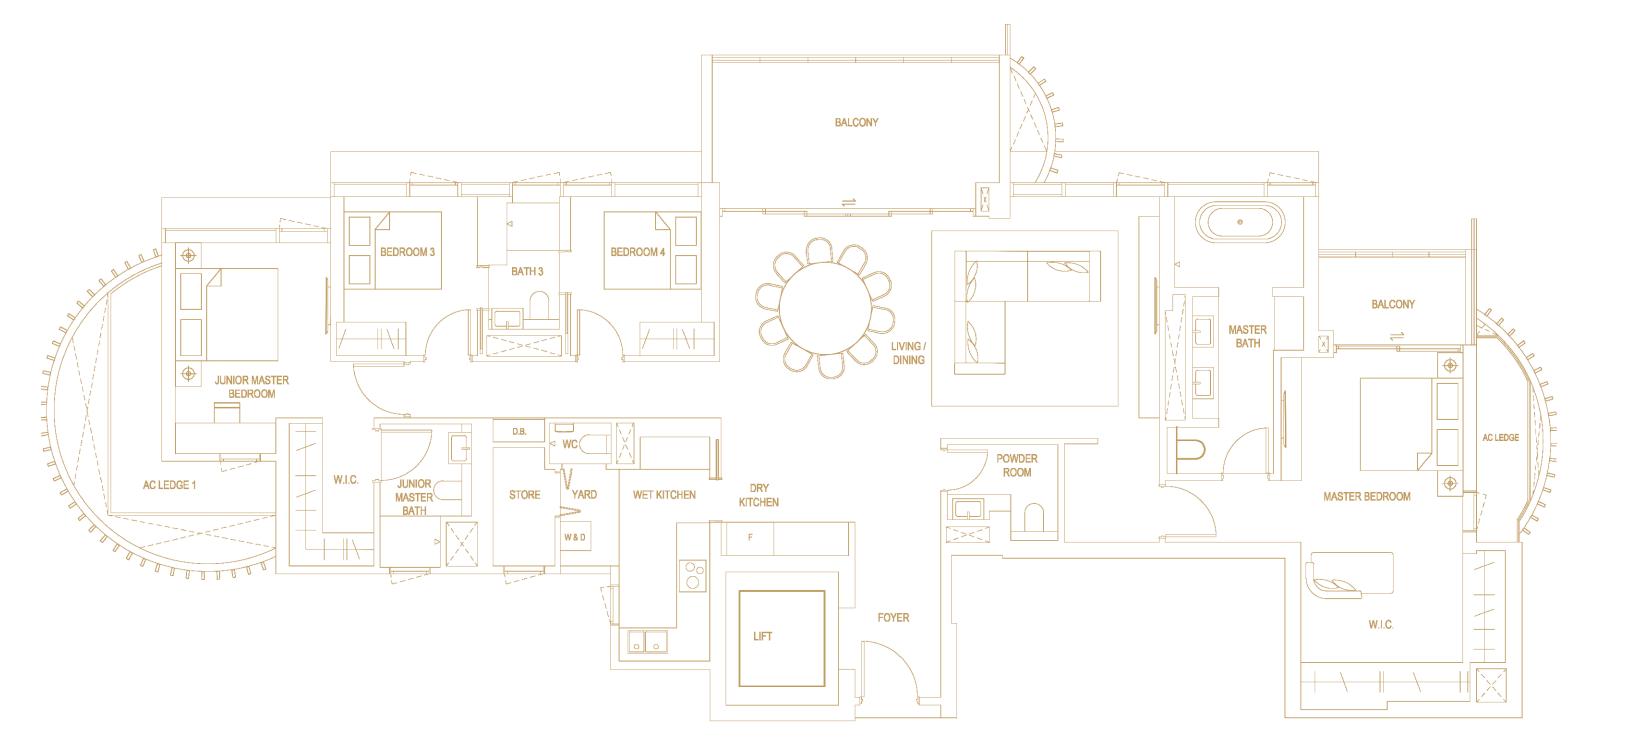

## 4-BEDROOM PRESTIGE

TYPE D3 220 SQM / 2,368 SQFT

#29-03 TO #34-03

Plans are approximate measurements and are subject to amendments as maybe required or approved by the relevant authorities. Building Plan Approval: A1499-00001-2019-BP01 Dated 29 Jan 2021, A1499-00001-2019-BP02 Dated 8 Mar 2021 and A1499-00001-2019-BP03 Dated 14 May 2021