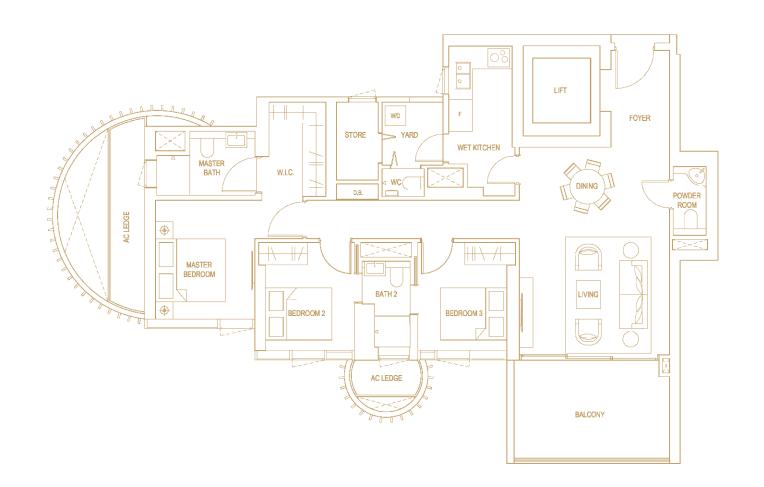

# 3 - B E D R O O M P R E M I U M

TYPE C1 139 SQM / 1,496 SQFT

#06-03

Plans are approximate measurements and are subject to amendments as maybe required or approved by the relevant authorities. Building Plan Approval: A1499-00001-2019-BP01 Dated 29 Jan 2021, A1499-00001-2019-BP02 Dated 8 Mar 2021 and A1499-00001-2019-BP03 Dated 14 May 2021 Plans are approximate measurements and are subject to amendments as maybe required or approved by the relevant authorities. Building Plan Approval: A1499-00001-2019-BP01 Dated 29 Jan 2021, A1499-00001-2019-BP02 Dated 8 Mar 2021 and A1499-00001-2019-BP03 Dated 14 May 2021