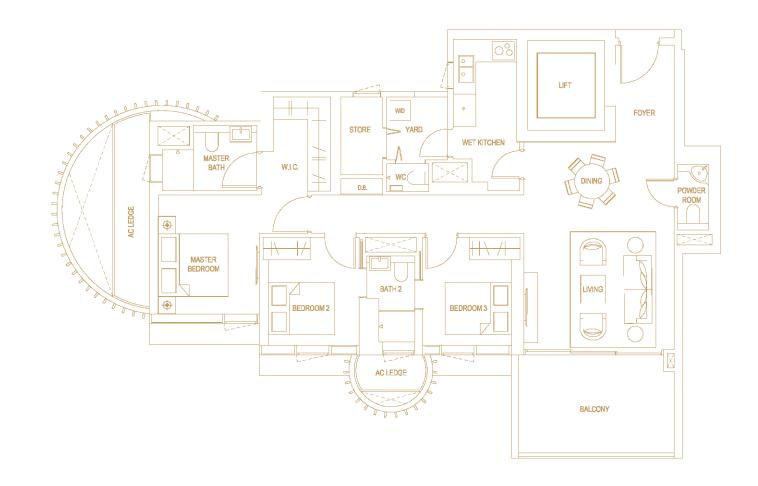

## 3-BEDROOM PREMIUM

TYPE C2 139 SQM / 1,496 SQFT

#07-03 TO #13-03 #15-03 TO #28-03