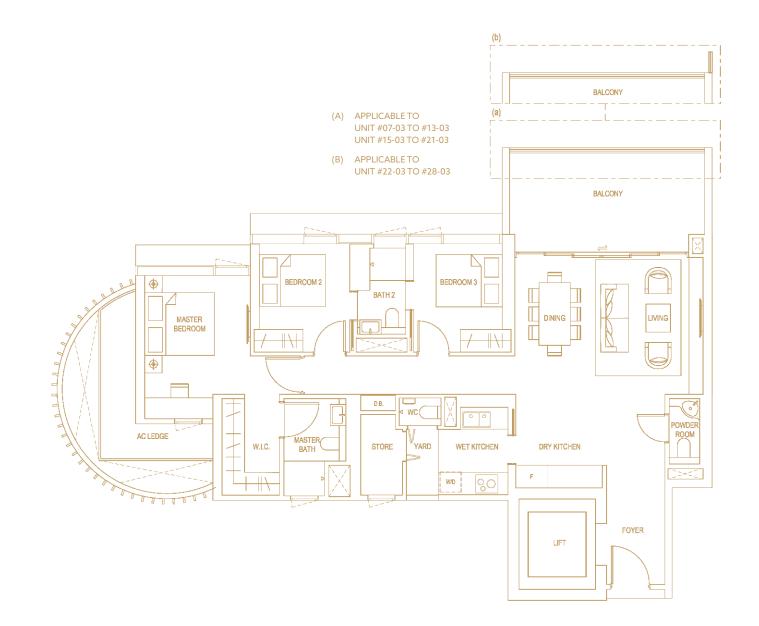

## 3-BEDROOM PREMIUM

TYPE C2 139 SQM / 1,496 SQFT

#07-03 TO #13-03 #15-03 TO #28-03