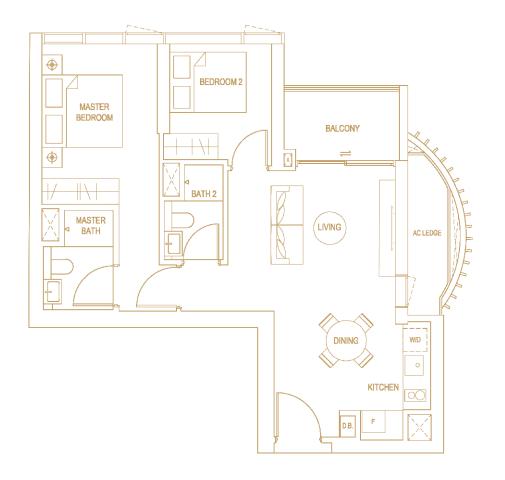

# 2-BEDROOM PRIME

 TYPE B1

 77 SQM / 829 SQFT

#06-04

Plans are approximate measurements and are subject to amendments as maybe required or approved by the relevant authorities. Building Plan Approval: A1499-00001-2019-BP01 Dated 29 Jan 2021, A1499-00001-2019-BP02 Dated 8 Mar 2021 and A1499-00001-2019-BP03 Dated 14 May 2021 Plans are approximate measurements and are subject to amendments as maybe required or approved by the relevant authorities. Building Plan Approval: A1499-00001-2019-BP01 Dated 29 Jan 2021, A1499-00001-2019-BP02 Dated 8 Mar 2021 and A1499-00001-2019-BP03 Dated 14 May 2021