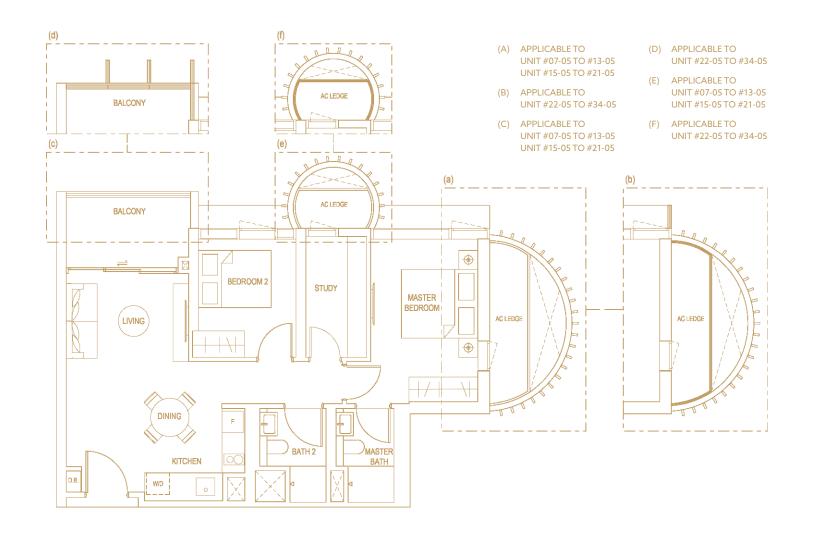

#### 2 - B E D R O O M + 1 E L E G A N T

TYPE B4 83 SQM / 893 SQFT

#07-05 TO #13-05 #15-05 TO #34-05