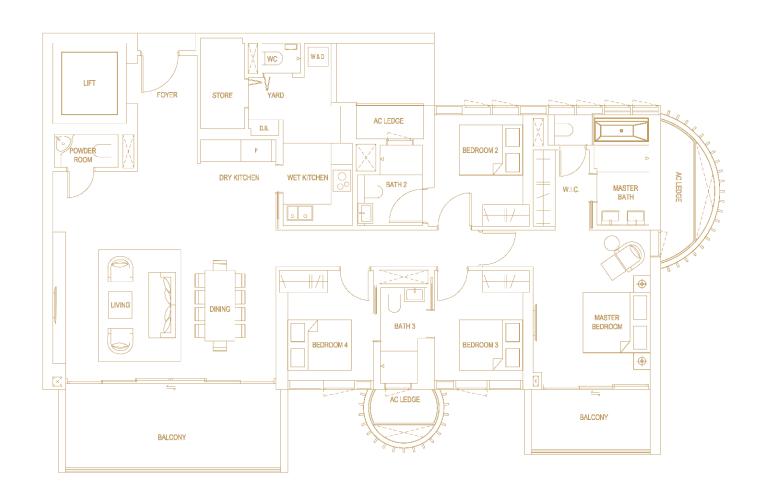

#### 4-BEDROOM DELUXE

TYPE D2 191 SQM / 2,056 SQFT

#07-01 TO #13-01 #15-01 TO #34-01