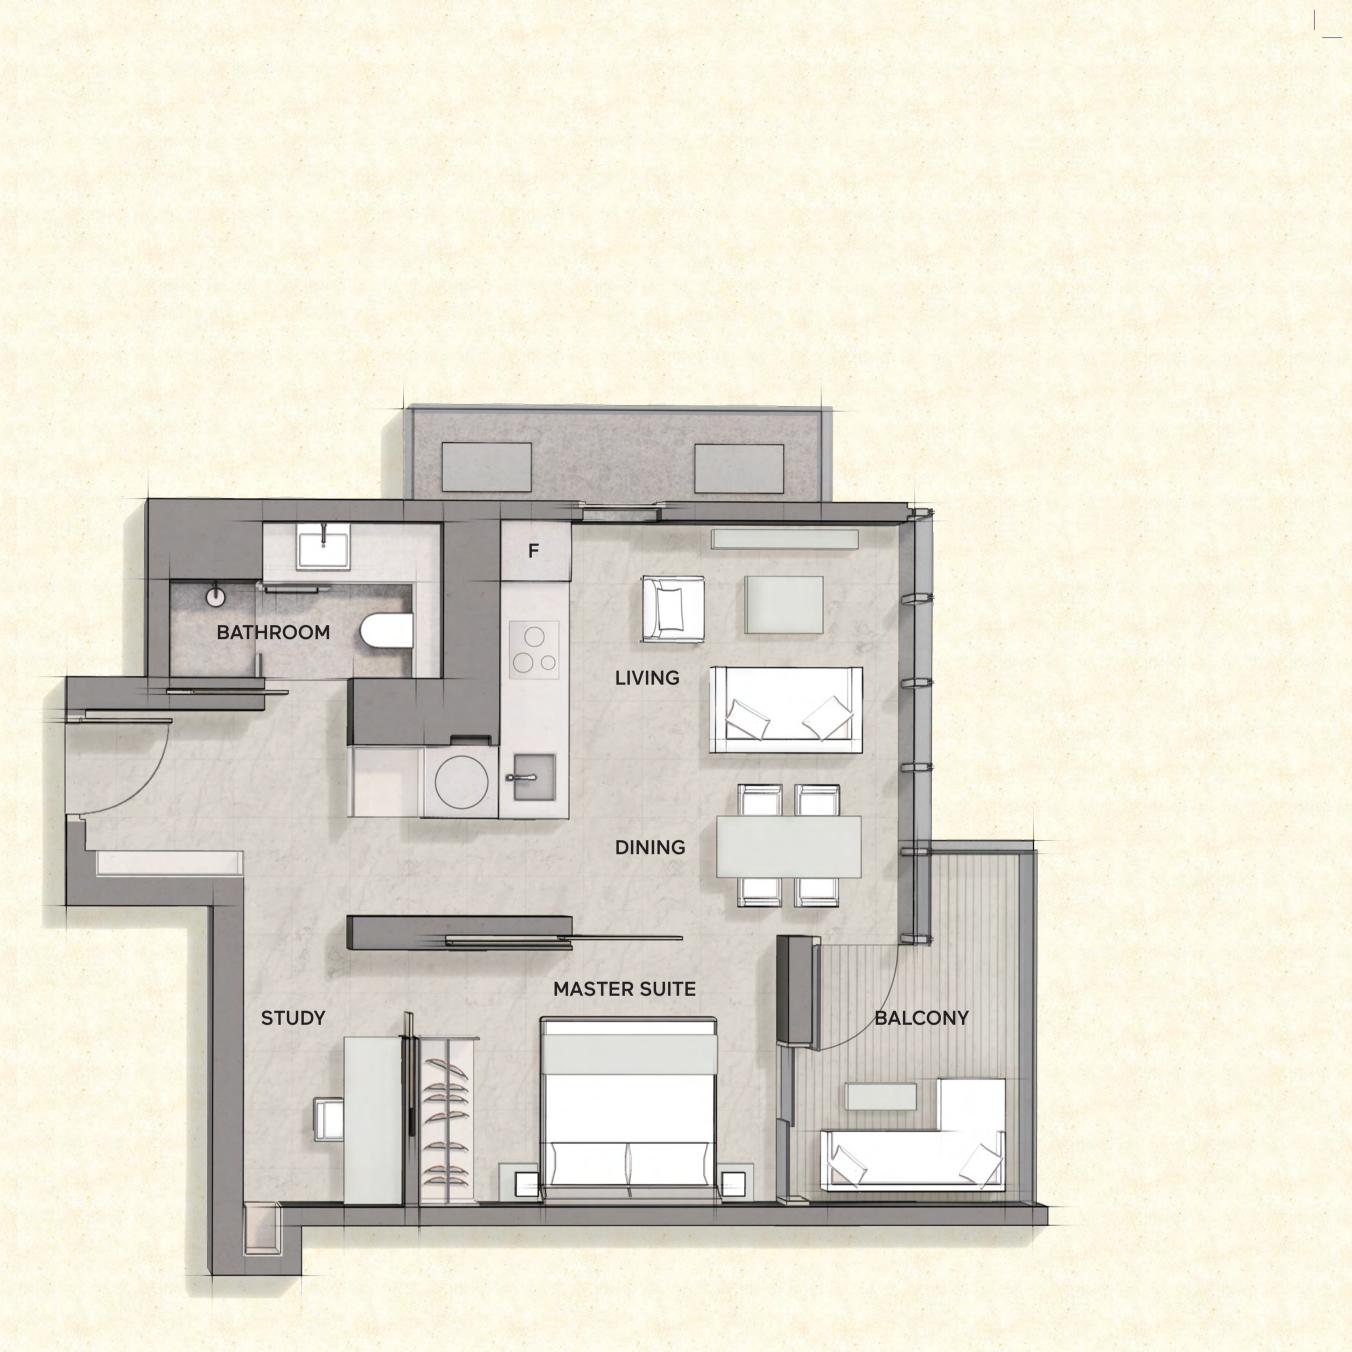

TYPE A1 1 Bedroom Apartment With Study

APARTMENT SIZE 65 m<sup>2</sup> / 700 ft<sup>2</sup>

#05-04 to #28-04