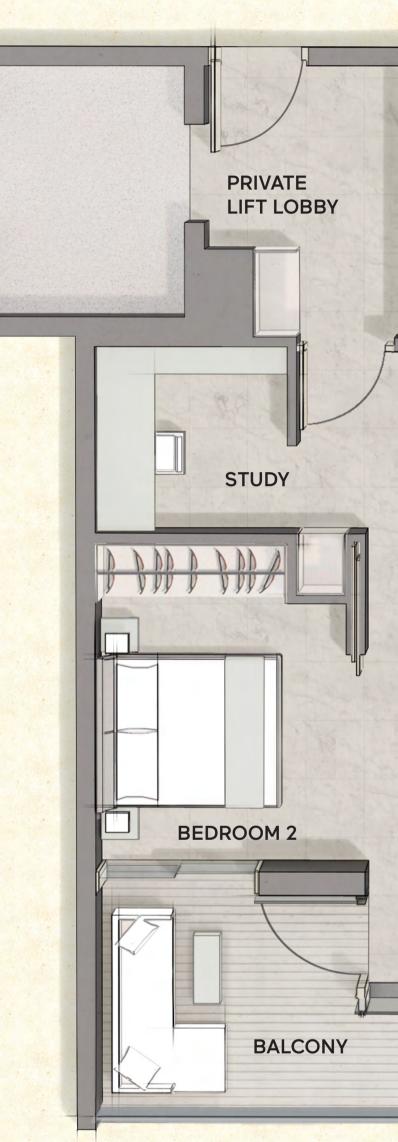

#05-02 to #28-02

TYPE D2 2 Bedroom Apartment With Private Lift & Study

APARTMENT SIZE 86 m<sup>2</sup> / 926 ft<sup>2</sup>

#05-07 to #28-07

TYPE D3 2 Bedroom Apartment With Private Lift & Study

APARTMENT SIZE 86 m<sup>2</sup> / 926 ft<sup>2</sup>

#05-06 to #28-06

TYPE E1 3 Bedroom Apartment With Private Lift & Study

**APARTMENT SIZE** 107 m<sup>2</sup> / 1,152 ft<sup>2</sup>

#05-03 to #28-03