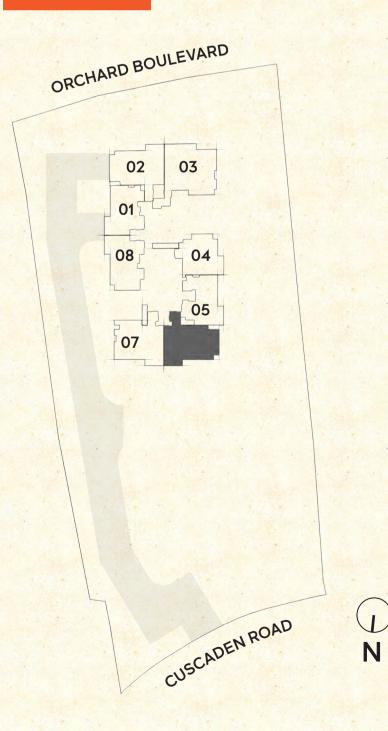

## **TYPE C1** 2 Bedroom **Apartment With Private Lift**

**APARTMENT SIZE** 76 m<sup>2</sup> / 818 ft<sup>2</sup>

#05-01 to #28-01

Area includes air-con accessory lot and balcony. The balcony shall not be enclosed unless with the approved by the relevant authorities. Floor areas are approximate measurements and are subject to final survey.

TYPE C2 2 Bedroom Apartment With Private Lift

APARTMENT SIZE 75 m<sup>2</sup> / 807 ft<sup>2</sup>

#05-08 to #28-08

TYPE D1 2 Bedroom Apartment With Private Lift & Study

APARTMENT SIZE 86 m<sup>2</sup> / 926 ft<sup>2</sup>

#05-02 to #28-02

TYPE D2 2 Bedroom Apartment With Private Lift & Study

APARTMENT SIZE 86 m<sup>2</sup> / 926 ft<sup>2</sup>

#05-07 to #28-07

TYPE D3 2 Bedroom Apartment With Private Lift & Study

APARTMENT SIZE 86 m<sup>2</sup> / 926 ft<sup>2</sup>