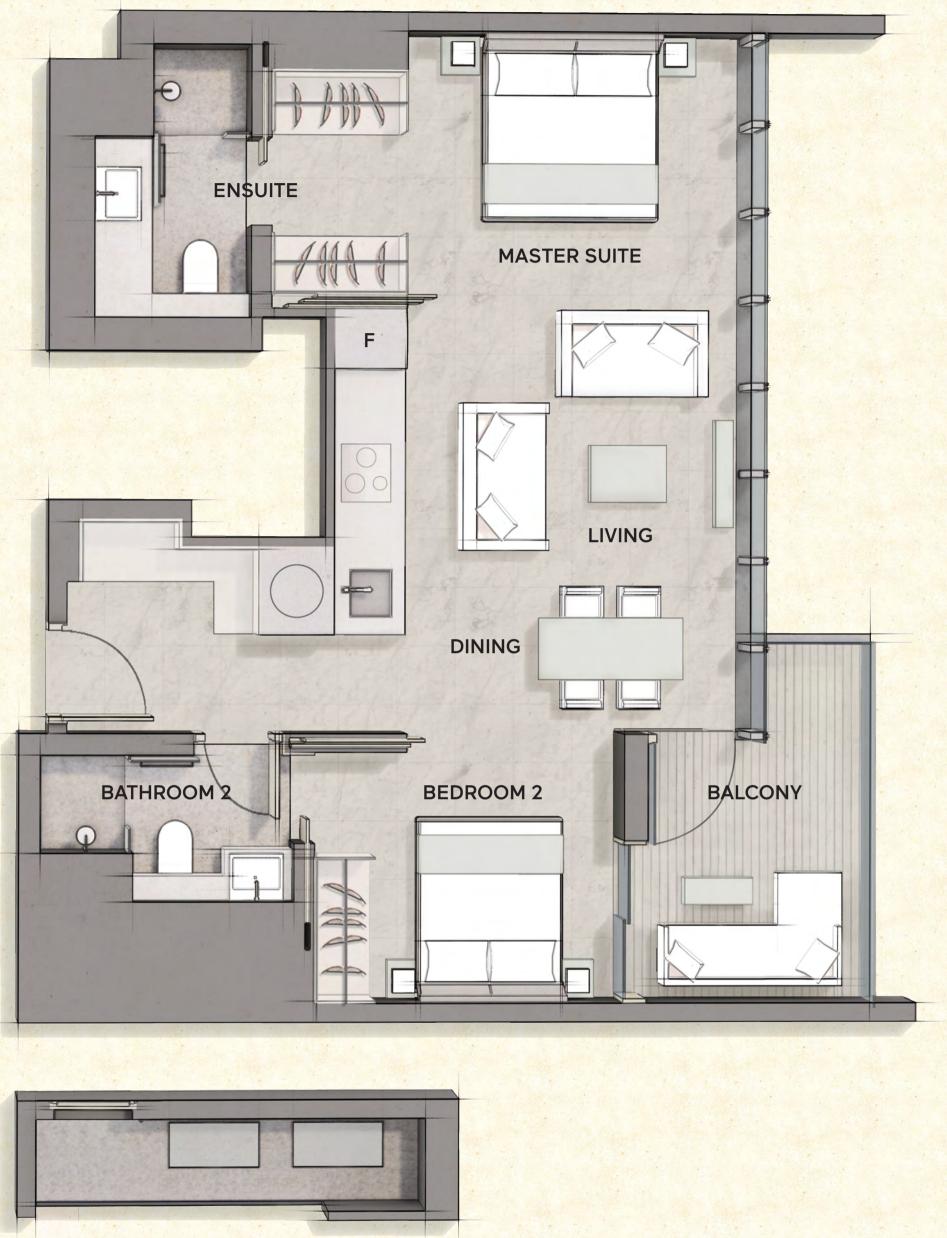

TYPE C2 2 Bedroom Apartment With Private Lift

APARTMENT SIZE 75 m<sup>2</sup> / 807 ft<sup>2</sup>

#05-08 to #28-08

TYPE D1 2 Bedroom Apartment With Private Lift & Study

APARTMENT SIZE 86 m<sup>2</sup> / 926 ft<sup>2</sup>