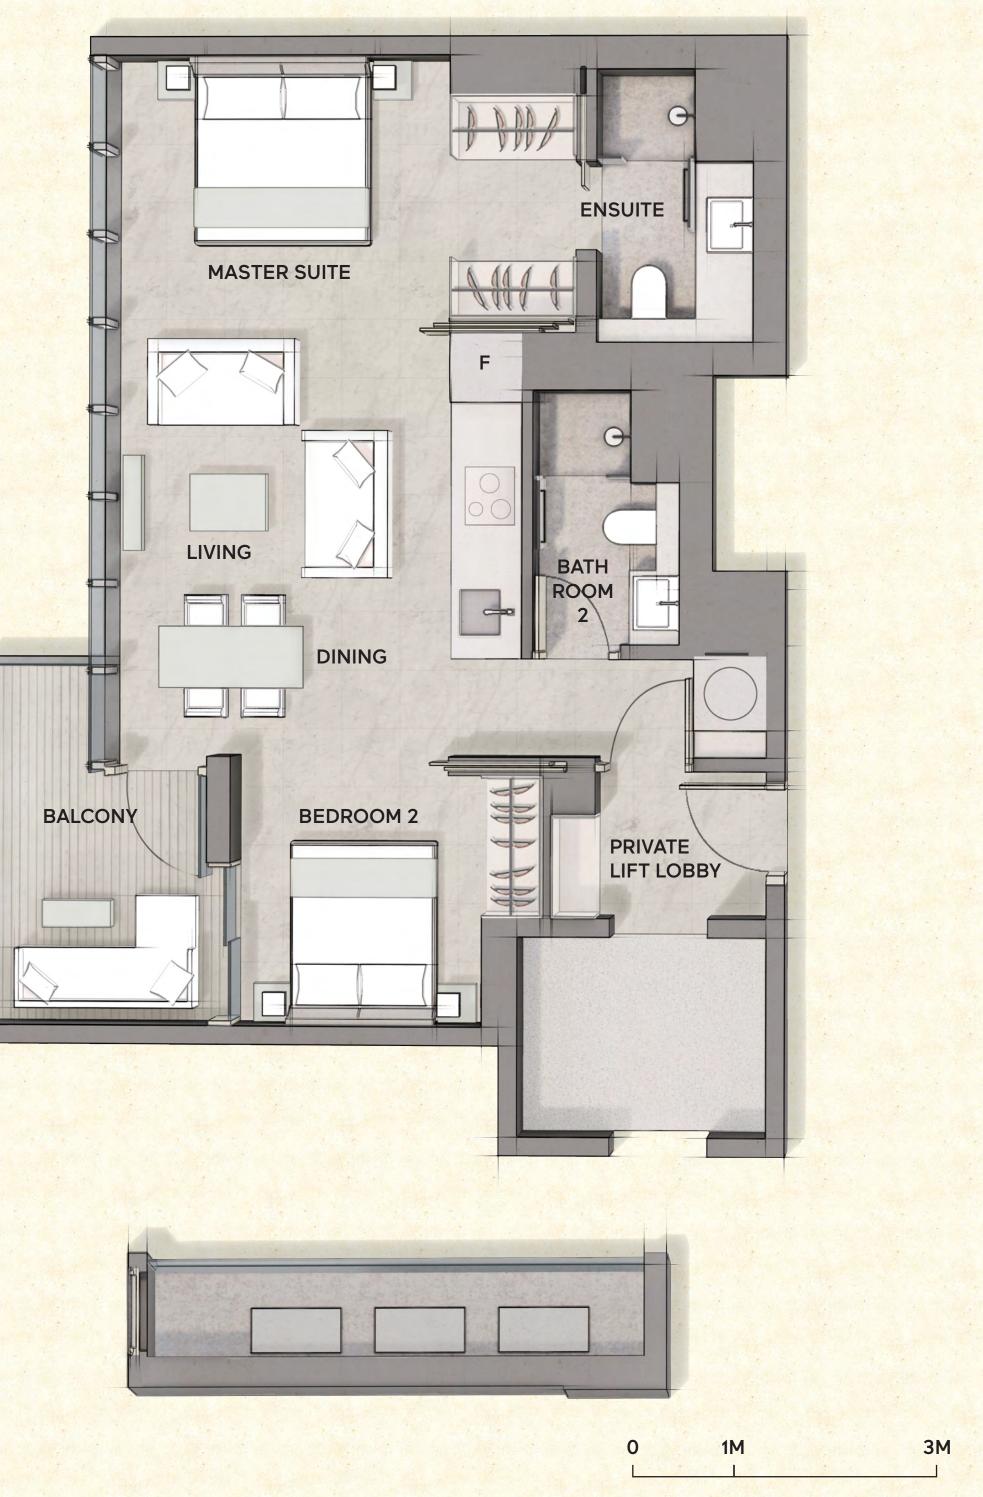

## **TYPE C1** 2 Bedroom **Apartment With Private Lift**

**APARTMENT SIZE** 76 m<sup>2</sup> / 818 ft<sup>2</sup>

#05-01 to #28-01

Area includes air-con accessory lot and balcony. The balcony shall not be enclosed unless with the approved by the relevant authorities. Floor areas are approximate measurements and are subject to final survey.