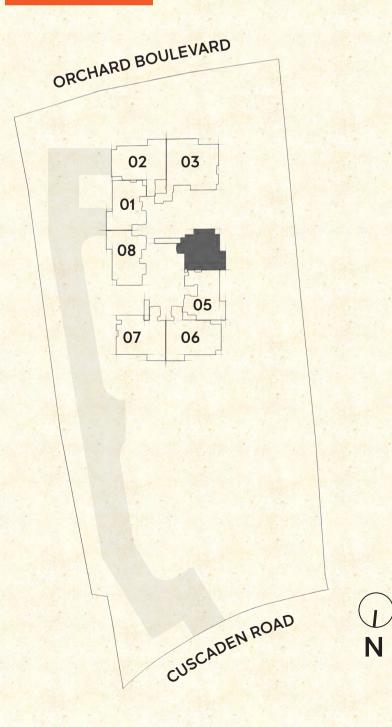

TYPE A1 1 Bedroom Apartment With Study

APARTMENT SIZE 65 m<sup>2</sup> / 700 ft<sup>2</sup>

#05-04 to #28-04