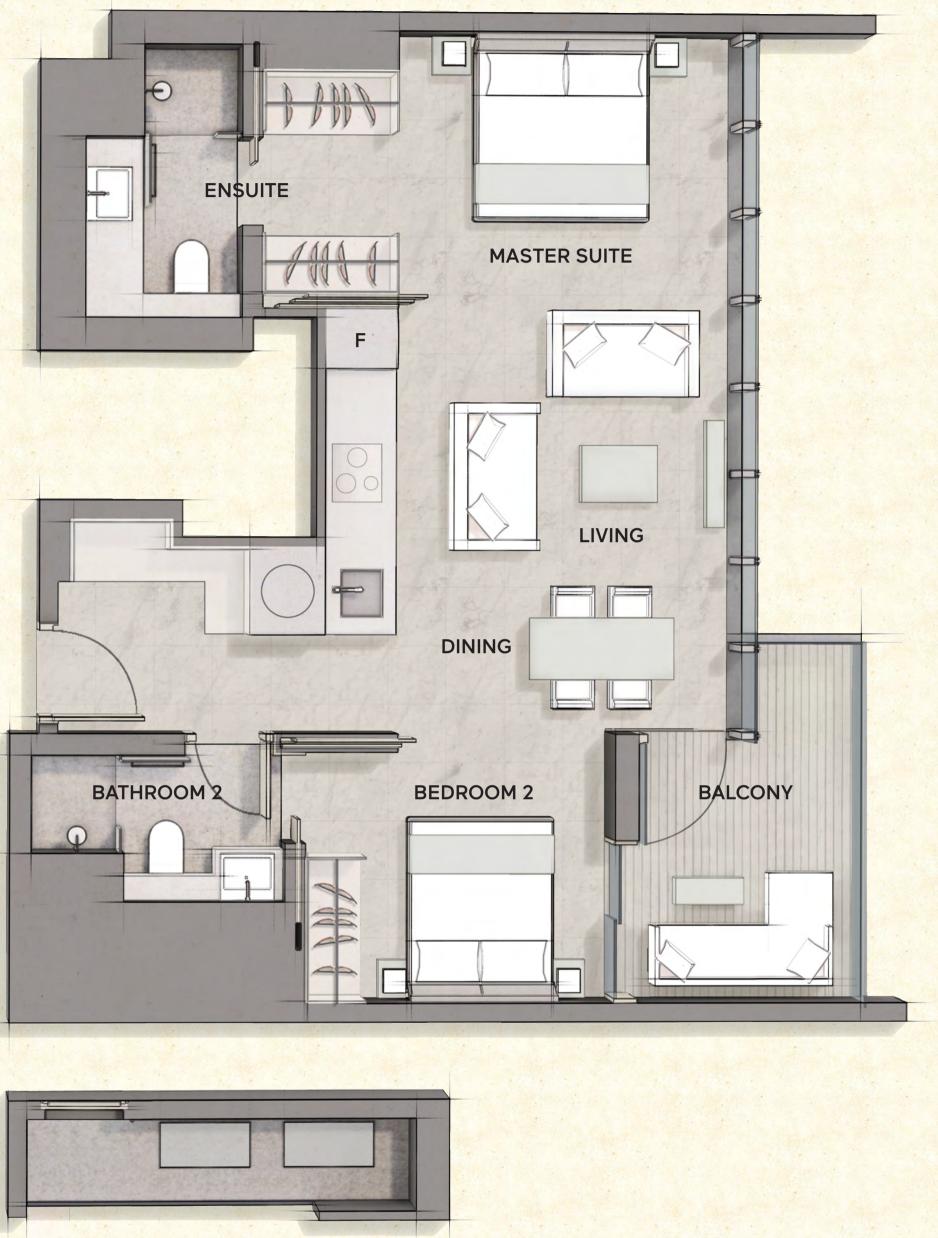

TYPE C2 2 Bedroom Apartment With Private Lift

APARTMENT SIZE 75 m<sup>2</sup> / 807 ft<sup>2</sup>

#05-08 to #28-08

TYPE D1 2 Bedroom Apartment With Private Lift & Study

APARTMENT SIZE 86 m<sup>2</sup> / 926 ft<sup>2</sup>