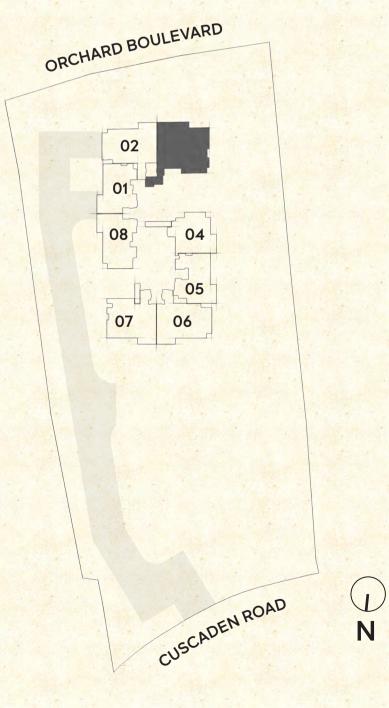

## **TYPE C1** 2 Bedroom **Apartment With Private Lift**

**APARTMENT SIZE** 76 m<sup>2</sup> / 818 ft<sup>2</sup>

#05-01 to #28-01

Area includes air-con accessory lot and balcony. The balcony shall not be enclosed unless with the approved by the relevant authorities. Floor areas are approximate measurements and are subject to final survey.

TYPE C2 2 Bedroom Apartment With Private Lift

APARTMENT SIZE 75 m<sup>2</sup> / 807 ft<sup>2</sup>

#05-08 to #28-08

TYPE D1 2 Bedroom Apartment With Private Lift & Study

APARTMENT SIZE 86 m<sup>2</sup> / 926 ft<sup>2</sup>

#05-02 to #28-02

TYPE D2 2 Bedroom Apartment With Private Lift & Study

APARTMENT SIZE 86 m<sup>2</sup> / 926 ft<sup>2</sup>

#05-07 to #28-07

TYPE D3 2 Bedroom Apartment With Private Lift & Study

APARTMENT SIZE 86 m<sup>2</sup> / 926 ft<sup>2</sup>

#05-06 to #28-06

TYPE E1 3 Bedroom Apartment With Private Lift & Study

**APARTMENT SIZE** 107 m<sup>2</sup> / 1,152 ft<sup>2</sup>

#05-03 to #28-03