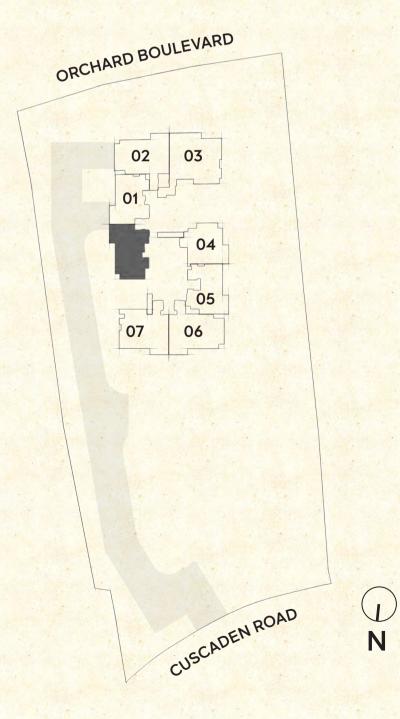

TYPE A1 1 Bedroom Apartment With Study

APARTMENT SIZE 65 m<sup>2</sup> / 700 ft<sup>2</sup>

#05-04 to #28-04

## **TYPE B1** 2 Bedroom Apartment

**APARTMENT SIZE** 75 m<sup>2</sup> / 807 ft<sup>2</sup>

#05-05 to #28-05

## **TYPE C1** 2 Bedroom **Apartment With Private Lift**

**APARTMENT SIZE** 76 m<sup>2</sup> / 818 ft<sup>2</sup>

#05-01 to #28-01

Area includes air-con accessory lot and balcony. The balcony shall not be enclosed unless with the approved by the relevant authorities. Floor areas are approximate measurements and are subject to final survey.

TYPE C2 2 Bedroom Apartment With Private Lift

APARTMENT SIZE 75 m<sup>2</sup> / 807 ft<sup>2</sup>

#05-08 to #28-08

TYPE D1 2 Bedroom Apartment With Private Lift & Study

APARTMENT SIZE 86 m<sup>2</sup> / 926 ft<sup>2</sup>

#05-02 to #28-02

TYPE D2 2 Bedroom Apartment With Private Lift & Study

APARTMENT SIZE 86 m<sup>2</sup> / 926 ft<sup>2</sup>

#05-07 to #28-07

TYPE D3 2 Bedroom Apartment With Private Lift & Study

APARTMENT SIZE 86 m<sup>2</sup> / 926 ft<sup>2</sup>

#05-06 to #28-06

TYPE E1 3 Bedroom Apartment With Private Lift & Study

**APARTMENT SIZE** 107 m<sup>2</sup> / 1,152 ft<sup>2</sup>

#05-03 to #28-03