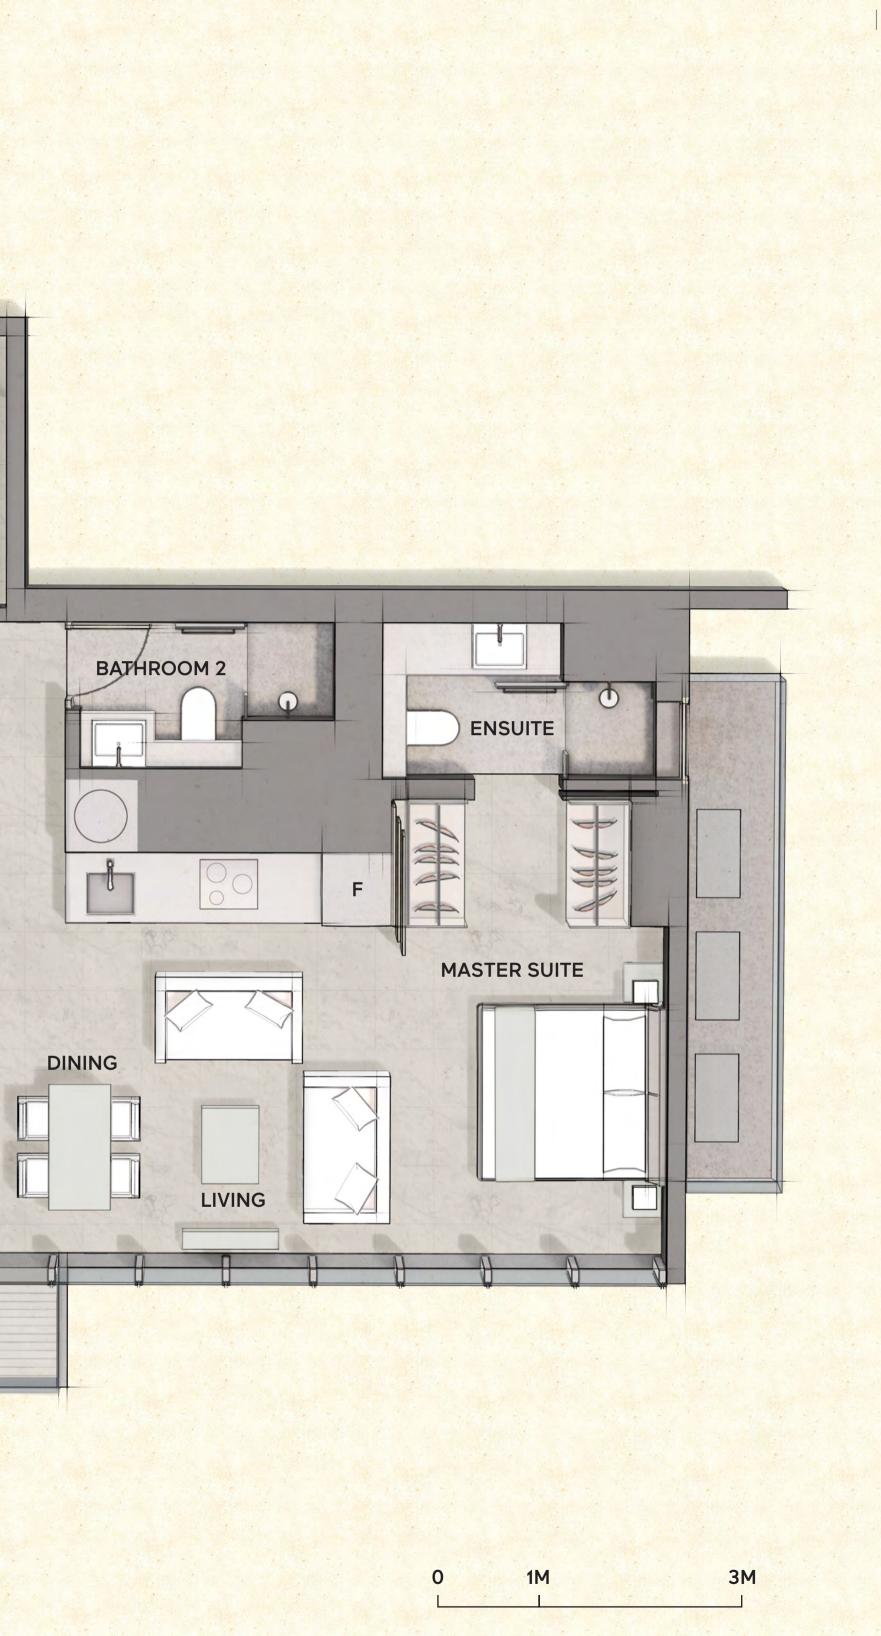

## **TYPE C1** 2 Bedroom **Apartment With Private Lift**

**APARTMENT SIZE** 76 m<sup>2</sup> / 818 ft<sup>2</sup>

#05-01 to #28-01

Area includes air-con accessory lot and balcony. The balcony shall not be enclosed unless with the approved by the relevant authorities. Floor areas are approximate measurements and are subject to final survey.

TYPE C2 2 Bedroom Apartment With Private Lift

APARTMENT SIZE 75 m<sup>2</sup> / 807 ft<sup>2</sup>

#05-08 to #28-08

TYPE D1 2 Bedroom Apartment With Private Lift & Study

APARTMENT SIZE 86 m<sup>2</sup> / 926 ft<sup>2</sup>

#05-02 to #28-02

TYPE D2 2 Bedroom Apartment With Private Lift & Study

APARTMENT SIZE 86 m<sup>2</sup> / 926 ft<sup>2</sup>

#05-07 to #28-07

TYPE D3 2 Bedroom Apartment With Private Lift & Study

APARTMENT SIZE 86 m<sup>2</sup> / 926 ft<sup>2</sup>