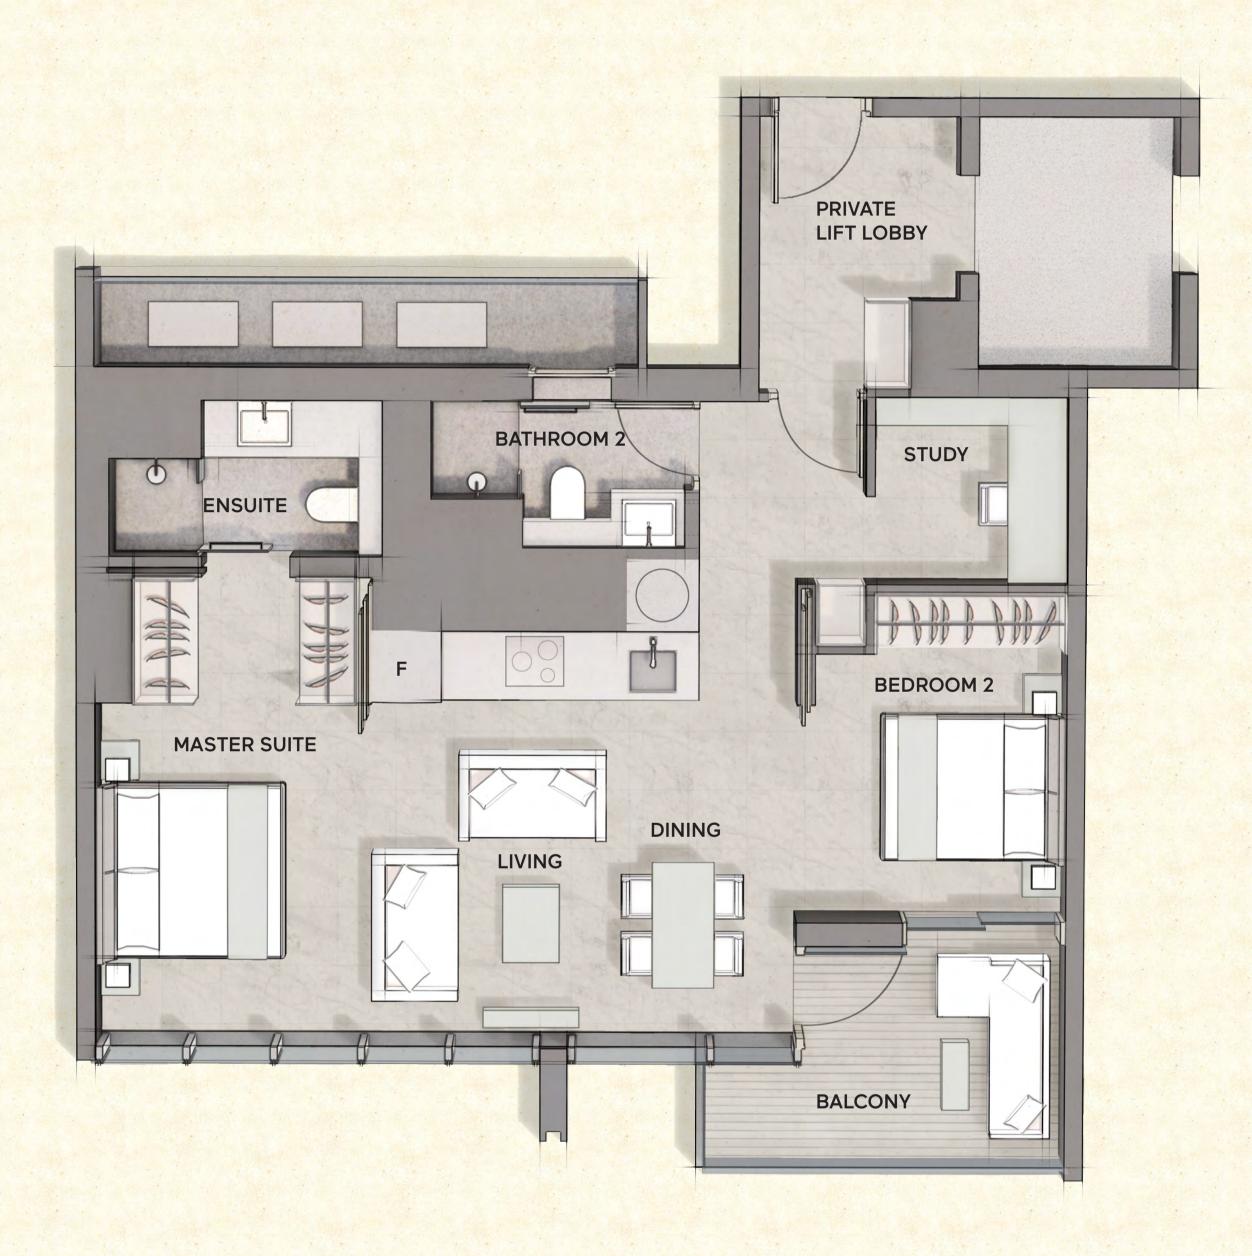

## **TYPE C1** 2 Bedroom **Apartment With Private Lift**

**APARTMENT SIZE** 76 m<sup>2</sup> / 818 ft<sup>2</sup>

#05-01 to #28-01

Area includes air-con accessory lot and balcony. The balcony shall not be enclosed unless with the approved by the relevant authorities. Floor areas are approximate measurements and are subject to final survey.