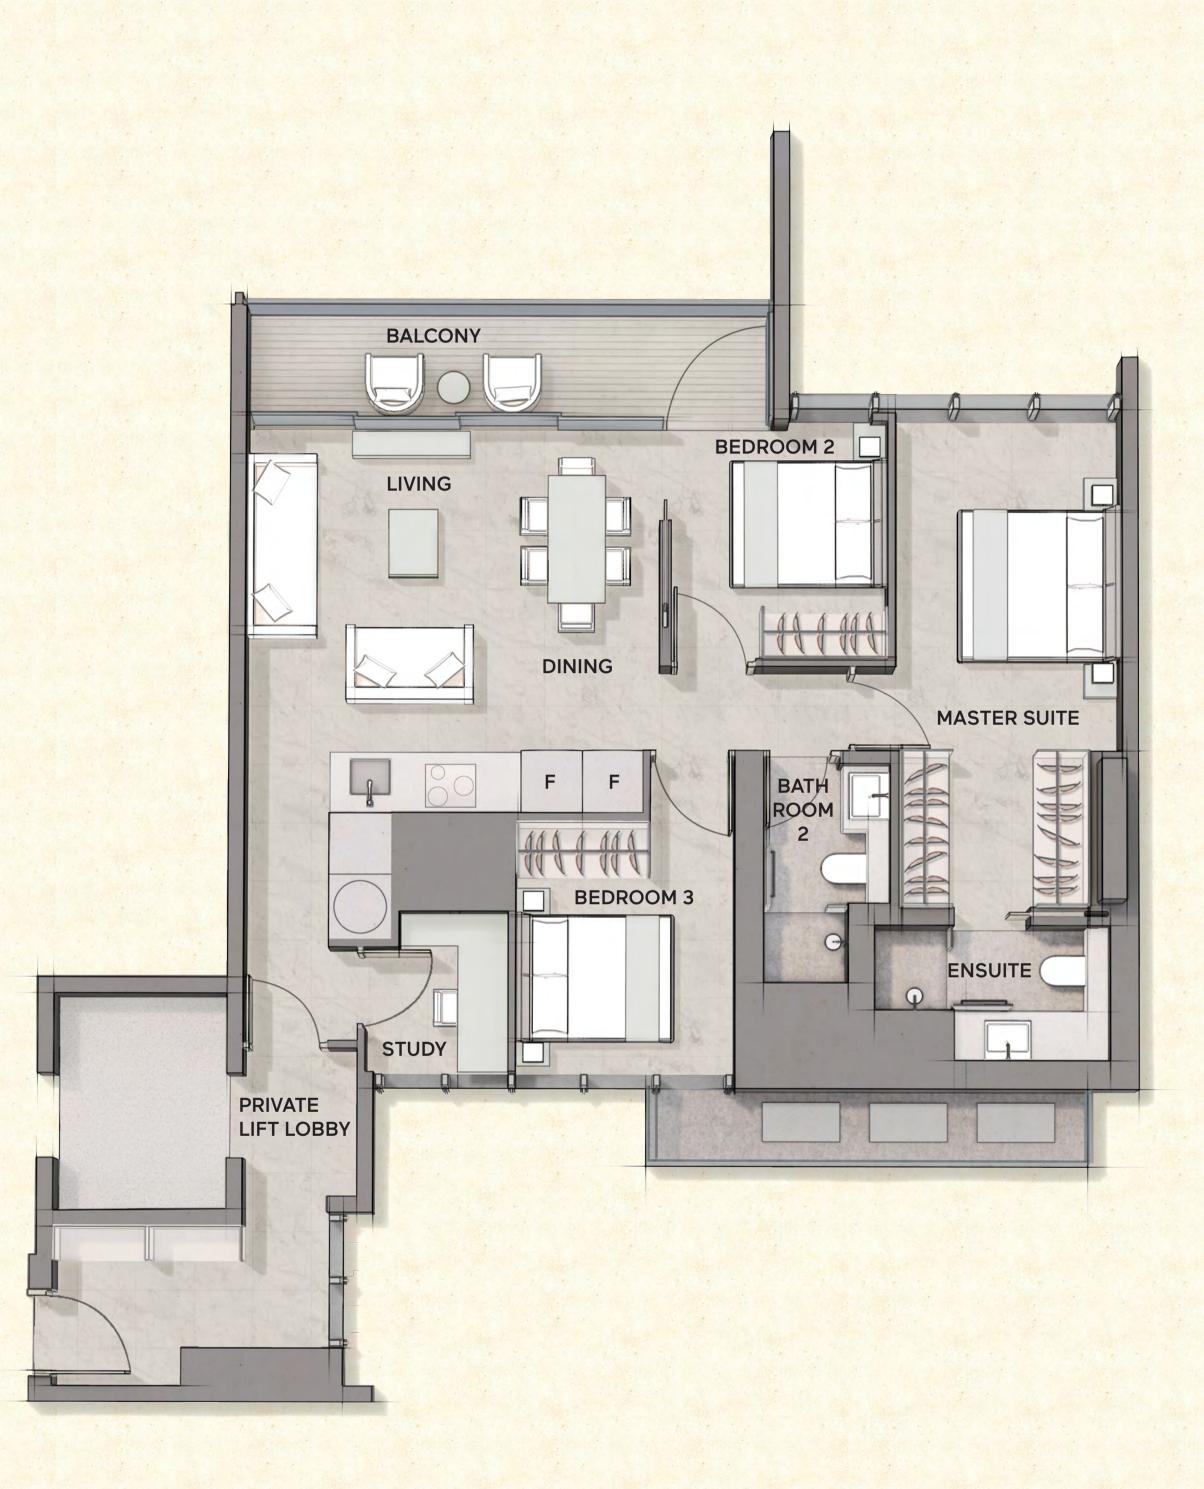

#05-06 to #28-06

TYPE E1 3 Bedroom Apartment With Private Lift & Study

**APARTMENT SIZE** 107 m<sup>2</sup> / 1,152 ft<sup>2</sup>

#05-03 to #28-03