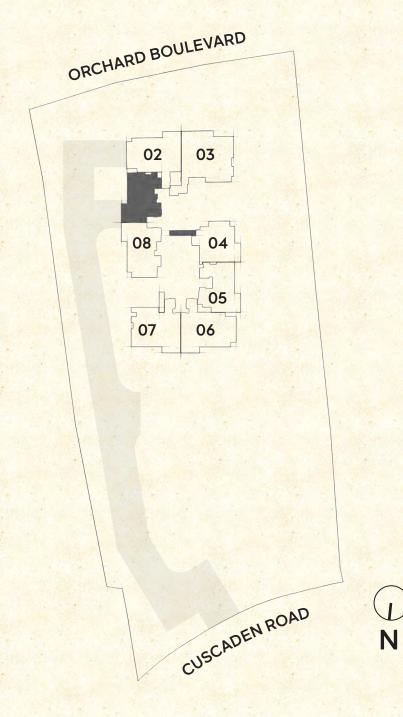

## **TYPE C1** 2 Bedroom **Apartment With Private Lift**

**APARTMENT SIZE** 76 m<sup>2</sup> / 818 ft<sup>2</sup>

#05-01 to #28-01

Area includes air-con accessory lot and balcony. The balcony shall not be enclosed unless with the approved by the relevant authorities. Floor areas are approximate measurements and are subject to final survey.

TYPE C2 2 Bedroom Apartment With Private Lift

APARTMENT SIZE 75 m<sup>2</sup> / 807 ft<sup>2</sup>

#05-08 to #28-08

TYPE D1 2 Bedroom Apartment With Private Lift & Study

APARTMENT SIZE 86 m<sup>2</sup> / 926 ft<sup>2</sup>

#05-02 to #28-02

TYPE D2 2 Bedroom Apartment With Private Lift & Study

APARTMENT SIZE 86 m<sup>2</sup> / 926 ft<sup>2</sup>

#05-07 to #28-07

TYPE D3 2 Bedroom Apartment With Private Lift & Study

APARTMENT SIZE 86 m<sup>2</sup> / 926 ft<sup>2</sup>