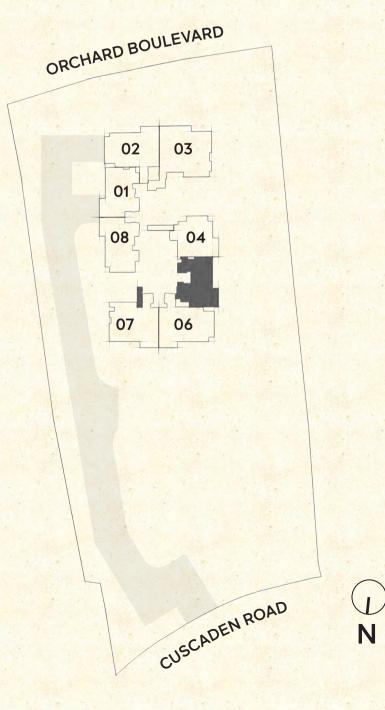

#05-02 to #28-02

TYPE D2 2 Bedroom Apartment With Private Lift & Study

APARTMENT SIZE 86 m<sup>2</sup> / 926 ft<sup>2</sup>

#05-07 to #28-07

TYPE D3 2 Bedroom Apartment With Private Lift & Study

APARTMENT SIZE 86 m<sup>2</sup> / 926 ft<sup>2</sup>