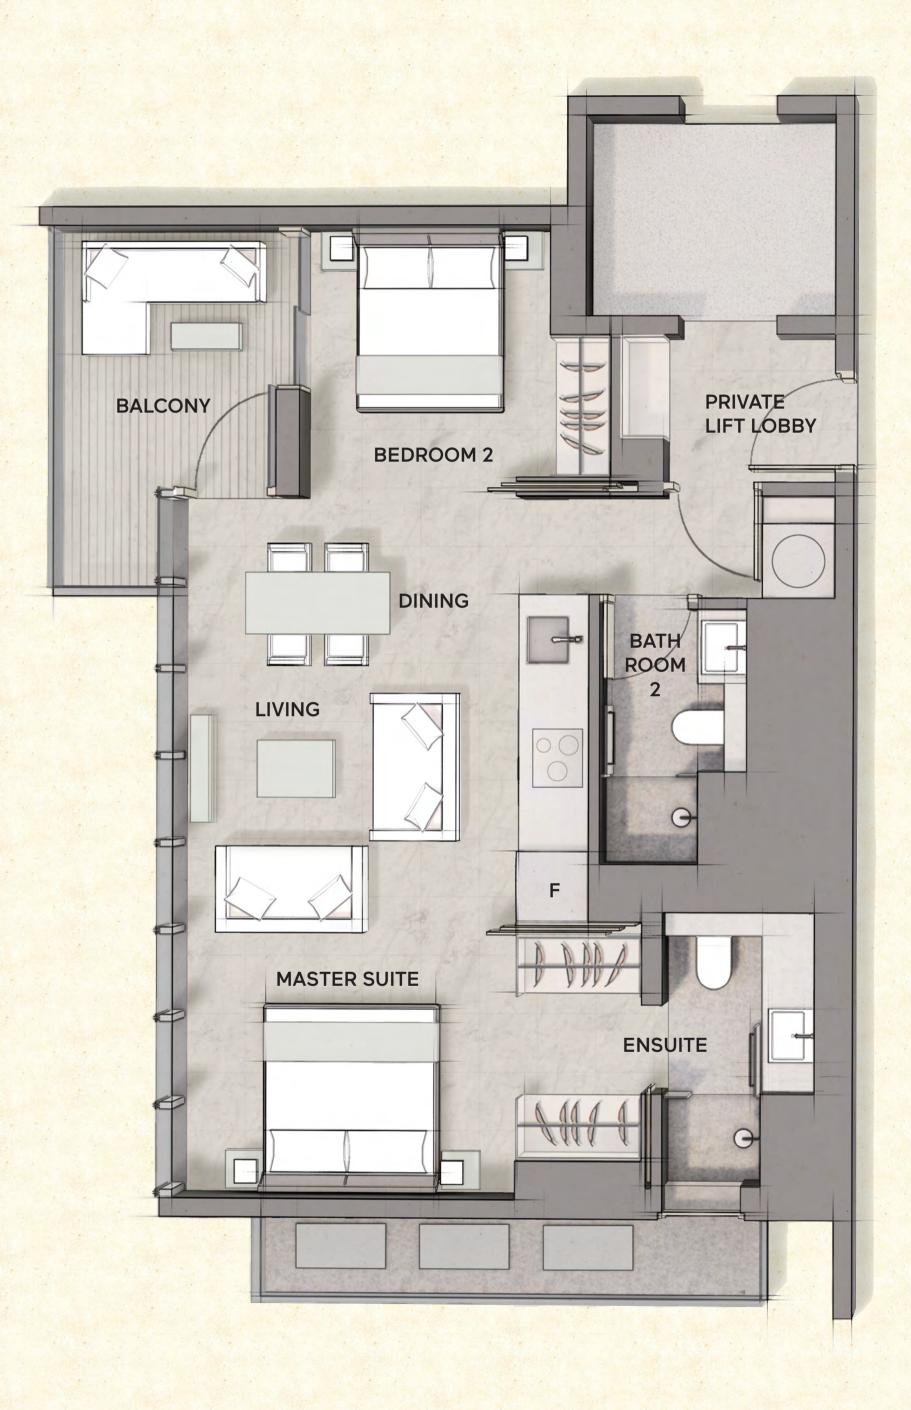

TYPE C2 2 Bedroom Apartment With Private Lift

APARTMENT SIZE 75 m<sup>2</sup> / 807 ft<sup>2</sup>

#05-08 to #28-08

TYPE D1 2 Bedroom Apartment With Private Lift & Study

APARTMENT SIZE 86 m<sup>2</sup> / 926 ft<sup>2</sup>