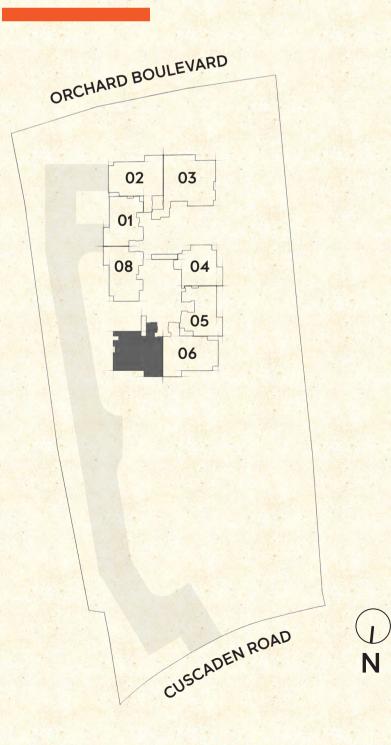

TYPE C2 2 Bedroom Apartment With Private Lift

APARTMENT SIZE 75 m<sup>2</sup> / 807 ft<sup>2</sup>

#05-08 to #28-08

TYPE D1 2 Bedroom Apartment With Private Lift & Study

APARTMENT SIZE 86 m<sup>2</sup> / 926 ft<sup>2</sup>

#05-02 to #28-02

TYPE D2 2 Bedroom Apartment With Private Lift & Study

APARTMENT SIZE 86 m<sup>2</sup> / 926 ft<sup>2</sup>

#05-07 to #28-07

TYPE D3 2 Bedroom Apartment With Private Lift & Study

APARTMENT SIZE 86 m<sup>2</sup> / 926 ft<sup>2</sup>

#05-06 to #28-06

TYPE E1 3 Bedroom Apartment With Private Lift & Study

**APARTMENT SIZE** 107 m<sup>2</sup> / 1,152 ft<sup>2</sup>

#05-03 to #28-03