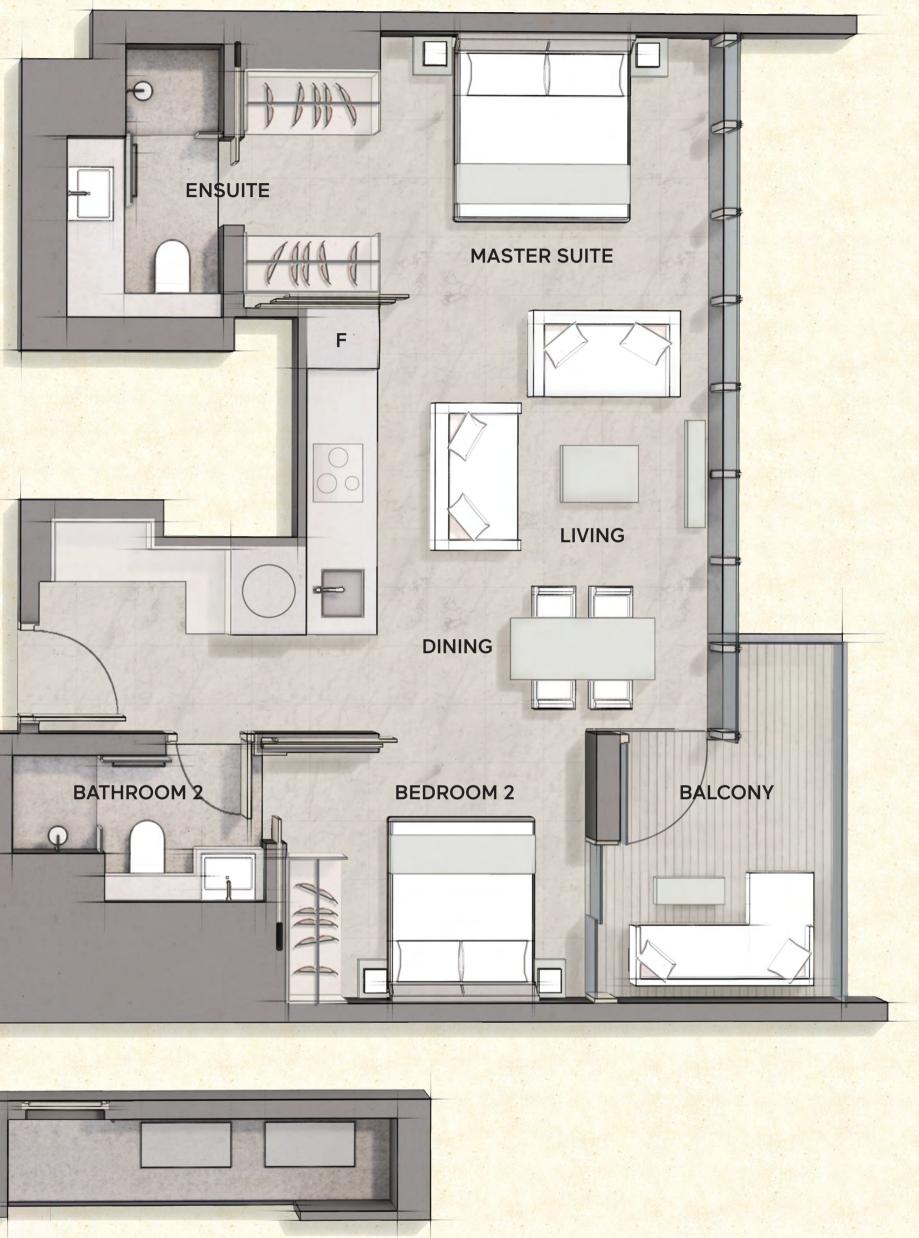

TYPE C2 2 Bedroom Apartment With Private Lift

APARTMENT SIZE 75 m<sup>2</sup> / 807 ft<sup>2</sup>

#05-08 to #28-08

TYPE D1 2 Bedroom Apartment With Private Lift & Study

APARTMENT SIZE 86 m<sup>2</sup> / 926 ft<sup>2</sup>