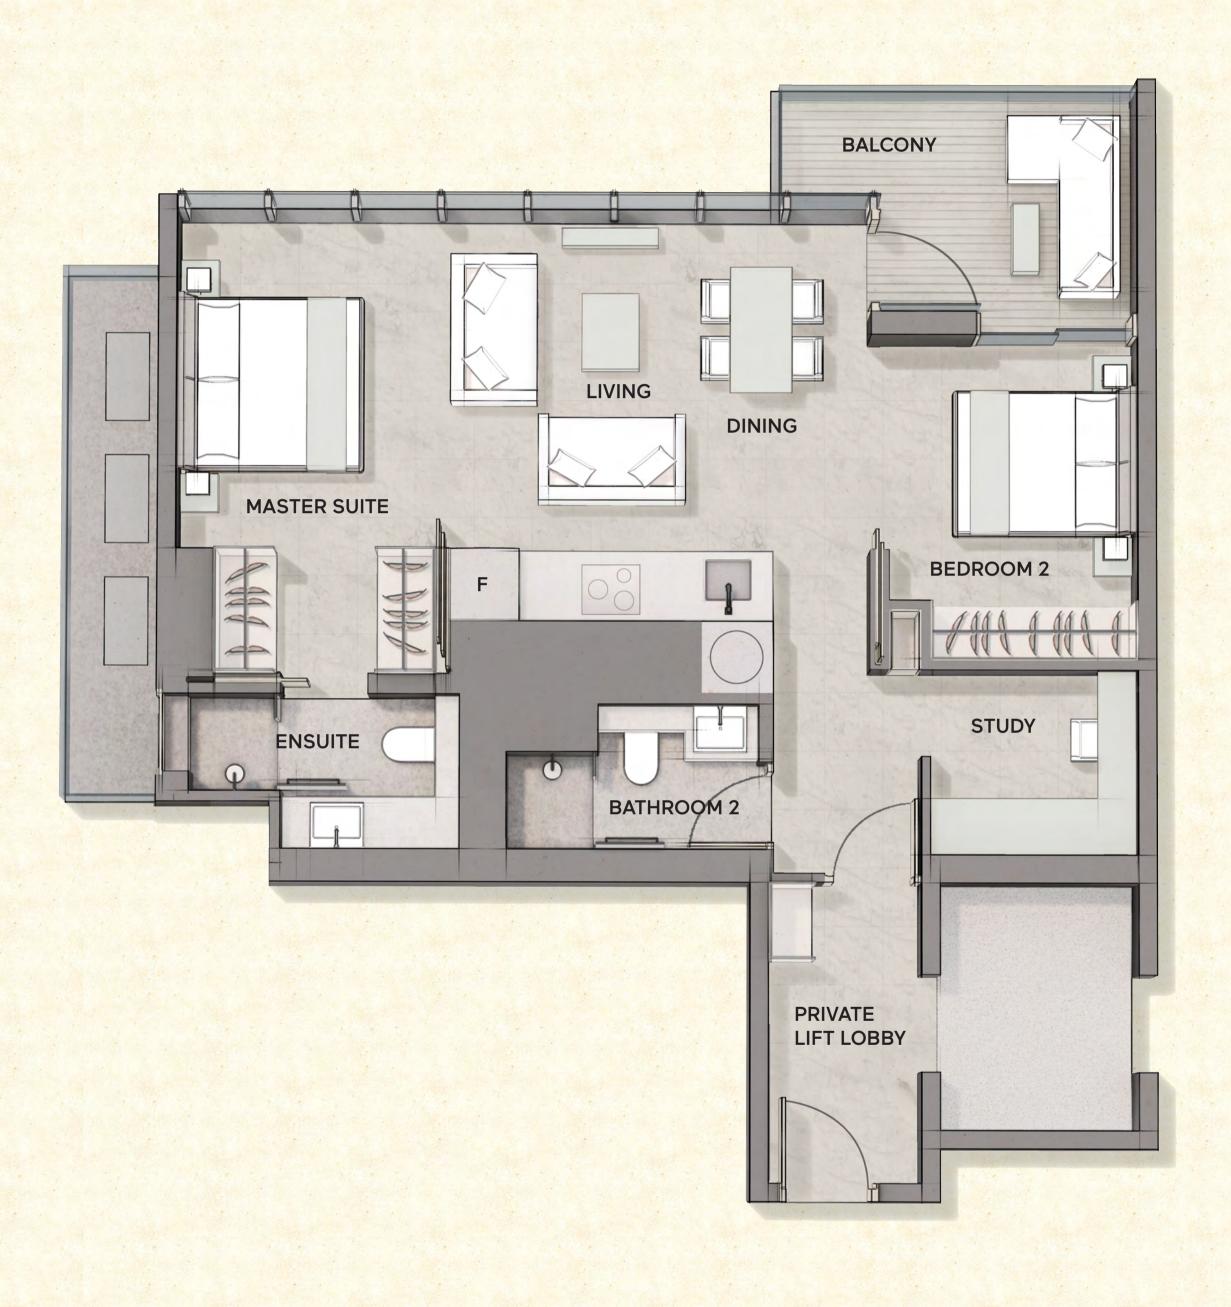

#05-02 to #28-02

TYPE D2 2 Bedroom Apartment With Private Lift & Study

APARTMENT SIZE 86 m<sup>2</sup> / 926 ft<sup>2</sup>

#05-07 to #28-07

TYPE D3 2 Bedroom Apartment With Private Lift & Study

APARTMENT SIZE 86 m<sup>2</sup> / 926 ft<sup>2</sup>