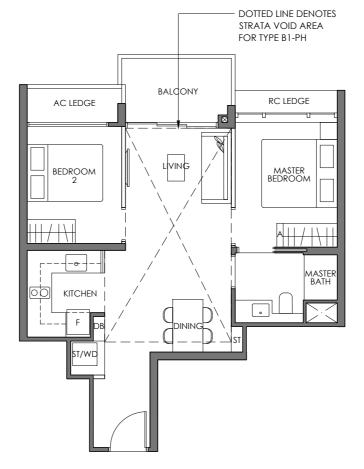

## 2 BEDROOM DELUXE

#### NORTH TOWER 1 BEDOK CENTRAL

TYPE B1-P 657 SQFT 61 SQM / #02-04

TYPE B1 61 SQM 657 SQFT #03-04 to #16-04

TYPE B1-PH 79 SQM / 850 SQFT (INCLUSIVE OF 18 SQM STRATA VOID OVER LIVING/ DINING) #17-04

TYPE B1-P

#### LEGEND (where applicable)

Washer D Dryer WD Washer cum Dryer DB Distribution Board Household Shelter Fridge Α Accessory Panel ST Storage

Area includes air conditioner (AC) ledge, balcony, PES and strata void where applicable. RC Ledge do not form part of the unit strata area.