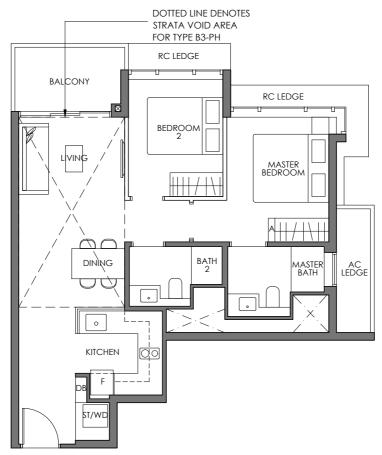

1M

3M

5M

SOUTH TOWER
1 BEDOK CENTRAL

TYPE B3-P 69 SQM / 743 SQFT #02-06

TYPE B3 69 SQM / 743 SQFT #03-06 to #16-06 PES

BEDROOM

MASTER

BEDROOM

TYPE B3-P

TYPE B3-PH
84 SQM / 904 SQFT
(INCLUSIVE OF 15 SQM STRATA VOID
OVER LIVING/ DINING)
#17-06

0 1M 3M 5M

Wall not allowed to be hacked or altered

LEGEND (where applicable)

 W
 Washer
 D
 Dryer
 WD
 Washer cum Dryer
 DB
 Distribution Board

 HS
 Household Shelter
 F
 Fridge
 A
 Accessory Panel
 ST
 Storage

 $Area\ includes\ air\ conditioner\ (AC)\ ledge,\ balcony,\ PES\ and\ strata\ void\ where\ applicable.\ RC\ Ledge\ do\ not\ form\ part\ of\ the\ unit\ strata\ area.$ 