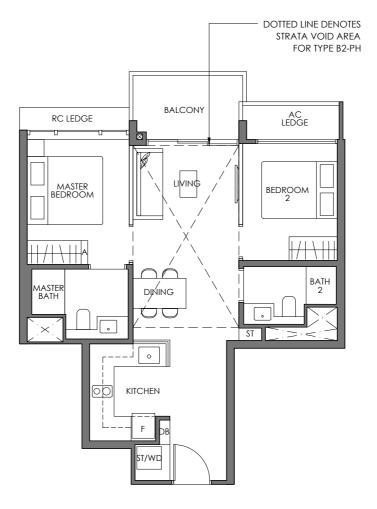

#### SOUTH TOWER 1 BEDOK CENTRAL

TYPE B2-P 64 SQM / 689 SQFT #02-07 #02-08 \*

TYPE B2
64 SQM / 689 SQFT
#03-07 to #16-07
#03-08 to #16-08 \*

TYPE B2-PH
78 SQM / 840 SQFT
(INCLUSIVE OF 14 SQM STRATA VOID
OVER LIVING/ DINING)
#17-07
#17-08 \*

or altered

k Mirrored Unit

LEGEND (where applicable)

 W
 Washer
 D
 Dryer
 WD
 Washer cum Dryer
 DB
 Distribution Board

 HS
 Household Shelter
 F
 Fridge
 A
 Accessory Panel
 ST
 Storage

 $Area\ includes\ air\ conditioner\ (AC)\ ledge,\ balcony,\ PES\ and\ strata\ void\ where\ applicable.\ RC\ Ledge\ do\ not\ form\ part\ of\ the\ unit\ strata\ area.$ 