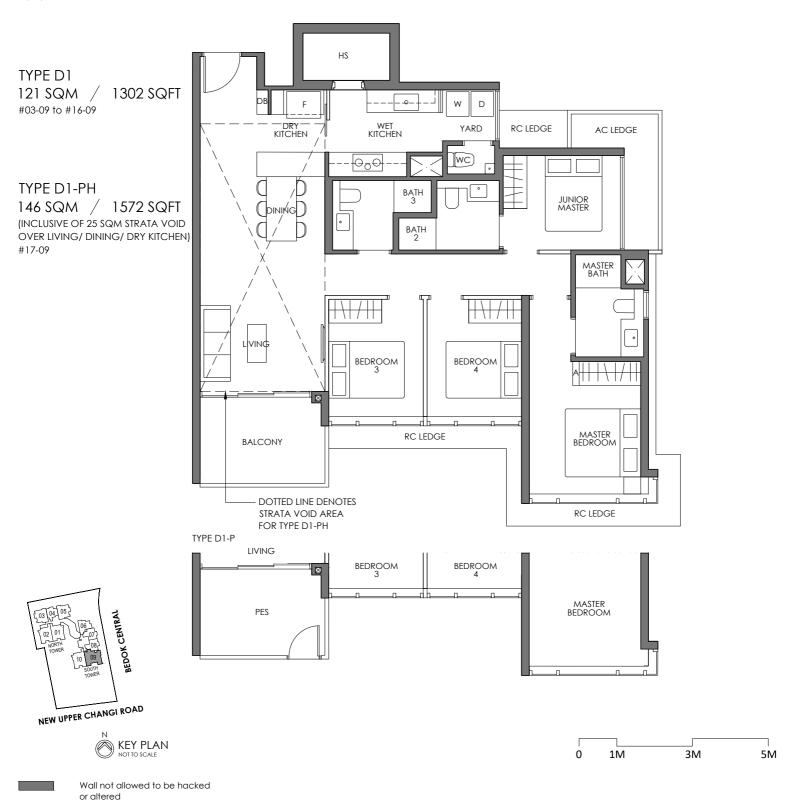

3M

5M

1M

SOUTH TOWER
1 BEDOK CENTRAL

TYPE D1-P 121 SQM / 1302 SQFT #02-09

LEGEND (where applicable)

W Washer D Dryer WD Washer cum Dryer DB Distribution Board

HS Household Shelter F Fridge A Accessory Panel ST Storage

Area includes air conditioner (AC) ledge, balcony, PES and strata void where applicable. RC Ledge do not form part of the unit strata area.