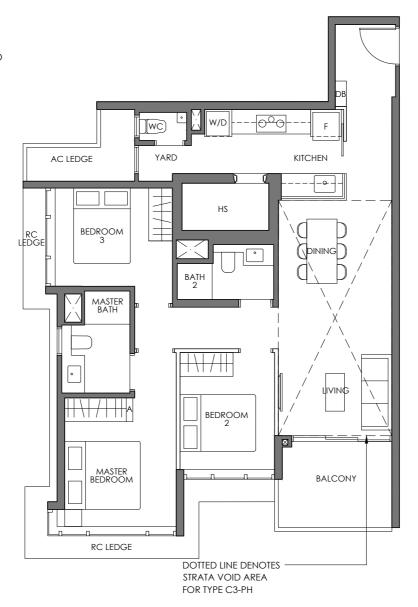

 $Area\ includes\ air\ conditioner\ (AC)\ ledge,\ balcony,\ PES\ and\ strata\ void\ where\ applicable.\ \ RC\ Ledge\ do\ not\ form\ part\ of\ the\ unit\ strata\ area.$ 

SOUTH TOWER
1 BEDOK CENTRAL

TYPE C3 101 SQM / 1087 SQFT #04-10 to #16-10

TYPE C3-PH
121 SQM / 1302 SQFT
(INCLUSIVE OF 20 SQM STRATA VOID
OVER LIVING/ DINING)
#17-10

LEGEND (where applicable)

 W
 Washer
 D
 Dryer
 WD
 Washer cum Dryer
 DB
 Distribution Board

 HS
 Household Shelter
 F
 Fridge
 A
 Accessory Panel
 ST
 Storage

 $Area\ includes\ air\ conditioner\ (AC)\ ledge,\ balcony,\ PES\ and\ strata\ void\ where\ applicable.\ \ RC\ Ledge\ do\ not\ form\ part\ of\ the\ unit\ strata\ area.$ 

The above plans are subject to change as may be approved by the relevant authorities. All floor plans are approximate measurements only and are subject to government re-survey. The balcony shall not be enclosed unless with the approved balcony screen. The installation and cost of the screen shall be borne by the purchaser.