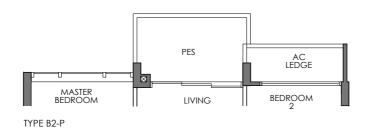

#### SOUTH TOWER 1 BEDOK CENTRAL

TYPE B2-P 64 SQM / 689 SQFT #02-07 #02-08 \*

TYPE B2
64 SQM / 689 SQFT
#03-07 to #16-07
#03-08 to #16-08 \*

TYPE B2-PH
78 SQM / 840 SQFT
(INCLUSIVE OF 14 SQM STRATA VOID
OVER LIVING/ DINING)
#17-07
#17-08 \*

or altered

k Mirrored Unit

LEGEND (where applicable)

 W
 Washer
 D
 Dryer
 WD
 Washer cum Dryer
 DB
 Distribution Board

 HS
 Household Shelter
 F
 Fridge
 A
 Accessory Panel
 ST
 Storage

 $Area\ includes\ air\ conditioner\ (AC)\ ledge,\ balcony,\ PES\ and\ strata\ void\ where\ applicable.\ RC\ Ledge\ do\ not\ form\ part\ of\ the\ unit\ strata\ area.$ 