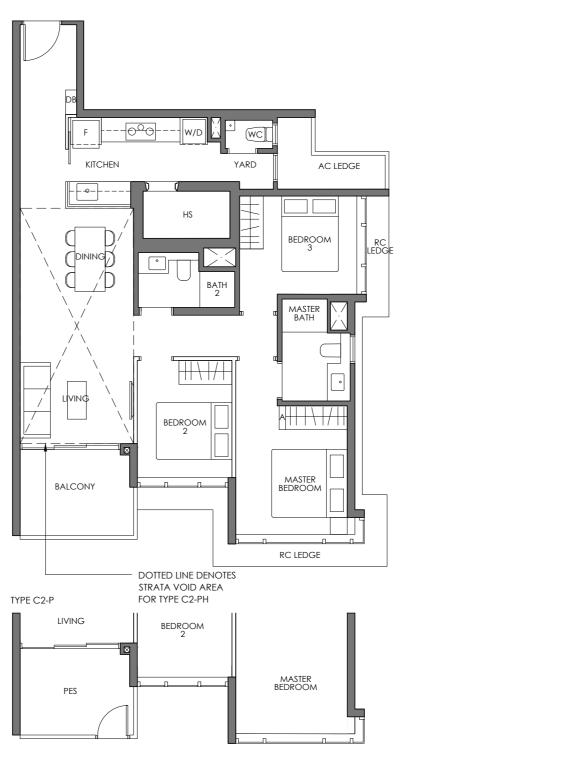

#### NORTH TOWER 1 BEDOK CENTRAL

TYPE C2-P 101 SQM / 1087 SQFT #02-01 #02-02 \*

TYPE C2 101 SQM / 1087 SQFT #03-01 to #16-01 #03-02 to #16-02 \*

TYPE C2-PH
121 SQM / 1302 SQFT
(INCLUSIVE OF 20 SQM STRATA VOID
OVER LIVING/ DINING)
#17-01
#17-02\*

Wall not allowed to be hacked or altered

or allerea

Mirrored Unit

LEGEND (where applicable)

 W
 Washer
 D
 Dryer
 WD
 Washer cum Dryer
 DB
 Distribution Board

 HS
 Household Shelter
 F
 Fridge
 A
 Accessory Panel
 ST
 Storage

 $Area\ includes\ air\ conditioner\ (AC)\ ledge,\ balcony,\ PES\ and\ strata\ void\ where\ applicable.\ \ RC\ Ledge\ do\ not\ form\ part\ of\ the\ unit\ strata\ area.$ 

SOUTH TOWER
1 BEDOK CENTRAL

TYPE C3 101 SQM / 1087 SQFT #04-10 to #16-10