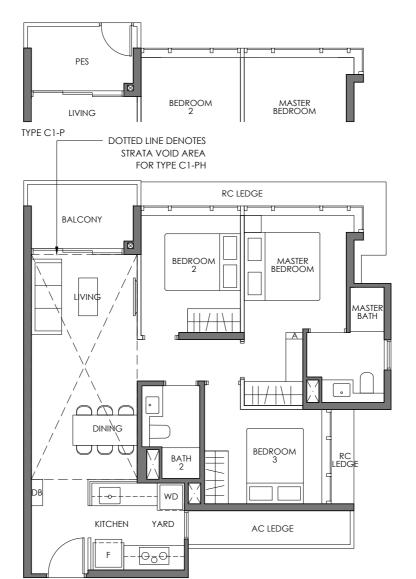

#### NORTH TOWER 1 BEDOK CENTRAL

TYPE C1-P 83 SQM / 893 SQFT #02-03 \* #02-05

TYPE C1 83 SQM / 893 SQFT #03-03 to #16-03 \* #03-05 to #16-05

TYPE C1-PH
101 SQM / 1087 SQFT
(INCLUSIVE OF 18 SQM STRATA VOID
OVER LIVING/ DINING)
#17-03 \*
#17-05

Wall not allowed to be hacked or altered

\* Mirrored Unit

LEGEND (where applicable)

 W
 Washer
 D
 Dryer
 WD
 Washer cum Dryer
 DB
 Distribution Board

 HS
 Household Shelter
 F
 Fridge
 A
 Accessory Panel
 ST
 Storage

 $Area includes air conditioner (AC) ledge, balcony, PES and strata void where applicable. \ RC \ Ledge \ do \ not form \ part of the unit strata \ area.$ 