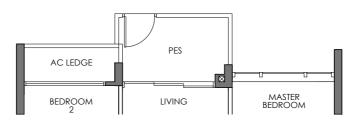

## 2 BEDROOM DELUXE

#### NORTH TOWER 1 BEDOK CENTRAL

TYPE B1-P 657 SQFT 61 SQM / #02-04

TYPE B1 61 SQM 657 SQFT #03-04 to #16-04

TYPE B1-PH 79 SQM / 850 SQFT (INCLUSIVE OF 18 SQM STRATA VOID OVER LIVING/ DINING) #17-04

TYPE B1-P

#### LEGEND (where applicable)

Washer D Dryer WD Washer cum Dryer DB Distribution Board Household Shelter Fridge Α Accessory Panel ST Storage

Area includes air conditioner (AC) ledge, balcony, PES and strata void where applicable. RC Ledge do not form part of the unit strata area.