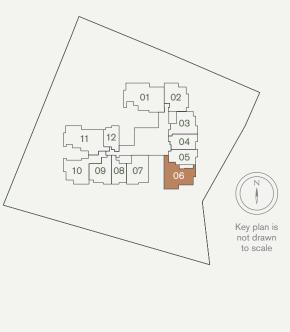

# 2-Bedroom + Study

Type BS1

98 sqm / 1,055 sq ft #02-06 to #09-06

ODD FLOOR

FACADE TREATMENT, NOT INCLUDED IN STRATA AREA

0 1m 2m 5m 10m

**EVEN FLOOR** 

Type B4