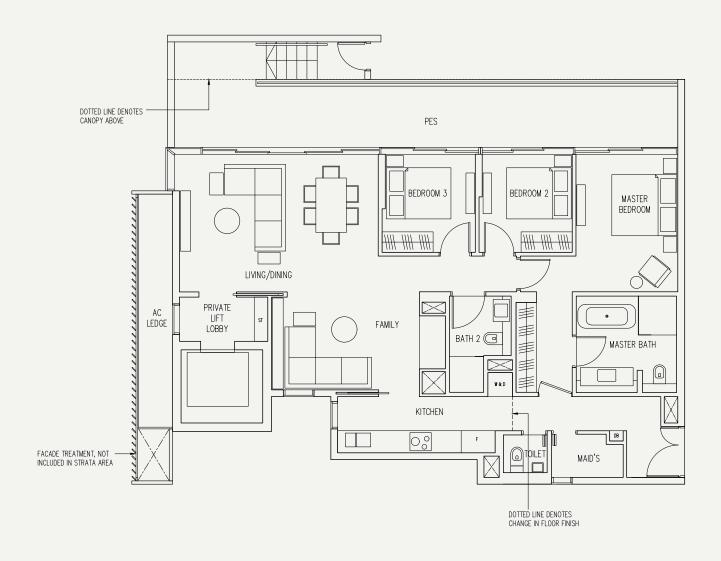

**Type D1(P)** 170 sqm / 1,830 sq ft #01-01

Type D1

161 sqm / 1,733 sq ft #02-01, #04-01, #06-01, #08-01\*