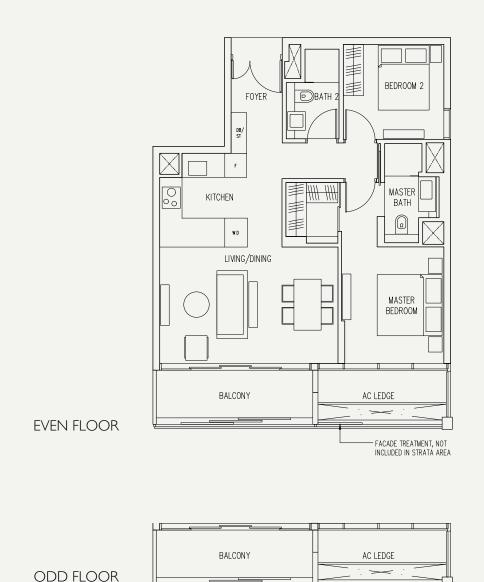

# 2-Bedroom + Study

Type BS1

98 sqm / 1,055 sq ft #02-06 to #09-06

ODD FLOOR

FACADE TREATMENT, NOT INCLUDED IN STRATA AREA

0 1m 2m 5m 10m

**EVEN FLOOR** 

Type B4