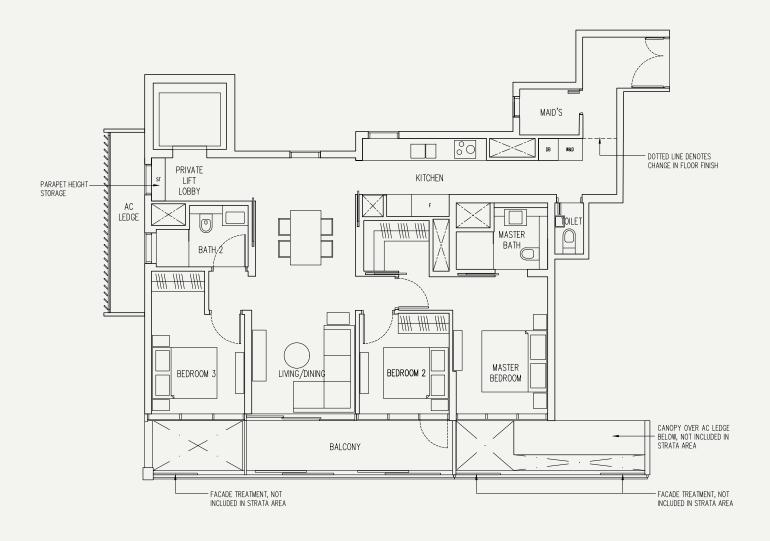

103 sqm / 1,109 sq ft #02-10 to #08-10, #09-10\*

Type C1

131 sqm / 1,410 sq ft #03-01, #05-01, #07-01, #09-01\*

Type C2

137 sqm / 1,475 sq ft #02-11 to #08-11, #09-11\*, #10-11\*

Type C3

123 sqm / 1,324 sq ft #10-10