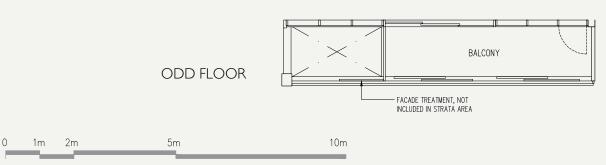

103 sqm / 1,109 sq ft #02-10 to #08-10, #09-10\*

Type C1

131 sqm / 1,410 sq ft #03-01, #05-01, #07-01, #09-01\*

Type C2

137 sqm / 1,475 sq ft #02-11 to #08-11, #09-11\*, #10-11\*

Type C3

123 sqm / 1,324 sq ft #10-10