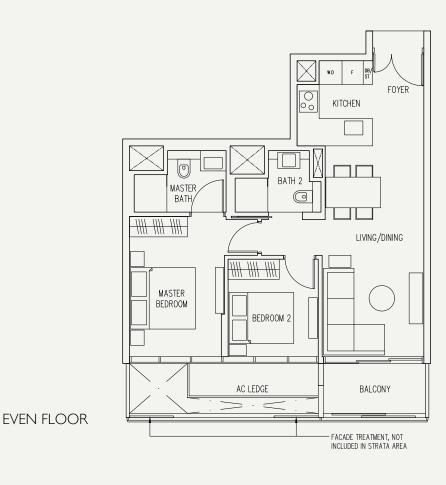

Type B2A

75 sqm / 807 sq ft #02-09 to #08-09, #09-09\*

ODD FLOOR

AC LEDGE
BALCONY

FACADE TREATMENT, NOT INCLUDED IN STRATA AREA

**Type B3** 86 sqm / 926 sq ft #02-07 to #08-07, #09-07\*

FACADE TREATMENT, NOT INCLUDED IN STRATA AREA