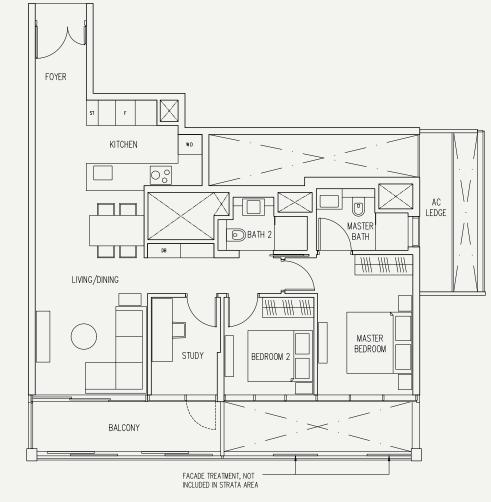

# 2-Bedroom + Study

Type BS1

98 sqm / 1,055 sq ft #02-06 to #09-06

ODD FLOOR

FACADE TREATMENT, NOT INCLUDED IN STRATA AREA

0 1m 2m 5m 10m

**EVEN FLOOR** 

Type B4