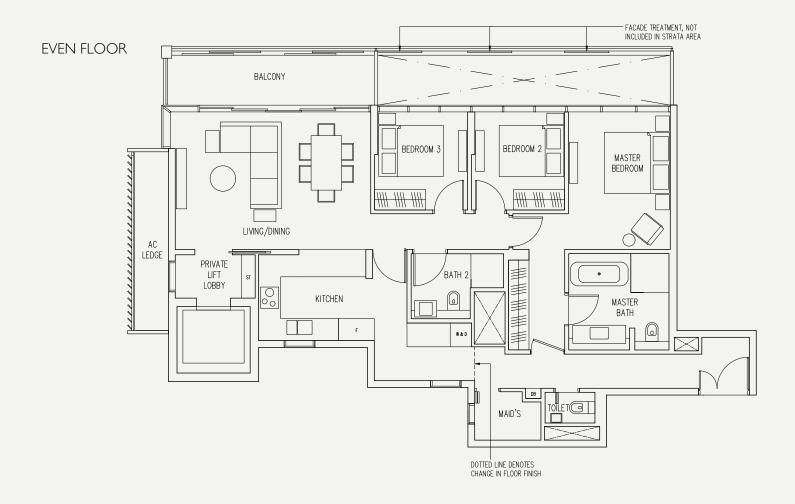

103 sqm / 1,109 sq ft #02-10 to #08-10, #09-10\*

Type C1

131 sqm / 1,410 sq ft #03-01, #05-01, #07-01, #09-01\*

Type C2

137 sqm / 1,475 sq ft #02-11 to #08-11, #09-11\*, #10-11\*

Type C3

123 sqm / 1,324 sq ft #10-10