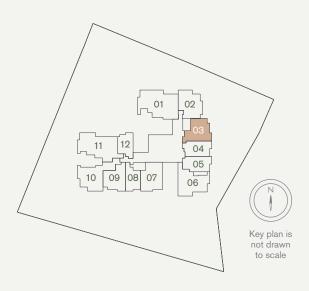

Type B2A

75 sqm / 807 sq ft #02-09 to #08-09, #09-09\*

ODD FLOOR

AC LEDGE
BALCONY

FACADE TREATMENT, NOT INCLUDED IN STRATA AREA

**Type B3** 86 sqm / 926 sq ft #02-07 to #08-07, #09-07\*

FACADE TREATMENT, NOT INCLUDED IN STRATA AREA