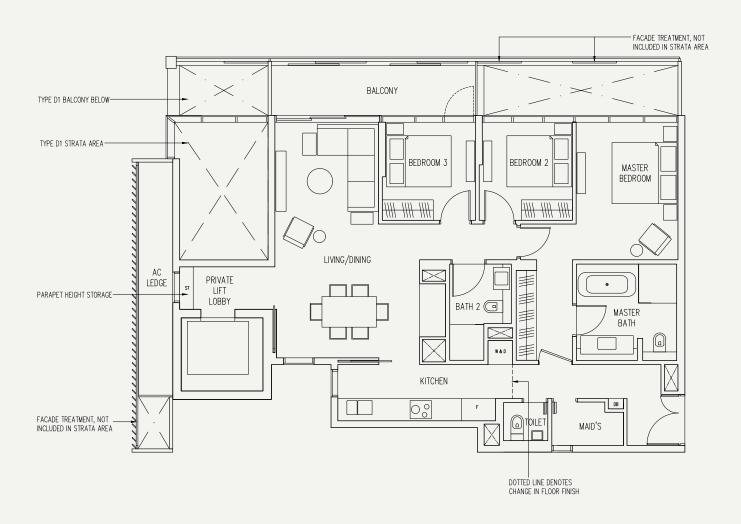

**Type D1(P)** 170 sqm / 1,830 sq ft #01-01

Type D1

161 sqm / 1,733 sq ft #02-01, #04-01, #06-01, #08-01\*