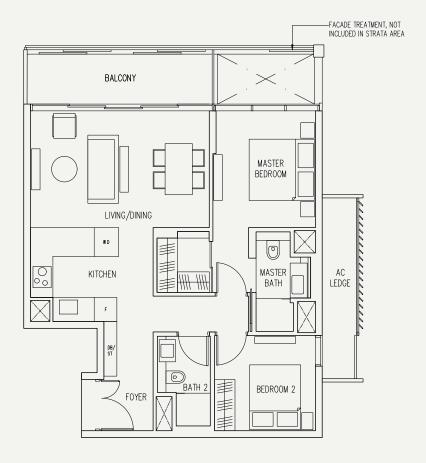

Type B2A

75 sqm / 807 sq ft #02-09 to #08-09, #09-09\*

ODD FLOOR

AC LEDGE
BALCONY

FACADE TREATMENT, NOT INCLUDED IN STRATA AREA

**Type B3** 86 sqm / 926 sq ft #02-07 to #08-07, #09-07\*

FACADE TREATMENT, NOT INCLUDED IN STRATA AREA