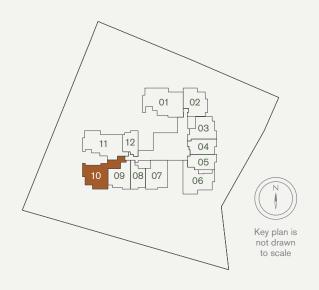

**Type A1** 50 sqm / 538 sq ft #02-12 to #08-12, #09-12\*, #10-12\*

**EVEN FLOOR** 

**Type A2** 53 sqm / 570 sq ft #02-08 to #08-08, #09-08\*

ODD FLOOR

BALCONY

AC LEDGE

FACADE TREATMENT, NOT INCLUDED IN STRATA AREA

Type B2A

75 sqm / 807 sq ft #02-09 to #08-09, #09-09\*

ODD FLOOR

AC LEDGE
BALCONY

FACADE TREATMENT, NOT INCLUDED IN STRATA AREA

**Type B3** 86 sqm / 926 sq ft #02-07 to #08-07, #09-07\*

FACADE TREATMENT, NOT INCLUDED IN STRATA AREA

103 sqm / 1,109 sq ft #02-10 to #08-10, #09-10\*

Type C1

131 sqm / 1,410 sq ft #03-01, #05-01, #07-01, #09-01\*

Type C2

137 sqm / 1,475 sq ft #02-11 to #08-11, #09-11\*, #10-11\*

Type C3

123 sqm / 1,324 sq ft #10-10