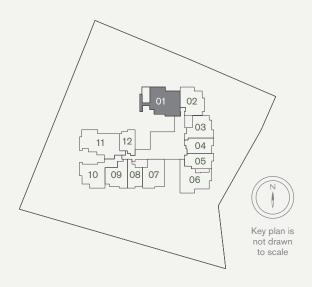

**Type D1(P)** 170 sqm / 1,830 sq ft #01-01

Type D1

161 sqm / 1,733 sq ft #02-01, #04-01, #06-01, #08-01\*