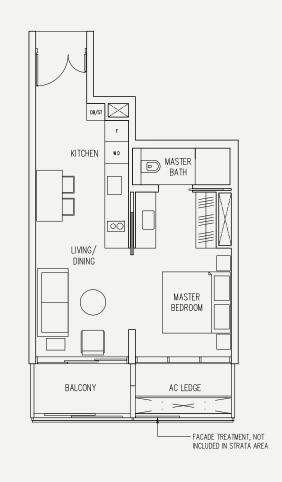

Type B2A

75 sqm / 807 sq ft #02-09 to #08-09, #09-09\*

ODD FLOOR

AC LEDGE
BALCONY

FACADE TREATMENT, NOT INCLUDED IN STRATA AREA

**Type B3** 86 sqm / 926 sq ft #02-07 to #08-07, #09-07\*

FACADE TREATMENT, NOT INCLUDED IN STRATA AREA