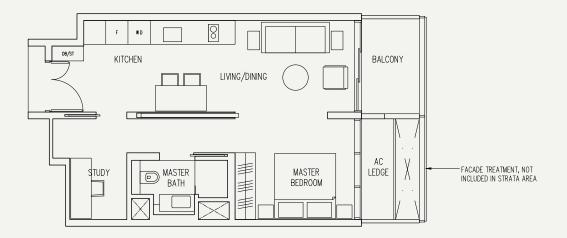

103 sqm / 1,109 sq ft #02-10 to #08-10, #09-10\*

Type C1

131 sqm / 1,410 sq ft #03-01, #05-01, #07-01, #09-01\*

Type C2

137 sqm / 1,475 sq ft #02-11 to #08-11, #09-11\*, #10-11\*

Type C3

123 sqm / 1,324 sq ft #10-10