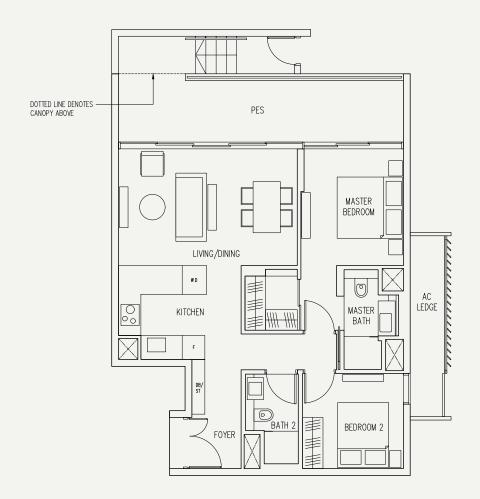

# 1-Bedroom + Study

Type AS2

60 sqm / 646 sq ft #02-05 to #09-05

**Type B1(P)** 104 sqm / 1,119 sq ft #01-02

Type B1

90 sqm / 969 sq ft #02-02 to #08-02, #09-02\*

EVEN FLOOR

**Type B2** 77 sqm / 829 sq ft #02-03 to #09-03