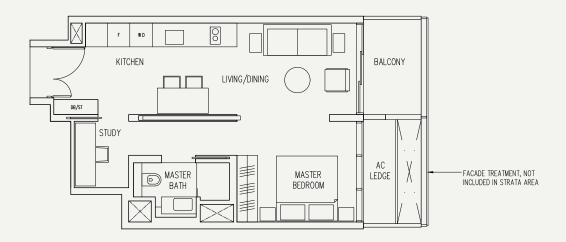

# 2-Bedroom + Study

Type BS1

98 sqm / 1,055 sq ft #02-06 to #09-06

ODD FLOOR

FACADE TREATMENT, NOT INCLUDED IN STRATA AREA

0 1m 2m 5m 10m

**EVEN FLOOR** 

Type B4