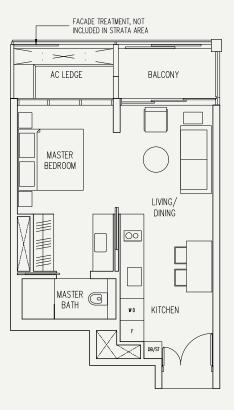

Type B2A

75 sqm / 807 sq ft #02-09 to #08-09, #09-09\*

ODD FLOOR

AC LEDGE
BALCONY

FACADE TREATMENT, NOT INCLUDED IN STRATA AREA

**Type B3** 86 sqm / 926 sq ft #02-07 to #08-07, #09-07\*

FACADE TREATMENT, NOT INCLUDED IN STRATA AREA