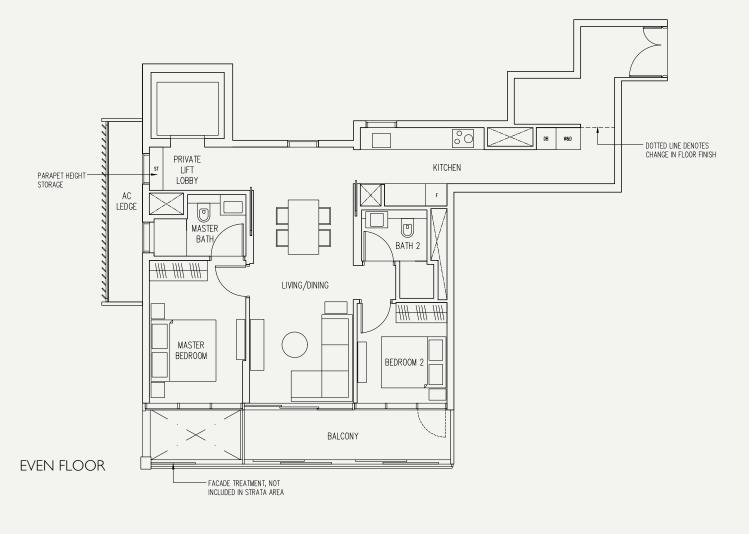

103 sqm / 1,109 sq ft #02-10 to #08-10, #09-10\*

Type C1

131 sqm / 1,410 sq ft #03-01, #05-01, #07-01, #09-01\*

Type C2

137 sqm / 1,475 sq ft #02-11 to #08-11, #09-11\*, #10-11\*

Type C3

123 sqm / 1,324 sq ft #10-10