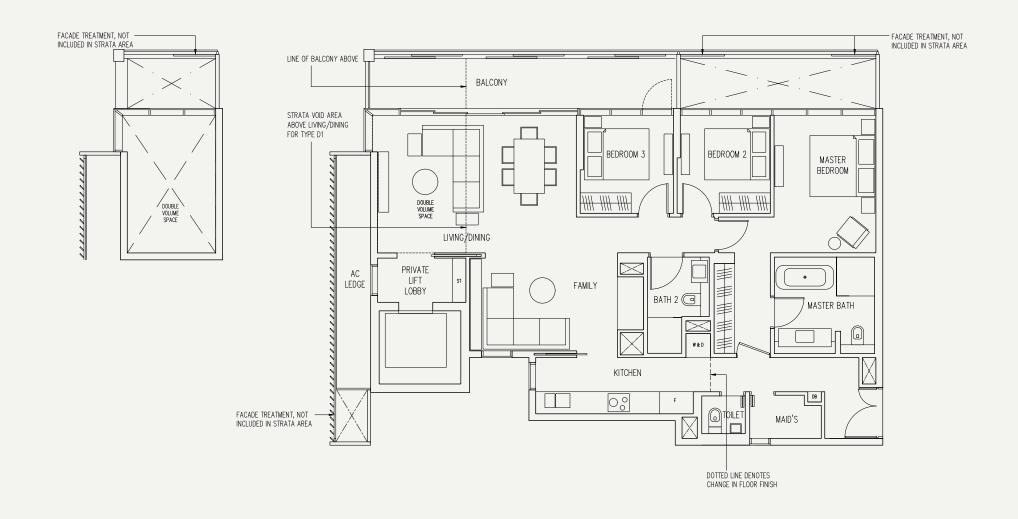

**Type D1(P)** 170 sqm / 1,830 sq ft #01-01

Type D1

161 sqm / 1,733 sq ft #02-01, #04-01, #06-01, #08-01\*