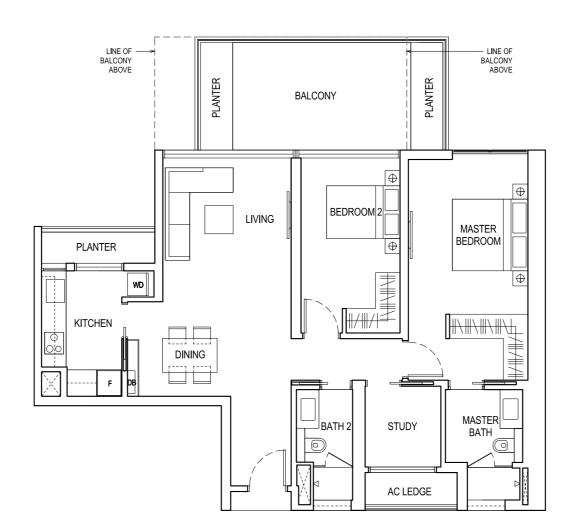

# 2-BEDROOM + STUDY

### TYPE A1

#### 122 SQM / 1313 SQ FT

\*#03-04, #05-04, #07-04, #09-04, #11-04, #13-04, #15-04, #17-04, #19-04, #21-04, #23-04, #25-04, #27-04

Area includes air-con (A/C) ledge, balcony, bay window and planter where applicable. Some units are mirror images of the apartment plans shown in the brochure. Please refer to the key plan for orientation. The plans are subject to change as may be approved by relevant authorities. All floor plans are approximate measurements only and are subject to government re-survey. The balcony shall not be enclosed unless with the approved balcony screen. For an illustration of the approved balcony screen, please refer to the diagram annexed hereto as "Annexure".