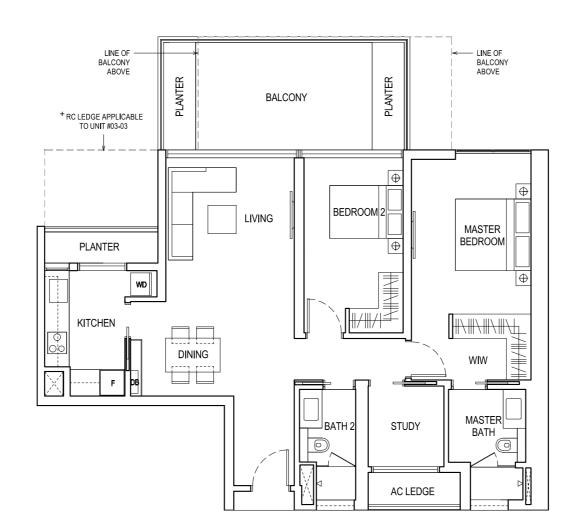

## 2-BEDROOM + STUDY

#### TYPE A1\*

#### 122 SQM / 1313 SQ FT

\*#03-03, #05-03, #07-03, #09-03, #11-03, #13-03, #15-03, #17-03, #19-03, #21-03, #23-03, #25-03, #27-03