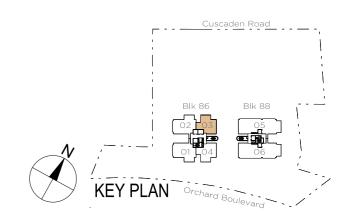

#### 122 SQM / 1313 SQ FT

\*#03-04, #05-04, #07-04, #09-04, #11-04, #13-04, #15-04, #17-04, #19-04, #21-04, #23-04, #25-04, #27-04

Area includes air-con (A/C) ledge, balcony, bay window and planter where applicable. Some units are mirror images of the apartment plans shown in the brochure. Please refer to the key plan for orientation. The plans are subject to change as may be approved by relevant authorities. All floor plans are approximate measurements only and are subject to government re-survey. The balcony shall not be enclosed unless with the approved balcony screen. For an illustration of the approved balcony screen, please refer to the diagram annexed hereto as "Annexure".