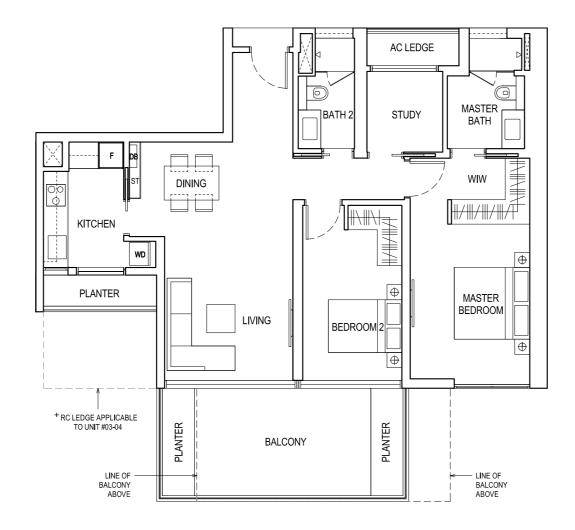

# 2-BEDROOM + STUDY

### TYPE A1

#### 122 SQM / 1313 SQ FT

\*#03-04, #05-04, #07-04, #09-04, #11-04, #13-04, #15-04, #17-04, #19-04, #21-04, #23-04, #25-04, #27-04

Area includes air-con (A/C) ledge, balcony, bay window and planter where applicable. Some units are mirror images of the apartment plans shown in the brochure. Please refer to the key plan for orientation. The plans are subject to change as may be approved by relevant authorities. All floor plans are approximate measurements only and are subject to government re-survey. The balcony shall not be enclosed unless with the approved balcony screen. For an illustration of the approved balcony screen, please refer to the diagram annexed hereto as "Annexure".