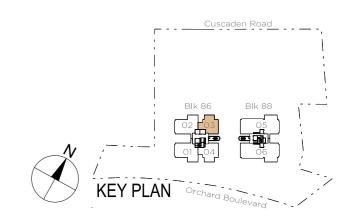

#### 122 SQM / 1313 SQ FT

\*#03-04, #05-04, #07-04, #09-04, #11-04, #13-04, #15-04, #17-04, #19-04, #21-04, #23-04, #25-04, #27-04

Area includes air-con (A/C) ledge, balcony, bay window and planter where applicable. Some units are mirror images of the apartment plans shown in the brochure. Please refer to the key plan for orientation. The plans are subject to change as may be approved by relevant authorities. All floor plans are approximate measurements only and are subject to government re-survey. The balcony shall not be enclosed unless with the approved balcony screen. For an illustration of the approved balcony screen, please refer to the diagram annexed hereto as "Annexure".