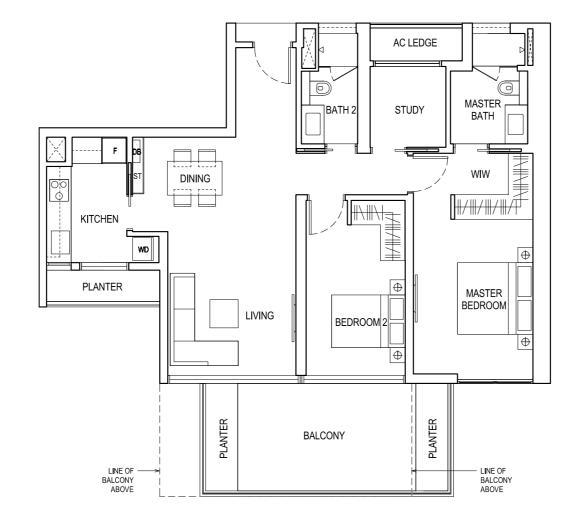

# 2-BEDROOM + STUDY

### TYPE A1

#### 122 SQM / 1313 SQ FT

\*#03-04, #05-04, #07-04, #09-04, #11-04, #13-04, #15-04, #17-04, #19-04, #21-04, #23-04, #25-04, #27-04

Area includes air-con (A/C) ledge, balcony, bay window and planter where applicable. Some units are mirror images of the apartment plans shown in the brochure. Please refer to the key plan for orientation. The plans are subject to change as may be approved by relevant authorities. All floor plans are approximate measurements only and are subject to government re-survey. The balcony shall not be enclosed unless with the approved balcony screen. For an illustration of the approved balcony screen, please refer to the diagram annexed hereto as "Annexure".