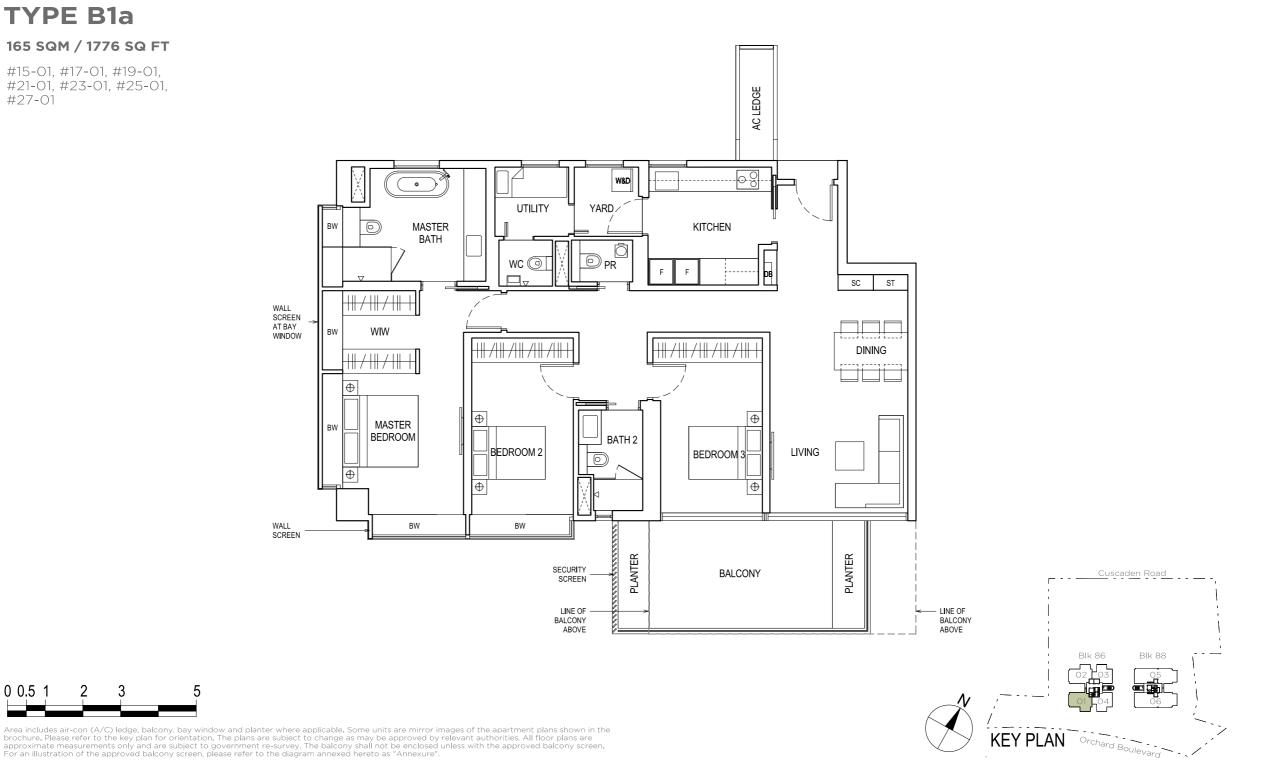

# **3-BEDROOM**

#### **TYPE B1a**

165 SQM / 1776 SQ FT

#15-01, #17-01, #19-01, #21-01, #23-01, #25-01, #27-01