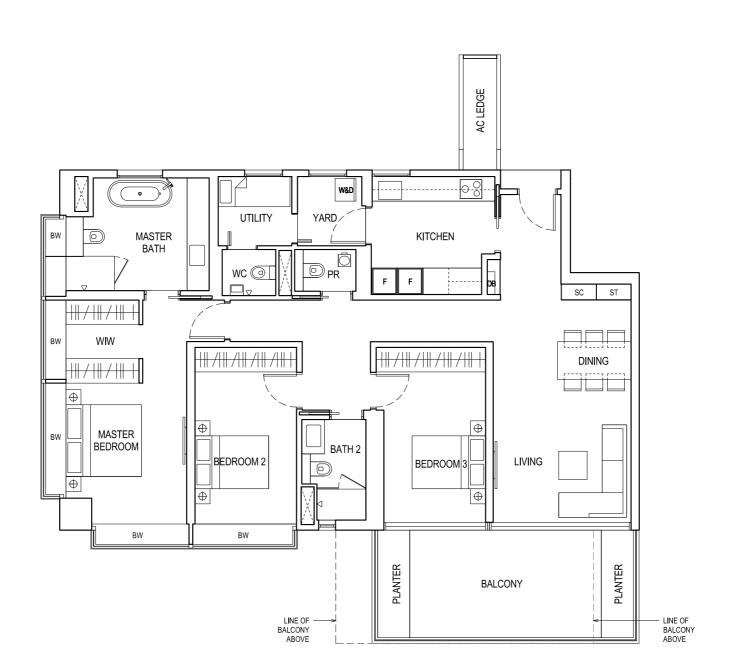

# **3-BEDROOM**

#### **TYPE B1a**

165 SQM / 1776 SQ FT

#15-01, #17-01, #19-01, #21-01, #23-01, #25-01, #27-01