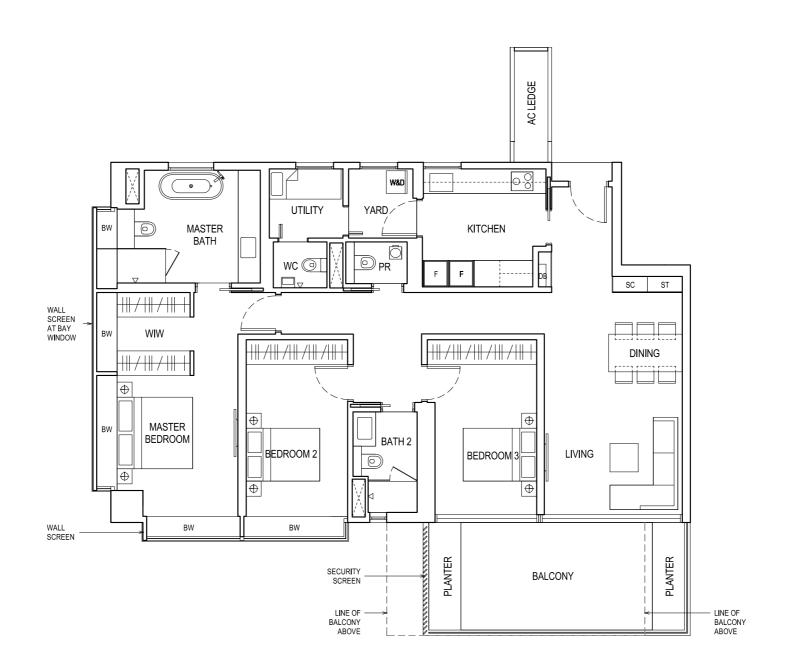

## 3-BEDROOM

#### TYPE B2\*

#### 165 SQM / 1776 SQ FT

#04-02, #06-02, #08-02, #10-02, #12-02, #14-02, #16-02, #18-02, #20-02, #22-02, #24-02, #26-02

Area includes air-con (A/C) ledge, balcony, bay window and planter where applicable. Some units are mirror images of the apartment plans shown in the brochure. Please refer to the key plan for orientation. The plans are subject to change as may be approved by relevant authorities. All floor plans are approximate measurements only and are subject to government re-survey. The balcony shall not be enclosed unless with the approved balcony screen. For an illustration of the approved balcony screen, please refer to the diagram annexed hereto as "Annexure". \*Denotes mirror image units.