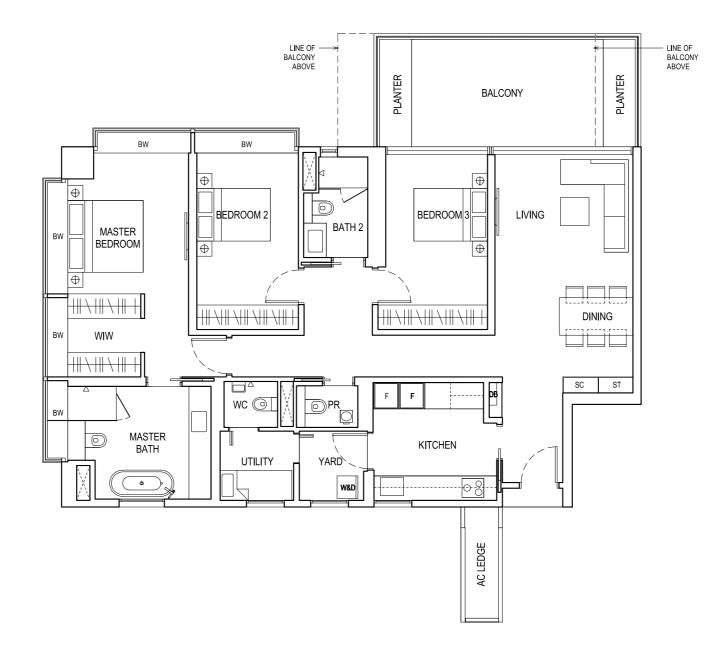

## 3-BEDROOM

### **TYPE B2**

0 0.5 1

165 SQM / 1776 SQ FT

#04-01, #06-01, #08-01, #10-01, #12-01, #14-01

Cuscaden Road