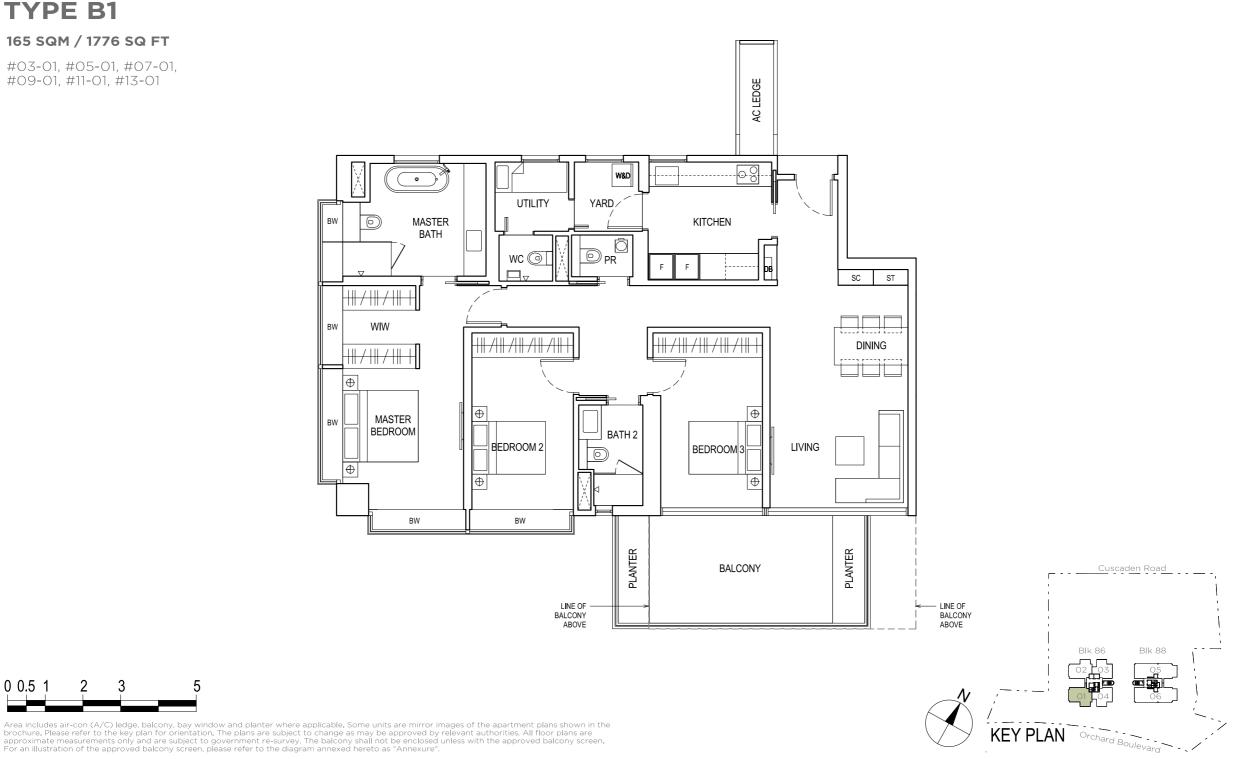

#### TYPE B1

165 SQM / 1776 SQ FT

#03-01, #05-01, #07-01, #09-01, #11-01, #13-01