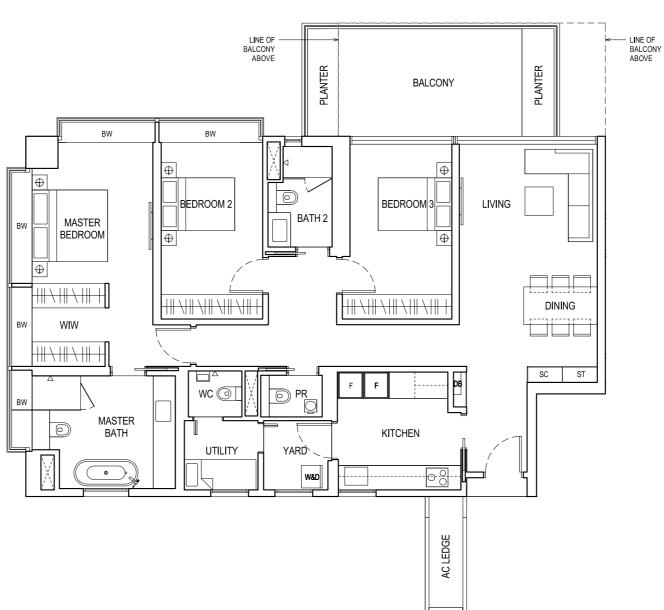

#### **TYPE B1a**

165 SQM / 1776 SQ FT

#15-01, #17-01, #19-01, #21-01, #23-01, #25-01, #27-01