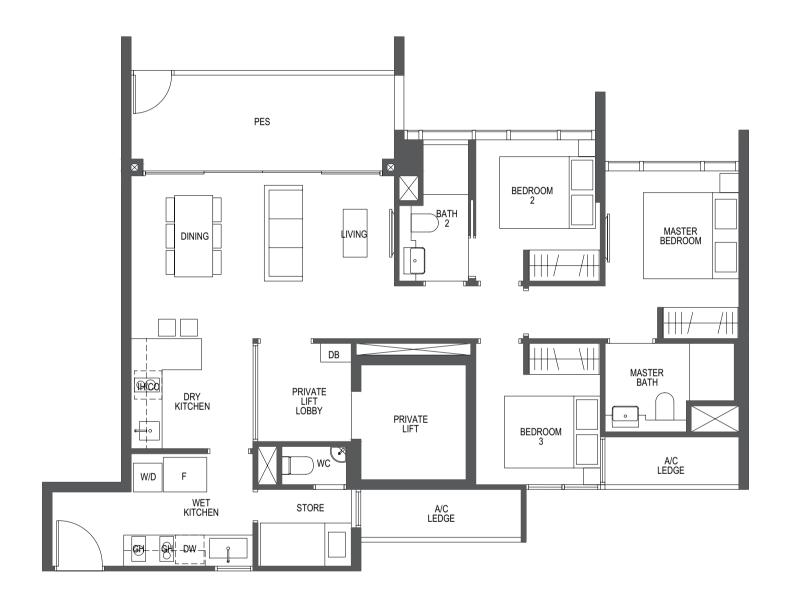

### TYPE C1

108 sq m / 1163 sq ft

#03-02 to #29-02 \*#02-03 to #29-03

\*Mirror image

LEGEND:

 F - Fridge
 DW - Dishwasher

 D - Dryer
 GH - Gas Hob

 IH - Induction Hob
 DB - Distribution Board

WM - Washer cum Dryer CO - Conventional Oven

W - Washer