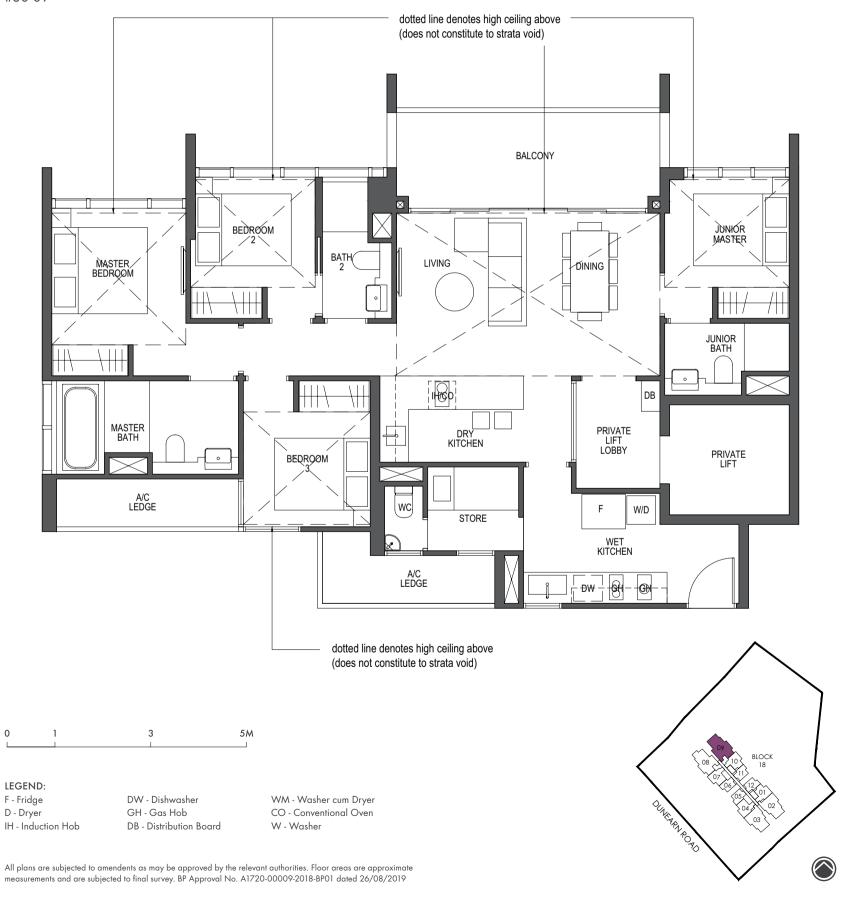

### TYPE D1

128 sq m / 1378 sq ft

#03-09 to #29-09

LEGEND:

F - Fridge DW - Dishwasher WM - Washer cum Dryer
D - Dryer GH - Gas Hob CO - Conventional Oven
IH - Induction Hob DB - Distribution Board W - Washer