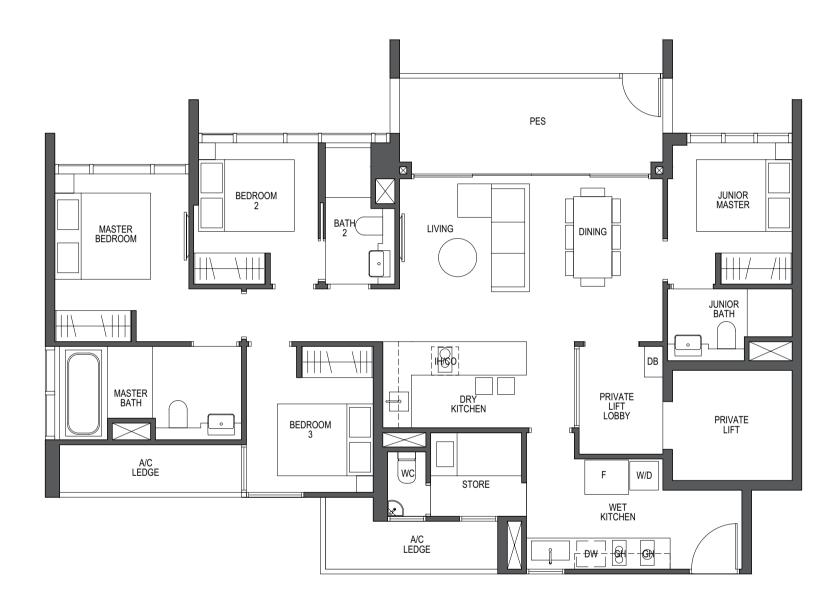

al Oven

W - Washer





#### TYPE C1-P

108 sq m / 1163 sq ft

#02-02





LEGEND:

 F - Fridge
 DW - Dishwasher

 D - Dryer
 GH - Gas Hob

 IH - Induction Hob
 DB - Distribution Board

WM - Washer cum Dryer CO - Conventional Oven

W - Washer



### TYPE C1

108 sq m / 1163 sq ft

#03-02 to #29-02 \*#02-03 to #29-03

\*Mirror image





LEGEND:

 F - Fridge
 DW - Dishwasher

 D - Dryer
 GH - Gas Hob

 IH - Induction Hob
 DB - Distribution Board

WM - Washer cum Dryer CO - Conventional Oven

W - Washer



# 3-Bedroom + Study

### TYPE C2

119 sq m / 1281 sq ft

#02-08 to #29-08





LEGEND:

F - Fridge DW - Dishwasher
D - Dryer GH - Gas Hob
IH - Induction Hob DB - Distribution Board

WM - Washer cum Dryer CO - Conventional Oven

W - Washer



#### TYPE D1-P

129 sq m / 1389 sq ft

#02-09





LEGEND:

 F - Fridge
 DW - Dishwasher

 D - Dryer
 GH - Gas Hob

 IH - Induction Hob
 DB - Distribution Board

WM - Washer cum Dryer CO - Conventional Oven

W - Washer



### TYPE D1

128 sq m / 1378 sq ft

#03-09 to #29-09





LEGEND:

F - Fridge DW - Dishwasher WM - Washer cum Dryer
D - Dryer GH - Gas Hob CO - Conventional Oven
IH - Induction Hob DB - Distribution Board W - Washer

08 BLOCK 18 BLOCK 18 BLOCK 18 OCT 10 OCT 10

#### **TYPE PH-1**

#### 1-Bedroom

43 sq m / 463 sq ft

#30-06 & #30-12 \*#30-05 & #30-11

\*Mirror image

AC MASTER BATH

AC LEDGE

MASTER BATH

KITCHEN

WM

WM

WM

MASTER BATH

KITCHEN



LEGEND:

 F - Fridge
 DW - Dishwasher

 D - Dryer
 GH - Gas Hob

 IH - Induction Hob
 DB - Distribution Board

WM - Washer cum Dryer CO - Conventional Oven

W - Washer