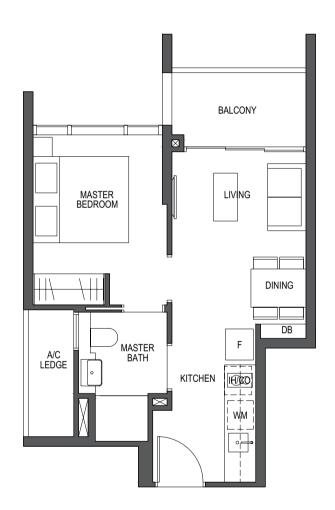

#### TYPE A1

43 sq m / 463 sq ft

#02-06 to #29-06 #06-12 to #29-12 \*#02-05 to #29-05 \*#06-11 to #29-11

\*Mirror image

LEGEND:

 F - Fridge
 DW - Dishwasher

 D - Dryer
 GH - Gas Hob

 IH - Induction Hob
 DB - Distribution Board

WM - Washer cum Dryer CO - Conventional Oven

W - Washer