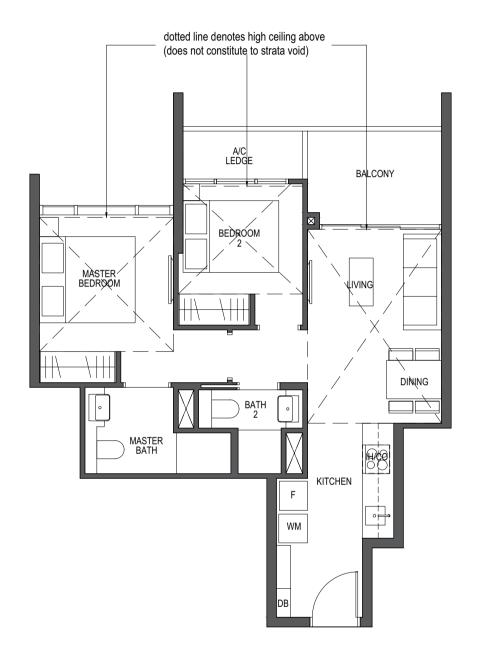

### TYPE B1

62 sq m / 667 sq ft

#02-07 to #29-07 #03-01 to #29-01 \*#02-04 to #29-04 \*#03-10 to #29-10

\*Mirror image

LEGEND:

F - Fridge DW - Dishwasher
D - Dryer GH - Gas Hob
IH - Induction Hob DB - Distribution Board

WM - Washer cum Dryer CO - Conventional Oven

W - Washer