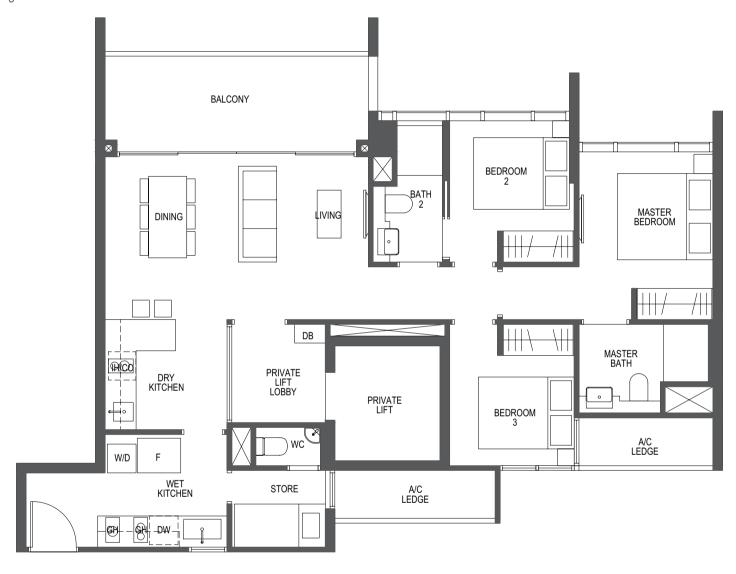

### TYPE C1

108 sq m / 1163 sq ft

#03-02 to #29-02 \*#02-03 to #29-03

\*Mirror image

LEGEND:

 F - Fridge
 DW - Dishwasher

 D - Dryer
 GH - Gas Hob

 IH - Induction Hob
 DB - Distribution Board

WM - Washer cum Dryer CO - Conventional Oven

W - Washer