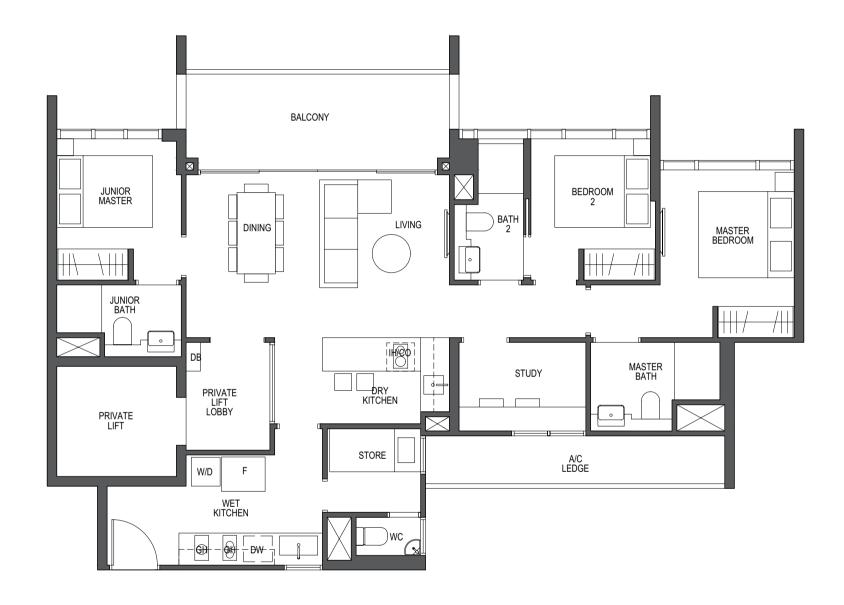

### TYPE C2

119 sq m / 1281 sq ft

#02-08 to #29-08

LEGEND:

F - Fridge DW - Dishwasher
D - Dryer GH - Gas Hob
IH - Induction Hob DB - Distribution Board

WM - Washer cum Dryer CO - Conventional Oven

W - Washer