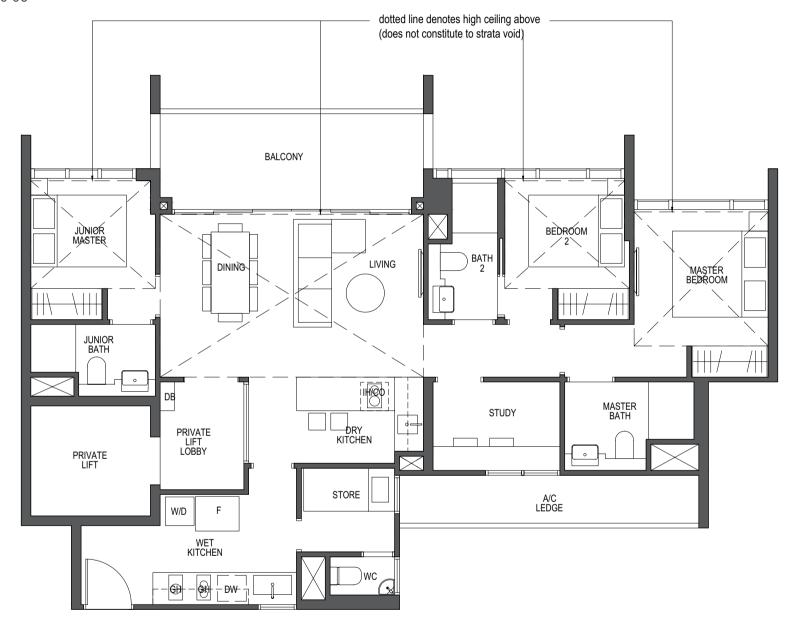

ER BATH

KITCHEN



LEGEND:

 F - Fridge
 DW - Dishwasher

 D - Dryer
 GH - Gas Hob

 IH - Induction Hob
 DB - Distribution Board

WM - Washer cum Dryer CO - Conventional Oven

W - Washer



#### **TYPE PH-2**

#### 2-Bedroom

62 sq m / 667 sq ft

#30-01 & #30-07 \*#30-10 & #30-04

\*Mirror image





LEGEND:

 F - Fridge
 DW - Dishwasher
 WW

 D - Dryer
 GH - Gas Hob
 CO

 IH - Induction Hob
 DB - Distribution Board
 W

WM - Washer cum Dryer CO - Conventional Oven

W - Washer



### TYPE PH-3

#### 3-Bedroom

108 sq m / 1163 sq ft

#30-02 \*#30-03



0 1 3 5M

LEGEND:

F - Fridge DW - Dishwasher WM - Washer cum Dryer
D - Dryer GH - Gas Hob CO - Conventional Oven
IH - Induction Hob DB - Distribution Board W - Washer

#### **TYPE PH-4**

#### 3-Bedroom+Study

119 sq m / 1281 sq ft

#30-08





LEGEND:

F - Fridge DW - Dishwasher WM - Washer cum Dryer
D - Dryer GH - Gas Hob CO - Conventional Oven
IH - Induction Hob DB - Distribution Board W - Washer





#### **TYPE PH-5**

#### 4-Bedroom

128 sq m / 1378 sq ft

#30-09