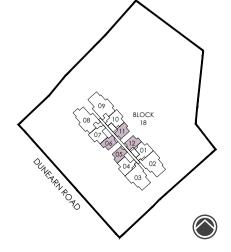

LEGEND:

 F - Fridge
 DW - Dishwasher

 D - Dryer
 GH - Gas Hob

 IH - Induction Hob
 DB - Distribution Board

WM - Washer cum Dryer CO - Conventional Oven

W - Washer



### TYPE D1

128 sq m / 1378 sq ft

#03-09 to #29-09





LEGEND:

F - Fridge DW - Dishwasher WM - Washer cum Dryer
D - Dryer GH - Gas Hob CO - Conventional Oven
IH - Induction Hob DB - Distribution Board W - Washer

08 BLOCK 18 BLOCK 18 BLOCK 18 OCT 10 OCT 10

#### **TYPE PH-1**

#### 1-Bedroom

43 sq m / 463 sq ft

#30-06 & #30-12 \*#30-05 & #30-11

\*Mirror image

AC MASTER BATH

AC LEDGE

MASTER BATH

KITCHEN

WM

WM

WM

MASTER BATH

KITCHEN



LEGEND:

 F - Fridge
 DW - Dishwasher

 D - Dryer
 GH - Gas Hob

 IH - Induction Hob
 DB - Distribution Board

WM - Washer cum Dryer CO - Conventional Oven

W - Washer



#### **TYPE PH-2**

#### 2-Bedroom

62 sq m / 667 sq ft

#30-01 & #30-07 \*#30-10 & #30-04

\*Mirror image





LEGEND:

 F - Fridge
 DW - Dishwasher
 WW

 D - Dryer
 GH - Gas Hob
 CO

 IH - Induction Hob
 DB - Distribution Board
 W

WM - Washer cum Dryer CO - Conventional Oven

W - Washer



### TYPE PH-3

#### 3-Bedroom

108 sq m / 1163 sq ft

#30-02 \*#30-03



0 1 3 5M

LEGEND:

F - Fridge DW - Dishwasher WM - Washer cum Dryer
D - Dryer GH - Gas Hob CO - Conventional Oven
IH - Induction Hob DB - Distribution Board W - Washer

#### **TYPE PH-4**

#### 3-Bedroom+Study

119 sq m / 1281 sq ft

#30-08





LEGEND:

F - Fridge DW - Dishwasher WM - Washer cum Dryer
D - Dryer GH - Gas Hob CO - Conventional Oven
IH - Induction Hob DB - Distribution Board W - Washer





#### **TYPE PH-5**

##