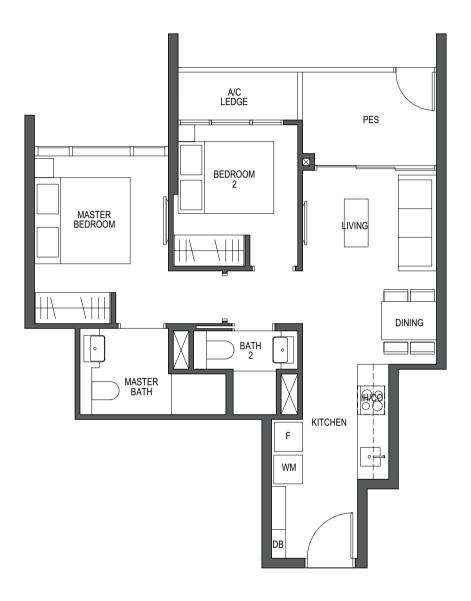

### TYPE B1

62 sq m / 667 sq ft

#02-07 to #29-07 #03-01 to #29-01 \*#02-04 to #29-04 \*#03-10 to #29-10

\*Mirror image

LEGEND:

F - Fridge DW - Dishwasher
D - Dryer GH - Gas Hob
IH - Induction Hob DB - Distribution Board

WM - Washer cum Dryer CO - Conventional Oven

W - Washer