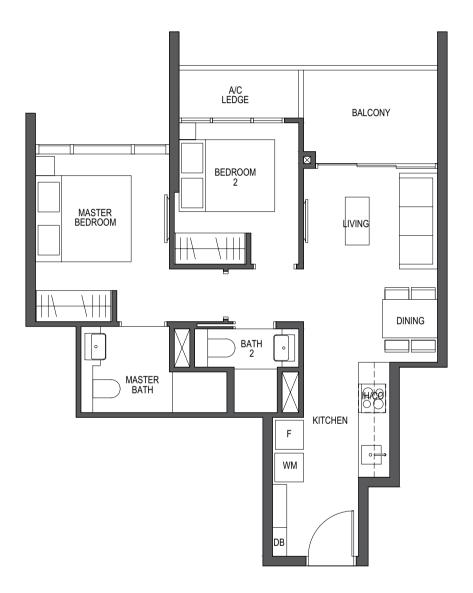

### TYPE B1

62 sq m / 667 sq ft

#02-07 to #29-07 #03-01 to #29-01 \*#02-04 to #29-04 \*#03-10 to #29-10

\*Mirror image

LEGEND:

F - Fridge DW - Dishwasher
D - Dryer GH - Gas Hob
IH - Induction Hob DB - Distribution Board