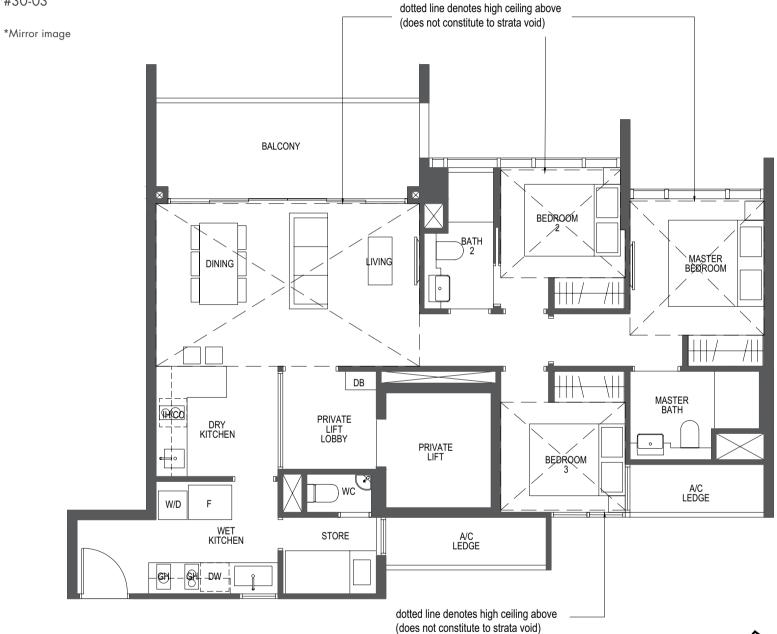

#### 3-Bedroom

108 sq m / 1163 sq ft

#30-02 \*#30-03

0 1 3 5M

LEGEND:

F - Fridge DW - Dishwasher WM - Washer cum Dryer
D - Dryer GH - Gas Hob CO - Conventional Oven
IH - Induction Hob DB - Distribution Board W - Washer