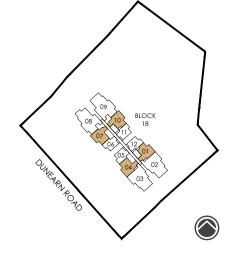

- Dryer GH - Gas Hob CO - Conventional Oven
IH - Induction Hob DB - Distribution Board W - Washer

08 BLOCK 18 BLOCK 18 BLOCK 18 OCT 10 OCT 10

#### **TYPE PH-1**

#### 1-Bedroom

43 sq m / 463 sq ft

#30-06 & #30-12 \*#30-05 & #30-11

\*Mirror image

AC MASTER BATH

AC LEDGE

MASTER BATH

KITCHEN

WM

WM

WM

MASTER BATH

KITCHEN



LEGEND:

 F - Fridge
 DW - Dishwasher

 D - Dryer
 GH - Gas Hob

 IH - Induction Hob
 DB - Distribution Board

WM - Washer cum Dryer CO - Conventional Oven

W - Washer



#### **TYPE PH-2**

#### 2-Bedroom

62 sq m / 667 sq ft

#30-01 & #30-07 \*#30-10 & #30-04

\*Mirror image





LEGEND:

 F - Fridge
 DW - Dishwasher
 WW

 D - Dryer
 GH - Gas Hob
 CO

 IH - Induction Hob
 DB - Distribution Board
 W

WM - Washer cum Dryer CO - Conventional Oven

W - Washer



### TYPE PH-3

#### 3-Bedroom

108 sq m / 1163 sq ft

#30-02 \*#30-03



0 1 3 5M

LEGEND:

F - Fridge DW - Dishwasher WM - Washer cum Dryer
D - Dryer GH - Gas Hob CO - Conventional Oven
IH - Induction Hob DB - Distribution Board W - Washer

#### **TYPE PH-4**

#### 3-Bedroom+Study

119 sq m / 1281 sq ft

#30-08





LEGEND:

F - Fridge DW - Dishwasher WM - Washer cum Dryer
D - Dryer GH - Gas Hob CO - Conventional Oven
IH - Induction Hob DB - Distribution Board W - Washer





#### **TYPE PH-5**

#### 4-Bedroom

128 sq m / 1378 sq ft

#30-09