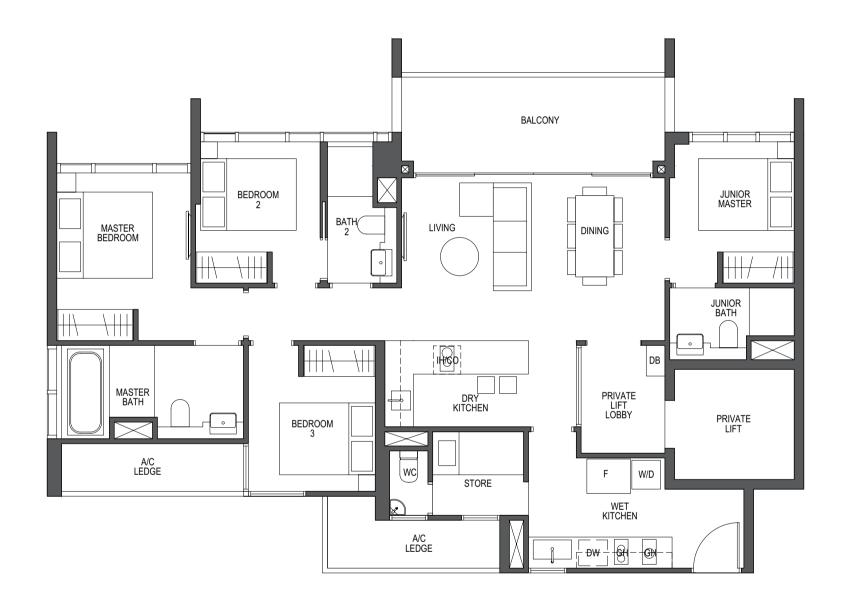

en

W - Washer



### TYPE C1

108 sq m / 1163 sq ft

#03-02 to #29-02 \*#02-03 to #29-03

\*Mirror image





LEGEND:

 F - Fridge
 DW - Dishwasher

 D - Dryer
 GH - Gas Hob

 IH - Induction Hob
 DB - Distribution Board

WM - Washer cum Dryer CO - Conventional Oven

W - Washer



# 3-Bedroom + Study

### TYPE C2

119 sq m / 1281 sq ft

#02-08 to #29-08





LEGEND:

F - Fridge DW - Dishwasher
D - Dryer GH - Gas Hob
IH - Induction Hob DB - Distribution Board

WM - Washer cum Dryer CO - Conventional Oven

W - Washer



#### TYPE D1-P

129 sq m / 1389 sq ft

#02-09





LEGEND:

 F - Fridge
 DW - Dishwasher

 D - Dryer
 GH - Gas Hob

 IH - Induction Hob
 DB - Distribution Board

WM - Washer cum Dryer CO - Conventional Oven

W - Washer



### TYPE D1

128 sq m / 1378 sq ft

#03-09 to #29-09





LEGEND:

F - Fridge DW - Dishwasher WM - Washer cum Dryer
D - Dryer GH - Gas Hob CO - Conventional Oven
IH - Induction Hob DB - Distribution Board W - Washer

08 BLOCK 18 BLOCK 18 BLOCK 18 OCT 10 OCT 10

#### **TYPE PH-1**

#### 1-Bedroom

43 sq m / 463 sq ft

#30-06 & #30-12 \*#30-05 & #30-11

\*Mirror image

AC MASTER BATH

AC LEDGE

MASTER BATH

KITCHEN

WM

WM

WM

MASTER BATH

KITCHEN



LEGEND:

 F - Fridge
 DW - Dishwasher

 D - Dryer
 GH - Gas Hob

 IH - Induction Hob
 DB - Distribution Board

WM - Washer cum Dryer CO - Conventional Oven

W - Washer



#### **TYPE PH-2**

#### 2-Bedroom

62 sq m / 667 sq ft

#30-01 & #30-07 \*#30-10 & #30-04

\*Mirror image





LEGEND:

 F - Fridge
 DW - Dishwasher
 WW

 D - Dryer
 GH - Gas Hob
 CO

 IH - Induction Hob
 DB - Distribution Board