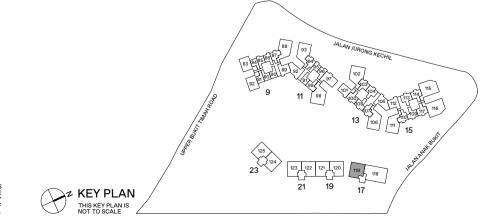

S

50M

2-Bedroom Type B1-B5, B7

0 05 10

2-Bedroom + Study Туре В9

C



### HORIZON

F

C

3-Bedroom Type C9, C10

4-Bedroom Type D2, D4



### CREEKSIDE



F

3-Bedroom Type C6-C8P



4-Bedroom Type D1, D1P

### 3 - B E D R O O M . T Y P E C6/C6P 104 sqm | 1,119 sqft (C6), 124 sqm | 1,335 sqft (C6P)

19 Jalan Anak Bukit:#06-120 (C6P) #07-120 to #11-120 (C6) 21 Jalan Anak Bukit: #06-122 (C6P) #07-122 to #11-122 (C6) 23 Jalan Anak Bukit:#06-124 (C6P) #07-124 to #11-124 (C6)





### 3 - B E D R O O M . T Y P E C7/C7P 104 sqm | 1,119 sqft (C7), 124 sqm | 1,335 sqft (C7P)

17 Jalan Anak Bukit: #06-119 (C7P) #07-119 to #11-119 (C7)





LEGEND

WD W/D WASHER-DRYER WASHER AND DRYER FRIDGE DB DISTRIBUTION BOX





LEGEND

DB

WASHER-DRYER WASHER AND DRYER WD W/D FRIDGE DISTRIBUTION BOX



8



## 3 - B E D R O O M . T Y P E C8/C8P 108 sqm | 1,163 sqft (C8), 128 sqm | 1,378 sqft (C8P)

19 Jalan Anak Bukit: #06-121 (C8P) #07-121 to #11-121 (C8) 21 Jalan Anak Bukit: #06-123 (C8P) #07-123 to #11-123 (C8) 23 Jalan Anak Bukit:#06-125 (C8P) #07-125 to #11-125 (C8)



### LEGEND

WASHER-DRYER WASHER AND DRYER WD W/D FRIDGE F DB DISTRIBUTION BOX

0 2 5 M 1

AREA INCLUDES AIR-CON (A/C) LEDGE, BALCONY AND STRATA VOID AREA WHERE APPLICABLE. THE PLANS ARE SUBJECT TO CHANGE AS MAY BE APPROVED BY RELEVANT AUTHORITIES. ALL FLOOR PLANS ARE APPROXIMATE MEASUREMENTS ONLY AND ARE SUBJECT TO GOVERNMENT RE-SURVEY. THE BALCONY SHALL NOT BE ENCLOSED UNLESS WITH THE APPROVED BALCONY SCREEN, FOR AN ILLISTRATION OF THE APPROVED BALCONY SCREEN, PLASE REFERT TO THE DIAGRAM ANNEXED HERETO AS "ANNEXURE A".