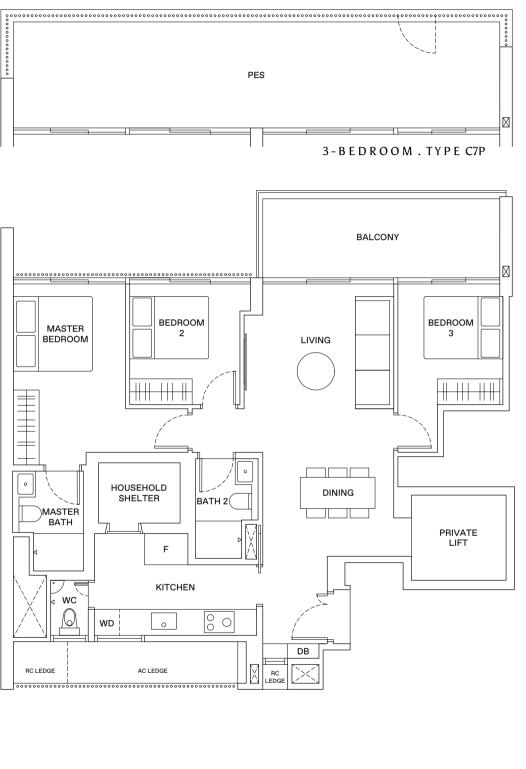

### 3 - B E D R O O M . T Y P E C7/C7P 104 sqm | 1,119 sqft (C7), 124 sqm | 1,335 sqft (C7P)

17 Jalan Anak Bukit: #06-119 (C7P) #07-119 to #11-119 (C7)

LEGEND

WD W/D WASHER-DRYER WASHER AND DRYER FRIDGE DB DISTRIBUTION BOX

LEGEND

DB

WASHER-DRYER WASHER AND DRYER WD W/D FRIDGE DISTRIBUTION BOX

8