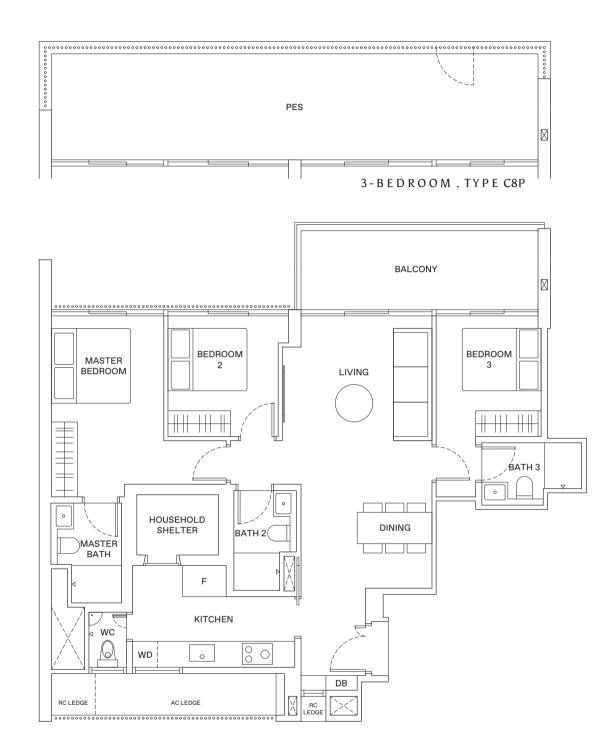

## 3 - B E D R O O M . T Y P E C8/C8P 108 sqm | 1,163 sqft (C8), 128 sqm | 1,378 sqft (C8P)

19 Jalan Anak Bukit: #06-121 (C8P) #07-121 to #11-121 (C8) 21 Jalan Anak Bukit: #06-123 (C8P) #07-123 to #11-123 (C8) 23 Jalan Anak Bukit:#06-125 (C8P) #07-125 to #11-125 (C8)

### LEGEND

WASHER-DRYER WASHER AND DRYER WD W/D FRIDGE F DB DISTRIBUTION BOX

0 2 5 M 1

AREA INCLUDES AIR-CON (A/C) LEDGE, BALCONY AND STRATA VOID AREA WHERE APPLICABLE. THE PLANS ARE SUBJECT TO CHANGE AS MAY BE APPROVED BY RELEVANT AUTHORITIES. ALL FLOOR PLANS ARE APPROXIMATE MEASUREMENTS ONLY AND ARE SUBJECT TO GOVERNMENT RE-SURVEY. THE BALCONY SHALL NOT BE ENCLOSED UNLESS WITH THE APPROVED BALCONY SCREEN, FOR AN ILLISTRATION OF THE APPROVED BALCONY SCREEN, PLASE REFERT TO THE DIAGRAM ANNEXED HERETO AS "ANNEXURE A".