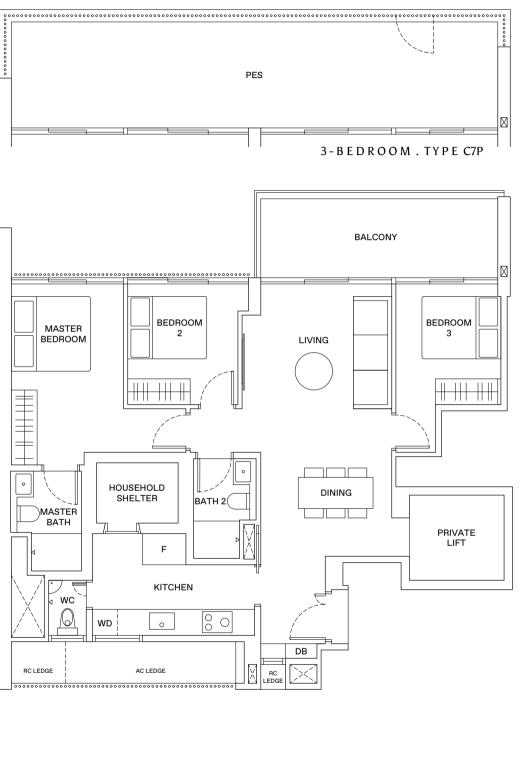

### 3 - B E D R O O M . T Y P E C7/C7P 104 sqm | 1,119 sqft (C7), 124 sqm | 1,335 sqft (C7P)

17 Jalan Anak Bukit: #06-119 (C7P) #07-119 to #11-119 (C7)

LEGEND

WD W/D WASHER-DRYER WASHER AND DRYER FRIDGE DB DISTRIBUTION BOX

LEGEND

DB

WASHER-DRYER WASHER AND DRYER WD W/D FRIDGE DISTRIBUTION BOX

8