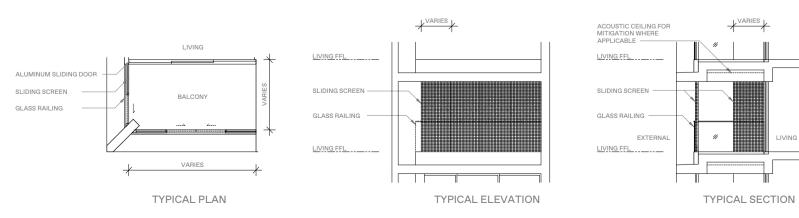

**BALCONY SCREEN** APPLICABLE FOR TYPE C4P / C4 / C9\* / C10\* / D2P / D2 / D5

Notes:

Notes: 1. The balcony shall not be enclosed unless with the approved balcony screen. 2. The purchasers shall have to bear the costs of installing the balcony screen except for the units mentioned in Note 3. 3. The balcony screen will be provided in the following units: (1) #05-106 - #32-106, (2) #05-111 - #32-111, (3) #06-115 - #32-115, (4) #06-116 - #32-116

LIVING FFL LIVING FFL LIVING SLIDING SCREEN SUDING SCREE ALUMINUM SLIDING DOO GLASS BALLING GLASS BAILING BALCONY SLIDING SCREEN EXTERNA LIVING FFL LIVING FFL GLASS RAILING VARIES TYPICAL ELEVATION TYPICAL PLAN