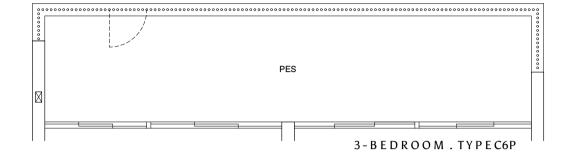

### 3 - B E D R O O M . T Y P E C6/C6P 104 sqm | 1,119 sqft (C6), 124 sqm | 1,335 sqft (C6P)

19 Jalan Anak Bukit:#06-120 (C6P) #07-120 to #11-120 (C6) 21 Jalan Anak Bukit: #06-122 (C6P) #07-122 to #11-122 (C6) 23 Jalan Anak Bukit:#06-124 (C6P) #07-124 to #11-124 (C6)