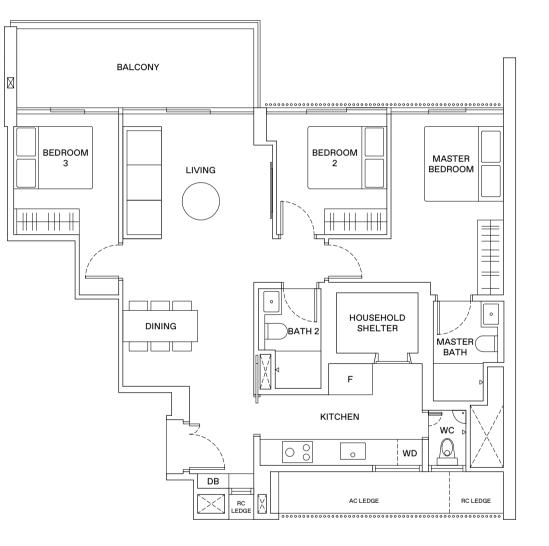

### 3 - B E D R O O M . T Y P E C7/C7P 104 sqm | 1,119 sqft (C7), 124 sqm | 1,335 sqft (C7P)

17 Jalan Anak Bukit: #06-119 (C7P) #07-119 to #11-119 (C7)

LEGEND

WD W/D WASHER-DRYER WASHER AND DRYER FRIDGE DB DISTRIBUTION BOX

LEGEND

DB

WASHER-DRYER WASHER AND DRYER WD W/D FRIDGE DISTRIBUTION BOX

8