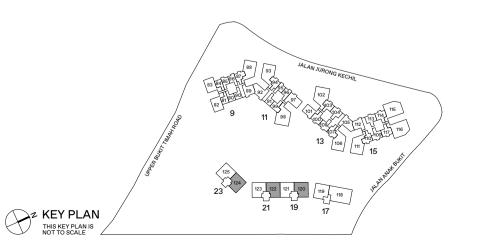

## UNIT PLAN **LEVEL 6-16**



25

UppER BUHIT TIMAH ROAD

SERVICED RESIDENCES

50M

2-Bedroom Type B1-B5, B7

0 05 10

2-Bedroom + Study Туре В9

C



### HORIZON

F

C

3-Bedroom Type C9, C10

4-Bedroom Type D2, D4



### CREEKSIDE



F

3-Bedroom Type C6-C8P



4-Bedroom Type D1, D1P

### 3 - B E D R O O M . T Y P E C6/C6P 104 sqm | 1,119 sqft (C6), 124 sqm | 1,335 sqft (C6P)

19 Jalan Anak Bukit:#06-120 (C6P) #07-120 to #11-120 (C6) 21 Jalan Anak Bukit: #06-122 (C6P) #07-122 to #11-122 (C6) 23 Jalan Anak Bukit:#06-124 (C6P) #07-124 to #11-124 (C6)





### 3 - B E D R O O M . T Y P E C7/C7P 104 sqm | 1,119 sqft (C7), 124 sqm | 1,335 sqft (C7P)

17 Jalan Anak Bukit: #06-119 (C7P) #07-119 to #11-119 (C7)





LEGEND

WD W/D WASHER-DRYER WASHER AND DRYER FRIDGE DB DISTRIBUTION BOX





LEGEND

DB

WASHER-DRYER WASHER AND DRYER WD W/D FRIDGE DISTRIBUTION BOX



8



## 3 - B E D R O O M . T Y P E C8/C8P 108 sqm | 1,163 sqft (C8), 128 sqm | 1,378 sqft (C8P)

19 Jalan Anak Bukit: #06-121 (C8P) #07-121 to #11-121 (C8) 21 Jalan Anak Bukit: #06-123 (C8P) #07-123 to #11-123 (C8) 23 Jalan Anak Bukit:#06-125 (C8P) #07-125 to #11-125 (C8)



### LEGEND

WASHER-DRYER WASHER AND DRYER WD W/D FRIDGE F DB DISTRIBUTION BOX

0 2 5 M 1

AREA INCLUDES AIR-CON (A/C) LEDGE, BALCONY AND STRATA VOID AREA WHERE APPLICABLE. THE PLANS ARE SUBJECT TO CHANGE AS MAY BE APPROVED BY RELEVANT AUTHORITIES. ALL FLOOR PLANS ARE APPROXIMATE MEASUREMENTS ONLY AND ARE SUBJECT TO GOVERNMENT RE-SURVEY. THE BALCONY SHALL NOT BE ENCLOSED UNLESS WITH THE APPROVED BALCONY SCREEN, FOR AN ILLISTRATION OF THE APPR