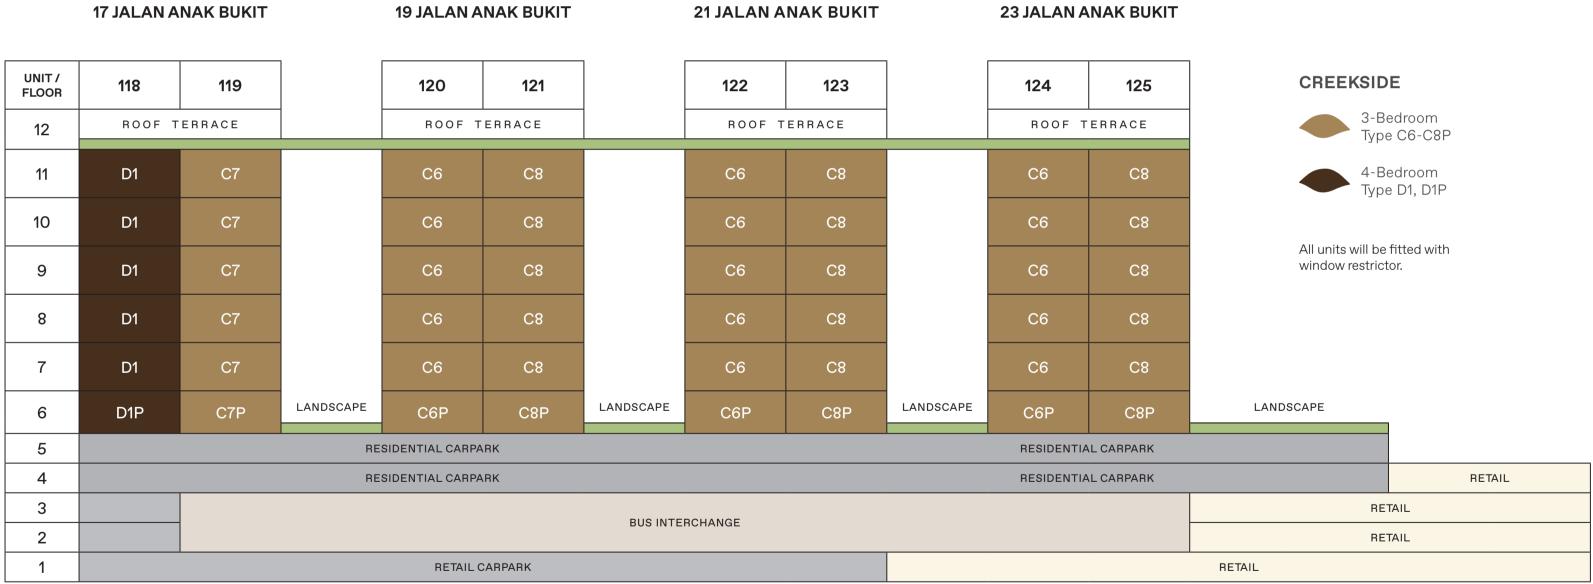

### CREEKSIDE

F

3-Bedroom Type C6-C8P

4-Bedroom Type D1, D1P

### 3 - B E D R O O M . T Y P E C6/C6P 104 sqm | 1,119 sqft (C6), 124 sqm | 1,335 sqft (C6P)

19 Jalan Anak Bukit:#06-120 (C6P) #07-120 to #11-120 (C6) 21 Jalan Anak Bukit: #06-122 (C6P) #07-122 to #11-122 (C6) 23 Jalan Anak Bukit:#06-124 (C6P) #07-124 to #11-124 (C6)

### 3 - B E D R O O M . T Y P E C7/C7P 104 sqm | 1,119 sqft (C7), 124 sqm | 1,335 sqft (C7P)

17 Jalan Anak Bukit: #06-119 (C7P) #07-119 to #11-119 (C7)

LEGEND

WD W/D WASHER-DRYER WASHER AND DRYER FRIDGE DB DISTRIBUTION BOX

## 3 - B E D R O O M . T Y P E C8/C8P 108 sqm | 1,163 sqft (C8), 128 sqm | 1,378 sqft (C8P)

19 Jalan Anak Bukit: #06-121 (C8P) #07-121 to #11-121 (C8) 21 Jalan Anak Bukit: #06-123 (C8P) #07-123 to #11-123 (C8) 23 Jalan Anak Bukit:#06-125 (C8P) #07-125 to #11-125 (C8)

## 4 - B E D R O O M . T Y P E D1/D1P 176 sqm | 1,894 sqft (D1), 203 sqm | 2,185 sqft (D1P)

17 Jalan Anak Bukit: #06-118 (D1P), #07-118 to #11-118 (D1)