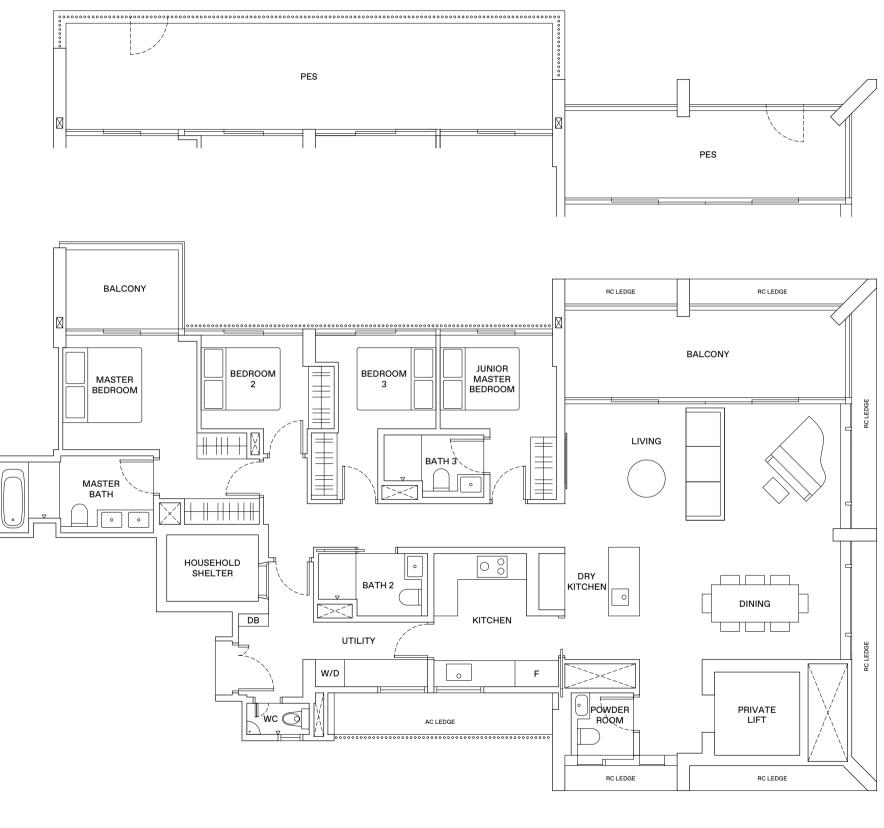

## 4 - B E D R O O M . T Y P E D1/D1P 176 sqm | 1,894 sqft (D1), 203 sqm | 2,185 sqft (D1P)

17 Jalan Anak Bukit: #06-118 (D1P), #07-118 to #11-118 (D1)

#### LEGEND

WD W/D F DB WASHER-DRYER WASHER AND DRYER FRIDGE

- DISTRIBUTION BOX

#### 5 M 2 0 1

AREA INCLUDES AIR-CON (A/C) LEDGE, BALCONY AND STRATA VOID AREA WHERE APPLICABLE. THE PLANS ARE SUBJECT TO CHANGE AS MAY BE APPROVED BY RELEVANT AUTHORITIES. ALL FLOOR PLANS ARE APPROXIMATE MEASUREMENTS ONLY AND ARE SUBJECT TO GOVERNMENT RE-SURVEY. THE BALCONY SHALL NOT BE ENCLOSED UNLESS WITH THE APPROVED BALCONY SCREEN. FOR AN ILLUSTRATION OF THE APPROVED BALCONY SCREEN, PLASE REFER TO THE DIAGRAM ANNEXED HERETO AS "ANNEXURE A".

4-BEDROOM. TYPE D1P