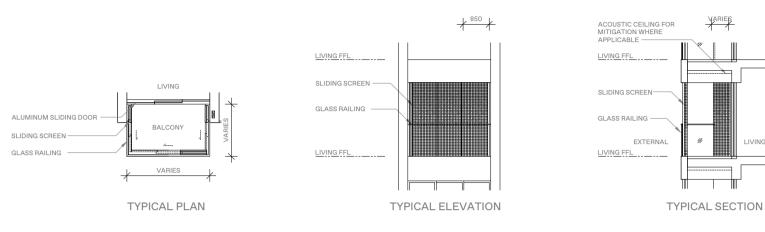

### **BALCONY SCREEN**

APPLICABLE FOR TYPE C6 / C7 / C8

Notes: 1. The balcony shall not be enclosed unless with the approved balcony screen. 2. The purchasers shall have to bear the costs of installing the balcony screen.

LIVING FFL LIVING FFL LIVING SLIDING SCREEN SUDING SCREE ALUMINUM SLIDING DOO GLASS BALLING GLASS BAILING BALCONY SLIDING SCREEN EXTERNA LIVING FFL LIVING FFL GLASS RAILING VARIES TYPICAL ELEVATION TYPICAL PLAN