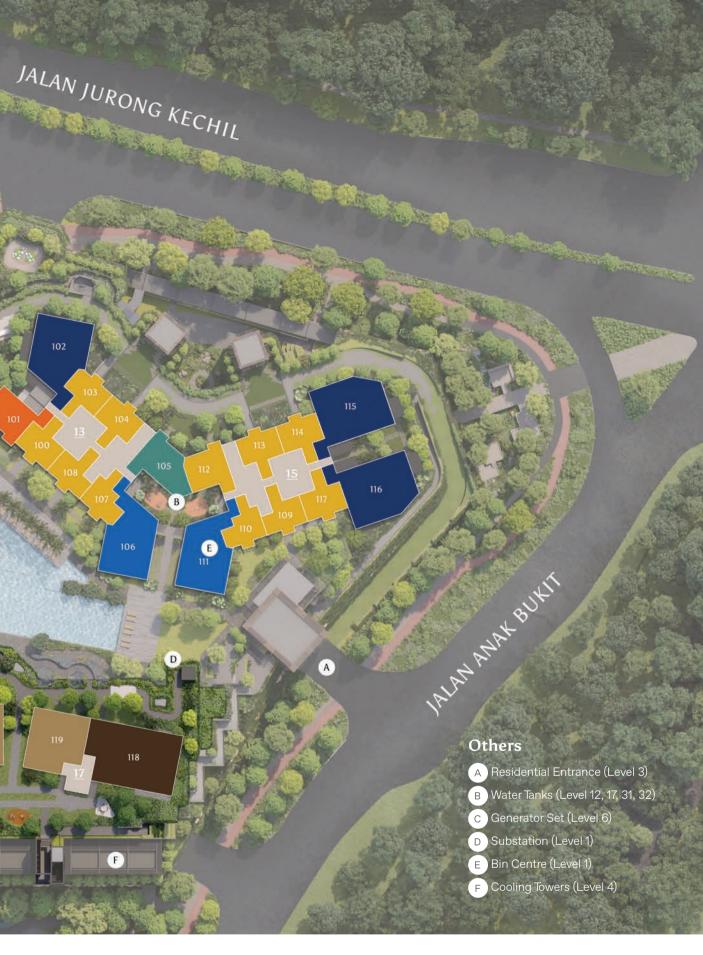

# **SCHEMATIC** DIAGRAM

### CREEKSIDE

F

3-Bedroom Type C6-C8P

4-Bedroom Type D1, D1P