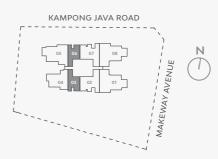

# QUAD SUITE TYPE D2

139 SQM / 1496 SQ FT #19-08 - #22-08

KAMPONG JAVA ROAD

W&D WASHER AND DRYER DW DISHWASHER F INTEGRATED FRIDGE DB DISTRIBUTION BOX

WCH WINE CHILLER STO STEAM OVEN VOID SPACE