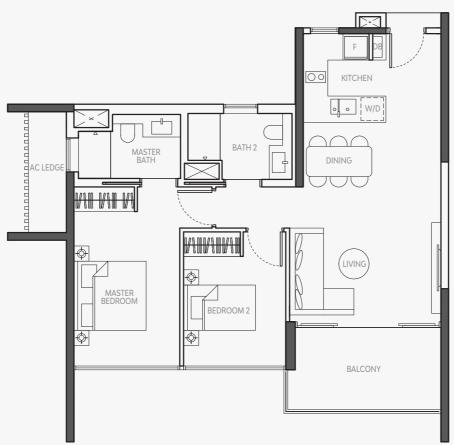

## DUO SUITE TYPE B2

82 SQM / 883 SQFT #19-07 - #22-07

85 SQM / 915 SQFT

#07-04 - #17-04

#19-04 - #22-04