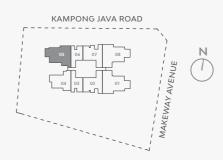

## DUO SUITE TYPE B2

82 SQM / 883 SQFT #19-07 - #22-07

85 SQM / 915 SQFT

#07-04 - #17-04

#19-04 - #22-04