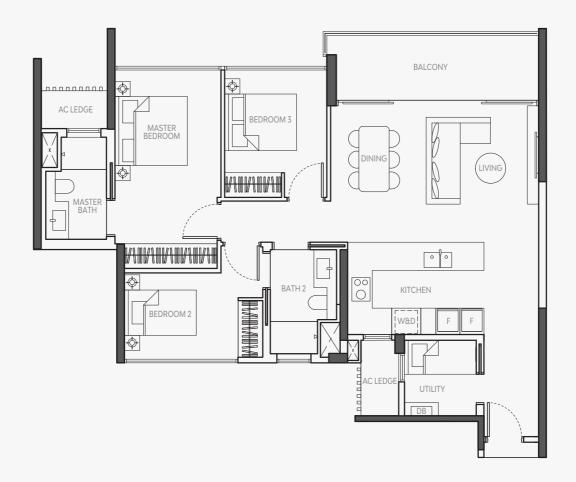

## TRES DELUXE TYPE C3

119 SQM / 1281 SQFT

#07-01 - #17-01 #07-08 - #17-08

139 SQM / 1496 SQFT #19-01 - #22-01