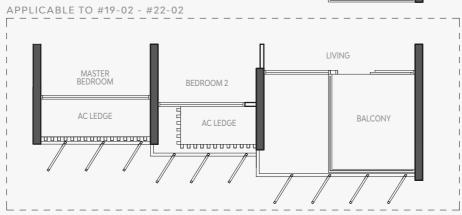

## DUO SUITE TYPE B1

81 SQM / 872 SQFT

#07-02 - #17-02

#19-02 - #22-02

#07-07 - #17-07

SECURITY SCREENING EXTENT WHERE REQUIRED BY RELEVANT AUTHORITIES

W/D UNDER-COUNTER F INTEGRATED FRIDGE DB DISTRIBUTION BOX VOID SPACE