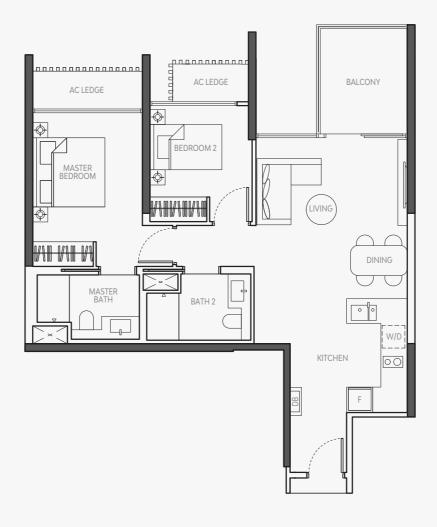

## DUO SUITE TYPE B1

81 SQM / 872 SQFT

#07-02 - #17-02

#19-02 - #22-02

#07-07 - #17-07

SECURITY SCREENING EXTENT WHERE REQUIRED BY RELEVANT AUTHORITIES

W/D UNDER-COUNTER F INTEGRATED FRIDGE DB DISTRIBUTION BOX VOID SPACE