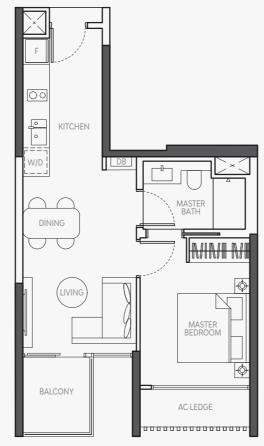

## UNO SUITE TYPE A

51 SQM / 549 SQFT

#07-03 - #17-03

#19-03 - #22-03

#07-06 - #17-06

#19-06 - #22-06

SECURITY SCREENING EXTENT WHERE REQUIRED BY RELEVANT AUTHORITIES