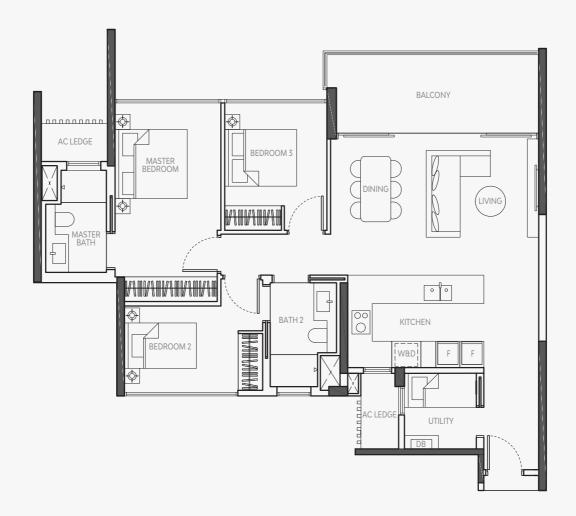

## DUO SUITE TYPE B2

82 SQM / 883 SQFT #19-07 - #22-07

85 SQM / 915 SQFT

#07-04 - #17-04

#19-04 - #22-04