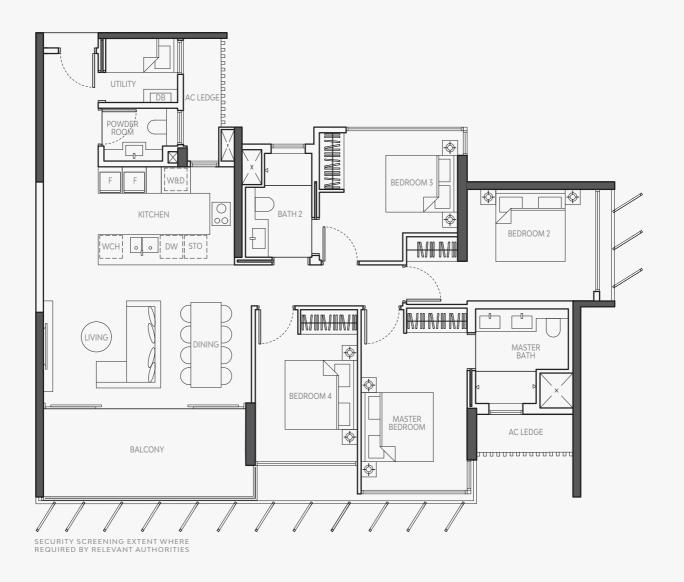

# QUAD SUITE TYPE D2

139 SQM / 1496 SQ FT #19-08 - #22-08

KAMPONG JAVA ROAD

W&D WASHER AND DRYER DW DISHWASHER F INTEGRATED FRIDGE DB DISTRIBUTION BOX

WCH WINE CHILLER STO STEAM OVEN VOID SPACE