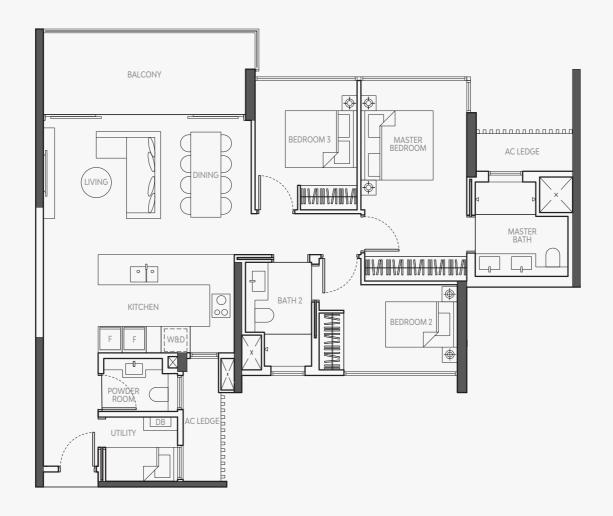

## TRES SUITE TYPE C1

109 SQM / 1173 SQFT #07-05 - #17-05

110 SQM / 1184 SQFT #19-05 - #22-05