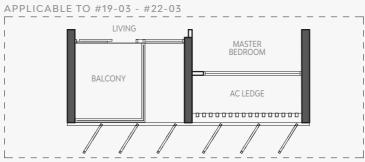

## UNO SUITE TYPE A

51 SQM / 549 SQFT

#07-03 - #17-03

#19-03 - #22-03

#07-06 - #17-06

#19-06 - #22-06

SECURITY SCREENING EXTENT WHERE REQUIRED BY RELEVANT AUTHORITIES