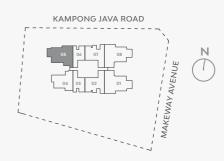

## TRES SUITE TYPE C1

109 SQM / 1173 SQFT #07-05 - #17-05

110 SQM / 1184 SQFT #19-05 - #22-05