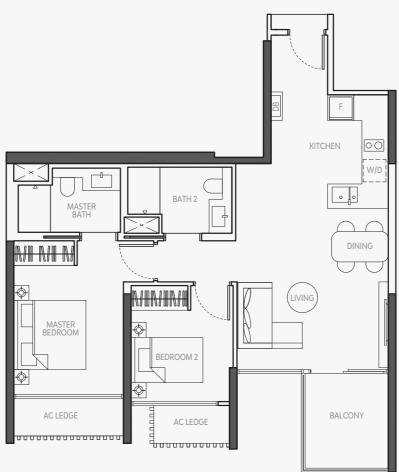

## DUO SUITE TYPE B2

82 SQM / 883 SQFT #19-07 - #22-07

85 SQM / 915 SQFT

#07-04 - #17-04

#19-04 - #22-04