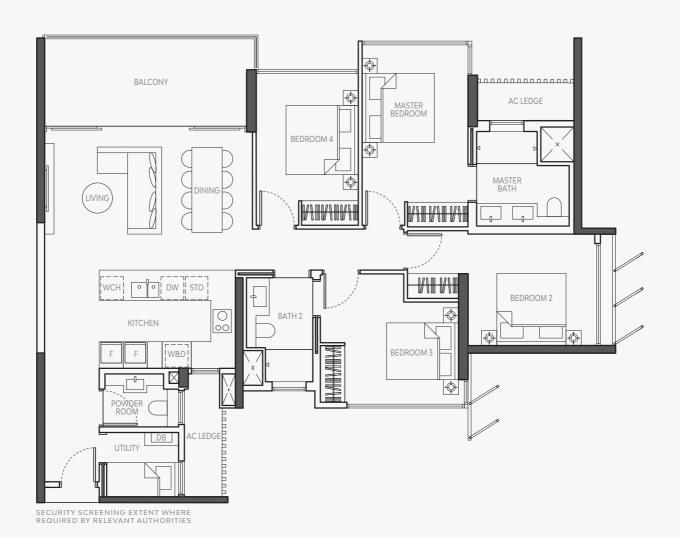

# QUAD SUITE TYPE D2

139 SQM / 1496 SQ FT #19-08 - #22-08

KAMPONG JAVA ROAD

W&D WASHER AND DRYER DW DISHWASHER F INTEGRATED FRIDGE DB DISTRIBUTION BOX

WCH WINE CHILLER STO STEAM OVEN VOID SPACE