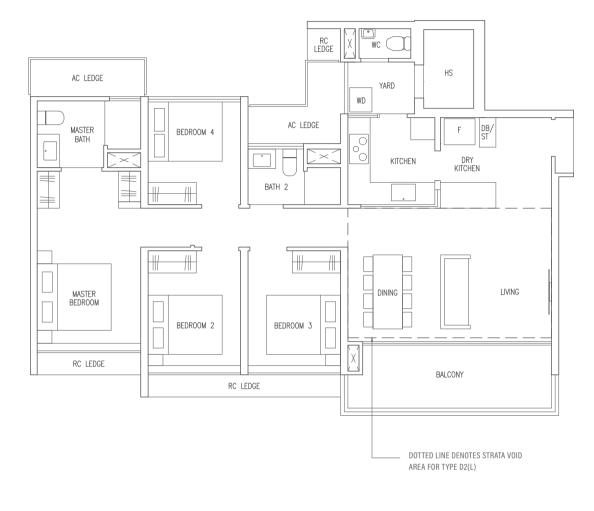

### TYPE D2

120 sqm / 1292 sqft

Blk 9 #02-26 to #13-26 Blk 11 #02-30 to #13-30

#### MIRROR UNIT

Blk 9 #02-27 to #13-27

# TYPE D2(L)

141 sqm / 1518 sqft

(Inclusive of 21 sqm strata void over living / dining)

Blk 9 #14-26 Blk 11 #14-30

#### MIRROR UNIT Blk 9 #14-27

TYPE D2(p)

120 sqm / 1292 sqft

#01-26

| MASTER<br>BEDROOM | BEDROOM 2 | BEDROOM 3 | DIN | ING  | LIVING |
|-------------------|-----------|-----------|-----|------|--------|
| RC LEDGE          |           |           |     | PES  |        |
|                   | RC L      | EDGE      |     | T LS |        |

MIRROR UNIT

Blk 11 #01-30

Blk 9

Blk 9 #01-27