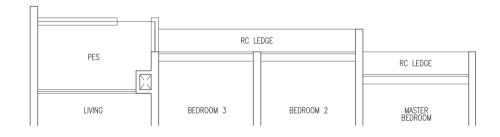

#### TYPE D1

118 sqm / 1270 sqft

Blk 3 #02-02 to #14-02

## TYPE D1(L)

#### 137 sqm / 1475 sqft

(Inclusive of 19 sqm strata void over living / dining)

Blk 3 #15-02

### **TYPE D1(p)** 118 sqm / 1270 sqft

Blk 3 #01-02