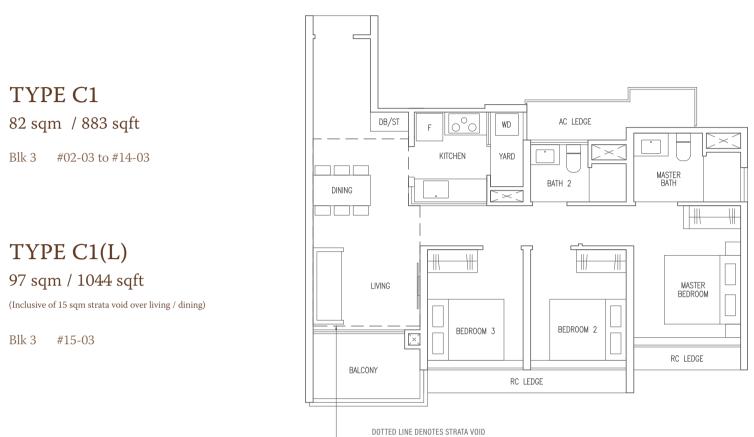

## TYPE B3S(p)

69 sqm / 743 sqft

#01-01

Blk 3

AREA FOR TYPE C1(L)

TYPE C1(p)

82 sqm / 883 sqft

Blk 3 #01-03

### TYPE C2

82 sqm / 883 sqft

### TYPE C2(L)

96 sqm / 1033 sqft (Inclusive of 14 sqm strata void over living / dining)

Blk 3 #04-07 to #14-07

Blk 3 #15-07