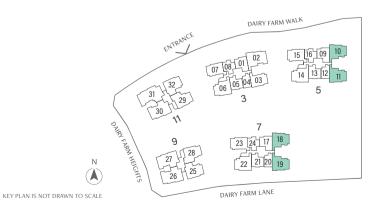

6 sqm / 1033 sqft

Blk 9 #01-25

Fridge

Washer Dryer

Household Shelte

2.0M

RC LEDGE

WD





### TYPE C6F

#### 96 sqm / 1033 sqft

| Blk 5 | #03-10 to #08-10 |
|-------|------------------|
| Blk 7 | #02-18 to #12-18 |

#### MIRROR UNIT

Blk 5 #02-11 to #08-11 Blk 7 #02-19 to #12-19

## TYPE C6F(L)

#### 113 sqm / 1216 sqft

(Inclusive of 17 sqm strata void over living / dining)

| Blk 5 | #09-10  |  |
|-------|---------|--|
| Blk 7 | #13-18  |  |
|       |         |  |
| MIRRO | OR UNIT |  |
| Blk 5 | #09-11  |  |

| Blk 7 | #13-19 |
|-------|--------|
| DIR   | 110 17 |



# TYPE C6F(p)

#### 96 sqm / 1033 sqft

MIRROR UNIT Blk 5 #01-11



 F
 Fridge

 WD
 Washer Dryer
 DB/ST
 Distribution Board / Storage

 HS
 Household Shelter
 RC LEDGE
 Reinforced Concrete Ledge

 OM
 2.0M
 5.0M



#### 3-BEDROOM + STUDY

### TYPE C7S

100 sqm / 1076 sqft

Blk 9 #02-28 to #13-28

MIRROR UNIT Blk 11 #02-29 to #13-29

## TYPE C7S(L)

119 sqm / 1281 sqft

(Inclusive of 19 sqm strata void over living / dining)

Blk 9 #14-28

MIRROR UNIT Blk 11 #14-29



TYPE C7S(p)

### 100 sqm / 1076 sqft

Blk 9 #01-28

MIRROR UNIT Blk 11 #01-29

Fridge

Washer Dryer

Household Shelte

2.0M

RC LEDGE

WD





#### TYPE D1

118 sqm / 1270 sqft

Blk 3 #02-02 to #14-02

## TYPE D1(L)

#### 137 sqm / 1475 sqft

(Inclusive of 19 sqm strata void over living / dining)

Blk 3 #15-02



### **TYPE D1(p)** 118 sqm / 1270 sqft

Blk 3 #01-02





### TYPE D2

120 sqm / 1292 sqft

Blk 9 #02-26 to #13-26 Blk 11 #02-30 to #13-30

#### MIRROR UNIT

Blk 9 #02-27 to #13-27

# TYPE D2(L)

141 sqm / 1518 sqft

(Inclusive