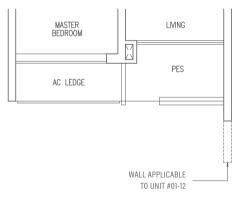

## TYPE A1S(L)

66 sqm / 710 sqft

(Inclusive of 19 sqm strata void over living / dining)

| Blk 3 | #15-04 |
|-------|--------|
| Blk 5 | #09-12 |
| Blk 7 | #13-20 |