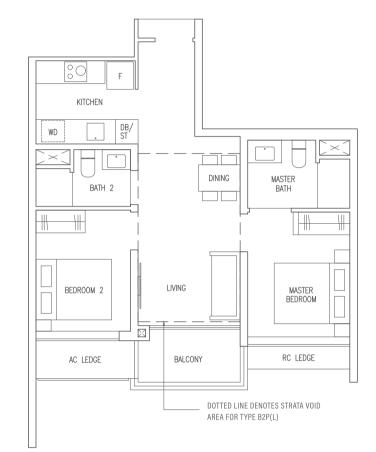

### TYPE B2P

### 63 sqm / 678 sqft

| Blk 3 | #02-05 to #14-05 |
|-------|------------------|
| Blk 5 | #02-13 to #08-13 |
| Blk 7 | #02-21 to #12-21 |

## TYPE B2P(L)

| 77 sqm / 829 sqft                                      |
|--------------------------------------------------------|
| (Inclusive of 14 sqm strata void over living / dining) |

| Blk 3 | #15-05 |
|-------|--------|
| Blk 5 | #09-13 |
| Blk 7 | #13-21 |

# TYPE B2P(p)

| 63 sqm / | 678 | sqft |
|----------|-----|------|
|----------|-----|------|

Blk 3 #01-05 Blk 5 #01-13