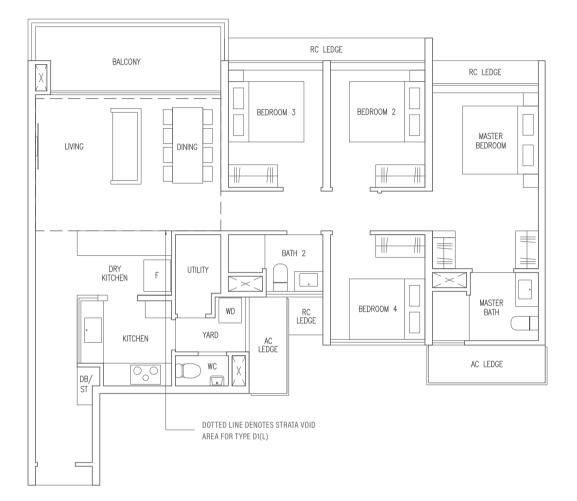

#### TYPE D1

118 sqm / 1270 sqft

Blk 3 #02-02 to #14-02

## TYPE D1(L)

#### 137 sqm / 1475 sqft

(Inclusive of 19 sqm strata void over living / dining)

Blk 3 #15-02