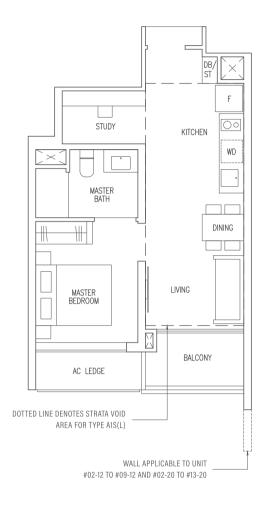

## TYPE A1S(L)

66 sqm / 710 sqft

(Inclusive of 19 sqm strata void over living / dining)

| Blk 3 | #15-04 |
|-------|--------|
| Blk 5 | #09-12 |
| Blk 7 | #13-20 |