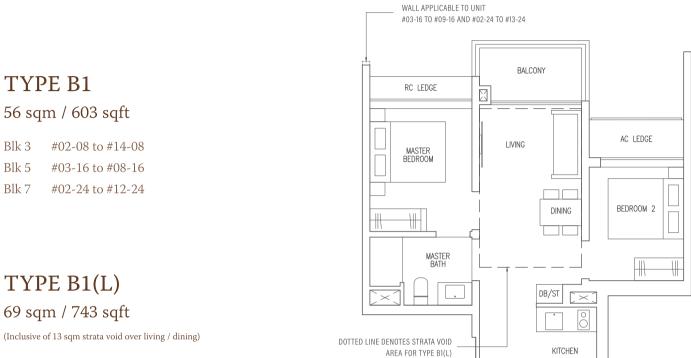

# TYPE A1S(p)

47 sqm / 506 sqft

Blk 3 #01-04 Blk 5 #01-12

| Blk 3 | #02-08 to #14-08 |
|-------|------------------|
| Blk 5 | #03-16 to #08-16 |
| Blk 7 | #02-24 to #12-24 |

## TYPE B1(L)

#### 69 sqm / 743 sqft

| Blk 3 | #15-08 |
|-------|--------|
| Blk 5 | #09-16 |
| Blk 7 | #13-24 |

TYPE B1(p)

56 sqm / 603 sqft

#01-08

Blk 3

F

WD