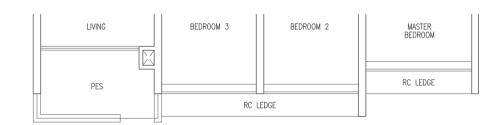

### **TYPE C5P**

96 sqm / 1033 sqft

Blk 9 #02-25 to #13-25

MIRROR UNIT Blk 11 #04-32 to #13-32

### TYPE C5P(L)

### 115 sqm / 1238 sqft

(Inclusive of 19 sqm strata void over living / dining)

Blk 9 #14-25

MIRROR UNIT Blk 11 #14-32

TYPE C5P(p)

#### 96 sqm / 1033 sqft

Blk 9 #01-25

Fridge

Washer Dryer

Household Shelte

2.0M

RC LEDGE

WD