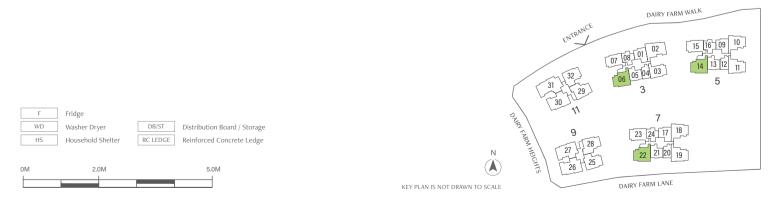

### **TYPE C5P**

96 sqm / 1033 sqft

Blk 9 #02-25 to #13-25

MIRROR UNIT Blk 11 #04-32 to #13-32

### TYPE C5P(L)

### 115 sqm / 1238 sqft

(Inclusive of 19 sqm strata void over living / dining)

Blk 9 #14-25

MIRROR UNIT Blk 11 #14-32

TYPE C5P(p)

#### 96 sqm / 1033 sqft

Blk 9 #01-25

Fridge

Washer Dryer

Household Shelte

2.0M

RC LEDGE

WD