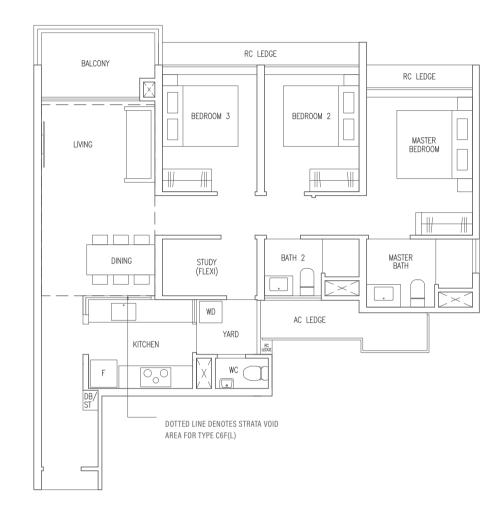

### TYPE C6F

#### 96 sqm / 1033 sqft

| Blk 5 | #03-10 to #08-10 |
|-------|------------------|
| Blk 7 | #02-18 to #12-18 |

#### MIRROR UNIT

Blk 5 #02-11 to #08-11 Blk 7 #02-19 to #12-19

## TYPE C6F(L)

#### 113 sqm / 1216 sqft

(Inclusive of 17 sqm strata void over living / dining)

| Blk 5 | #09-10  |  |
|-------|---------|--|
| Blk 7 | #13-18  |  |
|       |         |  |
| MIRRO | OR UNIT |  |
| Blk 5 | #09-11  |  |

| Blk 7 | #13-19 |
|-------|--------|
| DIR   | 110 17 |

# TYPE C6F(p)

#### 96 sqm / 1033 sqft

MIRROR UNIT Blk 5 #01-11

 F
 Fridge

 WD
 Washer Dryer
 DB/ST
 Distribution Board / Storage

 HS
 Household Shelter
 RC LEDGE
 Reinforced Concrete Ledge

 OM
 2.0M
 5.0M