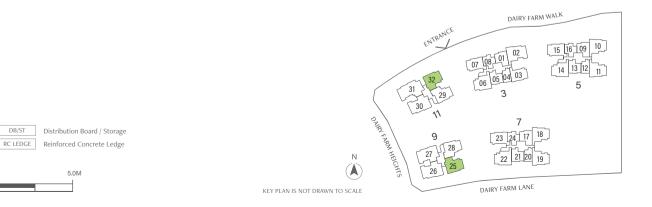

### **TYPE C5P**

96 sqm / 1033 sqft

Blk 9 #02-25 to #13-25

MIRROR UNIT Blk 11 #04-32 to #13-32

### TYPE C5P(L)

### 115 sqm / 1238 sqft

(Inclusive of 19 sqm strata void over living / dining)

Blk 9 #14-25

MIRROR UNIT Blk 11 #14-32

TYPE C5P(p)

#### 96 sqm / 1033 sqft

Blk 9 #01-25

Fridge

Washer Dryer

Household Shelte

2.0M

RC LEDGE

WD