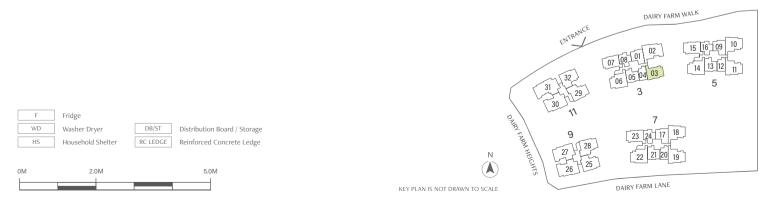

## TYPE B3S(p)

69 sqm / 743 sqft

#01-01

Blk 3

AREA FOR TYPE C1(L)

TYPE C1(p)

82 sqm / 883 sqft

Blk 3 #01-03

### TYPE C2

82 sqm / 883 sqft

### TYPE C2(L)

96 sqm / 1033 sqft (Inclusive of 14 sqm strata void over living / dining)

Blk 3 #04-07 to #14-07

Blk 3 #15-07