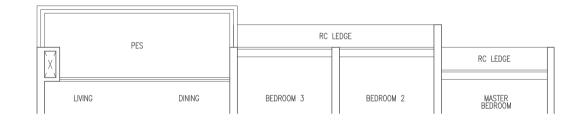

IRROR UNIT Blk 5 #01-11



 F
 Fridge

 WD
 Washer Dryer
 DB/ST
 Distribution Board / Storage

 HS
 Household Shelter
 RC LEDGE
 Reinforced Concrete Ledge

 OM
 2.0M
 5.0M



#### 3-BEDROOM + STUDY

### TYPE C7S

100 sqm / 1076 sqft

Blk 9 #02-28 to #13-28

MIRROR UNIT Blk 11 #02-29 to #13-29

## TYPE C7S(L)

119 sqm / 1281 sqft

(Inclusive of 19 sqm strata void over living / dining)

Blk 9 #14-28

MIRROR UNIT Blk 11 #14-29



TYPE C7S(p)

### 100 sqm / 1076 sqft

Blk 9 #01-28

MIRROR UNIT Blk 11 #01-29

Fridge

Washer Dryer

Household Shelte

2.0M

RC LEDGE

WD





#### TYPE D1

118 sqm / 1270 sqft

Blk 3 #02-02 to #14-02

## TYPE D1(L)

#### 137 sqm / 1475 sqft

(Inclusive of 19 sqm strata void over living / dining)

Blk 3 #15-02



### **TYPE D1(p)** 118 sqm / 1270 sqft

Blk 3 #01-02





### TYPE D2

120 sqm / 1292 sqft

Blk 9 #02-26 to #13-26 Blk 11 #02-30 to #13-30

#### MIRROR UNIT

Blk 9 #02-27 to #13-27

# TYPE D2(L)

141 sqm / 1518 sqft

(Inclusive of 21 sqm strata void over living / dining)

Blk 9 #14-26 Blk 11 #14-30

#### MIRROR UNIT Blk 9 #14-27

TYPE D2(p)

120 sqm / 1292 sqft

#01-26



| MASTER<br>BEDROOM | BEDROOM 2 | BEDROOM 3 | DIN | ING  | LIVING |
|-------------------|-----------|-----------|-----|------|--------|
| RC LEDGE          |           |           |     | PES  |        |
|                   | RC L      | EDGE      |     | T LS |        |

MIRROR UNIT

Blk 11 #01-30

Blk 9

Blk 9 #01-27