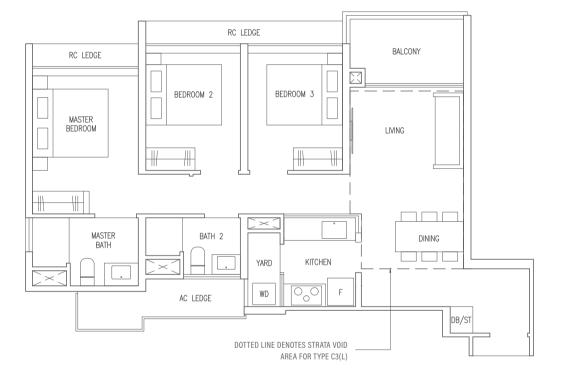

### TYPE C5P(L)

### 115 sqm / 1238 sqft

(Inclusive of 19 sqm strata void over living / dining)

Blk 9 #14-25

MIRROR UNIT Blk 11 #14-32

TYPE C5P(p)