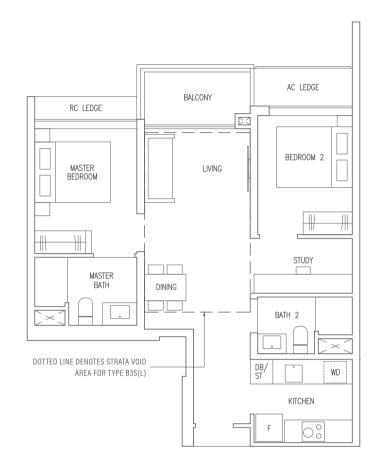

## TYPE B3S(L)

#### 84 sqm / 904 sqft

(Inclusive of 15 sqm strata void over living / dining)

| Blk 3 | #15-01 |
|-------|--------|
| Blk 5 | #09-09 |
| Blk 7 | #13-17 |

Area includes AC ledge, balcony, Private Enclosed Space (PES) and strata void where applicable. All RC ledges are excluded from strata area and are non-load bearing. Some units are mirror images of the floor plans shown in the brochure. Orientations and facings will differ depending on the unit you are purchasing, please refer to the key plan. The above plans and illustrations are subject to changes as may be required or approved by the relevant authorities and do not form part of any offer or contract. Areas are estimates only and are subject to final survey. The balcony & PES shall not be enclosed unless with the approved balcony screen. For an illustration of the approved balcony screen, please refer to Annex 1 of this brochure.

## TYPE B3S(p)

69 sqm / 743 sqft

#01-01

Blk 3

AREA FOR TYPE C1(L)

TYPE C1(p)

82 sqm / 883 sqft

Blk 3 #01-03