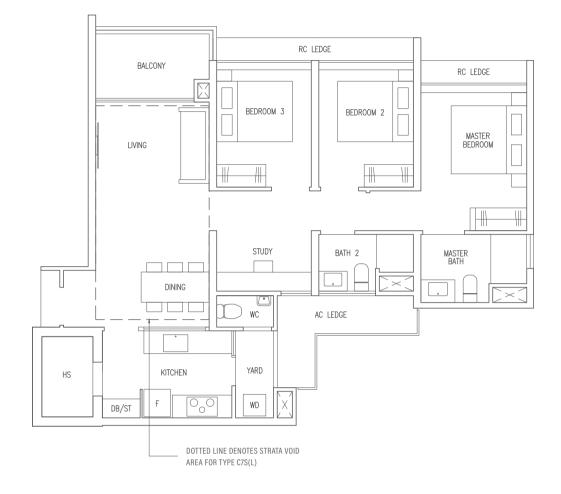

#### 3-BEDROOM + STUDY

### TYPE C7S

100 sqm / 1076 sqft

Blk 9 #02-28 to #13-28

MIRROR UNIT Blk 11 #02-29 to #13-29

## TYPE C7S(L)

119 sqm / 1281 sqft

(Inclusive of 19 sqm strata void over living / dining)

Blk 9 #14-28

MIRROR UNIT Blk 11 #14-29

TYPE C7S(p)

### 100 sqm / 1076 sqft

Blk 9 #01-28

MIRROR UNIT Blk 11 #01-29

Fridge

Washer Dryer

Household Shelte

2.0M

RC LEDGE

WD