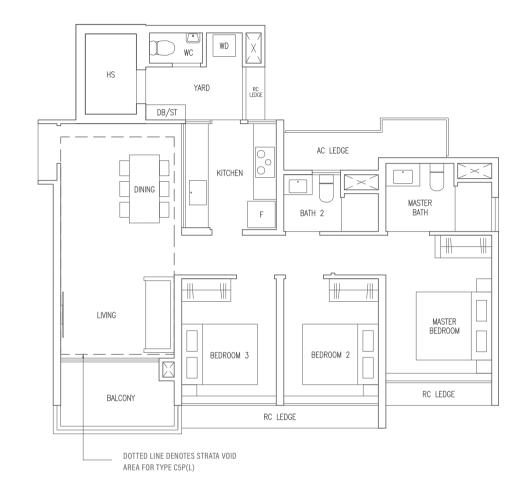

### **TYPE C5P**

96 sqm / 1033 sqft

Blk 9 #02-25 to #13-25

MIRROR UNIT Blk 11 #04-32 to #13-32

### TYPE C5P(L)

### 115 sqm / 1238 sqft

(Inclusive of 19 sqm strata void over living / dining)

Blk 9 #14-25

MIRROR UNIT Blk 11 #14-32

TYPE C5P(p)