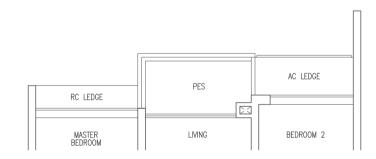

## TYPE B3S(L)

#### 84 sqm / 904 sqft

(Inclusive of 15 sqm strata void over living / dining)

| Blk 3 | #15-01 |
|-------|--------|
| Blk 5 | #09-09 |
| Blk 7 | #13-17 |

Area includes AC ledge, balcony, Private Enclosed Space (PES) and strata void where applicable. All RC ledges are excluded from strata area and are non-load bearing. Some units are mirror images of the floor plans shown in the brochure. Orientations and facings will differ depending on the unit you are purchasing, please refer to the key plan. The above plans and illustrations are subject to changes as may be required or approved by the relevant authorities and do not form part of any offer or contract. Areas are estimates only and are subject to final survey. The balcony & PES shall not be enclosed unless with the approved balcony screen. For an illustration of the approved balcony screen, please refer to Annex 1 of this brochure.

## TYPE B3S(p)

69 sqm / 743 sqft

#01-01

Blk 3

AREA FOR TYPE C1(L)

TYPE C1(p)

82 sqm / 883 sqft

Blk 3 #01-03