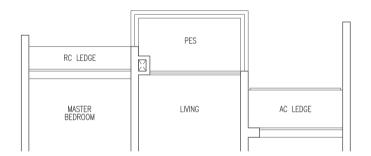

#### 69 sqm / 743 sqft

| Blk 3 | #15-08 |
|-------|--------|
| Blk 5 | #09-16 |
| Blk 7 | #13-24 |

TYPE B1(p)

56 sqm / 603 sqft

#01-08

Blk 3

F

WD