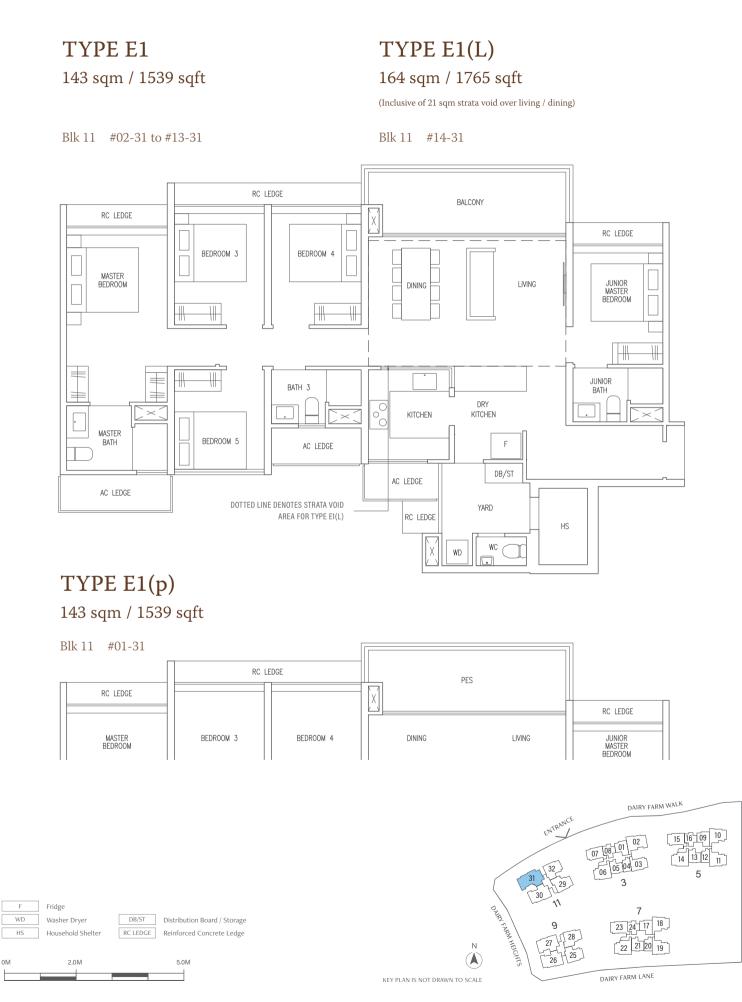

)

#### 137 sqm / 1475 sqft

(Inclusive of 19 sqm strata void over living / dining)

Blk 3 #15-02



### **TYPE D1(p)** 118 sqm / 1270 sqft

Blk 3 #01-02





### TYPE D2

120 sqm / 1292 sqft

Blk 9 #02-26 to #13-26 Blk 11 #02-30 to #13-30

#### MIRROR UNIT

Blk 9 #02-27 to #13-27

# TYPE D2(L)

141 sqm / 1518 sqft

(Inclusive of 21 sqm strata void over living / dining)

Blk 9 #14-26 Blk 11 #14-30

#### MIRROR UNIT Blk 9 #14-27

TYPE D2(p)

120 sqm / 1292 sqft

#01-26



| MASTER<br>BEDROOM | BEDROOM 2 | BEDROOM 3 | DIN | ING  | LIVING |
|-------------------|-----------|-----------|-----|------|--------|
| RC LEDGE          |           |           |     | PES  |        |
|                   | RC L      | EDGE      |     | T LS |        |

MIRROR UNIT

Blk 11 #01-30

Blk 9

Blk 9 #01-27