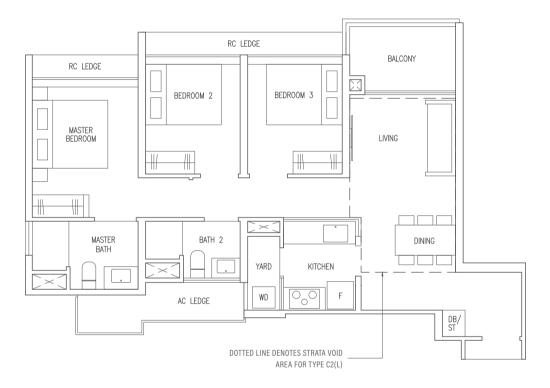

### TYPE C2

82 sqm / 883 sqft

### TYPE C2(L)

96 sqm / 1033 sqft (Inclusive of 14 sqm strata void over living / dining)

Blk 3 #04-07 to #14-07

Blk 3 #15-07