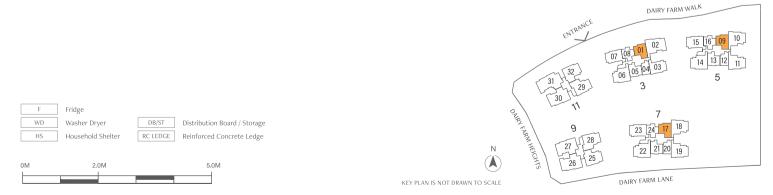

#### 84 sqm / 904 sqft

(Inclusive of 15 sqm strata void over living / dining)

| Blk 3 | #15-01 |
|-------|--------|
| Blk 5 | #09-09 |
| Blk 7 | #13-17 |

Area includes AC ledge, balcony, Private Enclosed Space (PES) and strata void where applicable. All RC ledges are excluded from strata area and are non-load bearing. Some units are mirror images of the floor plans shown in the brochure. Orientations and facings will differ depending on the unit you are purchasing, please refer to the key plan. The above plans and illustrations are subject to changes as may be required or approved by the relevant authorities and do not form part of any offer or contract. Areas are estimates only and are subject to final survey. The balcony & PES shall not be enclosed unless with the approved balcony screen. For an illustration of the approved balcony screen, please refer to Annex 1 of this brochure.