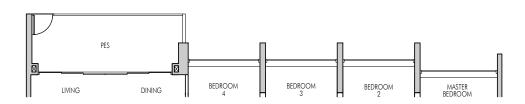

3 SQM (1432 SQFT)

### BLOCK 115

#02-11\* TO #14-11\* #02-12 TO #14-12

### TYPE D3(PH)

149 SQM (1604 SQFT)

Strata void area of 16 sqm above Living and Dining with high volume ceiling of approx. 4.7m

### BLOCK 115

#15-11\*

#15-12



# LEGEND W - Washer F - Fridge O - Oven Washer and fridge will not be provided. \*Denotes Mirrored Units 0 0,5 1 2 3 5M SCALE



### 5-Bedroom Premium + Flexi

### TYPE E1(p)

143 SQM (1539 SQFT)

BLOCK 111

#01-02\* #01-03

BLOCK 121

#01-21

### TYPE E1

143 SQM (1539 SQFT)

#### BLOCK 111

#02-02\* TO #14-02\* #02-03 TO #14-03

### BLOCK 121

#02-21 TO #14-21

### TYPE E1(PH)

159 SQM (1711 SQFT)

Strata void area of 16 sqm above Living and Dining with high volume ceiling of approx. 4.7m

#### BLOCK 111

#15-02\*

#15-03

### BLOCK 121

SCALE

#15-21





# LEGEND W - Washer F - Fridge O - Oven Washer and fridge will not be provided. \*Denotes Mirrored Units O 0.5 1 2 3 5M Image: Control of the provided of the provid