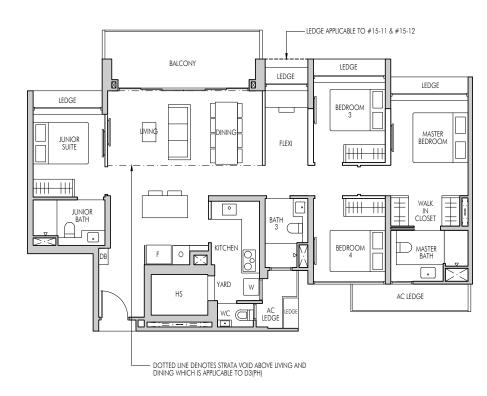

### 4-Bedroom Premium + Flexi

### TYPE D3(p)

133 SQM (1432 SQFT)

BLOCK 115

#01-11\* #01-12

### TYPE D3

133 SQM (1432 SQFT)

### BLOCK 115

#02-11\* TO #14-11\* #02-12 TO #14-12

### TYPE D3(PH)

149 SQM (1604 SQFT)

Strata void area of 16 sqm above Living and Dining with high volume ceiling of approx. 4.7m

### BLOCK 115

#15-11\*

#15-12

# LEGEND W - Washer F - Fridge Washer and fridge will not be provided. \*Denotes Mirrored Units

SCALE

Area includes AC ledge, balcony, private enclosed spaces (PES) and strata void (where applicable). The above plans and illustrations are subject to change as may be required or approved by the relevant authorities. All floor areas are approximate only and subject to final survey. Please refer to key plan for orientation. Service voids and ledges are excludes from strata area. The balcony shall not be enclosed. Only approved balcony screen are to be used. For an illustration of the approved balcony screen, please refer to Annex A of this brochure.