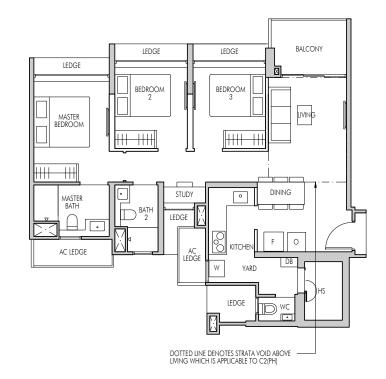

## 3-Bedroom Premium + Study

### TYPE C2(p)

92 SQM (990 SQFT)

BLOCK 111 BLOCK 119 #01-01\* #01-19\*

BLOCK 113 BLOCK 121 #01-08 #01-22

BLOCK 117 #01-14

### TYPE C2

92 SQM (990 SQFT)

BLOCK 111 BLOCK 119 #02-01\* TO #14-01\* #02-19\* TO #14-19\*

BLOCK 113 BLOCK 121 #02-08 TO #14-08 #02-22 TO #14-22

BLOCK 117 #02-14 TO #14-14

### TYPE C2(PH)

103 SQM (1109 SQFT)

Strata void area of 11 sqm above Living with high volume ceiling of approx. 4.7m

BLOCK 111 BLOCK 119 #15-01\* #15-19\*

BLOCK 113 BLOCK 121 #15-08 #15-22

BLOCK 117 #15-14

# LEGEND W - Washer F - Fridge Washer and fridge will not be provided. \*Denotes Mirrored Units

SCALE

Area includes AC ledge, balcony, private enclosed spaces (PES) and strata void (where applicable). The above plans and illustrations are subject to change as may be required or approved by the relevant authorities. All floor areas are approximate only and subject to final survey. Please refer to key plan for orientation. Service voids and ledges are excludes from strata area. The balcony shall not be enclosed. Only approved balcony screen are to be used. For an illustration of the approved balcony screen, please refer to Annex A of this brochure.