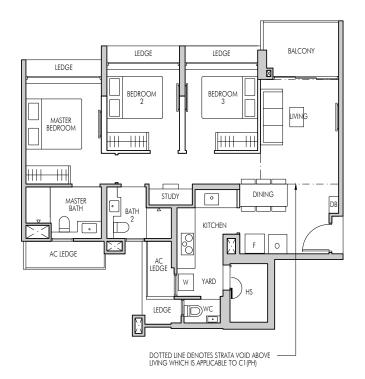

### TYPE C1(p)

91 SQM (980 SQFT)

BLOCK 111 BLOCK 119 #01-04 #01-18

BLOCK 113 BLOCK 121 #01-05" #01-23" #01-06 #01-24

BLOCK 117 #01-15\*

### TYPE C1

91 SQM (980 SQFT)

BLOCK 111 BLOCK 119 #02-04 TO #14-04 #02-18 TO #14-18

BLOCK 113 BLOCK 121 #02-05' TO #14-05' #02-23' TO #14-23' #02-06 TO #14-06 #02-24 TO #14-24

BLOCK 117 #02-15\* TO #14-15\*

### TYPE C1(PH)

102 SQM (1098 SQFT)

Strata void area of 11 sqm above Living with high volume ceiling of approx. 4.7m

BLOCK 111 BLOCK 119 #15-04 #15-18

BLOCK 113 BLOCK 121 #15-05\* #15-23\* #15-06 #15-24

BLOCK 117 #15-15\*

# LEGEND W - Washer F - Fridge Washer and fridge will not be provided. \*Denotes Mirrored Units

SCALE

Area includes AC ledge, balcony, private enclosed spaces (PES) and strata void (where applicable). The above plans and illustrations are subject to change as may be required or approved by the relevant authorities. All floor areas are approximate only and subject to final survey. Please refer to key plan for orientation. Service voids and ledges are excludes from strata area. The balcony shall not be enclosed. Only approved balcony screen are to be used. For an illustration of the approved balcony screen, please refer to Annex A of this brochure.