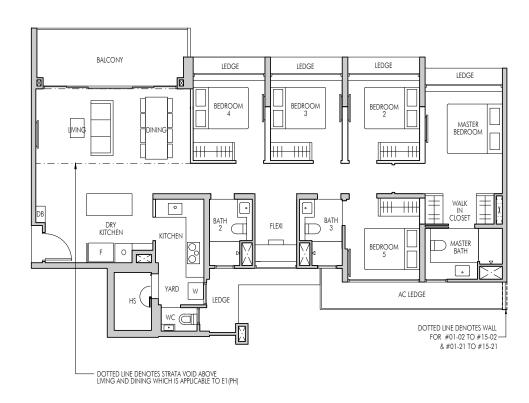

### 5-Bedroom Premium + Flexi

### TYPE E1(p)

143 SQM (1539 SQFT)

BLOCK 111

#01-02\* #01-03

BLOCK 121

#01-21

### TYPE E1

143 SQM (1539 SQFT)

#### BLOCK 111

#02-02\* TO #14-02\* #02-03 TO #14-03

### BLOCK 121

#02-21 TO #14-21

### TYPE E1(PH)

159 SQM (1711 SQFT)

Strata void area of 16 sqm above Living and Dining with high volume ceiling of approx. 4.7m

#### BLOCK 111

#15-02\*

#15-03

### BLOCK 121

SCALE

#15-21

# LEGEND W - Washer F - Fridge O - Oven Washer and fridge will not be provided. \*Denotes Mirrored Units O 0.5 1 2 3 5M Image: Control of the provided of the provid