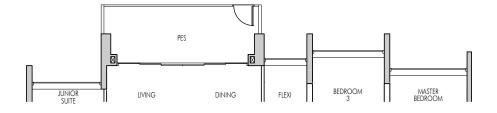

### 4-Bedroom Premium + Flexi

### TYPE D3(p)

133 SQM (1432 SQFT)

BLOCK 115

#01-11\* #01-12

### TYPE D3

133 SQM (1432 SQFT)

### BLOCK 115

#02-11\* TO #14-11\* #02-12 TO #14-12

### TYPE D3(PH)

149 SQM (1604 SQFT)

Strata void area of 16 sqm above Living and Dining with high volume ceiling of approx. 4.7m

### BLOCK 115

#15-11\*

#15-12