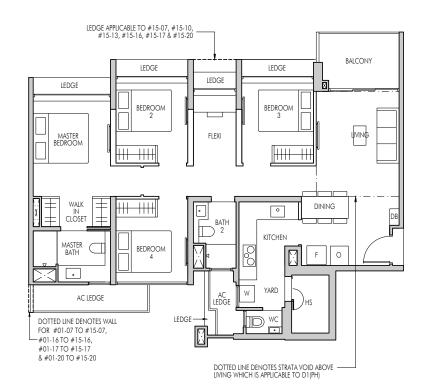

### TYPE D1(PH)

124 SQM (1335 SQFT)

Strata void area of 12 sqm above Living with high volume ceiling of approx. 4.7m

BLOCK 113 BLOCK 117 #15-07\* #15-13\* #15-16

BLOCK 115

#15-10 BLOCK 119

#15-17\* #15-20

# LEGEND W - Washer F - Fridge O - Oven Washer and fridge will not be provided. \*Denotes Mirrored Units 0 0.5 1 2 3 5M

SCALE