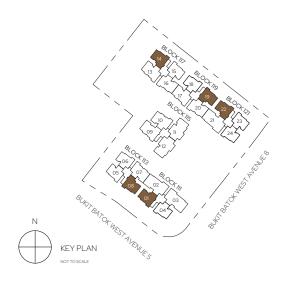

be used. For an illustration of the approved balcony screen, please refer to Annex A of this brochure.

O - Oven







## 3-Bedroom Premium + Study

### TYPE C2(p)

92 SQM (990 SQFT)

BLOCK 111 BLOCK 119 #01-01\* #01-19\*

BLOCK 113 BLOCK 121 #01-08 #01-22

BLOCK 117 #01-14

### TYPE C2

92 SQM (990 SQFT)

BLOCK 111 BLOCK 119 #02-01\* TO #14-01\* #02-19\* TO #14-19\*

BLOCK 113 BLOCK 121 #02-08 TO #14-08 #02-22 TO #14-22

BLOCK 117 #02-14 TO #14-14

### TYPE C2(PH)

103 SQM (1109 SQFT)

Strata void area of 11 sqm above Living with high volume ceiling of approx. 4.7m

BLOCK 111 BLOCK 119 #15-01\* #15-19\*

BLOCK 113 BLOCK 121 #15-08 #15-22

BLOCK 117 #15-14

SCALE





# LEGEND W - Washer F - Fridge O - Oven Washer and fridge will not be provided. \*Denotes Mirrored Units O 0.5 1 2 3 5M



### 4-Bedroom Deluxe + Flexi

### TYPE D1(p)

112 SQM (1206 SQFT)

BLOCK 113 BLOCK 117 #01-07\* #01-13\* #01-16

BLOCK 115

#01-10 BLOCK 119 #01-17\*

#01-17° #01-20

### TYPE D1

112 SQM (1206 SQFT)

BLOCK 113 BLOCK 117 #02-07" TO #14-07" #02-13" TO #14-13" #02-16 TO #14-16

BLOCK 115

#02-10 TO #14-10 BLOCK 119

#02-17\* TO #14-17\* #02-20 TO #14-20

### TYPE D1(PH)

124 SQM (1335 SQFT)

Strata void area of 12 sqm above Living with high volume ceiling of approx. 4.7m

BLOCK 113 BLOCK 117 #15-07\* #15-13\* #15-16

BLOCK 115

#15-10 BLOCK 119

#15-17\* #15-20





# LEGEND W - Washer F - Fridge O - Oven Washer and fridge will not be provided. \*Denotes Mirrored Units 0 0.5 1 2 3 5M

SCALE



## 4-Bedroom Deluxe + Flexi

### TYPE D2(p)

113 SQM (1216 SQFT)

BLOCK 115 #01-09

# PES LIVING