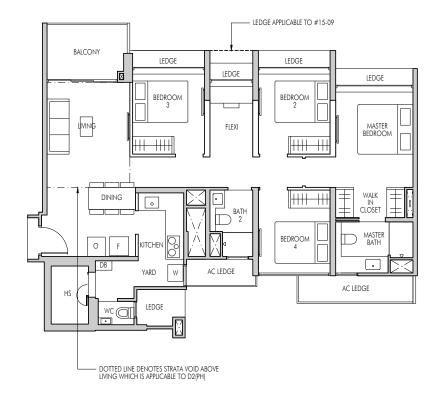

### TYPE D2(PH)

125 SQM (1346 SQFT)

Strata void area of 12 sqm above Living with high volume ceiling of approx. 4.7m

**BLOCK 115** #15-09

# LEGEND W - Washer F - Fridge O - Oven Washer and fridge will not be provided. \*Denotes Mirrored Units 0 0.5 1 2 3 5M SCALE