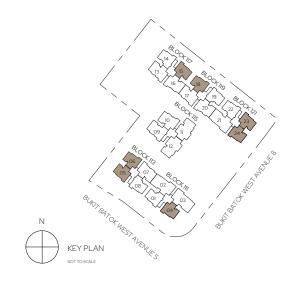

# LEGEND W - Washer F - Fridge Washer and fridge will not be provided. \*Denotes Mirrored Units

SCALE

Area includes AC ledge, balcony, private enclosed spaces (PES) and strata void (where applicable). The above plans and illustrations are subject to change as may be required or approved by the relevant authorities. All floor areas are approximate only and subject to final survey. Please refer to key plan for orientation. Service voids and ledges are excludes from strata area. The balcony shall not be enclosed. Only approved balcony screen are to be used. For an illustration of the approved balcony screen, please refer to Annex A of this brochure.