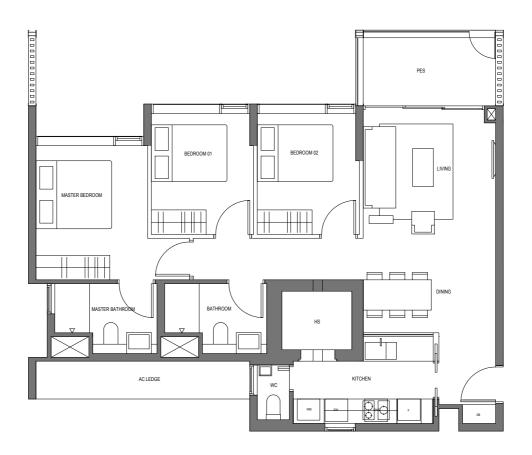

## Type C1-G

103 sq.m. / 1109 sq.ft. (incl. 8 sq.m. Balcony, 6 sq.m. A/C ledge)

Address of Property #01-02 Singapore 249057

We hereby acknowledge receipthof this Annex B3.

LEGEND :

- WALL NOT ALLOWED TO BE HACKED OR ALTERED (INCLUDING BY WAY OF DRILLING)
   RAINWATER DOWN PIPE FOR BALCONY
- DUCT VOID/CEILING VOID
- F FRIDGE
- WM WASHER CUM DRYER
- DB DISTRIBUTOR BOARD
- o OVEN
- GH GAS HOB
- DW DISH WASHER
- WC WATER CLOSET
- A/C AIR CONDITIONER

Name : NRIC / Passport No. : (For Individual)

Name :

NRIC / Passport No. : Designation : For and on behalf of : Company stamp : (For Company) Name : NRIC / Passport No. : (For Individual)

1M

зм