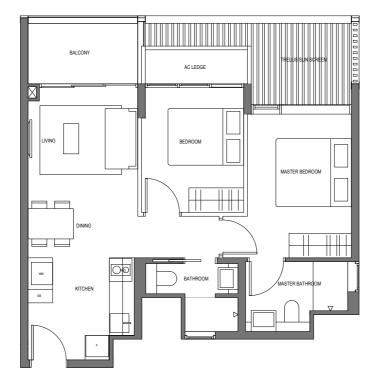

## Type A2-G

59 sq.m. / 635 sq.ft. (incl. 7 sq.m. Balcony, 3 sq.m. A/C ledge)

Address of Property # 01-01 Singapore 249057

We hereby acknowledge receipthof this Annex B3.

LEGEND :

WALL NOT ALLOWED TO BE HACKED OR ALTERED (INCLUDING BY WAY OF DRILLING)

RAINWATER DOWN PIPE FOR BALCONY

- DUCT VOID/CEILING VOID
- F FRIDGE
- WM WASHER CUM DRYER
- DB DISTRIBUTOR BOARD
- OVEN
- IN INDUCTION HOB
- WC WATER CLOSET
- A/C AIR CONDITIONER

Name : NRIC / Passport No. : (For Individual)

Name :

NRIC / Passport No. : Designation : For and on behalf of : Company stamp : (For Company) Name : NRIC / Passport No. : (For Individual)

1M

Ŷ

5M

Building Plan Reference No. : A1840-01705-2017 BP01 Building Plan Approval Date : 02 April 2019