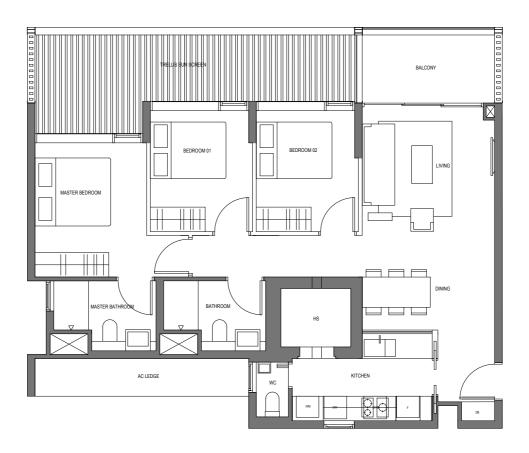

# Type C1

103 sq.m. / 1109 sq.ft. (incl. 8 sq.m. Balcony, 6 sq.m. A/C ledge)

Address of Property # 02-02, 03-02, 04-02, 05-02 Singapore 249057

We hereby acknowledge receipthof this Annex B3.

LEGEND :

- WALL NOT ALLOWED TO BE HACKED OR ALTERED (INCLUDING BY WAY OF DRILLING)

   RAINWATER DOWN PIPE FOR BALCONY
- DUCT VOID/CEILING VOID
- F FRIDGE
- WM WASHER CUM DRYER
- DB DISTRIBUTOR BOARD
- OVEN
- GH GAS HOB
- DW DISH WASHER
- WC WATER CLOSET
- A/C AIR CONDITIONER

Name : NRIC / Passport No. : (For Individual)

Name :

NRIC / Passport No. : Designation : For and on behalf of : Company stamp : (For Company) Name : NRIC / Passport No. : (For Individual)

1M

зм

Building Plan Reference No. : A1840-01705-2017 BP01 Building Plan Approval Date : 02 April 2019