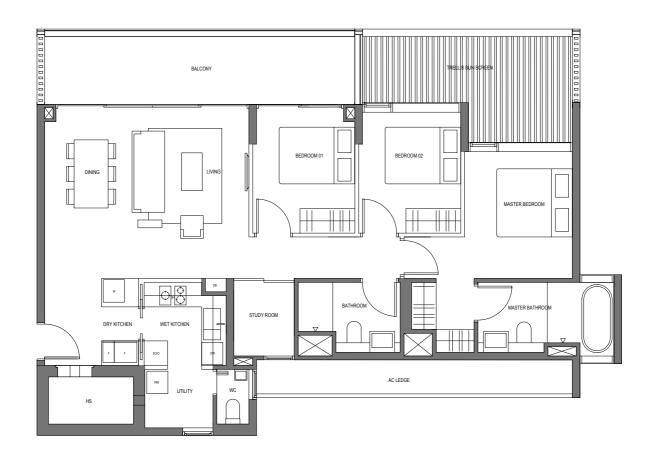

### Type A1

51 sq.m. / 549 sq.ft. (incl. 5 sq.m. Balcony, 3 sq.m. A/C ledge)

Address of Property # 02-04, 03-04, 04-04, 05-04 Singapore 249057

We hereby acknowledge receipthof this Annex B3.

LEGEND :

- WALL NOT ALLOWED TO BE HACKED OR ALTERED (INCLUDING BY WAY OF DRILLING) RAINWATER DOWN PIPE FOR BALCONY
- $\boxtimes$
- DUCT VOID/CEILING VOID  $\boxtimes$
- FRIDGE F
- WM WASHER CUM DRYER
- DB DISTRIBUTOR BOARD
- OVEN 0
- н INDUCTION HOB
- WATER CLOSET wc
- A/C AIR CONDITIONER