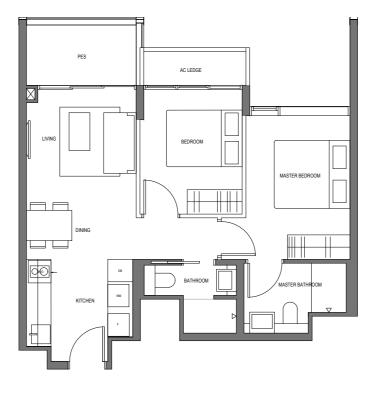

## Type A2-G

59 sq.m. / 635 sq.ft. (incl. 7 sq.m. Balcony, 3 sq.m. A/C ledge)

Address of Property # 01-01 Singapore 249057

We hereby acknowledge receipthof this Annex B3.

LEGEND :

WALL NOT ALLOWED TO BE HACKED OR ALTERED (INCLUDING BY WAY OF DRILLING)

RAINWATER DOWN PIPE FOR BALCONY

- DUCT VOID/CEILING VOID
- F FRIDGE
- WM WASHER CUM DRYER
- DB DISTRIBUTOR BOARD
- OVEN
- IN INDUCTION HOB
- WC WATER CLOSET
- A/C AIR CONDITIONER

Name : NRIC / Passport No. : (For Individual)