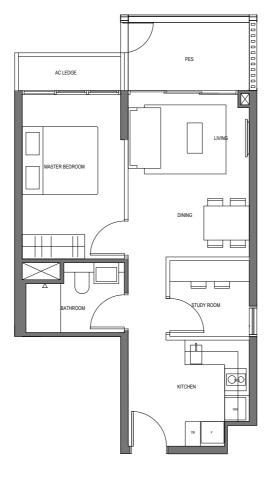

## Type A2-G

59 sq.m. / 635 sq.ft. (incl. 7 sq.m. Balcony, 3 sq.m. A/C ledge)

Address of Property # 01-01 Singapore 249057

We hereby acknowledge receipthof this Annex B3.

LEGEND :

WALL NOT ALLOWED TO BE HACKED OR ALTERED (INCLUDING BY WAY OF DRILLING)

RAINWATER DOWN PIPE FOR BALCONY

- DUCT VOID/CEILING VOID
- F FRIDGE
- WM WASHER CUM DRYER
- DB DISTRIBUTOR BOARD
- OVEN
- IN INDUCTION HOB
- WC WATER CLOSET
- A/C AIR CONDITIONER

Name : NRIC / Passport No. : (For Individual)

Name :

NRIC / Passport No. : Designation : For and on behalf of : Company stamp : (For Company) Name : NRIC / Passport No. : (For Individual)

1M

Ŷ

5M

Building Plan Reference No. : A1840-01705-2017 BP01 Building Plan Approval Date : 02 April 2019