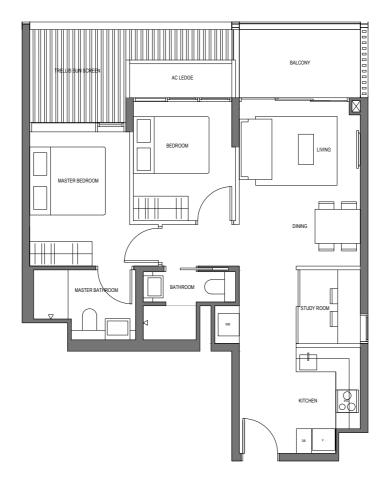

### Type A1

51 sq.m. / 549 sq.ft. (incl. 5 sq.m. Balcony, 3 sq.m. A/C ledge)

Address of Property # 02-04, 03-04, 04-04, 05-04 Singapore 249057

We hereby acknowledge receipthof this Annex B3.

LEGEND :

- WALL NOT ALLOWED TO BE HACKED OR ALTERED (INCLUDING BY WAY OF DRILLING) RAINWATER DOWN PIPE FOR BALCONY
- $\boxtimes$
- DUCT VOID/CEILING VOID  $\boxtimes$
- FRIDGE F
- WM WASHER CUM DRYER
- DB DISTRIBUTOR BOARD
- OVEN 0
- н INDUCTION HOB
- WATER CLOSET wc
- A/C AIR CONDITIONER

Name : NRIC / Passport No. : (For Individual)

Name :

NRIC / Passport No. : Designation : For and on behalf of : Company stamp : (For Company)

Name : NRIC / Passport No. : (For Individual)

1M

5M