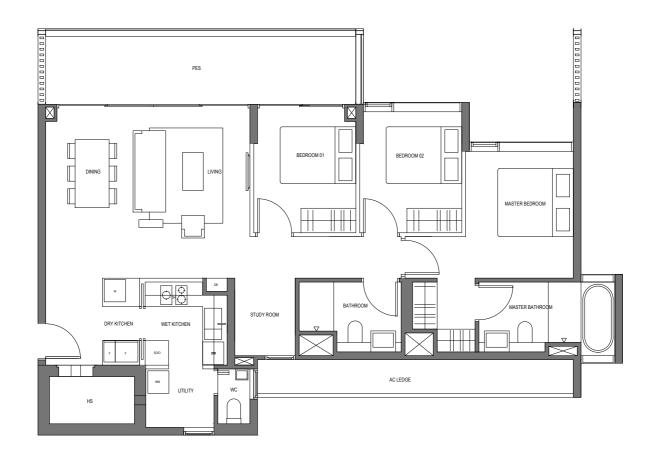

## Type A1-G

51 sq.m. / 549 sq.ft. (incl. 5 sq.m. Balcony, 3 sq.m. A/C ledge)

Address of Property #01-04 Singapore 249057

We hereby acknowledge receipthof this Annex B3.

LEGEND :

- WALL NOT ALLOWED TO BE HACKED OR ALTERED (INCLUDING BY WAY OF DRILLING) RAINWATER DOWN PIPE FOR BALCONY
- $\boxtimes$
- DUCT VOID/CEILING VOID  $\boxtimes$
- FRIDGE F
- WM WASHER CUM DRYER
- DB DISTRIBUTOR BOARD
- OVEN 0
- н INDUCTION HOB
- WATER CLOSET wc
- A/C AIR CONDITIONER