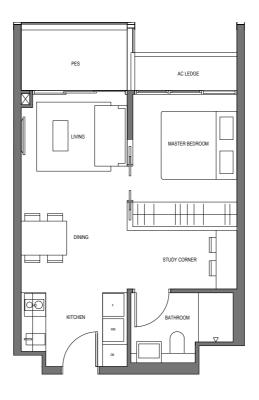

## Type A1-G

51 sq.m. / 549 sq.ft. (incl. 5 sq.m. Balcony, 3 sq.m. A/C ledge)

Address of Property #01-04 Singapore 249057

We hereby acknowledge receipthof this Annex B3.

LEGEND :

- WALL NOT ALLOWED TO BE HACKED OR ALTERED (INCLUDING BY WAY OF DRILLING) RAINWATER DOWN PIPE FOR BALCONY
- $\boxtimes$
- DUCT VOID/CEILING VOID  $\boxtimes$
- FRIDGE F
- WM WASHER CUM DRYER
- DB DISTRIBUTOR BOARD
- OVEN 0
- н INDUCTION HOB
- WATER CLOSET wc
- A/C AIR CONDITIONER

Name : NRIC / Passport No. : (For Individual)

Name :

NRIC / Passport No. : Designation : For and on behalf of : Company stamp : (For Company)

Name : NRIC / Passport No. : (For Individual)

1M

Ŷ

5M

Building Plan Reference No. : A1840-01705-2017 BP01 Building Plan Approval Date : 02 April 2019