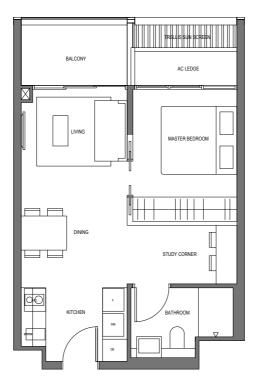

### Type A1

51 sq.m. / 549 sq.ft. (incl. 5 sq.m. Balcony, 3 sq.m. A/C ledge)

Address of Property # 02-04, 03-04, 04-04, 05-04 Singapore 249057

We hereby acknowledge receipthof this Annex B3.

LEGEND :

- WALL NOT ALLOWED TO BE HACKED OR ALTERED (INCLUDING BY WAY OF DRILLING) RAINWATER DOWN PIPE FOR BALCONY
- $\boxtimes$
- DUCT VOID/CEILING VOID  $\boxtimes$
- FRIDGE F
- WM WASHER CUM DRYER
- DB DISTRIBUTOR BOARD
- OVEN 0
- н INDUCTION HOB
- WATER CLOSET wc
- A/C AIR CONDITIONER

Name : NRIC / Passport No. : (For Individual)

Name :

NRIC / Passport No. : Designation : For and on behalf of : Company stamp : (For Company)

Name : NRIC / Passport No. : (For Individual)

1M

5M