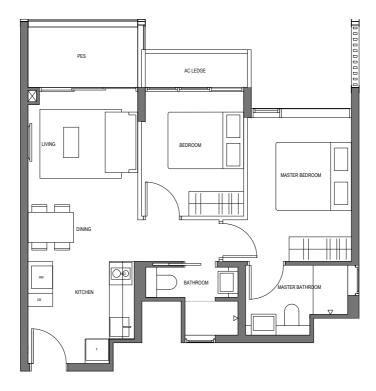

### Type A1

51 sq.m. / 549 sq.ft. (incl. 5 sq.m. Balcony, 3 sq.m. A/C ledge)

Address of Property # 02-04, 03-04, 04-04, 05-04 Singapore 249057

We hereby acknowledge receipthof this Annex B3.

LEGEND :

- WALL NOT ALLOWED TO BE HACKED OR ALTERED (INCLUDING BY WAY OF DRILLING) RAINWATER DOWN PIPE FOR BALCONY
- $\boxtimes$
- DUCT VOID/CEILING VOID  $\boxtimes$
- FRIDGE F
- WM WASHER CUM DRYER
- DB DISTRIBUTOR BOARD
- OVEN 0
- н INDUCTION HOB
- WATER CLOSET wc
- A/C AIR CONDITIONER

Name : NRIC / Passport No. : (For Individual)

Name :

NRIC / Passport No. : Designation : For and on behalf of : Company stamp : (For Company)

Name : NRIC / Passport No. : (For Individual)

1M

5M