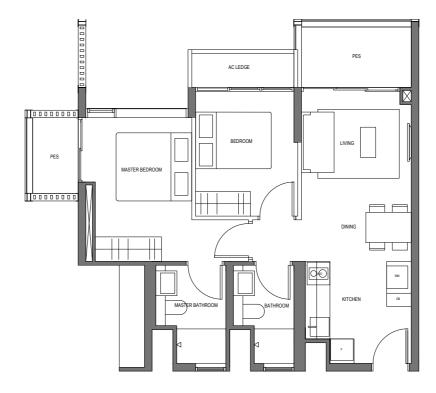

### Type B1-G

68 sq.m. / 732 sq.ft. (incl. 9 sq.m. Balcony, 3 sq.m. A/C ledge)

Address of Property #01-03 Singapore 249057

We hereby acknowledge receipthof this Annex B3.

LEGEND :

WALL NOT ALLOWED TO BE HACKED OR ALTERED (INCLUDING BY WAY OF DRILLING)

RAINWATER DOWN PIPE FOR BALCONY

- DUCT VOID/CEILING VOID
- F FRIDGE
- WM WASHER CUM DRYER
- DB DISTRIBUTOR BOARD
- o OVEN
- INDUCTION HOB
- WC WATER CLOSET
- A/C AIR CONDITIONER

Name : NRIC / Passport No. : (For Individual)

Name :

NRIC / Passport No. : Designation : For and on behalf of : Company stamp : (For Company) Name : NRIC / Passport No. : (For Individual)

1M

Ŷ

5M

Building Plan Reference No. : A1840-01705-2017 BP01 Building Plan Approval Date : 02 April 2019