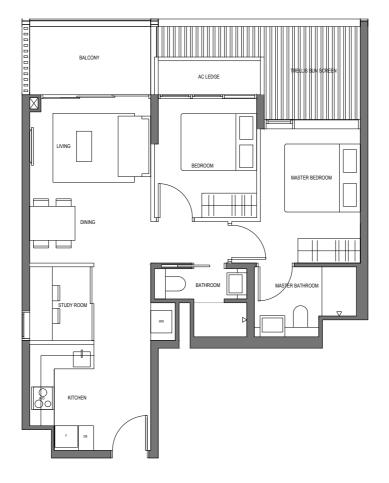

## Type A1-G

51 sq.m. / 549 sq.ft. (incl. 5 sq.m. Balcony, 3 sq.m. A/C ledge)

Address of Property #01-04 Singapore 249057

We hereby acknowledge receipthof this Annex B3.

LEGEND :

- WALL NOT ALLOWED TO BE HACKED OR ALTERED (INCLUDING BY WAY OF DRILLING) RAINWATER DOWN PIPE FOR BALCONY
- $\boxtimes$
- DUCT VOID/CEILING VOID  $\boxtimes$
- FRIDGE F
- WM WASHER CUM DRYER
- DB DISTRIBUTOR BOARD
- OVEN 0
- н INDUCTION HOB
- WATER CLOSET wc
- A/C AIR CONDITIONER

Name : NRIC / Passport No. : (For Individual)

Name :

NRIC / Passport No. : Designation : For and on behalf of : Company stamp : (For Company)

Name : NRIC / Passport No. : (For Individual)

1M

Ŷ

5M

Building Plan Reference No. : A1840-01705-2017 BP01 Building Plan Approval Date : 02 April 2019