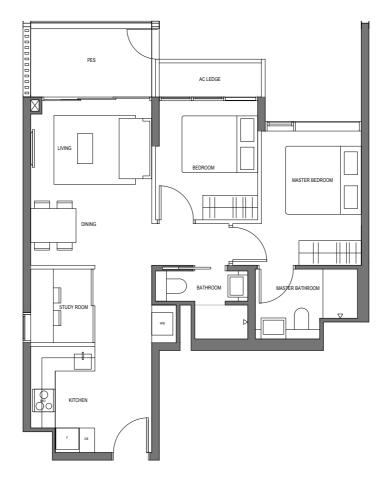

### Type B1-G

68 sq.m. / 732 sq.ft. (incl. 9 sq.m. Balcony, 3 sq.m. A/C ledge)

Address of Property #01-03 Singapore 249057

We hereby acknowledge receipthof this Annex B3.

LEGEND :

WALL NOT ALLOWED TO BE HACKED OR ALTERED (INCLUDING BY WAY OF DRILLING)

RAINWATER DOWN PIPE FOR BALCONY

- DUCT VOID/CEILING VOID
- F FRIDGE
- WM WASHER CUM DRYER
- DB DISTRIBUTOR BOARD
- o OVEN
- INDUCTION HOB
- WC WATER CLOSET
- A/C AIR CONDITIONER

Name : NRIC / Passport No. : (For Individual)

Name :

NRIC / Passport No. : Designation : For and on behalf of : Company stamp : (For Company) Name : NRIC / Passport No. : (For Individual)

1M

Ŷ

5M

Building Plan Reference No. : A1840-01705-2017 BP01 Building Plan Approval Date : 02 April 2019