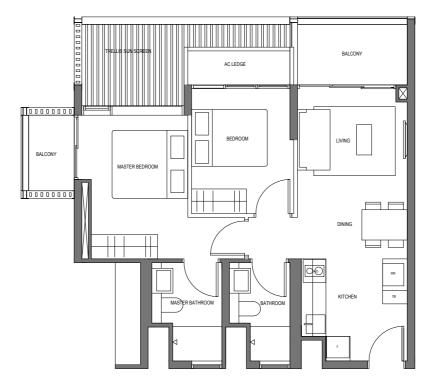

## Type A1-G

51 sq.m. / 549 sq.ft. (incl. 5 sq.m. Balcony, 3 sq.m. A/C ledge)

Address of Property #01-04 Singapore 249057

We hereby acknowledge receipthof this Annex B3.

LEGEND :

- WALL NOT ALLOWED TO BE HACKED OR ALTERED (INCLUDING BY WAY OF DRILLING) RAINWATER DOWN PIPE FOR BALCONY
- $\boxtimes$
- DUCT VOID/CEILING VOID  $\boxtimes$
- FRIDGE F
- WM WASHER CUM DRYER
- DB DISTRIBUTOR BOARD
- OVEN 0
- н INDUCTION HOB
- WATER CLOSET wc
- A/C AIR CONDITIONER