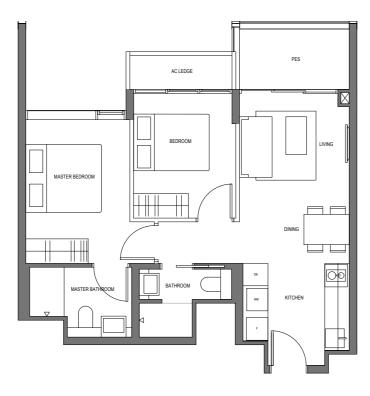

#### Type B1

68 sq.m. / 732 sq.ft. (incl. 9 sq.m. Balcony, 3 sq.m. A/C ledge)

Address of Property # 02-03, 03-03, 04-03, 05-03 Singapore 249057

We hereby acknowledge receipthof this Annex B3.

LEGEND :

WALL NOT ALLOWED TO BE HACKED OR ALTERED (INCLUDING BY WAY OF DRILLING) 

RAINWATER DOWN PIPE FOR BALCONY  $\boxtimes$ 

- DUCT VOID/CEILING VOID  $\boxtimes$
- FRIDGE F
- WM WASHER CUM DRYER
- DB DISTRIBUTOR BOARD
- OVEN 0
- н INDUCTION HOB
- WATER CLOSET wc
- A/C AIR CONDITIONER