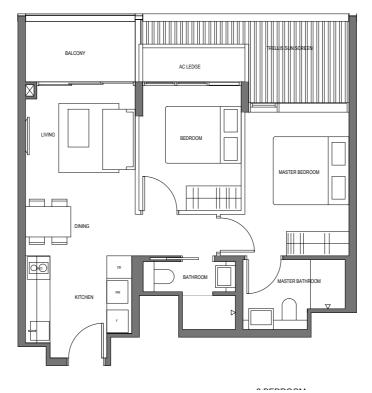

### Type B1-G

68 sq.m. / 732 sq.ft. (incl. 9 sq.m. Balcony, 3 sq.m. A/C ledge)

Address of Property #01-03 Singapore 249057

We hereby acknowledge receipthof this Annex B3.

LEGEND :

WALL NOT ALLOWED TO BE HACKED OR ALTERED (INCLUDING BY WAY OF DRILLING)

RAINWATER DOWN PIPE FOR BALCONY

- DUCT VOID/CEILING VOID
- F FRIDGE
- WM WASHER CUM DRYER
- DB DISTRIBUTOR BOARD
- o OVEN
- INDUCTION HOB
- WC WATER CLOSET
- A/C AIR CONDITIONER

Name : NRIC / Passport No. : (For Individual)