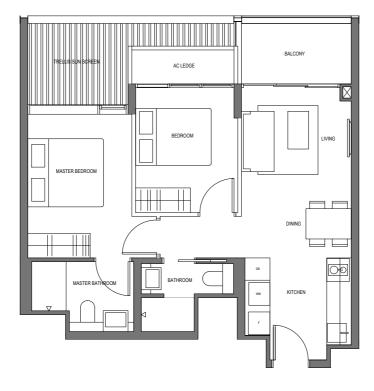

## Type A1-G

51 sq.m. / 549 sq.ft. (incl. 5 sq.m. Balcony, 3 sq.m. A/C ledge)

Address of Property #01-04 Singapore 249057

We hereby acknowledge receipthof this Annex B3.

LEGEND :

- WALL NOT ALLOWED TO BE HACKED OR ALTERED (INCLUDING BY WAY OF DRILLING) RAINWATER DOWN PIPE FOR BALCONY
- $\boxtimes$
- DUCT VOID/CEILING VOID  $\boxtimes$
- FRIDGE F
- WM WASHER CUM DRYER
- DB DISTRIBUTOR BOARD
- OVEN 0
- н INDUCTION HOB
- WATER CLOSET wc
- A/C AIR CONDITIONER

Name : NRIC / Passport No. : (For Individual)

Name :

NRIC / Passport No. : Designation : For and on behalf of : Company stamp : (For Company)

Name : NRIC / Passport No. : (For Individual)

1M

Ŷ

5M

Building Plan Reference No. : A1840-01705-2017 BP01 Building Plan Approval Date : 02 April 2019