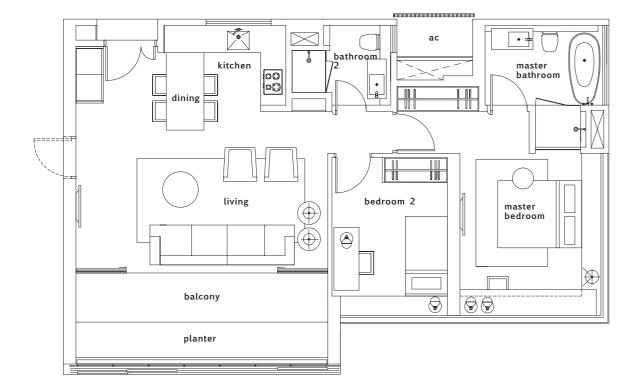

Tower 2. A4 1-Bedroom. 53sqm / 571sqft #02-11 to #35-11

TOWER 2. TYPE B

TOWER 1. TYPE B

**Tower 1. B**2-Bedroom. 98sqm / 1,055sqft
#03-07 to #35-07

**Tower 2. B** 2-Bedroom. 98sqm / 1,055sqft #03-08 to #35-08

#### TOWER 1. TYPE A1

1-Bedroom. 51sqm / 549sqft #03-01 to #35-01

TOWER 1. TYPE B

2-Bedroom. 98sqm / 1,055sqft #03-07 to #35-07