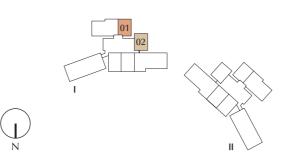

TOWER 1. TYPE A3 | TYPE A4

TOWER 1. TYPE A1 | TYPE A2

Tower 1. A1 1-Bedroom. 51sqm / 549sqft #03-01 to #35-01

**Tower 1. A2** 1-Bedroom. 51sqm / 549sqft #03-02 to #35-02

Tower 1. A3 1-Bedroom. 53sqm / 571sqft #02-05 to #35-05

Tower 1. A4 1-Bedroom. 53sqm / 571sqft #02-04 to #35-04

TOWER 2. TYPE A1 | TYPE A2

Tower 2. A1 1-Bedroom. 51sqm / 549sqft #03-14 to #35-14

Tower 2. A2 1-Bedroom. 51sqm / 549sqft #03-13 to #35-13

Tower 2. A3 1-Bedroom. 53sqm / 571sqft #02-10 to #35-10