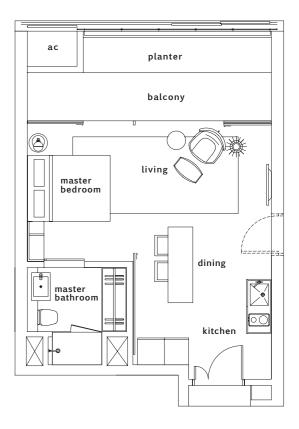

## TOWER 2. TYPE A1

1-Bedroom. 51sqm / 549sqft #03-14 to #35-14

## TOWER 2. TYPE B

2-Bedroom. 98sqm / 1,055sqft #03-08 to #35-08