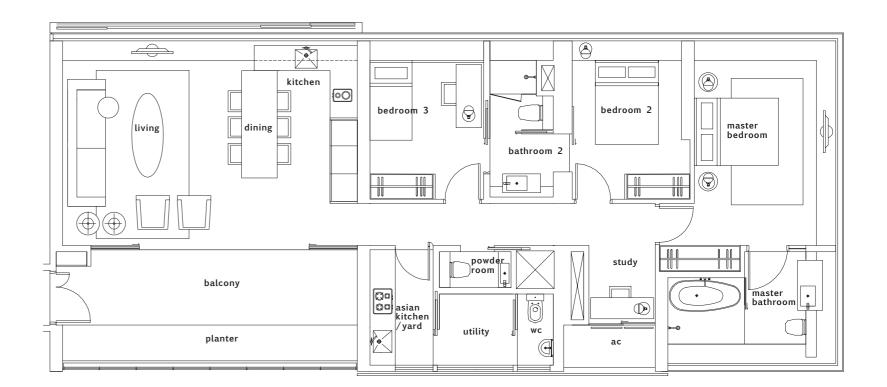

TOWER 2. TYPE C1

TOWER 2. TYPE C2

**Tower 2. C1**3-Bedroom. 130sqm / 1,399sqft
#02-12 to #35-12

**Tower 2. C2**3-Bedroom. 149sqm / 1,604sqft
#03-09 to #11-09 / #18-09 to #35-09

TOWER 2. TYPE C3

**Tower 2. C3**3-Bedroom. 149sqm / 1,604sqft
#12-09 & #17-09