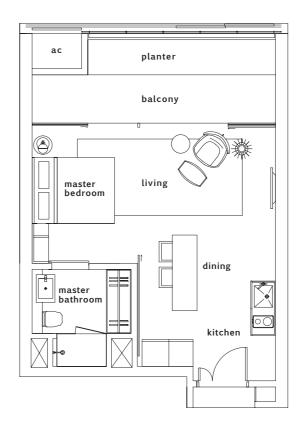

TOWER 1. TYPE A3 | TYPE A4

TOWER 1. TYPE A1 | TYPE A2





Tower 1. A1 1-Bedroom. 51sqm / 549sqft #03-01 to #35-01



**Tower 1. A2** 1-Bedroom. 51sqm / 549sqft #03-02 to #35-02



Tower 1. A3 1-Bedroom. 53sqm / 571sqft #02-05 to #35-05



Tower 1. A4 1-Bedroom. 53sqm / 571sqft #02-04 to #35-04





TOWER 2. TYPE A1 | TYPE A2





Tower 2. A1 1-Bedroom. 51sqm / 549sqft #03-14 to #35-14



Tower 2. A2 1-Bedroom. 51sqm / 549sqft #03-13 to #35-13



Tower 2. A3 1-Bedroom. 53sqm / 571sqft #02-10 to #35-10



Tower 2. A4 1-Bedroom. 53sqm / 571sqft #02-11 to #35-11







TOWER 2. TYPE B

TOWER 1. TYPE B



**Tower 1. B**2-Bedroom. 98sqm / 1,055sqft
#03-07 to #35-07



**Tower 2. B** 2-Bedroom. 98sqm / 1,055sqft #03-08 to #35-08



TOWER 1. TYPE C2

TOWER 1. TYPE C1



**Tower 1. C1**3-Bedroom. 130sqm / 1,399sqft
#02-03 to #35-03



Tower 1. C2 3-Bedroom. 149sqm / 1,604sqft #03-06 to #11-06 / #18-06 to #35-06





TOWER 1. TYPE C3





**Tower 1. C3**3-Bedroom. 149sqm /