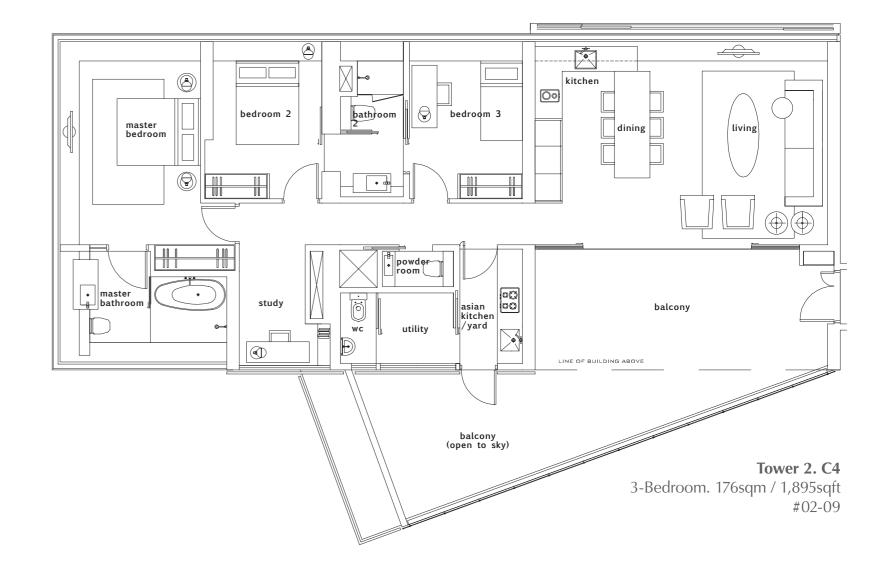

TOWER 2. TYPE C1

TOWER 2. TYPE C2

**Tower 2. C1**3-Bedroom. 130sqm / 1,399sqft
#02-12 to #35-12

**Tower 2. C2**3-Bedroom. 149sqm / 1,604sqft
#03-09 to #11-09 / #18-09 to #35-09

TOWER 2. TYPE C3

**Tower 2. C3**3-Bedroom. 149sqm / 1,604sqft
#12-09 & #17-09