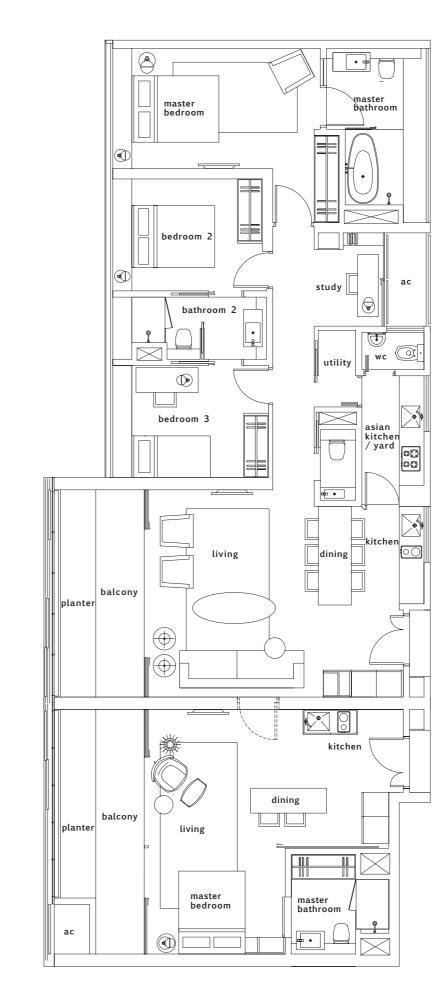

TOWER 1. TYPE C2

TOWER 1. TYPE C1

**Tower 1. C1**3-Bedroom. 130sqm / 1,399sqft
#02-03 to #35-03

Tower 1. C2 3-Bedroom. 149sqm / 1,604sqft #03-06 to #11-06 / #18-06 to #35-06

TOWER 1. TYPE C3

**Tower 1. C3**3-Bedroom. 149sqm / 1,604sqft
#12-06 & #17-06

TOWER 2. TYPE C1

TOWER 2. TYPE C2

**Tower 2. C1**3-Bedroom. 130sqm / 1,399sqft
#02-12 to #35-12

**Tower 2. C2**3-Bedroom. 149sqm / 1,604sqft
#03-09 to #11-09 / #18-09 to #35-09

TOWER 2. TYPE C3

**Tower 2. C3**3-Bedroom. 149sqm / 1,604sqft
#12-09 & #17-09