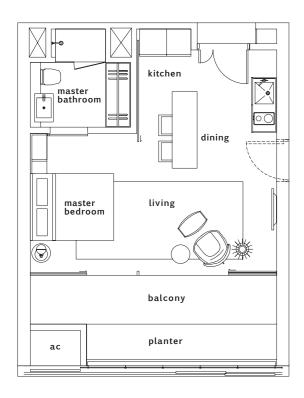

#### TOWER 1. TYPE A1

1-Bedroom. 51sqm / 549sqft #03-01 to #35-01

TOWER 1. TYPE B

2-Bedroom. 98sqm / 1,055sqft #03-07 to #35-07