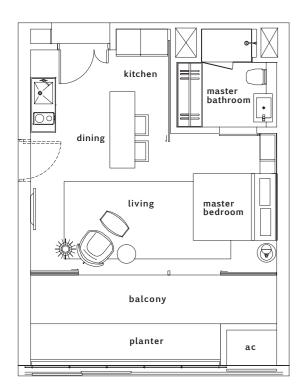

#### TOWER 1. TYPE A1

1-Bedroom. 51sqm / 549sqft #03-01 to #35-01

TOWER 1. TYPE B

2-Bedroom. 98sqm / 1,055sqft #03-07 to #35-07

## TOWER 1. TYPE C1

3-Bedroom. 130sqm / 1,399sqft #02-03 to #35-03

TOWER 1. TYPE A4

1-Bedroom. 53sqm / 571sqft #02-04 to #35-04