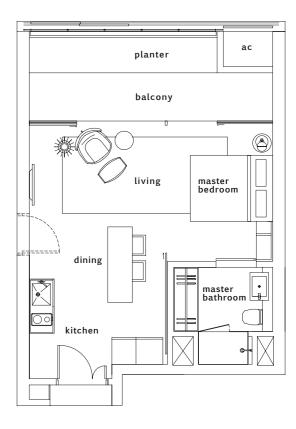

TOWER 1. TYPE A3 | TYPE A4

TOWER 1. TYPE A1 | TYPE A2





Tower 1. A1 1-Bedroom. 51sqm / 549sqft #03-01 to #35-01



**Tower 1. A2** 1-Bedroom. 51sqm / 549sqft #03-02 to #35-02



Tower 1. A3 1-Bedroom. 53sqm / 571sqft #02-05 to #35-05



Tower 1. A4 1-Bedroom. 53sqm / 571sqft #02-04 to #35-04





TOWER 2. TYPE A1 | TYPE A2





Tower 2. A1 1-Bedroom. 51sqm / 549sqft #03-14 to #35-14



Tower 2. A2 1-Bedroom. 51sqm / 549sqft #03-13 to #35-13



Tower 2. A3 1-Bedroom. 53sqm / 571sqft #02-10 to #35-10



Tower 2. A4 1-Bedroom. 53sqm / 571sqft #02-11 to #35-11







TOWER 2. TYPE B

TOWER 1. TYPE B



**Tower 1. B**2-Bedroom. 98sqm / 1,055sqft
#03-07 to #35-07



**Tower 2. B** 2-Bedroom. 98sqm / 1,055sqft #03-08 to #35-08



TOWER 1. TYPE C2

TOWER 1. TYPE C1



**Tower 1. C1**3-Bedroom. 130sqm / 1,399sqft
#02-03 to #35-03



Tower 1. C2 3-Bedroom. 149sqm / 1,604sqft #03-06 to #11-06 / #18-06 to #35-06





TOWER 1. TYPE C3





**Tower 1. C3**3-Bedroom. 149sqm / 1,604sqft
#12-06 & #17-06







TOWER 2. TYPE C1

TOWER 2.