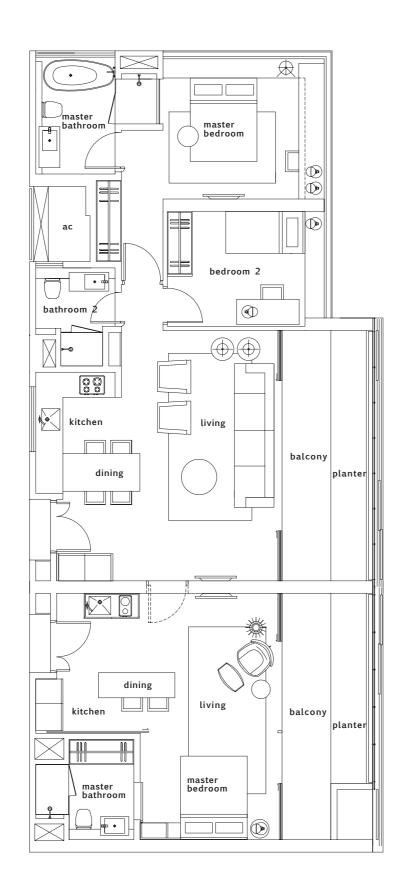

#### TOWER 1. TYPE A1

1-Bedroom. 51sqm / 549sqft #03-01 to #35-01

TOWER 1. TYPE B

2-Bedroom. 98sqm / 1,055sqft #03-07 to #35-07

## TOWER 1. TYPE C1

3-Bedroom. 130sqm / 1,399sqft #02-03 to #35-03

TOWER 1. TYPE A4

1-Bedroom. 53sqm / 571sqft #02-04 to #35-04