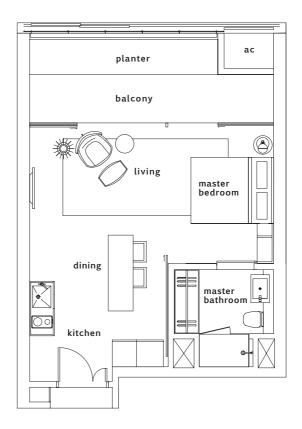

#### TOWER 1. TYPE A1

1-Bedroom. 51sqm / 549sqft #03-01 to #35-01

TOWER 1. TYPE B

2-Bedroom. 98sqm / 1,055sqft #03-07 to #35-07

## TOWER 1. TYPE C1

3-Bedroom. 130sqm / 1,399sqft #02-03 to #35-03

TOWER 1. TYPE A4

1-Bedroom. 53sqm / 571sqft #02-04 to #35-04