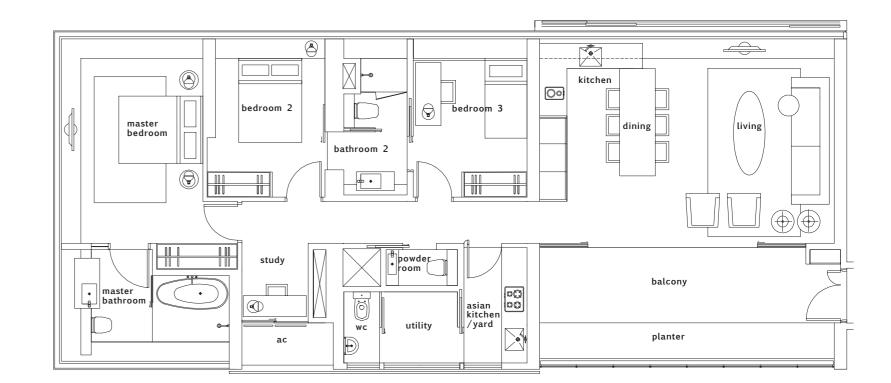

TOWER 1. TYPE C2

TOWER 1. TYPE C1

**Tower 1. C1**3-Bedroom. 130sqm / 1,399sqft
#02-03 to #35-03

Tower 1. C2 3-Bedroom. 149sqm / 1,604sqft #03-06 to #11-06 / #18-06 to #35-06

TOWER 1. TYPE C3

**Tower 1. C3**3-Bedroom. 149sqm / 1,604sqft
#12-06 & #17-06

TOWER 2. TYPE C1

TOWER 2. TYPE C2

**Tower 2. C1**3-Bedroom. 130sqm / 1,399sqft
#02-12 to #35-12

**Tower 2. C2**3-Bedroom. 149sqm / 1,604sqft
#03-09 to #11-09 / #18-09 to #35-09

TOWER 2. TYPE C3

**Tower 2. C3**3-Bedroom. 149sqm / 1,604sqft
#12-09 & #17-09