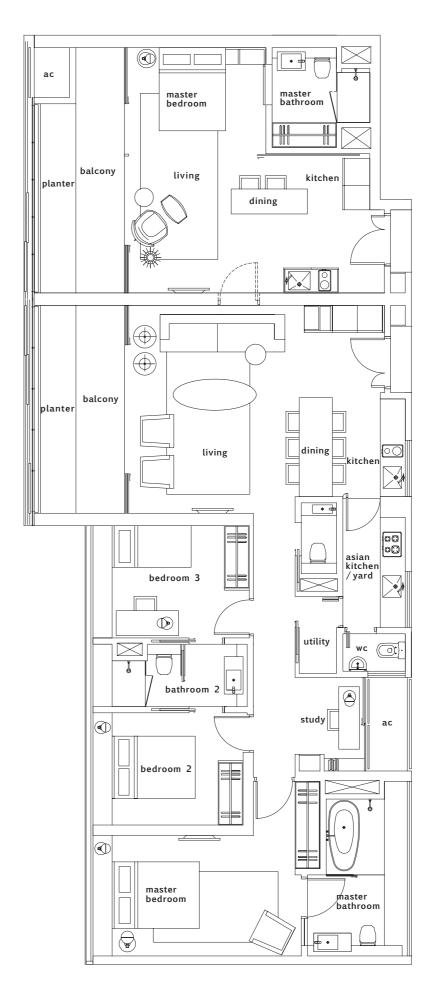

## TOWER 2. TYPE A1

1-Bedroom. 51sqm / 549sqft #03-14 to #35-14

## TOWER 2. TYPE B

2-Bedroom. 98sqm / 1,055sqft #03-08 to #35-08

#### TOWER 2. TYPE C1

3-Bedroom. 130sqm / 1,399sqft #02-12 to #35-12

# TOWER 2. TYPE A4

1-Bedroom. 53sqm / 571sqft #02-11 to #35-11