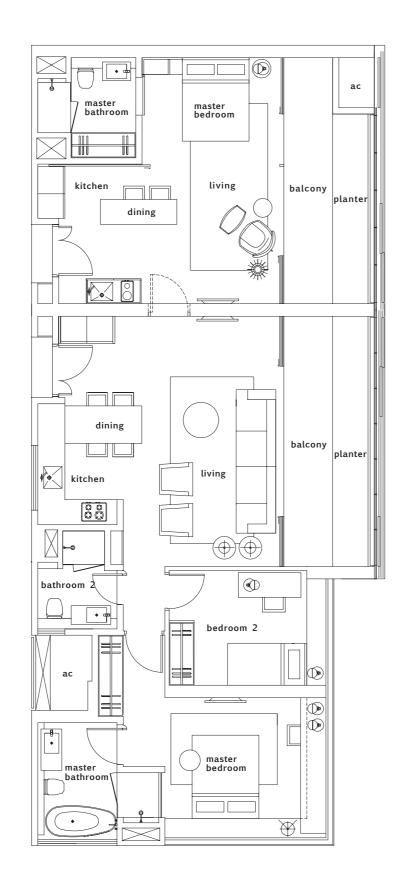

**imagine** plentiful space to accommodate an extended family (with the option to combine a one-bedroom apartment with either a two-bedroom or three-bedroom apartment)

#### TOWER 1. TYPE A1

1-Bedroom. 51sqm / 549sqft #03-01 to #35-01

TOWER 1. TYPE B

2-Bedroom. 98sqm / 1,055sqft #03-07 to #35-07

## TOWER 1. TYPE C1

3-Bedroom. 130sqm / 1,399sqft #02-03 to #35-03

TOWER 1. TYPE A4

1-Bedroom. 53sqm / 571sqft #02-04 to #35-04