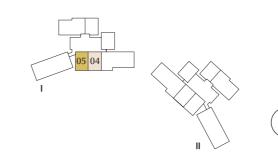

Tower 1. A4 1-Bedroom. 53sqm / 571sqft #02-04 to #35-04

TOWER 2. TYPE A1 | TYPE A2

Tower 2. A1 1-Bedroom. 51sqm / 549sqft #03-14 to #35-14

Tower 2. A2 1-Bedroom. 51sqm / 549sqft #03-13 to #35-13

Tower 2. A3 1-Bedroom. 53sqm / 571sqft #02-10 to #35-10

Tower 2. A4 1-Bedroom. 53sqm / 571sqft #02-11 to #35-11

TOWER 2. TYPE B

TOWER 1. TYPE B

**Tower 1. B**2-Bedroom. 98sqm / 1,055sqft
#03-07 to #35-07

**Tower 2. B** 2-Bedroom. 98sqm / 1,055sqft #03-08 to #35-08