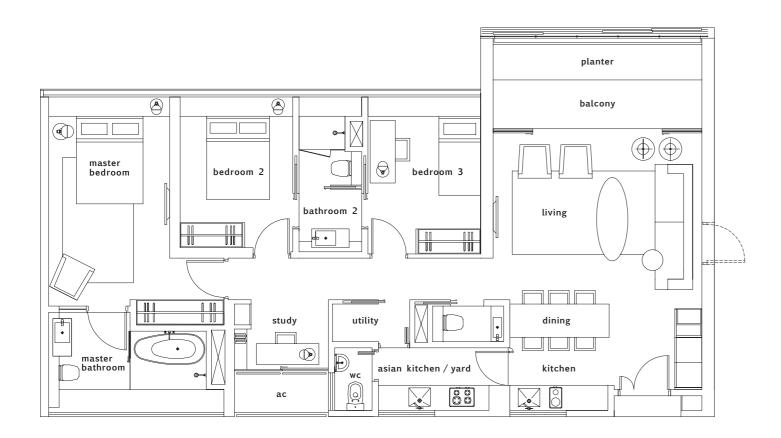

TOWER 1. TYPE C2

TOWER 1. TYPE C1

**Tower 1. C1**3-Bedroom. 130sqm / 1,399sqft
#02-03 to #35-03

Tower 1. C2 3-Bedroom. 149sqm / 1,604sqft #03-06 to #11-06 / #18-06 to #35-06

TOWER 1. TYPE C3

**Tower 1. C3**3-Bedroom. 149sqm / 1,604sqft
#12-06 & #17-06