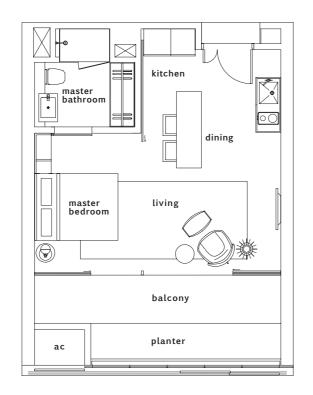

## TOWER 1. TYPE C1

3-Bedroom. 130sqm / 1,399sqft #02-03 to #35-03

TOWER 1. TYPE A4

1-Bedroom. 53sqm / 571sqft #02-04 to #35-04