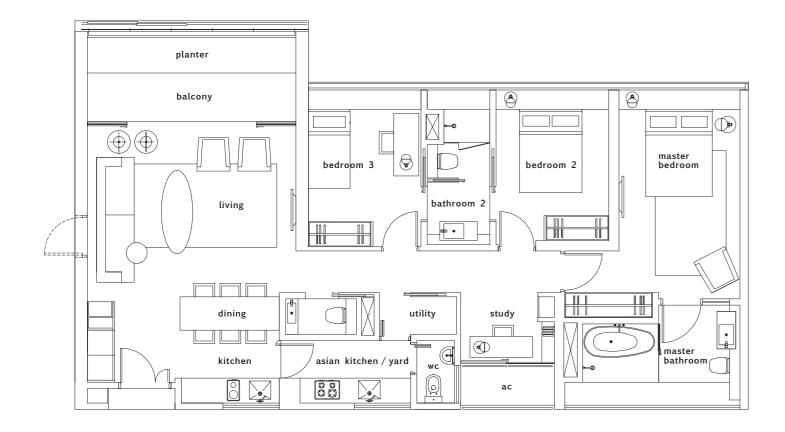

TOWER 1. TYPE C2

TOWER 1. TYPE C1

**Tower 1. C1**3-Bedroom. 130sqm / 1,399sqft
#02-03 to #35-03

Tower 1. C2 3-Bedroom. 149sqm / 1,604sqft #03-06 to #11-06 / #18-06 to #35-06

TOWER 1. TYPE C3

**Tower 1. C3**3-Bedroom. 149sqm / 1,604sqft
#12-06 & #17-06

TOWER 2. TYPE C1

TOWER 2. TYPE C2

**Tower 2. C1**3-Bedroom. 130sqm / 1,399sqft
#02-12 to #35-12

**Tower 2. C2**3-Bedroom. 149sqm / 1,604sqft
#03-09 to #11-09 / #18-09 to #35-09

TOWER 2. TYPE C3

**Tower 2. C3**3-Bedroom. 149sqm / 1,604sqft
#12-09 & #17-09