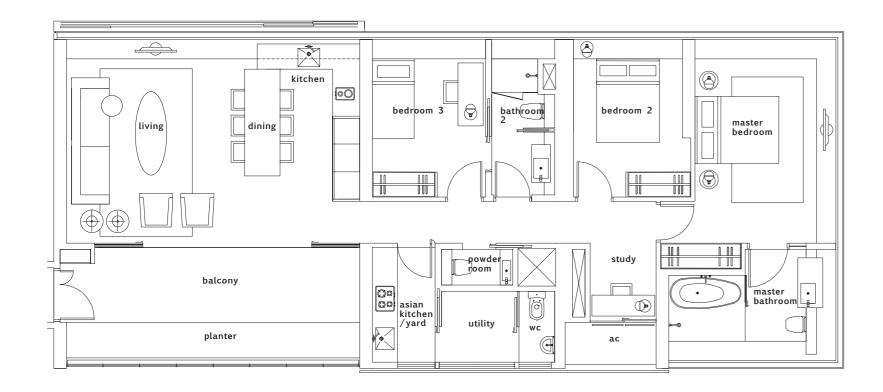

TOWER 1. TYPE C2

TOWER 1. TYPE C1

**Tower 1. C1**3-Bedroom. 130sqm / 1,399sqft
#02-03 to #35-03

Tower 1. C2 3-Bedroom. 149sqm / 1,604sqft #03-06 to #11-06 / #18-06 to #35-06

TOWER 1. TYPE C3

**Tower 1. C3**3-Bedroom. 149sqm / 1,604sqft
#12-06 & #17-06