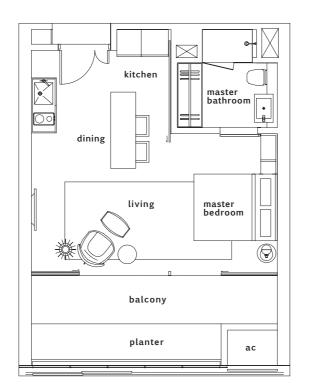

TOWER 1. TYPE A3 | TYPE A4

TOWER 1. TYPE A1 | TYPE A2





Tower 1. A1 1-Bedroom. 51sqm / 549sqft #03-01 to #35-01



**Tower 1. A2** 1-Bedroom. 51sqm / 549sqft #03-02 to #35-02



Tower 1. A3 1-Bedroom. 53sqm / 571sqft #02-05 to #35-05



Tower 1. A4 1-Bedroom. 53sqm / 571sqft #02-04 to #35-04





TOWER 2. TYPE A1 | TYPE A2





Tower 2. A1 1-Bedroom. 51sqm / 549sqft #03-14 to #35-14



Tower 2. A2 1-Bedroom. 51sqm / 549sqft #03-13 to #35-13



Tower 2. A3 1-Bedroom. 53sqm / 571sqft #02-10 to #35-10



Tower 2. A4 1-Bedroom. 53sqm / 571sqft #02-11 to #35-11







TOWER 2. TYPE B

TOWER 1. TYPE B



**Tower 1. B**2-Bedroom. 98sqm / 1,055sqft
#03-07 to #35-07



**Tower 2. B** 2-Bedroom. 98sqm / 1,055sqft #03-08 to #35-08



TOWER 1. TYPE C2

TOWER 1. TYPE C1



**Tower 1. C1**3-Bedroom. 130sqm / 1,399sqft
#02-03 to #35-03



Tower 1. C2 3-Bedroom. 149sqm / 1,604sqft #03-06 to #11-06 / #18-06 to #35-06





TOWER 1. TYPE C3





**Tower 1. C3**3-Bedroom. 149sqm / 1,604sqft
#12-06 & #17-06







TOWER 2. TYPE C1

TOWER 2. TYPE C2



**Tower 2. C1**3-Bedroom. 130sqm / 1,399sqft
#02-12 to #35-12



**Tower 2. C2**3-Bedroom. 149sqm / 1,604sqft
#03-09 to #11-09 / #18-09 to #