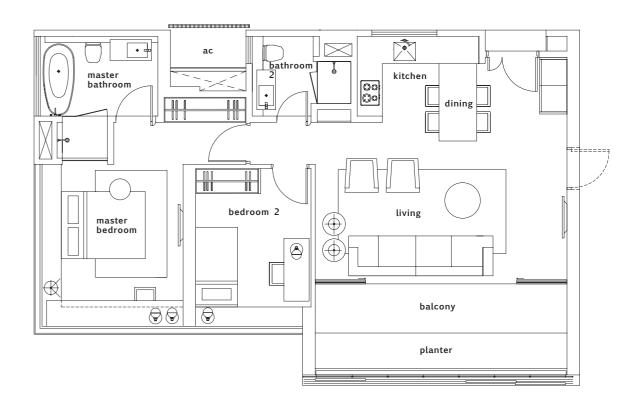

TOWER 1. TYPE A3 | TYPE A4

TOWER 1. TYPE A1 | TYPE A2





Tower 1. A1 1-Bedroom. 51sqm / 549sqft #03-01 to #35-01



**Tower 1. A2** 1-Bedroom. 51sqm / 549sqft #03-02 to #35-02



Tower 1. A3 1-Bedroom. 53sqm / 571sqft #02-05 to #35-05



Tower 1. A4 1-Bedroom. 53sqm / 571sqft #02-04 to #35-04





TOWER 2. TYPE A1 | TYPE A2





Tower 2. A1 1-Bedroom. 51sqm / 549sqft #03-14 to #35-14



Tower 2. A2 1-Bedroom. 51sqm / 549sqft #03-13 to #35-13



Tower 2. A3 1-Bedroom. 53sqm / 571sqft #02-10 to #35-10



Tower 2. A4 1-Bedroom. 53sqm / 571sqft #02-11 to #35-11







TOWER 2. TYPE B

TOWER 1. TYPE B



**Tower 1. B**2-Bedroom. 98sqm / 1,055sqft
#03-07 to #35-07



**Tower 2. B** 2-Bedroom. 98sqm / 1,055sqft #03-08 to #35-08



TOWER 1. TYPE C2

TOWER 1. TYPE C1



**Tower 1. C1**3-Bedroom. 130sqm / 1,399sqft
#02-03 to #35-03



Tower 1. C2 3-Bedroom. 149sqm / 1,604sqft #03-06 to #11-06 / #18-06 to #35-06





TOWER 1. TYPE C3





**Tower 1. C3**3-Bedroom. 149sqm / 1,604sqft
#12-06 & #17-06







TOWER 2. TYPE C1

TOWER 2. TYPE C2



**Tower 2. C1**3-Bedroom. 130sqm / 1,399sqft
#02-12 to #35-12



**Tower 2. C2**3-Bedroom. 149sqm / 1,604sqft
#03-09 to #11-09 / #18-09 to #35-09





TOWER 2. TYPE C3





**Tower 2. C3**3-Bedroom. 149sqm / 1,604sqft
#12-09 & #17-09







**imagine** plentiful space to accommodate an extended family (with the option to combine a one-bedroom apartment with either a two-bedroom or three-bedroom apartment)

#### TOWER