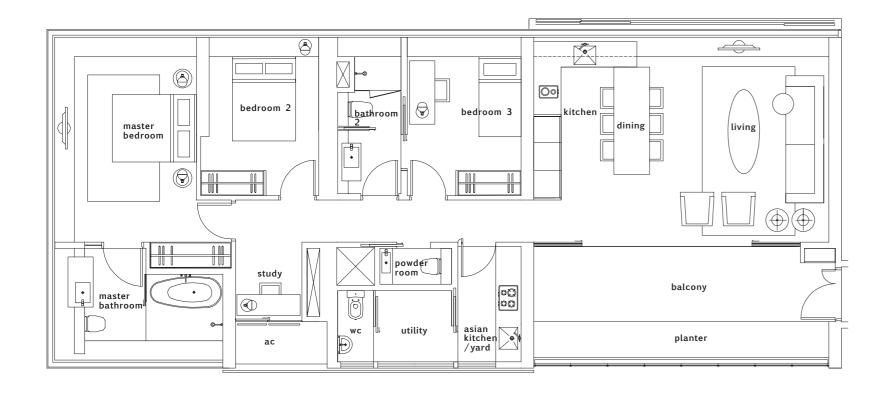

TOWER 2. TYPE C1

TOWER 2. TYPE C2

**Tower 2. C1**3-Bedroom. 130sqm / 1,399sqft
#02-12 to #35-12

**Tower 2. C2**3-Bedroom. 149sqm / 1,604sqft
#03-09 to #11-09 / #18-09 to #35-09

TOWER 2. TYPE C3

**Tower 2. C3**3-Bedroom. 149sqm / 1,604sqft
#12-09 & #17-09