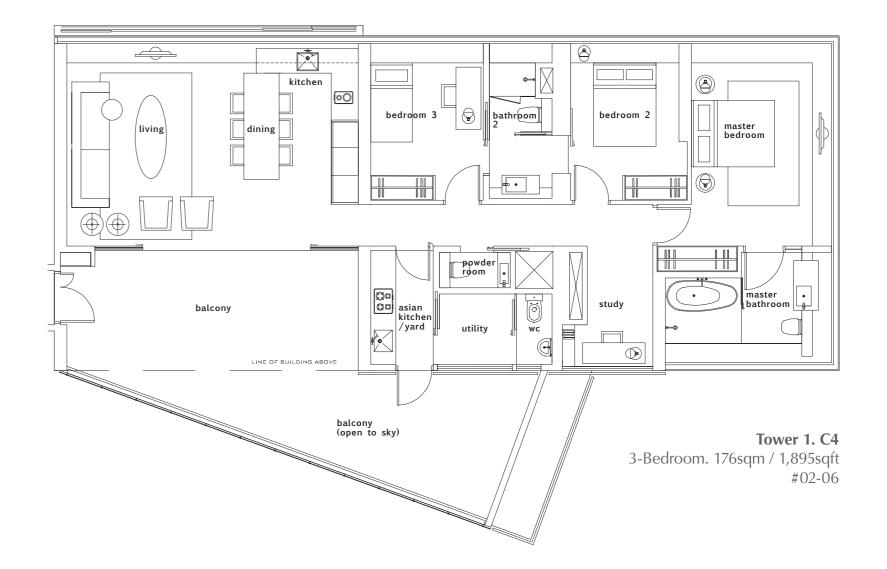

TOWER 1. TYPE C2

TOWER 1. TYPE C1

**Tower 1. C1**3-Bedroom. 130sqm / 1,399sqft
#02-03 to #35-03

Tower 1. C2 3-Bedroom. 149sqm / 1,604sqft #03-06 to #11-06 / #18-06 to #35-06

TOWER 1. TYPE C3

**Tower 1. C3**3-Bedroom. 149sqm / 1,604sqft
#12-06 & #17-06