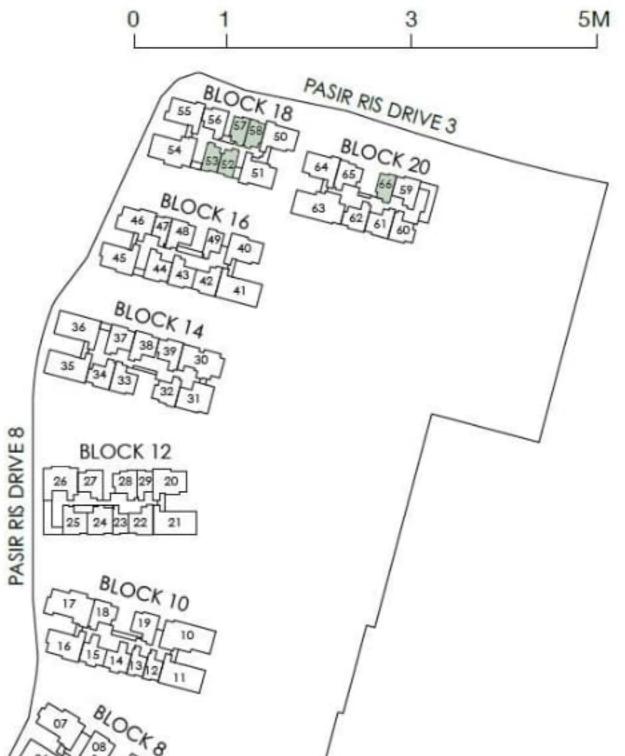

AF1

48 sq m / 517 sq ft INCLUSIVE OF 5 SQM BALCONY & 3 SQM A/C LEDGE

| BLK 8  | #05-09 TO #10-09                         |
|--------|------------------------------------------|
| BLK 10 | #05-12* TO #10-12*<br>#05-13* TO #10-13* |
| BLK 12 | #05-23* TO #11-23*<br>#05-29 TO #11-29   |
| DUKAO  | 105 47+ TO 144 47+                       |

0





# 1-Bedroom + Study

## TYPE AS1(P)

50 sq m / 538 sq ft INCLUSIVE OF 5 SQM PES & 3 SQM A/C LEDGE

BLK 18 #04-52 #04-53\* #04-57\* #04-58 BLK 20 #04-66\*

# TYPE AS1

50 sq m / 538 sq ft INCLUSIVE OF 5 SQM BALCONY & 3 SQM A/C LEDGE

| E | SLK 18 | #05-52 TO #11-52   |
|---|--------|--------------------|
|   |        | #05-53* TO #11-53* |
|   |        | #05-57* TO #11-57* |
|   |        | #05-58 TO #11-58   |
| B | BLK 20 | #05-66* TO #10-66* |





# TYPE B1(P)



TYPE B1



## TYPE B1(P)

66 sq m / 710 sq ft INCLUSIVE OF 5 SQM PES & 3 SQM A/C LEDGE

| BLK 8         | #04-05            |
|---------------|-------------------|
| <b>BLK 10</b> | #04-18            |
| BLK 14        | #04-34<br>#04-39* |
| <b>BLK 18</b> | #04-56*           |
| DI IZ OO      | #01 CO*           |

# TYPE B1

66 sq m / 710 sq ft INCLUSIVE OF 5 SQM BALCONY & 3 SQM A/C LEDGE

| BLK 8         | #05-05 TO #10-05                       |
|---------------|----------------------------------------|
| BLK 10        | #05-18 TO #10-18                       |
| BLK 14        | #05-34 TO #11-34<br>#05-39* TO #11-39* |
| <b>BLK 18</b> | #05-56* TO #11-56*                     |
| PLK 20        | #05 60* TO #10 60*                     |









## TYPE B2(P)

67 sq m