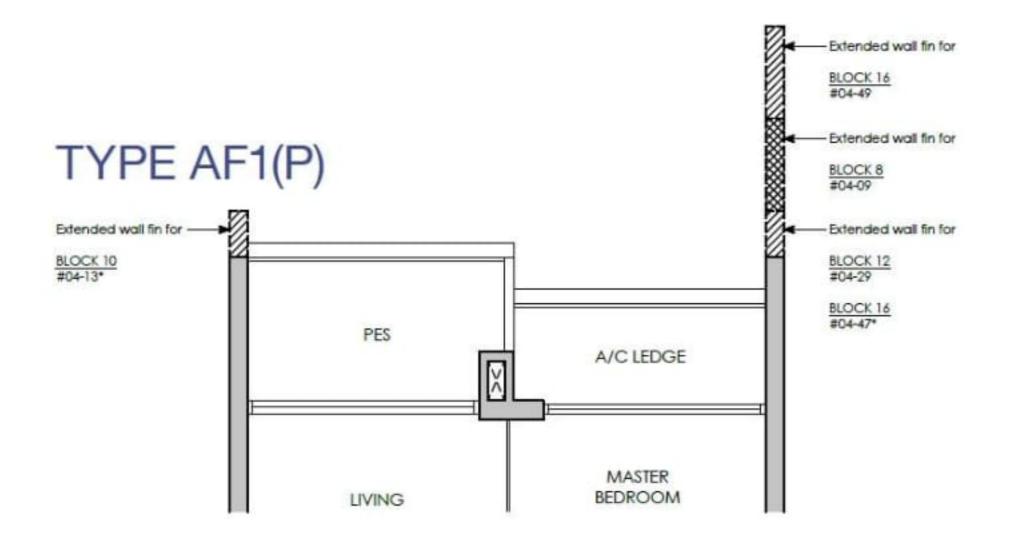

# TYPE AF1(P)

48 sq m / 517 sq ft **INCLUSIVE OF 5 SQM PES** & 3 SQM A/C LEDGE

BLK 8 #04-09 BLK 10 #04-12\* #04-13\* BLK 12 #04-23\* #04-29 BLK 16 #04-47\*