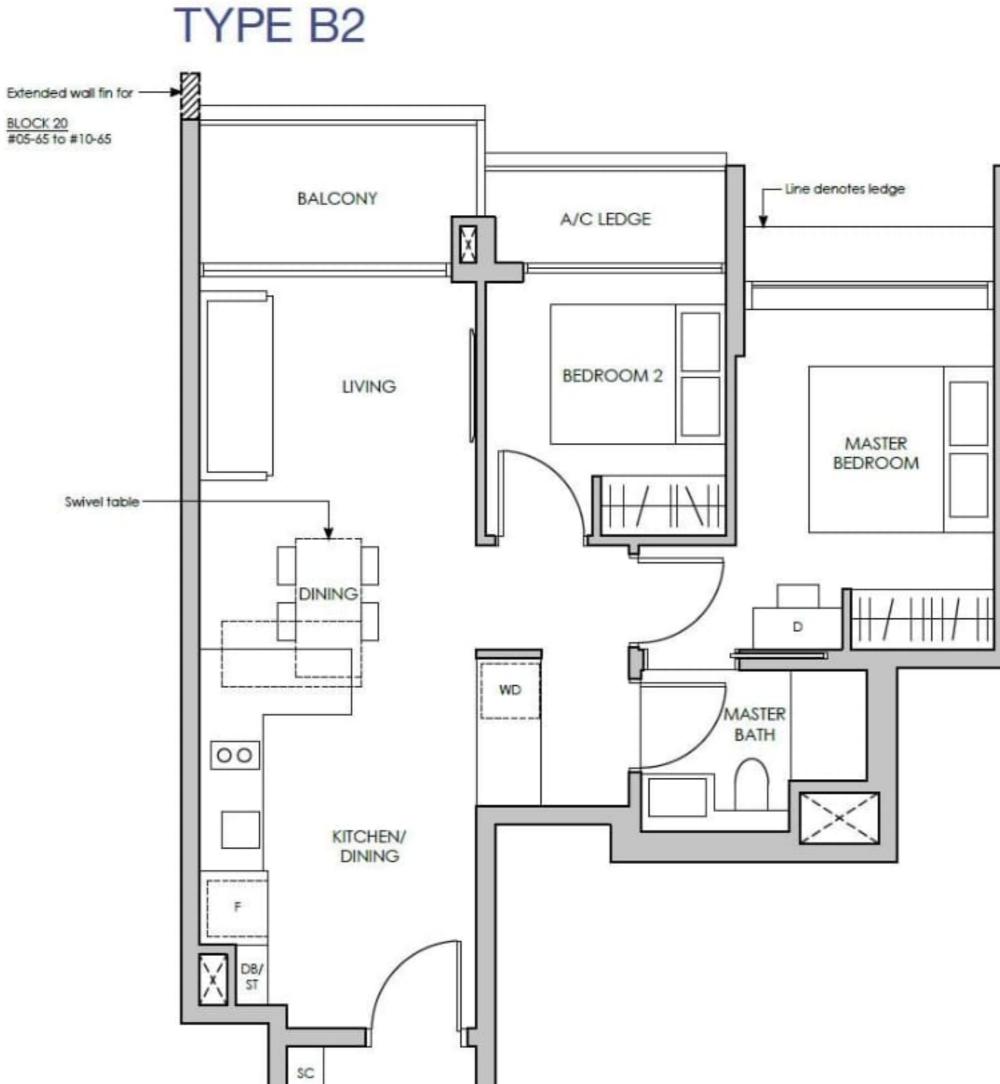

## TYPE B2

67 sq m / 721 sq ft INCLUSIVE OF 5 SQM BALCONY & 3 SQM A/C LEDGE

| #05-28* TO #11-28* |
|--------------------|
| #05-32 TO #11-32   |
| #05-65 TO #10-65   |
|                    |