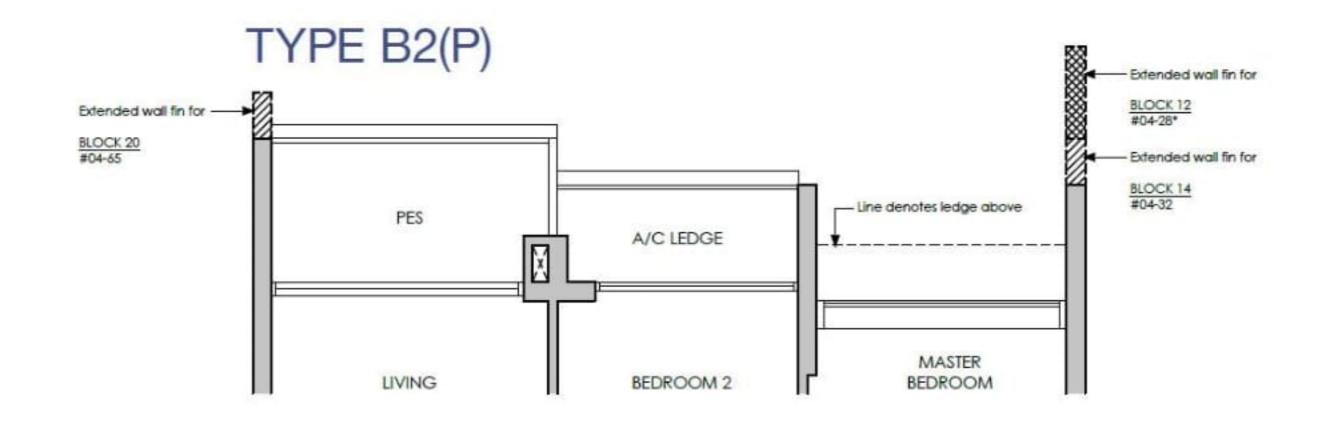

## TYPE B2(P)

67 sq m / 721 sq ft INCLUSIVE OF 5 SQM PES & 3 SQM A/C LEDGE

| <b>BLK 12</b> | #04-28* |
|---------------|---------|
| <b>BLK 14</b> | #04-32  |
| <b>BLK 20</b> | #04-65  |