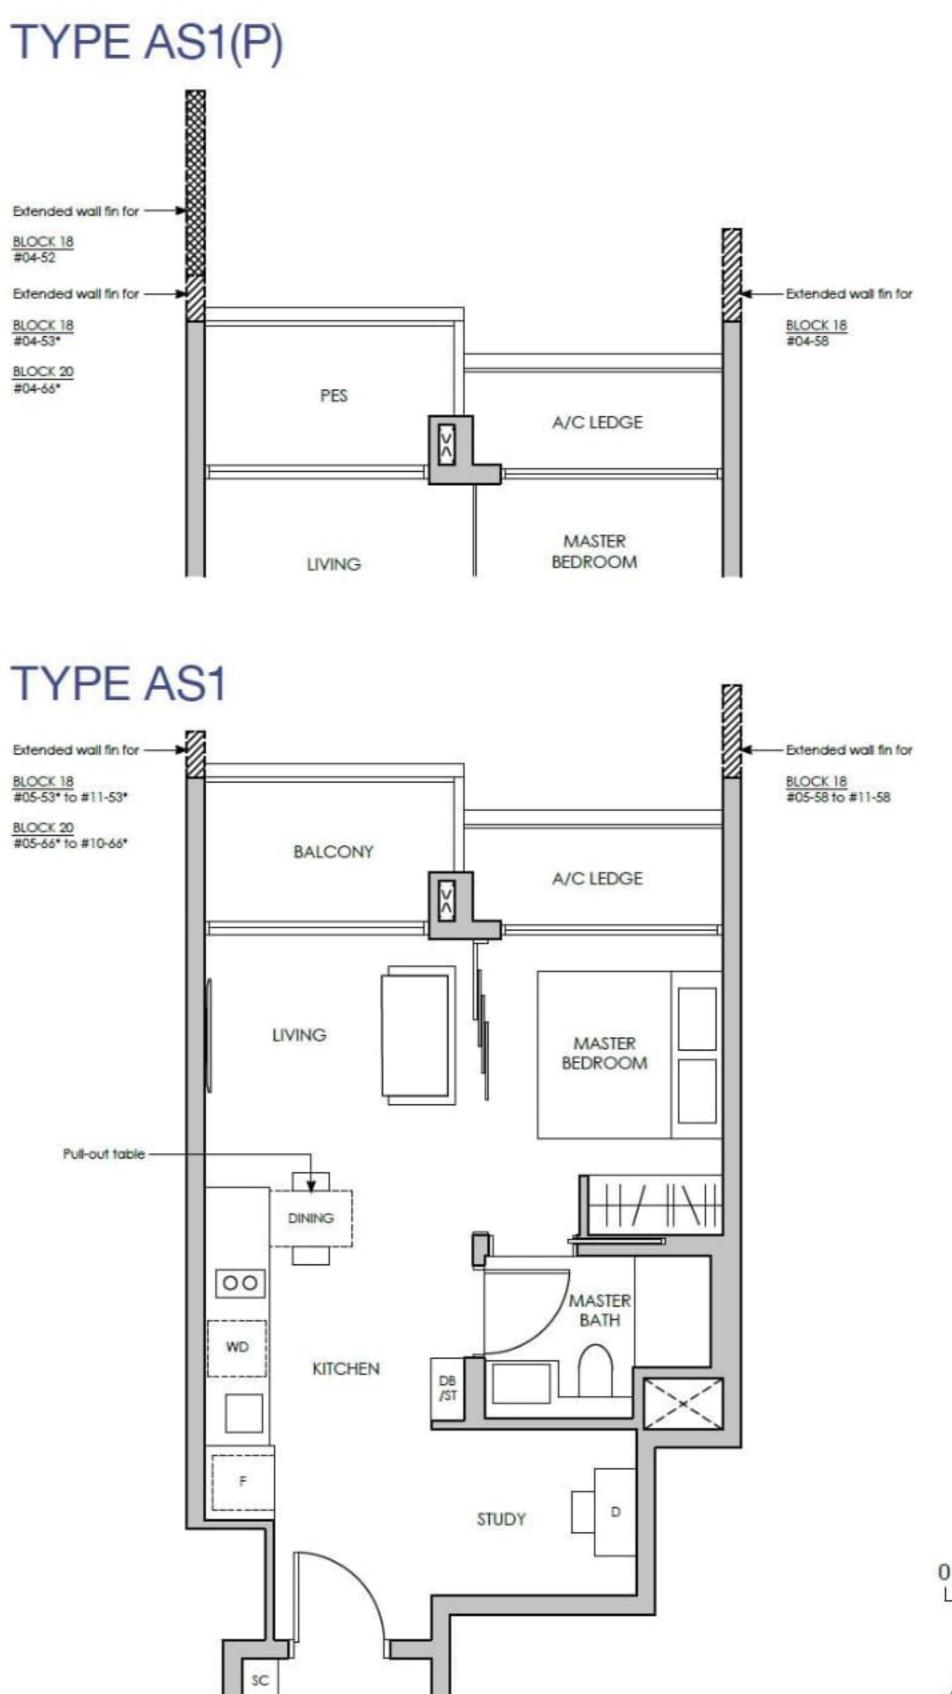

## TYPE AS1(P)

50 sq m / 538 sq ft INCLUSIVE OF 5 SQM PES & 3 SQM A/C LEDGE

BLK 18 #04-52 #04-53\* #04-57\* #04-58 BLK 20 #04-66\*

# TYPE AS1

50 sq m / 538 sq ft INCLUSIVE OF 5 SQM BALCONY & 3 SQM A/C LEDGE

| E | SLK 18 | #05-52 TO #11-52   |
|---|--------|--------------------|
|   |        | #05-53* TO #11-53* |
|   |        | #05-57* TO #11-57* |
|   |        | #05-58 TO #11-58   |
| B | BLK 20 | #05-66* TO #10-66* |