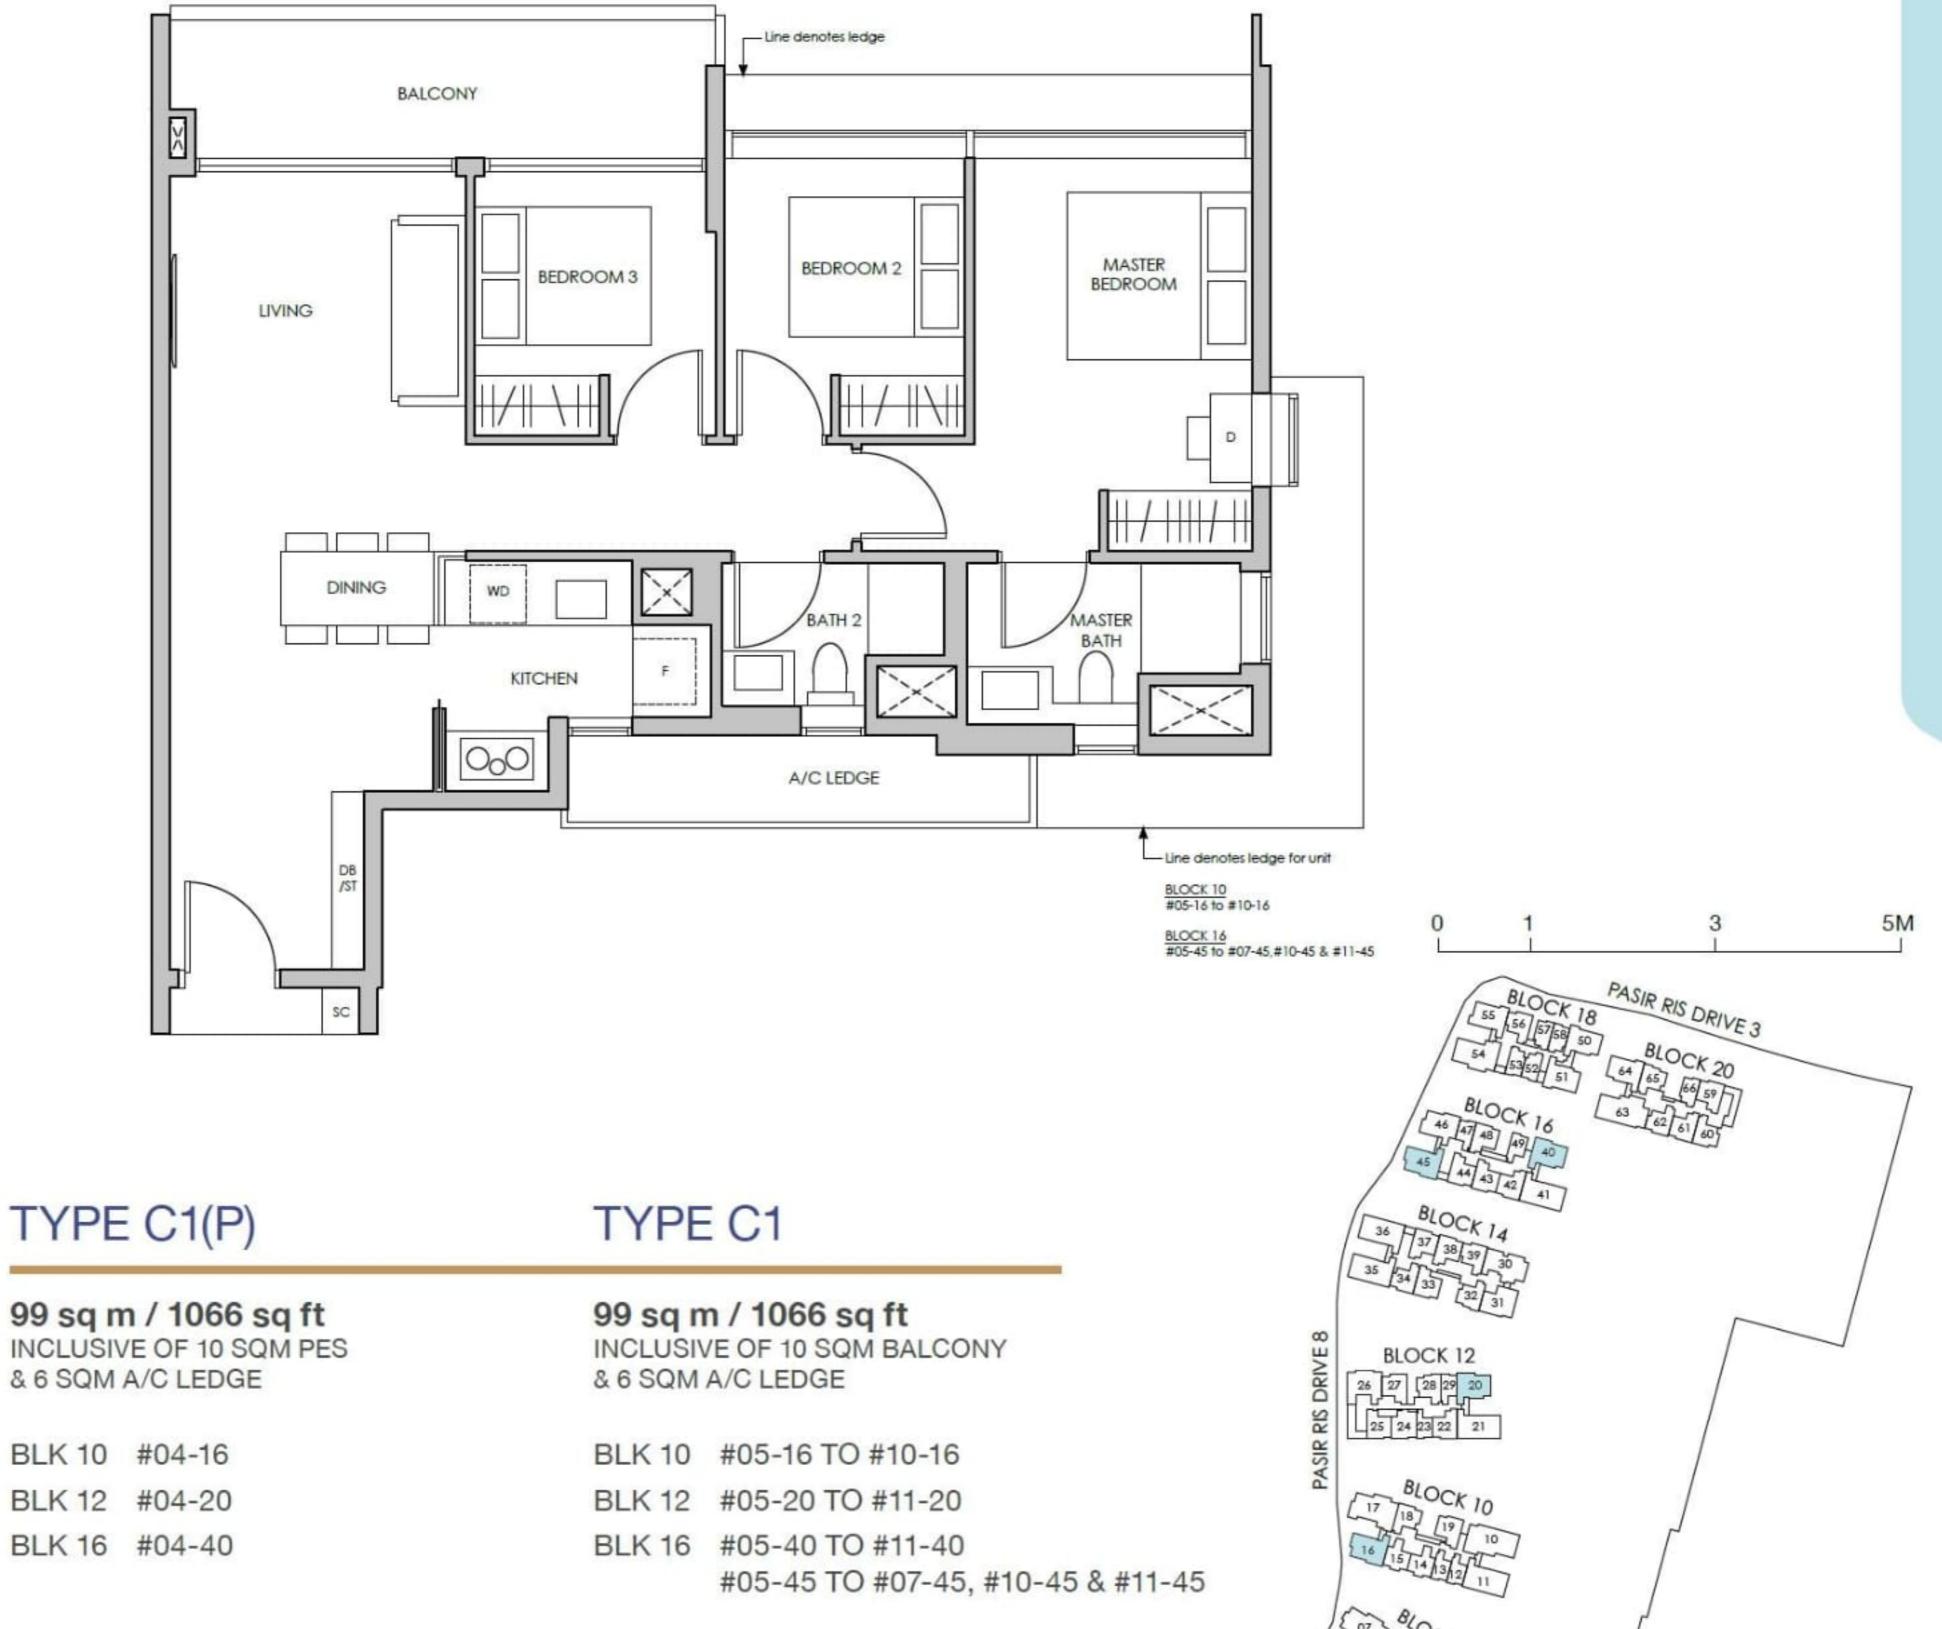

# TYPE C1(P)

TYPE C1

99 sq m / 1066 sq ft INCLUSIVE OF 10 SQM PES & 6 SQM A/C LEDGE

BLK 16 #04-40

67