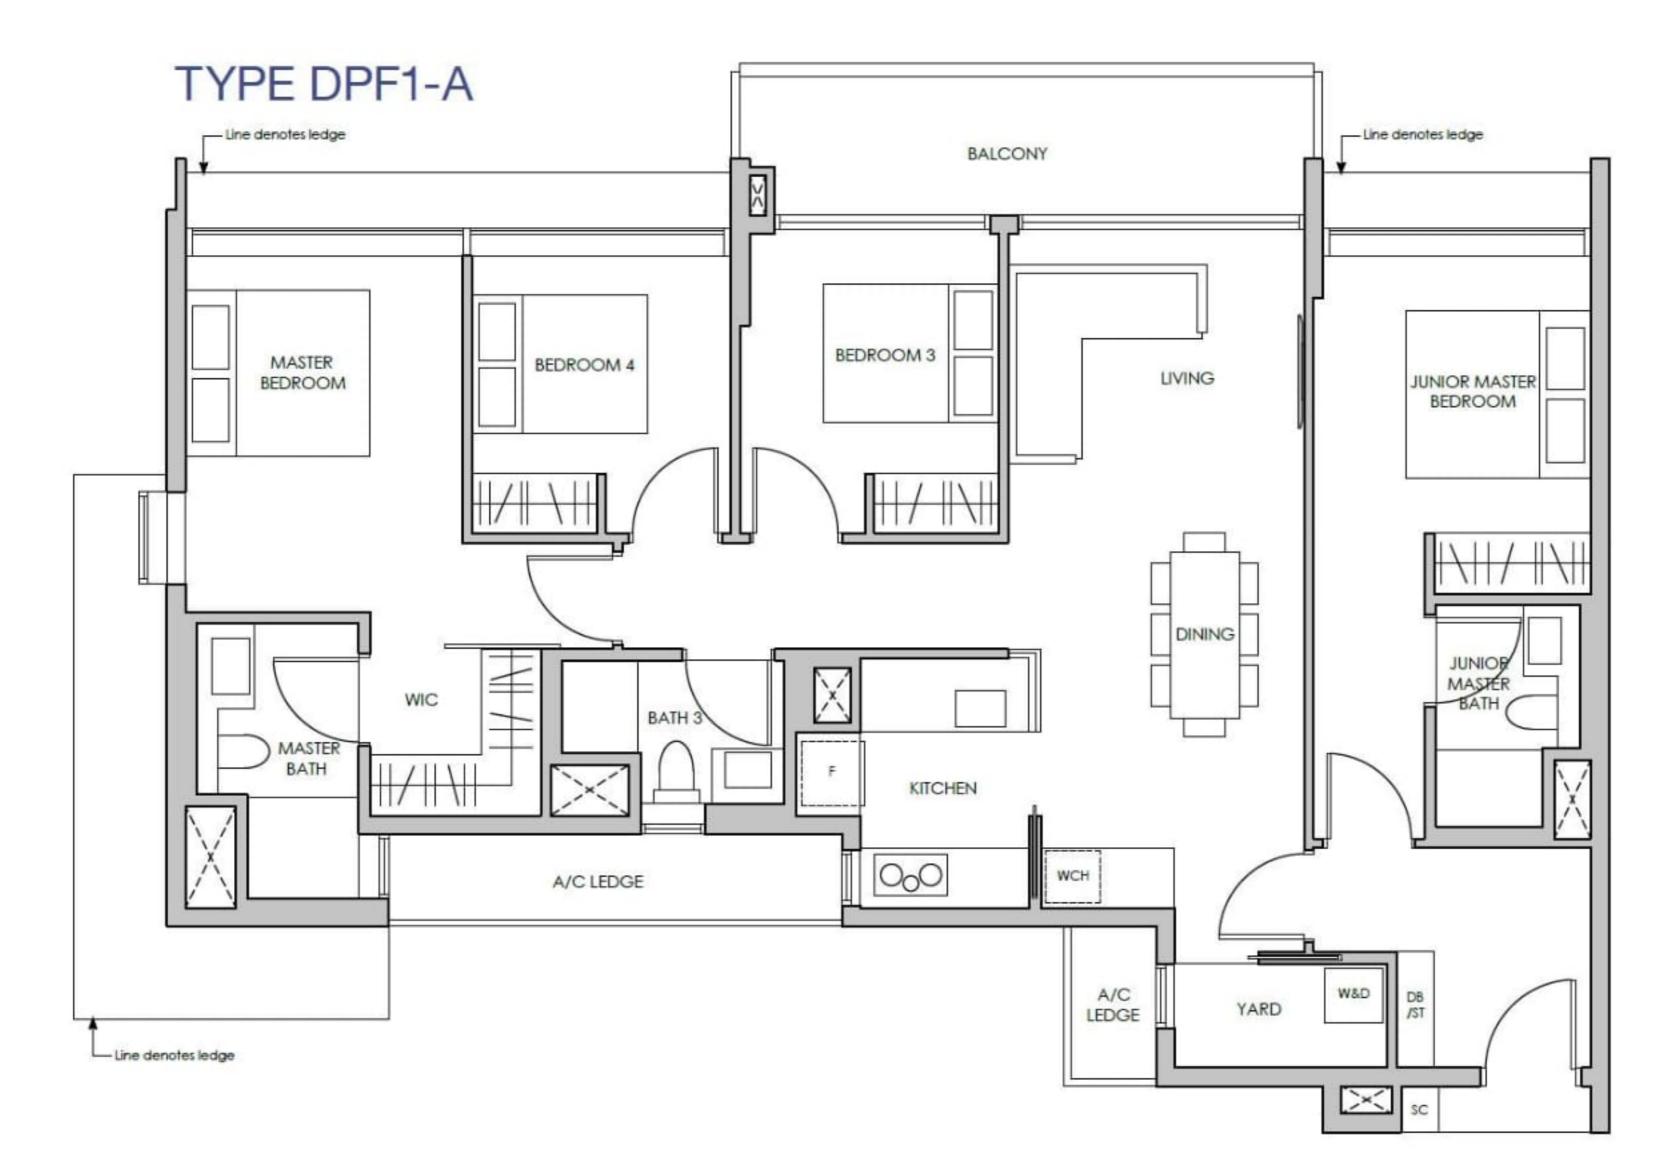

# **TYPE DPF1-A**

136 sq m / 1464 sq ft INCLUSIVE OF 10 SQM BALCONY & 8 SQM A/C LEDGE

BLK 10 #05-17 TO #07-17 & #10-17