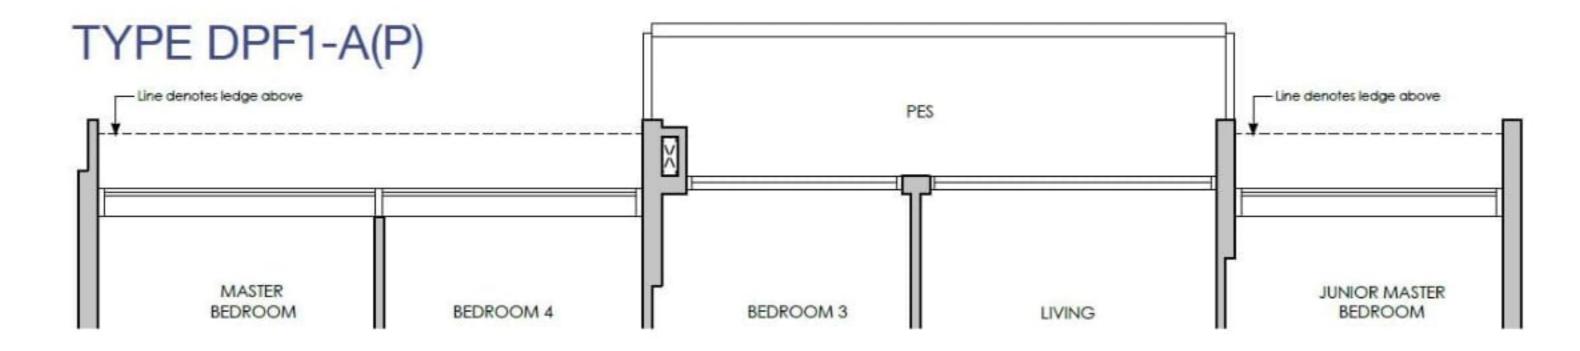

#### TYPE DPF1-A(P)

136 sq m / 1464 sq ft INCLUSIVE OF 10 SQM PES & 8 SQM A/C LEDGE

BLK 10 #04-17