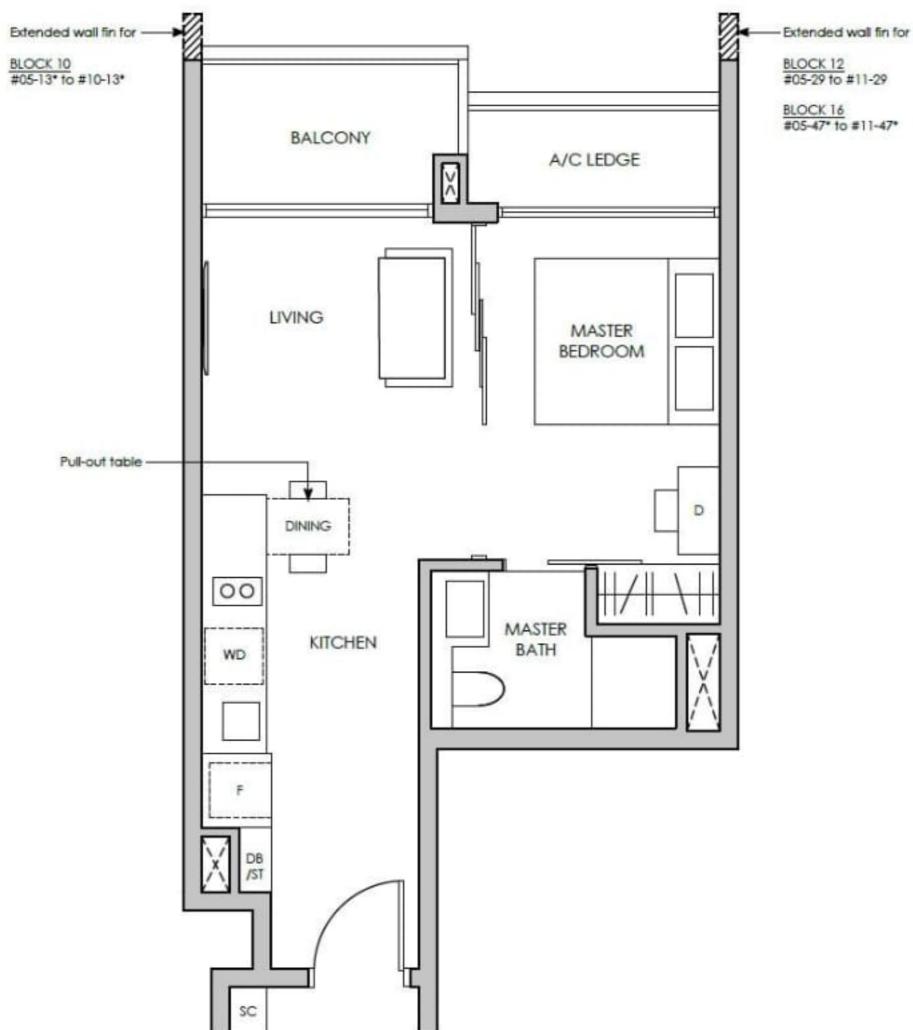

## TYPE AF1

48 sq m / 517 sq ft INCLUSIVE OF 5 SQM BALCONY & 3 SQM A/C LEDGE

| BLK 8  | #05-09 TO #10-09                         |
|--------|------------------------------------------|
| BLK 10 | #05-12* TO #10-12*<br>#05-13* TO #10-13* |
| BLK 12 | #05-23* TO #11-23*<br>#05-29 TO #11-29   |
| DUKAO  | 105 47+ TO 144 47+                       |