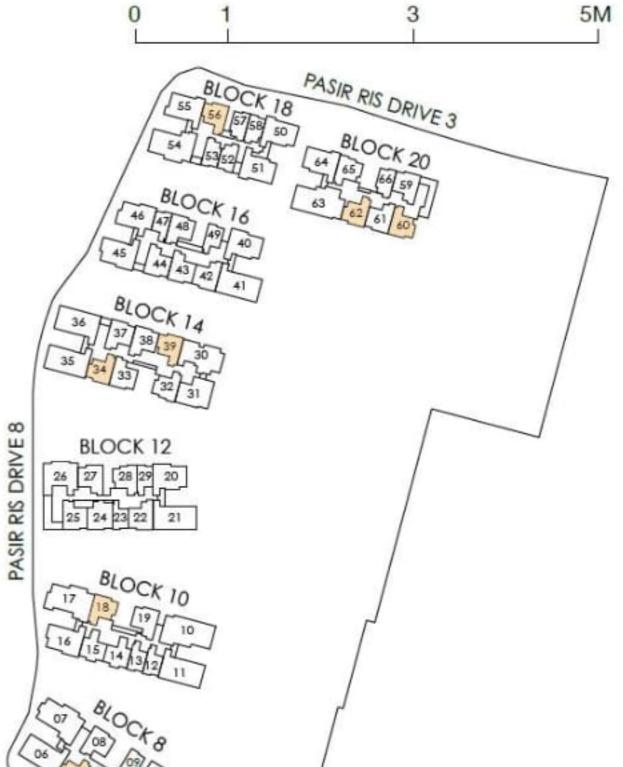

BLK 20 | #05-66* TO #10-66* |





# TYPE B1(P)



TYPE B1



## TYPE B1(P)

66 sq m / 710 sq ft INCLUSIVE OF 5 SQM PES & 3 SQM A/C LEDGE

| BLK 8         | #04-05            |
|---------------|-------------------|
| <b>BLK 10</b> | #04-18            |
| BLK 14        | #04-34<br>#04-39* |
| <b>BLK 18</b> | #04-56*           |
| DI IZ OO      | #01 CO*           |

# TYPE B1

66 sq m / 710 sq ft INCLUSIVE OF 5 SQM BALCONY & 3 SQM A/C LEDGE

| BLK 8         | #05-05 TO #10-05                       |
|---------------|----------------------------------------|
| BLK 10        | #05-18 TO #10-18                       |
| BLK 14        | #05-34 TO #11-34<br>#05-39* TO #11-39* |
| <b>BLK 18</b> | #05-56* TO #11-56*                     |
| PLK 20        | #05 60* TO #10 60*                     |









## TYPE B2(P)

67 sq m / 721 sq ft INCLUSIVE OF 5 SQM PES & 3 SQM A/C LEDGE

| <b>BLK 12</b> | #04-28* |
|---------------|---------|
| <b>BLK 14</b> | #04-32  |
| <b>BLK 20</b> | #04-65  |

## TYPE B2

67 sq m / 721 sq ft INCLUSIVE OF 5 SQM BALCONY & 3 SQM A/C LEDGE

| #05-28* TO #11-28* |
|--------------------|
| #05-32 TO #11-32   |
| #05-65 TO #10-65   |
|                    |







# TYPE B3



## TYPE B3(P)

66 sq m / 710 sq ft INCLUSIVE OF 5 SQM PES & 3 SQM A/C LEDGE

BLK 10 #04-14

#04-15\*

## TYPE B3

66 sq m / 710 sq ft INCLUSIVE OF 5 SQM BALCONY & 3 SQM A/C LEDGE

BLK 10 #05-14 TO #10-14 #05-15\* TO #10-15\*











# TYPE C1(P)



TYPE C1



99 sq m / 1066 sq ft INCLUSIVE OF 10 SQM PES & 6 SQM A/C LEDGE

BLK 16 #04-40



67

# TYPE C1-A(P)



## TYPE C1-A



5M



#