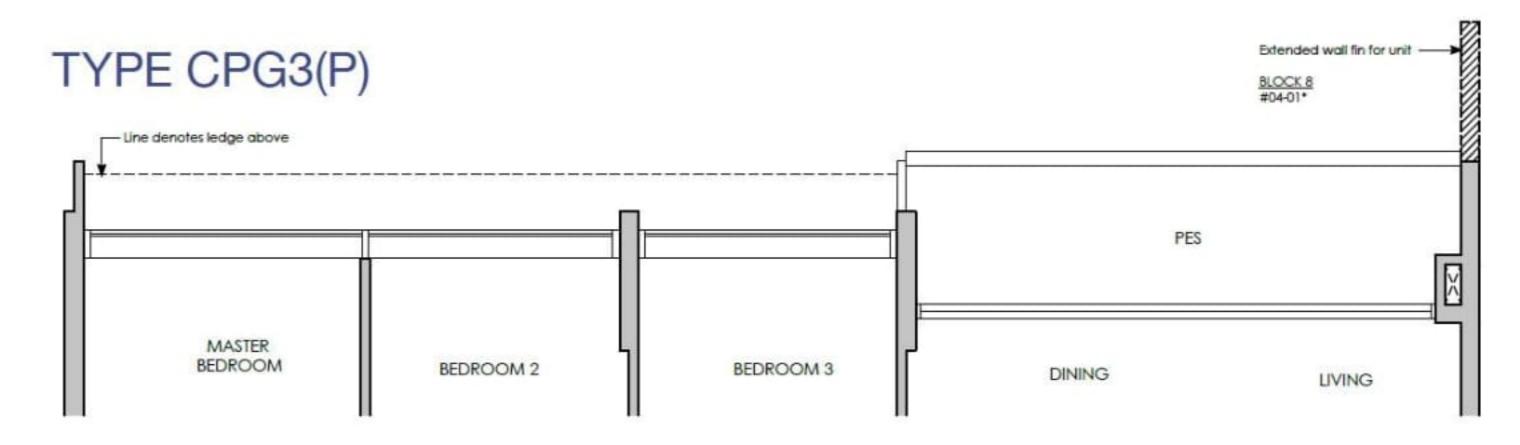

LCONY & 3 SQM A/C LEDGE

BLK 10 #05-14 TO #10-14 #05-15\* TO #10-15\*











# TYPE C1(P)



TYPE C1



99 sq m / 1066 sq ft INCLUSIVE OF 10 SQM PES & 6 SQM A/C LEDGE

BLK 16 #04-40



67

# TYPE C1-A(P)



## TYPE C1-A



5M



# TYPE C3(P)





## TYPE C3(P)

98 sq m / 1055 sq ft INCLUSIVE OF 9 SQM PES & 6 SQM A/C LEDGE

BLK 14 #04-31

# TYPE C3

98 sq m / 1055 sq ft INCLUSIVE OF 9 SQM BALCONY & 6 SQM A/C LEDGE

BLK 14 #05-31 TO #11-31







# TYPE CPG1(P)

119 sq m / 1281 sq ft INCLUSIVE OF 10 SQM PES & 6 SQM A/C LEDGE

BLK 14 #04-30

## **TYPE CPG1**

119 sq m / 1281 sq ft INCLUSIVE OF 10 SQM BALCONY & 6 SQM A/C LEDGE

BLK 14 #05-30 TO #11-30





# TYPE CPG2(P)



**TYPE CPG2** 



## TYPE CPG2(P)

117 sq m / 1259 sq ft INCLUSIVE OF 10 SQM PES & 5 SQM A/C LEDGE

BLK 12 #04-26





**TYPE CPG3** 















#### TYPE DPF1-A(P)

136 sq m / 1464 sq ft INCLUSIVE OF 10 SQM PES & 8 SQM A/C LEDGE

BLK 10 #04-17

# **TYPE DPF1-A**

136 sq m / 1464 sq ft INCLUSIVE OF 10 SQM BALCONY & 8 SQM A/C LEDGE

BLK 10 #05-17 TO #07-17 & #10-17