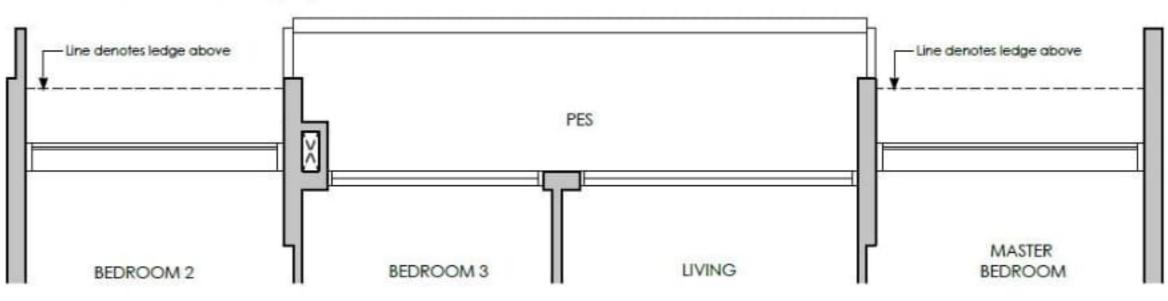

NCLUSIVE OF 5 SQM PES & 3 SQM A/C LEDGE

BLK 10 #04-14

#04-15\*

## TYPE B3

66 sq m / 710 sq ft INCLUSIVE OF 5 SQM BALCONY & 3 SQM A/C LEDGE

BLK 10 #05-14 TO #10-14 #05-15\* TO #10-15\*











# TYPE C1(P)



TYPE C1



99 sq m / 1066 sq ft INCLUSIVE OF 10 SQM PES & 6 SQM A/C LEDGE

BLK 16 #04-40



67

# TYPE C1-A(P)



## TYPE C1-A



5M



# TYPE C3(P)





## TYPE C3(P)

98 sq m / 1055 sq ft INCLUSIVE OF 9 SQM PES & 6 SQM A/C LEDGE

BLK 14 #04-31

# TYPE C3

98 sq m / 1055 sq ft INCLUSIVE OF 9 SQM BALCONY & 6 SQM A/C LEDGE

BLK 14 #05-31 TO #11-31







# TYPE CPG1(P)

119 sq m / 1281 sq ft INCLUSIVE OF 10 SQM PES & 6 SQM A/C LEDGE

BLK 14 #04-30

## **TYPE CPG1**

119 sq m / 1281 sq ft INCLUSIVE OF 10 SQM BALCONY & 6 SQM A/C LEDGE

BLK 14 #05-30 TO #11-30





# TYPE CPG2(P)



**TYPE CPG2** 



## TYPE CPG2(P)

117 sq m / 1259 sq ft INCLUSIVE OF 10 SQM PES & 5 SQM A/C LEDGE

BLK 12 #04-26





**TYPE CPG3** 















#### TYPE DPF1-A(P)

136 sq m / 1464 sq ft INCLUSIVE OF 10 SQM PES & 8 SQM A/C LEDGE

BLK 10 #04-17

# **TYPE DPF1-A**

136 sq m / 1464 sq ft INCLUSIVE OF 10 SQM BALCONY & 8 SQM A/C LEDGE

BLK 10 #05-17 TO #07-17 & #10-17