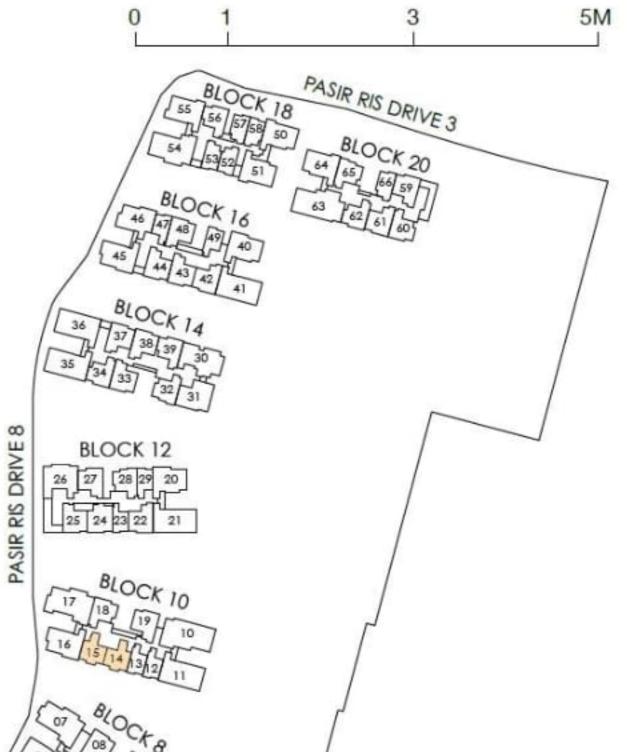

# TYPE B1(P)

TYPE B1

## TYPE B1(P)

66 sq m / 710 sq ft INCLUSIVE OF 5 SQM PES & 3 SQM A/C LEDGE

| BLK 8         | #04-05            |
|---------------|-------------------|
| <b>BLK 10</b> | #04-18            |
| BLK 14        | #04-34<br>#04-39* |
| <b>BLK 18</b> | #04-56*           |
| DI IZ OO      | #01 CO*           |

# TYPE B1

66 sq m / 710 sq ft INCLUSIVE OF 5 SQM BALCONY & 3 SQM A/C LEDGE

| BLK 8         | #05-05 TO #10-05                       |
|---------------|----------------------------------------|
| BLK 10        | #05-18 TO #10-18                       |
| BLK 14        | #05-34 TO #11-34<br>#05-39* TO #11-39* |
| <b>BLK 18</b> | #05-56* TO #11-56*                     |
| PLK 20        | #05 60* TO #10 60*                     |