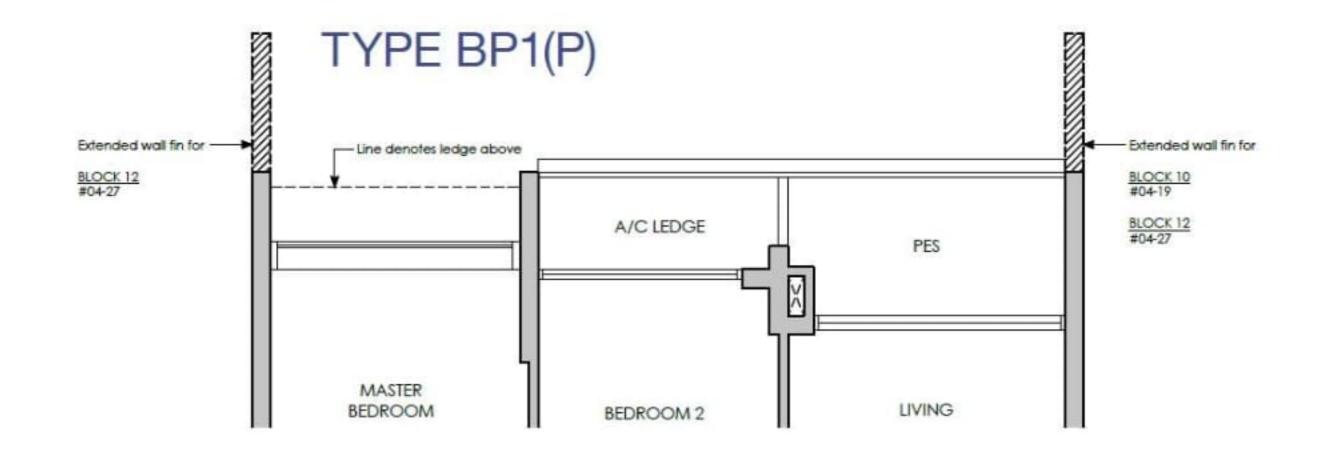

# TYPE B1(P)

TYPE B1

## TYPE B1(P)

66 sq m / 710 sq ft INCLUSIVE OF 5 SQM PES & 3 SQM A/C LEDGE

| BLK 8         | #04-05            |
|---------------|-------------------|
| <b>BLK 10</b> | #04-18            |
| BLK 14        | #04-34<br>#04-39* |
| <b>BLK 18</b> | #04-56*           |
| DI IZ OO      | #01 CO*           |

# TYPE B1

66 sq m / 710 sq ft INCLUSIVE OF 5 SQM BALCONY & 3 SQM A/C LEDGE

| BLK 8         | #05-05 TO #10-05                       |
|---------------|----------------------------------------|
| BLK 10        | #05-18 TO #10-18                       |
| BLK 14        | #05-34 TO #11-34<br>#05-39* TO #11-39* |
| <b>BLK 18</b> | #05-56* TO #11-56*                     |
| PLK 20        | #05 60* TO #10 60*                     |