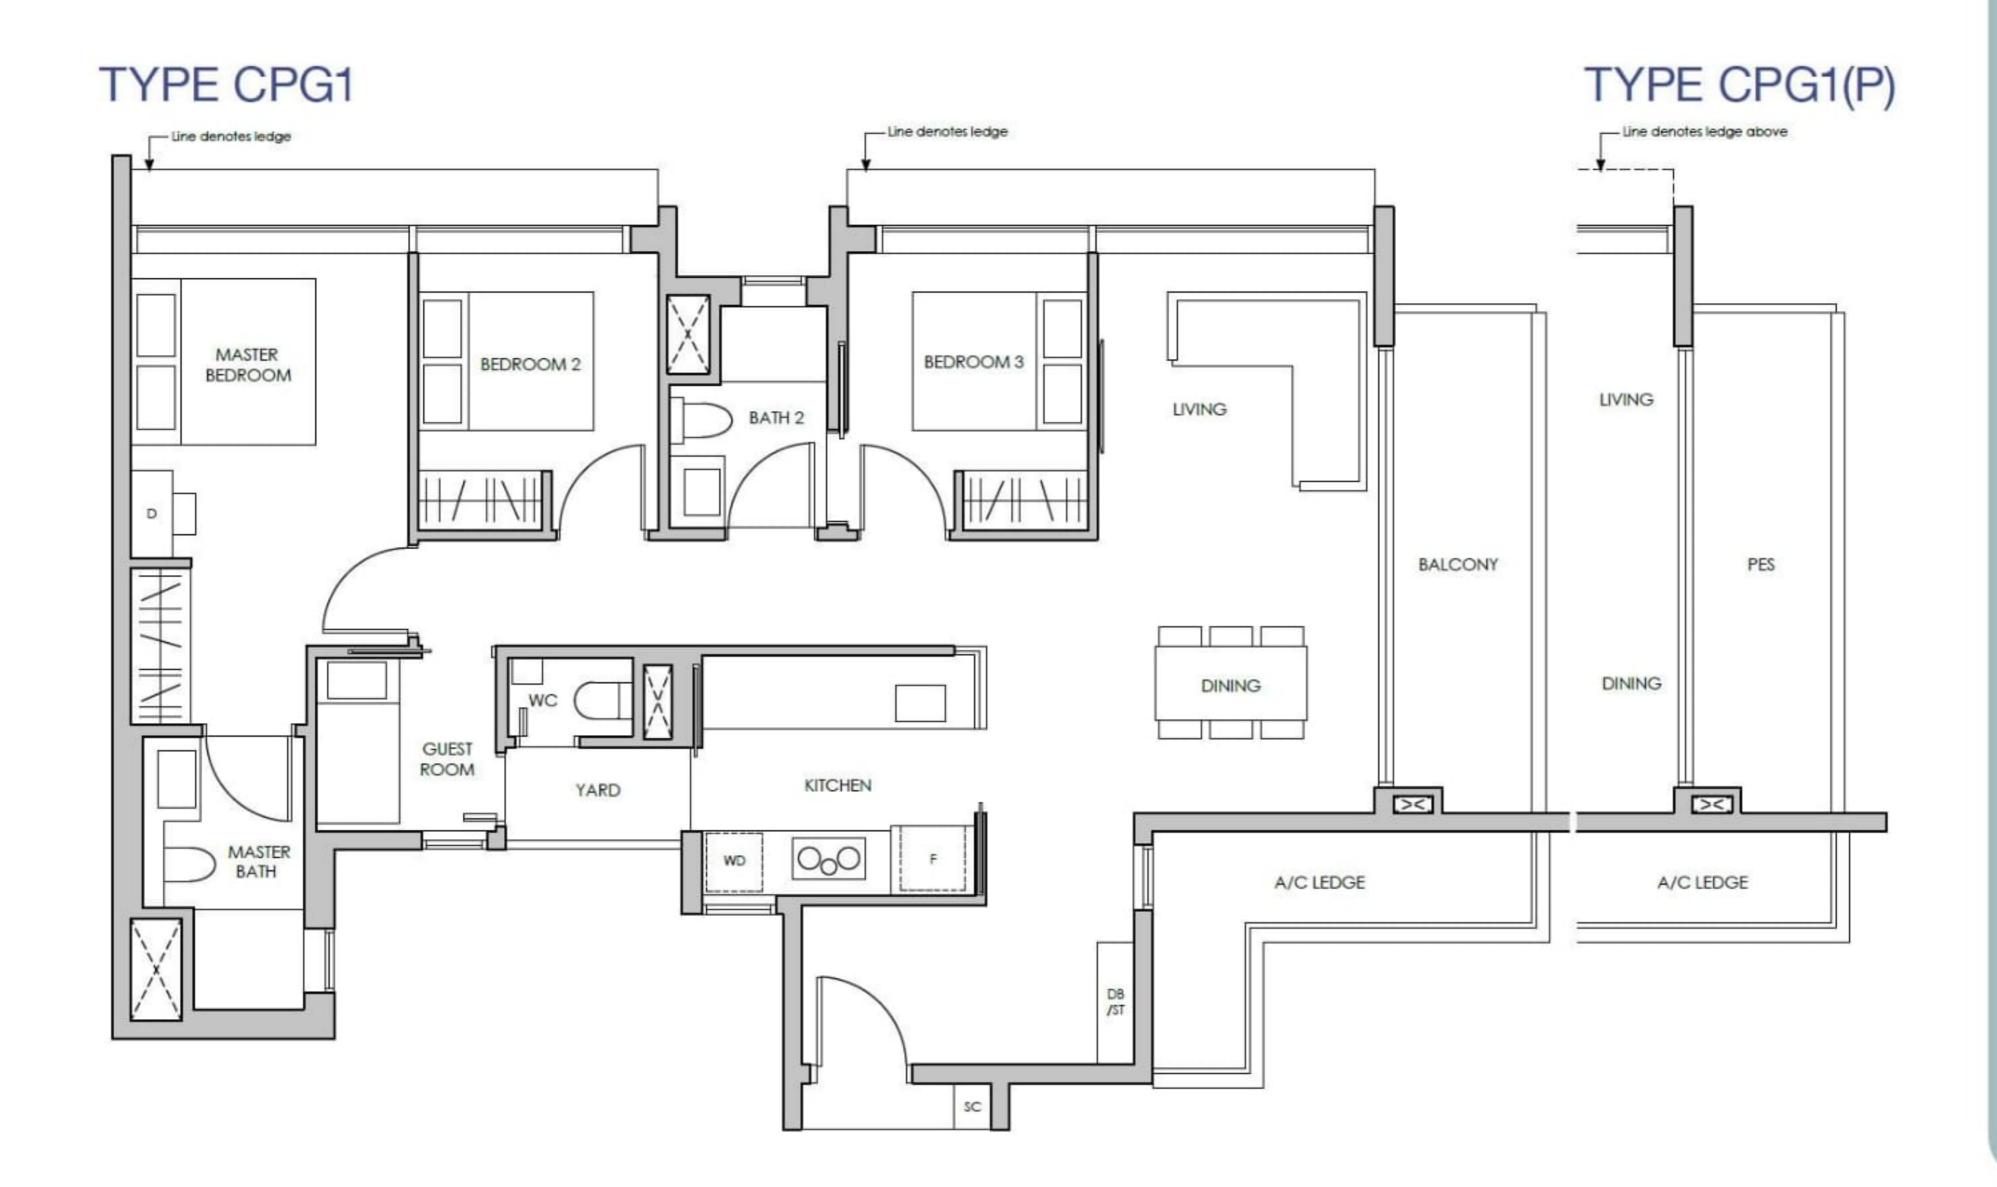

# TYPE CPG1(P)

119 sq m / 1281 sq ft INCLUSIVE OF 10 SQM PES & 6 SQM A/C LEDGE

BLK 14 #04-30

## **TYPE CPG1**

119 sq m / 1281 sq ft INCLUSIVE OF 10 SQM BALCONY & 6 SQM A/C LEDGE

BLK 14 #05-30 TO #11-30