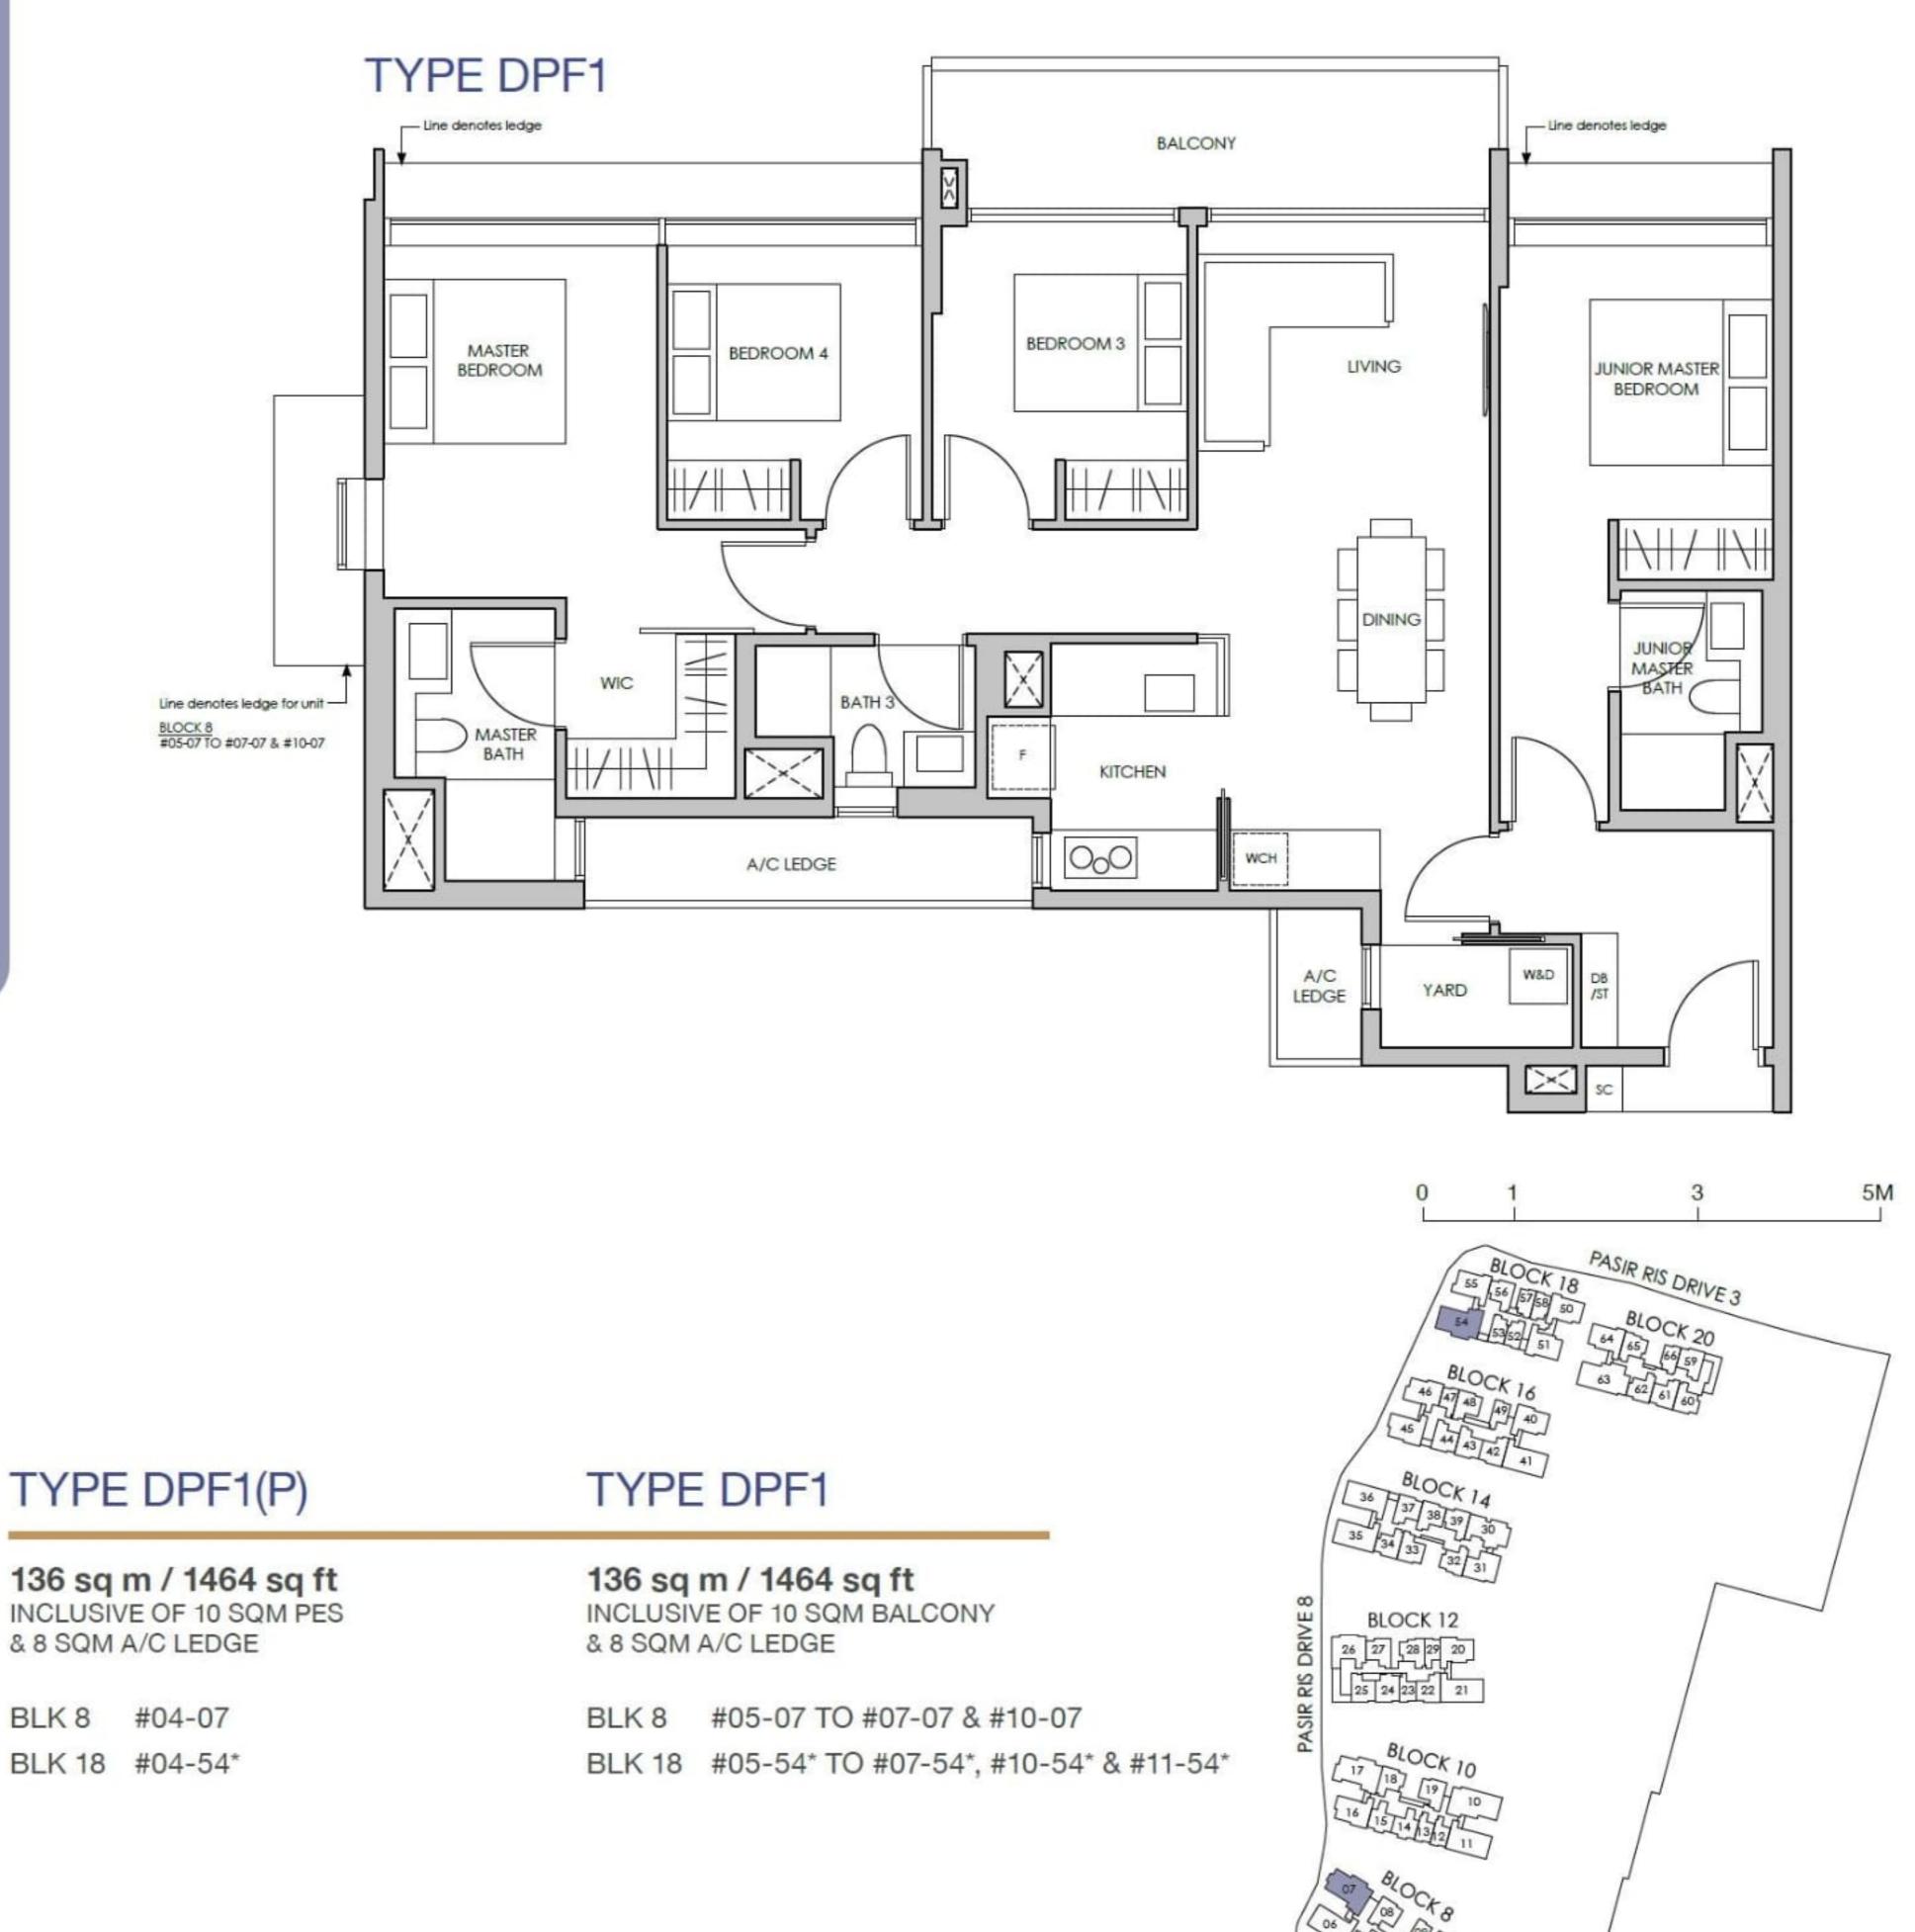

#### TYPE DPF1-A(P)

136 sq m / 1464 sq ft INCLUSIVE OF 10 SQM PES & 8 SQM A/C LEDGE

BLK 10 #04-17

# **TYPE DPF1-A**

136 sq m / 1464 sq ft INCLUSIVE OF 10 SQM BALCONY & 8 SQM A/C LEDGE

BLK 10 #05-17 TO #07-17 & #10-17