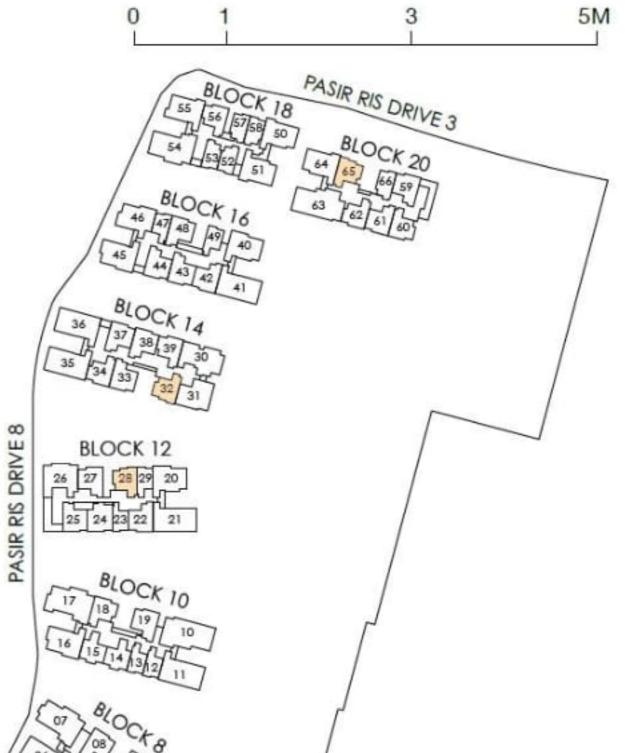

**TYPE AF1** 

# TYPE AF1(P)

48 sq m / 517 sq ft **INCLUSIVE OF 5 SQM PES** & 3 SQM A/C LEDGE

BLK 8 #04-09 BLK 10 #04-12\* #04-13\* BLK 12 #04-23\* #04-29 BLK 16 #04-47\*

## TYPE AF1

48 sq m / 517 sq ft INCLUSIVE OF 5 SQM BALCONY & 3 SQM A/C LEDGE

| BLK 8  | #05-09 TO #10-09                         |
|--------|------------------------------------------|
| BLK 10 | #05-12* TO #10-12*<br>#05-13* TO #10-13* |
| BLK 12 | #05-23* TO #11-23*<br>#05-29 TO #11-29   |
| DUKAO  | 105 47+ TO 144 47+                       |

# 1-Bedroom + Study

## TYPE AS1(P)

50 sq m / 538 sq ft INCLUSIVE OF 5 SQM PES & 3 SQM A/C LEDGE

BLK 18 #04-52 #04-53\* #04-57\* #04-58 BLK 20 #04-66\*

# TYPE AS1

50 sq m / 538 sq ft INCLUSIVE OF 5 SQM BALCONY & 3 SQM A/C LEDGE

| E | SLK 18 | #05-52 TO #11-52   |
|---|--------|--------------------|
|   |        | #05-53* TO #11-53* |
|   |        | #05-57* TO #11-57* |
|   |        | #05-58 TO #11-58   |
| B | BLK 20 | #05-66* TO #10-66* |

# TYPE B1(P)

TYPE B1

## TYPE B1(P)

66 sq m / 710 sq ft INCLUSIVE OF 5 SQM PES & 3 SQM A/C LEDGE

| BLK 8         | #04-05            |
|---------------|-------------------|
| <b>BLK 10</b> | #04-18            |
| BLK 14        | #04-34<br>#04-39* |
| <b>BLK 18</b> | #04-56*           |
| DI IZ OO      | #01 CO*           |

# TYPE B1

66 sq m / 710 sq ft INCLUSIVE OF 5 SQM BALCONY & 3 SQM A/C LEDGE

| BLK 8         | #05-05 TO #10-05                       |
|---------------|----------------------------------------|
| BLK 10        | #05-18 TO #10-18                       |
| BLK 14        | #05-34 TO #11-34<br>#05-39* TO #11-39* |
| <b>BLK 18</b> | #05-56* TO #11-56*                     |
| PLK 20        | #05 60* TO #10 60*                     |

## TYPE B2(P)

67 sq m / 721 sq ft INCLUSIVE OF 5 SQM PES & 3 SQM A/C LEDGE

| <b>BLK 12</b> | #04-28* |
|---------------|---------|
| <b>BLK 14</b> | #04-32  |
| <b>BLK 20</b> | #04-65  |

## TYPE B2

67 sq m / 721 sq ft INCLUSIVE OF 5 SQM BALCONY & 3 SQM A/C LEDGE

| #05-28* TO #11-28* |
|--------------------|
| #05-32 TO #11-32   |
| #05-65 TO #10-65   |
|                    |

# TYPE B3

## TYPE B3(P)

66 sq m / 710 sq ft INCLUSIVE OF 5 SQM PES & 3 SQM A/C LEDGE

BLK 10 #04-14

#04-15\*

## TYPE B3

66 sq m / 710 sq ft INCLUSIVE OF 5 SQM BALCONY & 3 SQM A/C LEDGE

BLK 10 #05-14 TO #10-14 #05-15\* TO #10-15\*

# TYPE C1(P)

TYPE C1

99 sq m / 1066 sq ft INCLUSIVE OF 10 SQM PES & 6 SQM A/C LEDGE

BLK 16 #04-40

67

# TYPE C3(P)

## TYPE C3(P)

98 sq m / 1055 sq ft INCLUSIVE OF 9 SQM PES & 6 SQM A/C LEDGE

BLK 14 #04-31

# TYPE C3

98 sq m / 1055 sq ft INCLUSIVE OF 9 SQM BALCONY & 6 SQM A/C LEDGE

BLK 14 #05-31 TO #11-31

# TYPE CPG1(P)

119 sq m / 1281 sq ft INCLUSIVE OF 10 SQM PES & 6 SQM A/C LEDGE

BLK 14 #04-30

## **TYPE CPG1**

119 sq m / 1281 sq ft INCLUSIVE OF 10 SQM BALCONY & 6 SQM A/C LEDGE

BLK 14 #05-30 TO #11-30

# TYPE CPG2(P)

**TYPE CPG2** 

## TYPE CPG2(P)

117 sq m / 1259 sq ft INCLUSIVE OF 10 SQM PES & 5 SQM A/C LEDGE

BLK 12 #04-26

**TYPE CPG3** 

#### TYPE DPF1-A(P)

136 sq m / 1464 sq ft INCLUSIVE OF 10 SQM PES & 8 SQM A/C LEDGE

BLK 10 #04-17

# **TYPE DPF1-A**

136 sq m / 1464 sq ft INCLUSIVE OF 10 SQM BALCONY & 8 SQM A/C LEDGE

BLK 10 #05-17 TO #07-17 & #10-17