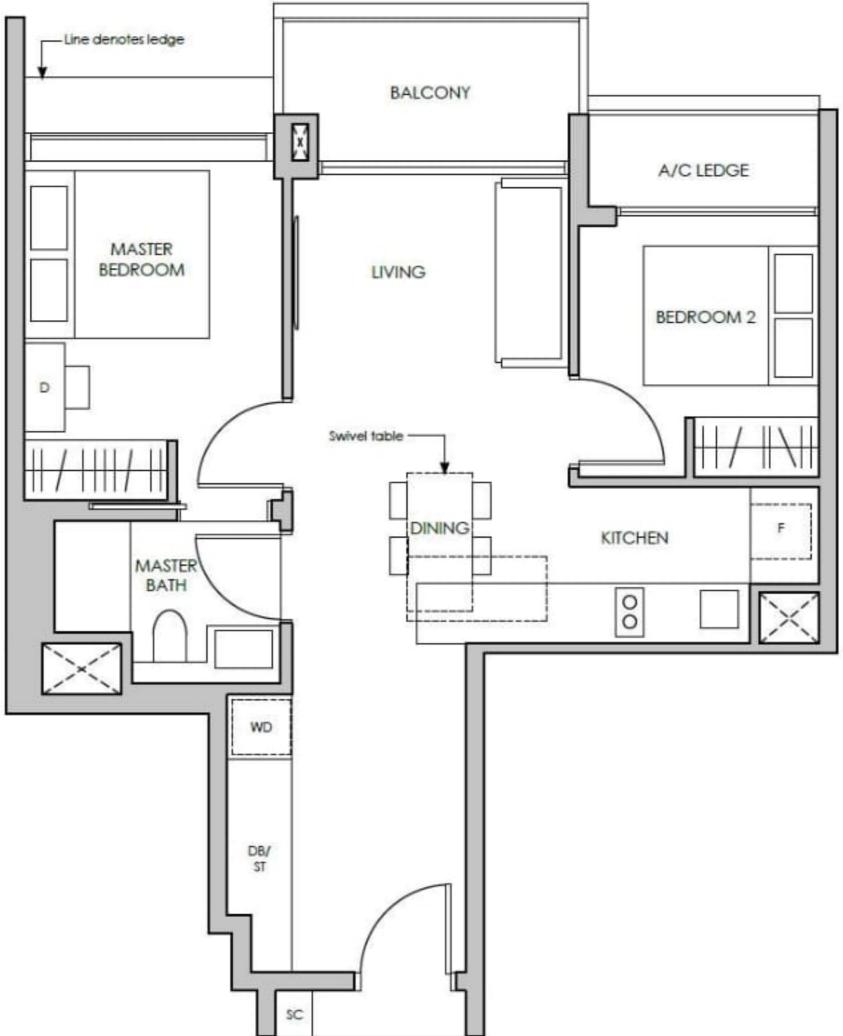

OF 5 SQM BALCONY & 3 SQM A/C LEDGE

| BLK 8         | #05-05 TO #10-05                       |
|---------------|----------------------------------------|
| BLK 10        | #05-18 TO #10-18                       |
| BLK 14        | #05-34 TO #11-34<br>#05-39* TO #11-39* |
| <b>BLK 18</b> | #05-56* TO #11-56*                     |
| PLK 20        | #05 60* TO #10 60*                     |









## TYPE B2(P)

67 sq m / 721 sq ft INCLUSIVE OF 5 SQM PES & 3 SQM A/C LEDGE

| <b>BLK 12</b> | #04-28* |
|---------------|---------|
| <b>BLK 14</b> | #04-32  |
| <b>BLK 20</b> | #04-65  |

## TYPE B2

67 sq m / 721 sq ft INCLUSIVE OF 5 SQM BALCONY & 3 SQM A/C LEDGE

| #05-28* TO #11-28* |
|--------------------|
| #05-32 TO #11-32   |
| #05-65 TO #10-65   |
|                    |







# TYPE B3



## TYPE B3(P)

66 sq m / 710 sq ft INCLUSIVE OF 5 SQM PES & 3 SQM A/C LEDGE

BLK 10 #04-14

#04-15\*

## TYPE B3

66 sq m / 710 sq ft INCLUSIVE OF 5 SQM BALCONY & 3 SQM A/C LEDGE

BLK 10 #05-14 TO #10-14 #05-15\* TO #10-15\*











# TYPE C1(P)



TYPE C1



99 sq m / 1066 sq ft INCLUSIVE OF 10 SQM PES & 6 SQM A/C LEDGE

BLK 16 #04-40



67

# TYPE C1-A(P)



## TYPE C1-A



5M



# TYPE C3(P)





## TYPE C3(P)

98 sq m / 1055 sq ft INCLUSIVE OF 9 SQM PES & 6 SQM A/C LEDGE

BLK 14 #04-31

# TYPE C3

98 sq m / 1055 sq ft INCLUSIVE OF 9 SQM BALCONY & 6 SQM A/C LEDGE

BLK 14 #05-31 TO #11-31







# TYPE CPG1(P)

119 sq m / 1281 sq ft INCLUSIVE OF 10 SQM PES & 6 SQM A/C LEDGE

BLK 14 #04-30

## **TYPE CPG1**

119 sq m / 1281 sq ft INCLUSIVE OF 10 SQM BALCONY & 6 SQM A/C LEDGE

BLK 14