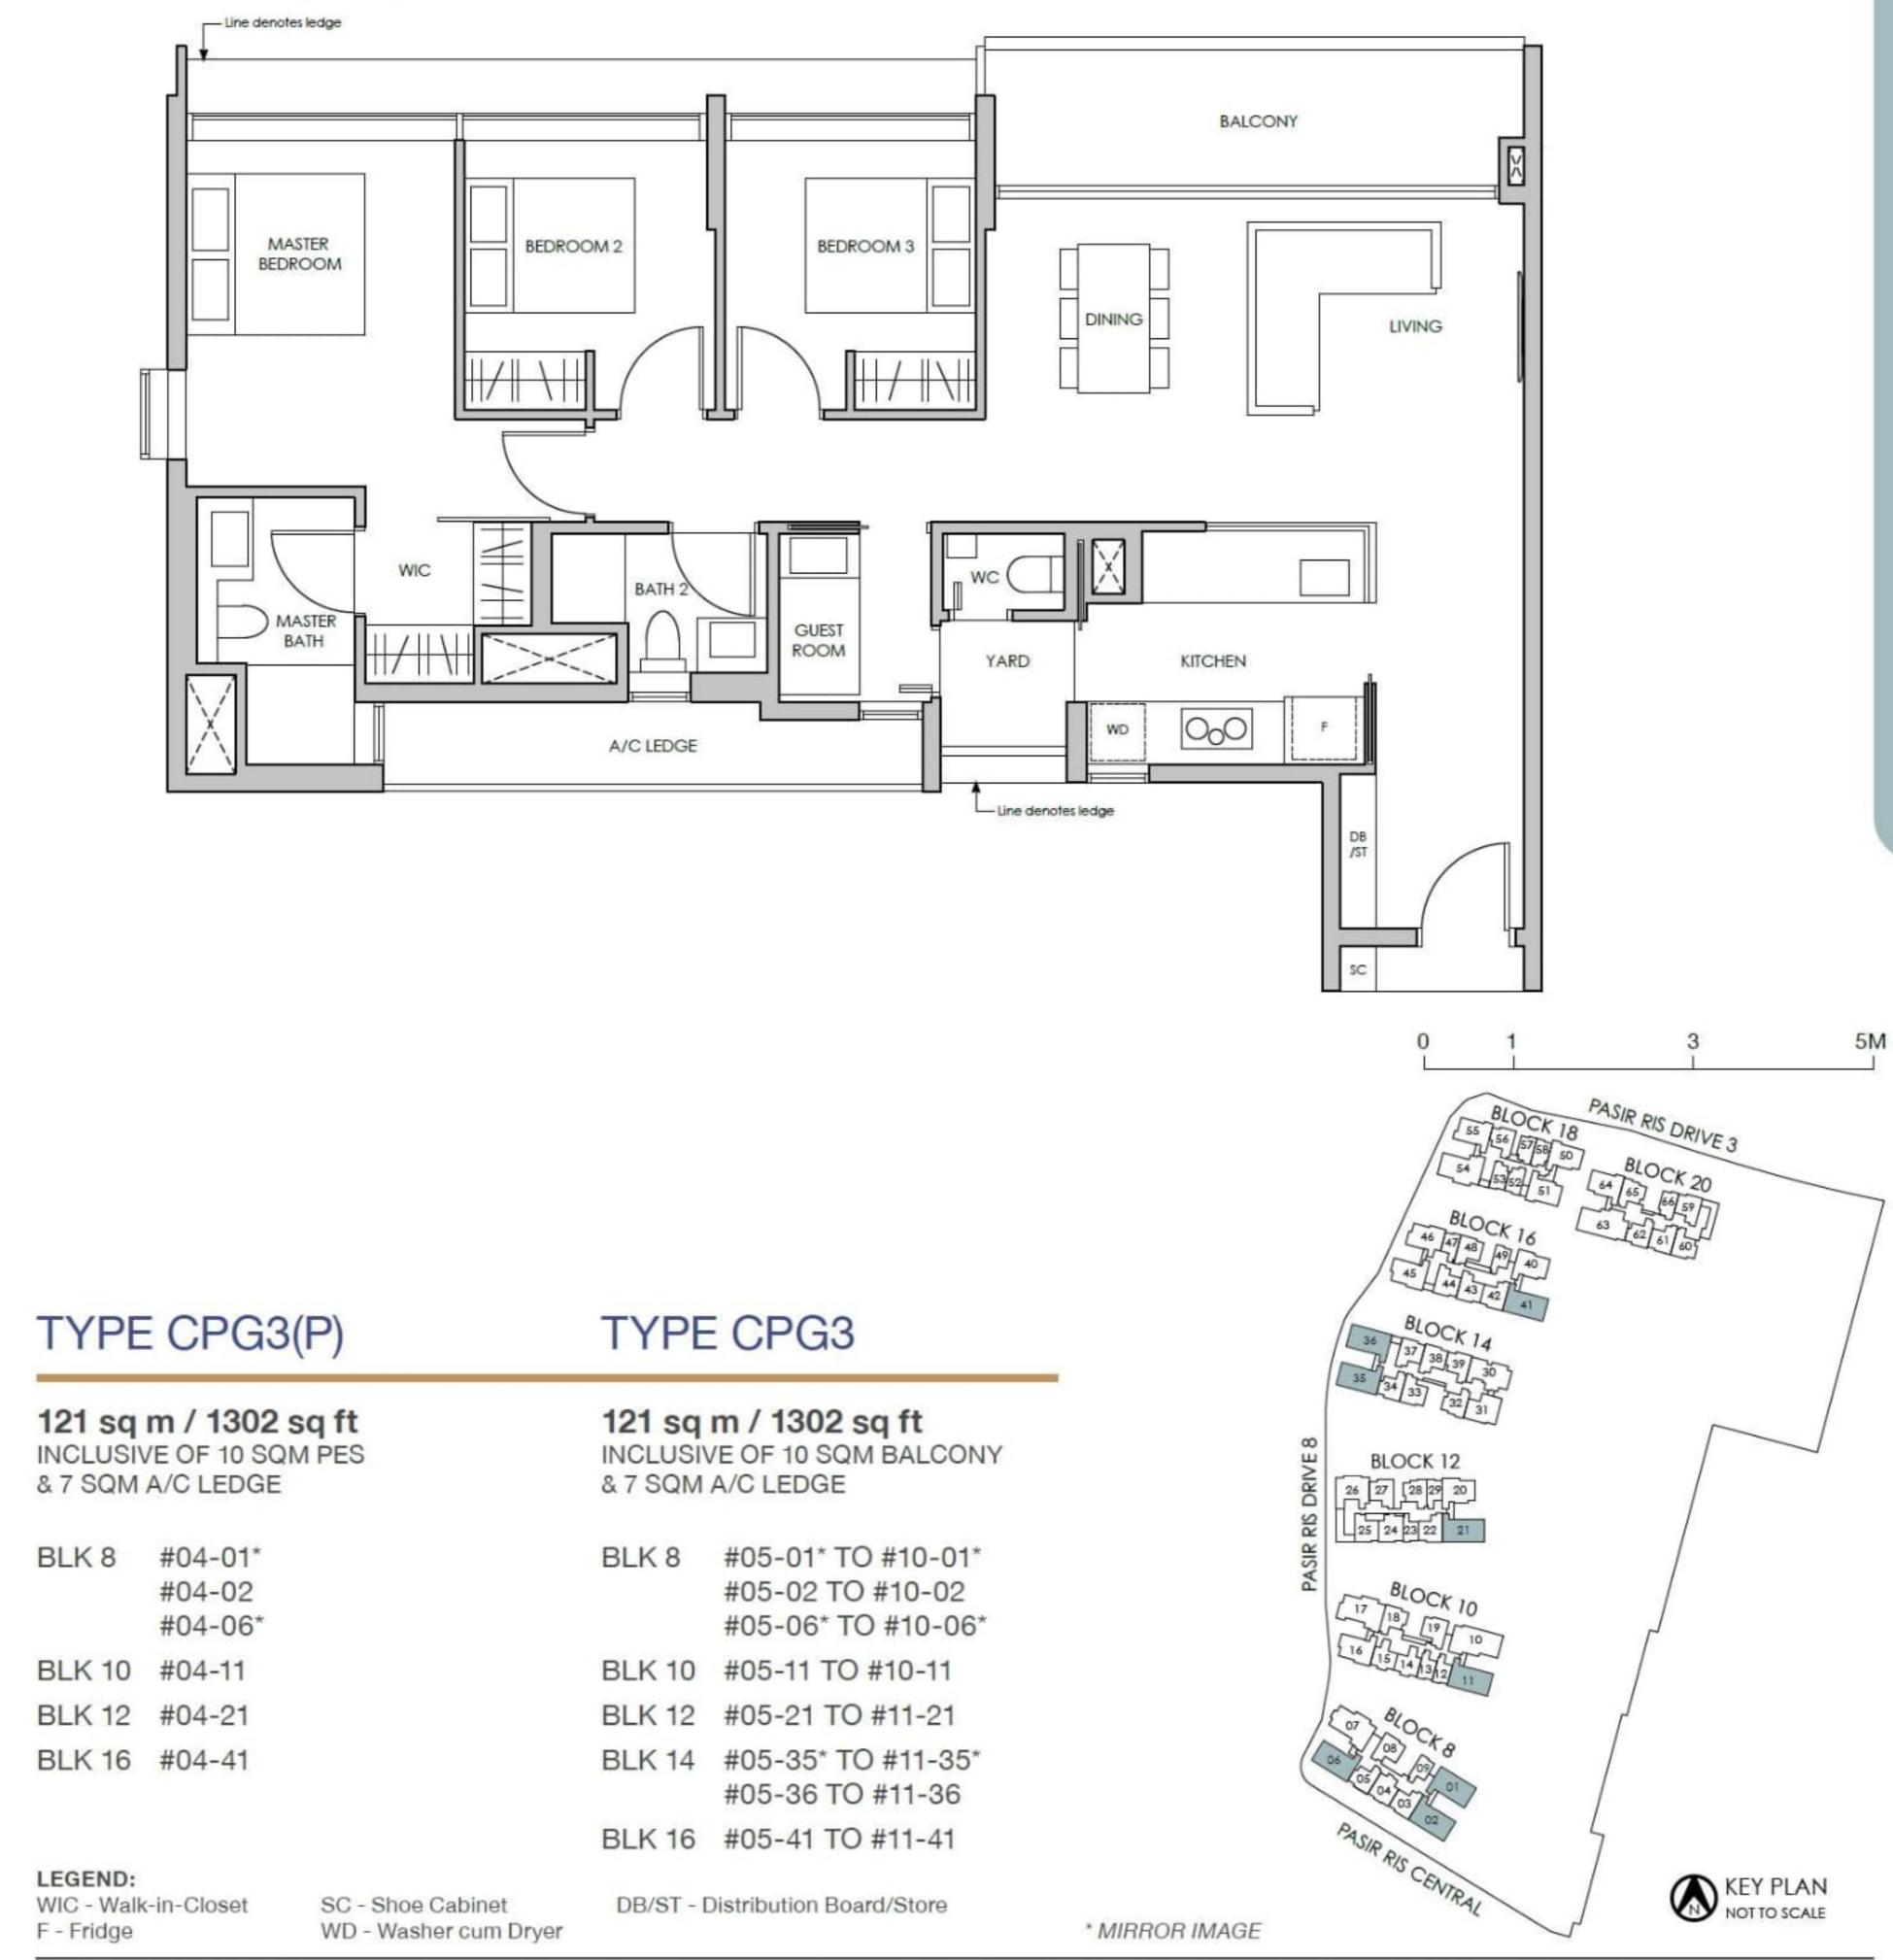

# TYPE CPG1(P)

119 sq m / 1281 sq ft INCLUSIVE OF 10 SQM PES & 6 SQM A/C LEDGE

BLK 14 #04-30

## **TYPE CPG1**

119 sq m / 1281 sq ft INCLUSIVE OF 10 SQM BALCONY & 6 SQM A/C LEDGE

BLK 14 #05-30 TO #11-30

# TYPE CPG2(P)

**TYPE CPG2** 

## TYPE CPG2(P)

117 sq m / 1259 sq ft INCLUSIVE OF 10 SQM PES & 5 SQM A/C LEDGE

BLK 12 #04-26

**TYPE CPG3** 