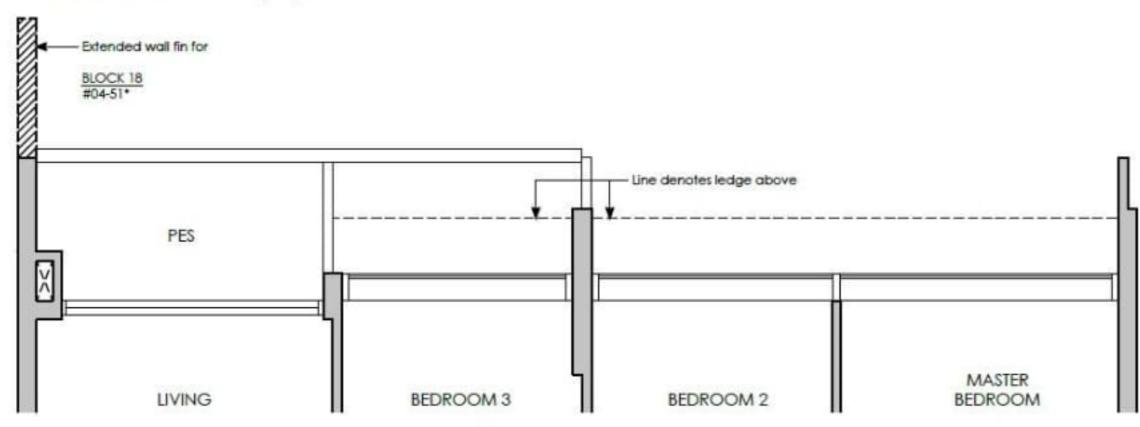

*                     |









## TYPE B2(P)

67 sq m / 721 sq ft INCLUSIVE OF 5 SQM PES & 3 SQM A/C LEDGE

| <b>BLK 12</b> | #04-28* |
|---------------|---------|
| <b>BLK 14</b> | #04-32  |
| <b>BLK 20</b> | #04-65  |

## TYPE B2

67 sq m / 721 sq ft INCLUSIVE OF 5 SQM BALCONY & 3 SQM A/C LEDGE

| #05-28* TO #11-28* |
|--------------------|
| #05-32 TO #11-32   |
| #05-65 TO #10-65   |
|                    |







# TYPE B3



## TYPE B3(P)

66 sq m / 710 sq ft INCLUSIVE OF 5 SQM PES & 3 SQM A/C LEDGE

BLK 10 #04-14

#04-15\*

## TYPE B3

66 sq m / 710 sq ft INCLUSIVE OF 5 SQM BALCONY & 3 SQM A/C LEDGE

BLK 10 #05-14 TO #10-14 #05-15\* TO #10-15\*











# TYPE C1(P)



TYPE C1



99 sq m / 1066 sq ft INCLUSIVE OF 10 SQM PES & 6 SQM A/C LEDGE

BLK 16 #04-40



67

# TYPE C1-A(P)



## TYPE C1-A



5M



# TYPE C3(P)





## TYPE C3(P)

98 sq m / 1055 sq ft INCLUSIVE OF 9 SQM PES & 6 SQM A/C LEDGE

BLK 14 #04-31

# TYPE C3

98 sq m / 1055 sq ft INCLUSIVE OF 9 SQM BALCONY & 6 SQM A/C LEDGE

BLK 14 #05-31 TO #11-31







# TYPE CPG1(P)

119 sq m / 1281 sq ft INCLUSIVE OF 10 SQM PES & 6 SQM A/C LEDGE

BLK 14 #04-30

## **TYPE CPG1**

119 sq m / 1281 sq ft INCLUSIVE OF 10 SQM BALCONY & 6 SQM A/C LEDGE

BLK 14 #05-30 TO #11-30





# TYPE CPG2(P)



**TYPE CPG2** 



## TYPE CPG2(P)

117 sq m / 1259 sq ft INCLUSIVE OF 10 SQM PES & 5 SQM A/C LEDGE

BLK 12 #04-26





**TYPE CPG3** 















#### TYPE DPF1-A(P)

136 sq m / 1464 sq ft INCLUSIVE OF 10 SQM PES & 8 SQM A/C LEDGE

BLK 10 #04-17

# **TYPE DPF1-A**

136 sq m / 1464 sq ft INCLUSIVE OF 10 SQM BALCONY & 8 SQM