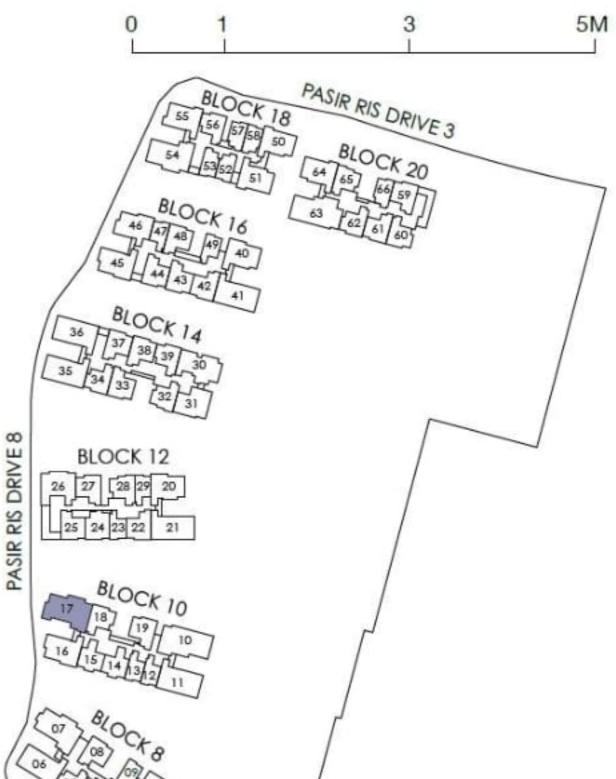

#### TYPE DPF1-A(P)

136 sq m / 1464 sq ft INCLUSIVE OF 10 SQM PES & 8 SQM A/C LEDGE

BLK 10 #04-17

# **TYPE DPF1-A**

136 sq m / 1464 sq ft INCLUSIVE OF 10 SQM BALCONY & 8 SQM A/C LEDGE

BLK 10 #05-17 TO #07-17 & #10-17