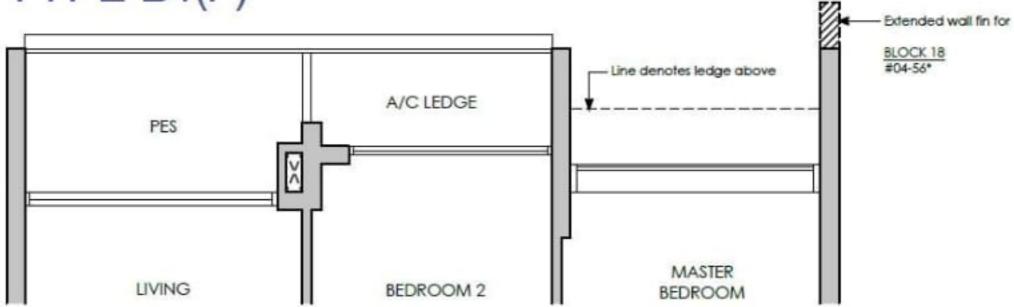

## TYPE B1(P)

66 sq m / 710 sq ft INCLUSIVE OF 5 SQM PES & 3 SQM A/C LEDGE

| BLK 8         | #04-05            |
|---------------|-------------------|
| <b>BLK 10</b> | #04-18            |
| BLK 14        | #04-34<br>#04-39* |
| <b>BLK 18</b> | #04-56*           |
| DI IZ OO      | #01 CO*           |