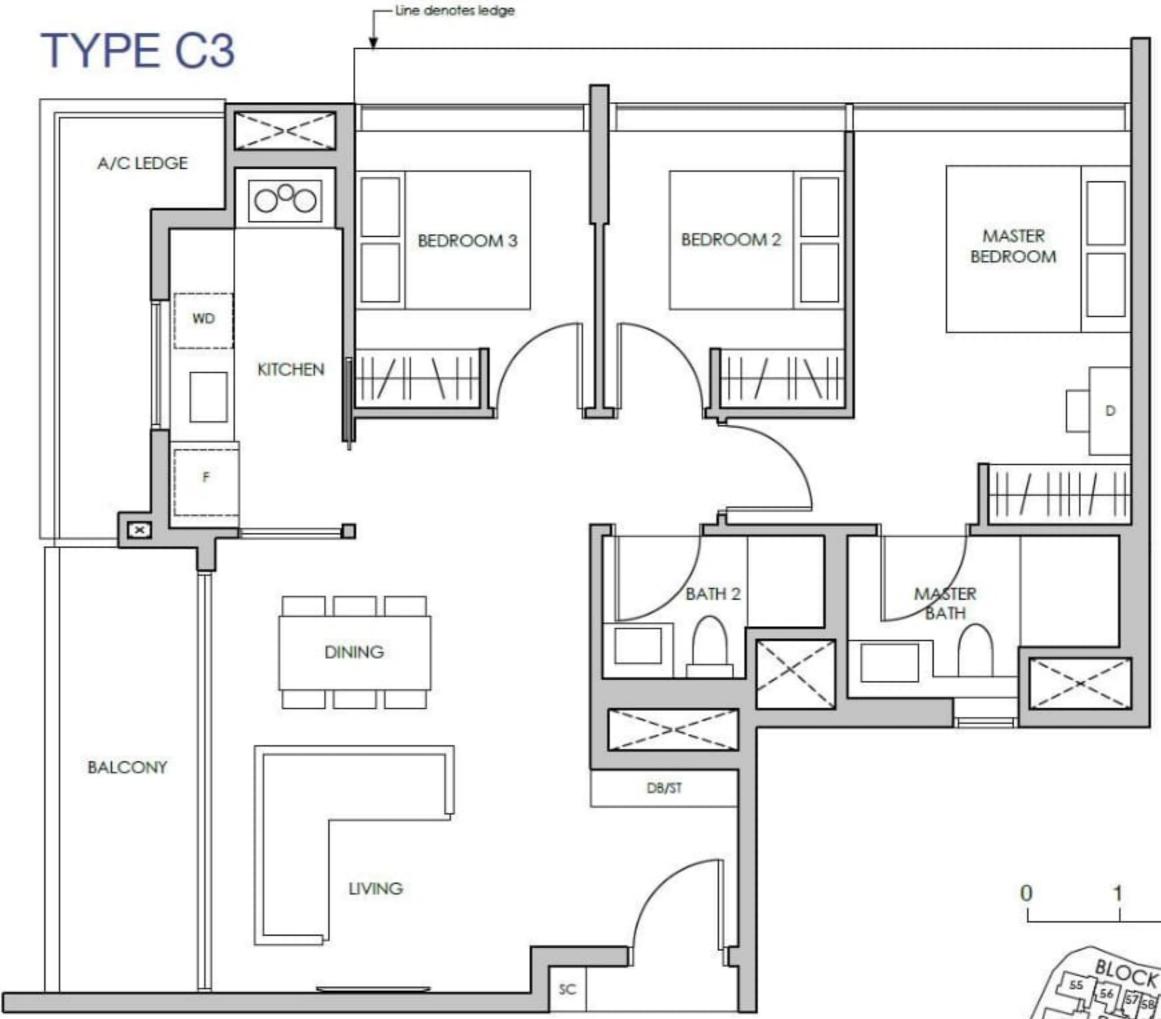

# TYPE C3(P)

## TYPE C3(P)

98 sq m / 1055 sq ft INCLUSIVE OF 9 SQM PES & 6 SQM A/C LEDGE

BLK 14 #04-31

# TYPE C3

98 sq m / 1055 sq ft INCLUSIVE OF 9 SQM BALCONY & 6 SQM A/C LEDGE

BLK 14 #05-31 TO #11-31