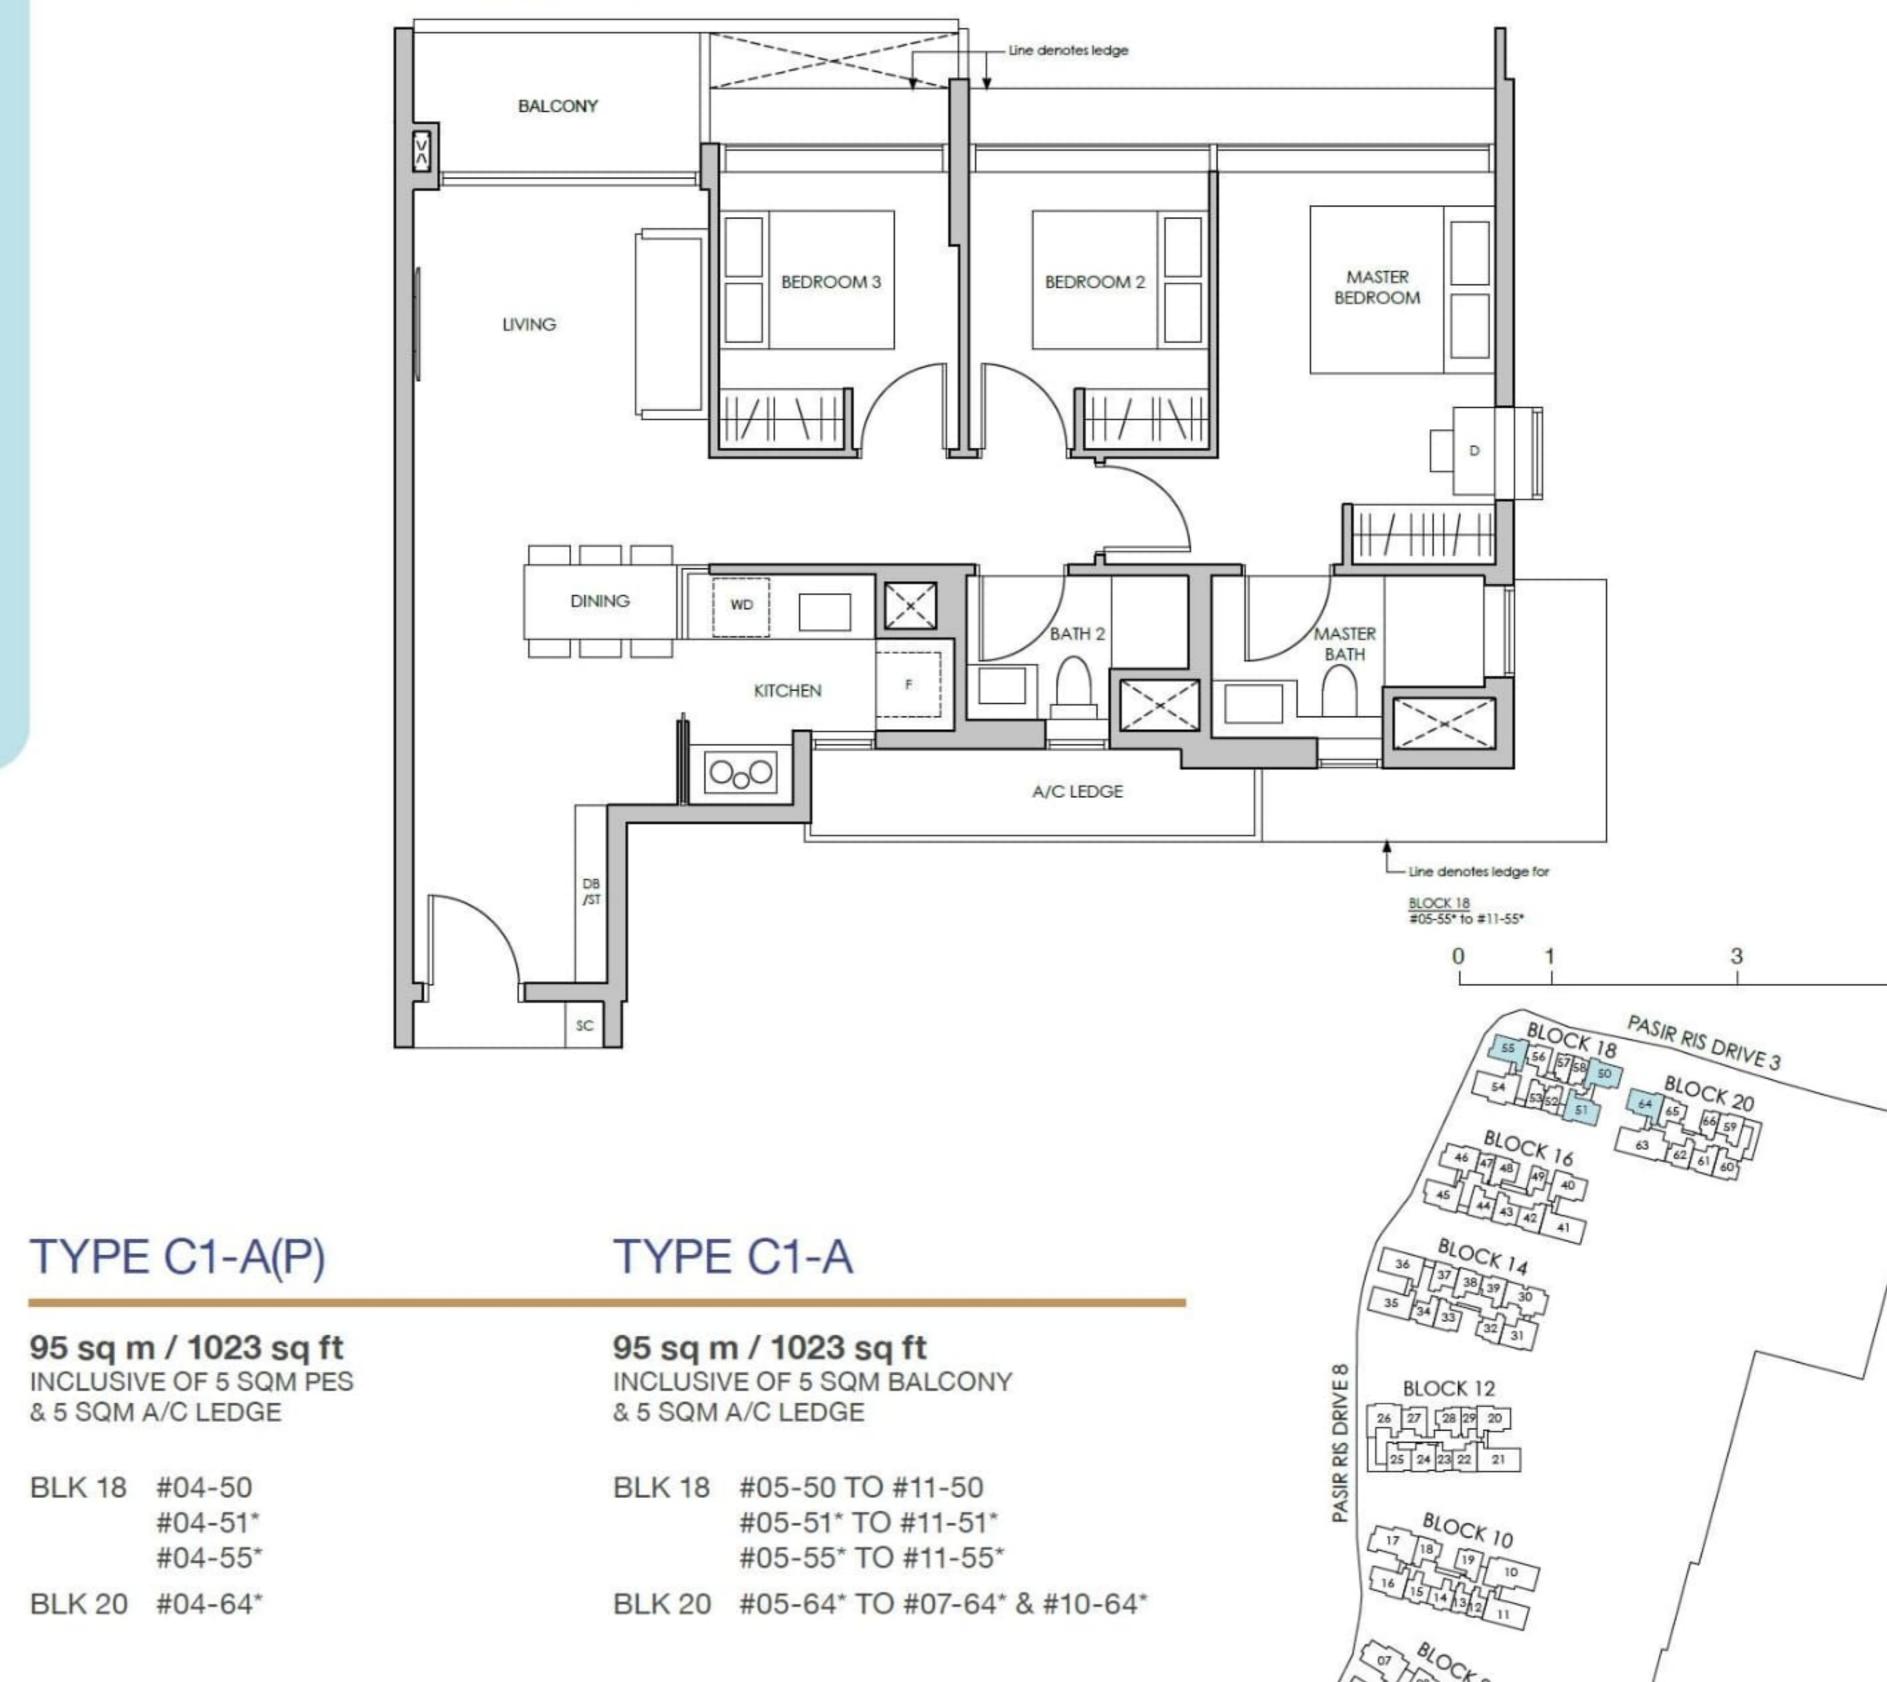

|









## TYPE B2(P)

67 sq m / 721 sq ft INCLUSIVE OF 5 SQM PES & 3 SQM A/C LEDGE

| <b>BLK 12</b> | #04-28* |
|---------------|---------|
| <b>BLK 14</b> | #04-32  |
| <b>BLK 20</b> | #04-65  |

## TYPE B2

67 sq m / 721 sq ft INCLUSIVE OF 5 SQM BALCONY & 3 SQM A/C LEDGE

| #05-28* TO #11-28* |
|--------------------|
| #05-32 TO #11-32   |
| #05-65 TO #10-65   |
|                    |







# TYPE B3



## TYPE B3(P)

66 sq m / 710 sq ft INCLUSIVE OF 5 SQM PES & 3 SQM A/C LEDGE

BLK 10 #04-14

#04-15\*

## TYPE B3

66 sq m / 710 sq ft INCLUSIVE OF 5 SQM BALCONY & 3 SQM A/C LEDGE

BLK 10 #05-14 TO #10-14 #05-15\* TO #10-15\*











# TYPE C1(P)



TYPE C1



99 sq m / 1066 sq ft INCLUSIVE OF 10 SQM PES & 6 SQM A/C LEDGE

BLK 16 #04-40



67

# TYPE C1-A(P)



## TYPE C1-A



5M



# TYPE C3(P)





## TYPE C3(P)

98 sq m / 1055 sq ft INCLUSIVE OF 9 SQM PES & 6 SQM A/C LEDGE

BLK 14 #04-31

# TYPE C3

98 sq m / 1055 sq ft INCLUSIVE OF 9 SQM BALCONY & 6 SQM A/C LEDGE

BLK 14 #05-31 TO #11-31







# TYPE CPG1(P)

119 sq m / 1281 sq ft INCLUSIVE OF 10 SQM PES & 6 SQM A/C LEDGE

BLK 14 #04-30

## **TYPE CPG1**

119 sq m / 1281 sq ft INCLUSIVE OF 10 SQM BALCONY & 6 SQM A/C LEDGE

BLK 14 #05-30 TO #11-30





# TYPE CPG2(P)



**TYPE CPG2** 



## TYPE CPG2(P)

117 sq m / 1259 sq ft INCLUSIVE OF 10 SQM PES & 5 SQM A/C LEDGE

BLK 12 #04-26





**TYPE CPG3** 















#### TYPE DPF1-A(P)

136 sq m / 1464 sq ft INCLUSIVE OF 10 SQM PES & 8 SQM A/C LEDGE

BLK 10 #04-17

# **TYPE DPF1-A**

136 sq m / 1464 sq ft INCLUSIVE OF 10 SQM BALCONY & 8 SQM A/C LEDGE

BLK