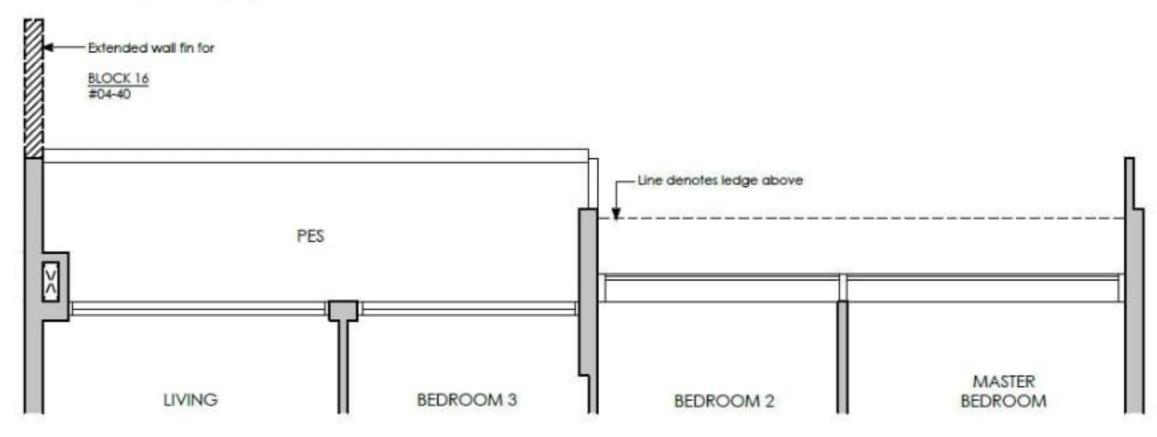

# TYPE C1(P)

TYPE C1

99 sq m / 1066 sq ft INCLUSIVE OF 10 SQM PES & 6 SQM A/C LEDGE

BLK 16 #04-40

67