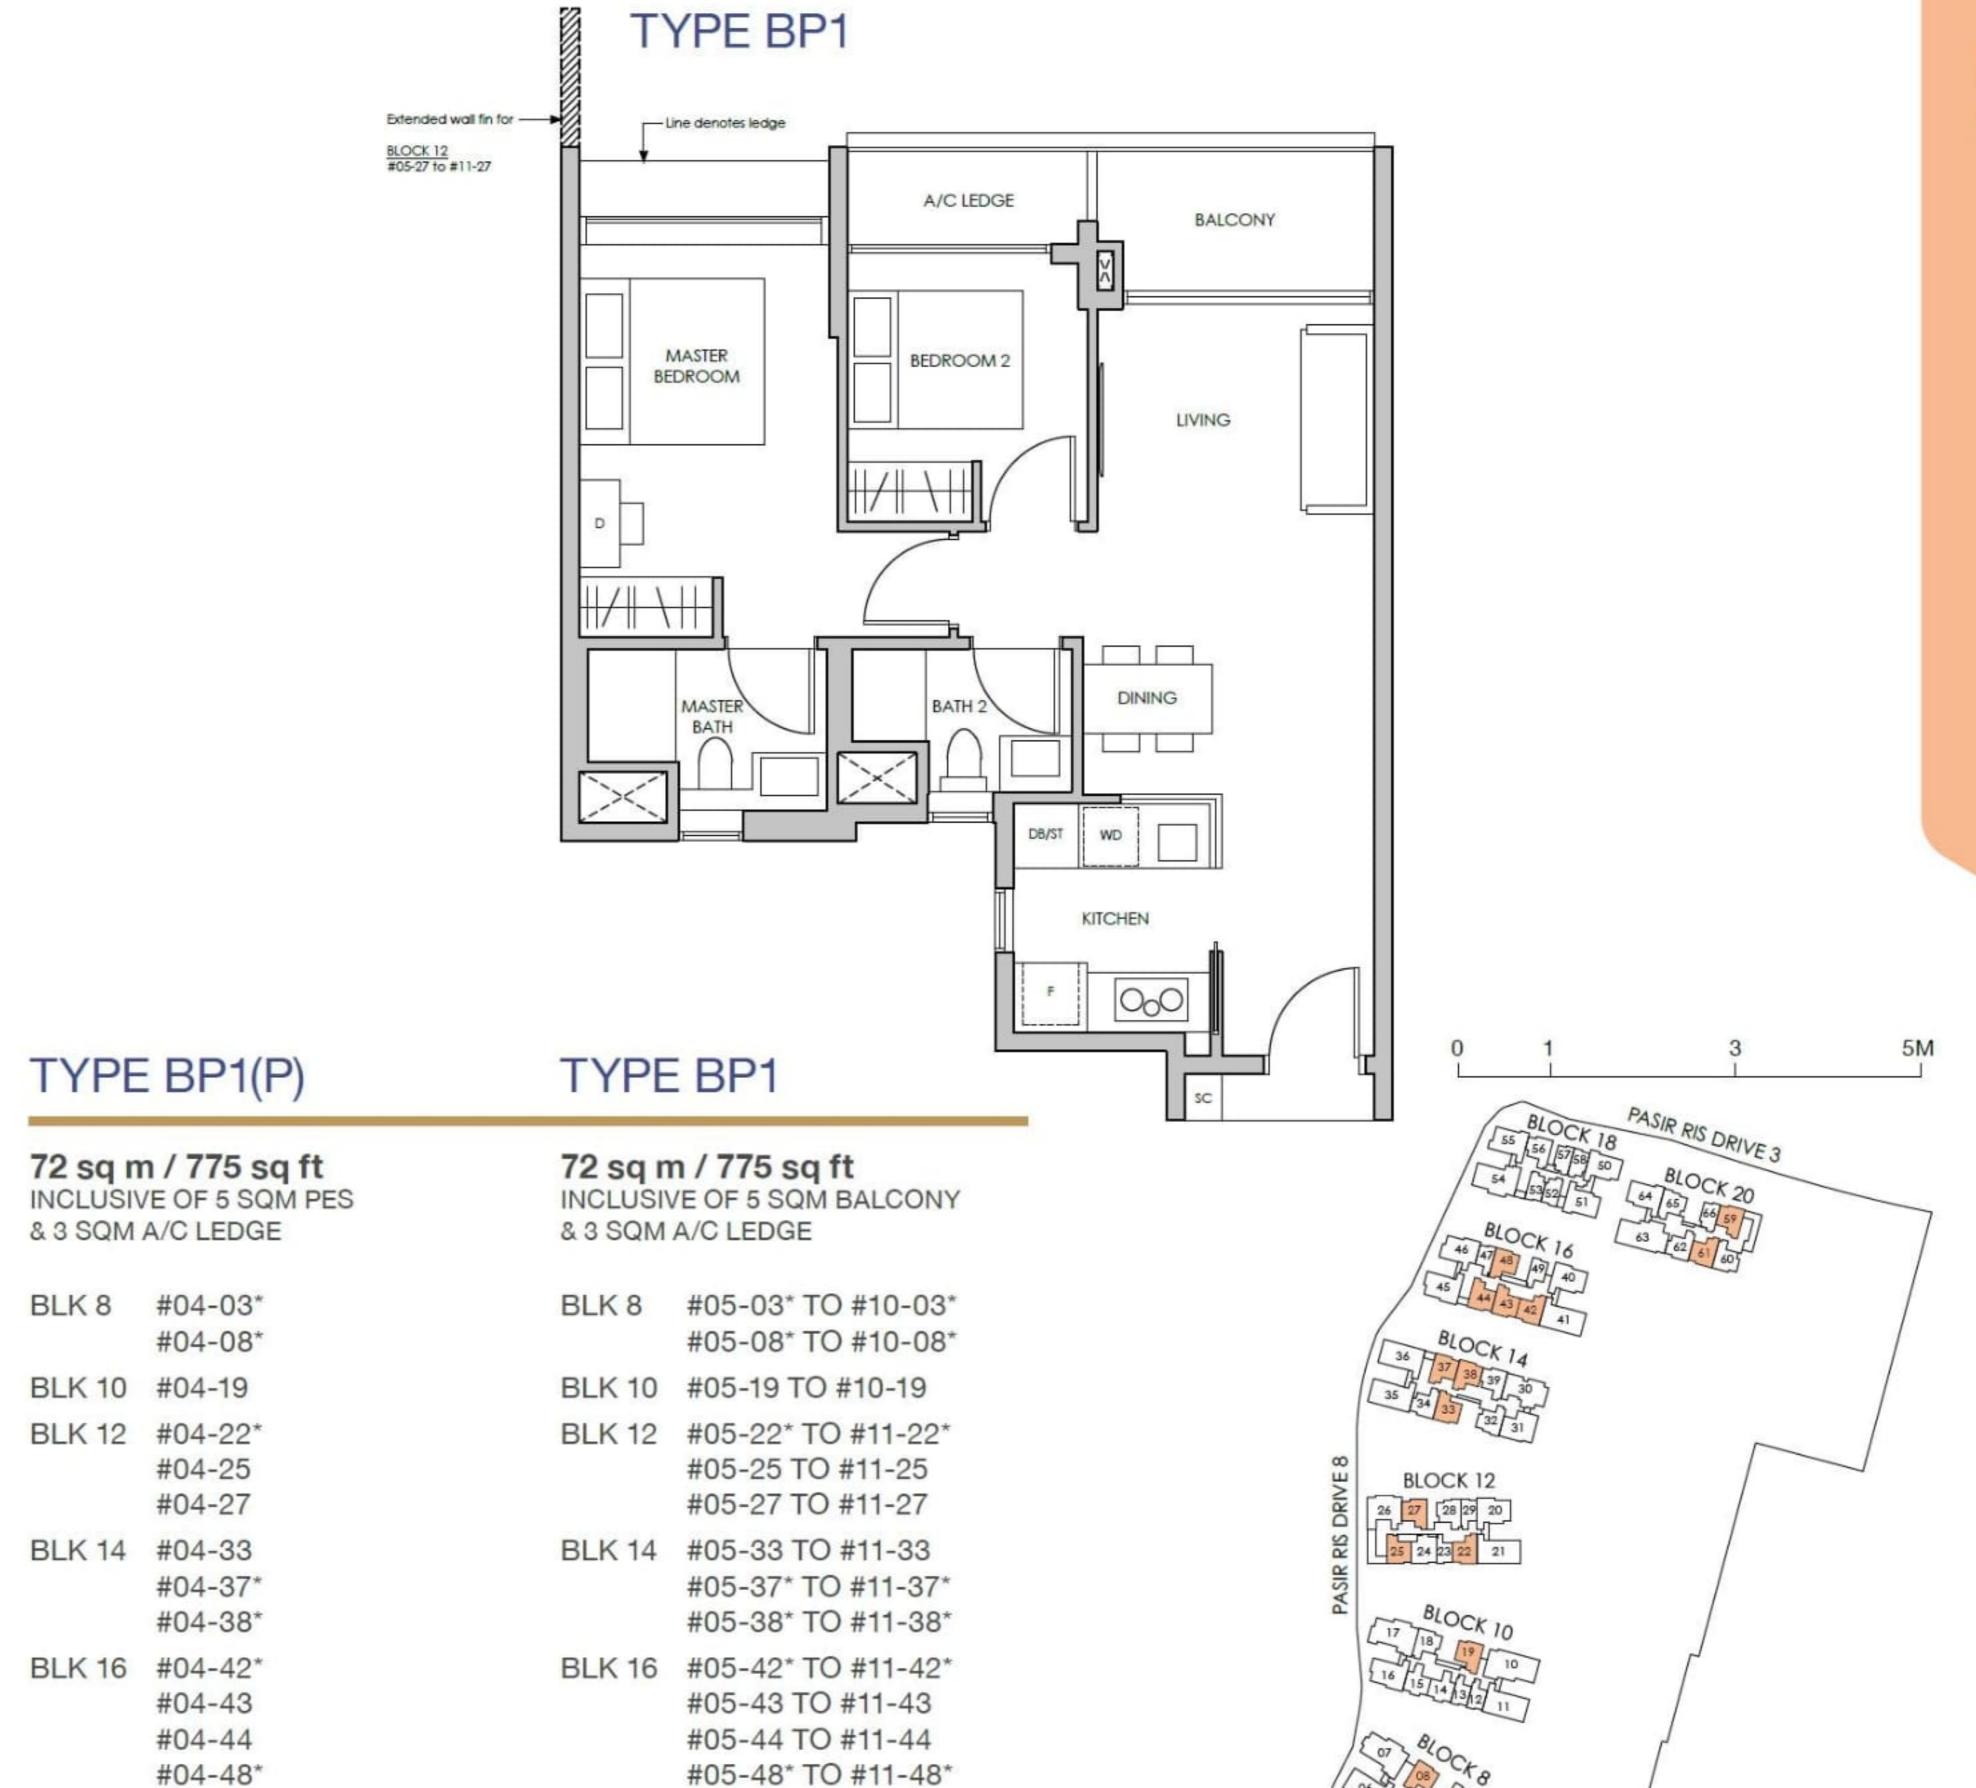

# TYPE B1(P)

TYPE B1

## TYPE B1(P)

66 sq m / 710 sq ft INCLUSIVE OF 5 SQM PES & 3 SQM A/C LEDGE

| BLK 8         | #04-05            |
|---------------|-------------------|
| <b>BLK 10</b> | #04-18            |
| BLK 14        | #04-34<br>#04-39* |
| <b>BLK 18</b> | #04-56*           |
| DI IZ OO      | #01 CO*           |

# TYPE B1

66 sq m / 710 sq ft INCLUSIVE OF 5 SQM BALCONY & 3 SQM A/C LEDGE

| BLK 8         | #05-05 TO #10-05                       |
|---------------|----------------------------------------|
| BLK 10        | #05-18 TO #10-18                       |
| BLK 14        | #05-34 TO #11-34<br>#05-39* TO #11-39* |
| <b>BLK 18</b> | #05-56* TO #11-56*                     |
| PLK 20        | #05 60* TO #10 60*                     |