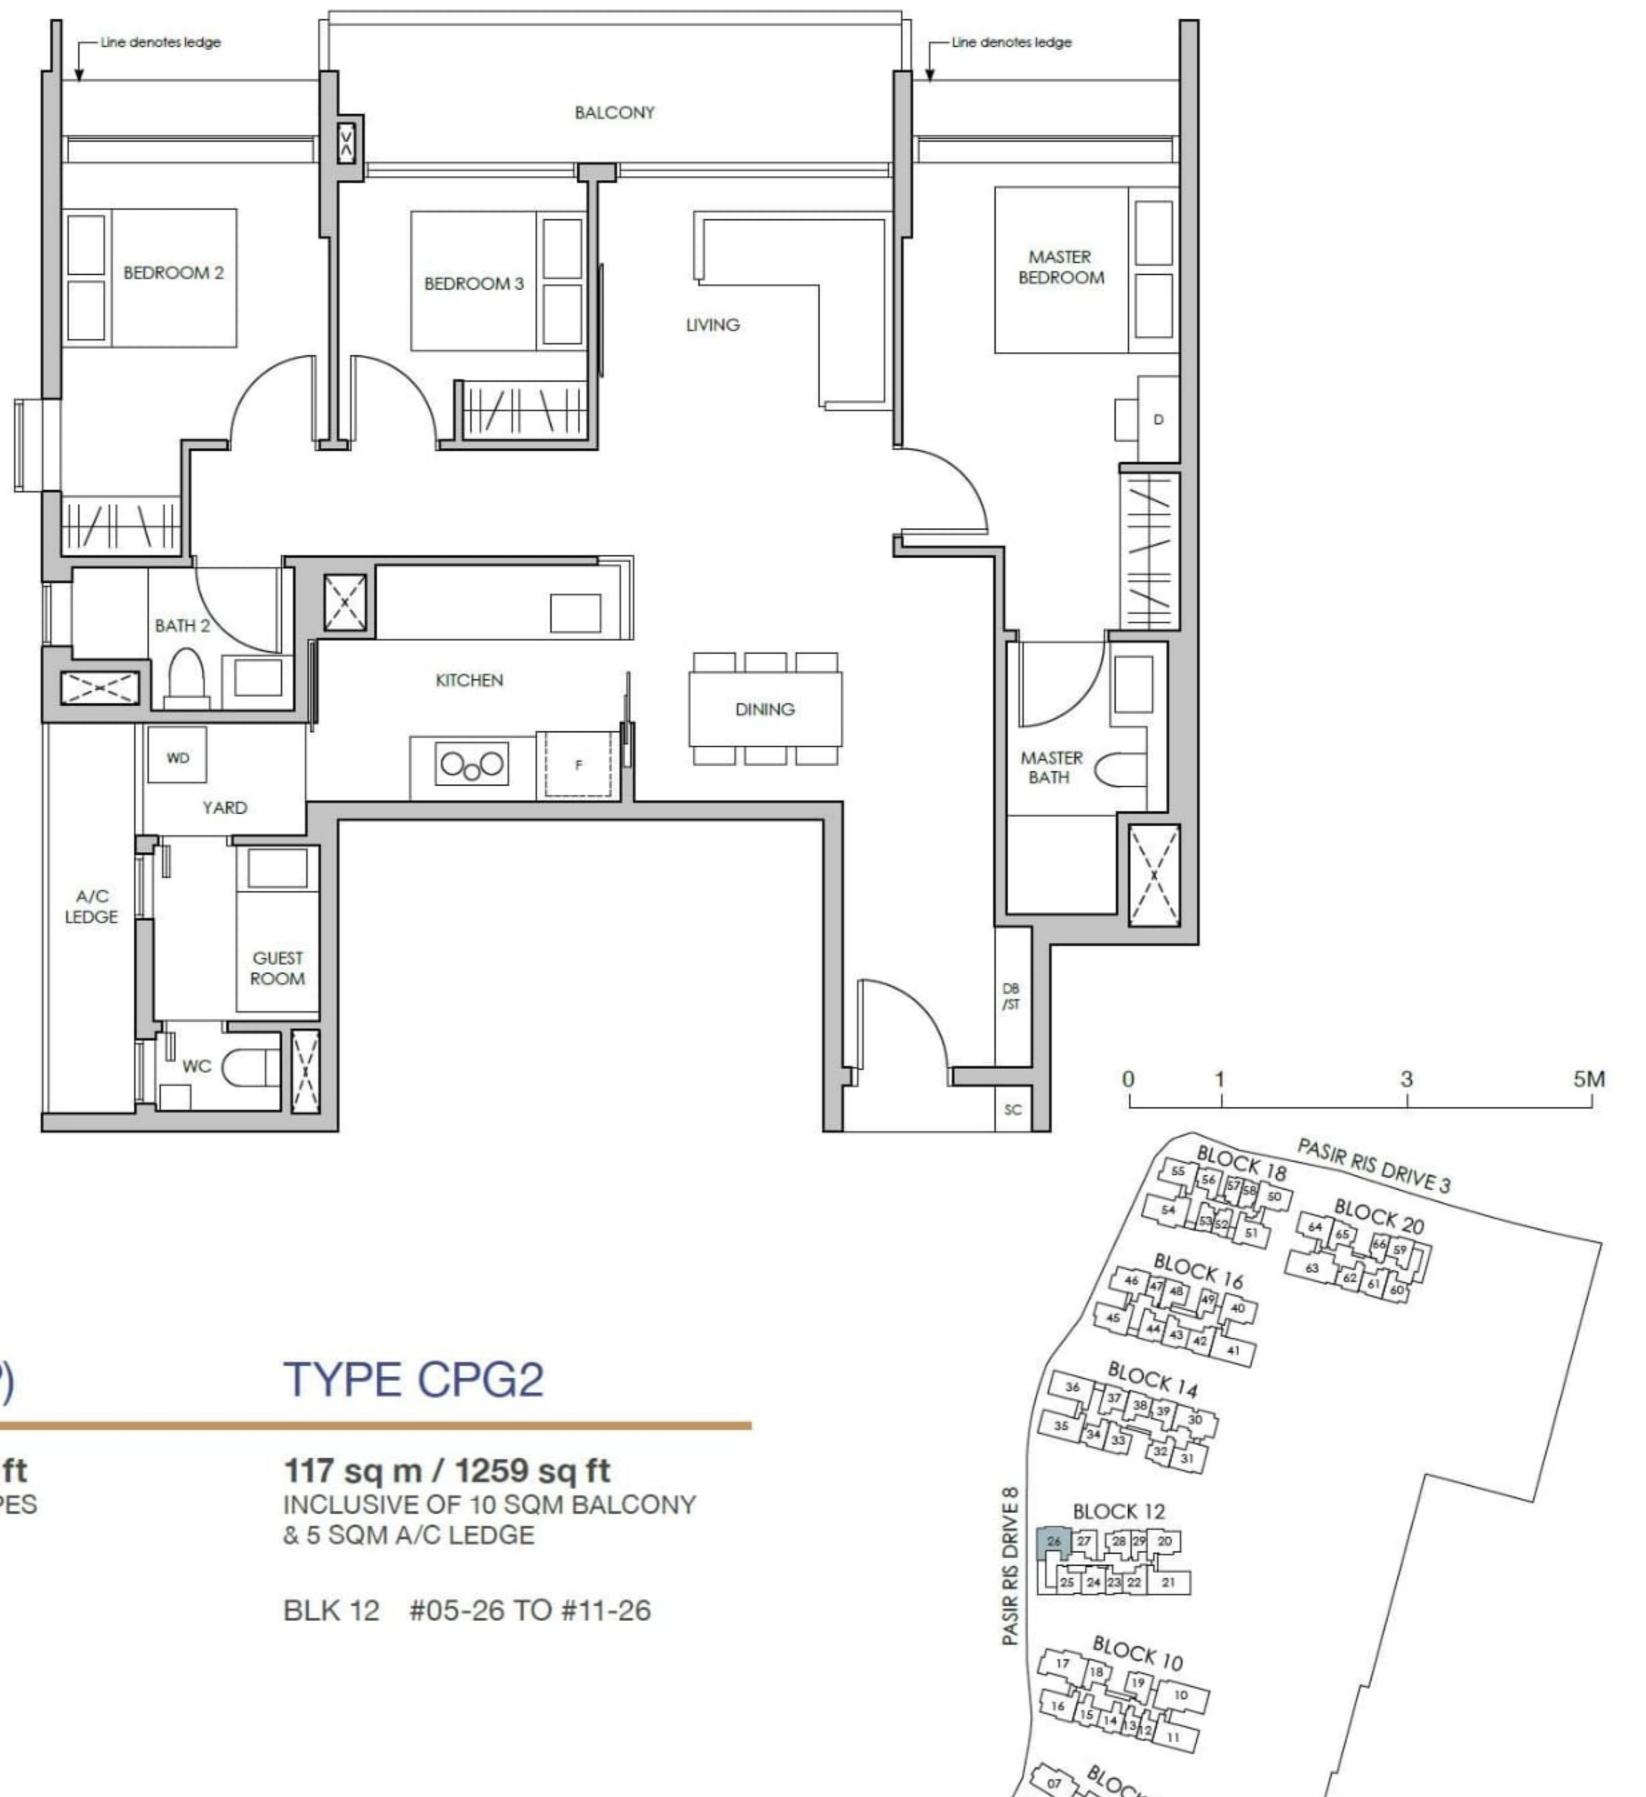

## TYPE CPG2(P)

117 sq m / 1259 sq ft INCLUSIVE OF 10 SQM PES & 5 SQM A/C LEDGE

BLK 12 #04-26

**TYPE CPG3** 