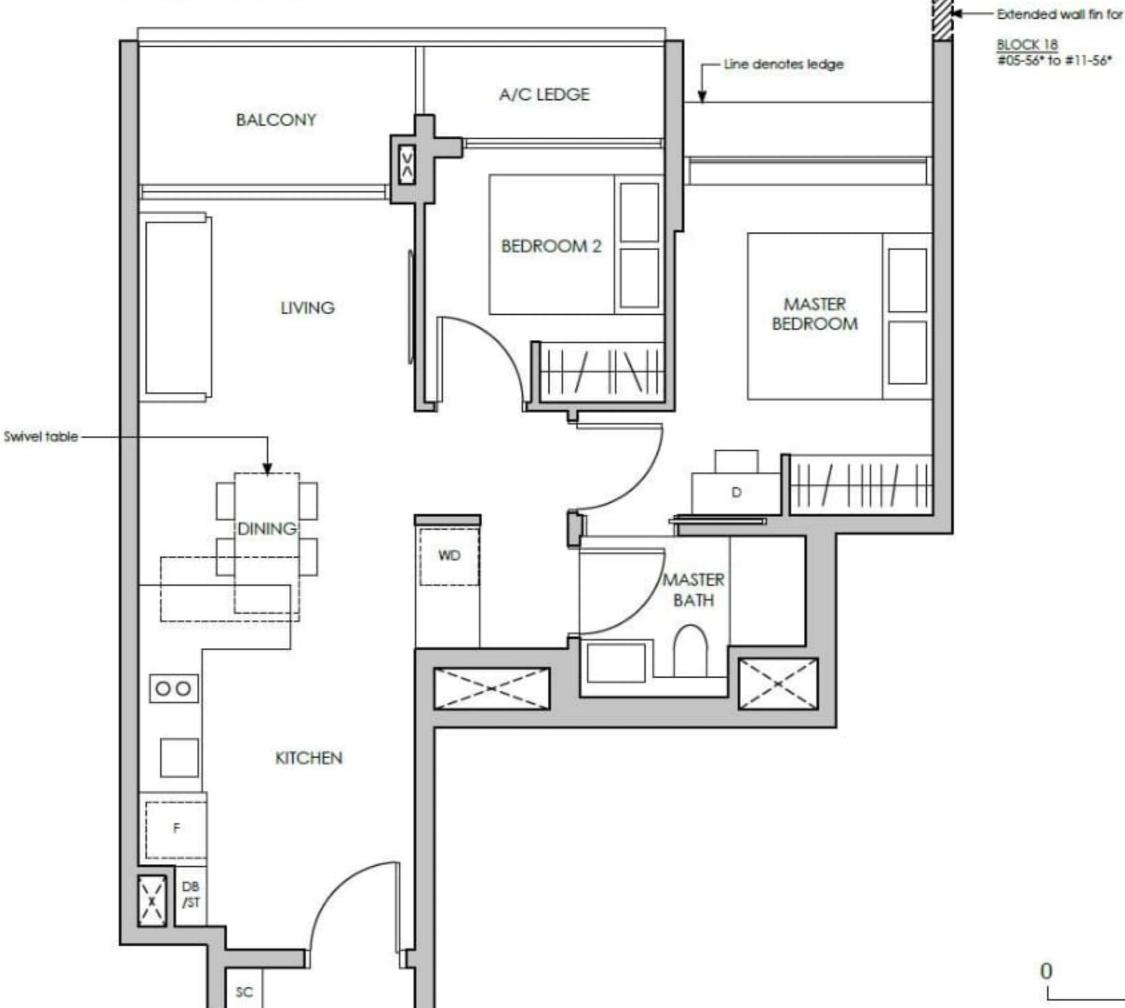

# TYPE B1

66 sq m / 710 sq ft INCLUSIVE OF 5 SQM BALCONY & 3 SQM A/C LEDGE

| BLK 8         | #05-05 TO #10-05                       |
|---------------|----------------------------------------|
| BLK 10        | #05-18 TO #10-18                       |
| BLK 14        | #05-34 TO #11-34<br>#05-39* TO #11-39* |
| <b>BLK 18</b> | #05-56* TO #11-56*                     |
| PLK 20        | #05 60* TO #10 60*                     |