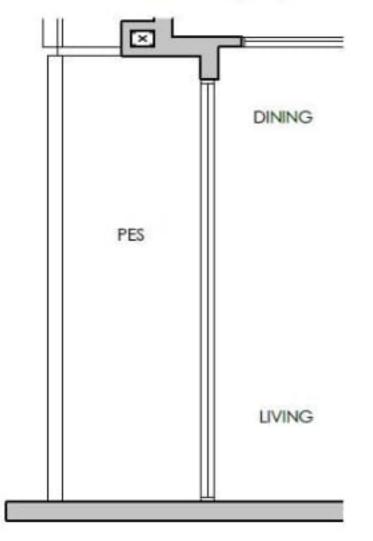

PE B2(P)

67 sq m / 721 sq ft INCLUSIVE OF 5 SQM PES & 3 SQM A/C LEDGE

| <b>BLK 12</b> | #04-28* |
|---------------|---------|
| <b>BLK 14</b> | #04-32  |
| <b>BLK 20</b> | #04-65  |

## TYPE B2

67 sq m / 721 sq ft INCLUSIVE OF 5 SQM BALCONY & 3 SQM A/C LEDGE

| #05-28* TO #11-28* |
|--------------------|
| #05-32 TO #11-32   |
| #05-65 TO #10-65   |
|                    |







# TYPE B3



## TYPE B3(P)

66 sq m / 710 sq ft INCLUSIVE OF 5 SQM PES & 3 SQM A/C LEDGE

BLK 10 #04-14

#04-15\*

## TYPE B3

66 sq m / 710 sq ft INCLUSIVE OF 5 SQM BALCONY & 3 SQM A/C LEDGE

BLK 10 #05-14 TO #10-14 #05-15\* TO #10-15\*











# TYPE C1(P)



TYPE C1



99 sq m / 1066 sq ft INCLUSIVE OF 10 SQM PES & 6 SQM A/C LEDGE

BLK 16 #04-40



67

# TYPE C1-A(P)



## TYPE C1-A



5M



# TYPE C3(P)





## TYPE C3(P)

98 sq m / 1055 sq ft INCLUSIVE OF 9 SQM PES & 6 SQM A/C LEDGE

BLK 14 #04-31

# TYPE C3

98 sq m / 1055 sq ft INCLUSIVE OF 9 SQM BALCONY & 6 SQM A/C LEDGE

BLK 14 #05-31 TO #11-31







# TYPE CPG1(P)

119 sq m / 1281 sq ft INCLUSIVE OF 10 SQM PES & 6 SQM A/C LEDGE

BLK 14 #04-30

## **TYPE CPG1**

119 sq m / 1281 sq ft INCLUSIVE OF 10 SQM BALCONY & 6 SQM A/C LEDGE

BLK 14 #05-30 TO #11-30





# TYPE CPG2(P)



**TYPE CPG2** 



## TYPE CPG2(P)

117 sq m / 1259 sq ft INCLUSIVE OF 10 SQM PES & 5 SQM A/C LEDGE

BLK 12 #04-26





**TYPE CPG3** 















#### TYPE DPF1-A(P)

136 sq m / 1464 sq ft INCLUSIVE OF 10 SQM PES & 8 SQM A/C LEDGE

BLK 10 #04-17

# **TYPE DPF1-A**

136 sq m / 1464 sq ft INCLUSIVE OF 10 SQM BALCONY & 8 SQM A/C LEDGE

BLK 10 #05-17 TO #07-17 &