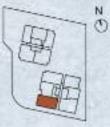

UNIT SIZE Approx. 72 m² / 775 H?

UNIT NO. #02.11\* #03.11 #04-11\* #05-11

TM SI