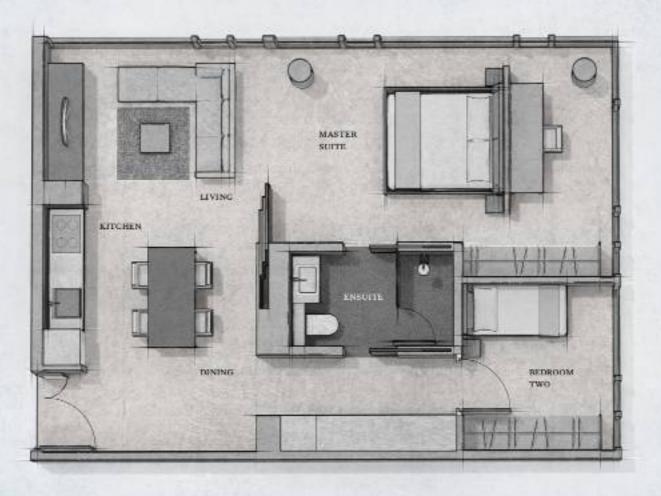

### Type B10

UNIT SIZE Approx. 94 m<sup>2</sup> / 1,01910<sup>4</sup>

UNIT NO. #02.08\*#03.08 #03-08\*#05-08

0 tM

Two Bedroom Apartment

Type B2

UNIT SIZE Approx. 69 m<sup>2</sup> / 74311\*

UNIT NO. #01-05