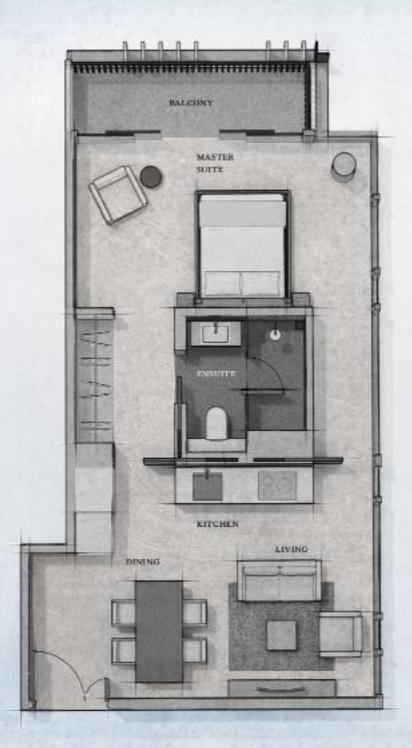

### Type B10

UNIT SIZE Approx. 94 m<sup>2</sup> / 1,01910<sup>4</sup>

UNIT NO. #02.08\*#03.08 #03-08\*#05-08

0 tM

Two Bedroom Apartment

Type B2

UNIT SIZE Approx. 69 m<sup>2</sup> / 74311\*

UNIT NO. #01-05