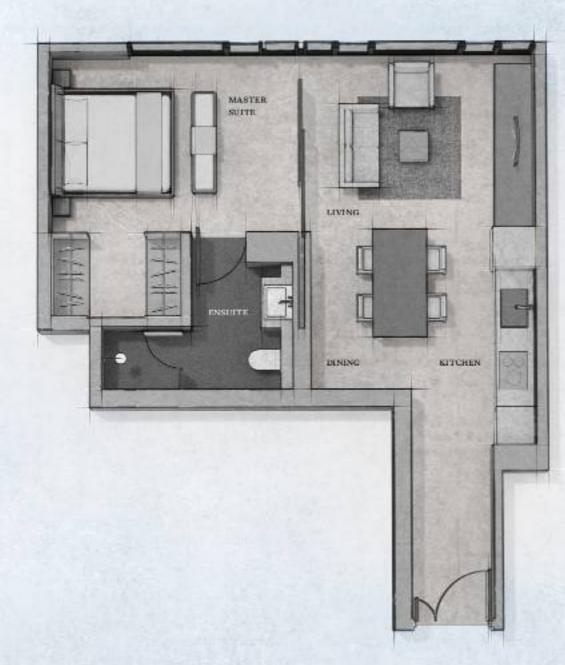

UNIT NO. #02:02\* #03:02 #04-02\*

\* Extensi fina nay saryon different faces.

One Bedroom Apartment

Type A8

UNIT SIZE Approx. 56 m<sup>2</sup> / 503 B<sup>3</sup>

UNIT NO. #01/03

M

Two Bedroom Apartment