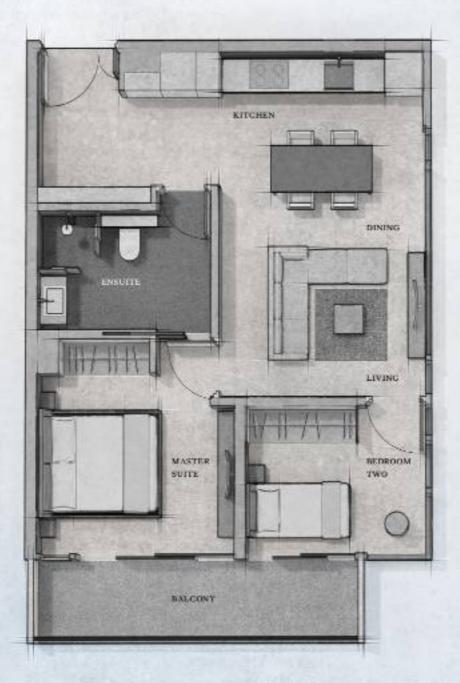

UNIT SIZE Approx. 72 m² / 775 H?

UNIT NO. #02.11\* #03.11 #04-11\* #05-11

TM SI