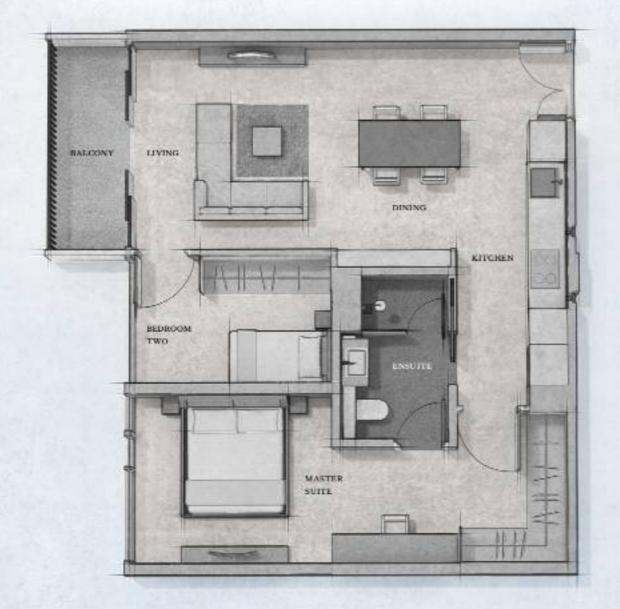

### Type B10

UNIT SIZE Approx. 94 m<sup>2</sup> / 1,01910<sup>4</sup>

UNIT NO. #02.08\*#03.08 #03-08\*#05-08

0 tM

Two Bedroom Apartment

Type B2

UNIT SIZE Approx. 69 m<sup>2</sup> / 74311\*

UNIT NO. #01-05