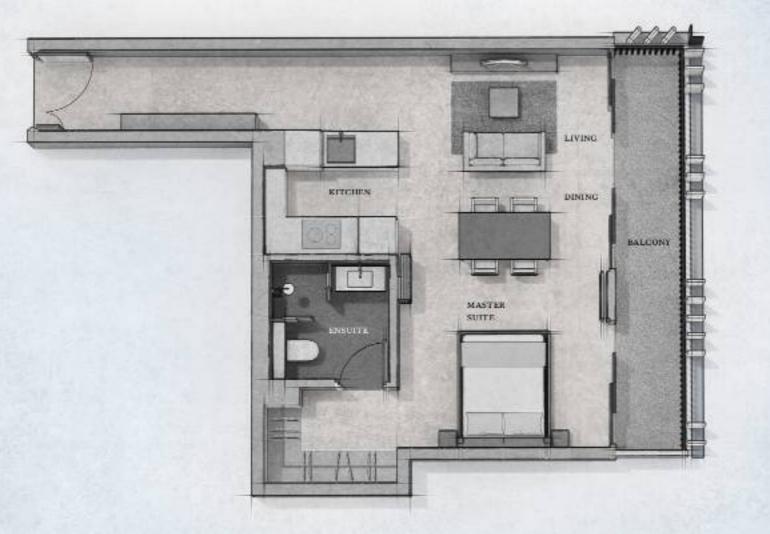

### Type B10

UNIT SIZE Approx. 94 m<sup>2</sup> / 1,01910<sup>4</sup>

UNIT NO. #02.08\*#03.08 #03-08\*#05-08

0 tM

Two Bedroom Apartment

Type B2

UNIT SIZE Approx. 69 m<sup>2</sup> / 74311\*

UNIT NO. #01-05