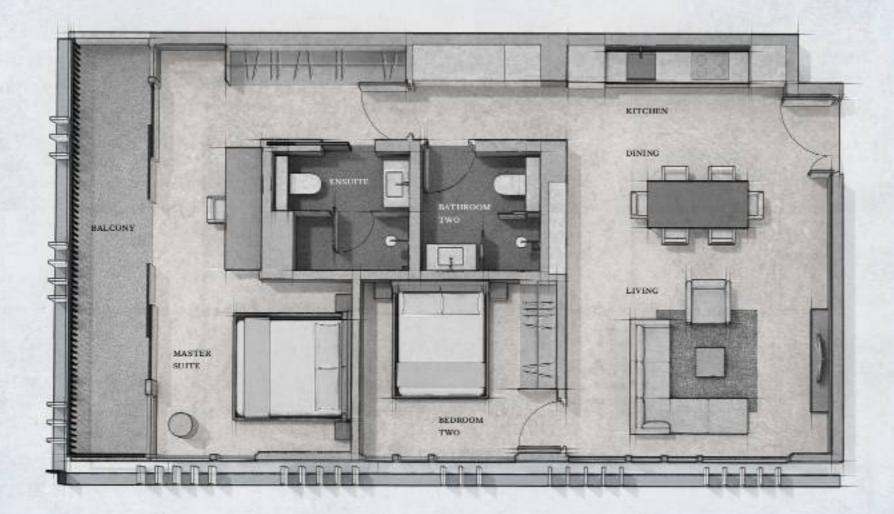

### Type B10

UNIT SIZE Approx. 94 m<sup>2</sup> / 1,01910<sup>4</sup>

UNIT NO. #02.08\*#03.08 #03-08\*#05-08

0 tM

Two Bedroom Apartment

Type B2

UNIT SIZE Approx. 69 m<sup>2</sup> / 74311\*

UNIT NO. #01-05