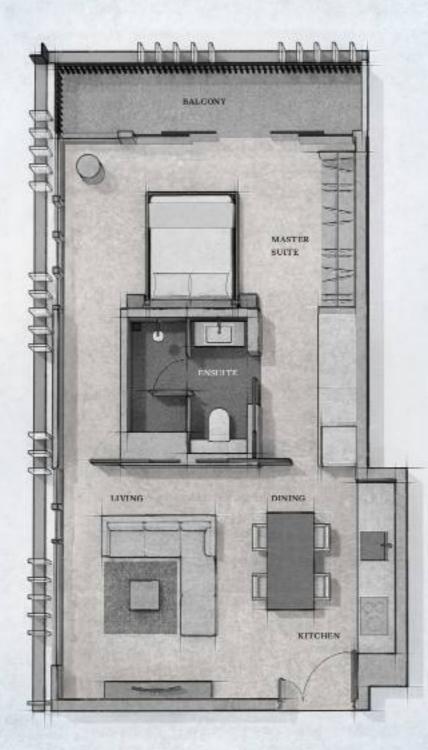

#### One Bedroom Apartment

UNIT SIZE Approx. 59 or? / 63511\*

UNIT NO. #02.06 #05.06\* #04-06

101

\* Extensi fina nay saryon different faces.

One Bedroom Apartment

Type A7

UNIT SIZE Approx. 60 m<sup>9</sup> / 64611<sup>9</sup>