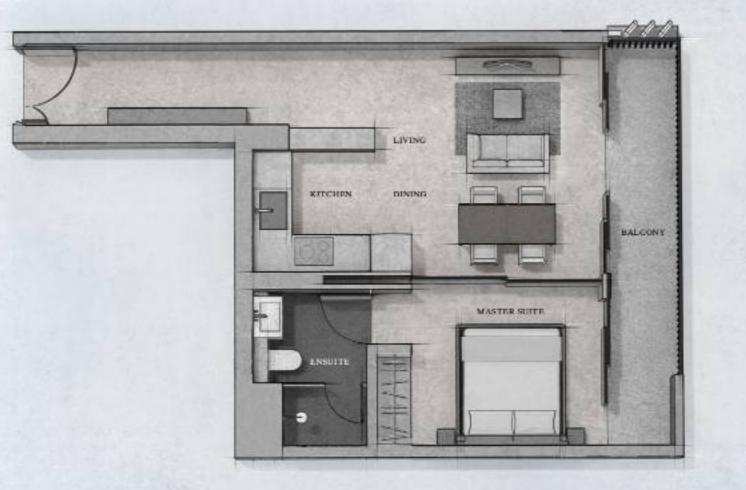

# ק

One Bedroom Apartment

UNIT SIZE Approx. 57 m<sup>2</sup> / 614 II<sup>2</sup>

UNIT NO. #01.06

11/ 31