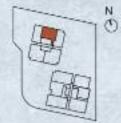

### Type B10

UNIT SIZE Approx. 94 m<sup>2</sup> / 1,01910<sup>4</sup>

UNIT NO. #02.08\*#03.08 #03-08\*#05-08

0 tM

Two Bedroom Apartment

Type B2

UNIT SIZE Approx. 69 m<sup>2</sup> / 74311\*

UNIT NO. #01-05