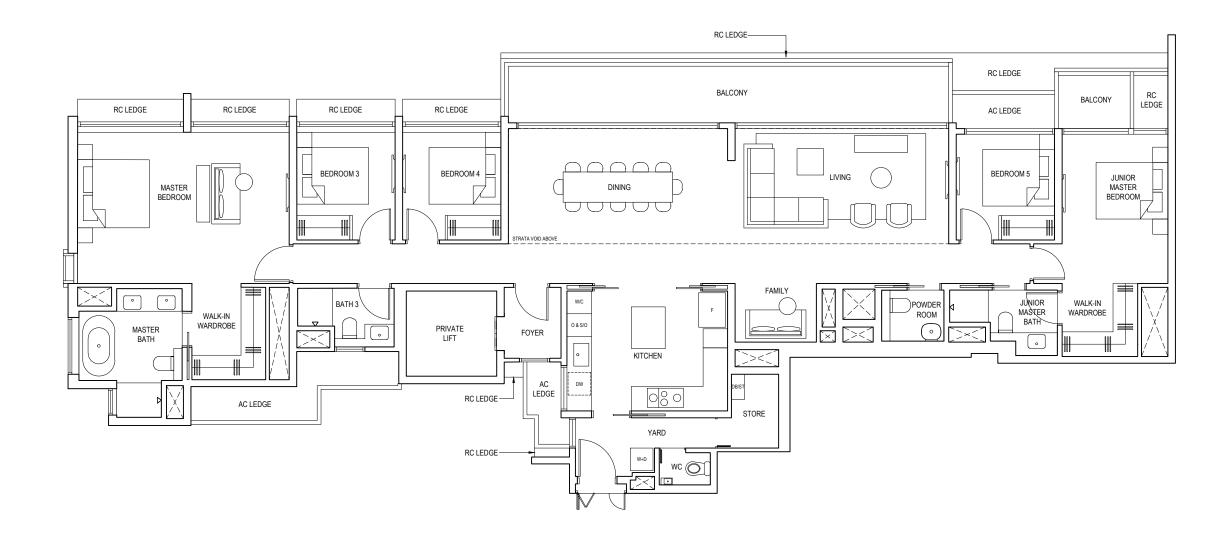

## Penthouse

## TYPE PH

267 sqm (2874 sqft)

Inclusive of strata void of 43 sqm (463 sqft) above living and dining

#24-21

Areas include AC ledge and balcony, where applicable. All RC ledges are excluded from strata area and non-load bearing. The plans are subjected to change as may be required by relevant authorities. All areas and measurements stated herein as approximate and subject to final survey.