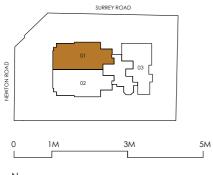

- 02 to #14 - 02.







LEGEND:
DB: DISTRIBUTION BOARD
F: FRIDGE
HS: HOUSEHOLD SHELTER

AC LEDGE : AIR-CONDITIONER LEDGE

WD: WASHER DRYER NS: NON-STRATA AREA

#### 3 Bedroom

Area: 95 sq m / 1023 sq ft

1 Unit

#15 - 03.





Area includes A/C ledge, balcony, PES (where applicable). The above plans and illustrations are subject to changes as maybe required by the relevant authorities. Areas area are estimates only and area subject to final survey. The balcony and PES shall not be enclosed unless with the approved screen. For an illustration of the approved balcony screen, please refer to the diagram annexed hereto as "Annexure 1".

WD: WASHER DRYER NS: NON-STRATA AREA

## TYPE B1

#### 3 Bedroom

Area: 98 sq m / 1055 sq ft 5 Units

#02 - 01, #04 - 01, #06 - 01. #08 - 01, #10 - 01.









LEGEND: DB: DISTRIBUTION BOARD F: FRIDGE HS: HOUSEHOLD SHELTER

AC LEDGE : AIR-CONDITIONER LEDGE

: NON-STRATA AREA (VOID)

WD: WASHER DRYER NS: NON-STRATA AREA

# TYPE B1A

#### 3 Bedroom

Area: 98 sq m / 1055 sq ft

5 Units

#02 - 02, #04 - 02, #06 - 02.

#08 - 02, #10 - 02.









LEGEND:
DB: DISTRIBUTION BOARD
F: FRIDGE
HS: HOUSEHOLD SHELTER

AC LEDGE : AIR-CONDITIONER LEDGE

IN NON-STRATA AREA (VOID)

WD: WASHER DRYER NS: NON-STRATA AREA

### TYPE B2

#### 3 Bedroom

Area: 95 sq m / 1023 sq ft

4 Units

#03 - 01, #05 - 01. #07 - 01, #09 - 01.









LEGEND:
DB: DISTRIBUTION BOARD
F: FRIDGE
HS: HOUSEHOLD SHELTER

AC LEDGE : AIR-CONDITIONER LEDGE

WD: WASHER DRYER NS: NON-STRATA AREA

### TYPE B2A

#### 3 Bedroom

Area: 95 sq m / 1023 sq ft

4 Units

#03 - 02, #05 - 02. #07 - 02