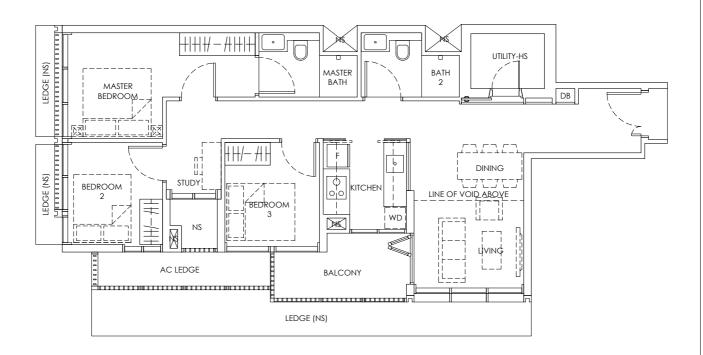

## TYPE B1

#### 3 Bedroom

Area: 98 sq m / 1055 sq ft 5 Units

#02 - 01, #04 - 01, #06 - 01. #08 - 01, #10 - 01.

LEGEND: DB: DISTRIBUTION BOARD F: FRIDGE HS: HOUSEHOLD SHELTER

AC LEDGE : AIR-CONDITIONER LEDGE

: NON-STRATA AREA (VOID)

WD: WASHER DRYER NS: NON-STRATA AREA