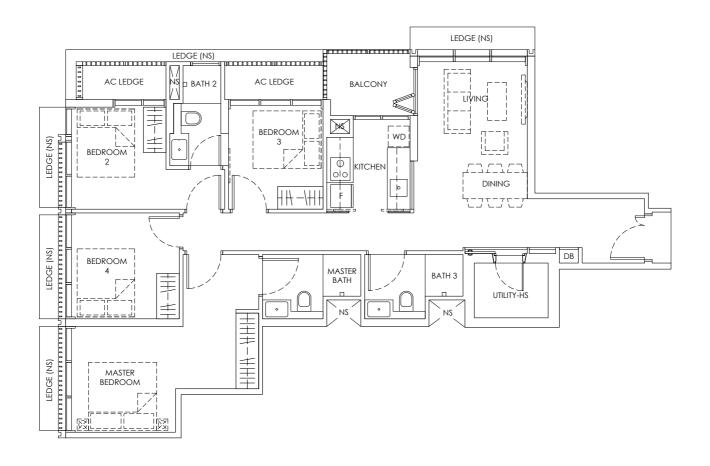

#### 4 Bedroom

Area: 113 sq m / 1216 sq ft

1 Unit

#12-01.

LEGEND:
DB: DISTRIBUTION BOARD
F: FRIDGE
HS: HOUSEHOLD SHELTER

AC LEDGE : AIR-CONDITIONER LEDGE

: NON-STRATA AREA (VOID)

WD: WASHER DRYER NS: NON-STRATA AREA