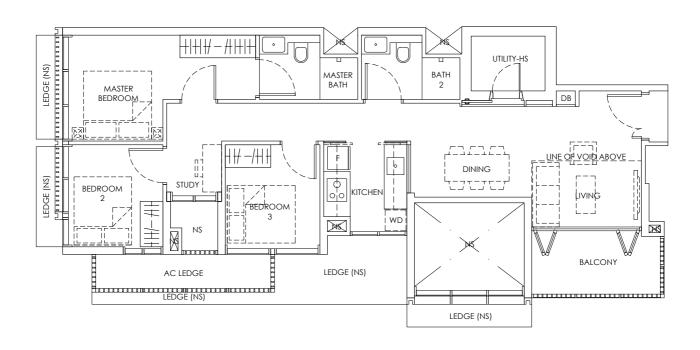

B: DISTRIBUTION BOARD F: FRIDGE HS: HOUSEHOLD SHELTER

AC LEDGE : AIR-CONDITIONER LEDGE

: NON-STRATA AREA (VOID)

WD: WASHER DRYER NS: NON-STRATA AREA

# TYPE B1A

#### 3 Bedroom

Area: 98 sq m / 1055 sq ft

5 Units

#02 - 02, #04 - 02, #06 - 02.

#08 - 02, #10 - 02.









LEGEND:
DB: DISTRIBUTION BOARD
F: FRIDGE
HS: HOUSEHOLD SHELTER

AC LEDGE : AIR-CONDITIONER LEDGE

IN NON-STRATA AREA (VOID)

WD: WASHER DRYER NS: NON-STRATA AREA

### TYPE B2

#### 3 Bedroom

Area: 95 sq m / 1023 sq ft

4 Units

#03 - 01, #05 - 01. #07 - 01, #09 - 01.









LEGEND:
DB: DISTRIBUTION BOARD
F: FRIDGE
HS: HOUSEHOLD SHELTER

AC LEDGE : AIR-CONDITIONER LEDGE

WD: WASHER DRYER NS: NON-STRATA AREA

### TYPE B2A

#### 3 Bedroom

Area: 95 sq m / 1023 sq ft

4 Units

#03 - 02, #05 - 02. #07 - 02, #09 - 02.









LEGEND:
DB: DISTRIBUTION BOARD
F: FRIDGE
HS: HOUSEHOLD SHELTER

WD: WASHER DRYER NS: NON-STRATA AREA

### TYPE B3

#### 4 Bedroom

Area: 116 sq m / 1249 sq ft

1 Unit

#15 - 02.









LEGEND:
DB: DISTRIBUTION BOARD
F: FRIDGE
HS: HOUSEHOLD SHELTER

AC LEDGE : AIR-CONDITIONER LEDGE
[MS]: NON-STRATA AREA (VOID)

WD: WASHER DRYER NS: NON-STRATA AREA

# TYPE C1

#### 4 Bedroom

Area: 113 sq m / 1216 sq ft

1 Unit

#12-01.









LEGEND:
DB: DISTRIBUTION BOARD
F: FRIDGE
HS: HOUSEHOLD SHELTER

AC LEDGE : AIR-CONDITIONER LEDGE

: NON-STRATA AREA (VOID)

WD: WASHER DRYER NS: NON-STRATA AREA

## TYPE C1A

#### 4 Bedroom

Area: 105 sq m / 1130 sq ft

1 Unit

#14-01.







LEGEND:
DB: DISTRIBUTION BOARD
F: FRIDGE
HS: HOUSEHOLD SHELTER

AC LEDGE : AIR-CONDITIONER LEDGE

WD: WASHER DRYER N