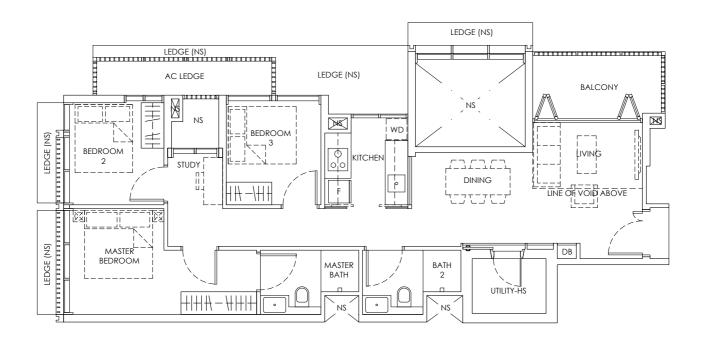

#### 3 Bedroom

Area: 98 sq m / 1055 sq ft 5 Units

#02 - 01, #04 - 01, #06 - 01. #08 - 01, #10 - 01.

LEGEND: DB: DISTRIBUTION BOARD F: FRIDGE HS: HOUSEHOLD SHELTER

AC LEDGE : AIR-CONDITIONER LEDGE

: NON-STRATA AREA (VOID)

#### 3 Bedroom

Area: 98 sq m / 1055 sq ft

5 Units

#02 - 02, #04 - 02, #06 - 02.

#08 - 02, #10 - 02.

LEGEND:
DB: DISTRIBUTION BOARD
F: FRIDGE
HS: HOUSEHOLD SHELTER

AC LEDGE : AIR-CONDITIONER LEDGE

IN NON-STRATA AREA (VOID)

WD: WASHER DRYER NS: NON-STRATA AREA