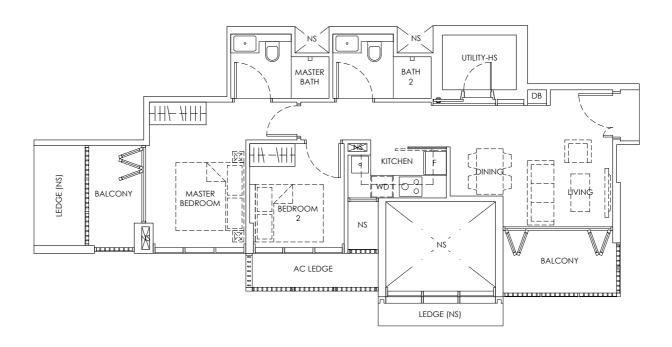

#### 3 Bedroom

Area: 95 sq m / 1023 sq ft

1 Unit

#15 - 03.

Area includes A/C ledge, balcony, PES (where applicable). The above plans and illustrations are subject to changes as maybe required by the relevant authorities. Areas area are estimates only and area subject to final survey. The balcony and PES shall not be enclosed unless with the approved screen. For an illustration of the approved balcony screen, please refer to the diagram annexed hereto as "Annexure 1".

WD: WASHER DRYER NS: NON-STRATA AREA