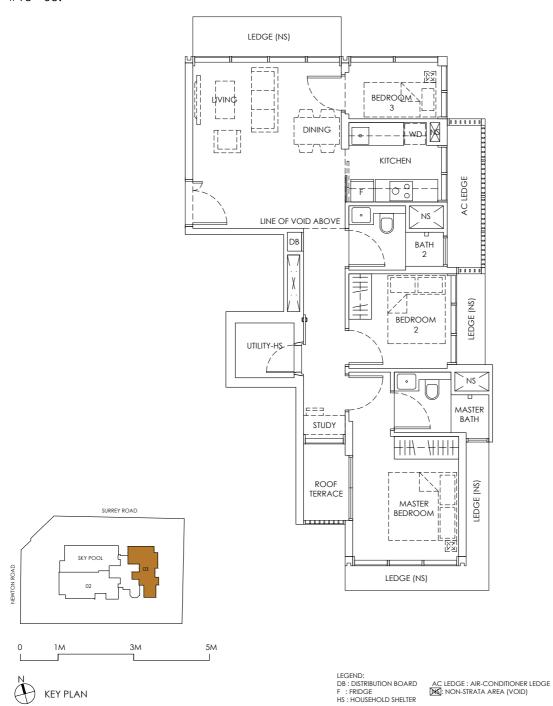

#### 2 Bedroom

Area: 72 sq m / 775 sq ft

1 Unit

#11 - 02.

LEGEND:
DB: DISTRIBUTION BOARD
F: FRIDGE
HS: HOUSEHOLD SHELTER

AC LEDGE : AIR-CONDITIONER LEDGE

WD: WASHER DRYER NS: NON-STRATA AREA