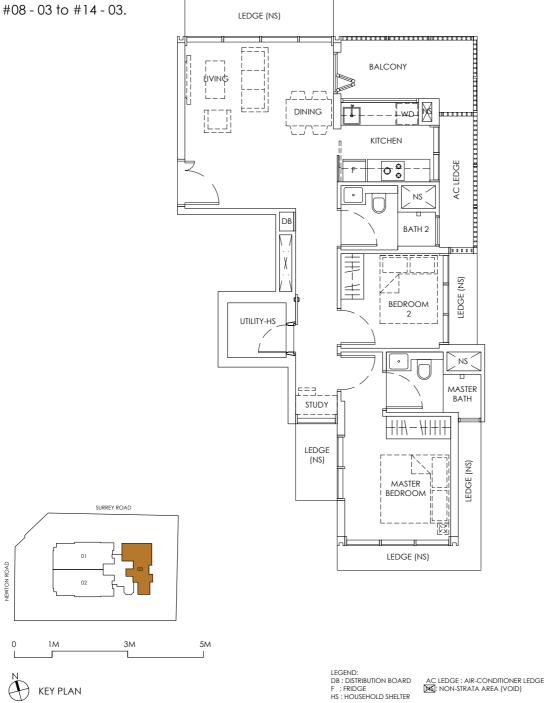

#### 2 Bedroom

Area: 75 sq m / 807 sq ft

10 Units

#03 - 03 to #05 - 03. #08 - 03 to #14 - 03.

Area includes A/C ledge, balcony, PES (where applicable). The above plans and illustrations are subject to changes as maybe required by the relevant authorities. Areas area are estimates only and area subject to final survey. The balcony and PES shall not be enclosed unless with the approved screen. For an illustration of the approved balcony screen, please refer to the diagram annexed hereto as "Annexure 1".

WD: WASHER DRYER NS: NON-STRATA AREA