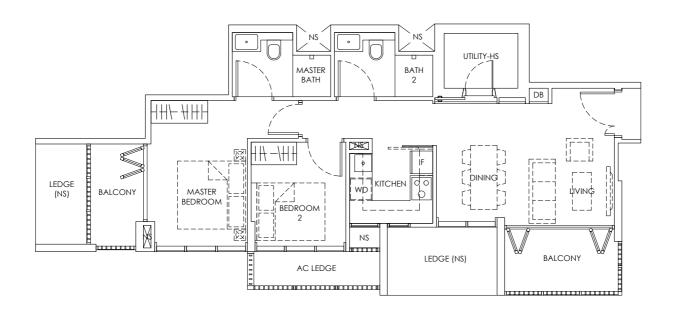

#### 3 Bedroom

Area: 95 sq m / 1023 sq ft

1 Unit

#15 - 03.

Area includes A/C ledge, balcony, PES (where applicable). The above plans and illustrations are subject to changes as maybe required by the relevant authorities. Areas area are estimates only and area subject to final survey. The balcony and PES shall not be enclosed unless with the approved screen. For an illustration of the approved balcony screen, please refer to the diagram annexed hereto as "Annexure 1".

WD: WASHER DRYER NS: NON-STRATA AREA