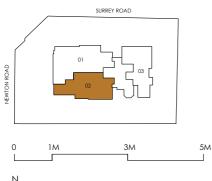

#### 2 Bedroom

Area: 72 sq m / 775 sq ft

1 Unit

#11 - 02.

LEGEND:
DB: DISTRIBUTION BOARD
F: FRIDGE
HS: HOUSEHOLD SHELTER

AC LEDGE : AIR-CONDITIONER LEDGE

WD: WASHER DRYER NS: NON-STRATA AREA