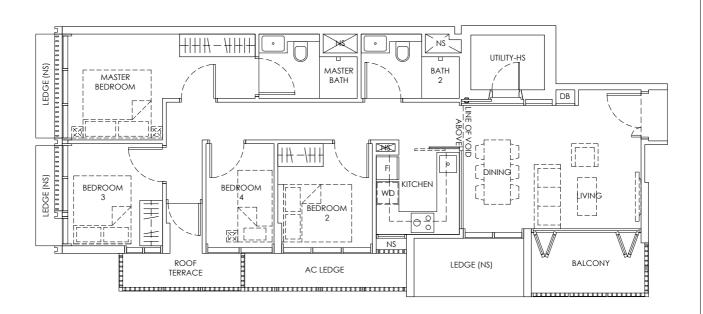

#### 4 Bedroom

Area: 116 sq m / 1249 sq ft

1 Unit

#15 - 02.

LEGEND:
DB: DISTRIBUTION BOARD
F: FRIDGE
HS: HOUSEHOLD SHELTER

AC LEDGE : AIR-CONDITIONER LEDGE
[MS]: NON-STRATA AREA (VOID)

WD: WASHER DRYER NS: NON-STRATA AREA

WD: WASHER DRYER NS: NON-STRATA AREA