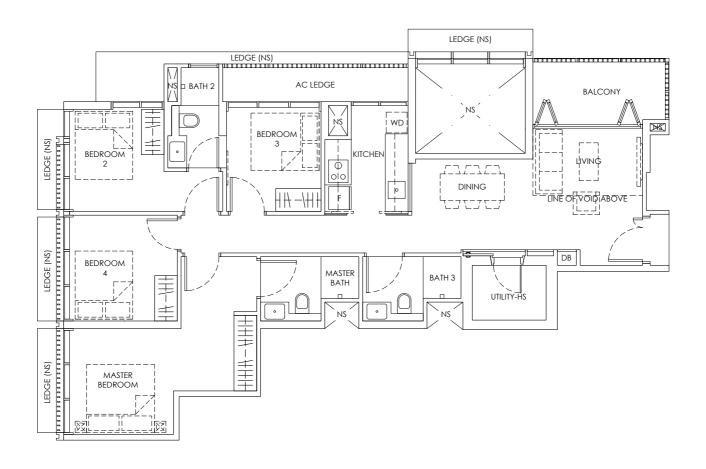

#### 4 Bedroom

Area: 116 sq m / 1249 sq ft

1 Unit

#15 - 02.

LEGEND:
DB: DISTRIBUTION BOARD
F: FRIDGE
HS: HOUSEHOLD SHELTER

AC LEDGE : AIR-CONDITIONER LEDGE
[MS]: NON-STRATA AREA (VOID)

WD: WASHER DRYER NS: NON-STRATA AREA

WD: WASHER DRYER NS: NON-STRATA AREA