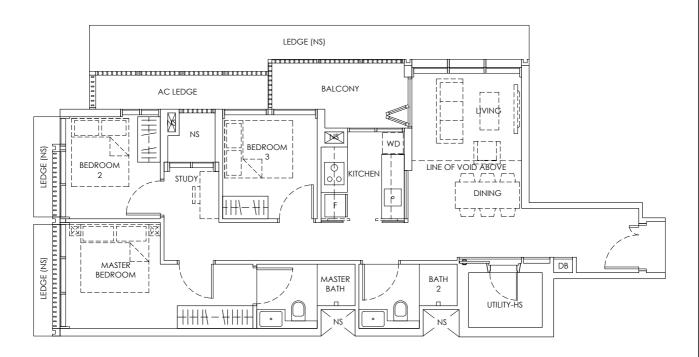

## TYPE B1

#### 3 Bedroom

Area: 98 sq m / 1055 sq ft 5 Units

#02 - 01, #04 - 01, #06 - 01. #08 - 01, #10 - 01.

LEGEND: DB: DISTRIBUTION BOARD F: FRIDGE HS: HOUSEHOLD SHELTER

AC LEDGE : AIR-CONDITIONER LEDGE

: NON-STRATA AREA (VOID)

WD: WASHER DRYER NS: NON-STRATA AREA