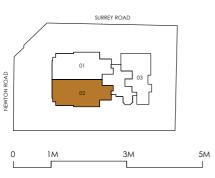

#### 2 Bedroom

Area: 75 sq m / 807 sq ft

10 Units

#03 - 03 to #05 - 03. #08 - 03 to #14 - 03.

Area includes A/C ledge, balcony, PES (where applicable). The above plans and illustrations are subject to changes as maybe required by the relevant authorities. Areas area are estimates only and area subject to final survey. The balcony and PES shall not be enclosed unless with the approved screen. For an illustration of the approved balcony screen, please refer to the diagram annexed hereto as "Annexure 1".

#### 2 Bedroom

Area: 72 sq m / 775 sq ft

1 Unit

#11 - 02.

LEGEND:
DB: DISTRIBUTION BOARD
F: FRIDGE
HS: HOUSEHOLD SHELTER

AC LEDGE : AIR-CONDITIONER LEDGE

WD: WASHER DRYER NS: NON-STRATA AREA

#### 2 Bedroom

Area: 75 sq m / 807 sq ft

3 Units

#12 - 02 to #14 - 02.

LEGEND:
DB: DISTRIBUTION BOARD
F: FRIDGE
HS: HOUSEHOLD SHELTER

AC LEDGE : AIR-CONDITIONER LEDGE

WD: WASHER DRYER NS: NON-STRATA AREA