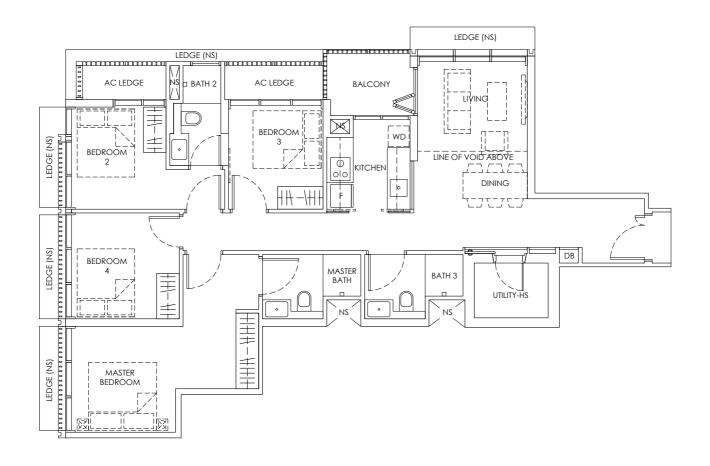

#### 4 Bedroom

Area: 113 sq m / 1216 sq ft

1 Unit

#12-01.

LEGEND:
DB: DISTRIBUTION BOARD
F: FRIDGE
HS: HOUSEHOLD SHELTER

AC LEDGE : AIR-CONDITIONER LEDGE

: NON-STRATA AREA (VOID)

WD: WASHER DRYER NS: NON-STRATA AREA