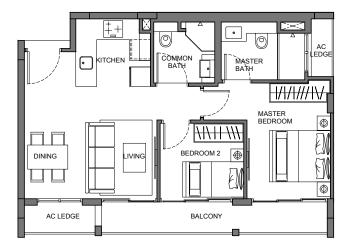

#### **TYPE B2**

2-Bedroom 61 sq m / 657 sq ft #02-05, #03-05 & #04-05

**TYPE B3** 2-Bedroom 67 sq m / 721 sq ft #01-03

**TYPE B4** 2-Bedroom 64 sq m / 689 sq ft #02-03

**TYPE B5** 2-Bedroom 64 sq m / 689 sq ft #02-02