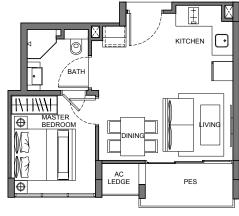

**TYPE C2** 1-Bedroom 38 sq m / 409 sq ft #02-04

**TYPE C3** 1-Bedroom 47 sq m / 506 sq ft #03-04

Floor areas are inclusive of PES, balconies, A/C ledges and voids. Floor area are approximate and subject to final survey. The plans are subject to changes as required or approved by relevant authorities. The balconies shall not be enclosed unless with approved balcony screens.