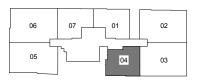

**TYPE C2** 1-Bedroom 38 sq m / 409 sq ft #02-04

**TYPE C3** 1-Bedroom 47 sq m / 506 sq ft #03-04

Floor areas are inclusive of PES, balconies, A/C ledges and voids. Floor area are approximate and subject to final survey. The plans are subject to changes as required or approved by relevant authorities. The balconies shall not be enclosed unless with approved balcony screens.