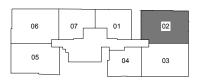

# BALCONY AC LEDGE

**TYPE D3** 1-Bedroom 39 sq m / 420 sq ft #02-01 & #03-01

**TYPE E1** 3-Bedroom 129 sq m / 1389 sq ft #03-02

**TYPE E2** 4-Bedroom 140 sq m / 1507 sq ft #03-03