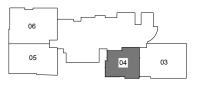

**TYPE C2** 1-Bedroom 38 sq m / 409 sq ft #02-04

**TYPE C3** 1-Bedroom 47 sq m / 506 sq ft #03-04

Floor areas are inclusive of PES, balconies, A/C ledges and voids. Floor area are approximate and subject to final survey. The plans are subject to changes as required or approved by relevant authorities. The balconies shall not be enclosed unless with approved balcony screens.