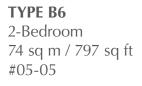

#### **TYPE B2**

2-Bedroom 61 sq m / 657 sq ft #02-05, #03-05 & #04-05

**TYPE B3** 2-Bedroom 67 sq m / 721 sq ft #01-03

**TYPE B4** 2-Bedroom 64 sq m / 689 sq ft #02-03

**TYPE B5** 2-Bedroom 64 sq m / 689 sq ft #02-02