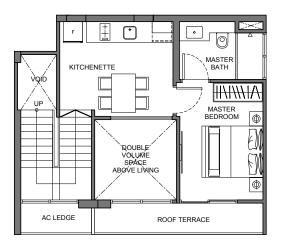

/ 506 sq ft #03-04









Floor areas are inclusive of PES, balconies, A/C ledges and voids. Floor area are approximate and subject to final survey. The plans are subject to changes as required or approved by relevant authorities. The balconies shall not be enclosed unless with approved balcony screens.



#### **TYPE C1** 1-Bedroom 39 sq m / 420 sq ft #01-04



#### **TYPE D1** 1-Bedroom 40 sq m / 431 sq ft #02-07 & #03-07



**TYPE D2** 1-Bedroom 53 sq m / 570 sq ft #04-07









# BALCONY AC LEDGE

**TYPE D3** 1-Bedroom 39 sq m / 420 sq ft #02-01 & #03-01















**TYPE E1** 3-Bedroom 129 sq m / 1389 sq ft #03-02









**TYPE E2** 4-Bedroom 140 sq m / 1507 sq ft #03-03





## Penthouse





4-Bedroom 131 sq m / 1410 sq ft #05-06





# Penthouse









## Penthouse





**TYPE PH3** 4-Bedroom 126 sq m / 1356 sq ft #05-03