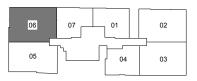

TYPE A1

2-Bedroom 70 sq m / 753 sq ft #01-06

**TYPE A2** 2-Bedroom 67 sq m / 721 sq ft #02-06, #03-06 & #04-06