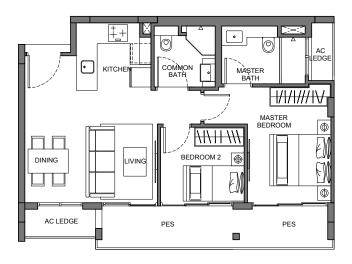

#### **TYPE B2**

2-Bedroom 61 sq m / 657 sq ft #02-05, #03-05 & #04-05

**TYPE B3** 2-Bedroom 67 sq m / 721 sq ft #01-03

**TYPE B4** 2-Bedroom 64 sq m / 689 sq ft #02-03

**TYPE B5** 2-Bedroom 64 sq m / 689 sq ft #02-02