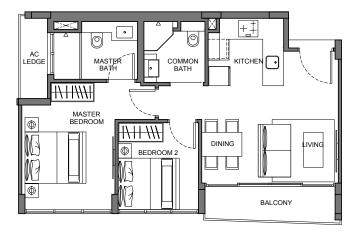

#### **TYPE B2**

2-Bedroom 61 sq m / 657 sq ft #02-05, #03-05 & #04-05

**TYPE B3** 2-Bedroom 67 sq m / 721 sq ft #01-03

**TYPE B4** 2-Bedroom 64 sq m / 689 sq ft #02-03

**TYPE B5** 2-Bedroom 64 sq m / 689 sq ft #02-02