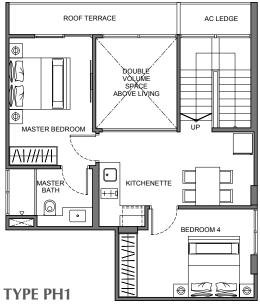

**TYPE C2** 1-Bedroom 38 sq m / 409 sq ft #02-04



**TYPE C3** 1-Bedroom 47 sq m / 506 sq ft #03-04









Floor areas are inclusive of PES, balconies, A/C ledges and voids. Floor area are approximate and subject to final survey. The plans are subject to changes as required or approved by relevant authorities. The balconies shall not be enclosed unless with approved balcony screens.



#### **TYPE C1** 1-Bedroom 39 sq m / 420 sq ft #01-04



#### **TYPE D1** 1-Bedroom 40 sq m / 431 sq ft #02-07 & #03-07



**TYPE D2** 1-Bedroom 53 sq m / 570 sq ft #04-07









# BALCONY AC LEDGE

**TYPE D3** 1-Bedroom 39 sq m / 420 sq ft #02-01 & #03-01















**TYPE E1** 3-Bedroom 129 sq m / 1389 sq ft #03-02









**TYPE E2** 4-Bedroom 140 sq m / 1507 sq ft #03-03





## Penthouse





4-Bedroom 131 sq m / 1410 sq ft #05-06





# Penthouse









## Penthouse





**TYPE PH3** 4-Bedroom 126 sq m / 1356 sq ft #05-03