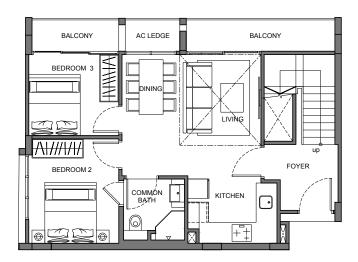

#### **TYPE B2**

2-Bedroom 61 sq m / 657 sq ft #02-05, #03-05 & #04-05

**TYPE B3** 2-Bedroom 67 sq m / 721 sq ft #01-03

**TYPE B4** 2-Bedroom 64 sq m / 689 sq ft #02-03

**TYPE B5** 2-Bedroom 64 sq m / 689 sq ft #02-02