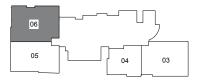

TYPE A1

2-Bedroom 70 sq m / 753 sq ft #01-06

**TYPE A2** 2-Bedroom 67 sq m / 721 sq ft #02-06, #03-06 & #04-06