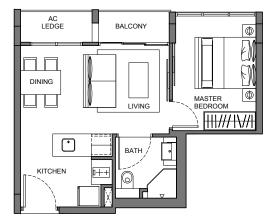

**TYPE C2** 1-Bedroom 38 sq m / 409 sq ft #02-04

**TYPE C3** 1-Bedroom 47 sq m / 506 sq ft #03-04

Floor areas are inclusive of PES, balconies, A/C ledges and voids. Floor area are approximate and subject to final survey. The plans are subject to changes as required or approved by relevant authorities. The balconies shall not be enclosed unless with approved balcony screens.