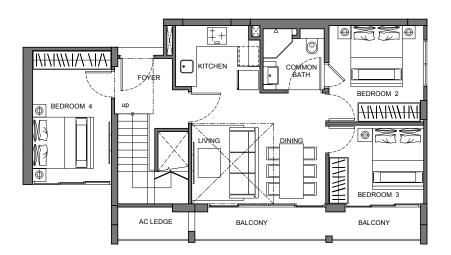

# BALCONY AC LEDGE

**TYPE D3** 1-Bedroom 39 sq m / 420 sq ft #02-01 & #03-01

**TYPE E1** 3-Bedroom 129 sq m / 1389 sq ft #03-02

**TYPE E2** 4-Bedroom 140 sq m / 1507 sq ft #03-03