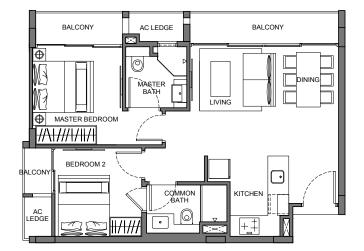

TYPE A1

2-Bedroom 70 sq m / 753 sq ft #01-06

**TYPE A2** 2-Bedroom 67 sq m / 721 sq ft #02-06, #03-06 & #04-06