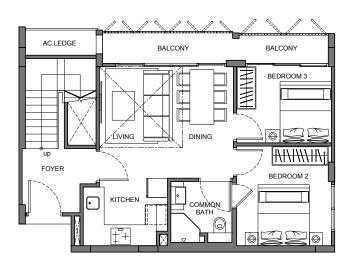

E C3** 1-Bedroom 47 sq m / 506 sq ft #03-04









Floor areas are inclusive of PES, balconies, A/C ledges and voids. Floor area are approximate and subject to final survey. The plans are subject to changes as required or approved by relevant authorities. The balconies shall not be enclosed unless with approved balcony screens.



#### **TYPE C1** 1-Bedroom 39 sq m / 420 sq ft #01-04



#### **TYPE D1** 1-Bedroom 40 sq m / 431 sq ft #02-07 & #03-07



**TYPE D2** 1-Bedroom 53 sq m / 570 sq ft #04-07









# BALCONY AC LEDGE

**TYPE D3** 1-Bedroom 39 sq m / 420 sq ft #02-01 & #03-01















**TYPE E1** 3-Bedroom 129 sq m / 1389 sq ft #03-02









**TYPE E2** 4-Bedroom 140 sq m / 1507 sq ft #03-03





## Penthouse





4-Bedroom 131 sq m / 1410 sq ft #05-06





# Penthouse









## Penthouse





**TYPE PH3** 4-Bedroom 126 sq m / 1356 sq ft #05-03