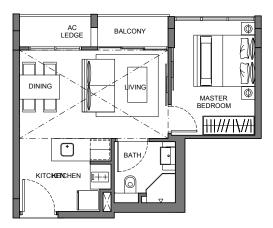

#### **TYPE D1** 1-Bedroom 40 sq m / 431 sq ft #02-07 & #03-07

**TYPE D2** 1-Bedroom 53 sq m / 570 sq ft #04-07