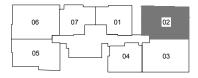

# BALCONY AC LEDGE

**TYPE D3** 1-Bedroom 39 sq m / 420 sq ft #02-01 & #03-01

**TYPE E1** 3-Bedroom 129 sq m / 1389 sq ft #03-02

**TYPE E2** 4-Bedroom 140 sq m / 1507 sq ft #03-03