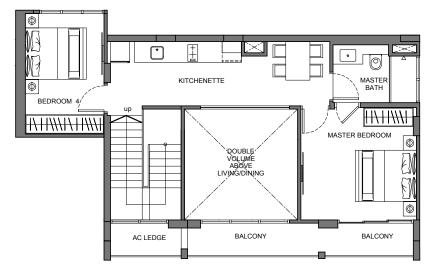

**TYPE B5** 2-Bedroom 64 sq m / 689 sq ft #02-02















**TYPE C2** 1-Bedroom 38 sq m / 409 sq ft #02-04



**TYPE C3** 1-Bedroom 47 sq m / 506 sq ft #03-04









Floor areas are inclusive of PES, balconies, A/C ledges and voids. Floor area are approximate and subject to final survey. The plans are subject to changes as required or approved by relevant authorities. The balconies shall not be enclosed unless with approved balcony screens.



#### **TYPE C1** 1-Bedroom 39 sq m / 420 sq ft #01-04



#### **TYPE D1** 1-Bedroom 40 sq m / 431 sq ft #02-07 & #03-07



**TYPE D2** 1-Bedroom 53 sq m / 570 sq ft #04-07









# BALCONY AC LEDGE

**TYPE D3** 1-Bedroom 39 sq m / 420 sq ft #02-01 & #03-01















**TYPE E1** 3-Bedroom 129 sq m / 1389 sq ft #03-02









**TYPE E2** 4-Bedroom 140 sq m / 1507 sq ft #03-03





## Penthouse





4-Bedroom 131 sq m / 1410 sq ft #05-06





# Penthouse









## Penthouse





**TYPE PH3** 4-Bedroom 126 sq m / 1356 sq ft #05-03