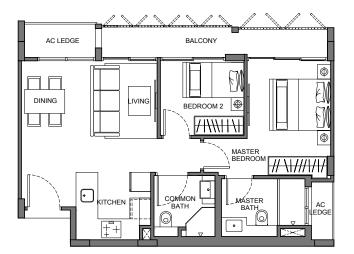

#### **TYPE B2**

2-Bedroom 61 sq m / 657 sq ft #02-05, #03-05 & #04-05

**TYPE B3** 2-Bedroom 67 sq m / 721 sq ft #01-03

**TYPE B4** 2-Bedroom 64 sq m / 689 sq ft #02-03

**TYPE B5** 2-Bedroom 64 sq m / 689 sq ft #02-02