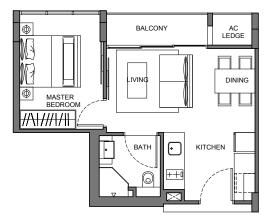

# BALCONY AC LEDGE

**TYPE D3** 1-Bedroom 39 sq m / 420 sq ft #02-01 & #03-01

**TYPE E1** 3-Bedroom 129 sq m / 1389 sq ft #03-02

**TYPE E2** 4-Bedroom 140 sq m / 1507 sq ft #03-03