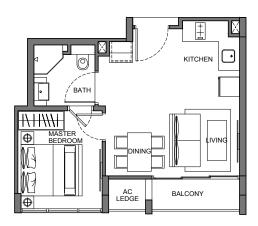

TYPE A1

2-Bedroom 70 sq m / 753 sq ft #01-06



**TYPE A2** 2-Bedroom 67 sq m / 721 sq ft #02-06, #03-06 & #04-06











#### TYPE B1

2-Bedroom 61 sq m / 657 sq ft #01-05

#### **TYPE B2**

2-Bedroom 61 sq m / 657 sq ft #02-05, #03-05 & #04-05









**TYPE B3** 2-Bedroom 67 sq m / 721 sq ft #01-03



**TYPE B4** 2-Bedroom 64 sq m / 689 sq ft #02-03











**TYPE B5** 2-Bedroom 64 sq m / 689 sq ft #02-02















**TYPE C2** 1-Bedroom 38 sq m / 409 sq ft #02-04



**TYPE C3** 1-Bedroom 47 sq m / 506 sq ft #03-04









Floor areas are inclusive of PES, balconies, A/C ledges and voids. Floor area are approximate and subject to final survey. The plans are subject to changes as required or approved by relevant authorities. The balconies shall not be enclosed unless with approved balcony screens.



#### **TYPE C1** 1-Bedroom 39 sq m / 420 sq ft #01-04



#### **TYPE D1** 1-Bedroom 40 sq m / 431 sq ft #02-07 & #03-07



**TYPE D2** 1-Bedroom 53 sq m / 570 sq ft #04-07









# BALCONY AC LEDGE

**TYPE D3** 1-Bedroom 39 sq m / 420 sq ft #02-01 & #03-01















**TYPE E1** 3-Bedroom 129 sq m / 1389 sq ft #03-02









**TYPE E2** 4-Bedroom 140 sq m / 1507 sq ft #03-03





## Penthouse