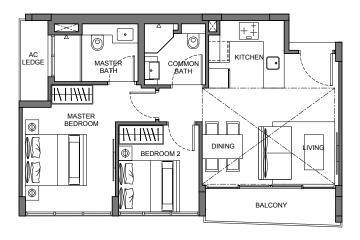

#### **TYPE B2**

2-Bedroom 61 sq m / 657 sq ft #02-05, #03-05 & #04-05

**TYPE B3** 2-Bedroom 67 sq m / 721 sq ft #01-03

**TYPE B4** 2-Bedroom 64 sq m / 689 sq ft #02-03

**TYPE B5** 2-Bedroom 64 sq m / 689 sq ft #02-02