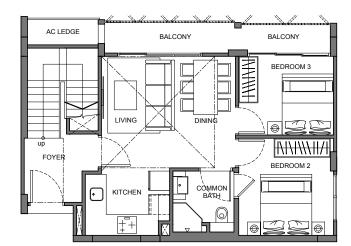

#### **TYPE D1** 1-Bedroom 40 sq m / 431 sq ft #02-07 & #03-07

**TYPE D2** 1-Bedroom 53 sq m / 570 sq ft #04-07