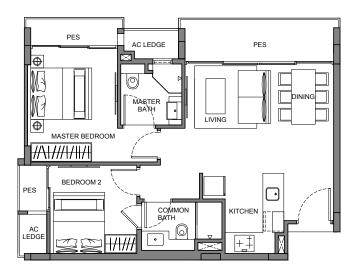

TYPE A1

2-Bedroom 70 sq m / 753 sq ft #01-06

**TYPE A2** 2-Bedroom 67 sq m / 721 sq ft #02-06, #03-06 & #04-06