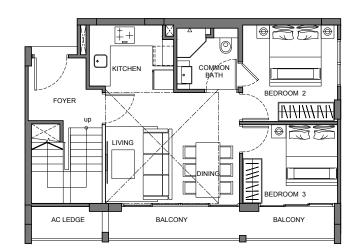

# BALCONY AC LEDGE

**TYPE D3** 1-Bedroom 39 sq m / 420 sq ft #02-01 & #03-01

**TYPE E1** 3-Bedroom 129 sq m / 1389 sq ft #03-02

**TYPE E2** 4-Bedroom 140 sq m / 1507 sq ft #03-03