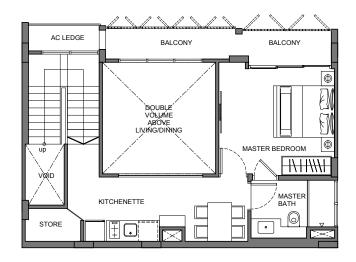

t #01-03



**TYPE B4** 2-Bedroom 64 sq m / 689 sq ft #02-03











**TYPE B5** 2-Bedroom 64 sq m / 689 sq ft #02-02















**TYPE C2** 1-Bedroom 38 sq m / 409 sq ft #02-04



**TYPE C3** 1-Bedroom 47 sq m / 506 sq ft #03-04









Floor areas are inclusive of PES, balconies, A/C ledges and voids. Floor area are approximate and subject to final survey. The plans are subject to changes as required or approved by relevant authorities. The balconies shall not be enclosed unless with approved balcony screens.



#### **TYPE C1** 1-Bedroom 39 sq m / 420 sq ft #01-04



#### **TYPE D1** 1-Bedroom 40 sq m / 431 sq ft #02-07 & #03-07



**TYPE D2** 1-Bedroom 53 sq m / 570 sq ft #04-07









# BALCONY AC LEDGE

**TYPE D3** 1-Bedroom 39 sq m / 420 sq ft #02-01 & #03-01















**TYPE E1** 3-Bedroom 129 sq m / 1389 sq ft #03-02









**TYPE E2** 4-Bedroom 140 sq m / 1507 sq ft #03-03





## Penthouse





4-Bedroom 131 sq m / 1410 sq ft #05-06





# Penthouse









## Penthouse





**TYPE PH3** 4-Bedroom 126 sq m / 1356 sq ft #05-03