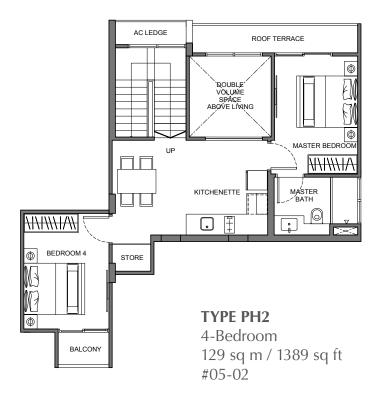

# BALCONY AC LEDGE

**TYPE D3** 1-Bedroom 39 sq m / 420 sq ft #02-01 & #03-01

**TYPE E1** 3-Bedroom 129 sq m / 1389 sq ft #03-02

**TYPE E2** 4-Bedroom 140 sq m / 1507 sq ft #03-03