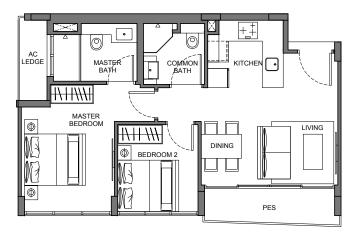

TYPE A1

2-Bedroom 70 sq m / 753 sq ft #01-06



**TYPE A2** 2-Bedroom 67 sq m / 721 sq ft #02-06, #03-06 & #04-06











#### TYPE B1

2-Bedroom 61 sq m / 657 sq ft #01-05

#### **TYPE B2**

2-Bedroom 61 sq m / 657 sq ft #02-05, #03-05 & #04-05









**TYPE B3** 2-Bedroom 67 sq m / 721 sq ft #01-03



**TYPE B4** 2-Bedroom 64 sq m / 689 sq ft #02-03











**TYPE B5** 2-Bedroom 64 sq m / 689 sq ft #02-02















**TYPE C2** 1-Bedroom 38 sq m / 409 sq ft #02-04



**TYPE C3** 1-Bedroom 47 sq m / 506 sq ft #03-04









Floor areas are inclusive of PES, balconies, A/C ledges and voids. Floor area are approximate and subject to final survey. The plans are subject to changes as required or approved by relevant authorities. The balconies shall not be enclosed unless with approved balcony screens.



#### **TYPE C1** 1-Bedroom 39 sq m / 420 sq ft #01-04



#### **TYPE D1** 1-Bedroom 40 sq m / 4