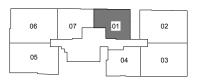

# BALCONY AC LEDGE

**TYPE D3** 1-Bedroom 39 sq m / 420 sq ft #02-01 & #03-01

**TYPE E1** 3-Bedroom 129 sq m / 1389 sq ft #03-02

**TYPE E2** 4-Bedroom 140 sq m / 1507 sq ft #03-03