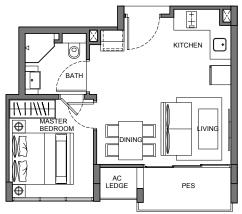

#### **TYPE B2**

2-Bedroom 61 sq m / 657 sq ft #02-05, #03-05 & #04-05

**TYPE B3** 2-Bedroom 67 sq m / 721 sq ft #01-03

**TYPE B4** 2-Bedroom 64 sq m / 689 sq ft #02-03

**TYPE B5** 2-Bedroom 64 sq m / 689 sq ft #02-02