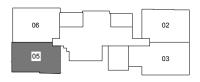

TYPE A1

2-Bedroom 70 sq m / 753 sq ft #01-06



**TYPE A2** 2-Bedroom 67 sq m / 721 sq ft #02-06, #03-06 & #04-06











#### TYPE B1

2-Bedroom 61 sq m / 657 sq ft #01-05

#### **TYPE B2**

2-Bedroom 61 sq m / 657 sq ft #02-05, #03-05 & #04-05









**TYPE B3** 2-Bedroom 67 sq m / 721 sq ft #01-03



**TYPE B4** 2-Bedroom 64 sq m / 689 sq ft #02-03











**TYPE B5** 2-Bedroom 64 sq m / 689 sq ft #02-02















**TYPE C2** 1-Bedroom 38 sq m / 409 sq ft #02-04



**TYPE C3** 1-Bedroom 47 sq m / 506 sq ft #03-04









Floor areas are inclusive of PES, balconies, A/C ledges and voids. Floor area are approximate and subject to final survey. The plans are subject to changes as required or approved by relevant authorities. The balconies shall not be enclosed unless with approved balcony screens.



#### **TYPE C1** 1-Bedroom 39 sq m / 420 sq ft #01-04



#### **TYPE D1** 1-Bedroom 40 sq m / 431 sq ft #02-07 & #03-07



**TYPE D2** 1-Bedroom 53 sq m / 570 sq ft #04-07









# BALCONY AC LEDGE

**TYPE D3** 1-Bedroom 39 sq m / 420 sq ft #02-01 & #03-01















**TYPE E1** 3-Bedroom 129 sq m / 1389 sq ft #03-02









**TYPE E2** 4-Bedroom 140 sq m / 1507 sq ft #03-03





## Penthou