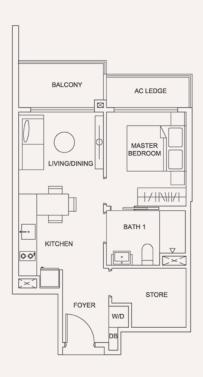

# TYPE 1A

Area 42 sqm / 452 sqft

# BALCONY AC LEDGE BEDROOM 2 LIVING/DINING BATH 1 B