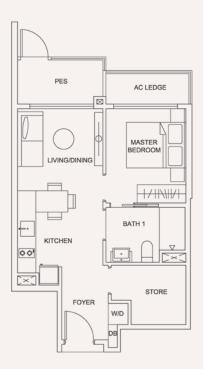

# TYPE 1A

Area 42 sqm / 452 sqft

# BLOCK 205

Unit #02-04 to #12-04

# BLOCK 207

Unit #02-14 to #12-14