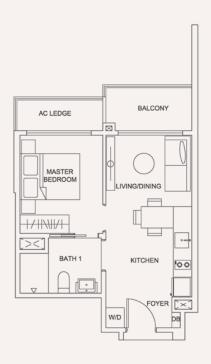

# TYPE 1A

Area 42 sqm / 452 sqft

# BLOCK 205

Unit #02-04 to #12-04

# BLOCK 207

Unit #02-14 to #12-14