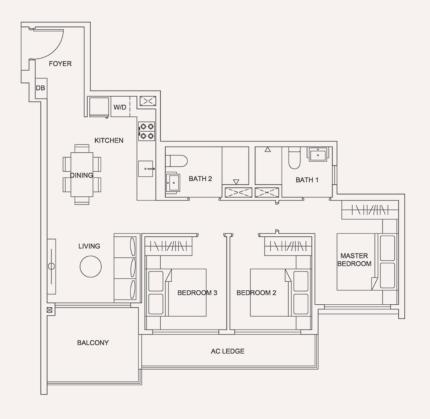

Level 1 To 2





# TYPE 2D

Area 67 sqm / 721 sqft

# BLOCK 207

Unit #02-20



# TYPE 2E

Area 65 sqm / 700 sqft

# BLOCK 205

Unit #02-01 to #12-01



# TYPE 2Ep

Area 65 sqm / 700 sqft

### BLOCK 205

Unit #01-01



Block 205 Level 2 To 12 Block 207 Level 3 To 12





Block 205 Level 1 Block 207 Level 1 To 2







# TYPE 2F

Area 60 sqm / 646 sqft

# BLOCK 207

Unit #03-16 to #12-16

Block 205 Level 2 To 12 Block 207 Level 3 To 12





# TYPE 3A

Area 82 sqm / 883 sqft

# BLOCK 205

Unit #02-05 to #12-05

# BLOCK 207

Unit #02-15 to #12-15





TYPE 3Ap Area 82 sqm / 883 sqft

# BLOCK 205

Unit #01-05

# BLOCK 207

Unit #01-15



Block 205 Level 1 Block 207 Level 1 To 2





# TYPE 3A (m)

Area 82 sqm / 883 sqft

# BLOCK 205

Unit #02-02 to #12-02

# BLOCK 207

Unit #02-12 to #12-12





# TYPE 3Ap (m) Area 82 sqm / 883 sqft

# BLOCK 205

Unit #01-02

# BLOCK 207

Unit #01-12



Block 205 Level 1 Block 207 Level 1 To 2





# TYPE 3B

Area 94 sqm / 1,012 sqft

# BLOCK 205

Unit #02-07 to #12-07

# BLOCK 207

Unit #02-17 to #12-17



Block 205 Level 2 To 12 Block 207 Level 3 To 12





TYPE 3Bp Area 94 sqm / 1,012 sqft

# BLOCK 205

Unit #01-07

# BLOCK 207

Unit #01-17



Block 205 Level 1 Block 207 Level 1 To 2





# TYPE 3B (m)

Area 94 sqm / 1,012 sqft

# BLOCK 205

Unit #02-10 to #12-10



Block 205 Level 2 To 12 Block 207 Level 3 To 12





# TYPE 3Bp (m) Area 94 sqm / 1,012 sqft

# BLOCK 205

Unit #01-10



Block 205 Level 1 Block 207 Level 1 To 2





# TYPE 4A

Area 118 sqm / 1,270 sqft

# BLOCK 207

Unit #03-20 to #12-20



Block 205 Level 2 To 12 Block 207 L