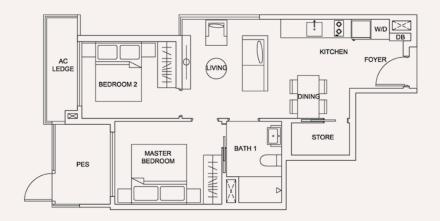

# TYPE 1A

Area 42 sqm / 452 sqft

# BLOCK 205

Unit #02-04 to #12-04

# BLOCK 207

Unit #02-14 to #12-14

# TYPE 1Ap

Area 42 sqm / 452 sqft

# BLOCK 207

Unit #01-14











Block 205 Level 1 Block 207 Level 1 To 2





# TYPE 1B

Area 48 sqm / 517 sqft

# BLOCK 205

Unit #02-08 to #12-08

# BLOCK 207

Unit #02-18 to #12-18

# TYPE 1Bp

Area 48 sqm / 517 sqft

# BLOCK 205

Unit #01-08

# BLOCK 207

Unit #01-18











Block 205 Level 1 Block 207 Level 1 To 2





TYPE 1Cp Area 44 sqm / 474 sqft

### BLOCK 205

Unit #01-03



Block 205 Level 1 Block 207 Level 1 To 2







# TYPE 2A

Area 60 sqm / 646 sqft

### BLOCK 205

Unit #02-06 to #12-06



TYPE 2Ap Area 60 sqm / 646 sqft

### BLOCK 205

Unit #01-06



# TYPE 2A (m) Area 60 sqm / 646 sqft

BLOCK 207

Unit #02-11 to #12-11



# TYPE 2Ap (m)

Area 60 sqm / 646 sqft

BLOCK 207

Unit #01-11



Block 205 Level 2 To 12 Block 207 Level 3 To 12



Block 205 Level 1 Block 207 Level 1 To 2



BLOCK 205



# TYPE 2B

Area 59 sqm / 635 sqft

### BLOCK 205

Unit #02-03 to #12-03

### BLOCK 207

Unit #02-13 to #12-13

# BALCONY AC LEDGE BEDROOM 2 LIVING/DINING BATH 1 B

# TYPE 2Bp

Area 59 sqm / 635 sqft

### BLOCK 207

Unit #01-13





# TYPE 2C

Area 61 sqm / 657 sqft

### BLOCK 205

Unit #02-09 to #12-09

### BLOCK 207

Unit #02-19 to #12-19



# TYPE 2Cp

Area 61 sqm / 657 sqft

### BLOCK 205

Unit #01-09

# BLOCK 207

Unit #01-19









Block 205 Level 1 Block 207 Level 1 To 2