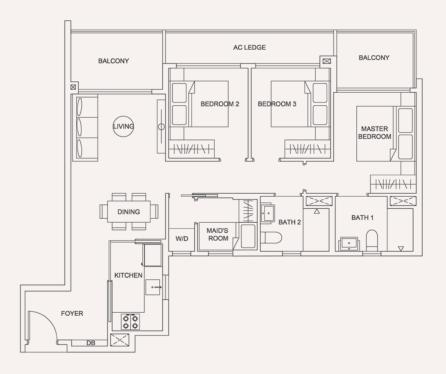

# TYPE 3B (m)

Area 94 sqm / 1,012 sqft

# BLOCK 205

Unit #02-10 to #12-10

Block 205 Level 2 To 12 Block 207 Level 3 To 12