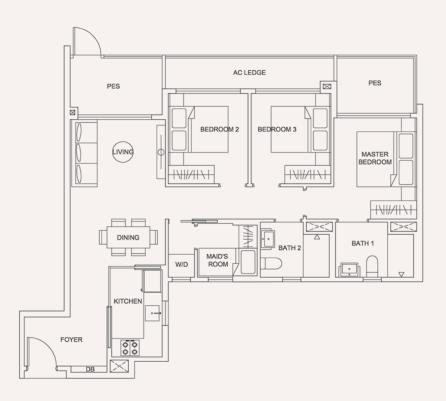

# TYPE 3B (m)

Area 94 sqm / 1,012 sqft

# BLOCK 205

Unit #02-10 to #12-10

Block 205 Level 2 To 12 Block 207 Level 3 To 12