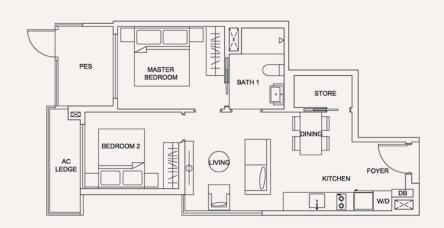

# TYPE 2Cp

Area 61 sqm / 657 sqft

### BLOCK 205

Unit #01-09

# BLOCK 207

Unit #01-19

Block 205 Level 1 Block 207 Level 1 To 2