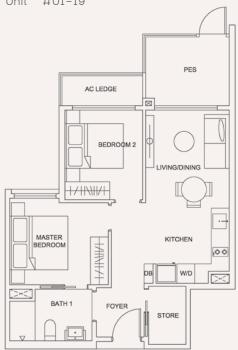

# TYPE 2Cp

Area 61 sqm / 657 sqft

### BLOCK 205

Unit #01-09

# BLOCK 207

Unit #01-19

Block 205 Level 1 Block 207 Level 1 To 2