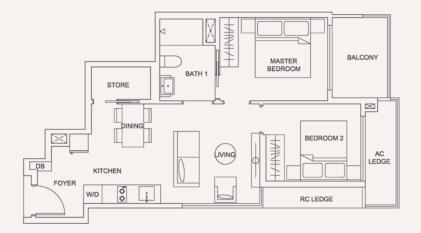

# TYPE 2B

Area 59 sqm / 635 sqft

### BLOCK 205

Unit #02-03 to #12-03

### BLOCK 207

Unit #02-13 to #12-13

# BALCONY AC LEDGE BEDROOM 2 LIVING/DINING BATH 1 B