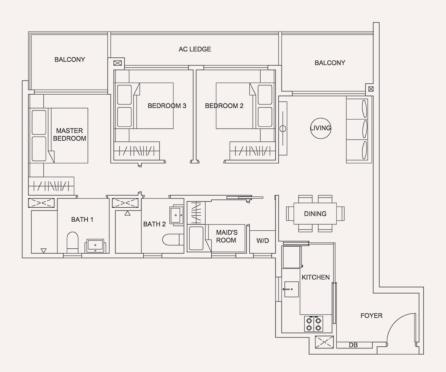

7 Level 3 To 12





Block 205 Level 1 Block 207 Level 1 To 2







# TYPE 2F

Area 60 sqm / 646 sqft

# BLOCK 207

Unit #03-16 to #12-16

Block 205 Level 2 To 12 Block 207 Level 3 To 12





# TYPE 3A

Area 82 sqm / 883 sqft

# BLOCK 205

Unit #02-05 to #12-05

# BLOCK 207

Unit #02-15 to #12-15





TYPE 3Ap Area 82 sqm / 883 sqft

# BLOCK 205

Unit #01-05

# BLOCK 207

Unit #01-15



Block 205 Level 1 Block 207 Level 1 To 2





# TYPE 3A (m)

Area 82 sqm / 883 sqft

# BLOCK 205

Unit #02-02 to #12-02

# BLOCK 207

Unit #02-12 to #12-12





# TYPE 3Ap (m) Area 82 sqm / 883 sqft

# BLOCK 205

Unit #01-02

# BLOCK 207

Unit #01-12



Block 205 Level 1 Block 207 Level 1 To 2





# TYPE 3B

Area 94 sqm / 1,012 sqft

# BLOCK 205

Unit #02-07 to #12-07

# BLOCK 207

Unit #02-17 to #12-17



Block 205 Level 2 To 12 Block 207 Level 3 To 12





TYPE 3Bp Area 94 sqm / 1,012 sqft

# BLOCK 205

Unit #01-07

# BLOCK 207

Unit #01-17



Block 205 Level 1 Block 207 Level 1 To 2





# TYPE 3B (m)

Area 94 sqm / 1,012 sqft

# BLOCK 205

Unit #02-10 to #12-10



Block 205 Level 2 To 12 Block 207 Level 3 To 12





# TYPE 3Bp (m) Area 94 sqm / 1,012 sqft

# BLOCK 205

Unit #01-10



Block 205 Level 1 Block 207 Level 1 To 2





# TYPE 4A

Area 118 sqm / 1,270 sqft

# BLOCK 207

Unit #03-20 to #12-20



Block 205 Level 2 To 12 Block 207 Level 3 To 12





# TYPICAL SLIDEABLE BALCONY SCREEN DETAIL

# ANNEXURE 1





PLAN - FULLY CLOSED

PLAN - FULLY OPEN



Balcony Screen Disclaimer: Balconies shall not be enclosed unless with the approved balcony screen. The drawings below are not to s