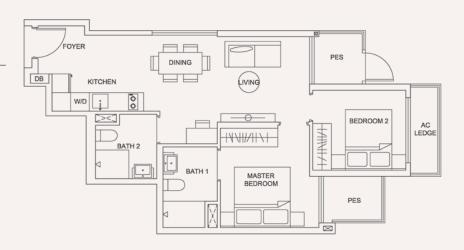

Block 205 Level 2 To 12 Block 207 Level 3 To 12



Block 205 Level 1 Block 207 Level 1 To 2



BLOCK 205



# TYPE 2B

Area 59 sqm / 635 sqft

### BLOCK 205

Unit #02-03 to #12-03

### BLOCK 207

Unit #02-13 to #12-13

# BALCONY AC LEDGE BEDROOM 2 LIVING/DINING BATH 1 B

# TYPE 2Bp

Area 59 sqm / 635 sqft

### BLOCK 207

Unit #01-13





# TYPE 2C

Area 61 sqm / 657 sqft

### BLOCK 205

Unit #02-09 to #12-09

### BLOCK 207

Unit #02-19 to #12-19



# TYPE 2Cp

Area 61 sqm / 657 sqft

### BLOCK 205

Unit #01-09

# BLOCK 207

Unit #01-19









Block 205 Level 1 Block 207 Level 1 To 2





# TYPE 2D

Area 67 sqm / 721 sqft

# BLOCK 207

Unit #02-20



# TYPE 2E

Area 65 sqm / 700 sqft

# BLOCK 205

Unit #02-01 to #12-01



# TYPE 2Ep

Area 65 sqm / 700 sqft

### BLOCK 205

Unit #01-01



Block 205 Level 2 To 12 Block 207 Level 3 To 12





Block 205 Level 1 Block 207 Level 1 To 2







# TYPE 2F

Area 60 sqm / 646 sqft

# BLOCK 207

Unit #03-16 to #12-16

Block 205 Level 2 To 12 Block 207 Level 3 To 12





# TYPE 3A

Area 82 sqm / 883 sqft

# BLOCK 205

Unit #02-05 to #12-05

# BLOCK 207

Unit #02-15 to #12-15





TYPE 3Ap Area 82 sqm / 883 sqft

# BLOCK 205

Unit #01-05

# BLOCK 207

Unit #01-15



Block 205 Level 1 Block 207 Level 1 To 2





# TYPE 3A (m)

Area 82 sqm / 883 sqft

# BLOCK 205

Unit #02-02 to #12-02

# BLOCK 207

Unit #02-12 to #12-12





# TYPE 3Ap (m) Area 82 sqm / 883 sqft

# BLOCK 205

Unit #01-02

# BLOCK 207

Unit #01-12



Block 205 Level 1 Block 207 Level 1 To 2





# TYPE 3B

Area 94 sqm / 1,012 sqft

# BLOCK 205

Unit #02-07 to #12-07

#