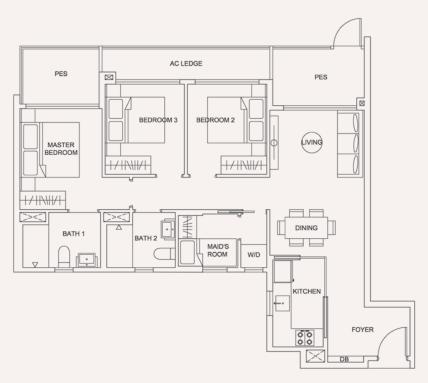

# TYPE 2B

Area 59 sqm / 635 sqft

### BLOCK 205

Unit #02-03 to #12-03

### BLOCK 207

Unit #02-13 to #12-13

# BALCONY AC LEDGE BEDROOM 2 LIVING/DINING BATH 1 B