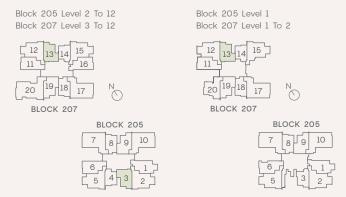

# BLOCK 205

Unit #02-04 to #12-04

# BLOCK 207

Unit #02-14 to #12-14

# BLOCK 207

Unit #01-14

Block 205 Level 1 Block 207 Level 1 To 2