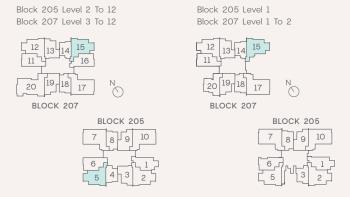

# BLOCK 205

Unit #02-05 to #12-05

# BLOCK 207

Unit #02-15 to #12-15

TYPE 3Ap Area 82 sqm / 883 sqft

# BLOCK 205

Unit #01-05

# BLOCK 207

Unit #01-15

Block 205 Level 1 Block 207 Level 1 To 2