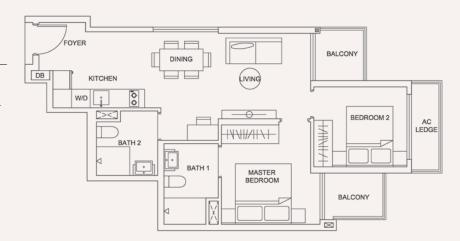

# TYPE 2Ap (m)

Area 60 sqm / 646 sqft

BLOCK 207

Unit #01-11



Block 205 Level 2 To 12 Block 207 Level 3 To 12



Block 205 Level 1 Block 207 Level 1 To 2



BLOCK 205



# TYPE 2B

Area 59 sqm / 635 sqft

### BLOCK 205

Unit #02-03 to #12-03

### BLOCK 207

Unit #02-13 to #12-13

# BALCONY AC LEDGE BEDROOM 2 LIVING/DINING BATH 1 B

# TYPE 2Bp

Area 59 sqm / 635 sqft

### BLOCK 207

Unit #01-13





# TYPE 2C

Area 61 sqm / 657 sqft

### BLOCK 205

Unit #02-09 to #12-09

### BLOCK 207

Unit #02-19 to #12-19



# TYPE 2Cp

Area 61 sqm / 657 sqft

### BLOCK 205

Unit #01-09

# BLOCK 207

Unit #01-19









Block 205 Level 1 Block 207 Level 1 To 2





# TYPE 2D

Area 67 sqm / 721 sqft

# BLOCK 207

Unit #02-20



# TYPE 2E

Area 65 sqm / 700 sqft

# BLOCK 205

Unit #02-01 to #12-01



# TYPE 2Ep

Area 65 sqm / 700 sqft

### BLOCK 205

Unit #01-01



Block 205 Level 2 To 12 Block 207 Level 3 To 12





Block 205 Level 1 Block 207 Level 1 To 2







# TYPE 2F

Area 60 sqm / 646 sqft

# BLOCK 207

Unit #03-16 to #12-16

Block 205 Level 2 To 12 Block 207 Level 3 To 12





# TYPE 3A

Area 82 sqm / 883 sqft

# BLOCK 205

Unit #02-05 to #12-05

# BLOCK 207

Unit #02-15 to #12-15





TYPE 3Ap Area 82 sqm / 883 sqft

# BLOCK 205

Unit #01-05

# BLOCK 207

Unit #01-15



Block 205 Level 1 Block 207 Level 1 To 2





# TYPE 3A (m)

Area 82 sqm / 883 sqft

# BLOCK 205

Unit #02-02 to #12-02

# BLOCK 207

Unit #02-12 to #12-12





# TYPE 3Ap (m) Area 82 sqm / 883 sqft

# BLOCK 205

Unit #01-02

# BLOCK 207

Unit #01-12



Block 205 Level 1 Block 207 Level 1 To 2





# TYPE 3B