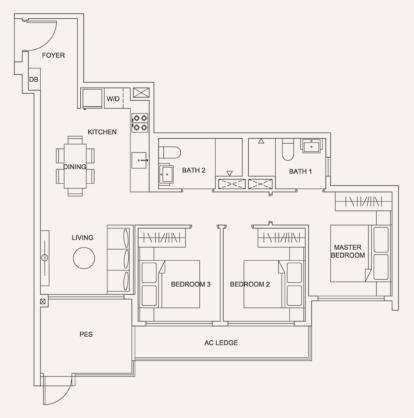

a 65 sqm / 700 sqft

# BLOCK 205

Unit #02-01 to #12-01



# TYPE 2Ep

Area 65 sqm / 700 sqft

### BLOCK 205

Unit #01-01



Block 205 Level 2 To 12 Block 207 Level 3 To 12





Block 205 Level 1 Block 207 Level 1 To 2







# TYPE 2F

Area 60 sqm / 646 sqft

# BLOCK 207

Unit #03-16 to #12-16

Block 205 Level 2 To 12 Block 207 Level 3 To 12





# TYPE 3A

Area 82 sqm / 883 sqft

# BLOCK 205

Unit #02-05 to #12-05

# BLOCK 207

Unit #02-15 to #12-15





TYPE 3Ap Area 82 sqm / 883 sqft

# BLOCK 205

Unit #01-05

# BLOCK 207

Unit #01-15



Block 205 Level 1 Block 207 Level 1 To 2





# TYPE 3A (m)

Area 82 sqm / 883 sqft

# BLOCK 205

Unit #02-02 to #12-02

# BLOCK 207

Unit #02-12 to #12-12





# TYPE 3Ap (m) Area 82 sqm / 883 sqft

# BLOCK 205

Unit #01-02

# BLOCK 207

Unit #01-12



Block 205 Level 1 Block 207 Level 1 To 2





# TYPE 3B

Area 94 sqm / 1,012 sqft

# BLOCK 205

Unit #02-07 to #12-07

# BLOCK 207

Unit #02-17 to #12-17



Block 205 Level 2 To 12 Block 207 Level 3 To 12





TYPE 3Bp Area 94 sqm / 1,012 sqft

# BLOCK 205

Unit #01-07

# BLOCK 207

Unit #01-17



Block 205 Level 1 Block 207 Level 1 To 2





# TYPE 3B (m)

Area 94 sqm / 1,012 sqft

# BLOCK 205

Unit #02-10 to #12-10



Block 205 Level 2 To 12 Block 207 Level 3 To 12





# TYPE 3Bp (m) Area 94 sqm / 1,012 sqft

# BLOCK 205

Unit #01-10



Block 205 Level 1 Block 207 Level 1 To 2





# TYPE 4A

Area 118 sqm / 1,270 sqft

# BLOCK 207

Unit #03-20 to #12-20



Block 205 Level 2 To 12 Block 207 Level 3 To 12





# TYPICAL SLIDEABLE BALCONY SCREEN DETAIL

# ANNEXURE 1





PLAN - FULLY CLO