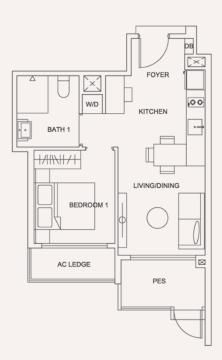

# TYPE 1A

Area 42 sqm / 452 sqft

# BLOCK 205

Unit #02-04 to #12-04

# BLOCK 207

Unit #02-14 to #12-14

# TYPE 1Ap

Area 42 sqm / 452 sqft

# BLOCK 207

Unit #01-14











Block 205 Level 1 Block 207 Level 1 To 2





# TYPE 1B

Area 48 sqm / 517 sqft

# BLOCK 205

Unit #02-08 to #12-08

# BLOCK 207

Unit #02-18 to #12-18

# TYPE 1Bp

Area 48 sqm / 517 sqft

# BLOCK 205

Unit #01-08

# BLOCK 207

Unit #01-18











Block 205 Level 1 Block 207 Level 1 To 2





TYPE 1Cp Area 44 sqm / 474 sqft

### BLOCK 205

Unit #01-03



Block 205 Level 1 Block 207 Level 1 To 2







# TYPE 2A

Area 60 sqm / 646 sqft

### BLOCK 205

Unit #02-06 to #12-06



TYPE 2Ap Area 60 sqm / 646 sqft

### BLOCK 205

Unit #01-06



# TYPE 2A (m) Area 60 sqm / 646 sqft

BLOCK 207

Unit #02-11 to #12-11



# TYPE 2Ap (m)

Area 60 sqm / 646 sqft

BLOCK 207

Unit #01-11



Block 205 Level 2 To 12 Block 207 Level 3 To 12



Block 205 Level 1 Block 207 Level 1 To 2



BLOCK 205



# TYPE 2B

Area 59 sqm / 635 sqft

### BLOCK 205

Unit #02-03 to #12-03

### BLOCK 207

Unit #02-13 to #12-13

# BALCONY AC LEDGE BEDROOM 2 LIVING/DINING BATH 1 B

# TYPE 2Bp

Area 59 sqm / 635 sqft

### BLOCK 207

Unit #01-13





# TYPE 2C

Area 61 sqm / 657 sqft

### BLOCK 205

Unit #02-09 to #12-09

### BLOCK 207

Unit #02-19 to #12-19



# TYPE 2Cp

Area 61