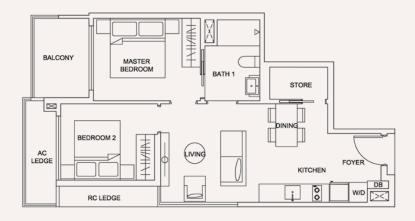

# TYPE 2C

Area 61 sqm / 657 sqft

### BLOCK 205

Unit #02-09 to #12-09

### BLOCK 207

Unit #02-19 to #12-19