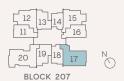

# BLOCK 207

Unit #02-18 to #12-18

# BLOCK 207

Unit #01-18

Block 205 Level 1 Block 207 Level 1 To 2

TYPE 1Cp Area 44 sqm / 474 sqft