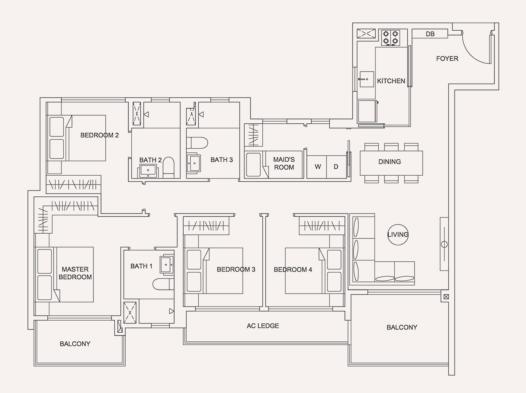

# BLOCK 207

Unit #02-12 to #12-12





# TYPE 3Ap (m) Area 82 sqm / 883 sqft

# BLOCK 205

Unit #01-02

# BLOCK 207

Unit #01-12



Block 205 Level 1 Block 207 Level 1 To 2





# TYPE 3B

Area 94 sqm / 1,012 sqft

# BLOCK 205

Unit #02-07 to #12-07

# BLOCK 207

Unit #02-17 to #12-17



Block 205 Level 2 To 12 Block 207 Level 3 To 12





TYPE 3Bp Area 94 sqm / 1,012 sqft

# BLOCK 205

Unit #01-07

# BLOCK 207

Unit #01-17



Block 205 Level 1 Block 207 Level 1 To 2





# TYPE 3B (m)

Area 94 sqm / 1,012 sqft

# BLOCK 205

Unit #02-10 to #12-10



Block 205 Level 2 To 12 Block 207 Level 3 To 12





# TYPE 3Bp (m) Area 94 sqm / 1,012 sqft

# BLOCK 205

Unit #01-10



Block 205 Level 1 Block 207 Level 1 To 2





# TYPE 4A

Area 118 sqm / 1,270 sqft

# BLOCK 207

Unit #03-20 to #12-20



Block 205 Level 2 To 12 Block 207 Level 3 To 12





# TYPICAL SLIDEABLE BALCONY SCREEN DETAIL

# ANNEXURE 1





PLAN - FULLY CLOSED

PLAN - FULLY OPEN



Balcony Screen Disclaimer: Balconies shall not be enclosed unless with the approved balcony screen. The drawings below are not to scale and are a typical illustration for reference only. Actual profile of screens subject to manufacturer's detail. Purchasers may refer to the Management Corporation for additional details. Fixing detail to be drawn up by specialist contractor, and fixing shall not damage waterproofing or existing structures. The balcony screen will not be provided. The cost of the screen and installation shall be borne by the Purchaser. The proposed balcony screen allows natural ventilation within the balcony at all time