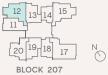

# TYPE 2A (m) Area 60 sqm / 646 sqft

BLOCK 207

Unit #02-11 to #12-11

# TYPE 2Ap (m)

Area 60 sqm / 646 sqft

BLOCK 207

Unit #01-11

Block 205 Level 2 To 12 Block 207 Level 3 To 12

Block 205 Level 1 Block 207 Level 1 To 2

BLOCK 205