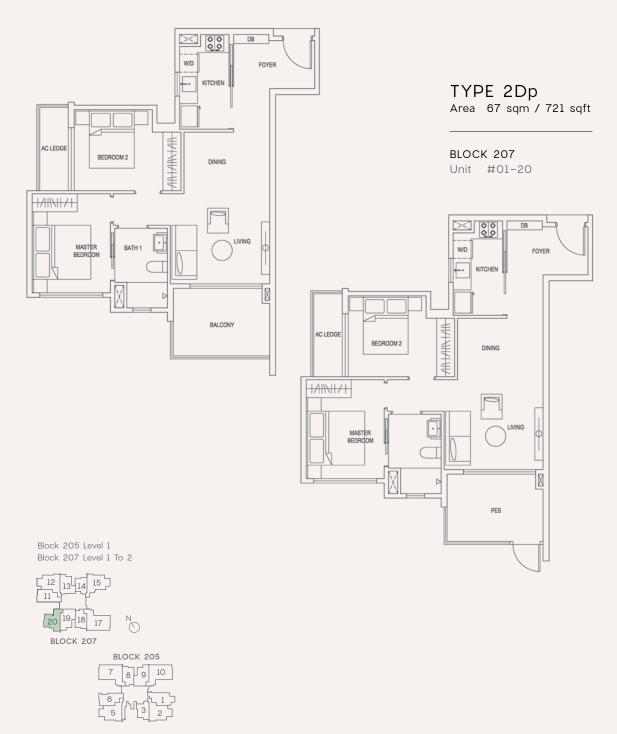

# TYPE 2A (m) Area 60 sqm / 646 sqft

BLOCK 207

Unit #02-11 to #12-11



# TYPE 2Ap (m)

Area 60 sqm / 646 sqft

BLOCK 207

Unit #01-11



Block 205 Level 2 To 12 Block 207 Level 3 To 12



Block 205 Level 1 Block 207 Level 1 To 2



BLOCK 205



# TYPE 2B

Area 59 sqm / 635 sqft

### BLOCK 205

Unit #02-03 to #12-03

### BLOCK 207

Unit #02-13 to #12-13

# BALCONY AC LEDGE BEDROOM 2 LIVING/DINING BATH 1 B

# TYPE 2Bp

Area 59 sqm / 635 sqft

### BLOCK 207

Unit #01-13





# TYPE 2C

Area 61 sqm / 657 sqft

### BLOCK 205

Unit #02-09 to #12-09

### BLOCK 207

Unit #02-19 to #12-19



# TYPE 2Cp

Area 61 sqm / 657 sqft

### BLOCK 205

Unit #01-09

# BLOCK 207

Unit #01-19









Block 205 Level 1 Block 207 Level 1 To 2





# TYPE 2D

Area 67 sqm / 721 sqft

# BLOCK 207

Unit #02-20



# TYPE 2E

Area 65 sqm / 700 sqft

# BLOCK 205

Unit #02-01 to #12-01



# TYPE 2Ep

Area 65 sqm / 700 sqft

### BLOCK 205

Unit #01-01



Block 205 Level 2 To 12 Block 207 Level 3 To 12





Block 205 Level 1 Block 207 Level 1 To 2







# TYPE 2F

Area 60 sqm / 646 sqft

# BLOCK 207

Unit #03-16 to #12-16

Block 205 Level 2 To 12 Block 207 Level 3 To 12





# TYPE 3A

Area 82 sqm / 883 sqft

# BLOCK 205

Unit #02-05 to #12-05

# BLOCK 207

Unit #02-15 to #12-15





TYPE 3Ap Area 82 sqm / 883 sqft

# BLOCK 205

Unit #01-05

# BLOCK 207

Unit #01-15



Block 205 Level 1 Block 207 Level 1 To 2





# TYPE 3A (m)

Area 82 sqm / 883 sqft

# BLOCK 205

Unit #02-02 to #12-02

# BLOCK 207

Unit #02-12 to #12-12





# TYPE 3Ap (m) Area 82 sqm / 883 sqft

# BLOCK 205

Unit #01-02

# BLOCK 20