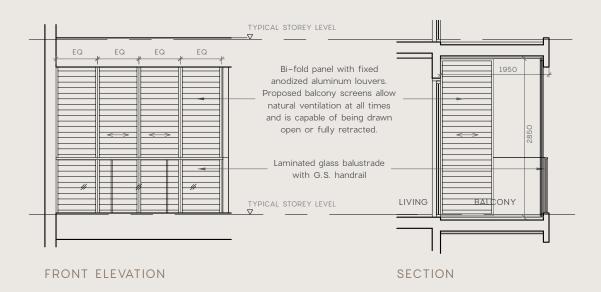

# TYPICAL SLIDEABLE BALCONY SCREEN DETAIL

# ANNEXURE 1

PLAN - FULLY CLOSED

PLAN - FULLY OPEN

Balcony Screen Disclaimer: Balconies shall not be enclosed unless with the approved balcony screen. The drawings below are not to scale and are a typical illustration for reference only. Actual profile of screens subject to manufacturer's detail. Purchasers may refer to the Management Corporation for additional details. Fixing detail to be drawn up by specialist contractor, and fixing shall not damage waterproofing or existing structures. The balcony screen will not be provided. The cost of the screen and installation shall be borne by the Purchaser. The proposed balcony screen allows natural ventilation within the balcony at all times (including times when the screen is fully closed) and is capable of being opened.