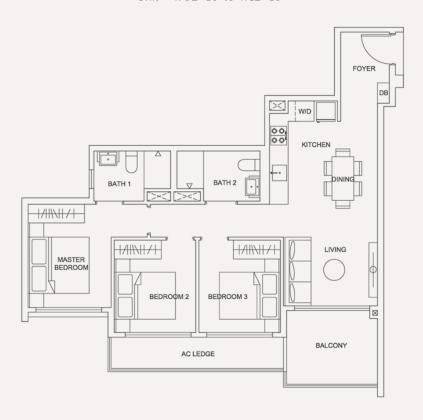

# TYPE 3A

Area 82 sqm / 883 sqft

# BLOCK 205

Unit #02-05 to #12-05

# BLOCK 207

Unit #02-15 to #12-15

TYPE 3Ap Area 82 sqm / 883 sqft