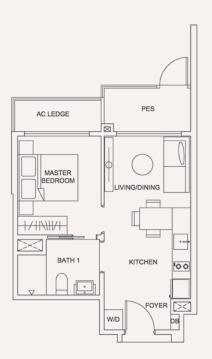

# TYPE 1Ap

Area 42 sqm / 452 sqft

# BLOCK 207

Unit #01-14

Block 205 Level 1 Block 207 Level 1 To 2