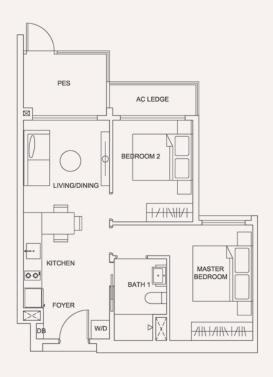

# TYPE 2B

Area 59 sqm / 635 sqft

### BLOCK 205

Unit #02-03 to #12-03

### BLOCK 207

Unit #02-13 to #12-13

# BALCONY AC LEDGE BEDROOM 2 LIVING/DINING BATH 1 B