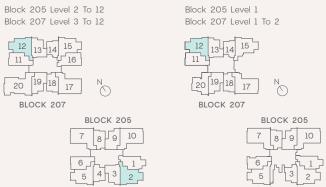

### BLOCK 205

Unit #02-06 to #12-06

TYPE 2Ap Area 60 sqm / 646 sqft

# TYPE 2A (m) Area 60 sqm / 646 sqft

BLOCK 207

Unit #02-11 to #12-11

# TYPE 2Ap (m)

Area 60 sqm / 646 sqft

BLOCK 207

Unit #01-11

Block 205 Level 2 To 12 Block 207 Level 3 To 12

Block 205 Level 1 Block 207 Level 1 To 2

BLOCK 205