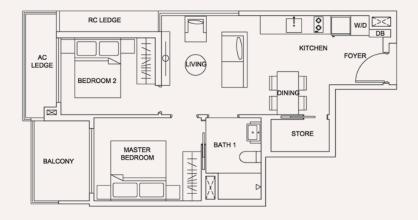

# TYPE 2B

Area 59 sqm / 635 sqft

### BLOCK 205

Unit #02-03 to #12-03

### BLOCK 207

Unit #02-13 to #12-13

# BALCONY AC LEDGE BEDROOM 2 LIVING/DINING BATH 1 B