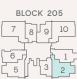

to #12-01



# TYPE 2Ep

Area 65 sqm / 700 sqft

### BLOCK 205

Unit #01-01



Block 205 Level 2 To 12 Block 207 Level 3 To 12





Block 205 Level 1 Block 207 Level 1 To 2







# TYPE 2F

Area 60 sqm / 646 sqft

# BLOCK 207

Unit #03-16 to #12-16

Block 205 Level 2 To 12 Block 207 Level 3 To 12





# TYPE 3A

Area 82 sqm / 883 sqft

# BLOCK 205

Unit #02-05 to #12-05

# BLOCK 207

Unit #02-15 to #12-15





TYPE 3Ap Area 82 sqm / 883 sqft

# BLOCK 205

Unit #01-05

# BLOCK 207

Unit #01-15



Block 205 Level 1 Block 207 Level 1 To 2





# TYPE 3A (m)

Area 82 sqm / 883 sqft

# BLOCK 205

Unit #02-02 to #12-02

# BLOCK 207

Unit #02-12 to #12-12





# TYPE 3Ap (m) Area 82 sqm / 883 sqft

# BLOCK 205

Unit #01-02

# BLOCK 207

Unit #01-12



Block 205 Level 1 Block 207 Level 1 To 2





# TYPE 3B

Area 94 sqm / 1,012 sqft

# BLOCK 205

Unit #02-07 to #12-07

# BLOCK 207

Unit #02-17 to #12-17



Block 205 Level 2 To 12 Block 207 Level 3 To 12





TYPE 3Bp Area 94 sqm / 1,012 sqft

# BLOCK 205

Unit #01-07

# BLOCK 207

Unit #01-17



Block 205 Level 1 Block 207 Level 1 To 2





# TYPE 3B (m)

Area 94 sqm / 1,012 sqft

# BLOCK 205

Unit #02-10 to #12-10



Block 205 Level 2 To 12 Block 207 Level 3 To 12





# TYPE 3Bp (m) Area 94 sqm / 1,012 sqft

# BLOCK 205

Unit #01-10



Block 205 Level 1 Block 207 Level 1 To 2





# TYPE 4A

Area 118 sqm / 1,270 sqft

# BLOCK 207

Unit #03-20 to #12-20



Block 205 Level 2 To 12 Block 207 Level 3 To 12





# TYPICAL SLIDEABLE BALCONY SCREEN DETAIL

# ANNEXURE 1





PLAN - FULLY CLOSED

PLAN - FULLY OPEN



Balcony Screen Discl