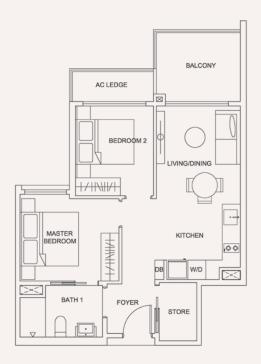

# TYPE 2A

Area 60 sqm / 646 sqft

### BLOCK 205

Unit #02-06 to #12-06

TYPE 2Ap Area 60 sqm / 646 sqft

### BLOCK 205

Unit #01-06