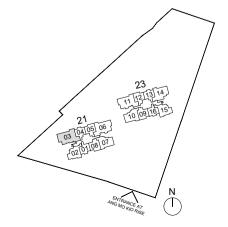

-----------|---------------------|--------------------|---------------------|---------------------|
|            | (Product)           | (Project)           | (Marketing)         |                     |                     |                    |                     |                     |



137 sqm (1475 sqft) #03-03 to #24-03







| Initial By | Certified By<br>UVD<br>(Product) | Certified By<br>UVD<br>(Proiect) | Certified By<br>UVD<br>(Marketing) | Certified By<br>P&T | Certified By<br>TWA | Certified By<br>RH | Certified By<br>IDX | Certified By<br>UTC |
|------------|----------------------------------|----------------------------------|------------------------------------|---------------------|---------------------|--------------------|---------------------|---------------------|