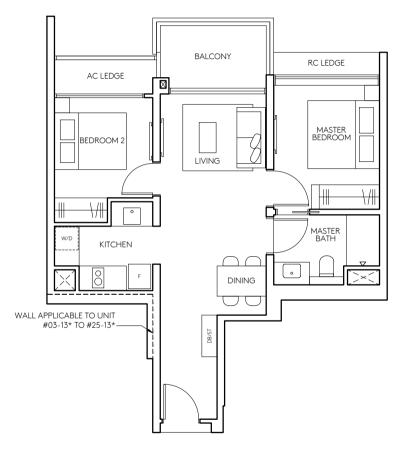

#03-13\* to #25-13\*

#03-04 Not to scale

| Initial By | Certified By<br>UVD | Certified By<br>UVD | Certified By<br>UVD | Certified By<br>P&T | Certified By<br>TWA | Certified By<br>RH | Certified By<br>IDX | Certified By<br>UTC |
|------------|---------------------|---------------------|---------------------|---------------------|---------------------|--------------------|---------------------|---------------------|
|            | (Product)           | (Project)           | (Marketing)         |                     |                     |                    |                     |                     |

# KITCHEN MASTER BATH DINING LIVING MASTER BEDROOM BEDROOM 2 RC LEDGE BALCONY AC LEDGE -WALL APPLICABLE TO UNIT #02-09\* TO #25-09\*

Areas include AC ledge and balcony, where applicable. All RC ledges are excluded from strata area and non-load bearing. The plans are subjected to change as may be required by relevant authorities. All areas and measurements stated herein as approximate and subject to final survey.