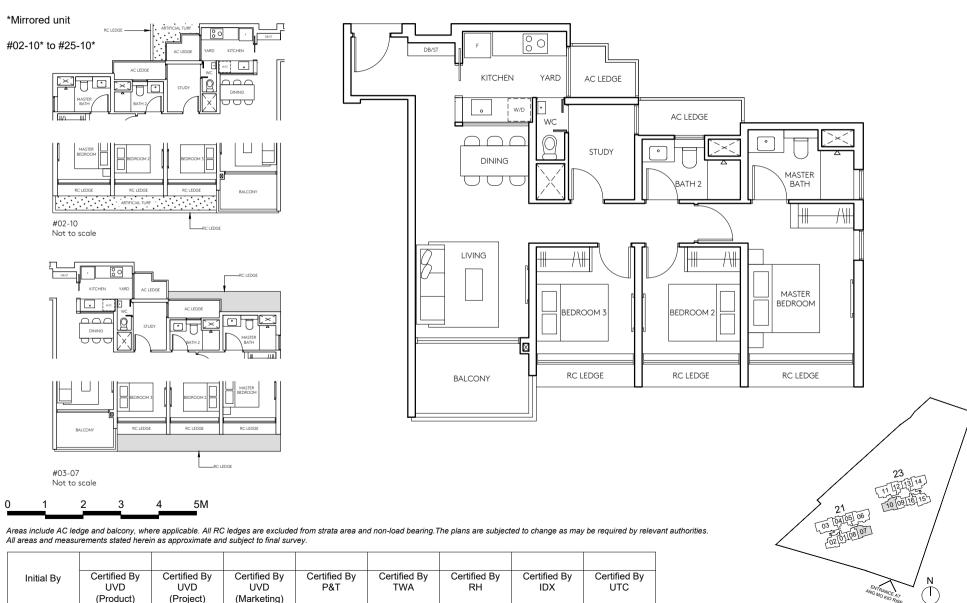

#### **TYPE CPS1**

106 sqm (1141 sqft) #02-14 to #24-14

### TYPE CPS1(a)

127 sqm (1367 sqft) Inclusive of strata void area of 21 sqm/ 226 sqft above living and dining

#25-14

#02-14 Not to scale

Areas include AC ledge and balcony, where applicable. All RC ledges are excluded from strata area and non-load bearing. The plans are subjected to change as may be required by relevant authorities. All areas and measurements stated herein as approximate and subject to final survey.