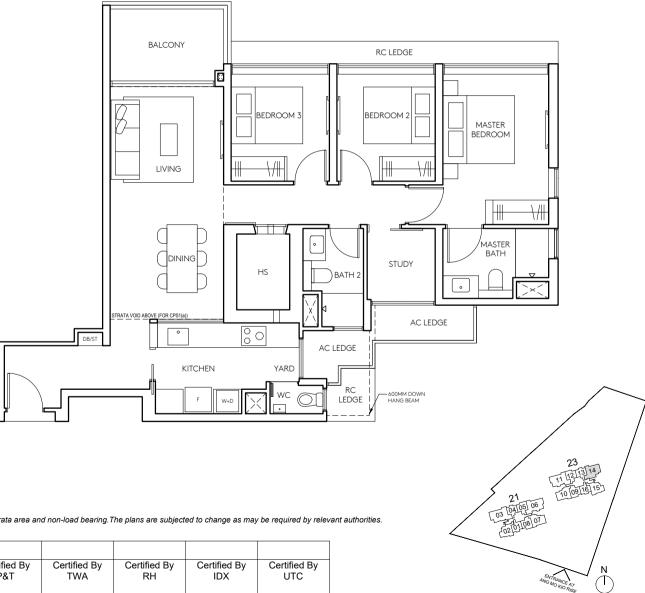

#### **TYPE CPS1**

106 sqm (1141 sqft) #02-14 to #24-14

### TYPE CPS1(a)

127 sqm (1367 sqft) Inclusive of strata void area of 21 sqm/ 226 sqft above living and dining

#25-14

#02-14 Not to scale

Areas include AC ledge and balcony, where applicable. All RC ledges are excluded from strata area and non-load bearing. The plans are subjected to change as may be required by relevant authorities. All areas and measurements stated herein as approximate and subject to final survey.