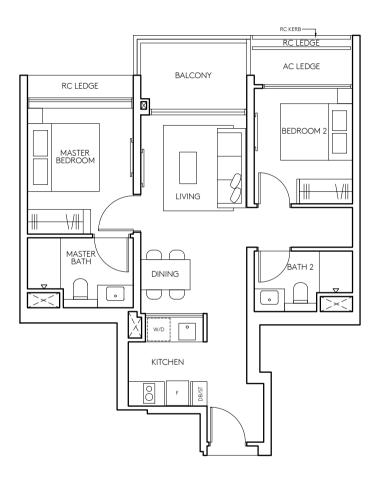

#### TYPE BP2

69 sqm (743 sqft) #03-08 to #25-08

\*Mirrored unit

#02-09\* to #25-09\*

# KITCHEN MASTER BATH DINING LIVING MASTER BEDROOM BEDROOM 2 RC LEDGE BALCONY AC LEDGE -WALL APPLICABLE TO UNIT #02-09\* TO #25-09\*

Areas include AC ledge and balcony, where applicable. All RC ledges are excluded from strata area and non-load bearing. The plans are subjected to change as may be required by relevant authorities. All areas and measurements stated herein as approximate and subject to final survey.