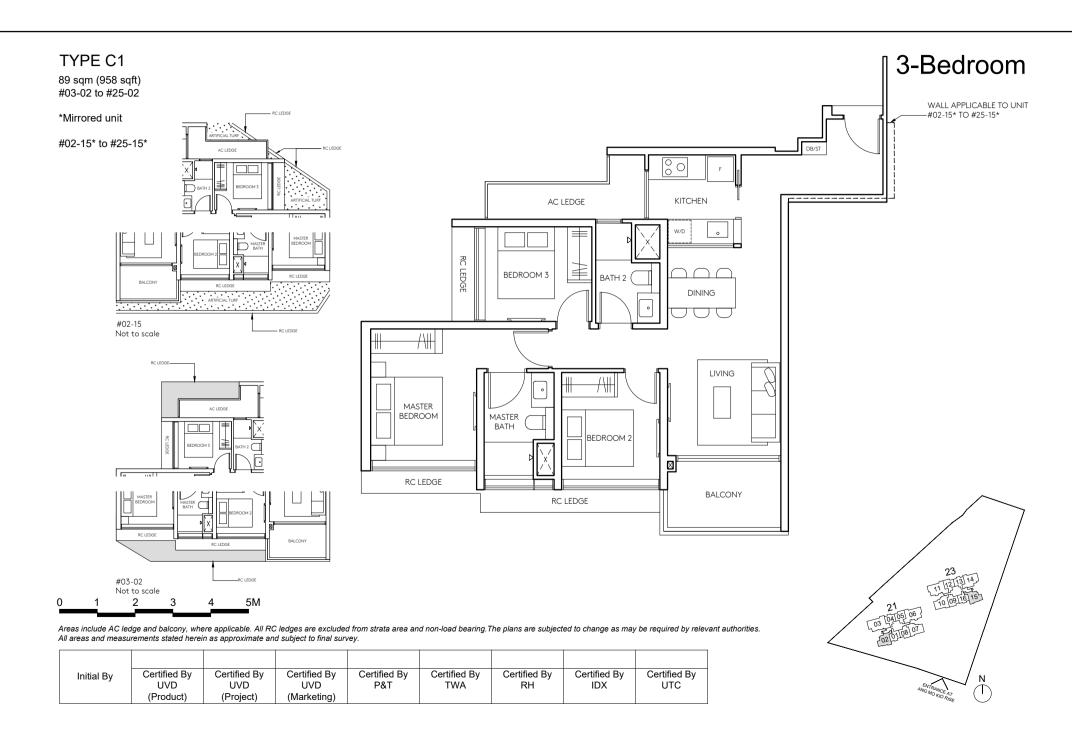

from strata area and non-load bearing. The plans are subjected to change as may be required by relevant authorities. All areas and measurements stated herein as approximate and subject to final survey.

| Initial By | Certified By<br>UVD | Certified By<br>UVD | Certified By<br>UVD | Certified By<br>P&T | Certified By<br>TWA | Certified By<br>RH | Certified By<br>IDX | Certified By<br>UTC |
|------------|---------------------|---------------------|---------------------|---------------------|---------------------|--------------------|---------------------|---------------------|
|            | (Product)           | (Project)           | (Marketing)         |                     |                     |                    |                     |                     |

### 2-Bedroom Premium





#### TYPE CS1

97 sqm (1044 sqft) #03-07 to #25-07



3-Bedroom + Study

#### **TYPE CPS1**

106 sqm (1141 sqft) #02-14 to #24-14

### TYPE CPS1(a)

127 sqm (1367 sqft) Inclusive of strata void area of 21 sqm/ 226 sqft above living and dining

#25-14



#02-14 Not to scale

Areas include AC ledge and balcony, where applicable. All RC ledges are excluded from strata area and non-load bearing. The plans are subjected to change as may be required by relevant authorities. All areas and measurements stated herein as approximate and subject to final survey.

| Initial By | Certified By |
|------------|--------------|--------------|--------------|--------------|--------------|--------------|--------------|--------------|
|            | UVD          | UVD          | UVD          | P&T          |