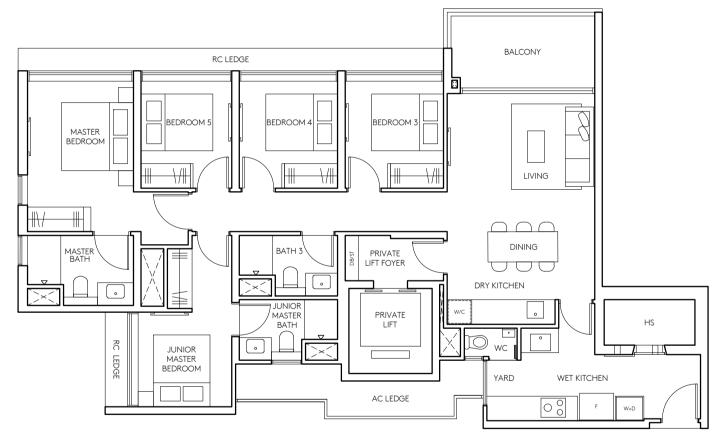

137 sqm (1475 sqft) #03-03 to #24-03

| Initial By | Certified By<br>UVD<br>(Product) | Certified By<br>UVD<br>(Proiect) | Certified By<br>UVD<br>(Marketing) | Certified By<br>P&T | Certified By<br>TWA | Certified By<br>RH | Certified By<br>IDX | Certified By<br>UTC |
|------------|----------------------------------|----------------------------------|------------------------------------|---------------------|---------------------|--------------------|---------------------|---------------------|