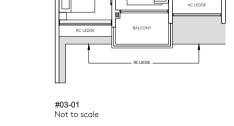

#### TYPE BP1

69 sqm (743 sqft) #03-05 to #24-05

\*Mirrored unit

#02-12\* to #24-12\*