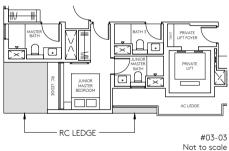

137 sqm (1475 sqft) #03-03 to #24-03

| Initial By | Certified By<br>UVD<br>(Product) | Certified By<br>UVD<br>(Proiect) | Certified By<br>UVD<br>(Marketing) | Certified By<br>P&T | Certified By<br>TWA | Certified By<br>RH | Certified By<br>IDX | Certified By<br>UTC |
|------------|----------------------------------|----------------------------------|------------------------------------|---------------------|---------------------|--------------------|---------------------|---------------------|