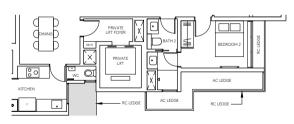

## 3-Bedroom Premium + Study

TYPE D1 4-Bedroom

120 sqm (1292 sqft) #03-06 to #24-06

\*Mirrored unit

#02-11\* to #24-11\*

Not to scale

#03-06 Not to scale

5M