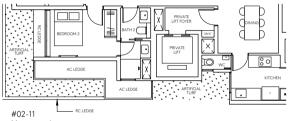

## 3-Bedroom Premium + Study

TYPE D1 4-Bedroom

120 sqm (1292 sqft) #03-06 to #24-06

\*Mirrored unit

#02-11\* to #24-11\*

Not to scale

#03-06 Not to scale

5M