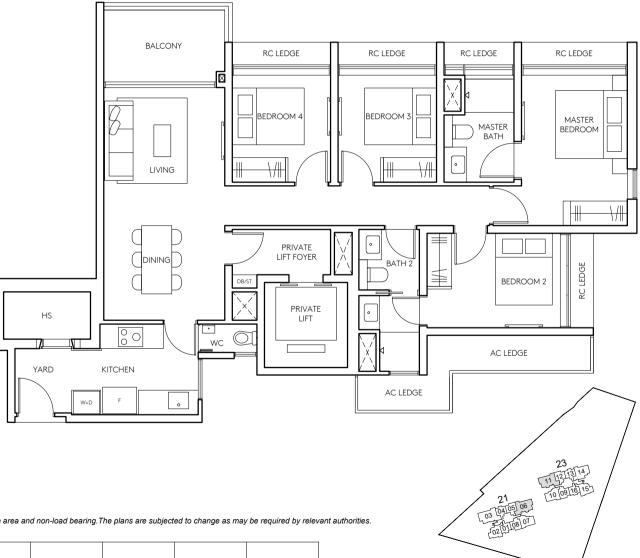

137 sqm (1475 sqft) #03-03 to #24-03

| Initial By | Certified By<br>UVD<br>(Product) | Certified By<br>UVD<br>(Proiect) | Certified By<br>UVD<br>(Marketing) | Certified By<br>P&T | Certified By<br>TWA | Certified By<br>RH | Certified By<br>IDX | Certified By<br>UTC |
|------------|----------------------------------|----------------------------------|------------------------------------|---------------------|---------------------|--------------------|---------------------|---------------------|