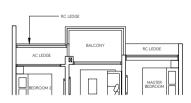

# KITCHEN MASTER BATH DINING LIVING MASTER BEDROOM BEDROOM 2 RC LEDGE BALCONY AC LEDGE -WALL APPLICABLE TO UNIT #02-09\* TO #25-09\*

Areas include AC ledge and balcony, where applicable. All RC ledges are excluded from strata area and non-load bearing. The plans are subjected to change as may be required by relevant authorities. All areas and measurements stated herein as approximate and subject to final survey.