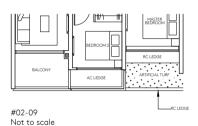

#### TYPE BP2

69 sqm (743 sqft) #03-08 to #25-08

\*Mirrored unit

#02-09\* to #25-09\*

# KITCHEN MASTER BATH DINING LIVING MASTER BEDROOM BEDROOM 2 RC LEDGE BALCONY AC LEDGE -WALL APPLICABLE TO UNIT #02-09\* TO #25-09\*

Areas include AC ledge and balcony, where applicable. All RC ledges are excluded from strata area and non-load bearing. The plans are subjected to change as may be required by relevant authorities. All areas and measurements stated herein as approximate and subject to final survey.