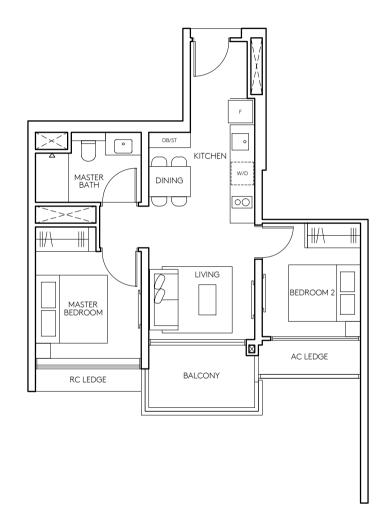

### 2-Bedroom

#02-16 Not to scale

| Initial By | Certified By |
|------------|--------------|--------------|--------------|--------------|--------------|--------------|--------------|--------------|
|            | UVD          | UVD          | UVD          | P&T          | TWA          | RH           | IDX          | UTC          |
|            | (Product)    | (Project)    | (Marketing)  |              |              |              | .5/1         | 0.0          |

# KITCHEN MASTER BATH DINING LIVING MASTER BEDROOM BEDROOM 2 RC LEDGE BALCONY AC LEDGE -WALL APPLICABLE TO UNIT #02-09\* TO #25-09\*

Areas include AC ledge and balcony, where applicable. All RC ledges are excluded from strata area and non-load bearing. The plans are subjected to change as may be required by relevant authorities. All areas and measurements stated herein as approximate and subject to final survey.