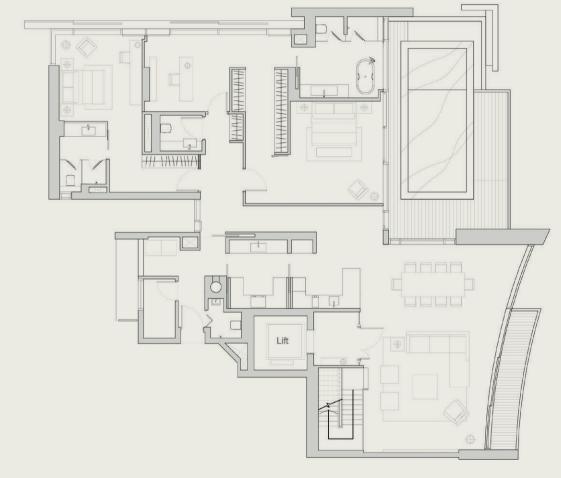

eight of approximately 540mm only. Areas include A/C ledge, balcony, PES and void area. Furnitures shown in the plan are for illustration purpose only.









# PENTHOUSE C

### CAMELLIA

#11-03 | 539 sm (5802 sf)

 $Lower\ Level$ 





Low wall is built up to the height of approximately 540mm only.

Areas include A/C ledge, balcony, PES and void area. Furnitures shown in the plan are for illustration purpose only.











## PENTHOUSE D

### DAFFODIL

#11-04 | 554 sm (5964 sf)

 $Lower\ Level$ 



#### OTF.

Low wall is built up to the height of approximately 540mm only.

Areas include A/C ledge, balcony, PES and void area. Furnitures shown in the plan are for illustration purpose only.





#### OTF.



## PENTHOUSE E

### **EDELWEISS**

#11-05 | 614 sm (6610 sf)

 $Lower\ Level$ 





Low wall is built up to the height of approximately 540mm only.

Areas include A/C ledge, balcony, PES and void area. Furnitures shown in the plan are for illustration purpose only.







#### OTF.

## GARDEN VILLA

### DAFFODIL





Low wall is built up to the height of approximately 540mm only.

Areas include A/C ledge, balcony, PES and void area. Furnitures shown in the plan are for illustration purpose only.

## GARDEN VILLA

### **EDELWEISS**

#03-05 | 328 sm (3531 sf)



#### INTF.

## TYPE A

### AZALEA

#05-01 to #09-01 | 315 sm (3391 sf)



#### NOTE:

Low wall is built up to the height of approximately 540mm only.

Areas include A/C ledge, balcony, PES and void area. Furnitures shown in the plan are for illustration purpose only.

## TYPE A1

### **AZALEA**

#04-01 | 317 sm