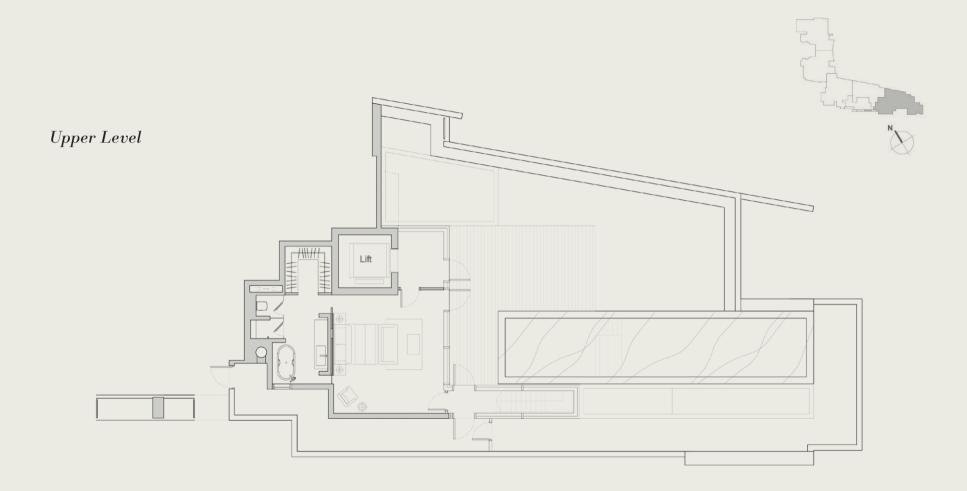

#### JOTE.

Low wall is built up to the height of approximately 540mm only.

Areas include A/C ledge, balcony, PES and void area. Furnitures shown in the plan are for illustration purpose only.