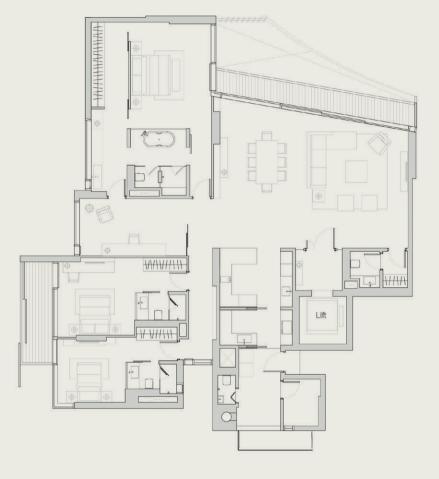

#### JOTE.

Low wall is built up to the height of approximately 540mm only.

Areas include A/C ledge, balcony, PES and void area. Furnitures shown in the plan are for illustration purpose only.