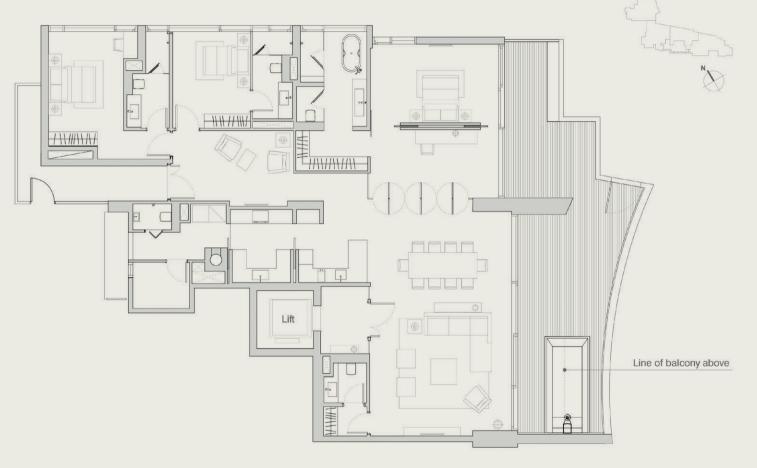

#### **EDELWEISS**

#06-05 to #10-05 | 313 sm (3370 sf)

#### NOTE:

Low wall is built up to the height of approximately 540mm only.

Areas include A/C ledge, balcony, PES and void area. Furnitures shown in the plan are for illustration purpose only.