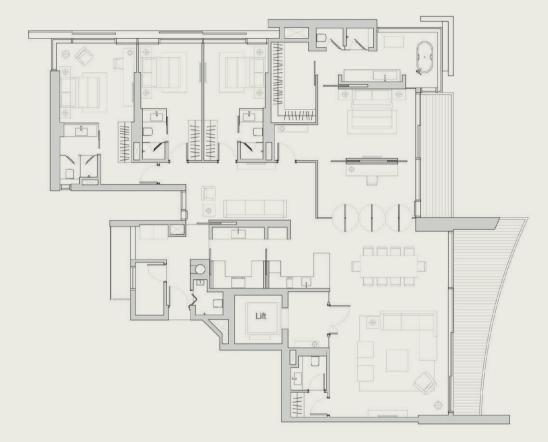

# PENTHOUSE C

### CAMELLIA

#11-03 | 539 sm (5802 sf)

 $Lower\ Level$ 

Low wall is built up to the height of approximately 540mm only.

Areas include A/C ledge, balcony, PES and void area. Furnitures shown in the plan are for illustration purpose only.