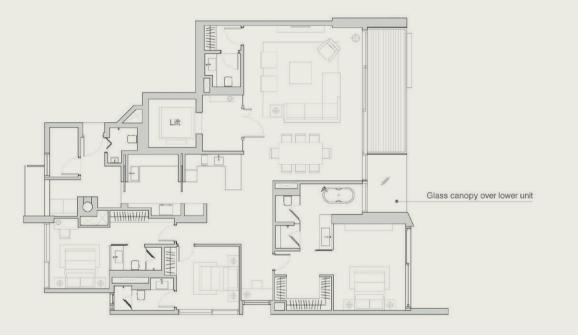

# PENTHOUSE B

### BEGONIA

#11-02 | 383 sm (4221 sf)

 $Lower\ Level$ 

Low wall is built up to the height of approximately 540mm only. Areas include A/C ledge, balcony, PES and void area. Furnitures shown in the plan are for illustration purpose only.