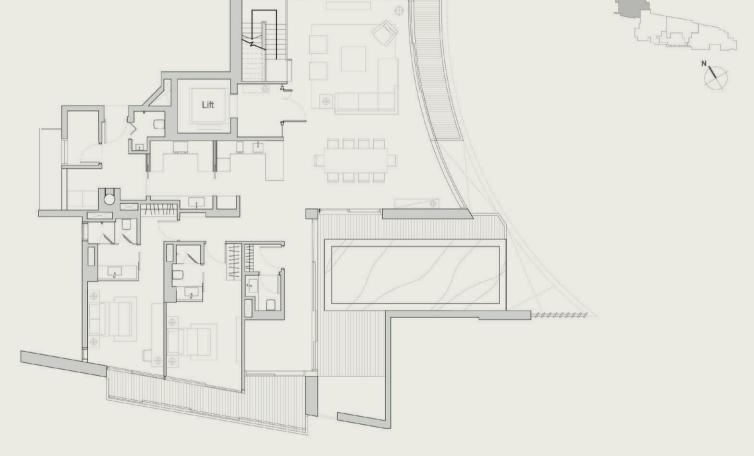

# PENTHOUSE C

### CAMELLIA

#11-03 | 539 sm (5802 sf)

 $Lower\ Level$ 

Low wall is built up to the height of approximately 540mm only.

Areas include A/C ledge, balcony, PES and void area. Furnitures shown in the plan are for illustration purpose only.