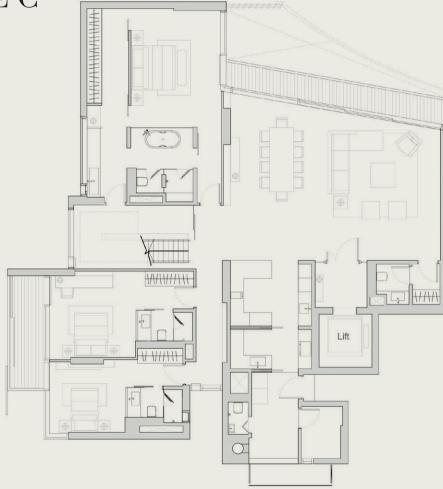

# PENTHOUSE C

### CAMELLIA

#11-03 | 539 sm (5802 sf)

 $Lower\ Level$ 

Low wall is built up to the height of approximately 540mm only.

Areas include A/C ledge, balcony, PES and void area. Furnitures shown in the plan are for illustration purpose only.