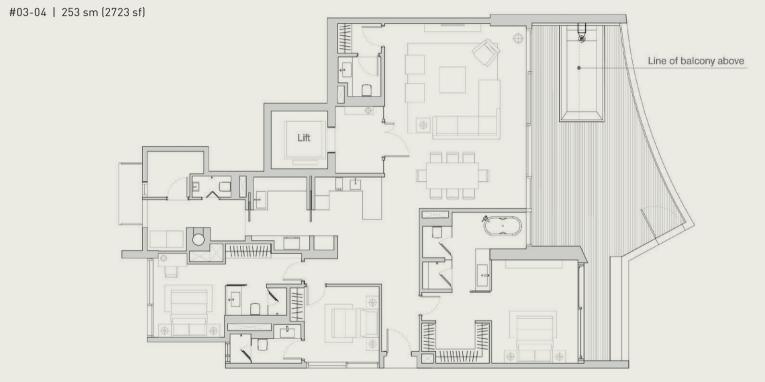

Low wall is built up to the height of approximately 540mm only.

Areas include A/C ledge, balcony, PES and void area. Furnitures shown in the plan are for illustration purpose only.











## PENTHOUSE D

### DAFFODIL

#11-04 | 554 sm (5964 sf)

 $Lower\ Level$ 



#### OTF.

Low wall is built up to the height of approximately 540mm only.

Areas include A/C ledge, balcony, PES and void area. Furnitures shown in the plan are for illustration purpose only.





#### OTF.



## PENTHOUSE E

### **EDELWEISS**

#11-05 | 614 sm (6610 sf)

 $Lower\ Level$ 





Low wall is built up to the height of approximately 540mm only.

Areas include A/C ledge, balcony, PES and void area. Furnitures shown in the plan are for illustration purpose only.







#### OTF.

## GARDEN VILLA

### DAFFODIL





Low wall is built up to the height of approximately 540mm only.

Areas include A/C ledge, balcony, PES and void area. Furnitures shown in the plan are for illustration purpose only.

## GARDEN VILLA

### **EDELWEISS**

#03-05 | 328 sm (3531 sf)



#### INTF.

## TYPE A

### AZALEA

#05-01 to #09-01 | 315 sm (3391 sf)



#### NOTE:

Low wall is built up to the height of approximately 540mm only.

Areas include A/C ledge, balcony, PES and void area. Furnitures shown in the plan are for illustration purpose only.

## TYPE A1

### **AZALEA**

#04-01 | 317 sm (3413 sf)



#### OTF.

## TYPE B

### BEGONIA

#05-02 to #10-02 | 197 s m (2120 sf)





#### JOTE.

Low wall is built up to the height of approximately 540mm only.

Areas include A/C ledge, balcony, PES and void area. Furnitures show