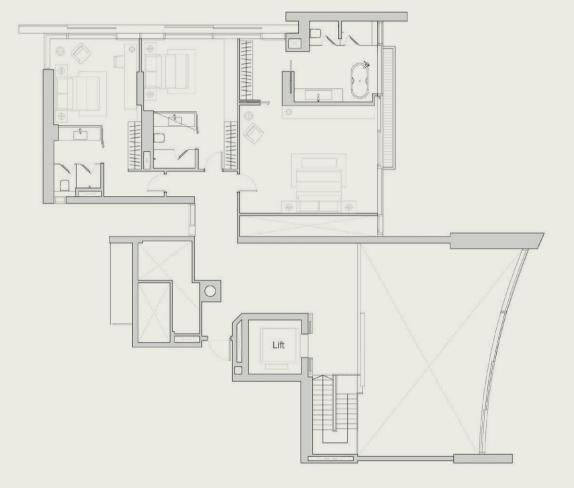

#### NOTE:

Low wall is built up to the height of approximately 540mm only.

Areas include A/C ledge, balcony, PES and void area. Furnitures shown in the plan are for illustration purpose only.