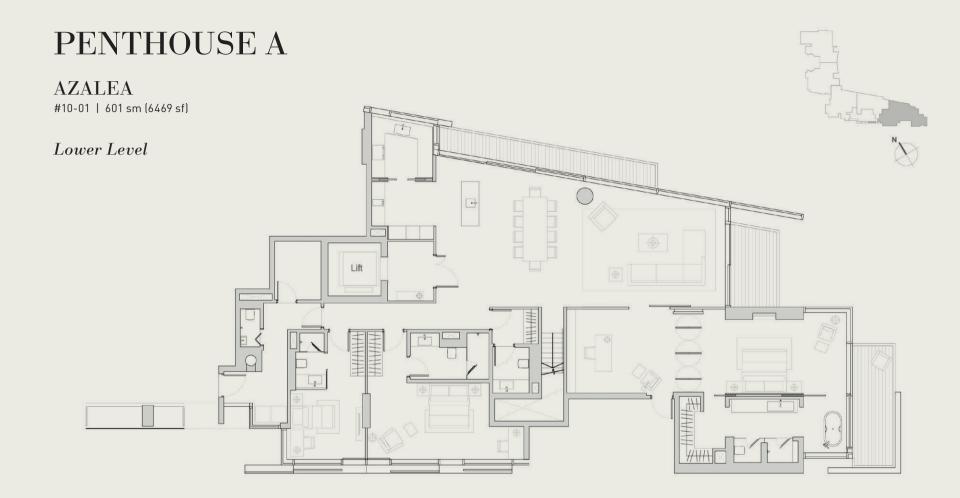

#### JOTE.

Low wall is built up to the height of approximately 540mm only.

Areas include A/C ledge, balcony, PES and void area. Furnitures shown in the plan are for illustration purpose only.