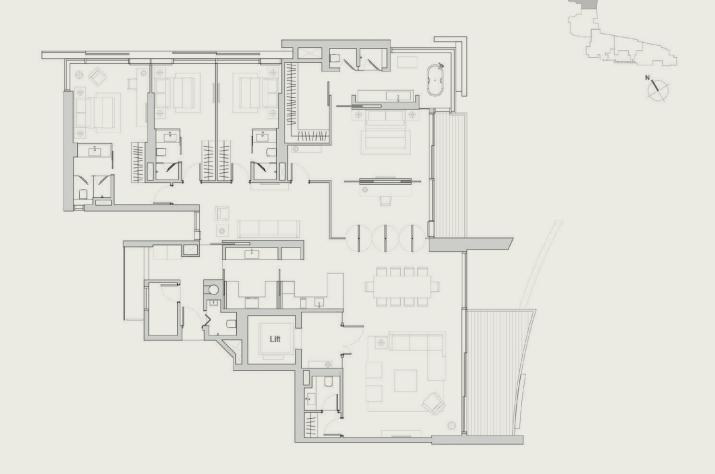

# PENTHOUSE C

### CAMELLIA

#11-03 | 539 sm (5802 sf)

 $Lower\ Level$ 

Low wall is built up to the height of approximately 540mm only.

Areas include A/C ledge, balcony, PES and void area. Furnitures shown in the plan are for illustration purpose only.