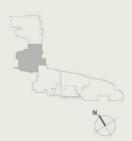

## TYPE D

### DAFFODIL

#10-04 | 285 sm (3068 sf)

Low wall is built up to the height of approximately 540mm only.

Areas include A/C ledge, balcony, PES and void area. Furnitures shown in the plan are for illustration purpose only.