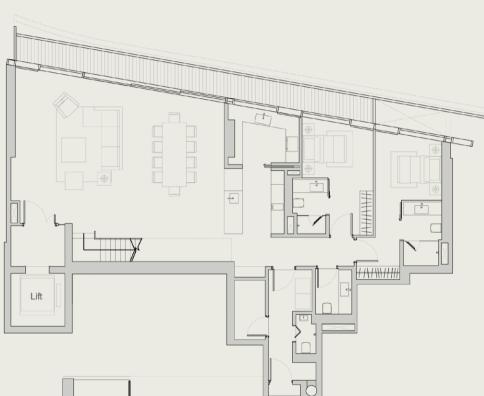

#### JOTE.

Low wall is built up to the height of approximately 540mm only.

Areas include A/C ledge, balcony, PES and void area. Furnitures shown in the plan are for illustration purpose only.