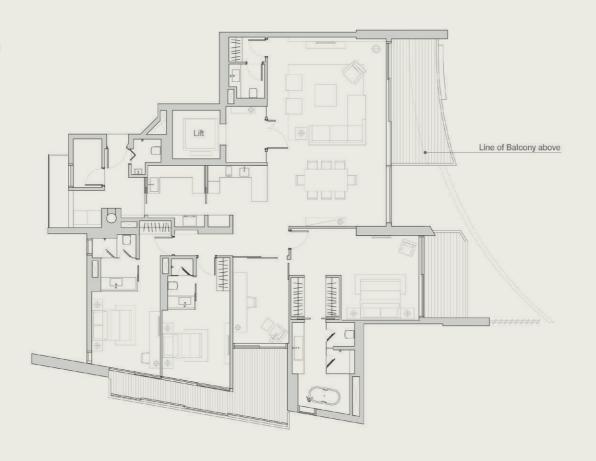

#### OTF.

Low wall is built up to the height of approximately 540mm only.

Areas include A/C ledge, balcony, PES and void area. Furnitures shown in the plan are for illustration purpose only.