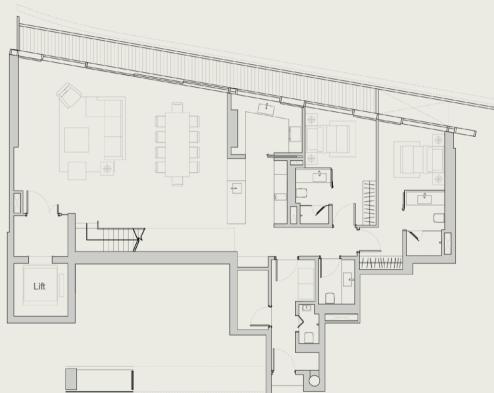

#### JOTE.

Low wall is built up to the height of approximately 540mm only.

Areas include A/C ledge, balcony, PES and void area. Furnitures shown in the plan are for illustration purpose only.