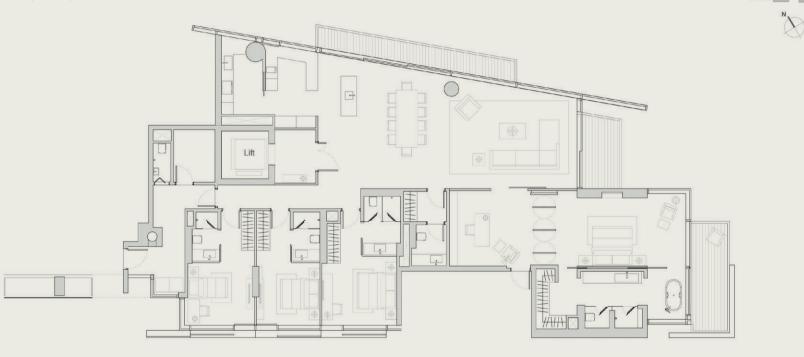

## PENTHOUSE D

### DAFFODIL

#11-04 | 554 sm (5964 sf)

 $Lower\ Level$ 

#### OTF.

Low wall is built up to the height of approximately 540mm only.

Areas include A/C ledge, balcony, PES and void area. Furnitures shown in the plan are for illustration purpose only.