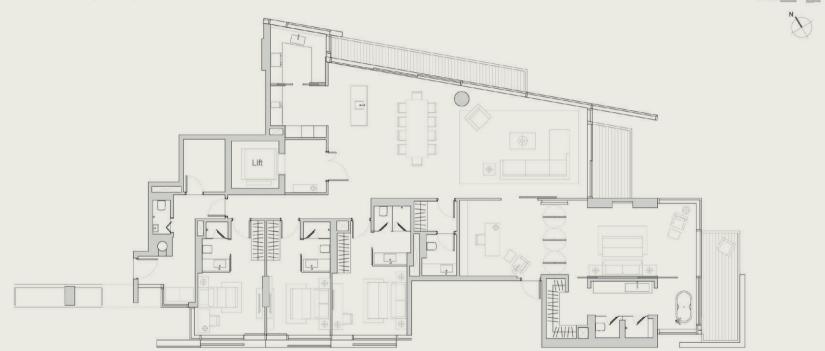

## PENTHOUSE D

### DAFFODIL

#11-04 | 554 sm (5964 sf)

 $Lower\ Level$ 

#### OTF.

Low wall is built up to the height of approximately 540mm only.

Areas include A/C ledge, balcony, PES and void area. Furnitures shown in the plan are for illustration purpose only.