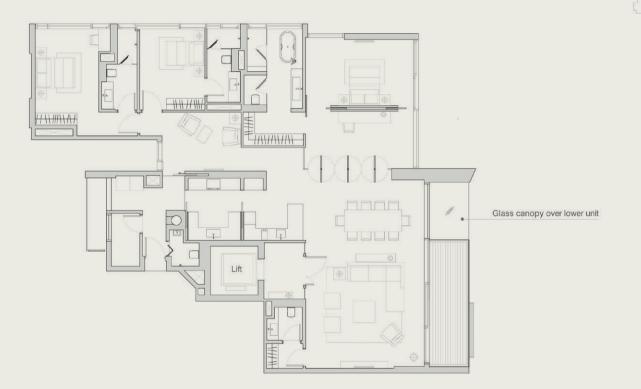

ight of approximately 540mm only.

Areas include A/C ledge, balcony, PES and void area. Furnitures shown in the plan are for illustration purpose only.

## TYPE D2

### DAFFODIL

#04-04 | 214 sm (2304 sf)





#### NOTE:

## TYPE E1

#### **EDELWEISS**

#06-05 to #10-05 | 313 sm (3370 sf)



#### NOTE:

Low wall is built up to the height of approximately 540mm only.

Areas include A/C ledge, balcony, PES and void area. Furnitures shown in the plan are for illustration purpose only.

## TYPE E1A

### EDELWEISS

#05-05 | 316 sm (3402 sf)





#### IOTE:

Low wall is built up to the height of approximately 540mm only.

Areas include A/C ledge, balcony, PES and void area. Furnitures shown in the plan are for illustration purpose only.

## TYPE E2

### **EDELWEISS**

#04-05 | 263 sm (2831 sf)



#### OTF.