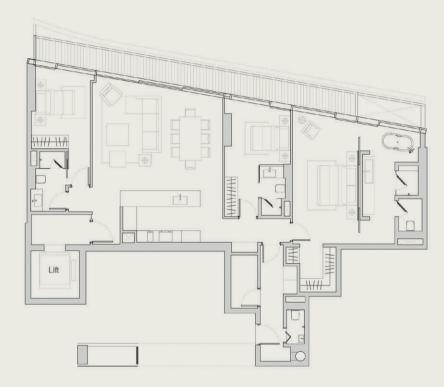

## PENTHOUSE D

### DAFFODIL

#11-04 | 554 sm (5964 sf)

 $Lower\ Level$ 

#### OTF.

Low wall is built up to the height of approximately 540mm only.

Areas include A/C ledge, balcony, PES and void area. Furnitures shown in the plan are for illustration purpose only.