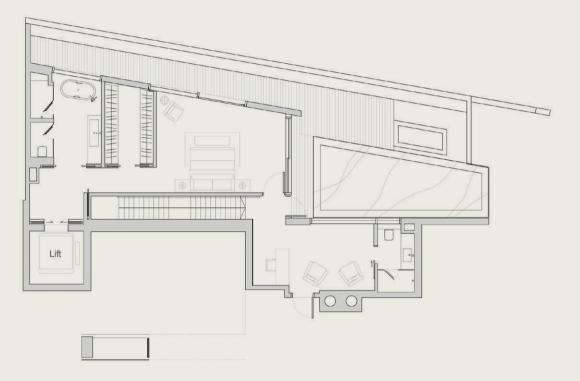

#### JOTE.

Low wall is built up to the height of approximately 540mm only.

Areas include A/C ledge, balcony, PES and void area. Furnitures shown in the plan are for illustration purpose only.



#### OTF.

# PENTHOUSE B

### BEGONIA

#11-02 | 383 sm (4221 sf)

 $Lower\ Level$ 







Low wall is built up to the height of approximately 540mm only. Areas include A/C ledge, balcony, PES and void area. Furnitures shown in the plan are for illustration purpose only.









# PENTHOUSE C

### CAMELLIA

#11-03 | 539 sm (5802 sf)

 $Lower\ Level$ 





Low wall is built up to the height of approximately 540mm only.

Areas include A/C ledge, balcony, PES and void area. Furnitures shown in the plan are for illustration purpose only.











## PENTHOUSE D

### DAFFODIL

#11-04 | 554 sm (5964 sf)

 $Lower\ Level$ 



#### OTF.

Low wall is built up to the height of approximately 540mm only.

Areas include A/C ledge, balcony, PES and void area. Furnitures shown in the plan are for illustration purpose only.





#### OTF.



## PENTHOUSE E

### **EDELWEISS**

#11-05 | 614 sm (6610 sf)

 $Lower\ Level$ 





Low wall is built up to the height of approximately 540mm only.

Areas include A/C ledge, balcony, PES and void area. Furnitures shown in the plan are fo