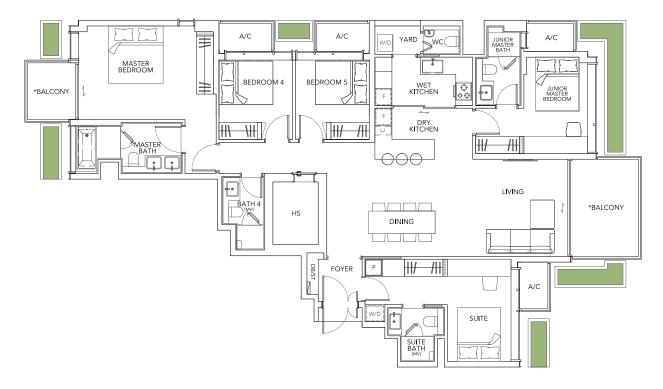

balcony screens are to be used. For an illustration of the approved balcony screen, please refer to the mock-up of the balcony screen at Type D2 show unit.

LEGEND:

Communal Planter

### B1 63 sqm Block 8 #02-09 to #05-09

Block 8 #02-10 to #05-10 (Mirror Image)



Β3

73 sqm Block 16 #02-23 to #05-23 Block 16 #02-26 to #05-26 (Mirror Image)



## 4 BEDROOM (D2)

D2



## 2 BEDROOM + GUEST (B7)

#### B7 80 sqm Block 6 #02

Block 6 #02-02 to #05-02 Block 6 #02-03 to #05-03 (Mirror Image)

#### 7 F MASTER BATH A/C MASTER BEDROOM ₩ Л +BEDROOM 2 **آ** [><]BATH 2 A/C -\II HS GUEST 00 1 W/D ۴Ē F KITCHEN LIVING \*BALCONY pinind

## 3 BEDROOM (C1)

# C1

93 sqm Block 6 #02-01 to #05-01 Block 6 #02-04 to #05-04 (Mirror Image)



# 5 BEDROOM DUAL-KEY (E1)

### E1 168 sqm Block 16 #02-24 to #05-24