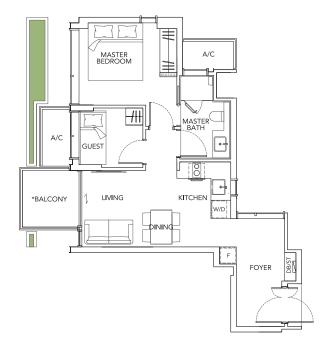

### 1 BEDROOM + GUEST (A3)

### A2 46 sqm Block 8 #02-05 to #05-05 Block 8 #02-13 to #05-13 (Mirror Image)

A3

60 sqm Block 8 #02-07 to #05-07