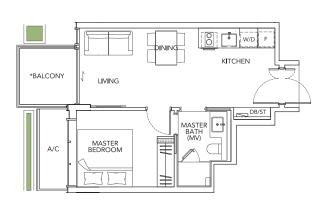

### 1 BEDROOM (A2)

### A2 46 sqm Block 8 #02-05 to #05-05 Block 8 #02-13 to #05-13 (Mirror Image)

A3

60 sqm Block 8 #02-07 to #05-07