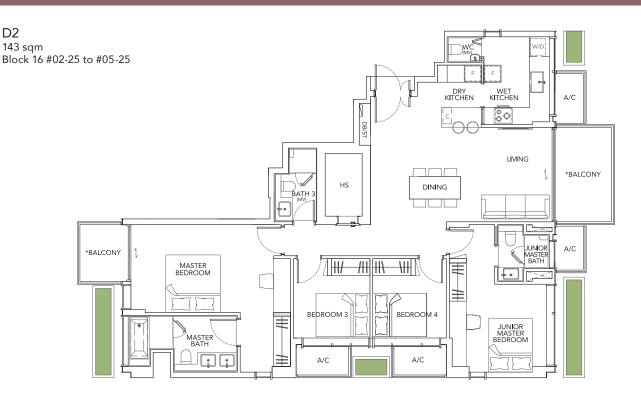

## 4 BEDROOM (D2)

D2

### 4 BEDROOM DUAL-KEY (D1)

D1 137 sqm Block 10 #02-16 to #05-16

All floor areas indicated are inclusive of AC Ledge, Balcony and Strata Void where applicable. All floor areas are estimates only and subject to final survey. All floor plans are subject to changes as may be required or approved by the relevant authorities. \*The Balcony shall not be enclosed. Only approved balcony screens are to be used. For an illustration of the approved balcony screen, please refer to the mock-up of the balcony screen at Type D2 show unit.