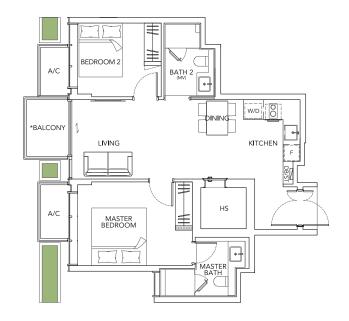

## 2 BEDROOM + GUEST (B7)

#### B7 80 sqm Block 6 #02

Block 6 #02-02 to #05-02 Block 6 #02-03 to #05-03 (Mirror Image)