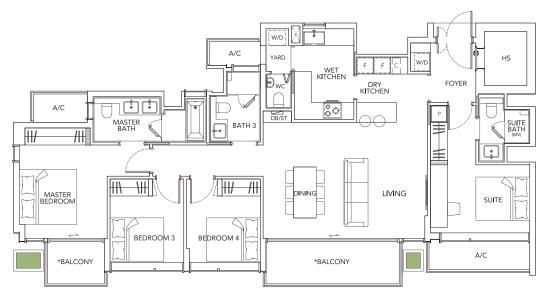

### 4 BEDROOM DUAL-KEY (D1)

D1 137 sqm Block 10 #02-16 to #05-16

All floor areas indicated are inclusive of AC Ledge, Balcony and Strata Void where applicable. All floor areas are estimates only and subject to final survey. All floor plans are subject to changes as may be required or approved by the relevant authorities. \*The Balcony shall not be enclosed. Only approved balcony screens are to be used. For an illustration of the approved balcony screen, please refer to the mock-up of the balcony screen at Type D2 show unit.