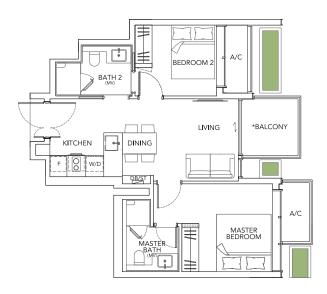

## 2 BEDROOM + GUEST (B7)

#### B7 80 sqm Block 6 #02

Block 6 #02-02 to #05-02 Block 6 #02-03 to #05-03 (Mirror Image)