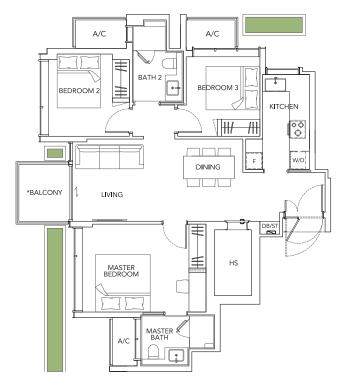

## 3 BEDROOM (C1)

# C1

93 sqm Block 6 #02-01 to #05-01 Block 6 #02-04 to #05-04 (Mirror Image)