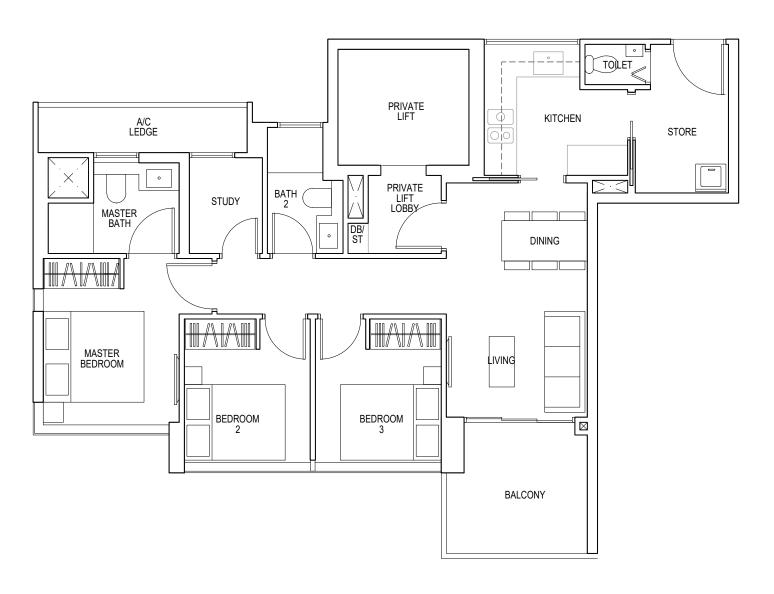

### TYPE D1

125 sq m / 1346 sq ft

#25-03\*to #35-03\* #25-08 to #35-08

\*Mirror Image