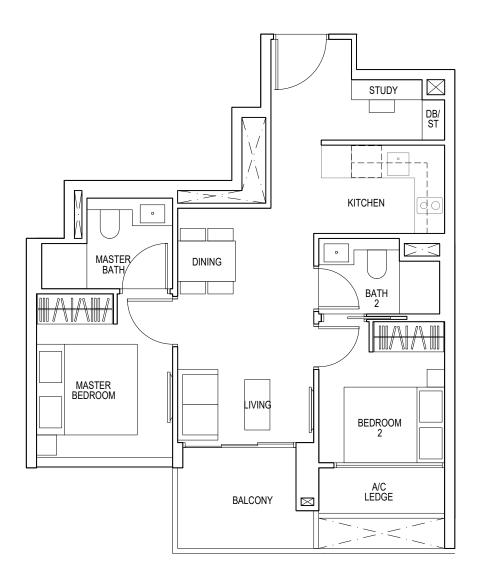

\* #06-07 to #12-07 #15-04\* to #22-04\* #15-07 to #22-07









## **TYPE A2**

55 sq m / 592 sq ft

#13-04\*, #13-07, #23-04\*, #23-07





\*Mirror Image



### TYPE A3

47 sq m / 506 sq ft

#06-01\*to #12-01\* #06-10 to #12-10









## **TYPE A4**

59 sq m / 635 sq ft

#13-01\*, #13-10









### TYPE B1

60 sq m / 646 sq ft

#15-01\*to #22-01\* #15-10 to #22-10 #25-01\*to #35-01\* #25-10 to #35-10









## **TYPE B2**

75 sq m / 807 sq ft

#23-01\*, #23-10





\*Mirror Image



### **TYPE B3**

58 sq m / 624 sq ft

#06-05\*to #12-05\* #06-06 to #12-06 #15-05\*to #22-05\* #15-06 to #22-06





\*Mirror Image



## **TYPE B4**

71 sq m / 764 sq ft

#13-05\*, #13-06 #23-05\*, #23-06





\*Mirror Image



### TYPE B5

61 sq m / 657 sq ft

#25-05\*to #35-05\* #25-06 to #35-06





\*Mirror Image



### **TYPE B6**

63 sq m / 678 sq ft

#06-02\*to #12-02\* #06-09 to #12-09





\*Mirror Image



### **TYPE B7**

78 sq m / 840 sq ft

#13-02\*, #13-09





\*Mirror Image



## TYPE C1

85 sq m / 915 sq ft

#15-02\*to #22-02\* #15-09 to #22-09 #25-02\*to #35-02\* #25-09 to #35-09





\*Mirror Image



## TYPE C2

99 sq m / 1066 sq ft

#23-02\*, #23-09





\*Mirror Image



### TYPE C3

89 sq m / 958 sq ft

#06-03\*to #12-03\* #06-08 to #12-08 #15-03\*to #22-03\* #15-08 to #22-08





\*Mirror Image



### **TYPE C4**

103 sq m / 1109 sq ft

#13-03\*, #13-08, #23-03\*, #23-08





\*Mirror Image



### TYPE D1

125 sq m / 1346 sq ft

#25-03\*to #35-03\* #25-08 to #35-08





\*Mirror Image



## **TYPE PH1**

169 sq m / 1819 sq ft

#36-01\*, #36-10



\*Mirror Imag