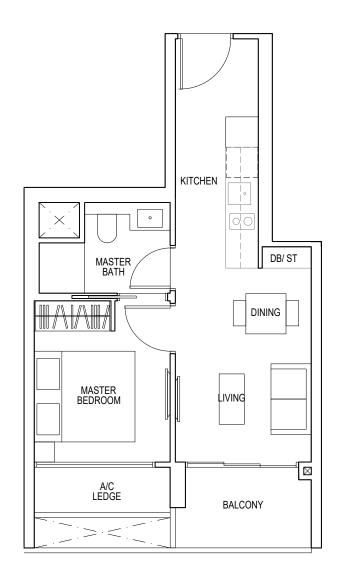

### TYPE A1

43 sq m / 463 sq ft

#06-04\* to #12-04\* #06-07 to #12-07 #15-04\* to #22-04\* #15-07 to #22-07