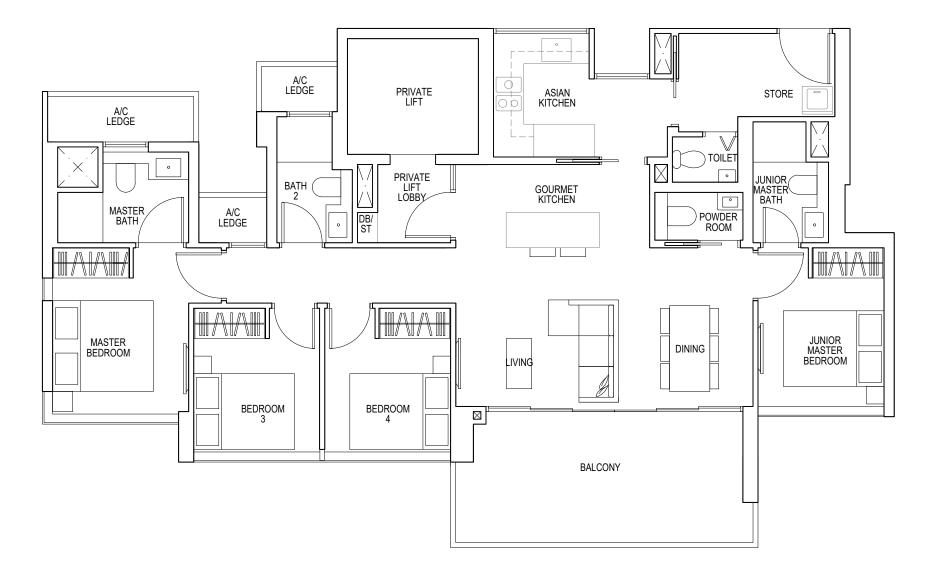

### TYPE D1

125 sq m / 1346 sq ft

#25-03\*to #35-03\* #25-08 to #35-08

\*Mirror Image