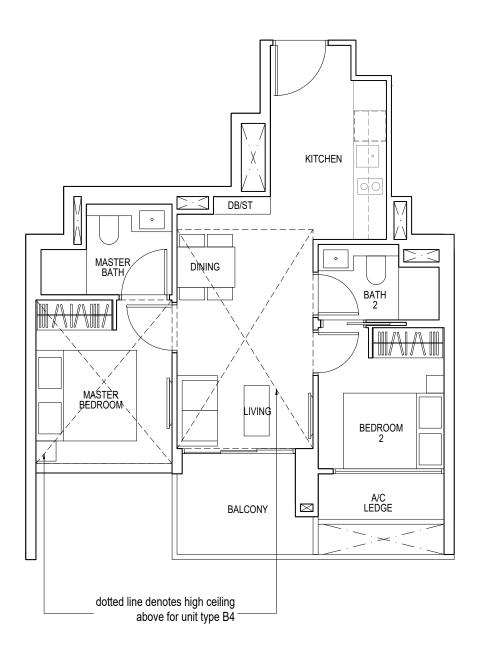

## **TYPE B4**

71 sq m / 764 sq ft

#13-05\*, #13-06 #23-05\*, #23-06

\*Mirror Image