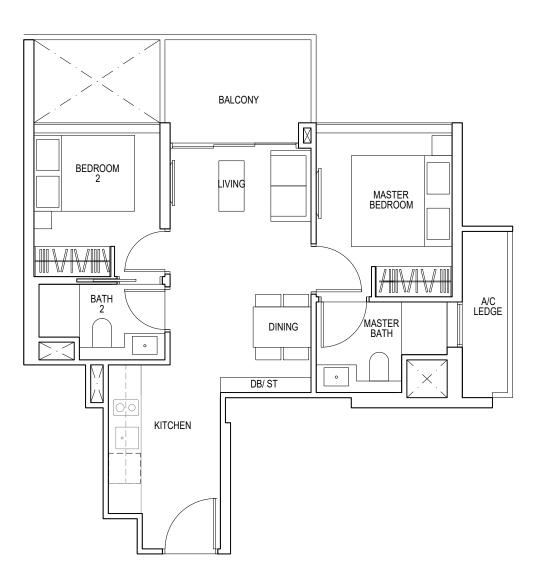

### **TYPE B3**

58 sq m / 624 sq ft

#06-05\*to #12-05\* #06-06 to #12-06 #15-05\*to #22-05\* #15-06 to #22-06

\*Mirror Image