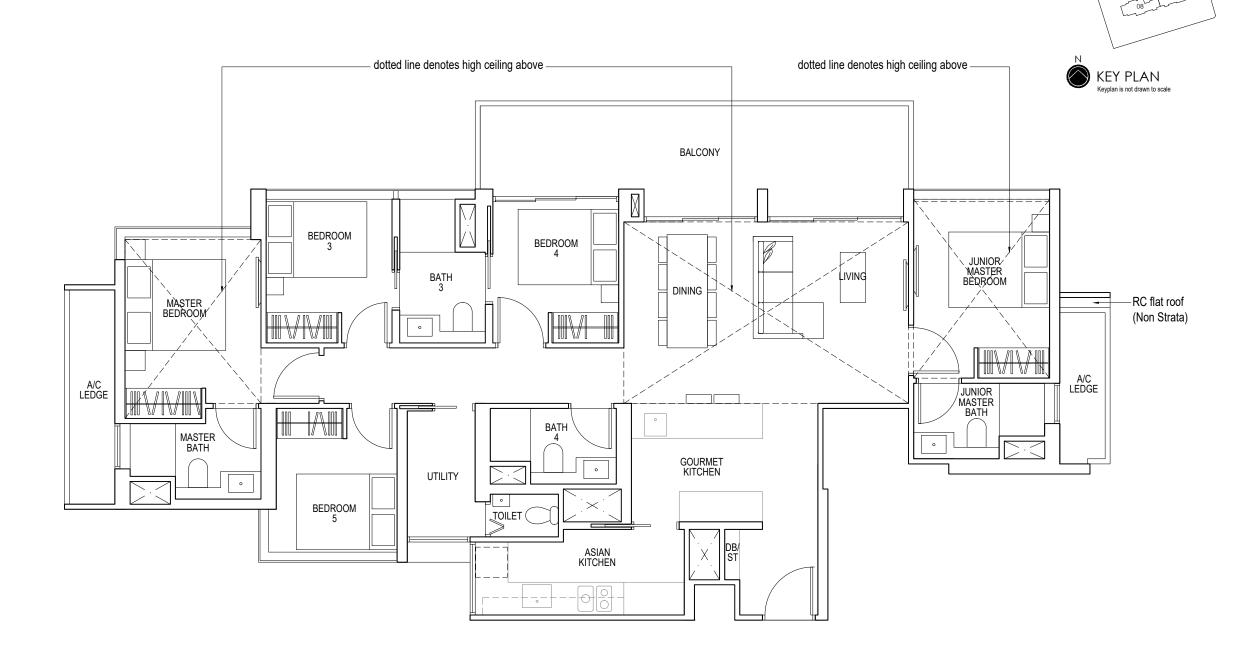

## **TYPE PH1**

169 sq m / 1819 sq ft

#36-01\*, #36-10

\*Mirror Image

#### **TYPE PH2**

207 sq m / 2228 sq ft

#36-03\*, #36-08

\*Mirror Image