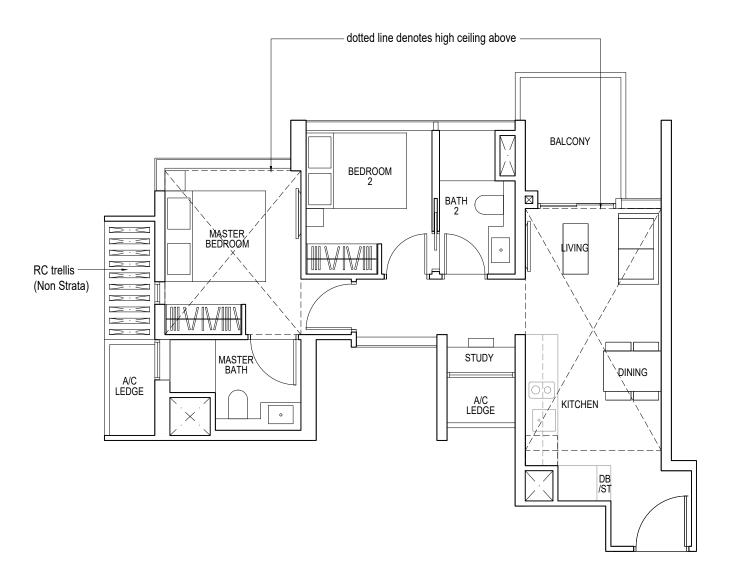

### TYPE A1

43 sq m / 463 sq ft

#06-04\* to #12-04\* #06-07 to #12-07 #15-04\* to #22-04\* #15-07 to #22-07

## **TYPE A2**

55 sq m / 592 sq ft

#13-04\*, #13-07, #23-04\*, #23-07

\*Mirror Image

### TYPE A3

47 sq m / 506 sq ft

#06-01\*to #12-01\* #06-10 to #12-10

## **TYPE A4**

59 sq m / 635 sq ft

#13-01\*, #13-10

### TYPE B1

60 sq m / 646 sq ft

#15-01\*to #22-01\* #15-10 to #22-10 #25-01\*to #35-01\* #25-10 to #35-10

### **TYPE B3**

58 sq m / 624 sq ft

#06-05\*to #12-05\* #06-06 to #12-06 #15-05\*to #22-05\* #15-06 to #22-06

\*Mirror Image

### **TYPE B6**

63 sq m / 678 sq ft

#06-02\*to #12-02\* #06-09 to #12-09

\*Mirror Image