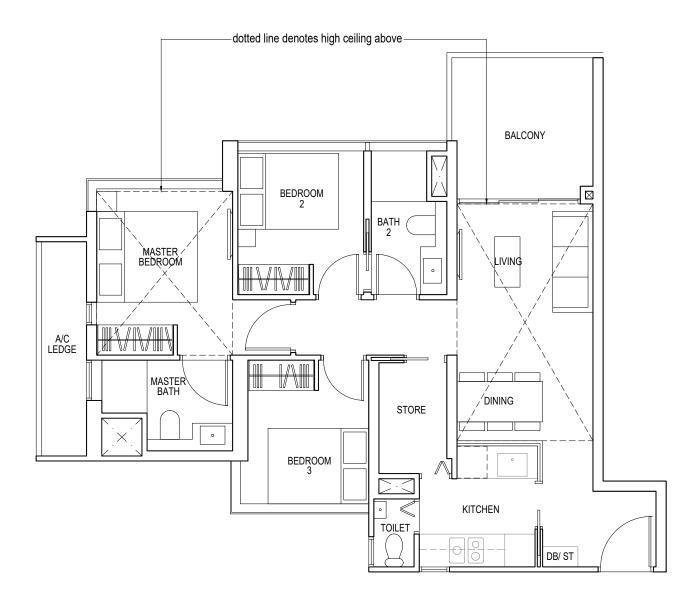

### TYPE C3

89 sq m / 958 sq ft

#06-03\*to #12-03\* #06-08 to #12-08 #15-03\*to #22-03\* #15-08 to #22-08

\*Mirror Image

### **TYPE C4**

103 sq m / 1109 sq ft

#13-03\*, #13-08, #23-03\*, #23-08

\*Mirror Image