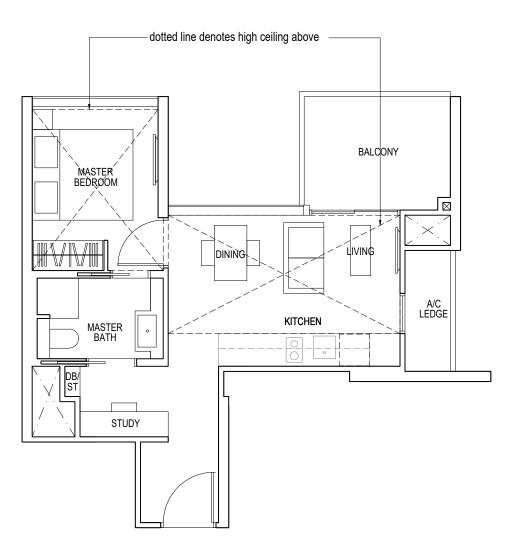

### TYPE A1

43 sq m / 463 sq ft

#06-04\* to #12-04\* #06-07 to #12-07 #15-04\* to #22-04\* #15-07 to #22-07