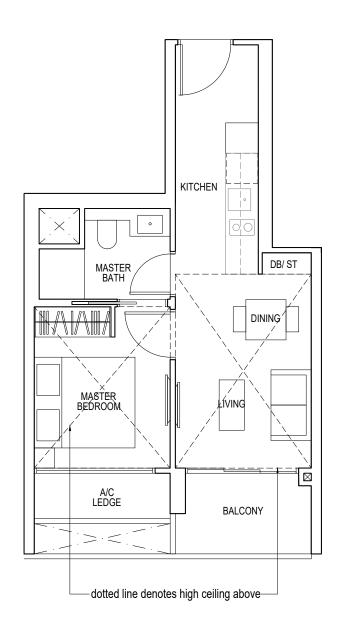

### TYPE A1

43 sq m / 463 sq ft

#06-04\* to #12-04\* #06-07 to #12-07 #15-04\* to #22-04\* #15-07 to #22-07