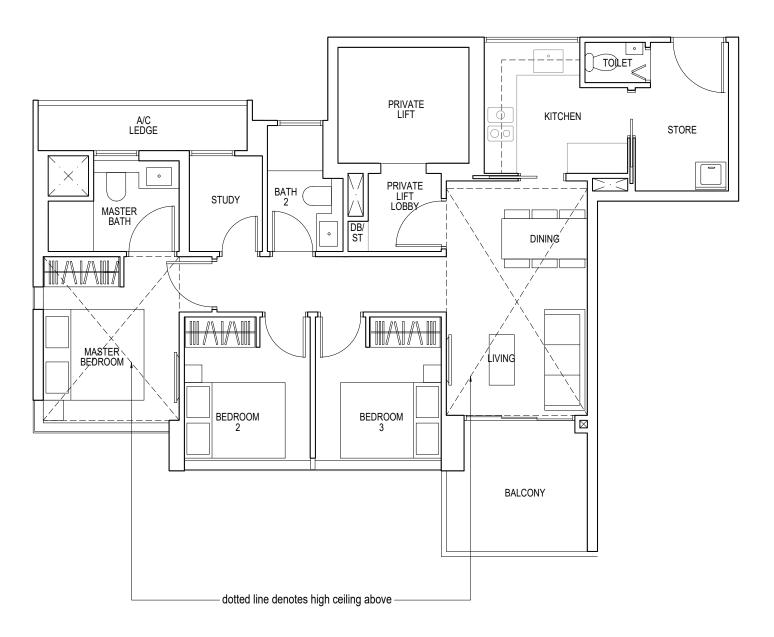

6





\*Mirror Image



## **TYPE B4**

71 sq m / 764 sq ft

#13-05\*, #13-06 #23-05\*, #23-06





\*Mirror Image



### TYPE B5

61 sq m / 657 sq ft

#25-05\*to #35-05\* #25-06 to #35-06





\*Mirror Image



### **TYPE B6**

63 sq m / 678 sq ft

#06-02\*to #12-02\* #06-09 to #12-09





\*Mirror Image



### **TYPE B7**

78 sq m / 840 sq ft

#13-02\*, #13-09





\*Mirror Image



## TYPE C1

85 sq m / 915 sq ft

#15-02\*to #22-02\* #15-09 to #22-09 #25-02\*to #35-02\* #25-09 to #35-09





\*Mirror Image



## TYPE C2

99 sq m / 1066 sq ft

#23-02\*, #23-09





\*Mirror Image



### TYPE C3

89 sq m / 958 sq ft

#06-03\*to #12-03\* #06-08 to #12-08 #15-03\*to #22-03\* #15-08 to #22-08





\*Mirror Image



### **TYPE C4**

103 sq m / 1109 sq ft

#13-03\*, #13-08, #23-03\*, #23-08





\*Mirror Image



### TYPE D1

125 sq m / 1346 sq ft

#25-03\*to #35-03\* #25-08 to #35-08





\*Mirror Image



## **TYPE PH1**

169 sq m / 1819 sq ft

#36-01\*, #36-10



\*Mirror Image



#### **TYPE PH2**

207 sq m / 2228 sq ft

#36-03\*, #36-08





\*Mirror Image