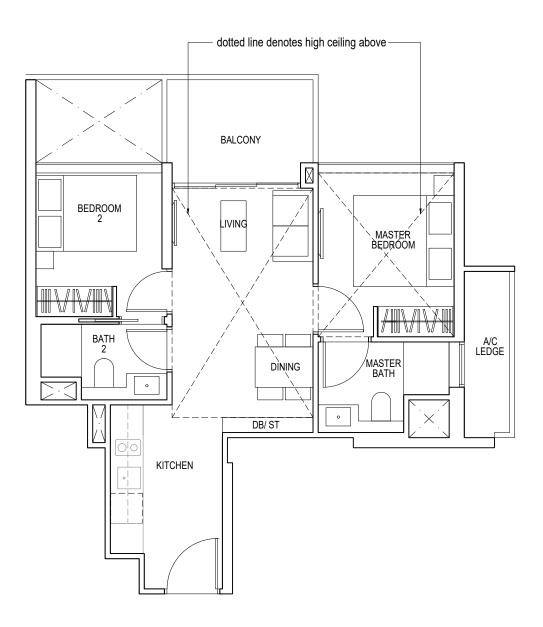

### **TYPE B3**

58 sq m / 624 sq ft

#06-05\*to #12-05\* #06-06 to #12-06 #15-05\*to #22-05\* #15-06 to #22-06

\*Mirror Image