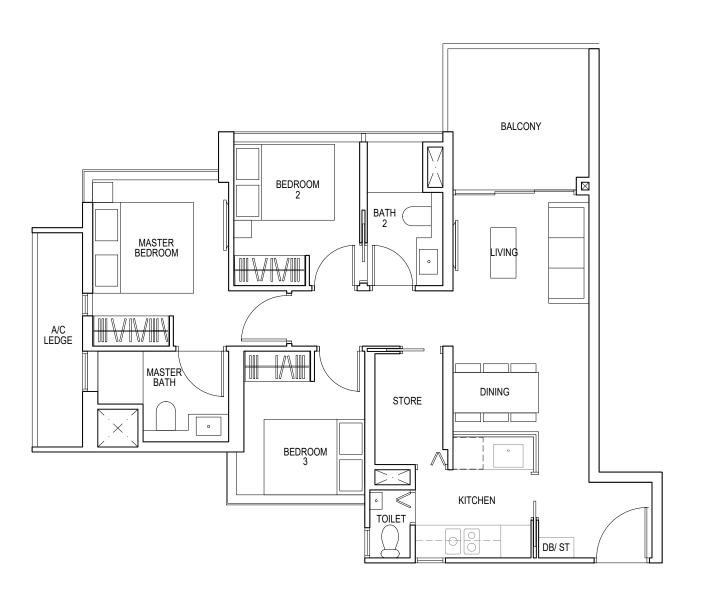

## TYPE C1

85 sq m / 915 sq ft

#15-02\*to #22-02\* #15-09 to #22-09 #25-02\*to #35-02\* #25-09 to #35-09

\*Mirror Image

## TYPE C2

99 sq m / 1066 sq ft

#23-02\*, #23-09

\*Mirror Image

### TYPE C3

89 sq m / 958 sq ft

#06-03\*to #12-03\* #06-08 to #12-08 #15-03\*to #22-03\* #15-08 to #22-08

\*Mirror Image

### **TYPE C4**

103 sq m / 1109 sq ft

#13-03\*, #13-08, #23-03\*, #23-08

\*Mirror Image

### TYPE D1

125 sq m / 1346 sq ft

#25-03\*to #35-03\* #25-08 to #35-08

\*Mirror Image