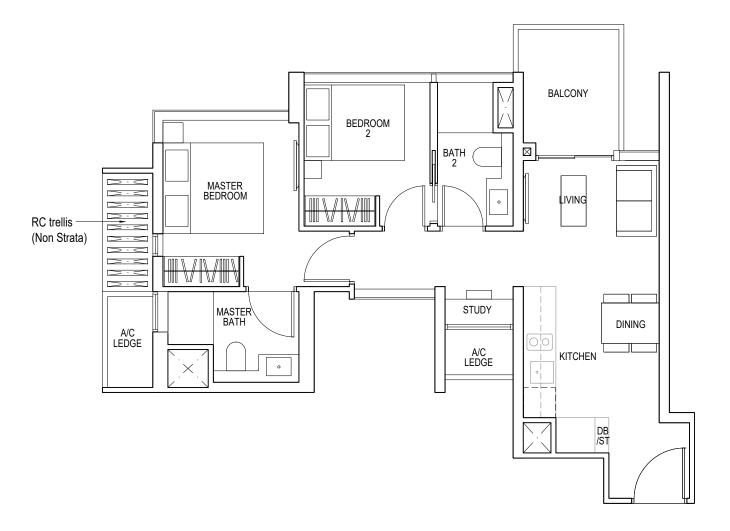

q ft

#13-04\*, #13-07, #23-04\*, #23-07





\*Mirror Image



### TYPE A3

47 sq m / 506 sq ft

#06-01\*to #12-01\* #06-10 to #12-10









## **TYPE A4**

59 sq m / 635 sq ft

#13-01\*, #13-10









### TYPE B1

60 sq m / 646 sq ft

#15-01\*to #22-01\* #15-10 to #22-10 #25-01\*to #35-01\* #25-10 to #35-10









## **TYPE B2**

75 sq m / 807 sq ft

#23-01\*, #23-10





\*Mirror Image



### **TYPE B3**

58 sq m / 624 sq ft

#06-05\*to #12-05\* #06-06 to #12-06 #15-05\*to #22-05\* #15-06 to #22-06





\*Mirror Image



## **TYPE B4**

71 sq m / 764 sq ft

#13-05\*, #13-06 #23-05\*, #23-06





\*Mirror Image



### TYPE B5

61 sq m / 657 sq ft

#25-05\*to #35-05\* #25-06 to #35-06





\*Mirror Image



### **TYPE B6**

63 sq m / 678 sq ft

#06-02\*to #12-02\* #06-09 to #12-09





\*Mirror Image



### **TYPE B7**

78 sq m / 840 sq ft

#13-02\*, #13-09





\*Mirror Image



## TYPE C1

85 sq m / 915 sq ft

#15-02\*to #22-02\* #15-09 to #22-09 #25-02\*to #35-02\* #25-09 to #35-09





\*Mirror Image



## TYPE C2

99 sq m / 1066 sq ft

#23-02\*, #23-09





\*Mirror Image



### TYPE C3

89 sq m / 958 sq ft

#06-03\*to #12-03\* #06-08 to #12-08 #15-03\*to #22-03\* #15-08 to #22-08





\*Mirror Image



### **TYPE C4**

103 sq m / 1109 sq ft

#13-03\*, #13-08, #23-03\*, #23-08





\*Mirror Image



### TYPE D1

125 sq m / 1346 sq ft

#25-03\*to #35-03\* #25-08 to #35-08





\*Mirror Image



## **TYPE PH1**

169 sq m / 1819 sq ft

#36-01\*, #36-10



\*Mirror Image



#### **TYPE PH2**

207 sq m / 2228 sq ft

#36-03\*, #36-08





\*Mirror Image