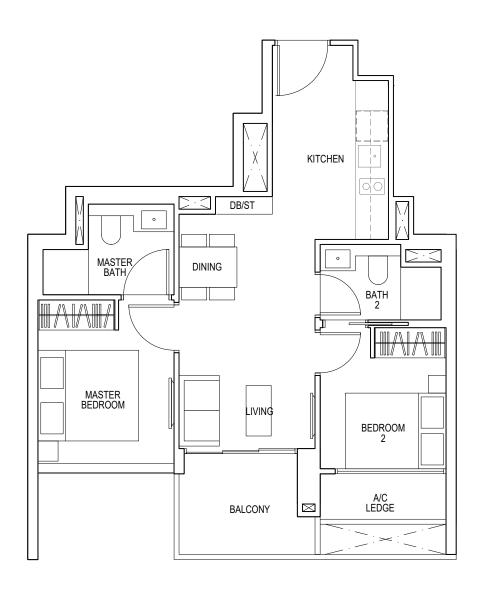

## **TYPE A2**

55 sq m / 592 sq ft

#13-04\*, #13-07, #23-04\*, #23-07

\*Mirror Image