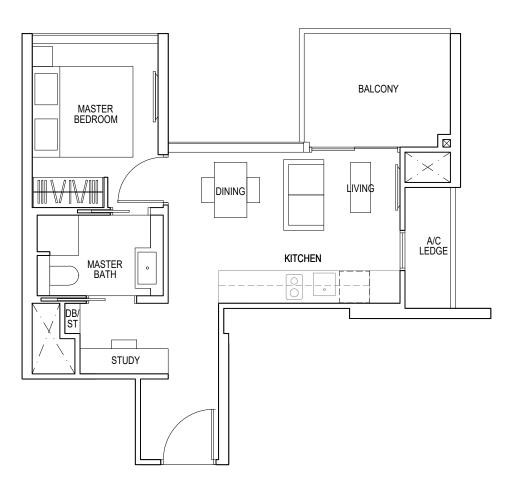

### TYPE A1

43 sq m / 463 sq ft

#06-04\* to #12-04\* #06-07 to #12-07 #15-04\* to #22-04\* #15-07 to #22-07