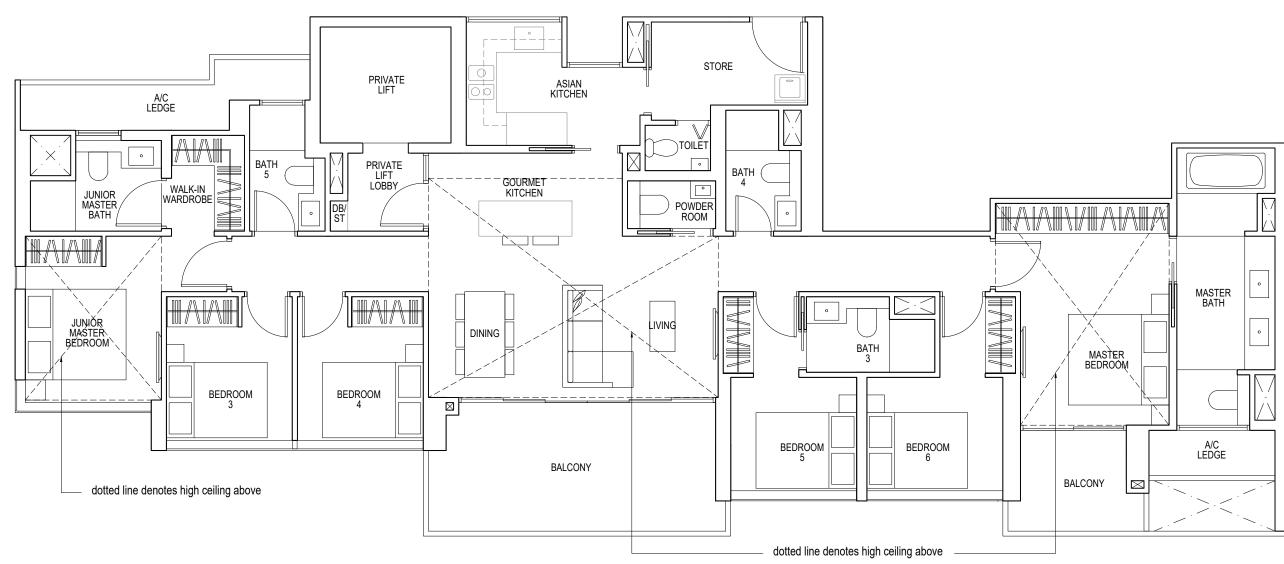

## **TYPE PH1**

169 sq m / 1819 sq ft

#36-01\*, #36-10

\*Mirror Image

#### **TYPE PH2**

207 sq m / 2228 sq ft

#36-03\*, #36-08

\*Mirror Image