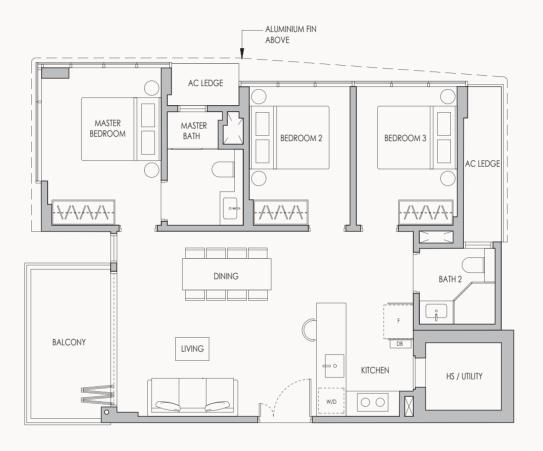

# TYPE A2

#### 2-BEDROOM + UTILITY

Area: 818 sq ft / 76 sq m (includes 6 sq m balcony & 5 sq m ac ledge)

Unit: #02-04 & #04-04

KEY PLAN NOT TO SCALE