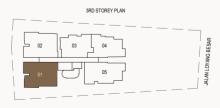

#### TYPE B2

3-BEDROOM + UTILITY

Area: 926 sq ft / 86 sq m (includes 7 sq m balcony & 4 sq m ac ledge)

Unit: #02-05 & #04-05

All plans are subjected to amendments as may be approved by the relevant authorities. Floor areas are approximate measurements and are subjected to final survey. Legend (where applicable)

\*Balconies/PES are not to be enclosed except with a balcony screen which has been approved and complies with the Competent Authority's guidelines.