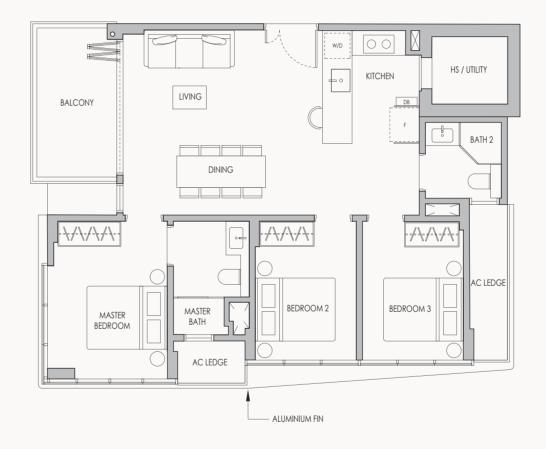

#### TYPE B2

3-BEDROOM + UTILITY

Area: 926 sq ft / 86 sq m (includes 7 sq m balcony & 4 sq m ac ledge)

Unit: #02-05 & #04-05

All plans are subjected to amendments as may be approved by the relevant authorities. Floor areas are approximate measurements and are subjected to final survey. Legend (where applicable)

\*Balconies/PES are not to be enclosed except with a balcony screen which has been approved and complies with the Competent Authority's guidelines.