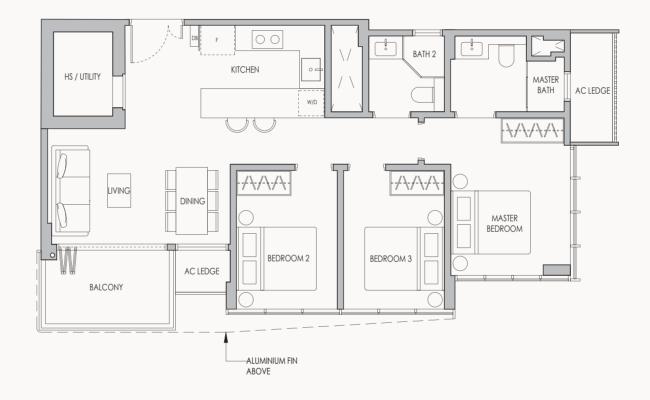

#### TYPE B2-a

3-BEDROOM + UTILITY

Area: 926 sq ft / 86 sq m

(includes 7 sq m balcony & 4 sq m ac ledge)

Unit: #03-05

KEY PLAN NOT TO SCALE

All plans are subjected to amendments as may be approved by the relevant authorities. Floor areas are approximate measurements and are subjected to final survey. Legend (where applicable)

\*Balconies/PES are not to be enclosed except with a balcony screen which has been approved and complies with the Competent Authority's guidelines.