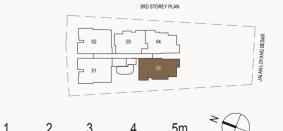

# TYPE A1-b

2-BEDROOM + UTILITY

Area: 775 sq ft / 72 sq m

(includes 6 sq m balcony & 5 sq m ac ledge)

Unit: #05-03

KEY PLAN NOT TO SCALE

All plans are subjected to amendments as may be approved by the relevant authorities. Floor areas are approximate measurements and are subjected to final survey. Legend (where applicable)

\*Balconies/PES are not to be enclosed except with a balcony screen which has been approved and complies with the Competent Authority's guidelines.