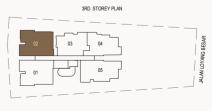

# TYPE A1-a

#### 2-BEDROOM + UTILITY

Area: 775 sq ft / 72 sq m

(includes 6 sq m balcony & 5 sq m ac ledge)

Unit: #03-03