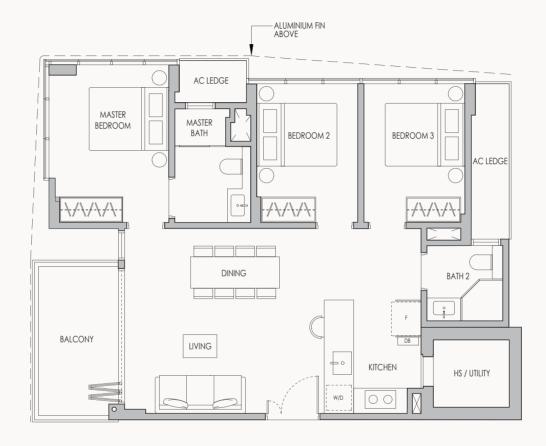

# TYPE A2

#### 2-BEDROOM + UTILITY

Area: 818 sq ft / 76 sq m (includes 6 sq m balcony & 5 sq m ac ledge)

Unit: #02-04 & #04-04

KEY PLAN NOT TO SCALE