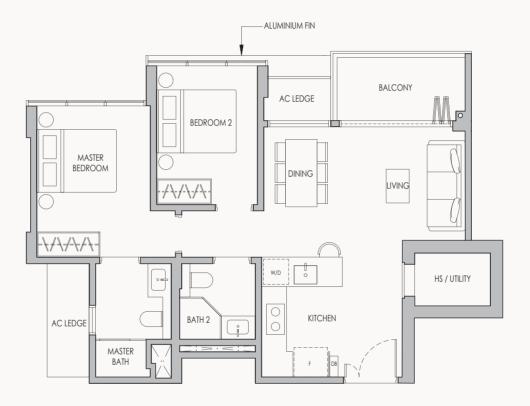

# TYPE A1

#### 2-BEDROOM + UTILITY

Area: 775 sq ft / 72 sq m

(includes 6 sq m balcony & 5 sq m ac ledge)

Unit: #02-03 & #04-03

All plans are subjected to amendments as may be approved by the relevant authorities. Floor areas are approximate measurements and are subjected to final survey. Legend (where applicable)

\*Balconies/PES are not to be enclosed except with a balcony screen which has been approved and complies with the Competent Authority's guidelines.