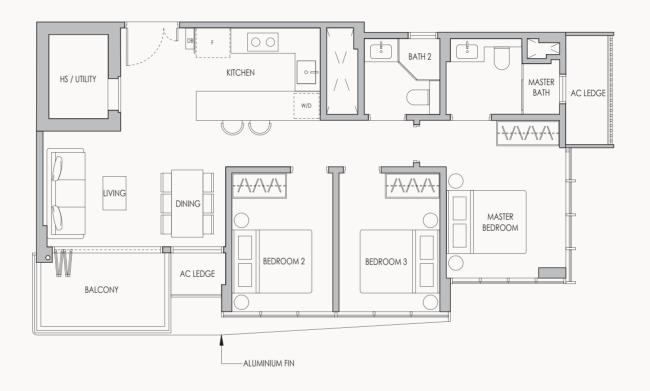

#### TYPE B2

3-BEDROOM + UTILITY

Area: 926 sq ft / 86 sq m (includes 7 sq m balcony & 4 sq m ac ledge)

Unit: #02-05 & #04-05

All plans are subjected to amendments as may be approved by the relevant authorities. Floor areas are approximate measurements and are subjected to final survey. Legend (where applicable)

\*Balconies/PES are not to be enclosed except with a balcony screen which has been approved and complies with the Competent Authority's guidelines.