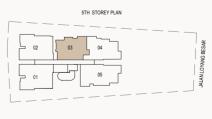

# TYPE A1-a

#### 2-BEDROOM + UTILITY

Area: 775 sq ft / 72 sq m

(includes 6 sq m balcony & 5 sq m ac ledge)

Unit: #03-03