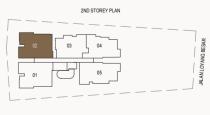

# TYPE A2

#### 2-BEDROOM + UTILITY

Area: 818 sq ft / 76 sq m (includes 6 sq m balcony & 5 sq m ac ledge)

Unit: #02-04 & #04-04

KEY PLAN NOT TO SCALE