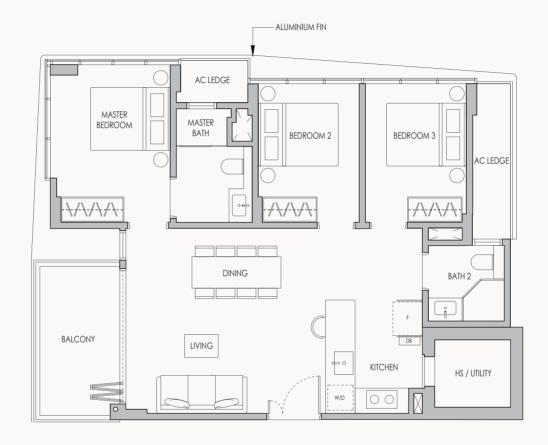

#### 2-BEDROOM + UTILITY

Area: 775 sq ft / 72 sq m

(includes 6 sq m balcony & 5 sq m ac ledge)

Unit: #02-03 & #04-03

All plans are subjected to amendments as may be approved by the relevant authorities. Floor areas are approximate measurements and are subjected to final survey. Legend (where applicable)

\*Balconies/PES are not to be enclosed except with a balcony screen which has been approved and complies with the Competent Authority's guidelines.