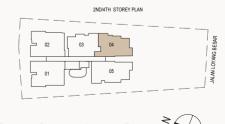

# TYPE A1-b

2-BEDROOM + UTILITY

Area: 775 sq ft / 72 sq m

(includes 6 sq m balcony & 5 sq m ac ledge)

Unit: #05-03

KEY PLAN NOT TO SCALE

All plans are subjected to amendments as may be approved by the relevant authorities. Floor areas are approximate measurements and are subjected to final survey. Legend (where applicable)

\*Balconies/PES are not to be enclosed except with a balcony screen which has been approved and complies with the Competent Authority's guidelines.