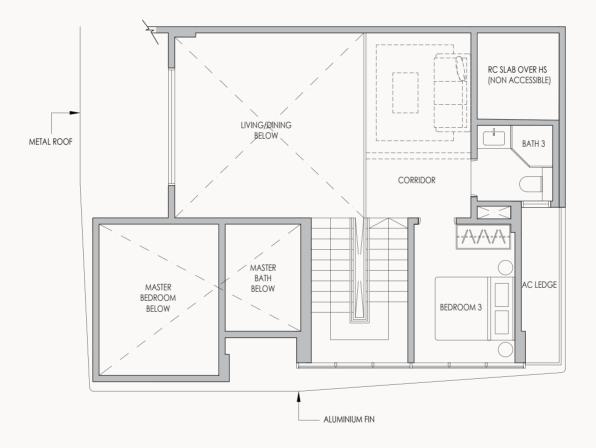

#### TYPE C1-PH

#### 3-BEDROOM + FLEXI + STUDY ROOM + UTILITY

Area: 1679 sq ft / 156 sq m

(includes 9 sq m balcony & 10 sq m ac ledge)

Unit: #05-01

# TYPE C1-PH

3-BEDROOM + FLEXI + STUDY ROOM + UTILITY

Area: 1679 sq ft / 156 sq m

(includes 9 sq m balcony & 10 sq m ac ledge)

Unit: #05-01

All plans are subjected to amendments as may be approved by the relevant authorities. Floor areas are approximate measurements and are subjected to final survey. Legend (where applicable)

\*Balconies/PES are not to be enclosed except with a balcony screen which has been approved and complies with the Competent Authority's guidelines.