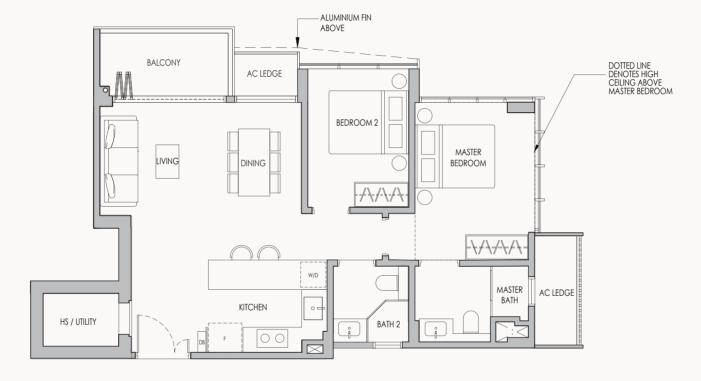

# TYPE A1-a

#### 2-BEDROOM + UTILITY

Area: 775 sq ft / 72 sq m

(includes 6 sq m balcony & 5 sq m ac ledge)

Unit: #03-03