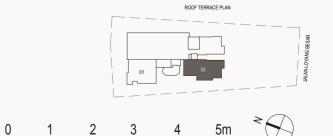

#### TYPE C1-PH

#### 3-BEDROOM + FLEXI + STUDY ROOM + UTILITY

Area: 1679 sq ft / 156 sq m

(includes 9 sq m balcony & 10 sq m ac ledge)

Unit: #05-01

# TYPE C1-PH

3-BEDROOM + FLEXI + STUDY ROOM + UTILITY

Area: 1679 sq ft / 156 sq m

(includes 9 sq m balcony & 10 sq m ac ledge)

Unit: #05-01

All plans are subjected to amendments as may be approved by the relevant authorities. Floor areas are approximate measurements and are subjected to final survey. Legend (where applicable)

\*Balconies/PES are not to be enclosed except with a balcony screen which has been approved and complies with the Competent Authority's guidelines.