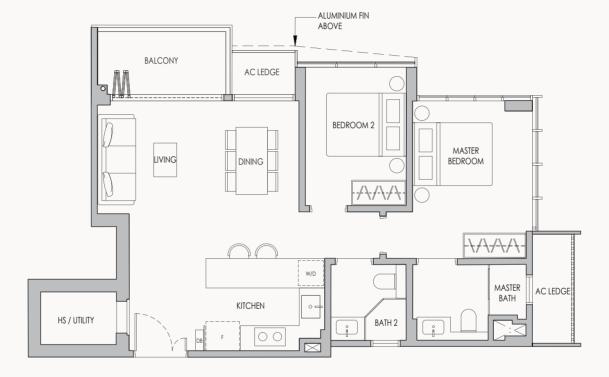

# TYPE A1-a

#### 2-BEDROOM + UTILITY

Area: 775 sq ft / 72 sq m

(includes 6 sq m balcony & 5 sq m ac ledge)

Unit: #03-03