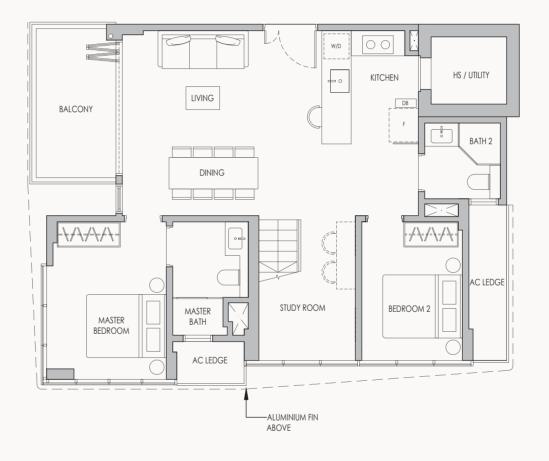

# TYPE A1-b

2-BEDROOM + UTILITY

Area: 775 sq ft / 72 sq m

(includes 6 sq m balcony & 5 sq m ac ledge)

Unit: #05-03

KEY PLAN NOT TO SCALE

All plans are subjected to amendments as may be approved by the relevant authorities. Floor areas are approximate measurements and are subjected to final survey. Legend (where applicable)

\*Balconies/PES are not to be enclosed except with a balcony screen which has been approved and complies with the Competent Authority's guidelines.