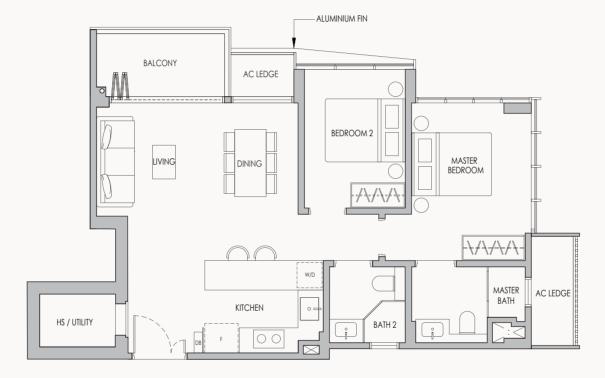

# TYPE A1-b

2-BEDROOM + UTILITY

Area: 775 sq ft / 72 sq m

(includes 6 sq m balcony & 5 sq m ac ledge)

Unit: #05-03

KEY PLAN NOT TO SCALE

All plans are subjected to amendments as may be approved by the relevant authorities. Floor areas are approximate measurements and are subjected to final survey. Legend (where applicable)

\*Balconies/PES are not to be enclosed except with a balcony screen which has been approved and complies with the Competent Authority's guidelines.