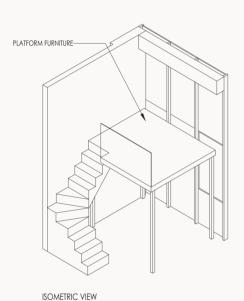

# TYPE A1-G

2-BEDROOM + UTILITY WITH FURNITURE LOFT

Area: 775 sq ft / 72 sq m (includes 6 sq m PES & 5 sq m ac ledge)

Unit: #01-03

All plans are subjected to amendments as may be approved by the relevant authorities. Floor areas are approximate measurements and are subjected to final survey. Legend (where applicable)