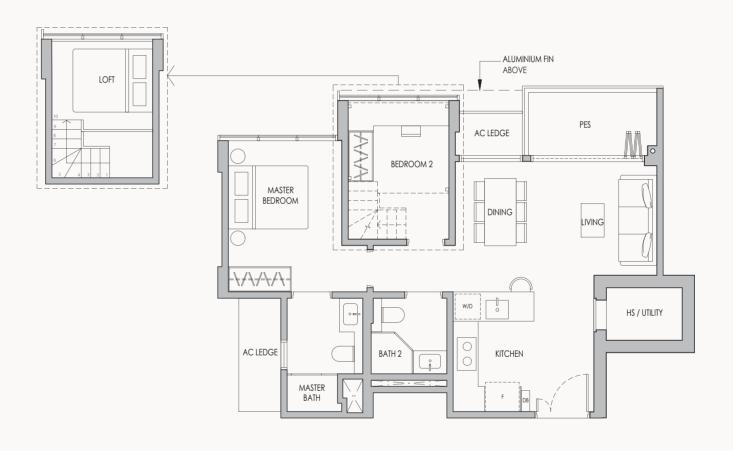

# TYPE A1-G

2-BEDROOM + UTILITY WITH FURNITURE LOFT

Area: 775 sq ft / 72 sq m (includes 6 sq m PES & 5 sq m ac ledge)

Unit: #01-03

All plans are subjected to amendments as may be approved by the relevant authorities. Floor areas are approximate measurements and are subjected to final survey. Legend (where applicable)

\*Balconies/PES are not to be enclosed except with a balcony screen which has been approved and complies with the Competent Authority's guidelines.