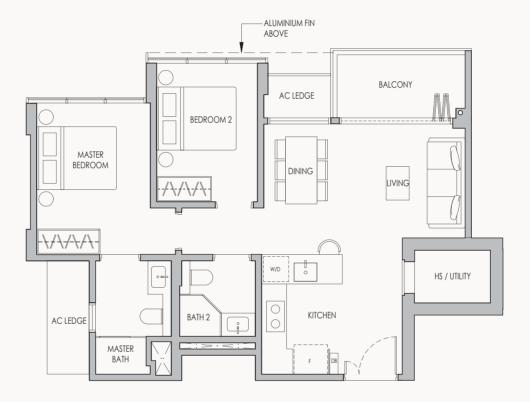

# TYPE A2

#### 2-BEDROOM + UTILITY

Area: 818 sq ft / 76 sq m (includes 6 sq m balcony & 5 sq m ac ledge)

Unit: #02-04 & #04-04

KEY PLAN NOT TO SCALE