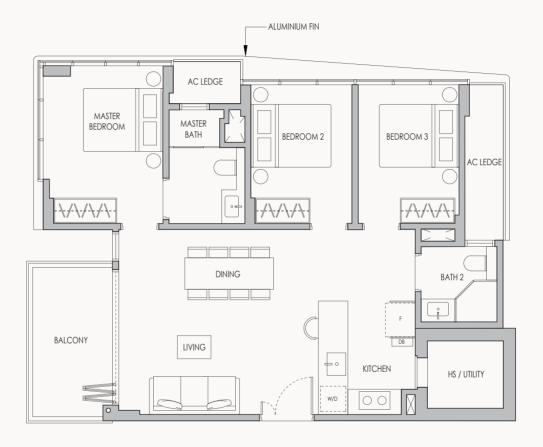

#### TYPE B2

3-BEDROOM + UTILITY

Area: 926 sq ft / 86 sq m (includes 7 sq m balcony & 4 sq m ac ledge)

Unit: #02-05 & #04-05

All plans are subjected to amendments as may be approved by the relevant authorities. Floor areas are approximate measurements and are subjected to final survey. Legend (where applicable)

\*Balconies/PES are not to be enclosed except with a balcony screen which has been approved and complies with the Competent Authority's guidelines.