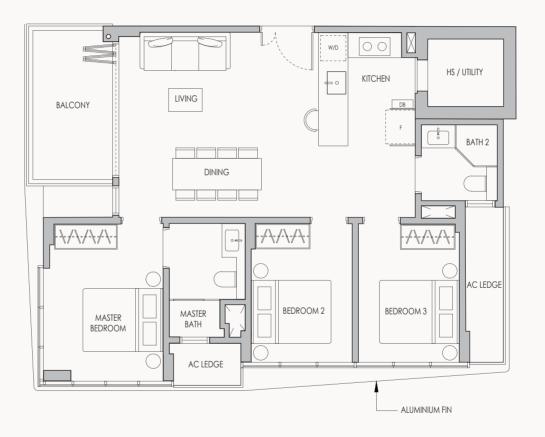

# TYPE B1

3-BEDROOM + UTILITY

Area: 980 sq ft / 91 sq m

(includes 9 sq m balcony & 6 sq m ac ledge)

Unit: #02-02

All plans are subjected to amendments as may be approved by the relevant authorities. Floor areas are approximate measurements and are subjected to final survey. Legend (where applicable)

\*Balconies/PES are not to be enclosed except with a balcony screen which has been approved and complies with the Competent Authority's guidelines.