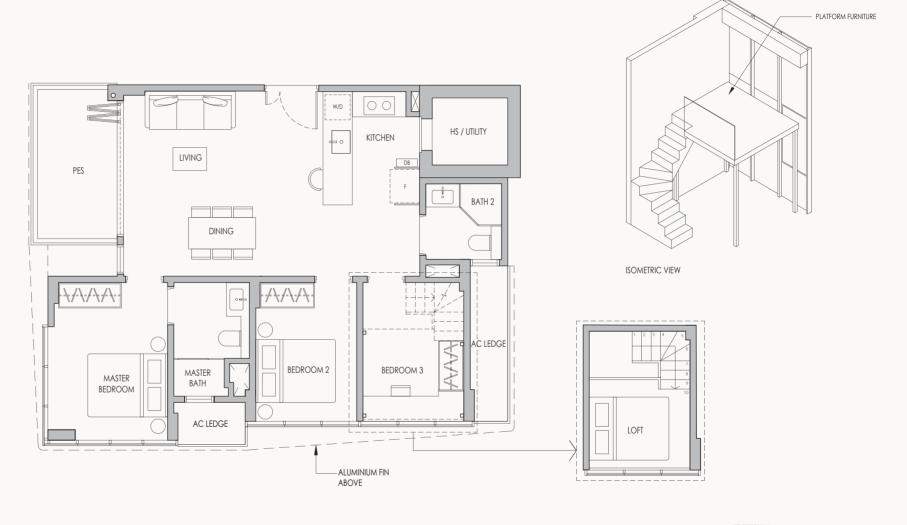

# TYPE A1-G

2-BEDROOM + UTILITY WITH FURNITURE LOFT

Area: 775 sq ft / 72 sq m (includes 6 sq m PES & 5 sq m ac ledge)

Unit: #01-03

All plans are subjected to amendments as may be approved by the relevant authorities. Floor areas are approximate measurements and are subjected to final survey. Legend (where applicable)

\*Balconies/PES are not to be enclosed except with a balcony screen which has been approved and complies with the Competent Authority's guidelines.