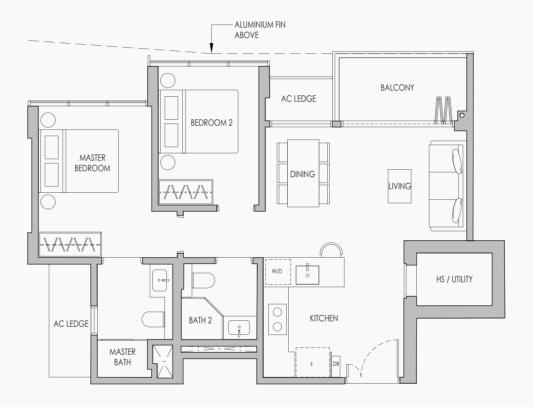

# TYPE A1-a

#### 2-BEDROOM + UTILITY

Area: 775 sq ft / 72 sq m

(includes 6 sq m balcony & 5 sq m ac ledge)

Unit: #03-03