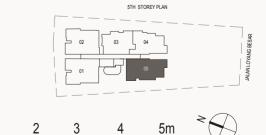

# TYPE C2-PH

4-BEDROOM + UTILITY

Area: 1572 sq ft / 146 sq m (includes 7 sq m balcony & 4 sq m ac ledge)

Unit: #05-05

#### TYPE C2-PH

4-BEDROOM + UTILITY

Area: 1572 sq ft / 146 sq m (includes 7 sq m balcony & 4 sq m ac ledge)

Unit: #05-05

All plans are subjected to amendments as may be approved by the relevant authorities. Floor areas are approximate measurements and are subjected to final survey. Legend (where applicable)

\*Balconies/PES are not to be enclosed except with a balcony screen which has been approved and complies with the Competent Authority's guidelines.