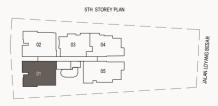

# TYPE B1-c

#### 3-BEDROOM + UTILITY

Area: 980 sq ft / 91 sq m (includes 9 sq m balcony & 6 sq m ac ledge)

Unit: #05-02

All plans are subjected to amendments as may be approved by the relevant authorities. Floor areas are approximate measurements and are subjected to final survey. Legend (where applicable)

\*Balconies/PES are not to be enclosed except with a balcony screen which has been approved and complies with the Competent Authority's guidelines.