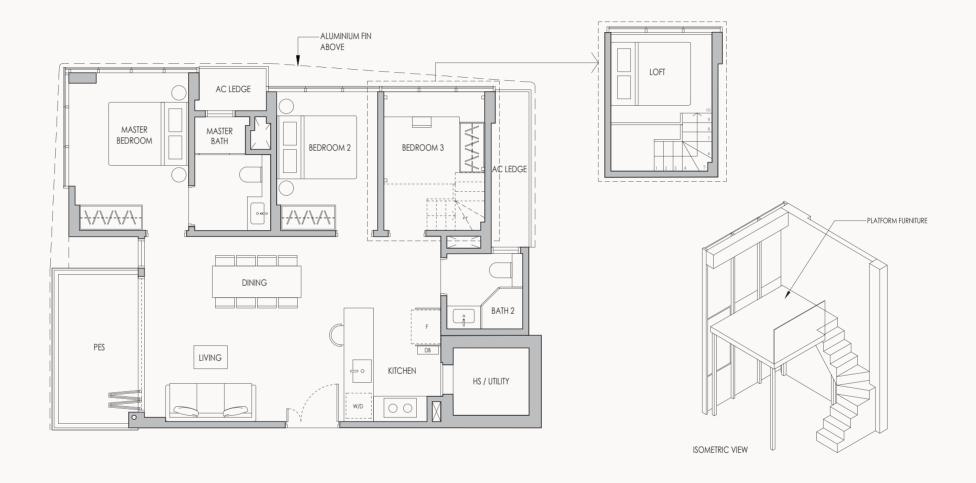

# TYPE A1-b

2-BEDROOM + UTILITY

Area: 775 sq ft / 72 sq m

(includes 6 sq m balcony & 5 sq m ac ledge)

Unit: #05-03

KEY PLAN NOT TO SCALE

All plans are subjected to amendments as may be approved by the relevant authorities. Floor areas are approximate measurements and are subjected to final survey. Legend (where applicable)

\*Balconies/PES are not to be enclosed except with a balcony screen which has been approved and complies with the Competent Authority's guidelines.