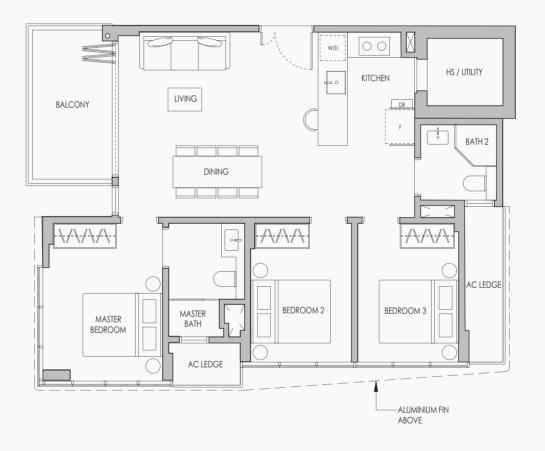

#### TYPE B2

3-BEDROOM + UTILITY

Area: 926 sq ft / 86 sq m (includes 7 sq m balcony & 4 sq m ac ledge)

Unit: #02-05 & #04-05

All plans are subjected to amendments as may be approved by the relevant authorities. Floor areas are approximate measurements and are subjected to final survey. Legend (where applicable)

\*Balconies/PES are not to be enclosed except with a balcony screen which has been approved and complies with the Competent Authority's guidelines.