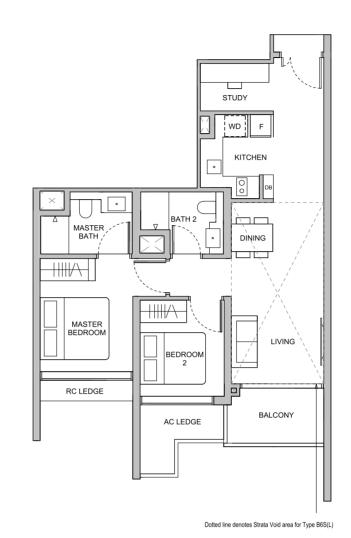

### **TYPE B5S** 70 sqm / 753 sqft

#### **BLK 22**

#03-04 to #12-04 #15-04 to #22-04