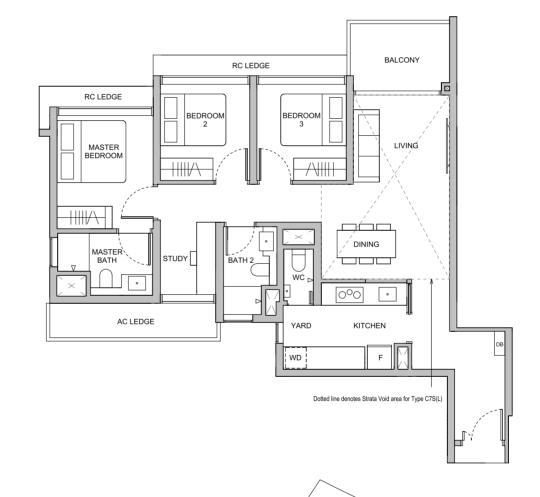

### **TYPE C7S(G)** 99 sqm / 1066 sqft

**BLK 22** #01-06

#### **TYPE C7S** 99 sqm / 1066 sqft

**BLK 22** #02-06 to #12-06

### **TYPE C7S** 99 sqm / 1066 sqft

#### **BLK 22**

#15-06 to #22-06

### **TYPE C7S(L)** 118 sqm / 1270 sqft

Area is inclusive of Strata Void above living and dining as per dotted line

#### **BLK 22**

#13-06 #23-06

DB DISTRIBUTION BOARD F FRIDGE

WD WASHER CUM DRYER WC WATER CLOSET

W&D WASHER AND DRYER

Area includes air-conditioner (AC) ledge, balcony, private enclosed space (PES) and strata void where applicable. Some units are mirror images of the floor plans shown in the brochure. Please refer to the key plan for orientation. The plans are subject to change as may be required or approved by the relevant authorities and do not form part of any offer or contract. Areas are estimates only and are subject to final survey. The balcony and PES shall not be enclosed unless with the approved balcony screen. For an illustration of the approved balcony screen, please refer to Annexure A of this brochure.