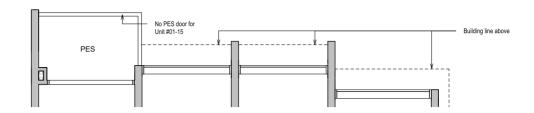

#### **BLK 28**

#13-15 #23-15

Dotted line denotes Strata Void area for Type C3(L)