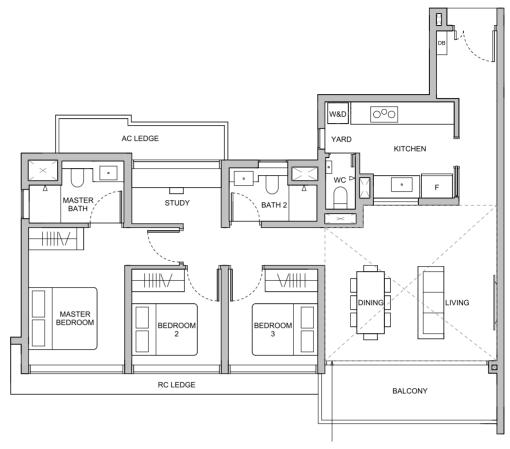

### **TYPE C8P** 110 sqm / 1184 sqft

**BLK 26** 

#15-12 to #22-12

## **TYPE C8P(L)** 134 sqm / 1442 sqft

Area is inclusive of Strata Void above living and dining as per dotted line

#### **BLK 26**

#13-12 #23-12

Dotted line denotes Strata Void area for Type C8P(L)

# **TYPE C8P** 110 sqm / 1184 sqft

**BLK 26** 

#02-12 to #12-12

Area includes air-conditioner (AC) ledge, balcony, private enclosed space (PES) and strata void where applicable. Some units are mirror images of the floor plans shown in the brochure. Please refer to the key plan for orientation. The plans are subject to change as may be required or approved by the relevant authorities and do not form part of any offer or contract. Areas are estimates only and are subject to final survey. The balcony and PES shall not be enclosed unless with the approved balcony screen. For an illustration of the approved balcony screen, please refer to Annexure A of this brochure.