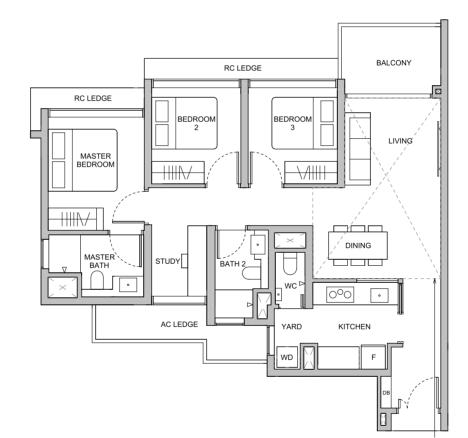

### **TYPE C4S(G)** 95 sqm / 1023 sqft

**BLK 26** #01-13

### **TYPE C4S** 95 sqm / 1023 sqft

**BLK 26** #02-13 to #12-13

### **TYPE C4S** 95 sqm / 1023 sqft

#### **BLK 26**

#15-13 to #22-13