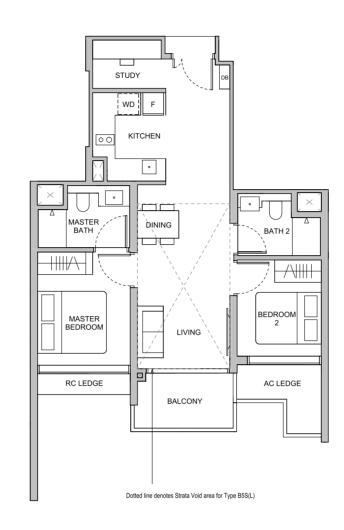

### **TYPE B5S** 70 sqm / 753 sqft

#### **BLK 22**

#03-04 to #12-04 #15-04 to #22-04

#### TYPE B5S(L) 84 sqm / 904 sqft

Area is inclusive of Strata Void above living and dining as per dotted line

#### **BLK 22**

#13-04 #23-04