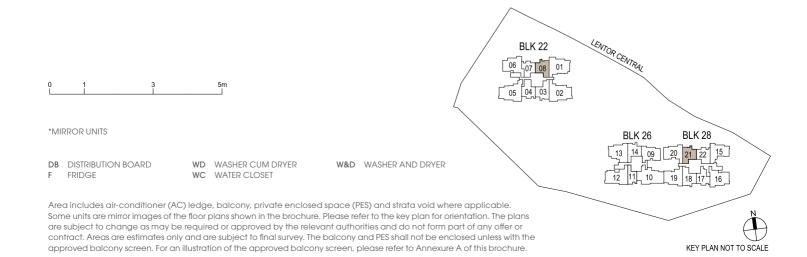

#### TYPE B1C(G) 58 sqm / 624 sqft

**BLK 22** #01-07

**BLK 28** #01-22\*

#### **BLK 22**

#02-07 to #12-07 #15-07 to #22-07

#### **BLK 28**

#02-22\* to #12-22\* #15-22\* to #22-22\*

Area includes air-conditioner (AC) ledge, balcony, private enclosed space (PES) and strata void where applicable. Some units are mirror images of the floor plans shown in the brochure. Please refer to the key plan for orientation. The plans are subject to change as may be required or approved by the relevant authorities and do not form part of any offer or contract. Areas are estimates only and are subject to final survey. The balcony and PES shall not be enclosed unless with the approved balcony screen. For an illustration of the approved balcony screen, please refer to Annexure A of this brochure.