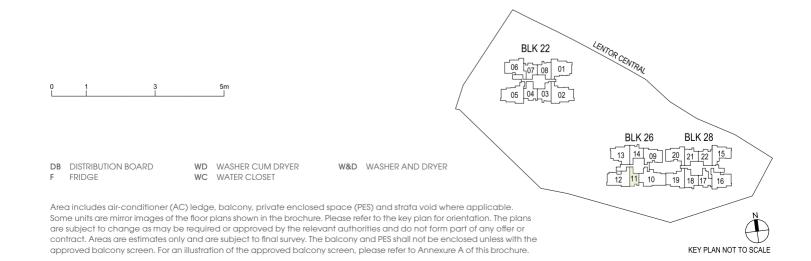

#### **BLK 26**

#02-11 to #12-11 #15-11 to #22-11

#### **BLK 26**

#13-11 #23-11

Dotted line denotes Strata Void area for Type A1(L)

### **BLK 26**

#01-11

#### **BLK 22**

#02-07 to #12-07 #15-07 to #22-07

#### **BLK 28**

#02-22\* to #12-22\* #15-22\* to #22-22\*

#### **BLK 22**

#13-07 #23-07

#### **BLK 28**

#13-22\* #23-22\*

Dotted line denotes Strata Void area for Type B1C(L)

#### **BLK 28**

#02-17 to #12-17 #15-17 to #22-17

#### **BLK 28**

#13-17 #23-17

#### **BLK 28**

#01-17

#### **BLK 26**

#02-14 to #12-14 #15-14 to #22-14

#### **BLK 26**

#13-14 #23-14

#### **BLK 22**

#02-08 to #12-08 #15-08 to #22-08

#### **BLK 28**

#02-21\* to #12-21\* #15-21\* to #22-21\*

#### **BLK 22**

#13-08 #23-08

#### **BLK 28**

#13-21\* #23-21\*

Dotted line denotes Strata Void area for Type B4(L)

#### **BLK 22**

#03-04 to #12-04 #15-04 to #22-04

#### **BLK 22**

#13-04 #23-04

#### **BLK 22**

#03-03 to #12-03 #15-03 to #22-03

#### **BLK 28**

#02-18\* to #12-18\* #15-18\* to #22-18\*

#### **BLK 22**

#13-03 #23-03

#### **BLK 28**

#13-18\* #23-18\*