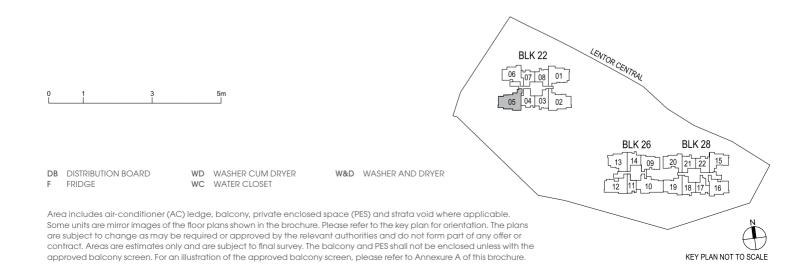

Area includes air-conditioner (AC) ledge, balcony, private enclosed space (PES) and strata void where applicable. Some units are mirror images of the floor plans shown in the brochure. Please refer to the key plan for orientation. The plans are subject to change as may be required or approved by the relevant authorities and do not form part of any offer or contract. Areas are estimates only and are subject to final survey. The balcony and PES shall not be enclosed unless with the approved balcony screen. For an illustration of the approved balcony screen, please refer to Annexure A of this brochure.