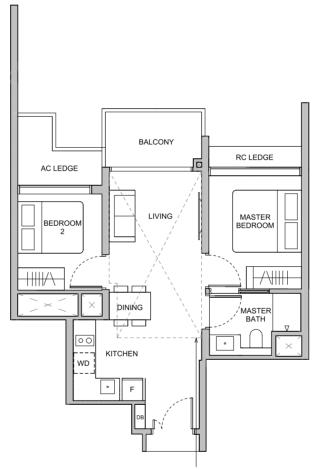

#### **TYPE A1** 48 sqm / 517 sqft

#### **BLK 26**

#02-11 to #12-11 #15-11 to #22-11

# **TYPE A1(L)** 64 sqm / 689 sqft

Area is inclusive of Strata Void above living and dining as per dotted line

#### **BLK 26**

#13-11 #23-11



Dotted line denotes Strata Void area for Type A1(L)

# **TYPE A1(G)**48 sqm / 517 sqft

### **BLK 26**

#01-11





### 2-Bedroom Classic



#### TYPE B1C(G) 58 sqm / 624 sqft

**BLK 22** #01-07

**BLK 28** #01-22\*



#### TYPE B1C 58 sqm / 624 sqft

#### **BLK 22**

#02-07 to #12-07 #15-07 to #22-07

#### **BLK 28**

#02-22\* to #12-22\* #15-22\* to #22-22\*

#### TYPE B1C(L) 72 sqm / 775 sqft

Area is inclusive of Strata Void above living and dining as per dotted line

#### **BLK 22**

#13-07 #23-07

#### **BLK 28**

#13-22\* #23-22\*



Dotted line denotes Strata Void area for Type B1C(L)





### 2-Bedroom Classic

#### TYPE B2C 61 sgm / 657 sqft

#### **BLK 28**

#02-17 to #12-17 #15-17 to #22-17

#### TYPE B2C(L) 76 sqm / 818 sqft

Area is inclusive of Strata Void above living and dining as per dotted line

#### **BLK 28**

#13-17 #23-17



#### TYPE B2C(G) 61 sqm / 657 sqft

#### **BLK 28**

#01-17







### **TYPE B3(G)** 66 sqm / 710 sqft

**BLK 26** #01-14



# **TYPE B3** 66 sqm / 710 sqft

#### **BLK 26**

#02-14 to #12-14 #15-14 to #22-14

#### **TYPE B3(L)** 82 sqm / 883 sqft

Area is inclusive of Strata Void above living and dining as per dotted line

#### **BLK 26**

#13-14 #23-14









#### TYPE B4(G) 66 sqm / 710 sqft

**BLK 22** #01-08

**BLK 28** 

#01-21\*



#### TYPE B4 66 sqm / 710 sqft

#### **