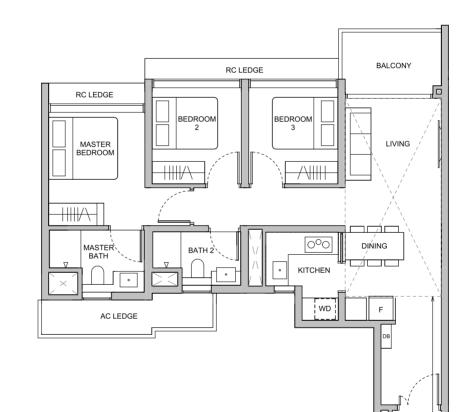

Area includes air-conditioner (AC) ledge, balcony, private enclosed space (PES) and strata void where applicable. Some units are mirror images of the floor plans shown in the brochure. Please refer to the key plan for orientation. The plans are subject to change as may be required or approved by the relevant authorities and do not form part of any offer or contract. Areas are estimates only and are subject to final survey. The balcony and PES shall not be enclosed unless with the approved balcony screen. For an illustration of the approved balcony screen, please refer to Annexure A of this brochure.