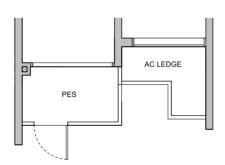

Area includes air-conditioner (AC) ledge, balcony, private enclosed space (PES) and strata void where applicable. Some units are mirror images of the floor plans shown in the brochure. Please refer to the key plan for orientation. The plans are subject to change as may be required or approved by the relevant authorities and do not form part of any offer or contract. Areas are estimates only and are subject to final survey. The balcony and PES shall not be enclosed unless with the approved balcony screen. For an illustration of the approved balcony screen, please refer to Annexure A of this brochure.