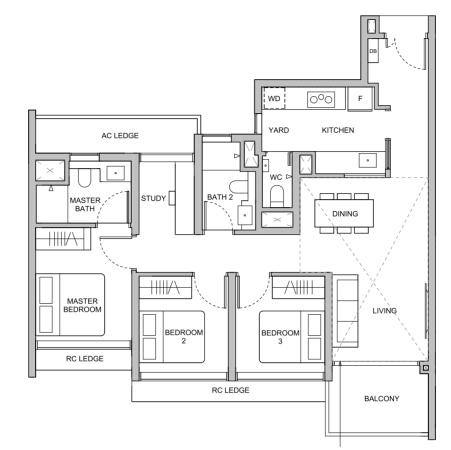

### **TYPE C5S** 96 sgm / 1033 sqft

**BLK 28** 

#15-19 to #22-19

#### **BLK 28**

#02-19 to #12-19

Area includes air-conditioner (AC) ledge, balcony, private enclosed space (PES) and strata void where applicable. Some units are mirror images of the floor plans shown in the brochure. Please refer to the key plan for orientation. The plans are subject to change as may be required or approved by the relevant authorities and do not form part of any offer or contract. Areas are estimates only and are subject to final survey. The balcony and PES shall not be enclosed unless with the approved balcony screen. For an illustration of the approved balcony screen, please refer to Annexure A of this brochure.