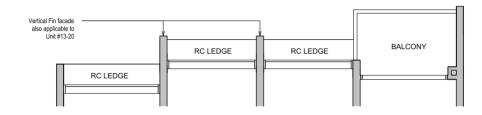

Area includes air-conditioner (AC) ledge, balcony, private enclosed space (PES) and strata void where applicable. Some units are mirror images of the floor plans shown in the brochure. Please refer to the key plan for orientation. The plans are subject to change as may be required or approved by the relevant authorities and do not form part of any offer or contract. Areas are estimates only and are subject to final survey. The balcony and PES shall not be enclosed unless with the approved balcony screen. For an illustration of the approved balcony screen, please refer to Annexure A of this brochure.