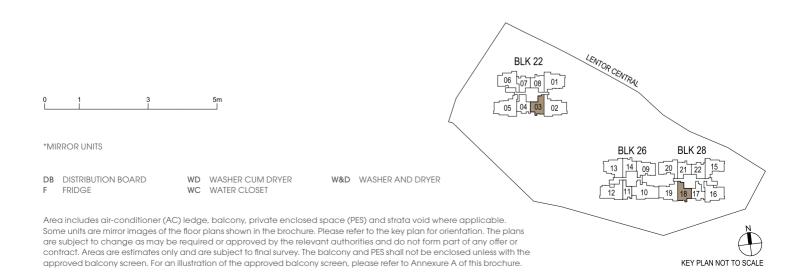

#### **BLK 22**

#03-03 to #12-03 #15-03 to #22-03

#### **BLK 28**

#02-18\* to #12-18\* #15-18\* to #22-18\*