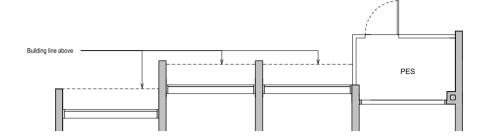

Area includes air-conditioner (AC) ledge, balcony, private enclosed space (PES) and strata void where applicable. Some units are mirror images of the floor plans shown in the brochure. Please refer to the key plan for orientation. The plans are subject to change as may be required or approved by the relevant authorities and do not form part of any offer or contract. Areas are estimates only and are subject to final survey. The balcony and PES shall not be enclosed unless with the approved balcony screen. For an illustration of the approved balcony screen, please refer to Annexure A of this brochure.