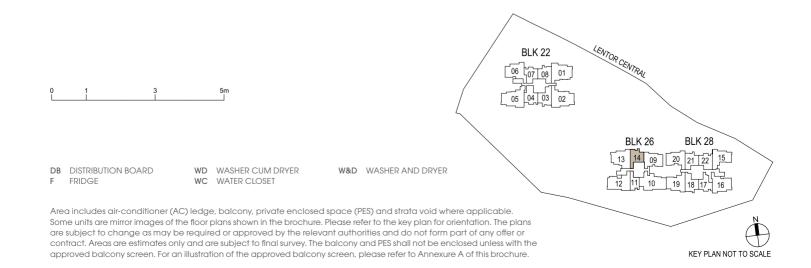

### **TYPE B3(G)** 66 sqm / 710 sqft

**BLK 26** #01-14

#### **BLK 26**

#02-14 to #12-14 #15-14 to #22-14

Area includes air-conditioner (AC) ledge, balcony, private enclosed space (PES) and strata void where applicable. Some units are mirror images of the floor plans shown in the brochure. Please refer to the key plan for orientation. The plans are subject to change as may be required or approved by the relevant authorities and do not form part of any offer or contract. Areas are estimates only and are subject to final survey. The balcony and PES shall not be enclosed unless with the approved balcony screen. For an illustration of the approved balcony screen, please refer to Annexure A of this brochure.