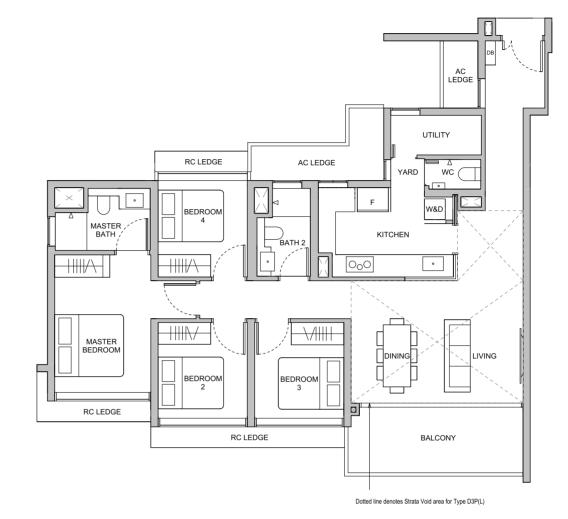

### **TYPE D3P** 123 sqm / 1324 sqft

**BLK 22** 

#15-05 to #22-05

#### **TYPE D3P(L)** 147 sqm / 1582 sqft

Area is inclusive of Strata Void above living and dining as per dotted line

#### **BLK 22**

#13-05 #23-05

**TYPE D3P** 123 sqm / 1324 sqft

#### **BLK 22**

#03-05 to #12-05