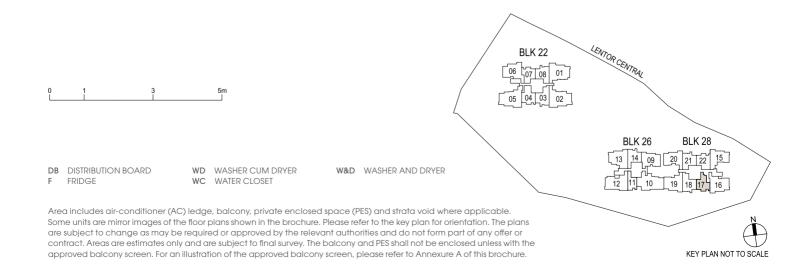

Area includes air-conditioner (AC) ledge, balcony, private enclosed space (PES) and strata void where applicable. Some units are mirror images of the floor plans shown in the brochure. Please refer to the key plan for orientation. The plans are subject to change as may be required or approved by the relevant authorities and do not form part of any offer or contract. Areas are estimates only and are subject to final survey. The balcony and PES shall not be enclosed unless with the approved balcony screen. For an illustration of the approved balcony screen, please refer to Annexure A of this brochure.