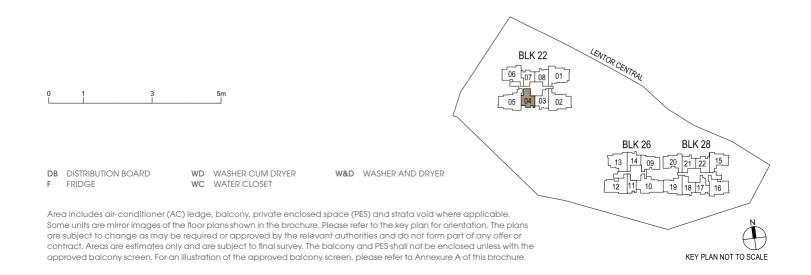

Area includes air-conditioner (AC) ledge, balcony, private enclosed space (PES) and strata void where applicable. Some units are mirror images of the floor plans shown in the brochure. Please refer to the key plan for orientation. The plans are subject to change as may be required or approved by the relevant authorities and do not form part of any offer or contract. Areas are estimates only and are subject to final survey. The balcony and PES shall not be enclosed unless with the approved balcony screen. For an illustration of the approved balcony screen, please refer to Annexure A of this brochure.