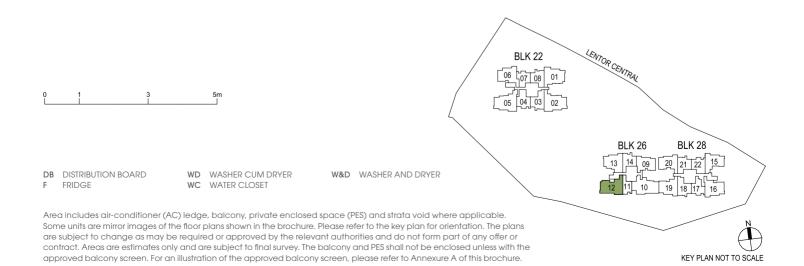

### **TYPE C8P** 110 sqm / 1184 sqft

**BLK 26** 

#15-12 to #22-12

#### **BLK 26**

#13-12 #23-12

Dotted line denotes Strata Void area for Type C8P(L)

# **TYPE C8P** 110 sqm / 1184 sqft

**BLK 26** 

#02-12 to #12-12