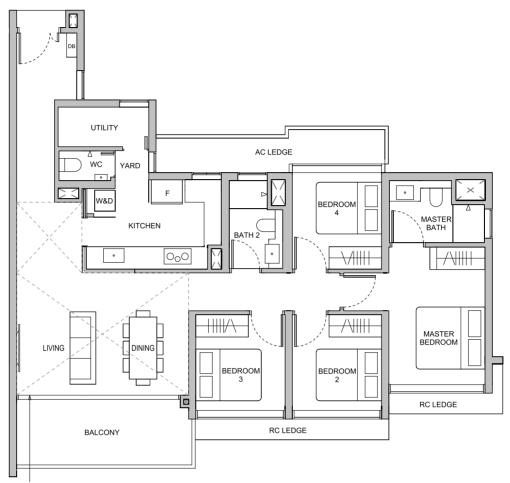

#### **TYPE D1C(G)** 110 sqm / 1184 sqft

**BLK 22** #01-01

#### **TYPE D1C** 110 sqm / 1184 sqft

**BLK 22** #02-01 to #12-01

#### **TYPE D1C** 110 sqm / 1184 sqft

**BLK 22** #15-01 to #22-01

### **TYPE D1C(L)** 133 sqm / 1432 sqft

Area is inclusive of Strata Void above living and dining as per dotted line

#### **BLK 22**

#13-01 #23-01