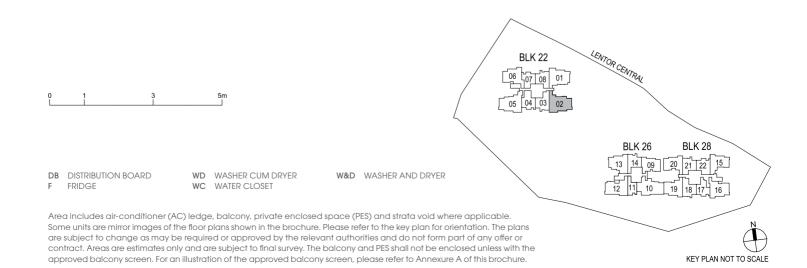

Area includes air-conditioner (AC) ledge, balcony, private enclosed space (PES) and strata void where applicable. Some units are mirror images of the floor plans shown in the brochure. Please refer to the key plan for orientation. The plans are subject to change as may be required or approved by the relevant authorities and do not form part of any offer or contract. Areas are estimates only and are subject to final survey. The balcony and PES shall not be enclosed unless with the approved balcony screen. For an illustration of the approved balcony screen, please refer to Annexure A of this brochure.