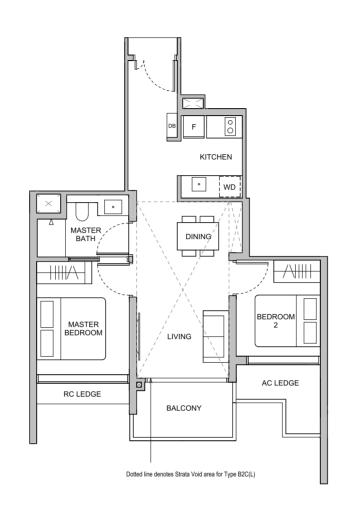

#### TYPE B2C 61 sgm / 657 sqft

#### **BLK 28**

#02-17 to #12-17 #15-17 to #22-17