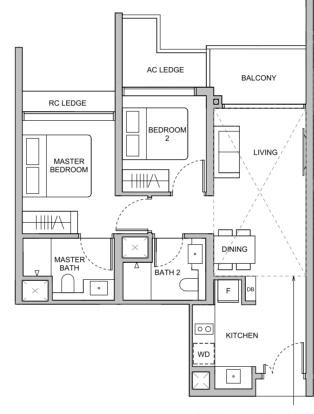

**BLK 28**

#13-17 #23-17



#### TYPE B2C(G) 61 sqm / 657 sqft

#### **BLK 28**

#01-17







### **TYPE B3(G)** 66 sqm / 710 sqft

**BLK 26** #01-14



# **TYPE B3** 66 sqm / 710 sqft

#### **BLK 26**

#02-14 to #12-14 #15-14 to #22-14

#### **TYPE B3(L)** 82 sqm / 883 sqft

Area is inclusive of Strata Void above living and dining as per dotted line

#### **BLK 26**

#13-14 #23-14









#### TYPE B4(G) 66 sqm / 710 sqft

**BLK 22** #01-08

**BLK 28** 

#01-21\*



#### TYPE B4 66 sqm / 710 sqft

#### **BLK 22**

#02-08 to #12-08 #15-08 to #22-08

#### **BLK 28**

#02-21\* to #12-21\* #15-21\* to #22-21\*

#### TYPE B4(L) 81 sqm / 872 sqft

Area is inclusive of Strata Void above living and dining as per dotted line

#### **BLK 22**

#13-08 #23-08

#### **BLK 28**

#13-21\* #23-21\*



Dotted line denotes Strata Void area for Type B4(L)





### **TYPE B5S** 70 sqm / 753 sqft

#### **BLK 22**

#03-04 to #12-04 #15-04 to #22-04

#### TYPE B5S(L) 84 sqm / 904 sqft

Area is inclusive of Strata Void above living and dining as per dotted line

#### **BLK 22**

#13-04 #23-04







### **TYPE B6S**73 sgm / 786 sqft

#### **BLK 22**

#03-03 to #12-03 #15-03 to #22-03

#### **BLK 28**

#02-18\* to #12-18\* #15-18\* to #22-18\*

#### **TYPE B6S(L)** 89 sqm / 958 sqft

Area is inclusive of Strata Void above living and dining as per dotted line

#### **BLK 22**

#13-03 #23-03

#### **BLK 28**

#13-18\* #23-18\*







#### TYPE C1(G) 84 sqm / 904 sqft

**BLK 26** #01-09



#### TYPE C1 84 sqm / 904 sqft

**BLK 26** #02-09 to #12-09



#### TYPE C1 84 sqm / 904 sqft

#### **BLK 26