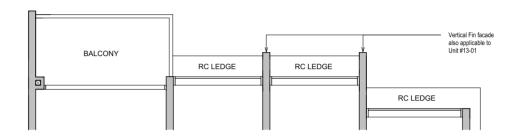

m part of any offer or contract. Areas are estimates only and are subject to final survey. The balcony and PES shall not be enclosed unless with the approved balcony screen. For an illustration of the approved balcony screen, please refer to Annexure A of this brochure.



KEY PLAN NOT TO SCALE



### **TYPE C8P** 110 sqm / 1184 sqft

**BLK 26** 

#15-12 to #22-12

## **TYPE C8P(L)** 134 sqm / 1442 sqft

Area is inclusive of Strata Void above living and dining as per dotted line

#### **BLK 26**

#13-12 #23-12



Dotted line denotes Strata Void area for Type C8P(L)

# **TYPE C8P** 110 sqm / 1184 sqft

**BLK 26** 

#02-12 to #12-12





### 4-Bedroom Classic



#### **TYPE D1C(G)** 110 sqm / 1184 sqft

**BLK 22** #01-01



#### **TYPE D1C** 110 sqm / 1184 sqft

**BLK 22** #02-01 to #12-01



#### **TYPE D1C** 110 sqm / 1184 sqft

**BLK 22** #15-01 to #22-01



### **TYPE D1C(L)** 133 sqm / 1432 sqft

Area is inclusive of Strata Void above living and dining as per dotted line

#### **BLK 22**

#13-01 #23-01





### **TYPE D2P** 122 sqm / 1313 sqft

#### **BLK 22**

#15-02 to #22-02

#### **TYPE D2P(L)** 146 sqm / 1572 sqft

Area is inclusive of Strata Void above living and dining as per dotted line

### BLK 22

#13-02 #23-02



Dotted line denotes Strata Void area for Type D2P(L)

### **TYPE D2P** 122 sqm / 1313 sqft

**BLK 22** #03-02 to #12-02







### **TYPE D3P** 123 sqm / 1324 sqft

**BLK 22** 

#15-05 to #22-05



#### **TYPE D3P(L)** 147 sqm / 1582 sqft

Area is inclusive of Strata Void above living and dining as per dotted line

#### **BLK 22**

#13-05 #23-05

**TY