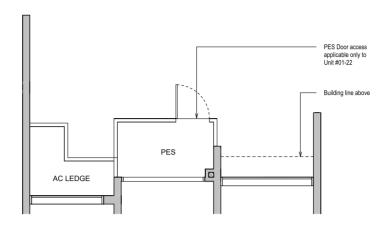

#### TYPE B1C(G) 58 sqm / 624 sqft

**BLK 22** #01-07

**BLK 28** #01-22\*

#### **BLK 28**

#02-22\* to #12-22\* #15-22\* to #22-22\*