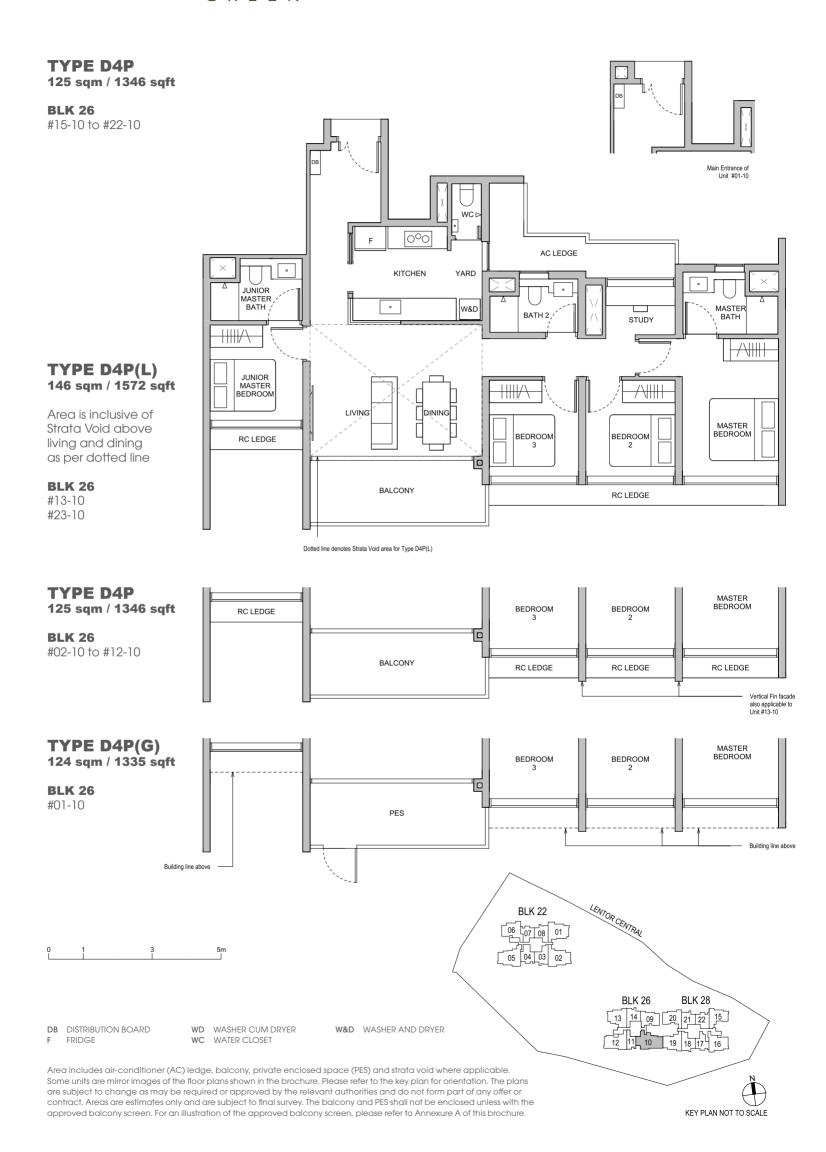

### **TYPE D2P** 122 sqm / 1313 sqft

#### **BLK 22**

#15-02 to #22-02

#### **TYPE D2P(L)** 146 sqm / 1572 sqft

Area is inclusive of Strata Void above living and dining as per dotted line

### BLK 22

#13-02 #23-02

Dotted line denotes Strata Void area for Type D2P(L)

### **TYPE D2P** 122 sqm / 1313 sqft

**BLK 22** #03-02 to #12-02

Area includes air-conditioner (AC) ledge, balcony, private enclosed space (PES) and strata void where applicable. Some units are mirror images of the floor plans shown in the brochure. Please refer to the key plan for orientation. The plans are subject to change as may be required or approved by the relevant authorities and do not form part of any offer or contract. Areas are estimates only and are subject to final survey. The balcony and PES shall not be enclosed unless with the approved balcony screen. For an illustration of the approved balcony screen, please refer to Annexure A of this brochure.