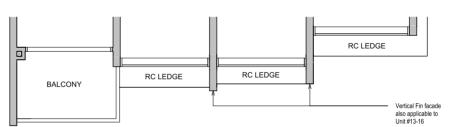

#### **TYPE C6S** 98 sqm / 1055 sqft

**BLK 28** 

#15-16 to #22-16

#### **BLK 28**

#13-16 #23-16