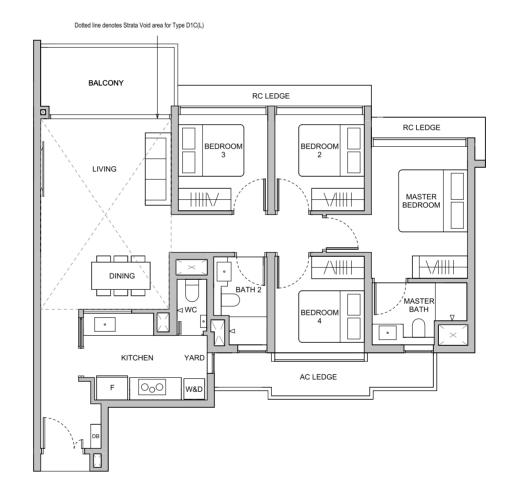

#### **TYPE D1C(G)** 110 sqm / 1184 sqft

**BLK 22** #01-01

#### **TYPE D1C** 110 sqm / 1184 sqft

**BLK 22** #02-01 to #12-01

#### **TYPE D1C** 110 sqm / 1184 sqft

**BLK 22** #15-01 to #22-01

### **TYPE D1C(L)** 133 sqm / 1432 sqft

Area is inclusive of Strata Void above living and dining as per dotted line

#### **BLK 22**

#13-01 #23-01