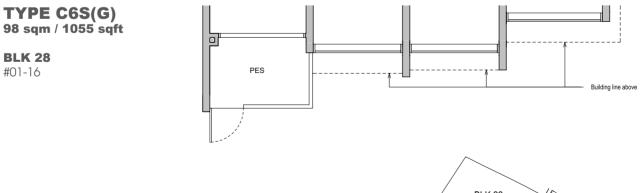

#### **TYPE C6S** 98 sqm / 1055 sqft

**BLK 28** 

#02-16 to #12-16

#01-16

DB DISTRIBUTION BOARD FRIDGE

WD WASHER CUM DRYER WC WATER CLOSET

W&D WASHER AND DRYER

Area includes air-conditioner (AC) ledge, balcony, private enclosed space (PES) and strata void where applicable. Some units are mirror images of the floor plans shown in the brochure. Please refer to the key plan for orientation. The plans are subject to change as may be required or approved by the relevant authorities and do not form part of any offer or contract. Areas are estimates only and are subject to final survey. The balcony and PES shall not be enclosed unless with the approved balcony screen. For an illustration of the approved balcony screen, please refer to Annexure A of this brochure.