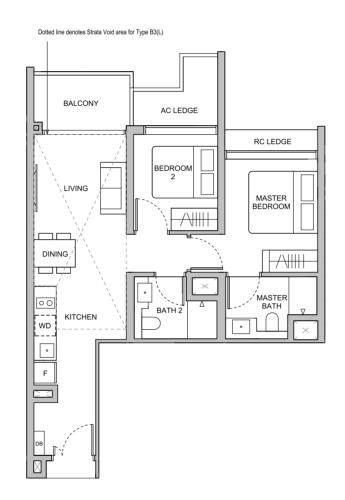

### **TYPE B3(G)** 66 sqm / 710 sqft

**BLK 26** #01-14

#### **TYPE B3(L)** 82 sqm / 883 sqft

Area is inclusive of Strata Void above living and dining as per dotted line

#### **BLK 26**

#13-14 #23-14