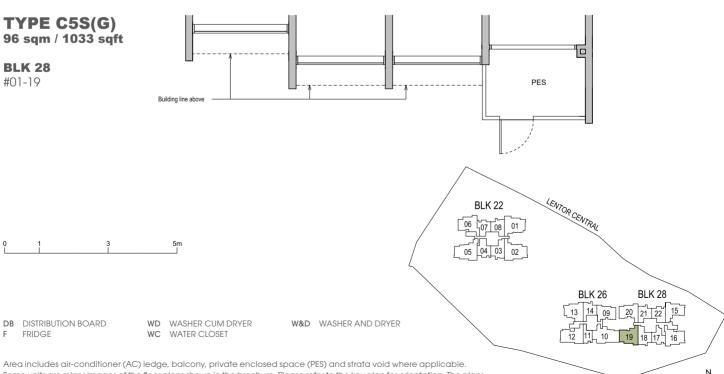

### **TYPE C5S** 96 sgm / 1033 sqft

**BLK 28** 

#15-19 to #22-19

#### **BLK 28**

#02-19 to #12-19

Area includes air-conditioner (AC) ledge, balcony, private enclosed space (PES) and strata void where applicable. Some units are mirror images of the floor plans shown in the brochure. Please refer to the key plan for orientation. The plans are subject to change as may be required or approved by the relevant authorities and do not form part of any offer or contract. Areas are estimates only and are subject to final survey. The balcony and PES shall not be enclosed unless with the approved balcony screen. For an illustration of the approved balcony screen, please refer to Annexure A of this brochure.