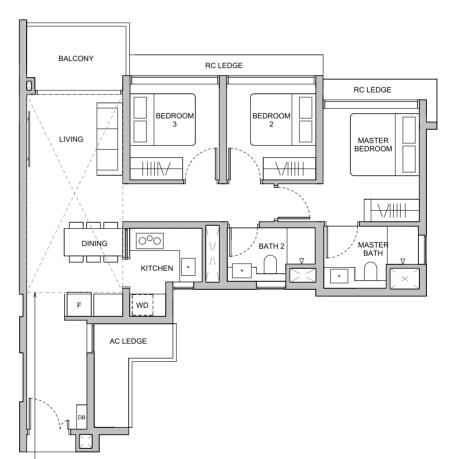

### **TYPE C3(L)** 106 sqm / 1141 sqft

Area is inclusive of Strata Void above living and dining as per dotted line

#### **BLK 28**

#13-15 #23-15

Dotted line denotes Strata Void area for Type C3(L)