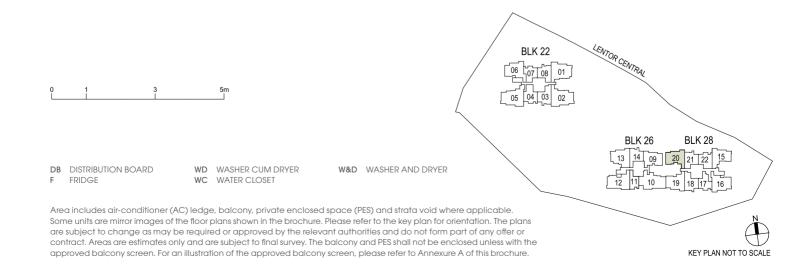

Area includes air-conditioner (AC) ledge, balcony, private enclosed space (PES) and strata void where applicable. Some units are mirror images of the floor plans shown in the brochure. Please refer to the key plan for orientation. The plans are subject to change as may be required or approved by the relevant authorities and do not form part of any offer or contract. Areas are estimates only and are subject to final survey. The balcony and PES shall not be enclosed unless with the approved balcony screen. For an illustration of the approved balcony screen, please refer to Annexure A of this brochure.