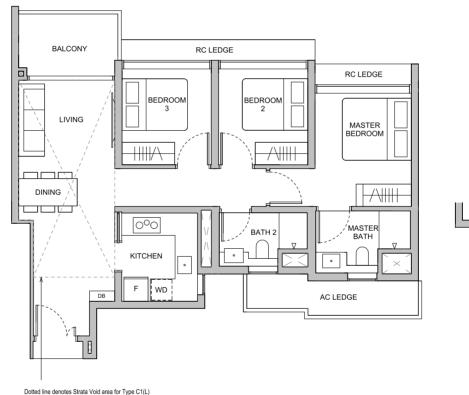

#### TYPE C1(G) 84 sqm / 904 sqft

**BLK 26** #01-09

#### TYPE C1 84 sqm / 904 sqft

**BLK 26** #02-09 to #12-09

#### TYPE C1 84 sqm / 904 sqft

#### **BLK 26**

#15-09 to #22-09

#### TYPE C1(L) 101 sqm / 1087 sqft

Area is inclusive of Strata Void above living and dining as per dotted line

#### **BLK 26**

#13-09 #23-09

KEY PLAN NOT TO SCALE

DB DISTRIBUTION BOARD FRIDGE

WD WASHER CUM DRYER WC WATER CLOSET

LENTOR CENTRAL 06 07 08 01 **BLK 26** 13 14 09 20 21 22 15 W&D WASHER AND DRYER

**BLK 22** 

Area includes air-conditioner (AC) ledge, balcony, private enclosed space (PES) and strata void where applicable. Some units are mirror images of the floor plans shown in the brochure. Please refer to the key plan for orientation. The plans are subject to change as may be required or approved by the relevant authorities and do not form part of any offer or contract. Areas are estimates only and are subject to final survey. The balcony and PES shall not be enclosed unless with the approved balcony screen. For an illustration of the approved balcony screen, please refer to Annexure A of this brochure.