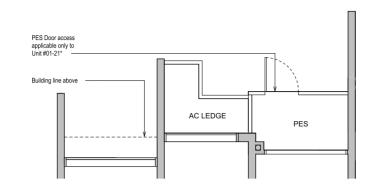

-07

#### **BLK 28**

#13-22\* #23-22\*



Dotted line denotes Strata Void area for Type B1C(L)





### 2-Bedroom Classic

#### TYPE B2C 61 sgm / 657 sqft

#### **BLK 28**

#02-17 to #12-17 #15-17 to #22-17

#### TYPE B2C(L) 76 sqm / 818 sqft

Area is inclusive of Strata Void above living and dining as per dotted line

#### **BLK 28**

#13-17 #23-17



#### TYPE B2C(G) 61 sqm / 657 sqft

#### **BLK 28**

#01-17







### **TYPE B3(G)** 66 sqm / 710 sqft

**BLK 26** #01-14



# **TYPE B3** 66 sqm / 710 sqft

#### **BLK 26**

#02-14 to #12-14 #15-14 to #22-14

#### **TYPE B3(L)** 82 sqm / 883 sqft

Area is inclusive of Strata Void above living and dining as per dotted line

#### **BLK 26**

#13-14 #23-14









#### TYPE B4(G) 66 sqm / 710 sqft

**BLK 22** #01-08

**BLK 28** 

#01-21\*



#### TYPE B4 66 sqm / 710 sqft

#### **BLK 22**

#02-08 to #12-08 #15-08 to #22-08

#### **BLK 28**

#02-21\* to #12-21\* #15-21\* to #22-21\*

#### TYPE B4(L) 81 sqm / 872 sqft

Area is inclusive of Strata Void above living and dining as per dotted line

#### **BLK 22**

#13-08 #23-08

#### **BLK 28**

#13-21\* #23-21\*



Dotted line denotes Strata Void area for Type B4(L)





### **TYPE B5S** 70 sqm / 753 sqft

#### **BLK 22**

#03-04 to #12-04 #15-04 to #22-04

#### TYPE B5S(L) 84 sqm / 904 sqft

Area is inclusive of Strata Void above living and dining as per dotted line

#### **BLK 22**

#13-04 #23-04







### **TYPE B6S**73 sgm / 786 sqft

#### **BLK 22**

#03-03 to #12-03 #15-03 to #22-03

#### **BLK 28**

#02-18\* to #12-18\* #15-18\* to #22-18\*

#### **TYPE B6S(L)** 89 sqm /