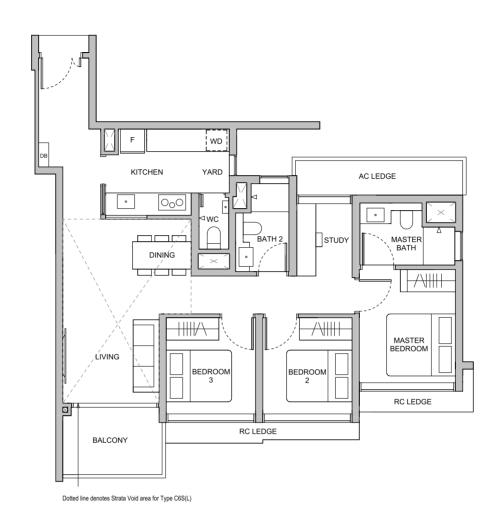

#### **TYPE C6S** 98 sqm / 1055 sqft

**BLK 28** 

#15-16 to #22-16

#### **TYPE C6S** 98 sqm / 1055 sqft

**BLK 28** 

#02-16 to #12-16

#01-16

DB DISTRIBUTION BOARD FRIDGE

WD WASHER CUM DRYER WC WATER CLOSET

W&D WASHER AND DRYER

Area includes air-conditioner (AC) ledge, balcony, private enclosed space (PES) and strata void where applicable. Some units are mirror images of the floor plans shown in the brochure. Please refer to the key plan for orientation. The plans are subject to change as may be required or approved by the relevant authorities and do not form part of any offer or contract. Areas are estimates only and are subject to final survey. The balcony and PES shall not be enclosed unless with the approved balcony screen. For an illustration of the approved balcony screen, please refer to Annexure A of this brochure.