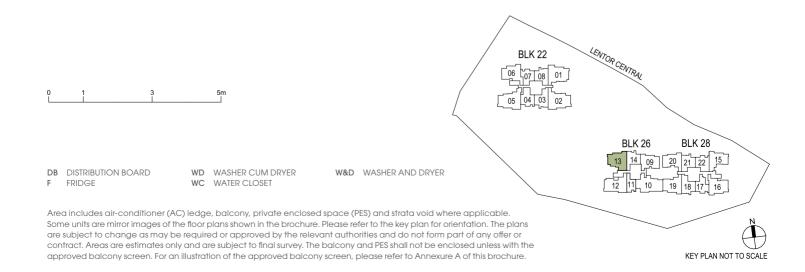

#### **BLK 26**

#02-11 to #12-11 #15-11 to #22-11

Area includes air-conditioner (AC) ledge, balcony, private enclosed space (PES) and strata void where applicable. Some units are mirror images of the floor plans shown in the brochure. Please refer to the key plan for orientation. The plans are subject to change as may be required or approved by the relevant authorities and do not form part of any offer or contract. Areas are estimates only and are subject to final survey. The balcony and PES shall not be enclosed unless with the approved balcony screen. For an illustration of the approved balcony screen, please refer to Annexure A of this brochure.