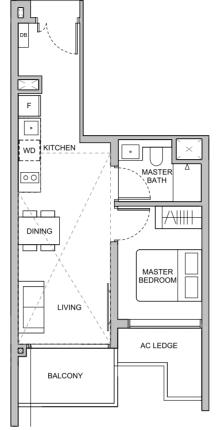

#### TYPE B1C(G) 58 sqm / 624 sqft

**BLK 22** #01-07

**BLK 28** #01-22\*

#### TYPE B1C 58 sqm / 624 sqft

#### **BLK 22**

#02-07 to #12-07 #15-07 to #22-07

#### **BLK 28**

#02-22\* to #12-22\* #15-22\* to #22-22\*