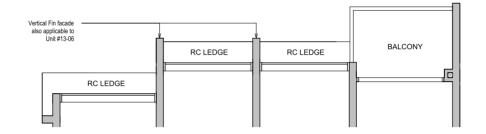

### **TYPE C7S(G)** 99 sqm / 1066 sqft

**BLK 22** #01-06

### **TYPE C7S(L)** 118 sqm / 1270 sqft

Area is inclusive of Strata Void above living and dining as per dotted line

#### **BLK 22**

#13-06 #23-06

DB DISTRIBUTION BOARD F FRIDGE

WD WASHER CUM DRYER WC WATER CLOSET

W&D WASHER AND DRYER

Area includes air-conditioner (AC) ledge, balcony, private enclosed space (PES) and strata void where applicable. Some units are mirror images of the floor plans shown in the brochure. Please refer to the key plan for orientation. The plans are subject to change as may be required or approved by the relevant authorities and do not form part of any offer or contract. Areas are estimates only and are subject to final survey. The balcony and PES shall not be enclosed unless with the approved balcony screen. For an illustration of the approved balcony screen, please refer to Annexure A of this brochure.