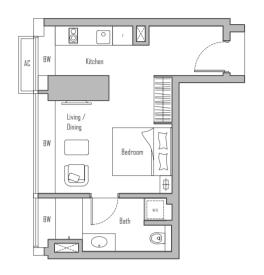

### TYPE S1

44 sqm / 474 sqft #09-14 to #23-14 #25-14 to #33-14

### **TYPE S2** 42 sqm / 452 sqft

#09-16 to #23-16 #25-16 to #33-16

### TYPE S3

41 sqm / 441 sqft #09-21 to #23-21 #25-21 to #33-21

Plans are not drawn to scale and are subject to amendments as may be required or approved by the relevant authorities. All floor areas are approximate and subject to final survey.