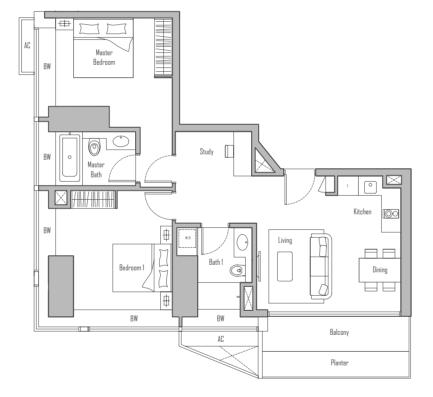

### **TYPE BS1** 102 sqm / 1098 sqft

#09-15 to #23-15 #25-15 to #33-15

#09-13 to #23-13 #25-13 to #33-13

TYPE BS3

98 sqm / 1055 sqft

#09-23 to #23-23 #25-23 to #33-23

Plans are not drawn to scale and are subject to amendments as may be required or approved by the relevant authorities. All floor areas are approximate and subject to final survey.