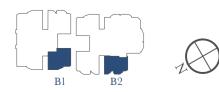

## 2 - BEDROOM

2 - BEDROOM

TYPE B1 96 sqm / 1033 sqft

#09-12 to #23-12 #25-12 to #33-12

TYPE B2 88 sqm / 947 sqft #09-20 to #23-20 #25-20 to #33-20

Plans are not drawn to scale and are subject to amendments as may be required or approved by the relevant authorities. All floor areas are approximate and subject to final survey.