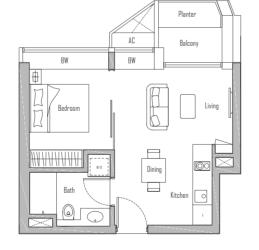

# 1 - BEDROOM + STUDY

**TYPE A1** 45 sqm / 484 sqft

#09-17 to #23-17 #25-17 to #33-17

**TYPE A2** 47 sqm / 506 sqft

#36-17 to #51-17

Plans are not drawn to scale and are subject to amendments as may be required or approved by the relevant authorities. All floor areas are approximate and subject to final survey.

### TYPE AS1 67 sqm / 721 sqft

#09-11 to #23-11 #25-11 to #33-11

64 sqm / 689 sqft

#09-22 to #23-22 #25-22 to #33-22

**TYPE AS**3 69 sqm / 743 sqft

#09-19 to #23-19 #25-19 to #33-19