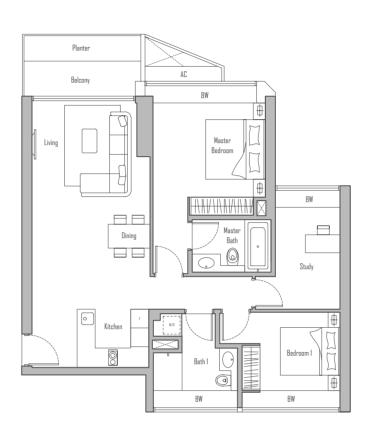

### **TYPE BS1** 102 sqm / 1098 sqft

#09-15 to #23-15 #25-15 to #33-15

#09-13 to #23-13 #25-13 to #33-13

TYPE BS3

98 sqm / 1055 sqft

#09-23 to #23-23 #25-23 to #33-23

Plans are not drawn to scale and are subject to amendments as may be required or approved by the relevant authorities. All floor areas are approximate and subject to final survey.