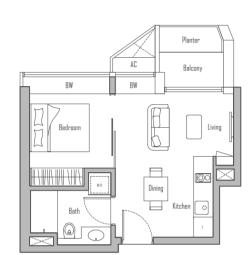

# 1 - BEDROOM + STUDY

**TYPE A1** 45 sqm / 484 sqft

#09-17 to #23-17 #25-17 to #33-17

**TYPE A2** 47 sqm / 506 sqft

#36-17 to #51-17

Plans are not drawn to scale and are subject to amendments as may be required or approved by the relevant authorities. All floor areas are approximate and subject to final survey.

### TYPE AS1 67 sqm / 721 sqft

#09-11 to #23-11 #25-11 to #33-11

64 sqm / 689 sqft

#09-22 to #23-22 #25-22 to #33-22

**TYPE AS**3 69 sqm / 743 sqft

#09-19 to #23-19 #25-19 to #33-19