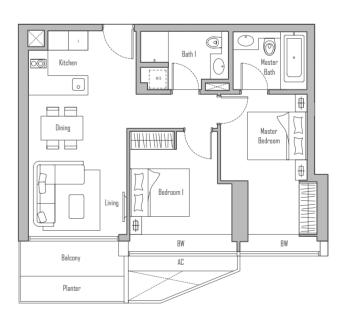

### **TYPE BS4** 112 sqm / 1206 sqft

#36-12 to #51-12

113 sqm / 1216 sqft #36-21 to #51-21