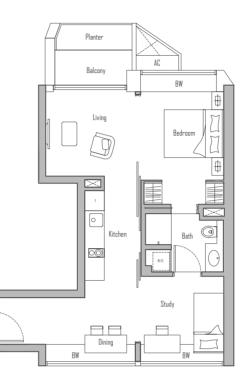

# 1 - BEDROOM + STUDY

**TYPE A1** 45 sqm / 484 sqft

#09-17 to #23-17 #25-17 to #33-17

**TYPE A2** 47 sqm / 506 sqft

#36-17 to #51-17

Plans are not drawn to scale and are subject to amendments as may be required or approved by the relevant authorities. All floor areas are approximate and subject to final survey.

### TYPE AS1 67 sqm / 721 sqft

#09-11 to #23-11 #25-11 to #33-11

64 sqm / 689 sqft

#09-22 to #23-22 #25-22 to #33-22

**TYPE AS**3 69 sqm / 743 sqft

#09-19 to #23-19 #25-19 to #33-19