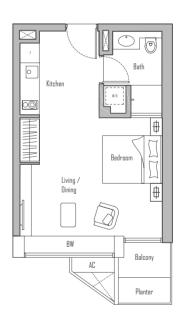

## **STUDIO**

# **STUDIO**



### TYPE S1

44 sqm / 474 sqft #09-14 to #23-14 #25-14 to #33-14

### **TYPE S2** 42 sqm / 452 sqft

#09-16 to #23-16 #25-16 to #33-16





### TYPE S3

41 sqm / 441 sqft #09-21 to #23-21 #25-21 to #33-21



Plans are not drawn to scale and are subject to amendments as may be required or approved by the relevant authorities. All floor areas are approximate and subject to final survey.



### **TYPE S4** 44 sqm / 474 sqft

#36-11 to #51-11







### **1-BEDROOM**

# 1 - BEDROOM + STUDY



**TYPE A1** 45 sqm / 484 sqft

#09-17 to #23-17 #25-17 to #33-17





**TYPE A2** 47 sqm / 506 sqft

#36-17 to #51-17







Plans are not drawn to scale and are subject to amendments as may be required or approved by the relevant authorities. All floor areas are approximate and subject to final survey.

### TYPE AS1 67 sqm / 721 sqft

#09-11 to #23-11 #25-11 to #33-11



64 sqm / 689 sqft

#09-22 to #23-22 #25-22 to #33-22



**TYPE AS**3 69 sqm / 743 sqft

#09-19 to #23-19 #25-19 to #33-19



## 2 - BEDROOM

2 - BEDROOM



TYPE B1 96 sqm / 1033 sqft

#09-12 to #23-12 #25-12 to #33-12

TYPE B2 88 sqm / 947 sqft #09-20 to #23-20 #25-20 to #33-20





Plans are not drawn to scale and are subject to amendments as may be required or approved by