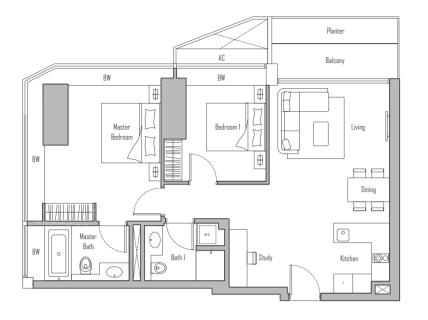

### **TYPE BS1** 102 sqm / 1098 sqft

#09-15 to #23-15 #25-15 to #33-15

#09-13 to #23-13 #25-13 to #33-13

TYPE BS3

98 sqm / 1055 sqft

#09-23 to #23-23 #25-23 to #33-23

Plans are not drawn to scale and are subject to amendments as may be required or approved by the relevant authorities. All floor areas are approximate and subject to final survey.