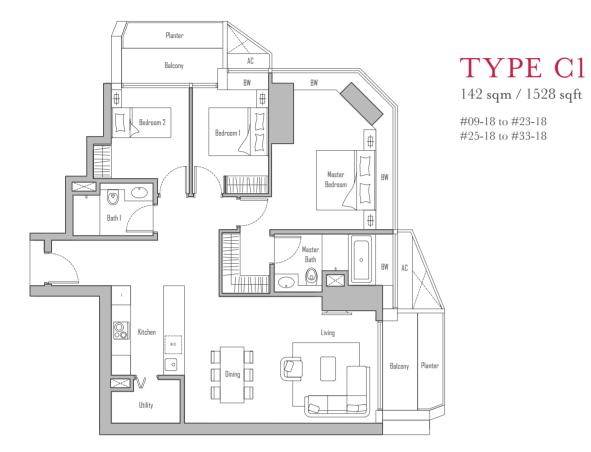

## **3-BEDROOM**

#36-16 to #51-16

Plans are not drawn to scale and are subject to amendments as may be required or approved by the relevant authorities. All floor areas are approximate and subject to final survey.