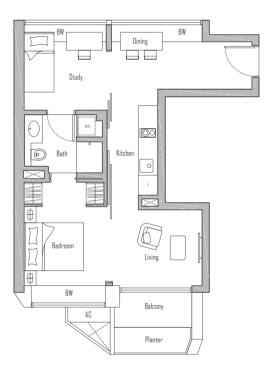

### TYPE AS1 67 sqm / 721 sqft

#09-11 to #23-11 #25-11 to #33-11

64 sqm / 689 sqft

#09-22 to #23-22 #25-22 to #33-22

**TYPE AS**3 69 sqm / 743 sqft

#09-19 to #23-19 #25-19 to #33-19