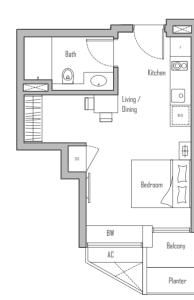

### TYPE S1

44 sqm / 474 sqft #09-14 to #23-14 #25-14 to #33-14

### **TYPE S2** 42 sqm / 452 sqft

#09-16 to #23-16 #25-16 to #33-16

### TYPE S3

41 sqm / 441 sqft #09-21 to #23-21 #25-21 to #33-21

Plans are not drawn to scale and are subject to amendments as may be required or approved by the relevant authorities. All floor areas are approximate and subject to final survey.