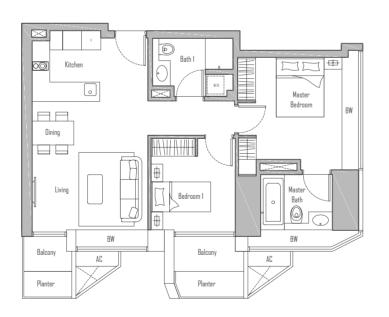

## 2 - BEDROOM

2 - BEDROOM

TYPE B1 96 sqm / 1033 sqft

#09-12 to #23-12 #25-12 to #33-12

TYPE B2 88 sqm / 947 sqft #09-20 to #23-20 #25-20 to #33-20

Plans are not drawn to scale and are subject to amendments as may be required or approved by the relevant authorities. All floor areas are approximate and subject to final survey.