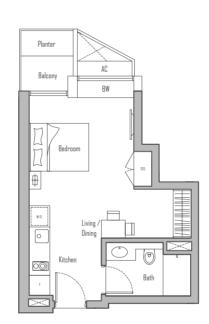

### TYPE S1

44 sqm / 474 sqft #09-14 to #23-14 #25-14 to #33-14

### **TYPE S2** 42 sqm / 452 sqft

#09-16 to #23-16 #25-16 to #33-16

### TYPE S3

41 sqm / 441 sqft #09-21 to #23-21 #25-21 to #33-21

Plans are not drawn to scale and are subject to amendments as may be required or approved by the relevant authorities. All floor areas are approximate and subject to final survey.