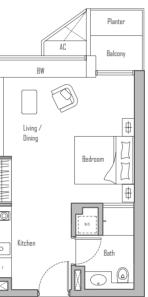

## **STUDIO**

# **STUDIO**



### TYPE S1

44 sqm / 474 sqft #09-14 to #23-14 #25-14 to #33-14

### **TYPE S2** 42 sqm / 452 sqft

#09-16 to #23-16 #25-16 to #33-16





### TYPE S3

41 sqm / 441 sqft #09-21 to #23-21 #25-21 to #33-21



Plans are not drawn to scale and are subject to amendments as may be required or approved by the relevant authorities. All floor areas are approximate and subject to final survey.



### **TYPE S4** 44 sqm / 474 sqft

#36-11 to #51-11







### **1-BEDROOM**

# 1 - BEDROOM + STUDY



**TYPE A1** 45 sqm / 484 sqft

#09-17 to #23-17 #25-17 to #33-17





**TYPE A2** 47 sqm / 506 sqft

#36-17 to #51-17







Plans are not drawn to scale and are subject to amendments as may be required or approved by the relevant authorities. All floor areas are approximate and subject to final survey.

### TYPE AS1 67 sqm / 721 sqft

#09-11 to #23-11 #25-11 to #33-11



64 sqm / 689 sqft

#09-22 to #23-22 #25-22 to #33-22



**TYPE AS**3 69 sqm / 743 sqft

#09-19 to #23-19 #25-19 to #33-19



## 2 - BEDROOM

2 - BEDROOM



TYPE B1 96 sqm / 1033 sqft

#09-12 to #23-12 #25-12 to #33-12

TYPE B2 88 sqm / 947 sqft #09-20 to #23-20 #25-20 to #33-20





Plans are not drawn to scale and are