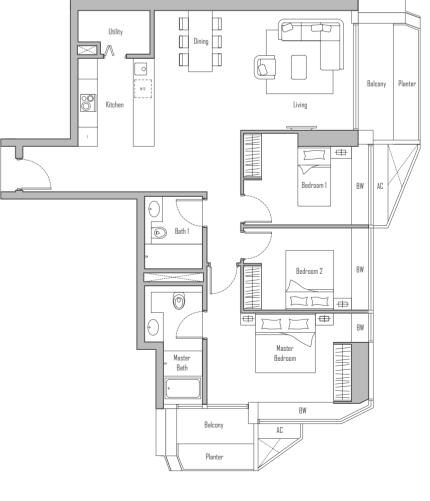

## **3-BEDROOM**

## **3-BEDROOM**

#36-16 to #51-16

Plans are not drawn to scale and are subject to amendments as may be required or approved by the relevant authorities. All floor areas are approximate and subject to final survey.

### TYPE C3 163 sqm / 1755 sqft

#36-15 to #51-15

#36-19 to #51-19