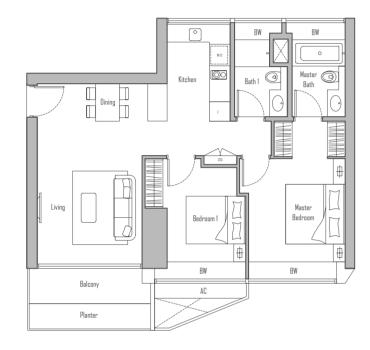

# 1 - BEDROOM + STUDY

**TYPE A1** 45 sqm / 484 sqft

#09-17 to #23-17 #25-17 to #33-17

**TYPE A2** 47 sqm / 506 sqft

#36-17 to #51-17

Plans are not drawn to scale and are subject to amendments as may be required or approved by the relevant authorities. All floor areas are approximate and subject to final survey.