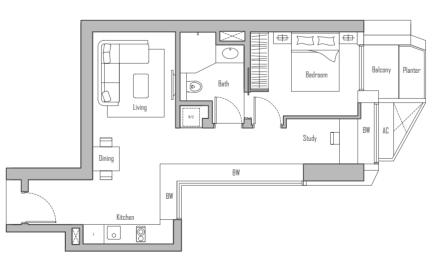

### TYPE AS1 67 sqm / 721 sqft

#09-11 to #23-11 #25-11 to #33-11

64 sqm / 689 sqft

#09-22 to #23-22 #25-22 to #33-22

**TYPE AS**3 69 sqm / 743 sqft

#09-19 to #23-19 #25-19 to #33-19