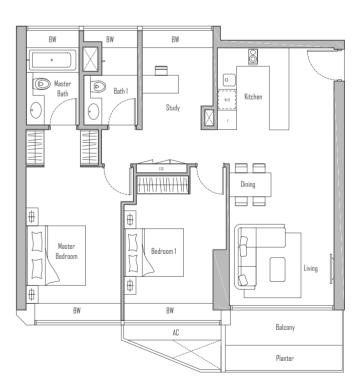

### **TYPE BS4** 112 sqm / 1206 sqft

#36-12 to #51-12

113 sqm / 1216 sqft #36-21 to #51-21