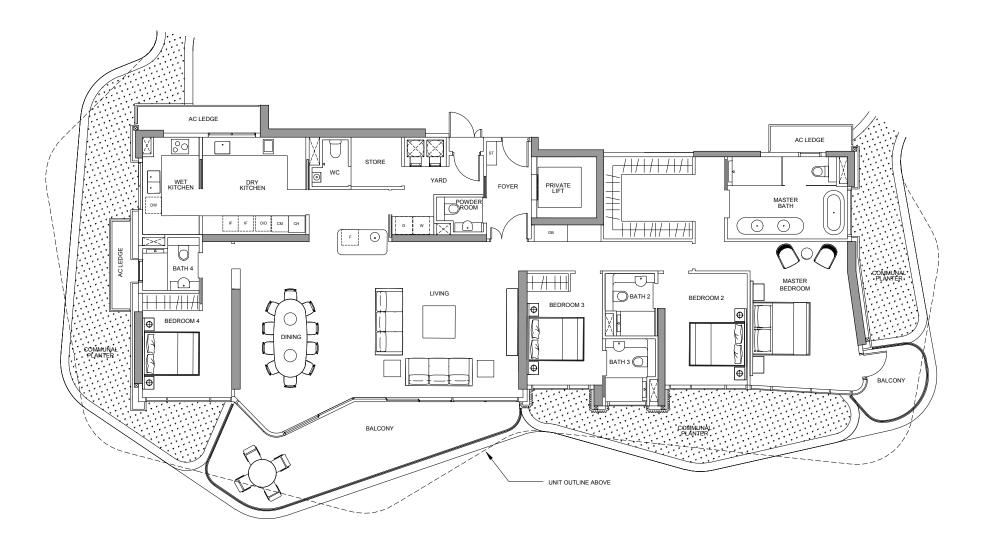

## TYPE 4BR-2

18 Tomlinson Road, Singapore

269 sqm including : 12 sqm - A/C Ledge

31 sqm - Balcony

| UNITS | #03-01 |
|-------|--------|
|       | #05-01 |
|       | #07-01 |
|       | #09-01 |
|       | #11-01 |
|       | #13-01 |
|       | #16-01 |
|       | #18-01 |

### LEGEND

O - Oven

ST - Storage

IF - Intergrated Fridge/ Integrated Freezer AC - Aircon Ledge

W - Washer

DW - Dish Washer CH - Wine Chiller

D - Dryer

CM - Coffee Machine

DB - Distribution Board