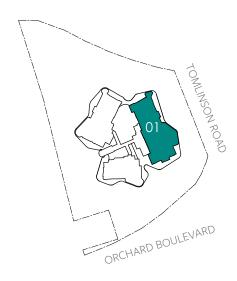

# $\mathsf{type}\, 4BR\text{-}1$

18 Tomlinson Road, Singapore

270 sqm including: 12 sqm - A/C Ledge

32 sqm - Balcony

| UNITS | #02-01 |
|-------|--------|
|       | #04-01 |
|       | #06-01 |
|       | #08-01 |
|       | #10-01 |
|       | #12-01 |
|       | #15-01 |
|       | #17-01 |

### LEGEND

O - Oven

ST - Storage

IF - Intergrated Fridge/ Integrated Freezer AC - Aircon Ledge

W - Washer

DW - Dish Washer CH - Wine Chiller

D - Dryer

CM - Coffee Machine

DB - Distribution Board