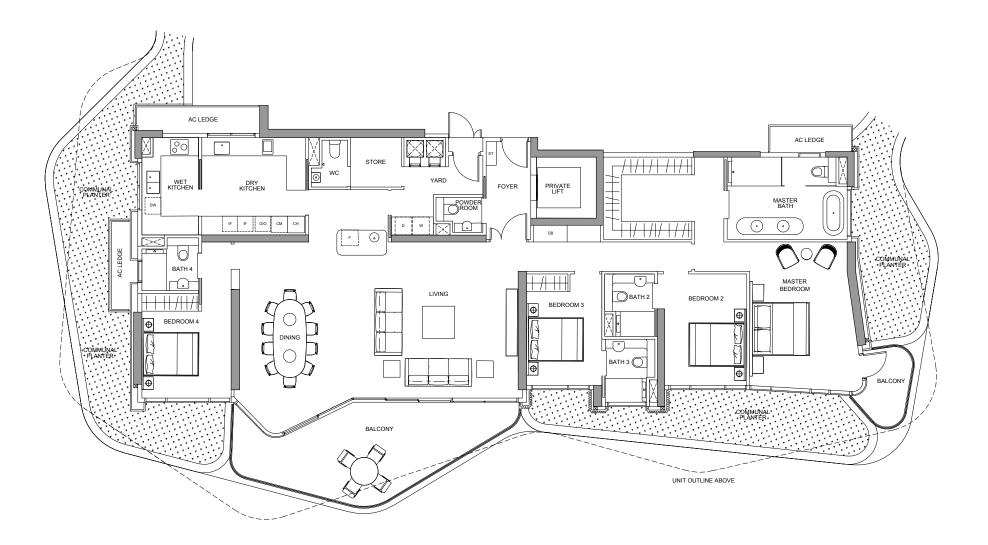

# $\mathsf{type}\, 4BR\text{-}1$

18 Tomlinson Road, Singapore

270 sqm including: 12 sqm - A/C Ledge

32 sqm - Balcony

| UNITS | #02-01 |
|-------|--------|
|       | #04-01 |
|       | #06-01 |
|       | #08-01 |
|       | #10-01 |
|       | #12-01 |
|       | #15-01 |
|       | #17-01 |

### LEGEND

O - Oven

ST - Storage

IF - Intergrated Fridge/ Integrated Freezer AC - Aircon Ledge

W - Washer

DW - Dish Washer CH - Wine Chiller

D - Dryer

CM - Coffee Machine

DB - Distribution Board