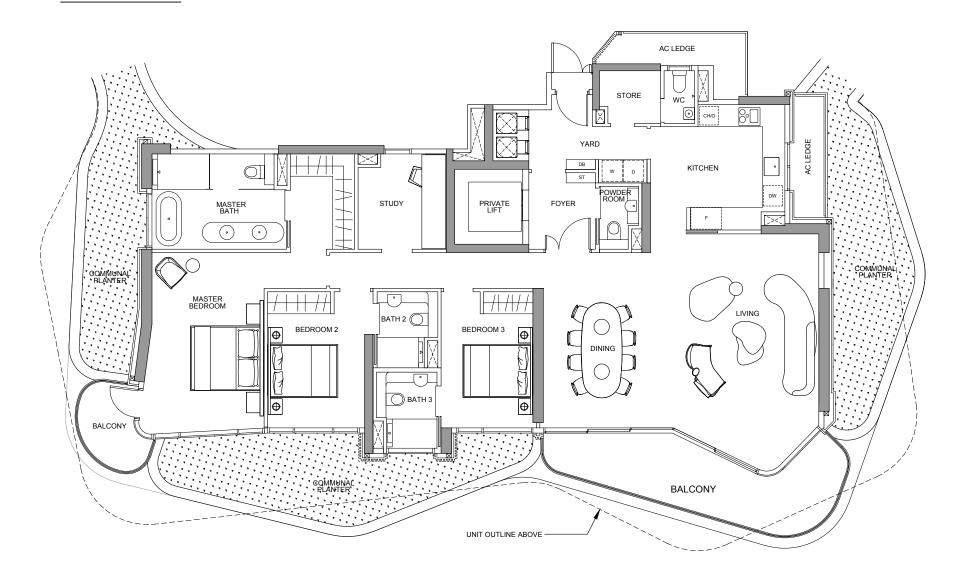

# $\mathsf{type}\, 4BR\text{-}1$

18 Tomlinson Road, Singapore

270 sqm including: 12 sqm - A/C Ledge

32 sqm - Balcony

| UNITS | #02-01 |
|-------|--------|
|       | #04-01 |
|       | #06-01 |
|       | #08-01 |
|       | #10-01 |
|       | #12-01 |
|       | #15-01 |
|       | #17-01 |

### LEGEND

O - Oven

ST - Storage

IF - Intergrated Fridge/ Integrated Freezer AC - Aircon Ledge

W - Washer

DW - Dish Washer CH - Wine Chiller

D - Dryer

CM - Coffee Machine

DB - Distribution Board