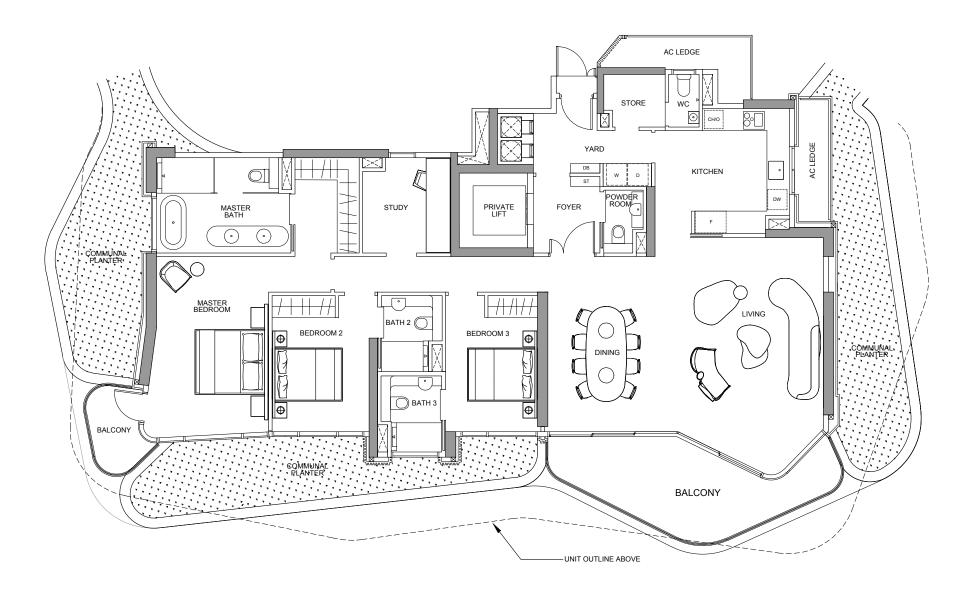

## TYPE 3BR-2

18 Tomlinson Road, Singapore

133 sqm including: 7 sqm - A/C Ledge

15 sqm - Balcony

| UNITS | #03-02 |
|-------|--------|
|       | #05-02 |
|       | #07-02 |
|       | #09-02 |
|       | #11-02 |
|       | #13-02 |

### **LEGEND**

O - Oven

ST - Storage

F - Fridge

AC - Aircon Ledge

W/D - Washer cum Dryer DB - Distribution Board

DW - Dish Washer