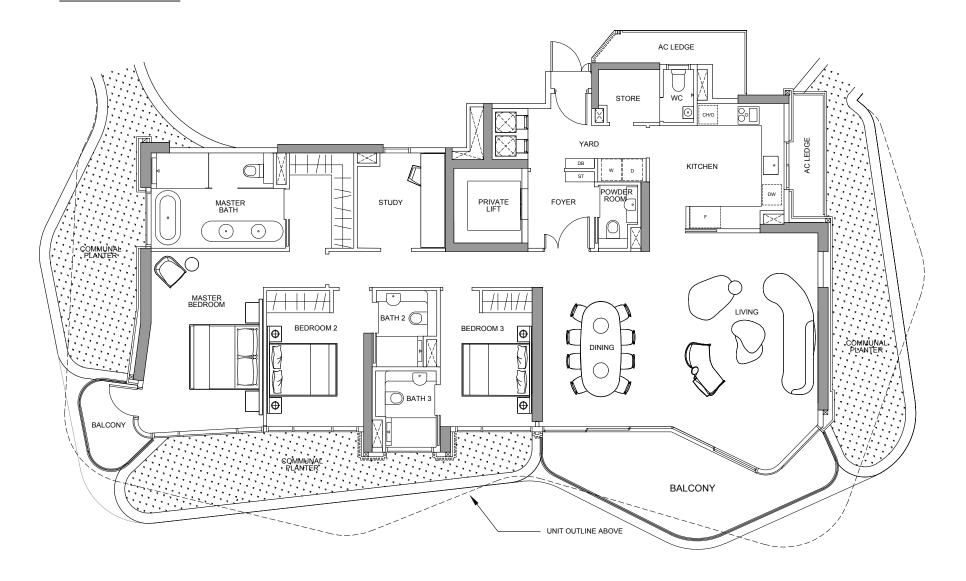

## TYPE 4BR-2

18 Tomlinson Road, Singapore

269 sqm including : 12 sqm - A/C Ledge

31 sqm - Balcony

| UNITS | #03-01 |
|-------|--------|
|       | #05-01 |
|       | #07-01 |
|       | #09-01 |
|       | #11-01 |
|       | #13-01 |
|       | #16-01 |
|       | #18-01 |

### LEGEND

O - Oven

ST - Storage

IF - Intergrated Fridge/ Integrated Freezer AC - Aircon Ledge

W - Washer

DW - Dish Washer CH - Wine Chiller

D - Dryer

CM - Coffee Machine

DB - Distribution Board