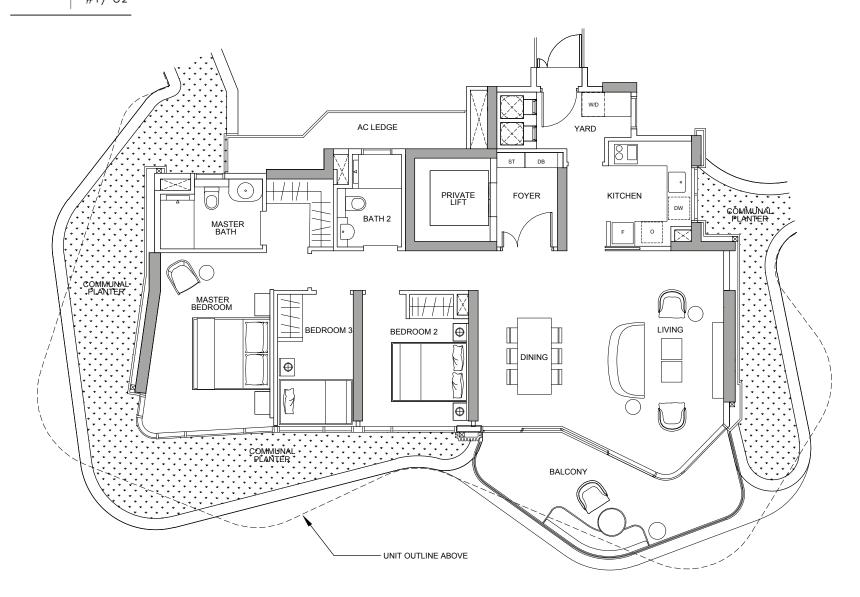

# type 3BR-1

18 Tomlinson Road, Singapore

133 sqm including: 7 sqm - A/C Ledge

15 sqm - Balcony

| UNITS | #02-02 |
|-------|--------|
|       | #04-02 |
|       | #06-02 |
|       | #08-02 |
|       | #10-02 |
|       | #17-02 |

### **LEGEND**

O - Oven

ST - Storage

F - Fridge

AC - Aircon Ledge

W/D - Washer cum Dryer

DW - Dish Washer

DB - Distribution Board