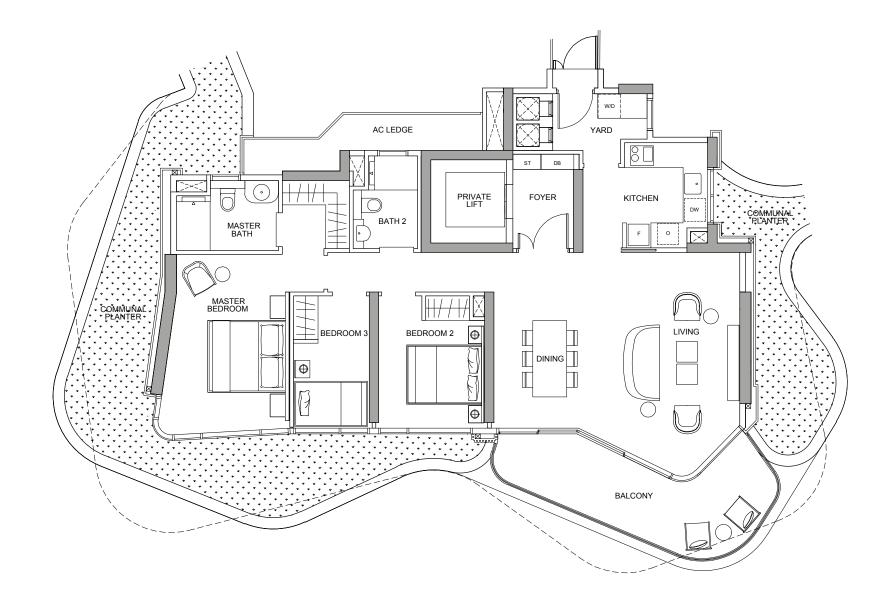

## TYPE 3BR-2

18 Tomlinson Road, Singapore

133 sqm including: 7 sqm - A/C Ledge

15 sqm - Balcony

| UNITS | #03-02 |
|-------|--------|
|       | #05-02 |
|       | #07-02 |
|       | #09-02 |
|       | #11-02 |
|       | #13-02 |

### **LEGEND**

O - Oven

ST - Storage

F - Fridge

AC - Aircon Ledge

W/D - Washer cum Dryer DB - Distribution Board

DW - Dish Washer