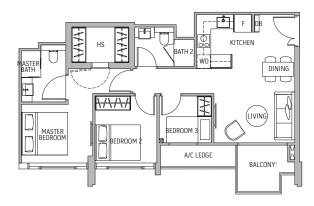

# 3-BEDROOM PREMIUM

#### TYPE B1-B

Area 87 sq m / 936 sq ft

#02-05 #02-04

Key plan is not to scale

0 1 2 3 4 5m

This scale bar serves as just an indication of size.

 $<sup>^{\</sup>rm 1}\textsc{Balcony}$  shall not be enclosed. Only URA approved balcony screens are to be used.

For an illustration of the approved balcony screen please refer to Appendix A.

<sup>&</sup>lt;sup>2</sup>RC ledge is non-strata area.