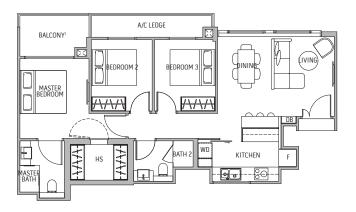

# 3-BEDROOM PREMIUM

#### TYPE B1-B

Area 87 sq m / 936 sq ft

#02-05 #02-04

Key plan is not to scale

0 1 2 3 4 5m

This scale bar serves as just an indication of size.

 $<sup>^{\</sup>rm 1}\textsc{Balcony}$  shall not be enclosed. Only URA approved balcony screens are to be used.

For an illustration of the approved balcony screen please refer to Appendix A.

<sup>&</sup>lt;sup>2</sup>RC ledge is non-strata area.