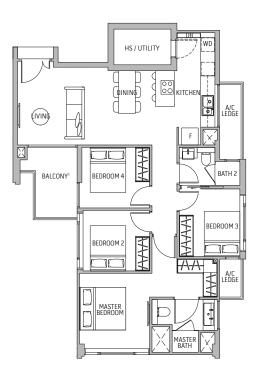

# 3-BEDROOM PREMIUM

#### TYPE B1-B

Area 87 sq m / 936 sq ft

#02-05 #02-04

Key plan is not to scale

0 1 2 3 4 5m

This scale bar serves as just an indication of size.

 $<sup>^{\</sup>rm 1}\textsc{Balcony}$  shall not be enclosed. Only URA approved balcony screens are to be used.

For an illustration of the approved balcony screen please refer to Appendix A.

<sup>&</sup>lt;sup>2</sup>RC ledge is non-strata area.