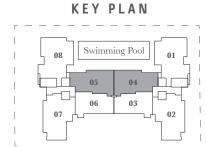

# 4-BEDROOM

#### TYPE C1-A

Area 105 sq m / 1130 sq ft

#03-07 #03-02 #04-07 #04-02 #05-07 #05-02

KEY PLAN

Swimming Pool

Key plan is not to scale

This scale bar serves as just an indication of size.

<sup>&</sup>lt;sup>1</sup>Balcony shall not be enclosed. Only URA approved balcony screens are to be used.

For an illustration of the approved balcony screen please refer to Appendix A.

<sup>&</sup>lt;sup>2</sup>RC ledge is non-strata area.