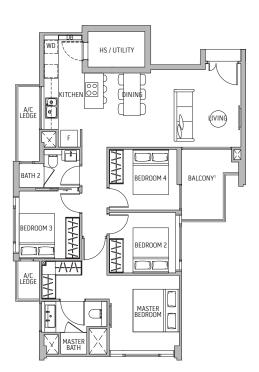

## 4-BEDROOM

## TYPE C2

Area 120 sq m / 1292 sq ft

#02-08 #02-01 #03-08 #03-01 #04-08 #04-01

# 

KEY PLAN

Swimming Pool

Key plan is not to scale

07

03

This scale bar serves as just an indication of size.

<sup>&</sup>lt;sup>1</sup>Balcony shall not be enclosed. Only URA approved balcony screens are to be used.

For an illustration of the approved balcony screen please refer to Appendix A.

<sup>&</sup>lt;sup>2</sup>RC ledge is non-strata area.