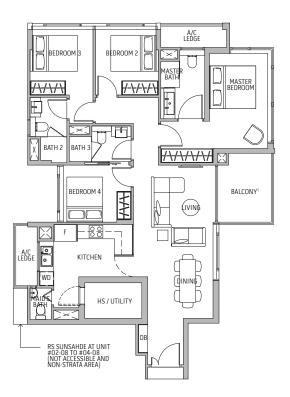

## 4-BEDROOM

## TYPE C2

Area 120 sq m / 1292 sq ft

#02-08 #02-01 #03-08 #03-01 #04-08 #04-01

# 

KEY PLAN

Swimming Pool

Key plan is not to scale

07

03

This scale bar serves as just an indication of size.

<sup>&</sup>lt;sup>1</sup>Balcony shall not be enclosed. Only URA approved balcony screens are to be used.

For an illustration of the approved balcony screen please refer to Appendix A.

<sup>&</sup>lt;sup>2</sup>RC ledge is non-strata area.