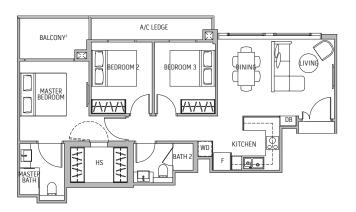

# 4-BEDROOM

## TYPE C1-B

Area 108 sq m / 1163 sq ft

#02-07 #02-02

KEY PLAN

Swimming Pool

Key plan is not to scale

03

This scale bar serves as just an indication of size.