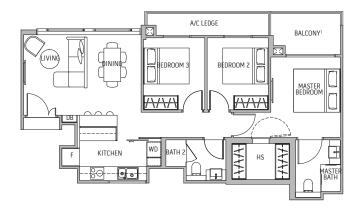

# 3-BEDROOM PREMIUM

#### TYPE B1-A

Area 85 sq m / 915 sq ft

#03-05 #03-04 #04-05 #04-04 #05-05 #05-04

This scale bar serves as just an indication of size.

 $<sup>^{\</sup>rm 1}\textsc{Balcony}$  shall not be enclosed. Only URA approved balcony screens are to be used.

For an illustration of the approved balcony screen please refer to Appendix A.

<sup>&</sup>lt;sup>2</sup>RC ledge is non-strata area.