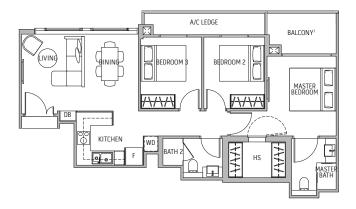

# 4-BEDROOM

#### TYPE C1-A

Area 105 sq m / 1130 sq ft

#03-07 #03-02 #04-07 #04-02 #05-07 #05-02

KEY PLAN

Swimming Pool

Key plan is not to scale

This scale bar serves as just an indication of size.

<sup>&</sup>lt;sup>1</sup>Balcony shall not be enclosed. Only URA approved balcony screens are to be used.