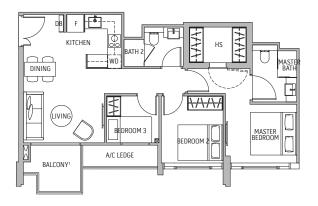

# 3-BEDROOM PREMIUM

#### TYPE B1-A

Area 85 sq m / 915 sq ft

#03-05 #03-04 #04-05 #04-04 #05-05 #05-04

This scale bar serves as just an indication of size.

 $<sup>^{\</sup>rm 1}\textsc{Balcony}$  shall not be enclosed. Only URA approved balcony screens are to be used.

For an illustration of the approved balcony screen please refer to Appendix A.

<sup>&</sup>lt;sup>2</sup>RC ledge is non-strata area.