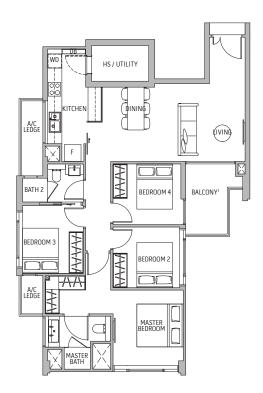

# 3-BEDROOM PREMIUM

#### TYPE B1-A

Area 85 sq m / 915 sq ft

#03-05 #03-04 #04-05 #04-04 #05-05 #05-04

This scale bar serves as just an indication of size.

 $<sup>^{\</sup>rm 1}\textsc{Balcony}$  shall not be enclosed. Only URA approved balcony screens are to be used.

For an illustration of the approved balcony screen please refer to Appendix A.

<sup>&</sup>lt;sup>2</sup>RC ledge is non-strata area.