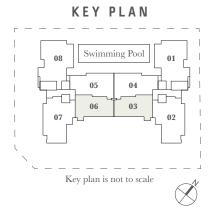

# 4-BEDROOM

#### TYPE C1-A

Area 105 sq m / 1130 sq ft

#03-07 #03-02 #04-07 #04-02 #05-07 #05-02

KEY PLAN

Swimming Pool

Key plan is not to scale

This scale bar serves as just an indication of size.

<sup>&</sup>lt;sup>1</sup>Balcony shall not be enclosed. Only URA approved balcony screens are to be used.

For an illustration of the approved balcony screen please refer to Appendix A.

<sup>&</sup>lt;sup>2</sup>RC ledge is non-strata area.