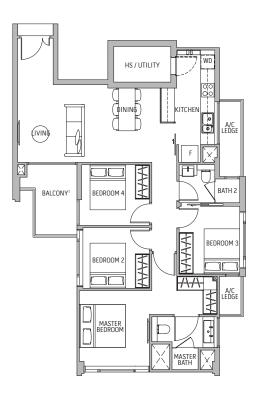

# 3-BEDROOM CLASSIC

## TYPE A1

Area 74 sq m / 797 sq ft

#03-06 #03-03 #04-06 #04-03 #05-06 #05-03

This scale bar serves as just an indication of size.

 $<sup>^{\</sup>rm I}$  Balcony shall not be enclosed. Only URA approved balcony screens are to be used.

For an illustration of the approved balcony screen please refer to Appendix A.

<sup>&</sup>lt;sup>2</sup>RC ledge is non-strata area.