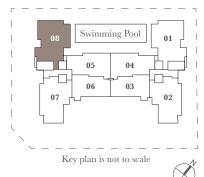

## 5-BEDROOM

## TYPE D1-P

Area 193 sq m / 2077 sq ft

#05-01

## **Lower Penthouse**

This scale bar serves as just an indication of size.

KEY PLAN

Upper Penthouse

Areas include a/c ledge, balcony and strata void. Orientations and facings will differ depending on the unit you are purchasing, please refer to the key plan. Plans are not drawn to scale and subject to change as may be required or approved by the relevant authorities. All areas are estimates and are subject to final survey.

<sup>&</sup>lt;sup>1</sup> Balcony shall not be enclosed. Only URA approved balcony screens are to be used. For an illustration of the approved balcony screen please refer to Appendix A.

<sup>&</sup>lt;sup>2</sup>RC ledge is non-strata area.