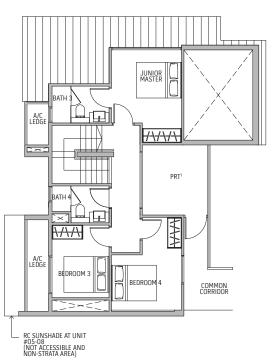

#### 5-BEDROOM

# TYPE D1-P

Area 193 sq m / 2077 sq ft

#05-08

# **Lower Penthouse**

This scale bar serves as just an indication of size.

Areas include a/c ledge, balcony and strata void. Orientations and facings will differ depending on the unit you are purchasing, please refer to the key plan. Plans are not drawn to scale and subject to change as may be required or approved by the relevant authorities. All areas are estimates and are subject to final survey.

# KEY PLAN

<sup>&</sup>lt;sup>1</sup>Balcony shall not be enclosed. Only URA approved balcony screens are to be used. For an illustration of the approved balcony screen please refer to Appendix A.

<sup>&</sup>lt;sup>2</sup>RC ledge is non-strata area.