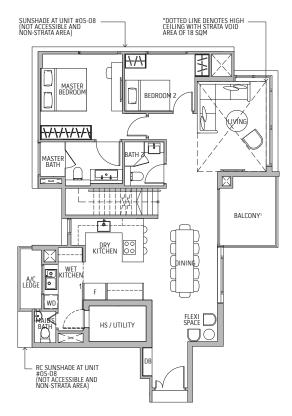

#### 5-BEDROOM

# TYPE D1-P

Area 193 sq m / 2077 sq ft

#05-08

# **Lower Penthouse**

This scale bar serves as just an indication of size.

Areas include a/c ledge, balcony and strata void. Orientations and facings will differ depending on the unit you are purchasing, please refer to the key plan. Plans are not drawn to scale and subject to change as may be required or approved by the relevant authorities. All areas are estimates and are subject to final survey.

# KEY PLAN

<sup>&</sup>lt;sup>1</sup>Balcony shall not be enclosed. Only URA approved balcony screens are to be used. For an illustration of the approved balcony screen please refer to Appendix A.

<sup>&</sup>lt;sup>2</sup>RC ledge is non-strata area.