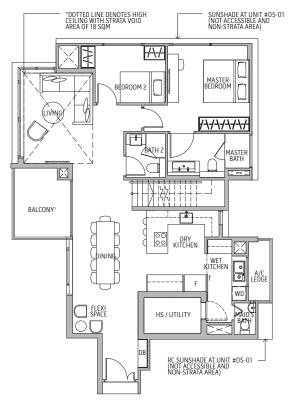

## 5-BEDROOM

## TYPE D1-P

Area 193 sq m / 2077 sq ft

#05-01

## **Lower Penthouse**

This scale bar serves as just an indication of size.

KEY PLAN

Upper Penthouse

Areas include a/c ledge, balcony and strata void. Orientations and facings will differ depending on the unit you are purchasing, please refer to the key plan. Plans are not drawn to scale and subject to change as may be required or approved by the relevant authorities. All areas are estimates and are subject to final survey.

<sup>&</sup>lt;sup>1</sup> Balcony shall not be enclosed. Only URA approved balcony screens are to be used. For an illustration of the approved balcony screen please refer to Appendix A.

<sup>&</sup>lt;sup>2</sup>RC ledge is non-strata area.