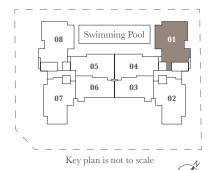

## **Lower Penthouse**

This scale bar serves as just an indication of size.

KEY PLAN

Upper Penthouse

Areas include a/c ledge, balcony and strata void. Orientations and facings will differ depending on the unit you are purchasing, please refer to the key plan. Plans are not drawn to scale and subject to change as may be required or approved by the relevant authorities. All areas are estimates and are subject to final survey.

# KEY PLAN

<sup>&</sup>lt;sup>1</sup>Balcony shall not be enclosed. Only URA approved balcony screens are to be used. For an illustration of the approved balcony screen please refer to Appendix A.

<sup>&</sup>lt;sup>2</sup>RC ledge is non-strata area.