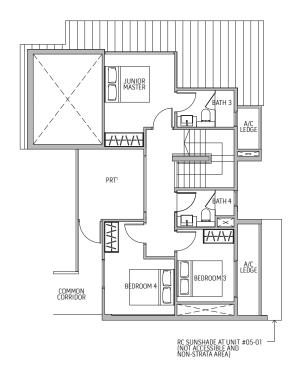

## 5-BEDROOM

## TYPE D1-P

Area 193 sq m / 2077 sq ft

#05-01

## **Lower Penthouse**

This scale bar serves as just an indication of size.

KEY PLAN

Upper Penthouse

Areas include a/c ledge, balcony and strata void. Orientations and facings will differ depending on the unit you are purchasing, please refer to the key plan. Plans are not drawn to scale and subject to change as may be required or approved by the relevant authorities. All areas are estimates and are subject to final survey.

<sup>&</sup>lt;sup>1</sup> Balcony shall not be enclosed. Only URA approved balcony screens are to be used. For an illustration of the approved balcony screen please refer to Appendix A.

<sup>&</sup>lt;sup>2</sup>RC ledge is non-strata area.