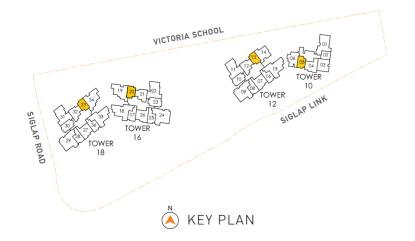

### TYPE B2 2 - BEDROOM VIVA

73 SQM / 786 SQFT

#01-07 TO #26-07 #01-26 TO #26-26 (MIRROR UNIT) #01-27 TO #26-27

VICTORIA SCHOOL

VICTOR

AREA INCLUDES A/C LEDGE, BALCONY, PES AND VOID AREA WHERE APPLICABLE. RC TRELLIS IS NOT PART OF STRATA AREA. SOME UNITS ARE MIRROR IMAGES OF THE APARTMENT PLANS SHOWN IN THE BROCHURE. PLEASE REFER TO THE KEY PLANS FOR ORIENTATION. THE PLANS ARE SUBJECTED TO CHANGE AS MAY BE APPROVED BY RELEVANT AUTHORITIES. ALL FLOOR PLANS ARE APPROXIMATE MEASUREMENTS ONLY AND ARE SUBJECTED TO FINAL SURVEY. ABBREVIATION: A/C LEDGE (AIRCON LEDGE), PES (PRIVATE ENCLOSED SPACE), DB (DISTRIBUTION BOARD), STORE (LIVCLO), RC TRELLIS (REINFORCED CONCRETE TRELLIS)