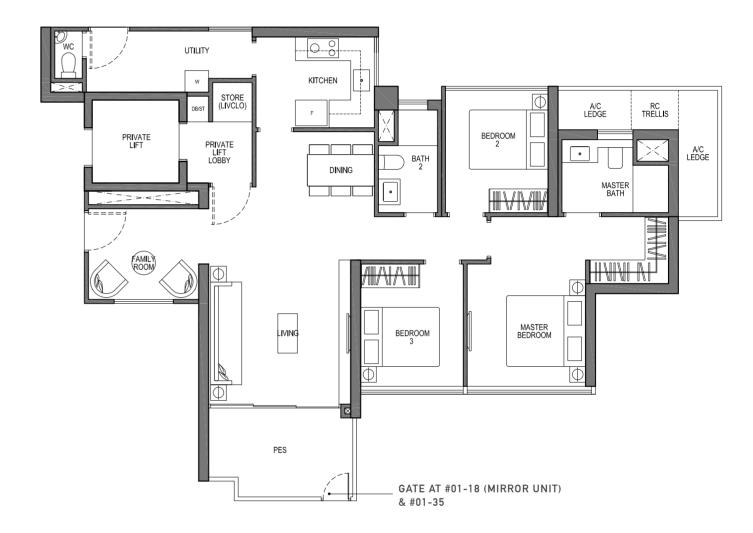

### TYPE C5(p) 3 - BEDROOM PRIVÉ

118 SQM / 1270 SQFT

#01-15 #01-18 (MIRROR UNIT) #01-35