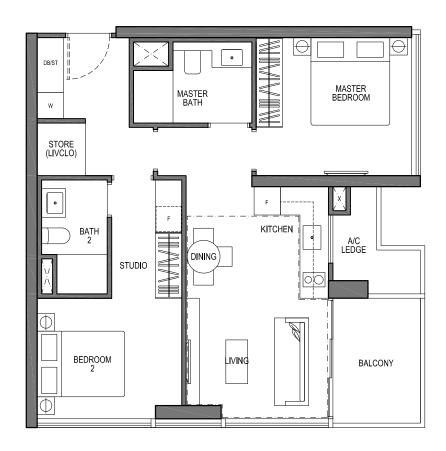

### TYPE C4 3 - BEDROOM PRIVÉ

117 SQM / 1259 SQFT

#02-09 TO #26-09 #02-24 TO #16-24 (MIRROR UNIT) #02-29 TO #16-29

### TYPE C4(p) 3 - BEDROOM PRIVÉ

123 SQM / 1324 SQFT

#01-09 #01-24 (MIRROR UNIT) #01-29

### TYPE B2 2 - BEDROOM VIVA

73 SQM / 786 SQFT

#01-07 TO #26-07 #01-26 TO #26-26 (MIRROR UNIT) #01-27 TO #26-27

VICTORIA SCHOOL

VICTOR

AREA INCLUDES A/C LEDGE, BALCONY, PES AND VOID AREA WHERE APPLICABLE. RC TRELLIS IS NOT PART OF STRATA AREA. SOME UNITS ARE MIRROR IMAGES OF THE APARTMENT PLANS SHOWN IN THE BROCHURE. PLEASE REFER TO THE KEY PLANS FOR ORIENTATION. THE PLANS ARE SUBJECTED TO CHANGE AS MAY BE APPROVED BY RELEVANT AUTHORITIES. ALL FLOOR PLANS ARE APPROXIMATE MEASUREMENTS ONLY AND ARE SUBJECTED TO FINAL SURVEY. ABBREVIATION: A/C LEDGE (AIRCON LEDGE), PES (PRIVATE ENCLOSED SPACE), DB (DISTRIBUTION BOARD), STORE (LIVCLO), RC TRELLIS (REINFORCED CONCRETE TRELLIS)