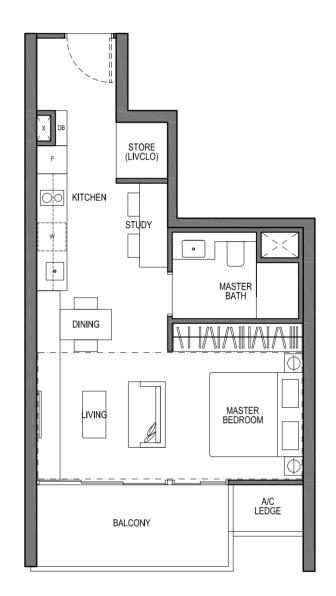

## TYPE AS1 1 - BEDROOM + STUDY SUITES

55 SQM / 592 SQFT

#01-10 TO #26-10 #01-23 TO #26-23 (MIRROR UNIT) #05-30 TO #26-30