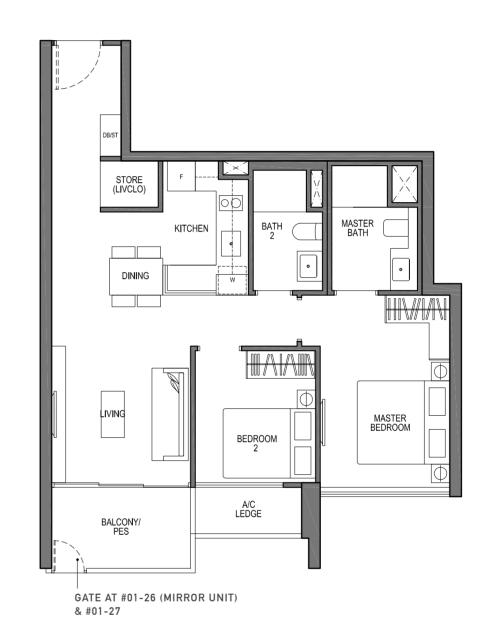

### TYPE B2 2 - BEDROOM VIVA

73 SQM / 786 SQFT

#01-07 TO #26-07 #01-26 TO #26-26 (MIRROR UNIT) #01-27 TO #26-27

VICTORIA SCHOOL

VICTOR

AREA INCLUDES A/C LEDGE, BALCONY, PES AND VOID AREA WHERE APPLICABLE. RC TRELLIS IS NOT PART OF STRATA AREA. SOME UNITS ARE MIRROR IMAGES OF THE APARTMENT PLANS SHOWN IN THE BROCHURE. PLEASE REFER TO THE KEY PLANS FOR ORIENTATION. THE PLANS ARE SUBJECTED TO CHANGE AS MAY BE APPROVED BY RELEVANT AUTHORITIES. ALL FLOOR PLANS ARE APPROXIMATE MEASUREMENTS ONLY AND ARE SUBJECTED TO FINAL SURVEY. ABBREVIATION: A/C LEDGE (AIRCON LEDGE), PES (PRIVATE ENCLOSED SPACE), DB (DISTRIBUTION BOARD), STORE (LIVCLO), RC TRELLIS (REINFORCED CONCRETE TRELLIS)