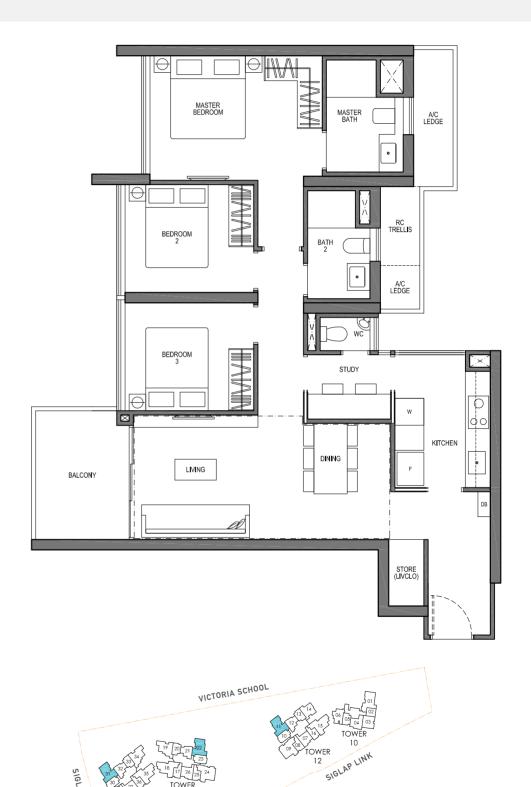

### TYPE C1 3 - BEDROOM VIVA

95 SQM / 1023 SQFT

#02-19 TO #16-19 #05-34 TO #26-34 (MIRROR UNIT)

#01-19

### TYPE B2 2 - BEDROOM VIVA

73 SQM / 786 SQFT

#01-07 TO #26-07 #01-26 TO #26-26 (MIRROR UNIT) #01-27 TO #26-27

VICTORIA SCHOOL

VICTOR

AREA INCLUDES A/C LEDGE, BALCONY, PES AND VOID AREA WHERE APPLICABLE. RC TRELLIS IS NOT PART OF STRATA AREA. SOME UNITS ARE MIRROR IMAGES OF THE APARTMENT PLANS SHOWN IN THE BROCHURE. PLEASE REFER TO THE KEY PLANS FOR ORIENTATION. THE PLANS ARE SUBJECTED TO CHANGE AS MAY BE APPROVED BY RELEVANT AUTHORITIES. ALL FLOOR PLANS ARE APPROXIMATE MEASUREMENTS ONLY AND ARE SUBJECTED TO FINAL SURVEY. ABBREVIATION: A/C LEDGE (AIRCON LEDGE), PES (PRIVATE ENCLOSED SPACE), DB (DISTRIBUTION BOARD), STORE (LIVCLO), RC TRELLIS (REINFORCED CONCRETE TRELLIS)