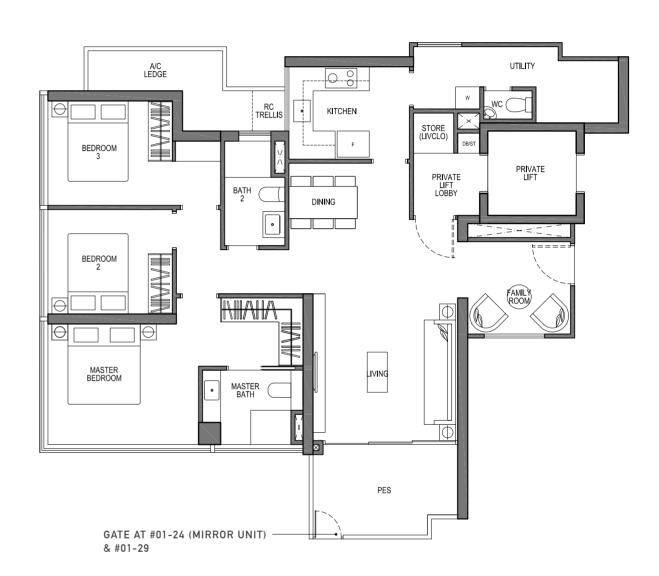

### TYPE C4(p) 3 - BEDROOM PRIVÉ

123 SQM / 1324 SQFT

#01-09 #01-24 (MIRROR UNIT) #01-29