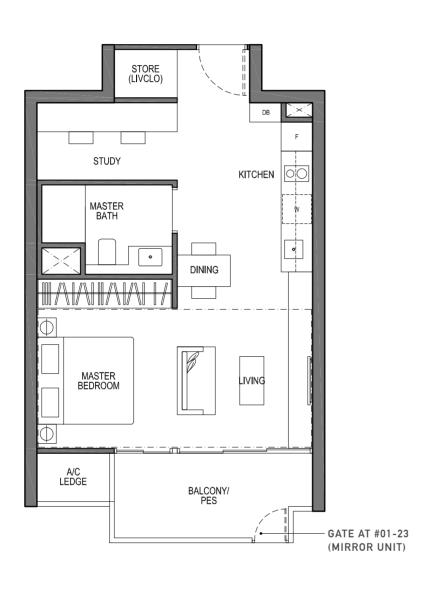

## TYPE AS1 1 - BEDROOM + STUDY SUITES

55 SQM / 592 SQFT

#01-10 TO #26-10 #01-23 TO #26-23 (MIRROR UNIT) #05-30 TO #26-30