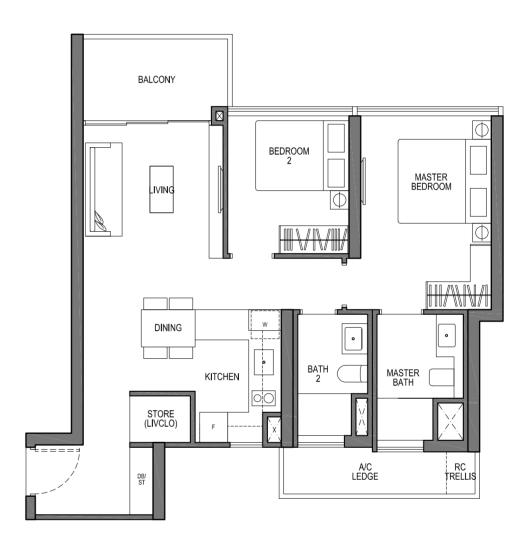

### TYPE B1 2 - BEDROOM VIVA

63 SQM / 678 SQFT

#05-12 TO #26-12 #01-21 TO #26-21 (MIRROR UNIT) #05-32 TO #26-32

### TYPE B2 2 - BEDROOM VIVA

73 SQM / 786 SQFT

#01-07 TO #26-07 #01-26 TO #26-26 (MIRROR UNIT) #01-27 TO #26-27

VICTORIA SCHOOL

VICTOR

AREA INCLUDES A/C LEDGE, BALCONY, PES AND VOID AREA WHERE APPLICABLE. RC TRELLIS IS NOT PART OF STRATA AREA. SOME UNITS ARE MIRROR IMAGES OF THE APARTMENT PLANS SHOWN IN THE BROCHURE. PLEASE REFER TO THE KEY PLANS FOR ORIENTATION. THE PLANS ARE SUBJECTED TO CHANGE AS MAY BE APPROVED BY RELEVANT AUTHORITIES. ALL FLOOR PLANS ARE APPROXIMATE MEASUREMENTS ONLY AND ARE SUBJECTED TO FINAL SURVEY. ABBREVIATION: A/C LEDGE (AIRCON LEDGE), PES (PRIVATE ENCLOSED SPACE), DB (DISTRIBUTION BOARD), STORE (LIVCLO), RC TRELLIS (REINFORCED CONCRETE TRELLIS)