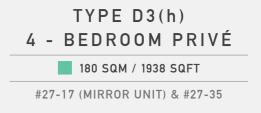

### TYPE D3 4 - BEDROOM PRIVÉ

156 SQM / 1679 SQFT

#17-17 TO #26-17 (MIRROR UNIT) #17-35 TO #26-35

DOTTED LINE DENOTES VOID AREA FOR D3(h)
(AREA INCLUDES VOID AREA OF 24 SQM)