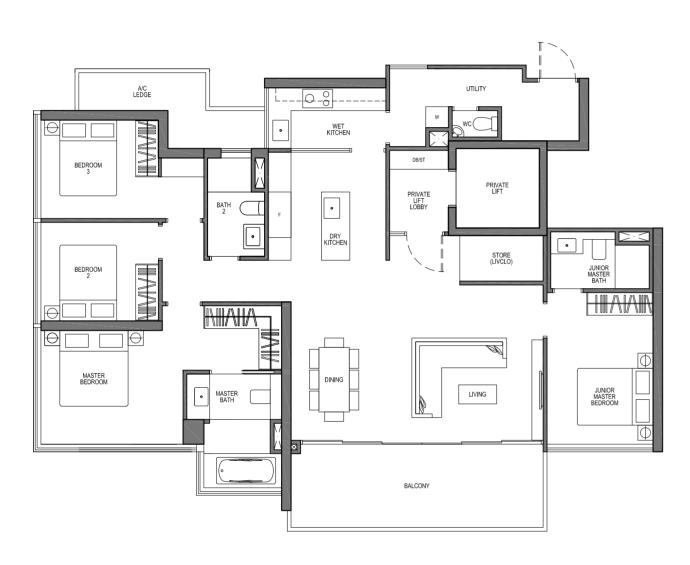

### TYPE D3 4 - BEDROOM PRIVÉ

156 SQM / 1679 SQFT

#17-17 TO #26-17 (MIRROR UNIT) #17-35 TO #26-35

DOTTED LINE DENOTES VOID AREA FOR D3(h)
(AREA INCLUDES VOID AREA OF 24 SQM)