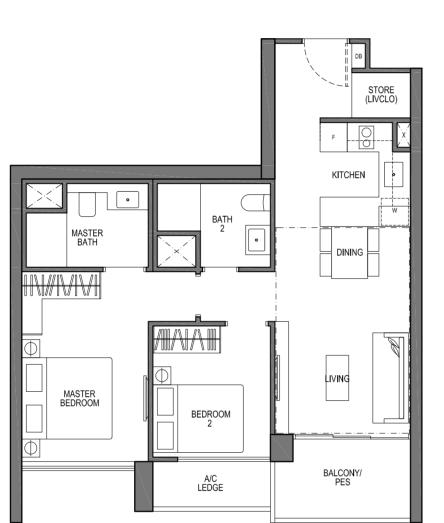

### TYPE B1 2 - BEDROOM VIVA

63 SQM / 678 SQFT

#05-12 TO #26-12 #01-21 TO #26-21 (MIRROR UNIT) #05-32 TO #26-32

### TYPE B2 2 - BEDROOM VIVA

73 SQM / 786 SQFT

#01-07 TO #26-07 #01-26 TO #26-26 (MIRROR UNIT) #01-27 TO #26-27

VICTORIA SCHOOL

VICTOR

AREA INCLUDES A/C LEDGE, BALCONY, PES AND VOID AREA WHERE APPLICABLE. RC TRELLIS IS NOT PART OF STRATA AREA. SOME UNITS ARE MIRROR IMAGES OF THE APARTMENT PLANS SHOWN IN THE BROCHURE. PLEASE REFER TO THE KEY PLANS FOR ORIENTATION. THE PLANS ARE SUBJECTED TO CHANGE AS MAY BE APPROVED BY RELEVANT AUTHORITIES. ALL FLOOR PLANS ARE APPROXIMATE MEASUREMENTS ONLY AND ARE SUBJECTED TO FINAL SURVEY. ABBREVIATION: A/C LEDGE (AIRCON LEDGE), PES (PRIVATE ENCLOSED SPACE), DB (DISTRIBUTION BOARD), STORE (LIVCLO), RC TRELLIS (REINFORCED CONCRETE TRELLIS)