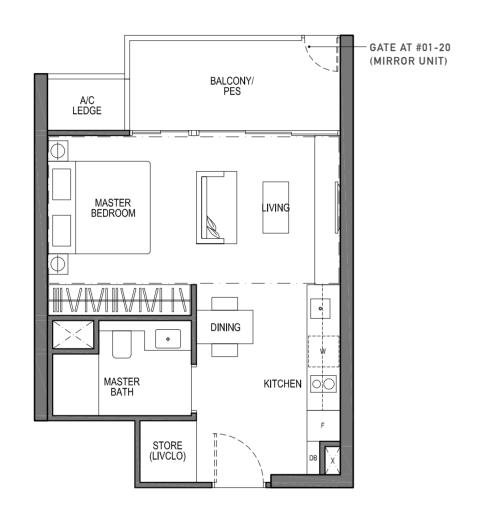

### TYPE B2 2 - BEDROOM VIVA

73 SQM / 786 SQFT

#01-07 TO #26-07 #01-26 TO #26-26 (MIRROR UNIT) #01-27 TO #26-27

VICTORIA SCHOOL

VICTOR

AREA INCLUDES A/C LEDGE, BALCONY, PES AND VOID AREA WHERE APPLICABLE. RC TRELLIS IS NOT PART OF STRATA AREA. SOME UNITS ARE MIRROR IMAGES OF THE APARTMENT PLANS SHOWN IN THE BROCHURE. PLEASE REFER TO THE KEY PLANS FOR ORIENTATION. THE PLANS ARE SUBJECTED TO CHANGE AS MAY BE APPROVED BY RELEVANT AUTHORITIES. ALL FLOOR PLANS ARE APPROXIMATE MEASUREMENTS ONLY AND ARE SUBJECTED TO FINAL SURVEY. ABBREVIATION: A/C LEDGE (AIRCON LEDGE), PES (PRIVATE ENCLOSED SPACE), DB (DISTRIBUTION BOARD), STORE (LIVCLO), RC TRELLIS (REINFORCED CONCRETE TRELLIS)