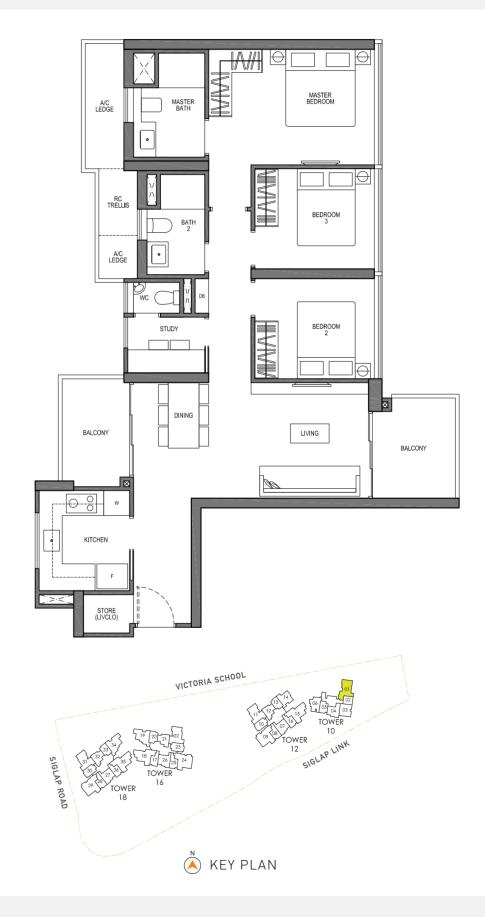

NGE AS MAY BE APPROVED BY RELEVANT AUTHORITIES. ALL FLOOR PLANS ARE APPROXIMATE MEASUREMENTS ONLY AND ARE SUBJECTED TO FINAL SURVEY. ABBREVIATION: A/C LEDGE (AIRCON LEDGE), PES (PRIVATE ENCLOSED SPACE), DB (DISTRIBUTION BOARD), STORE (LIVCLO), RC TRELLIS (REINFORCED CONCRETE TRELLIS)

# TYPE BT1 2 - BEDROOM TRIO

77 SQM / 829 SQFT

#05-03 TO #26-03

## TYPE BT1(h) 2 - BEDROOM TRIO

91 SQM / 980 SQFT

#27-03

DOTTED LINE DENOTES VOID AREA FOR BT1(h)
(AREA INCLUDES VOID AREA OF 14 SQM)





## TYPE B4 2 - BEDROOM VANTAGE

73 SQM / 786 SQFT

#01-06 TO #13-06 #17-06 TO #26-06

## TYPE B4(h) 2 - BEDROOM VANTAGE

87 SQM / 936 SQFT #27-06

DOTTED LINE DENOTES VOID AREA FOR B4(h)
(AREA INCLUDES VOID AREA OF 14 SQM)

# TYPE C2 3 - BEDROOM + STUDY VANTAGE

105 SQM / 1130 SQFT

#05-01 TO #26-01







### TYPE C4 3 - BEDROOM PRIVÉ

117 SQM / 1259 SQFT

#02-09 TO #26-09 #02-24 TO #16-24 (MIRROR UNIT) #02-29 TO #16-29

### TYPE C4(p) 3 - BEDROOM PRIVÉ

123 SQM / 1324 SQFT

#01-09 #01-24 (MIRROR UNIT) #01-29









### TYPE C5 3 - BEDROOM PRIVÉ

112 SQM / 1206 SQFT

#02-15 TO #13-15 #17-15 TO #26-15 #02-18 TO #13-18 (MIRROR UNIT) #02-35 TO #13-35

### TYPE C5(h) 3 - BEDROOM PRIVÉ

#27-15

DOTTED LINE DENOTES VOID AREA FOR C5(h)
(AREA INCLUDES VOID AREA OF 25 SQM)

### TYPE C5(p) 3 - BEDROOM PRIVÉ

118 SQM / 1270 SQFT

#01-15 #01-18 (MIRROR UNIT) #01-35









### TYPE D2 4 - BEDROOM PRIVÉ

161 SQM / 1733 SQFT

#17-24 TO #26-24 (MIRROR UNIT) #17-28 TO #26-28

### TYPE D3 4 - BEDROOM PRIVÉ

156 SQM / 1679 SQFT

#17-17 TO #26-17 (MIRROR UNIT) #17-35 TO #26-35



DOTTED LINE DENOTES VOID