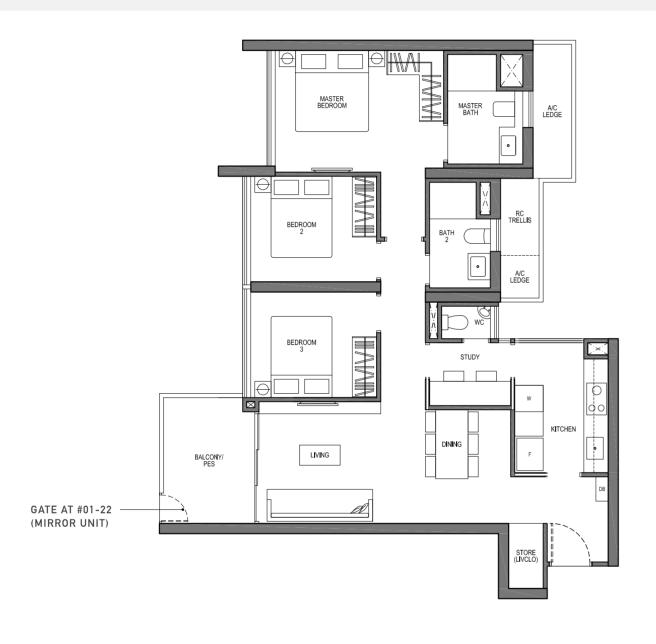

## TYPE C3(h) 3 - BEDROOM + STUDY VIVA

121 SQM / 1302 SQFT

#27-11 #27-22 (MIRROR UNIT) #27-31

DOTTED LINE DENOTES VOID AREA FOR C3(h)
(AREA INCLUDES VOID AREA OF 18 SQM)

KEY PLAN

AREA INCLUDES A/C LEDGE, BALCONY, PES AND VOID AREA WHERE APPLICABLE. RC TRELLIS IS NOT PART OF STRATA AREA. SOME UNITS ARE MIRROR IMAGES OF THE APARTMENT PLANS SHOWN IN THE BROCHURE. PLEASE REFER TO THE KEY PLANS FOR ORIENTATION. THE PLANS ARE SUBJECTED TO CHANGE AS MAY BE APPROVED BY RELEVANT AUTHORITIES. ALL FLOOR PLANS ARE APPROXIMATE MEASUREMENTS ONLY AND ARE SUBJECTED TO FINAL SURVEY. ABBREVIATION: A/C LEDGE (AIRCON LEDGE), PES (PRIVATE ENCLOSED SPACE), DB (DISTRIBUTION BOARD), STORE (LIVCLO), RC TRELLIS (REINFORCED CONCRETE TRELLIS)