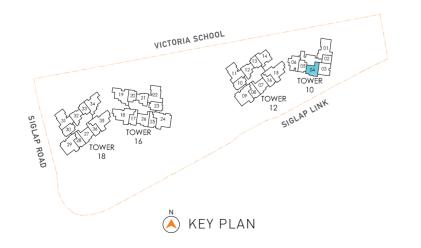

### TYPE B2 2 - BEDROOM VIVA

73 SQM / 786 SQFT

#01-07 TO #26-07 #01-26 TO #26-26 (MIRROR UNIT) #01-27 TO #26-27

VICTORIA SCHOOL

VICTOR

AREA INCLUDES A/C LEDGE, BALCONY, PES AND VOID AREA WHERE APPLICABLE. RC TRELLIS IS NOT PART OF STRATA AREA. SOME UNITS ARE MIRROR IMAGES OF THE APARTMENT PLANS SHOWN IN THE BROCHURE. PLEASE REFER TO THE KEY PLANS FOR ORIENTATION. THE PLANS ARE SUBJECTED TO CHANGE AS MAY BE APPROVED BY RELEVANT AUTHORITIES. ALL FLOOR PLANS ARE APPROXIMATE MEASUREMENTS ONLY AND ARE SUBJECTED TO FINAL SURVEY. ABBREVIATION: A/C LEDGE (AIRCON LEDGE), PES (PRIVATE ENCLOSED SPACE), DB (DISTRIBUTION BOARD), STORE (LIVCLO), RC TRELLIS (REINFORCED CONCRETE TRELLIS)