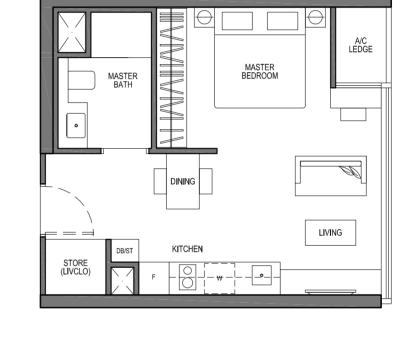

### TYPE B2 2 - BEDROOM VIVA

73 SQM / 786 SQFT

#01-07 TO #26-07 #01-26 TO #26-26 (MIRROR UNIT) #01-27 TO #26-27

VICTORIA SCHOOL

VICTOR

AREA INCLUDES A/C LEDGE, BALCONY, PES AND VOID AREA WHERE APPLICABLE. RC TRELLIS IS NOT PART OF STRATA AREA. SOME UNITS ARE MIRROR IMAGES OF THE APARTMENT PLANS SHOWN IN THE BROCHURE. PLEASE REFER TO THE KEY PLANS FOR ORIENTATION. THE PLANS ARE SUBJECTED TO CHANGE AS MAY BE APPROVED BY RELEVANT AUTHORITIES. ALL FLOOR PLANS ARE APPROXIMATE MEASUREMENTS ONLY AND ARE SUBJECTED TO FINAL SURVEY. ABBREVIATION: A/C LEDGE (AIRCON LEDGE), PES (PRIVATE ENCLOSED SPACE), DB (DISTRIBUTION BOARD), STORE (LIVCLO), RC TRELLIS (REINFORCED CONCRETE TRELLIS)