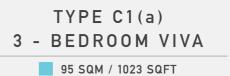

### TYPE C1 3 - BEDROOM VIVA

95 SQM / 1023 SQFT

#02-19 TO #16-19 #05-34 TO #26-34 (MIRROR UNIT)

#01-19