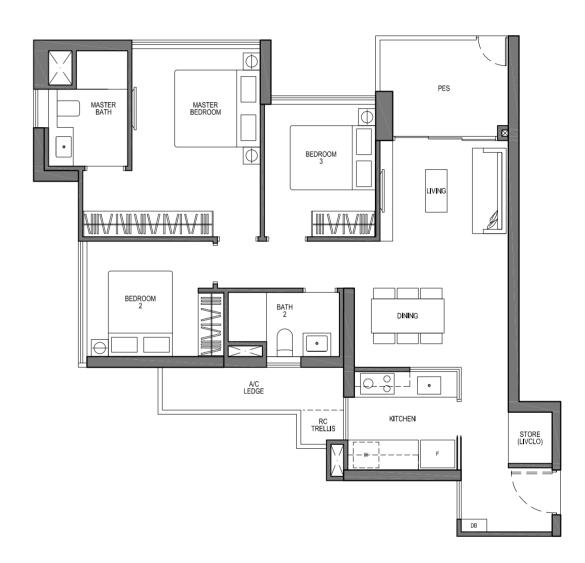

### TYPE C1 3 - BEDROOM VIVA

95 SQM / 1023 SQFT

#02-19 TO #16-19 #05-34 TO #26-34 (MIRROR UNIT)

#01-19