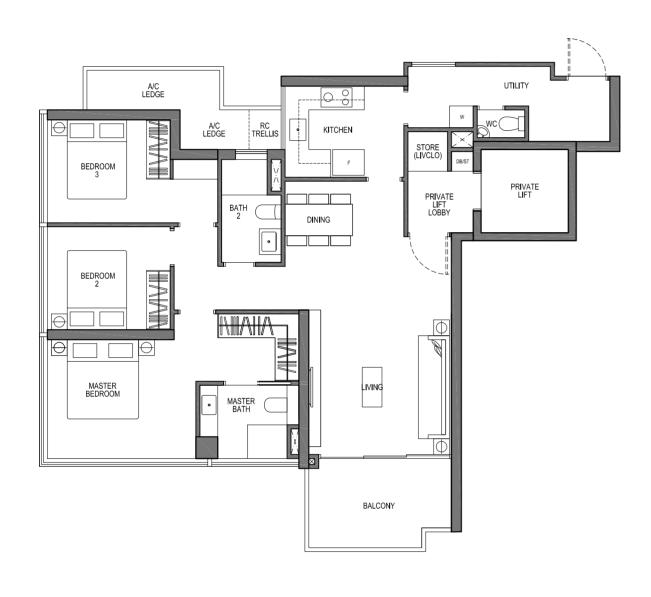

### TYPE D2 4 - BEDROOM PRIVÉ

161 SQM / 1733 SQFT

#17-24 TO #26-24 (MIRROR UNIT) #17-28 TO #26-28

### TYPE D3 4 - BEDROOM PRIVÉ

156 SQM / 1679 SQFT

#17-17 TO #26-17 (MIRROR UNIT) #17-35 TO #26-35

DOTTED LINE DENOTES VOID AREA FOR D3(h)
(AREA INCLUDES VOID AREA OF 24 SQM)