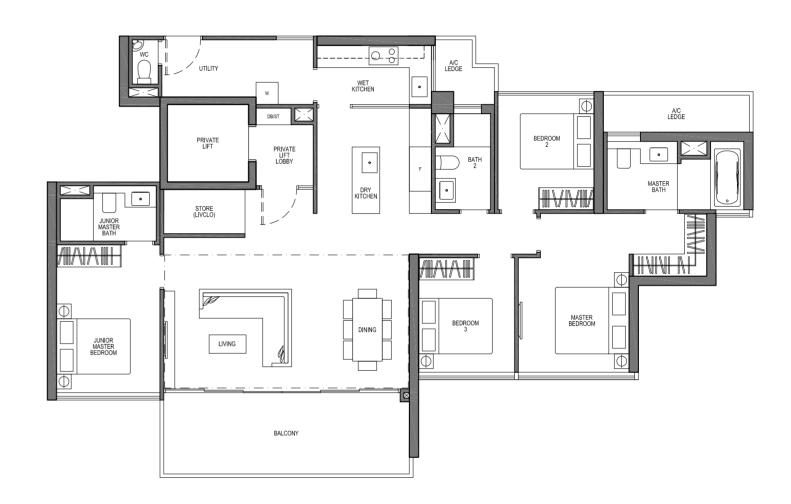

### TYPE D2 4 - BEDROOM PRIVÉ

161 SQM / 1733 SQFT

#17-24 TO #26-24 (MIRROR UNIT) #17-28 TO #26-28