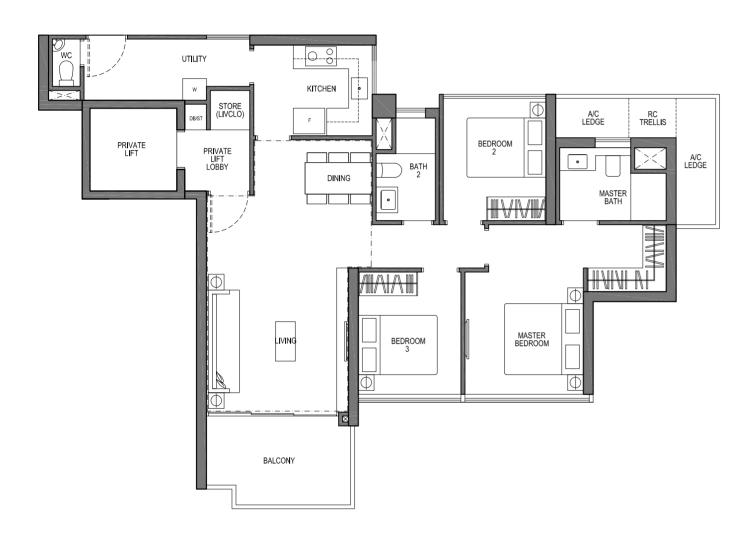

### TYPE C4 3 - BEDROOM PRIVÉ

117 SQM / 1259 SQFT

#02-09 TO #26-09 #02-24 TO #16-24 (MIRROR UNIT) #02-29 TO #16-29

### TYPE C4(p) 3 - BEDROOM PRIVÉ

123 SQM / 1324 SQFT

#01-09 #01-24 (MIRROR UNIT) #01-29