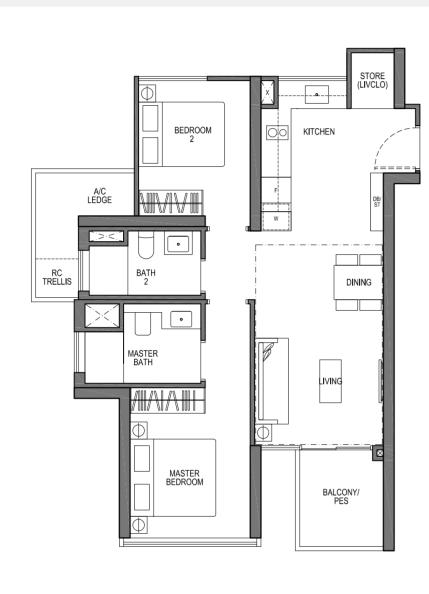

# TYPE C2 3 - BEDROOM + STUDY VANTAGE

105 SQM / 1130 SQFT

#05-01 TO #26-01

### TYPE B2 2 - BEDROOM VIVA

73 SQM / 786 SQFT

#01-07 TO #26-07 #01-26 TO #26-26 (MIRROR UNIT) #01-27 TO #26-27

VICTORIA SCHOOL

VICTOR

AREA INCLUDES A/C LEDGE, BALCONY, PES AND VOID AREA WHERE APPLICABLE. RC TRELLIS IS NOT PART OF STRATA AREA. SOME UNITS ARE MIRROR IMAGES OF THE APARTMENT PLANS SHOWN IN THE BROCHURE. PLEASE REFER TO THE KEY PLANS FOR ORIENTATION. THE PLANS ARE SUBJECTED TO CHANGE AS MAY BE APPROVED BY RELEVANT AUTHORITIES. ALL FLOOR PLANS ARE APPROXIMATE MEASUREMENTS ONLY AND ARE SUBJECTED TO FINAL SURVEY. ABBREVIATION: A/C LEDGE (AIRCON LEDGE), PES (PRIVATE ENCLOSED SPACE), DB (DISTRIBUTION BOARD), STORE (LIVCLO), RC TRELLIS (REINFORCED CONCRETE TRELLIS)