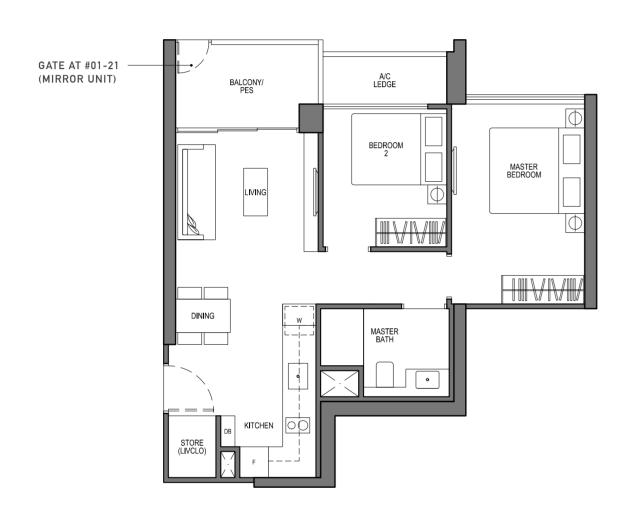

### TYPE B1 2 - BEDROOM VIVA

63 SQM / 678 SQFT

#05-12 TO #26-12 #01-21 TO #26-21 (MIRROR UNIT) #05-32 TO #26-32