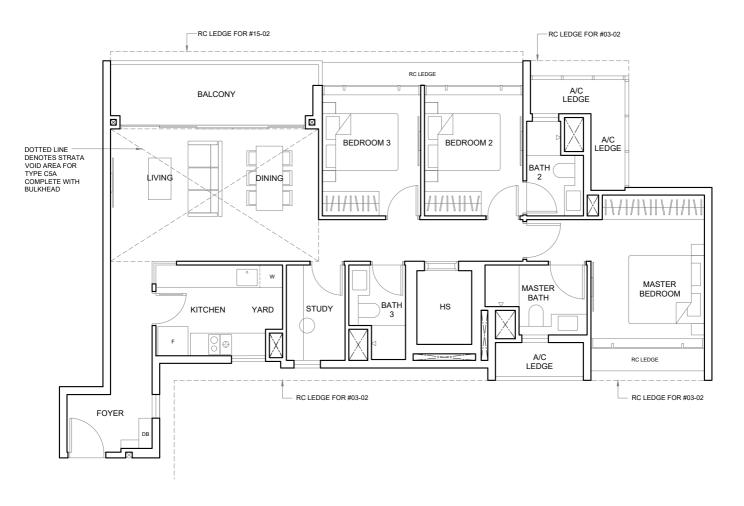

## TYPE C5

119 sqm / 1281 sqft (includes 10 sqm balcony, 7 sqm a/c ledge)

#03-02 to #13-02 #15-02 to #23-02

### LEGEND:

F - Fridge Space
W - Washer cum Dryer
A/C LEDGE - Air-con Ledge
DB - Distribution Board
WC - Water Closet
ST - Store
HS - Household Shelter
RC LEDGE - Reinforced Concrete Ledge

(excluded from strata area)

- Service Void Space
(excluded from strata area)