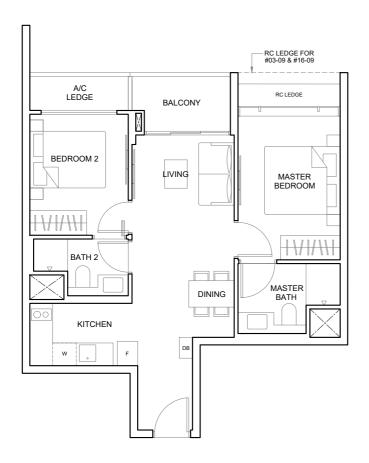

### TYPE B2

63 sqm / 678 sqft (includes 4 sqm balcony, 3 sqm a/c ledge)

#03-09 to #13-09 #16-09 to #23-09

### LEGEND:

F - Fridge Space
W - Washer cum Dryer
A/C LEDGE - Air-con Ledge
DB - Distribution Board
WC - Water Closet
ST - Store
HS - Household Shelter
RC LEDGE - Reinforced Concrete Ledge
(excluded from strata area)

- Service Void Space (excluded from strata area)