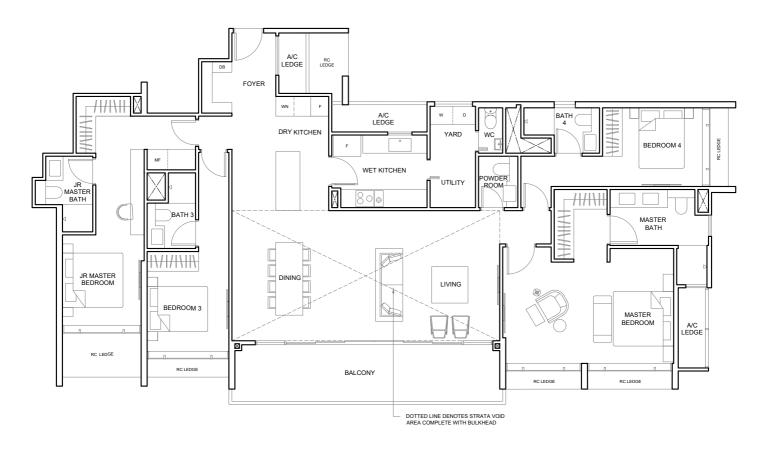

## PENTHOUSE

## TYPE P2

240 sqm / 2583 sqft (includes 18 sqm balcony, 8 sqm a/c ledge) (includes 38 sqm strata void area)

#24-03

LEGEND:

MF

W

D

A/C LEDGE

Wine Chiller
Mini Fridge Space
Fridge Space
Washer
Dryer
Air-con Ledge

DB - Distribution Board WC - Water Closet ST - Store

HS - Household Shelter RC LEDGE - Reinforced Concrete Ledge

(excluded from strata area)
- Service Void Space