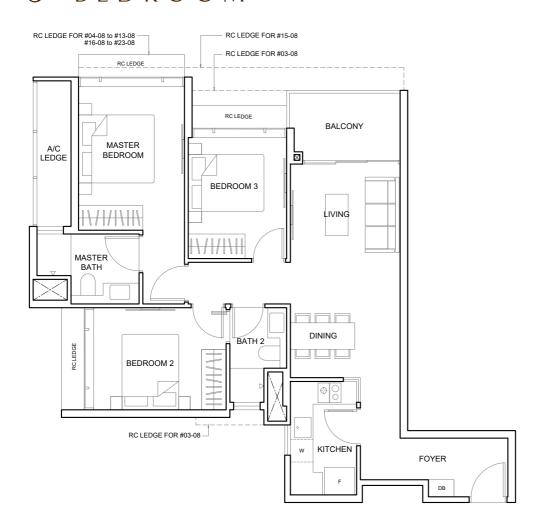

## TYPE C1

90 sqm / 969 sqft (includes 6 sqm balcony, 4 sqm a/c ledge)

#03-08 to #13-08 #15-08 to #23-08

### LEGEND:

F - Fridge Space
W - Washer cum Dryer
A/C LEDGE - Air-con Ledge
DB - Distribution Board
WC - Water Closet
ST - Store
HS - Household Shelter
RC LEDGE - Reinforced Concrete Ledge
(excluded from strata area)

- Service Void Space
(excluded from strata area)