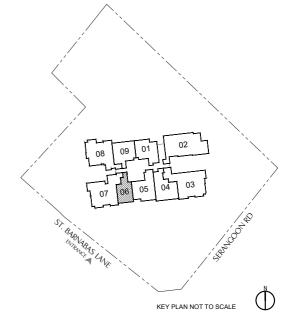

## 1-BEDROOM + STUDY



### TYPE A1

49 sqm / 527 sqft (includes 4 sqm balcony, 3 sqm a/c ledge)

#03-06 to #13-06

### LEGEND:

F - Fridge Space
W - Washer cum Dryer
A/C LEDGE - Air-con Ledge
DB - Distribution Board
WC - Water Closet
ST - Store
HS - Household Shelter
RC LEDGE - Reinforced Concrete Ledge
(excluded from strata area)

- Service Void Space
(excluded from strata area)





#### TYPE B1

62 sqm / 667 sqft (includes 4 sqm balcony, 3 sqm a/c ledge)

#03-01 to #13-01 #16-01 to #23-01

### LEGEND:

- Fridge Space - Washer cum Dryer A/C LEDGE - Air-con Ledge DB - Distribution Board WC - Water Closet ST - Store - Household Shelter HS RC LEDGE - Reinforced Concrete Ledge (excluded from strata area)







### TYPE B2

63 sqm / 678 sqft (includes 4 sqm balcony, 3 sqm a/c ledge)

#03-09 to #13-09 #16-09 to #23-09

### LEGEND:

F - Fridge Space
W - Washer cum Dryer
A/C LEDGE - Air-con Ledge
DB - Distribution Board
WC - Water Closet
ST - Store
HS - Household Shelter
RC LEDGE - Reinforced Concrete Ledge
(excluded from strata area)



- Service Void Space (excluded from strata area)



# 2 - BEDROOM + STUDY



### TYPE B3

71 sqm / 764 sqft (includes 5 sqm balcony, 3