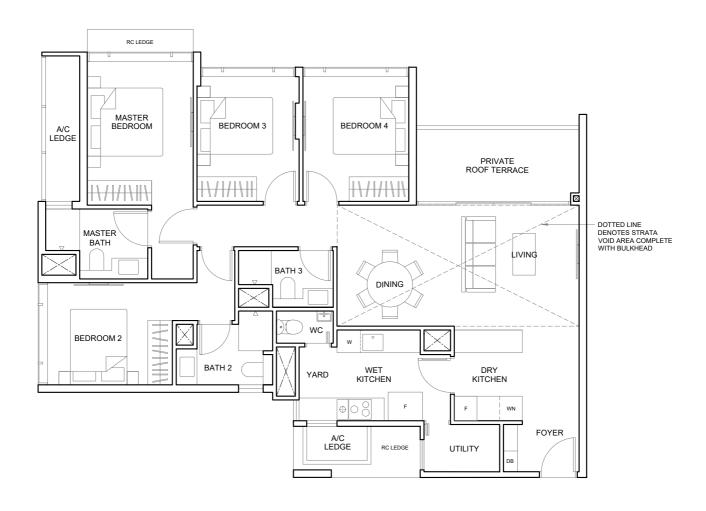

## 4 BEDROOM PREMIUM

### TYPE D2A

151 sqm / 1625 sqft (includes of 9 sqm private roof terrace, 6 sqm a/c ledge) (includes of 21 sqm strata void area)

#24-08

LEGEND:

 $\overline{\text{WN}}$ - Wine Chiller - Fridge Space W - Washer cum Dryer A/C LEDGE - Air-con Ledge DB - Distribution Board - Water Closet WC ST - Store HS - Household Shelter RC LEDGE - Reinforced Concrete Ledge

(excluded from strata area) - Service Void Space