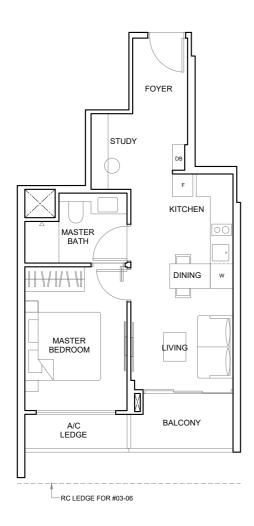

## 1-BEDROOM + STUDY

### TYPE A1

49 sqm / 527 sqft (includes 4 sqm balcony, 3 sqm a/c ledge)

#03-06 to #13-06

### LEGEND:

F - Fridge Space
W - Washer cum Dryer
A/C LEDGE - Air-con Ledge
DB - Distribution Board
WC - Water Closet
ST - Store
HS - Household Shelter
RC LEDGE - Reinforced Concrete Ledge
(excluded from strata area)

- Service Void Space
(excluded from strata area)