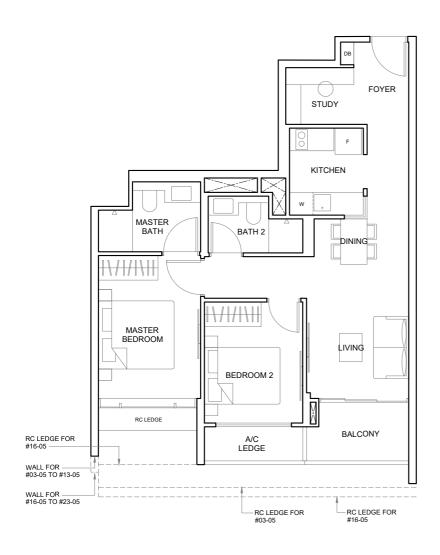

### TYPE B3

71 sqm / 764 sqft (includes 5 sqm balcony, 3 sqm a/c ledge)

#03-05 to #13-05 #16-05 to #23-05

### LEGEND:

F - Fridge Space
W - Washer cum Dryer
A/C LEDGE - Air-con Ledge
DB - Distribution Board
WC - Water Closet
ST - Store
HS - Household Shelter
RC LEDGE - Reinforced Concrete Ledge
(excluded from strata area)

 $\boxtimes$ 

- Service Void Space (excluded from strata area)