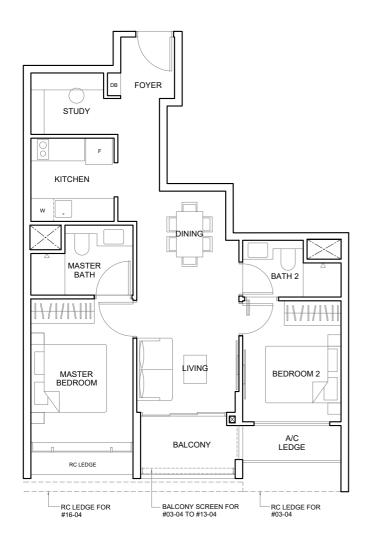

### TYPE B4A

71 sqm / 764 sqft (includes 5 sqm balcony, 3 sqm a/c ledge)

#16-04 to #23-04

### TYPE B4

71 sqm / 764 sqft (includes 5 sqm balcony, 3 sqm a/c ledge)

#03-04 to #13-04

### LEGEND:

F - Fridge Space
W - Washer cum Dryer
A/C LEDGE - Air-con Ledge
DB - Distribution Board
WC - Water Closet
ST - Store
HS - Household Shelter
RC LEDGE - Reinforced Concrete Ledge

(excluded from strata area)Service Void Space(excluded from strata area)