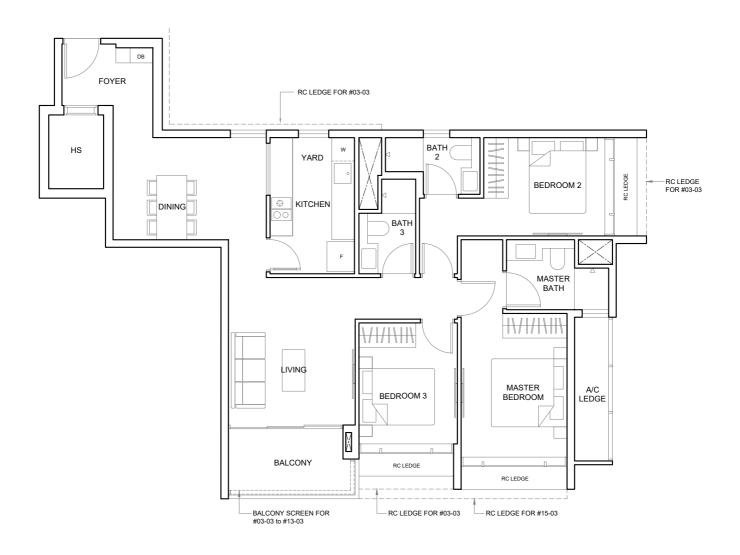

## TYPE C4

111 sqm / 1195 sqft (includes 6 sqm balcony, 4 sqm a/c ledge)

#03-03 to #13-03 #15-03 to #23-03

### LEGEND:

F - Fridge Space
W - Washer cum Dryer
A/C LEDGE - Air-con Ledge
DB - Distribution Board
WC - Water Closet
ST - Store
HS - Household Shelter
RC LEDGE - Reinforced Concrete Ledge

(excluded from strata area)
- Service Void Space
(excluded from strata area)