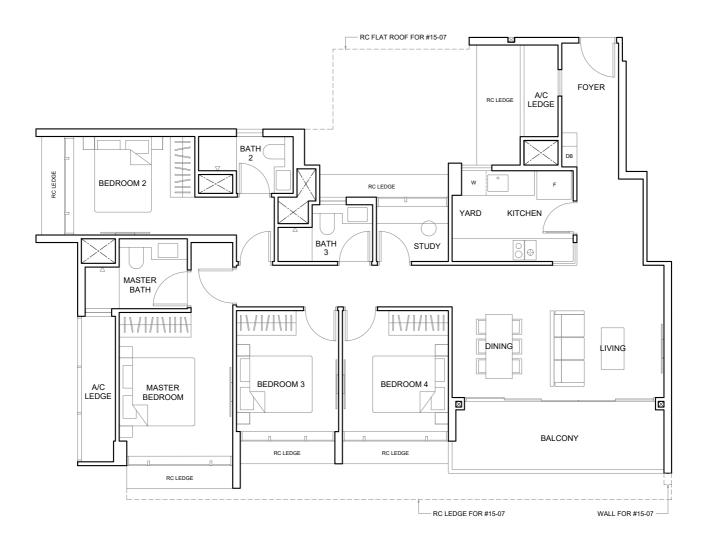

### TYPE D1

131 sqm/ 1410 sqft (includes 11 sqm balcony, 7 sqm a/c ledge)

#15-07 to #23-07

### LEGEND:

F - Fridge Space
W - Washer cum Dryer
A/C LEDGE - Air-con Ledge
DB - Distribution Board
WC - Water Closet
ST - Store
HS - Household Shelter
RC LEDGE - Reinforced Concrete Ledge

(excluded from strata area)
- Service Void Space
(excluded from strata area)