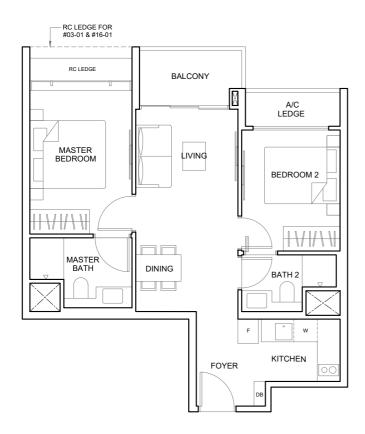

#### TYPE B1

62 sqm / 667 sqft (includes 4 sqm balcony, 3 sqm a/c ledge)

#03-01 to #13-01 #16-01 to #23-01

### LEGEND:

- Fridge Space - Washer cum Dryer A/C LEDGE - Air-con Ledge DB - Distribution Board WC - Water Closet ST - Store - Household Shelter HS RC LEDGE - Reinforced Concrete Ledge (excluded from strata area)