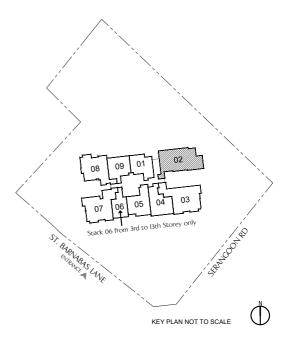

### TYPE D1

131 sqm/ 1410 sqft (includes 11 sqm balcony, 7 sqm a/c ledge)

#15-07 to #23-07