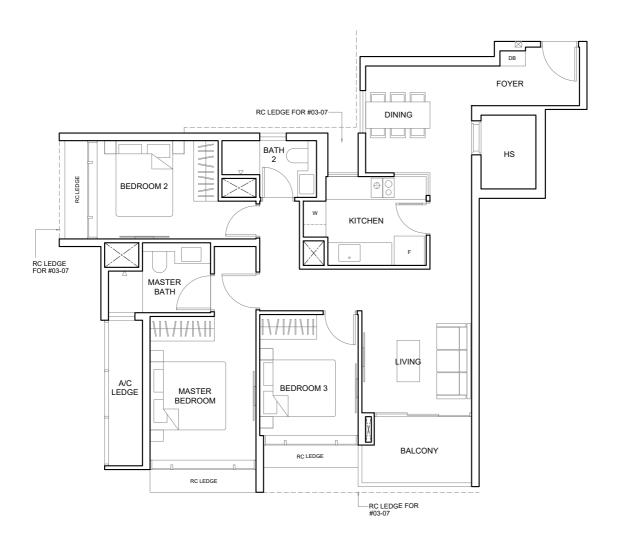

### TYPE C3

101 sqm / 1087 sqft (includes 6 sqm balcony, 4 sqm a/c ledge)

#03-07 to #13-07

### LEGEND:

F - Fridge Space
W - Washer cum Dryer
A/C LEDGE - Air-con Ledge
DB - Distribution Board
WC - Water Closet
ST - Store
HS - Household Shelter
RC LEDGE - Reinforced Concrete Ledge
(excluded from strata area)

- Service Void Space
(excluded from strata area)