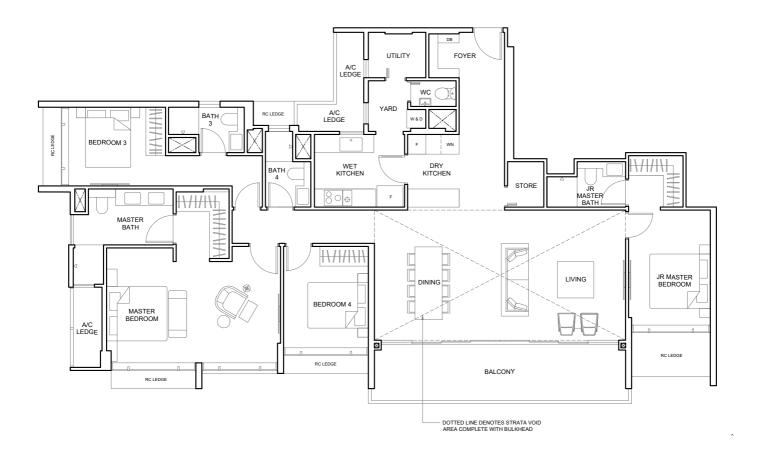

# PENTHOUSE

### TYPE P1

226 sqm / 2433 sqft (includes 17 sqm balcony, 8 sqm a/c ledge) (includes 36 sqm strata void area)

#24-07

LEGEND:

WN - Wine Chiller
F - Fridge Space
W&D - Washer & Dryer
A/C LEDGE - Air-con Ledge
DB - Distribution Board
WC - Water Closet
ST - Store

HS - Household Shelter
RC LEDGE - Reinforced Concrete Ledge

(excluded from strata area)- Service Void Space(excluded from strata area)