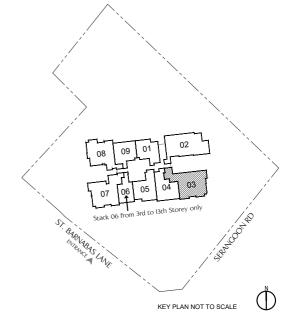

## TYPE C5

119 sqm / 1281 sqft (includes 10 sqm balcony, 7 sqm a/c ledge)

#03-02 to #13-02 #15-02 to #23-02