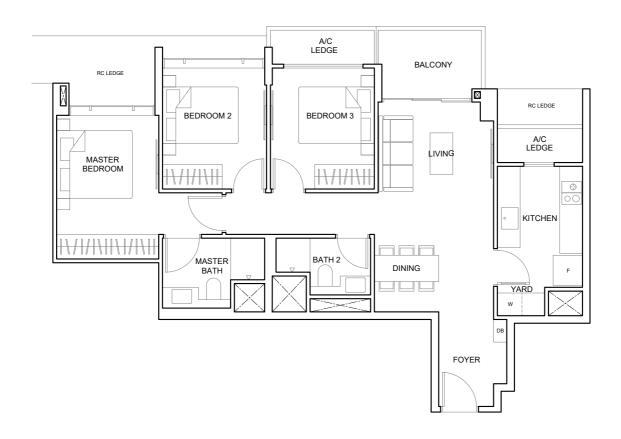

## TYPE C1

90 sqm / 969 sqft (includes 6 sqm balcony, 4 sqm a/c ledge)

#03-08 to #13-08 #15-08 to #23-08

### LEGEND:

F - Fridge Space
W - Washer cum Dryer
A/C LEDGE - Air-con Ledge
DB - Distribution Board
WC - Water Closet
ST - Store
HS - Household Shelter
RC LEDGE - Reinforced Concrete Ledge
(excluded from strata area)

- Service Void Space
(excluded from strata area)