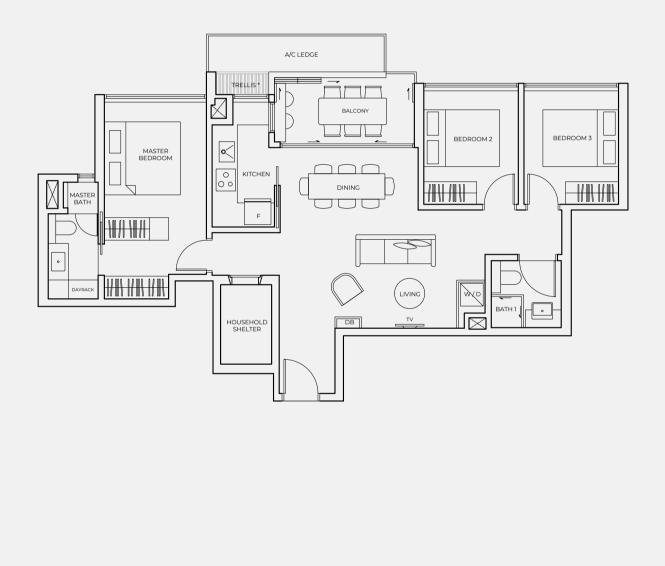

## 3 Bedroom

TYPE B1 96 SQM (1033 SQFT)

#02-03 #03-03 #04-03 #05-03

0 1 2 3 4 5M

#### LEGEND

A/C LEDGE AIR CONDITIONER LEDGE DB DIST

DB DISTRIBUTION BOARD F FRIDGE W/D WASHER CUM DRYER

SERVICES VOID SPACE (EXCLUDED FROM STRATA AREA)

A/C LEDGE AIR CONDITIONER LEDGE

LEGEND

\* OPEN TRELLIS NOT PART OF UNIT STRATA AREA