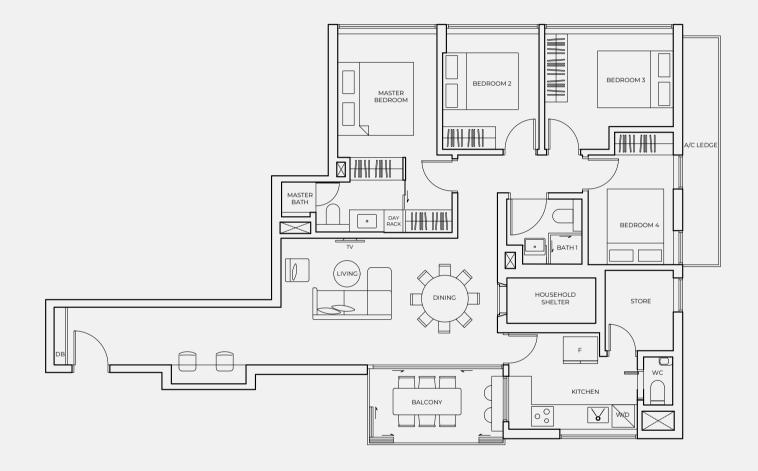

# 4 Bedroom

TYPE C2-A 122 SQM (1313 SQFT)

#05-04

#### LEGEND

A/C LEDGE AIR CONDITIONER LEDGE DB DISTR

DB DISTRIBUTION BOARD F FRIDGE W/D WASHER CUM DRYER

SERVICES VOID SPACE (EXCLUDED FROM STRATA AREA) LEGEND A/C LEDGE AIR CONDITIONER LEDGE

**DB** DISTRIBUTION BOARD

All floor area include a/c ledge and balcony. Balconies are not to be enclosed except with a balcony screen which has been approved and complies with the Competent Authority's guidelines. For an illustration of the approved balcony screen, please refer to diagram annexed hereto as "Annexure A"