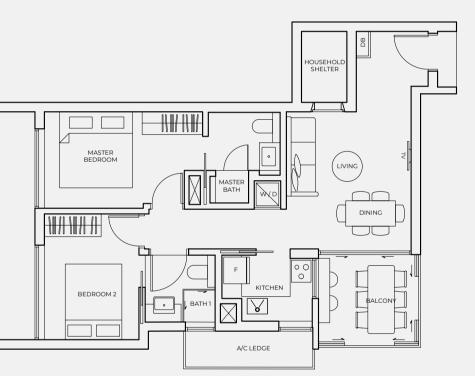

## 2 Bedroom

TYPE A1 73 SQM (786 SQFT)

#02-01 #03-01 #04-01

LEGEND

All floor area include a/c ledge and balcony. Balconies are not to be enclosed except with a balcony screen which has been approved and complies with the Competent Authority's guidelines. For an illustration of the approved balcony screen, please refer to diagram annexed hereto as "Annexure A"

A/C LEDGE AIR CONDITIONER LEDGE DB DISTRIBUTION BOARD F FRIDGE W/D WASHER CUM DRYER