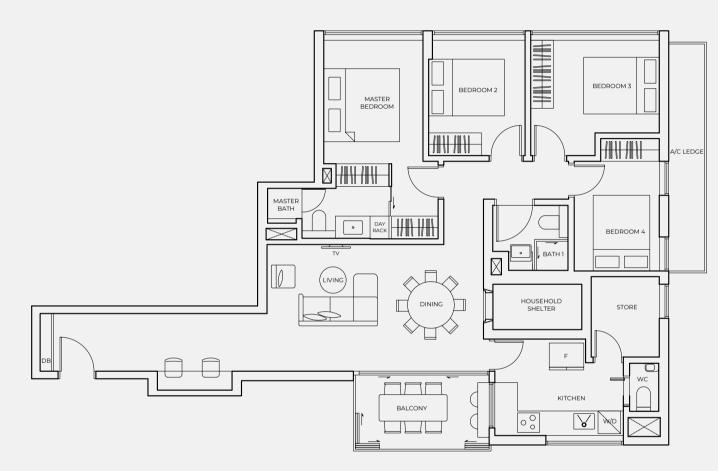

## 4 Bedroom

TYPE C2 122 SQM (1313 SQFT)

#02-04 #03-04 #04-04

#### LEGEND

A/C LEDGE AIR CONDITIONER LEDGE DB DISTR

DB DISTRIBUTION BOARD F FRIDGE W/D WASHER CUM DRYER

SERVICES VOID SPACE (EXCLUDED FROM STRATA AREA) LEGEND A/C LEDGE AIR CONDITIONER LEDGE

**DB** DISTRIBUTION BOARD

All floor area include a/c ledge and balcony. Balconies are not to be enclosed except with a balcony screen which has been approved and complies with the Competent Authority's guidelines. For an illustration of the approved balcony screen, please refer to diagram annexed hereto as "Annexure A"