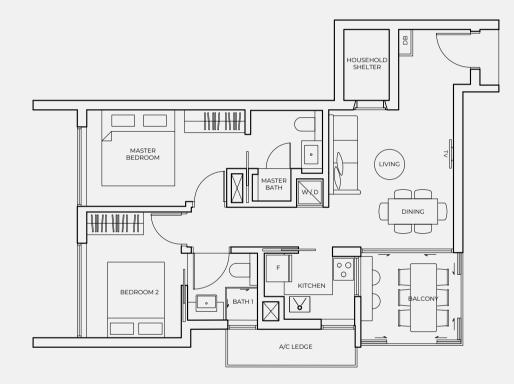

## 2 Bedroom

TYPE A1 73 SQM (786 SQFT)

#02-01 #03-01 #04-01

LEGEND

All floor area include a/c ledge and balcony. Balconies are not to be enclosed except with a balcony screen which has been approved and complies with the Competent Authority's guidelines. For an illustration of the approved balcony screen, please refer to diagram annexed hereto as "Annexure A"

A/C LEDGE AIR CONDITIONER LEDGE DB DISTRIBUTION BOARD F FRIDGE W/D WASHER CUM DRYER

#### LEGEND

A/C LEDGE AIR CONDITIONER LEDGE DB DIST

DB DISTRIBUTION BOARD F FRIDGE W/D WASHER CUM DRYER

SERVICES VOID SPACE (EXCLUDED FROM STRATA AREA)

A/C LEDGE AIR CONDITIONER LEDGE

LEGEND

\* OPEN TRELLIS NOT PART OF UNIT STRATA AREA