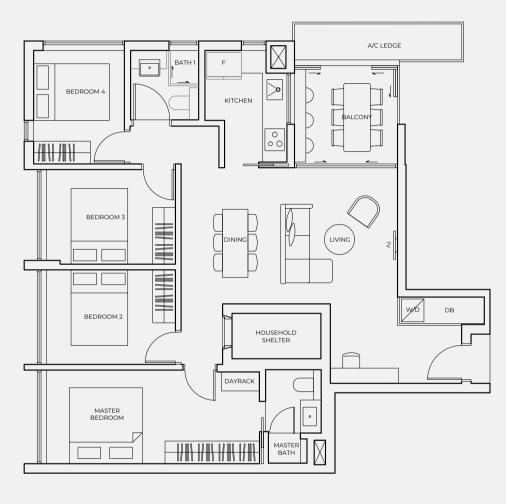

## 4 Bedroom

TYPE C2 122 SQM (1313 SQFT)

#02-04 #03-04 #04-04

#### LEGEND

A/C LEDGE AIR CONDITIONER LEDGE DB DISTR

DB DISTRIBUTION BOARD F FRIDGE W/D WASHER CUM DRYER

SERVICES VOID SPACE (EXCLUDED FROM STRATA AREA) LEGEND A/C LEDGE AIR CONDITIONER LEDGE

**DB** DISTRIBUTION BOARD

All floor area include a/c ledge and balcony. Balconies are not to be enclosed except with a balcony screen which has been approved and complies with the Competent Authority's guidelines. For an illustration of the approved balcony screen, please refer to diagram annexed hereto as "Annexure A"