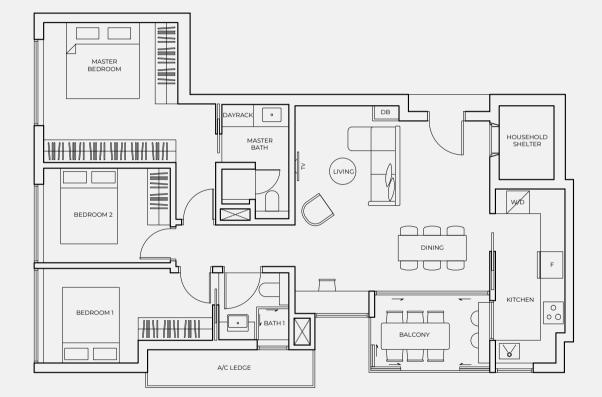

# 4 Bedroom

TYPE C2-A 122 SQM (1313 SQFT)

#05-04

#### LEGEND

A/C LEDGE AIR CONDITIONER LEDGE DB DISTR

DB DISTRIBUTION BOARD F FRIDGE W/D WASHER CUM DRYER

SERVICES VOID SPACE (EXCLUDED FROM STRATA AREA) LEGEND A/C LEDGE AIR CONDITIONER LEDGE

**DB** DISTRIBUTION BOARD

All floor area include a/c ledge and balcony. Balconies are not to be enclosed except with a balcony screen which has been approved and complies with the Competent Authority's guidelines. For an illustration of the approved balcony screen, please refer to diagram annexed hereto as "Annexure A"