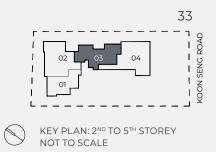

# 4 Bedroom

TYPE C1 113 SQM (1216 SQFT)

#02-02 #03-02 #04-02 #05-02

### LEGEND

A/C LEDGE AIR CONDITIONER LEDGE

DB DISTRIBUTION BOARD F FRIDGE W/D WASHER CUM DRYER

SERVICES VOID SPACE (EXCLUDED FROM STRATA AREA) LEGEND A/C LEDGE AIR CONDITIONER LEDGE

All floor area include a/c ledge and balcony. Balconies are not to be enclosed except with a balcony screen which has been approved and complies with the Competent Authority's guidelines. For an illustration of the approved balcony screen, please refer to diagram annexed hereto as "Annexure A"