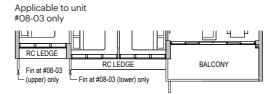

112 sqm / 1,206 sqft RC LEDG Block 36 #02-12\* to #13-12\* #15-12\* to #17-12\* Applicable to unit #03-12\*, #04-12\* & #12-12\* only #16-21 only Block 38 #03-21 to #13-21 #15-21 to #17-21 Applicable to unit #05-12\* & #13-12\* only #03-21, #04-21, #11-21, #12-21 & #17-21 only RCLEDGE Applicable to unit #06-12\* only Applicable to unit #07-12\* only

Type D1

Applicable to unit #08-12\*, #09-12\* & #15-12\* only #08-21 & #09-21 only