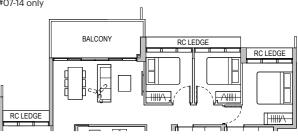

**Type A1** 50 sqm / 538 sqft Block 32 #02-05\* to #08-05\*

#02-06 to #08-06

**Type A1** 50 sqm / 538 sqft

Block 32 #02-05 to #08-05 #02-06 to #08-06

Applicable to unit #02-05, #03-05, #06-05 & #07-05 only

Applicable to unit #04-05, #05-05 & #08-05 only

Applicable to unit #02-06, #05-06 & #06-06 only

Applicable to unit #03-06, #04-06 & #07-06 only

Applicable to unit #08-06 only Fin at #08-06 (upper) only ----RC LEDGE BALCON AC LEDGE