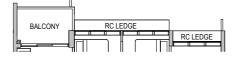

**Type C4** 89 sqm / 958 sqft Block 32 #02-04 to #08-04

\*MIRROR UNITS

DISTRIBUTION BOARD WD WASHER CUM DRYER

Area includes air-con (AC) ledge, balcony and private enclosed space (PES) where applicable. Please refer to the keyplan for orientation. All plans are subject to change as may be required or approved by the relevant authorities. Floor plan measurements are approximate and are subject to final survey. Ceiling fan is provided by default unless opted out by purchaser. The balcony and PES shall not be enclosed unless with the approved balcony screen.

 Applicable to unit #02-04 & #06-04 only

Applicable to unit #03-04 & #07-04 only

Applicable to unit #04-04 only

Applicable to unit #05-04 only

Applicable to unit #08-04 only