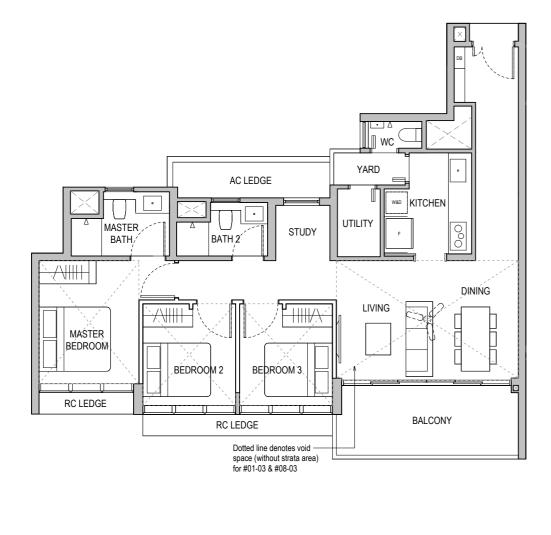

### 3-bedroom premium

**Type C6P** 104 sqm / 1,119 sqft

Block 32

#02-03 to #08-03

**Type C6P (PES)** 104 sqm / 1,119 sqft Block 32 #01-03

**Type C6P** 104 sqm / 1,119 sqft

Block 32 #02-03 to #08-03

\*MIRROR UNITS

Area includes air-con (AC) ledge, balcony and private enclosed space (PES) where applicable. Please refer to the keyplan for orientation. All plans are subject to change as may be required or approved by the relevant authorities. Floor plan measurements are approximate and are subject to final survey. Ceiling fan is provided by default unless opted out by purchaser. The balcony and PES shall not be enclosed unless with the approved balcony screen.