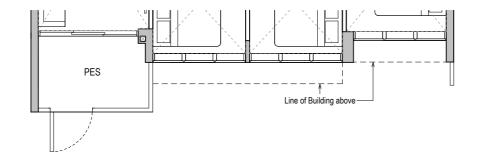

**TYPE C2 (PES)** 87 sqm / 936 sqft

Block 36 #01-08

2 3 4 5m

[For main floor plans only] \*MIRROR UNITS

DB DISTRIBUTION BOARD WD WASHER CUM DRYER W&D WASHER AND DRYER F FRIDGE WC WATER CLOSET

Area includes air-con (AC) ledge, balcony and private enclosed space (PES) where applicable. Please refer to the keyplan for orientation. All plans are subject to change as may be required or approved by the relevant authorities. Floor plan measurements are approximate and are subject to final survey. Ceiling fan is provided by default unless opted out by purchaser. The balcony and PES shall not be enclosed unless with the approved balcony screen.