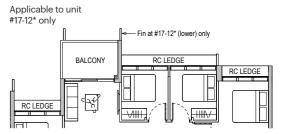

112 sqm / 1,206 sqft RC LEDG Block 36 #02-12\* to #13-12\* #15-12\* to #17-12\* Applicable to unit #03-12\*, #04-12\* & #12-12\* only #16-21 only Block 38 #03-21 to #13-21 #15-21 to #17-21 Applicable to unit #05-12\* & #13-12\* only #03-21, #04-21, #11-21, #12-21 & #17-21 only RCLEDGE Applicable to unit #06-12\* only Applicable to unit #07-12\* only

Type D1

Applicable to unit #08-12\*, #09-12\* & #15-12\* only #08-21 & #09-21 only