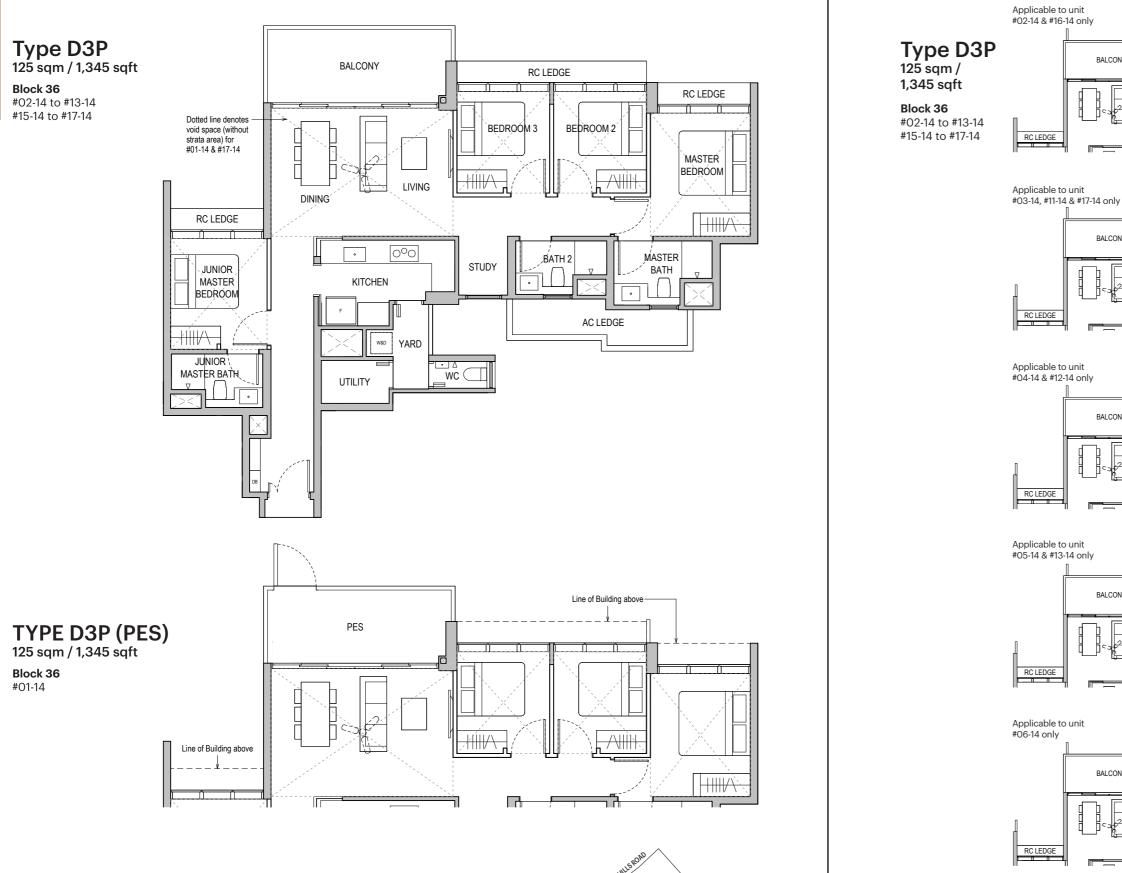

# **Type B1** 65 sqm / 700 sqft

Block 36 #02-13\* to #13-13\* #15-13\* to #17-13\*

Block 38 #02-20 to #13-20 #15-20 to #17-20

# $\bigcirc$ KEYPLAN

**Type B1** 65 sqm / 700 sqft

Block 36

#02-13 to #13-13 #15-13 to #17-13

Block 38 #02-20 to #13-20 #15-20 to #17-20

Applicable to unit #02-13, #10-13 & #16-13 only

| ]       |   |
|---------|---|
| BALCONY | A |
|         | J |

|         | _ |
|---------|---|
| BALCONY | A |
|         |   |

Applicable to unit #05-13 to #07-13 & #13-13 only

| BALCONY | A |
|---------|---|
|         | J |

Applicable to unit #08-13, #09-13 & #15-13 only AC LEDGE

| BALCONY |   |
|---------|---|
|         | Ţ |

\*MIRROR UNITS

Area includes air-con (AC) ledge, balcony and private enclosed space (PES) where applicable. Please refer to the keyplan for orientation. All plans are subject to change as may be required or approved by the relevant authorities. Floor plan measurements are approximate and are subject to final survey. Ceiling fan is provided by default unless opted out by purchaser. The balcony and PES shall not be enclosed unless with the approved balcony screen.