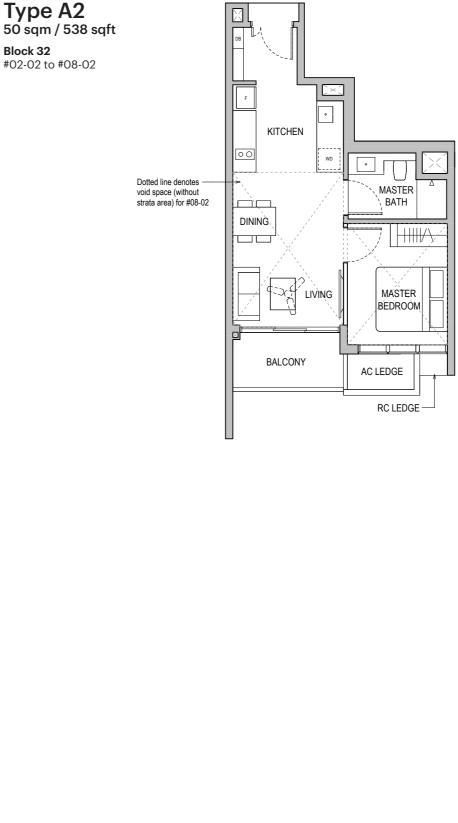

# **Type A2** 50 sqm / 538 sqft

Block 32 #02-02 to #08-02

Applicable to unit

| Ħ | #03-02 & #07-02 only |          |  |  |
|---|----------------------|----------|--|--|
|   |                      | 1        |  |  |
|   | BALCONY              | AC LEDGE |  |  |
|   |                      | RC LEDGE |  |  |

### Type A2

Block 32

\*MIRROR UNITS

Area includes air-con (AC) ledge, balcony and private enclosed space (PES) where applicable. Please refer to the keyplan for orientation. All plans are subject to change as may be required or approved by the relevant authorities. Floor plan measurements are approximate and are subject to final survey. Ceiling fan is provided by default unless opted out by purchaser. The balcony and PES shall not be enclosed unless with the approved balcony screen.