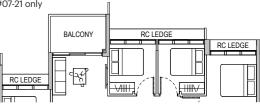

112 sqm / 1,206 sqft RC LEDG Block 36 #02-12\* to #13-12\* #15-12\* to #17-12\* Applicable to unit #03-12\*, #04-12\* & #12-12\* only #16-21 only Block 38 #03-21 to #13-21 #15-21 to #17-21 Applicable to unit #05-12\* & #13-12\* only #03-21, #04-21, #11-21, #12-21 & #17-21 only RCLEDGE Applicable to unit #06-12\* only Applicable to unit #07-12\* only

Type D1

Applicable to unit #08-12\*, #09-12\* & #15-12\* only #08-21 & #09-21 only