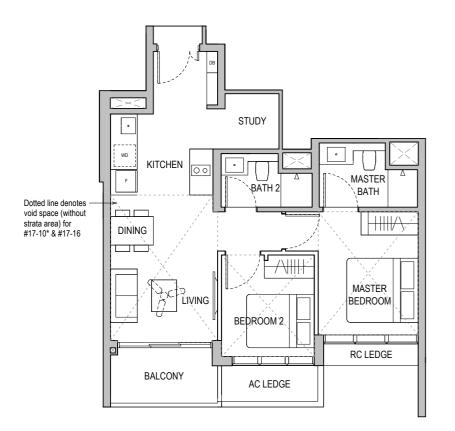

### **Type B4S** 68 sqm / 732 sqft

Block 36 #03-10\* to #13-10\* #15-10\* to #17-10\*

Block 38 #03-16 to #13-16 #15-16 to #17-16

### 2 3 4 5m

[For main floor plans only] \*MIRROR UNITS

DB DISTRIBUTION BOARD WD WASHER CUM DRYER W&D WASHER AND DRYER F FRIDGE WC WATER CLOSET

Area includes air-con (AC) ledge, balcony and private enclosed space (PES) where applicable. Please refer to the keyplan for orientation. All plans are subject to change as may be required or approved by the relevant authorities. Floor plan measurements are approximate and are subject to final survey. Ceiling fan is provided by default unless opted out by purchaser. The balcony and PES shall not be enclosed unless with the approved balcony screen.

# **Type B4S** 68 sqm / 732 sqft

Block 36 #03-10\* to #13-10\* #15-10\* to #17-10\*

Block 38 #03-16 to #13-16 #15-16 to #17-16

| # | 03-10* & #1 |    |
|---|-------------|----|
|   |             | _l |
|   | BALCONY     | ╠╸ |