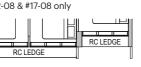

### DB DISTRIBUTION BOARD WD WASHER CUM DRYER W&D WASHER AND DRYER F FRIDGE WC WATER CLOSET

Applicable to unit #04-07 only

Applicable to unit #03-07 & #07-07 only

Applicable to unit #02-07 & #06-07 only

**Type C2** 87 sqm / 936 sqft Block 36 #02-08 to #13-08 #15-08 to #17-08