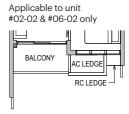

# **Type A2** 50 sqm / 538 sqft

Block 32 #02-02 to #08-02

Applicable to unit

| Ħ | #03-02 & #07-02 only |          |  |  |
|---|----------------------|----------|--|--|
|   |                      | 1        |  |  |
|   | BALCONY              | AC LEDGE |  |  |
|   |                      | RC LEDGE |  |  |