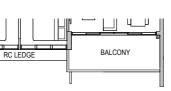

### DB DISTRIBUTION BOARD WD WASHER CUM DRYER W&D WASHER AND DRYER F FRIDGE WC WATER CLOSET

C LEDGE

Applicable to unit #02-20 to #04-20, #11-20, #12-20 & #17-20 only

|          | AC LEDGE | BALCONY |
|----------|----------|---------|
| RC LEDGE |          |         |
|          | 141      |         |

| _        |          |         |
|----------|----------|---------|
|          | AC LEDGE | BALCONY |
| RC LEDGE |          |         |

| Applicable to unit   |
|----------------------|
| #05-20 & #13-20 only |
|                      |