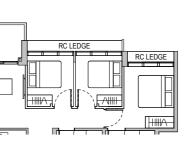

**Type A1** 50 sqm / 538 sqft Block 32 #02-05\* to #08-05\*

#02-06 to #08-06

**Type A1** 50 sqm / 538 sqft

Block 32 #02-05 to #08-05 #02-06 to #08-06

Applicable to unit #02-05, #03-05, #06-05 & #07-05 only

Applicable to unit #04-05, #05-05 & #08-05 only

Applicable to unit #02-06, #05-06 & #06-06 only

Applicable to unit #03-06, #04-06 & #07-06 only

Applicable to unit #08-06 only Fin at #08-06 (upper) only ----RC LEDGE BALCON AC LEDGE

1-bedroom

### Type A2

Block 32

\*MIRROR UNITS

Area includes air-con (AC) ledge, balcony and private enclosed space (PES) where applicable. Please refer to the keyplan for orientation. All plans are subject to change as may be required or approved by the relevant authorities. Floor plan measurements are approximate and are subject to final survey. Ceiling fan is provided by default unless opted out by purchaser. The balcony and PES shall not be enclosed unless with the approved balcony screen.