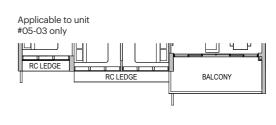

112 sqm / 1,206 sqft RC LEDG Block 36 #02-12\* to #13-12\* #15-12\* to #17-12\* Applicable to unit #03-12\*, #04-12\* & #12-12\* only #16-21 only Block 38 #03-21 to #13-21 #15-21 to #17-21 Applicable to unit #05-12\* & #13-12\* only #03-21, #04-21, #11-21, #12-21 & #17-21 only RCLEDGE Applicable to unit #06-12\* only Applicable to unit #07-12\* only

Type D1

Applicable to unit #08-12\*, #09-12\* & #15-12\* only #08-21 & #09-21 only