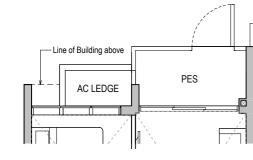

# **Type B2 (PES)** 68 sqm / 732 sqft

Block 36 #01-09

# PES AC LEDGE Line of Building above

Block 38

#01-17

 $\bigcirc$ 

KEYPLAN