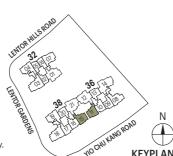

**Type A1** 50 sqm / 538 sqft Block 32 #02-05\* to #08-05\*

#02-06 to #08-06

**Type A1** 50 sqm / 538 sqft

Block 32 #02-05 to #08-05 #02-06 to #08-06

Applicable to unit #02-05, #03-05, #06-05 & #07-05 only

Applicable to unit #04-05, #05-05 & #08-05 only

Applicable to unit #02-06, #05-06 & #06-06 only

Applicable to unit #03-06, #04-06 & #07-06 only

Applicable to unit #08-06 only Fin at #08-06 (upper) only ----RC LEDGE BALCON AC LEDGE

1-bedroom

### Type A2

Block 32

\*MIRROR UNITS

Area includes air-con (AC) ledge, balcony and private enclosed space (PES) where applicable. Please refer to the keyplan for orientation. All plans are subject to change as may be required or approved by the relevant authorities. Floor plan measurements are approximate and are subject to final survey. Ceiling fan is provided by default unless opted out by purchaser. The balcony and PES shall not be enclosed unless with the approved balcony screen.