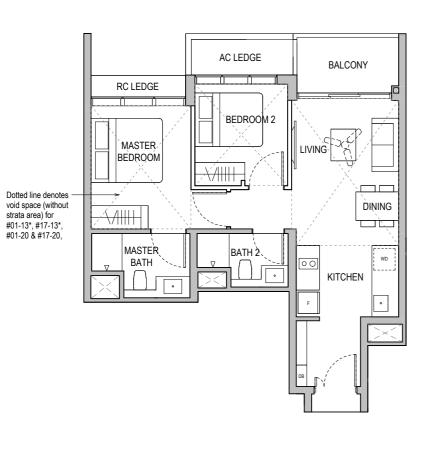

# **Type B1** 65 sqm / 700 sqft

Block 36 #02-13\* to #13-13\* #15-13\* to #17-13\*

Block 38 #02-20 to #13-20 #15-20 to #17-20

DB DISTRIBUTION BOARD WD WASHER CUM DRYER W&D WASHER AND DRYER F FRIDGE WC WATER CLOSET

Area includes air-con (AC) ledge, balcony and private enclosed space (PES) where applicable. Please refer to the keyplan for orientation. All plans are subject to change as may be required or approved by the relevant authorities. Floor plan measurements are approximate and are subject to final survey. Ceiling fan is provided by default unless opted out by purchaser. The balcony and PES shall not be enclosed unless with the approved balcony screen.