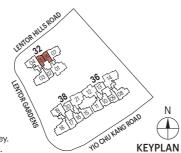

### Type A2

Block 32

\*MIRROR UNITS

Area includes air-con (AC) ledge, balcony and private enclosed space (PES) where applicable. Please refer to the keyplan for orientation. All plans are subject to change as may be required or approved by the relevant authorities. Floor plan measurements are approximate and are subject to final survey. Ceiling fan is provided by default unless opted out by purchaser. The balcony and PES shall not be enclosed unless with the approved balcony screen.

KEYPLAN

 $\bigcirc$ KEYPLAN

Applicable to unit

BALCONY

-

BALCONY

(JX)

BALCONY

34