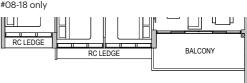

### 3-bedroom premium

Block 38

**Type C5P** 104 sqm / 1,119 sqft

Block 38

#03-18 to #13-18 #15-18 to #17-18

Applicable to unit #06-18 only RC LEDGE RC LEDGE

Applicable to unit #07-18 only RC LEDGE

\*MIRROR UNITS