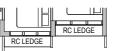

# $\bigcirc$ KEYPLAN

**Type B1** 65 sqm / 700 sqft

Block 36

#02-13 to #13-13 #15-13 to #17-13

Block 38 #02-20 to #13-20 #15-20 to #17-20

Applicable to unit #02-13, #10-13 & #16-13 only

| ]       |   |
|---------|---|
| BALCONY | A |
|         | J |

|         | _ |
|---------|---|
| BALCONY | A |
|         |   |

Applicable to unit #05-13 to #07-13 & #13-13 only

| BALCONY | A |
|---------|---|
|         | J |

Applicable to unit #08-13, #09-13 & #15-13 only AC LEDGE

| BALCONY |   |
|---------|---|
|         | Ţ |

\*MIRROR UNITS

Area includes air-con (AC) ledge, balcony and private enclosed space (PES) where applicable. Please refer to the keyplan for orientation. All plans are subject to change as may be required or approved by the relevant authorities. Floor plan measurements are approximate and are subject to final survey. Ceiling fan is provided by default unless opted out by purchaser. The balcony and PES shall not be enclosed unless with the approved balcony screen.