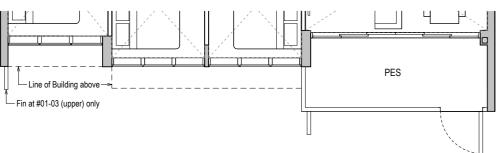

### 3-bedroom premium

**Type C6P** 104 sqm / 1,119 sqft

Block 32

#02-03 to #08-03

**Type C6P (PES)** 104 sqm / 1,119 sqft Block 32 #01-03