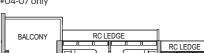

**Type C4** 89 sqm / 958 sqft Block 32 #02-04 to #08-04

\*MIRROR UNITS

DISTRIBUTION BOARD WD WASHER CUM DRYER

Area includes air-con (AC) ledge, balcony and private enclosed space (PES) where applicable. Please refer to the keyplan for orientation. All plans are subject to change as may be required or approved by the relevant authorities. Floor plan measurements are approximate and are subject to final survey. Ceiling fan is provided by default unless opted out by purchaser. The balcony and PES shall not be enclosed unless with the approved balcony screen.

 Applicable to unit #02-04 & #06-04 only

Applicable to unit #03-04 & #07-04 only

Applicable to unit #04-04 only

Applicable to unit #05-04 only

Applicable to unit #08-04 only