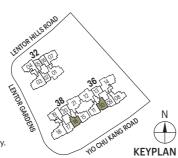

# **Type B1** 65 sqm / 700 sqft

Block 36 #02-13\* to #13-13\* #15-13\* to #17-13\*

Block 38 #02-20 to #13-20 #15-20 to #17-20

# $\bigcirc$ KEYPLAN

**Type B1** 65 sqm / 700 sqft

Block 36

#02-13 to #13-13 #15-13 to #17-13

Block 38 #02-20 to #13-20 #15-20 to #17-20

Applicable to unit #02-13, #10-13 & #16-13 only

| ]       |   |
|---------|---|
| BALCONY | A |
|         | J |