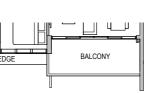

Applicable to unit #04-05, #05-05 & #08-05 only

Applicable to unit #02-06, #05-06 & #06-06 only

Applicable to unit #03-06, #04-06 & #07-06 only

Applicable to unit #08-06 only Fin at #08-06 (upper) only ----RC LEDGE BALCON AC LEDGE