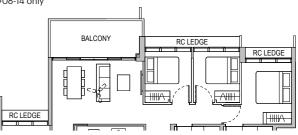

**Type A1** 50 sqm / 538 sqft Block 32 #02-05\* to #08-05\*

#02-06 to #08-06

**Type A1** 50 sqm / 538 sqft

Block 32 #02-05 to #08-05 #02-06 to #08-06

Applicable to unit #02-05, #03-05, #06-05 & #07-05 only

Applicable to unit #04-05, #05-05 & #08-05 only

Applicable to unit #02-06, #05-06 & #06-06 only

Applicable to unit #03-06, #04-06 & #07-06 only

Applicable to unit #08-06 only Fin at #08-06 (upper) only ----RC LEDGE BALCON AC LEDGE