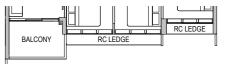

**Type A1** 50 sqm / 538 sqft Block 32 #02-05\* to #08-05\*

#02-06 to #08-06

**Type A1** 50 sqm / 538 sqft

Block 32 #02-05 to #08-05 #02-06 to #08-06

Applicable to unit #02-05, #03-05, #06-05 & #07-05 only

Applicable to unit #04-05, #05-05 & #08-05 only

Applicable to unit #02-06, #05-06 & #06-06 only

Applicable to unit #03-06, #04-06 & #07-06 only

Applicable to unit #08-06 only Fin at #08-06 (upper) only ----RC LEDGE BALCON AC LEDGE