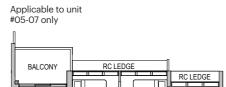

# **Type C2** 87 sqm / 936 sqft

**Block 36** #02-08 to #13-08 #15-08 to #17-08

Applicable to unit #03-08, #04-08, #12-08 & #17-08 only

| BALCONY |  |
|---------|--|

Applicable to unit #05-08, #06-08 & #13-08 only

Applicable to unit #07-08 only

BALCONY

\*MIRROR UNITS DB DISTRIBUTION BOARD WD WASHER CUM DRYER W&D WASHER AND DRYER F FRIDGE WC WATER CLOSET

Area includes air-con (AC) ledge, balcony and private enclosed space (PES) where applicable. Please refer to the keyplan for orientation. All plans are subject to change as may be required or approved by the relevant authorities. Floor plan measurements are approximate and are subject to final survey. Ceiling fan is provided by default unless opted out by purchaser. The balcony and PES shall not be enclosed unless with the approved balcony screen.

Applicable to unit #10-08 & #15-08 only

Applicable to unit #11-08 & #16-08 only

Block 38

**Type C3** 87 sqm / 936 sqft

Block 38 #02-19 to #13-19 #15-19 to #17-19

**TYPE C3 (PES)** 87 sqm / 936 sqft Block 38 #01-19