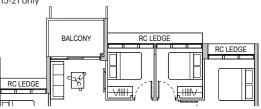

112 sqm / 1,206 sqft RC LEDG Block 36 #02-12\* to #13-12\* #15-12\* to #17-12\* Applicable to unit #03-12\*, #04-12\* & #12-12\* only #16-21 only Block 38 #03-21 to #13-21 #15-21 to #17-21 Applicable to unit #05-12\* & #13-12\* only #03-21, #04-21, #11-21, #12-21 & #17-21 only RCLEDGE Applicable to unit #06-12\* only Applicable to unit #07-12\* only

Type D1

Applicable to unit #08-12\*, #09-12\* & #15-12\* only #08-21 & #09-21 only