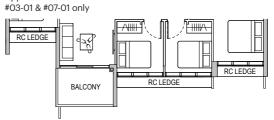

**Type A1** 50 sqm / 538 sqft Block 32 #02-05\* to #08-05\*

#02-06 to #08-06

**Type A1** 50 sqm / 538 sqft

Block 32 #02-05 to #08-05 #02-06 to #08-06

Applicable to unit #02-05, #03-05, #06-05 & #07-05 only

Applicable to unit #04-05, #05-05 & #08-05 only

Applicable to unit #02-06, #05-06 & #06-06 only

Applicable to unit #03-06, #04-06 & #07-06 only

Applicable to unit #08-06 only Fin at #08-06 (upper) only ----RC LEDGE BALCON AC LEDGE