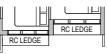

# $\bigcirc$ KEYPLAN

**Type B1** 65 sqm / 700 sqft

Block 36

#02-13 to #13-13 #15-13 to #17-13

Block 38 #02-20 to #13-20 #15-20 to #17-20

Applicable to unit #02-13, #10-13 & #16-13 only

| ]       |   |
|---------|---|
| BALCONY | A |
|         | J |

|         | _ |
|---------|---|
| BALCONY | A |
|         |   |

Applicable to unit #05-13 to #07-13 & #13-13 only

| BALCONY | A |
|---------|---|
|         | J |

Applicable to unit #08-13, #09-13 & #15-13 only AC LEDGE

| BALCONY |   |
|---------|---|
|         | Ţ |

\*MIRROR UNITS

Area includes air-con (AC) ledge, balcony and private enclosed space (PES) where applicable. Please refer to the keyplan for orientation. All plans are subject to change as may be required or approved by the relevant authorities. Floor plan measurements are approximate and are subject to final survey. Ceiling fan is provided by default unless opted out by purchaser. The balcony and PES shall not be enclosed unless with the approved balcony screen.