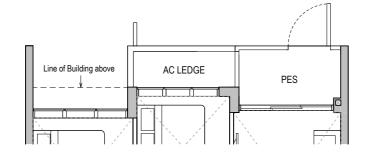

### **Type B1 (PES)** 65 sqm / 700 sqft Block 36

#01-13

Block 38 #01-20

AC LEDGE

PES

Line of Building above

2 3 4 5m

[For main floor plans only] \*MIRROR UNITS

DB DISTRIBUTION BOARD WD WASHER CUM DRYER W&D WASHER AND DRYER F FRIDGE WC WATER CLOSET

Area includes air-con (AC) ledge, balcony and private enclosed space (PES) where applicable. Please refer to the keyplan for orientation. All plans are subject to change as may be required or approved by the relevant authorities. Floor plan measurements are approximate and are subject to final survey. Ceiling fan is provided by default unless opted out by purchaser. The balcony and PES shall not be enclosed unless with the approved balcony screen.