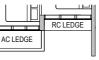

# **Type A2** 50 sqm / 538 sqft

Block 32 #02-02 to #08-02

Applicable to unit

| Ħ | #03-02 & #07-02 only |          |  |  |
|---|----------------------|----------|--|--|
|   |                      | 1        |  |  |
|   | BALCONY              | AC LEDGE |  |  |
|   |                      | RC LEDGE |  |  |

Applicable to unit #04-02 only

| ,<br>L  |  |
|---------|--|
| BALCONY |  |
|         |  |

Applicable to unit #05-02 only

|   | 00 02 01) |                |   |
|---|-----------|----------------|---|
| I | Ľ         | <u> </u>   [_] |   |
|   | BALCONY   | AC LEDGE       | Ļ |
|   |           | RC LEDGE       | 1 |