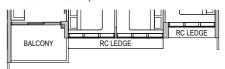

**Type A1** 50 sqm / 538 sqft Block 32 #02-05\* to #08-05\*

#02-06 to #08-06

**Type A1** 50 sqm / 538 sqft

Block 32 #02-05 to #08-05 #02-06 to #08-06

Applicable to unit #02-05, #03-05, #06-05 & #07-05 only

Applicable to unit #04-05, #05-05 & #08-05 only

Applicable to unit #02-06, #05-06 & #06-06 only

Applicable to unit #03-06, #04-06 & #07-06 only

Applicable to unit #08-06 only Fin at #08-06 (upper) only ----RC LEDGE BALCON AC LEDGE