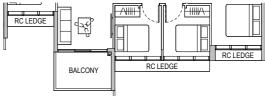

# **Type A2** 50 sqm / 538 sqft

Block 32 #02-02 to #08-02

Applicable to unit

| Ħ | #03-02 & #07-02 only |          |  |  |
|---|----------------------|----------|--|--|
|   |                      | 1        |  |  |
|   | BALCONY              | AC LEDGE |  |  |
|   |                      | RC LEDGE |  |  |

Applicable to unit #04-02 only

| ,<br>L  |  |
|---------|--|
| BALCONY |  |
|         |  |

Applicable to unit #05-02 only

|   | 00 02 01) |                |   |
|---|-----------|----------------|---|
| I | Ľ         | <u> </u>   [_] |   |
|   | BALCONY   | AC LEDGE       | Ļ |
|   |           | RC LEDGE       | 1 |

Applicable to unit #08-02 only

| I |              | 1        |     |
|---|--------------|----------|-----|
|   | BALCONY      | AC LEDGE |     |
|   | Fin at #08-0 | RC LEDGE | - 1 |