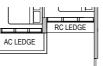

**Type A1** 50 sqm / 538 sqft Block 32 #02-05\* to #08-05\*

#02-06 to #08-06

**Type A1** 50 sqm / 538 sqft

Block 32 #02-05 to #08-05 #02-06 to #08-06

Applicable to unit #02-05, #03-05, #06-05 & #07-05 only

Applicable to unit #04-05, #05-05 & #08-05 only

Applicable to unit #02-06, #05-06 & #06-06 only

Applicable to unit #03-06, #04-06 & #07-06 only

Applicable to unit #08-06 only Fin at #08-06 (upper) only ----RC LEDGE BALCON AC LEDGE