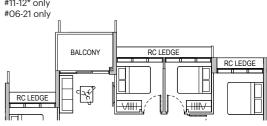

 $\bigcirc$ KEYPLAN

Applicable to unit

BALCONY

-

BALCONY

(JX)

BALCONY

34

BALCON

34

#02-12\* only

Applicable to unit #11-12\* only

Applicable to unit #16-12\* only #15-21 only

Applicable to unit #05-21 & #13-21 only

Applicable to unit #10-21 only

**Type D2** 112 sqm / 1,206 sqft