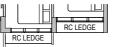

# **Type A2** 50 sqm / 538 sqft

Block 32 #02-02 to #08-02

Applicable to unit

| Ħ | #03-02 & #07-02 only |          |  |  |
|---|----------------------|----------|--|--|
|   |                      | 1        |  |  |
|   | BALCONY              | AC LEDGE |  |  |
|   |                      | RC LEDGE |  |  |

Applicable to unit #04-02 only

| ,<br>L  |  |
|---------|--|
| BALCONY |  |
|         |  |

Applicable to unit #05-02 only

|   | 00 02 01) |                |   |
|---|-----------|----------------|---|
| I | Ľ         | <u> </u>   [_] |   |
|   | BALCONY   | AC LEDGE       | Ļ |
|   |           | RC LEDGE       | 1 |

Applicable to unit #08-02 only

| I |              | 1        |     |
|---|--------------|----------|-----|
|   | BALCONY      | AC LEDGE |     |
|   | Fin at #08-0 | RC LEDGE | - 1 |