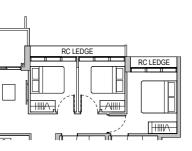

# **Type A1 (PES)** 50 sqm / 538 sqft

Block 32 #01-05

Type A1 (PES) 50 sqm / 538 sqft

Block 32 #01-06

2 3 4 

[For main floor plans only] \*MIRROR UNITS

DB DISTRIBUTION BOARD WD WASHER CUM DRYER W&D WASHER AND DRYER F FRIDGE WC WATER CLOSET

Area includes air-con (AC) ledge, balcony and private enclosed space (PES) where applicable. Please refer to the keyplan for orientation. All plans are subject to change as may be required or approved by the relevant authorities. Floor plan measurements are approximate and are subject to final survey. Ceiling fan is provided by default unless opted out by purchaser. The balcony and PES shall not be enclosed unless with the approved balcony screen.