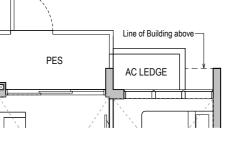

# **Type A1 (PES)** 50 sqm / 538 sqft

Block 32 #01-05

Type A1 (PES) 50 sqm / 538 sqft

Block 32 #01-06

2 3 4 

[For main floor plans only] \*MIRROR UNITS

DB DISTRIBUTION BOARD WD WASHER CUM DRYER W&D WASHER AND DRYER F FRIDGE WC WATER CLOSET

Area includes air-con (AC) ledge, balcony and private enclosed space (PES) where applicable. Please refer to the keyplan for orientation. All plans are subject to change as may be required or approved by the relevant authorities. Floor plan measurements are approximate and are subject to final survey. Ceiling fan is provided by default unless opted out by purchaser. The balcony and PES shall not be enclosed unless with the approved balcony screen.