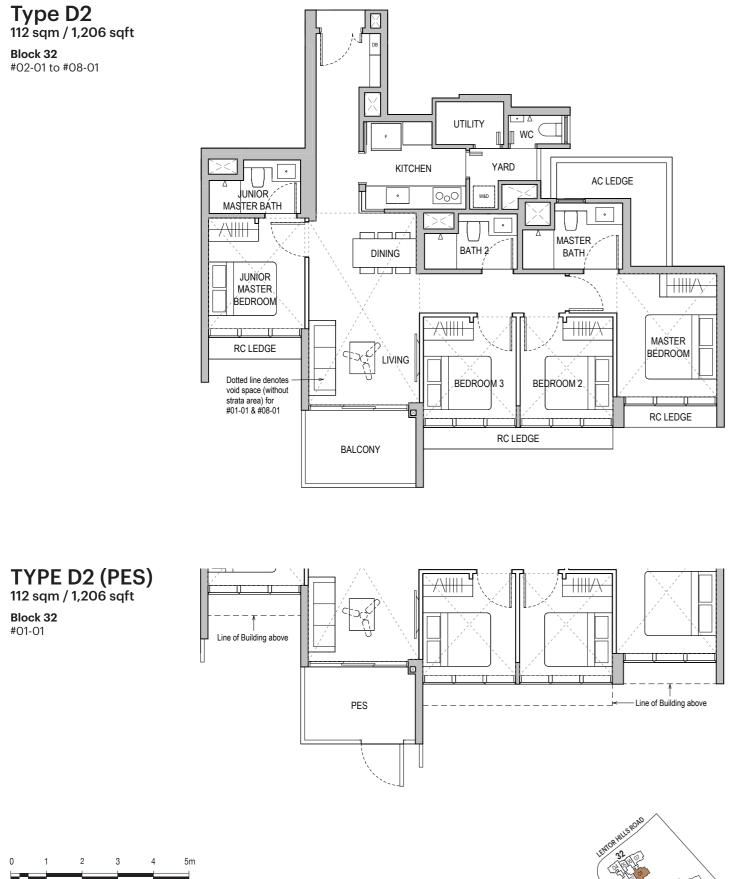

BALCON

34

#02-12\* only

Applicable to unit #11-12\* only

Applicable to unit #16-12\* only #15-21 only

Applicable to unit #05-21 & #13-21 only

Applicable to unit #10-21 only

**Type D2** 112 sqm / 1,206 sqft

Block 32 #02-01 to #08-01

\*MIRROR UNITS

Area includes air-con (AC) ledge, balcony and private enclosed space (PES) where applicable. Please refer to the keyplan for orientation. All plans are subject to change as may be required or approved by the relevant authorities. Floor plan measurements are approximate and are subject to final survey. Ceiling fan is provided by default unless opted out by purchaser. The balcony and PES shall not be enclosed unless with the approved balcony screen.

[For main floor plans only] \*MIRROR UNITS

DB DISTRIBUTION BOARD WD WASHER CUM DRYER W&D WASHER AND DRYER F FRIDGE WC WATER CLOSET

Area includes air-con (AC) ledge, balcony and private enclosed space (PES) where applicable. Please refer to the keyplan for orientation. All plans are subject to change as may be required or approved by the relevant authorities. Floor plan measurements are approximate and are subject to final survey. Ceiling fan is provided by default unless opted out by purchaser. The balcony and PES shall not be enclosed unless with the approved balcony screen.

KEYPLAN