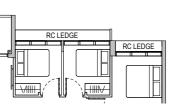

# **Type B2** 68 sqm / 732 sqft

Block 36 #02-09\* to #13-09\* #15-09\* to #17-09\*

Block 38 #02-17 to #13-17 #15-17 to #17-17

# **Type B2** 68 sqm / 732 sqft

Block 36 #02-09 to #13-09 #15-09 to #17-09

Block 38 #02-17 to #13-17 #15-17 to #17-17

| Applicable to<br>#02-09 to #0 |       |
|-------------------------------|-------|
|                               |       |
|                               | AC LE |
|                               |       |

Applicable to unit #05-09, #06-09 & #13-09 only

| -        |       |
|----------|-------|
| RC LEDGE |       |
| ]        | AC LE |
|          | l     |

Applicable to unit #07-09 to #09-09 only

| RC LEDGE |      |
|----------|------|
| U        | AC I |
| RC LEDGE | AC   |

### #12-09 & #17-09 only

0 BALCONY LEDGE

Applicable to unit #02-17 to #04-17, #10-17 to #12-17, #16-17 & #17-17 only

Applicable to unit #05-17 & #06-17 only

| BALCONY | AC LEDGE |   |
|---------|----------|---|
|         |          | 1 |