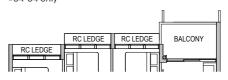

# $\bigcirc$ KEYPLAN

**Type B1** 65 sqm / 700 sqft

Block 36

#02-13 to #13-13 #15-13 to #17-13

Block 38 #02-20 to #13-20 #15-20 to #17-20

Applicable to unit #02-13, #10-13 & #16-13 only

| ]       |   |
|---------|---|
| BALCONY | A |
|         | J |

|         | _ |
|---------|---|
| BALCONY | A |
|         |   |

Applicable to unit #05-13 to #07-13 & #13-13 only

| BALCONY | A |
|---------|---|
|         | J |

Applicable to unit #08-13, #09-13 & #15-13 only AC LEDGE

| BALCONY |   |
|---------|---|
|         | Ţ |

\*MIRROR UNITS

Area includes air-con (AC) ledge, balcony and private enclosed space (PES) where applicable. Please refer to the keyplan for orientation. All plans are subject to change as may be required or approved by the relevant authorities. Floor plan measurements are approximate and are subject to final survey. Ceiling fan is provided by default unless opted out by purchaser. The balcony and PES shall not be enclosed unless with the approved balcony screen.