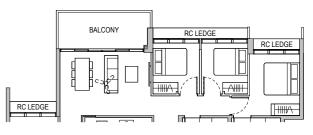

**Type A1** 50 sqm / 538 sqft Block 32 #02-05\* to #08-05\*

#02-06 to #08-06

**Type A1** 50 sqm / 538 sqft

Block 32 #02-05 to #08-05 #02-06 to #08-06

Applicable to unit #02-05, #03-05, #06-05 & #07-05 only

Applicable to unit #04-05, #05-05 & #08-05 only

Applicable to unit #02-06, #05-06 & #06-06 only

Applicable to unit #03-06, #04-06 & #07-06 only

Applicable to unit #08-06 only Fin at #08-06 (upper) only ----RC LEDGE BALCON AC LEDGE