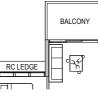

**Type A1** 50 sqm / 538 sqft Block 32 #02-05\* to #08-05\*

#02-06 to #08-06

**Type A1** 50 sqm / 538 sqft

Block 32 #02-05 to #08-05 #02-06 to #08-06

Applicable to unit #02-05, #03-05, #06-05 & #07-05 only

Applicable to unit #04-05, #05-05 & #08-05 only

Applicable to unit #02-06, #05-06 & #06-06 only

Applicable to unit #03-06, #04-06 & #07-06 only

Applicable to unit #08-06 only Fin at #08-06 (upper) only ----RC LEDGE BALCON AC LEDGE