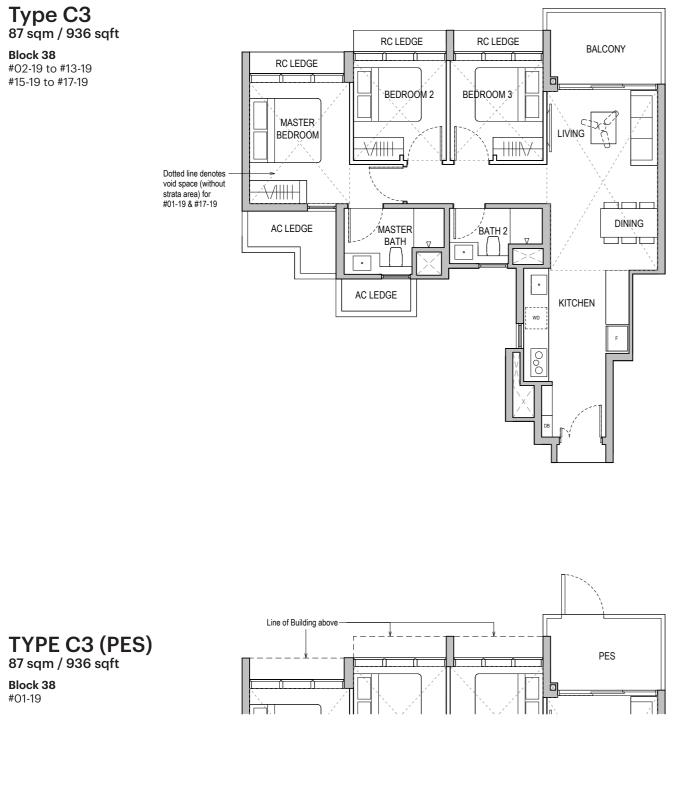

Applicable to unit #10-08 & #15-08 only

Applicable to unit #11-08 & #16-08 only

Block 38

**Type C3** 87 sqm / 936 sqft

Block 38 #02-19 to #13-19 #15-19 to #17-19

**TYPE C3 (PES)** 87 sqm / 936 sqft Block 38 #01-19

2

[For main floor plans only]

3

4

\*MIRROR UNITS DB DISTRIBUTION BOARD WD WASHER CUM DRYER W&D WASHER AND DRYER F FRIDGE WC WATER CLOSET

Area includes air-con (AC) ledge, balcony and private enclosed space (PES) where applicable. Please refer to the keyplan for orientation. All plans are subject to change as may be required or approved by the relevant authorities. Floor plan measurements are approximate and are subject to final survey. Ceiling fan is provided by default unless opted out by purchaser. The balcony and PES shall not be enclosed unless with the approved balcony screen.

\*MIRROR UNITS DB DISTRIBUTION BOARD WD WASHER CUM DRYER W&D WASHER AND DRYER F FRIDGE WC WATER CLOSET

5m

Area includes air-con (AC) ledge, balcony and private enclosed space (PES) where applicable. Please refer to the keyplan for orientation. All plans are subject to change as may be required or approved by the relevant authorities. Floor plan measurements are approximate and are subject to final survey. Ceiling fan is provided by default unless opted out by purchaser. The balcony and PES shall not be enclosed unless with the approved balcony screen.

 $\bigcirc$ KEYPLAN Applicable to unit #02-19, #03-19 & #11-19 only

Applicable to unit #04-19, #05-19, #12-19, #13-19 & #17-19 only

|          | _        |          |         |
|----------|----------|----------|---------|
|          | RC LEDGE | RC LEDGE | BALCONY |
| RC LEDGE |          |          | BALCONT |
|          |          |          |         |
|          |          |          |         |

### Applicable to unit #06-19 to #08-19 only

Applicable to unit #09-19, #10-19, #15-19 & #16-19 only

| _  |          | _        | [        |         |
|----|----------|----------|----------|---------|
|    |          | RC LEDGE | RC LEDGE | BALCONY |
| Π  | RC LEDGE |          |          | 2,20011 |
| IF | 0 0      | ╨╢凵│ │ │ |          |         |
|    |          |          |          |         |