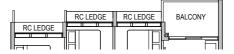

**Type A1** 50 sqm / 538 sqft Block 32 #02-05\* to #08-05\*

#02-06 to #08-06

**Type A1** 50 sqm / 538 sqft

Block 32 #02-05 to #08-05 #02-06 to #08-06

Applicable to unit #02-05, #03-05, #06-05 & #07-05 only

Applicable to unit #04-05, #05-05 & #08-05 only

Applicable to unit #02-06, #05-06 & #06-06 only

Applicable to unit #03-06, #04-06 & #07-06 only

Applicable to unit #08-06 only Fin at #08-06 (upper) only ----RC LEDGE BALCON AC LEDGE