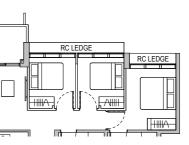

# **Type A2** 50 sqm / 538 sqft

Block 32 #02-02 to #08-02

Applicable to unit

| Ħ | #03-02 & #07-02 only |          |  |  |
|---|----------------------|----------|--|--|
|   |                      | 1        |  |  |
|   | BALCONY              | AC LEDGE |  |  |
|   |                      | RC LEDGE |  |  |

Applicable to unit #04-02 only

| ,<br>L  |  |
|---------|--|
| BALCONY |  |
|         |  |

Applicable to unit #05-02 only

|   | 00 02 01) |                |   |
|---|-----------|----------------|---|
| I | Ľ         | <u> </u>   [_] |   |
|   | BALCONY   | AC LEDGE       | Ļ |
|   |           | RC LEDGE       | 1 |

Applicable to unit #08-02 only

| I |              | 1        |     |
|---|--------------|----------|-----|
|   | BALCONY      | AC LEDGE |     |
|   | Fin at #08-0 | RC LEDGE | - 1 |