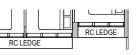

112 sqm / 1,206 sqft RC LEDG Block 36 #02-12\* to #13-12\* #15-12\* to #17-12\* Applicable to unit #03-12\*, #04-12\* & #12-12\* only #16-21 only Block 38 #03-21 to #13-21 #15-21 to #17-21 Applicable to unit #05-12\* & #13-12\* only #03-21, #04-21, #11-21, #12-21 & #17-21 only RCLEDGE Applicable to unit #06-12\* only Applicable to unit #07-12\* only