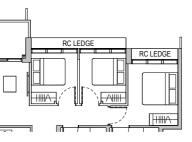

# **Type B1** 65 sqm / 700 sqft

Block 36 #02-13\* to #13-13\* #15-13\* to #17-13\*

Block 38 #02-20 to #13-20 #15-20 to #17-20

### **Type B1 (PES)** 65 sqm / 700 sqft Block 36

#01-13

Block 38 #01-20

AC LEDGE

PES

Line of Building above

2 3 4 5m

[For main floor plans only] \*MIRROR UNITS

DB DISTRIBUTION BOARD WD WASHER CUM DRYER W&D WASHER AND DRYER F FRIDGE WC WATER CLOSET

Area includes air-con (AC) ledge, balcony and private enclosed space (PES) where applicable. Please refer to the keyplan for orientation. All plans are subject to change as may be required or approved by the relevant authorities. Floor plan measurements are approximate and are subject to final survey. Ceiling fan is provided by default unless opted out by purchaser. The balcony and PES shall not be enclosed unless with the approved balcony screen.

# $\bigcirc$ KEYPLAN

**Type B1** 65 sqm / 700 sqft

Block 36

#02-13 to #13-13 #15-13 to #17-13

Block 38 #02-20 to #13-20 #15-20 to #17-20

Applicable to unit #02-13, #10-13 & #16-13 only

| ]       |   |
|---------|---|
| BALCONY | A |
|         | J |

|         | _ |
|---------|---|
| BALCONY | A |
|         |   |

Applicable to unit #05-13 to #07-13 & #13-13 only

| BALCONY | A |
|---------|---|
|         | J |

Applicable to unit #08-13, #09-13 & #15-13 only AC LEDGE

| BALCONY |   |
|---------|---|
|         | Ţ |

\*MIRROR UNITS

Area includes air-con (AC) ledge, balcony and private enclosed space (PES) where applicable. Please refer to the keyplan for orientation. All plans are subject to change as may be required or approved by the relevant authorities. Floor plan measurements are approximate and are subject to final survey. Ceiling fan is provided by default unless opted out by purchaser. The balcony and PES shall not be enclosed unless with the approved balcony screen.