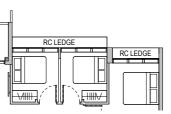

**Type A1** 50 sqm / 538 sqft Block 32 #02-05\* to #08-05\*

#02-06 to #08-06

**Type A1** 50 sqm / 538 sqft

Block 32 #02-05 to #08-05 #02-06 to #08-06

Applicable to unit #02-05, #03-05, #06-05 & #07-05 only

Applicable to unit #04-05, #05-05 & #08-05 only

Applicable to unit #02-06, #05-06 & #06-06 only

Applicable to unit #03-06, #04-06 & #07-06 only

Applicable to unit #08-06 only Fin at #08-06 (upper) only ----RC LEDGE BALCON AC LEDGE