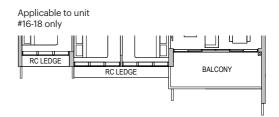

112 sqm / 1,206 sqft RC LEDG Block 36 #02-12\* to #13-12\* #15-12\* to #17-12\* Applicable to unit #03-12\*, #04-12\* & #12-12\* only #16-21 only Block 38 #03-21 to #13-21 #15-21 to #17-21 Applicable to unit #05-12\* & #13-12\* only #03-21, #04-21, #11-21, #12-21 & #17-21 only RCLEDGE Applicable to unit #06-12\* only Applicable to unit #07-12\* only

Type D1

Applicable to unit #08-12\*, #09-12\* & #15-12\* only #08-21 & #09-21 only