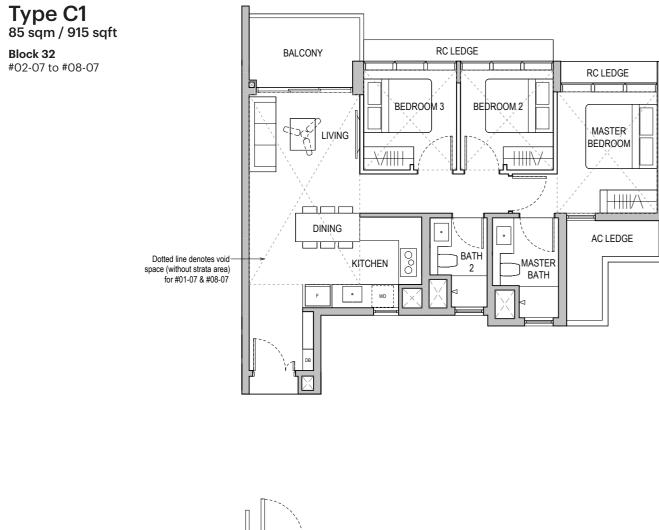

### Applicable to unit #03-16, #11-16 & #16-16 only

| BALCONY | AC LEDGE |     |
|---------|----------|-----|
|         |          | ' L |

Applicable to unit #07-16 & #08-16 only

Block 32

#02-07 to #08-07

**Type C1** 85 sqm / 915 sqft

Block 32 #02-07 to #08-07

\*MIRROR UNITS

Area includes air-con (AC) ledge, balcony and private enclosed space (PES) where applicable. Please refer to the keyplan for orientation. All plans are subject to change as may be required or approved by the relevant authorities. Floor plan measurements are approximate and are subject to final survey. Ceiling fan is provided by default unless opted out by purchaser. The balcony and PES shall not be enclosed unless with the approved balcony screen.

### DB DISTRIBUTION BOARD WD WASHER CUM DRYER W&D WASHER AND DRYER F FRIDGE WC WATER CLOSET

Applicable to unit #04-07 only

Applicable to unit #03-07 & #07-07 only

Applicable to unit #02-07 & #06-07 only

**Type C2** 87 sqm / 936 sqft Block 36 #02-08 to #13-08 #15-08 to #17-08