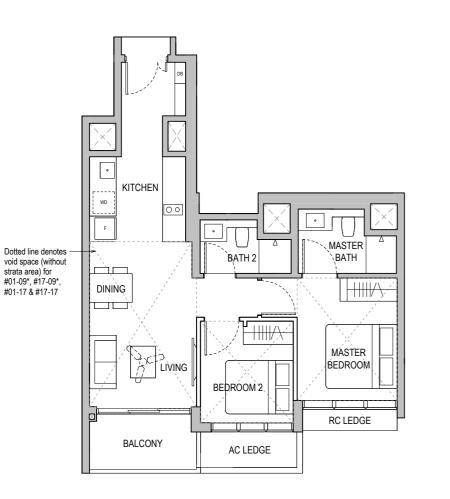

# **Type B2** 68 sqm / 732 sqft

Block 36 #02-09\* to #13-09\* #15-09\* to #17-09\*

Block 38 #02-17 to #13-17 #15-17 to #17-17

### 2 3 4 5m

[For main floor plans only] \*MIRROR UNITS

DB DISTRIBUTION BOARD WD WASHER CUM DRYER W&D WASHER AND DRYER F FRIDGE WC WATER CLOSET

Area includes air-con (AC) ledge, balcony and private enclosed space (PES) where applicable. Please refer to the keyplan for orientation. All plans are subject to change as may be required or approved by the relevant authorities. Floor plan measurements are approximate and are subject to final survey. Ceiling fan is provided by default unless opted out by purchaser. The balcony and PES shall not be enclosed unless with the approved balcony screen.