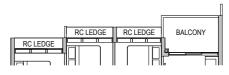

# **Type B2** 68 sqm / 732 sqft

Block 36 #02-09 to #13-09 #15-09 to #17-09

Block 38 #02-17 to #13-17 #15-17 to #17-17

| Applicable to<br>#02-09 to #0 |       |
|-------------------------------|-------|
|                               |       |
|                               | AC LE |
|                               |       |

Applicable to unit #05-09, #06-09 & #13-09 only

| -        |       |
|----------|-------|
| RC LEDGE |       |
| ]        | AC LE |
|          | l     |

Applicable to unit #07-09 to #09-09 only

| RC LEDGE |      |
|----------|------|
| U        | AC I |
| RC LEDGE | AC   |

Applicable to unit #10-09, #11-09 & #16-09 only

| AC LE |
|-------|
| Γ     |

Applicable to unit #15-09 only

| RC LEDGE |       |
|----------|-------|
|          | AC LE |
|          |       |

\*MIRROR UNITS DB DISTRIBUTION BOARD WD WASHER CUM DRYER W&D WASHER AND DRYER F FRIDGE WC WATER CLOSET