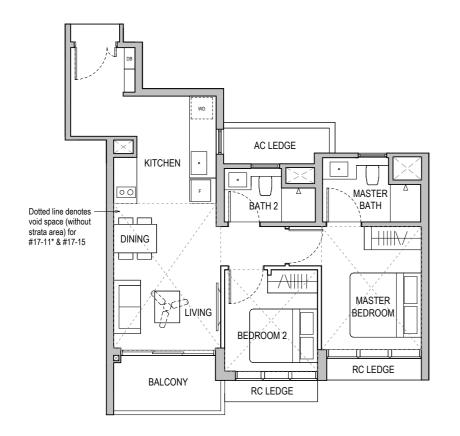

### **Type B3** 68 sqm / 732 sqft

Block 36 #03-11\* to #13-11\* #15-11\* to #17-11\*

Block 38 #03-15 to #13-15 #15-15 to #17-15

# **Type B3** 68 sqm / 732 sqft

Block 36 #03-11\* to #13-11\* #15-11\* to #17-11\*

Block 38 #03-15 to #13-15 #15-15 to #17-15

| # | 03-11* only |   |
|---|-------------|---|
|   | Ľ           | 1 |
|   | BALCONY     | 1 |

Applicable to unit

|   | <u>ل</u> ے |
|---|------------|
|   | BALCONY    |
| 1 |            |

Applicable to unit #08-11\* only

Applicable to unit

|   | BALCONY |
|---|---------|
| • |         |

Applicable to unit #11-11\* only #16-15 only

| E | ∃       |
|---|---------|
|   | BALCONY |
|   |         |

\*MIRROR UNITS DB DISTRIBUTION BOARD WD WASHER CUM DRYER W&D WASHER AND DRYER F FRIDGE WC WATER CLOSET

Area includes air-con (AC) ledge, balcony and private enclosed space (PES) where applicable. Please refer to the keyplan for orientation. All plans are subject to change as may be required or approved by the relevant authorities. Floor plan measurements are approximate and are subject to final survey. Ceiling fan is provided by default unless opted out by purchaser. The balcony and PES shall not be enclosed unless with the approved balcony screen.

KEYPLAN

Applicable to unit

#09-11\*, #10-11\*, #15-11\* & #16-11\* only #03-15 to #05-15, #11-15 to #13-15 & #17-15 only