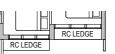

# **Type A2** 50 sqm / 538 sqft

Block 32 #02-02 to #08-02

Applicable to unit

| Ħ | #03-02 & #07-02 only |          |  |  |
|---|----------------------|----------|--|--|
|   |                      | 1        |  |  |
|   | BALCONY              | AC LEDGE |  |  |
|   |                      | RC LEDGE |  |  |

Applicable to unit #04-02 only

| ,<br>L  |  |
|---------|--|
| BALCONY |  |
|         |  |

Applicable to unit #05-02 only

|   | 00 02 01) |                |   |
|---|-----------|----------------|---|
| I | Ľ         | <u> </u>   [_] |   |
|   | BALCONY   | AC LEDGE       | Ļ |
|   |           | RC LEDGE       | 1 |

Applicable to unit #08-02 only

| I |              | 1        |     |
|---|--------------|----------|-----|
|   | BALCONY      | AC LEDGE |     |
|   | Fin at #08-0 | RC LEDGE | - 1 |