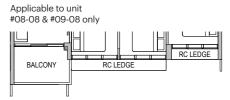

# **Type C2** 87 sqm / 936 sqft

**Block 36** #02-08 to #13-08 #15-08 to #17-08

Applicable to unit #03-08, #04-08, #12-08 & #17-08 only

| BALCONY |  |
|---------|--|

Applicable to unit #05-08, #06-08 & #13-08 only