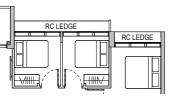

### **Type B3** 68 sqm / 732 sqft

Block 36 #03-11\* to #13-11\* #15-11\* to #17-11\*

Block 38 #03-15 to #13-15 #15-15 to #17-15

# **Type B3** 68 sqm / 732 sqft

Block 36 #03-11\* to #13-11\* #15-11\* to #17-11\*

Block 38 #03-15 to #13-15 #15-15 to #17-15

| # | 03-11* only |   |
|---|-------------|---|
|   | Ľ           | 1 |
|   | BALCONY     | 1 |

Applicable to unit

|   | <u>ل</u> ے |
|---|------------|
|   | BALCONY    |
| 1 |            |

Applicable to unit #08-11\* only

Applicable to unit

|   | BALCONY |
|---|---------|
| • |         |

Applicable to unit #11-11\* only #16-15 only

KEYPLAN

Applicable to unit

#09-11\*, #10-11\*, #15-11\* & #16-11\* only #03-15 to #05-15, #11-15 to #13-15 & #17-15 only