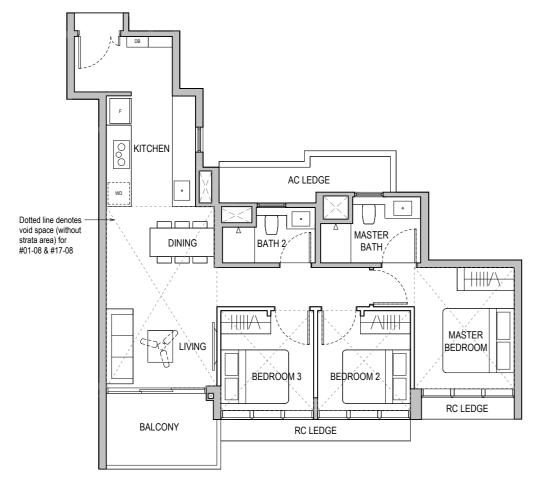

# **Type C2** 87 sqm / 936 sqft

**Block 36** #02-08 to #13-08 #15-08 to #17-08

Applicable to unit #03-08, #04-08, #12-08 & #17-08 only

| BALCONY |  |
|---------|--|

Applicable to unit #05-08, #06-08 & #13-08 only

Applicable to unit #07-08 only

BALCONY

\*MIRROR UNITS DB DISTRIBUTION BOARD WD WASHER CUM DRYER W&D WASHER AND DRYER F FRIDGE WC WATER CLOSET

Area includes air-con (AC) ledge, balcony and private enclosed space (PES) where applicable. Please refer to the keyplan for orientation. All plans are subject to change as may be required or approved by the relevant authorities. Floor plan measurements are approximate and are subject to final survey. Ceiling fan is provided by default unless opted out by purchaser. The balcony and PES shall not be enclosed unless with the approved balcony screen.

Applicable to unit #10-08 & #15-08 only

Applicable to unit #11-08 & #16-08 only

Block 38

**Type C3** 87 sqm / 936 sqft

Block 38 #02-19 to #13-19 #15-19 to #17-19

**TYPE C3 (PES)** 87 sqm / 936 sqft Block 38 #01-19