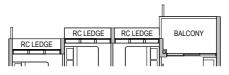

# **Type A2** 50 sqm / 538 sqft

Block 32 #02-02 to #08-02

Applicable to unit

| Ħ | #03-02 & #07-02 only |          |  |  |
|---|----------------------|----------|--|--|
|   |                      | 1        |  |  |
|   | BALCONY              | AC LEDGE |  |  |
|   |                      | RC LEDGE |  |  |

Applicable to unit #04-02 only

| ,<br>L  |  |
|---------|--|
| BALCONY |  |
|         |  |

Applicable to unit #05-02 only

|   | 00 02 01) |                |   |
|---|-----------|----------------|---|
| I | Ľ         | <u> </u>   [_] |   |
|   | BALCONY   | AC LEDGE       | Ļ |
|   |           | RC LEDGE       | 1 |

Applicable to unit #08-02 only

| I |              | 1        |     |
|---|--------------|----------|-----|
|   | BALCONY      | AC LEDGE |     |
|   | Fin at #08-0 | RC LEDGE | - 1 |