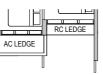

# **Type A2** 50 sqm / 538 sqft

Block 32 #02-02 to #08-02

Applicable to unit

| Ħ | #03-02 & #07-02 only |          |  |  |
|---|----------------------|----------|--|--|
|   |                      | 1        |  |  |
|   | BALCONY              | AC LEDGE |  |  |
|   |                      | RC LEDGE |  |  |

Applicable to unit #04-02 only

| ,<br>L  |  |
|---------|--|
| BALCONY |  |
|         |  |

Applicable to unit #05-02 only

|   | 00 02 01) |                |   |
|---|-----------|----------------|---|
| I | Ľ         | <u> </u>   [_] |   |
|   | BALCONY   | AC LEDGE       | Ļ |
|   |           | RC LEDGE       | 1 |