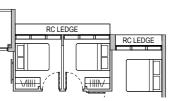

**Type A1** 50 sqm / 538 sqft Block 32 #02-05\* to #08-05\*

#02-06 to #08-06

**Type A1** 50 sqm / 538 sqft

Block 32 #02-05 to #08-05 #02-06 to #08-06

Applicable to unit #02-05, #03-05, #06-05 & #07-05 only

Applicable to unit #04-05, #05-05 & #08-05 only

Applicable to unit #02-06, #05-06 & #06-06 only

Applicable to unit #03-06, #04-06 & #07-06 only

Applicable to unit #08-06 only Fin at #08-06 (upper) only ----RC LEDGE BALCON AC LEDGE