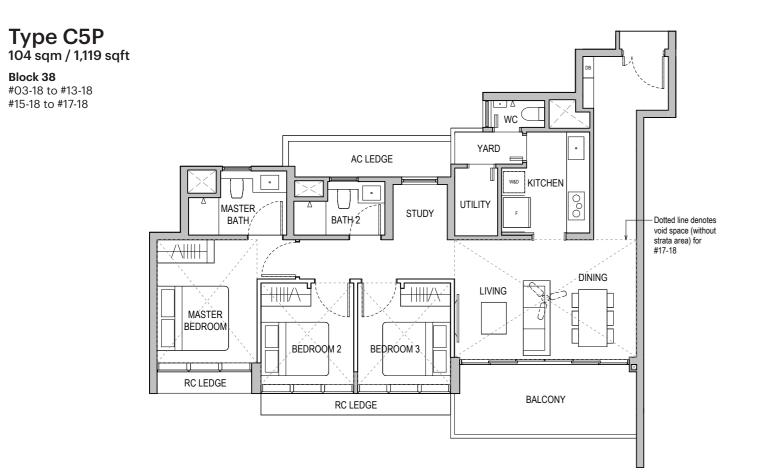

### 3-bedroom premium

Block 38

**Type C5P** 104 sqm / 1,119 sqft

Block 38

#03-18 to #13-18 #15-18 to #17-18

Applicable to unit #06-18 only RC LEDGE RC LEDGE

Applicable to unit #07-18 only RC LEDGE

\*MIRROR UNITS