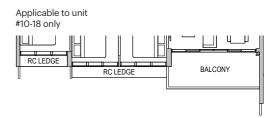

112 sqm / 1,206 sqft RC LEDG Block 36 #02-12\* to #13-12\* #15-12\* to #17-12\* Applicable to unit #03-12\*, #04-12\* & #12-12\* only #16-21 only Block 38 #03-21 to #13-21 #15-21 to #17-21 Applicable to unit #05-12\* & #13-12\* only #03-21, #04-21, #11-21, #12-21 & #17-21 only RCLEDGE Applicable to unit #06-12\* only Applicable to unit #07-12\* only

Type D1

Applicable to unit #08-12\*, #09-12\* & #15-12\* only #08-21 & #09-21 only