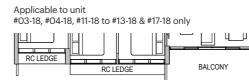

### 3-bedroom premium

Block 38

**Type C5P** 104 sqm / 1,119 sqft

Block 38

#03-18 to #13-18 #15-18 to #17-18

Applicable to unit #06-18 only RC LEDGE RC LEDGE

Applicable to unit #07-18 only RC LEDGE

\*MIRROR UNITS