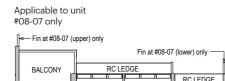

### Applicable to unit #03-16, #11-16 & #16-16 only

| BALCONY | AC LEDGE |     |
|---------|----------|-----|
|         |          | ' L |

Applicable to unit #07-16 & #08-16 only

Block 32

#02-07 to #08-07

**Type C1** 85 sqm / 915 sqft

Block 32 #02-07 to #08-07

\*MIRROR UNITS

Area includes air-con (AC) ledge, balcony and private enclosed space (PES) where applicable. Please refer to the keyplan for orientation. All plans are subject to change as may be required or approved by the relevant authorities. Floor plan measurements are approximate and are subject to final survey. Ceiling fan is provided by default unless opted out by purchaser. The balcony and PES shall not be enclosed unless with the approved balcony screen.

### DB DISTRIBUTION BOARD WD WASHER CUM DRYER W&D WASHER AND DRYER F FRIDGE WC WATER CLOSET

Applicable to unit #04-07 only

Applicable to unit #03-07 & #07-07 only

Applicable to unit #02-07 & #06-07 only

**Type C2** 87 sqm / 936 sqft Block 36 #02-08 to #13-08 #15-08 to #17-08