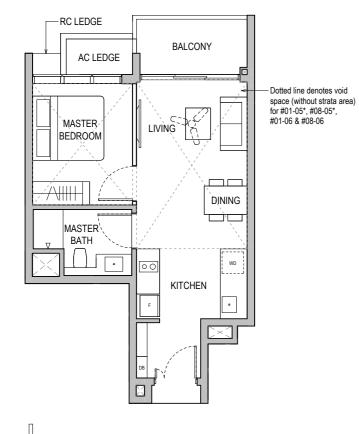

**Type A1** 50 sqm / 538 sqft Block 32 #02-05\* to #08-05\*

#02-06 to #08-06

**Type A1** 50 sqm / 538 sqft

Block 32 #02-05 to #08-05 #02-06 to #08-06

Applicable to unit #02-05, #03-05, #06-05 & #07-05 only

Applicable to unit #04-05, #05-05 & #08-05 only

Applicable to unit #02-06, #05-06 & #06-06 only

Applicable to unit #03-06, #04-06 & #07-06 only

Applicable to unit #08-06 only Fin at #08-06 (upper) only ----RC LEDGE BALCON AC LEDGE

### Type A2

Block 32

\*MIRROR UNITS

Area includes air-con (AC) ledge, balcony and private enclosed space (PES) where applicable. Please refer to the keyplan for orientation. All plans are subject to change as may be required or approved by the relevant authorities. Floor plan measurements are approximate and are subject to final survey. Ceiling fan is provided by default unless opted out by purchaser. The balcony and PES shall not be enclosed unless with the approved balcony screen.

Area includes air-con (AC) ledge, balcony and private enclosed space (PES) where applicable. Please refer to the keyplan for orientation. All plans are subject to change as may be required or approved by the relevant authorities. Floor plan measurements are approximate and are subject to final survey. Ceiling fan is provided by default unless opted out by purchaser. The balcony and PES shall not be enclosed unless with the approved balcony screen.