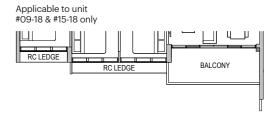

imate and are subject to final survey. Ceiling fan is provided by default unless opted out by purchaser. The balcony and PES shall not be enclosed unless with the approved balcony screen.

2 3 4 5m

[For main floor plans only] \*MIRROR UNITS

DB DISTRIBUTION BOARD WD WASHER CUM DRYER W&D WASHER AND DRYER F FRIDGE WC WATER CLOSET

Area includes air-con (AC) ledge, balcony and private enclosed space (PES) where applicable. Please refer to the keyplan for orientation. All plans are subject to change as may be required or approved by the relevant authorities. Floor plan measurements are approximate and are subject to final survey. Ceiling fan is provided by default unless opted out by purchaser. The balcony and PES shall not be enclosed unless with the approved balcony screen.

KEYPLAN

















### 3-bedroom premium

**Type C6P** 104 sqm / 1,119 sqft

Block 32

#02-03 to #08-03



**Type C6P (PES)** 104 sqm / 1,119 sqft Block 32 #01-03



### 2 3 4 5m

[For main floor plans only] \*MIRROR UNITS

DB DISTRIBUTION BOARD WD WASHER CUM DRYER W&D WASHER AND DRYER F FRIDGE WC WATER CLOSET

Area includes air-con (AC) ledge, balcony and private enclosed space (PES) where applicable. Please refer to the keyplan for orientation. All plans are subject to change as may be required or approved by the relevant authorities. Floor plan measurements are approximate and are subject to final survey. Ceiling fan is provided by default unless opted out by purchaser. The balcony and PES shall not be enclosed unless with the approved balcony screen.



**Type C6P** 104 sqm / 1,119 sqft

Block