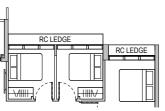

**Type A1** 50 sqm / 538 sqft Block 32 #02-05\* to #08-05\*

#02-06 to #08-06

**Type A1** 50 sqm / 538 sqft

Block 32 #02-05 to #08-05 #02-06 to #08-06

Applicable to unit #02-05, #03-05, #06-05 & #07-05 only

Applicable to unit #04-05, #05-05 & #08-05 only

Applicable to unit #02-06, #05-06 & #06-06 only

Applicable to unit #03-06, #04-06 & #07-06 only

Applicable to unit #08-06 only Fin at #08-06 (upper) only ----RC LEDGE BALCON AC LEDGE