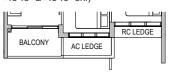

112 sqm / 1,206 sqft RC LEDG Block 36 #02-12\* to #13-12\* #15-12\* to #17-12\* Applicable to unit #03-12\*, #04-12\* & #12-12\* only #16-21 only Block 38 #03-21 to #13-21 #15-21 to #17-21 Applicable to unit #05-12\* & #13-12\* only #03-21, #04-21, #11-21, #12-21 & #17-21 only RCLEDGE Applicable to unit #06-12\* only Applicable to unit #07-12\* only