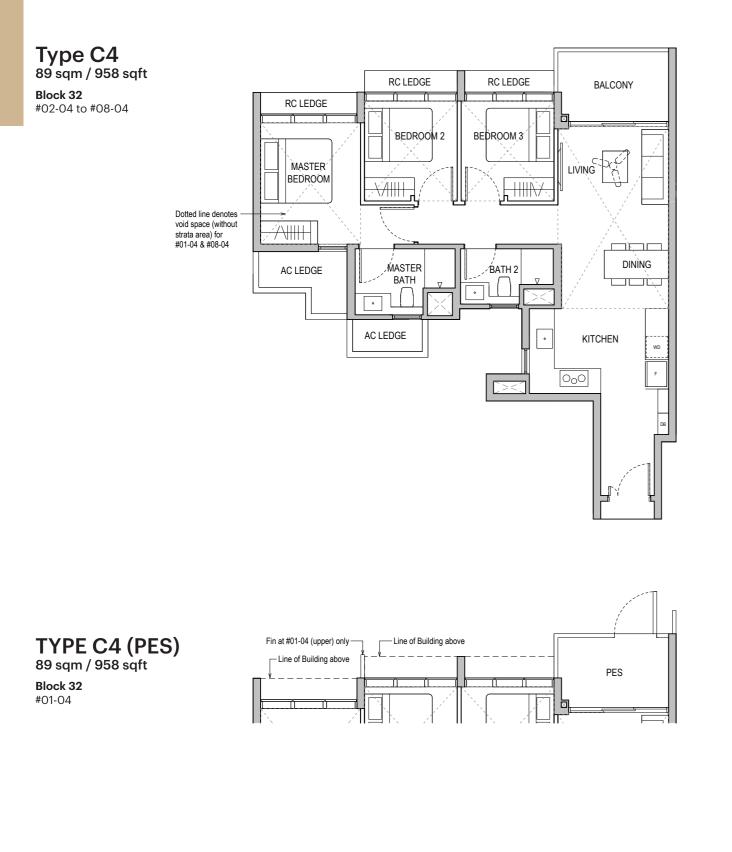

**Type C4** 89 sqm / 958 sqft Block 32 #02-04 to #08-04

\*MIRROR UNITS

DISTRIBUTION BOARD WD WASHER CUM DRYER

Area includes air-con (AC) ledge, balcony and private enclosed space (PES) where applicable. Please refer to the keyplan for orientation. All plans are subject to change as may be required or approved by the relevant authorities. Floor plan measurements are approximate and are subject to final survey. Ceiling fan is provided by default unless opted out by purchaser. The balcony and PES shall not be enclosed unless with the approved balcony screen.

0 1 2 3 4 5m

[For main floor plans only] \*MIRROR UNITS

DB DISTRIBUTION BOARD WD WASHER CUM DRYER W&D WASHER AND DRYER F FRIDGE WC WATER CLOSET

Area includes air-con (AC) ledge, balcony and private enclosed space (PES) where applicable. Please refer to the keyplan for orientation. All plans are subject to change as may be required or approved by the relevant authorities. Floor plan measurements are approximate and are subject to final survey. Ceiling fan is provided by default unless opted out by purchaser. The balcony and PES shall not be enclosed unless with the approved balcony screen.

 Applicable to unit #02-04 & #06-04 only

Applicable to unit #03-04 & #07-04 only

Applicable to unit #04-04 only

Applicable to unit #05-04 only

Applicable to unit #08-04 only