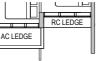

### DB DISTRIBUTION BOARD WD WASHER CUM DRYER W&D WASHER AND DRYER F FRIDGE WC WATER CLOSET

C LEDGE

Applicable to unit #02-20 to #04-20, #11-20, #12-20 & #17-20 only

|          | AC LEDGE | BALCONY |
|----------|----------|---------|
| RC LEDGE |          |         |
|          | 141      |         |

| _        |          |         |
|----------|----------|---------|
|          | AC LEDGE | BALCONY |
| RC LEDGE |          |         |

| Applicable to unit   |
|----------------------|
| #05-20 & #13-20 only |
|                      |