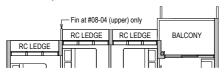

**Type C4** 89 sqm / 958 sqft Block 32 #02-04 to #08-04

\*MIRROR UNITS

DISTRIBUTION BOARD WD WASHER CUM DRYER

Area includes air-con (AC) ledge, balcony and private enclosed space (PES) where applicable. Please refer to the keyplan for orientation. All plans are subject to change as may be required or approved by the relevant authorities. Floor plan measurements are approximate and are subject to final survey. Ceiling fan is provided by default unless opted out by purchaser. The balcony and PES shall not be enclosed unless with the approved balcony screen.

 Applicable to unit #02-04 & #06-04 only

Applicable to unit #03-04 & #07-04 only

Applicable to unit #04-04 only

Applicable to unit #05-04 only

Applicable to unit #08-04 only