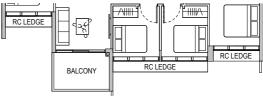

# **Type A2** 50 sqm / 538 sqft

Block 32 #02-02 to #08-02

Applicable to unit

| Ħ | #03-02 & #07-02 only |          |  |  |
|---|----------------------|----------|--|--|
|   |                      | 1        |  |  |
|   | BALCONY              | AC LEDGE |  |  |
|   |                      | RC LEDGE |  |  |

Applicable to unit #04-02 only

| ,<br>L  |  |
|---------|--|
| BALCONY |  |
|         |  |

Applicable to unit #05-02 only

|   | 00 02 01) |                |   |
|---|-----------|----------------|---|
| I | Ľ         | <u> </u>   [_] |   |
|   | BALCONY   | AC LEDGE       | Ļ |
|   |           | RC LEDGE       | 1 |

Applicable to unit #08-02 only

| I |              | 1        |     |
|---|--------------|----------|-----|
|   | BALCONY      | AC LEDGE |     |
|   | Fin at #08-0 | RC LEDGE | - 1 |