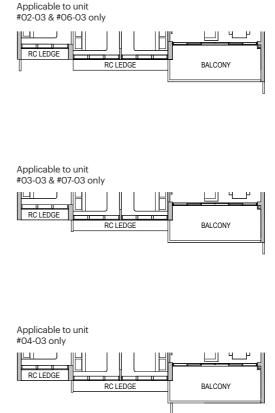

 Applicable to unit #02-04 & #06-04 only

Applicable to unit #03-04 & #07-04 only

Applicable to unit #04-04 only

Applicable to unit #05-04 only

Applicable to unit #08-04 only