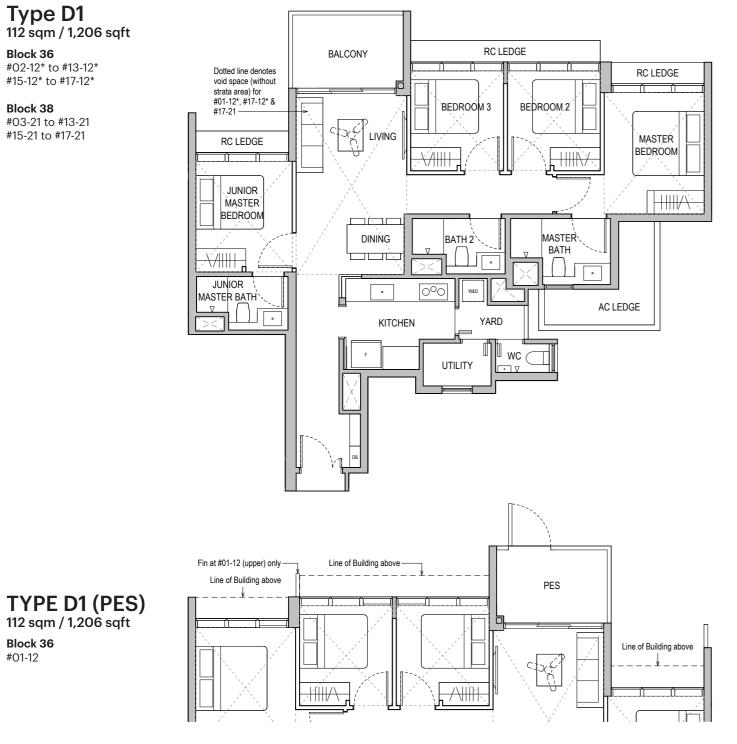

**Type D1** 112 sqm / 1,206 sqft

Block 36 #02-12\* to #13-12\* #15-12\* to #17-12\*

Block 38 #03-21 to #13-21 #15-21 to #17-21

٥ 2 3 4

[For main floor plans only] \*MIRROR UNITS

Block 36

#01-12

DB DISTRIBUTION BOARD WD WASHER CUM DRYER W&D WASHER AND DRYER F FRIDGE WC WATER CLOSET

5m

Area includes air-con (AC) ledge, balcony and private enclosed space (PES) where applicable. Please refer to the keyplan for orientation. All plans are subject to change as may be required or approved by the relevant authorities. Floor plan measurements are approximate and are subject to final survey. Ceiling fan is provided by default unless opted out by purchaser. The balcony and PES shall not be enclosed unless with the approved balcony screen.

112 sqm / 1,206 sqft RC LEDG Block 36 #02-12\* to #13-12\* #15-12\* to #17-12\* Applicable to unit #03-12\*, #04-12\* & #12-12\* only #16-21 only Block 38 #03-21 to #13-21 #15-21 to #17-21 Applicable to unit #05-12\* & #13-12\* only #03-21, #04-21, #11-21, #12-21 & #17-21 only RCLEDGE Applicable to unit #06-12\* only Applicable to unit #07-12\* only

Type D1

Applicable to unit #08-12\*, #09-12\* & #15-12\* only #08-21 & #09-21 only

### \*MIRROR UNITS

Area includes air-con (AC) ledge, balcony and private enclosed space (PES) where applicable. Please refer to the keyplan for orientation. All plans are subject to change as may be required or approved by the relevant authorities. Floor plan measurements are approximate and are subject to final survey. Ceiling fan is provided by default unless opted out by purchaser. The balcony and PES shall not be enclosed unless with the approved balcony screen.