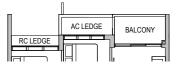

# **Type A2** 50 sqm / 538 sqft

Block 32 #02-02 to #08-02

Applicable to unit

| Ħ | #03-02 & #07-02 only |          |  |  |
|---|----------------------|----------|--|--|
|   |                      | 1        |  |  |
|   | BALCONY              | AC LEDGE |  |  |
|   |                      | RC LEDGE |  |  |

Applicable to unit #04-02 only

| ,<br>L  |  |
|---------|--|
| BALCONY |  |
|         |  |

Applicable to unit #05-02 only

|   | 00 02 01) |                |   |
|---|-----------|----------------|---|
| I | Ľ         | <u> </u>   [_] |   |
|   | BALCONY   | AC LEDGE       | Ļ |
|   |           | RC LEDGE       | 1 |

Applicable to unit #08-02 only

| I |              | 1        |     |
|---|--------------|----------|-----|
|   | BALCONY      | AC LEDGE |     |
|   | Fin at #08-0 | RC LEDGE | - 1 |