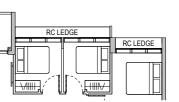

# **Type B1** 65 sqm / 700 sqft

Block 36 #02-13\* to #13-13\* #15-13\* to #17-13\*

Block 38 #02-20 to #13-20 #15-20 to #17-20

# $\bigcirc$ KEYPLAN

**Type B1** 65 sqm / 700 sqft

Block 36

#02-13 to #13-13 #15-13 to #17-13

Block 38 #02-20 to #13-20 #15-20 to #17-20

Applicable to unit #02-13, #10-13 & #16-13 only

| ]       |   |
|---------|---|
| BALCONY | A |
|         | J |

|         | _ |
|---------|---|
| BALCONY | A |
|         |   |

Applicable to unit #05-13 to #07-13 & #13-13 only

| BALCONY | A |
|---------|---|
|         | J |

Applicable to unit #08-13, #09-13 & #15-13 only AC LEDGE

| BALCONY |   |
|---------|---|
|         | Ţ |

\*MIRROR UNITS

Area includes air-con (AC) ledge, balcony and private enclosed space (PES) where applicable. Please refer to the keyplan for orientation. All plans are subject to change as may be required or approved by the relevant authorities. Floor plan measurements are approximate and are subject to final survey. Ceiling fan is provided by default unless opted out by purchaser. The balcony and PES shall not be enclosed unless with the approved balcony screen.