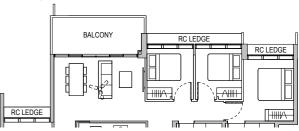

**Type A1** 50 sqm / 538 sqft Block 32 #02-05\* to #08-05\*

#02-06 to #08-06

**Type A1** 50 sqm / 538 sqft

Block 32 #02-05 to #08-05 #02-06 to #08-06

Applicable to unit #02-05, #03-05, #06-05 & #07-05 only

Applicable to unit #04-05, #05-05 & #08-05 only

Applicable to unit #02-06, #05-06 & #06-06 only

Applicable to unit #03-06, #04-06 & #07-06 only

Applicable to unit #08-06 only Fin at #08-06 (upper) only ----RC LEDGE BALCON AC LEDGE