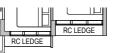

**Type A1** 50 sqm / 538 sqft Block 32 #02-05\* to #08-05\*

#02-06 to #08-06

**Type A1** 50 sqm / 538 sqft

Block 32 #02-05 to #08-05 #02-06 to #08-06

Applicable to unit #02-05, #03-05, #06-05 & #07-05 only

Applicable to unit #04-05, #05-05 & #08-05 only

Applicable to unit #02-06, #05-06 & #06-06 only

Applicable to unit #03-06, #04-06 & #07-06 only

Applicable to unit #08-06 only Fin at #08-06 (upper) only ----RC LEDGE BALCON AC LEDGE