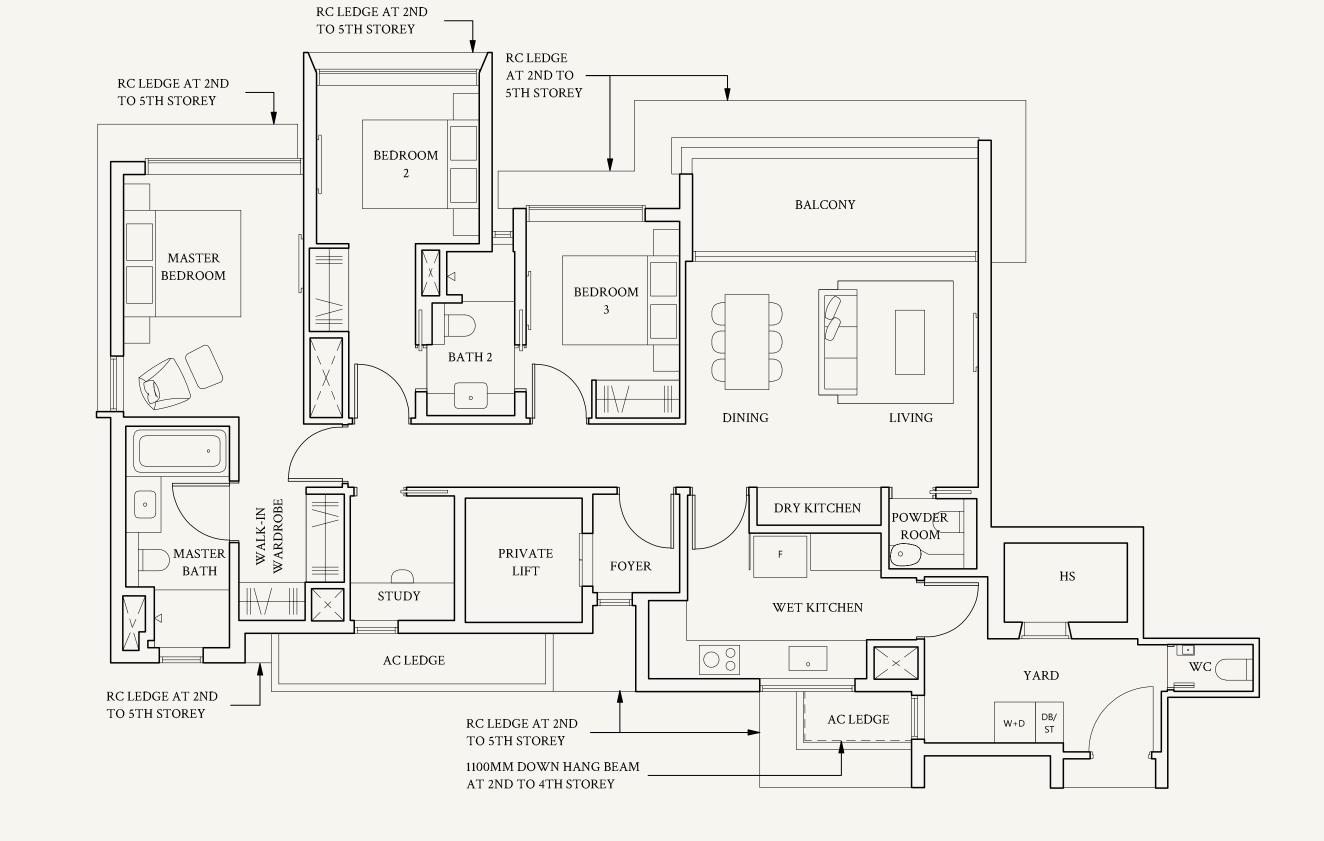

#### TYPE E1

220 sqm | 2368 sqft

#02-13 to #04-13 #02-15 to #05-15 #02-26 to #05-26 #02-28 to #04-28

#02-14\* to #05-14\* #02-16\* to #04-16\* #02-27\* to #04-27\* #02-29\* to #05-29\*

### TYPE E1(p1)

220 sqm | 2368 sqft

#01-26, #01-27\*

Not to scale

#01-13, #01-28

#01-14\*, #01-29\*

Not to scale

### TYPE E1(p2)

220 sqm | 2368 sqft

#01-15, #01-16\*

Not to scale