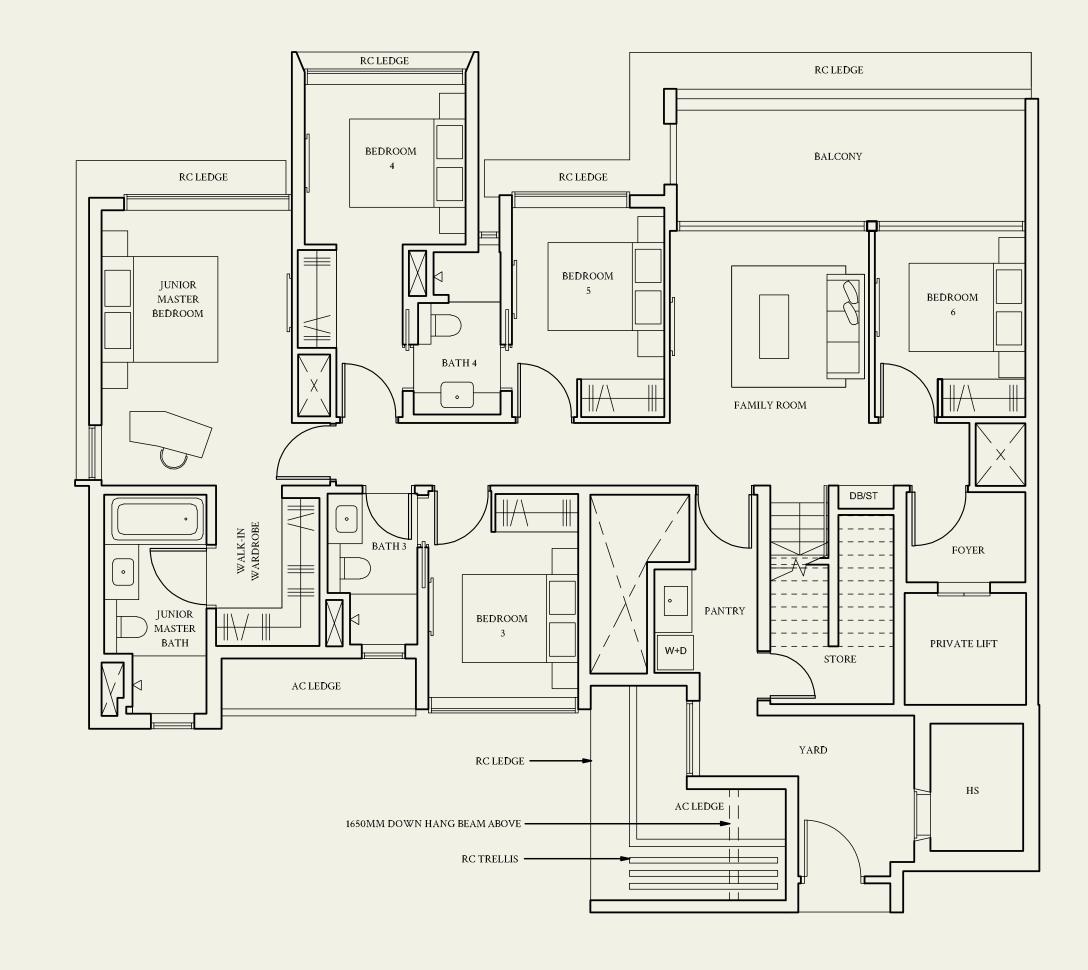

#### TYPE PH3 Lower Level

379 sqm | 4080 sqft

Inclusive of strata void area of 9 sqm / 97 sqft above staircase

#05-13

#05-28

#05-16\*

#05-27\*

0 1 2 3 4 5M

Areas include AC ledge, balcony, private enclosed space (PES) or private roof terrace (PRT), where applicable. All RC ledges are excluded from strata area and non-load bearing. The plans are subjected to change as may be required by relevant authorities. All areas and measurements stated herein as approximate and subject to final survey.