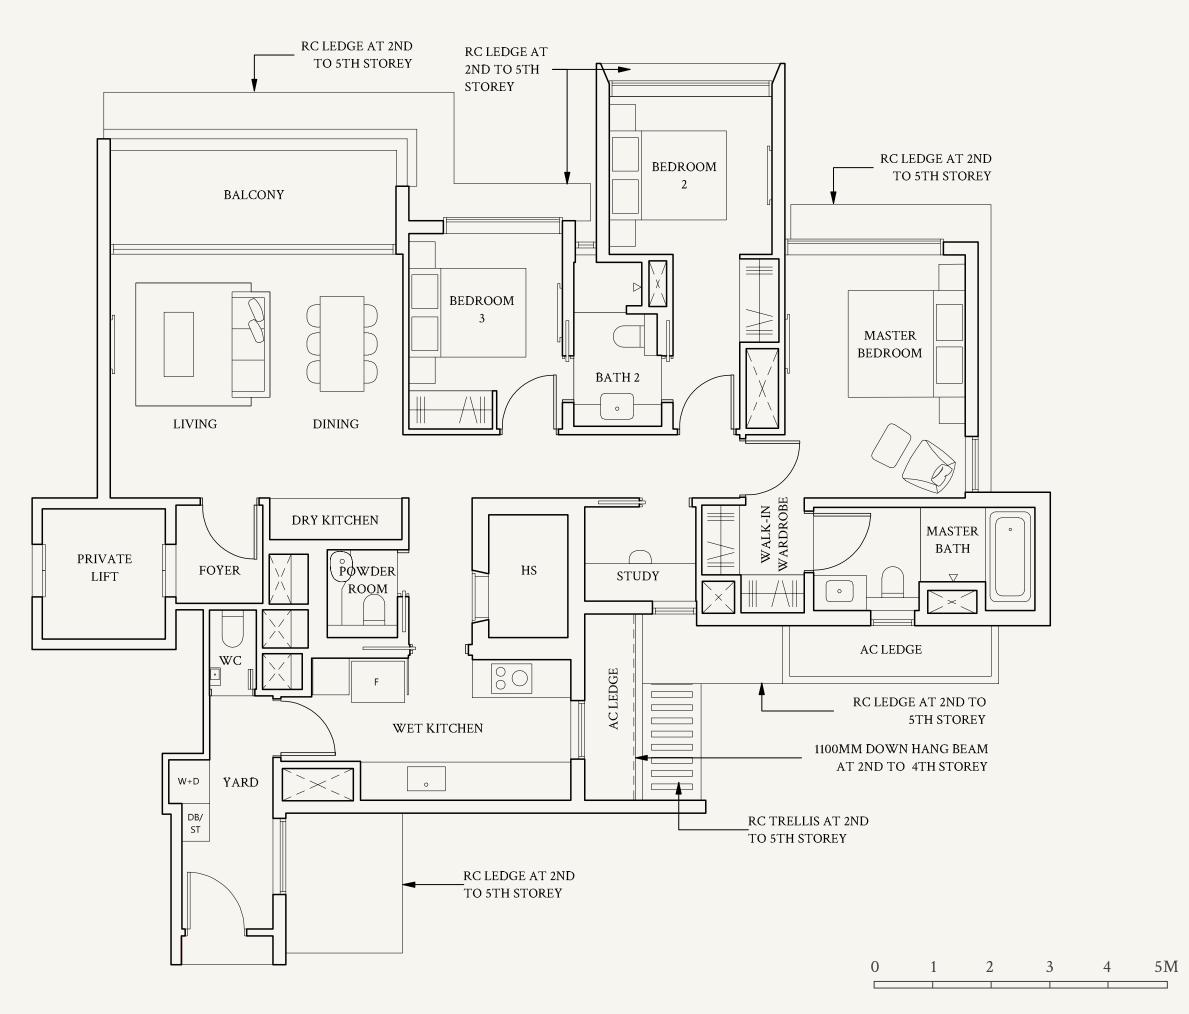

#### TYPE D1

172 sqm | 1851 sqft

#02-01 to #04-01 #02-35 to #05-35 #02-02\* to #05-02\* #02-36\* to #04-36\*

#### #04-01, #04-36\*

Not to scale

#### #05-35, #05-02\*

Not to scale

172 sqm | 1851 sqft

#01-02\*, #01-36\*

### TYPE D1(p2)

#01-01, #01-35

Not to scale

Areas include AC ledge, balcony, private enclosed space (PES) or private roof terrace (PRT), where applicable. All RC ledges are excluded from strata area and non-load bearing. The plans are subjected to change as may be required by relevant authorities. All areas and measurements stated herein as approximate and subject to final survey.