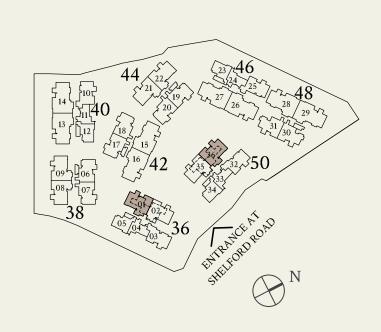

#### TYPE E1

220 sqm | 2368 sqft

#02-13 to #04-13 #02-15 to #05-15 #02-26 to #05-26 #02-28 to #04-28

#02-14\* to #05-14\* #02-16\* to #04-16\* #02-27\* to #04-27\* #02-29\* to #05-29\*

### TYPE E1(p1)

220 sqm | 2368 sqft

#01-26, #01-27\*

Not to scale

#01-13, #01-28

#01-14\*, #01-29\*

Not to scale

### TYPE E1(p2)

220 sqm | 2368 sqft

#01-15, #01-16\*

Not to scale