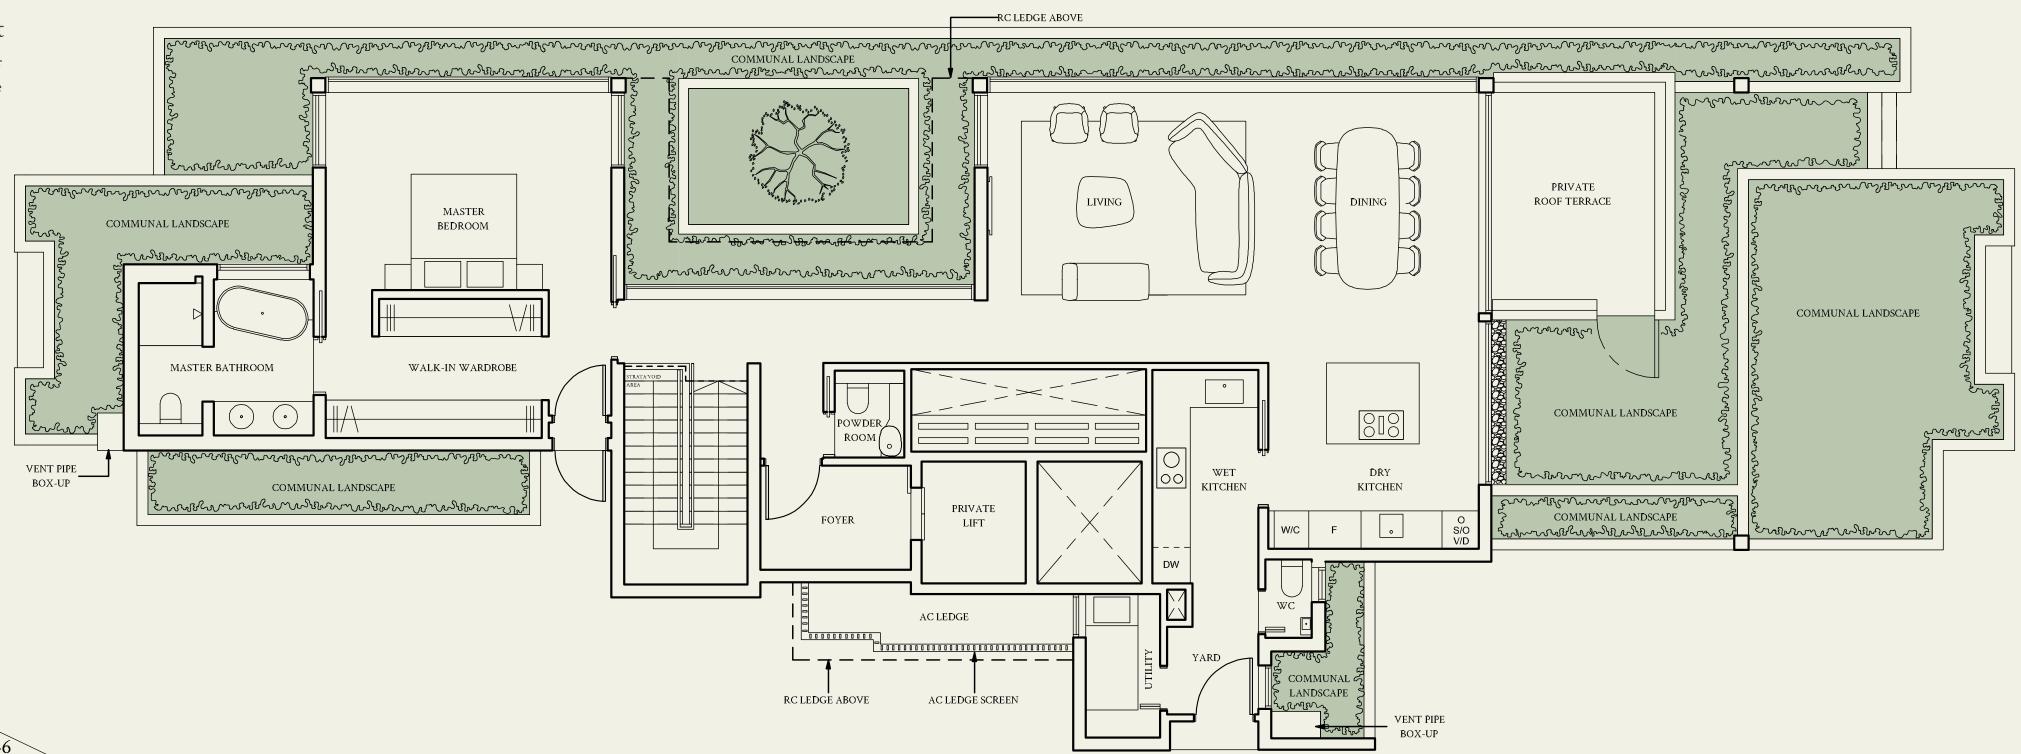

#### TYPE PH3 Lower Level

379 sqm | 4080 sqft

Inclusive of strata void area of 9 sqm / 97 sqft above staircase

#05-13

#05-28

#05-16\*

#05-27\*

0 1 2 3 4 5M

Areas include AC ledge, balcony, private enclosed space (PES) or private roof terrace (PRT), where applicable. All RC ledges are excluded from strata area and non-load bearing. The plans are subjected to change as may be required by relevant authorities. All areas and measurements stated herein as approximate and subject to final survey.