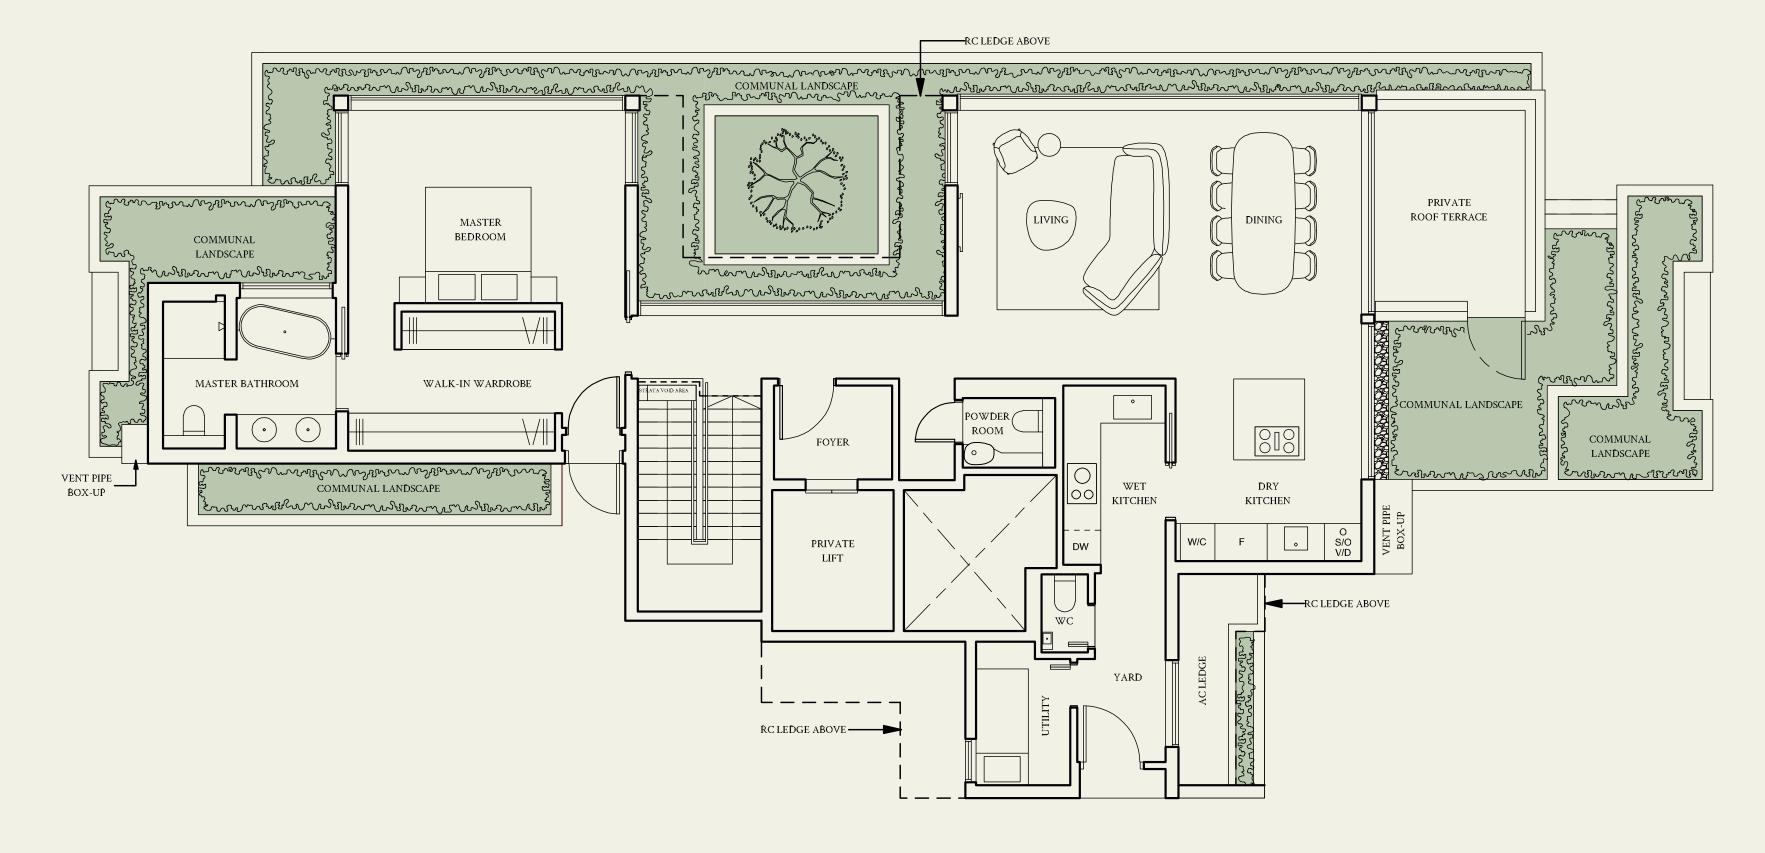

#### TYPE PH1 Lower Level

317 sqm | 3412 sqft

Inclusive of strata void area of 9 sqm / 97 sqft above staircase

#05-01

#05-36\*

0 1 2 3 4 5M

Areas include AC ledge, balcony, private enclosed space (PES) or private roof terrace (PRT), where applicable. All RC ledges are excluded from strata area and non-load bearing. The plans are subjected to change as may be required by relevant authorities. All areas and measurements stated herein as approximate and subject to final survey.

#### TYPE PH1 Upper Level

317 sqm | 3412 sqft

Inclusive of strata void area of 9 sqm / 97 sqft above staircase

#05-01

#05-36\*

0 1 2 3 4 5M

Areas include AC ledge, balcony, private enclosed space (PES) or private roof terrace (PRT), where applicable. All RC ledges are excluded from strata area and non-load bearing. The plans are subjected to change as may be required by relevant authorities. All areas and measurements stated herein as approximate and subject to final survey.

#### TYPE PH2 Lower Level

317 sqm | 3412 sqft

Inclusive of strata void area of 9 sqm / 97 sqft above staircase

#05-21

#05-09\*

| 0 | 1 | 2 | 3 | 4 | 5M |
|---|---|---|---|---|----|
|   |   |   |   |   |    |

# TYPE PH2 Upper Level

317 sqm | 3412 sqft

Inclusive of strata void area of 9 sqm / 97 sqft above staircase

#05-21 #05-09\*

0 1 2 3 4 5M

Areas include AC ledge, balcony, private enclosed space (PES) or private roof terrace (PRT), where applicable. All RC ledges are excluded from strata area and non-load bearing. The plans are subjected to change as may be required by relevant authorities. All areas and measurements stated herein as approximate and subject to final survey.

#### TYPE PH3 Lower Level

379 sqm | 4080 sqft

Inclusive of strata void area of 9 sqm / 97 sqft above staircase

#05-13

#05-28

#05-16\*

#05-27\*

0 1 2 3 4 5M

### TYPE PH3 Upper Level

379 sqm | 4080 sqft

Inclusive of strata void area of 9 sqm / 97 sqft above staircase

#05-13

#05-28

#05-16\*

#05-27\*

0 1 2 3 4 5M