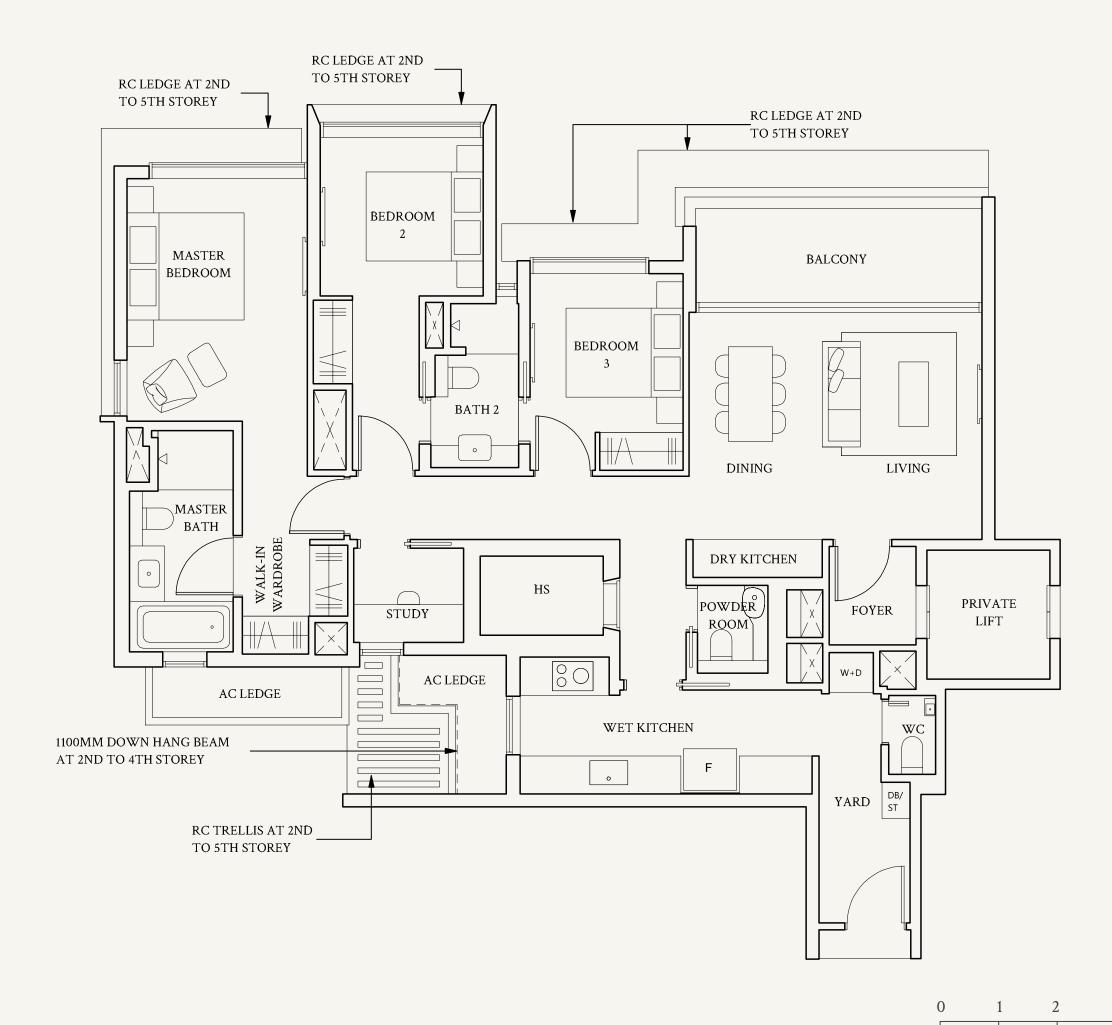

#### TYPE E1

220 sqm | 2368 sqft

#02-13 to #04-13 #02-15 to #05-15 #02-26 to #05-26 #02-28 to #04-28

#02-14\* to #05-14\* #02-16\* to #04-16\* #02-27\* to #04-27\* #02-29\* to #05-29\*

### TYPE E1(p1)

220 sqm | 2368 sqft

#01-26, #01-27\*

Not to scale

#01-13, #01-28

#01-14\*, #01-29\*

Not to scale

### TYPE E1(p2)

220 sqm | 2368 sqft

#01-15, #01-16\*

Not to scale