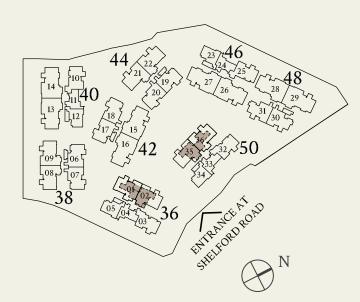

#### TYPE E1

220 sqm | 2368 sqft

#02-13 to #04-13 #02-15 to #05-15 #02-26 to #05-26 #02-28 to #04-28

#02-14\* to #05-14\* #02-16\* to #04-16\* #02-27\* to #04-27\* #02-29\* to #05-29\*

### TYPE E1(p1)

220 sqm | 2368 sqft

#01-26, #01-27\*

Not to scale

#01-13, #01-28

#01-14\*, #01-29\*

Not to scale

### TYPE E1(p2)

220 sqm | 2368 sqft

#01-15, #01-16\*

Not to scale