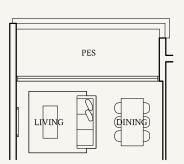

#### TYPE PH2 Lower Level

317 sqm | 3412 sqft

Inclusive of strata void area of 9 sqm / 97 sqft above staircase

#05-21

#05-09\*

| 0 | 1 | 2 | 3 | 4 | 5M |
|---|---|---|---|---|----|
|   |   |   |   |   |    |

# TYPE PH2 Upper Level

317 sqm | 3412 sqft

Inclusive of strata void area of 9 sqm / 97 sqft above staircase

#05-21 #05-09\*

0 1 2 3 4 5M

Areas include AC ledge, balcony, private enclosed space (PES) or private roof terrace (PRT), where applicable. All RC ledges are excluded from strata area and non-load bearing. The plans are subjected to change as may be required by relevant authorities. All areas and measurements stated herein as approximate and subject to final survey.