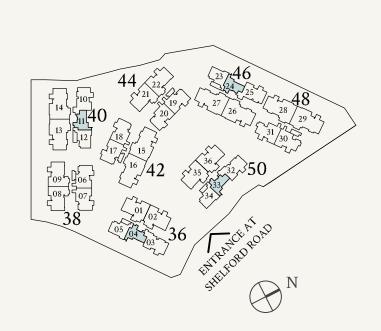

#### TYPE C1

92 sqm | 990 sqft

#02-04 to #05-04 #02-11 to #05-11 #02-33 to #05-33

#02-24\* to #05-24\*

#### TYPE C1(p1) 92 sqm | 990 sqft

#01-04, #01-33

#01-24\*



Not to scale

### TYPE C1(p2)

92 sqm | 990 sqft

#01-11



Not to scale





Areas include AC ledge, balcony, private enclosed space (PES) or private roof terrace (PRT), where applicable. All RC ledges are excluded from strata area and non-load bearing. The plans are subjected to change as may be required by relevant authorities. All areas and measurements stated herein as approximate and subject to final survey.

#### TYPE C2

108 sqm | 1163 sqft

#02-05 to #05-05

#02-12 to #05-12 #02-34 to #05-34

#02-23\* to #05-23\*

#05-05, #05-12, #05-34

#05-23\*



Not to scale

### TYPE C2(p1)

108 sqm | 1163 sqft

#01-05, #01-34

#01-23\*



Not to scale

### TYPE C2(p2)

108 sqm | 1163 sqft

#01-12



Not to scale





0 1 2 3 4 5M

Areas include AC ledge, balcony, private enclosed space (PES) or private roof terrace (PRT), where applicable. All RC ledges are exclud