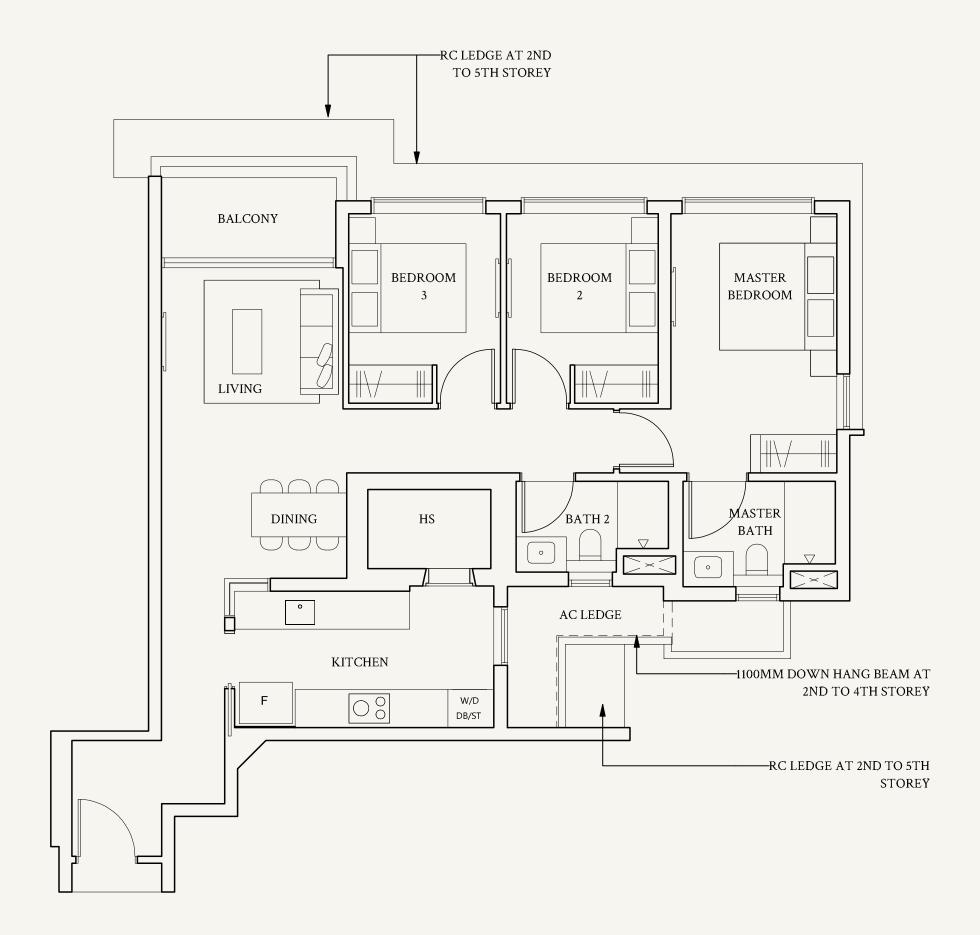

#### TYPE C2

108 sqm | 1163 sqft

#02-05 to #05-05

#02-12 to #05-12 #02-34 to #05-34

#02-23\* to #05-23\*

#05-05, #05-12, #05-34

#05-23\*

Not to scale

### TYPE C2(p1)

108 sqm | 1163 sqft

#01-05, #01-34

#01-23\*

Not to scale

### TYPE C2(p2)

108 sqm | 1163 sqft

#01-12

Not to scale

0 1 2 3 4 5M

Areas include AC ledge, balcony, private enclosed space (PES) or private roof terrace (PRT), where applicable. All RC ledges are excluded from strata area and non-load bearing. The plans are subjected to change as may be required by relevant authorities. All areas and measurements stated herein as approximate and subject to final survey.