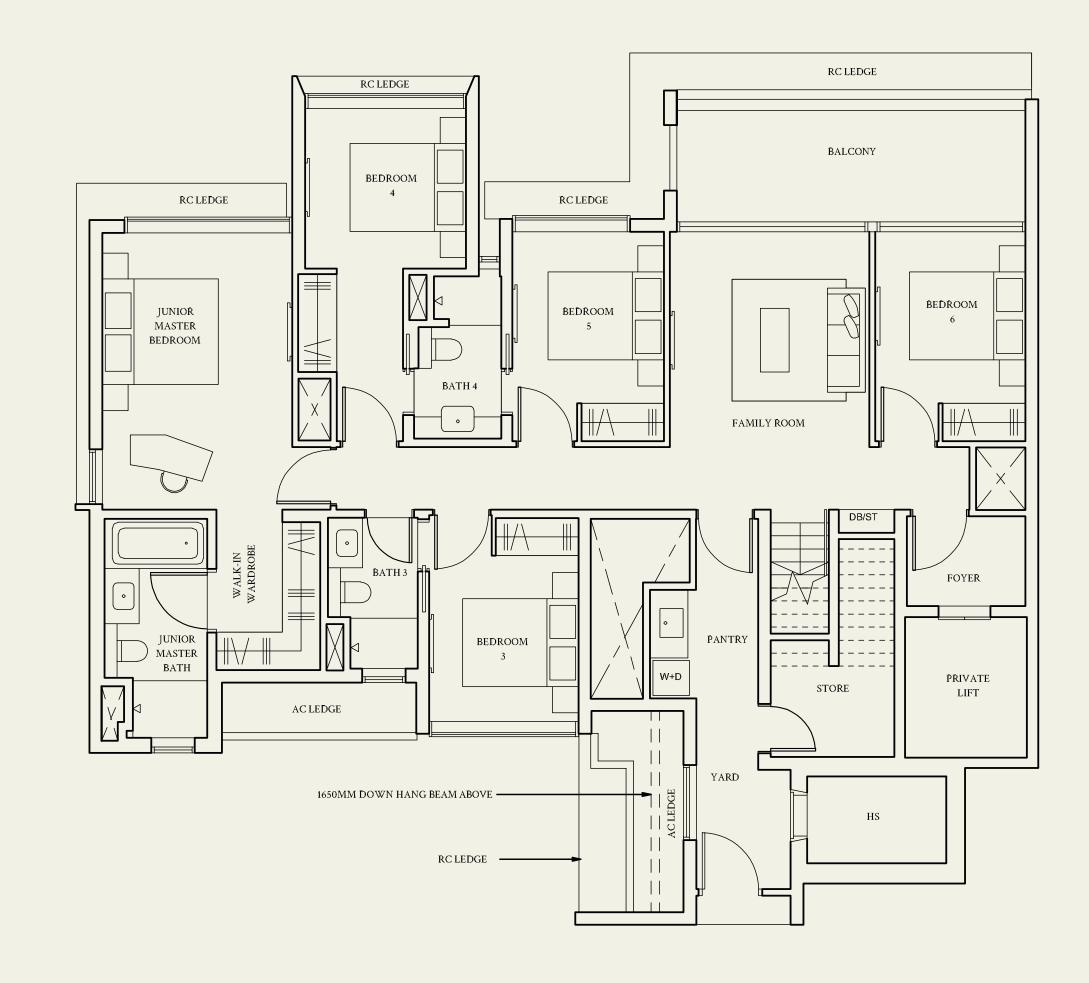

#### TYPE E1

220 sqm | 2368 sqft

#02-13 to #04-13 #02-15 to #05-15 #02-26 to #05-26 #02-28 to #04-28

#02-14\* to #05-14\* #02-16\* to #04-16\* #02-27\* to #04-27\* #02-29\* to #05-29\*

### TYPE E1(p1)

220 sqm | 2368 sqft

#01-26, #01-27\*

Not to scale

#01-13, #01-28

#01-14\*, #01-29\*

Not to scale

### TYPE E1(p2)

220 sqm | 2368 sqft

#01-15, #01-16\*

Not to scale