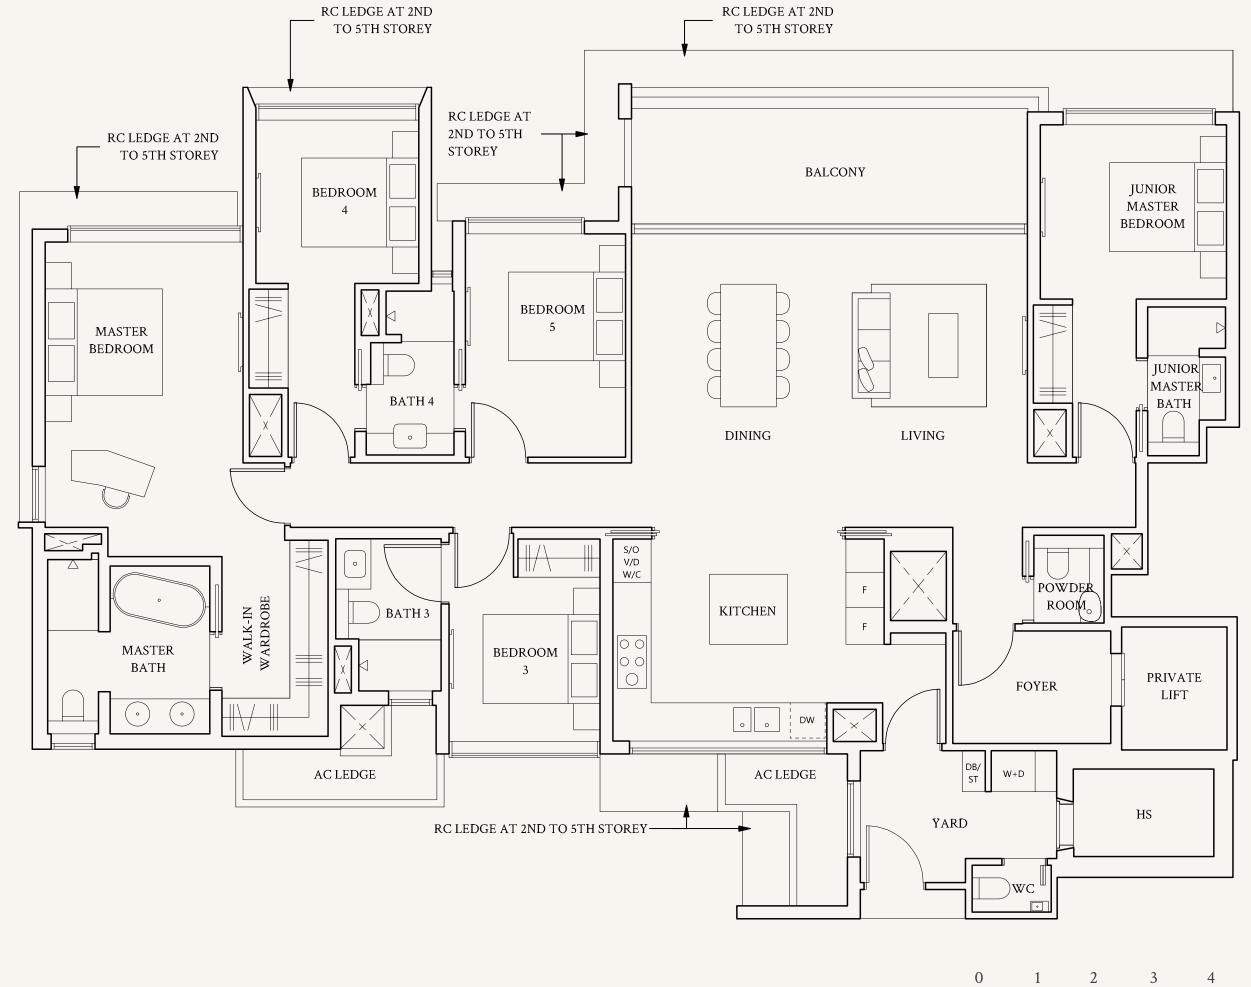

#### TYPE E1

220 sqm | 2368 sqft

#02-13 to #04-13 #02-15 to #05-15 #02-26 to #05-26 #02-28 to #04-28

#02-14\* to #05-14\* #02-16\* to #04-16\* #02-27\* to #04-27\* #02-29\* to #05-29\*

### TYPE E1(p1)

220 sqm | 2368 sqft

#01-26, #01-27\*

Not to scale

#01-13, #01-28

#01-14\*, #01-29\*

Not to scale

### TYPE E1(p2)

220 sqm | 2368 sqft

#01-15, #01-16\*

Not to scale