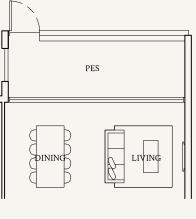

### TYPE C1(p2)

92 sqm | 990 sqft

#01-11

Not to scale

Areas include AC ledge, balcony, private enclosed space (PES) or private roof terrace (PRT), where applicable. All RC ledges are excluded from strata area and non-load bearing. The plans are subjected to change as may be required by relevant authorities. All areas and measurements stated herein as approximate and subject to final survey.