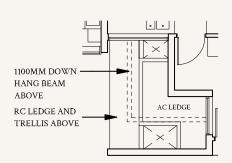

#### TYPE D1

172 sqm | 1851 sqft

#02-01 to #04-01 #02-35 to #05-35 #02-02\* to #05-02\* #02-36\* to #04-36\*

#### #04-01, #04-36\*

Not to scale

#### #05-35, #05-02\*

Not to scale

172 sqm | 1851 sqft

#01-02\*, #01-36\*

### TYPE D1(p2)

#01-01, #01-35

Not to scale

Areas include AC ledge, balcony, private enclosed space (PES) or private roof terrace (PRT), where applicable. All RC ledges are excluded from strata area and non-load bearing. The plans are subjected to change as may be required by relevant authorities. All areas and measurements stated herein as approximate and subject to final survey.