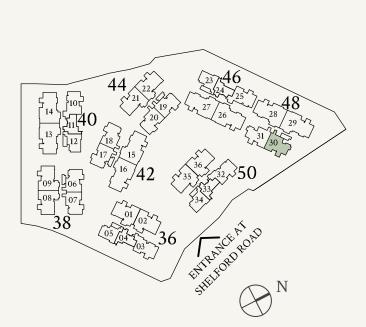

### Penthouse

#### TYPE PH1 Lower Level

317 sqm | 3412 sqft

Inclusive of strata void area of 9 sqm / 97 sqft above staircase

#05-01

#05-36\*

0 1 2 3 4 5M

Areas include AC ledge, balcony, private enclosed space (PES) or private roof terrace (PRT), where applicable. All RC ledges are excluded from strata area and non-load bearing. The plans are subjected to change as may be required by relevant authorities. All areas and measurements stated herein as approximate and subject to final survey.

# Swan &

#### TYPE PH1 Upper Level

317 sqm | 3412 sqft

Inclusive of strata void area of 9 sqm / 97 sqft above staircase

#05-01

#05-36\*

0 1 2 3 4 5M

Areas include AC ledge, balcony, private enclosed space (PES) or private roof terrace (PRT), where applicable. All RC ledges are excluded from strata area and non-load bearing. The plans are subjected to change as may be required by relevant authorities. All areas and measurements stated herein as approximate and subject to final survey.

# State &

#### TYPE PH2 Lower Level

317 sqm | 3412 sqft

Inclusive of strata void area of 9 sqm / 97 sqft above staircase

#05-21

#05-09\*

| 0 | 1 | 2 | 3 | 4 | 5M |
|---|---|---|---|---|----|
|   |   |   |   |   |    |

# TYPE PH2 Upper Level

317 sqm | 3412 sqft

Inclusive of strata void area of 9 sqm / 97 sqft above staircase

#05-21 #05-09\*

0 1 2 3 4 5M

Areas include AC ledge, balcony, private enclosed space (PES) or private roof terrace (PRT), where applicable. All RC ledges are excluded from strata area and non-load bearing. The plans are subjected to change as may be required by relevant authorities. All areas and measurements stated herein as approximate and subject to final survey.

# Penthouse

Settler &

#### TYPE PH3 Lower Level

379 sqm | 4080 sqft

Inclusive of strata void area of 9 sqm / 97 sqft above staircase

#05-13

#05-28

#05-16\*

#05-27\*

0 1 2 3 4 5M

### TYPE PH3 Upper Level

379 sqm | 4080 sqft

Inclusive of strata void area of 9 sqm / 97 sqft above staircase

#05-13

#05-28

#05-16\*

#05-27\*

0 1 2 3 4 5M