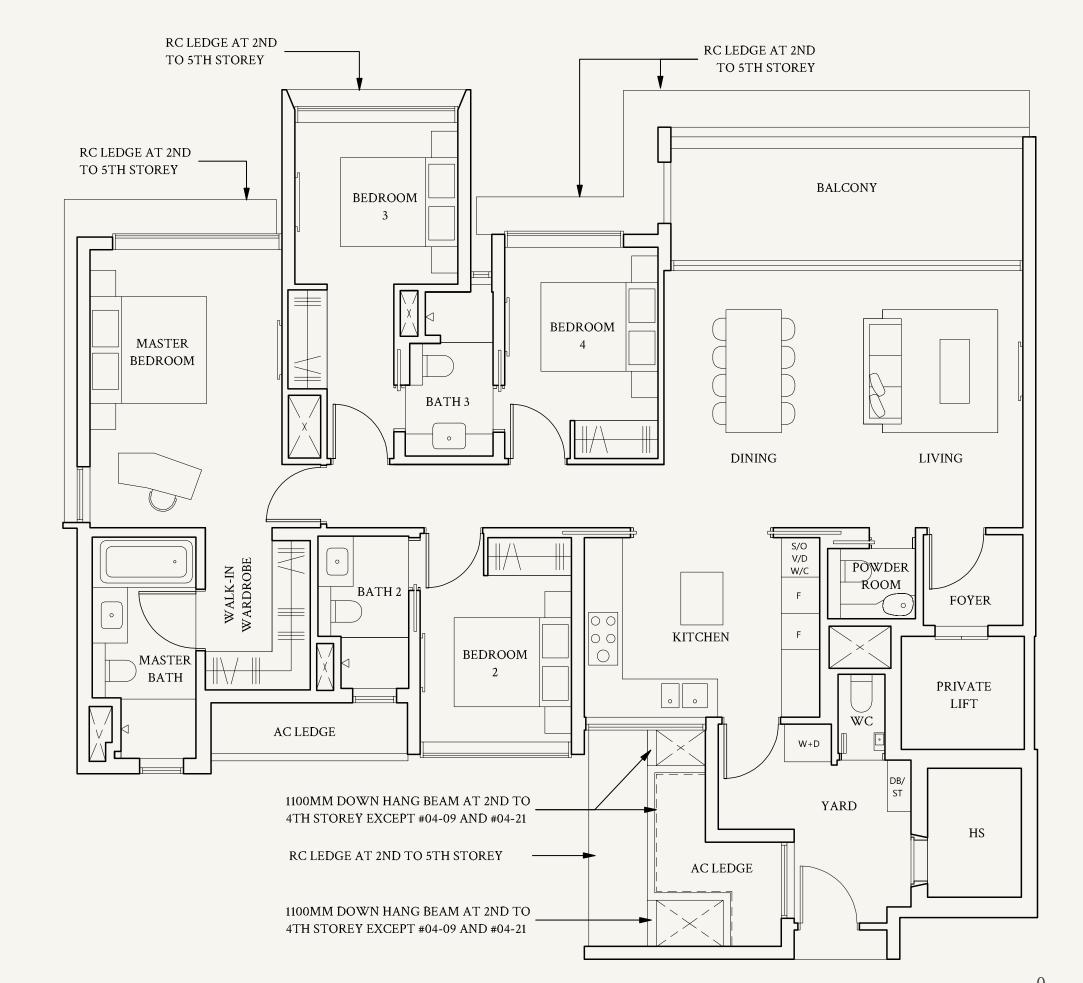

#### TYPE D1

172 sqm | 1851 sqft

#02-01 to #04-01 #02-35 to #05-35 #02-02\* to #05-02\* #02-36\* to #04-36\*

#### #04-01, #04-36\*

Not to scale

#### #05-35, #05-02\*

Not to scale

172 sqm | 1851 sqft

#01-02\*, #01-36\*

### TYPE D1(p2)

#01-01, #01-35

Not to scale

Areas include AC ledge, balcony, private enclosed space (PES) or private roof terrace (PRT), where applicable. All RC ledges are excluded from strata area and non-load bearing. The plans are subjected to change as may be required by relevant authorities. All areas and measurements stated herein as approximate and subject to final survey.