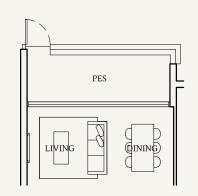

### TYPE C1(p2)

92 sqm | 990 sqft

#01-11

Not to scale

Areas include AC ledge, balcony, private enclosed space (PES) or private roof terrace (PRT), where applicable. All RC ledges are excluded from strata area and non-load bearing. The plans are subjected to change as may be required by relevant authorities. All areas and measurements stated herein as approximate and subject to final survey.