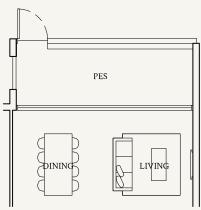

### TYPE C1(p2)

92 sqm | 990 sqft

#01-11

Not to scale

Areas include AC ledge, balcony, private enclosed space (PES) or private roof terrace (PRT), where applicable. All RC ledges are excluded from strata area and non-load bearing. The plans are subjected to change as may be required by relevant authorities. All areas and measurements stated herein as approximate and subject to final survey.