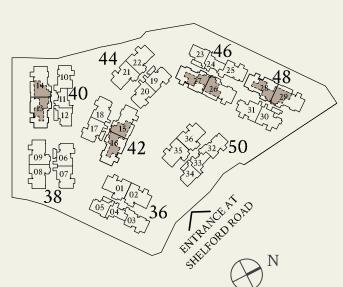

l areas and measurements stated herein as approximate and subject to final survey.



# Penthouse

Settler &

#### TYPE PH3 Lower Level

379 sqm | 4080 sqft

Inclusive of strata void area of 9 sqm / 97 sqft above staircase

#05-13

#05-28

#05-16\*

#05-27\*





0 1 2 3 4 5M

Areas include AC ledge, balcony, private enclosed space (PES) or private roof terrace (PRT), where applicable. All RC ledges are excluded from strata area and non-load bearing. The plans are subjected to change as may be required by relevant authorities. All areas and measurements stated herein as approximate and subject to final survey.

### Sender W.

### Penthouse

### TYPE PH3 Upper Level

379 sqm | 4080 sqft

Inclusive of strata void area of 9 sqm / 97 sqft above staircase

#05-13

#05-28

#05-16\*

#05-27\*





0 1 2 3 4 5M

Areas include AC ledge, balcony, private enclosed space (PES) or private roof terrace (PRT), where applicable. All RC ledges are excluded from strata area and non-load bearing. The plans are subjected to change as may be required by relevant authorities. All areas and measurements stated herein as approximate and subject to final survey.