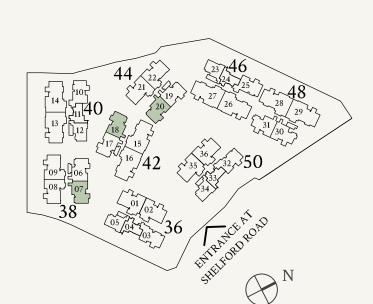

3\*



Not to scale

### TYPE C2(p1)

108 sqm | 1163 sqft

#01-05, #01-34

#01-23\*



Not to scale

### TYPE C2(p2)

108 sqm | 1163 sqft

#01-12



Not to scale





0 1 2 3 4 5M

Areas include AC ledge, balcony, private enclosed space (PES) or private roof terrace (PRT), where applicable. All RC ledges are excluded from strata area and non-load bearing. The plans are subjected to change as may be required by relevant authorities. All areas and measurements stated herein as approximate and subject to final survey.

#### TYPE CS1

143 sqm | 1539 sqft

#02-07 to #05-07 #02-18 to #05-18 #02-20 to #05-20

#05-07, #05-18, #05-20



Not to scale

### TYPE CS1(p1)

143 sqm | 1539 sqft

#01-07



Not to scale

#01-18



Not to scale

### TYPE CS1(p2)

143 sqm | 1539 sqft

#01-20



Not to scale





#### TYPE CS2

143 sqm | 1539 sqft

#02-06 to #05-06 #02-17 to #05-17 #02-19 to #05-19

#05-06, #05-17, #05-19



Not to scale

### TYPE CS2(p1)

143 sqm | 1539 sqft

#01-06



Not to scale



### TYPE CS2(p2)

143 sqm | 1539 sqft

#01-19



Not to scale

#### #01-17



Not to scale





#### TYPE CS3

143 sqm | 1539 sqft

#### #02-31 to #05-31

#05-31



Not to scale

### TYPE CS3(p1)

143 sqm | 1539 sqft

#01-31



Not to scale





#### TYPE CS4

143 sqm | 1539 sqft

#02-30 to #05-30

#05-30



Not to scale

### TYPE CS4(p1)

143 sqm | 1539 sqft

#01-30



Not to scale





Areas include AC ledge, balcony, private enclosed space (PES) or private roof terrace (PRT), where applicable. All RC ledges are excluded from strata area and non-load bearing. The plans are subjected to change a