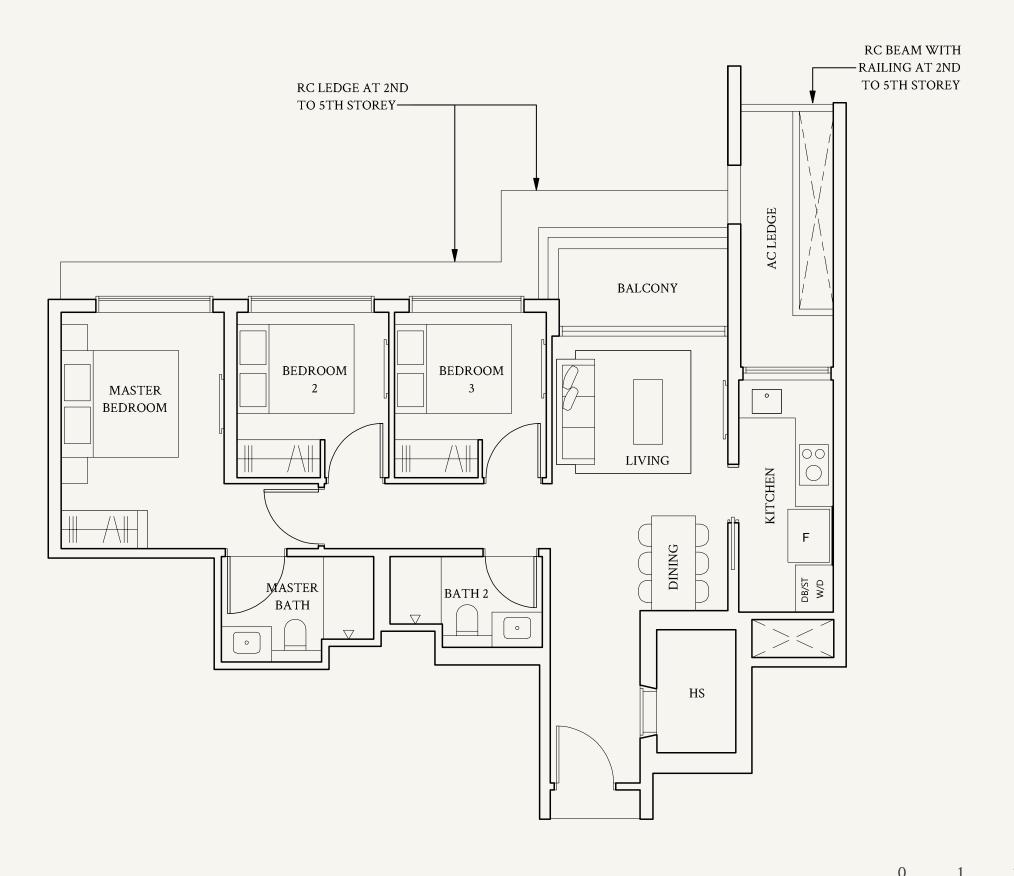

#### TYPE E1

220 sqm | 2368 sqft

#02-13 to #04-13 #02-15 to #05-15 #02-26 to #05-26 #02-28 to #04-28

#02-14\* to #05-14\* #02-16\* to #04-16\* #02-27\* to #04-27\* #02-29\* to #05-29\*

### TYPE E1(p1)

220 sqm | 2368 sqft

#01-26, #01-27\*

Not to scale

#01-13, #01-28

#01-14\*, #01-29\*

Not to scale

### TYPE E1(p2)

220 sqm | 2368 sqft

#01-15, #01-16\*

Not to scale