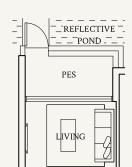

### TYPE C1(p2)

92 sqm | 990 sqft

#01-11

Not to scale

Areas include AC ledge, balcony, private enclosed space (PES) or private roof terrace (PRT), where applicable. All RC ledges are excluded from strata area and non-load bearing. The plans are subjected to change as may be required by relevant authorities. All areas and measurements stated herein as approximate and subject to final survey.

### TYPE C2(p2)

108 sqm | 1163 sqft

#01-12

Not to scale

0 1 2 3 4 5M

Areas include AC ledge, balcony, private enclosed space (PES) or private roof terrace (PRT), where applicable. All RC ledges are excluded from strata area and non-load bearing. The plans are subjected to change as may be required by relevant authorities. All areas and measurements stated herein as approximate and subject to final survey.