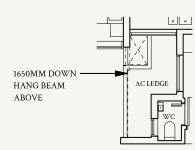

### TYPE C1(p2)

92 sqm | 990 sqft

#01-11

Not to scale

Areas include AC ledge, balcony, private enclosed space (PES) or private roof terrace (PRT), where applicable. All RC ledges are excluded from strata area and non-load bearing. The plans are subjected to change as may be required by relevant authorities. All areas and measurements stated herein as approximate and subject to final survey.