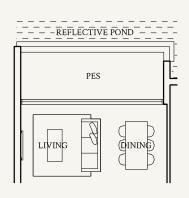

#### TYPE PH1 Lower Level

317 sqm | 3412 sqft

Inclusive of strata void area of 9 sqm / 97 sqft above staircase

#05-01

#05-36\*

0 1 2 3 4 5M

Areas include AC ledge, balcony, private enclosed space (PES) or private roof terrace (PRT), where applicable. All RC ledges are excluded from strata area and non-load bearing. The plans are subjected to change as may be required by relevant authorities. All areas and measurements stated herein as approximate and subject to final survey.

#### TYPE PH1 Upper Level

317 sqm | 3412 sqft

Inclusive of strata void area of 9 sqm / 97 sqft above staircase

#05-01

#05-36\*

0 1 2 3 4 5M

Areas include AC ledge, balcony, private enclosed space (PES) or private roof terrace (PRT), where applicable. All RC ledges are excluded from strata area and non-load bearing. The plans are subjected to change as may be required by relevant authorities. All areas and measurements stated herein as approximate and subject to final survey.