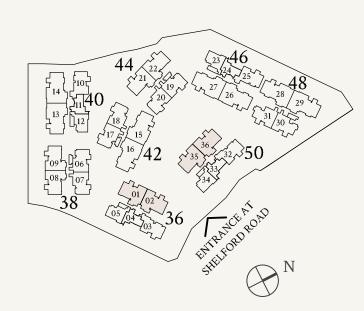

luded from strata area and non-load bearing. The plans are subjected to change as may be required by relevant authorities. All areas and measurements stated herein as approximate and subject to final survey.

#### TYPE CS5

143 sqm | 1539 sqft

#02-25 to #05-25 #02-10\* to #05-10\*

### TYPE CS5(p1)

143 sqm | 1539 sqft

#01-25



Not to scale

### TYPE CS5(p2)

143 sqm | 1539 sqft

#01-10\*



Not to scale







#### TYPE CS6

143 sqm | 1539 sqft

#02-03 to #05-03 #02-32 to #05-32

#05-03, #05-32



Not to scale

### TYPE CS6(p1)

143 sqm | 1539 sqft

#01-03, #01-32



Not to scale





0 1 2 3 4 5M

#### TYPE D1

172 sqm | 1851 sqft

#02-01 to #04-01 #02-35 to #05-35 #02-02\* to #05-02\* #02-36\* to #04-36\*

#### #04-01, #04-36\*



Not to scale

#### #05-35, #05-02\*



Not to scale



172 sqm | 1851 sqft

#01-02\*, #01-36\*



### TYPE D1(p2)

#01-01, #01-35



Not to scale



Areas include AC ledge, balcony, private enclosed space (PES) or private roof terrace (PRT), where applicable. All RC ledges are excluded from strata area and non-load bearing. The plans are subjected to change as may be required by relevant authorities. All areas and measurements stated herein as approximate and subject to final survey.

#### TYPE D2

172 sqm | 1851 sqft

#02-08 to #05-08 #02-21 to #04-21 #02-09\* to #04-09\* #02-22\* to #05-22\*

#04-21, #04-09\*



Not to scale

#05-08, #05-22\*



Not to scale



### TYPE D2(p1)

172 sqm | 1851 sqft

#01-08, #01-21 #01-09\*, #01-22\*



Not to scale



Areas include AC ledge, balcony, private enclosed space (PES) or private roof terrace (PRT