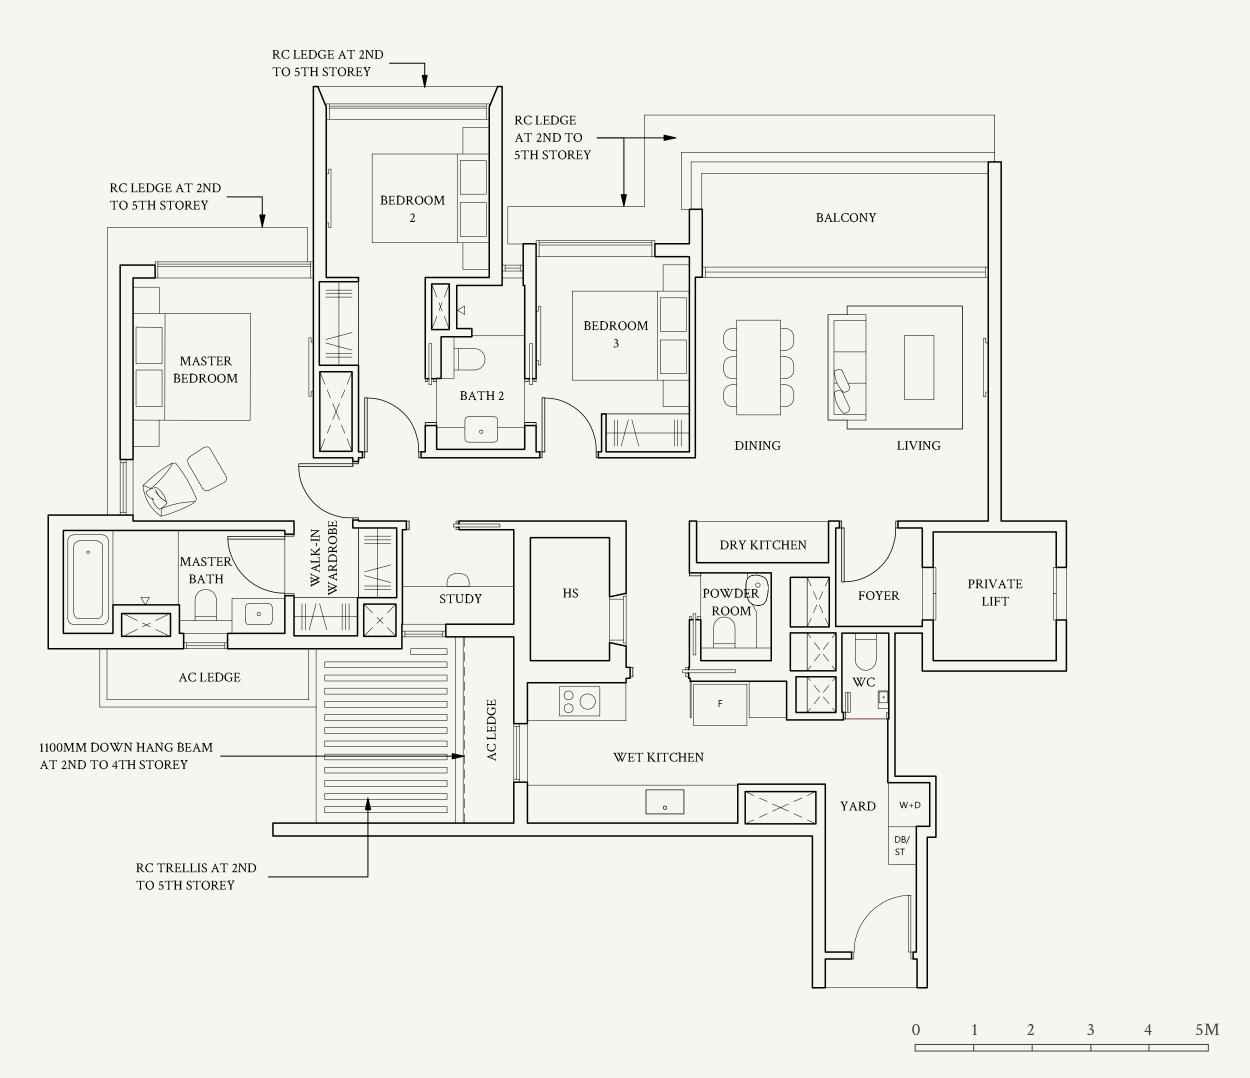

#### TYPE D1

172 sqm | 1851 sqft

#02-01 to #04-01 #02-35 to #05-35 #02-02\* to #05-02\* #02-36\* to #04-36\*

#### #04-01, #04-36\*

Not to scale

#### #05-35, #05-02\*

Not to scale

172 sqm | 1851 sqft

#01-02\*, #01-36\*

### TYPE D1(p2)

#01-01, #01-35

Not to scale

Areas include AC ledge, balcony, private enclosed space (PES) or private roof terrace (PRT), where applicable. All RC ledges are excluded from strata area and non-load bearing. The plans are subjected to change as may be required by relevant authorities. All areas and measurements stated herein as approximate and subject to final survey.

#### TYPE D2

172 sqm | 1851 sqft

#02-08 to #05-08 #02-21 to #04-21 #02-09\* to #04-09\* #02-22\* to #05-22\*

#04-21, #04-09\*

Not to scale

#05-08, #05-22\*

Not to scale

### TYPE D2(p1)

172 sqm | 1851 sqft

#01-08, #01-21 #01-09\*, #01-22\*

Not to scale

Areas include AC ledge, balcony, private enclosed space (PES) or private roof terrace (PRT), where applicable. All RC ledges are excluded from strata area and non-load bearing. The plans are subjected to change as may be required by relevant authorities. All areas and measurements stated herein as approximate and subject to final survey.

#### TYPE E1

220 sqm | 2368 sqft

#02-13 to #04-13 #02-15 to #05-15 #02-26 to #05-26 #02-28 to #04-28

#02-14\* to #05-14\* #02-16\* to #04-16\* #02-27\* to #04-27\* #02-29\* to #05-29\*

### TYPE E1(p1)

220 sqm | 2368 sqft

#01-26, #01-27\*

Not to scale

#01-13, #01-28

#01-14\*, #01-29\*

Not to scale

### TYPE E1(p2)

220 sqm | 2368 sqft

#01-15, #01-16\*

Not to scale