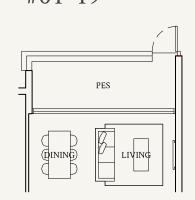

#### TYPE CS1

143 sqm | 1539 sqft

#02-07 to #05-07 #02-18 to #05-18 #02-20 to #05-20

#05-07, #05-18, #05-20

Not to scale

### TYPE CS1(p1)

143 sqm | 1539 sqft

#01-07

Not to scale

#01-18

Not to scale