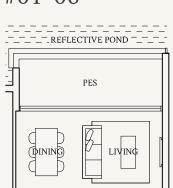

#### TYPE C1

92 sqm | 990 sqft

#02-04 to #05-04 #02-11 to #05-11 #02-33 to #05-33

#02-24\* to #05-24\*

#### TYPE C1(p1) 92 sqm | 990 sqft

#01-04, #01-33

#01-24\*

Not to scale