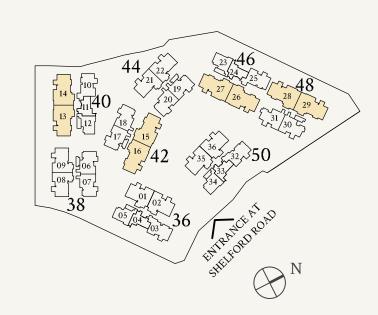

sqm | 1851 sqft

#01-08, #01-21 #01-09\*, #01-22\*



Not to scale



Areas include AC ledge, balcony, private enclosed space (PES) or private roof terrace (PRT), where applicable. All RC ledges are excluded from strata area and non-load bearing. The plans are subjected to change as may be required by relevant authorities. All areas and measurements stated herein as approximate and subject to final survey.

#### TYPE E1

220 sqm | 2368 sqft

#02-13 to #04-13 #02-15 to #05-15 #02-26 to #05-26 #02-28 to #04-28

#02-14\* to #05-14\* #02-16\* to #04-16\* #02-27\* to #04-27\* #02-29\* to #05-29\*

### TYPE E1(p1)

220 sqm | 2368 sqft

#01-26, #01-27\*



Not to scale

#01-13, #01-28

#01-14\*, #01-29\*



Not to scale

### TYPE E1(p2)

220 sqm | 2368 sqft

#01-15, #01-16\*



Not to scale







### Penthouse

#### TYPE PH1 Lower Level

317 sqm | 3412 sqft

Inclusive of strata void area of 9 sqm / 97 sqft above staircase

#05-01

#05-36\*





0 1 2 3 4 5M

Areas include AC ledge, balcony, private enclosed space (PES) or private roof terrace (PRT), where applicable. All RC ledges are excluded from strata area and non-load bearing. The plans are subjected to change as may be required by relevant authorities. All areas and measurements stated herein as approximate and subject to final survey.

# Swan &

### Penthouse

#### TYPE PH1 Upper Level

317 sqm | 3412 sqft

Inclusive of strata void area of 9 sqm / 97 sqft above staircase

#05-01

#05-36\*





0 1 2 3 4 5M

Areas include AC ledge, balcony, private enclosed space (PES) or private roof terrace (PRT), where applicable. All RC