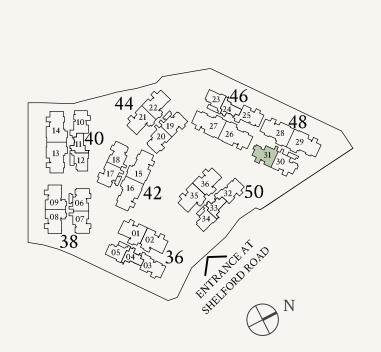

#### TYPE C1

92 sqm | 990 sqft

#02-04 to #05-04 #02-11 to #05-11 #02-33 to #05-33

#02-24\* to #05-24\*

#### TYPE C1(p1) 92 sqm | 990 sqft

#01-04, #01-33

#01-24\*

Not to scale

### TYPE C1(p2)

92 sqm | 990 sqft

#01-11

Not to scale

Areas include AC ledge, balcony, private enclosed space (PES) or private roof terrace (PRT), where applicable. All RC ledges are excluded from strata area and non-load bearing. The plans are subjected to change as may be required by relevant authorities. All areas and measurements stated herein as approximate and subject to final survey.

#### TYPE C2

108 sqm | 1163 sqft

#02-05 to #05-05

#02-12 to #05-12 #02-34 to #05-34

#02-23\* to #05-23\*

#05-05, #05-12, #05-34

#05-23\*

Not to scale

### TYPE C2(p1)

108 sqm | 1163 sqft

#01-05, #01-34

#01-23\*

Not to scale

### TYPE C2(p2)

108 sqm | 1163 sqft

#01-12

Not to scale

0 1 2 3 4 5M

Areas include AC ledge, balcony, private enclosed space (PES) or private roof terrace (PRT), where applicable. All RC ledges are excluded from strata area and non-load bearing. The plans are subjected to change as may be required by relevant authorities. All areas and measurements stated herein as approximate and subject to final survey.

#### TYPE CS1

143 sqm | 1539 sqft

#02-07 to #05-07 #02-18 to #05-18 #02-20 to #05-20

#05-07, #05-18, #05-20

Not to scale

### TYPE CS1(p1)

143 sqm | 1539 sqft

#01-07

Not to scale

#01-18

Not to scale

### TYPE CS1(p2)

143 sqm | 1539 sqft

#01-20

Not to scale

#### TYPE CS2

143 sqm | 1539 sqft

#02-06 to #05-06 #02-17 to #05-17 #02-19 to #05-19

#05-06, #05-17, #05-19

Not to scale

### TYPE CS2(p1)

143 sqm | 1539 sqft

#01-06

Not to scale

### TYPE CS2(p2)

143 sqm | 1539 sqft

#01-19

Not to scale

#### #01-17

Not to scale

#### TYPE CS3

143 sqm | 1539 sqft

#### #02-31 to #05-31

#05-31

Not to scale

### TYPE CS3(p1)

143 sqm | 1539 sqft

#01-31

Not to scale

#### TYPE CS4

143 sqm | 1539 sqft

#02-30 to #05-30

#05-30

Not to scale

### TYPE CS4(p1)

143 sqm | 1539 sqft

#01-30

Not to scale

Areas include AC ledge, balcony, private enclosed space (PES) or private roof terrace (PRT), where applicable. All RC ledges are excluded from strata area and non-load bearing. The plans are subjected to change as may be required by relevant authorities. All areas and measurements stated herein as approximate and subject to final survey.

#### TYPE CS5

143 sqm | 1539 sqft

#02-25 to #05-25 #02-10\* to #05-10\*

### TYPE CS5(p1)

143 sqm | 1539 sqft

#01-25

Not to scale

### TYPE CS5(p2)

143 sqm | 1539 sqft

#01-10\*

Not to scale

#### TYPE CS6

143 sqm | 1539 sqft

#02-03 to #05-03 #02-32 to #05-32

#05-03, #05-32

Not to scale

### TYPE CS6(p1)

143 sqm | 1539 sqft

#01-03, #01-32

Not to scale

0 1 2 3 4 5M

#### TYPE D1

172 sqm | 1851 sqft

#02-01 to #04-01 #02-35 to #05-35 #02-02\* to #05-02\* #02-36\* to #04-36\*

#### #04-01, #04-36\*

Not to scale

#### #05-35, #05-02\*

Not to scale

172 sqm | 1851 sqft

#01-02\*, #01-36\*

### TYPE D1(p2)

#01-01, #01-35

Not to scale

Areas include AC ledge, balcony, private enclosed space (PES) or private roof terrace (PRT), where applicable. All RC ledges are excluded from strata area and non-load bearing. The plans are subjected to change as may be required by relevant authorities. All areas and measurements stated herein as approximate and subject to final survey.

#### TYPE D2

172 sqm | 1851 sqft

#02-08 to #05-08 #02-21 to #04-21 #02-09\* to #04-09\* #02-22\* to #05-22\*

#04-21, #04-09\*

Not to scale

#05-08, #05-22\*

Not to scale

### TYPE D2(p1)

172 sqm | 1851 sqft

#01-08, #01-21 #01-09\*, #01-22\*

Not to scale

Areas include AC ledge, balcony, private enclosed space (PES) or private roof terrace (PRT), where applicable. All RC ledges are excluded from strata area and non-load bearing. The plans are subjected to change as may be required by relevant authorities. All areas and measurements stated herein as approximate and subject to final survey.

#### TYPE E1

220 sqm | 2368 sqft

#02-13 to #04-13 #02-15 to #05-15 #02-26 to #05-26 #02-28 to #04-28

#02-14\* to #05-14\* #02-16\* to #04-16\* #02-27\* to #04-27\* #02-29\* to #05-29\*

### TYPE E1(p1)

220 sqm | 2368 sqft

#01-26, #01-27\*

Not to scale

#01-13, #01-28

#01-14\*, #01-29\*

Not to scale

### TYPE E1(p2)

220 sqm | 2368 sqft

#01-15, #01-16\*

Not to scale

#### TYPE PH1 Lower Level

317 sqm | 3412 sqft

Inclusive of strata void area of 9 sqm / 97 sqft above staircase

#05-01

#05-36\*

0 1 2 3 4 5M

Areas include AC ledge, balcony, private enclosed space (PES) or private roof terrace (PRT), where applicable. All RC ledges are excluded from strata area and non-load bearing. The plans are subjected to change as may be required by relevant authorities. All areas and measurements stated herein as approximate and subject to final survey.

#### TYPE PH1 Upper Level

317 sqm | 3412 sqft

Inclusive of strata void area of 9 sqm / 97 sqft above staircase

#05-01

#05-36\*

0 1 2 3 4 5M

Areas include AC ledge, balcony, private enclosed space (PES) or private roof terrace (PRT), where applicable. All RC ledges are excluded from strata area and non-load bearing. The plans are subjected to change as may be required by relevant authorities. All areas and measurements stated herein as approximate and subject to final survey.

#### TYPE PH2 Lower Level

317 sqm | 3412 sqft

Inclusive of strata void area of 9 sqm / 97 sqft above staircase

#05-21

#05-09\*

| 0 | 1 | 2 | 3 | 4 | 5M |
|---|---|---|---|---|----|
|   |   |   |   |   |    |

# TYPE PH2 Upper Level

317 sqm | 3412 sqft

Inclusive of strata void area of 9 sqm / 97 sqft above staircase

#05-21 #05-09\*

0 1 2 3 4 5M

Areas include AC ledge, balcony, private enclosed space (PES) or private roof terrace (PRT), where applicable. All RC ledges are excluded from strata area and non-load bearing. The plans are subjected to change as may be required by relevant authorities. All areas and measurements stated herein as approximate and subject to final survey.

#### TYPE PH3 Lower Level

379 sqm | 4080 sqft

Inclusive of strata void area of 9 sqm / 97 sqft above staircase

#05-13

#05-28

#05-16\*

#05-27\*

0 1 2 3 4 5M

### TYPE PH3 Upper Level

379 sqm | 4080 sqft

Inclusive of strata void area of 9 sqm / 97 sqft above staircase

#05-13

#05-28

#05-16\*

#05-27\*

0 1 2 3 4 5M