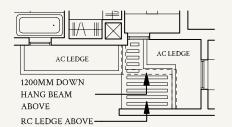

#### TYPE PH1 Lower Level

317 sqm | 3412 sqft

Inclusive of strata void area of 9 sqm / 97 sqft above staircase

#05-01

#05-36\*

0 1 2 3 4 5M

Areas include AC ledge, balcony, private enclosed space (PES) or private roof terrace (PRT), where applicable. All RC ledges are excluded from strata area and non-load bearing. The plans are subjected to change as may be required by relevant authorities. All areas and measurements stated herein as approximate and subject to final survey.

#### TYPE PH1 Upper Level

317 sqm | 3412 sqft

Inclusive of strata void area of 9 sqm / 97 sqft above staircase

#05-01

#05-36\*

0 1 2 3 4 5M

Areas include AC ledge, balcony, private enclosed space (PES) or private roof terrace (PRT), where applicable. All RC ledges are excluded from strata area and non-load bearing. The plans are subjected to change as may be required by relevant authorities. All areas and measurements stated herein as approximate and subject to final survey.