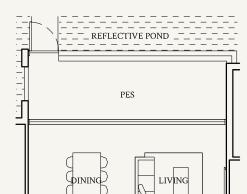

### TYPE C1(p2)

92 sqm | 990 sqft

#01-11

Not to scale

Areas include AC ledge, balcony, private enclosed space (PES) or private roof terrace (PRT), where applicable. All RC ledges are excluded from strata area and non-load bearing. The plans are subjected to change as may be required by relevant authorities. All areas and measurements stated herein as approximate and subject to final survey.