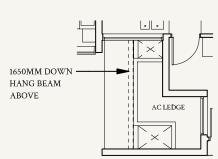

#### TYPE D1

172 sqm | 1851 sqft

#02-01 to #04-01 #02-35 to #05-35 #02-02\* to #05-02\* #02-36\* to #04-36\*

#### #04-01, #04-36\*

Not to scale

#### #05-35, #05-02\*

Not to scale

172 sqm | 1851 sqft

#01-02\*, #01-36\*

### TYPE D1(p2)

#01-01, #01-35

Not to scale

Areas include AC ledge, balcony, private enclosed space (PES) or private roof terrace (PRT), where applicable. All RC ledges are excluded from strata area and non-load bearing. The plans are subjected to change as may be required by relevant authorities. All areas and measurements stated herein as approximate and subject to final survey.