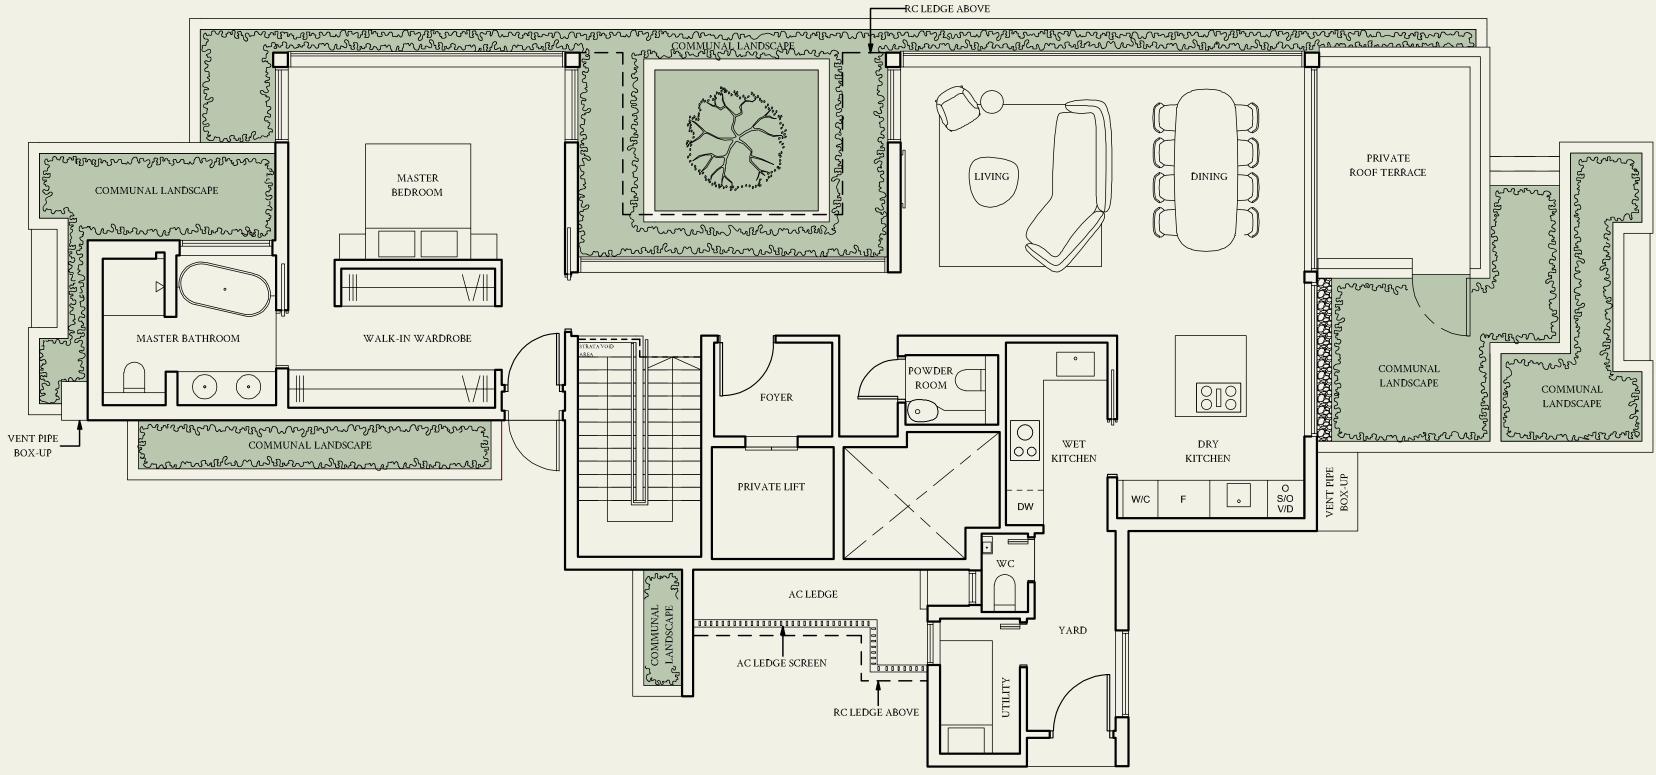

### TYPE PH3 Upper Level

379 sqm | 4080 sqft

Inclusive of strata void area of 9 sqm / 97 sqft above staircase

#05-13

#05-28

#05-16\*

#05-27\*

0 1 2 3 4 5M

Areas include AC ledge, balcony, private enclosed space (PES) or private roof terrace (PRT), where applicable. All RC ledges are excluded from strata area and non-load bearing. The plans are subjected to change as may be required by relevant authorities. All areas and measurements stated herein as approximate and subject to final survey.