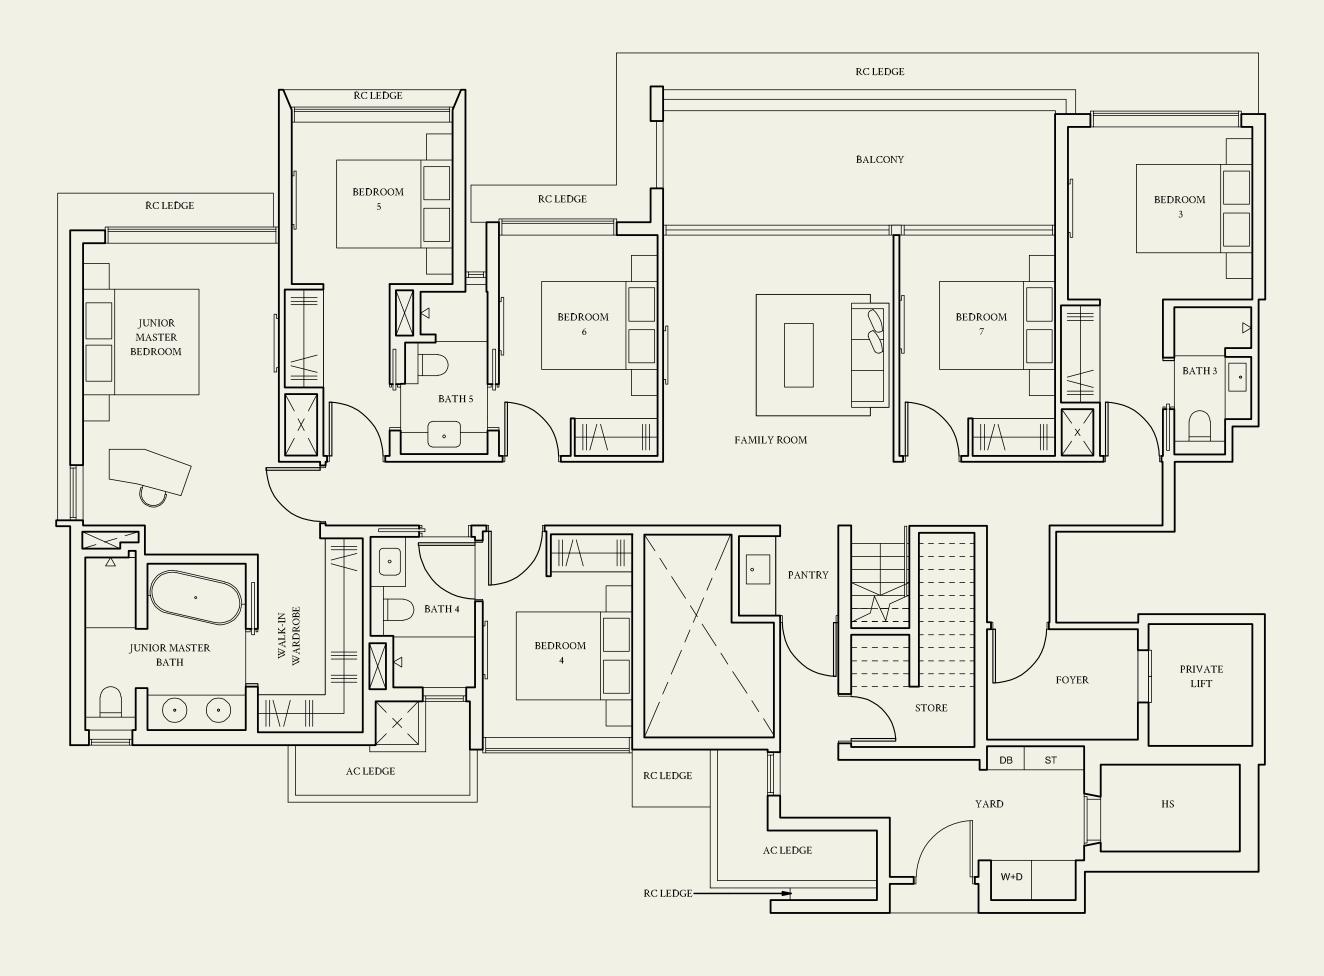

#### TYPE E1

220 sqm | 2368 sqft

#02-13 to #04-13 #02-15 to #05-15 #02-26 to #05-26 #02-28 to #04-28

#02-14\* to #05-14\* #02-16\* to #04-16\* #02-27\* to #04-27\* #02-29\* to #05-29\*

### TYPE E1(p1)

220 sqm | 2368 sqft

#01-26, #01-27\*

Not to scale

#01-13, #01-28

#01-14\*, #01-29\*

Not to scale

### TYPE E1(p2)

220 sqm | 2368 sqft

#01-15, #01-16\*

Not to scale