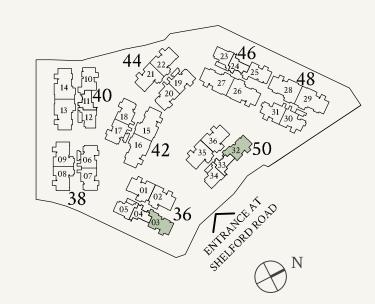

scale

### TYPE CS4(p1)

143 sqm | 1539 sqft

#01-30



Not to scale





Areas include AC ledge, balcony, private enclosed space (PES) or private roof terrace (PRT), where applicable. All RC ledges are excluded from strata area and non-load bearing. The plans are subjected to change as may be required by relevant authorities. All areas and measurements stated herein as approximate and subject to final survey.

#### TYPE CS5

143 sqm | 1539 sqft

#02-25 to #05-25 #02-10\* to #05-10\*

### TYPE CS5(p1)

143 sqm | 1539 sqft

#01-25



Not to scale

### TYPE CS5(p2)

143 sqm | 1539 sqft

#01-10\*



Not to scale







#### TYPE CS6

143 sqm | 1539 sqft

#02-03 to #05-03 #02-32 to #05-32

#05-03, #05-32



Not to scale

### TYPE CS6(p1)

143 sqm | 1539 sqft

#01-03, #01-32



Not to scale





0 1 2 3 4 5M

#### TYPE D1

172 sqm | 1851 sqft

#02-01 to #04-01 #02-35 to #05-35 #02-02\* to #05-02\* #02-36\* to #04-36\*

#### #04-01, #04-36\*



Not to scale

#### #05-35, #05-02\*



Not to scale



172 sqm | 1851 sqft

#01-02\*, #01-36\*



### TYPE D1(p2)

#01-01, #01-35



Not to scale



Areas include AC ledge, balcony, private enclosed space (PES) or private roof terrace (PRT), where applicable. All RC ledges are excluded from strata area and non-load bearing. The plans are subjected to change as may be required by relevant authorities. All areas and measurements stated herein as approximate and subject to final survey.

#### TYPE D2

172 sqm | 1851 sqft

#02-08 to #05-08 #02-21 to #04-21 #02-09\* to #04-09\* #02-22\* to #05-22\*

#04-21, #04-09\*



Not to scale

#05-08, #05