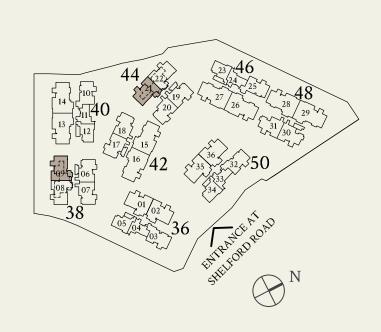

#### TYPE D1

172 sqm | 1851 sqft

#02-01 to #04-01 #02-35 to #05-35 #02-02\* to #05-02\* #02-36\* to #04-36\*

#### #04-01, #04-36\*

Not to scale

#### #05-35, #05-02\*

Not to scale

172 sqm | 1851 sqft

#01-02\*, #01-36\*

### TYPE D1(p2)

#01-01, #01-35

Not to scale

Areas include AC ledge, balcony, private enclosed space (PES) or private roof terrace (PRT), where applicable. All RC ledges are excluded from strata area and non-load bearing. The plans are subjected to change as may be required by relevant authorities. All areas and measurements stated herein as approximate and subject to final survey.