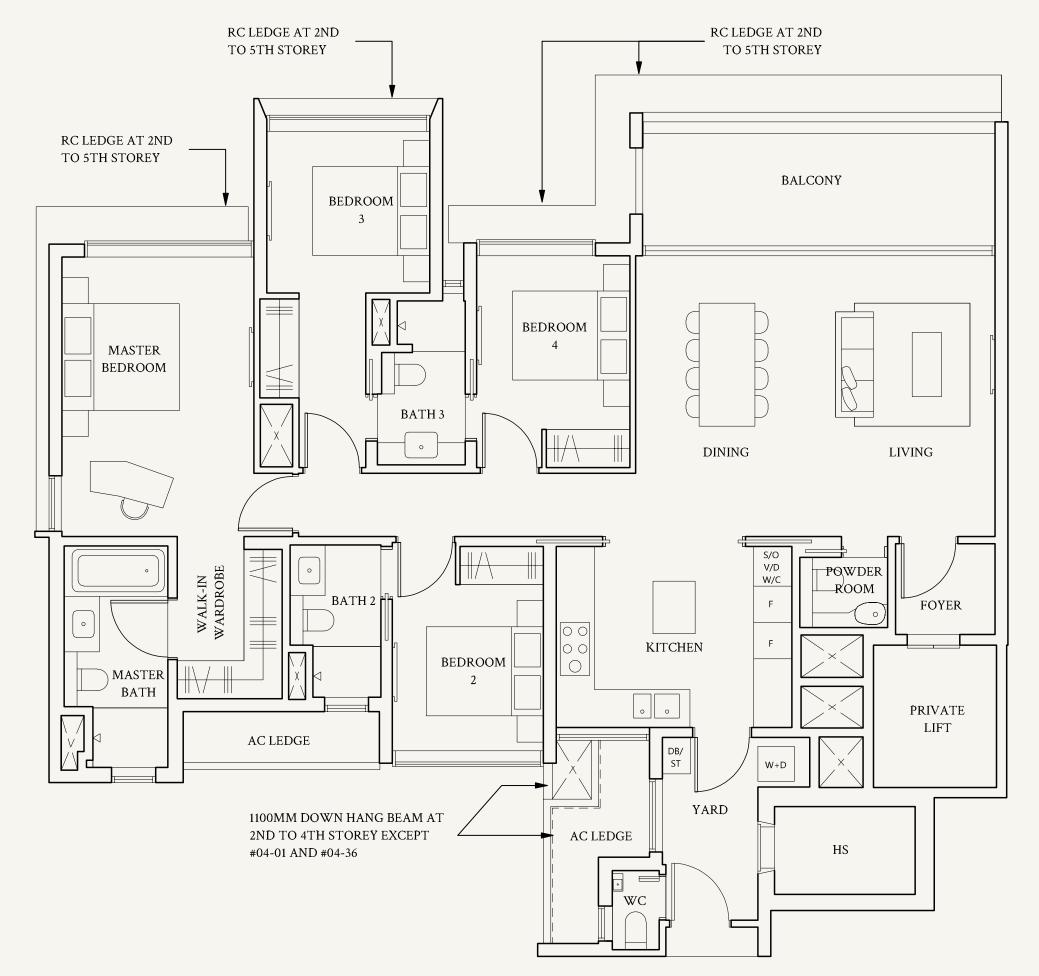

#### TYPE D1

172 sqm | 1851 sqft

#02-01 to #04-01 #02-35 to #05-35 #02-02\* to #05-02\* #02-36\* to #04-36\*

#### #04-01, #04-36\*

Not to scale

#### #05-35, #05-02\*

Not to scale

172 sqm | 1851 sqft

#01-02\*, #01-36\*

### TYPE D1(p2)

#01-01, #01-35

Not to scale

Areas include AC ledge, balcony, private enclosed space (PES) or private roof terrace (PRT), where applicable. All RC ledges are excluded from strata area and non-load bearing. The plans are subjected to change as may be required by relevant authorities. All areas and measurements stated herein as approximate and subject to final survey.