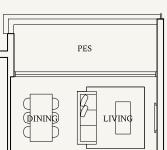

#### TYPE CS2

143 sqm | 1539 sqft

#02-06 to #05-06 #02-17 to #05-17 #02-19 to #05-19

#05-06, #05-17, #05-19

Not to scale

### TYPE CS2(p1)

143 sqm | 1539 sqft

#01-06

Not to scale