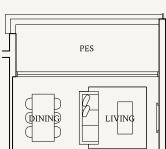

#### TYPE C2

108 sqm | 1163 sqft

#02-05 to #05-05

#02-12 to #05-12 #02-34 to #05-34

#02-23\* to #05-23\*

#05-05, #05-12, #05-34

#05-23\*

Not to scale

### TYPE C2(p1)

108 sqm | 1163 sqft

#01-05, #01-34

#01-23\*

Not to scale