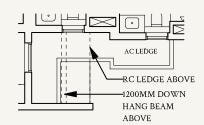

### TYPE C1(p2)

92 sqm | 990 sqft

#01-11

Not to scale

Areas include AC ledge, balcony, private enclosed space (PES) or private roof terrace (PRT), where applicable. All RC ledges are excluded from strata area and non-load bearing. The plans are subjected to change as may be required by relevant authorities. All areas and measurements stated herein as approximate and subject to final survey.

### TYPE C2(p2)

108 sqm | 1163 sqft

#01-12

Not to scale

0 1 2 3 4 5M

Areas include AC ledge, balcony, private enclosed space (PES) or private roof terrace (PRT), where applicable. All RC ledges are excluded from strata area and non-load bearing. The plans are subjected to change as may be required by relevant authorities. All areas and measurements stated herein as approximate and subject to final survey.