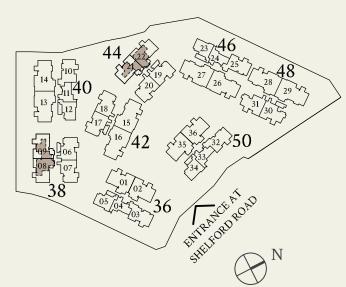

#### TYPE D1

172 sqm | 1851 sqft

#02-01 to #04-01 #02-35 to #05-35 #02-02\* to #05-02\* #02-36\* to #04-36\*

#### #04-01, #04-36\*

Not to scale

#### #05-35, #05-02\*

Not to scale

172 sqm | 1851 sqft

#01-02\*, #01-36\*

### TYPE D1(p2)

#01-01, #01-35

Not to scale

Areas include AC ledge, balcony, private enclosed space (PES) or private roof terrace (PRT), where applicable. All RC ledges are excluded from strata area and non-load bearing. The plans are subjected to change as may be required by relevant authorities. All areas and measurements stated herein as approximate and subject to final survey.