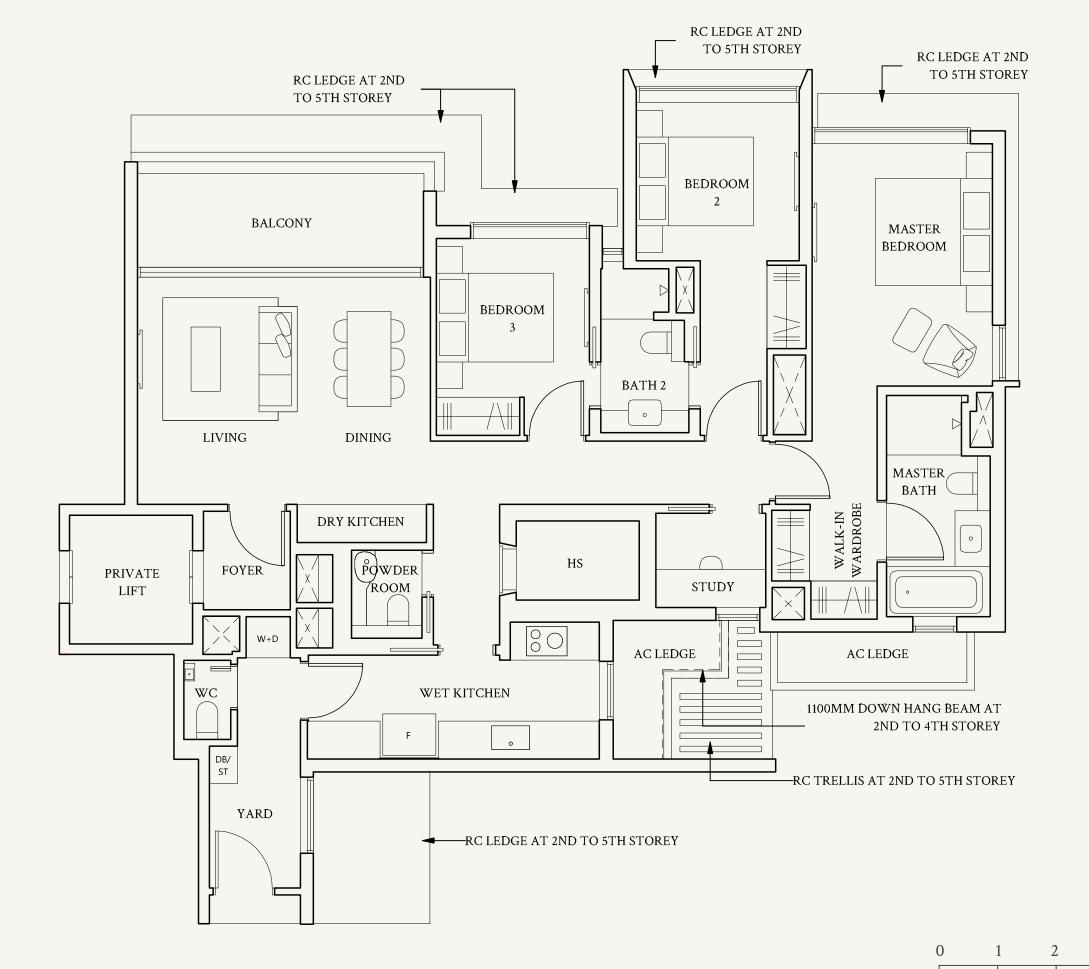

#### TYPE PH1 Lower Level

317 sqm | 3412 sqft

Inclusive of strata void area of 9 sqm / 97 sqft above staircase

#05-01

#05-36\*

0 1 2 3 4 5M

Areas include AC ledge, balcony, private enclosed space (PES) or private roof terrace (PRT), where applicable. All RC ledges are excluded from strata area and non-load bearing. The plans are subjected to change as may be required by relevant authorities. All areas and measurements stated herein as approximate and subject to final survey.

#### TYPE PH1 Upper Level

317 sqm | 3412 sqft

Inclusive of strata void area of 9 sqm / 97 sqft above staircase

#05-01

#05-36\*

0 1 2 3 4 5M

Areas include AC ledge, balcony, private enclosed space (PES) or private roof terrace (PRT), where applicable. All RC ledges are excluded from strata area and non-load bearing. The plans are subjected to change as may be required by relevant authorities. All areas and measurements stated herein as approximate and subject to final survey.