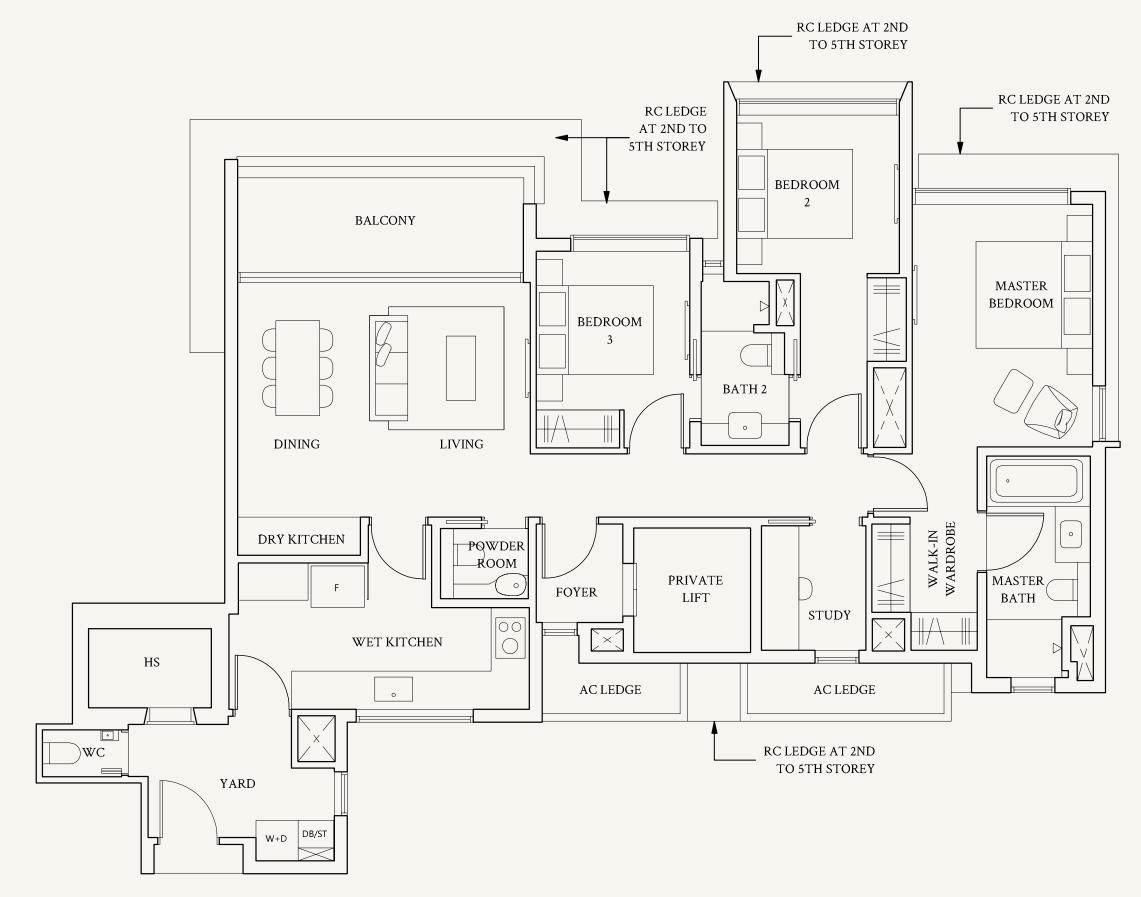

#### TYPE E1

220 sqm | 2368 sqft

#02-13 to #04-13 #02-15 to #05-15 #02-26 to #05-26 #02-28 to #04-28

#02-14\* to #05-14\* #02-16\* to #04-16\* #02-27\* to #04-27\* #02-29\* to #05-29\*

### TYPE E1(p1)

220 sqm | 2368 sqft

#01-26, #01-27\*

Not to scale

#01-13, #01-28

#01-14\*, #01-29\*

Not to scale

### TYPE E1(p2)

220 sqm | 2368 sqft

#01-15, #01-16\*

Not to scale