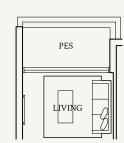

### TYPE C1(p2)

92 sqm | 990 sqft

#01-11

Not to scale

Areas include AC ledge, balcony, private enclosed space (PES) or private roof terrace (PRT), where applicable. All RC ledges are excluded from strata area and non-load bearing. The plans are subjected to change as may be required by relevant authorities. All areas and measurements stated herein as approximate and subject to final survey.

### TYPE C2(p2)

108 sqm | 1163 sqft

#01-12

Not to scale

0 1 2 3 4 5M

Areas include AC ledge, balcony, private enclosed space (PES) or private roof terrace (PRT), where applicable. All RC ledges are excluded from strata area and non-load bearing. The plans are subjected to change as may be required by relevant authorities. All areas and measurements stated herein as approximate and subject to final survey.