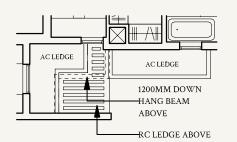

### TYPE C1(p2)

92 sqm | 990 sqft

#01-11

Not to scale

Areas include AC ledge, balcony, private enclosed space (PES) or private roof terrace (PRT), where applicable. All RC ledges are excluded from strata area and non-load bearing. The plans are subjected to change as may be required by relevant authorities. All areas and measurements stated herein as approximate and subject to final survey.

### TYPE C2(p2)

108 sqm | 1163 sqft

#01-12

Not to scale

0 1 2 3 4 5M

Areas include AC ledge, balcony, private enclosed space (PES) or private roof terrace (PRT), where applicable. All RC ledges are excluded from strata area and non-load bearing. The plans are subjected to change as may be required by relevant authorities. All areas and measurements stated herein as approximate and subject to final survey.