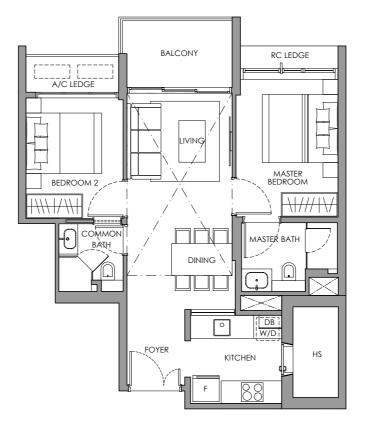

# **TYPE A3**

2-BEDROOM 69 sq m / 743 sq ft #02-12 to #04-12

All plans are not to scale and subject to changes/amendments as may be required by the relevant authorities. Measurements are approximate only and subject to the final survey. Information is accurate at the point of printing.