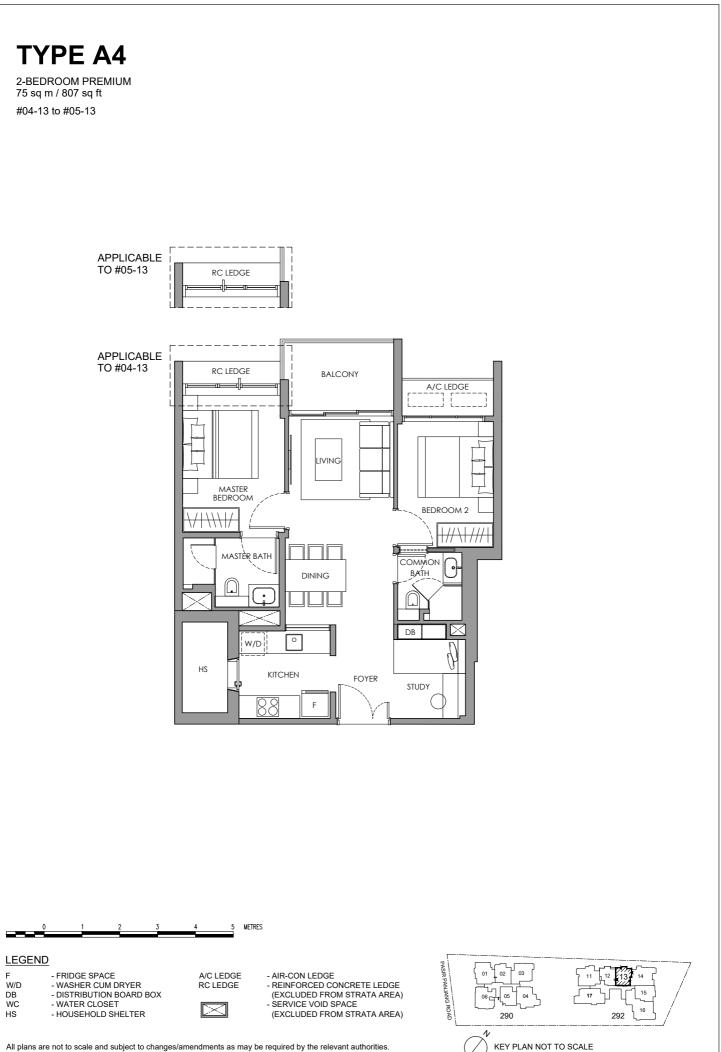

**TYPE A1** 

2-BEDROOM 69 sq m / 743 sq ft #02-05 to #05-05



All plans are not to scale and subject to changes/amendments as may be required by the relevant authorities. Measurements are approximate only and subject to the final survey. Information is accurate at the point of printing.

F W/D

DB

WC



# **TYPE A3**

2-BEDROOM 69 sq m / 743 sq ft #02-12 to #04-12



All plans are not to scale and subject to changes/amendments as may be required by the relevant authorities. Measurements are approximate only and subject to the final survey. Information is accurate at the point of printing.

F

W/D

DB

WC







2-BEDROOM PREMIUM 76 sq m / 818 sq ft #03-13





# **TYPE B1**

3-BEDROOM 98 SQM / 1055 SQFT #01-06 TO #04-06





3-BEDROOM PREMIUM 101 SQM / 1087 SQFT #01-01 TO #04-01













# **TYPE B8**

3-BEDROOM 100 sq m / 1076 sq ft #04-14







## **TYPE A1 PH**

2-BEDROOM PENTHOUSE 85 sq m / 915 sq ft #05-10





### **TYPE A2 PH**

2-BEDROOM PREMIUM PENTHOUSE 94 sq m / 1012 sq ft #05-07





#### **TYPE A3 PH**

2-BEDROOM PENTHOUSE 84 sq m / 904 sq ft #05-12





#### **TYPE A4 PH**

2-BEDROOM PREMIUM PENTHOUSE 92 sq m / 990 sq ft #05-18





#### **TYPE A5 PH**

2-BEDROOM PREMIUM PENTHOUSE 96 sq m / 1033 sq ft #05-20





#### TYPE B1 PH

4-BEDROOM PENTHOUSE 158 sq m / 1701 sq ft #05-06





TYPE B3 PH

**4-BEDROOM PENTHOUSE** 154 sq m / 1658 sq ft #05-09



Measurements are appro