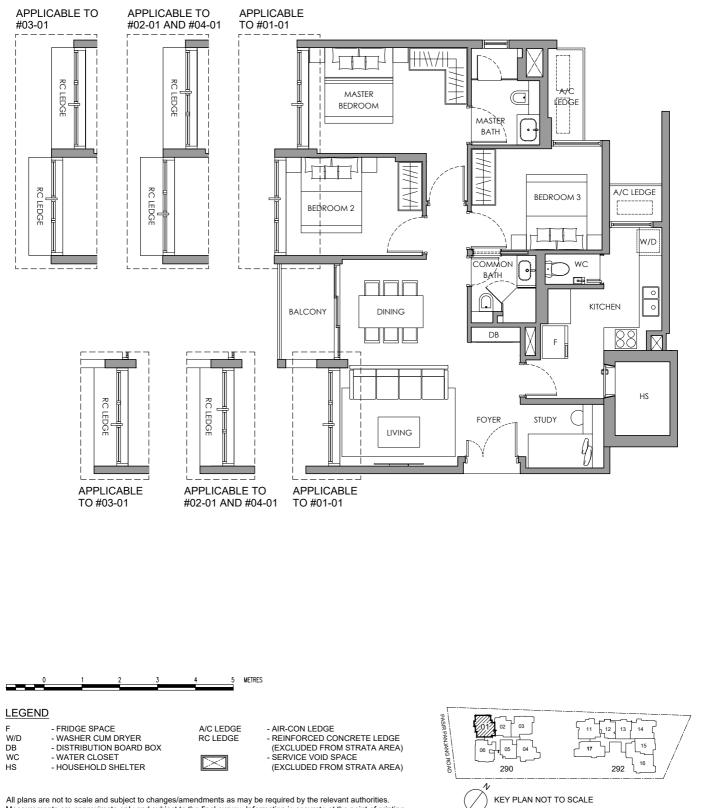

**TYPE A1** 

2-BEDROOM 69 sq m / 743 sq ft #02-05 to #05-05



All plans are not to scale and subject to changes/amendments as may be required by the relevant authorities. Measurements are approximate only and subject to the final survey. Information is accurate at the point of printing.

F W/D

DB

WC



# **TYPE A3**

2-BEDROOM 69 sq m / 743 sq ft #02-12 to #04-12



All plans are not to scale and subject to changes/amendments as may be required by the relevant authorities. Measurements are approximate only and subject to the final survey. Information is accurate at the point of printing.

F

W/D

DB

WC







2-BEDROOM PREMIUM 76 sq m / 818 sq ft #03-13





# **TYPE B1**

3-BEDROOM 98 SQM / 1055 SQFT #01-06 TO #04-06





3-BEDROOM PREMIUM 101 SQM / 1087 SQFT #01-01 TO #04-01













# **TYPE B8**

3-BEDROOM 100 sq m / 1076 sq ft #04-14







## **TYPE A1 PH**

2-BEDROOM PENTHOUSE 85 sq m / 915 sq ft #05-10





### **TYPE A2 PH**

2-BEDROOM PREMIUM PENTHOUSE 94 sq m / 1012 sq ft #05-07





#### **TYPE A3 PH**

2-BEDROOM PENTHOUSE 84 sq m / 904 sq ft #05-12





#### **TYPE A4 PH**

2-BEDROOM PREMIUM PENTHOUSE 92 sq m / 990 sq ft #05-18





#### **TYPE A5 PH**

2-BEDROOM PREMIUM PENTHOUSE 96 sq m / 1033 sq ft #05-20





#### TYPE B1 PH

4-BEDROOM PENTHOUSE 158 sq m / 1701 sq ft #05-06





TYPE B3 PH

**4-BEDROOM PENTHOUSE** 154 sq m / 1658 sq ft #05-09



Measurements are approximate only and subject to the final survey. Information is accurate at the point of printing.

F

W/D

DB

WC

#### **TYPE B4 PH**

4-BEDROOM PENTHOUSE 165 sq m / 1776 sq ft #05