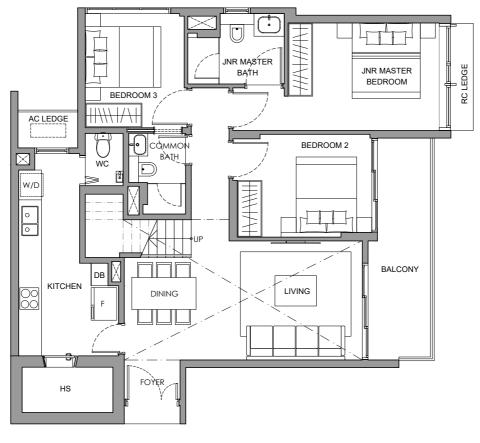

#### TYPE B1 PH

4-BEDROOM PENTHOUSE 158 sq m / 1701 sq ft #05-06

TYPE B3 PH

**4-BEDROOM PENTHOUSE** 154 sq m / 1658 sq ft #05-09

Measurements are approximate only and subject to the final survey. Information is accurate at the point of printing.