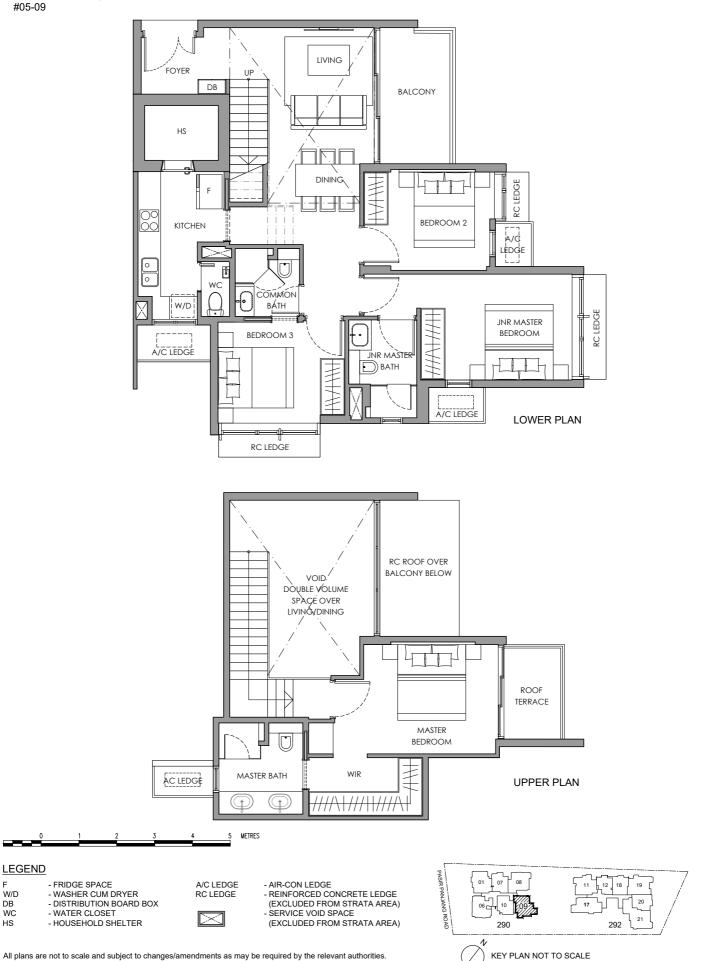

#### TYPE B1 PH

4-BEDROOM PENTHOUSE 158 sq m / 1701 sq ft #05-06

TYPE B3 PH

**4-BEDROOM PENTHOUSE** 154 sq m / 1658 sq ft #05-09

Measurements are approximate only and subject to the final survey. Information is accurate at the point of printing.