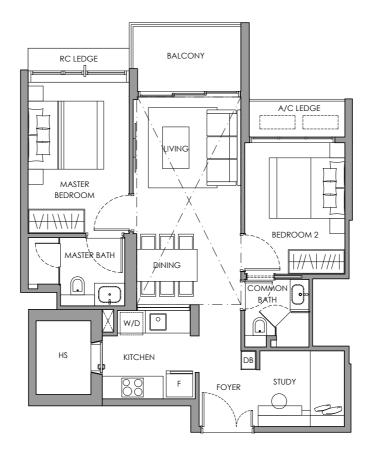

**TYPE A1** 

2-BEDROOM 69 sq m / 743 sq ft #02-05 to #05-05

All plans are not to scale and subject to changes/amendments as may be required by the relevant authorities. Measurements are approximate only and subject to the final survey. Information is accurate at the point of printing.