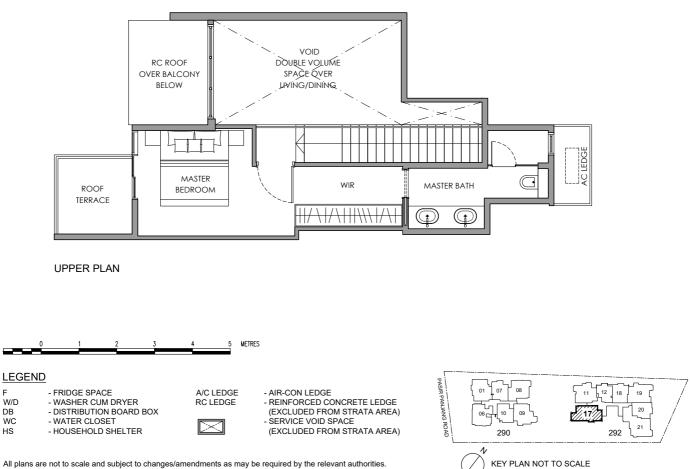

#### **TYPE B6 PH**

**4-BEDROOM PENTHOUSE** 153 sq m / 1647 sq ft #05-11

All plans are not to scale and subject to changes/amendments as may be required by the relevant authorities. Measurements are approximate only and subject to the final survey. Information is accurate at the point of printing.