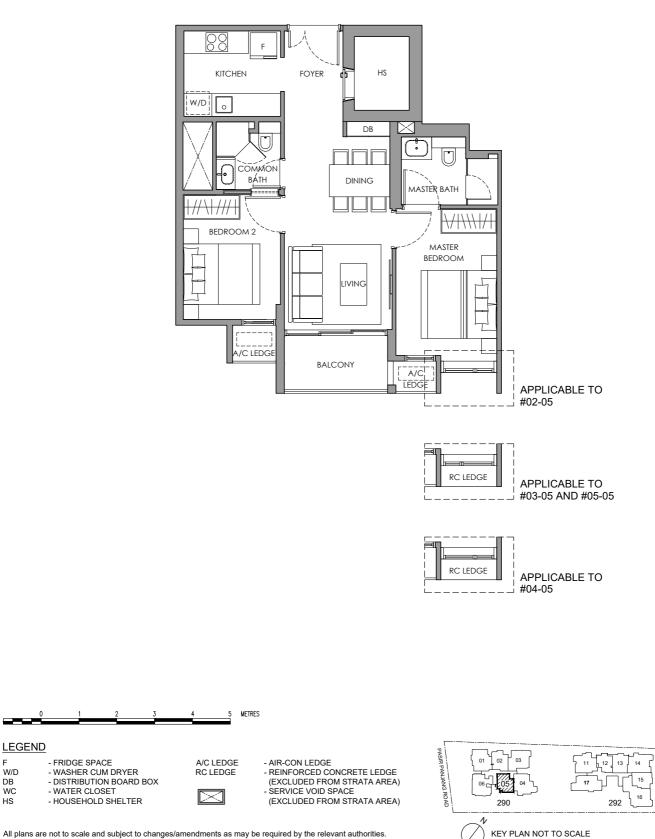

**TYPE A1** 

2-BEDROOM 69 sq m / 743 sq ft #02-05 to #05-05

All plans are not to scale and subject to changes/amendments as may be required by the relevant authorities. Measurements are approximate only and subject to the final survey. Information is accurate at the point of printing.