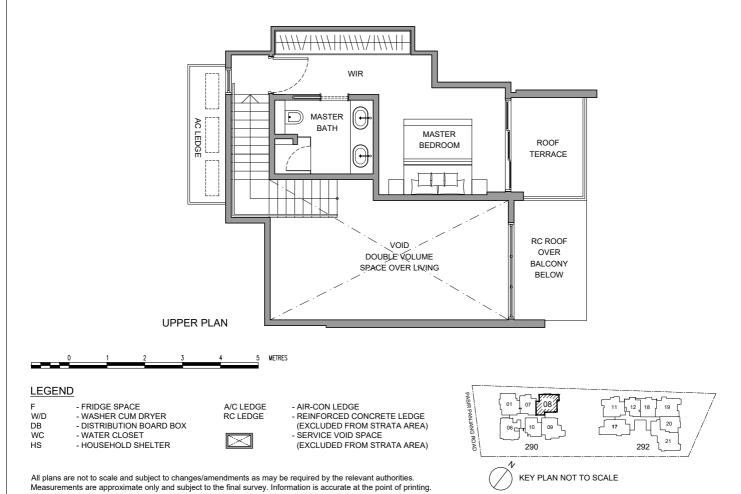

#### TYPE B1 PH

4-BEDROOM PENTHOUSE 158 sq m / 1701 sq ft #05-06

TYPE B3 PH

**4-BEDROOM PENTHOUSE** 154 sq m / 1658 sq ft #05-09

Measurements are approximate only and subject to the final survey. Information is accurate at the point of printing.