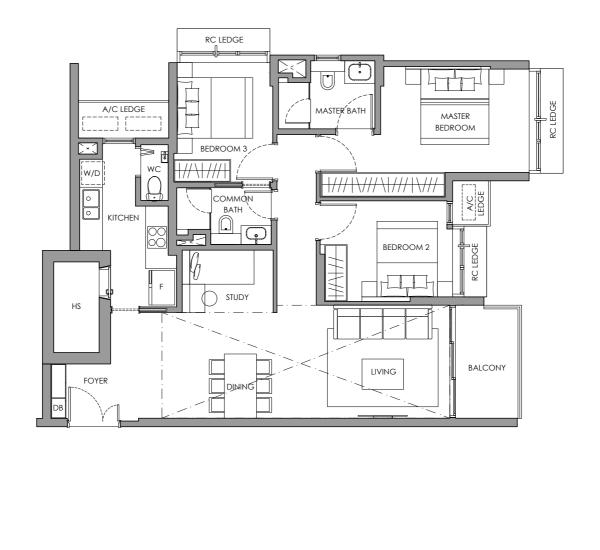

# **TYPE B1**

3-BEDROOM 98 SQM / 1055 SQFT #01-06 TO #04-06

3-BEDROOM PREMIUM 101 SQM / 1087 SQFT #01-01 TO #04-01