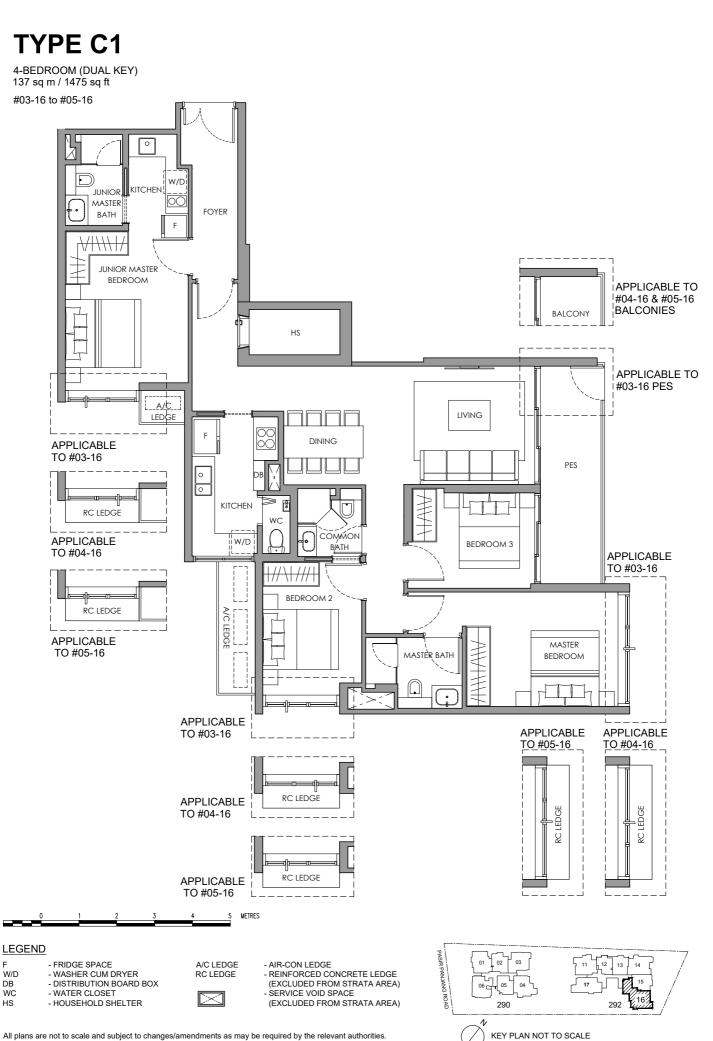

## TYPE C1 PH

4-BEDROOM PREMIUM PENTHOUSE (DUAL KEY) 203 sq m / 2185 sq ft #05-21

Measurements are approximate only and subject to the final survey. Information is accurate at the point of printing.

F

W/D

DB

WC

### **TYPE C1 PH**

4-BEDROOM PREMIUM PENTHOUSE (DUAL KEY) 203 sq m / 2185 sq ft #05-21

N

KEY PLAN NOT TO SCALE

F W/D

DB

WC