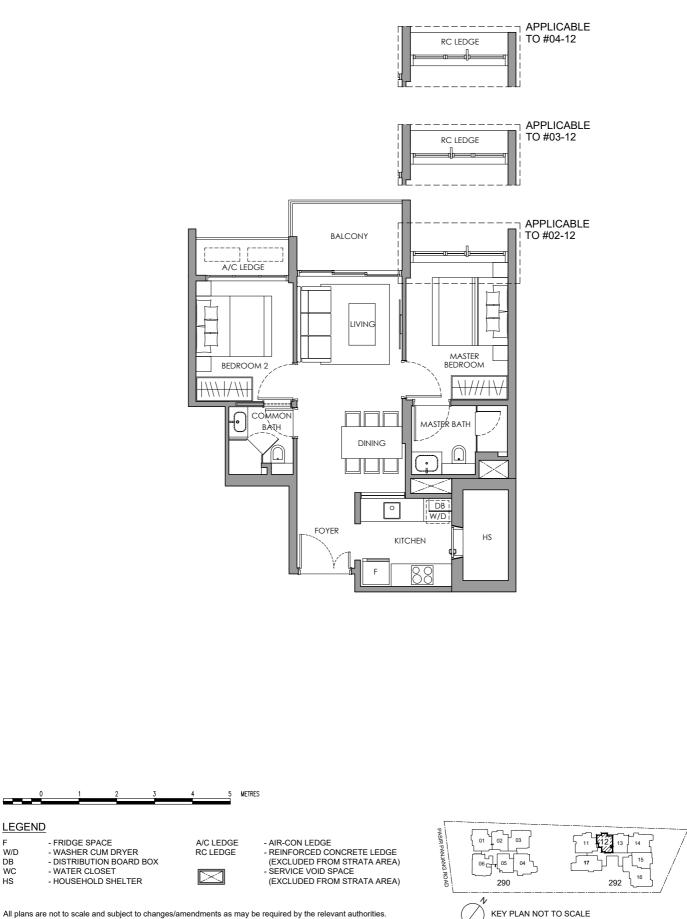

# **TYPE A3**

2-BEDROOM 69 sq m / 743 sq ft #02-12 to #04-12

All plans are not to scale and subject to changes/amendments as may be required by the relevant authorities. Measurements are approximate only and subject to the final survey. Information is accurate at the point of printing.