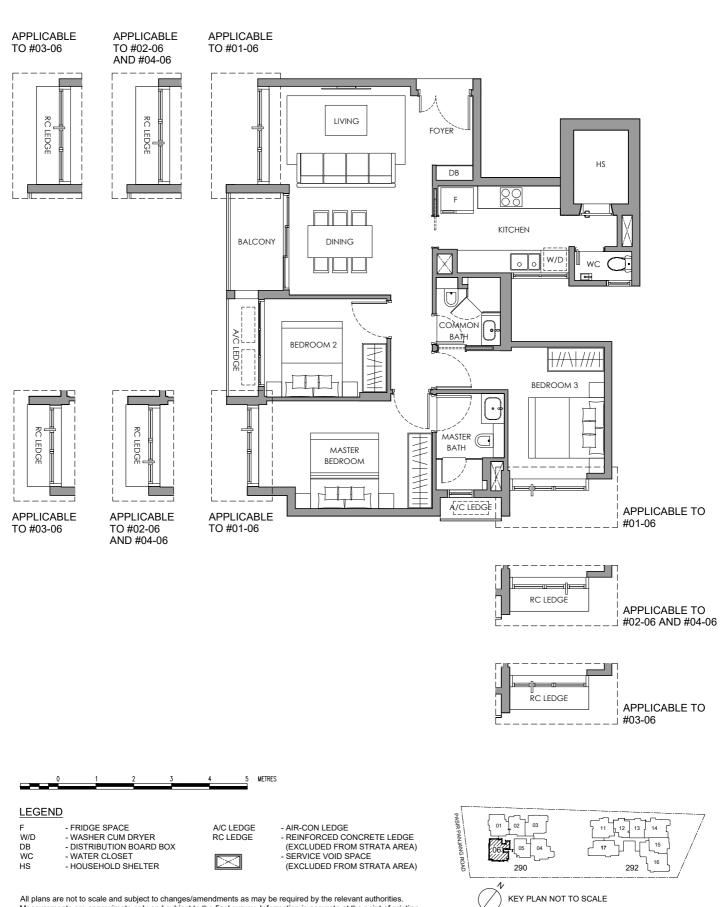

# **TYPE B1**

3-BEDROOM 98 SQM / 1055 SQFT #01-06 TO #04-06

3-BEDROOM PREMIUM 101 SQM / 1087 SQFT #01-01 TO #04-01