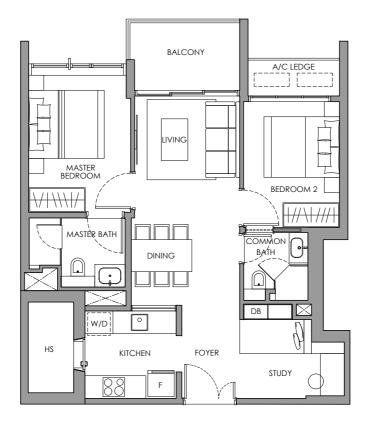

**TYPE A1** 

2-BEDROOM 69 sq m / 743 sq ft #02-05 to #05-05



All plans are not to scale and subject to changes/amendments as may be required by the relevant authorities. Measurements are approximate only and subject to the final survey. Information is accurate at the point of printing.

F W/D

DB

WC



# **TYPE A3**

2-BEDROOM 69 sq m / 743 sq ft #02-12 to #04-12



All plans are not to scale and subject to changes/amendments as may be required by the relevant authorities. Measurements are approximate only and subject to the final survey. Information is accurate at the point of printing.

F

W/D

DB

WC







2-BEDROOM PREMIUM 76 sq m / 818 sq ft #03-13





# **TYPE B1**

3-BEDROOM 98 SQM / 1055 SQFT #01-06 TO #04-06





3-BEDROOM PREMIUM 101 SQM / 1087 SQFT #01-01 TO #04-01













# **TYPE B8**

3-BEDROOM 100 sq m / 1076 sq ft #04-14







## **TYPE A1 PH**

2-BEDROOM PENTHOUSE 85 sq m / 915 sq ft #05-10





### **TYPE A2 PH**

2-BEDROOM PREMIUM PENTHOUSE 94 sq m / 1012 sq ft #05-07





#### **TYPE A3 PH**

2-BEDROOM PENTHOUSE 84 sq m / 904 sq ft #05-12





#### **TYPE A4 PH**

2-BEDROOM PREMIUM PENTHOUSE 92 sq m / 990 sq ft #05-18





#### **TYPE A5 PH**

2-BEDROOM PREMIUM PENTHOUSE 96 sq m / 1033 sq ft #05-20





#### TYPE B1 PH

4-BEDROOM PENTHOUSE 158 sq m / 1701 sq ft #05-06





TYPE B3 PH

**4-BEDROOM PENTHOUSE** 154 sq m / 1658 sq ft #05-09



Measurements are approximate only and subject to the final survey. Informa