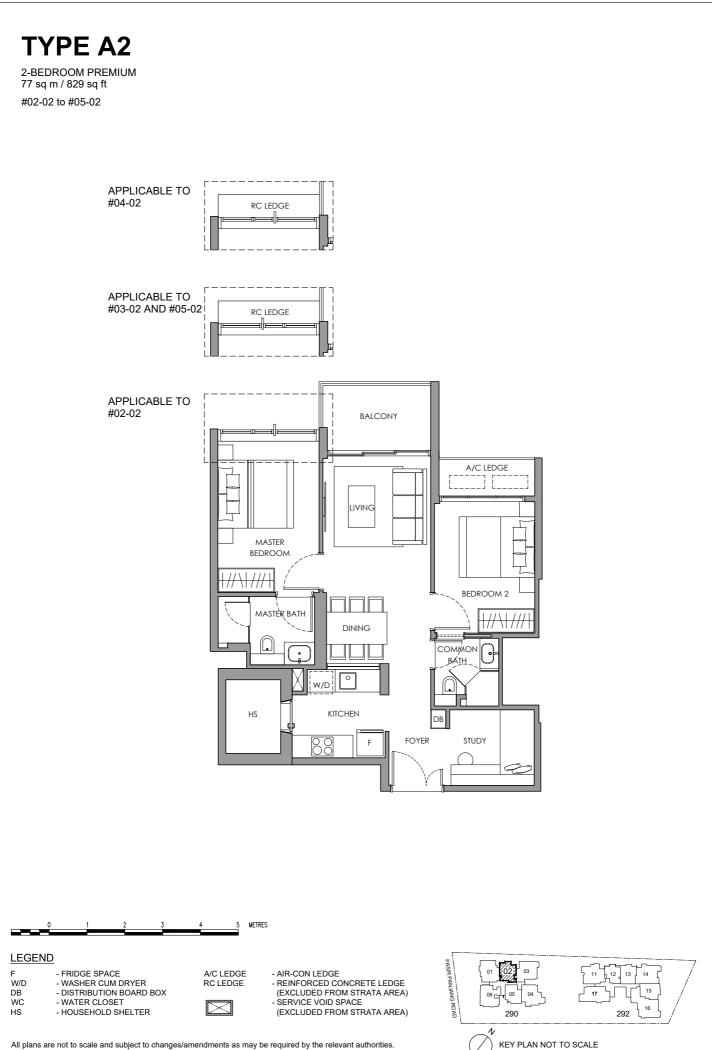

**TYPE A1** 

2-BEDROOM 69 sq m / 743 sq ft #02-05 to #05-05



All plans are not to scale and subject to changes/amendments as may be required by the relevant authorities. Measurements are approximate only and subject to the final survey. Information is accurate at the point of printing.

F W/D

DB

WC



# **TYPE A3**

2-BEDROOM 69 sq m / 743 sq ft #02-12 to #04-12



All plans are not to scale and subject to changes/amendments as may be required by the relevant authorities. Measurements are approximate only and subject to the final survey. Information is accurate at the point of printing.

F

W/D

DB

WC







2-BEDROOM PREMIUM 76 sq m / 818 sq ft #03-13





# **TYPE B1**

3-BEDROOM 98 SQM / 1055 SQFT #01-06 TO #04-06





3-BEDROOM PREMIUM 101 SQM / 1087 SQFT #01-01 TO #04-01













# **TYPE B8**

3-BEDROOM 100 sq m / 1076 sq ft #04-14







## **TYPE A1 PH**

2-BEDROOM PENTHOUSE 85 sq m / 915 sq ft #05-10





### **TYPE A2 PH**

2-BEDROOM PREMIUM PENTHOUSE 94 sq m / 1012 sq ft #05-07





#### **TYPE A3 PH**

2-BEDROOM PENTHOUSE 84 sq m / 904 sq ft #05-12





#### **TYPE A4