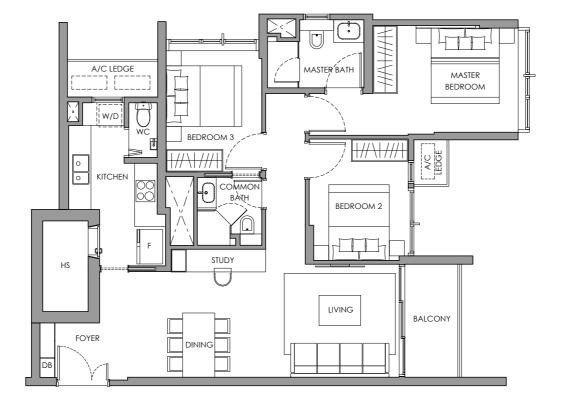

# **TYPE B1**

3-BEDROOM 98 SQM / 1055 SQFT #01-06 TO #04-06

3-BEDROOM PREMIUM 101 SQM / 1087 SQFT #01-01 TO #04-01