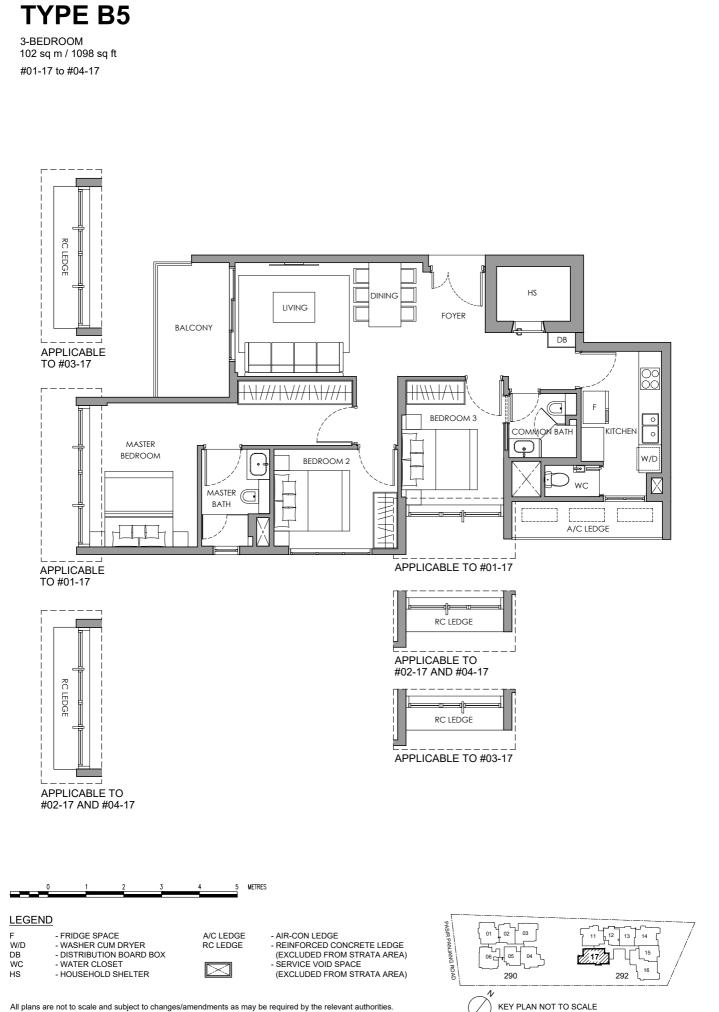

# **TYPE B1**

3-BEDROOM 98 SQM / 1055 SQFT #01-06 TO #04-06

3-BEDROOM PREMIUM 101 SQM / 1087 SQFT #01-01 TO #04-01