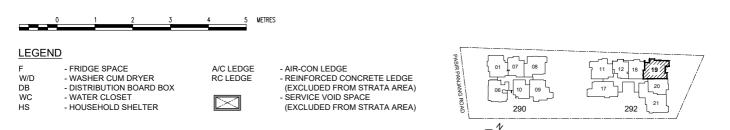

## TYPE C1 PH

4-BEDROOM PREMIUM PENTHOUSE (DUAL KEY) 203 sq m / 2185 sq ft #05-21

Measurements are approximate only and subject to the final survey. Information is accurate at the point of printing.

F

W/D

### **TYPE C1 PH**

4-BEDROOM PREMIUM PENTHOUSE (DUAL KEY) 203 sq m / 2185 sq ft #05-21

N

KEY PLAN NOT TO SCALE

F W/D

DB

WC