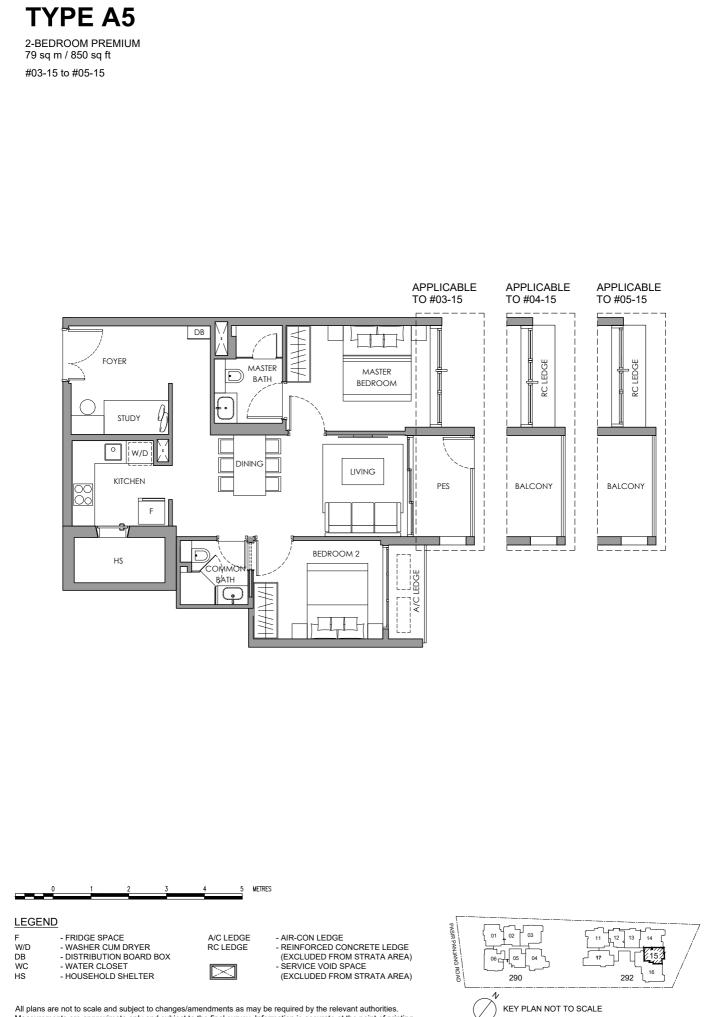

**TYPE A1** 

2-BEDROOM 69 sq m / 743 sq ft #02-05 to #05-05



All plans are not to scale and subject to changes/amendments as may be required by the relevant authorities. Measurements are approximate only and subject to the final survey. Information is accurate at the point of printing.

F W/D

DB

WC



# **TYPE A3**

2-BEDROOM 69 sq m / 743 sq ft #02-12 to #04-12



All plans are not to scale and subject to changes/amendments as may be required by the relevant authorities. Measurements are approximate only and subject to the final survey. Information is accurate at the point of printing.

F

W/D

DB

WC







2-BEDROOM PREMIUM 76 sq m / 818 sq ft #03-13





# **TYPE B1**

3-BEDROOM 98 SQM / 1055 SQFT #01-06 TO #04-06





3-BEDROOM PREMIUM 101 SQM / 1087 SQFT #01-01 TO #04-01













# **TYPE B8**

3-BEDROOM 100 sq m / 1076 sq ft #04-14







## **TYPE A1 PH**

2-BEDROOM PENTHOUSE 85 sq m / 915 sq ft #05-10





### **TYPE A2 PH**

2-BEDROOM PREMIUM PENTHOUSE 94 sq m / 1012 sq ft #05-07





#### **TYPE A3 PH**

2-BEDROOM PENTHOUSE 84 sq m / 904 sq ft #05-12





#### **TYPE A4 PH**

2-BEDROOM PREMIUM PENTHOUSE 92 sq m / 990 sq ft #05-18





#### **TYPE A5 PH**

2-BEDROOM PREMIUM PENTHOUSE 96 sq m / 1033 sq ft #05-20





#### TYPE B1 PH

4-BEDROOM PENTHOUSE 158 sq m / 1701 sq ft #05-06





TYPE B3 PH

**4-BEDROOM PENTHOUSE** 154 sq m / 1658 sq ft #05-09



Measurements are approxi