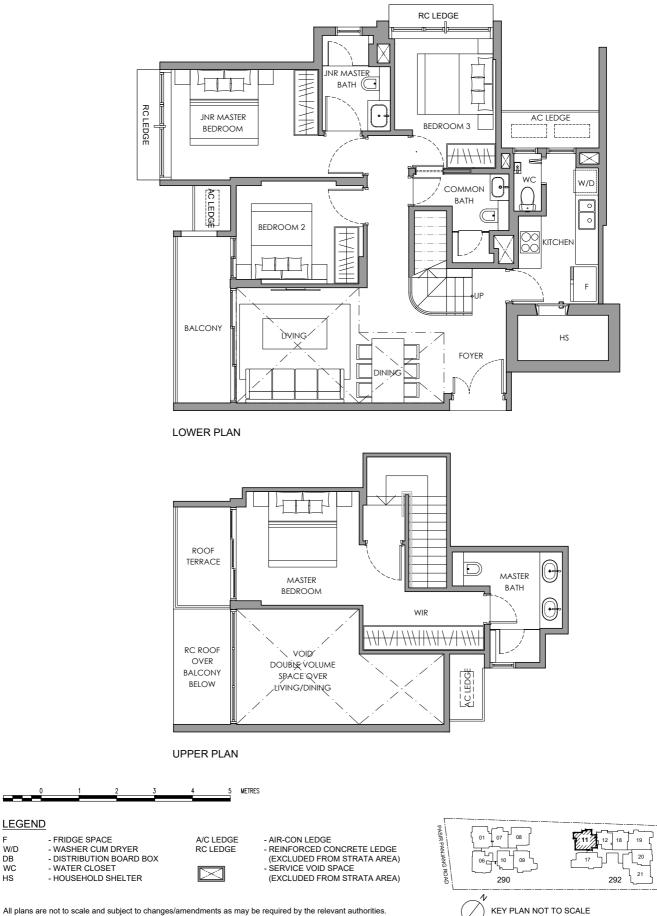

#### **TYPE B4 PH**

4-BEDROOM PENTHOUSE 165 sq m / 1776 sq ft #05-08

LOWER PLAN

**TYPE B5 PH 4-BEDROOM PENTHOUSE** 159 sq m / 1711 sq ft #05-17

LOWER PLAN

F

W/D

DB

WC

HS