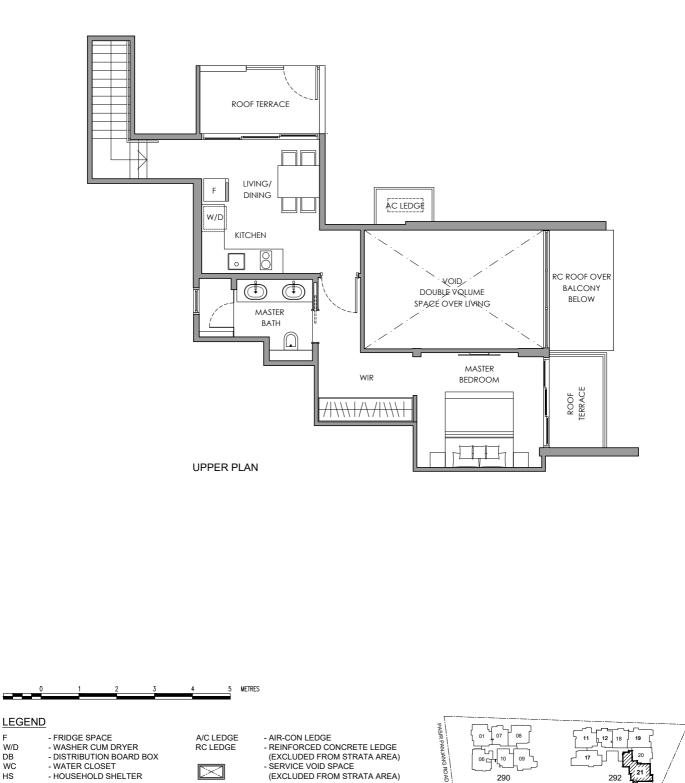

#### **TYPE B4 PH**

4-BEDROOM PENTHOUSE 165 sq m / 1776 sq ft #05-08

LOWER PLAN

**TYPE B5 PH 4-BEDROOM PENTHOUSE** 159 sq m / 1711 sq ft #05-17

LOWER PLAN

F

W/D

DB