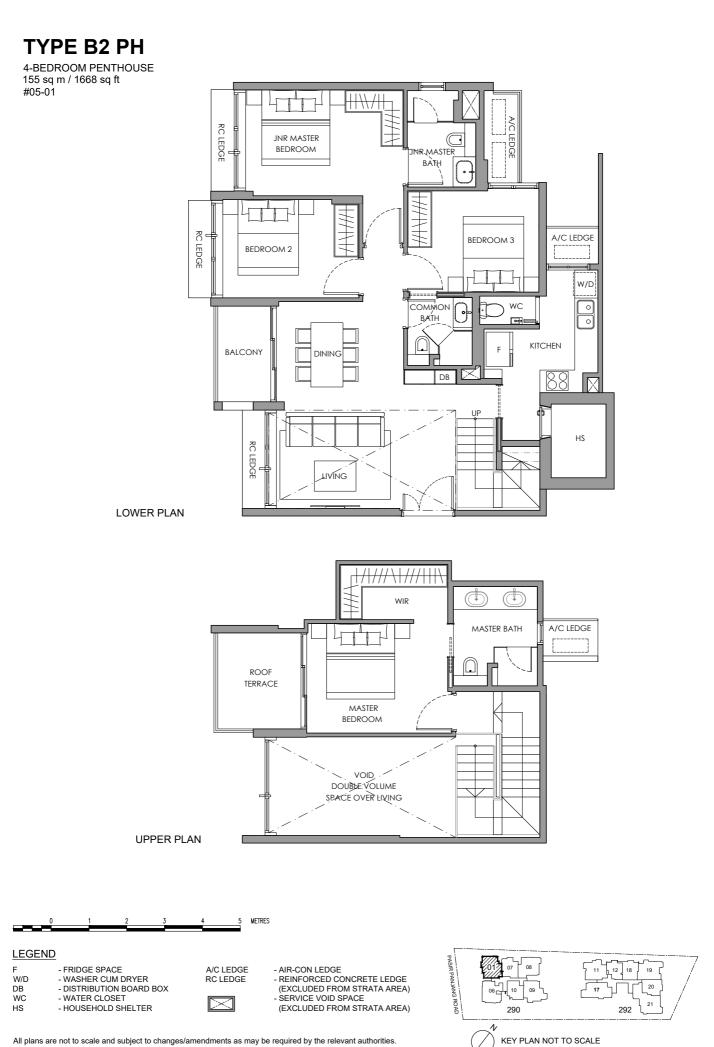

#### TYPE B1 PH

4-BEDROOM PENTHOUSE 158 sq m / 1701 sq ft #05-06

TYPE B3 PH

**4-BEDROOM PENTHOUSE** 154 sq m / 1658 sq ft #05-09

Measurements are approximate only and subject to the final survey. Information is accurate at the point of printing.