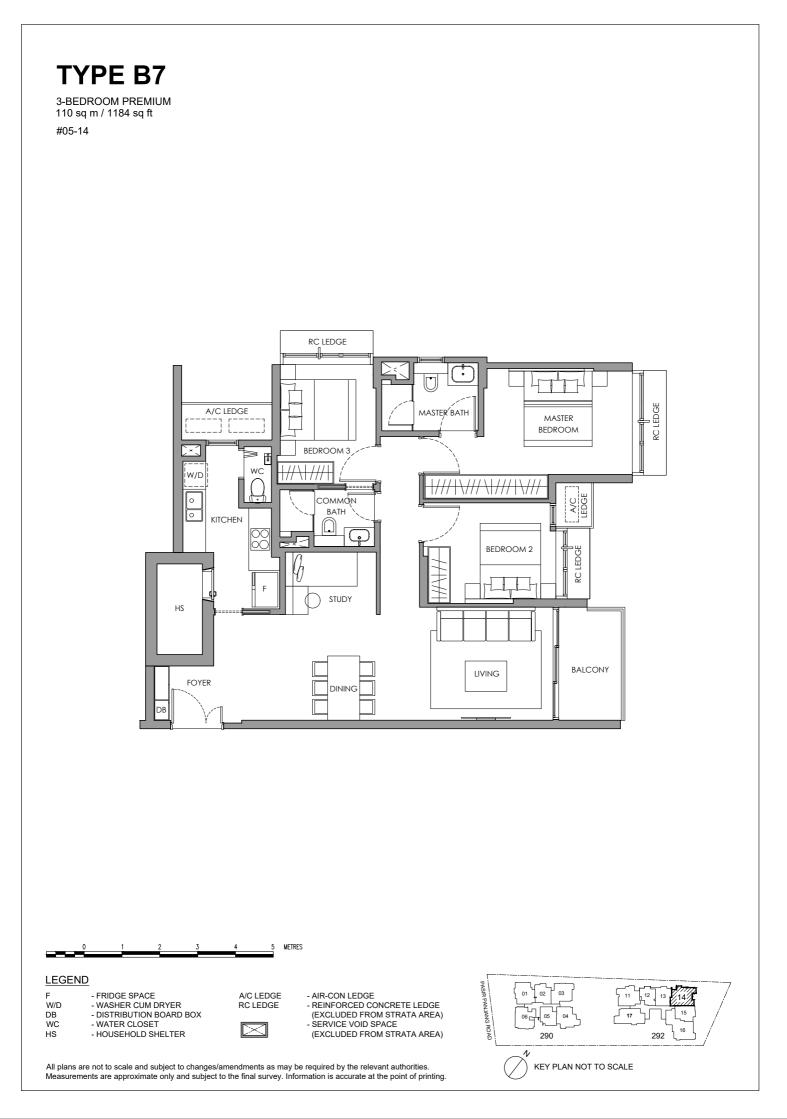

# **TYPE B1**

3-BEDROOM 98 SQM / 1055 SQFT #01-06 TO #04-06

3-BEDROOM PREMIUM 101 SQM / 1087 SQFT #01-01 TO #04-01