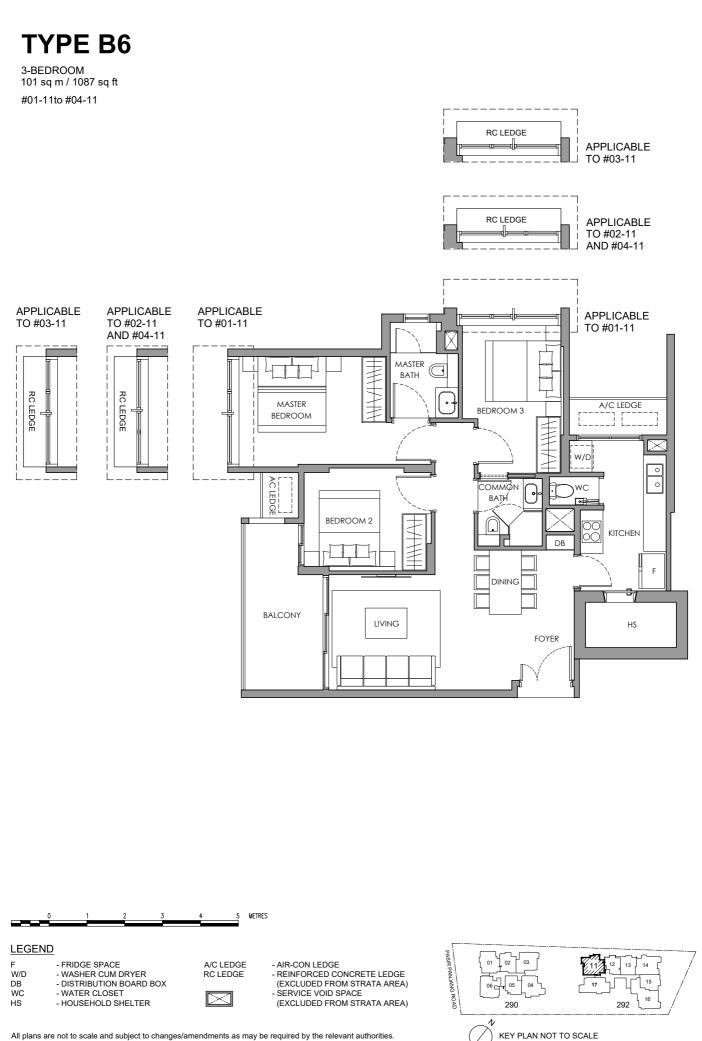

# **TYPE B1**

3-BEDROOM 98 SQM / 1055 SQFT #01-06 TO #04-06

3-BEDROOM PREMIUM 101 SQM / 1087 SQFT #01-01 TO #04-01