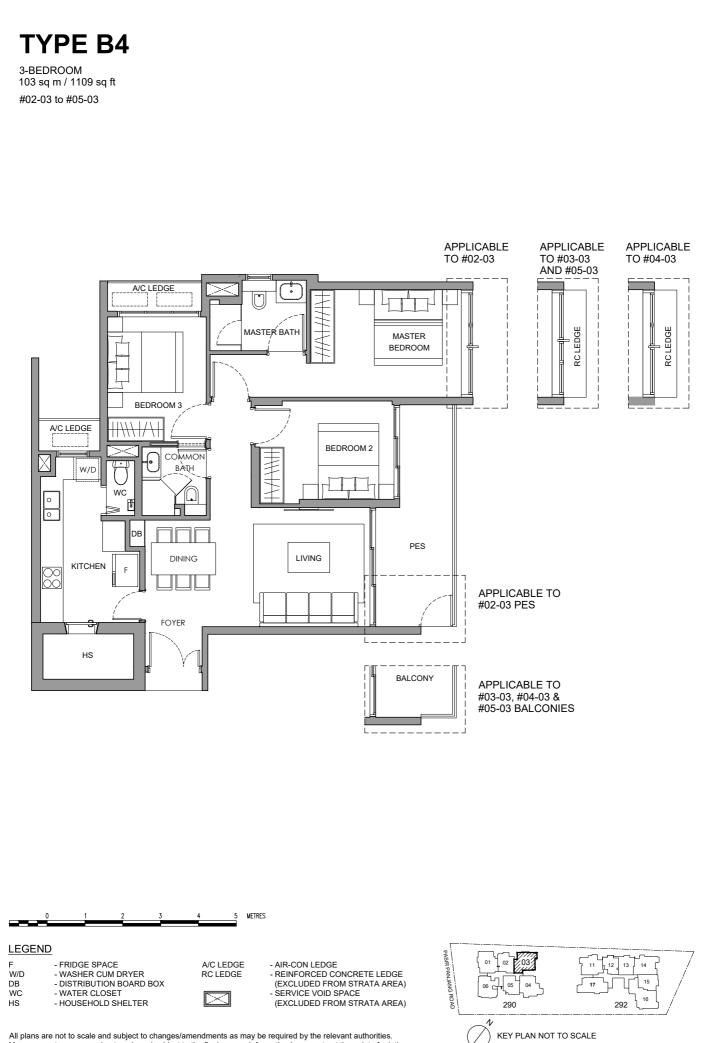

# **TYPE B1**

3-BEDROOM 98 SQM / 1055 SQFT #01-06 TO #04-06

3-BEDROOM PREMIUM 101 SQM / 1087 SQFT #01-01 TO #04-01