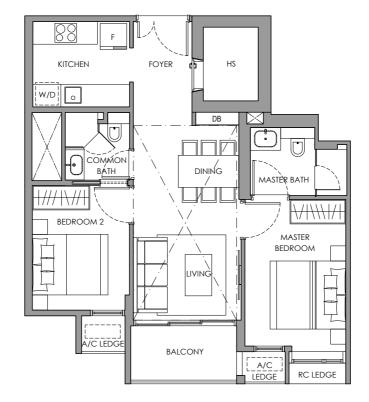

**TYPE A1** 

2-BEDROOM 69 sq m / 743 sq ft #02-05 to #05-05

All plans are not to scale and subject to changes/amendments as may be required by the relevant authorities. Measurements are approximate only and subject to the final survey. Information is accurate at the point of printing.