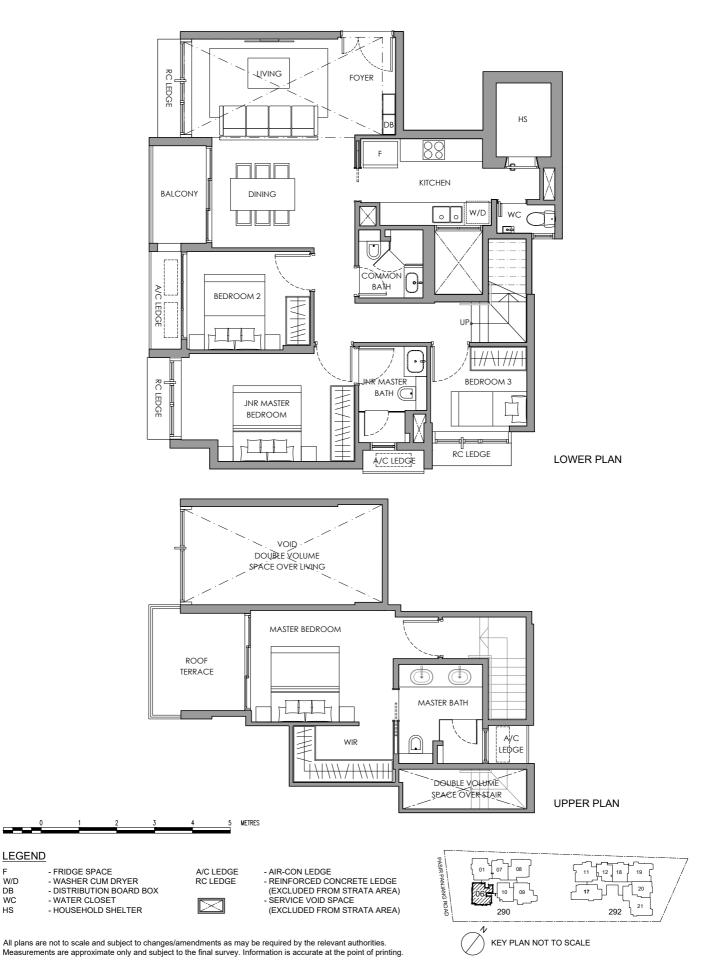

#### TYPE B1 PH

4-BEDROOM PENTHOUSE 158 sq m / 1701 sq ft #05-06

TYPE B3 PH

**4-BEDROOM PENTHOUSE** 154 sq m / 1658 sq ft #05-09

Measurements are approximate only and subject to the final survey. Information is accurate at the point of printing.