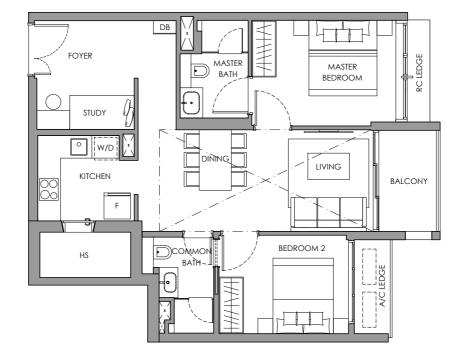

**TYPE A1** 

2-BEDROOM 69 sq m / 743 sq ft #02-05 to #05-05

All plans are not to scale and subject to changes/amendments as may be required by the relevant authorities. Measurements are approximate only and subject to the final survey. Information is accurate at the point of printing.