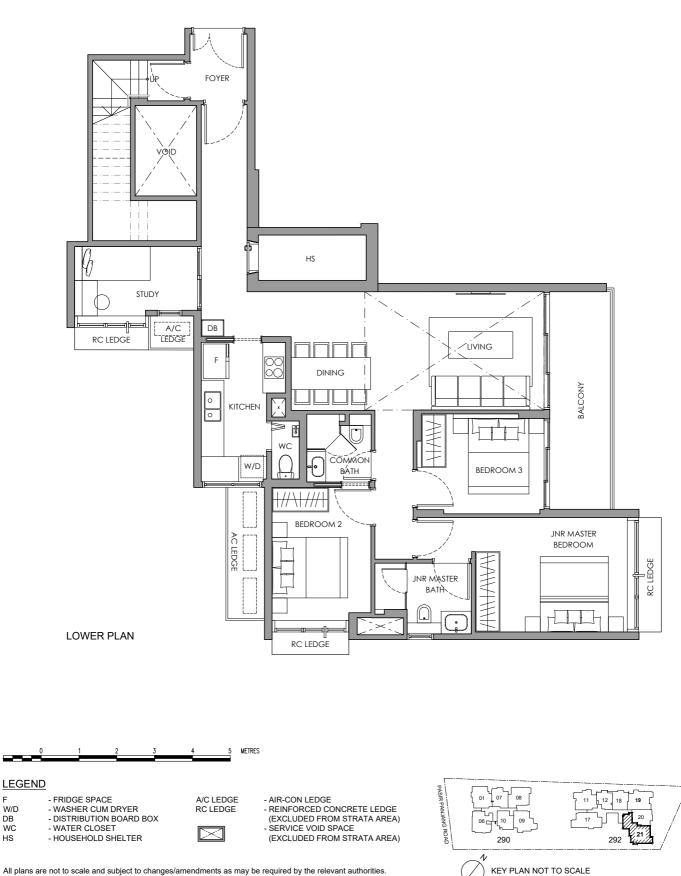

#### **TYPE B4 PH**

4-BEDROOM PENTHOUSE 165 sq m / 1776 sq ft #05-08

LOWER PLAN

**TYPE B5 PH 4-BEDROOM PENTHOUSE** 159 sq m / 1711 sq ft #05-17

LOWER PLAN

F

W/D

DB