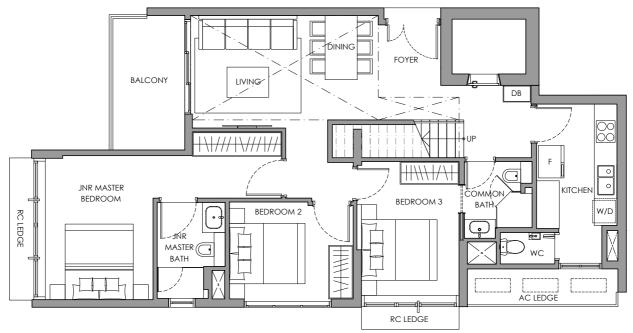

#### TYPE B7 PH

3-BEDROOM PREMIUM PENTHOUSE 134 sq m / 1442 sq ft #05-19

KEY PLAN NOT TO SCALE