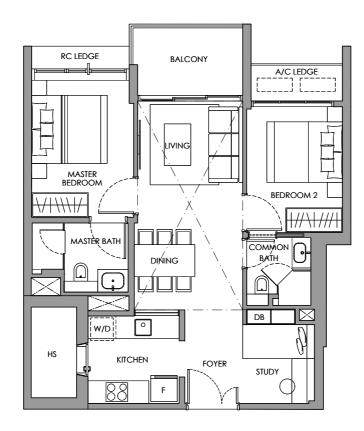

# **TYPE A3**

2-BEDROOM 69 sq m / 743 sq ft #02-12 to #04-12

All plans are not to scale and subject to changes/amendments as may be required by the relevant authorities. Measurements are approximate only and subject to the final survey. Information is accurate at the point of printing.

F

W/D

DB

WC

2-BEDROOM PREMIUM 76 sq m / 818 sq ft #03-13