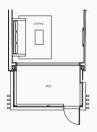

TYPE BP1 & BP1(p

TYPE BP1
62 sqm (667 sqft)

#02-04 to #25-04 #02-05\* to #25-05\*

TYPE BP1(p)
62 sqm (667 sqft)

#01-04 #01-05\* \*Mirrored unit

\*Not drawn to scale