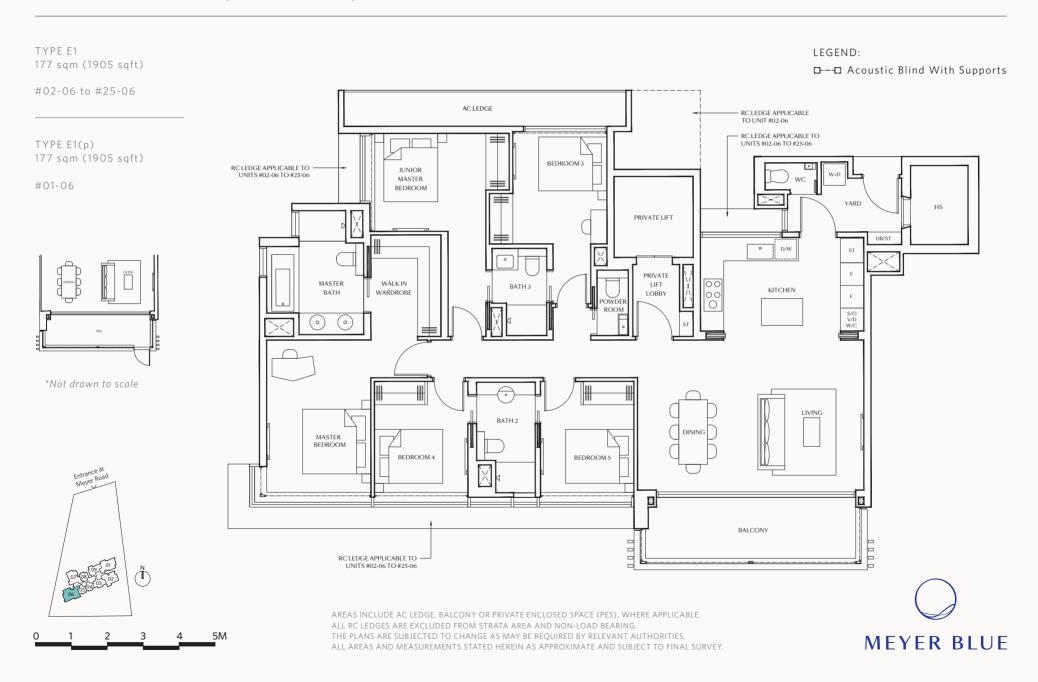

## 4-Bedroom Premium + Study (with Private Lift)

5-Bedroom Suite (with Private Lift)

TYPE E1 & E1(p)

## 5-Bedroom Suite (with Private Lift)