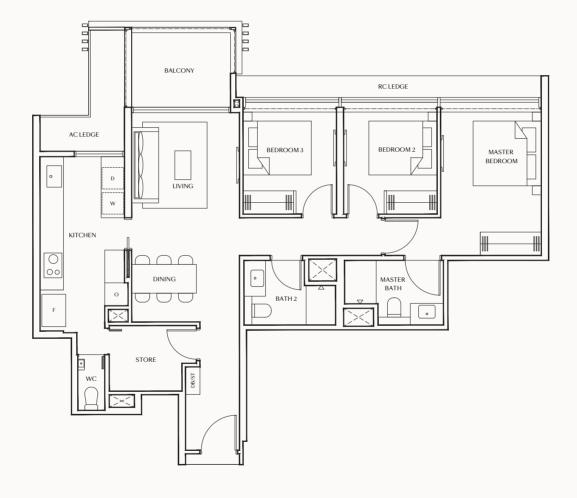

TYPE DP2 & DP2(p)

4-Bedroom Premium + Study (with Private Lift)

TYPE DPS1 & DPS1(p)

## 4-Bedroom Premium + Study (with Private Lift)

5-Bedroom Suite (with Private Lift)

TYPE E1 & E1(p)