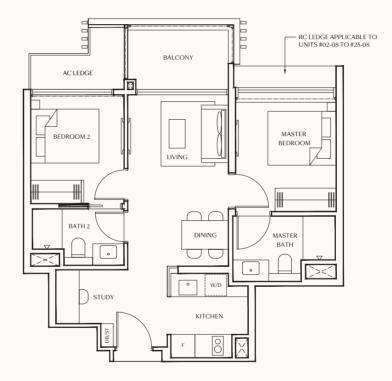

# 2-Bedroom Premium + Study

TYPE BPS1 & BPS1(p)

# 2-Bedroom Premium + Study

TYPE BPS1 66 sqm (710 sqft)

#02-08 to #25-08

TYPE BPS1(p) 66 sqm (710 sqft)

#01-08

\*Not drawn to scale

#### LEGEND:

□--- Acoustic Blind With Supports