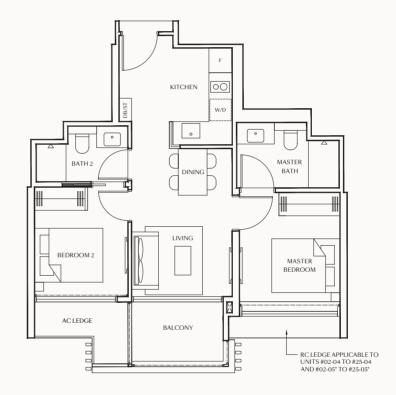

TYPE BP1 & BP1(p

TYPE BP1
62 sqm (667 sqft)

#02-04 to #25-04 #02-05\* to #25-05\*

TYPE BP1(p)
62 sqm (667 sqft)

#01-04 #01-05\* \*Mirrored unit

\*Not drawn to scale

#### LEGEND:

□---□ Acoustic Blind With Supports