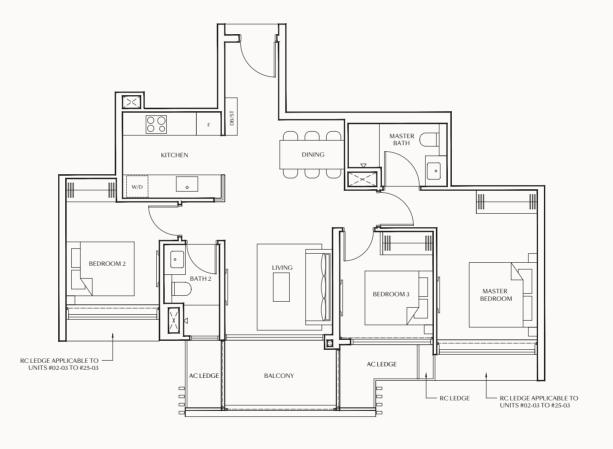

# 3-Bedroom

TYPE C1 & C1(p)

### 3-Bedroom

TYPE C1 92 sqm (990 sqft)

#02-03 to #25-03

TYPE C1(p) 92 sqm (990 sqft)

#01-03

\*Not drawn to scale

#### LEGEND:

□---□ Acoustic Blind With Supports

TYPE CP1

TYPE CP1 106 sqm (1141 sqft)

#02-09 to #25-09

LEGEND:

□---□ Acoustic Blind With Supports

TYPE DP1 & DP1(p)