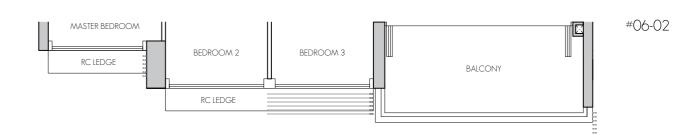

(BELOW HOB) RC LEDGE REINFORCED CONCRETI

OVEN (BELOW HOB)

RC LEDGE REINFORCED CONCRETE (EXCLUDED FROM STRATA AREA)

VOID SPACE (EXCLUDED FROM STRATA AREA)

Note:





### TYPE C2

103 sq m / 1109 sq ft #02-04 - #08-04





LEGEND: AC

C AIR-CONDITIONER ST STORE

F FRIDGE DB DISTRIBUTION BOARD WD WASHER CUM DRYER HS HOUSEHOLD SHELTER

O OVEN (BELOW HOB) RC LEDGE REINFORCED CONCRETE (EXCLUDED FROM STRATA AREA)

>><: VOID SPACE (EXCLUDED FROM STRATA AREA)

### Note:





### TYPE C3

108 sq m / 1163 sq ft #09-04 - #20-04









### TYPE C4

115 sq m / 1238 sq ft #02-02 - #08-02





AC AIR-CONDITIONER STORE FRIDGE DB DISTRIBUTION BOARD WD WASHER CUM DRYER HOUSEHOLD SHELTER

RC LEDGE REINFORCED CONCRETE (EXCLUDED FROM STRATA AREA) 0 OVEN

>> VOID SPACE (EXCLUDED FROM STRATA AREA)

















# INDULGENT FOR COMFORT

Embrace space in this **4-Bedroom** unit, suitable for lock-and-go families that enjoy living large. The choice of marble floor finishes adds a touch of luxury to the unit. The expansive space flows seamlessly from the living and dining area to the open balcony, which is wide enough to be set up as an alfresco dining spot or a hobby corner. The functional wet and dry kitchen is equipped with De Dietrich appliances.

swift morning routines and a household shelter that can be used as storage space or a multi-purpose room. The master bedroom is large enough for a king-size bed with a his-and-her wardrobe, along with a plush bathroom with premium fittings, a long vanity top and \*freestanding bathtub for the ultimate indulgence. Enjoy the ease of convenience an