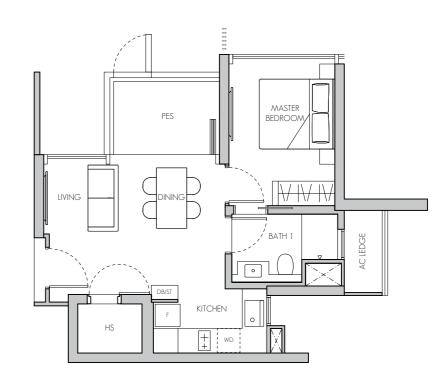

### TYPE A2(p)

55 sq m / 592 sq ft #01-06

LEGEND:

AC AIR-CONDITIONER STORE FRIDGE DB DISTRIBUTION BOARD HOUSEHOLD SHELTER WD WASHER CUM DRYER

OVEN (BELOW HOB) RC LEDGE REINFORCED CONCRETE (EXCLUDED FROM STRATA AREA) 0 >><: VOID SPACE (EXCLUDED FROM STRATA AREA) PRIVATE ENCLOSED SPACE

Area includes air-con (AC) ledge, balcony and private enclosed space (PES) where applicable. The plans are subject to change as may be required or approved by the relevant authorities. All areas and measurements stated or depicted herein are approximate only and are subject to final survey. Please refer to key plan for orientation.