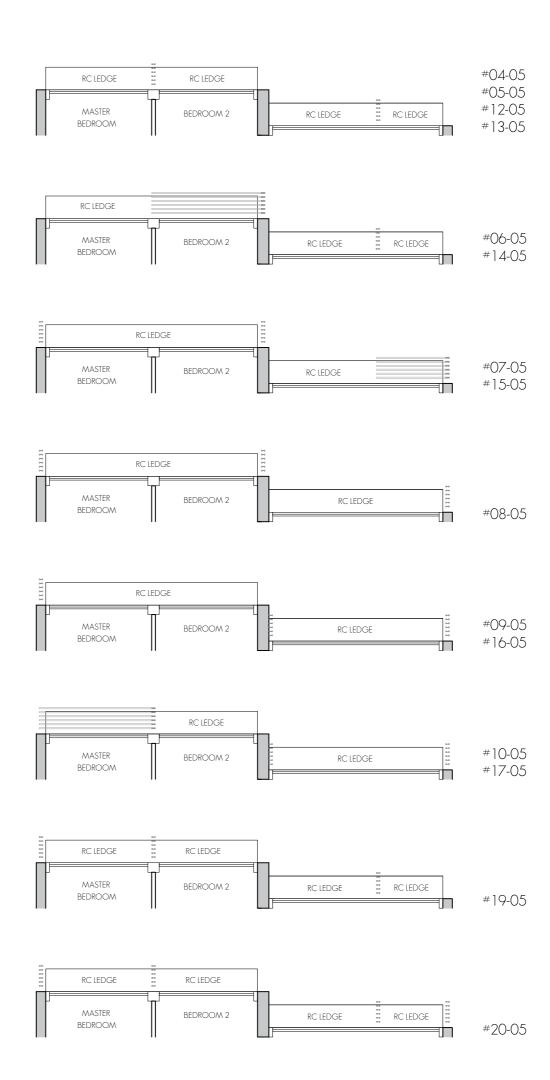

STRATA AREA) 0 OVEN (BELOW HOB)

>> VOID SPACE (EXCLUDED FROM STRATA AREA) PES PRIVATE ENCLOSED SPACE

Area includes air-con (AC) ledge, balcony and private enclosed space (PES) where applicable. The plans are subject to change as may be required or approved by the relevant authorities. All areas and measurements stated or depicted herein are approximate only and are subject to final survey. Please refer to key plan for orientation.





LEGEND: AC

AIR-CONDITIONER STORE FRIDGE DB DISTRIBUTION BOARD WASHER CUM DRYER HOUSEHOLD SHELTER WD

OVEN (BELOW HOB) RC LEDGE REINFORCED CONCRETE (EXCLUDED FROM STRATA AREA) 0 >><: VOID SPACE (EXCLUDED FROM STRATA AREA) PRIVATE ENCLOSED SPACE



### TYPE B1

58 sq m / 624 sq ft #13-06 - #20-06







### TYPE B2

68 sq m / 732 sq ft #02-05 - #20-05







### TYPE B3

68 sq m / 732 sq ft #02-08 - #20-08













# PRACTICAL FOR GROWTH

The **3-Bedroom** units are thoughtfully designed with purposeful layouts that cater to all families. The vast sense of space flows through the living and dining areas and towards the balcony, the perfect places for family gatherings and entertainment. The kitchen features ample countertop space, premium

Additional storage space is provided by the household shelter. The master bedroom includes a king-size bed, with a master bathroom designed with premium fittings and a \*side cabinet with a full-length mirror or a \*long vanity top. Selected units come with the convenience of an \*exclusive private lift lobby with direct access to the unit.

<sup>\*</sup> For selected unit types on

### TYPE C1(p)

95