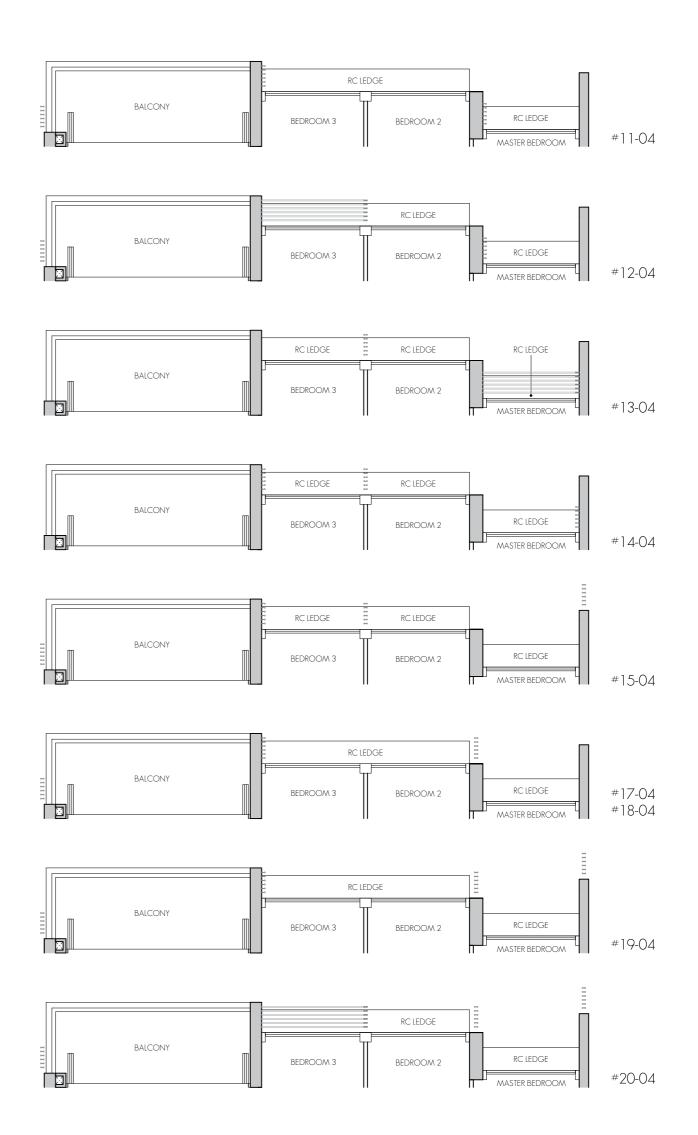

UDED FROM STRATA AREA) >><: VOID SPACE (EXCLUDED FROM STRATA AREA) PRIVATE ENCLOSED SPACE



### TYPE C1

93 sq m / 1001 sq ft #02-01 - #20-01







LEGEND:

AC AIR-CONDITIONER ST STORE
F FRIDGE DB DISTRIBUTION BOARD

WD WASHER CUM DRYER HS HOUSEHOLD SHELTER
O OVEN (BELOW HOB) RC LEDGE REINFORCED CONCRETI

OVEN (BELOW HOB)

RC LEDGE REINFORCED CONCRETE (EXCLUDED FROM STRATA AREA)

VOID SPACE (EXCLUDED FROM STRATA AREA)

Note:





### TYPE C2

103 sq m / 1109 sq ft #02-04 - #08-04





LEGEND: AC

C AIR-CONDITIONER ST STORE

F FRIDGE DB DISTRIBUTION BOARD WD WASHER CUM DRYER HS HOUSEHOLD SHELTER

O OVEN (BELOW HOB) RC LEDGE REINFORCED CONCRETE (EXCLUDED FROM STRATA AREA)

>><: VOID SPACE (EXCLUDED FROM STRATA AREA)

### Note:





### TYPE C3

108 sq m / 1163 sq ft #09-04 - #20-04









### TYPE C4

115 sq m / 1238 sq ft #02-02 - #08-02





AC AIR-CONDITIONER STORE FRIDGE DB DISTRIBUTION BOARD WD WASHER CUM DRYER HOUSEHOLD SHELTER

RC LEDGE REINFORCED CONCRETE (EXCLUDED FROM STRATA AREA) 0 OVEN

>> VOID SPACE (EXCLUDED FROM STRATA AREA)

















# INDULGENT FOR COMFORT

Embrace space in this **4-Bedroom** unit, suitable for lock-and-go families that enjoy living large. The choice of marble floor finishes adds a touch of luxury to the unit. The expansive space flows seamlessly from the living and dining area to the open balcony, which is wide enough to be set up as an alfresco dining spot or a hobby corner. The functional wet and dry kitchen is equipped with De Dietrich appliances.

swift morning routines and a household shelter that can be used as storage space