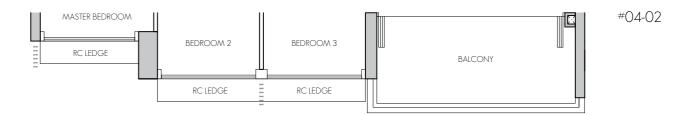

### TYPE C1

93 sq m / 1001 sq ft #02-01 - #20-01

LEGEND:

AC AIR-CONDITIONER ST STORE
F FRIDGE DB DISTRIBUTION BOARD

WD WASHER CUM DRYER HS HOUSEHOLD SHELTER
O OVEN (BELOW HOB) RC LEDGE REINFORCED CONCRETI