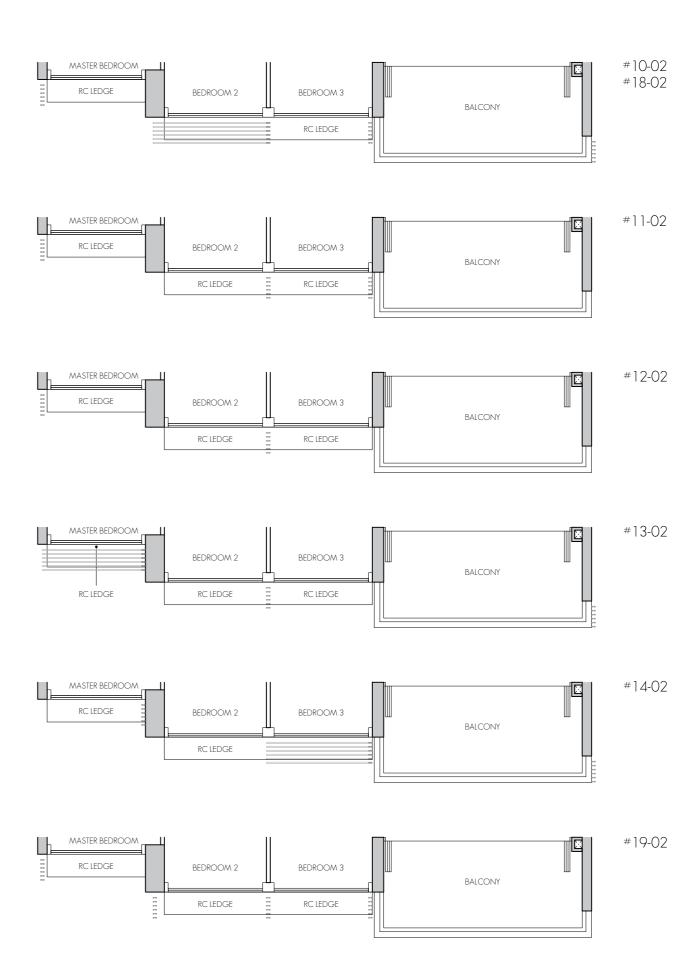

### TYPE D1

126 sq m / 1356 sq ft #09-02 - #19-02

### TYPE D2

148 sq m / 1593 sq ft #02-03 - #19-03

03 04 05 + 06

02 01 08 07

BLK 6

BLK 8

N KEY PLAN (not to scale)

Area includes air-con (AC) ledge, balcony and private enclosed space (PES) where applicable. The plans are subject to change as may be required or approved by the relevant authorities. All areas and measurements stated or depicted herein are approximate only and are subject to final survey. Please refer to key plan for orientation.