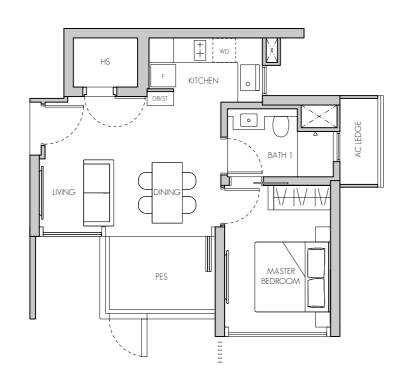

TYPE A1(p)

55 sq m / 592 sq ft #01-07

LEGEND:

AC AIR-CONDITIONER STORE FRIDGE DISTRIBUTION BOARD WASHER CUM DRYER HOUSEHOLD SHELTER WD

OVEN (BELOW HOB) RC LEDGE REINFORCED CONCRETE (EXCLUDED FROM STRATA AREA) 0 >><: VOID SPACE (EXCLUDED FROM STRATA AREA) PES PRIVATE ENCLOSED SPACE

Area includes air-con (AC) ledge, balcony and private enclosed space (PES) where applicable. The plans are subject to change as may be required or approved by the relevant authorities. All areas and measurements stated or depicted herein are approximate only and are subject to final survey. Please refer to key plan for orientation.