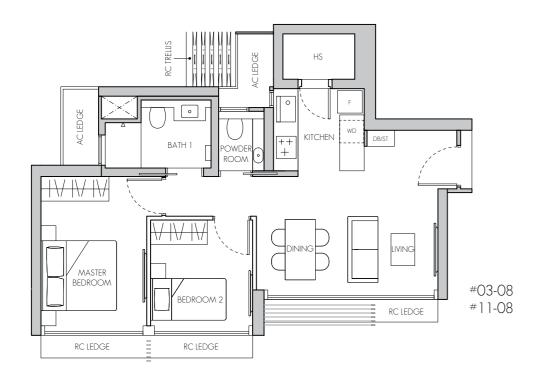

### TYPE B3(p)

77 sq m / 829 sq ft #01-08

LEGEND:

AC AIR-CONDITIONER STORE FRIDGE DB DISTRIBUTION BOARD

HOUSEHOLD SHELTER WD WASHER CUM DRYER RC LEDGE REINFORCED CONCRETE (EXCLUDED FROM STRATA AREA) 0 OVEN (BELOW HOB)