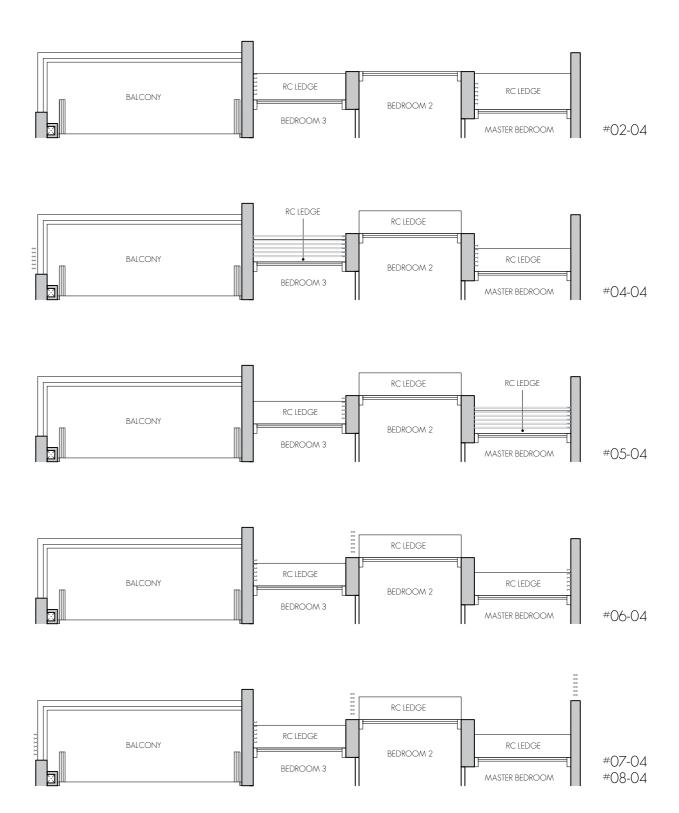

### TYPE C2

103 sq m / 1109 sq ft #02-04 - #08-04

LEGEND: AC

C AIR-CONDITIONER ST STORE

F FRIDGE DB DISTRIBUTION BOARD WD WASHER CUM DRYER HS HOUSEHOLD SHELTER

O OVEN (BELOW HOB) RC LEDGE REINFORCED CONCRETE (EXCLUDED FROM STRATA AREA)

### TYPE C3

108 sq m / 1163 sq ft #09-04 - #20-04