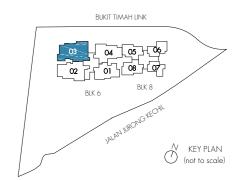

### TYPE D2

148 sq m / 1593 sq ft #02-03 - #19-03

03 04 05 + 06

02 01 08 07

BLK 6

BLK 8

N KEY PLAN (not to scale)

Area includes air-con (AC) ledge, balcony and private enclosed space (PES) where applicable. The plans are subject to change as may be required or approved by the relevant authorities. All areas and measurements stated or depicted herein are approximate only and are subject to final survey. Please refer to key plan for orientation.