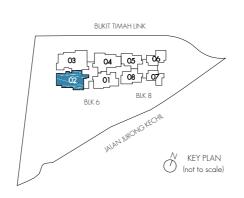

### TYPE C2

103 sq m / 1109 sq ft #02-04 - #08-04

LEGEND: AC

C AIR-CONDITIONER ST STORE

F FRIDGE DB DISTRIBUTION BOARD WD WASHER CUM DRYER HS HOUSEHOLD SHELTER

O OVEN (BELOW HOB) RC LEDGE REINFORCED CONCRETE (EXCLUDED FROM STRATA AREA)