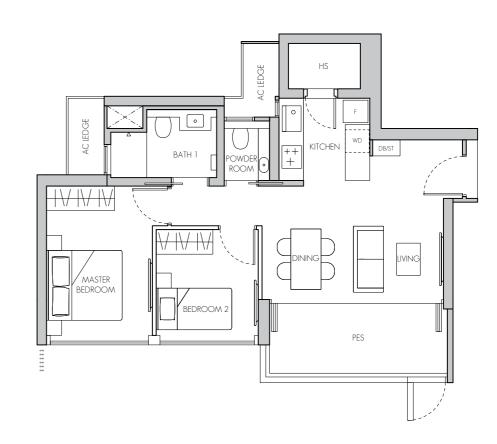

# UNIQUE IN INDIVIDUALITY

Perfect for young couples or co-living arrangements, the functional **2-Bedroom** unit feels warm and welcoming without compromising your privacy and the quality of both shared and private spaces. Natural light and ventilation envelope the spacious living and dining area. The seamless kitchen features premium Bosch appliances and a Samsung fridge.

the morning rush or impress guests with the addition of a \*powder room. The master bedroom accommodates a king-size bed and features a bathroom equipped with premium fittings, as well as a side cabinet