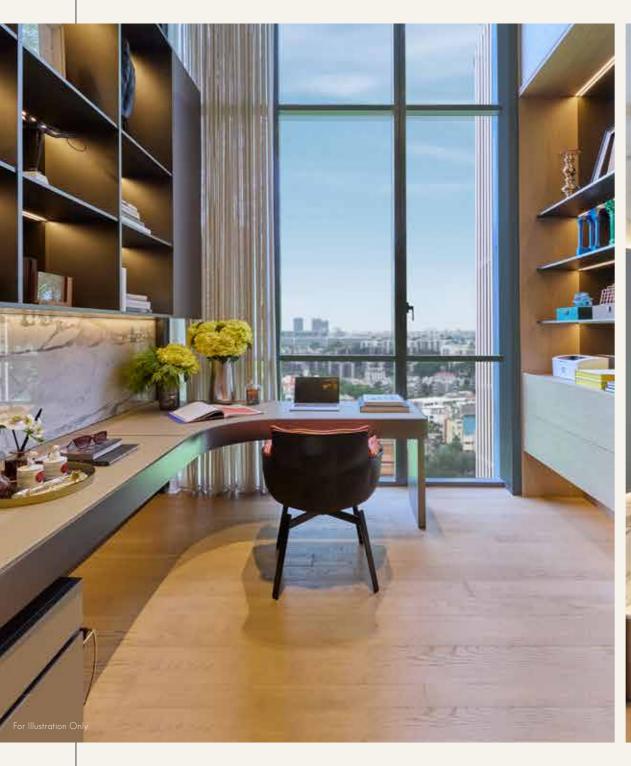

# INDULGENT FOR COMFORT

Embrace space in this **4-Bedroom** unit, suitable for lock-and-go families that enjoy living large. The choice of marble floor finishes adds a touch of luxury to the unit. The expansive space flows seamlessly from the living and dining area to the open balcony, which is wide enough to be set up as an alfresco dining spot or a hobby corner. The functional wet and dry kitchen is equipped with De Dietrich appliances.

swift morning routines and a household shelter that can be used as storage space or a multi-purpose room. The master bedroom is large enough for a king-size bed with a his-and-her wardrobe, along with a plush bathroom with premium fittings, a long vanity top and \*freestanding bathtub for the ultimate indulgence. Enjoy the ease of convenience and accessibility with an exclusive private lift lobby.

Additional features include a \*powder room for

<sup>\*</sup> For selected unit types only