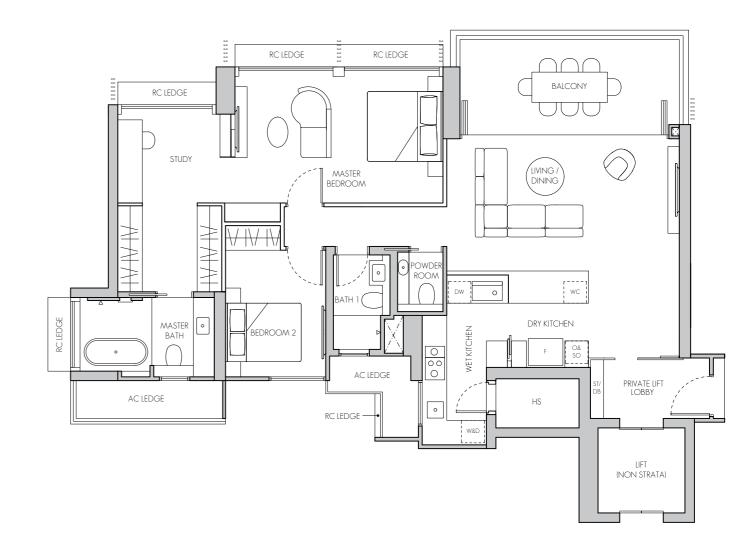

# THE PENTHOUSE

Designed for the discerning eye, **the penthouse** unit captivates with its high ceilings, exquisite marble flooring, and grand interior that allows one to personalise with their own unique aesthetic. Enjoy seamless convenience via an exclusive private lift lobby with direct access to the unit. Equipped with a full range of De Dietrich appliances.

Impress with a \*powder room and indulge in a \*master bedroom that can be lavishly furnished with a king-size bed, cosy living space, and a study area. Luxuriate in style with a full-height his-and-her wardrobe, and an opulent master bathroom infused with premium marble finishes, fittings, and a luxurious \*freestanding bathtub.

### TYPE PH1

126 sq m / 1356 sq ft #20-02