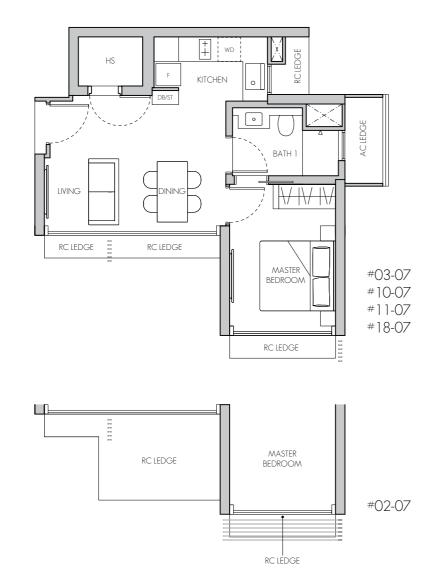

### TYPE A1

48 sq m / 517 sq ft #02-07 - #20-07

Note:

### TYPE A2

48 sq m / 517 sq ft #02-06 - #12-06