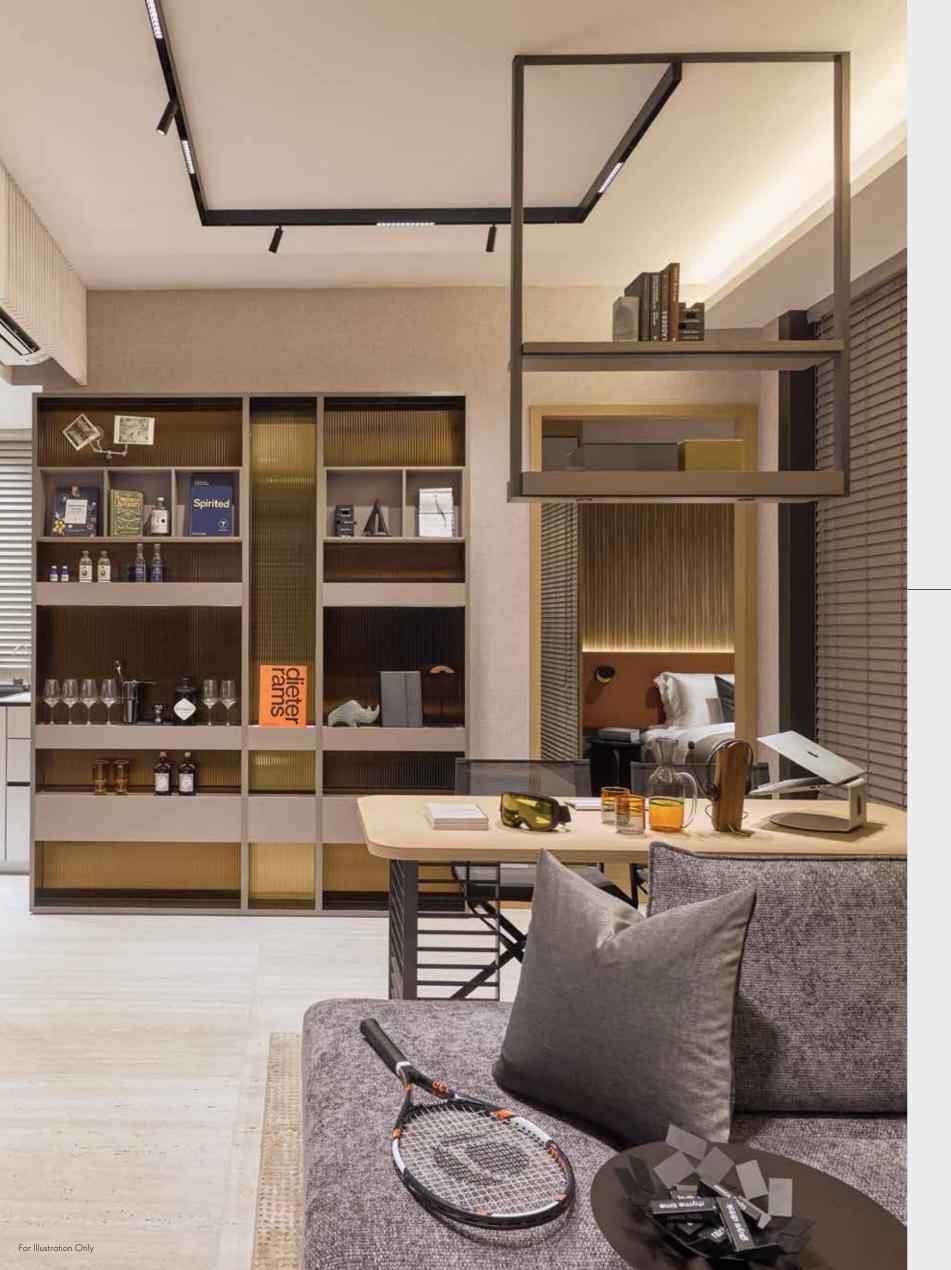

# SOLELY PERSONAL

Ideal for individuals seeking a space tailored to their lifestyle and interests, the 1-Bedroom unit offers expansive living spaces with a dual-purpose dining area for both work and leisure. Enjoy natural ventilation and efficient space optimisation that includes a household shelter to be used for storage or as a space for hobbies.

The kitchen is equipped with premium Bosch appliances and a Samsung fridge. Your own personal oasis, the spacious master bedroom accommodates a king-size bed, a wardrobe with a side cabinet with a full-length mirror, and a bathroom adorned with luxurious fittings for the ultimate indulgence.