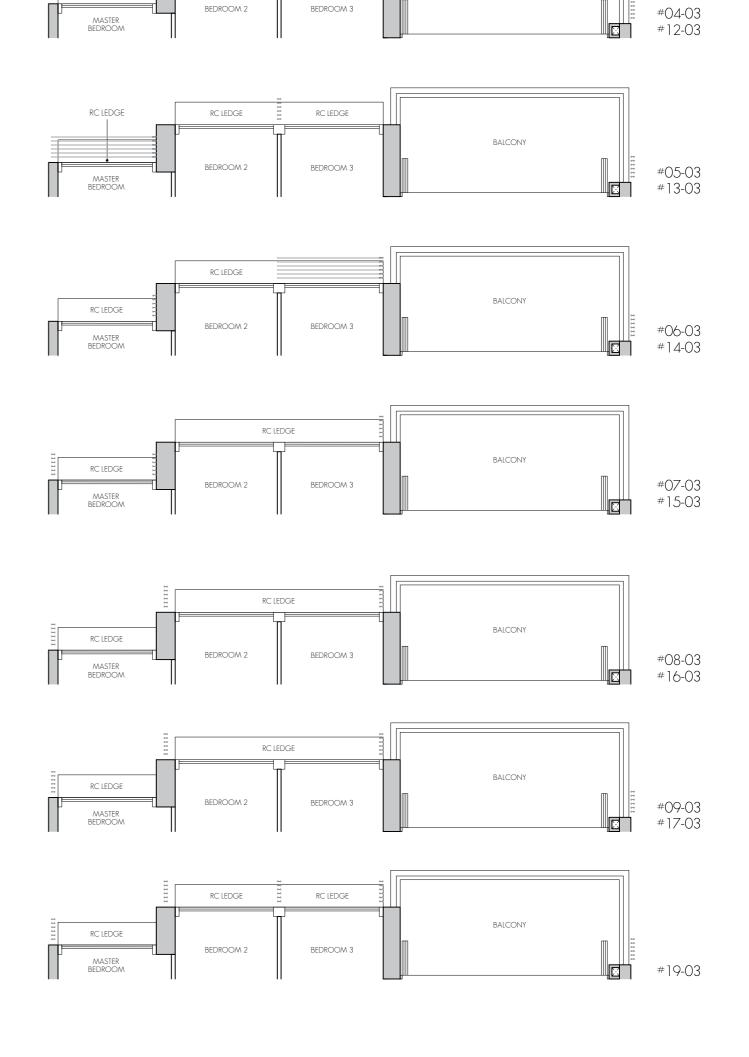

### TYPE D2

148 sq m / 1593 sq ft #02-03 - #19-03

03 04 05 + 06

02 01 08 07

BLK 6

BLK 8

N KEY PLAN (not to scale)

Area includes air-con (AC) ledge, balcony and private enclosed space (PES) where applicable. The plans are subject to change as may be required or approved by the relevant authorities. All areas and measurements stated or depicted herein are approximate only and are subject to final survey. Please refer to key plan for orientation.