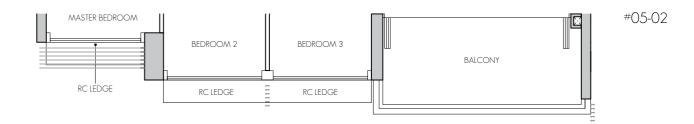

### TYPE C2

103 sq m / 1109 sq ft #02-04 - #08-04

LEGEND: AC

C AIR-CONDITIONER ST STORE

F FRIDGE DB DISTRIBUTION BOARD WD WASHER CUM DRYER HS HOUSEHOLD SHELTER

O OVEN (BELOW HOB) RC LEDGE REINFORCED CONCRETE (EXCLUDED FROM STRATA AREA)