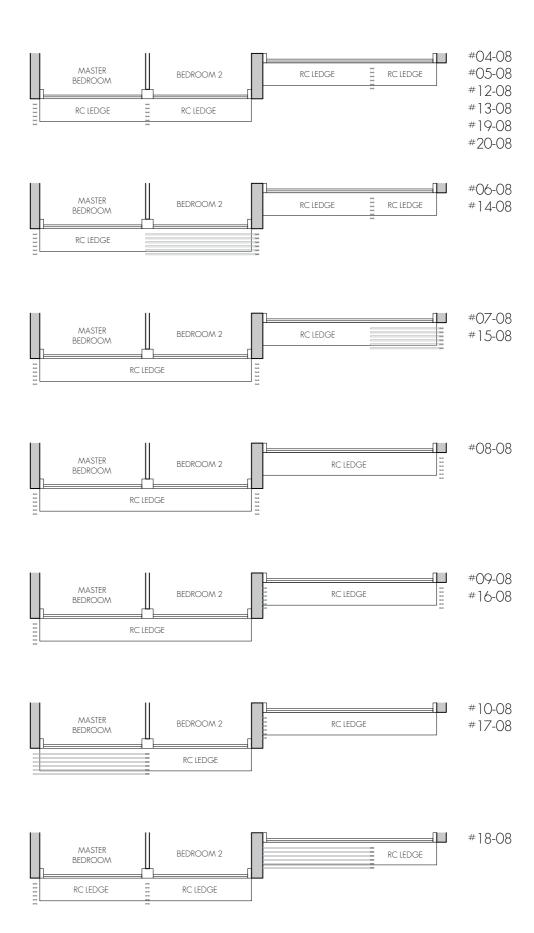

ROM STRATA AREA) PES PRIVATE ENCLOSED SPACE

Area includes air-con (AC) ledge, balcony and private enclosed space (PES) where applicable. The plans are subject to change as may be required or approved by the relevant authorities. All areas and measurements stated or depicted herein are approximate only and are subject to final survey. Please refer to key plan for orientation.





LEGEND: AC

AIR-CONDITIONER STORE FRIDGE DB DISTRIBUTION BOARD WASHER CUM DRYER HOUSEHOLD SHELTER WD

OVEN (BELOW HOB) RC LEDGE REINFORCED CONCRETE (EXCLUDED FROM STRATA AREA) 0 >><: VOID SPACE (EXCLUDED FROM STRATA AREA) PRIVATE ENCLOSED SPACE



### TYPE B1

58 sq m / 624 sq ft #13-06 - #20-06







### TYPE B2

68 sq m / 732 sq ft #02-05 - #20-05







### TYPE B3

68 sq m / 732 sq ft #02-08 - #20-08













# PRACTICAL FOR GROWTH

The **3-Bedroom** units are thoughtfully designed with purposeful layouts that cater to all families. The vast sense of space flows through the living and dining areas and towards the balcony, the perfect places for family gatherings and entertainment. The kitchen features ample countertop space, premium

Additional storage space is provided by the household shelter. The master bedroom includes a king-size bed, with a master bathroom designed with premium fittings and a \*side cabinet with a full-length mirror or a \*long vanity top. Selected units come with the convenience of an \*exclusive private lift lobby with direct access to the unit.

<sup>\*</sup> For selected unit types on

### TYPE C1(p)

95 sq m / 1023 sq ft #01-01



LEGEND:

AC AIR-CONDITIONER

S