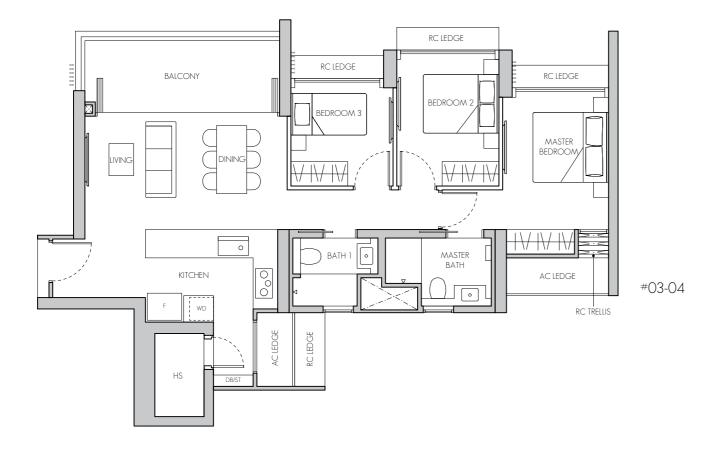

### TYPE C2

103 sq m / 1109 sq ft #02-04 - #08-04

LEGEND: AC

C AIR-CONDITIONER ST STORE

F FRIDGE DB DISTRIBUTION BOARD WD WASHER CUM DRYER HS HOUSEHOLD SHELTER

O OVEN (BELOW HOB) RC LEDGE REINFORCED CONCRETE (EXCLUDED FROM STRATA AREA)