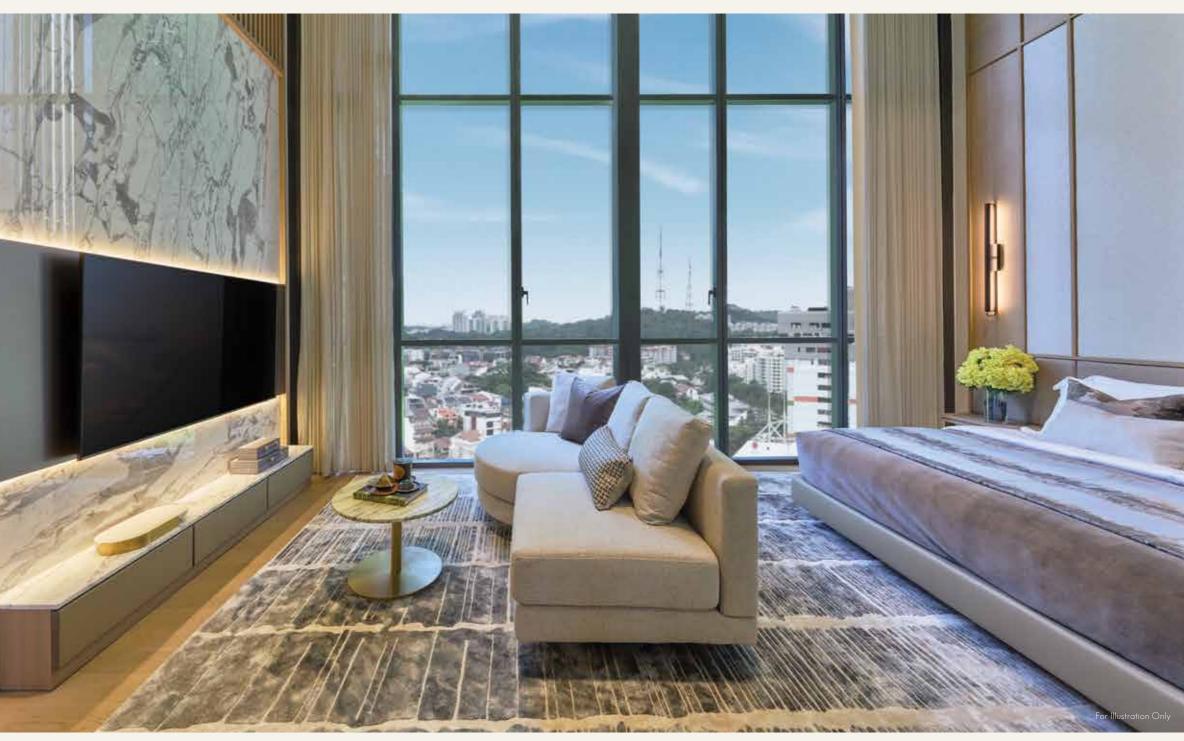

# THE PENTHOUSE

Designed for the discerning eye, **the penthouse** unit captivates with its high ceilings, exquisite marble flooring, and grand interior that allows one to personalise with their own unique aesthetic. Enjoy seamless convenience via an exclusive private lift lobby with direct access to the unit. Equipped with a full range of De Dietrich appliances.

Impress with a \*powder room and indulge in a \*master bedroom that can be lavishly furnished with a king-size bed, cosy living space, and a study area. Luxuriate in style with a full-height his-and-her wardrobe, and an opulent master bathroom infused with premium marble finishes, fittings, and a luxurious \*freestanding bathtub.