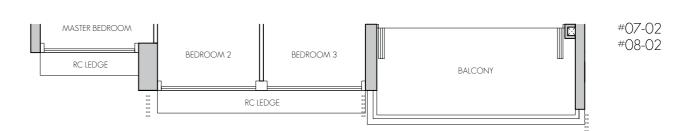

### TYPE C4

115 sq m / 1238 sq ft #02-02 - #08-02

AC AIR-CONDITIONER STORE FRIDGE DB DISTRIBUTION BOARD WD WASHER CUM DRYER HOUSEHOLD SHELTER

RC LEDGE REINFORCED CONCRETE (EXCLUDED FROM STRATA AREA) 0 OVEN