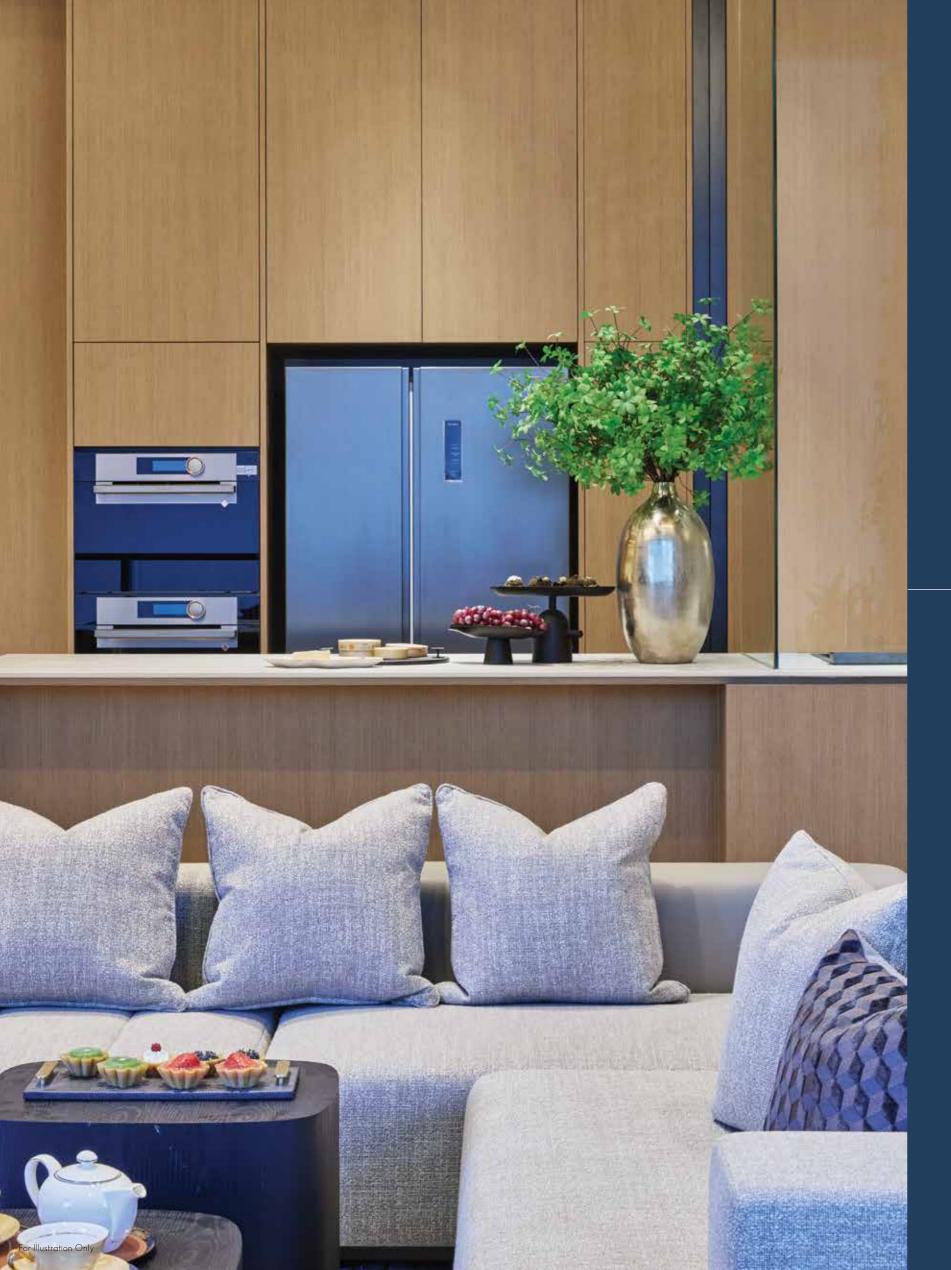

# INDULGENT FOR COMFORT

Embrace space in this **4-Bedroom** unit, suitable for lock-and-go families that enjoy living large. The choice of marble floor finishes adds a touch of luxury to the unit. The expansive space flows seamlessly from the living and dining area to the open balcony, which is wide enough to be set up as an alfresco dining spot or a hobby corner. The functional wet and dry kitchen is equipped with De Dietrich appliances.

swift morning routines and a household shelter that can be used as storage space or a multi-purpose room. The master bedroom is large enough for a king-size bed with a his-and-her wardrobe, along with a plush bathroom with premium fittings, a long vanity top and \*freestanding bathtub for the ultimate indulgence. Enjoy the ease of convenience and accessibility with an exclusive private lift lobby.

Additional features include a \*powder room for

<sup>\*</sup> For selected unit types only