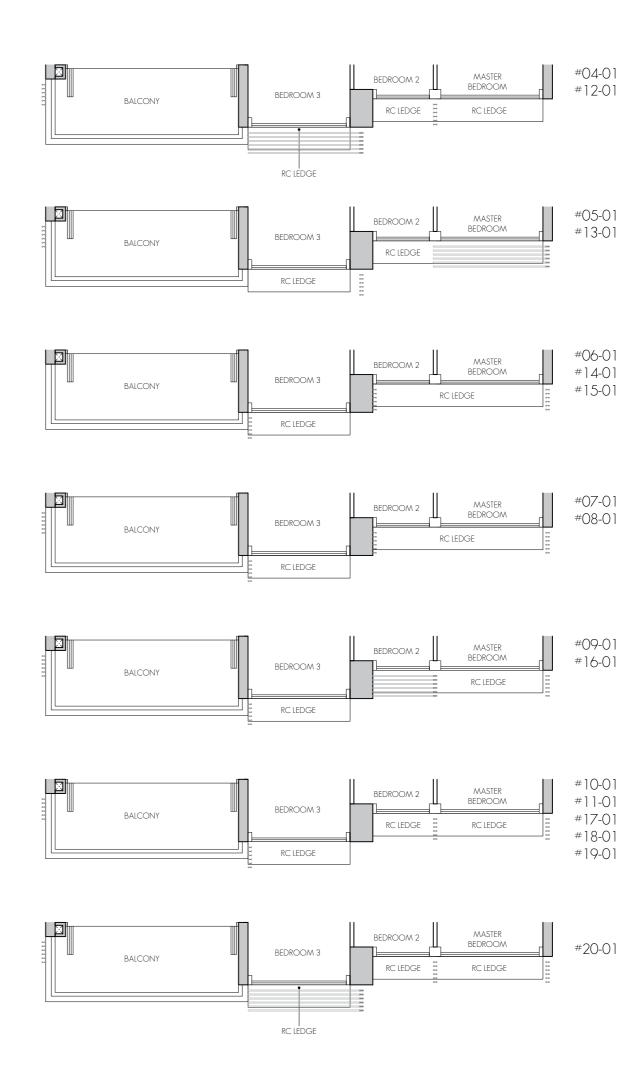

# PRACTICAL FOR GROWTH

The **3-Bedroom** units are thoughtfully designed with purposeful layouts that cater to all families. The vast sense of space flows through the living and dining areas and towards the balcony, the perfect places for family gatherings and entertainment. The kitchen features ample countertop space, premium

Additional storage space is provided by the household shelter. The master bedroom includes a king-size bed, with a master bathroom designed with premium fittings and a \*side cabinet with a full-length mirror or a \*long vanity top. Selected units come with the convenience of an \*exclusive private lift lobby with direct access to the unit.

## 3-BEDROOM