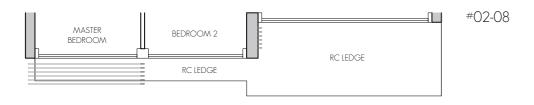

ED FROM STRATA AREA) PES PRIVATE ENCLOSED SPACE

Area includes air-con (AC) ledge, balcony and private enclosed space (PES) where applicable. The plans are subject to change as may be required or approved by the relevant authorities. All areas and measurements stated or depicted herein are approximate only and are subject to final survey. Please refer to key plan for orientation.





LEGEND: AC

AIR-CONDITIONER STORE FRIDGE DB DISTRIBUTION BOARD WASHER CUM DRYER HOUSEHOLD SHELTER WD

OVEN (BELOW HOB) RC LEDGE REINFORCED CONCRETE (EXCLUDED FROM STRATA AREA) 0 >><: VOID SPACE (EXCLUDED FROM STRATA AREA) PRIVATE ENCLOSED SPACE



### TYPE B1

58 sq m / 624 sq ft #13-06 - #20-06







### TYPE B2

68 sq m / 732 sq ft #02-05 - #20-05







### TYPE B3

68 sq m / 732 sq ft #02-08 - #20-08













# PRACTICAL FOR GROWTH

The **3-Bedroom** units are thoughtfully designed with purposeful layouts that cater to all families. The vast sense of space flows through the living and dining areas and towards the balcony, the perfect places for family gatherings and entertainment. The kitchen features ample countertop space, premium

Additional storage space is provided by the household shelter. The master bedroom includes a king-size bed, with a master bathroom designed with premium fittings and a \*side cabinet with a full-length mirror or a \*long vanity top. Selected units come with the convenience of an \*exclusive private lift lobby with direct access to the unit.

<sup>\*</sup> For selected unit types on

### TYPE C1(p)

95 sq m / 1023 sq ft #01-01



LEGEND:

AC AIR-CONDITIONE