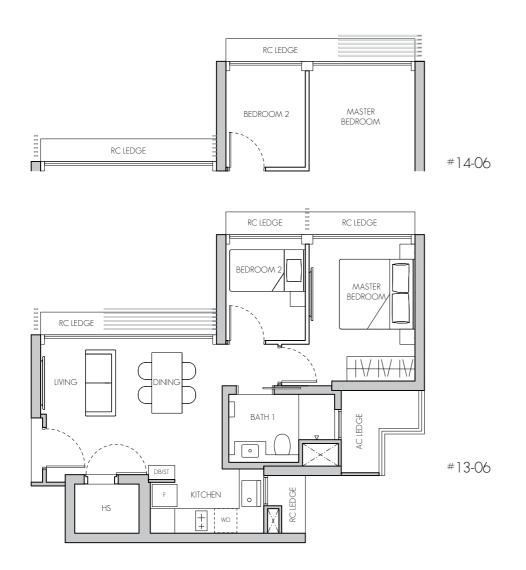

ASHER CUM DRYER RC LEDGE REINFORCED CONCRETE (EXCLUDED FROM STRATA AREA) 0 OVEN (BELOW HOB)

>> VOID SPACE (EXCLUDED FROM STRATA AREA) PES PRIVATE ENCLOSED SPACE

Area includes air-con (AC) ledge, balcony and private enclosed space (PES) where applicable. The plans are subject to change as may be required or approved by the relevant authorities. All areas and measurements stated or depicted herein are approximate only and are subject to final survey. Please refer to key plan for orientation.





LEGEND: AC

AIR-CONDITIONER STORE FRIDGE DB DISTRIBUTION BOARD WASHER CUM DRYER HOUSEHOLD SHELTER WD

OVEN (BELOW HOB) RC LEDGE REINFORCED CONCRETE (EXCLUDED FROM STRATA AREA) 0 >><: VOID SPACE (EXCLUDED FROM STRATA AREA) PRIVATE ENCLOSED SPACE



### TYPE B1

58 sq m / 624 sq ft #13-06 - #20-06







### TYPE B2

68 sq m / 732 sq ft #02-05 - #20-05







### TYPE B3

68 sq m / 732 sq ft #02-08 - #20-08













# PRACTICAL FOR GROWTH

The **3-Bedroom** units are thoughtfully designed with purposeful layouts that cater to all families. The vast sense of space flows through the living and dining areas and towards the balcony, the perfect places for family gatherings and entertainment. The kitchen features ample countertop space, premium

Additional storage space is provided by the household shelter. The master bedroom includes a king-size bed, with a master bathroom designed with premium fittings and a \*side cabinet with a full-length mirror or a \*long vanity top. Selected units come with the convenience of an \*exclusive private lift lobby with direct access to the unit.

<