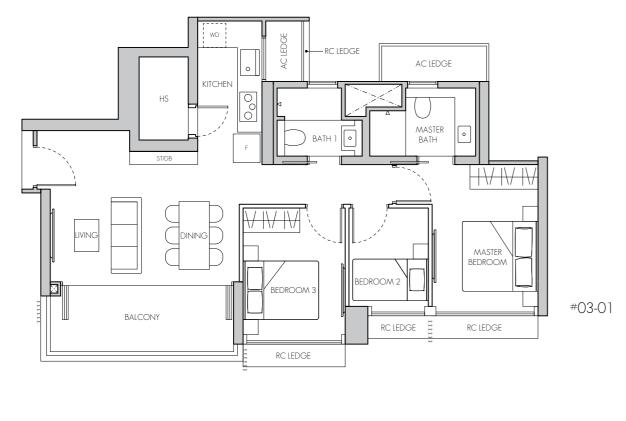

# PRACTICAL FOR GROWTH

The **3-Bedroom** units are thoughtfully designed with purposeful layouts that cater to all families. The vast sense of space flows through the living and dining areas and towards the balcony, the perfect places for family gatherings and entertainment. The kitchen features ample countertop space, premium

Additional storage space is provided by the household shelter. The master bedroom includes a king-size bed, with a master bathroom designed with premium fittings and a \*side cabinet with a full-length mirror or a \*long vanity top. Selected units come with the convenience of an \*exclusive private lift lobby with direct access to the unit.

## 3-BEDROOM