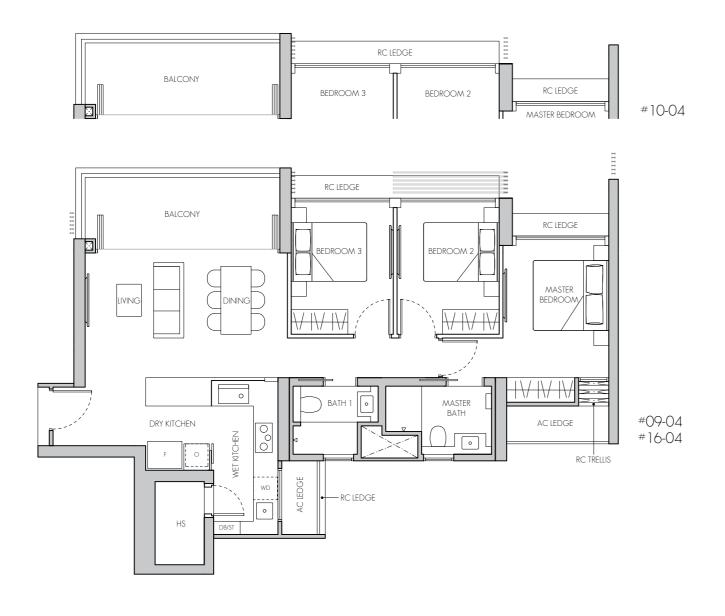

(EXCLUDED FROM STRATA AREA) >><: VOID SPACE (EXCLUDED FROM STRATA AREA) PRIVATE ENCLOSED SPACE



### TYPE C1

93 sq m / 1001 sq ft #02-01 - #20-01







LEGEND:

AC AIR-CONDITIONER ST STORE
F FRIDGE DB DISTRIBUTION BOARD

WD WASHER CUM DRYER HS HOUSEHOLD SHELTER
O OVEN (BELOW HOB) RC LEDGE REINFORCED CONCRETI

OVEN (BELOW HOB)

RC LEDGE REINFORCED CONCRETE (EXCLUDED FROM STRATA AREA)

VOID SPACE (EXCLUDED FROM STRATA AREA)

Note:





### TYPE C2

103 sq m / 1109 sq ft #02-04 - #08-04





LEGEND: AC

C AIR-CONDITIONER ST STORE

F FRIDGE DB DISTRIBUTION BOARD WD WASHER CUM DRYER HS HOUSEHOLD SHELTER

O OVEN (BELOW HOB) RC LEDGE REINFORCED CONCRETE (EXCLUDED FROM STRATA AREA)

>><: VOID SPACE (EXCLUDED FROM STRATA AREA)

### Note:





### TYPE C3

108 sq m / 1163 sq ft #09-04 - #20-04









### TYPE C4

115 sq m / 1238 sq ft #02-02 - #08-02





AC AIR-CONDITIONER STORE FRIDGE DB DISTRIBUTION BOARD WD WASHER CUM DRYER HOUSEHOLD SHELTER

RC LEDGE REINFORCED CONCRETE (EXCLUDED FROM STRATA AREA) 0 OVEN

>> VOID SPACE (EXCLUDED FROM STRATA AREA)

















# INDULGENT FOR COMFORT

Embrace space in this **4-Bedroom** unit, suitable for lock-and-go families that enjoy living large. The choice of marble floor finishes adds a touch of luxury to the unit. The expansive space flows seamlessly from the living and dining area to the open balcony, which is wide enough to be set up as an alfresco dining spot or a hobby corner. The functional wet and dry kitchen is equipped with De Dietrich appliances.

swift morning routines and a household shelter that can be used as storage