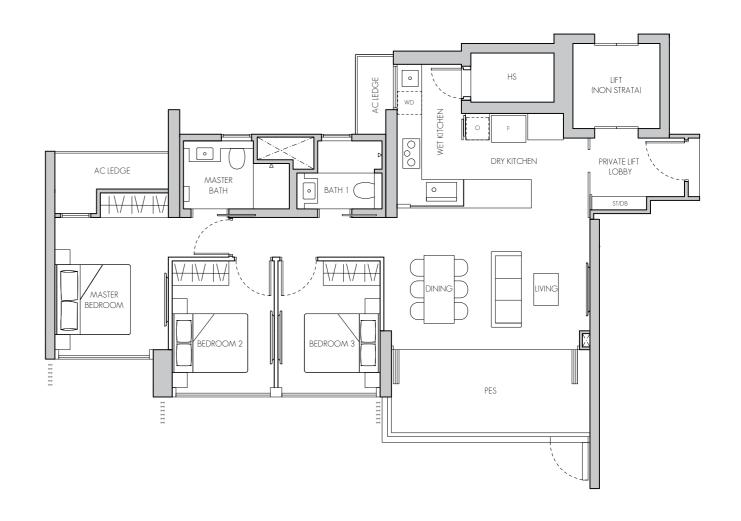

# PRACTICAL FOR GROWTH

The **3-Bedroom** units are thoughtfully designed with purposeful layouts that cater to all families. The vast sense of space flows through the living and dining areas and towards the balcony, the perfect places for family gatherings and entertainment. The kitchen features ample countertop space, premium

Additional storage space is provided by the household shelter. The master bedroom includes a king-size bed, with a master bathroom designed with premium fittings and a \*side cabinet with a full-length mirror or a \*long vanity top. Selected units come with the convenience of an \*exclusive private lift lobby with direct access to the unit.

## 3-BEDROOM