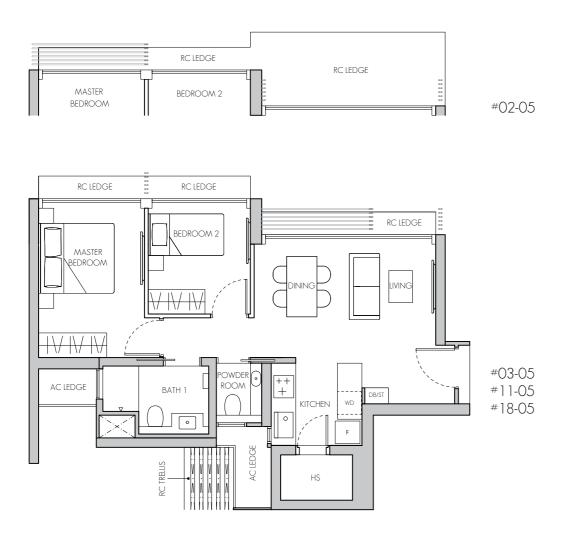

ROM STRATA AREA) 0 OVEN (BELOW HOB)

>> VOID SPACE (EXCLUDED FROM STRATA AREA) PES PRIVATE ENCLOSED SPACE

Area includes air-con (AC) ledge, balcony and private enclosed space (PES) where applicable. The plans are subject to change as may be required or approved by the relevant authorities. All areas and measurements stated or depicted herein are approximate only and are subject to final survey. Please refer to key plan for orientation.





LEGEND: AC

AIR-CONDITIONER STORE FRIDGE DB DISTRIBUTION BOARD WASHER CUM DRYER HOUSEHOLD SHELTER WD

OVEN (BELOW HOB) RC LEDGE REINFORCED CONCRETE (EXCLUDED FROM STRATA AREA) 0 >><: VOID SPACE (EXCLUDED FROM STRATA AREA) PRIVATE ENCLOSED SPACE



### TYPE B1

58 sq m / 624 sq ft #13-06 - #20-06







### TYPE B2

68 sq m / 732 sq ft #02-05 - #20-05







### TYPE B3

68 sq m / 732 sq ft #02-08 - #20-08













# PRACTICAL FOR GROWTH

The **3-Bedroom** units are thoughtfully designed with purposeful layouts that cater to all families. The vast sense of space flows through the living and dining areas and towards the balcony, the perfect places for family gatherings and entertainment. The kitchen features ample countertop space, premium

Additional storage space is provided by the household shelter. The master bedroom includes a king-size bed, with a master bathroom designed with premium fittings and a \*side cabinet with a full-length mirror or a \*long vanity top. Selected units come with the convenience of an \*exclusive private lift lobby with direct access to the unit.

<sup>\*</sup> For selected unit types on

### TYPE C1(p)