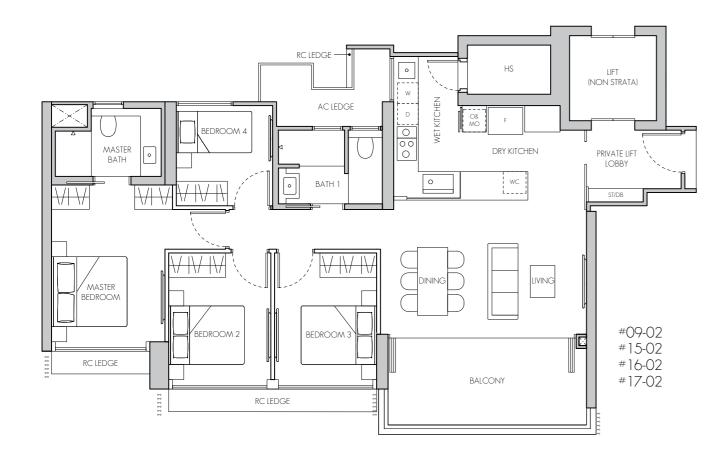

unit. The expansive space flows seamlessly from the living and dining area to the open balcony, which is wide enough to be set up as an alfresco dining spot or a hobby corner. The functional wet and dry kitchen is equipped with De Dietrich appliances.

swift morning routines and a household shelter that can be used as storage space or a multi-purpose room. The master bedroom is large enough for a king-size bed with a his-and-her wardrobe, along with a plush bathroom with premium fittings, a long vanity top and \*freestanding bathtub for the ultimate indulgence. Enjoy the ease of convenience and accessibility with an exclusive private lift lobby.

Additional features include a \*powder room for

<sup>\*</sup> For selected unit types only

### TYPE D1

126 sq m / 1356 sq ft #09-02 - #19-02









### TYPE D2

148 sq m / 1593 sq ft #02-03 - #19-03



03 04 05 + 06

02 01 08 07

BLK 6

BLK 8

N KEY PLAN (not to scale)



Area includes air-con (AC) ledge, balcony and private enclosed space (PES) where applicable. The plans are subject to change as may be required or approved by the relevant authorities. All areas and measurements stated or depicted herein are approximate only and are subject to final survey. Please refer to key plan for orientation.



RC LEDGE

RC LEDGE

RC LEDGE

BALCONY

# THE PENTHOUSE

Designed for the discerning eye, **the penthouse** unit captivates with its high ceilings, exquisite marble flooring, and grand interior that allows one to personalise with their own unique aesthetic. Enjoy seamless convenience via an exclusive private lift lobby with direc