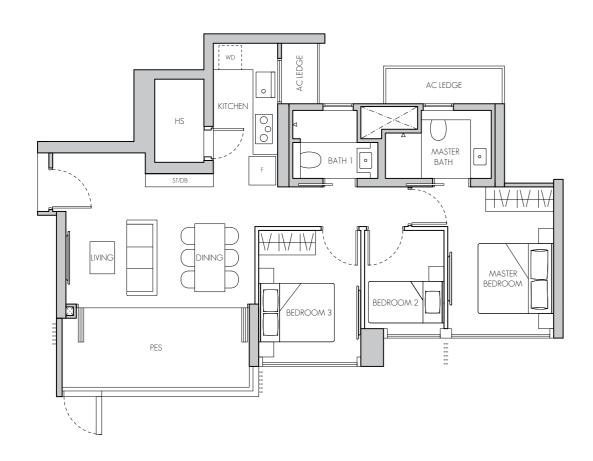

# PRACTICAL FOR GROWTH

The **3-Bedroom** units are thoughtfully designed with purposeful layouts that cater to all families. The vast sense of space flows through the living and dining areas and towards the balcony, the perfect places for family gatherings and entertainment. The kitchen features ample countertop space, premium

Additional storage space is provided by the household shelter. The master bedroom includes a king-size bed, with a master bathroom designed with premium fittings and a \*side cabinet with a full-length mirror or a \*long vanity top. Selected units come with the convenience of an \*exclusive private lift lobby with direct access to the unit.