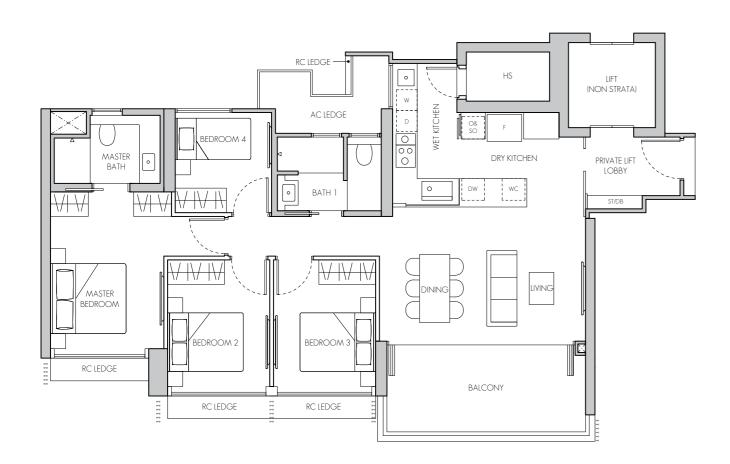

# INDULGENT FOR COMFORT

Embrace space in this **4-Bedroom** unit, suitable for lock-and-go families that enjoy living large. The choice of marble floor finishes adds a touch of luxury to the unit. The expansive space flows seamlessly from the living and dining area to the open balcony, which is wide enough to be set up as an alfresco dining spot or a hobby corner. The functional wet and dry kitchen is equipped with De Dietrich appliances.

swift morning routines and a household shelter that can be used as storage space or a multi-purpose room. The master bedroom is large enough for a king-size bed with a his-and-her wardrobe, along with a plush bathroom with premium fittings, a long vanity top and \*freestanding bathtub for the ultimate indulgence. Enjoy the ease of convenience and accessibility with an exclusive private lift lobby.

Additional features include a \*powder room for

<sup>\*</sup> For selected unit types only

### TYPE D1

126 sq m / 1356 sq ft #09-02 - #19-02