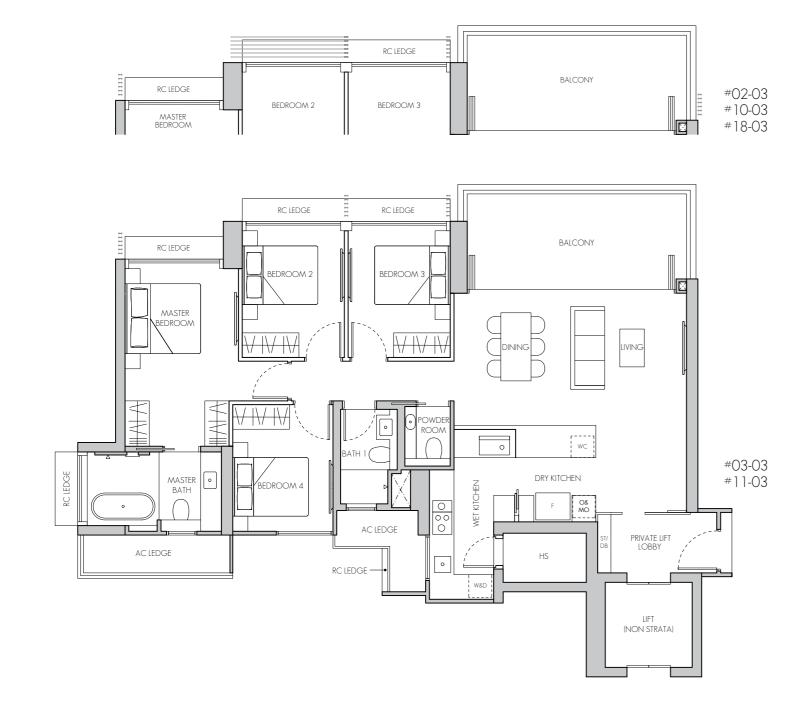

### TYPE D2

148 sq m / 1593 sq ft #02-03 - #19-03

03 04 05 + 06

02 01 08 07

BLK 6

BLK 8

N KEY PLAN (not to scale)

Area includes air-con (AC) ledge, balcony and private enclosed space (PES) where applicable. The plans are subject to change as may be required or approved by the relevant authorities. All areas and measurements stated or depicted herein are approximate only and are subject to final survey. Please refer to key plan for orientation.