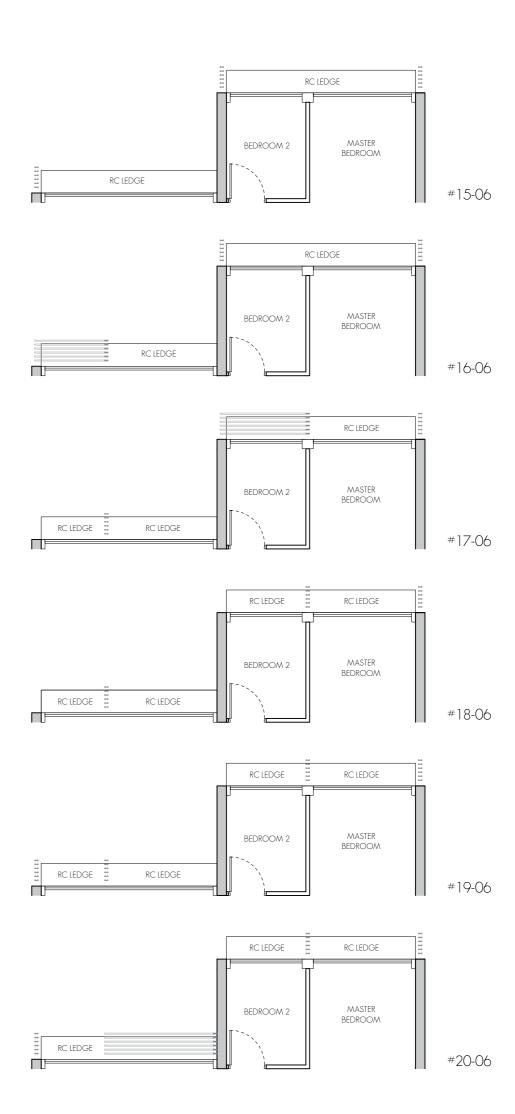

R CUM DRYER RC LEDGE REINFORCED CONCRETE (EXCLUDED FROM STRATA AREA) 0 OVEN (BELOW HOB)

>> VOID SPACE (EXCLUDED FROM STRATA AREA) PES PRIVATE ENCLOSED SPACE

Area includes air-con (AC) ledge, balcony and private enclosed space (PES) where applicable. The plans are subject to change as may be required or approved by the relevant authorities. All areas and measurements stated or depicted herein are approximate only and are subject to final survey. Please refer to key plan for orientation.





LEGEND: AC

AIR-CONDITIONER STORE FRIDGE DB DISTRIBUTION BOARD WASHER CUM DRYER HOUSEHOLD SHELTER WD

OVEN (BELOW HOB) RC LEDGE REINFORCED CONCRETE (EXCLUDED FROM STRATA AREA) 0 >><: VOID SPACE (EXCLUDED FROM STRATA AREA) PRIVATE ENCLOSED SPACE



### TYPE B1

58 sq m / 624 sq ft #13-06 - #20-06







### TYPE B2

68 sq m / 732 sq ft #02-05 - #20-05







### TYPE B3

68 sq m / 732 sq ft #02-08 - #20-08













# PRACTICAL FOR GROWTH

The **3-Bedroom** units are thoughtfully designed with purposeful layouts that cater to all families. The vast sense of space flows through the living and dining areas and towards the balcony, the perfect places for family gatherings and entertainment. The kitchen features ample countertop space, premium

Additional storage space is provided by the household shelter. The master bedroom includes a king-size bed, with a master bathroom designed with premium fittings and a \*side cabinet with a full-length mirror or a \*long vanity top. Selected units come with the convenience of an \*exclusive private lift lobby with direct access to the unit.

<sup>