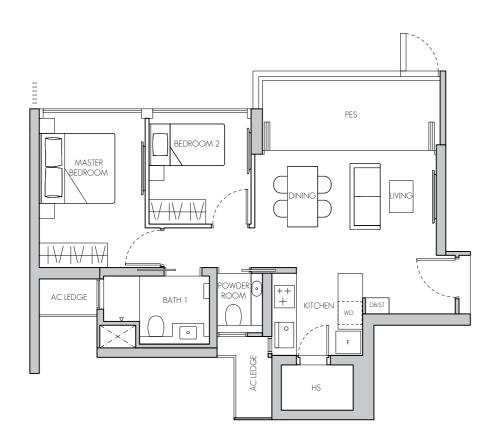

# UNIQUE IN INDIVIDUALITY

Perfect for young couples or co-living arrangements, the functional **2-Bedroom** unit feels warm and welcoming without compromising your privacy and the quality of both shared and private spaces. Natural light and ventilation envelope the spacious living and dining area. The seamless kitchen features premium Bosch appliances and a Samsung fridge.

the morning rush or impress guests with the addition of a \*powder room. The master bedroom accommodates a king-size bed and features a bathroom equipped with premium fittings, as well as a side cabinet