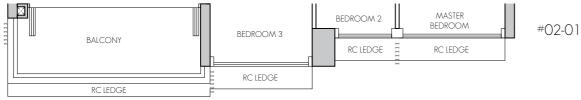

# PRACTICAL FOR GROWTH

The **3-Bedroom** units are thoughtfully designed with purposeful layouts that cater to all families. The vast sense of space flows through the living and dining areas and towards the balcony, the perfect places for family gatherings and entertainment. The kitchen features ample countertop space, premium

Additional storage space is provided by the household shelter. The master bedroom includes a king-size bed, with a master bathroom designed with premium fittings and a \*side cabinet with a full-length mirror or a \*long vanity top. Selected units come with the convenience of an \*exclusive private lift lobby with direct access to the unit.

## 3-BEDROOM