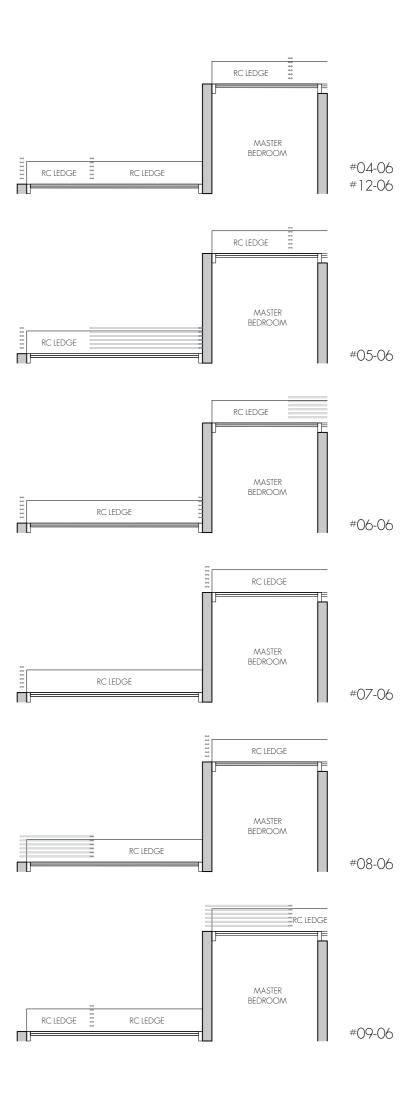

FROM STRATA AREA) PES PRIVATE ENCLOSED SPACE

Area includes air-con (AC) ledge, balcony and private enclosed space (PES) where applicable. The plans are subject to change as may be required or approved by the relevant authorities. All areas and measurements stated or depicted herein are approximate only and are subject to final survey. Please refer to key plan for orientation.



### TYPE A2(p)

55 sq m / 592 sq ft #01-06





LEGEND:

AC AIR-CONDITIONER STORE FRIDGE DB DISTRIBUTION BOARD HOUSEHOLD SHELTER WD WASHER CUM DRYER

OVEN (BELOW HOB) RC LEDGE REINFORCED CONCRETE (EXCLUDED FROM STRATA AREA) 0 >><: VOID SPACE (EXCLUDED FROM STRATA AREA) PRIVATE ENCLOSED SPACE



### TYPE A1

48 sq m / 517 sq ft #02-07 - #20-07





Note:





### TYPE A2

48 sq m / 517 sq ft #02-06 - #12-06













# UNIQUE IN INDIVIDUALITY

Perfect for young couples or co-living arrangements, the functional **2-Bedroom** unit feels warm and welcoming without compromising your privacy and the quality of both shared and private spaces. Natural light and ventilation envelope the spacious living and dining area. The seamless kitchen features premium Bosch appliances and a Samsung fridge.

the morning rush or impress guests with the addition of a \*powder room. The master bedroom accommodates a king-size bed and features a bathroom equipped with premium fittings, as well as a side cabinet

<sup>\*</sup> For selected unit types or

### TYPE B2(p)

77 sq m / 829 sq ft #01-05



### TYPE B3(p)

77 sq m / 829 sq ft #01-08





LEGEND:

AC AIR-CONDITIONER STORE FRIDGE DB DISTRIBUTION BOARD

HOUSEHOLD SH