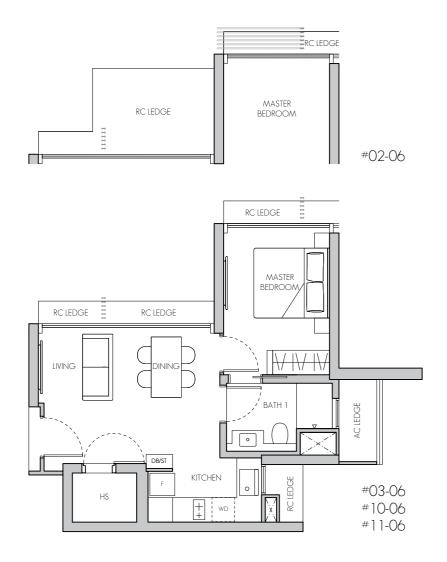

LUDED FROM STRATA AREA) PES PRIVATE ENCLOSED SPACE

Area includes air-con (AC) ledge, balcony and private enclosed space (PES) where applicable. The plans are subject to change as may be required or approved by the relevant authorities. All areas and measurements stated or depicted herein are approximate only and are subject to final survey. Please refer to key plan for orientation.



### TYPE A2(p)

55 sq m / 592 sq ft #01-06





LEGEND:

AC AIR-CONDITIONER STORE FRIDGE DB DISTRIBUTION BOARD HOUSEHOLD SHELTER WD WASHER CUM DRYER

OVEN (BELOW HOB) RC LEDGE REINFORCED CONCRETE (EXCLUDED FROM STRATA AREA) 0 >><: VOID SPACE (EXCLUDED FROM STRATA AREA) PRIVATE ENCLOSED SPACE



### TYPE A1

48 sq m / 517 sq ft #02-07 - #20-07





Note:





### TYPE A2

48 sq m / 517 sq ft #02-06 - #12-06













# UNIQUE IN INDIVIDUALITY

Perfect for young couples or co-living arrangements, the functional **2-Bedroom** unit feels warm and welcoming without compromising your privacy and the quality of both shared and private spaces. Natural light and ventilation envelope the spacious living and dining area. The seamless kitchen features premium Bosch appliances and a Samsung fridge.

the morning rush or impress guests with the addition of a \*powder room. The master bedroom accommodates a king-size bed and features a bathroom equipped with premium fittings, as well as a side cabinet

<sup>\*</sup> For selected unit types or

### TYPE B2(p)

77 sq m / 829 sq ft #01-05



### TYPE B3(p)

77 sq m / 829 sq ft #01-08





LEGEND:

AC AIR-CONDITIONER STORE FRIDGE DB DISTRIBUTION BOARD

HOUSEH