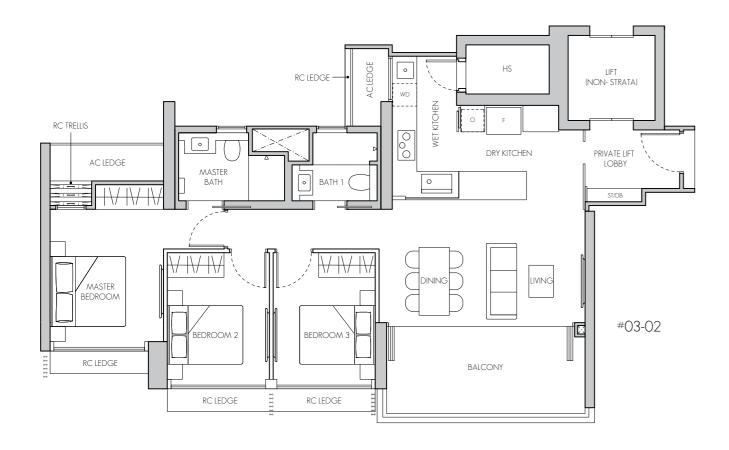

# PRACTICAL FOR GROWTH

The **3-Bedroom** units are thoughtfully designed with purposeful layouts that cater to all families. The vast sense of space flows through the living and dining areas and towards the balcony, the perfect places for family gatherings and entertainment. The kitchen features ample countertop space, premium

Additional storage space is provided by the household shelter. The master bedroom includes a king-size bed, with a master bathroom designed with premium fittings and a \*side cabinet with a full-length mirror or a \*long vanity top. Selected units come with the convenience of an \*exclusive private lift lobby with direct access to the unit.

## 3-BEDROOM