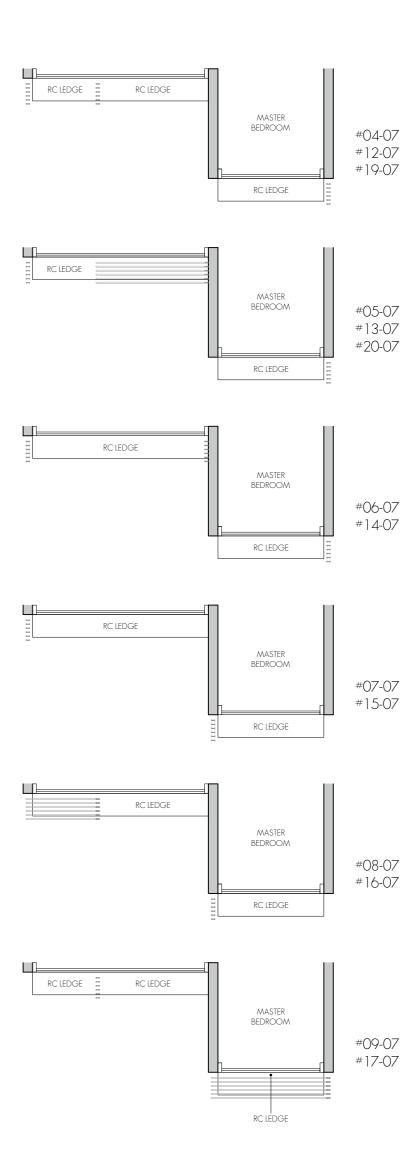

### TYPE A1

48 sq m / 517 sq ft #02-07 - #20-07

Note:

### TYPE A2

48 sq m / 517 sq ft #02-06 - #12-06