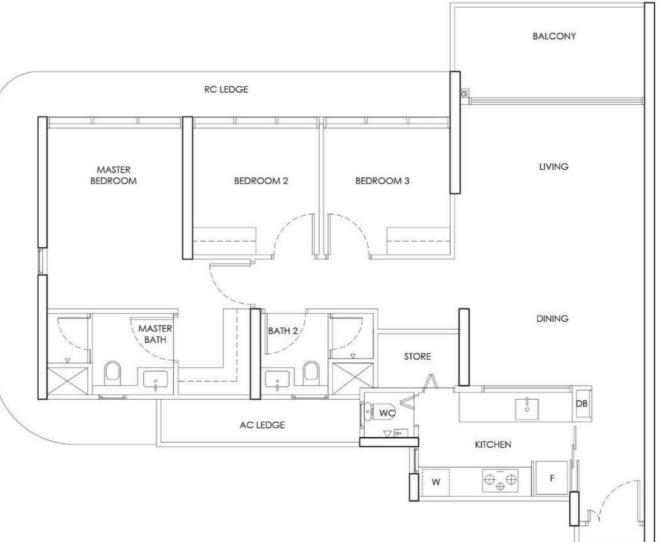

Area includes AC ledges and balcony. RC ledges and voids are excluded from the strata area.

| TYPE C2   |
|-----------|
| 3 Bedroom |

Typical = 95 sqm Upper = 112 sqm

## TYPE C2a

3 Bedroom

Area includes AC ledges and balcony. RC ledges and voids are excluded from the strata area.

| TYPE C3   |
|-----------|
| 3 Bedroom |

Typical = 112 sqm Upper = 138 sqm