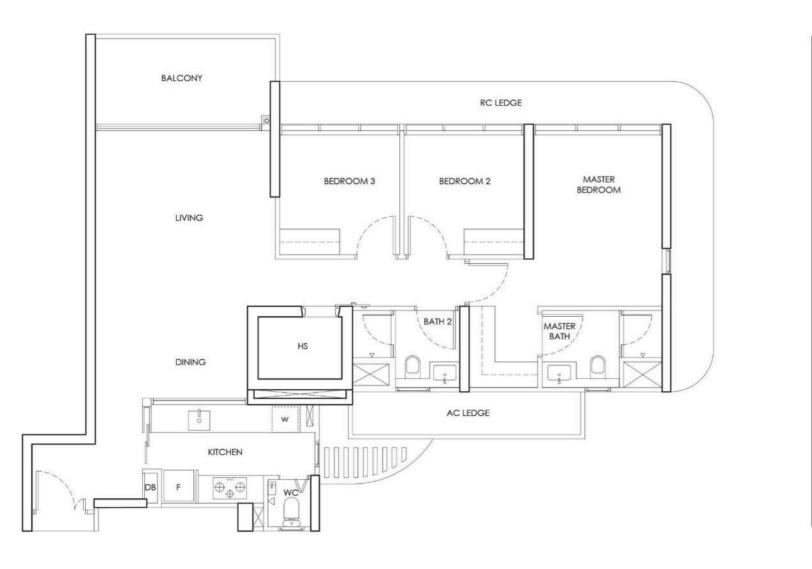

## TYPE C2a

3 Bedroom

Area includes AC ledges and balcony. RC ledges and voids are excluded from the strata area.

| TYPE C3   |
|-----------|
| 3 Bedroom |

Typical = 112 sqm Upper = 138 sqm

## TYPE C3a

3 Bedroom

Area includes AC ledges and balcony. RC ledges and voids are excluded from the strata area.

TYPE C3b

3 Bedroom

Area includes AC ledges and balcony. RC ledges and voids are excluded from the strata area. Typical = 114 sqm Upper = 140 sqm