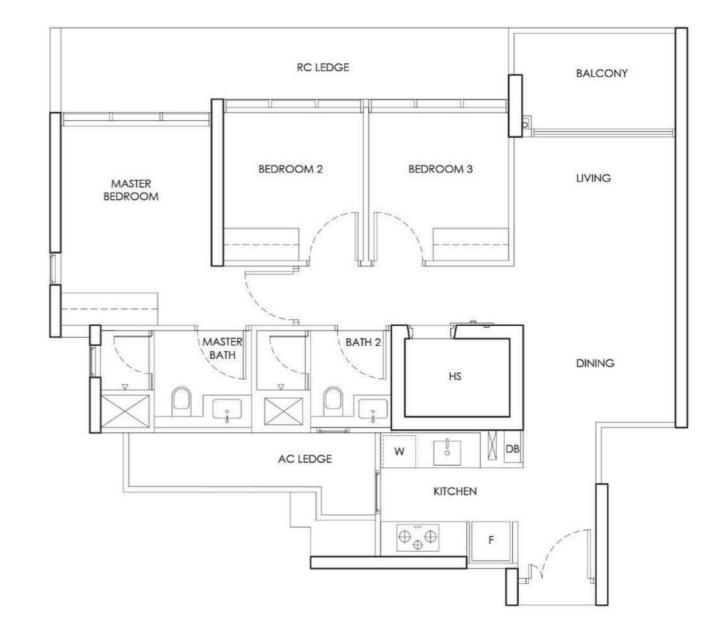

TYPE C1

3 Bedroom

Area includes AC ledges and balcony. RC ledges and voids are excluded from the strata area.

| TYPE Cla  | Typical = 87 sqm | TYPE C1b  |
|-----------|------------------|-----------|
| 3 Bedroom | Upper = 104 sqm  | 3 Bedroom |