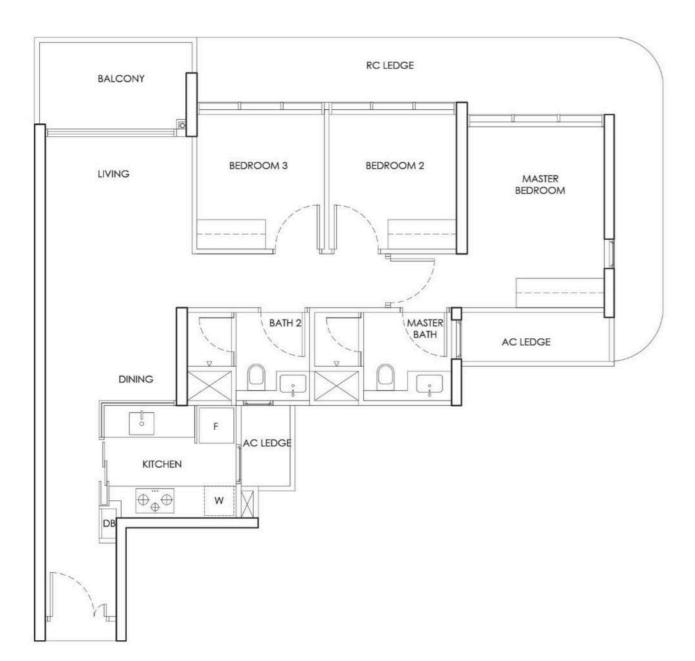

TYPE C1

3 Bedroom

Area includes AC ledges and balcony. RC ledges and voids are excluded from the strata area.

| TYPE Cla  | Typical = 87 sqm | TYPE C1b  |
|-----------|------------------|-----------|
| 3 Bedroom | Upper = 104 sqm  | 3 Bedroom |