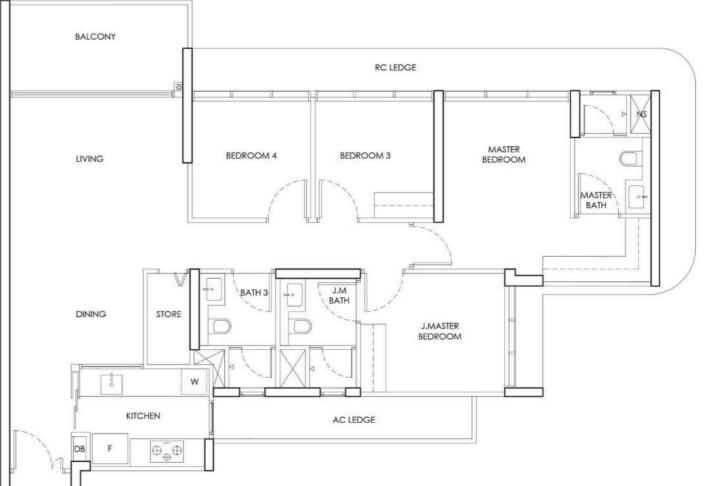

TYPE D1

4 Bedroom

Area includes AC ledges and balcony. RC ledges and voids are excluded from the strata area.

| TYPE D2   |  |
|-----------|--|
| 4 Bedroom |  |

Typical = 129 sqm Upper = 156 sqm

## TYPE E1

5 Bedroom

Area includes AC ledges and balcony. RC ledges and voids are excluded from the strata area.

PropNex.com