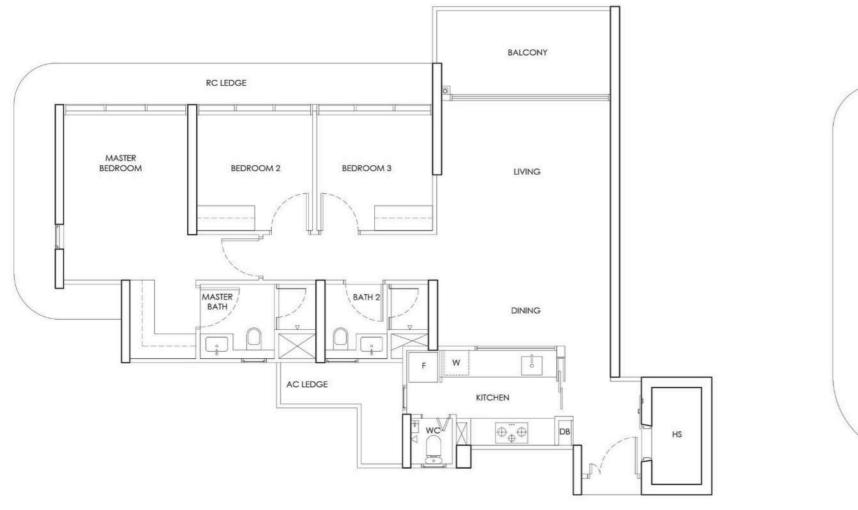

TYPE C1

3 Bedroom

Area includes AC ledges and balcony. RC ledges and voids are excluded from the strata area.

| TYPE Cla  | Typical = 87 sqm | TYPE C1b  |
|-----------|------------------|-----------|
| 3 Bedroom | Upper = 104 sqm  | 3 Bedroom |

Area includes AC ledges and balcony. RC ledges and voids are excluded from the strata area.

| TYPE C2   |
|-----------|
| 3 Bedroom |

Typical = 95 sqm Upper = 112 sqm