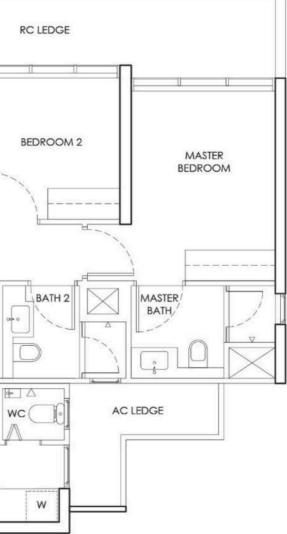

## TYPE B2

2 Bedroom

Area includes AC ledges and balcony. RC ledges and voids are excluded from the strata area.

Typical = 68 sqm Upper = 81 sqm

| TYPE B2a-m |  |
|------------|--|
| 2 Bedroom  |  |

Typical = 69 sqm Upper = 82 sqm