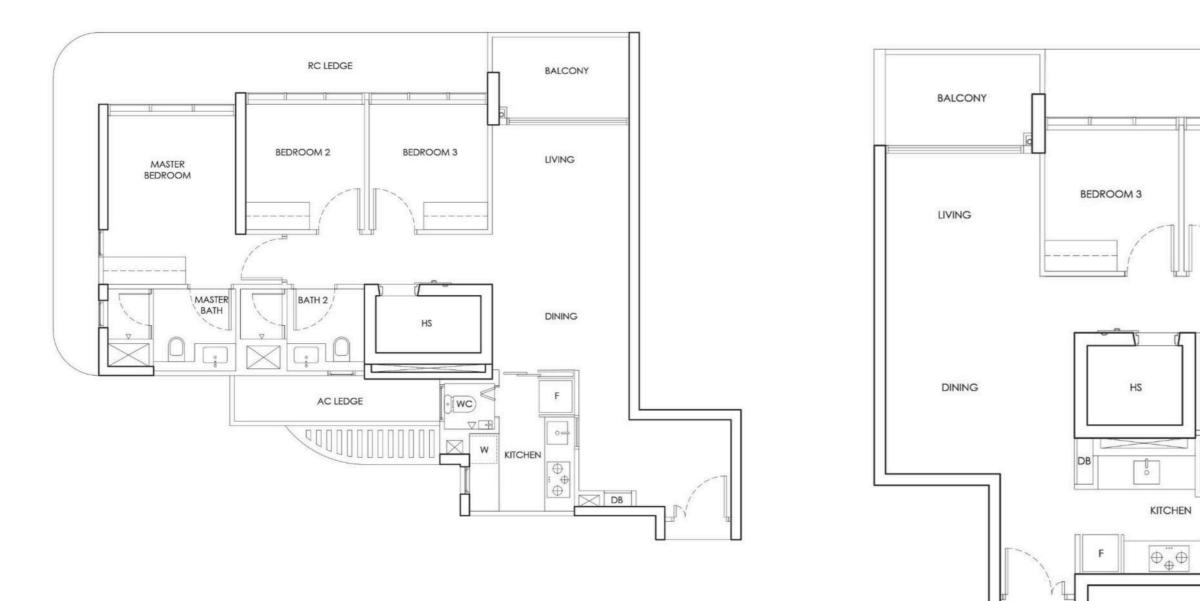

TYPE C1

3 Bedroom

Area includes AC ledges and balcony. RC ledges and voids are excluded from the strata area.

| TYPE Cla  | Typical = 87 sqm | TYPE C1b  |
|-----------|------------------|-----------|
| 3 Bedroom | Upper = 104 sqm  | 3 Bedroom |

Area includes AC ledges and balcony. RC ledges and voids are excluded from the strata area.

| TYPE C2   |
|-----------|
| 3 Bedroom |

Typical = 95 sqm Upper = 112 sqm