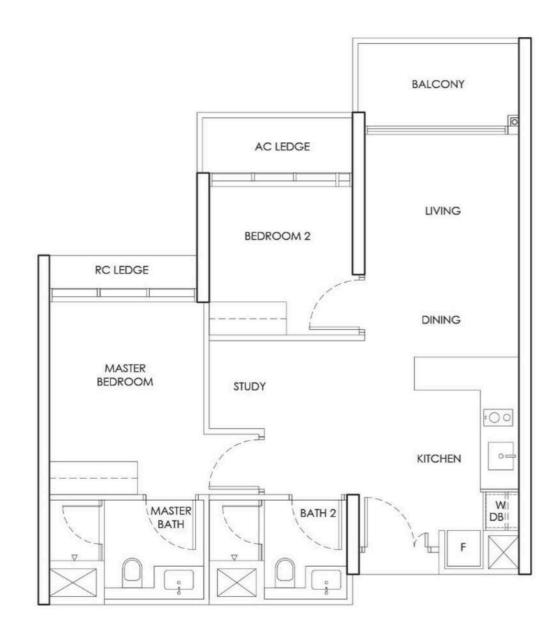

## TYPE B2

2 Bedroom

Area includes AC ledges and balcony. RC ledges and voids are excluded from the strata area.

Typical = 68 sqm Upper = 81 sqm

| TYPE B2a-m |  |
|------------|--|
| 2 Bedroom  |  |

Typical = 69 sqm Upper = 82 sqm