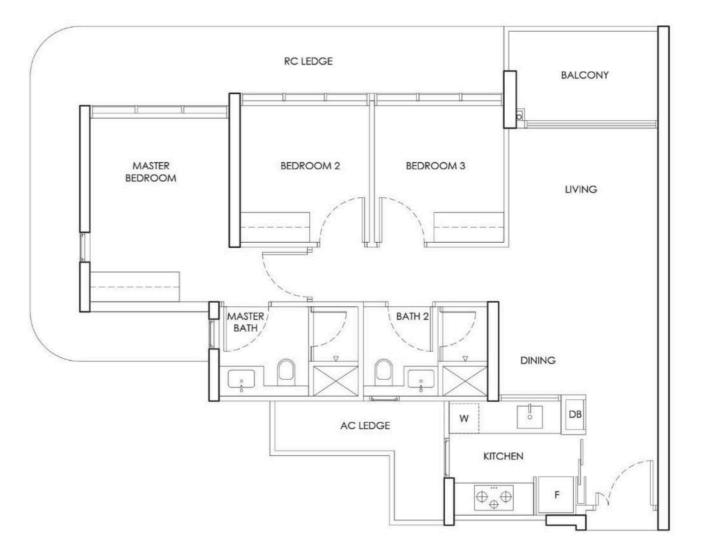

TYPE C1

3 Bedroom

Area includes AC ledges and balcony. RC ledges and voids are excluded from the strata area.

| TYPE Cla  | Typical = 87 sqm | TYPE C1b  |
|-----------|------------------|-----------|
| 3 Bedroom | Upper = 104 sqm  | 3 Bedroom |