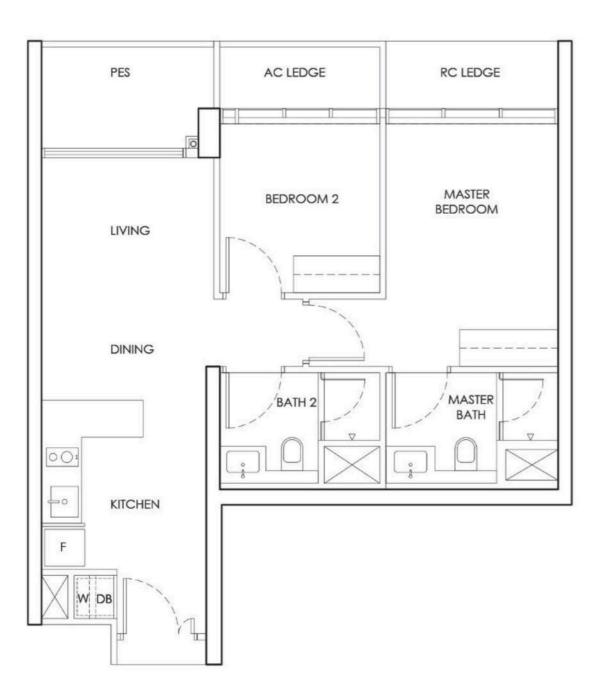

| TYPE B1-P |  |
|-----------|--|
| 2 Bedroom |  |

Typical = 65 sqm Upper = 77 sqm