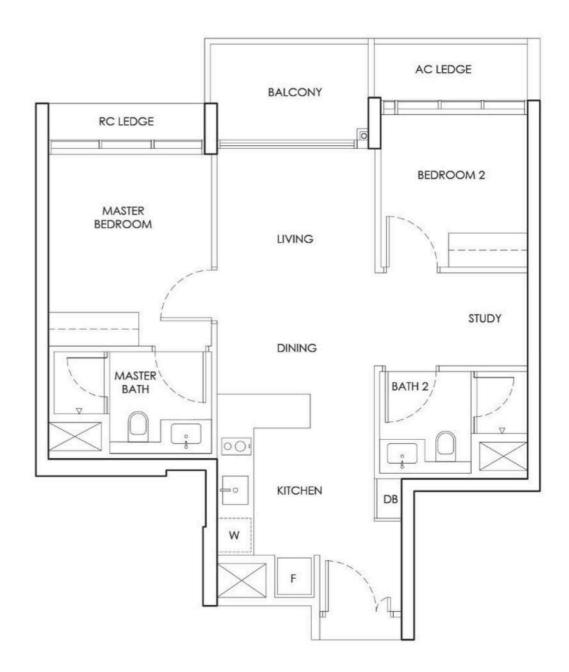

## TYPE B2

2 Bedroom

Area includes AC ledges and balcony. RC ledges and voids are excluded from the strata area.

Typical = 68 sqm Upper = 81 sqm

| TYPE B2a-m |  |
|------------|--|
| 2 Bedroom  |  |

Typical = 69 sqm Upper = 82 sqm