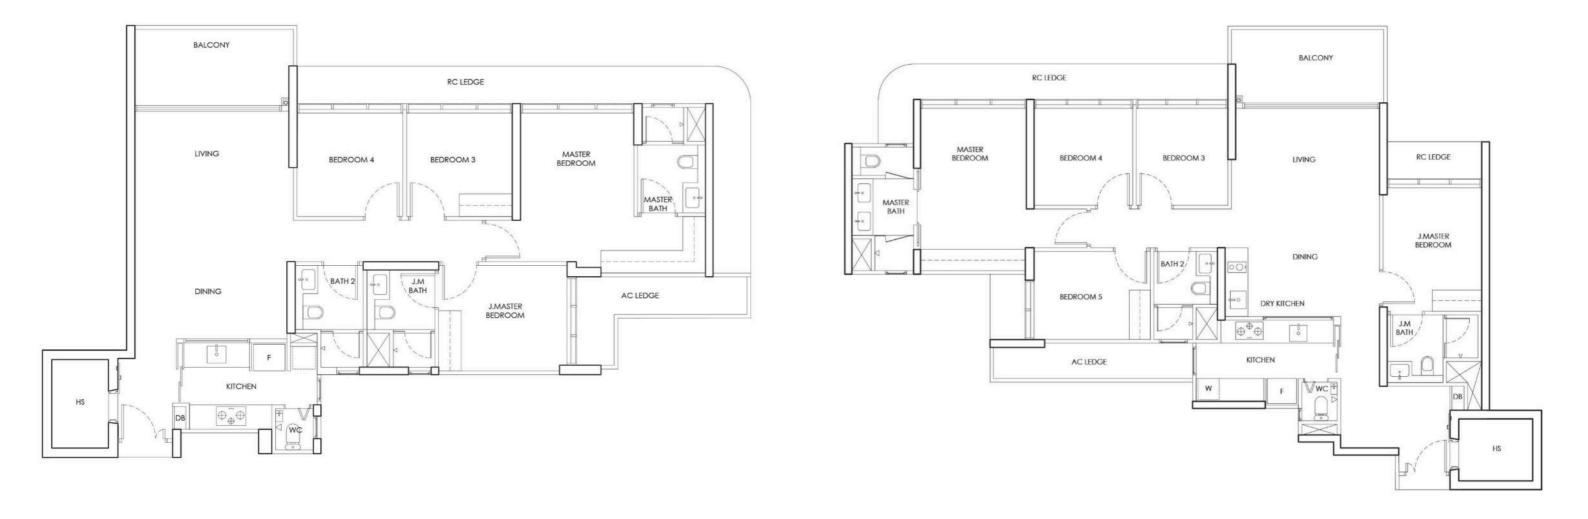

TYPE D1

4 Bedroom

Area includes AC ledges and balcony. RC ledges and voids are excluded from the strata area.

| TYPE D2   |  |
|-----------|--|
| 4 Bedroom |  |

Typical = 129 sqm Upper = 156 sqm