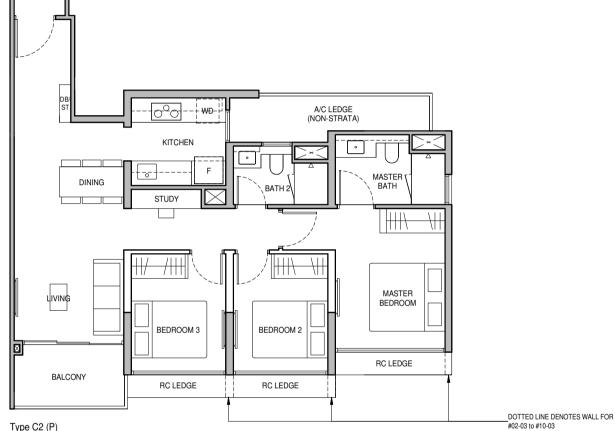

## **3-BEDROOM DELUXE**

Type C2

82 sq m / 883 sq ft BLK 2 : #02-03 to #11-03 Type C2 (P) 82 sq m / 883 sq ft BLK 2 : #01-03

Type C2 (P)

|        | BEDROOM 3 | BEDROOM 2 | MASTER BEDROOM |
|--------|-----------|-----------|----------------|
|        |           |           | RC LEDGE       |
| P.E.S. | RC LEDGE  | RC LEDGE  |                |
| ý ų    |           |           | -              |