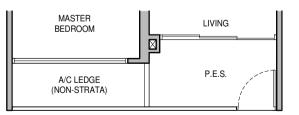

# 1-BEDROOM + STUDY

### Type A1S

46 sq m / 495 sq ft

| BLK 2 :  | #02-04 to #11-04   |
|----------|--------------------|
| BLK 6 :  | #02-13* to #11-13* |
| BLK 10 : | #02-28 to #11-28   |

**Type A1S (P)** 46 sq m / 495 sq ft

BLK 2 : #01-04



Type A1S (P)



F - Fridge A/C - Air-Conditioner









### Type B1

0

58 sq m / 624 sq ft

- BLK 2 : #02-05 to #11-05
- BLK 6 : #02-12\* to #11-12\*
- BLK 8 : #02-17 to #11-17, #02-24\* to #11-24\* BLK 10: #02-25 to #11-25, #02-29 to #11-29,
- #02-32\* to #11-32\*

### Type B1 (P)

58 sq m / 624 sq ft

BLK 2 : #01-05 BLK 6 : #01-12\* BLK 8 : #01-17, #01-24\* BLK 10: #01-25, #01-29, #01-32\*



Area includes balcony and private enclosed space (PES) where applicable and excludes among others, the RC – Reinforced Concrete Ledge and A/C – Air Conditioner Ledge. The plans are subject to change as may be required by relevant authorities. All floor plans and areas are subject to final survey. The balcony shall not be enclosed unless with the approved balcony screen, more particularly illustrated under the