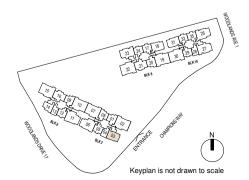

#02-31\* to #11-31\* Type C1 (P)

81 sq m / 872 sq ft

BLK 8 : #01-18 BLK 10 : #01-31\*



Type C1 (P)



The second secon

## **3-BEDROOM DELUXE**

Type C2

82 sq m / 883 sq ft BLK 2 : #02-03 to #11-03 Type C2 (P) 82 sq m / 883 sq ft BLK 2 : #01-03



Type C2 (P)

|        | BEDROOM 3 | BEDROOM 2 | MASTER BEDROOM |
|--------|-----------|-----------|----------------|
|        |           |           | RC LEDGE       |
| P.E.S. | RC LEDGE  | RC LEDGE  |                |
| ý ų    |           |           | -              |

TB Vall not allowed to be hacked or altered TB Tall Boy Mirror Image P.E.S. - Private Enclosed Space F - Fridge A/C - Air-Conditioner WC - Water Closet DB/ST - Distribution Board/Storage WD - Washer Cum Dryer HS - Household Shelter RC - Reinforced Concrete 5M 0 0.5 2 3 1



## 3-BEDROOM + STUDY

### Type C3S

84 sq m / 904 sq ft

BLK 6 : #02-16 to #11-16 BLK 8 : #02-21\* to #11-21\* Type C3S (P)

84 sq m / 904 sq ft

BLK 6 : #01-16 BLK 8 : #01-21\*

Type C3S (P)



 Wall not allowed to be hacked or altered
 P.E.S. - Private Enclosed Space
 WC - Water Closet
 DB/ST - Distribution Board/Storage
 F - Fridge

 TB
 Tall Boy
 WD - Washer Cum Dryer
 HS - Household Shetter
 DB/ST - Distribution Board/Storage
 F - Fridge

 \*
 Mirror Image
 WD - S
 1
 2
 3
 5M



### Type C4PS

97 sq m / 1044 sq ft BLK 10 : #02-26 to #11-26 **Type C4PS (P)** 97 sq m / 1044 sq ft

BLK 10: #01-26

Type C4PS (P)



|   | Wall not allowed to be hacked or altered<br>TB Tall Boy<br>* Mirror Image |   |   |   | P.E.S Private Enclosed Space<br>WD - Washer Cum Dryer | WC - Water Closet<br>HS