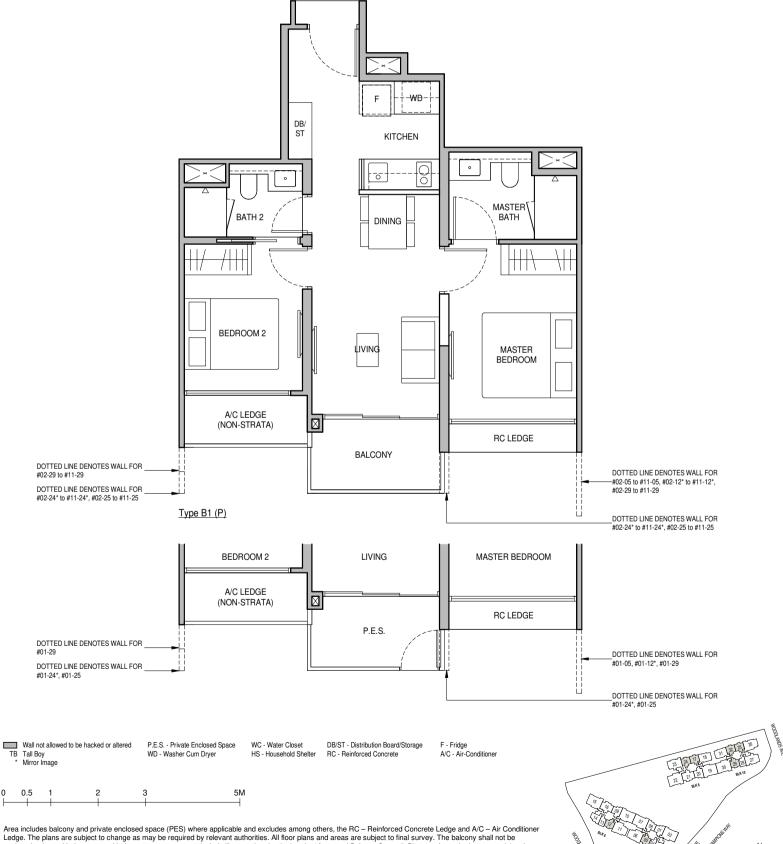

### Type B1

0

58 sq m / 624 sq ft

- BLK 2 : #02-05 to #11-05
- BLK 6 : #02-12\* to #11-12\*
- BLK 8 : #02-17 to #11-17, #02-24\* to #11-24\* BLK 10: #02-25 to #11-25, #02-29 to #11-29,
- #02-32\* to #11-32\*

### Type B1 (P)

58 sq m / 624 sq ft

BLK 2 : #01-05 BLK 6 : #01-12\* BLK 8 : #01-17, #01-24\* BLK 10: #01-25, #01-29, #01-32\*

Area includes balcony and private enclosed space (PES) where applicable and excludes among others, the RC – Reinforced Concrete Ledge and A/C – Air Conditioner Ledge. The plans are subject to change as may be required by relevant authorities. All floor plans and areas are subject to final survey. The balcony shall not be enclosed unless with the approved balcony screen, more particularly illustrated under the header "Approved Balcony Screen". Please refer to the letter containing the Particulars, Documents and Information relating to the development and the unit for the floor plan relating to the unit you intend to purchase. The Sale and Purchase Agreement contains the entire agreement between the developer and the purchaser and supersedes and cancels in all respects all previous representations, warranties, promises, inducements or statements of intention, whether written or oral made by the developer and/or the developer's agent which are not embodied in the Sale and Purchase Agreement.