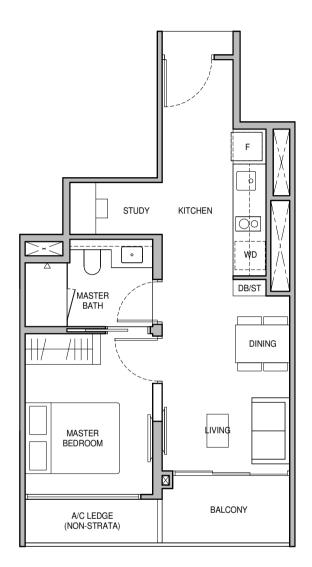

### Type A1S

46 sq m / 495 sq ft

| BLK 2 :  | #02-04 to #11-04   |
|----------|--------------------|
| BLK 6 :  | #02-13* to #11-13* |
| BLK 10 : | #02-28 to #11-28   |

**Type A1S (P)** 46 sq m / 495 sq ft

BLK 2 : #01-04

Type A1S (P)

F - Fridge A/C - Air-Conditioner