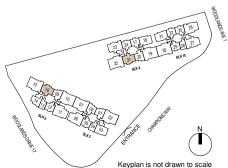

|           | -              |

TB Vall not allowed to be hacked or altered TB Tall Boy Mirror Image P.E.S. - Private Enclosed Space F - Fridge A/C - Air-Conditioner WC - Water Closet DB/ST - Distribution Board/Storage WD - Washer Cum Dryer HS - Household Shelter RC - Reinforced Concrete 5M 0 0.5 2 3 1



## 3-BEDROOM + STUDY

### Type C3S

84 sq m / 904 sq ft

BLK 6 : #02-16 to #11-16 BLK 8 : #02-21\* to #11-21\* Type C3S (P)

84 sq m / 904 sq ft

BLK 6 : #01-16 BLK 8 : #01-21\*

Type C3S (P)



 Wall not allowed to be hacked or altered
 P.E.S. - Private Enclosed Space
 WC - Water Closet
 DB/ST - Distribution Board/Storage
 F - Fridge

 TB
 Tall Boy
 WD - Washer Cum Dryer
 HS - Household Shetter
 DB/ST - Distribution Board/Storage
 F - Fridge

 \*
 Mirror Image
 WD - S
 1
 2
 3
 5M



### Type C4PS

97 sq m / 1044 sq ft BLK 10 : #02-26 to #11-26 **Type C4PS (P)** 97 sq m / 1044 sq ft

BLK 10: #01-26

Type C4PS (P)



|   | Wall not allowed to be hacked or altered<br>TB Tall Boy<br>* Mirror Image |   |   |   | P.E.S Private Enclosed Space<br>WD - Washer Cum Dryer | WC - Water Closet<br>HS - Household Shelter | DB/ST - Distribution Board/Storage<br>RC - Reinforced Concrete | F - Fridge<br>A/C - Air-Conditioner |
|---|---------------------------------------------------------------------------|---|---|---|-------------------------------------------------------|---------------------------------------------|----------------------------------------------------------------|-------------------------------------|
| 0 | 0.5