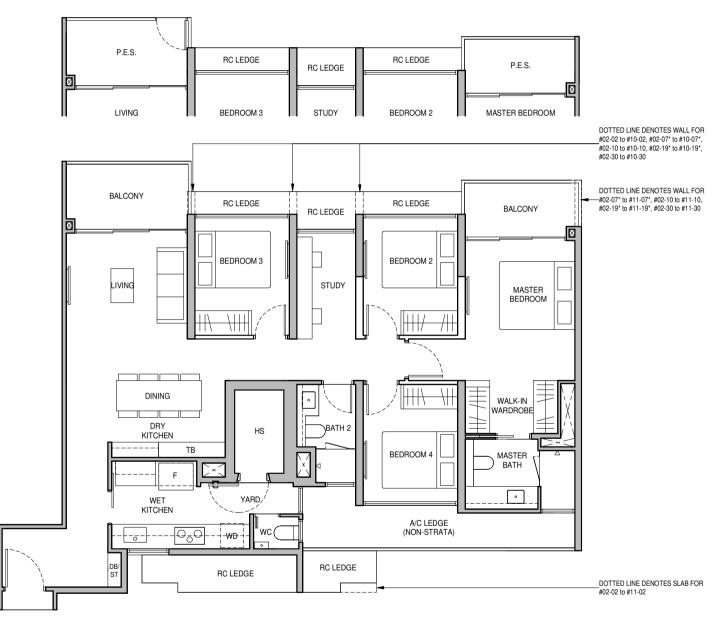

### Type D2PS

122 sq m / 1313 sq ft

BLK 2 : #02-02 to #11-02, #02-07\* to #11-07\* BLK 6 : #02-10 to #11-10 BLK 8 : #02-19\* to #11-19\* BLK 10 : #02-30 to #11-30

### Type D2PS (P)

122 sq m / 1313 sq ft

| BLK 2 :  | #01-07* |
|----------|---------|
| BLK 6 :  | #01-10  |
| BLK 8 :  | #01-19* |
| BLK 10 : | #01-30  |
|          |         |

|   | Wall not allowed to be hacked or altered<br>TB Tall Boy<br>Mirror Image |   |   | or altered | P.E.S Private Enclosed Space<br>WD - Washer Cum Dryer | WC - Water Closet<br>HS - Household Shelter | DB/ST - Distribution Board/Storage<br>RC - Reinforced Concrete | F - Fridge<br>A/C - Air-Conditioner |
|---|-------------------------------------------------------------------------|---|---|------------|-------------------------------------------------------|---------------------------------------------|----------------------------------------------------------------|-------------------------------------|
| 0 | 0.5                                                                     | 1 | 2 | 3          | 5M                                                    |                                             |                                                                |                                     |