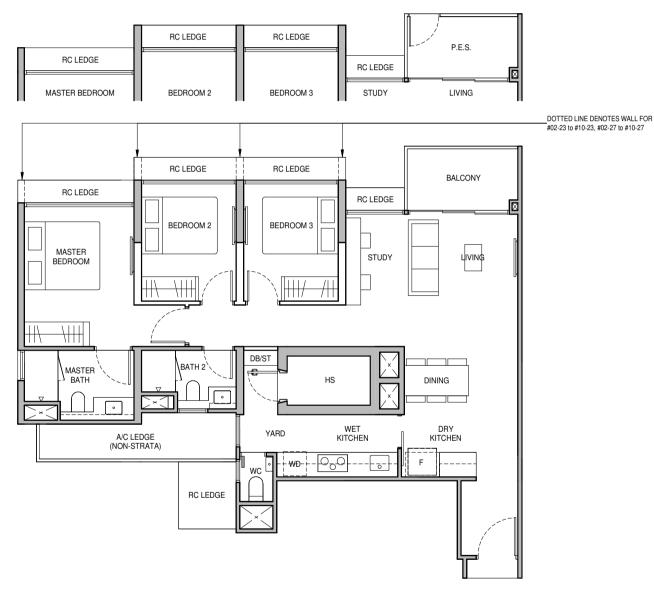

### Type C5PS

97 sq m / 1044 sq ft

0

BLK 8 : #02-23 to #11-23 BLK 10: #02-27 to #11-27

Type C5PS (P)

97 sq m / 1044 sq ft

BLK 8 : #01-23 BLK 10: #01-27

Type C5PS (P)