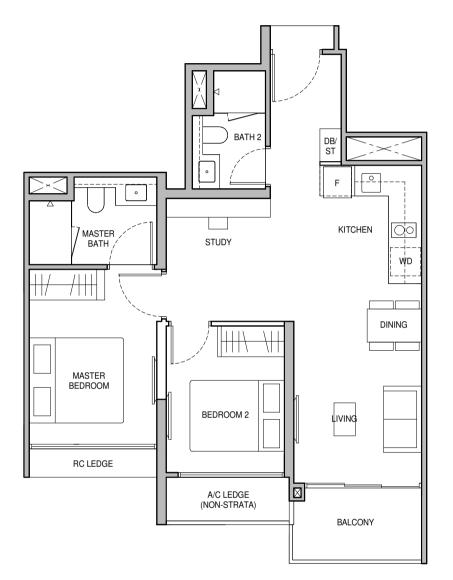

# 2-BEDROOM + ENSUITE STUDY

### Type B1S

62 sq m / 667 sq ft

BLK 6 : #02-14 to #11-14

**Type B1S (P)** 62 sq m / 667 sq ft

BLK 6 : #01-14