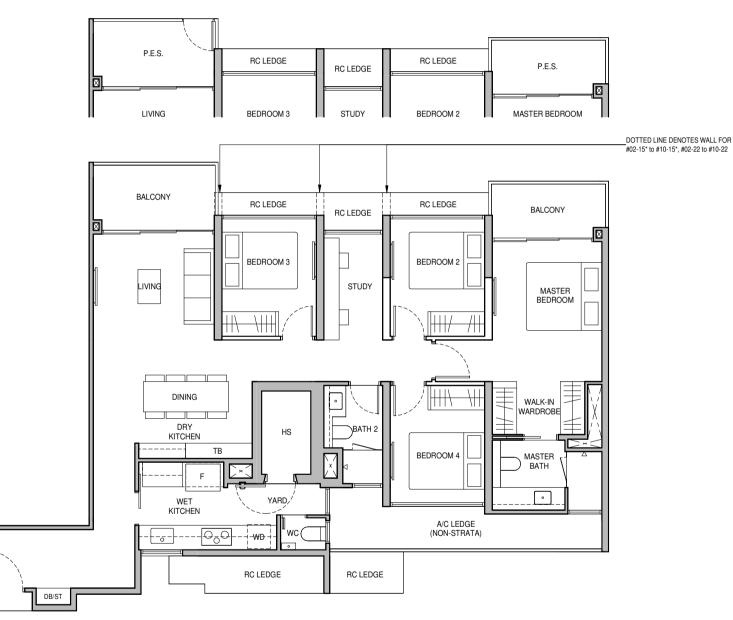

### Type D3PS

124 sq m / 1335 sq ft

BLK 6 : #02-15\* to #11-15\* BLK 8 : #02-22 to #11-22 Type D3PS (P)

124 sq m / 1335 sq ft

BLK 6 : #01-15\* BLK 8 : #01-22

Type D3PS (P)

| ТВ | Tall E |   | o be hacked o | r altered | P.E.S Private Enclosed Space<br>WD - Washer Cum Dryer | WC - Water Closet<br>HS - Household Shelter | DB/ST - Distribution Board/Storage<br>RC - Reinforced Concrete | F - Fridge<br>A/C - Air-Conditioner |
|----|--------|---|---------------|-----------|-------------------------------------------------------|---------------------------------------------|----------------------------------------------------------------|-------------------------------------|
| 0  | 05     | 1 | 2             | 3         | 5M                                                    |                                             |                                                                |                                     |