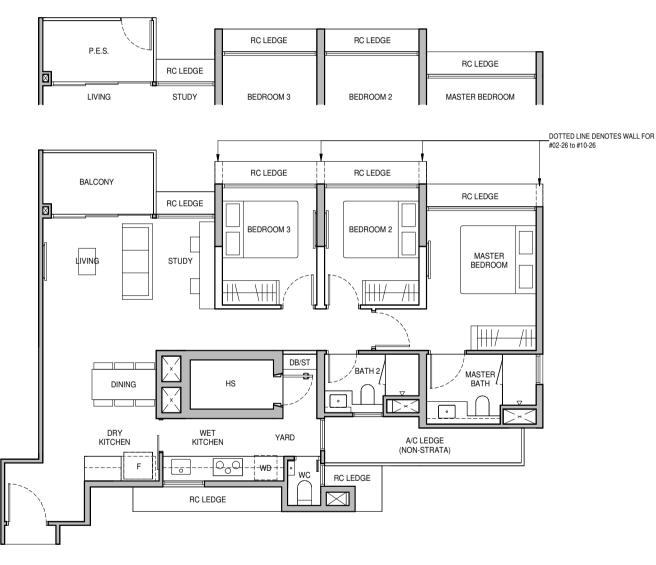

## 4-BEDROOM DELUXE + STUDY

### Type D1S

109 sq m / 1173 sq ft

BLK 2 : #02-06\* to #11-06\* BLK 6 : #02-11 to #11-11

Type D1S (P)

Keyplan is not drawn to scale

109 sq m / 1173 sq ft

BLK 2 : #01-06\* BLK 6 : #01-11

Type D1S (P)