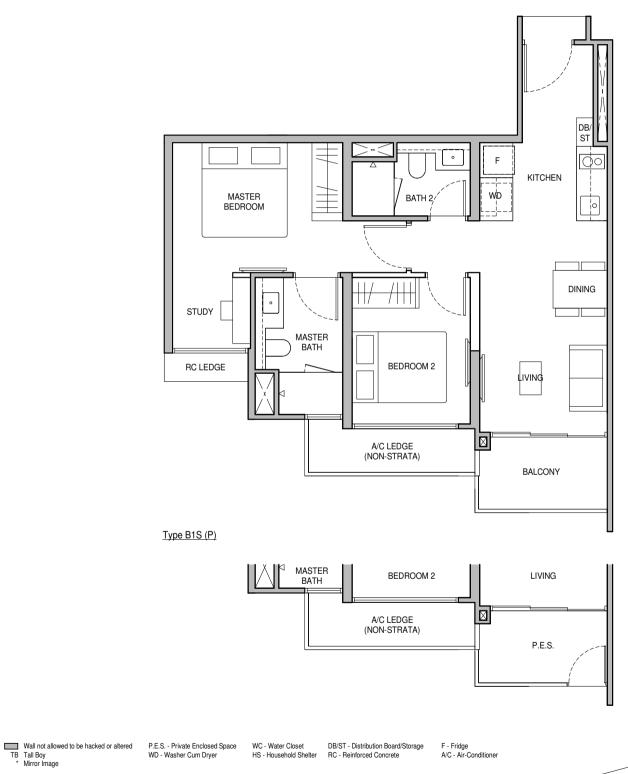

### Type B1S

62 sq m / 667 sq ft

BLK 6 : #02-14 to #11-14

**Type B1S (P)** 62 sq m / 667 sq ft

BLK 6 : #01-14