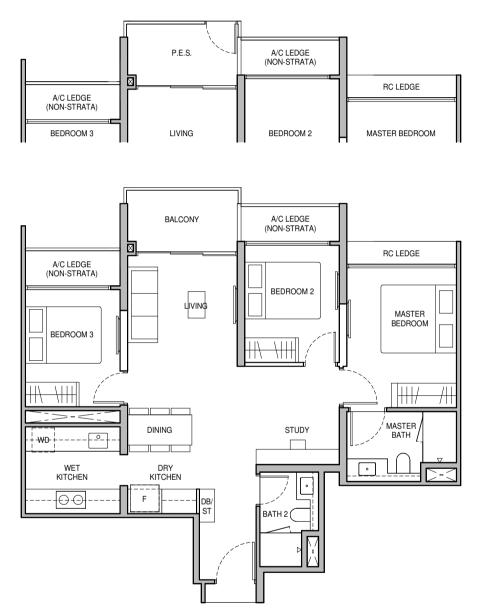

# 2-BEDROOM + ENSUITE STUDY

### Type B1S

62 sq m / 667 sq ft

BLK 6 : #02-14 to #11-14

**Type B1S (P)** 62 sq m / 667 sq ft

BLK 6 : #01-14