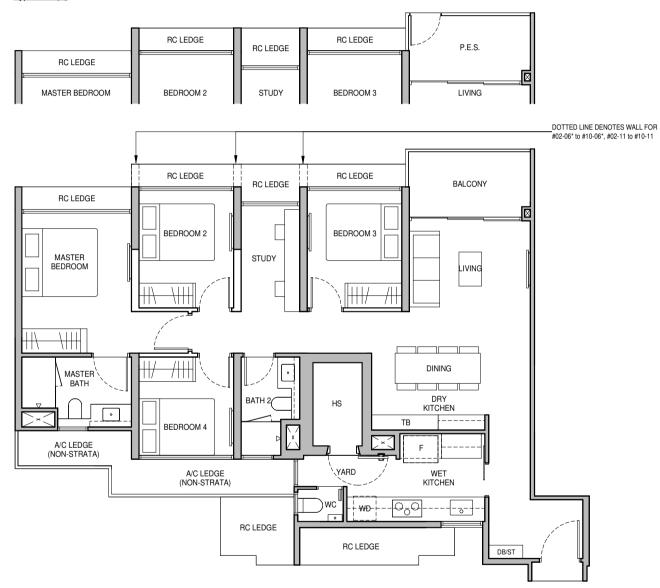

### Type D2PS

122 sq m / 1313 sq ft

BLK 2 : #02-02 to #11-02, #02-07\* to #11-07\* BLK 6 : #02-10 to #11-10 BLK 8 : #02-19\* to #11-19\* BLK 10 : #02-30 to #11-30

### Type D2PS (P)

122 sq m / 1313 sq ft

| BLK 2 :  | #01-07* |
|----------|---------|
| BLK 6 :  | #01-10  |
| BLK 8 :  | #01-19* |
| BLK 10 : | #01-30  |
|          |         |

|   | Wall not allowed to be hacked or altered<br>TB Tall Boy<br>Mirror Image |   |   | or altered | P.E.S Private Enclosed Space<br>WD - Washer Cum Dryer | WC - Water Closet<br>HS - Household Shelter | DB/ST - Distribution Board/Storage<br>RC - Reinforced Concrete | F - Fridge<br>A/C - Air-Conditioner |
|---|-------------------------------------------------------------------------|---|---|------------|-------------------------------------------------------|---------------------------------------------|----------------------------------------------------------------|-------------------------------------|
| 0 | 0.5                                                                     | 1 | 2 | 3          | 5M                                                    |                                             |                                                                |                                     |