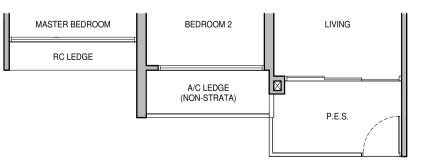

### Type B1S

62 sq m / 667 sq ft

BLK 6 : #02-14 to #11-14

**Type B1S (P)** 62 sq m / 667 sq ft

BLK 6 : #01-14