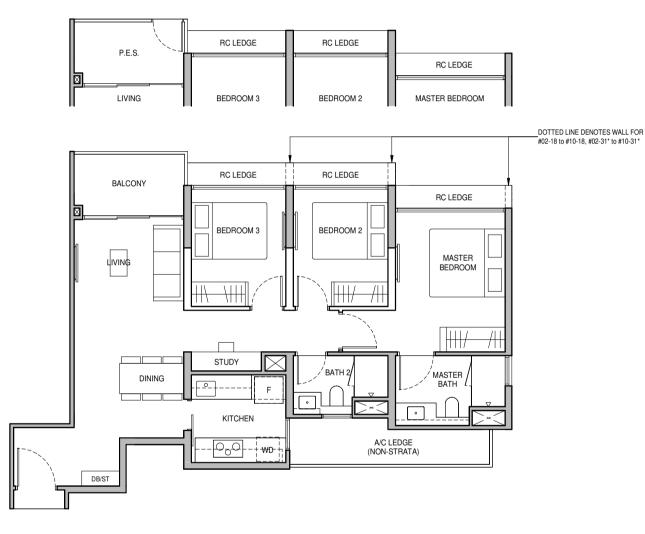

## **3-BEDROOM DELUXE**

Type C2

82 sq m / 883 sq ft BLK 2 : #02-03 to #11-03 Type C2 (P) 82 sq m / 883 sq ft BLK 2 : #01-03

Type C2 (P)

|        | BEDROOM 3 | BEDROOM 2 | MASTER BEDROOM |
|--------|-----------|-----------|----------------|
|        |           |           | RC LEDGE       |
| P.E.S. | RC LEDGE  | RC LEDGE  |                |
| ý ų    |           |           | -              |