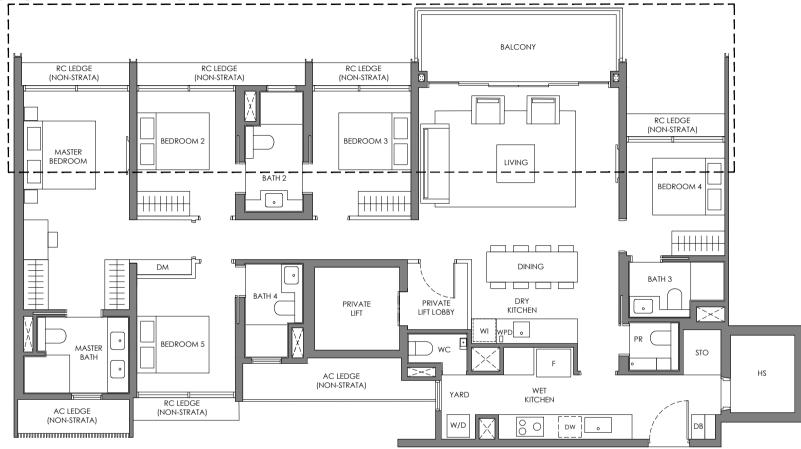

#### Type E

160 sgm / 1722 sgft

BLK 38 #02-03 to #24-03

Legend (Where Applicable) :

F - Fridge WC - Water Closet STO - Store
W/D - Washer cum Dryer
DB - Distribution Board PR - Powder Room
Will - Wine Chiller
W1 - Wine Chiller
W2 - Water Purifier & Dispenser
W1 - Wine Chiller
W2 - STO - Store
WH - Display Module
WP - Water Purifier & Dispenser
W1 - Wine Chiller
W2 - Visit Wosher

Wall not allowed to be hacked or altered (including by way of drilling)

Services void space (excluded from strata area)

Rainwater downpipe shaft space (excluded from strata area)