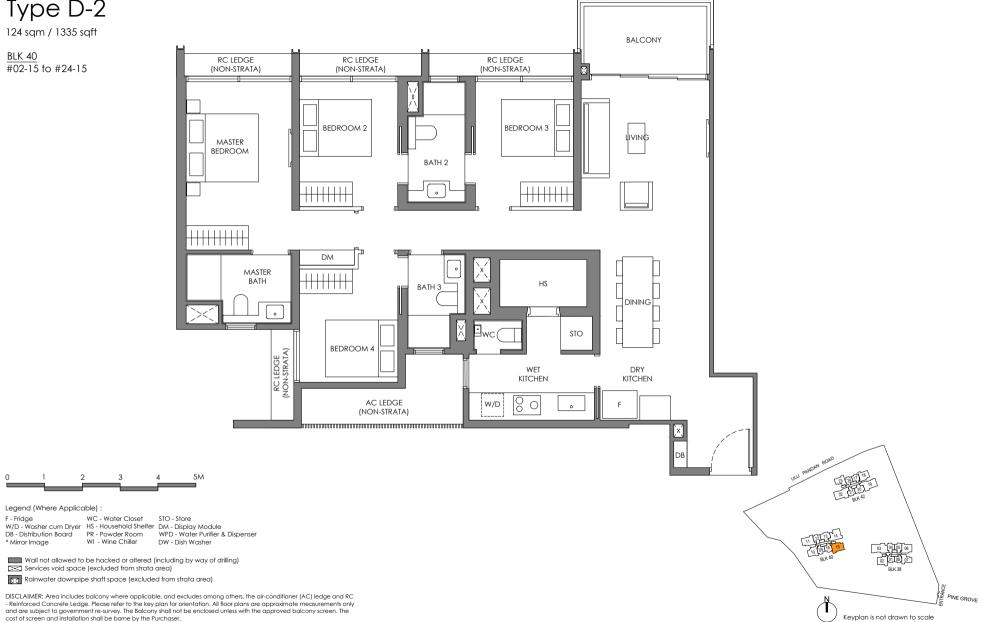

M - Display Module
DB - Distribution Board PR - Powder Room WPD - Water Purifier & Dispenser
\* Mirror Image WI - Wine Chiller DW - Dish Washer

Wall not allowed to be hacked or altered (including by way of drilling) Services void space (excluded from strata area)

Rainwater downpipe shaft space (excluded from strata area)



#### Type CP-4

103 sam / 1109 saft

BLK 40 #02-10 to #24-10





Legend (Where Applicable) :

F-Fridge WC - Water Closet STO - Store
W/D - Washer cum Dryer HS - Household Shelter DM - Display Module
DB - Distribution Board PR - Powder Room WPD - Water Purifier & Dispenser
\* Mirror Image WI - Wine Chiller DW - Dish Washer

Wall not allowed to be hacked or altered (including by way of drilling) Services void space (excluded from strata area)





## Type D-2

BLK 40



## 4 BEDROOM DUAL-KEY

### Type DK

136 sqm / 1464 sqft

BLK 40 #02-14 to #24-14





Legend (Where Applicable) :

F - Fridge WC - Water Closet STO - Store
W/D - Washer cum Dryer
HS - Household Shelter
DB - Distribution Board
PR - Powder Room
WI - Wine Chiller
DW - Dish Washer

Wall not allowed to be hacked or altered (including by way of drilling)

Services void space (excluded from strata area)

Rainwater downpipe shaft space (excluded from strata area)



## 4 BEDROOM PREMIUM + PRIVATE LIFT

Type DP-1

144 sqm / 1550 sqft

BLK 42 #02-22 to #24-22





Legend (Where Applicable) :

F - Fridge WC - Water Closet STO - Store
W/D - Washer cum Dryer
DB - Distribution Board PR - Powder Room
Will - Wine Chiller
W1 - Wine Chiller
W2 - Water Purifier & Dispenser
W1 - Wine Chiller
W2 - STO - Stor