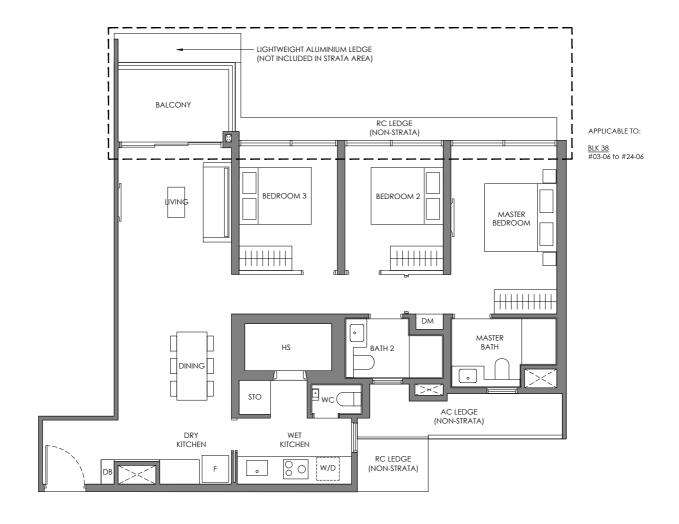

#### Type CP-3

103 sam / 1109 saft

**BLK 38** #02-06 to #24-06

Legend (Where Applicable) :

F-Fridge WC - Water Closet STO - Store
W/D - Washer cum Dryer HS - Household Shelter DM - Display Module
DB - Distribution Board PR - Powder Room WPD - Water Purifier & Dispenser
\* Mirror Image WI - Wine Chiller DW - Dish Washer

Wall not allowed to be hacked or altered (including by way of drilling) Services void space (excluded from strata area)

Rainwater downpipe shaft space (excluded from strata area)