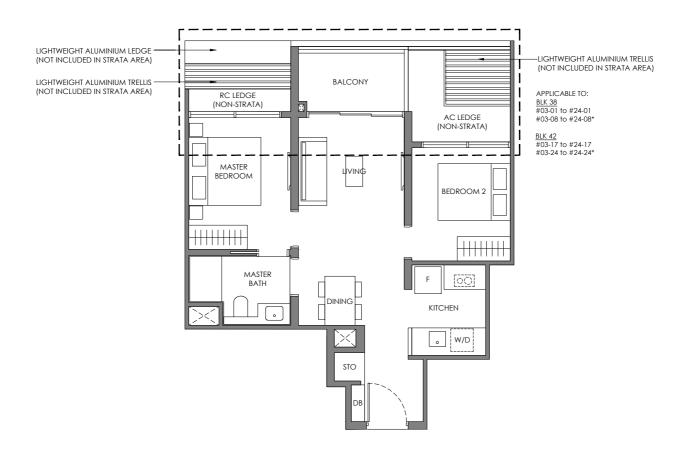

## Type C-1

88 sam / 947 saft

BLK 40 #02-13 to #24-13

**BLK 42** #02-20 to #24-20\*

Legend (Where Applicable) :

F-Fridge WC - Water Closet STO - Store
W/D - Washer cum Dryer HS - Household Shelter DM - Display Module
DB - Distribution Board PR - Powder Room WPD - Water Purifier & Dispenser
\* Mirror Image WI - Wine Chiller DW - Dish Washer

Wall not allowed to be hacked or altered (including by way of drilling) Services void space (excluded from strata area)

Rainwater downpipe shaft space (excluded from strata area)