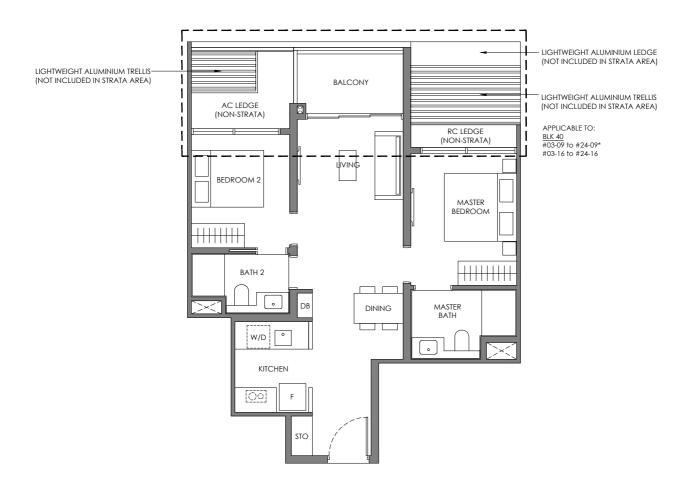

#### Type BP-1

65 sqm / 700 sqft

BLK 40 #02-09 to #24-09\* #02-16 to #24-16

Legend (Where Applicable) :

F-Fridge WC - Water Closet STO - Store
W/D - Washer cum Dryer HS - Household Shelter DM - Display Module
DB - Distribution Board PR - Powder Room WPD - Water Purifier & Dispenser
\* Mirror Image WI - Wine Chiller DW - Dish Washer

Wall not allowed to be hacked or altered (including by way of drilling) Services void space (excluded from strata area)

Rainwater downpipe shaft space (excluded from strata area)