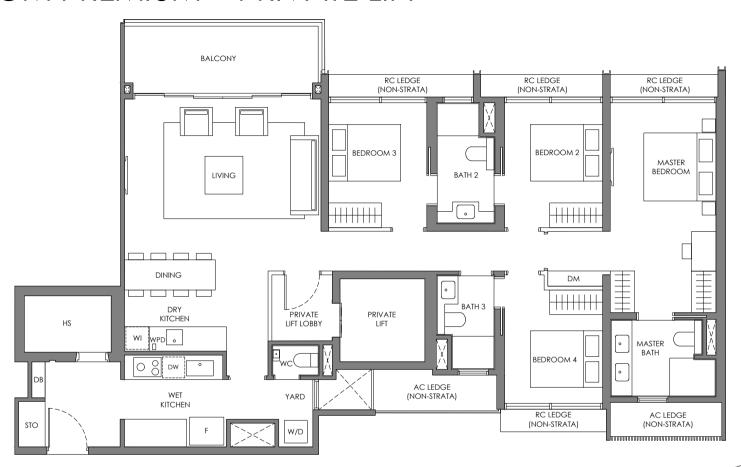

## 4 BEDROOM PREMIUM + PRIVATE LIFT

Type DP-1

144 sqm / 1550 sqft

BLK 42 #02-22 to #24-22

Legend (Where Applicable) :

F - Fridge WC - Water Closet STO - Store
W/D - Washer cum Dryer
DB - Distribution Board PR - Powder Room
Will - Wine Chiller
W1 - Wine Chiller
W2 - Water Purifier & Dispenser
W1 - Wine Chiller
W2 - STO - Store
WH - Display Module
WP - Water Purifier & Dispenser
W1 - Wine Chiller
W2 - Visit Wosher