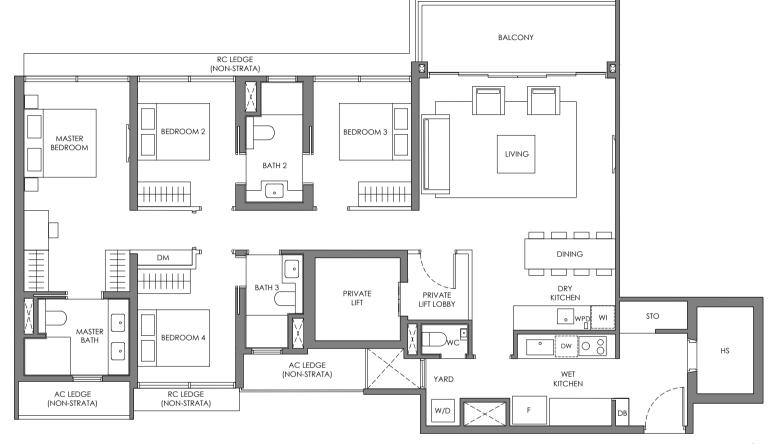

## 4 BEDROOM PREMIUM + PRIVATE LIFT

Type DP-1

144 sqm / 1550 sqft

BLK 42 #02-22 to #24-22

Legend (Where Applicable) :

F - Fridge WC - Water Closet STO - Store
W/D - Washer cum Dryer
DB - Distribution Board PR - Powder Room
Will - Wine Chiller
W1 - Wine Chiller
W2 - Water Purifier & Dispenser
W1 - Wine Chiller
W2 - STO - Store
WH - Display Module
WP - Water Purifier & Dispenser
W1 - Wine Chiller
W2 - Visit Wosher

Wall not allowed to be hacked or altered (including by way of drilling)

Services void space (excluded from strata area)

Rainwater downpipe shaft space (excluded from strata area)