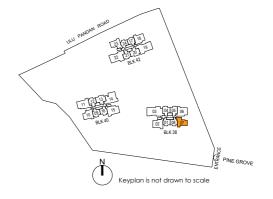

## Type C-2

92 sam / 990 saft

BLK 38 #02-07 to #24-07

Legend (Where Applicable) :

F-Fridge WC - Water Closet STO - Store
W/D - Washer cum Dryer HS - Household Shelter DM - Display Module
DB - Distribution Board PR - Powder Room WPD - Water Purifier & Dispenser
\* Mirror Image WI - Wine Chiller DW - Dish Washer

Wall not allowed to be hacked or altered (including by way of drilling) Services void space (excluded from strata area)

Rainwater downpipe shaft space (excluded from strata area)