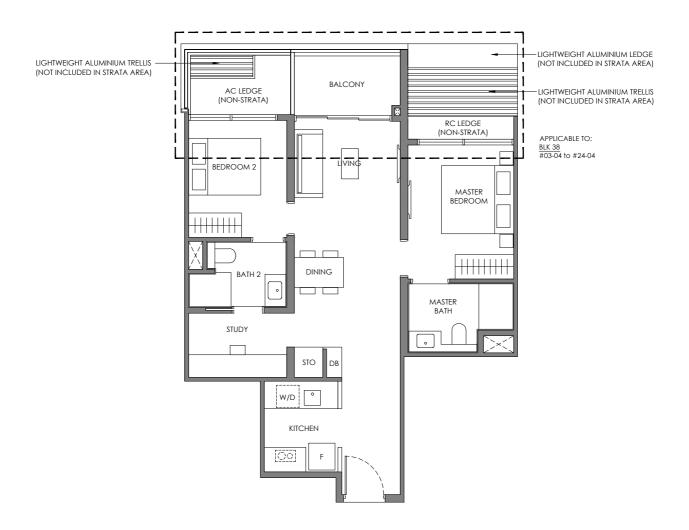

#### Type BS

73 sam / 786 saft

**BLK 38** #02-04 to #24-04 #02-05 to #24-05\*

Legend (Where Applicable) :

F-Fridge WC - Water Closet STO - Store
W/D - Washer cum Dryer HS - Household Shelter DM - Display Module
DB - Distribution Board PR - Powder Room WPD - Water Purifier & Dispenser
\* Mirror Image WI - Wine Chiller DW - Dish Washer

Wall not allowed to be hacked or altered (including by way of drilling) Services void space (excluded from strata area)