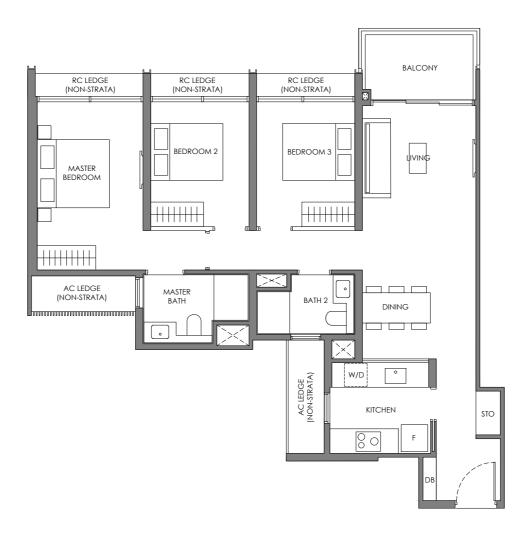

## Type C-2

92 sam / 990 saft

BLK 38 #02-07 to #24-07

Legend (Where Applicable) :

F-Fridge WC - Water Closet STO - Store
W/D - Washer cum Dryer HS - Household Shelter DM - Display Module
DB - Distribution Board PR - Powder Room WPD - Water Purifier & Dispenser
\* Mirror Image WI - Wine Chiller DW - Dish Washer

Wall not allowed to be hacked or altered (including by way of drilling) Services void space (excluded from strata area)

Rainwater downpipe shaft space (excluded from strata area)