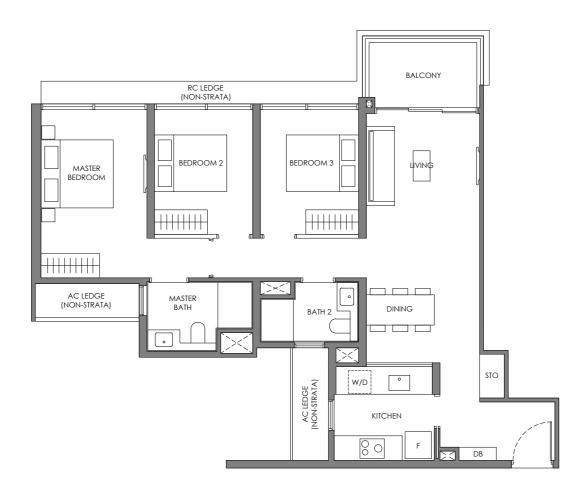

- Water Purifier & Dispenser
\* Mirror Image WI - Wine Chiller DW - Dish Washer

Wall not allowed to be hacked or altered (including by way of drilling) Services void space (excluded from strata area)





## Type C-1

88 sam / 947 saft

BLK 40 #02-13 to #24-13

**BLK 42** #02-20 to #24-20\*





Legend (Where Applicable) :

F-Fridge WC - Water Closet STO - Store
W/D - Washer cum Dryer HS - Household Shelter DM - Display Module
DB - Distribution Board PR - Powder Room WPD - Water Purifier & Dispenser
\* Mirror Image WI - Wine Chiller DW - Dish Washer

Wall not allowed to be hacked or altered (including by way of drilling) Services void space (excluded from strata area)

Rainwater downpipe shaft space (excluded from strata area)





## Type C-2

92 sam / 990 saft

BLK 38 #02-07 to #24-07





Legend (Where Applicable) :

F-Fridge WC - Water Closet STO - Store
W/D - Washer cum Dryer HS - Household Shelter DM - Display Module
DB - Distribution Board PR - Powder Room WPD - Water Purifier & Dispenser
\* Mirror Image WI - Wine Chiller DW - Dish Washer

Wall not allowed to be hacked or altered (including by way of drilling) Services void space (excluded from strata area)

Rainwater downpipe shaft space (excluded from strata area)



## Type C-3

92 sam / 990 saft

BLK 42 #02-23 to #24-23





Legend (Where Applicable) :

F-Fridge WC - Water Closet STO - Store
W/D - Washer cum Dryer HS - Household Shelter DM - Display Module
DB - Distribution Board PR - Powder Room WPD - Water Purifier & Dispenser
\* Mirror Image WI - Wine Chiller DW - Dish Washer

Wall not allowed to be hacked or