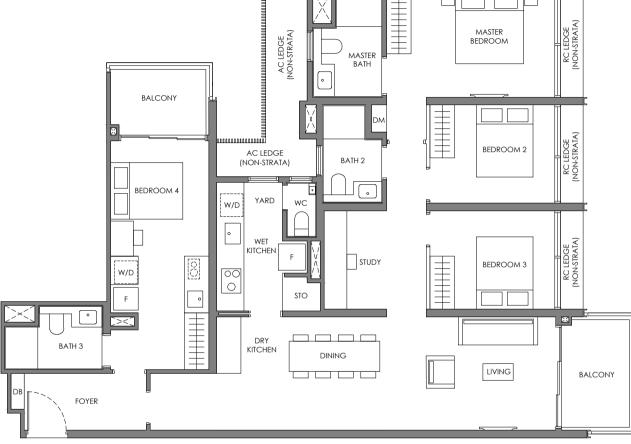

### Type DK

136 sqm / 1464 sqft

BLK 40 #02-14 to #24-14

Legend (Where Applicable) :

F - Fridge WC - Water Closet STO - Store
W/D - Washer cum Dryer
HS - Household Shelter
DB - Distribution Board
PR - Powder Room
WI - Wine Chiller
DW - Dish Washer