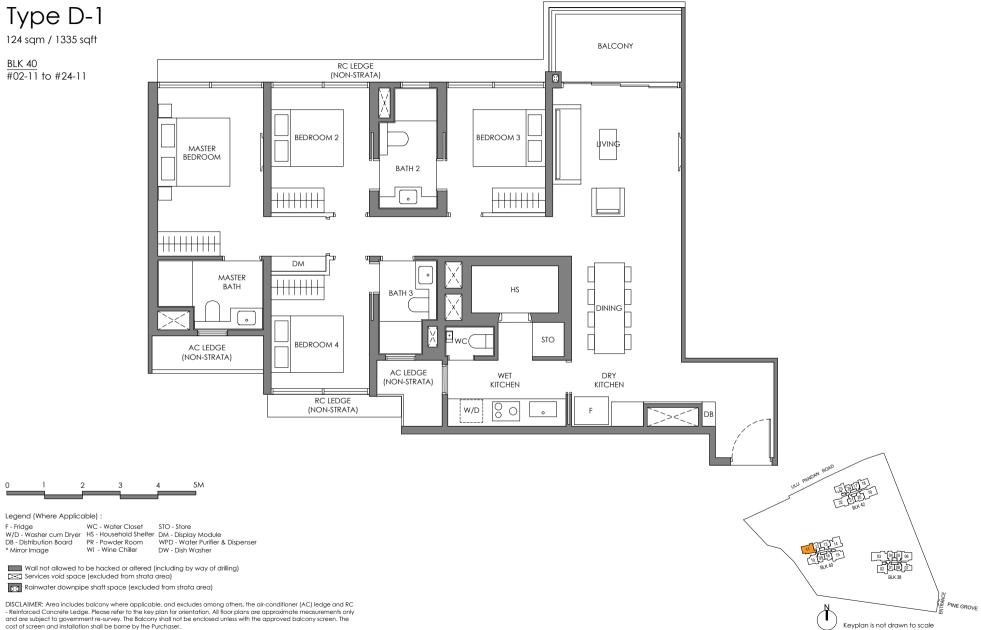

S - Household Shelter DM - Display Module
DB - Distribution Board PR - Powder Room WPD - Water Purifier & Dispenser
\* Mirror Image WI - Wine Chiller DW - Dish Washer

Wall not allowed to be hacked or altered (including by way of drilling) Services void space (excluded from strata area)

Rainwater downpipe shaft space (excluded from strata area)



#### Type CP-4

103 sam / 1109 saft

BLK 40 #02-10 to #24-10





Legend (Where Applicable) :

F-Fridge WC - Water Closet STO - Store
W/D - Washer cum Dryer HS - Household Shelter DM - Display Module
DB - Distribution Board PR - Powder Room WPD - Water Purifier & Dispenser
\* Mirror Image WI - Wine Chiller DW - Dish Washer

Wall not allowed to be hacked or altered (including by way of drilling) Services void space (excluded from strata area)





## Type D-2

BLK 40



## 4 BEDROOM DUAL-KEY

### Type DK

136 sqm / 1464 sqft

BLK 40 #02-14 to #24-14





Legend (Where Applicable) :

F - Fridge WC - Water Closet STO - Store
W/D - Washer cum Dryer
HS - Household Shelter
DB - Distribution Board
PR - Powder Room
WI - Wine Chiller
DW - Dish Washer

Wall not allowed to be hacked or altered (including by way of drilling)

Services void space (excluded from strata area)

Rainwater downpipe shaft space (excluded from strata area)



## 4 BEDROOM PREMIUM + PRIVATE LIFT

Type DP-1

144 sqm / 1550 sqft

BLK 42 #02-22 to #24-22





Legend (Where Applicable) :

F - Fridge WC - Water Closet STO - Store
W/D - Washer cum Dryer
DB - Distribution Board PR - Powder Room
Will - Wine Chiller
W1 - Wine Chiller
W2 - Water Purifier & Dispenser
W1 - Wine