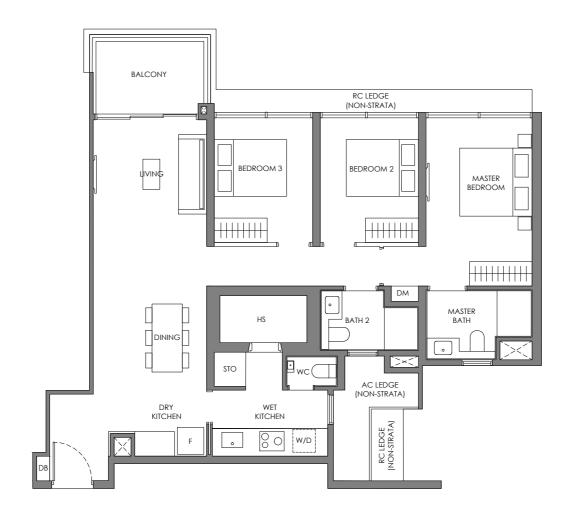

Image WI - Wine Chiller DW - Dish Washer

Wall not allowed to be hacked or altered (including by way of drilling) Services void space (excluded from strata area)

Rainwater downpipe shaft space (excluded from strata area)



#### Type CP-3

103 sam / 1109 saft

**BLK 38** #02-06 to #24-06





Legend (Where Applicable) :

F-Fridge WC - Water Closet STO - Store
W/D - Washer cum Dryer HS - Household Shelter DM - Display Module
DB - Distribution Board PR - Powder Room WPD - Water Purifier & Dispenser
\* Mirror Image WI - Wine Chiller DW - Dish Washer

Wall not allowed to be hacked or altered (including by way of drilling) Services void space (excluded from strata area)

Rainwater downpipe shaft space (excluded from strata area)



#### Type CP-4

103 sam / 1109 saft

BLK 40 #02-10 to #24-10





Legend (Where Applicable) :

F-Fridge WC - Water Closet STO - Store
W/D - Washer cum Dryer HS - Household Shelter DM - Display Module
DB - Distribution Board PR - Powder Room WPD - Water Purifier & Dispenser
\* Mirror Image WI - Wine Chiller DW - Dish Washer

Wall not allowed to be hacked or altered (including by way of drilling) Services void space (excluded from strata area)





## Type D-2

BLK 40



## 4 BEDROOM DUAL-KEY

### Type DK

136 sqm / 1464 sqft

BLK 40 #02-14 to #24-14





Legend (Where Applicable) :

F - Fridge WC - Water Closet STO - Store
W/D - Washer cum Dryer
HS - Household Shelter
DB - Distribution Board
PR - Powder Room
WI - Wine Chiller
DW - Dish Washer

Wall not allowed to be hacked or altered (including by way of drilling)

Services void space (excluded from s