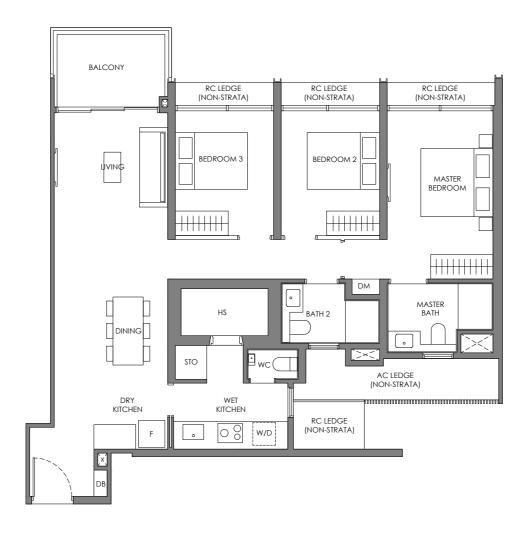

### Type DK

136 sqm / 1464 sqft

BLK 40 #02-14 to #24-14

Legend (Where Applicable) :

F - Fridge WC - Water Closet STO - Store
W/D - Washer cum Dryer
HS - Household Shelter
DB - Distribution Board
PR - Powder Room
WI - Wine Chiller
DW - Dish Washer

Wall not allowed to be hacked or altered (including by way of drilling)

Services void space (excluded from strata area)

Rainwater downpipe shaft space (excluded from strata area)