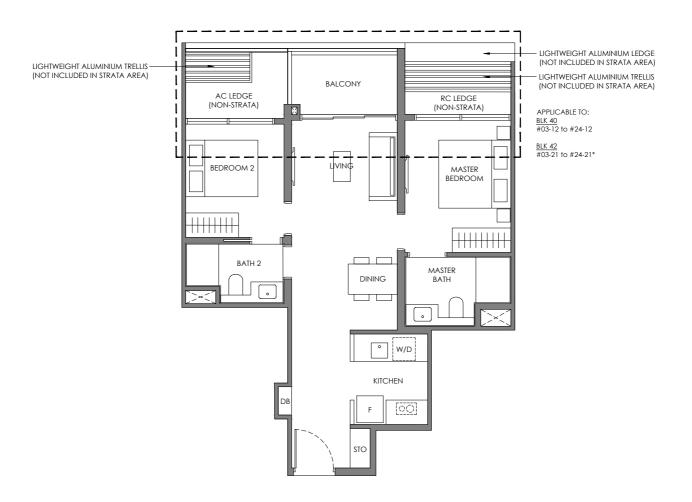

#### Type BP-2

65 sam / 700 saft

BLK 40 #02-12 to #24-12

BLK 42 #02-21 to #24-21\*

Legend (Where Applicable) :

F-Fridge WC - Water Closet STO - Store
W/D - Washer cum Dryer HS - Household Shelter DM - Display Module
DB - Distribution Board PR - Powder Room WPD - Water Purifier & Dispenser
\* Mirror Image WI - Wine Chiller DW - Dish Washer