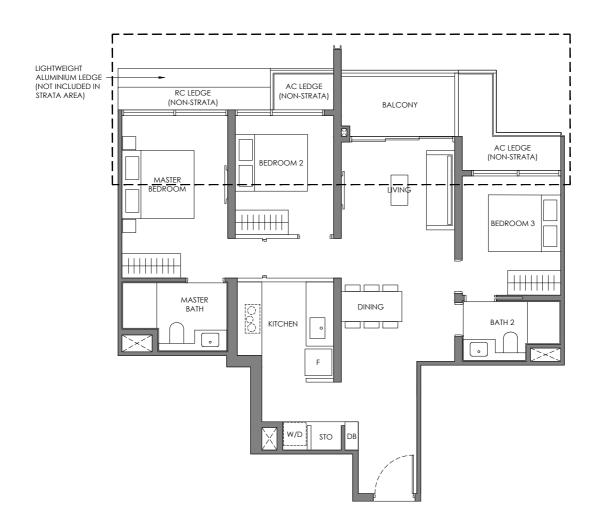

## Type C-1

88 sam / 947 saft

BLK 40 #02-13 to #24-13

**BLK 42** #02-20 to #24-20\*

Legend (Where Applicable) :

F-Fridge WC - Water Closet STO - Store
W/D - Washer cum Dryer HS - Household Shelter DM - Display Module
DB - Distribution Board PR - Powder Room WPD - Water Purifier & Dispenser
\* Mirror Image WI - Wine Chiller DW - Dish Washer

Wall not allowed to be hacked or altered (including by way of drilling) Services void space (excluded from strata area)

Rainwater downpipe shaft space (excluded from strata area)