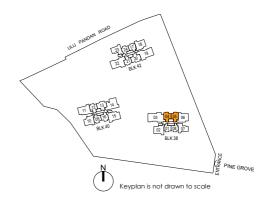

#### Type B

58 sqm / 624 sqft

BLK 38 #02-01 to #24-01 #02-08 to #24-08\*

#02-17 to #24-17 #02-24 to #24-24\*

Legend (Where Applicable) :

F-Fridge WC - Water Closet STO - Store
W/D - Washer cum Dryer HS - Household Shelter DM - Display Module
DB - Distribution Board PR - Powder Room WPD - Water Purifier & Dispenser
\* Mirror Image WI - Wine Chiller DW - Dish Washer

#### Type BP-1

65 sqm / 700 sqft

BLK 40 #02-09 to #24-09\* #02-16 to #24-16

Legend (Where Applicable) :

F-Fridge WC - Water Closet STO - Store
W/D - Washer cum Dryer HS - Household Shelter DM - Display Module
DB - Distribution Board PR - Powder Room WPD - Water Purifier & Dispenser
\* Mirror Image WI - Wine Chiller DW - Dish Washer

#### Type BP-2

65 sam / 700 saft

BLK 40 #02-12 to #24-12

BLK 42 #02-21 to #24-21\*

Legend (Where Applicable) :

F-Fridge WC - Water Closet STO - Store
W/D - Washer cum Dryer HS - Household Shelter DM - Display Module
DB - Distribution Board PR - Powder Room WPD - Water Purifier & Dispenser
\* Mirror Image WI - Wine Chiller DW - Dish Washer

#### Type BS

73 sam / 786 saft

**BLK 38** #02-04 to #24-04 #02-05 to #24-05\*

Legend (Where Applicable) :

F-Fridge WC - Water Closet STO - Store
W/D - Washer cum Dryer HS - Household Shelter DM - Display Module
DB - Distribution Board PR - Powder Room WPD - Water Purifier & Dispenser
\* Mirror Image WI - Wine Chiller DW - Dish Washer

## Type C-1

88 sam / 947 saft

BLK 40 #02-13 to #24-13

**BLK 42** #02-20 to #24-20\*

Legend (Where Applicable) :

F-Fridge WC - Water Closet STO - Store
W/D - Washer cum Dryer HS - Household Shelter DM - Display Module
DB - Distribution Board PR - Powder Room WPD - Water Purifier & Dispenser
\* Mirror Image WI - Wine Chiller DW - Dish Washer

## Type C-2

92 sam / 990 saft

BLK 38 #02-07 to #24-07

Legend (Where Applicable) :

F-Fridge WC - Water Closet STO - Store
W/D - Washer cum Dryer HS - Household Shelter DM - Display Module
DB - Distribution Board PR - Powder Room WPD - Water Purifier & Dispenser
\* Mirror Image WI - Wine Chiller DW - Dish Washer

## Type C-3

92 sam / 990 saft

BLK 42 #02-23 to #24-23

Legend (Where Applicable) :

F-Fridge WC - Water Closet STO - Store
W/D - Washer cum Dryer HS - Household Shelter DM - Display Module
DB - Distribution Board PR - Powder Room WPD - Water Purifier & Dispenser
\* Mirror Image WI - Wine Chiller DW - Dish Washer

### Type CP-1

102 sam / 1098 saft

BLK 42 #02-18 to #24-18

Legend (Where Applicable) :

F-Fridge WC - Water Closet STO - Store
W/D - Washer cum Dryer HS - Household Shelter DM - Display Module
DB - Distribution Board PR - Powder Room WPD - Water Purifier & Dispenser
\* Mirror Image WI - Wine Chiller DW - Dish Washer

#### Type CP-2

103 sam / 1109 saft

**BLK 38** #02-02 to #24-02

Legend (Where Applicable) :

F-Fridge WC - Water Closet STO - Store
W/D - Washer cum Dryer HS - Household Shelter DM - Display Module
DB - Distribution Board PR - Powder Room WPD - Water Purifier & Dispenser
\* Mirror Image WI - Wine Chiller DW - Dish Washer

#### Type CP-3

103 sam / 1109 saft

**BLK 38** #02-06 to #24-06

Legend (Where Applicable) :

F-Fridge WC - Water Closet STO - Store
W/D - Washer cum Dryer HS - Household Shelter DM - Display Module
DB - Distribution Board PR - Powder Room WPD - Water Purifier & Dispenser
\* Mirror Image WI - Wine Chiller DW - Dish Washer

#### Type CP-4

103 sam / 1109 saft

BLK 40 #02-10 to #24-10

Legend (Where Applicable) :

F-Fridge WC - Water Closet STO - Store
W/D - Washer cum Dryer HS - Household Shelter DM - Display Module
DB - Distribution Board PR - Powder Room WPD - Water Purifier & Dispenser
\* Mirror Image WI - Wine Chiller DW - Dish Washer

## Type D-2

BLK 40

### Type DK

136 sqm / 1464 sqft

BLK 40 #02-14 to #24-14

Legend (Where Applicable) :

F - Fridge WC - Water Closet STO - Store
W/D - Washer cum Dryer
HS - Household Shelter
DB - Distribution Board
PR - Powder Room
WI - Wine Chiller
DW - Dish Washer

## 4 BEDROOM PREMIUM + PRIVATE LIFT

Type DP-1

144 sqm / 1550 sqft

BLK 42 #02-22 to #24-22

Legend (Where Applicable) :

F - Fridge WC - Water Closet STO - Store
W/D - Washer cum Dryer
DB - Distribution Board PR - Powder Room
Will - Wine Chiller
W1 - Wine Chiller
W2 - Water Purifier & Dispenser
W1 - Wine Chiller
W2 - STO - Store
WH - Display Module
WP - Water Purifier & Dispenser
W1 - Wine Chiller
W2 - Visit Wosher

## 4 BEDROOM PREMIUM + PRIVATE LIFT

Type DP-2

144 sqm / 1550 sqft

BLK 42 #02-19 to #24-19

Legend (Where Applicable) :

F - Fridge WC - Water Closet STO - Store
W/D - Washer cum Dryer HS - Household Shelter
DB - Distribution Board PR - Powder Room WPD - Water Purifier & Dispenser
Will - Wine Chiller DW - Dish Wosher

#### Type E

160 sgm / 1722 sgft

BLK 38 #02-03 to #24-03

Legend (Where Applicable) :

F - Fridge WC - Water Closet STO - Store
W/D - Washer cum Dryer
DB - Distribution Board PR - Powder Room
Will - Wine Chiller
W1 - Wine Chiller
W2 - Water Purifier & Dispenser
W1 - Wine Chiller
W2 - STO - Store
WH - Display Module
WP - Water Purifier & Dispenser
W1 - Wine Chiller
W2 - Visit Wosher