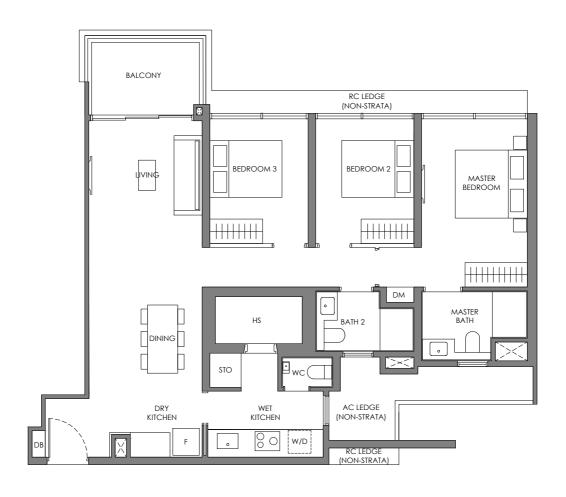

Mirror Image WI - Wine Chiller DW - Dish Washer

Wall not allowed to be hacked or altered (including by way of drilling) Services void space (excluded from strata area)

Rainwater downpipe shaft space (excluded from strata area)



## Type C-3

92 sam / 990 saft

BLK 42 #02-23 to #24-23





Legend (Where Applicable) :

F-Fridge WC - Water Closet STO - Store
W/D - Washer cum Dryer HS - Household Shelter DM - Display Module
DB - Distribution Board PR - Powder Room WPD - Water Purifier & Dispenser
\* Mirror Image WI - Wine Chiller DW - Dish Washer

Wall not allowed to be hacked or altered (including by way of drilling) Services void space (excluded from strata area)

Rainwater downpipe shaft space (excluded from strata area)





### Type CP-1

102 sam / 1098 saft

BLK 42 #02-18 to #24-18





Legend (Where Applicable) :

F-Fridge WC - Water Closet STO - Store
W/D - Washer cum Dryer HS - Household Shelter DM - Display Module
DB - Distribution Board PR - Powder Room WPD - Water Purifier & Dispenser
\* Mirror Image WI - Wine Chiller DW - Dish Washer

Wall not allowed to be hacked or altered (including by way of drilling) Services void space (excluded from strata area)

Rainwater downpipe shaft space (excluded from strata area)



#### Type CP-2

103 sam / 1109 saft

**BLK 38** #02-02 to #24-02





Legend (Where Applicable) :

F-Fridge WC - Water Closet STO - Store
W/D - Washer cum Dryer HS - Household Shelter DM - Display Module
DB - Distribution Board PR - Powder Room WPD - Water Purifier & Dispenser
\* Mirror Image WI - Wine Chiller DW - Dish Washer

Wall not allowed to be