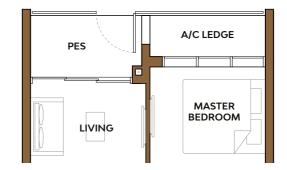

### Type 1B1-P

Area: 45 sq m (include PES 5 sq m, A/C ledge 3 sq m)

Unit(s)

#03-21\* #03-31\*

#03-42