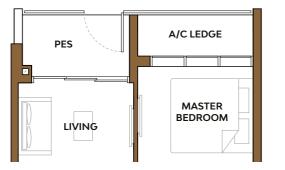

## Type A1-P

Area: 40 sq m (include PES 3 sq m, A/C ledge 2 sq m)

Unit(s)

#03-36

**#03-39** 

MASTER BEDROOM

A/C LEDGE

KITCHEN

DINING

LIVING

BALCONY

FULL HEIGHT SLIDING PARTITION PANEL