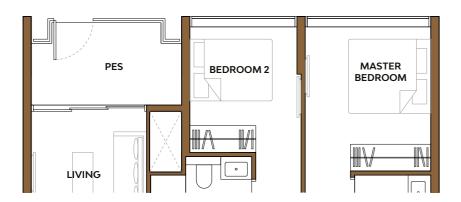

## Type A1-P

Area: 40 sq m (include PES 3 sq m, A/C ledge 2 sq m)

Unit(s)

#03-36

**#03-39** 

MASTER BEDROOM

A/C LEDGE

KITCHEN

DINING

LIVING

BALCONY

FULL HEIGHT SLIDING PARTITION PANEL

### Type A2-P

Area: 42 sq m (include PES 3 sq m, A/C ledge 2 sq m)

Unit(s)

#03-37\* #03-38