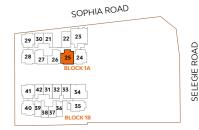

### Type A1

Area: 40 sq m (include Balcony 3 sq m, A/C ledge 2 sq m)

Unit(s)

#04-36 TO #19-36 #04-39 TO #19-39

#### Type A2

Area: 42 sq m (include Balcony 3 sq m, A/C ledge 2 sq m)

## Type A1-P

Area: 40 sq m (include PES 3 sq m, A/C ledge 2 sq m)

Unit(s)

#03-36

**#03-39** 

MASTER BEDROOM

A/C LEDGE

KITCHEN

### Type A2-P

Area: 42 sq m (include PES 3 sq m, A/C ledge 2 sq m)

Unit(s)

#03-37\* #03-38

### Type 1B1

Area: 45 sq m (include Balcony 5 sq m, A/C ledge 3 sq m)

Unit(s)

#05-21\* #06-21\*

#08-21\* TO #19-21\*

#06-30 TO #19-30

#04-31\* TO #19-31\*

**#04-42** TO **#19-42** 

### Type 1B1-P

Area: 45 sq m (include PES 5 sq m, A/C ledge 3 sq m)

Unit(s)

#03-21\* #03-31\*

#03-42

## Type 1B2

Area: 47 sq m (include A/C ledge 3 sq m)

Unit(s)

#04-21\*

#07-21\*

#05-30

### Type 1H1

Area: 50 sq m (include Balcony 5 sq m, A/C ledge 3 sq m)

#### Type 1S1

Area: 51 sq m (include Balcony 5 sq m, A/C ledge 3 sq m)

#### Unit(s)

**#04-32** TO **#19-32** #04-33\* TO #19-33\*

## Type 1H1-P

Area: 50 sq m (include PES 5 sq m, A/C ledge 3 sq m)

## Type 1S1-P

Area: 51 sq m (include PES 5 sq m, A/C ledge 3 sq m)

### Type 2C1

Area: 60 sq m (include Balcony 5 sq m, A/C ledge 3 sq m)

Unit(s)

#05-22 TO #07-22 #09-22 TO #19-22

### Type 2C1-P

Area: 60 sq m (include PES 5 sq m, A/C ledge 3 sq m)

Unit(s) #03-22

ote: \*Mirror Image

lans are subject to change/amendments as may be required and/or approved by the Developer and/or the relevant authorities and do not form part of any of r contract. These are not drawn to scale and are for the purpose of visual representation only. The balcony shall not be enclosed unless with the approved balcony screen, please refer to APPROVED BALCONY SCREEN DESIGN page of this brochure.

### Type 2C2

Area: 62 sq m (include A/C ledge 3 sq m)

Unit(s)

#04-22

#08-22

### Type 2C3

Area: 62 sq m (include Balcony 5 sq m, A/C ledge 4 sq m)

Unit(s)

#04-35 TO #18-35

### Type 2S1

Area: 65 sq m (include Balcony 5 sq m, A/C ledge 3 sq m)

### Type 2C3-P

Area: 62 sq m (include PES 5 sq m, A/C ledge 4 sq m)

Unit(s) #03-35

DINING

BEDROOM 2

A/C LEDGE

LIVING

BALCONY

## Type 2S1-P

Area: 65 sq m (include PES 5 sq m, A/C ledge 3 sq m)

### Type 2H1

Area: 71 sq m (include Balcony 5 sq m, A/C ledge 5 sq m)

### Type 2S2

Area: 71 sq m (include Balcony 5 sq m, A/C ledge 3 sq m)

## Type 2S2-P

Area: 71 sq m (include PES 5 sq m, A/C ledge 3 sq m)

## Type 3H1

Area: 95 sq m (include Balcony 8 sq m, A/C ledge 5 sq m)

Unit(s)

#04-34 TO #19-34

### Type 3D1

Area: 114 sq m (include Balcony 12 sq m, A/C ledge 6 sq m)

Unit(s)

#04-23

#06-23

**#08-23** TO **#19-23** 

## Type 3H1-P

Area: 95 sq m (include PES 8 sq m, A/C ledge 5 sq m)

Unit(s) #03-34

## Type 3D1-P

Area: 116 sq m (include PES 14 sq m, A/C ledge 6 sq m)

Unit(s) #03-23

#### Type 3D2

Area: 116 sq m (include A/C ledge 6 sq m)

Unit(s)

#05-23

#07-23

lote: \*Mirror Image

Plans are subject to change/amendments as may be required and/or approved by the Developer and/or the relevant authorities and do not form part of any offer or contract. These are not drawn to scale and are for the purpose of visual representation only. The balcony shall not be enclosed unless with the approved balcony