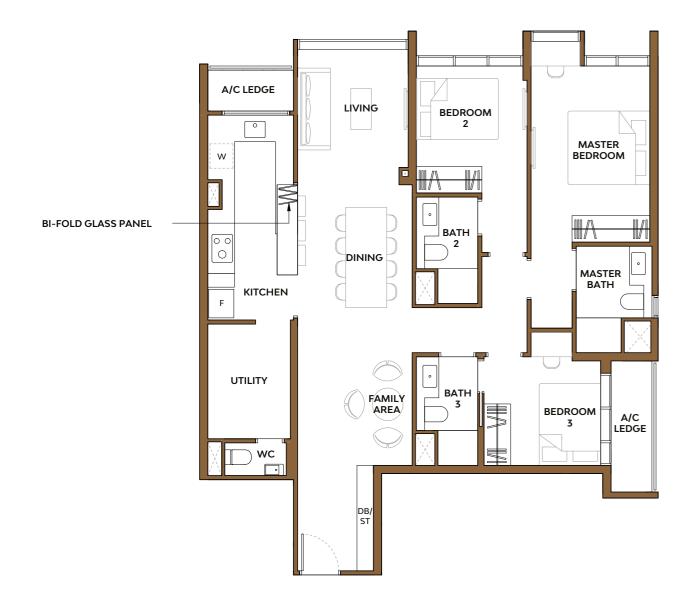

### Type 3D1

Area: 114 sq m (include Balcony 12 sq m, A/C ledge 6 sq m)

Unit(s)

#04-23

#06-23

**#08-23** TO **#19-23** 

## Type 3D1-P

Area: 116 sq m (include PES 14 sq m, A/C ledge 6 sq m)

Unit(s) #03-23

#### Type 3D2

Area: 116 sq m (include A/C ledge 6 sq m)

Unit(s)

#05-23

#07-23

lote: \*Mirror Image

Plans are subject to change/amendments as may be required and/or approved by the Developer and/or the relevant authorities and do not form part of any offer or contract. These are not drawn to scale and are for the purpose of visual representation only. The balcony shall not be enclosed unless with the approved balcony