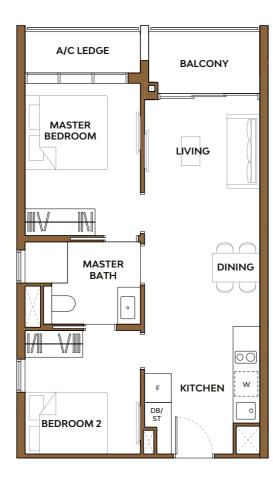

### Type 1B1

Area: 45 sq m (include Balcony 5 sq m, A/C ledge 3 sq m)

Unit(s)

#05-21\* #06-21\*

#08-21\* TO #19-21\*

#06-30 TO #19-30

#04-31\* TO #19-31\*

**#04-42** TO **#19-42** 

### Type 1B1-P

Area: 45 sq m (include PES 5 sq m, A/C ledge 3 sq m)

Unit(s)

#03-21\* #03-31\*

#03-42