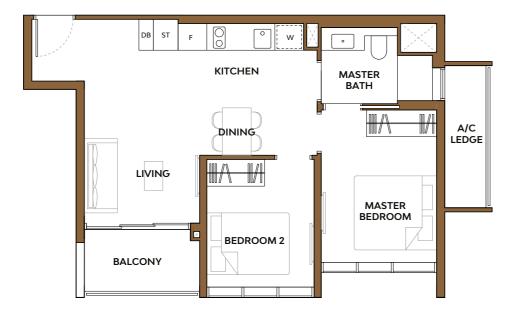

### Type 1B1

Area: 45 sq m (include Balcony 5 sq m, A/C ledge 3 sq m)

Unit(s)

#05-21\* #06-21\*

#08-21\* TO #19-21\*

#06-30 TO #19-30

#04-31\* TO #19-31\*

**#04-42** TO **#19-42** 

### Type 1B1-P

Area: 45 sq m (include PES 5 sq m, A/C ledge 3 sq m)

Unit(s)

#03-21\* #03-31\*

#03-42