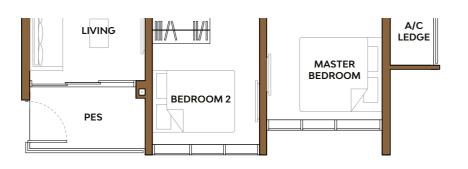

### Type 1B1-P

Area: 45 sq m (include PES 5 sq m, A/C ledge 3 sq m)

Unit(s)

#03-21\* #03-31\*

#03-42