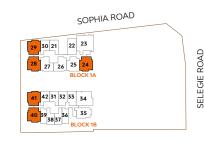

### Type A1

Area: 40 sq m (include Balcony 3 sq m, A/C ledge 2 sq m)

Unit(s)

#04-36 TO #19-36 #04-39 TO #19-39

#### Type A2

Area: 42 sq m (include Balcony 3 sq m, A/C ledge 2 sq m)

## Type A1-P

Area: 40 sq m (include PES 3 sq m, A/C ledge 2 sq m)

Unit(s)

#03-36

**#03-39** 

MASTER BEDROOM

A/C LEDGE

KITCHEN

### Type A2-P

Area: 42 sq m (include PES 3 sq m, A/C ledge 2 sq m)

Unit(s)

#03-37\* #03-38

### Type 1B1

Area: 45 sq m (include Balcony 5 sq m, A/C ledge 3 sq m)

Unit(s)

#05-21\* #06-21\*

#08-21\* TO #19-21\*

#06-30 TO #19-30

#04-31\* TO #19-31\*

**#04-42** TO **#19-42** 

### Type 1B1-P

Area: 45 sq m (include PES 5 sq m, A/C ledge 3 sq m)

Unit(s)

#03-21\* #03-31\*

#03-42

## Type 1B2

Area: 47 sq m (include A/C ledge 3 sq m)

Unit(s)

#04-21\*

#07-21\*

#05-30

### Type 1H1

Area: 50 sq m (include Balcony 5 sq m, A/C ledge 3 sq m)

#### Type 1S1

Area: 51 sq m (include Balcony 5 sq m, A/C ledge 3 sq m)

#### Unit(s)

**#04-32** TO **#19-32** #04-33\* TO #19-33\*

## Type 1H1-P

Area: 50 sq m (include PES 5 sq m, A/C ledge 3 sq m)

## Type 1S1-P

Area: 51 sq m (include PES 5 sq m, A/C ledge 3 sq m)

### Type 2C1

Area: 60 sq m (include Balcony 5 sq m, A/C ledge 3 sq m)

Unit(s)

#05-22 TO #07-22 #09-22 TO #19-22

### Type 2C1-P

Area: 60 sq m (include PES 5 sq m, A/C ledge 3 sq m)

Unit(s) #03-22

ote: \*Mirror Image

lans are subject to change/amendments as may be required and/or approved by the Developer and/or the relevant authorities and do not form part of any of r contract. These are not drawn to scale and are for the purpose of visual representation only. The balcony shall not be enclosed unless with the approved balcony screen, please refer to APPROVED BALCONY SCREEN DESIGN page of this brochure.

### Type 2C2

Area: 62 sq m (include A/C ledge 3 sq m)

Unit(s)

#04-22

#08-22

### Type 2C3

Area: 62 sq m (include Balcony 5 sq m, A/C ledge 4 sq m)

Unit(s)

#04-35 TO #18-35

### Type 2S1

Area: 65 sq m (include Balcony 5 sq m, A/C ledge 3 sq m)

### Type 2C3-P

Area: 62 sq m (include PES 5 sq m, A/C ledge 4 sq m)

Unit(s) #03-35

DINING

BEDROOM 2

A/C LEDGE

LIVING

BALCONY

## Type 2S1-P

Area: 65 sq m (include PES 5 sq m, A/C ledge 3 sq m)

### Type 2H1

Area: 71 sq m (include Balcony 5 sq m, A/C ledge 5 sq m)

### Type 2S2

Area: 71 sq m (include Balcony 5 sq m, A/C ledge 3 sq m)

## Type 2S2-P

Area: 71 sq m (include PES 5 sq m, A/C ledge 3 sq m)

## Type 3H1

Area: 95 sq m (include Balcony 8 sq m, A/C ledge 5 sq m)

Unit(s)

#04-34 TO #19-34

### Type 3D1

Area: 114 sq m (include Balcony 12 sq m, A/C ledge 6 sq m)

Unit(s)

#04-23

#06-23

**#08-23** TO **#19-23** 

## Type 3H1-P

Area: 95 sq m (include PES 8 sq m, A/C ledge 5 sq m)

Unit(s) #03-34

## Type 3D1-P

Area: 116 sq m (include PES 14 sq m, A/C ledge 6 sq m)

Unit(s) #03-23

#### Type 3D2

Area: 116 sq m (include A/C ledge 6 sq m)

Unit(s)

#05-23

#07-23

lote: \*Mirror Image

Plans are subject to change/amendments as may be required and/or approved by the Developer and/or the relevant authorities and do not form part of any offer or contract. These are not drawn to scale and are for the purpose of visual representation only. The balcony shall not be enclosed unless with the approved balcony