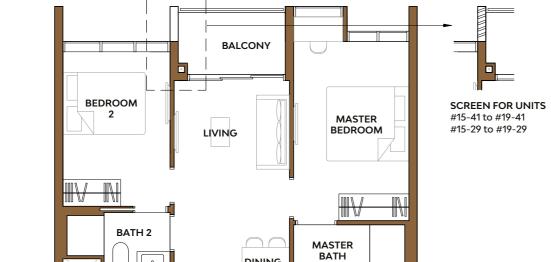

# 2-Bedroom Premium

### Type 2H1

Area: 71 sq m (include Balcony 5 sq m, A/C ledge 5 sq m)

#### Unit(s)

#05-24 TO #19-24 #05-28\* TO #19-28\* #05-40\* TO #19-40\*

**#05-41** TO **#19-41** #06-29 TO #19-29

DINING

HOUSEHOLD SHELTER

KITCHEN

A/C LEDGE