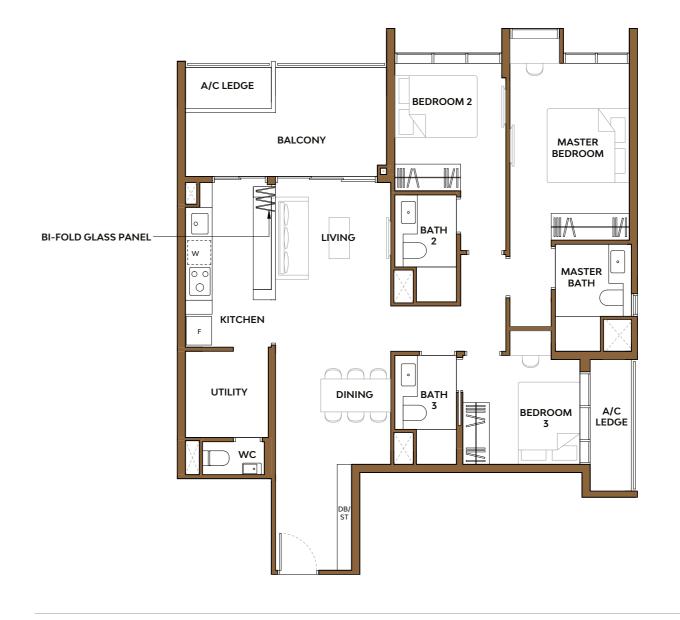

### Type 3D1

Area: 114 sq m (include Balcony 12 sq m, A/C ledge 6 sq m)

Unit(s)

#04-23

#06-23

**#08-23** TO **#19-23** 

## Type 3D1-P

Area: 116 sq m (include PES 14 sq m, A/C ledge 6 sq m)

Unit(s) #03-23