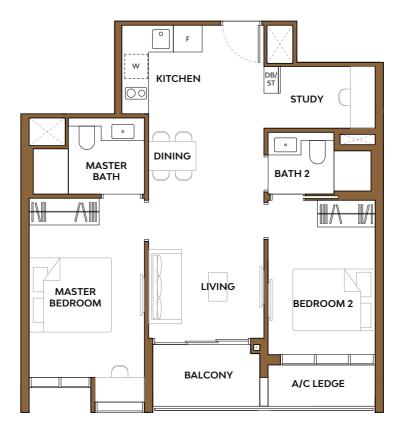

# 2-Bedroom Deluxe + Study

### Type 2S1

Area: 65 sq m (include Balcony 5 sq m, A/C ledge 3 sq m)

#### Unit(s)

#04-26\* TO #19-26\* #04-27 TO #19-27

### Type 2C3-P

Area: 62 sq m (include PES 5 sq m, A/C ledge 4 sq m)

Unit(s) #03-35

DINING

BEDROOM 2

A/C LEDGE

LIVING

BALCONY

STUDY

**/\**\\

MASTER BEDROOM