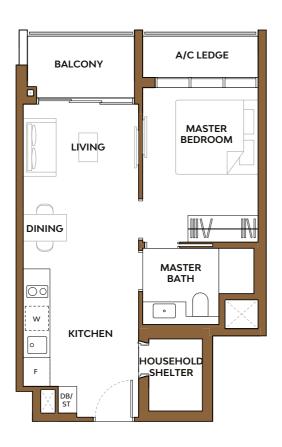

### Type 1H1

Area: 50 sq m (include Balcony 5 sq m, A/C ledge 3 sq m)

#### Unit(s)

#04-24

#04-40\*

#04-41

#05-29