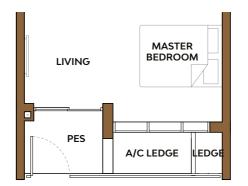

### Type 1B1-P

Area: 45 sq m (include PES 5 sq m, A/C ledge 3 sq m)

Unit(s)

#03-21\* #03-31\*

#03-42

## **1-Bedroom Suite**

## Type 1B2

Area: 47 sq m (include A/C ledge 3 sq m)

Unit(s)

#04-21\*

#07-21\*

#05-30