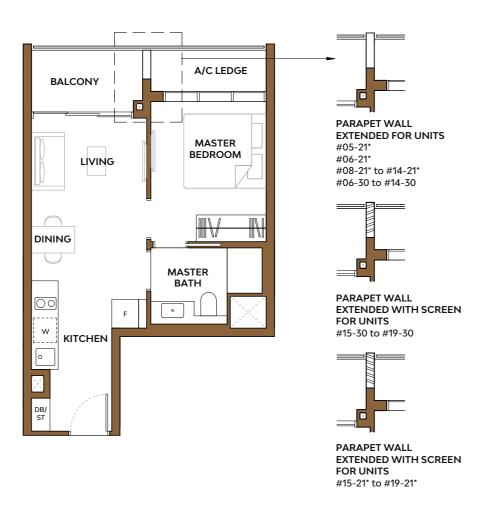

### Type 1B1

Area: 45 sq m (include Balcony 5 sq m, A/C ledge 3 sq m)

Unit(s)

#05-21\* #06-21\*

#08-21\* TO #19-21\*

#06-30 TO #19-30

#04-31\* TO #19-31\*

**#04-42** TO **#19-42** 

### Type 1B1-P

Area: 45 sq m (include PES 5 sq m, A/C ledge 3 sq m)

Unit(s)

#03-21\* #03-31\*

#03-42