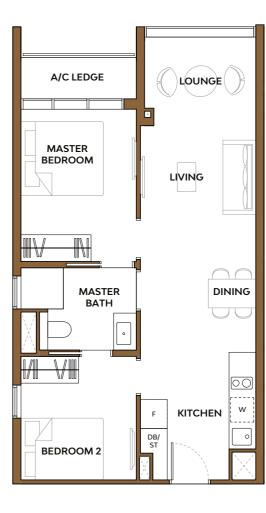

### Type 1B1

Area: 45 sq m (include Balcony 5 sq m, A/C ledge 3 sq m)

Unit(s)

#05-21\* #06-21\*

#08-21\* TO #19-21\*

#06-30 TO #19-30

#04-31\* TO #19-31\*

**#04-42** TO **#19-42** 

### Type 1B1-P

Area: 45 sq m (include PES 5 sq m, A/C ledge 3 sq m)

Unit(s)

#03-21\* #03-31\*

#03-42