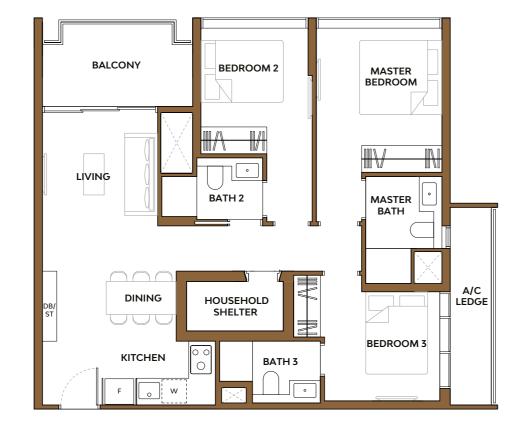

## Type 3H1

Area: 95 sq m (include Balcony 8 sq m, A/C ledge 5 sq m)

Unit(s)

#04-34 TO #19-34

## Type 3H1-P

Area: 95 sq m (include PES 8 sq m, A/C ledge 5 sq m)

Unit(s) #03-34