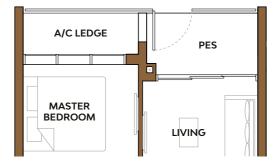

## Type A1-P

Area: 40 sq m (include PES 3 sq m, A/C ledge 2 sq m)

Unit(s)

#03-36

**#03-39** 

MASTER BEDROOM

A/C LEDGE

KITCHEN

DINING

LIVING

BALCONY

FULL HEIGHT SLIDING PARTITION PANEL