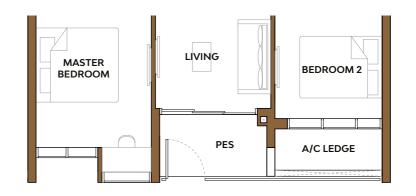

# LIVING MASTER BEDROOM BEDROOM 2 PES A/C LEDGE

## Type 2S2-P

Area: 71 sq m (include PES 5 sq m, A/C ledge 3 sq m)

#### Unit(s) #03-25