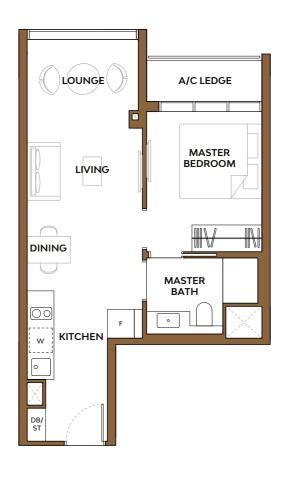

## Type 1H1-P

Area: 50 sq m (include PES 5 sq m, A/C ledge 3 sq m)

#### Unit(s)

#03-24

A/C LEDGE

MASTER BEDROOM

MASTER BATH

•

STUDY

BALCONY

LIVING

KITCHEN

DINING