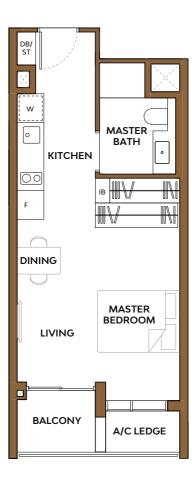

# **Studio**

### Type A1

Area: 40 sq m (include Balcony 3 sq m, A/C ledge 2 sq m)

Unit(s)

#04-36 TO #19-36 #04-39 TO #19-39

## **Studio**

#### Type A2

Area: 42 sq m (include Balcony 3 sq m, A/C ledge 2 sq m)

#### Unit(s)

#04-37\* TO #19-37\* #04-38 TO #19-38

#### LEGEND:

#### **IB: IRONING BOARD**

Note: \*Mirror Image

Plans are subject to change/amendments as may be required and/or approved by the Developer and/or the relevant authorities and do not form part of any offer or contract. These are not drawn to scale and are for the purpose of visual representation only. The balcony shall not be enclosed unless with the approved balcony screen. For an illustration of the approved balcony screen, please refer to APPROVED BALCONY SCREEN DESIGN page of this brochure.