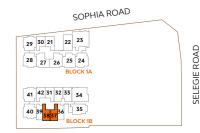

a: 40 sq m (include PES 3 sq m, A/C ledge 2 sq m)

Unit(s)

#03-36

**#03-39** 





MASTER BEDROOM

A/C LEDGE

KITCHEN

DINING

LIVING

BALCONY

FULL HEIGHT SLIDING PARTITION PANEL

### Type A2-P

Area: 42 sq m (include PES 3 sq m, A/C ledge 2 sq m)

Unit(s)

#03-37\* #03-38





#### LEGEND:

#### **IB: IRONING BOARD**

Note: \*Mirror Image

Plans are subject to change/amendments as may be required and/or approved by the Developer and/or the relevant authorities and do not form part of any offer or contract. These are not drawn to scale and are for the purpose of visual representation only. The balcony shall not be enclosed unless with the approved balcony screen. For an illustration of the approved balcony screen, please refer to APPROVED BALCONY SCREEN DESIGN page of this brochure.





## **1-Bedroom Suite**

### Type 1B1

Area: 45 sq m (include Balcony 5 sq m, A/C ledge 3 sq m)

Unit(s)

#05-21\* #06-21\*

#08-21\* TO #19-21\*

#06-30 TO #19-30

#04-31\* TO #19-31\*

**#04-42** TO **#19-42** 



### Type 1B1-P

Area: 45 sq m (include PES 5 sq m, A/C ledge 3 sq m)

Unit(s)

#03-21\* #03-31\*

#03-42







## **1-Bedroom Suite**

## Type 1B2

Area: 47 sq m (include A/C ledge 3 sq m)

Unit(s)

#04-21\*

#07-21\*

#05-30







# **1-Bedroom Premium**

### Type 1H1

Area: 50 sq m (include Balcony 5 sq m, A/C ledge 3 sq m)

#### Unit(s)

#04-24

#04-40\*

#04-41

#05-29



# 1-Bedroom + Study

#### Type 1S1

Area: 51 sq m (include Balcony 5 sq m, A/C ledge 3 sq m)

#### Unit(s)

**#04-32** TO **#19-32** #04-33\* TO #19-33\*

## Type 1H1-P

Area: 50 sq m (include PES 5 sq