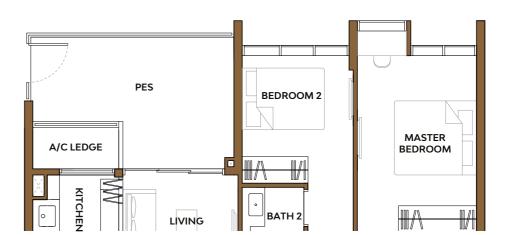

### Type 3D1

Area: 114 sq m (include Balcony 12 sq m, A/C ledge 6 sq m)

Unit(s)

#04-23

#06-23

**#08-23** TO **#19-23** 

## Type 3D1-P

Area: 116 sq m (include PES 14 sq m, A/C ledge 6 sq m)

Unit(s) #03-23

#### Type 3D2

Area: 116 sq m (include A/C ledge 6 sq m)

Unit(s)

#05-23

#07-23

lote: \*Mirror Image

Plans are subject to change/amendments as may be required and/or approved by the Developer and/or the relevant authorities and do not form part of any offer or contract. These are not drawn to scale and are for the purpose of visual representation only. The balcony shall not be enclosed unless with the approved balcony