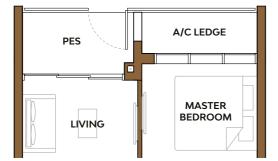

## Type A1-P

Area: 40 sq m (include PES 3 sq m, A/C ledge 2 sq m)

Unit(s)

#03-36

**#03-39** 

MASTER BEDROOM

A/C LEDGE

KITCHEN

DINING

LIVING

BALCONY

FULL HEIGHT SLIDING PARTITION PANEL