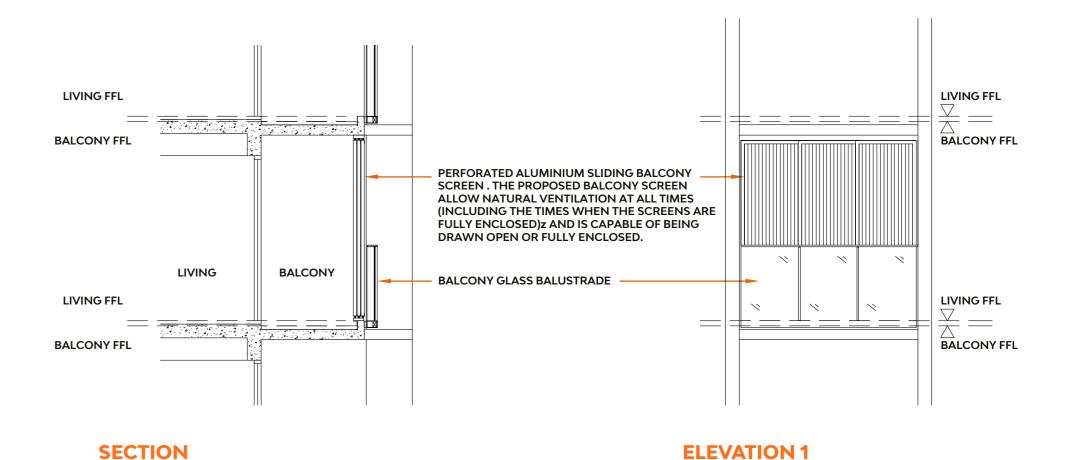

# **Approved Balcony Screen Design**

### **BALCONY SCREEN - PLAN**

The Balcony (if any) or private enclosed space (if any), where applicable, are not to be enclosed except with a balcony screen which has been approved and complies with the competent authorities' guidelines. Purchaser may opt to have approved balcony screen installed at the balcony (if any) or private enclosed space (if any), where applicable, at the unit at purchaser's own cost