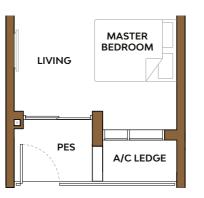

## **1-Bedroom Suite**

### Type 1B1

Area: 45 sq m (include Balcony 5 sq m, A/C ledge 3 sq m)

Unit(s)

#05-21\* #06-21\*

#08-21\* TO #19-21\*

#06-30 TO #19-30

#04-31\* TO #19-31\*

**#04-42** TO **#19-42** 

### Type 1B1-P

Area: 45 sq m (include PES 5 sq m, A/C ledge 3 sq m)

Unit(s)

#03-21\* #03-31\*

#03-42