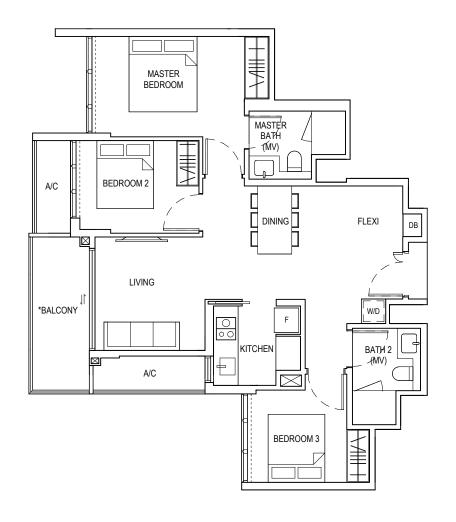

# TYPE D1

91 sqm

Block 813 #02-16 TO #05-16

All floor areas indicated are inclusive of AC Ledge and Balcony.

All floor areas are estimate only and subject to final survey.

All floor plans are subject to changes as may be required or approved by relevant authorities.

\* The Balcony shall not be enclosed. Only approved balcony screens are to be used.

For an illustration of the approved balcony screen, please refer to page xx of this Brochure.

# 3 BEDROOM + FLEXI

UPPER EAST COAST RD