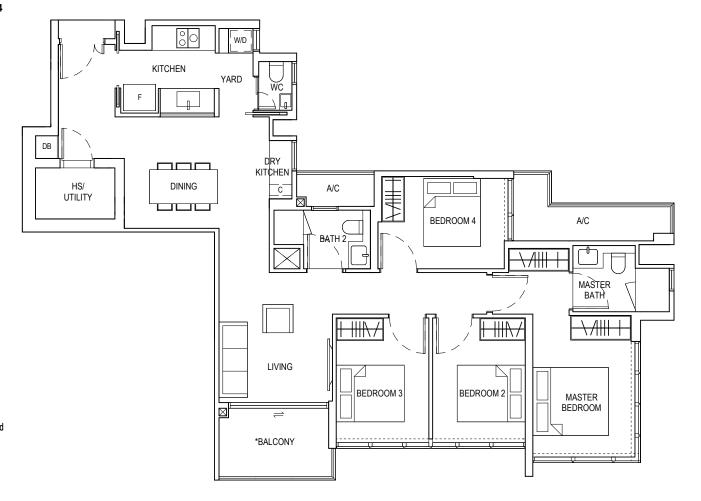

# 4 BEDROOM

UPPER EAST COAST RD

UPPER EAST COAST RD

UPPER EAST COAST RD

# TYPE E1b

4 BEDROOM

116 sqm

Block 815 #02-24 TO #05-24

UPPER EAST COAST RD

UPPER EAST COAST RD

SCALE 1:100 ON A4 PAPER SIZE

inclusive of AC Ledge and Balcony.

All floor areas are estimate only and subject to final survey.

All floor areas indicated are

All floor plans are subject to changes as may be required or

approved by relevant authorities.

\* The Balcony shall not be enclosed. Only approved balcony screens are to be used.