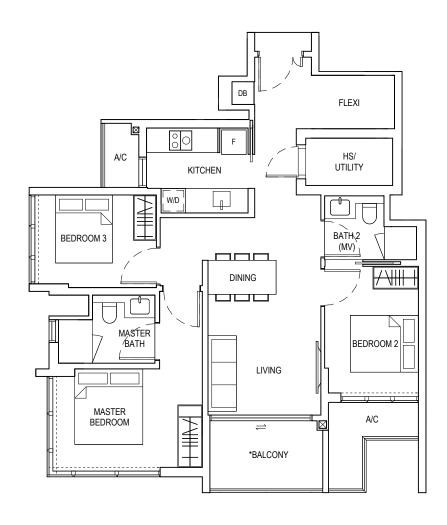

# TYPE E1b

4 BEDROOM

116 sqm

Block 815 #02-24 TO #05-24

UPPER EAST COAST RD

UPPER EAST COAST RD

SCALE 1:100 ON A4 PAPER SIZE

inclusive of AC Ledge and Balcony.

All floor areas are estimate only and subject to final survey.

All floor areas indicated are

All floor plans are subject to changes as may be required or

approved by relevant authorities.

\* The Balcony shall not be enclosed. Only approved balcony screens are to be used.