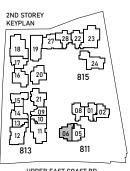

# TYPE A1

46 sqm

Block 813 #02-09 TO #05-09

#02-10 TO #05-10 (mirror)

#02-13 TO #05-13

# \*BALCONY | LIVING KITCHEN \*BALCONY | F DB KITCHEN MASTER BATH (MV) MASTER BEDROOM

UPPER EAST COAST RD

subject to final survey.

All floor plans are subject to

All floor areas are estimate only and

All floor areas indicated are inclusive of AC Ledge and Balcony.

changes as may be required or approved by relevant authorities.

\* The Balcony shall not be enclosed. Only approved balcony screens are to be used.

UPPER EAST COAST RD