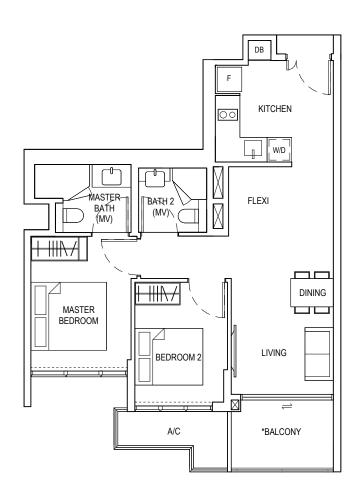

# 2 BEDROOM + FLEXI

Applicable to unit #02-01 and #02-08 only

UPPER EAST COAST RD

UPPER EAST COAST RD