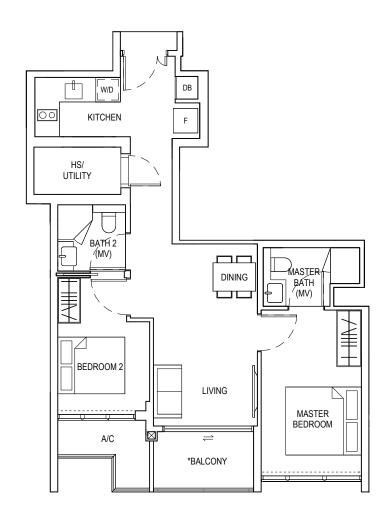

# TYPE E1b

4 BEDROOM

116 sqm

Block 815 #02-24 TO #05-24

UPPER EAST COAST RD

UPPER EAST COAST RD

SCALE 1:100 ON A4 PAPER SIZE

inclusive of AC Ledge and Balcony.

All floor areas are estimate only and subject to final survey.

All floor areas indicated are

All floor plans are subject to changes as may be required or

approved by relevant authorities.

\* The Balcony shall not be enclosed. Only approved balcony screens are to be used.