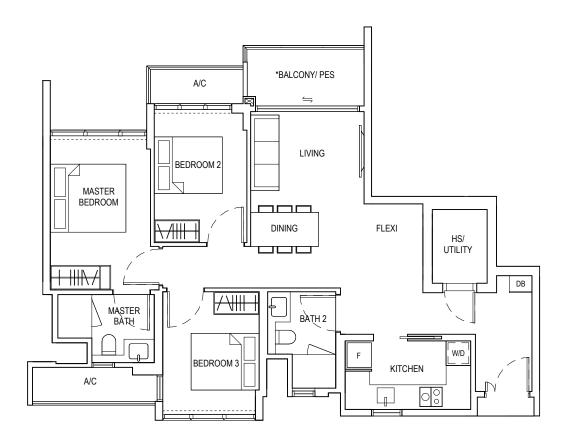

# 3 BEDROOM + FLEXI

UPPER EAST COAST RD

# TYPE D2

91 sqm

Block 813 #02-20 TO #05-20

#02-21 TO #05-21 (mirror)

All floor areas indicated are inclusive of AC Ledge and Balcony.

All floor areas are estimate only and subject to final survey.

All floor plans are subject to changes as may be required or approved by relevant authorities.

\* The Balcony shall not be enclosed. Only approved balcony screens are to be used.

For an illustration of the approved balcony screen, please refer to page xx of this Brochure.

# 3 BEDROOM + FLEXI

UPPER EAST COAST RD

UPPER EAST COAST RD