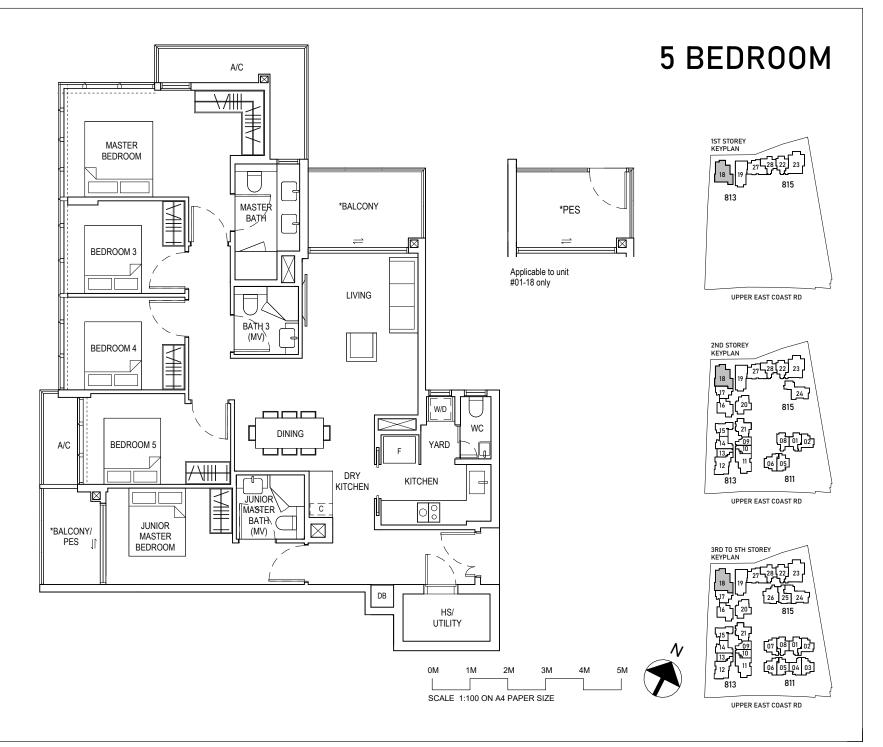

# TYPE F2-G

142 sqm Block 815 #01-23

# TYPE F2

142 sqm Block 815 #02-23 TO #05-23

All floor areas indicated are inclusive of AC Ledge and Balcony/

All floor areas are estimate only and subject to final survey.

All floor plans are subject to changes as may be required or approved by relevant authorities.

\* The Balcony/ PES shall not be enclosed. Only approved balcony/ PES screens are to be used.