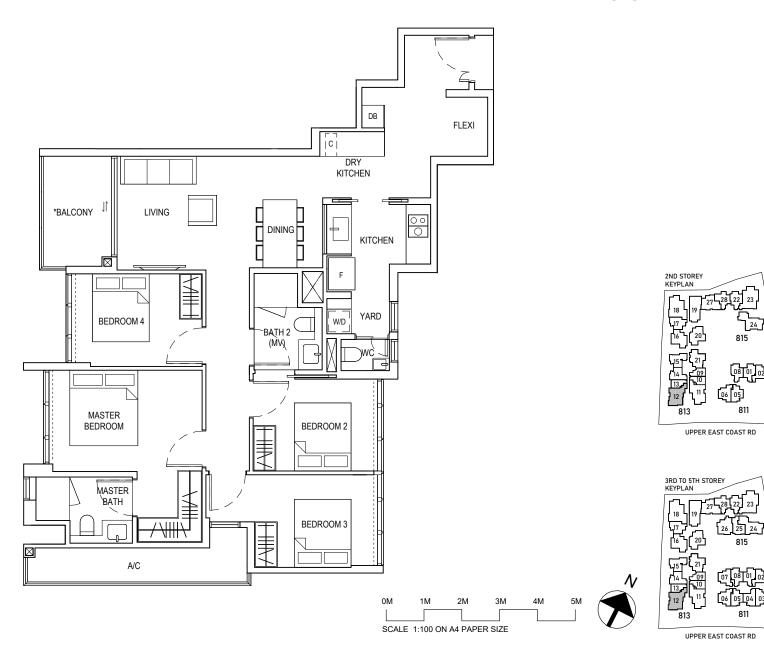

# TYPE E2a

116 sqm

Block 813 #02-11 TO #05-11

All floor areas indicated are inclusive of AC Ledge and Balcony.

All floor areas are estimate only and subject to final survey.

All floor plans are subject to changes as may be required or approved by relevant authorities.

\* The Balcony shall not be enclosed. Only approved balcony screens are to be used.