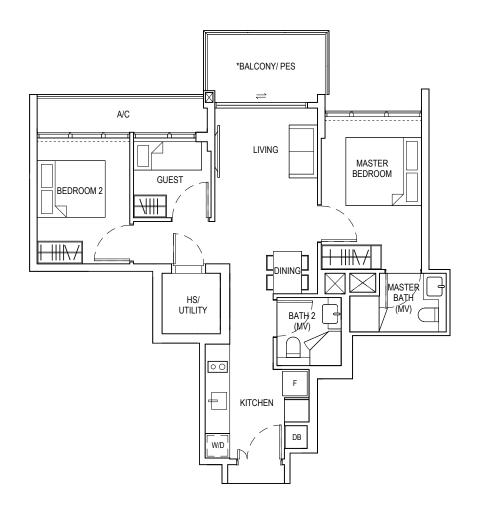

# TYPE E1b

4 BEDROOM

116 sqm

Block 815 #02-24 TO #05-24

UPPER EAST COAST RD

UPPER EAST COAST RD

SCALE 1:100 ON A4 PAPER SIZE

inclusive of AC Ledge and Balcony.

All floor areas are estimate only and subject to final survey.

All floor areas indicated are

All floor plans are subject to changes as may be required or

approved by relevant authorities.

\* The Balcony shall not be enclosed. Only approved balcony screens are to be used.