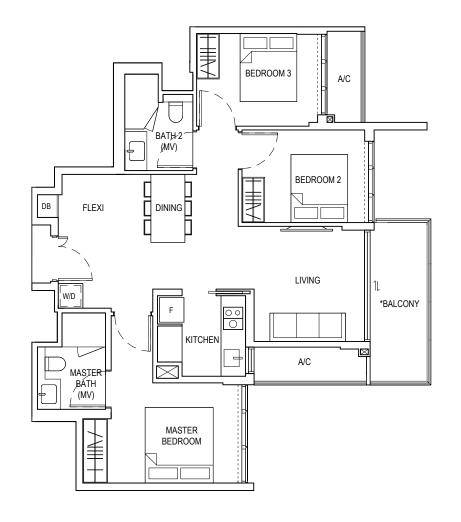

# TYPE D2

91 sqm

Block 813 #02-20 TO #05-20

#02-21 TO #05-21 (mirror)

All floor areas indicated are inclusive of AC Ledge and Balcony.

All floor areas are estimate only and subject to final survey.

All floor plans are subject to changes as may be required or approved by relevant authorities.

\* The Balcony shall not be enclosed. Only approved balcony screens are to be used.

For an illustration of the approved balcony screen, please refer to page xx of this Brochure.

# 3 BEDROOM + FLEXI

UPPER EAST COAST RD

UPPER EAST COAST RD