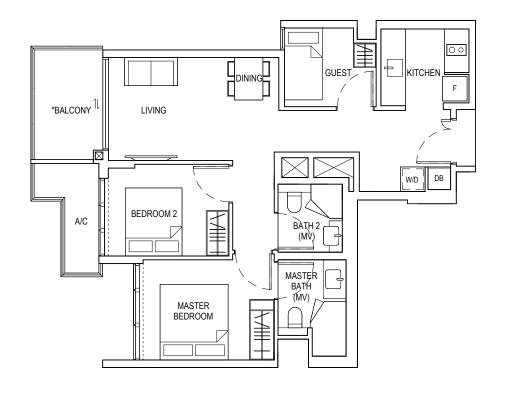

# TYPE E1b

4 BEDROOM

116 sqm

Block 815 #02-24 TO #05-24

UPPER EAST COAST RD

UPPER EAST COAST RD

SCALE 1:100 ON A4 PAPER SIZE

inclusive of AC Ledge and Balcony.

All floor areas are estimate only and subject to final survey.

All floor areas indicated are

All floor plans are subject to changes as may be required or

approved by relevant authorities.

\* The Balcony shall not be enclosed. Only approved balcony screens are to be used.