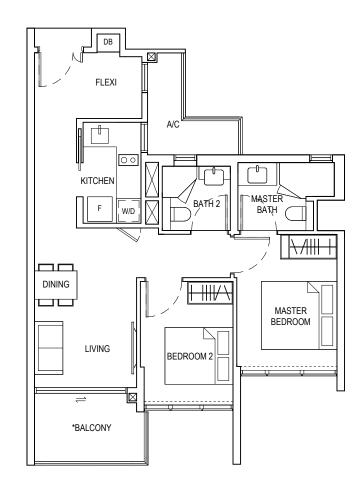

# 2 BEDROOM + FLEXI

Applicable to unit #02-01 and #02-08 only

UPPER EAST COAST RD

UPPER EAST COAST RD

# TYPE B2f

70 sqm

Block 811 #02-02 TO #05-02

All floor areas indicated are inclusive of AC Ledge and Balcony.

All floor areas are estimate only and subject to final survey.

All floor plans are subject to changes as may be required or approved by relevant authorities.