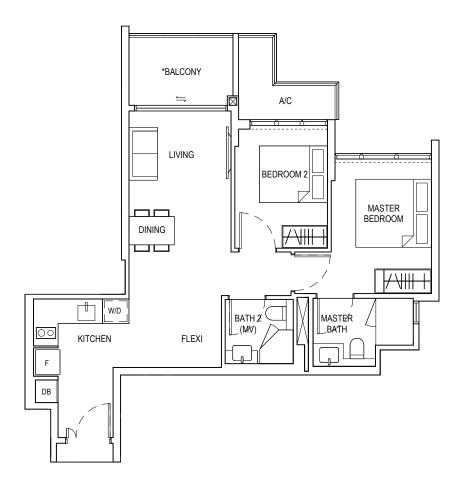

# 2 BEDROOM + FLEXI

Applicable to unit #02-01 and #02-08 only

UPPER EAST COAST RD

UPPER EAST COAST RD