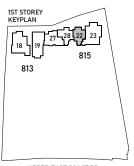

# TYPE A1

46 sqm

Block 813 #02-09 TO #05-09

#02-10 TO #05-10 (mirror)

#02-13 TO #05-13