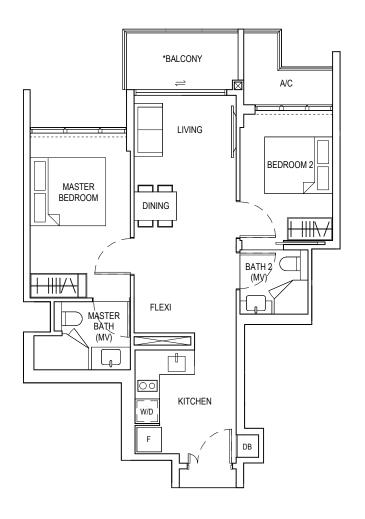

# TYPE E1b

4 BEDROOM

116 sqm

Block 815 #02-24 TO #05-24

UPPER EAST COAST RD

UPPER EAST COAST RD

SCALE 1:100 ON A4 PAPER SIZE

inclusive of AC Ledge and Balcony.

All floor areas are estimate only and subject to final survey.

All floor areas indicated are

All floor plans are subject to changes as may be required or

approved by relevant authorities.

\* The Balcony shall not be enclosed. Only approved balcony screens are to be used.