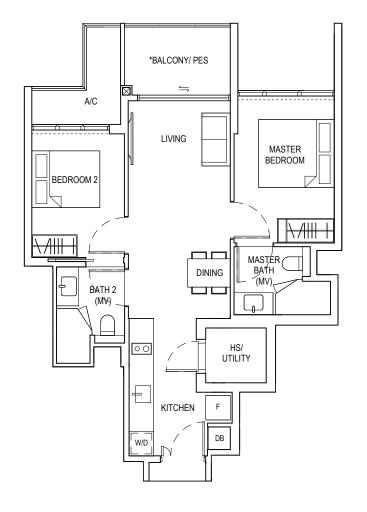

# \*BALCONY | LIVING KITCHEN \*BALCONY | F DB KITCHEN MASTER BATH (MV) MASTER BEDROOM

UPPER EAST COAST RD

subject to final survey.

All floor plans are subject to

All floor areas are estimate only and

All floor areas indicated are inclusive of AC Ledge and Balcony.

# TYPE B1a

71 sqm Block 815 #02-22 TO #05-22

All floor areas indicated are inclusive of AC Ledge and Balcony/

All floor areas are estimate only and subject to final survey.

All floor plans are subject to changes as may be required or approved by relevant authorities.

\* The Balcony/ PES shall not be enclosed. Only approved balcony/ PES screens are to be used.

For an illustration of the approved balcony/ PES screen, please refer to page xx of this Brochure.