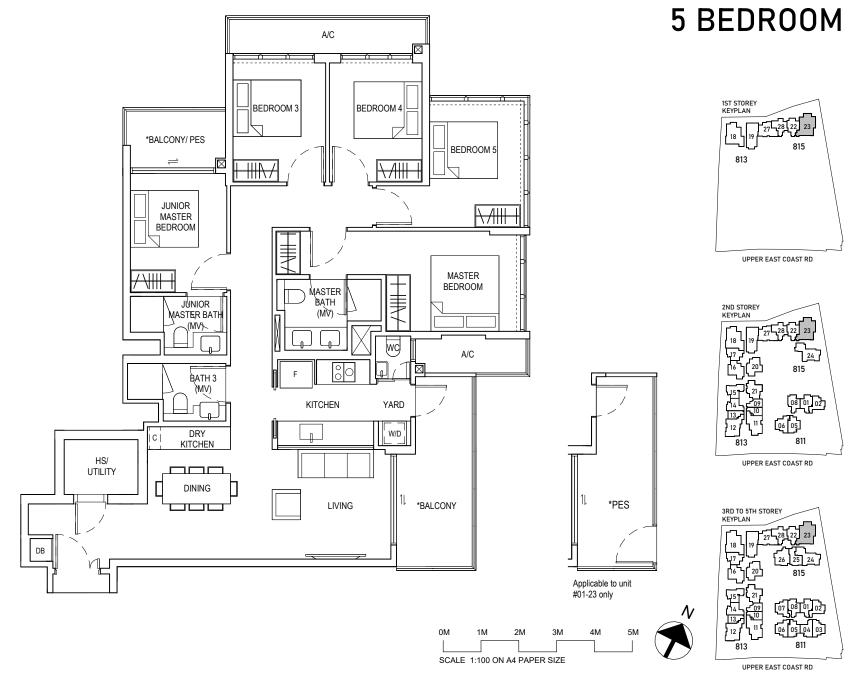

# TYPE F1-G

142 sqm Block 813 #01-18

# TYPE F1

142 sqm

Block 813 #02-18 TO #05-18

All floor areas indicated are inclusive of AC Ledge and Balcony/

All floor areas are estimate only and subject to final survey.

All floor plans are subject to changes as may be required or approved by relevant authorities.

\* The Balcony/ PES shall not be enclosed. Only approved balcony/ PES screens are to be used.