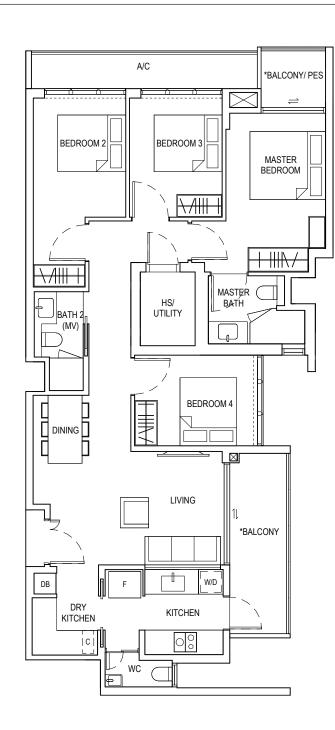

# TYPE E1b

4 BEDROOM

116 sqm

Block 815 #02-24 TO #05-24

UPPER EAST COAST RD

UPPER EAST COAST RD

SCALE 1:100 ON A4 PAPER SIZE

inclusive of AC Ledge and Balcony.

All floor areas are estimate only and subject to final survey.

All floor areas indicated are

All floor plans are subject to changes as may be required or

approved by relevant authorities.

\* The Balcony shall not be enclosed. Only approved balcony screens are to be used.