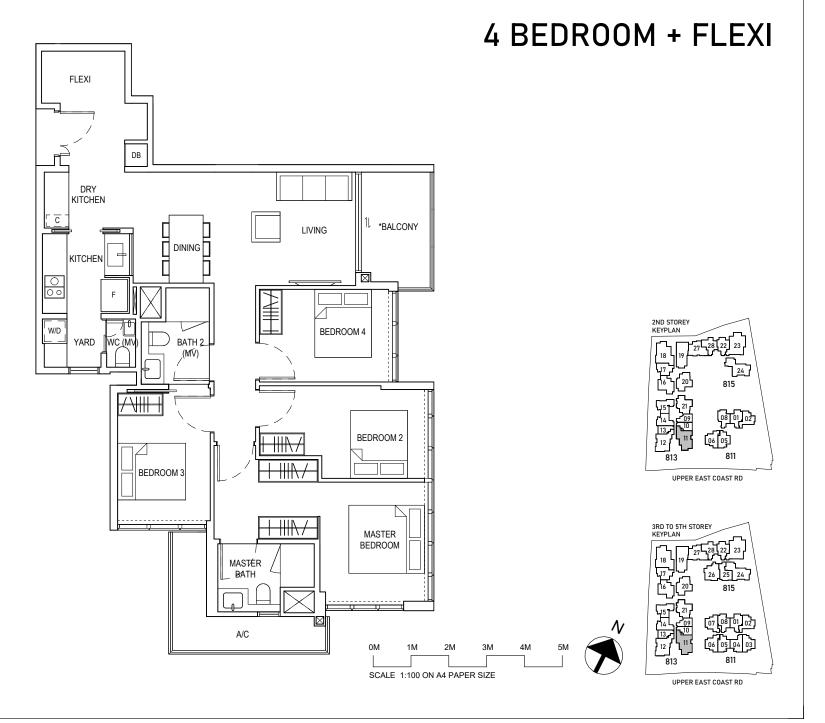

# TYPE E2b

# 4 BEDROOM + FLEXI

116 sqm

Block 813 #02-12 TO #05-12

All floor areas indicated are inclusive of AC Ledge and Balcony.

All floor areas are estimate only and subject to final survey.

All floor plans are subject to changes as may be required or approved by relevant authorities.

\* The Balcony shall not be enclosed. Only approved balcony screens are to be used.