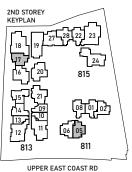

# TYPE A1

46 sqm

Block 813 #02-09 TO #05-09

#02-10 TO #05-10 (mirror)

#02-13 TO #05-13

# \*BALCONY | LIVING KITCHEN \*BALCONY | F DB KITCHEN MASTER BATH (MV) MASTER BEDROOM

UPPER EAST COAST RD

subject to final survey.

All floor plans are subject to

All floor areas are estimate only and

All floor areas indicated are inclusive of AC Ledge and Balcony.

changes as may be required or approved by relevant authorities.

\* The Balcony shall not be enclosed. Only approved balcony screens are to be used.

UPPER EAST COAST RD