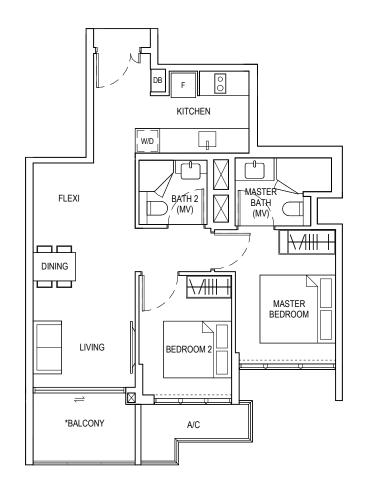

# TYPE B2a

69 sqm

Block 811 #02-01 TO #05-01

#02-08 TO #05-08 (mirror)

All floor areas indicated are inclusive of AC Ledge and Balcony.

All floor areas are estimate only and subject to final survey.

All floor plans are subject to changes as may be required or approved by relevant authorities.

\* The Balcony shall not be enclosed. Only approved balcony screens are to be used.

For an illustration of the approved balcony screen, please refer to page xx of this Brochure.

# 2 BEDROOM + FLEXI

Applicable to unit #02-01 and #02-08 only

UPPER EAST COAST RD

UPPER EAST COAST RD