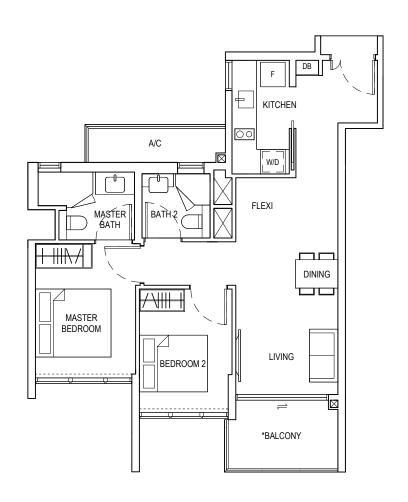

# TYPE B2a

69 sqm

Block 811 #02-01 TO #05-01

#02-08 TO #05-08 (mirror)

All floor areas indicated are inclusive of AC Ledge and Balcony.

All floor areas are estimate only and subject to final survey.

All floor plans are subject to changes as may be required or approved by relevant authorities.

\* The Balcony shall not be enclosed. Only approved balcony screens are to be used.

For an illustration of the approved balcony screen, please refer to page xx of this Brochure.

# 2 BEDROOM + FLEXI

Applicable to unit #02-01 and #02-08 only

UPPER EAST COAST RD

UPPER EAST COAST RD