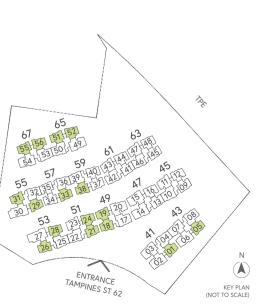

Area includes balcony and private enclosed space (PES) where applicable. All RC ledges and AC ledges are excluded from strata area and are non-load bearing. Some units are mirror images of the floor plans shown in the brochure. Orientations and facings will differ depending on the unit you are purchasing, please refer to the key plan. The above plans and illustrations are subject to changes as may be required or approved by the relevant authorities and do not form part of any offer or contract. Areas are estimates only and are subject to final survey. The balcony & PES shall not be enclosed unless with the approved balcony screen. For an illustration of the approved balcony screen, please refer to Annex A of this brochure.