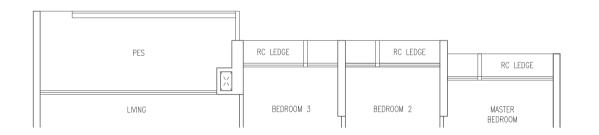

#### 78 sqm / 840 sqft (Inclusive of 5 sqm PES)

| Blk 45 | #01-12 |
|--------|--------|
| Blk 47 | #01-16 |
| Blk 57 | #01-34 |
| Blk 61 | #01-44 |
| Blk 63 | #01-48 |

Area includes balcony and private enclosed space (PES) where applicable. All RC ledges and AC ledges are excluded from strata area and are non-load bearing. Some units are mirror images of the floor plans shown in the brochure. Orientations and facings will differ depending on the unit you are purchasing, please refer to the key plan. The above plans and illustrations are subject to changes as may be required or approved by the relevant authorities and do not form part of any offer or contract. Areas are estimates only and are subject to final survey. The balcony & PES shall not be enclosed unless with the approved balcony screen. For an illustration of the approved balcony screen, please refer to Annex A of this brochure.