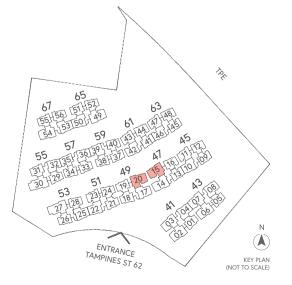

Area includes balcony and private enclosed space (PES) where applicable. All RC ledges and AC ledges are excluded from strata area and are non-load bearing. Some units are mirror images of the floor plans shown in the brochure. Orientations and facings will differ depending on the unit you are purchasing, please refer to the key plan. The above plans and illustrations are subject to changes as may be required or approved by the relevant authorities and do not form part of any offer or contract. Areas are estimates only and are subject to final survey. The balcony & PES shall not be enclosed unless with the approved balcony screen. For an illustration of the approved balcony screen, please refer to Annex A of this brochure.