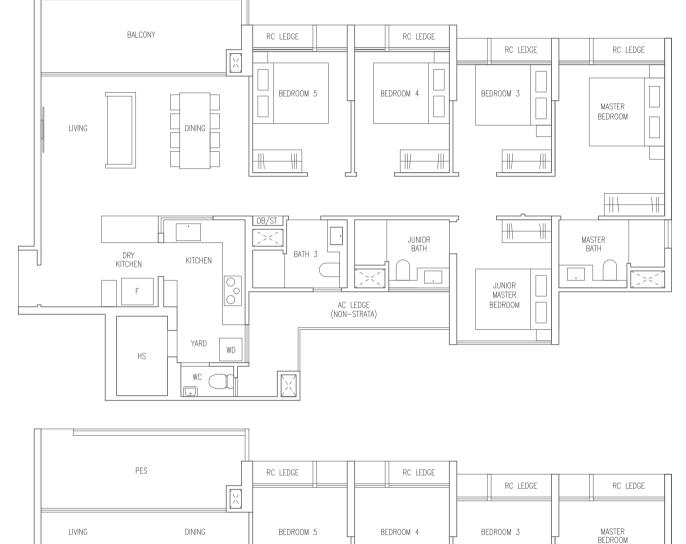

# **TYPE E1**

126 sqm / 1356 sqft (Inclusive of 11 sqm Balcony)

Blk 55 #02-30 - #14-30

#### MIRROR UNIT

# TYPE E1(p)

126 sqm / 1356 sqft (Inclusive of 11 sqm PES)

Blk 55 #01-30

LEGEND

F

WD

HS

WC

#### **MIRROR UNIT**

Blk 53 #01-27