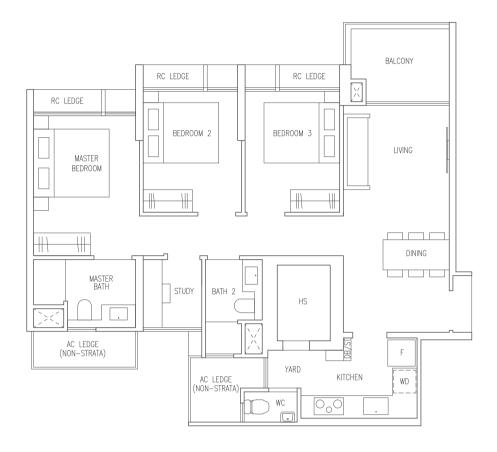

RC LEDGE

BEDROOM 2

RC LEDGE

BEDROOM 3

 $\left[ \right]$ 

PES

LIVING

RC LEDGE

MASTER BEDROOM

| F        | : Fridge (Not Included)                  |    |       |       |
|----------|------------------------------------------|----|-------|-------|
| WD       | : Washer Cum Dryer                       |    |       |       |
| HS       | : Household Shelter                      |    |       |       |
| WC       | : Water Closet                           |    |       |       |
| DB / ST  | : Distribution Board / Storage           |    | 0.014 | 5.014 |
| RC Ledge | : Reinforced Concrete Ledge (Non-strata) | OM | 2.0M  | 5.0M  |
| AC Ledge | : Air Conditioner Ledge (Non-strata)     |    |       |       |