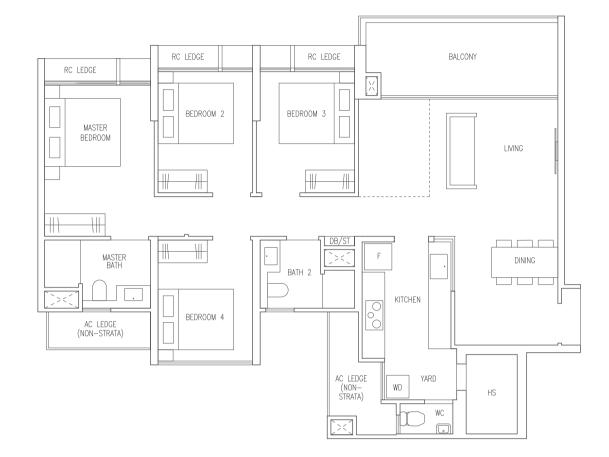

## TYPE C1

78 sqm / 840 sqft (Inclusive of 5 sqm Balcony)

| Blk 45 | #02-12 | _ | #14-12 |
|--------|--------|---|--------|
| Blk 47 | #02-16 | - | #14-16 |
| Blk 57 | #02-34 | - | #14-34 |
| Blk 59 | #03-40 | - | #14-40 |
| Blk 61 | #02-44 | - | #14-44 |
| Blk 63 | #02-48 | _ | #14-48 |

Area includes balcony and private enclosed space (PES) where applicable. All RC ledges and AC ledges are excluded from strata area and are non-load bearing. Some units are mirror images of the floor plans shown in the brochure. Orientations and facings will differ depending on the unit you are purchasing, please refer to the key plan. The above plans and illustrations are subject to changes as may be required or approved by the relevant authorities and do not form part of any offer or contract. Areas are estimates only and are subject to final survey. The balcony & PES shall not be enclosed unless with the approved balcony screen. For an illustration of the approved balcony screen, please refer to Annex A of this brochure.