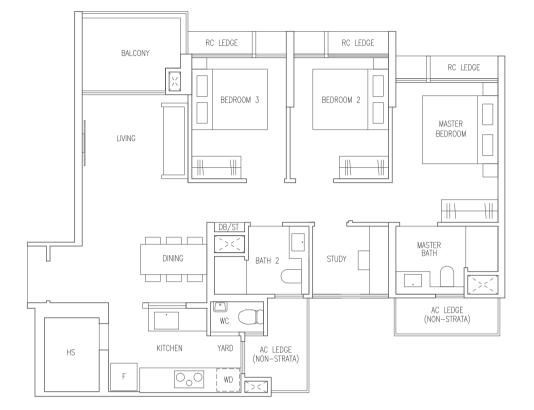

## TYPE C1

78 sqm / 840 sqft (Inclusive of 5 sqm Balcony)

| Blk 45 | #02-12 | _ | #14-12 |
|--------|--------|---|--------|
| Blk 47 | #02-16 | - | #14-16 |
| Blk 57 | #02-34 | - | #14-34 |
| Blk 59 | #03-40 | - | #14-40 |
| Blk 61 | #02-44 | - | #14-44 |
| Blk 63 | #02-48 | _ | #14-48 |

#### MIRROR UNIT

| Blk 45 | #02-09 | - | #14-09 |
|--------|--------|---|--------|
| Blk 47 | #02-13 | - | #14-13 |
| Blk 57 | #02-35 | - | #14-35 |
| Blk 59 | #03-37 | - | #14-37 |
| Blk 61 | #02-41 | - | #14-41 |
| Blk 63 | #02-45 | - | #14-45 |