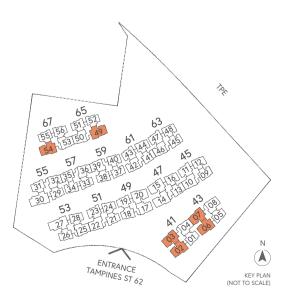

Area includes balcony and private enclosed space (PES) where applicable. All RC ledges and AC ledges are excluded from strata area and are non-load bearing. Some units are mirror images of the floor plans shown in the brochure. Orientations and facings will differ depending on the unit you are purchasing, please refer to the key plan. The above plans and illustrations are subject to changes as may be required or approved by the relevant authorities and do not form part of any offer or contract. Areas are estimates only and are subject to final survey. The balcony & PES shall not be enclosed unless with the approved balcony screen. For an illustration of the approved balcony screen, please refer to Annex A of this brochure.