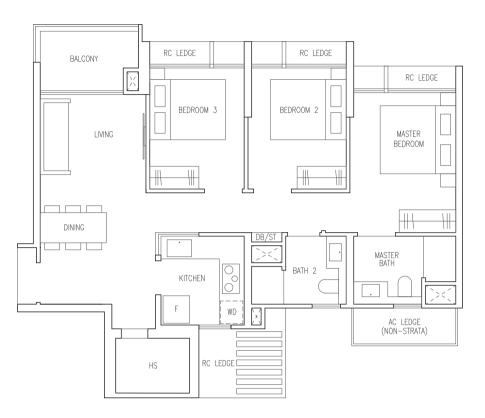

## TYPE C1

78 sqm / 840 sqft (Inclusive of 5 sqm Balcony)

| Blk 45 | #02-12 | _ | #14-12 |
|--------|--------|---|--------|
| Blk 47 | #02-16 | - | #14-16 |
| Blk 57 | #02-34 | - | #14-34 |
| Blk 59 | #03-40 | - | #14-40 |
| Blk 61 | #02-44 | - | #14-44 |
| Blk 63 | #02-48 | _ | #14-48 |

#### MIRROR UNIT

| Blk 45 | #02-09 | - | #14-09 |
|--------|--------|---|--------|
| Blk 47 | #02-13 | - | #14-13 |
| Blk 57 | #02-35 | - | #14-35 |
| Blk 59 | #03-37 | - | #14-37 |
| Blk 61 | #02-41 | - | #14-41 |
| Blk 63 | #02-45 | - | #14-45 |

Area includes balcony and private enclosed space (PES) where applicable. All RC ledges and AC ledges are excluded from strata area and are non-load bearing. Some units are mirror images of the floor plans shown in the brochure. Orientations and facings will differ depending on the unit you are purchasing, please refer to the key plan. The above plans and illustrations are subject to changes as may be required or approved by the relevant authorities and do not form part of any offer or contract. Areas are estimates only and are subject to final survey. The balcony & PES shall not be enclosed unless with the approved balcony screen. For an illustration of the approved balcony screen, please refer to Annex A of this brochure.