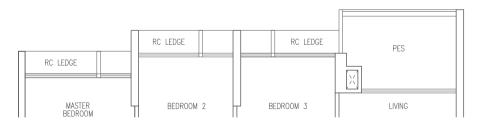

Blk 49 | #03-17 | _ | #14-17 |
|--------|--------|---|--------|
| Blk 53 | #02-25 | - | #14-25 |
| Blk 67 | #02-53 | - | #14-53 |

#### MIRROR UNIT

| Blk 41 | #02-04 | - | #14-04 |
|--------|--------|---|--------|
| Blk 43 | #02-08 | - | #14-08 |
| Blk 45 | #02-10 | - | #14-10 |
| Blk 51 | #03-22 | - | #14-22 |
| Blk 65 | #02-50 | - | #14-50 |



# TYPE D1(p)

#### 95 sqm / 1023 sqft (Inclusive of 6 sqm PES)

Blk 53 #01-25

| Blk 67 | #01-53 | MIRROR UNIT |        |
|--------|--------|-------------|--------|
|        |        | Blk 41      | #01-04 |
|        |        | Blk 43      | #01-08 |
|        |        | Blk 45      | #01-10 |
|        |        | Blk 65      | #01-50 |
|        |        |             |        |

RC LEDGE RC LEDGE PES RC LEDGE E MASTER BEDROOM 2 BEDROOM 3 LIVING









# **TYPE D2F**

112 sqm / 1206 sqft (Inclusive of 11 sqm Balcony)

Blk 47 #02-14 - #14-14



#### TYPE D2F(p) 112 sqm / 1206 sqft (Inclusive of 11 sqm PES)

Blk 47 #01-14



Area includes balcony and private enclosed space (PES) where applicable. All RC ledges and AC ledges are excluded from strata area and are non-load bearing. Some units are mirror images of the floor plans shown in the brochure. Orientations and facings will differ depending on the unit you are purchasing, please refer to the key plan. The above plans and illustrations are subject to changes as may be required or approved by the relevant authorities and do not form part of any offer or contract. Areas are estimates only and are subject to final survey. The balcony & PES shall not be enclosed unless with the appr