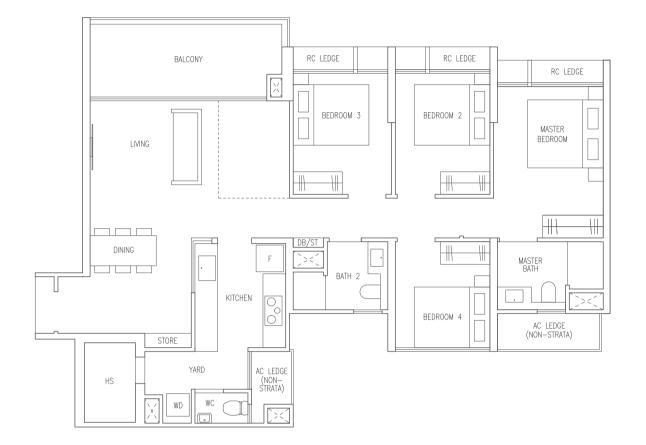

## TYPE C1

78 sqm / 840 sqft (Inclusive of 5 sqm Balcony)

| Blk 45 | #02-12 | _ | #14-12 |
|--------|--------|---|--------|
| Blk 47 | #02-16 | - | #14-16 |
| Blk 57 | #02-34 | - | #14-34 |
| Blk 59 | #03-40 | - | #14-40 |
| Blk 61 | #02-44 | - | #14-44 |
| Blk 63 | #02-48 | _ | #14-48 |

#### 78 sqm / 840 sqft (Inclusive of 5 sqm PES)

| Blk 45 | #01-12 |
|--------|--------|
| Blk 47 | #01-16 |
| Blk 57 | #01-34 |
| Blk 61 | #01-44 |
| Blk 63 | #01-48 |

Area includes balcony and private enclosed space (PES) where applicable. All RC ledges and AC ledges are excluded from strata area and are non-load bearing. Some units are mirror images of the floor plans shown in the brochure. Orientations and facings will differ depending on the unit you are purchasing, please refer to the key plan. The above plans and illustrations are subject to changes as may be required or approved by the relevant authorities and do not form part of any offer or contract. Areas are estimates only and are subject to final survey. The balcony & PES shall not be enclosed unless with the approved balcony screen. For an illustration of the approved balcony screen, please refer to Annex A of this brochure.