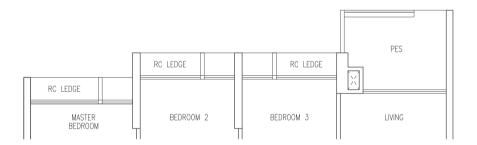

# TYPE C1(p)

#### 78 sqm / 840 sqft (Inclusive of 5 sqm PES)

| Blk 45 | #01-12 |
|--------|--------|
| Blk 47 | #01-16 |
| Blk 57 | #01-34 |
| Blk 61 | #01-44 |
| Blk 63 | #01-48 |

#### MIRROR UNIT

| Blk 45 | #01-09 |
|--------|--------|
| Blk 47 | #01-13 |
| Blk 57 | #01-35 |
| Blk 61 | #01-41 |
| Blk 63 | #01-45 |

| LEGEND   |                                        |  |
|----------|----------------------------------------|--|
| F        | Fridge (Not Included)                  |  |
| WD       | Washer Cum Dryer                       |  |
| HS       | Household Shelter                      |  |
| DB / ST  | Distribution Board / Storage           |  |
| RC Ledge | Reinforced Concrete Ledge (Non-strata) |  |
| AC Ledge | Air Conditioner Ledge (Non-strata)     |  |

Area includes balcony and private enclosed space (PES) where applicable. All RC ledges and AC ledges are excluded from strata area and are non-load bearing. Some units are mirror images of the floor plans shown in the brochure. Orientations and facings will differ depending on the unit you are purchasing, please refer to the key plan. The above plans and illustrations are subject to changes as may be required or approved by the relevant authorities and do not form part of any offer or contract. Areas are estimates only and are subject to final survey. The balcony & PES shall not be enclosed unless with the approved balcony screen. For an illustration of the approved balcony screen, please refer to Annex A of this brochure.