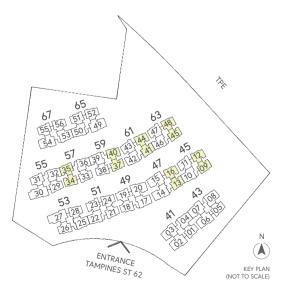

|  |
| AC Ledge | Air Conditioner Ledge (Non-strata)     |  |



Area includes balcony and private enclosed space (PES) where applicable. All RC ledges and AC ledges are excluded from strata area and are non-load bearing. Some units are mirror images of the floor plans shown in the brochure. Orientations and facings will differ depending on the unit you are purchasing, please refer to the key plan. The above plans and illustrations are subject to changes as may be required or approved by the relevant authorities and do not form part of any offer or contract. Areas are estimates only and are subject to final survey. The balcony & PES shall not be enclosed unless with the approved balcony screen. For an illustration of the approved balcony screen, please refer to Annex A of this brochure.



RC LEDGE

MASTER BEDROOM







| F        | : Fridge (Not Included)                  |    |       |       |
|----------|------------------------------------------|----|-------|-------|
| WD       | : Washer Cum Dryer                       |    |       |       |
| HS       | : Household Shelter                      |    |       |       |
| WC       | : Water Closet                           |    |       |       |
| DB / ST  | : Distribution Board / Storage           |    | 0.014 | 5.014 |
| RC Ledge | : Reinforced Concrete Ledge (Non-strata) | OM | 2.0M  | 5.0M  |
| AC Ledge | : Air Conditioner Ledge (Non-strata)     |    |       |       |

Area includes balcony and private enclosed space (PES) where applicable. All RC ledges and AC ledges are excluded from strata area and are non-load b