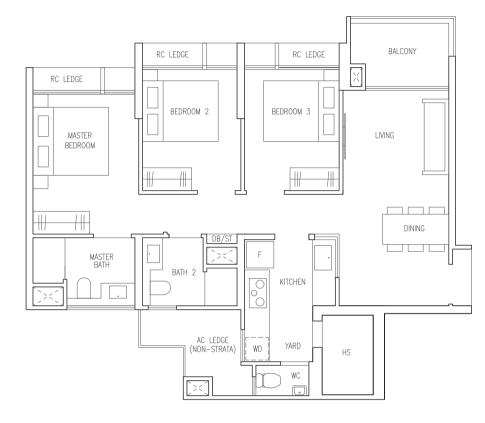

# TYPE C1(p)

#### 78 sqm / 840 sqft (Inclusive of 5 sqm PES)

| Blk 45 | #01-12 |
|--------|--------|
| Blk 47 | #01-16 |
| Blk 57 | #01-34 |
| Blk 61 | #01-44 |
| Blk 63 | #01-48 |

#### MIRROR UNIT

| Blk 45 | #01-09 |
|--------|--------|
| Blk 47 | #01-13 |
| Blk 57 | #01-35 |
| Blk 61 | #01-41 |
| Blk 63 | #01-45 |

| LEGEND   |                                        |  |
|----------|----------------------------------------|--|
| F        | Fridge (Not Included)                  |  |
| WD       | Washer Cum Dryer                       |  |
| HS       | Household Shelter                      |  |
| DB / ST  | Distribution Board / Storage           |  |
| RC Ledge | Reinforced Concrete Ledge (Non-strata) |  |
| AC Ledge | Air Conditioner Ledge (Non-strata)     |  |

Area includes balcony and private enclosed space (PES) where applicable. All RC ledges and AC ledges are excluded from strata area and are non-load bearing. Some units are mirror images of the floor plans shown in the brochure. Orientations and facings will differ depending on the unit you are purchasing, please refer to the key plan. The above plans and illustrations are subject to changes as may be required or approved by the relevant authorities and do not form part of any offer or contract. Areas are estimates only and are subject to final survey. The balcony & PES shall not be enclosed unless with the approved balcony screen. For an illustration of the approved balcony screen, please refer to Annex A of this brochure.