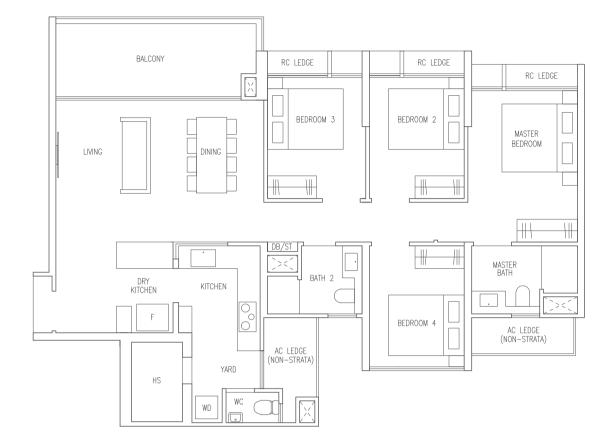

Area includes balcony and private enclosed space (PES) where applicable. All RC ledges and AC ledges are excluded from strata area and are non-load bearing. Some units are mirror images of the floor plans shown in the brochure. Orientations and facings will differ depending on the unit you are purchasing, please refer to the key plan. The above plans and illustrations are subject to changes as may be required or approved by the relevant authorities and do not form part of any offer or contract. Areas are estimates only and are subject to final survey. The balcony & PES shall not be enclosed unless with the approved balcony screen. For an illustration of the approved balcony screen, please refer to Annex A of this brochure.