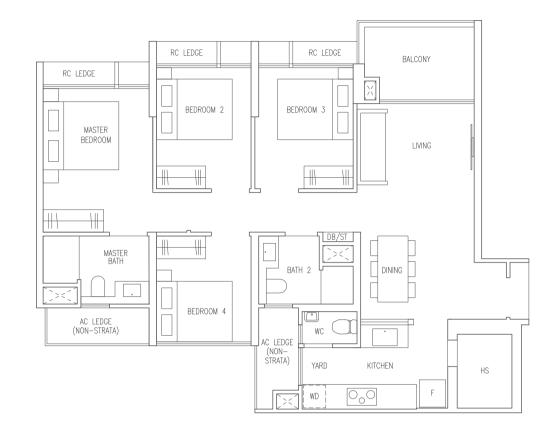

## TYPE C1

78 sqm / 840 sqft (Inclusive of 5 sqm Balcony)

| Blk 45 | #02-12 | _ | #14-12 |
|--------|--------|---|--------|
| Blk 47 | #02-16 | - | #14-16 |
| Blk 57 | #02-34 | - | #14-34 |
| Blk 59 | #03-40 | - | #14-40 |
| Blk 61 | #02-44 | - | #14-44 |
| Blk 63 | #02-48 | _ | #14-48 |

#### MIRROR UNIT

| Blk 45 | #02-09 | - | #14-09 |
|--------|--------|---|--------|
| Blk 47 | #02-13 | - | #14-13 |
| Blk 57 | #02-35 | - | #14-35 |
| Blk 59 | #03-37 | - | #14-37 |
| Blk 61 | #02-41 | - | #14-41 |
| Blk 63 | #02-45 | - | #14-45 |

Area includes balcony and private enclosed space (PES) where applicable. All RC ledges and AC ledges are excluded from strata area and are non-load bearing. Some units are mirror images of the floor plans shown in the brochure. Orientations and facings will differ depending on the unit you are purchasing, please refer to the key plan. The above plans and illustrations are subject to changes as may be required or approved by the relevant authorities and do not form part of any offer or contract. Areas are estimates only and are subject to final survey. The balcony & PES shall not be enclosed unless with the approved balcony screen. For an illustration of the approved balcony screen, please refer to Annex A of this brochure.

RC LEDGE

MASTER BEDROOM

| F        | : Fridge (Not Included)                  |    |       |       |
|----------|------------------------------------------|----|-------|-------|
| WD       | : Washer Cum Dryer                       |    |       |       |
| HS       | : Household Shelter                      |    |       |       |
| WC       | : Water Closet                           |    |       |       |
| DB / ST  | : Distribution Board / Storage           |    | 0.014 | 5.014 |
| RC Ledge | : Reinforced Concrete Ledge (Non-strata) | OM | 2.0M  | 5.0M  |
| AC Ledge | : Air Conditioner Ledge (Non-strata)     |    |       |       |