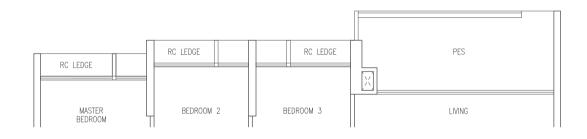

RC LEDGE

BEDROOM 2

RC LEDGE

BEDROOM 3

 $\left[ \right]$ 

PES

LIVING

Area includes balcony and private enclosed space (PES) where applicable. All RC ledges and AC ledges are excluded from strata area and are non-load bearing. Some units are mirror images of the floor plans shown in the brochure. Orientations and facings will differ depending on the unit you are purchasing, please refer to the key plan. The above plans and illustrations are subject to changes as may be required or approved by the relevant authorities and do not form part of any offer or contract. Areas are estimates only and are subject to final survey. The balcony & PES shall not be enclosed unless with the approved balcony screen. For an illustration of the approved balcony screen, please refer to Annex A of this brochure.