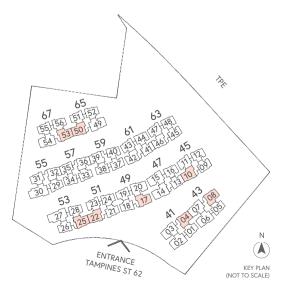

Area includes balcony and private enclosed space (PES) where applicable. All RC ledges and AC ledges are excluded from strata area and are non-load bearing. Some units are mirror images of the floor plans shown in the brochure. Orientations and facings will differ depending on the unit you are purchasing, please refer to the key plan. The above plans and illustrations are subject to changes as may be required or approved by the relevant authorities and do not form part of any offer or contract. Areas are estimates only and are subject to final survey. The balcony & PES shall not be enclosed unless with the approved balcony screen. For an illustration of the approved balcony screen, please refer to Annex A of this brochure.