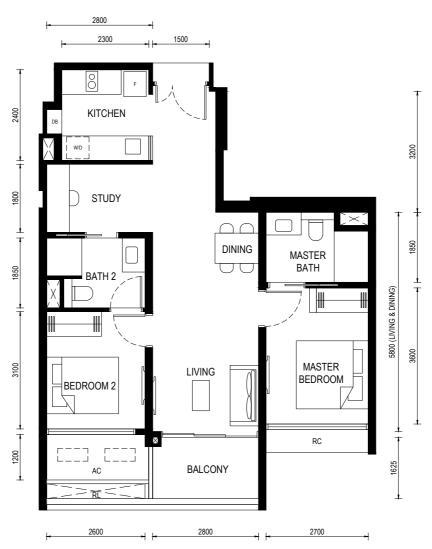

RAINWATER DOWNPIPE SHAFT SPACE (NON-STRATA AREA)

WALL NOT ALLOWED TO BE HACKED OR ALTERED (INCLUDING BY WAY OF DRILLING) WALL THICKNESS IS 100MM-200MM (EXCLUDED FINISHES)

Floor Plan

Type (1)b1

Unit: #01-06

463sf

BP No.:

A1716-00022-2023-BP01 approved on 13 OCT 2024

#### LEGEND:

 $\sim$ 

- FRIDGE

- DISTRIBUTION BOARD DB

W/D - WASHER CUM DRYER

AC - AIRCON LEDGE (NON-STRATA AREA)

- REINFORCED CONCRETE LEDGE (NON-STRATA AREA) RC

- RAILING (NON STRATA AREA) RL

- PRIVATE ENCLOSED SPACE PES

AIRCON CONDENSER

SERVICES VOID SPACE (NON-STRATA AREA)

RAINWATER DOWNPIPE SHAFT SPACE (NON-STRATA AREA)

WALL NOT ALLOWED TO BE HACKED OR ALTERED (INCLUDING BY WAY OF DRILLING) WALL THICKNESS IS 100MM-200MM (EXCLUDED FINISHES)