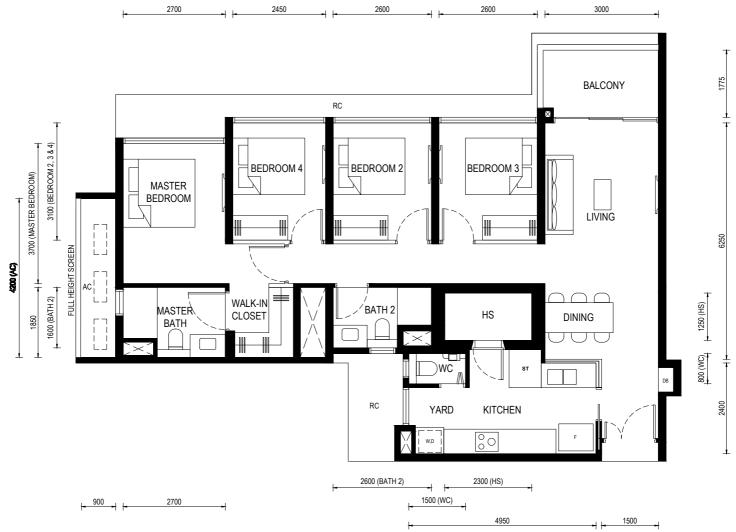

Floor Plan

Type (4)a1

Unit: #01-13

# 1184sf

BP No.:

A1716-00022-2023-BP01 approved on 13 OCT 2024

F DB W D AC

- FRIDGE
- DISTRIBUTION BOARD
- WASHER
- DRYER
- AIRCON LEDGE (NON-STRATA AREA)

- HOUSEHOLD SHELTER
- PRIVATE ENCLOSED SPACE
- STORAGE
- WATER CLOSET

HS PES

AIRCON CONDENSER

SERVICES VOID SPACE (NON-STRATA AREA)

RAINWATER DOWNPIPE SHAFT SPACE (NON-STRATA AREA)

WALL NOT ALLOWED TO BE HACKED OR ALTERED (INCLUDING BY WAY OF DRILLING) WALL THICKNESS IS 100MM-200MM (EXCLUDED FINISHES)