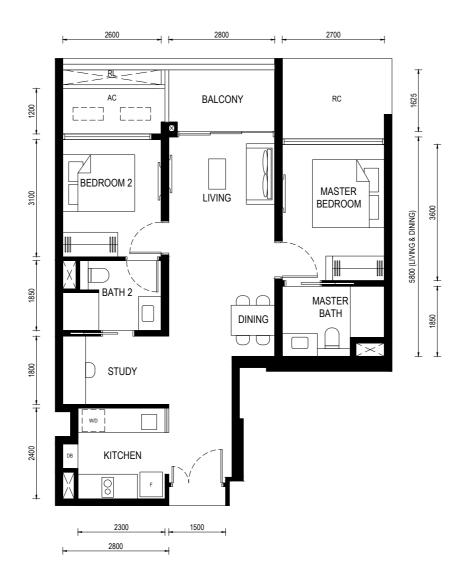

Floor Plan

Type (1)b

Unit: #02-06 to #13-06 #15-06 to #28-06 463sf

BP No.:

A1716-00022-2023-BP01 approved on 13 OCT 2024

#### LEGEND:

 $\sim$ 

- DISTRIBUTION BOARD DB

- WASHER CUM DRYER W/D

- AIRCON LEDGE (NON-STRATA AREA) AC

- RAILING (NON STRATA AREA) RL

AIRCON CONDENSER

SERVICES VOID SPACE (NON-STRATA AREA)

RAINWATER DOWNPIPE SHAFT SPACE (NON-STRATA AREA)

WALL NOT ALLOWED TO BE HACKED OR ALTERED (INCLUDING BY WAY OF DRILLING) WALL THICKNESS IS 100MM-200MM (EXCLUDED FINISHES)

Floor Plan

Type (1)b1

Unit: #01-06