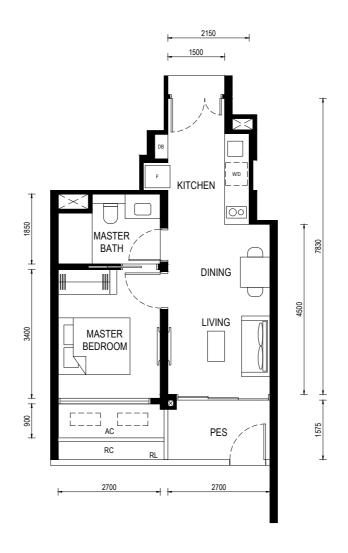

Floor Plan

Type (1)a1

463sf

Unit: #01-11

BP No.:

A1716-00022-2023-BP01 approved on 13 OCT 2024

#### LEGEND:

 $\sim$ 

- FRIDGE

- DISTRIBUTION BOARD DB

- WASHER CUM DRYER W/D

- AIRCON LEDGE (NON-STRATA AREA) AC

RC - REINFORCED CONCRETE LEDGE (NON-STRATA AREA)

- RAILING (NON STRATA AREA) RL

- PRIVATE ENCLOSED SPACE PES

AIRCON CONDENSER

SERVICES VOID SPACE (NON-STRATA AREA)

RAINWATER DOWNPIPE SHAFT SPACE (NON-STRATA AREA)

WALL NOT ALLOWED TO BE HACKED OR ALTERED (INCLUDING BY WAY OF DRILLING) WALL THICKNESS IS 100MM-200MM (EXCLUDED FINISHES)