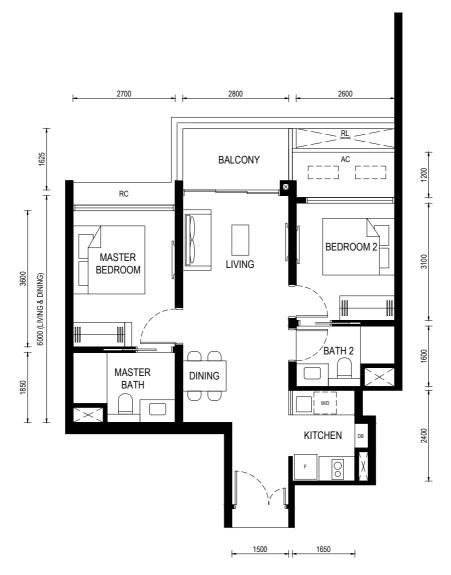

Floor Plan

Type (1)c1

Unit: #01-14

581sf

BP No.:

A1716-00022-2023-BP01 approved on 13 OCT 2024

#### LEGEND:

 $\sim$ 

- FRIDGE

- DISTRIBUTION BOARD DB

- WASHER CUM DRYER W/D

- AIRCON LEDGE (NON-STRATA AREA) AC

RC - REINFORCED CONCRETE LEDGE (NON-STRATA AREA)

RL - RAILING (NON STRATA AREA)

- PRIVATE ENCLOSED SPACE PES

AIRCON CONDENSER

SERVICES VOID SPACE (NON-STRATA AREA)

RAINWATER DOWNPIPE SHAFT SPACE (NON-STRATA AREA)

WALL NOT ALLOWED TO BE HACKED OR ALTERED (INCLUDING BY WAY OF DRILLING) WALL THICKNESS IS 100MM-200MM (EXCLUDED FINISHES)