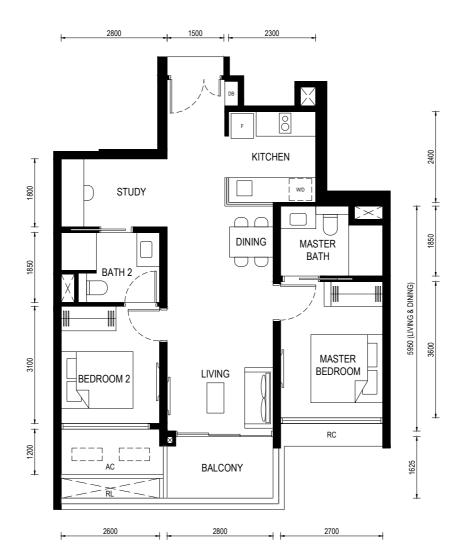

Floor Plan

Type (1)b

Unit: #02-06 to #13-06 #15-06 to #28-06 463sf

BP No.:

A1716-00022-2023-BP01 approved on 13 OCT 2024

#### LEGEND:

 $\sim$ 

- DISTRIBUTION BOARD DB

- WASHER CUM DRYER W/D

- AIRCON LEDGE (NON-STRATA AREA) AC

- RAILING (NON STRATA AREA) RL

AIRCON CONDENSER

SERVICES VOID SPACE (NON-STRATA AREA)

RAINWATER DOWNPIPE SHAFT SPACE (NON-STRATA AREA)

WALL NOT ALLOWED TO BE HACKED OR ALTERED (INCLUDING BY WAY OF DRILLING) WALL THICKNESS IS 100MM-200MM (EXCLUDED FINISHES)

Floor Plan

Type (1)b1

Unit: #01-06