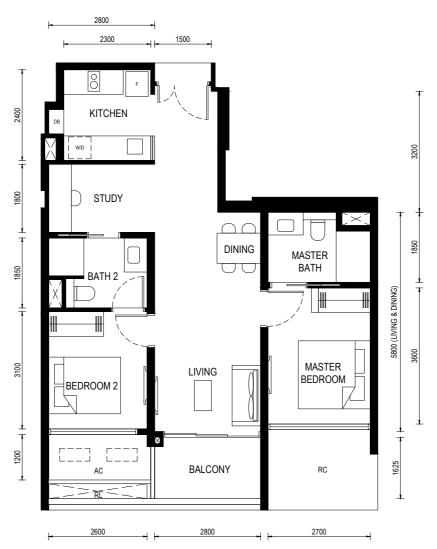

Floor Plan

Type (1)b

Unit: #02-06 to #13-06 #15-06 to #28-06 463sf

BP No.:

A1716-00022-2023-BP01 approved on 13 OCT 2024

#### LEGEND:

 $\sim$ 

- DISTRIBUTION BOARD DB

- WASHER CUM DRYER W/D

- AIRCON LEDGE (NON-STRATA AREA) AC

- RAILING (NON STRATA AREA) RL

AIRCON CONDENSER

SERVICES VOID SPACE (NON-STRATA AREA)

RAINWATER DOWNPIPE SHAFT SPACE (NON-STRATA AREA)

WALL NOT ALLOWED TO BE HACKED OR ALTERED (INCLUDING BY WAY OF DRILLING) WALL THICKNESS IS 100MM-200MM (EXCLUDED FINISHES)

Floor Plan

Type (1)b1

Unit: #01-06