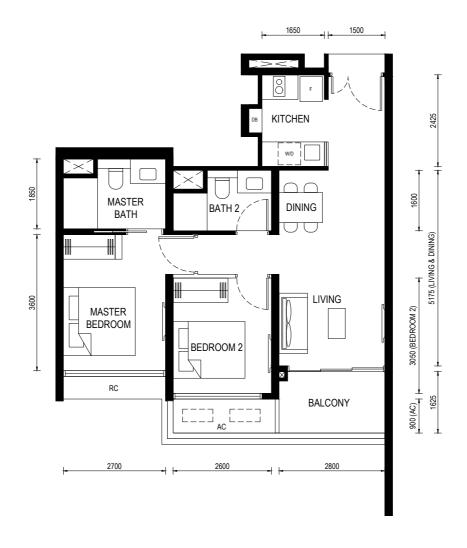

RAINWATER DOWNPIPE SHAFT SPACE (NON-STRATA AREA)

WALL NOT ALLOWED TO BE HACKED OR ALTERED (INCLUDING BY WAY OF DRILLING) WALL THICKNESS IS 100MM-200MM (EXCLUDED FINISHES)

Floor Plan

Type (1)b1

Unit: #01-06

463sf

BP No.:

A1716-00022-2023-BP01 approved on 13 OCT 2024

#### LEGEND:

 $\sim$ 

- FRIDGE

- DISTRIBUTION BOARD DB

W/D - WASHER CUM DRYER

AC - AIRCON LEDGE (NON-STRATA AREA)

- REINFORCED CONCRETE LEDGE (NON-STRATA AREA) RC

- RAILING (NON STRATA AREA) RL

- PRIVATE ENCLOSED SPACE PES

AIRCON CONDENSER

SERVICES VOID SPACE (NON-STRATA AREA)

RAINWATER DOWNPIPE SHAFT SPACE (NON-STRATA AREA)

WALL NOT ALLOWED TO BE HACKED OR ALTERED (INCLUDING BY WAY OF DRILLING) WALL THICKNESS IS 100MM-200MM (EXCLUDED FINISHES)