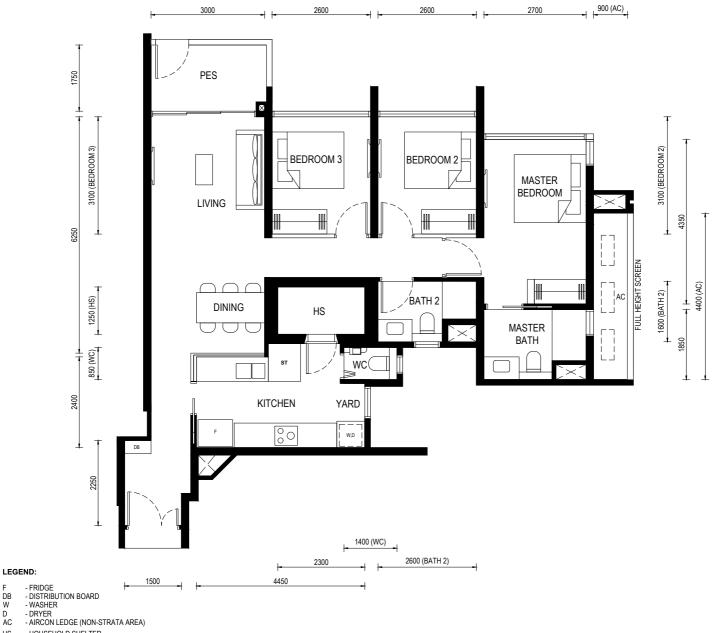

Floor Plan

Type (3)a

Unit: #02-07 to #13-07 #15-07 to #28-07 #02-12 to #13-12

#15-12 to #27-12

915sf

BP No.:

A1716-00022-2023-BP01 approved on 13 OCT 2024

#### LEGEND:

 $\sim$ 

- FRIDGE DB W/D

- DISTRIBUTION BOARD - WASHER CUM DRYER

AC RC

- AIRCON LEDGE (NON-STRATA AREA)
- REINFORCED CONCRETE LEDGE (NON-STRATA AREA)

ST - STORAGE

AIRCON CONDENSER

SERVICES VOID SPACE (NON-STRATA AREA)

RAINWATER DOWNPIPE SHAFT SPACE (NON-STRATA AREA)

WALL NOT ALLOWED TO BE HACKED OR ALTERED (INCLUDING BY WAY OF DRILLING) WALL THICKNESS IS 100MM-200MM (EXCLUDED FINISHES)