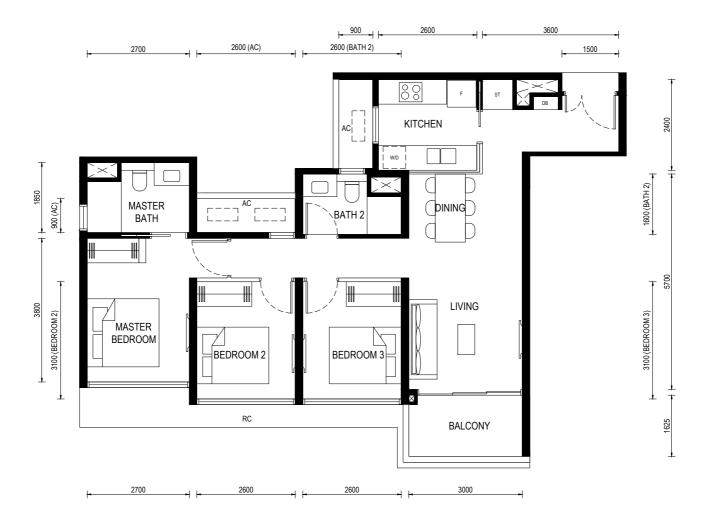

Floor Plan

Type (2)d

Unit: #02-14

786sf

BP No.:

A1716-00022-2023-BP01 approved on 13 OCT 2024

#### LEGEND:

 $\sim$ 

F - FRIDGE

DB - DISTRIBUTION BOARD

W/D - WASHER CUM DRYER

AC - AIRCON LEDGE (NON-STRATA AREA)

RC - REINFORCED CONCRETE LEDGE (NON-STRATA AREA)

RL - RAILING (NON STRATA AREA)

[\_\_\_] AIRCON CONDENSER

SERVICES VOID SPACE (NON-STRATA AREA)

RAINWATER DOWNPIPE SHAFT SPACE (NON-STRATA AREA)

WALL NOT ALLOWED TO BE HACKED OR ALTERED (INCLUDING BY WAY OF DRILLING)
WALL THICKNESS IS 100MM-200MM (EXCLUDED FINISHES)