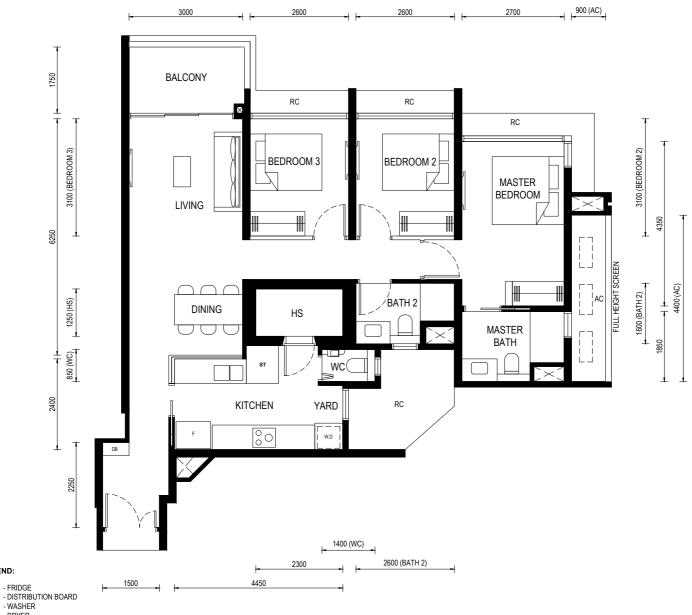

Floor Plan

Type (1)b

Unit: #02-06 to #13-06 #15-06 to #28-06 463sf

BP No.:

A1716-00022-2023-BP01 approved on 13 OCT 2024

#### LEGEND:

 $\sim$ 

- DISTRIBUTION BOARD DB

- WASHER CUM DRYER W/D

- AIRCON LEDGE (NON-STRATA AREA) AC

- RAILING (NON STRATA AREA) RL

AIRCON CONDENSER

SERVICES VOID SPACE (NON-STRATA AREA)

RAINWATER DOWNPIPE SHAFT SPACE (NON-STRATA AREA)

WALL NOT ALLOWED TO BE HACKED OR ALTERED (INCLUDING BY WAY OF DRILLING) WALL THICKNESS IS 100MM-200MM (EXCLUDED FINISHES)

Floor Plan

Type (1)b1

Unit: #01-06