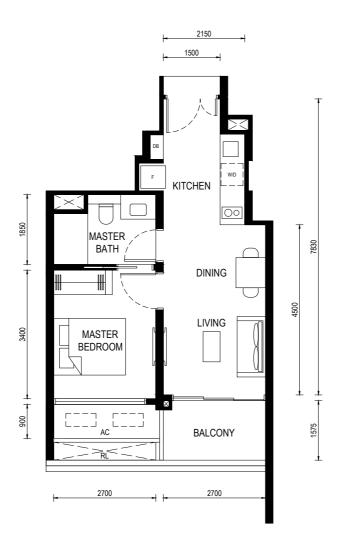

Floor Plan

Type (1)b

Unit: #02-06 to #13-06 #15-06 to #28-06 463sf

BP No.:

A1716-00022-2023-BP01 approved on 13 OCT 2024

#### LEGEND:

 $\sim$ 

- DISTRIBUTION BOARD DB

- WASHER CUM DRYER W/D

- AIRCON LEDGE (NON-STRATA AREA) AC

- RAILING (NON STRATA AREA) RL

AIRCON CONDENSER

SERVICES VOID SPACE (NON-STRATA AREA)

RAINWATER DOWNPIPE SHAFT SPACE (NON-STRATA AREA)

WALL NOT ALLOWED TO BE HACKED OR ALTERED (INCLUDING BY WAY OF DRILLING) WALL THICKNESS IS 100MM-200MM (EXCLUDED FINISHES)

Floor Plan

Type (1)b1

Unit: #01-06