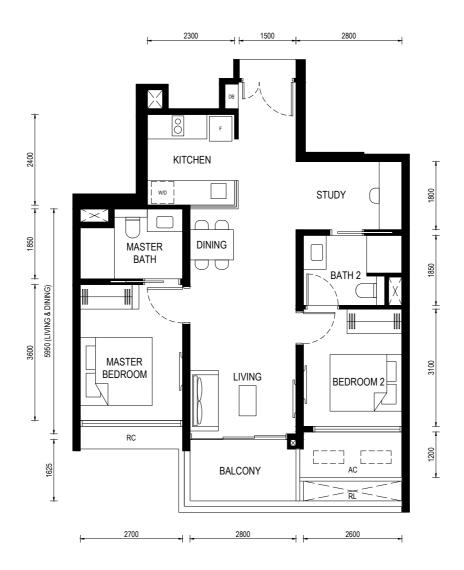

RAINWATER DOWNPIPE SHAFT SPACE (NON-STRATA AREA)

WALL NOT ALLOWED TO BE HACKED OR ALTERED (INCLUDING BY WAY OF DRILLING) WALL THICKNESS IS 100MM-200MM (EXCLUDED FINISHES)

Floor Plan

Type (1)b1

Unit: #01-06

463sf

BP No.:

A1716-00022-2023-BP01 approved on 13 OCT 2024

#### LEGEND:

 $\sim$ 

- FRIDGE

- DISTRIBUTION BOARD DB

W/D - WASHER CUM DRYER

AC - AIRCON LEDGE (NON-STRATA AREA)

- REINFORCED CONCRETE LEDGE (NON-STRATA AREA) RC

- RAILING (NON STRATA AREA) RL

- PRIVATE ENCLOSED SPACE PES

AIRCON CONDENSER

SERVICES VOID SPACE (NON-STRATA AREA)

RAINWATER DOWNPIPE SHAFT SPACE (NON-STRATA AREA)

WALL NOT ALLOWED TO BE HACKED OR ALTERED (INCLUDING BY WAY OF DRILLING) WALL THICKNESS IS 100MM-200MM (EXCLUDED FINISHES)