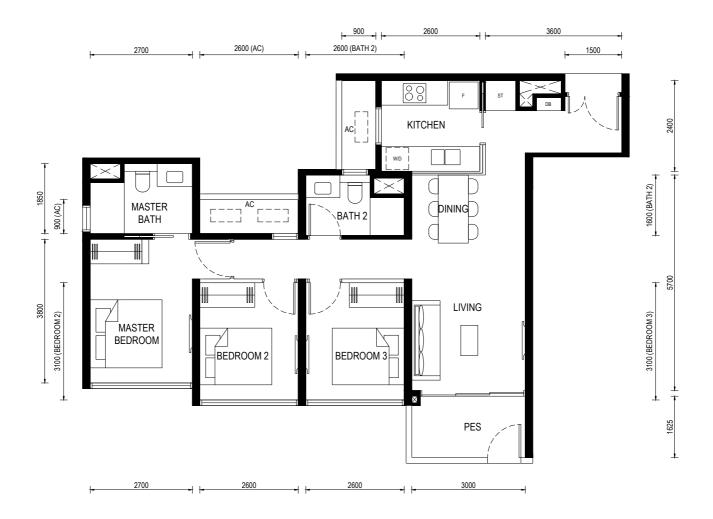

Floor Plan

Type (2)d

Unit: #03-14 to #13-14 #15-14 to #27-14 786sf

BP No.:

A1716-00022-2023-BP01 approved on 13 OCT 2024

#### LEGEND:

 $\sim$ 

F - FRIDGE

DB - DISTRIBUTION BOARD

W/D - WASHER CUM DRYER

AC - AIRCON LEDGE (NON-STRATA AREA)

RC - REINFORCED CONCRETE LEDGE (NON-STRATA AREA)

RL - RAILING (NON STRATA AREA)

[\_\_\_] AIRCON CONDENSER

SERVICES VOID SPACE (NON-STRATA AREA)

RAINWATER DOWNPIPE SHAFT SPACE (NON-STRATA AREA)

WALL NOT ALLOWED TO BE HACKED OR ALTERED (INCLUDING BY WAY OF DRILLING)
WALL THICKNESS IS 100MM-200MM (EXCLUDED FINISHES)