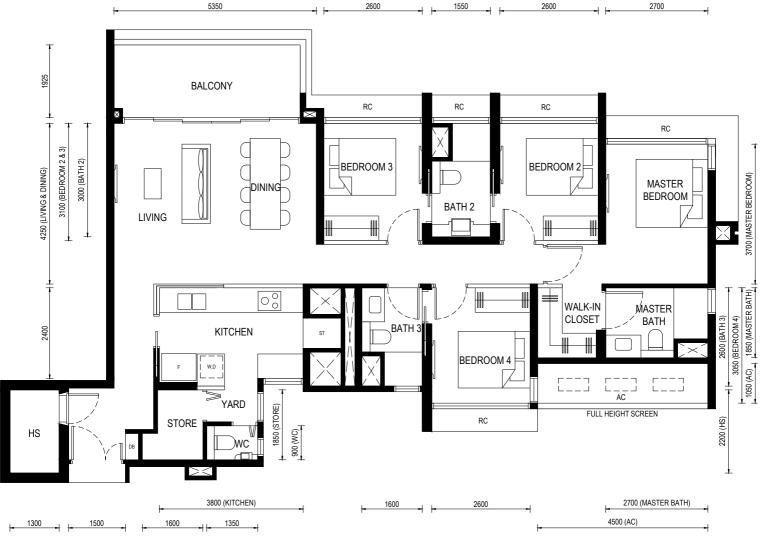

WALL NOT ALLOWED TO BE HACKED OR ALTERED (INCLUDING BY WAY OF DRILLING) WALL THICKNESS IS 100MM-200MM (EXCLUDED FINISHES)

Floor Plan

Type (4)a

Unit: #02-13 to #13-13 #15-13 to #27-13

1184sf

BP No.:

A1716-00022-2023-BP01 approved on 13 OCT 2024

#### LEGEND:

 $\sim$ 

- FRIDGE

- DISTRIBUTION BOARD

- WASHER

DB W D HS AC RC ST WC - HOUSEHOLD SHELTER

- AIRCON LEDGE (NON-STRATA AREA)
- REINFORCED CONCRETE LEDGE (NON-STRATA AREA)

- STORAGE - WATER CLOSET

AIRCON CONDENSER

SERVICES VOID SPACE (NON-STRATA AREA)

RAINWATER DOWNPIPE SHAFT SPACE (NON-STRATA AREA)

WALL NOT ALLOWED TO BE HACKED OR ALTERED (INCLUDING BY WAY OF DRILLING)

WALL THICKNESS IS 100MM-200MM (EXCLUDED FINISHES)