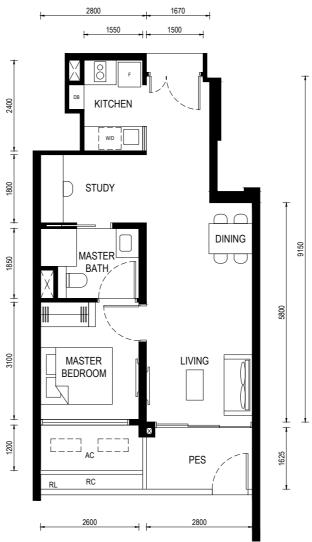

Floor Plan

Type (1)b

Unit: #02-06 to #13-06 #15-06 to #28-06 463sf

BP No.:

A1716-00022-2023-BP01 approved on 13 OCT 2024

#### LEGEND:

 $\sim$ 

- DISTRIBUTION BOARD DB

- WASHER CUM DRYER W/D

- AIRCON LEDGE (NON-STRATA AREA) AC

- RAILING (NON STRATA AREA) RL

AIRCON CONDENSER

SERVICES VOID SPACE (NON-STRATA AREA)

RAINWATER DOWNPIPE SHAFT SPACE (NON-STRATA AREA)

WALL NOT ALLOWED TO BE HACKED OR ALTERED (INCLUDING BY WAY OF DRILLING) WALL THICKNESS IS 100MM-200MM (EXCLUDED FINISHES)

Floor Plan

Type (1)b1

Unit: #01-06