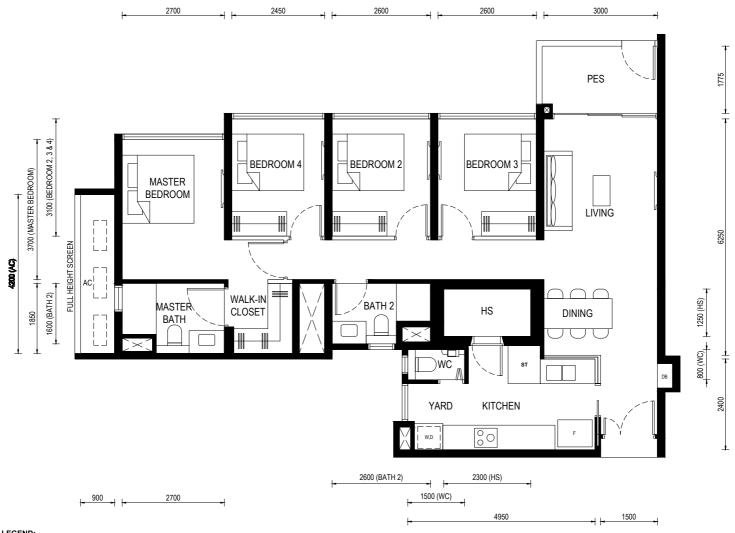

Floor Plan

Type (4)a1

Unit: #01-13

# 1184sf

BP No.:

A1716-00022-2023-BP01 approved on 13 OCT 2024

F DB W D AC

- FRIDGE
- DISTRIBUTION BOARD
- WASHER
- DRYER
- AIRCON LEDGE (NON-STRATA AREA)

- HOUSEHOLD SHELTER
- PRIVATE ENCLOSED SPACE
- STORAGE
- WATER CLOSET

HS PES

AIRCON CONDENSER

SERVICES VOID SPACE (NON-STRATA AREA)

RAINWATER DOWNPIPE SHAFT SPACE (NON-STRATA AREA)

WALL NOT ALLOWED TO BE HACKED OR ALTERED (INCLUDING BY WAY OF DRILLING) WALL THICKNESS IS 100MM-200MM (EXCLUDED FINISHES)