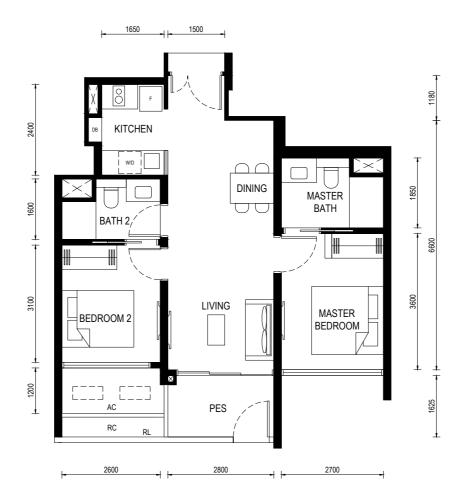

Floor Plan

Type (1)b

Unit: #02-06 to #13-06 #15-06 to #28-06 463sf

BP No.:

A1716-00022-2023-BP01 approved on 13 OCT 2024

#### LEGEND:

 $\sim$ 

- DISTRIBUTION BOARD DB

- WASHER CUM DRYER W/D

- AIRCON LEDGE (NON-STRATA AREA) AC

- RAILING (NON STRATA AREA) RL

AIRCON CONDENSER

SERVICES VOID SPACE (NON-STRATA AREA)

RAINWATER DOWNPIPE SHAFT SPACE (NON-STRATA AREA)

WALL NOT ALLOWED TO BE HACKED OR ALTERED (INCLUDING BY WAY OF DRILLING) WALL THICKNESS IS 100MM-200MM (EXCLUDED FINISHES)

Floor Plan

Type (1)b1

Unit: #01-06