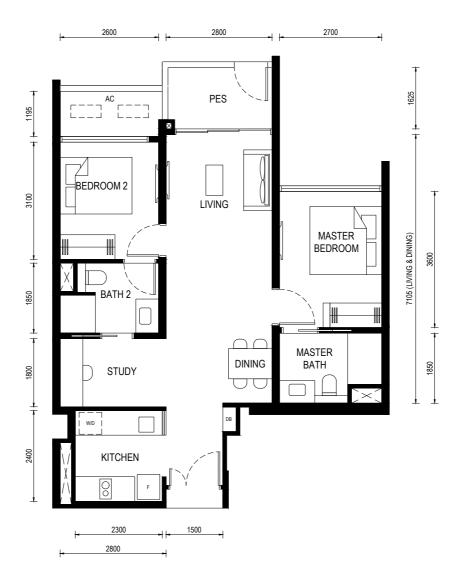

Floor Plan

Type (1)a1

463sf

Unit: #01-11

BP No.:

A1716-00022-2023-BP01 approved on 13 OCT 2024

#### LEGEND:

 $\sim$ 

- FRIDGE

- DISTRIBUTION BOARD DB

- WASHER CUM DRYER W/D

- AIRCON LEDGE (NON-STRATA AREA) AC

RC - REINFORCED CONCRETE LEDGE (NON-STRATA AREA)

- RAILING (NON STRATA AREA) RL

- PRIVATE ENCLOSED SPACE PES

AIRCON CONDENSER

SERVICES VOID SPACE (NON-STRATA AREA)

RAINWATER DOWNPIPE SHAFT SPACE (NON-STRATA AREA)

WALL NOT ALLOWED TO BE HACKED OR ALTERED (INCLUDING BY WAY OF DRILLING) WALL THICKNESS IS 100MM-200MM (EXCLUDED FINISHES)