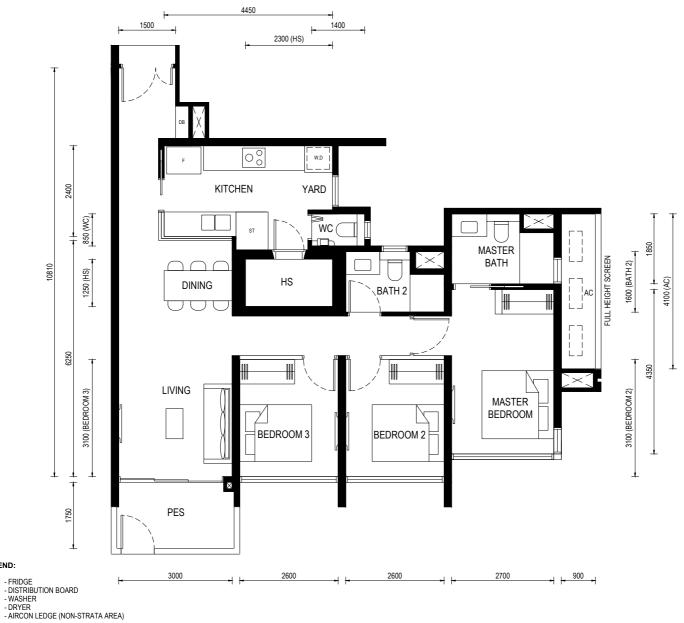

RAINWATER DOWNPIPE SHAFT SPACE (NON-STRATA AREA)

WALL NOT ALLOWED TO BE HACKED OR ALTERED (INCLUDING BY WAY OF DRILLING) WALL THICKNESS IS 100MM-200MM (EXCLUDED FINISHES)

Floor Plan

Type (1)b1

Unit: #01-06

463sf

BP No.:

A1716-00022-2023-BP01 approved on 13 OCT 2024

#### LEGEND:

 $\sim$ 

- FRIDGE

- DISTRIBUTION BOARD DB

W/D - WASHER CUM DRYER

AC - AIRCON LEDGE (NON-STRATA AREA)

- REINFORCED CONCRETE LEDGE (NON-STRATA AREA) RC

- RAILING (NON STRATA AREA) RL

- PRIVATE ENCLOSED SPACE PES

AIRCON CONDENSER

SERVICES VOID SPACE (NON-STRATA AREA)

RAINWATER DOWNPIPE SHAFT SPACE (NON-STRATA AREA)

WALL NOT ALLOWED TO BE HACKED OR ALTERED (INCLUDING BY WAY OF DRILLING) WALL THICKNESS IS 100MM-200MM (EXCLUDED FINISHES)