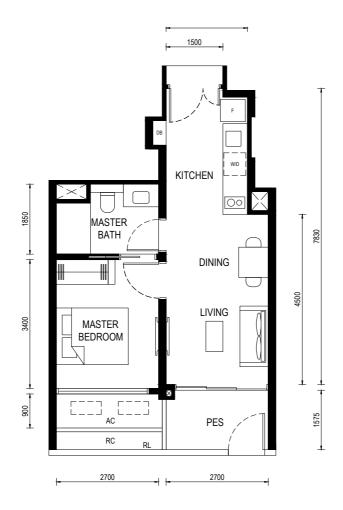

Floor Plan

Type (1)a1

463sf

Unit: #01-11

BP No.:

A1716-00022-2023-BP01 approved on 13 OCT 2024

#### LEGEND:

 $\sim$ 

- FRIDGE

- DISTRIBUTION BOARD DB

- WASHER CUM DRYER W/D

- AIRCON LEDGE (NON-STRATA AREA) AC

RC - REINFORCED CONCRETE LEDGE (NON-STRATA AREA)

- RAILING (NON STRATA AREA) RL

- PRIVATE ENCLOSED SPACE PES

AIRCON CONDENSER

SERVICES VOID SPACE (NON-STRATA AREA)

RAINWATER DOWNPIPE SHAFT SPACE (NON-STRATA AREA)

WALL NOT ALLOWED TO BE HACKED OR ALTERED (INCLUDING BY WAY OF DRILLING) WALL THICKNESS IS 100MM-200MM (EXCLUDED FINISHES)