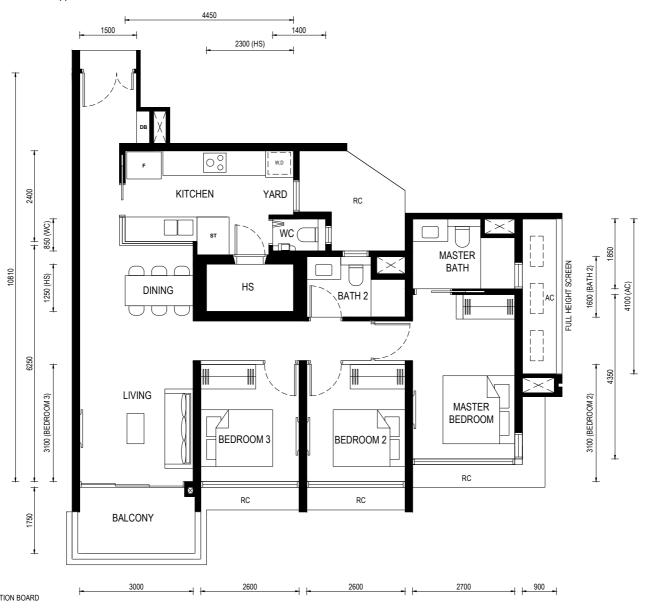

Floor Plan

Type (1)b

Unit: #02-06 to #13-06 #15-06 to #28-06 463sf

BP No.:

A1716-00022-2023-BP01 approved on 13 OCT 2024

#### LEGEND:

 $\sim$ 

- DISTRIBUTION BOARD DB

- WASHER CUM DRYER W/D

- AIRCON LEDGE (NON-STRATA AREA) AC

- RAILING (NON STRATA AREA) RL

AIRCON CONDENSER

SERVICES VOID SPACE (NON-STRATA AREA)

RAINWATER DOWNPIPE SHAFT SPACE (NON-STRATA AREA)

WALL NOT ALLOWED TO BE HACKED OR ALTERED (INCLUDING BY WAY OF DRILLING) WALL THICKNESS IS 100MM-200MM (EXCLUDED FINISHES)

Floor Plan

Type (1)b1

Unit: #01-06