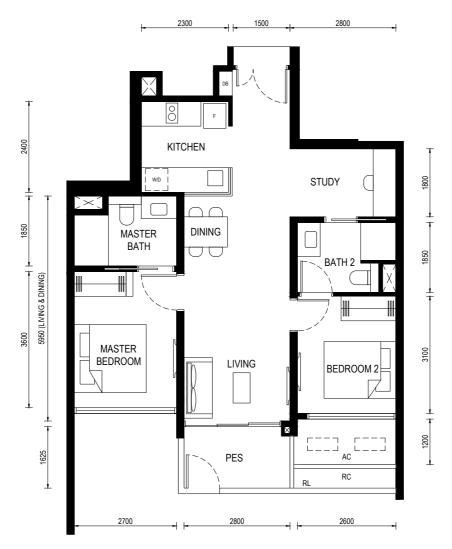

RAINWATER DOWNPIPE SHAFT SPACE (NON-STRATA AREA)

WALL NOT ALLOWED TO BE HACKED OR ALTERED (INCLUDING BY WAY OF DRILLING) WALL THICKNESS IS 100MM-200MM (EXCLUDED FINISHES)

Floor Plan

Type (1)b1

Unit: #01-06

463sf

BP No.:

A1716-00022-2023-BP01 approved on 13 OCT 2024

#### LEGEND:

 $\sim$ 

- FRIDGE

- DISTRIBUTION BOARD DB

W/D - WASHER CUM DRYER

AC - AIRCON LEDGE (NON-STRATA AREA)

- REINFORCED CONCRETE LEDGE (NON-STRATA AREA) RC

- RAILING (NON STRATA AREA) RL

- PRIVATE ENCLOSED SPACE PES

AIRCON CONDENSER

SERVICES VOID SPACE (NON-STRATA AREA)

RAINWATER DOWNPIPE SHAFT SPACE (NON-STRATA AREA)

WALL NOT ALLOWED TO BE HACKED OR ALTERED (INCLUDING BY WAY OF DRILLING) WALL THICKNESS IS 100MM-200MM (EXCLUDED FINISHES)