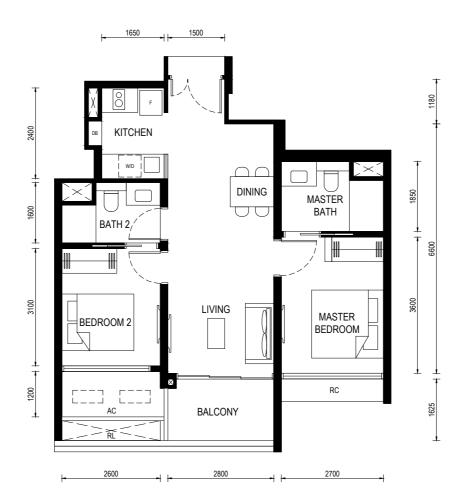

Floor Plan

Type (1)a1

463sf

Unit: #01-11

BP No.:

A1716-00022-2023-BP01 approved on 13 OCT 2024

#### LEGEND:

 $\sim$ 

- FRIDGE

- DISTRIBUTION BOARD DB

- WASHER CUM DRYER W/D

- AIRCON LEDGE (NON-STRATA AREA) AC

RC - REINFORCED CONCRETE LEDGE (NON-STRATA AREA)

- RAILING (NON STRATA AREA) RL

- PRIVATE ENCLOSED SPACE PES

AIRCON CONDENSER

SERVICES VOID SPACE (NON-STRATA AREA)

RAINWATER DOWNPIPE SHAFT SPACE (NON-STRATA AREA)

WALL NOT ALLOWED TO BE HACKED OR ALTERED (INCLUDING BY WAY OF DRILLING) WALL THICKNESS IS 100MM-200MM (EXCLUDED FINISHES)