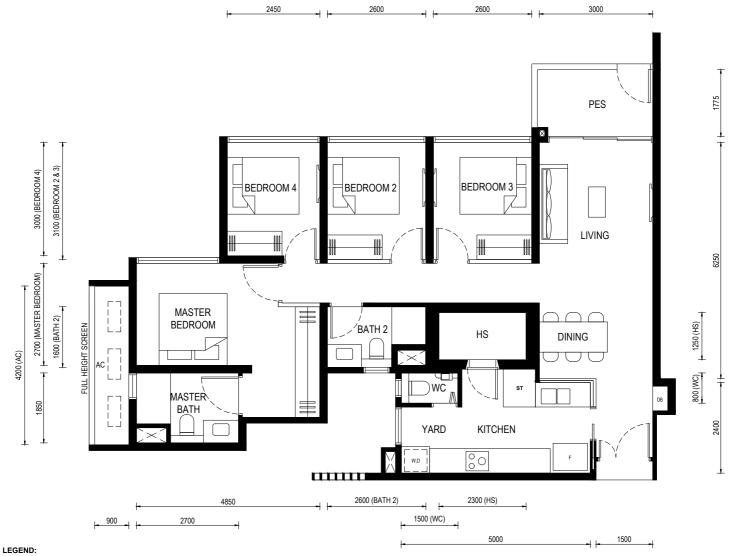

WALL NOT ALLOWED TO BE HACKED OR ALTERED (INCLUDING BY WAY OF DRILLING) WALL THICKNESS IS 100MM-200MM (EXCLUDED FINISHES)

Floor Plan

Type (4)a

Unit: #02-13 to #13-13 #15-13 to #27-13

1184sf

BP No.:

A1716-00022-2023-BP01 approved on 13 OCT 2024

#### LEGEND:

 $\sim$ 

- FRIDGE

- DISTRIBUTION BOARD

- WASHER

DB W D HS AC RC ST WC - HOUSEHOLD SHELTER

- AIRCON LEDGE (NON-STRATA AREA)
- REINFORCED CONCRETE LEDGE (NON-STRATA AREA)

- STORAGE - WATER CLOSET

AIRCON CONDENSER

SERVICES VOID SPACE (NON-STRATA AREA)

RAINWATER DOWNPIPE SHAFT SPACE (NON-STRATA AREA)

WALL NOT ALLOWED TO BE HACKED OR ALTERED (INCLUDING BY WAY OF DRILLING)

WALL THICKNESS IS 100MM-200MM (EXCLUDED FINISHES)