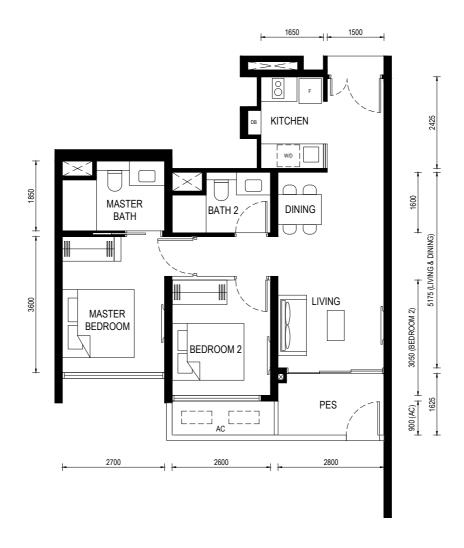

Floor Plan

Type (1)c1

Unit: #01-05

581sf

BP No.:

A1716-00022-2023-BP01 approved on 13 OCT 2024

#### LEGEND:

- FRIDGE

- DISTRIBUTION BOARD DB

- WASHER CUM DRYER W/D

- AIRCON LEDGE (NON-STRATA AREA) AC

RC - REINFORCED CONCRETE LEDGE (NON-STRATA AREA)

RL - RAILING (NON STRATA AREA)

- PRIVATE ENCLOSED SPACE PES

AIRCON CONDENSER

SERVICES VOID SPACE (NON-STRATA AREA)  $\sim$ 

RAINWATER DOWNPIPE SHAFT SPACE (NON-STRATA AREA)

WALL NOT ALLOWED TO BE HACKED OR ALTERED (INCLUDING BY WAY OF DRILLING) WALL THICKNESS IS 100MM-200MM (EXCLUDED FINISHES)