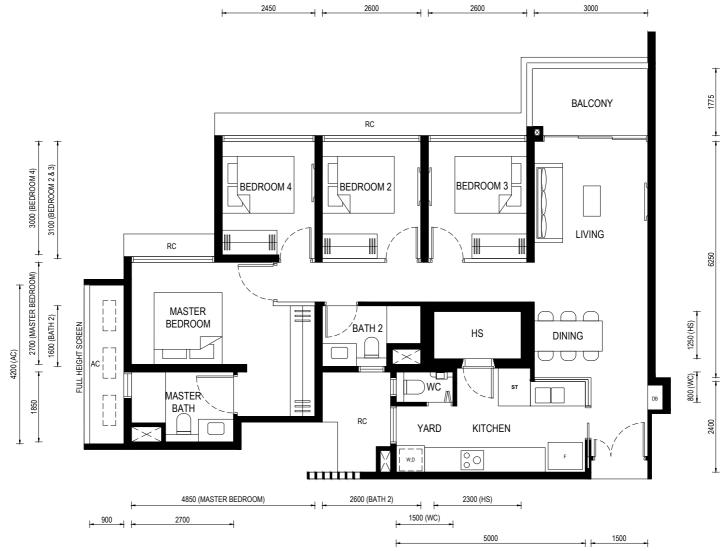

WALL NOT ALLOWED TO BE HACKED OR ALTERED (INCLUDING BY WAY OF DRILLING) WALL THICKNESS IS 100MM-200MM (EXCLUDED FINISHES)

Floor Plan

Type (4)a

Unit: #02-13 to #13-13 #15-13 to #27-13

1184sf

BP No.:

A1716-00022-2023-BP01 approved on 13 OCT 2024

#### LEGEND:

 $\sim$ 

- FRIDGE

- DISTRIBUTION BOARD

- WASHER

DB W D HS AC RC ST WC - HOUSEHOLD SHELTER

- AIRCON LEDGE (NON-STRATA AREA)
- REINFORCED CONCRETE LEDGE (NON-STRATA AREA)

- STORAGE - WATER CLOSET

AIRCON CONDENSER

SERVICES VOID SPACE (NON-STRATA AREA)

RAINWATER DOWNPIPE SHAFT SPACE (NON-STRATA AREA)

WALL NOT ALLOWED TO BE HACKED OR ALTERED (INCLUDING BY WAY OF DRILLING)

WALL THICKNESS IS 100MM-200MM (EXCLUDED FINISHES)