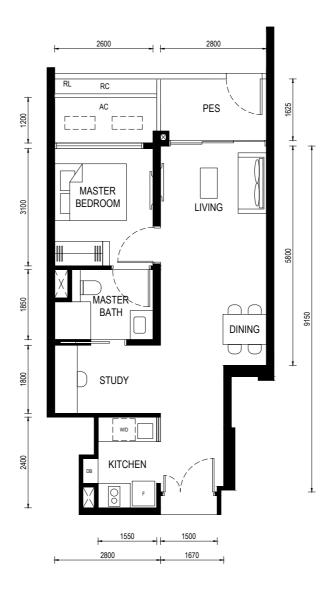

Floor Plan

Type (1)b

Unit: #02-06 to #13-06 #15-06 to #28-06 463sf

BP No.:

A1716-00022-2023-BP01 approved on 13 OCT 2024

#### LEGEND:

 $\sim$ 

- DISTRIBUTION BOARD DB

- WASHER CUM DRYER W/D

- AIRCON LEDGE (NON-STRATA AREA) AC

- RAILING (NON STRATA AREA) RL

AIRCON CONDENSER

SERVICES VOID SPACE (NON-STRATA AREA)

RAINWATER DOWNPIPE SHAFT SPACE (NON-STRATA AREA)

WALL NOT ALLOWED TO BE HACKED OR ALTERED (INCLUDING BY WAY OF DRILLING) WALL THICKNESS IS 100MM-200MM (EXCLUDED FINISHES)

Floor Plan

Type (1)b1

Unit: #01-06