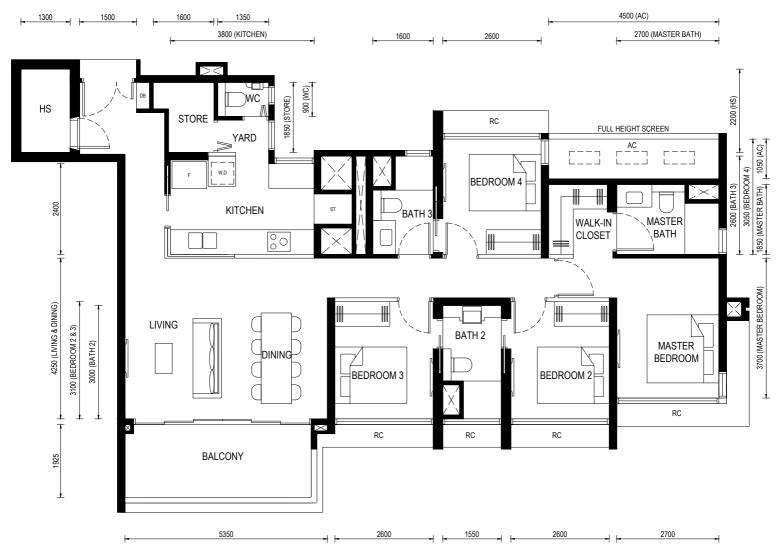

WALL NOT ALLOWED TO BE HACKED OR ALTERED (INCLUDING BY WAY OF DRILLING) WALL THICKNESS IS 100MM-200MM (EXCLUDED FINISHES)

Floor Plan

Type (4)a

Unit: #02-13 to #13-13 #15-13 to #27-13

1184sf

BP No.:

A1716-00022-2023-BP01 approved on 13 OCT 2024

#### LEGEND:

 $\sim$ 

- FRIDGE

- DISTRIBUTION BOARD

- WASHER

DB W D HS AC RC ST WC - HOUSEHOLD SHELTER

- AIRCON LEDGE (NON-STRATA AREA)
- REINFORCED CONCRETE LEDGE (NON-STRATA AREA)

- STORAGE - WATER CLOSET

AIRCON CONDENSER

SERVICES VOID SPACE (NON-STRATA AREA)

RAINWATER DOWNPIPE SHAFT SPACE (NON-STRATA AREA)

WALL NOT ALLOWED TO BE HACKED OR ALTERED (INCLUDING BY WAY OF DRILLING)

WALL THICKNESS IS 100MM-200MM (EXCLUDED FINISHES)