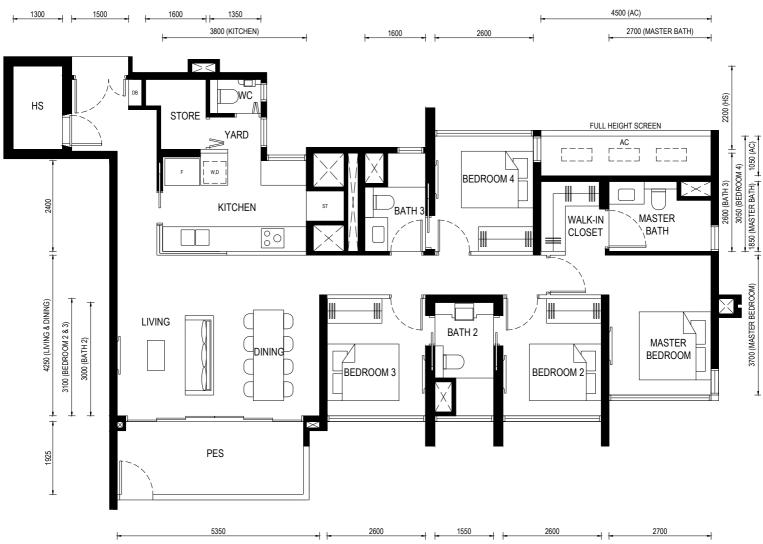

Floor Plan

Type (4)a1

Unit: #01-13

# 1184sf

BP No.:

A1716-00022-2023-BP01 approved on 13 OCT 2024

F DB W D AC

- FRIDGE
- DISTRIBUTION BOARD
- WASHER
- DRYER
- AIRCON LEDGE (NON-STRATA AREA)

- HOUSEHOLD SHELTER
- PRIVATE ENCLOSED SPACE
- STORAGE
- WATER CLOSET

HS PES

AIRCON CONDENSER

SERVICES VOID SPACE (NON-STRATA AREA)

RAINWATER DOWNPIPE SHAFT SPACE (NON-STRATA AREA)

WALL NOT ALLOWED TO BE HACKED OR ALTERED (INCLUDING BY WAY OF DRILLING) WALL THICKNESS IS 100MM-200MM (EXCLUDED FINISHES)