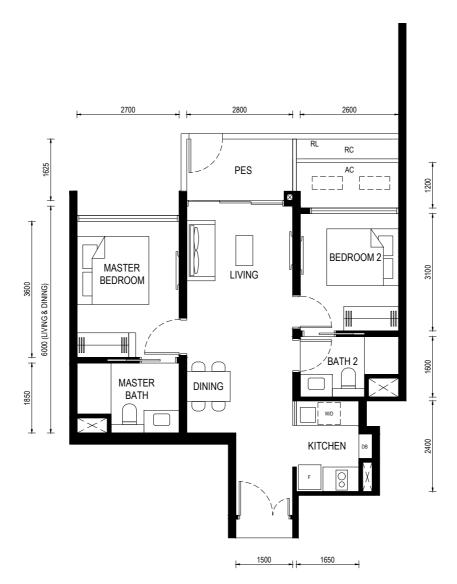

Floor Plan

Type (1)a1

463sf

Unit: #01-11

BP No.:

A1716-00022-2023-BP01 approved on 13 OCT 2024

#### LEGEND:

 $\sim$ 

- FRIDGE

- DISTRIBUTION BOARD DB

- WASHER CUM DRYER W/D

- AIRCON LEDGE (NON-STRATA AREA) AC

RC - REINFORCED CONCRETE LEDGE (NON-STRATA AREA)

- RAILING (NON STRATA AREA) RL

- PRIVATE ENCLOSED SPACE PES

AIRCON CONDENSER

SERVICES VOID SPACE (NON-STRATA AREA)

RAINWATER DOWNPIPE SHAFT SPACE (NON-STRATA AREA)

WALL NOT ALLOWED TO BE HACKED OR ALTERED (INCLUDING BY WAY OF DRILLING) WALL THICKNESS IS 100MM-200MM (EXCLUDED FINISHES)