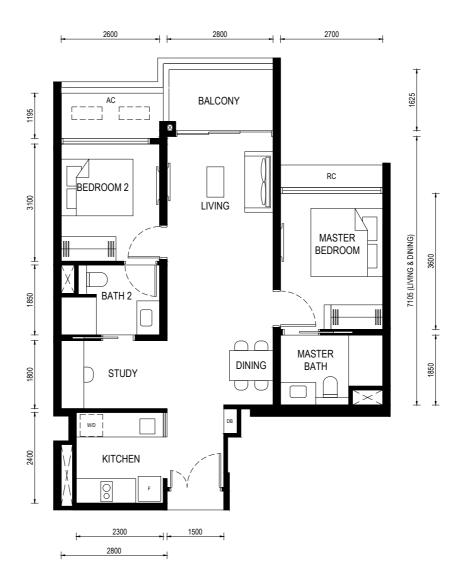

Floor Plan

Type (1)b

Unit: #02-06 to #13-06 #15-06 to #28-06 463sf

BP No.:

A1716-00022-2023-BP01 approved on 13 OCT 2024

#### LEGEND:

 $\sim$ 

- DISTRIBUTION BOARD DB

- WASHER CUM DRYER W/D

- AIRCON LEDGE (NON-STRATA AREA) AC

- RAILING (NON STRATA AREA) RL

AIRCON CONDENSER

SERVICES VOID SPACE (NON-STRATA AREA)

RAINWATER DOWNPIPE SHAFT SPACE (NON-STRATA AREA)

WALL NOT ALLOWED TO BE HACKED OR ALTERED (INCLUDING BY WAY OF DRILLING) WALL THICKNESS IS 100MM-200MM (EXCLUDED FINISHES)

Floor Plan

Type (1)b1

Unit: #01-06