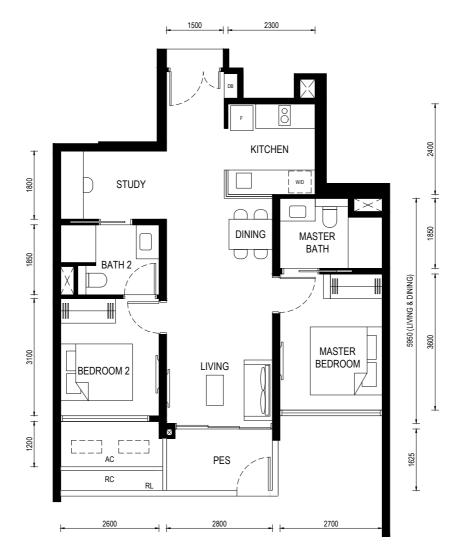

Floor Plan

Type (1)a1

463sf

Unit: #01-11

BP No.:

A1716-00022-2023-BP01 approved on 13 OCT 2024

#### LEGEND:

 $\sim$ 

- FRIDGE

- DISTRIBUTION BOARD DB

- WASHER CUM DRYER W/D

- AIRCON LEDGE (NON-STRATA AREA) AC

RC - REINFORCED CONCRETE LEDGE (NON-STRATA AREA)

- RAILING (NON STRATA AREA) RL

- PRIVATE ENCLOSED SPACE PES

AIRCON CONDENSER

SERVICES VOID SPACE (NON-STRATA AREA)

RAINWATER DOWNPIPE SHAFT SPACE (NON-STRATA AREA)

WALL NOT ALLOWED TO BE HACKED OR ALTERED (INCLUDING BY WAY OF DRILLING) WALL THICKNESS IS 100MM-200MM (EXCLUDED FINISHES)